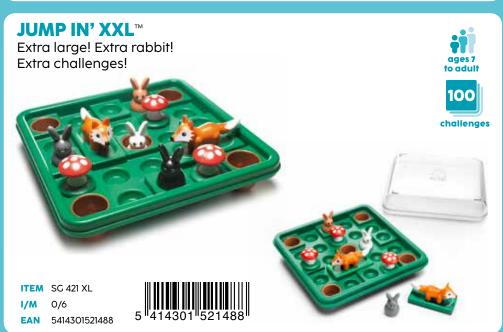

ITEM SGT 310





# POLE POSITION™ Don't get distrackted! 48 challenges

ITEM SGT 2001

EAN 5414301525035



# 1 PLAYER PUZZLE GAMES



#### **SMARTGAMES**

#### **NOVELTIES SPRING 2024 TIN BOX**

**LOGIBUGS**<sup>™</sup>

Get bitten by the Logibug!











# Place the ladybugs in the right spot!

Use your logic and deduction skills to place the 3 Ladybug families on the gameboard in the correct order. A 3D magnetic game that is perfect for travel! Watch out...this Logibug bites!

contents: compact, metal game board with lid, 12 magnetic ladybugs (5 red, 4 orange and 3 yellow), 48 challenges and solutions.

ITEM SGT 2004 I/M 8/48

EAN 5414301525714

5 414301 525714

STIMULATES THESE COGNITIVE SKILLS

PLANNING

LOGIC

PROBLEM SOLVING





# **SMARTGAMES**

#### **XXL GAMES**











# 1 PLAYER LOGIC GAMES

#### **SMARTGAMES**

#### **NOVELTIES SPRING 2024 IQ REGULAR**

**IQ WAVES™** 





# Catch the (IQ) Wave!

This IQ game is here to make waves! Choose one of the 120 challenges and fill the grid by placing the soft-touch puzzle pieces in the correct location and orientation. If a piece doesn't fit, rotating it 90° might help...or might not! IQ Waves comes in a compact format with lid to take and play wherever you go. This packing-puzzle game is suited for both kids and adults. Are you ready to ride your brain waves?

**CONTENTS:** 1 game board, 8 puzzle pieces, 1 booklet with 120 challenges and solutions.

ITEM SG 492 I/M 12/96

**EAN** 541430152568



PROBLEM SOLVING
SPATIAL INSIGHT

STIMULATES THESE COGNITIVE SKILLS

CONCENTRATION



# **1 PLAYER LOGIC GAMES**