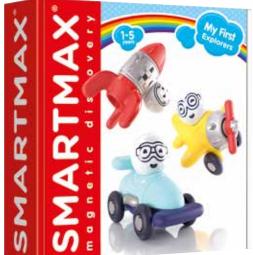

#### **MY FIRST EXPLORERS**

Launch into high-speed adventures with My First Explorers! Mix and match your rocket, plane or car to create your ultimate flying or driving journey.

ITEM # SMX 243

MASTER 0/6 EAN 5414301250685 5 414301 250685