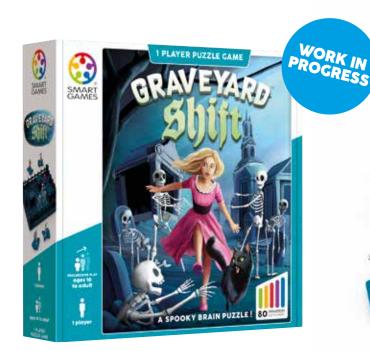

# Escape from the skeletons!

Maybe searching for your cat at the graveyard after midnight wasn't such a good idea...the skeletons are awake and have a bone to pick with you! Can you escape them and reach the exit? Move and rotate the puzzle pieces to an adjacent empty spot one by one - to create your path.

A sequential puzzle with 80 spooky challenges!

contents: Game board, 3 tomb puzzle pieces, 7 skeleton puzzle pieces, 1 puzzle piece with girl and cat, challenge booklet with 80 challenges and solutions.

**ITEM** SG 108

I/M 0/6

EAN 5414301525653

5 414301 525653

STIMULATES THESE COGNITIVE SKILLS

**PLANNING** 

CONCENTRATION

LOGIC

**PROBLEM SOLVING** 

SPATIAL INSIGHT

Place the puzzle pieces as shown in the challenge.

Move the pieces one by one to an adjacent empty space. Rotate them if needed.

You have found the solution when the girl reaches the exit of the graveyard.