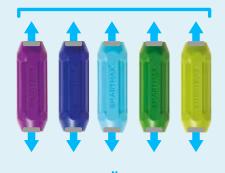

#### **ATTRACT & REPEL**

Opposite poles attract each other, identical poles repel. All bars in 'cold' colours can be combined with all bars in 'warm' colours.

All other combinations repel.

#### **NORTH & SOUTH**

Magnets have a magnetic north and south pole. Bars in cold colours (green, blue and lilac) have outward directed north poles.

Bars in warm colours (red, orange, pink and yellow) have outward directed south poles.