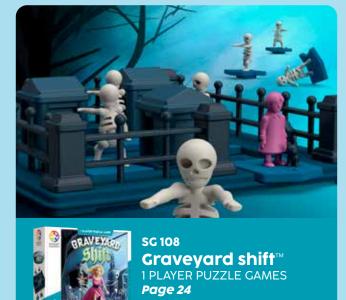

# Escape from the skeletons!

Maybe searching for your cat at the graveyard after midnight wasn't such a good idea...the skeletons are awake and have a bone to pick with you! Can you escape them and reach the exit? Move and rotate the puzzle pieces to an adjacent empty spot one by one - to create your path.

A sequential puzzle with 80 spooky challenges!

contents: Game board, 3 tomb puzzle pieces, 7 skeleton puzzle pieces, 1 puzzle piece with girl and cat, challenge booklet with 80 challenges and solutions.

**ITEM** SG 108

I/M 0/6

EAN 5414301525653

5 414301 525653

STIMULATES THESE COGNITIVE SKILLS

**PLANNING** 

CONCENTRATION

LOGIC

**PROBLEM SOLVING** 

SPATIAL INSIGHT

Place the puzzle pieces as shown in the challenge.

Move the pieces one by one to an adjacent empty space. Rotate them if needed.

You have found the solution when the girl reaches the exit of the graveyard.