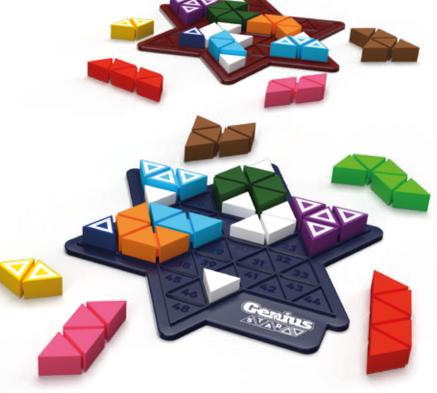

### **GENIUS STAR™**

Who will fill the grid first?

00**0**0

# **Love The Genius Square? The** Genius Star is the next level!

An action-packed puzzle game for one or two players. Roll the dice, place the 7 blockers on the game board accordingly and complete the grid using the 11 puzzle pieces. To play with two players simply try to complete your game board before your opponent. Finished first? Move to the next level...and leave your opponent lagging! Includes more than 165,000 puzzles, divided over 5 difficulty levels.

**CONTENTS:** 2 star game boards. 2 sets of 11 colorful puzzle pieces, 2 sets of 7 blockers, a set of 7 dice. aame rules.

**ITEM** SGHP 002

0/6

EAN 5414301525387