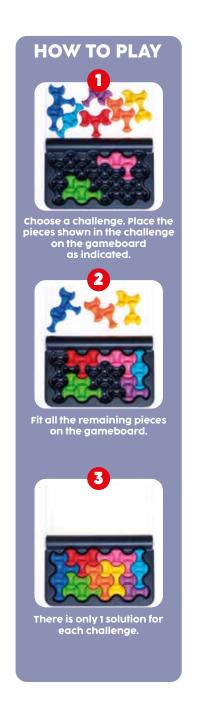

# Catch the (IQ) Wave!

This IQ game is here to make waves! Choose one of the 120 challenges and fill the grid by placing the soft-touch puzzle pieces in the correct location and orientation. If a piece doesn't fit, rotating it 90° might help...or might not! IQ Waves comes in a compact format with lid to take and play wherever you go. This packing-puzzle game is suited for both kids and adults. Are you ready to ride your brain waves?

**CONTENTS:** 1 game board, 8 puzzle pieces, 1 booklet with 120 challenges and solutions.

ITEM SG 492 I/M 12/96

**EAN** 541430152568

PROBLEM SOLVING
SPATIAL INSIGHT

STIMULATES THESE COGNITIVE SKILLS

CONCENTRATION