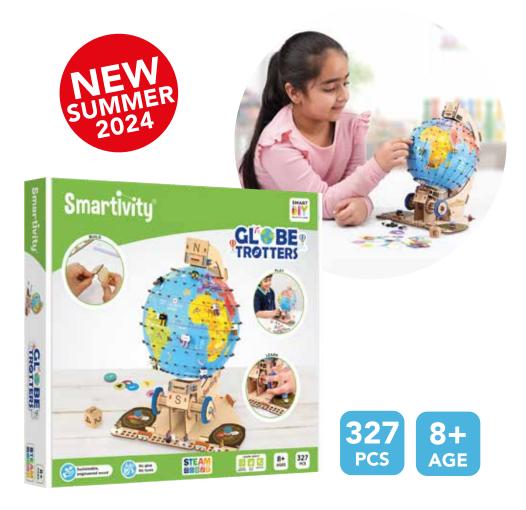

#### **GLOBETROTTER**

Behold our educational, interactive and immersive Globe Trotters - a 3D globe toy that allows your little kid to master the nuances of geography. From cardinal directions to geographical coordinates, and day and night, this interactive globe combines the power of play with the fun of learning.

CARDINAL DIRECTIONS

🚺 DAY & NIGHT

GEOGRAPHY

ITEM # STY 305 INNER/MASTER 0/6 EAN CODE 5414301526223