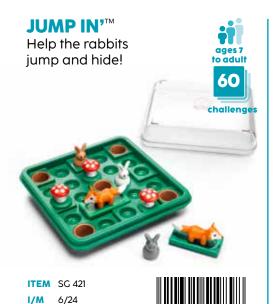

#### **FIVE LITTLE BIRDS™**

**Develop your deduction skills!** 

# Find the right position for each bird in the tree!

These birds flock together...but can you figure out where they perch when they arrive at the tree? Clip the birds to their correct location in the wooden tree by using the clues provided in each of the 60 challenges.

A game of logic and deduction for both kids and adults that will leave your brain chirping!

**CONTENTS:** 1 wooden tree. 5 clip-on birds, 1 booklet with 60 challenges and solutions.

**ITEM** SG 039 0/6

EAN 5414301525639

**STIMULATES THESE COGNITIVE SKILLS** 

**FLEXIBLE THINKING** 

**LANGUAGE** 

LOGIC

**PROBLEM SOLVING** 

**SPATIAL INSIGHT** 

**Challenges show hints about** the correct position of the 5 birds inside the tree.

Place all birds inside the tree, so that their position matches the information given in the hints!

There is only 1 solution for each challenge, shown at the back of the challenge booklet.