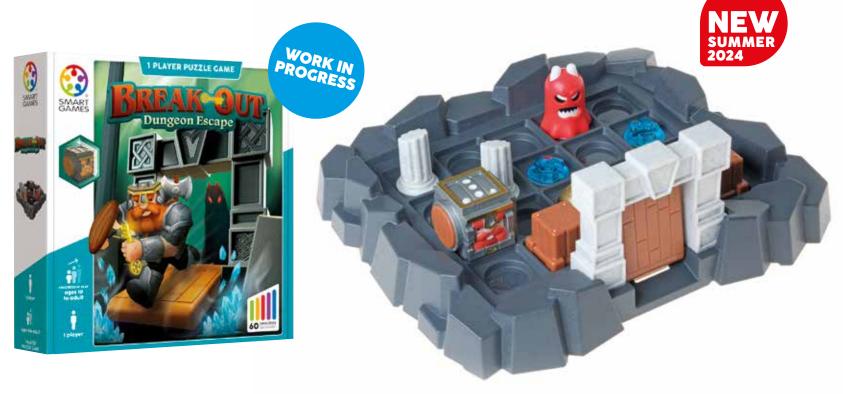

#### **BREAK-OUT™**

**Escape the dungeon!** 

# A tumbling block game with a twist.

In this tumbling game you need to escape the dungeon by rolling your way around obstacles and monsters. Special abilities allow the hero to rotate on his shield and jump over crystals. Defeat the monster by picking up the battle axe and escape through the door by picking up the key. Discover the patterns and unlock the path to freedom!

**CONTENTS:** Game board with gate and door, 1 hero, 1 monster, 1 key, 1 weapon, 2 crystals, 2 pillars, 2 crates, challenge booklet with 80 challenges and solutions..

ITEM SG 107 0/6

EAN 5414301525646

STIMULATES THESE COGNITIVE SKILLS **PLANNING** LOGIC **PROBLEM SOLVING SPATIAL INSIGHT CONCENTRATION** 

Roll your way through obstacles and pillars, defeat the monster and find the key.

Use your key to open the gate and escape the dungeon.