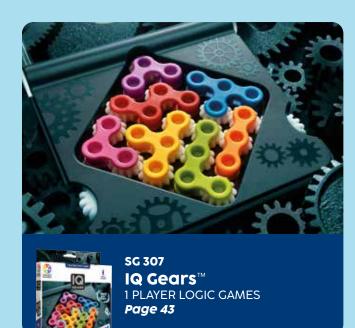

## **NOVELTIES SPRING 2024 IQ PLUS**

HOW TO PLAY

Place the remaining puzzle pieces on the gameboard. All pieces should fit and make a connection between left and right that makes the big gears spin together.

There is only 1 solution for each challenge.

# Get your brain into gear!

An IQ game that will put your brain in high gear! Can you fit all the gears on the game board? When you have the correct solution, the pieces will connect...and the big wheels on the sides of the gameboard will spin together! Includes 120 challenges, from easy to expert.

**CONTENTS:** 1 game board, 7 puzzle pieces with gears, 1 booklet with 120 challenges and solutions.

ITEM SG 307 8/48

**EAN** 5414301525691

**SPATIAL INSIGHT** 

STIMULATES THESE COGNITIVE SKILLS

CONCENTRATION

**PROBLEM SOLVING** 