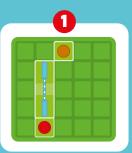

#### **HOW TO PLAY**

Choose a challenge.
Place the pieces shown
in the challenge in the
correct position.

Place all the remaining obstacles on the game board so that there is a path from the dog to its trainer.

There is only 1 solution for each challenge, shown at the back of the challenge booklet.