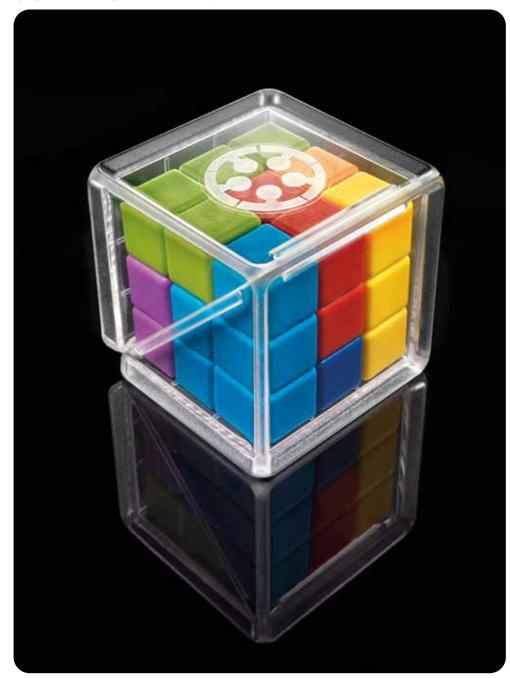

a connection between left and right that makes the big gears spin together.



There is only 1 solution for each challenge.

# Get your brain into gear!

An IQ game that will put your brain in high gear! Can you fit all the gears on the game board? When you have the correct solution, the pieces will connect...and the big wheels on the sides of the gameboard will spin together! Includes 120 challenges, from easy to expert.

**CONTENTS:** 1 game board, 7 puzzle pieces with gears, 1 booklet with 120 challenges and solutions.

ITEM SG 307 8/48

**EAN** 5414301525691



**SPATIAL INSIGHT** 

STIMULATES THESE COGNITIVE SKILLS

CONCENTRATION

**PROBLEM SOLVING** 

# 1 PLAYER LOGIC GAMES

# **SMARTGAMES**











8/48

5414301524045



# **BRAINTEASERS**

# **SMARTGAMES**

#### CUBE PUZZLERS











5414301521129

# **BRAINTEASERS**

#### FIDGET PUZZLE GAME



Double sided, double fun!



# Flex your brainpower!

Train your brain with this two-sided, plug-and-play mini game. Just place the green piece anywhere on the game board and start puzzling! With only 6 pieces the game might seem simple but watch out! Both sides of the game board need to be filled completely.

Reverso puzzle pieces are made from flexible materials, giving the game a fun, fidgety experience!

#### **CONTENTS:**

1 game board, 6 puzzle pieces.



**STIMULATES THESE COGNITIVE SKILLS** CONCENTRATION **FLEXIBLE THINKING SPATIAL INSIGHT** 



# **BRAINTEASERS**

#### FIDGET PUZZLE GAME

# PLUG & PLAY PUZZLER™

Plug the colourful pieces into the cube!







ITEM SG 512

I/M 12/48 EAN 5414301524526



# PLUG