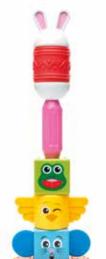

# **HUDDLE UP™**

Don't forget your veggies!

Penguins are scattered across the ice and it's starting to get cold! Move your penguins together into a huddle... while blocking your opponents from doing the same. The first player to bring their entire penguin family together wins the game.

**CONTENTS:** Contents: game board with 4 penguin families, 6 ice blocks, game rules with 2 different difficulty-levels.

ITEM SGM 506

EAN 5414301524557

**CONTENTS:** game board, 4 rabbits, 4 collection cards, 16 vegetable tokens, 15 leaf tiles, game rules

ITEM SGM 510 I/M 0/6 EAN 5414301524014