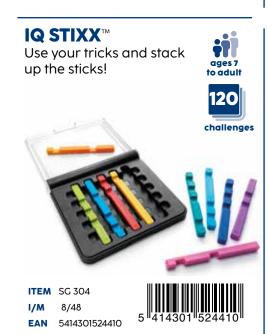

Place the remaining puzzle pieces on the gameboard. All pieces should fit and make a connection between left and right that makes the big gears spin together.



There is only 1 solution for each challenge.

# Get your brain into gear!

An IQ game that will put your brain in high gear! Can you fit all the gears on the game board? When you have the correct solution, the pieces will connect...and the big wheels on the sides of the gameboard will spin together! Includes 120 challenges, from easy to expert.

**CONTENTS:** 1 game board, 7 puzzle pieces with gears, 1 booklet with 120 challenges and solutions.

ITEM SG 307 8/48

**EAN** 5414301525691



**SPATIAL INSIGHT** 

STIMULATES THESE COGNITIVE SKILLS

CONCENTRATION

**PROBLEM SOLVING** 

# 1 PLAYER LOGIC GAMES

# **SMARTGAMES**











8/48

5414301524045



# **BRAINTEASERS**

# **SMARTGAMES**

#### CUBE PUZZLERS











5414301521129

# **BRAINTEASERS**

#### FIDGET PUZZLE GAME



Double sided, double fun!



# Flex your brainpower!

Train your brain with this two-sided, plug-and-play mini game. Just place the green piece anywhere on the game board and start puzzling! With only 6 pieces the game might seem simple but watch out! Both sides of the game board need to be filled completely.

Reverso puzzle pieces are made from flexible materials, giving the game a fun, fidgety experience!

#### **CONTENTS:**

1 game board, 6 puzzle pieces.



**STIMULATES THESE COGNITIVE SKILLS** CONCENTRATION **FLEXIBLE THINKING SPATIAL INSIGHT** 



# **BRAINTEASERS**

#### FIDGET PUZZLE GAME

# PLUG & PLAY PUZZLER™

Plug the colou