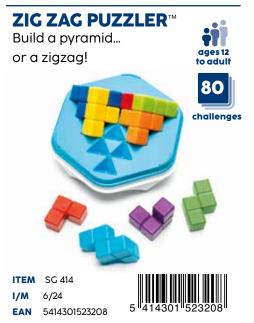

ction between left and right that makes the big gears spin together.



There is only 1 solution for each challenge.

# Get your brain into gear!

An IQ game that will put your brain in high gear! Can you fit all the gears on the game board? When you have the correct solution, the pieces will connect...and the big wheels on the sides of the gameboard will spin together! Includes 120 challenges, from easy to expert.

**CONTENTS:** 1 game board, 7 puzzle pieces with gears, 1 booklet with 120 challenges and solutions.

ITEM SG 307 8/48

**EAN** 5414301525691



**SPATIAL INSIGHT** 

STIMULATES THESE COGNITIVE SKILLS

CONCENTRATION

**PROBLEM SOLVING** 

# 1 PLAYER LOGIC GAMES

# **SMARTGAMES**











8/48

5414301524045



# **BRAINTEASERS**

# **SMARTGAMES**

#### CUBE PUZZLERS











5414301521129

# **BRAINTEASERS**

#### FIDGET PUZZLE GAME



Double sided, double fun!



# Flex your brainpower!

Train your brain with this two-sided, plug-and-play mini game. Just place the green piece anywhere on the game board and start puzzling! With only 6 pieces the game might seem simple but watch out! Both sides of the game board need to be filled completely.

Reverso puzzle pieces are made from flexible materials, giving the game a fun, fidgety experience!

#### **CONTENTS:**

1 game board, 6 puzzle pieces.



**STIMULATES THESE COGNITIVE SKILLS** CONCENTRATION **FLEXIBLE THINKING SPATIAL INSIGHT** 



# **BRAINTEASERS**

#### FIDGET PUZZLE GAME

# PLUG & PLAY PUZZLER™

Plug the colourful pieces into the cube!







ITEM SG 512

I/M 12/48 EAN 5414301524526



# PLUG & PLAY B