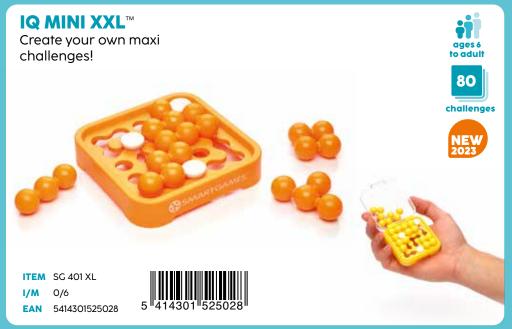

# Mini size, maxi challenges! ITEM SG 401 I/M 24/192 EAN 5414301524489 SG 401 S

**EAN** 5414301525004