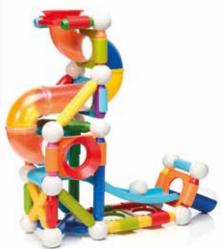

#### **DROPZONE**

Use logic to build marble runs!

# **Design Your Path to Victory!**

Unleash your inner architect and embark on an exciting marble rollercoaster ride with DropZone! Challenge your problem-solving skills, create captivating pathways, and watch in awe as marbles drop into their designated bases. Discover the ultimate puzzle-solving satisfaction in a game that's perfect for kids and families. Start your marble adventure today!

**CONTENTS:** 1 game board with 6 bases, 6 marbles, 2 spacers, 5 short ramps, 2 long ramps, 1 challenge booklet

ITEM SG 109 0/6

EAN 5414301526117

STIMULATES THESE COGNITIVE SKILLS

**PLANNING** 

**FLEXIBLE THINKING** 

**PROBLEM SOLVING** 

**SPATIAL INSIGHT** 

CONCENTRATION

Select a challenge. Challenges show where the marbles should end up in order to solve the puzzle.

Use the puzzle pieces to create a pathway from the marbles' drop point to the target base as shown in the challenge.

Check your solution by dropping the marbles above the bases matching their colors.