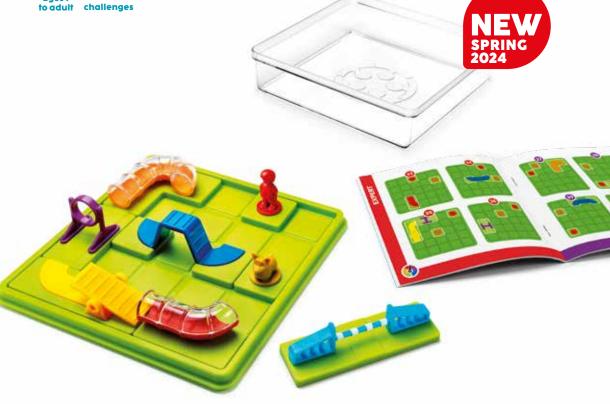

#### **SMART DOG™**

Test your logic skills!

# Navigate the course and win the show!

Teach your dog some new tricks! Create an agility course for your fluffy friend to trot around. Don't forget to use all of the obstacles! A travel-friendly compact puzzle game for dog (and puzzle) lovers, young and old. Includes 60 challenges that will keep you sniffing for solutions!

contents: 1 compact game board with lid, 1 dog trainer, 1 dog, 6 obstacle puzzle pieces, 1 challenge booklet with 60 challenges and solutions.

ITEM SG 451 I/M 6/24

EAN 5414301525660

5 414301 525660

STIMULATES THESE COGNITIVE SKILLS

#### **HOW TO PLAY**

Choose a challenge.
Place the pieces shown
in the challenge in the
correct position.

Place all the remaining obstacles on the game board so that there is a path from the dog to its trainer.

There is only 1 solution for each challenge, shown at the back of the challenge booklet.