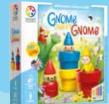

# **GNOME SWEET GNOME** ™

# Place the gnomes where they belong!

3 gnomes have set up their home in your garden! Can you discover where they are hiding? Try to recreate the image in one of the 48 challenges. This wooden preschool matching game helps develop logic and deduction skills through stacking, counting, hiding, and just playing with the gnomes!

**CONTENTS: 3 wooden** gnomes, 3 wooden flowerpots, 1 challenge booklet with 48 challenges and solutions.

ITEM SG 038 0/6

5414301525622

© 2023-2024 SMART - Belgium, All rights reserved.