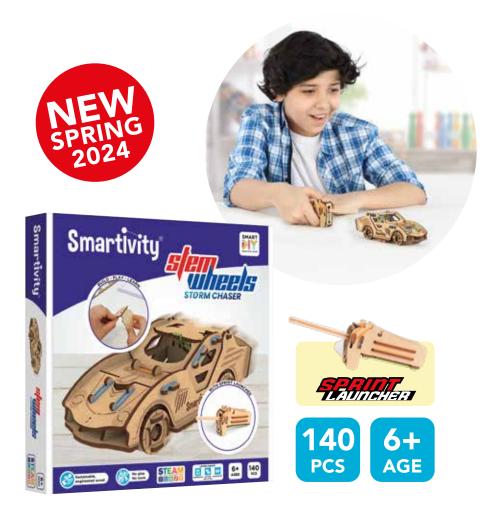

#### **STEM WHEELS - STORM CHASER**

How fast can your self-build rally racer cross the finish line? Build your rally car step-by-step and decorate it with your own paint or markers.

Done decorating? Start racing!

MOMENTUM

ACTION - REACTION

M ELASTICITY

ITEM # STY 004 INNER/MASTER 0/6 EAN CODE 5414301526148