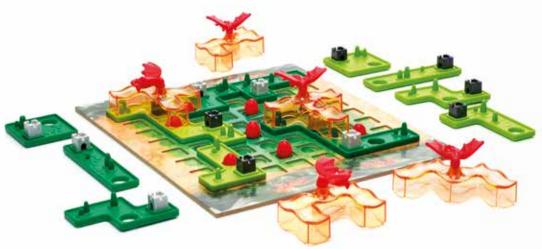

# **GENIUS SQUARE™**

Roll the dice, think fast, and race to the Wizard level!

# Race and level up your puzzle skills!

Genius Square is now a part of the Smart family, and we've made it even better! Think fast to solve the challenges...before your opponent. Can you reach the wizard level first? Start the next game in a higher level and leave your competitor lagging! Includes more than 60,000 puzzles divided over 5 difficulty levels, all having at least 1 possible solution.

contents: 2 Genius Square grids, 2 sets of nine coloured shapes, 2 sets of seven 'blocker' pieces, 1 set of seven dice, Basic & advanced, game rules ITEM SGHP 001

I/M 0/6

EAN 5414301525370