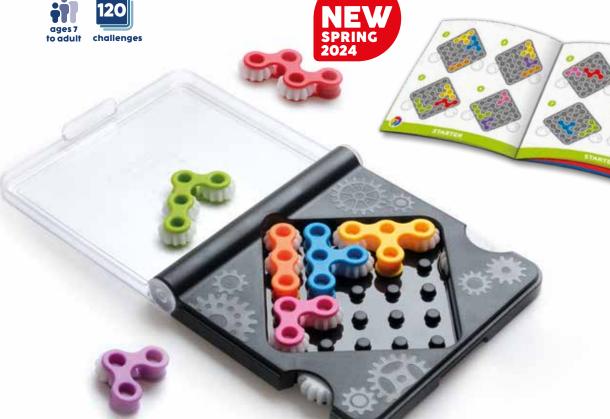

# Get your brain into gear!

An IQ game that will put your brain in high gear! Can you fit all the gears on the game board? When you have the correct solution, the pieces will connect...and the big wheels on the sides of the gameboard will spin together! Includes 120 challenges, from easy to expert.

**CONTENTS:** 1 game board, 7 puzzle pieces with gears, 1 booklet with 120 challenges and solutions.

ITEM SG 307 8/48

**EAN** 5414301525691

**SPATIAL INSIGHT** 

STIMULATES THESE COGNITIVE SKILLS

CONCENTRATION

## **NOVELTIES SPRING 2024 IQ PLUS**

HOW TO PLAY

Place the remaining puzzle pieces on the gameboard. All pieces should fit and make a connection between left and right that makes the big gears spin together.

There is only 1 solution for each challenge.