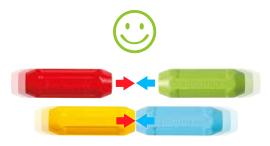

#### **ATTRACT & REPEL**

Opposite poles attract each other, identical poles repel. All bars in 'cold' colours can be combined with all bars in 'warm' colours.

All other combinations repel.