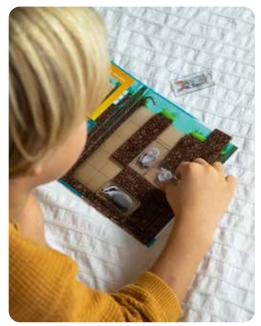

#### **BREAK-OUT™**

**Escape the dungeon!** 

# A tumbling block game with a twist.

In this tumbling game you need to escape the dungeon by rolling your way around obstacles and monsters. Special abilities allow the hero to rotate on his shield and jump over crystals. Defeat the monster by picking up the battle axe and escape through the door by picking up the key. Discover the patterns and unlock the path to freedom!

**CONTENTS:** Game board with gate and door, 1 hero, 1 monster, 1 key, 1 weapon, 2 crystals, 2 pillars, 2 crates, challenge booklet with 80 challenges and solutions..

ITEM SG 107 0/6

EAN 5414301525646

STIMULATES THESE COGNITIVE SKILLS **PLANNING** LOGIC **PROBLEM SOLVING SPATIAL INSIGHT CONCENTRATION** 