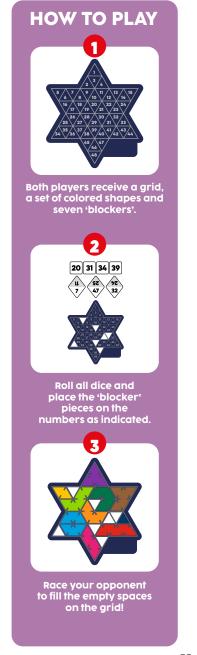

# **Love The Genius Square? The** Genius Star is the next level!

An action-packed puzzle game for one or two players. Roll the dice, place the 7 blockers on the game board accordingly and complete the grid using the 11 puzzle pieces. To play with two players simply try to complete your game board before your opponent. Finished first? Move to the next level...and leave your opponent lagging! Includes more than 165,000 puzzles, divided over 5 difficulty levels.

**CONTENTS:** 2 star game boards. 2 sets of 11 colorful puzzle pieces, 2 sets of 7 blockers, a set of 7 dice. aame rules.

**ITEM** SGHP 002

0/6

EAN 5414301525387