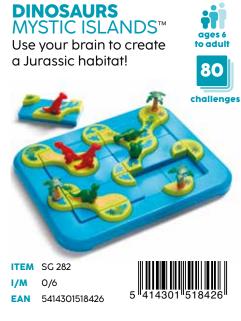

d reach the exit? Move and rotate the puzzle pieces to an adjacent empty spot one by one - to create your path.

A sequential puzzle with 80 spooky challenges!

contents: Game board, 3 tomb puzzle pieces, 7 skeleton puzzle pieces, 1 puzzle piece with girl and cat, challenge booklet with 80 challenges and solutions.

**ITEM** SG 108

I/M 0/6

EAN 5414301525653

5 414301 525653

STIMULATES THESE COGNITIVE SKILLS

**PLANNING** 

CONCENTRATION

LOGIC

**PROBLEM SOLVING** 

SPATIAL INSIGHT





Place the puzzle pieces as shown in the challenge.



Move the pieces one by one to an adjacent empty space. Rotate them if needed.



You have found the solution when the girl reaches the exit of the graveyard.

#### **1 PLAYER PUZZLE GAMES**

#### **CLASSICS**



**ITEM** SG 090

0/6

5414301513476















#### **SMARTGAMES**

#### **CLASSICS**

















5414301518402



#### **SMARTGAMES**

#### **NOVELTIES SPRING 2024 COMPACTS**

#### **SMART DOG™**

Test your logic skills!







# Navigate the course and win the show!

Teach your dog some new tricks! Create an agility course for your fluffy friend to trot around. Don't forget to use all of the obstacles! A travel-friendly compact puzzle game for dog (and puzzle) lovers, young and old. Includes 60 challenges that will keep you sniffing for solutions!

contents: 1 compact game board with lid, 1 dog trainer, 1 dog, 6 obstacle puzzle pieces, 1 challenge booklet with 60 challenges and solutions.

ITEM SG 451 I/M 6/24

EAN 5414301525660

5 414301 525660

STIMULATES THESE COGNITIVE SKILLS

**PLANNING** 

LOGIC

**PROBLEM SOLV