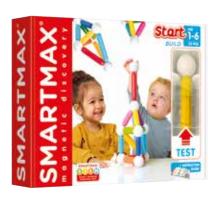

#### **START**

Have fun building incredible structures with SmartMax!

| ITEM # | SMX 309       |
|--------|---------------|
| MASTER | 0/6           |
| EAN#   | 5414301249719 |

#### **START PLUS**

Build unique structures with curved bars!

ITEM # SMX 310 MASTER 0/6 EAN # 5414301249726

The perfect introduction set to the world of SmartMax!

| ITEM # | SMX 501       |
|--------|---------------|
| MASTER | 0/6           |
| EAN#   | 5414301245018 |