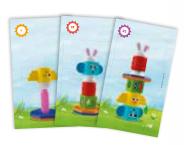

#### **FIVE LITTLE BIRDS™**

**Develop your deduction skills!** 

# Find the right position for each bird in the tree!

These birds flock together...but can you figure out where they perch when they arrive at the tree? Clip the birds to their correct location in the wooden tree by using the clues provided in each of the 60 challenges.

A game of logic and deduction for both kids and adults that will leave your brain chirping!

**CONTENTS:** 1 wooden tree. 5 clip-on birds, 1 booklet with 60 challenges and solutions.

**ITEM** SG 039 0/6

EAN 5414301525639