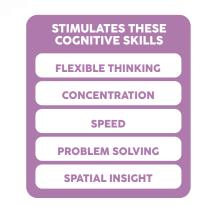

# **Cognitive Skills**

We make sure that every game we have is building on multiple skills such as spatial insight, planning, logical thinking, problem-solving, concentration, and visual perception. The skills that are enhanced while playing the game are indicated on every box.

CONCENTRATION

SPEED

PROBLEM SOLVING

SPATIAL INSIGHT