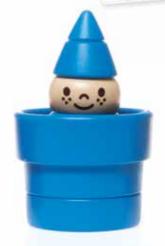

# **GNOME SWEET GNOME** ™

# Place the gnomes where they belong!

3 gnomes have set up their home in your garden! Can you discover where they are hiding? Try to recreate the image in one of the 48 challenges. This wooden preschool matching game helps develop logic and deduction skills through stacking, counting, hiding, and just playing with the gnomes!

**CONTENTS: 3 wooden** gnomes, 3 wooden flowerpots, 1 challenge booklet with 48 challenges and solutions.

ITEM SG 038 0/6

5414301525622

© 2023-2024 SMART - Belgium, All rights reserved.