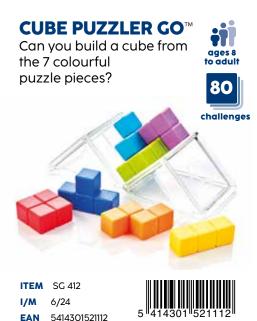

connection between left and right that makes the big gears spin together.



There is only 1 solution for each challenge.

# Get your brain into gear!

An IQ game that will put your brain in high gear! Can you fit all the gears on the game board? When you have the correct solution, the pieces will connect...and the big wheels on the sides of the gameboard will spin together! Includes 120 challenges, from easy to expert.

**CONTENTS:** 1 game board, 7 puzzle pieces with gears, 1 booklet with 120 challenges and solutions.

ITEM SG 307 8/48

**EAN** 5414301525691



**SPATIAL INSIGHT** 

STIMULATES THESE COGNITIVE SKILLS

CONCENTRATION

**PROBLEM SOLVING** 

# 1 PLAYER LOGIC GAMES

# **SMARTGAMES**











8/48

5414301524045



# **BRAINTEASERS**

# **SMARTGAMES**

#### CUBE PUZZLERS











5414301521129

# **BRAINTEASERS**

#### FIDGET PUZZLE GAME



Double sided, double fun!



# Flex your brainpower!

Train your brain with this two-sided, plug-and-play mini game. Just place the green piece anywhere on the game board and start puzzling! With only 6 pieces the game might seem simple but watch out! Both sides of the game board need to be filled completely.

Reverso puzzle pieces are made from flexible materials, giving the game a fun, fidgety experience!

#### **CONTENTS:**

1 game board, 6 puzzle pieces.



**STIMULATES THESE COGNITIVE SKILLS** CONCENTRATION **FLEXIBLE THINKING SPATIAL INSIGHT** 



# **BRAINTEASERS**

#### FIDGET PUZZLE GAME

# PLUG & PLAY PUZZLER™

Plug the colourful pieces into the cube!







ITEM SG 512

I/M 12/48 EAN 5414301524526



# PLUG &