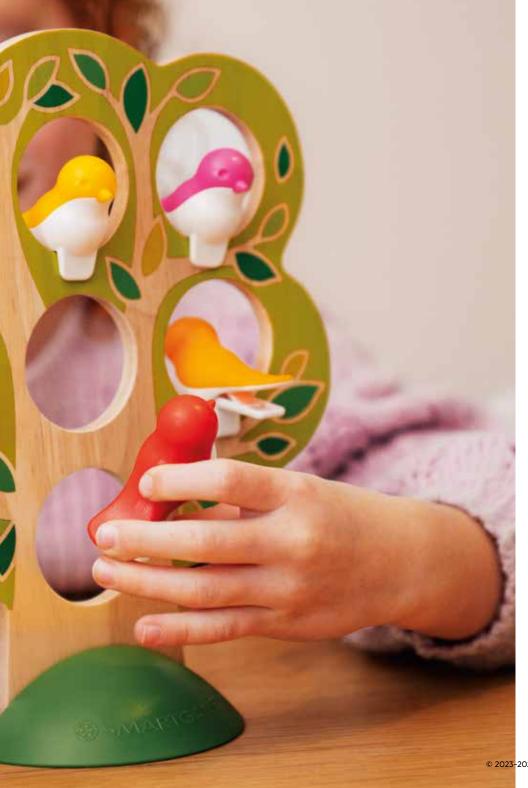

#### **FIVE LITTLE BIRDS™**

**Develop your deduction skills!** 

# Find the right position for each bird in the tree!

These birds flock together...but can you figure out where they perch when they arrive at the tree? Clip the birds to their correct location in the wooden tree by using the clues provided in each of the 60 challenges.

A game of logic and deduction for both kids and adults that will leave your brain chirping!

**CONTENTS:** 1 wooden tree. 5 clip-on birds, 1 booklet with 60 challenges and solutions.

**ITEM** SG 039 0/6

EAN 5414301525639

**STIMULATES THESE COGNITIVE SKILLS** 

**FLEXIBLE THINKING** 

**LANGUAGE** 

LOGIC

**PROBLEM SOLVING** 

**SPATIAL INSIGHT** 

**Challenges show hints about** the correct position of the 5 birds inside the tree.

Place all birds inside the tree, so that their position matches the information given in the hints!

There is only 1 solution for each challenge, shown at the back of the challenge booklet.