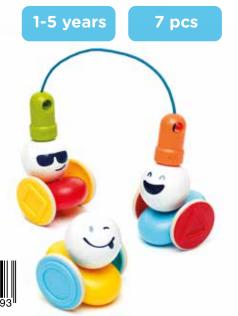

# **SMARTMAX®**

11/2-5 years

12 pcs

#### **MY FIRST STACKING RINGS**

Stack and balance these sweet-looking rings! The classic toy with a magnetic twist. An open-ended magnetic discovery kit to create funny-looking figures that balance, wiggle, and wobble. Ideal for one-year and up, nurturing skills and imagination.

ITEM # SMX 241

MASTER 0/6

EAN 5414301250661