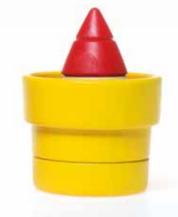

# **GNOME SWEET GNOME** ™

# Place the gnomes where they belong!

3 gnomes have set up their home in your garden! Can you discover where they are hiding? Try to recreate the image in one of the 48 challenges. This wooden preschool matching game helps develop logic and deduction skills through stacking, counting, hiding, and just playing with the gnomes!

**CONTENTS: 3 wooden** gnomes, 3 wooden flowerpots, 1 challenge booklet with 48 challenges and solutions.

ITEM SG 038 0/6

5414301525622

© 2023-2024 SMART - Belgium, All rights reserved.