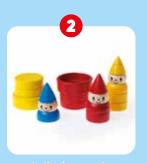

# **GNOME SWEET GNOME** ™

# Place the gnomes where they belong!

3 gnomes have set up their home in your garden! Can you discover where they are hiding? Try to recreate the image in one of the 48 challenges. This wooden preschool matching game helps develop logic and deduction skills through stacking, counting, hiding, and just playing with the gnomes!

**CONTENTS: 3 wooden** gnomes, 3 wooden flowerpots, 1 challenge booklet with 48 challenges and solutions.

ITEM SG 038 0/6

5414301525622

© 2023-2024 SMART - Belgium, All rights reserved.