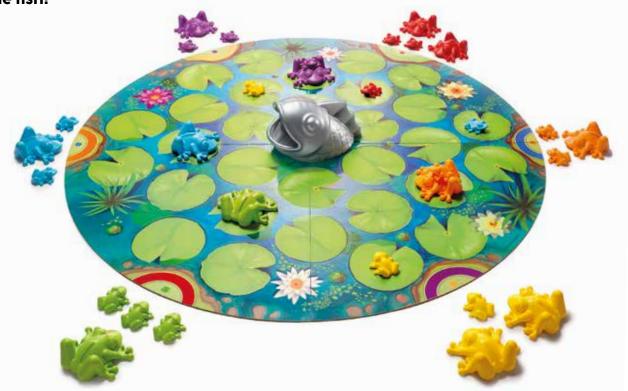

# **FROGGIT**<sup>™</sup>

Cross the pond but beware of the fish!

# Guide your frogs across the pond!

Guide your frogs across the pond and block other players from doing the same. The first player to get their entire frog family to the other side wins the game. But watch out, the fish can scare your frogs back to the start!

Flexible thinking, clever planning and the chance to block your opponents make this a fun and exciting game for 2 to 6 players.

**CONTENTS:** game board, 1 fish, 6 frog families in different colours, game rules.

ITEM SGM 501 I/M 0/6

**EAN** 5414301523345