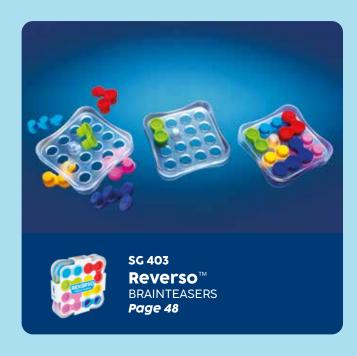

#### FIDGET PUZZLE GAME

Double sided, double fun!

# Flex your brainpower!

Train your brain with this two-sided, plug-and-play mini game. Just place the green piece anywhere on the game board and start puzzling! With only 6 pieces the game might seem simple but watch out! Both sides of the game board need to be filled completely.

Reverso puzzle pieces are made from flexible materials, giving the game a fun, fidgety experience!

#### **CONTENTS:**

1 game board, 6 puzzle pieces.

**STIMULATES THESE COGNITIVE SKILLS** CONCENTRATION **FLEXIBLE THINKING SPATIAL INSIGHT** 