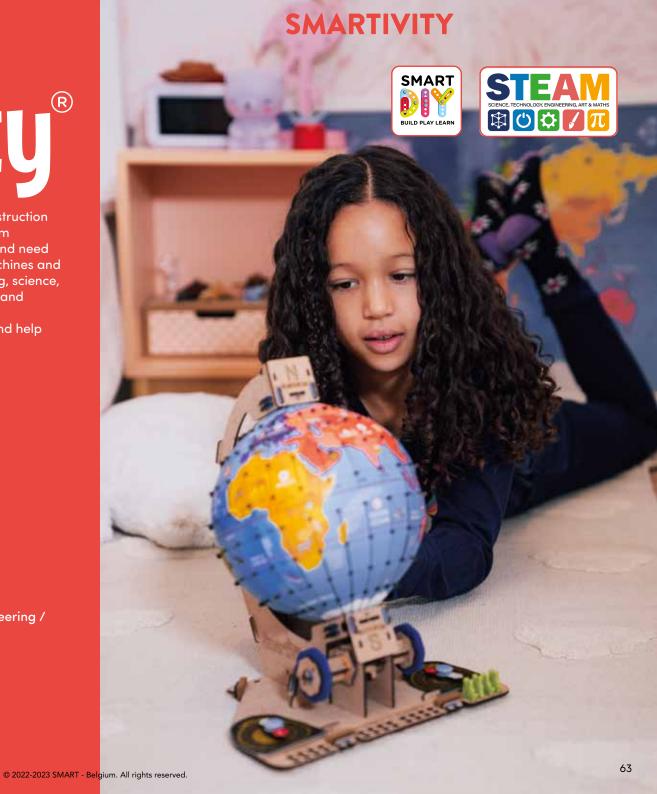

# Smartivity®

Build, play and learn with these DIY science and engineering construction sets for kids aged 6+. These sets are mess-free and are made from sustainably engineered laser-cut wood. Smartivity sets are safe and need no glue or tools to assemble. Build cars, rollercoasters, music machines and robots while learning about STEAM principles such as engineering, science, and technology. Tickle your imagination and use your own paints and markers to decorate your finished product.

These activity sets offer hours of build, play and decorating fun and help inspire future generations of engineers across the world.

#### Build

- Laser Cut Wood
- Easy-to-follow instructions
- Rubber Bands Assembly No glue needed

#### Play

- Fun Products
- Attractive themes

#### Learn

- Playful learning
- Steam concept science / Technology / Engineering / Arts / Maths

#### **Decorate**

• Decorate with own paints or markers