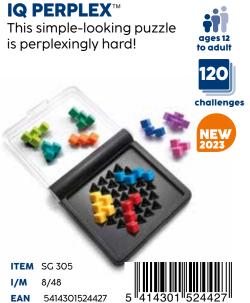

Place the remaining puzzle pieces on the gameboard. All pieces should fit and make a connection between left and right that makes the big gears spin together.



There is only 1 solution for each challenge.

# Get your brain into gear!

An IQ game that will put your brain in high gear! Can you fit all the gears on the game board? When you have the correct solution, the pieces will connect...and the big wheels on the sides of the gameboard will spin together! Includes 120 challenges, from easy to expert.

**CONTENTS:** 1 game board, 7 puzzle pieces with gears, 1 booklet with 120 challenges and solutions.

ITEM SG 307 8/48

**EAN** 5414301525691



**SPATIAL INSIGHT** 

STIMULATES THESE COGNITIVE SKILLS

CONCENTRATION

**PROBLEM SOLVING** 

# 1 PLAYER LOGIC GAMES

# **SMARTGAMES**











8/48

5414301524045



# **BRAINTEASERS**

# **SMARTGAMES**

#### CUBE PUZZLERS











5414301521129

# **BRAINTEASERS**

#### FIDGET PUZZLE GAME



Double sided, double fun!



# Flex your brainpower!

Train your brain with this two-sided, plug-and-play mini game. Just place the green piece anywhere on the game board and start puzzling! With only 6 pieces the game might seem simple but watch out! Both sides of the game board need to be filled completely.

Reverso puzzle pieces are made from flexible materials, giving the game a fun, fidgety experience!

#### **CONTENTS:**

1 game board, 6 puzzle pieces.



**STIMULATES THESE COGNITIVE SKILLS** CONCENTRATION **FLEXIBLE THINKING SPATIAL INSIGHT** 



# **BRAINTEASERS**

#### FIDGET PUZZLE GAME

# PLUG & PLAY PUZZLER™

Plug the colourf