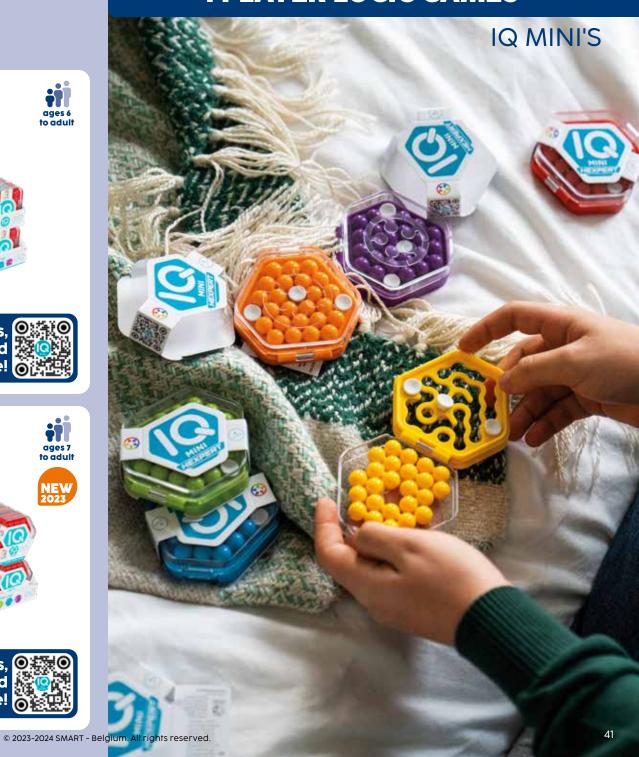

# 1 PLAYER LOGIC GAMES

The goal of these multilevel logic puzzles is to fit and fill puzzle pieces into a grid. These games provide a range of challenges starting from simple concepts that gradually increase in complexity.

# 1 PLAYER LOGIC GAMES