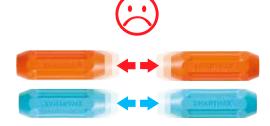

#### **ATTRACT & REPEL**

Opposite poles attract each other, identical poles repel. All bars in 'cold' colours can be combined with all bars in 'warm' colours.

All other combinations repel.