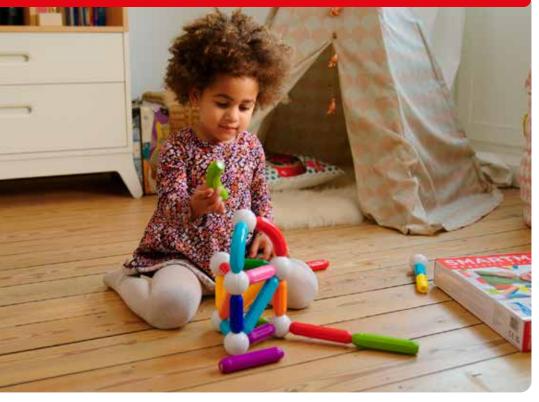

# **SMARTMAX®**

11/2-5 years

12 pcs

#### **MY FIRST STACKING RINGS**

Stack and balance these sweet-looking rings! The classic toy with a magnetic twist. An open-ended magnetic discovery kit to create funny-looking figures that balance, wiggle, and wobble. Ideal for one-year and up, nurturing skills and imagination.