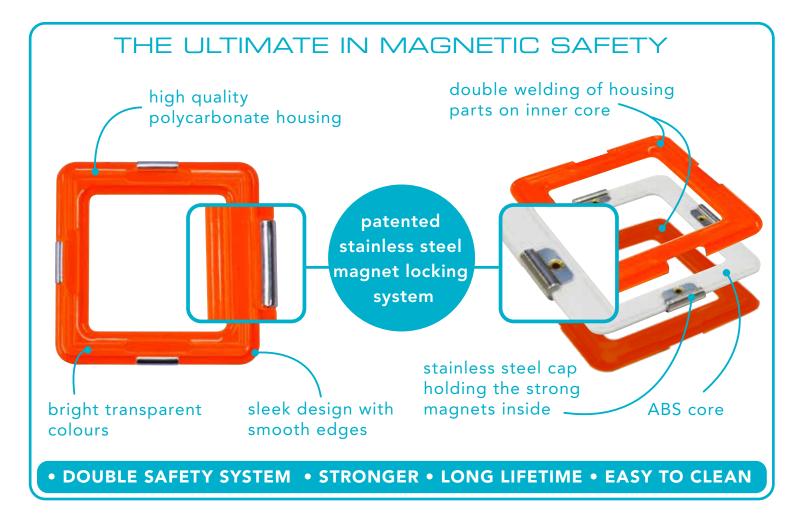

#### **ATTRACT & REPEL**

Opposite poles attract each other, identical poles repel. All bars in 'cold' colours can be combined with all bars in 'warm' colours.

All other combinations repel.

#### **BALLS**

The SmartMax® balls are attracted by all magnetic bars, regardless of their colour.

#### **NORTH & SOUTH**

Magnets have a magnetic north and south pole. Bars in cold colours (green, blue and lilac) have outward directed north poles.

Bars in warm colours (red, orange, pink and yellow) have outward directed south poles.