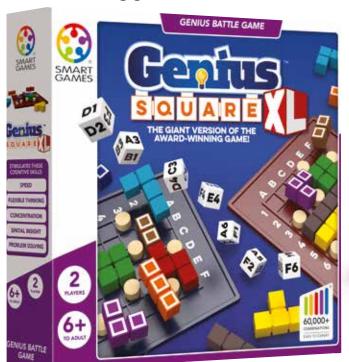

# **GENIUS SQUARE** XL™

The giant version of the award-winning game

# The XL version of the best-seller Genius Square!

The Genius Square XL distinguishes itself from the normal version primarily in size. Featuring an enlarged format, this XL edition provides a grander playing surface, offering a unique and engaging experience for puzzle enthusiasts.

**CONTENTS:** 2 XL grids, 2 sets of 9 colorful puzzle pieces, 2 sets of 7 blockers, a set of 7 dice, game rules.

ITEM SGHP 004 I/M 0/6 EAN 5414301525400

STIMULATES THESE COGNITIVE SKILLS

FLEXIBLE THINKING

CONCENTRATION

SPEED

PROBLEM SOLVING

SPATIAL INSIGHT