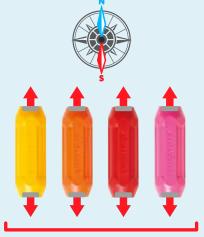

#### **ATTRACT & REPEL**

Opposite poles attract each other, identical poles repel. All bars in 'cold' colours can be combined with all bars in 'warm' colours.

All other combinations repel.

#### **NORTH & SOUTH**

Magnets have a magnetic north and south pole. Bars in cold colours (green, blue and lilac) have outward directed north poles.

Bars in warm colours (red, orange, pink and yellow) have outward directed south poles.