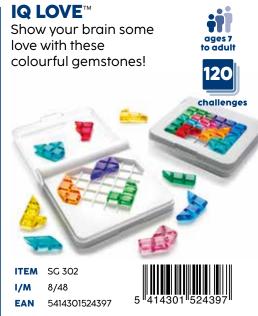

Place the remaining puzzle pieces on the gameboard. All pieces should fit and make a connection between left and right that makes the big gears spin together.



There is only 1 solution for each challenge.

# Get your brain into gear!

An IQ game that will put your brain in high gear! Can you fit all the gears on the game board? When you have the correct solution, the pieces will connect...and the big wheels on the sides of the gameboard will spin together! Includes 120 challenges, from easy to expert.

**CONTENTS:** 1 game board, 7 puzzle pieces with gears, 1 booklet with 120 challenges and solutions.

ITEM SG 307 8/48

**EAN** 5414301525691



**SPATIAL INSIGHT** 

STIMULATES THESE COGNITIVE SKILLS

CONCENTRATION

**PROBLEM SOLVING** 

# 1 PLAYER LOGIC GAMES

# **SMARTGAMES**











8/48

5414301524045



# **BRAINTEASERS**

# **SMARTGAMES**

#### CUBE PUZZLERS











5414301521129

# **BRAINTEASERS**

#### FIDGET PUZZLE GAME



Double sided, double fun!



# Flex your brainpower!

Train your brain with this two-sided, plug-and-play mini game. Just place the green piece anywhere on the game board and start puzzling! With only 6 pieces the game might seem simple but watch out! Both sides of the game board need to be filled completely.

Reverso puzzle pieces are made from flexible materials, giving the game a fun, fidgety experience!

#### **CONTENTS:**

1 game board, 6 puzzle pieces.



**STIMULATES THESE COGNITIVE SKILLS** CONCENTRATION **FLEXIBLE THINKING SPATIAL INSIGHT** 



# **BRAINTEASERS**

#### FIDGET PUZZLE GAME

# PLUG & PLAY PUZZLER™

Plug the col