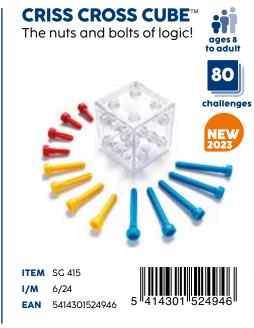

onnection between left and right that makes the big gears spin together.



There is only 1 solution for each challenge.

# Get your brain into gear!

An IQ game that will put your brain in high gear! Can you fit all the gears on the game board? When you have the correct solution, the pieces will connect...and the big wheels on the sides of the gameboard will spin together! Includes 120 challenges, from easy to expert.

**CONTENTS:** 1 game board, 7 puzzle pieces with gears, 1 booklet with 120 challenges and solutions.

ITEM SG 307 8/48

**EAN** 5414301525691



**SPATIAL INSIGHT** 

STIMULATES THESE COGNITIVE SKILLS

CONCENTRATION

**PROBLEM SOLVING** 

# 1 PLAYER LOGIC GAMES

# **SMARTGAMES**











8/48

5414301524045



# **BRAINTEASERS**

# **SMARTGAMES**

#### CUBE PUZZLERS











5414301521129

# **BRAINTEASERS**

#### FIDGET PUZZLE GAME



Double sided, double fun!



# Flex your brainpower!

Train your brain with this two-sided, plug-and-play mini game. Just place the green piece anywhere on the game board and start puzzling! With only 6 pieces the game might seem simple but watch out! Both sides of the game board need to be filled completely.

Reverso puzzle pieces are made from flexible materials, giving the game a fun, fidgety experience!

#### **CONTENTS:**

1 game board, 6 puzzle pieces.



**STIMULATES THESE COGNITIVE SKILLS** CONCENTRATION **FLEXIBLE THINKING SPATIAL INSIGHT** 



# **BRAINTEASERS**

#### FIDGET PUZZLE GAME

# PLUG & PLAY PUZZLER™

Plug the colourful pieces into the cube!







ITEM SG 512

I/M 12/48 EAN 5414301524526



# PLUG & PL