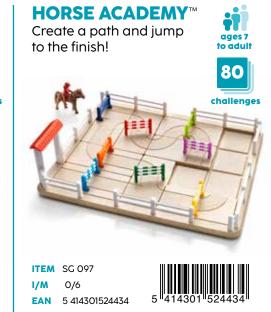

reach the exit? Move and rotate the puzzle pieces to an adjacent empty spot one by one - to create your path.

A sequential puzzle with 80 spooky challenges!

contents: Game board, 3 tomb puzzle pieces, 7 skeleton puzzle pieces, 1 puzzle piece with girl and cat, challenge booklet with 80 challenges and solutions.

**ITEM** SG 108

I/M 0/6

EAN 5414301525653

5 414301 525653

STIMULATES THESE COGNITIVE SKILLS

**PLANNING** 

CONCENTRATION

LOGIC

**PROBLEM SOLVING** 

SPATIAL INSIGHT





Place the puzzle pieces as shown in the challenge.



Move the pieces one by one to an adjacent empty space. Rotate them if needed.



You have found the solution when the girl reaches the exit of the graveyard.

#### **1 PLAYER PUZZLE GAMES**

#### **CLASSICS**



**ITEM** SG 090

0/6

5414301513476















#### **SMARTGAMES**

#### **CLASSICS**

















5414301518402



#### **SMARTGAMES**

#### **NOVELTIES SPRING 2024 COMPACTS**

#### **SMART DOG™**

Test your logic skills!







# Navigate the course and win the show!

Teach your dog some new tricks! Create an agility course for your fluffy friend to trot around. Don't forget to use all of the obstacles! A travel-friendly compact puzzle game for dog (and puzzle) lovers, young and old. Includes 60 challenges that will keep you sniffing for solutions!

contents: 1 compact game board with lid, 1 dog trainer, 1 dog, 6 obstacle puzzle pieces, 1 challenge booklet with 60 challenges and solutions.

ITEM SG 451 I/M 6/24

EAN 5414301525660

5 414301 525660

STIMULATES THESE COGNITIVE SKILLS

**PLANNING** 

LOGIC

**PROBLEM SOLVIN