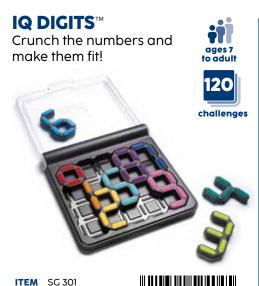

Y





Place the remaining puzzle pieces on the gameboard. All pieces should fit and make a connection between left and right that makes the big gears spin together.



There is only 1 solution for each challenge.

# Get your brain into gear!

An IQ game that will put your brain in high gear! Can you fit all the gears on the game board? When you have the correct solution, the pieces will connect...and the big wheels on the sides of the gameboard will spin together! Includes 120 challenges, from easy to expert.

**CONTENTS:** 1 game board, 7 puzzle pieces with gears, 1 booklet with 120 challenges and solutions.

ITEM SG 307 8/48

**EAN** 5414301525691



**SPATIAL INSIGHT** 

STIMULATES THESE COGNITIVE SKILLS

CONCENTRATION

**PROBLEM SOLVING** 

# 1 PLAYER LOGIC GAMES

# **SMARTGAMES**











8/48

5414301524045



# **BRAINTEASERS**

# **SMARTGAMES**

#### CUBE PUZZLERS











5414301521129

# **BRAINTEASERS**

#### FIDGET PUZZLE GAME



Double sided, double fun!



# Flex your brainpower!

Train your brain with this two-sided, plug-and-play mini game. Just place the green piece anywhere on the game board and start puzzling! With only 6 pieces the game might seem simple but watch out! Both sides of the game board need to be filled completely.

Reverso puzzle pieces are made from flexible materials, giving the game a fun, fidgety experience!

#### **CONTENTS:**

1 game board, 6 puzzle pieces.



**STIMULATES THESE COGNITIVE SKILLS** CONCENTRATION **FLEXIBLE THINKING SPATIAL INSIGHT** 



# **BRAINTEASERS**

#### FIDGET PUZZLE GAME

# PLUG & PLAY PUZZLER™

Plug the c