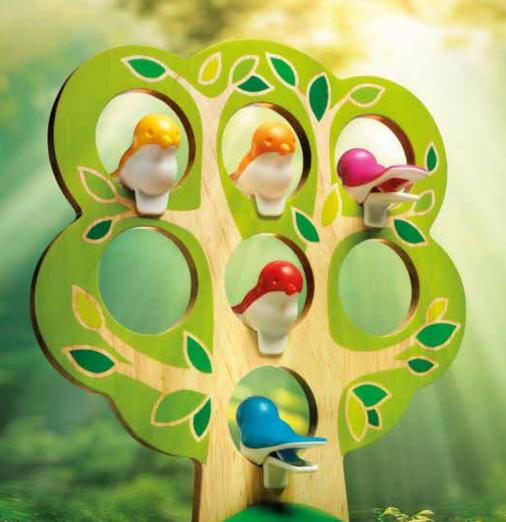

#### **FIVE LITTLE BIRDS™**

**Develop your deduction skills!** 

# Find the right position for each bird in the tree!

These birds flock together...but can you figure out where they perch when they arrive at the tree? Clip the birds to their correct location in the wooden tree by using the clues provided in each of the 60 challenges.

A game of logic and deduction for both kids and adults that will leave your brain chirping!

**CONTENTS:** 1 wooden tree. 5 clip-on birds, 1 booklet with 60 challenges and solutions.

**ITEM** SG 039 0/6

EAN 5414301525639

**STIMULATES THESE COGNITIVE SKILLS** 

**FLEXIBLE THINKING** 

**LANGUAGE** 

LOGIC

**PROBLEM SOLVING** 

**SPATIAL INSIGHT** 

**Challenges show hints about** the correct position of the 5 birds inside the tree.