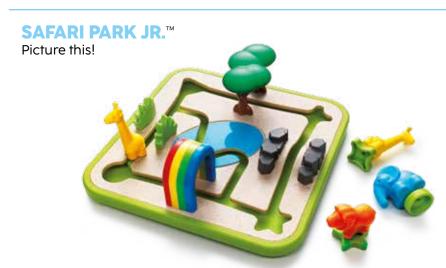

# PRESCHOOL PUZZLE GAMES

These puzzle games stimulate cognitive growth, and critical thinking from an early age. They are designed to captivate the curious minds of toddlers.

P. 14

# 1 PLAYER PUZZLE GAMES

This category of puzzles is narrative driven and takes place in an imaginary setting, where players act as problemsolvers.

P. 20