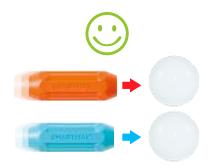

#### **BALLS**

The SmartMax® balls are attracted by all magnetic bars, regardless of their colour.