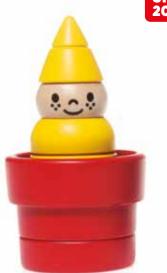

# **GNOME SWEET GNOME** ™

# Place the gnomes where they belong!

3 gnomes have set up their home in your garden! Can you discover where they are hiding? Try to recreate the image in one of the 48 challenges. This wooden preschool matching game helps develop logic and deduction skills through stacking, counting, hiding, and just playing with the gnomes!

**CONTENTS: 3 wooden** gnomes, 3 wooden flowerpots, 1 challenge booklet with 48 challenges and solutions.

ITEM SG 038 0/6

5414301525622

© 2023-2024 SMART - Belgium, All rights reserved.