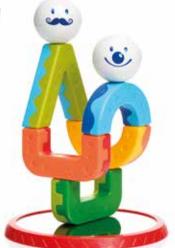

# **SMARTMAX®**

11/2-5 years

12 pcs

#### **MY FIRST STACKING RINGS**

Stack and balance these sweet-looking rings! The classic toy with a magnetic twist. An open-ended magnetic discovery kit to create funny-looking figures that balance, wiggle, and wobble. Ideal for one-year and up, nurturing skills and imagination.

ITEM # SMX 241

MASTER 0/6

EAN 5414301250661