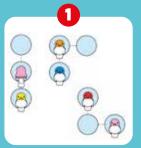

#### **FIVE LITTLE BIRDS™**

**Develop your deduction skills!** 

# Find the right position for each bird in the tree!

These birds flock together...but can you figure out where they perch when they arrive at the tree? Clip the birds to their correct location in the wooden tree by using the clues provided in each of the 60 challenges.

A game of logic and deduction for both kids and adults that will leave your brain chirping!

**CONTENTS:** 1 wooden tree. 5 clip-on birds, 1 booklet with 60 challenges and solutions.

**ITEM** SG 039 0/6

EAN 5414301525639

**STIMULATES THESE COGNITIVE SKILLS** 

**FLEXIBLE THINKING** 

**LANGUAGE** 

LOGIC

**PROBLEM SOLVING** 

**SPATIAL INSIGHT** 

**Challenges show hints about** the correct position of the 5 birds inside the tree.

Place all birds inside the tree, so that their position matches the information given in the hints!

There is only 1 solution for each challenge, shown at the back of the challenge booklet.