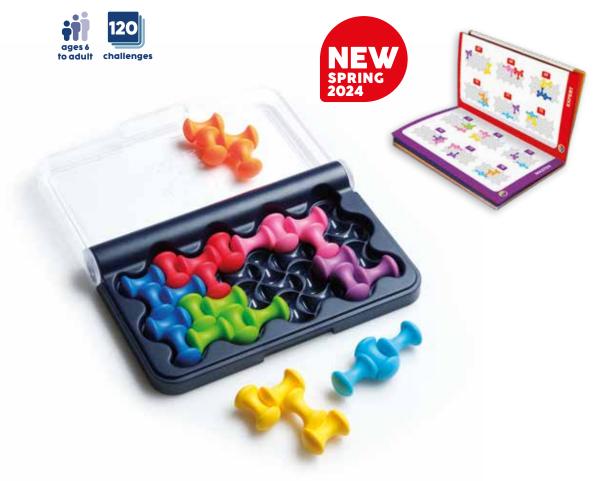

# Catch the (IQ) Wave!

This IQ game is here to make waves! Choose one of the 120 challenges and fill the grid by placing the soft-touch puzzle pieces in the correct location and orientation. If a piece doesn't fit, rotating it 90° might help...or might not! IQ Waves comes in a compact format with lid to take and play wherever you go. This packing-puzzle game is suited for both kids and adults. Are you ready to ride your brain waves?

**CONTENTS:** 1 game board, 8 puzzle pieces, 1 booklet with 120 challenges and solutions.

ITEM SG 492 I/M 12/96

**EAN** 541430152568

PROBLEM SOLVING
SPATIAL INSIGHT

STIMULATES THESE COGNITIVE SKILLS

CONCENTRATION