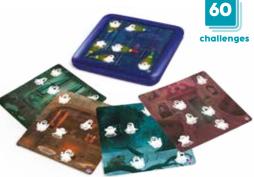

#### **FIVE LITTLE BIRDS™**

**Develop your deduction skills!** 

# Find the right position for each bird in the tree!

These birds flock together...but can you figure out where they perch when they arrive at the tree? Clip the birds to their correct location in the wooden tree by using the clues provided in each of the 60 challenges.

A game of logic and deduction for both kids and adults that will leave your brain chirping!

**CONTENTS:** 1 wooden tree. 5 clip-on birds, 1 booklet with 60 challenges and solutions.

**ITEM** SG 039 0/6

EAN 5414301525639

**STIMULATES THESE COGNITIVE SKILLS** 

**FLEXIBLE THINKING** 

**LANGUAGE** 

LOGIC

**PROBLEM SOLVING** 

**SPATIAL INSIGHT** 

**Challenges show hints about** the correct position of the 5 birds inside the tree.

Place all birds inside the tree, so that their position matches the information given in the hints!

There is only 1 solution for each challenge, shown at the back of the challenge booklet.