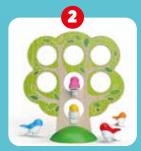

#### **FIVE LITTLE BIRDS™**

**Develop your deduction skills!** 

# Find the right position for each bird in the tree!

These birds flock together...but can you figure out where they perch when they arrive at the tree? Clip the birds to their correct location in the wooden tree by using the clues provided in each of the 60 challenges.

A game of logic and deduction for both kids and adults that will leave your brain chirping!

**CONTENTS:** 1 wooden tree. 5 clip-on birds, 1 booklet with 60 challenges and solutions.

**ITEM** SG 039 0/6

EAN 5414301525639