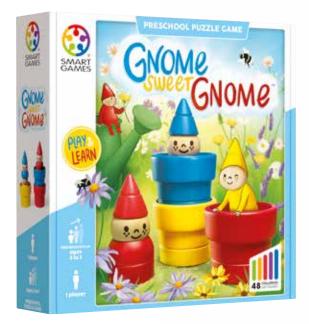

# **GNOME SWEET GNOME** ™

# Place the gnomes where they belong!

3 gnomes have set up their home in your garden! Can you discover where they are hiding? Try to recreate the image in one of the 48 challenges. This wooden preschool matching game helps develop logic and deduction skills through stacking, counting, hiding, and just playing with the gnomes!

**CONTENTS: 3 wooden** gnomes, 3 wooden flowerpots, 1 challenge booklet with 48 challenges and solutions.

ITEM SG 038 0/6

5414301525622

© 2023-2024 SMART - Belgium, All rights reserved.