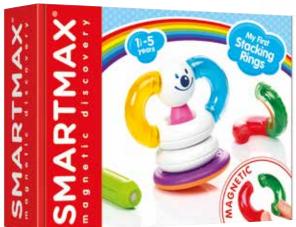

#### **MY FIRST STACKING RINGS**

Stack and balance these sweet-looking rings! The classic toy with a magnetic twist. An open-ended magnetic discovery kit to create funny-looking figures that balance, wiggle, and wobble. Ideal for one-year and up, nurturing skills and imagination.

ITEM # SMX 241

MASTER 0/6

EAN 5414301250661