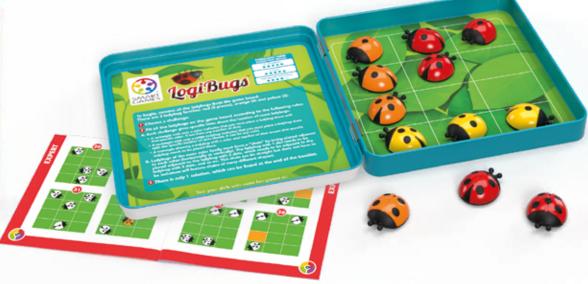

#### **NOVELTIES SPRING 2024 TIN BOX**

**LOGIBUGS**<sup>™</sup>

Get bitten by the Logibug!

# Place the ladybugs in the right spot!

Use your logic and deduction skills to place the 3 Ladybug families on the gameboard in the correct order. A 3D magnetic game that is perfect for travel! Watch out...this Logibug bites!

contents: compact, metal game board with lid, 12 magnetic ladybugs (5 red, 4 orange and 3 yellow), 48 challenges and solutions.

ITEM SGT 2004 I/M 8/48

EAN 5414301525714

5 414301 525714

STIMULATES THESE COGNITIVE SKILLS

PLANNING

LOGIC

PROBLEM SOLVING