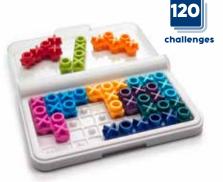

#### **NOVELTIES SPRING 2024 IQ REGULAR**

**IQ WAVES™** 

# Catch the (IQ) Wave!

This IQ game is here to make waves! Choose one of the 120 challenges and fill the grid by placing the soft-touch puzzle pieces in the correct location and orientation. If a piece doesn't fit, rotating it 90° might help...or might not! IQ Waves comes in a compact format with lid to take and play wherever you go. This packing-puzzle game is suited for both kids and adults. Are you ready to ride your brain waves?

**CONTENTS:** 1 game board, 8 puzzle pieces, 1 booklet with 120 challenges and solutions.

ITEM SG 492 I/M 12/96

**EAN** 541430152568

PROBLEM SOLVING
SPATIAL INSIGHT

STIMULATES THESE COGNITIVE SKILLS

CONCENTRATION