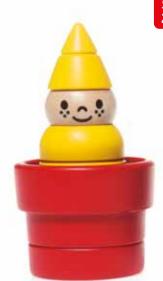

# Place the gnomes where they belong!

3 gnomes have set up their home in your garden! Can you discover where they are hiding? Try to recreate the image in one of the 48 challenges. This wooden preschool matching game helps develop logic and deduction skills through stacking, counting, hiding, and just playing with the gnomes!

**CONTENTS: 3 wooden** gnomes, 3 wooden flowerpots, 1 challenge booklet with 48 challenges and solutions.

ITEM SG 038 0/6

5414301525622

© 2023-2024 SMART - Belgium, All rights reserved.