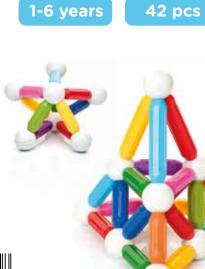

#### **START PLUS**

Build unique structures with curved bars!

ITEM # SMX 310 MASTER 0/6 EAN # 5414301249726

The perfect introduction set to the world of SmartMax!

| ITEM # | SMX 501       |
|--------|---------------|
| MASTER | 0/6           |
| EAN#   | 5414301245018 |