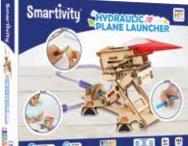

#### **HYDRAULIC PLANE LAUNCHER**

Soar to the skies! Use hydraulic pressure to launch paper planes and missiles.

**ITEM STY 104** I/M 0/6 EAN 5414301525219