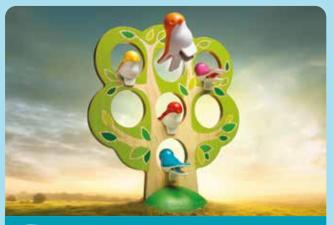

#### **FIVE LITTLE BIRDS™**

**Develop your deduction skills!** 

# Find the right position for each bird in the tree!

These birds flock together...but can you figure out where they perch when they arrive at the tree? Clip the birds to their correct location in the wooden tree by using the clues provided in each of the 60 challenges.

A game of logic and deduction for both kids and adults that will leave your brain chirping!

**CONTENTS:** 1 wooden tree. 5 clip-on birds, 1 booklet with 60 challenges and solutions.

**ITEM** SG 039 0/6

EAN 5414301525639

**STIMULATES THESE COGNITIVE SKILLS** 

**FLEXIBLE THINKING** 

**LANGUAGE** 

LOGIC

**PROBLEM SOLVING** 

**SPATIAL INSIGHT** 

**Challenges show hints about** the correct position of the 5 birds inside the tree.

Place all birds inside the tree, so that their position matches the information given in the hints!

There is only 1 solution for each challenge, shown at the back of the challenge booklet.