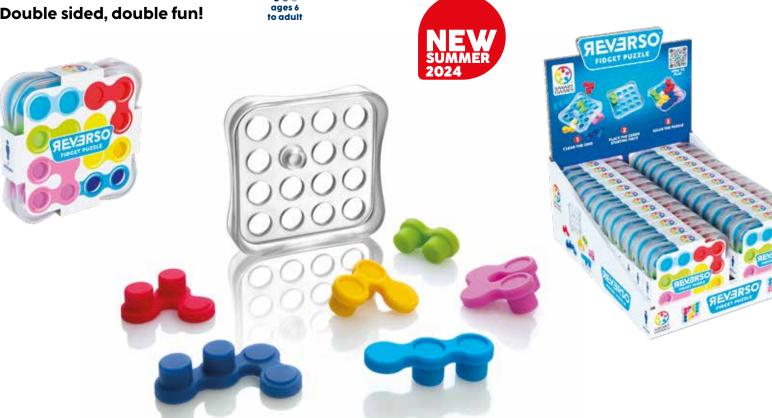

#### FIDGET PUZZLE GAME

Double sided, double fun!

# Flex your brainpower!

Train your brain with this two-sided, plug-and-play mini game. Just place the green piece anywhere on the game board and start puzzling! With only 6 pieces the game might seem simple but watch out! Both sides of the game board need to be filled completely.

Reverso puzzle pieces are made from flexible materials, giving the game a fun, fidgety experience!

#### **CONTENTS:**

1 game board, 6 puzzle pieces.

**STIMULATES THESE COGNITIVE SKILLS** CONCENTRATION **FLEXIBLE THINKING SPATIAL INSIGHT** 