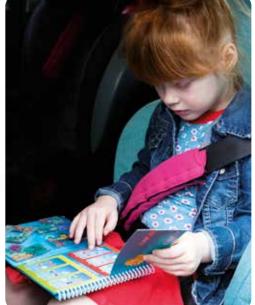

#### **FIVE LITTLE BIRDS™**

**Develop your deduction skills!** 

# Find the right position for each bird in the tree!

These birds flock together...but can you figure out where they perch when they arrive at the tree? Clip the birds to their correct location in the wooden tree by using the clues provided in each of the 60 challenges.

A game of logic and deduction for both kids and adults that will leave your brain chirping!

**CONTENTS:** 1 wooden tree. 5 clip-on birds, 1 booklet with 60 challenges and solutions.

**ITEM** SG 039 0/6

EAN 5414301525639