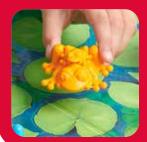

#### **HOW TO PLAY**

JUNIOR LEVEL 6+

Place the frog families on the side of the pond.

Move the frogs across the pond by jumping over a path of lily pads. But watch out... the fish can scare frogs back to the start!

The first player to get their entire frog family across the pond wins the game!

#### **EXPERT LEVEL 8+**

Jump to the next level by combining your frogs:

- Form feams so no one can stop you.
- Trap small frogs to block your opponent.