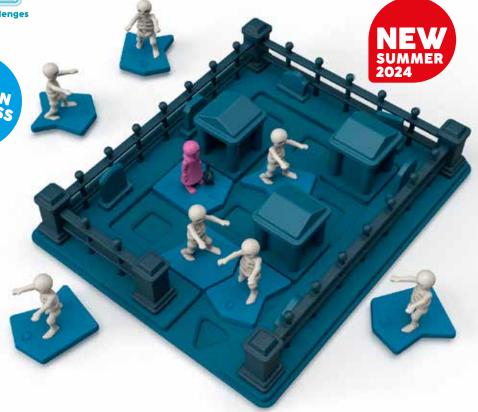

# Escape from the skeletons!

Maybe searching for your cat at the graveyard after midnight wasn't such a good idea...the skeletons are awake and have a bone to pick with you! Can you escape them and reach the exit? Move and rotate the puzzle pieces to an adjacent empty spot one by one - to create your path.

A sequential puzzle with 80 spooky challenges!

contents: Game board, 3 tomb puzzle pieces, 7 skeleton puzzle pieces, 1 puzzle piece with girl and cat, challenge booklet with 80 challenges and solutions.

**ITEM** SG 108

I/M 0/6

EAN 5414301525653

5 414301 525653

STIMULATES THESE COGNITIVE SKILLS

**PLANNING** 

CONCENTRATION

LOGIC

**PROBLEM SOLVING** 

SPATIAL INSIGHT

Place the puzzle pieces as shown in the challenge.

Move the pieces one by one to an adjacent empty space. Rotate them if needed.

You have found the solution when the girl reaches the exit of the graveyard.