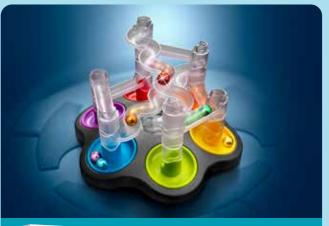

#### **DROPZONE**

Use logic to build marble runs!

# **Design Your Path to Victory!**

Unleash your inner architect and embark on an exciting marble rollercoaster ride with DropZone! Challenge your problem-solving skills, create captivating pathways, and watch in awe as marbles drop into their designated bases. Discover the ultimate puzzle-solving satisfaction in a game that's perfect for kids and families. Start your marble adventure today!

**CONTENTS:** 1 game board with 6 bases, 6 marbles, 2 spacers, 5 short ramps, 2 long ramps, 1 challenge booklet

ITEM SG 109 0/6

EAN 5414301526117

STIMULATES THESE COGNITIVE SKILLS

**PLANNING** 

**FLEXIBLE THINKING** 

**PROBLEM SOLVING** 

**SPATIAL INSIGHT** 

CONCENTRATION

Select a challenge. Challenges show where the marbles should end up in order to solve the puzzle.

Use the puzzle pieces to create a pathway from the marbles' drop point to the target base as shown in the challenge.

Check your solution by dropping the marbles above the bases matching their colors.