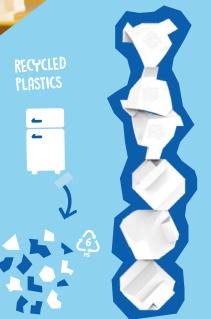

# **ROCKEEES**

Discover Rockeees: the thrill of stacking stones anytime, anywhere. Precision-designed in Holland with 17 unique surfaces, these sustainable toys are made from 100% recycled fridges. Fun, freedom, and eco-friendly – that's Rockeees!