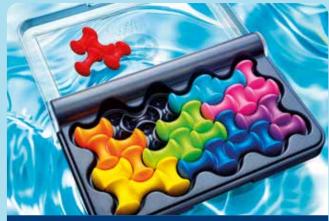

#### **NOVELTIES SPRING 2024 IQ REGULAR**

**IQ WAVES™** 

# Catch the (IQ) Wave!

This IQ game is here to make waves! Choose one of the 120 challenges and fill the grid by placing the soft-touch puzzle pieces in the correct location and orientation. If a piece doesn't fit, rotating it 90° might help...or might not! IQ Waves comes in a compact format with lid to take and play wherever you go. This packing-puzzle game is suited for both kids and adults. Are you ready to ride your brain waves?

**CONTENTS:** 1 game board, 8 puzzle pieces, 1 booklet with 120 challenges and solutions.

ITEM SG 492 I/M 12/96

**EAN** 541430152568

PROBLEM SOLVING
SPATIAL INSIGHT

STIMULATES THESE COGNITIVE SKILLS

CONCENTRATION