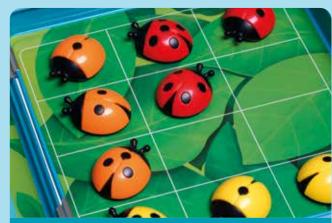

#### **NOVELTIES SPRING 2024 TIN BOX**

**LOGIBUGS**<sup>™</sup>

Get bitten by the Logibug!

# Place the ladybugs in the right spot!

Use your logic and deduction skills to place the 3 Ladybug families on the gameboard in the correct order. A 3D magnetic game that is perfect for travel! Watch out...this Logibug bites!

contents: compact, metal game board with lid, 12 magnetic ladybugs (5 red, 4 orange and 3 yellow), 48 challenges and solutions.

ITEM SGT 2004 I/M 8/48

EAN 5414301525714

5 414301 525714

STIMULATES THESE COGNITIVE SKILLS

PLANNING

LOGIC

PROBLEM SOLVING