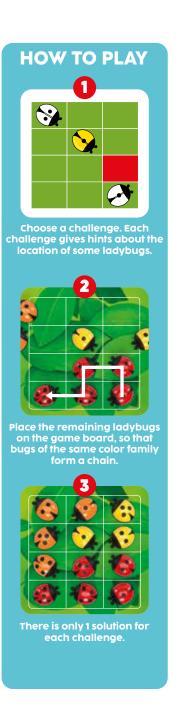

#### **NOVELTIES SPRING 2024 TIN BOX**

**LOGIBUGS**<sup>™</sup>

Get bitten by the Logibug!

# Place the ladybugs in the right spot!

Use your logic and deduction skills to place the 3 Ladybug families on the gameboard in the correct order. A 3D magnetic game that is perfect for travel! Watch out...this Logibug bites!

contents: compact, metal game board with lid, 12 magnetic ladybugs (5 red, 4 orange and 3 yellow), 48 challenges and solutions.

ITEM SGT 2004 I/M 8/48

EAN 5414301525714

5 414301 525714

STIMULATES THESE COGNITIVE SKILLS

PLANNING

LOGIC

PROBLEM SOLVING