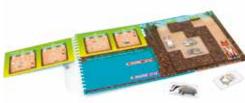

#### **FIVE LITTLE BIRDS™**

**Develop your deduction skills!** 

# Find the right position for each bird in the tree!

These birds flock together...but can you figure out where they perch when they arrive at the tree? Clip the birds to their correct location in the wooden tree by using the clues provided in each of the 60 challenges.

A game of logic and deduction for both kids and adults that will leave your brain chirping!

**CONTENTS:** 1 wooden tree. 5 clip-on birds, 1 booklet with 60 challenges and solutions.

**ITEM** SG 039 0/6

EAN 5414301525639

**STIMULATES THESE COGNITIVE SKILLS** 

**FLEXIBLE THINKING** 

**LANGUAGE** 

LOGIC

**PROBLEM SOLVING** 

**SPATIAL INSIGHT** 

**Challenges show hints about** the correct position of the 5 birds inside the tree.

Place all birds inside the tree, so that their position matches the information given in the hints!

There is only 1 solution for each challenge, shown at the back of the challenge booklet.