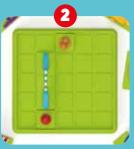

#### **HOW TO PLAY**

Choose a challenge.
Place the pieces shown
in the challenge in the
correct position.

Place all the remaining obstacles on the game board so that there is a path from the dog to its trainer.

There is only 1 solution for each challenge, shown at the back of the challenge booklet.