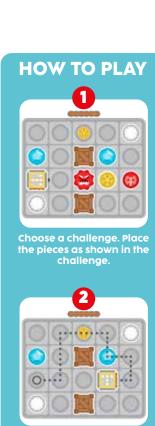

#### **HOW TO PLAY**

Choose a challenge.
Place the pieces shown
in the challenge in the
correct position.

Place all the remaining obstacles on the game board so that there is a path from the dog to its trainer.

There is only 1 solution for each challenge, shown at the back of the challenge booklet.