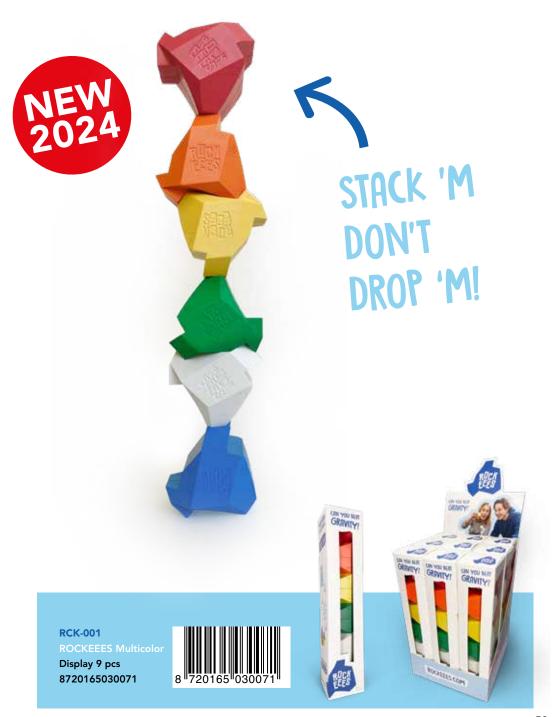

# **ROCKEEES**

Discover Rockeees: the thrill of stacking stones anytime, anywhere. Precision-designed in Holland with 17 unique surfaces, these sustainable toys are made from 100% recycled fridges. Fun, freedom, and eco-friendly – that's Rockeees!