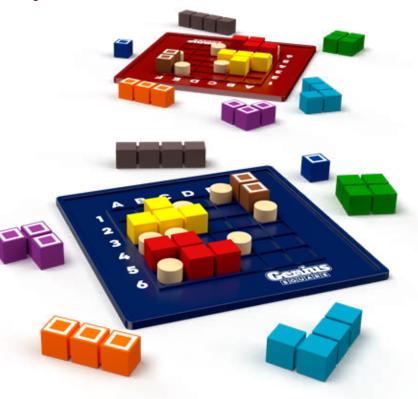

# **GENIUS SQUARE™**

Roll the dice, think fast, and race to the Wizard level!

# Race and level up your puzzle skills!

Genius Square is now a part of the Smart family, and we've made it even better! Think fast to solve the challenges...before your opponent. Can you reach the wizard level first? Start the next game in a higher level and leave your competitor lagging! Includes more than 60,000 puzzles divided over 5 difficulty levels, all having at least 1 possible solution.

contents: 2 Genius Square grids, 2 sets of nine coloured shapes, 2 sets of seven 'blocker' pieces, 1 set of seven dice, Basic & advanced, game rules ITEM SGHP 001

I/M 0/6

EAN 5414301525370