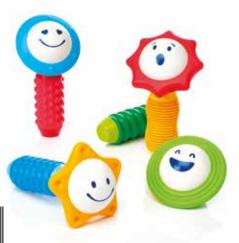

# **ROCKEEES**

Discover Rockeees: the thrill of stacking stones anytime, anywhere. Precision-designed in Holland with 17 unique surfaces, these sustainable toys are made from 100% recycled fridges. Fun, freedom, and eco-friendly – that's Rockeees!

# **FOOOTY**

FOOOTY is a portable lifestyle toy inspired by football and Lego, designed for play anytime, anywhere. Its innovative 2D construction element allows you to create various 3D shapes using the unique connection system. Whether indoors or outdoors, FOOOTY fits in your pocket for on-the-go fun. Our mission is to make play easy for everyone, promoting creativity, social interaction, and hope.