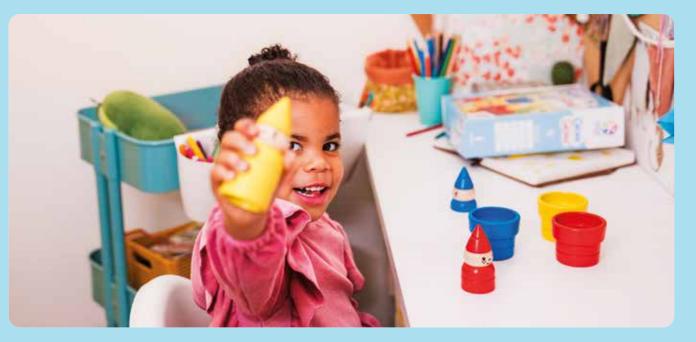

# PRESCHOOL PUZZLE GAMES

These puzzle games stimulate cognitive growth, and critical thinking from an early age. They are designed to captivate the curious minds of toddlers.

P. 14