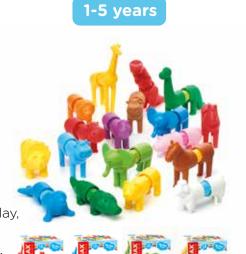

#### MY FIRST SAFARI ANIMALS

Magnetic, soft safari animals, ideal for little hands.

ITEM # SMX 220

MASTER 0/6

EAN # 5414301249856

1-3 years

10 pcs

16 pcs

1-5 years

#### **MY FIRST ANIMAL MIX**

Choose your favourite animals! Build, play, or mix and match for crazy combos!

ITEM # SMX 151 **MASTER** 12/48

EAN # 5414301250500

Only the above 4 animals are available in this mix.

Other animals can be found in other "My First" sets.