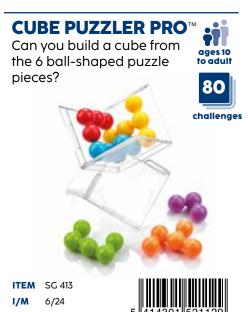

nection between left and right that makes the big gears spin together.



There is only 1 solution for each challenge.

# Get your brain into gear!

An IQ game that will put your brain in high gear! Can you fit all the gears on the game board? When you have the correct solution, the pieces will connect...and the big wheels on the sides of the gameboard will spin together! Includes 120 challenges, from easy to expert.

**CONTENTS:** 1 game board, 7 puzzle pieces with gears, 1 booklet with 120 challenges and solutions.

ITEM SG 307 8/48

**EAN** 5414301525691



**SPATIAL INSIGHT** 

STIMULATES THESE COGNITIVE SKILLS

CONCENTRATION

**PROBLEM SOLVING** 

# 1 PLAYER LOGIC GAMES

# **SMARTGAMES**











8/48

5414301524045



# **BRAINTEASERS**

# **SMARTGAMES**

#### CUBE PUZZLERS











5414301521129

# **BRAINTEASERS**

#### FIDGET PUZZLE GAME



Double sided, double fun!



# Flex your brainpower!

Train your brain with this two-sided, plug-and-play mini game. Just place the green piece anywhere on the game board and start puzzling! With only 6 pieces the game might seem simple but watch out! Both sides of the game board need to be filled completely.

Reverso puzzle pieces are made from flexible materials, giving the game a fun, fidgety experience!

#### **CONTENTS:**

1 game board, 6 puzzle pieces.



**STIMULATES THESE COGNITIVE SKILLS** CONCENTRATION **FLEXIBLE THINKING SPATIAL INSIGHT** 



# **BRAINTEASERS**

#### FIDGET PUZZLE GAME

# PLUG & PLAY PUZZLER™

Plug the colourful pieces into the cube!







ITEM SG 512

I/M 12/48 EAN 5414301524526



# PLUG & PLAY