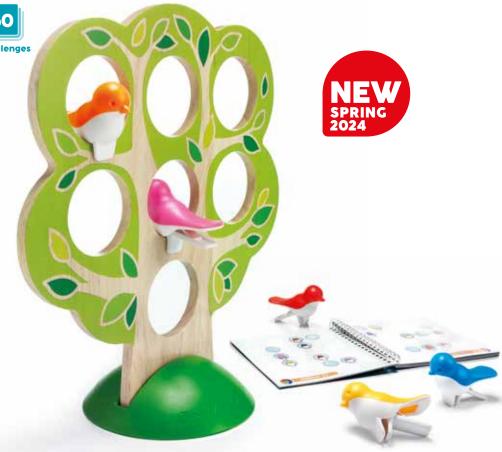

#### **FIVE LITTLE BIRDS™**

**Develop your deduction skills!** 

# Find the right position for each bird in the tree!

These birds flock together...but can you figure out where they perch when they arrive at the tree? Clip the birds to their correct location in the wooden tree by using the clues provided in each of the 60 challenges.

A game of logic and deduction for both kids and adults that will leave your brain chirping!

**CONTENTS:** 1 wooden tree. 5 clip-on birds, 1 booklet with 60 challenges and solutions.

**ITEM** SG 039 0/6

EAN 5414301525639

**STIMULATES THESE COGNITIVE SKILLS** 

**FLEXIBLE THINKING** 

**LANGUAGE** 

LOGIC

**PROBLEM SOLVING** 

**SPATIAL INSIGHT** 

**Challenges show hints about** the correct position of the 5 birds inside the tree.

Place all birds inside the tree, so that their position matches the information given in the hints!

There is only 1 solution for each challenge, shown at the back of the challenge booklet.