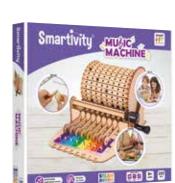

#### **MUSIC MACHINE**

Build a xylophone, insert the pegs and rotate the handle to play your selected music.

**ITEM STY 301** I/M 0/6 EAN 5414301523444