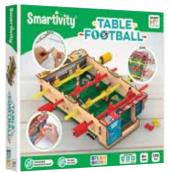

#### **TABLE FOOTBALL**

Build your very own wooden foosball by following the easy step-by-step instructions. Finished building?

6+

AGE

**ITEM STY 304** I/M 0/6 EAN 5414301525066