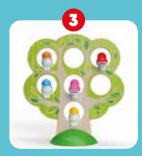

#### **FIVE LITTLE BIRDS™**

**Develop your deduction skills!** 

# Find the right position for each bird in the tree!

These birds flock together...but can you figure out where they perch when they arrive at the tree? Clip the birds to their correct location in the wooden tree by using the clues provided in each of the 60 challenges.

A game of logic and deduction for both kids and adults that will leave your brain chirping!

**CONTENTS:** 1 wooden tree. 5 clip-on birds, 1 booklet with 60 challenges and solutions.

**ITEM** SG 039 0/6

EAN 5414301525639