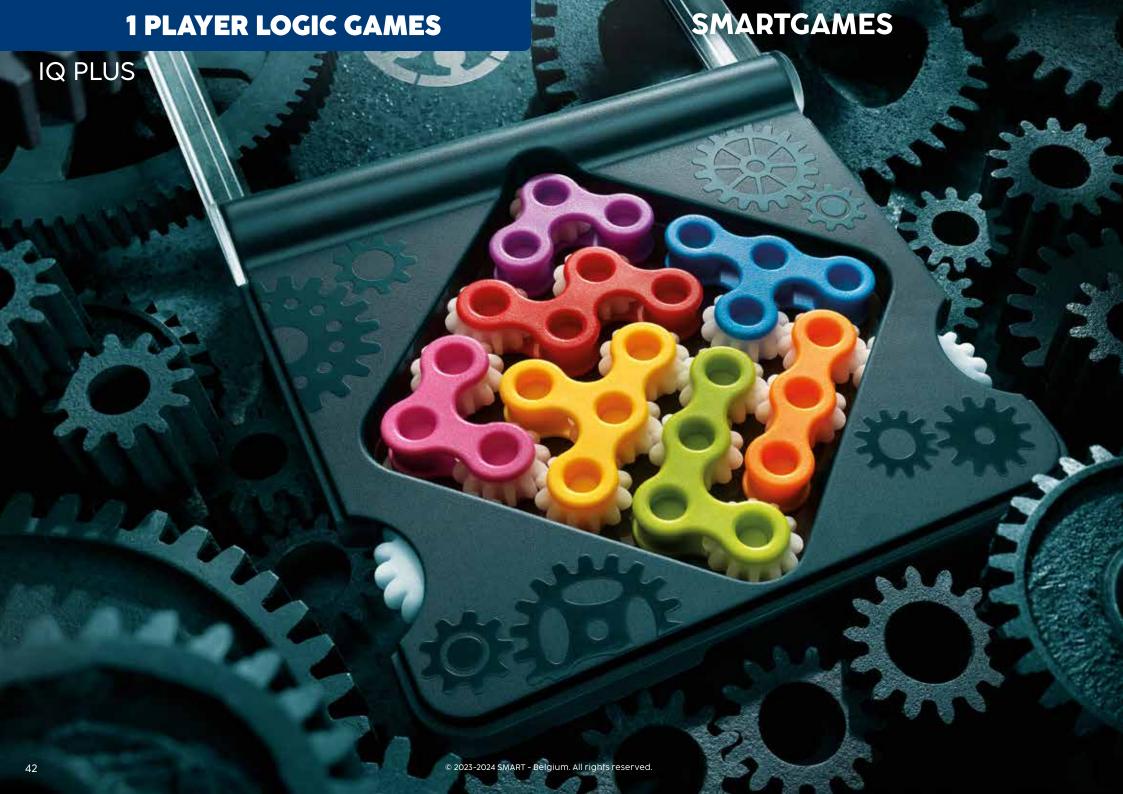

## **NOVELTIES SPRING 2024 IQ PLUS**

HOW TO PLAY

Place the remaining puzzle pieces on the gameboard. All pieces should fit and make a connection between left and right that makes the big gears spin together.

There is only 1 solution for each challenge.

# Get your brain into gear!

An IQ game that will put your brain in high gear! Can you fit all the gears on the game board? When you have the correct solution, the pieces will connect...and the big wheels on the sides of the gameboard will spin together! Includes 120 challenges, from easy to expert.

**CONTENTS:** 1 game board, 7 puzzle pieces with gears, 1 booklet with 120 challenges and solutions.

ITEM SG 307 8/48

**EAN** 5414301525691

**SPATIAL INSIGHT** 

STIMULATES THESE COGNITIVE SKILLS

CONCENTRATION