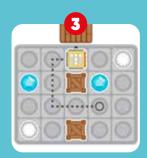

**PROBLEM SOLVING** 

**SPATIAL INSIGHT** 

CONCENTRATION

Select a challenge. Challenges show where the marbles should end up in order to solve the puzzle.

Use the puzzle pieces to create a pathway from the marbles' drop point to the target base as shown in the challenge.

Check your solution by dropping the marbles above the bases matching their colors.