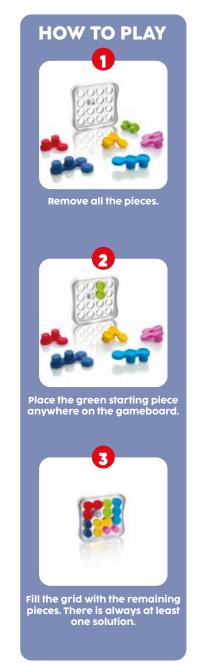

# Flex your brainpower!

Train your brain with this two-sided, plug-and-play mini game. Just place the green piece anywhere on the game board and start puzzling! With only 6 pieces the game might seem simple but watch out! Both sides of the game board need to be filled completely.

#### **CONTENTS:**

1 game board, 6 puzzle pieces.

**STIMULATES THESE COGNITIVE SKILLS** CONCENTRATION **FLEXIBLE THINKING SPATIAL INSIGHT** 