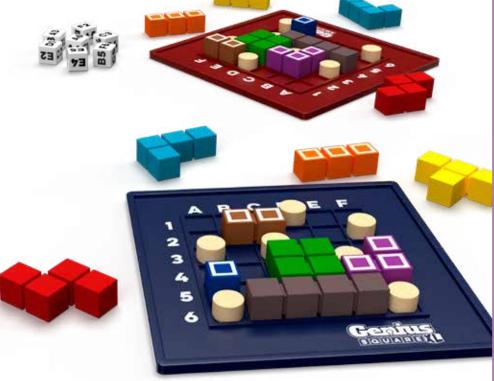

# **GENIUS SQUARE™**

Roll the dice, think fast, and race to the Wizard level!

# Race and level up your puzzle skills!

Genius Square is now a part of the Smart family, and we've made it even better! Think fast to solve the challenges...before your opponent. Can you reach the wizard level first? Start the next game in a higher level and leave your competitor lagging! Includes more than 60,000 puzzles divided over 5 difficulty levels, all having at least 1 possible solution.

contents: 2 Genius Square grids, 2 sets of nine coloured shapes, 2 sets of seven 'blocker' pieces, 1 set of seven dice, Basic & advanced, game rules ITEM SGHP 001

I/M 0/6

EAN 5414301525370