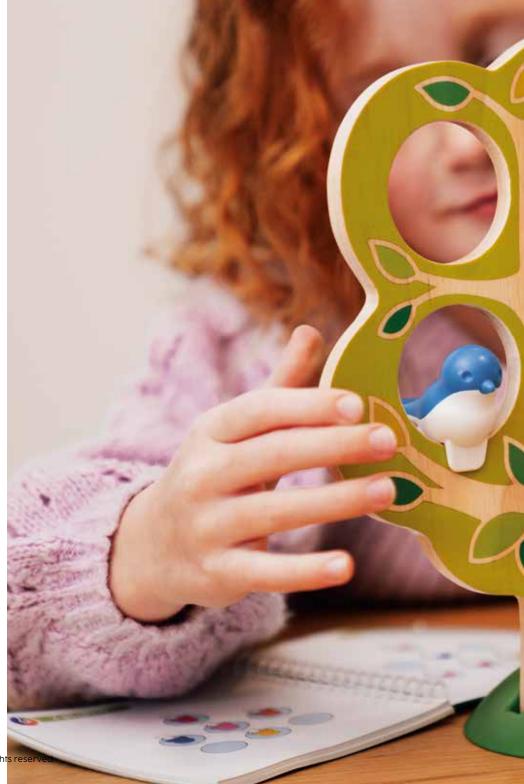

# Find the right position for each bird in the tree!

These birds flock together...but can you figure out where they perch when they arrive at the tree? Clip the birds to their correct location in the wooden tree by using the clues provided in each of the 60 challenges.

Place all birds inside the tree, so that their position matches the information given in the hints!

There is only 1 solution for each challenge, shown at the back of the challenge booklet.