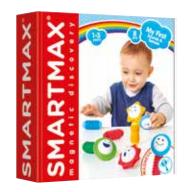

#### **MY FIRST HIDE & SEEK**

Ready or not, here they come! Can you see where the funny balls are hiding?

ITEM # SMX 229 MASTER 0/6 EAN # 5414301250586