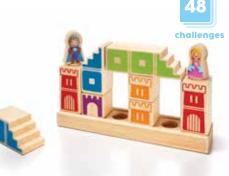

# Place the gnomes where they belong!

3 gnomes have set up their home in your garden! Can you discover where they are hiding? Try to recreate the image in one of the 48 challenges. This wooden preschool matching game helps develop logic and deduction skills through stacking, counting, hiding, and just playing with the gnomes!

**CONTENTS: 3 wooden** gnomes, 3 wooden flowerpots, 1 challenge booklet with 48 challenges and solutions.

ITEM SG 038 0/6

5414301525622

© 2023-2024 SMART - Belgium, All rights reserved.