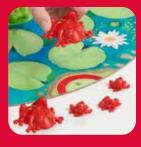

#### **HOW TO PLAY**

JUNIOR LEVEL 6+

Place the frog families on the side of the pond.

Move the frogs across the pond by jumping over a path of lily pads. But watch out... the fish can scare frogs back to the start!

The first player to get their entire frog family across the pond wins the game!

#### **EXPERT LEVEL 8+**

Jump to the next level by combining your frogs:

- Form feams so no one can stop you.
- Trap small frogs to block your opponent.