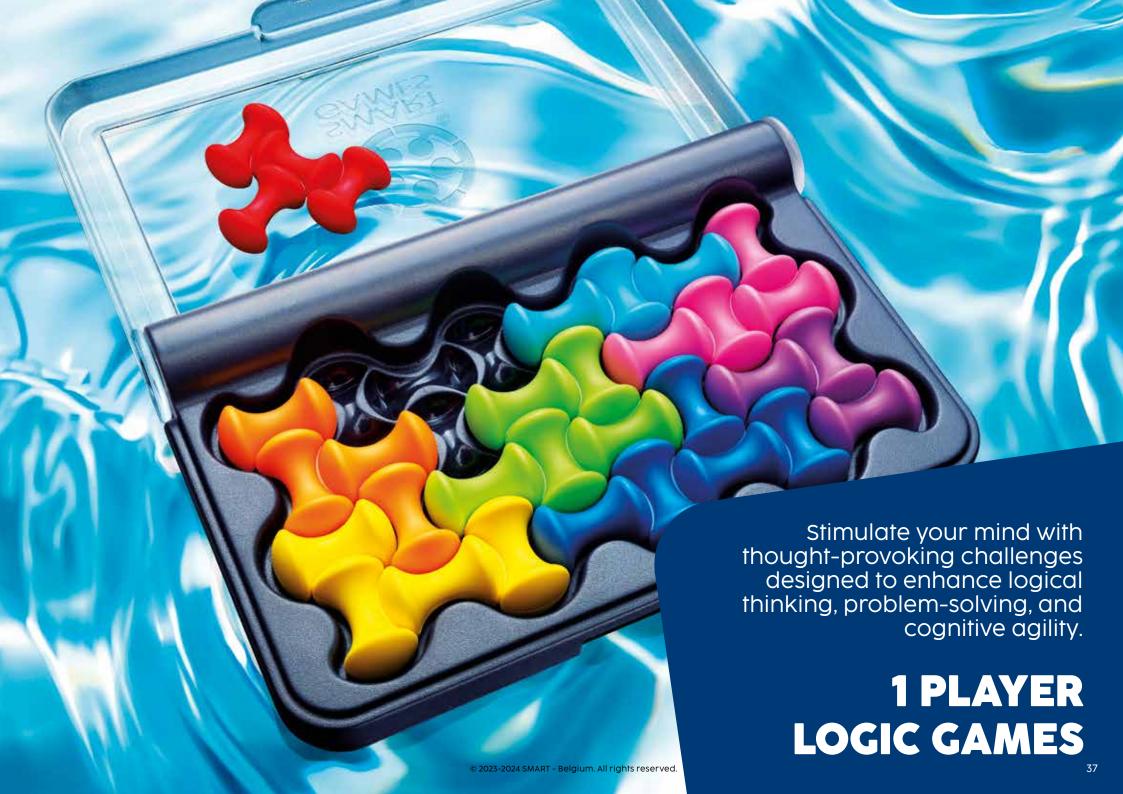

# Catch the (IQ) Wave!

This IQ game is here to make waves! Choose one of the 120 challenges and fill the grid by placing the soft-touch puzzle pieces in the correct location and orientation. If a piece doesn't fit, rotating it 90° might help...or might not! IQ Waves comes in a compact format with lid to take and play wherever you go. This packing-puzzle game is suited for both kids and adults. Are you ready to ride your brain waves?

**CONTENTS:** 1 game board, 8 puzzle pieces, 1 booklet with 120 challenges and solutions.

ITEM SG 492 I/M 12/96

**EAN** 541430152568

PROBLEM SOLVING
SPATIAL INSIGHT

STIMULATES THESE COGNITIVE SKILLS

CONCENTRATION