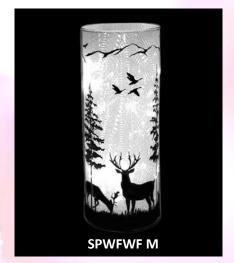

SPWFWS M

SPWFCS M

Star film - Winter Forest Medium - 17.5cm

Frost film - Deer Park Medium - 17.5cm

Snow film – Winter Forest Medium - 17.5cm

| Prices (mixed items) | 1+   | 8+   | 16+  | 24+  |
|----------------------|------|------|------|------|
| Medium               | 5.00 | 4.60 | 4.20 | 3.80 |