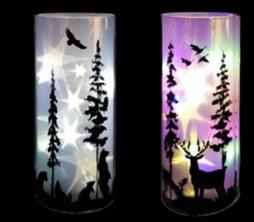

## TWO NEW DAZZLING HOLOGRAPHIC FILMS NOW ADDED TO OUR SPARKLER RANGE

Joining our existing Frost film range are a new set of Sparklers, each lined with one of two new special effect films that split the light from the LEDs either into an array of Stars or gleaming flurries of Snow.

**Star film** – here the white LEDs shine as a cluster of 3-dimensional stars floating in the bright moonlit scene of a Winter Forest, whilst the multi-coloured LED version show the stars in a colourful riot of bright, pastel shades suspended in space.

**Snow film** – the Snow film splits the LEDs into a glittering array of points of light, like bright flurries of snow shining through the glistening wintry forest scene.

**Frost film** – hundreds of thousands of tiny prisms on the Frost-effect film refract the light from the LEDs into a sea of glistening points of light, like sun on freshly falling snow. See the page opposite for more about these.