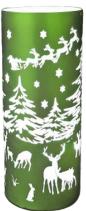

## The Snowies

An inner layer of silver paint is applied to the glass to reflect the light back inside the lamp to stop it from being absorbed by the outer layer, a choice of either elegant satin-effect Christmas Crimson or Forest Green. Then the design is burned off by laser back to the glass to reveal the bright white light from the dozen or so internal LEDs. The final touch is to line the inside of the glass with a frost-effect film to give a glittering, icy sparkle to the whole scene.

Santa, Forest Green SNSTG 001 M - Medium

| PRICES (mixed items) | 1+   | 8+   | 16+  | 24+  |
|----------------------|------|------|------|------|
| Medium               | 5.00 | 4.60 | 4.20 | 3.80 |
| 17.5cm               |      |      |      |      |