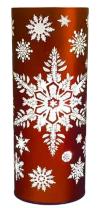

## The Snowies

An inner layer of silver paint is applied to the glass to reflect the light back inside the lamp to stop it from being absorbed by the outer layer, a choice of either elegant satin-effect Christmas Crimson or Forest Green. Then the design is burned off by laser back to the glass to reveal the bright white light from the dozen or so internal LEDs. The final touch is to line the inside of the glass with a frost-effect film to give a glittering, icy sparkle to the whole scene.

Snowflake, Crimson SNFTR 001 M - Medium

|     | · · · |       |
|-----|-------|-------|
| *** |       | * * * |
|     |       |       |
|     | AN Y  |       |

Santa, Christmas Crimson SNSTR 001 L – 20cm SNSTR 001 M – 17.5cm SNSTR 001 S – 15cm