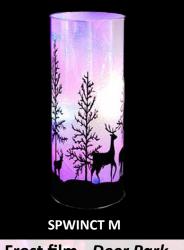

**Deer Park Sparklers** 

SPWINT L – 20cm SPWINT M – 17.5cm SPWINT S – 15cm

| Prices (mixed items) | 1+   | 8+   | 16+  | 24+  |
|----------------------|------|------|------|------|
| Large                | 5.40 | 5.00 | 4.60 | 4.20 |
| Medium               | 5.00 | 4.60 | 4.20 | 3.80 |
| Small                | 4.60 | 4.20 | 3.80 | 3.40 |