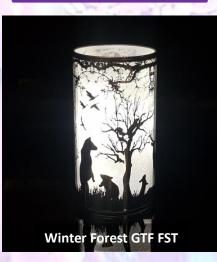

## **Frosty Twinkler**

Closely related to the Twinklers above, the Frosty Twinkler has flashing bright white LEDs, and the inside of the lamp is lined with the same glittering frost-effect that we use in the Snowies and Sparklers in the preceding pages. The pulsing light show is framed by a laser-etched Winter Forest design in a metallic silver finish. 6/18 hr timer included.

| PRICES  | 1+   | 8+   | 16+  | 24+  |
|---------|------|------|------|------|
| GTF FST | 5.40 | 5.00 | 4.60 | 4.20 |

Luxa Limited - Unit 141 Battersea Business Centre, 99 Lavender Hill, London SW11 5QL e:info@luxalondon.com w:www.luxalondon.com t: 0207 585 0055