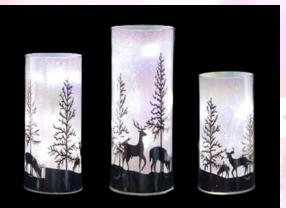

## ▲ Sparklers

A sophisticated Frost-effect film lining the lamp splits up the light from the dozen internal warm white LEDs into a myriad points of light which then frame a variety of Winter scenes, giving a bright glistening frost effect to the entire lamp. The high-quality moulded glass has a thin layer of an iridescent film, and this discrete rainbow sheen is enhanced by the two-tone light from the LEDs which display gentle shades of lilac and gold throughout the sparkling frosted landscape.

**Deer Park Sparklers** 

SPWINT L – 20cm SPWINT M – 17.5cm SPWINT S – 15cm

| Prices (mixed items) | 1+   | 8+   | 16+  | 24+  |
|----------------------|------|------|------|------|
| Large                | 5.40 | 5.00 | 4.60 | 4.20 |
| Medium               | 5.00 | 4.60 | 4.20 | 3.80 |
| Small                | 4.60 | 4.20 | 3.80 | 3.40 |