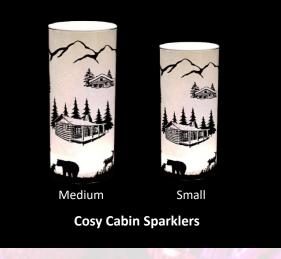

igh-quality moulded glass has a thin layer of an iridescent film, and this discrete rainbow sheen is enhanced by the two-tone light from the LEDs which display gentle shades of lilac and gold throughout the sparkling frosted landscape.



**Deer Park Sparklers** 

SPWINT L – 20cm SPWINT M – 17.5cm SPWINT S – 15cm

| Prices (mixed items) | 1+   | 8+   | 16+  | 24+  |
|----------------------|------|------|------|------|
| Large                | 5.40 | 5.00 | 4.60 | 4.20 |
| Medium               | 5.00 | 4.60 | 4.20 | 3.80 |
| Small                | 4.60 | 4.20 | 3.80 | 3.40 |

#### **Specifications**

- 3 sizes available 20, 17.5, 15cm
- Iridescent tint
- Glistening frost-effect
- 8 12 Bright White LEDs
- High quality moulded glass
- 6-hour daily-repeating timer
- 3 x AA batteries required



SPCABT M - 17.5cm SPCABT S – 15cm

## TWO NEW DAZZLING HOLOGRAPHIC FILMS NOW ADDED TO OUR SPARKLER RANGE

Joining our existing Frost film range are a new set of Sparklers, each lined with one of two new special effect films that split the light from the LEDs either into an array of Stars or gleaming flurries of Snow.

**Star film** – here the white LEDs shine as a cluster of 3-dimensional stars floating in the bright moonlit scene of a Winter Forest, whilst the multi-coloured LED version show the stars in a colourful riot of bright, pastel shades suspended in space.

**Snow film** – the Snow film splits the LEDs into a glittering array of points of light, like bright flurries of snow shining through the glistening wintry forest scene.

**Frost film** – hundreds of thousands of tiny prism