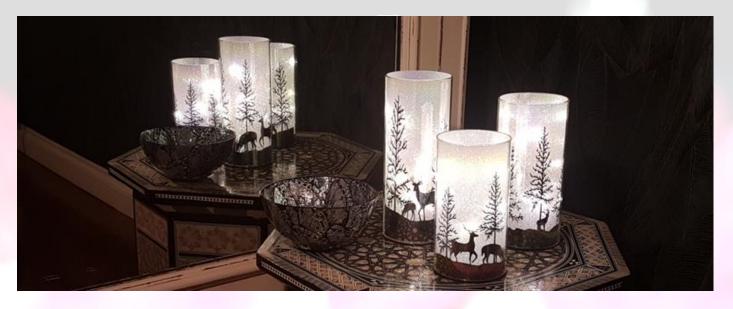

## ▲ Sparklers

A sophisticated Frost-effect film lining the lamp splits up the light from the dozen internal warm white LEDs into a myriad points of light which then frame a variety of Winter scenes, giving a bright glistening frost effect to the entire lamp. The high-quality moulded glass has a thin layer of an iridescent film, and this discrete rainbow sheen is enhanced by the two-tone light from the LEDs which display gentle shades of lilac and gold throughout the sparkling frosted landscape.

**Deer Park Sparklers** 

SPWINT L – 20cm SPWINT M – 17.5cm SPWINT S – 15cm

| Prices (mixed items) | 1+   | 8+   | 16+  | 24+  |
|----------------------|------|------|------|------|
| Large                | 5.40 | 5.00 | 4.60 | 4.20 |
| Medium               | 5.00 | 4.60 | 4.20 | 3.80 |
| Small                | 4.60 | 4.20 | 3.80 | 3.40 |