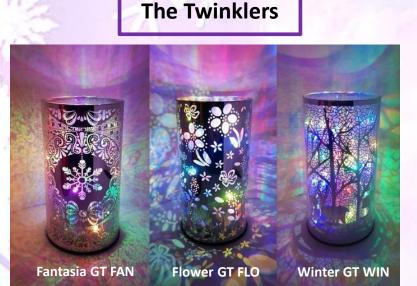

# **Glass Twinklers**

With a similar manufacturing process to the Snowies mentioned elsewhere, the Glass Twinklers retain the highly reflective metallic silver paint applied to the outside of the glass, and this then has the laser-etched design burned off it to take it back to the plain glass through which the amazing light display can be seen.

A dozen LED beads flash in 6 different colours independently whilst scrolling through 3 randomly varying flicker speeds, the light from which is multiplied many times over by the endless internal reflections that fill the lamps with a kaleidoscope of colour. Lovely enough in the light, in the dark they project a wild and ever-changing display onto nearby surfaces. Size 15cm x 8cm.

#### **Specification:**

- Laser-etched design
- Multiple reflections
- Image projection
- 12 internal LED beads
- 7-colours in each LED bead
- 3 random sequential flashing speeds
- High-quality moulded glass
- 6-hour daily-repeating timer
- 3 x AA batteries required

| PRICES (mixed items) | 1+   | 8+   | 16+  | 24+  |
|----------------------|------|------|------|------|
| Flower GTFLO         | 5.00 | 4.60 | 4.20 | 3.80 |
| Winter GTWIN         | 5.00 | 4.60 | 4.20 | 3.80 |
| Fantasia GTFAN       | 5.00 | 4.60 | 4.20 | 3.80 |