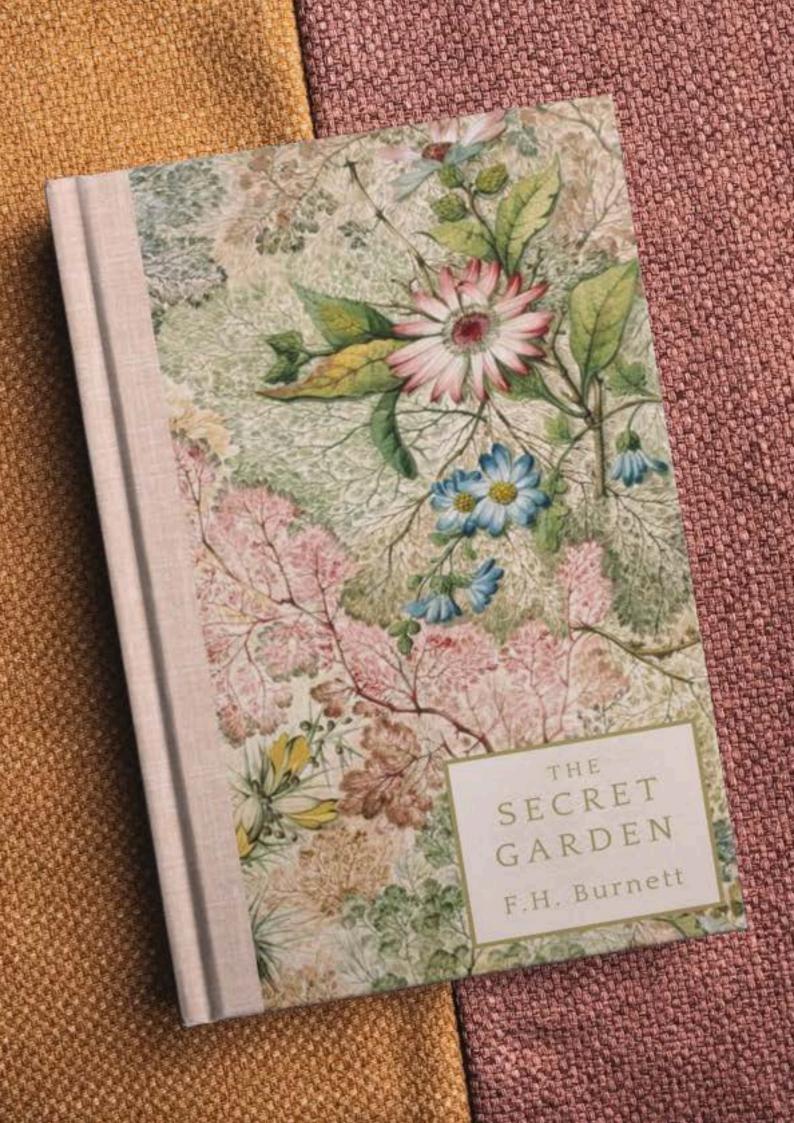

# **Product Details**

- The R.R.P. of this series will be set at £18.99 with bespoke discounts considered for independent bookshops.
- This range will be quarter cloth-bound using a textured softtouch linen.
- These editions will be complete with 4-colour print patterned endpapers, a silk ribbon marker, head and tail bands and metallic gold gilded page edges.

### FOIL BLOCK DETAILING

These beautiful vintage patterned classics will have fine gold foil work. These images are digital representations and as such the foil elements are shown as a matt gold.

There will also be foil detailing within the pattern itself which is currently still in the design phase.

### • The patterns

imbue a vintage, heirloom aesthetic displaying designs from timeless, renowned artists such as William Morris

AVAILABLE FROM AUTUMN 2024

THE SECRET GARDEN

ISBN: 9781840228984 QTY:

**JANE EYRE** 

ISBN: 9781840228748 QTY:

WUTHERING HEIGHTS

ISBN: 9781840228441 QTY:

ALICE IN WONDERLAND

ISBN: 9781840228694 QTY: