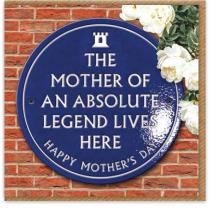

# Heritage Mother's Day NEW! SIZE: 150 x 150mm | COST: £1.15 per card | RRP: £2.75 | FINISH: Emboss & UV

**HER038** Best Mum Ever

**HER045** Amazing Kids

**HER046** Loveliest Mummy In The World

**HER047** Bum Wiper

**HER048** Mother Of A Legend

**HER049** Invisible Washing Fairy

PE001 Best Mum In The World

PE003 Blooming Lovely Mam

PE004 Blooming Lovely Mum

PE006 Happy Mother's Day

PE008 To The Loveliest Mummy

PE005 Happy Mother's Day