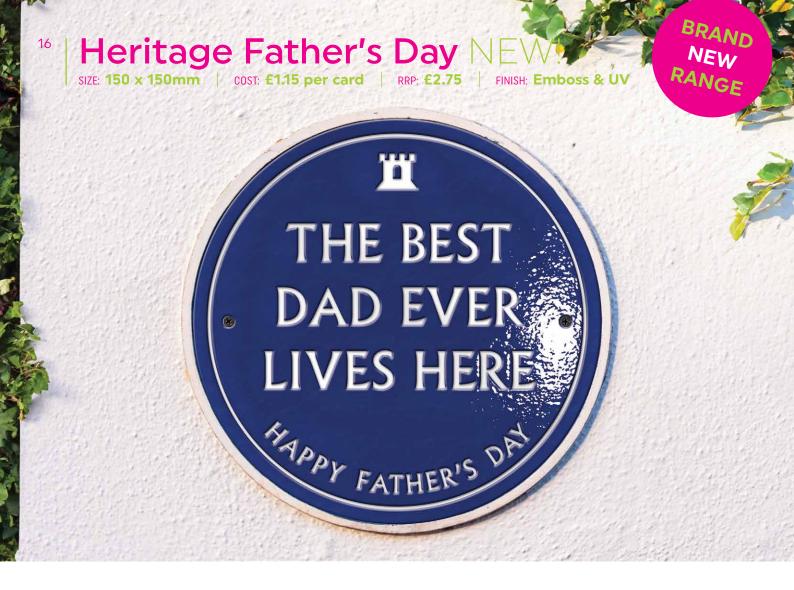

# Heritage Mother's Day NEW! SIZE: 150 x 150mm | COST: £1.15 per card | RRP: £2.75 | FINISH: Emboss & UV

**HER038** Best Mum Ever

**HER045** Amazing Kids

**HER046** Loveliest Mummy In The World

**HER047** Bum Wiper