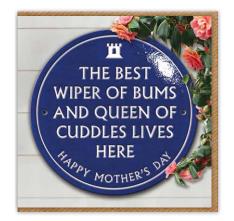

# Heritage Mother's Day NEW! SIZE: 150 x 150mm | COST: £1.15 per card | RRP: £2.75 | FINISH: Emboss & UV

**HER038** Best Mum Ever

**HER045** Amazing Kids

**HER046** Loveliest Mummy In The World

**HER047** Bum Wiper