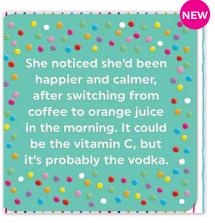

QU047 First 40 Years

She noticed she'd been happier and calmer. after switching from coffee to orange juice in the morning. It could be the vitamin C, but it's probably the vodka.

QU173 Juice In The Morning