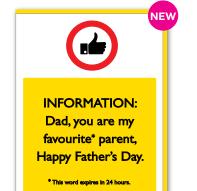

# INFORMATION:

Dad, you are my favourite\* parent, Happy Father's Day.

This word expires in 24 hours.