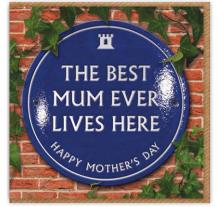

# Heritage Mother's Day NEW! SIZE: 150 x 150mm | COST: £1.15 per card | RRP: £2.75 | FINISH: Emboss & UV

**HER038** Best Mum Ever

**HER045** Amazing Kids

**HER046** Loveliest Mummy In The World

**HER047** Bum Wiper