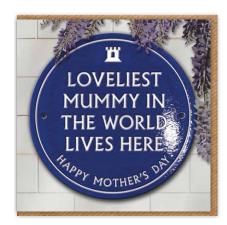

# Heritage Mother's Day NEW! SIZE: 150 x 150mm | COST: £1.15 per card | RRP: £2.75 | FINISH: Emboss & UV

**HER038** Best Mum Ever

**HER045** Amazing Kids

**HER046** Loveliest Mummy In The World

**HER047** Bum Wiper