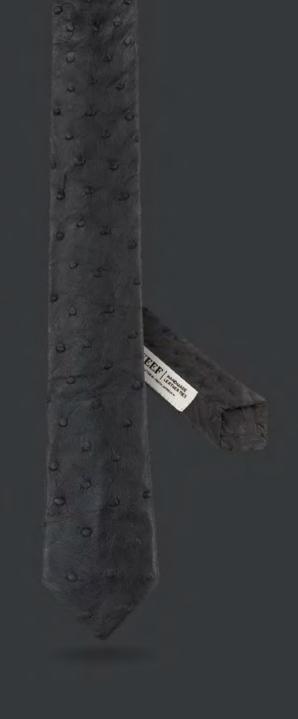

#### MODEL NO.2 BLACK OSTRICH

STYLE IS TIMELESS.

LET YOUR APPEARCANCE

SPEAK FOR ITSELF WITH

THIS HANDMADE BLACK

OSTRICH LEATHER TIE.