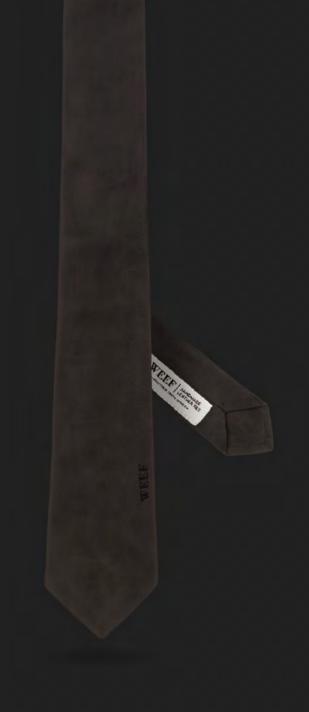

#### MODEL NO.2 DARK BROWN OSTRICH

STYLE IS TIMELESS.

LET YOUR APPEARCANCE

SPEAK FOR ITSELF WITH THIS

HANDMADE DARK BROWN OS
TRICH LEATHER TIE.