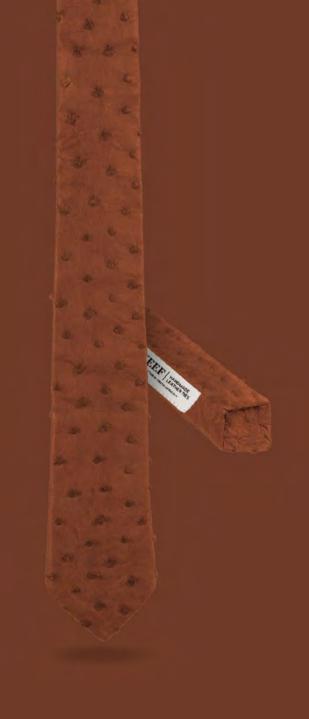

#### MODEL NO.2 TOBACCO OSTRICH

STYLE IS TIMELESS.

LET YOUR APPEARCANCE

SPEAK FOR ITSELF WITH

THIS HANDMADE

TOBACCO OSTRICH

LEATHER TIE.

#### MODEL NO.2 BLACK OSTRICH

STYLE IS TIMELESS.

LET YOUR APPEARCANCE

SPEAK FOR ITSELF WITH

THIS HANDMADE BLACK

OSTRICH LEATHER TIE.

#### MODEL NO.2 GREY OSTRICH

STYLE IS TIMELESS.
LET YOUR APPEARCANCE
SPEAK FOR ITSELF WITH
THIS HANDMADE GRE
OSTRICH LEATHER TIE.

#### MODEL NO.2 DARK BROWN OSTRICH

STYLE IS TIMELESS.

LET YOUR APPEARCANCE

SPEAK FOR ITSELF WITH THIS

HANDMADE DARK BROWN OS
TRICH LEATHER TIE.