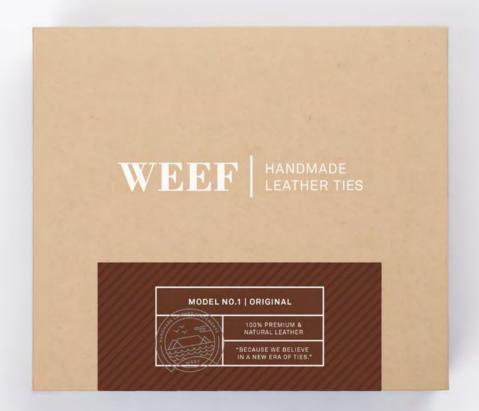

#### MODEL NO.1 CHARLEY BROWN

TIE YOUR KNOT
TO MAKE A STATEMENT
AND HELP OTHERS MAKE
THEIRS. WEAR THIS TIE
WHEN YOU SPEAK 10
SYLLABLE WORDS,
10 TIMES IN A ROW.

#### WHERE ARE OUR PRODUCTS CRAFTED?

We have invested in our own Leather Atelier in Cape Town, South Africa. All products are crafted in-house, by hand, and personally signed by the leather craftsman.

#### WHAT KIND OF LEATHER IS USED FOR THE PRODUCTS?

We only use the highest-quality, hand-picked Full Aniline, Pull Up Bovine leather, to ensure that each product is crafted to perfection.