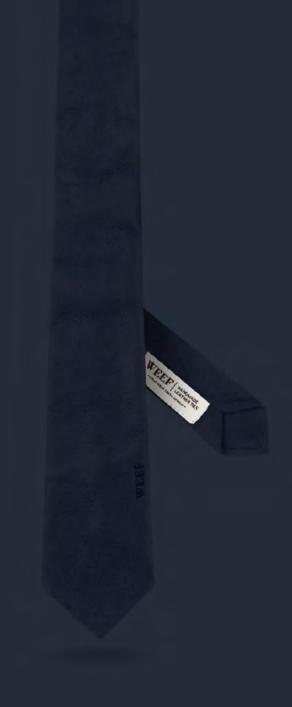

#### MODEL NO.1 DEEP NAVY

TIE YOUR KNOT
AND COMB YOUR HAIR
TO THE SIDE. WEAR THIS
TIE EVERYDAY AND TELL
EVERYONE ABOUT IT.