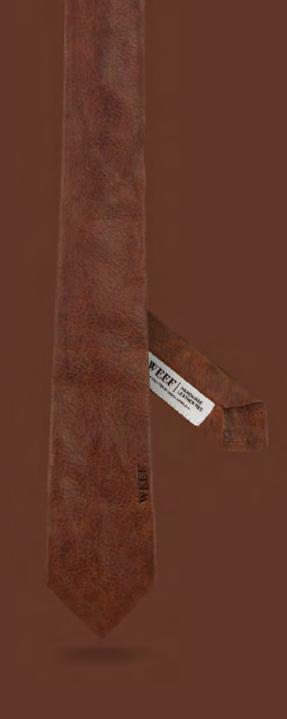

#### WHERE ARE OUR PRODUCTS CRAFTED?

We have invested in our own Leather Atelier in Cape Town, South Africa. All products are crafted in-house, by hand, and personally signed by the leather craftsman.

#### WHAT KIND OF LEATHER IS USED FOR THE PRODUCTS?

We only use the highest-quality, hand-picked Full Aniline, Pull Up Bovine leather, to ensure that each product is crafted to perfection.

#### ARE ALL TIES/PRODUCTS EXACTLY THE SAME?

All WEEF| Handmade Leather Ties are handcrafted to perfection using only high quality South African leather. Variations in the color, thickness, grain and natural marks and blemishes are all natural characteristics of leather. These characteristics enhance the beauty of the product, making each tie unique and one of a kind.