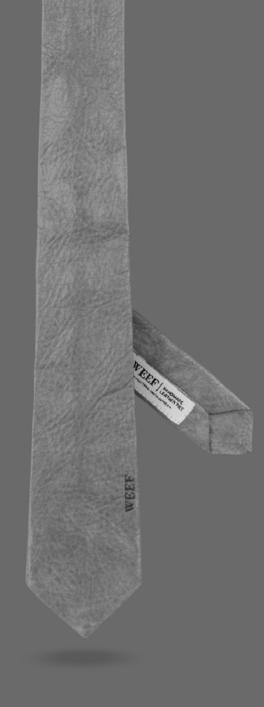

## MODEL NO.1 PEPPER GREY

TIE YOUR KNOT
AND ENGAGE IN DEEP
MEANINGFUL CONVERSATIONS. A DISTINGUISHED
MATCH FOR 'SALT &
PEPPER' HAIR.