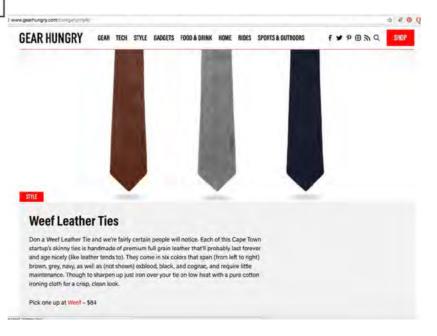

#### MODEL NO.1 CHARLEY BROWN

TIE YOUR KNOT
TO MAKE A STATEMENT
AND HELP OTHERS MAKE
THEIRS. WEAR THIS TIE
WHEN YOU SPEAK 10
SYLLABLE WORDS,
10 TIMES IN A ROW.

#### MODEL NO.1 MATT BLACK

TIE YOUR KNOT
AND GO TO A WEDDING
OR PLAY A GIG.
WEAR THIS CLASSIC TIE
WITH STYLE AND MAKE
UNFORGETTABLE
MEMORIES.

## MODEL NO.1 PEPPER GREY

TIE YOUR KNOT
AND ENGAGE IN DEEP
MEANINGFUL CONVERSATIONS. A DISTINGUISHED
MATCH FOR 'SALT &
PEPPER' HAIR.

#### MODEL NO.1 OXBLOOD RED

TIE YOUR KNOT
AND GO FULL ROMANTIC.
WEAR THIS TIE WHILE
SPENDING QUALITY TIME
WITH A SPECIAL SOMEONE AND DRINKING
GOOD AGED RED WINE.

#### MODEL NO.1 COGNAC TAN

TIE YOUR KNOT
AND UP YOUR
GENTLEMEN'S-GAME.
WEAR THIS TIE EVERY TIME YOU OPEN
THE DOOR FOR A LADY,
WHICH SHOULD BE
ALWAYS.

#### MODEL NO.1 DEEP NAVY

TIE YOUR KNOT
AND COMB YOUR HAIR
TO THE SIDE. WEAR THIS
TIE EVERYDAY AND TELL
EVERYONE ABOUT IT.