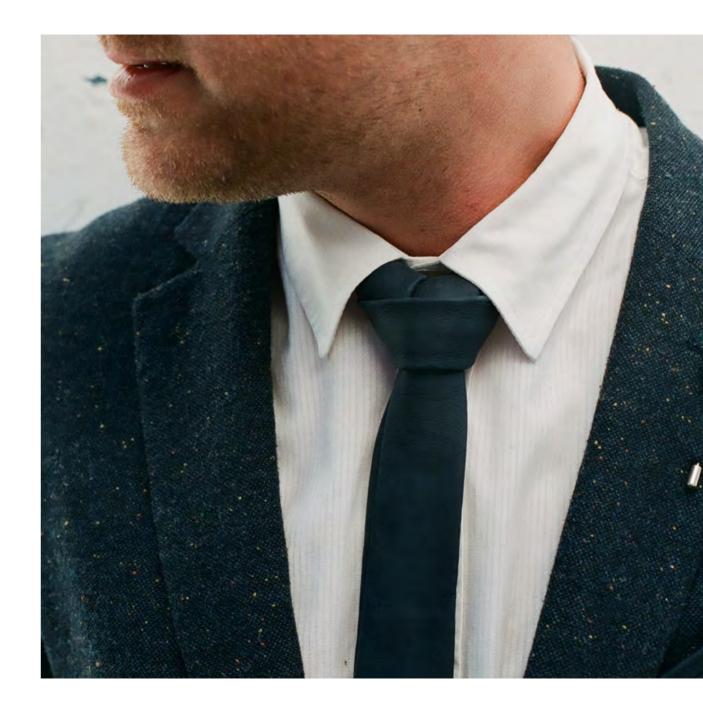

#### MODEL NO.1 DEEP NAVY

TIE YOUR KNOT
AND COMB YOUR HAIR
TO THE SIDE. WEAR THIS
TIE EVERYDAY AND TELL
EVERYONE ABOUT IT.