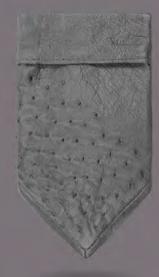

#### MODEL NO.2 GREY OSTRICH

STYLE IS TIMELESS.
LET YOUR APPEARCANCE
SPEAK FOR ITSELF WITH
THIS HANDMADE GRE
OSTRICH LEATHER TIE.