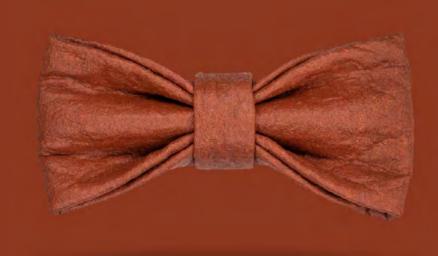

#### MODEL NO.1 OXBLOOD RED

TIE YOUR KNOT
AND GO FULL ROMANTIC.
WEAR THIS TIE WHILE
SPENDING QUALITY TIME
WITH A SPECIAL SOMEONE AND DRINKING
GOOD AGED RED WINE.

# DXBLOOD RED