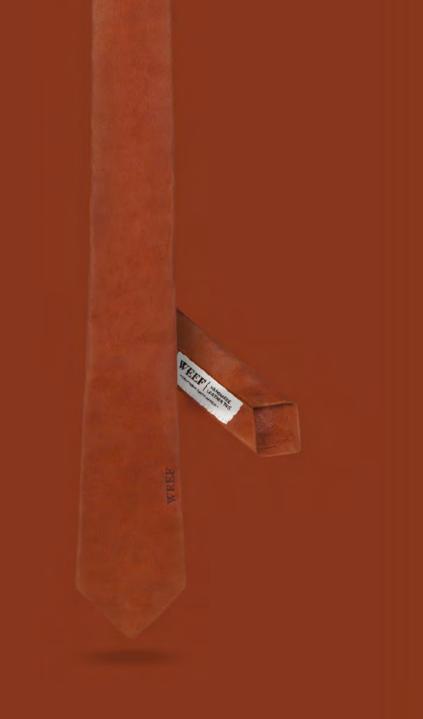

#### MODEL NO.1 CHARLEY BROWN

TIE YOUR KNOT
TO MAKE A STATEMENT
AND HELP OTHERS MAKE
THEIRS. WEAR THIS TIE
WHEN YOU SPEAK 10
SYLLABLE WORDS,
10 TIMES IN A ROW.

#### MODEL NO.1 MATT BLACK

TIE YOUR KNOT
AND GO TO A WEDDING
OR PLAY A GIG.
WEAR THIS CLASSIC TIE
WITH STYLE AND MAKE
UNFORGETTABLE
MEMORIES.

## MODEL NO.1 PEPPER GREY

TIE YOUR KNOT
AND ENGAGE IN DEEP
MEANINGFUL CONVERSATIONS. A DISTINGUISHED
MATCH FOR 'SALT &
PEPPER' HAIR.

#### MODEL NO.1 OXBLOOD RED

TIE YOUR KNOT
AND GO FULL ROMANTIC.
WEAR THIS TIE WHILE
SPENDING QUALITY TIME
WITH A SPECIAL SOMEONE AND DRINKING
GOOD AGED RED WINE.

#### MODEL NO.1 COGNAC TAN

TIE YOUR KNOT
AND UP YOUR
GENTLEMEN'S-GAME.
WEAR THIS TIE EVERY TIME YOU OPEN
THE DOOR FOR A LADY,
WHICH SHOULD BE
ALWAYS.

#### MODEL NO.1 DEEP NAVY

TIE YOUR KNOT
AND COMB YOUR HAIR
TO THE SIDE. WEAR THIS
TIE EVERYDAY AND TELL
EVERYONE ABOUT IT.

#### MODEL NO.1 OLIVER GREEN

TIE YOUR KNOT AND GO
TO THE BIGGEST AUDITION OF YOUR LIFE. WEAR
THIS TIE WHILE STAYING
TRUE TO YOURSELF AND
YOUR DREAMS.