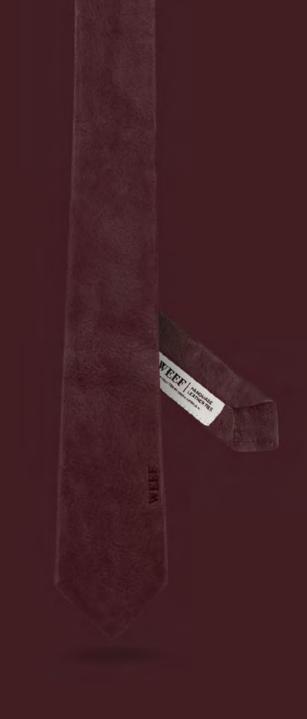

# DXBLOOD RED

#### WHAT KIND OF LEATHER IS USED FOR THE PRODUCTS?

We only use the highest-quality, hand-picked Full Aniline, Pull Up Bovine leather, to ensure that each product is crafted to perfection.