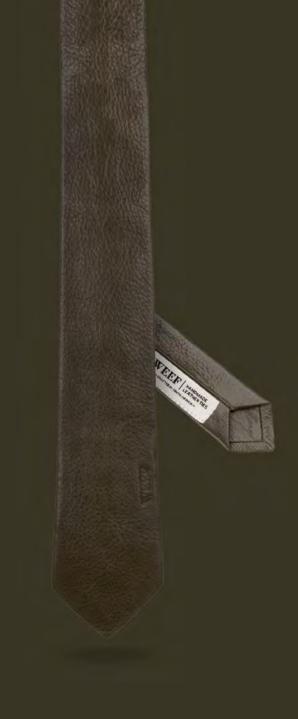

#### MODEL NO.1 CHARLEY BROWN

TIE YOUR KNOT
TO MAKE A STATEMENT
AND HELP OTHERS MAKE
THEIRS. WEAR THIS TIE
WHEN YOU SPEAK 10
SYLLABLE WORDS,
10 TIMES IN A ROW.

#### MODEL NO.1 MATT BLACK

TIE YOUR KNOT
AND GO TO A WEDDING
OR PLAY A GIG.
WEAR THIS CLASSIC TIE
WITH STYLE AND MAKE
UNFORGETTABLE
MEMORIES.

## MODEL NO.1 PEPPER GREY

TIE YOUR KNOT
AND ENGAGE IN DEEP
MEANINGFUL CONVERSATIONS. A DISTINGUISHED
MATCH FOR 'SALT &
PEPPER' HAIR.

#### MODEL NO.1 OXBLOOD RED

TIE YOUR KNOT
AND GO FULL ROMANTIC.
WEAR THIS TIE WHILE
SPENDING QUALITY TIME
WITH A SPECIAL SOMEONE AND DRINKING
GOOD AGED RED WINE.

#### MODEL NO.1 COGNAC TAN

TIE YOUR KNOT
AND UP YOUR
GENTLEMEN'S-GAME.
WEAR THIS TIE EVERY TIME YOU OPEN
THE DOOR FOR A LADY,
WHICH SHOULD BE
ALWAYS.

#### MODEL NO.1 DEEP NAVY

TIE YOUR KNOT
AND COMB YOUR HAIR
TO THE SIDE. WEAR THIS
TIE EVERYDAY AND TELL
EVERYONE ABOUT IT.

#### MODEL NO.1 OLIVER GREEN

TIE YOUR KNOT AND GO
TO THE BIGGEST AUDITION OF YOUR LIFE. WEAR
THIS TIE WHILE STAYING
TRUE TO YOURSELF AND
YOUR DREAMS.