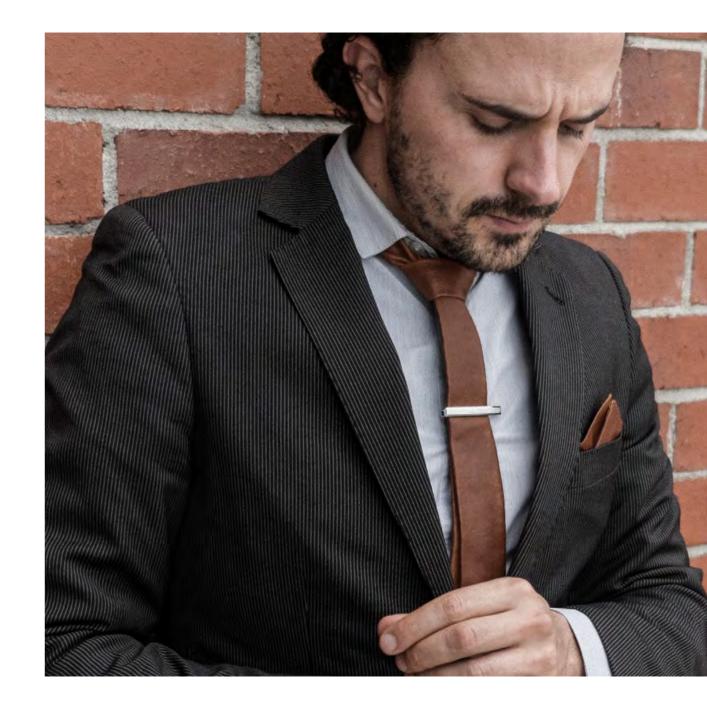

#### MODEL NO.1 CHARLEY BROWN

TIE YOUR KNOT
TO MAKE A STATEMENT
AND HELP OTHERS MAKE
THEIRS. WEAR THIS TIE
WHEN YOU SPEAK 10
SYLLABLE WORDS,
10 TIMES IN A ROW.

#### MODEL NO.1 COGNAC TAN

TIE YOUR KNOT
AND UP YOUR
GENTLEMEN'S-GAME.
WEAR THIS TIE EVERY TIME YOU OPEN
THE DOOR FOR A LADY,
WHICH SHOULD BE
ALWAYS.