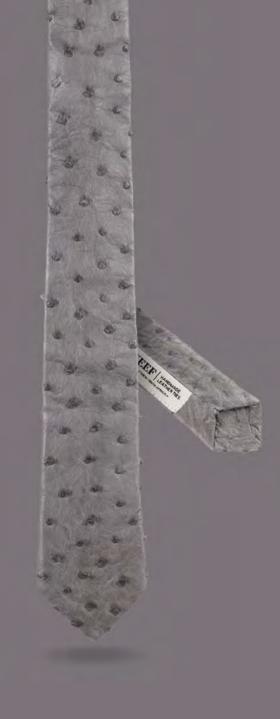

#### MODEL NO.2 GREY OSTRICH

STYLE IS TIMELESS.
LET YOUR APPEARCANCE
SPEAK FOR ITSELF WITH
THIS HANDMADE GRE
OSTRICH LEATHER TIE.