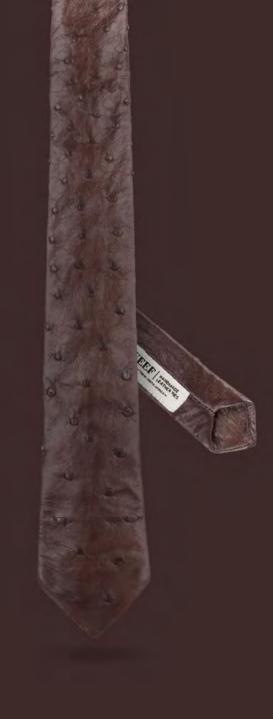

#### MODEL NO.2 TOBACCO OSTRICH

STYLE IS TIMELESS.

LET YOUR APPEARCANCE

SPEAK FOR ITSELF WITH

THIS HANDMADE

TOBACCO OSTRICH

LEATHER TIE.

#### MODEL NO.2 BLACK OSTRICH

STYLE IS TIMELESS.

LET YOUR APPEARCANCE

SPEAK FOR ITSELF WITH

THIS HANDMADE BLACK

OSTRICH LEATHER TIE.

#### MODEL NO.2 GREY OSTRICH

STYLE IS TIMELESS.
LET YOUR APPEARCANCE
SPEAK FOR ITSELF WITH
THIS HANDMADE GRE
OSTRICH LEATHER TIE.

#### MODEL NO.2 DARK BROWN OSTRICH

STYLE IS TIMELESS.

LET YOUR APPEARCANCE

SPEAK FOR ITSELF WITH THIS

HANDMADE DARK BROWN OS
TRICH LEATHER TIE.