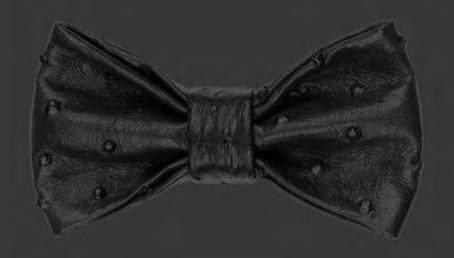

#### MODEL NO.2 BLACK OSTRICH

STYLE IS TIMELESS.

LET YOUR APPEARCANCE

SPEAK FOR ITSELF WITH

THIS HANDMADE BLACK

OSTRICH LEATHER TIE.