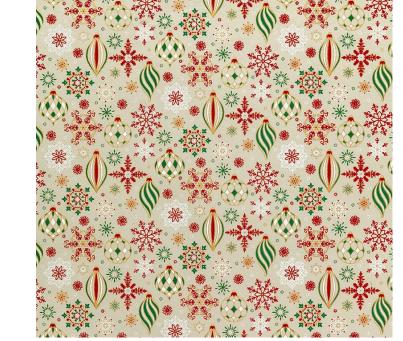

#### GW4111 Bauble red £1.20

GW4117 Scandinavian Beige/red £1.20

GW4113 Tree red/gold 1.20

GW4111 Bauble green £1.20

Gw 4111 Bauble Beige/Red £1.20

GW4112 Holly Green£1.20

Handmade Paper Gift Bags sold in pack of 12