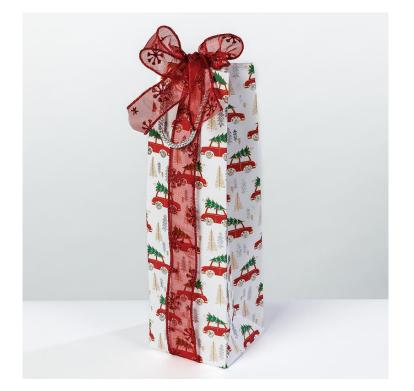

GBG4112 Holly Green Shopper £2.25

Handmade Paper Gift Bags sold in pack of 12

GBG 4115 Taxi White Bottle bags £1.75 each GBG4115 taxi White Gift Bags

GBG4115 Taxi White Shopper £2.25

Handmade Paper Boxed Set of 4 sold in packs of 3 per design.