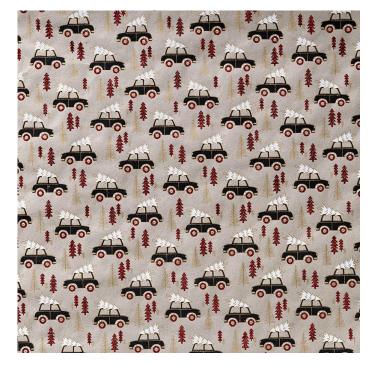

GBG4112 Holly Green Shopper £2.25

Handmade Paper Gift Bags sold in pack of 12

GBG 4115 Taxi White Bottle bags £1.75 each GBG4115 taxi White Gift Bags

GBG4115 Taxi White Shopper £2.25

Handmade Paper Boxed Set of 4 sold in packs of 3 per design.

GBG 4115 Taxi White Boxed Set of 4 @ £9.75 each

GBG4111 Bauble Red Boxed Set @ £9.75