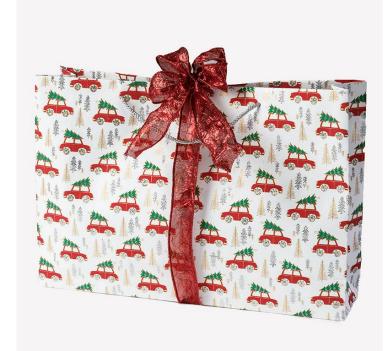

GBG4112 Holly Green Shopper £2.25

Handmade Paper Gift Bags sold in pack of 12

GBG 4115 Taxi White Bottle bags £1.75 each GBG4115 taxi White Gift Bags

GBG4115 Taxi White Shopper £2.25

Handmade Paper Boxed Set of 4 sold in packs of 3 per design.