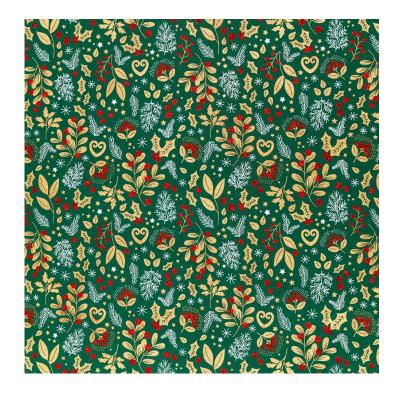

#### GW4111 Bauble red £1.20

GW4117 Scandinavian Beige/red £1.20

GW4113 Tree red/gold 1.20

GW4111 Bauble green £1.20

Gw 4111 Bauble Beige/Red £1.20

GW4112 Holly Green£1.20

Handmade Paper Gift Bags sold in pack of 12