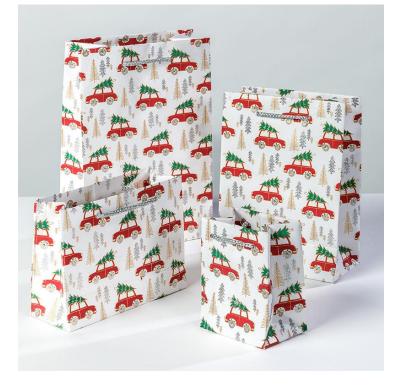

GBG4112 Holly Green Shopper £2.25

Handmade Paper Gift Bags sold in pack of 12

GBG 4115 Taxi White Bottle bags £1.75 each GBG4115 taxi White Gift Bags

GBG4115 Taxi White Shopper £2.25

Handmade Paper Boxed Set of 4 sold in packs of 3 per design.