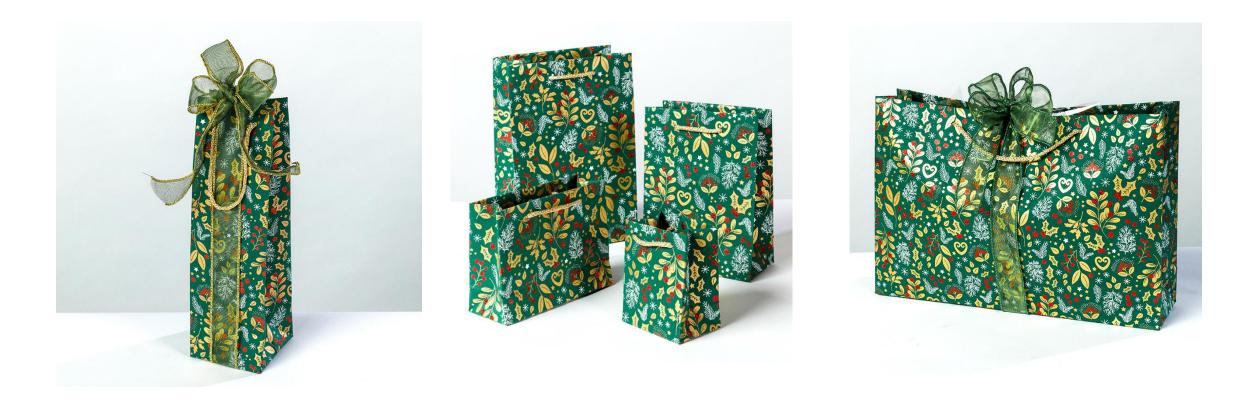

GBG4112 Holly Green Shopper £2.25

Handmade Paper Gift Bags sold in pack of 12

GBG 4115 Taxi White Bottle bags £1.75 each GBG4115 taxi White Gift Bags

GBG4115 Taxi White Shopper £2.25

Handmade Paper Boxed Set of 4 sold in packs of 3 per design.