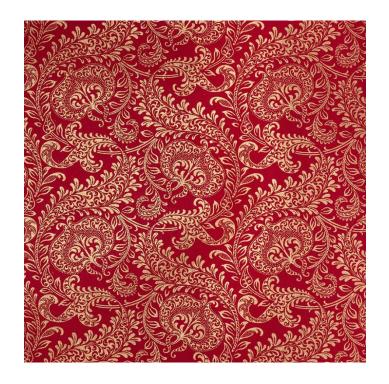

1 Bauble red £1.20

GW4117 Scandinavian Beige/red £1.20

GW4113 Tree red/gold 1.20







GW4111 Bauble green £1.20

Gw 4111 Bauble Beige/Red £1.20

GW4112 Holly Green£1.20

Handmade Paper Gift Bags sold in pack of 12



GBG 4111 Bauble Red Bottle bags £1.75 each GBG4111 Bauble Red Gift Bags

GBG4111 Bauble Red Shopper £2.25

Handmade Paper Gift Bags sold in pack of 12



GBG 4112 Holly Green Bottle bags £1.75 each GBG4112 Holly Green Gift Bags

GBG4112 Holly Green Shopper £2.25

Handmade Paper Gift Bags sold in pack of 12







GBG 4115 Taxi White Bottle bags £1.75 each GBG4115 taxi White Gift Bags

GBG4115 Taxi White Shopper £2.25

Handmade Paper Boxed Set of 4 sold in packs of 3 per design.



GBG 4115 Taxi White Boxed Set of 4 @ £9.75 each



GBG4111 Bauble Red Boxed Set @ £9.75







#### GW 4104 Medallion Red/Gold £1.20

GW 4001 Paisley Motif red £1.20

#### GW 4090 Splendour Red £1.20



GW 4019 Triangle Star Red/Gold, £1.20

GW 4017 New Floral Fan red £1.20

GW 4029 Pop Art Red £1.20







GW4109 Snowflakes D Blue £1.20

GW4115 Taxi Beige/Black £1.20

GW4107 Twinkle Lights D Blue £1.20



GW4090 Splendour Red £1.20

GW4115 Taxi white/red £1.20

GW 4042 Diamond white £1.20