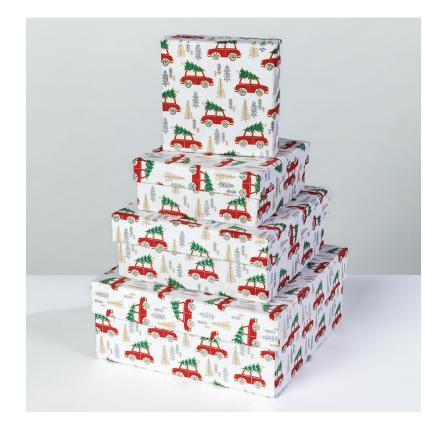

GBG 4115 Taxi White Boxed Set of 4 @ £9.75 each

GBG4111 Bauble Red Boxed Set @ £9.75