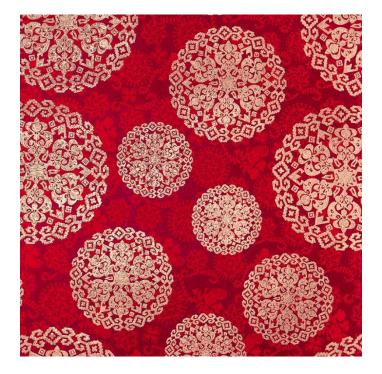

W4111 Bauble red £1.20

GW4117 Scandinavian Beige/red £1.20

GW4113 Tree red/gold 1.20







GW4111 Bauble green £1.20

Gw 4111 Bauble Beige/Red £1.20

GW4112 Holly Green£1.20

Handmade Paper Gift Bags sold in pack of 12



GBG 4111 Bauble Red Bottle bags £1.75 each GBG4111 Bauble Red Gift Bags

GBG4111 Bauble Red Shopper £2.25

Handmade Paper Gift Bags sold in pack of 12



GBG 4112 Holly Green Bottle bags £1.75 each GBG4112 Holly Green Gift Bags

GBG4112 Holly Green Shopper £2.25

Handmade Paper Gift Bags sold in pack of 12







GBG 4115 Taxi White Bottle bags £1.75 each GBG4115 taxi White Gift Bags

GBG4115 Taxi White Shopper £2.25

Handmade Paper Boxed Set of 4 sold in packs of 3 per design.



GBG 4115 Taxi White Boxed Set of 4 @ £9.75 each



GBG4111 Bauble Red Boxed Set @ £9.75







#### GW 4104 Medallion Red/Gold £1.20

GW 4001 Paisley Motif red £1.20

#### GW 4090 Splendour Red £1.20



GW 4019 Triangle Star Red/Gold, £1.20

GW 4017 New Floral Fan red £1.20

GW 4029 Pop Art Red £1.20







GW4109 Snowflakes D Blue £1.20

GW4115 Taxi Beige/Black £1.20

GW4107 Twinkle Lights D Blue £1.20



GW4090 Splendour Red £1.20

GW4115 Taxi white/red £1.20

GW 4042 Diamond white £1.20