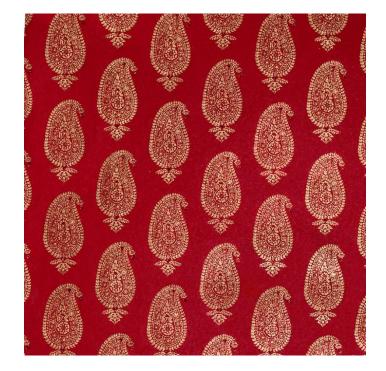

111 Bauble red £1.20

GW4117 Scandinavian Beige/red £1.20

GW4113 Tree red/gold 1.20







GW4111 Bauble green £1.20

Gw 4111 Bauble Beige/Red £1.20

GW4112 Holly Green£1.20

Handmade Paper Gift Bags sold in pack of 12



GBG 4111 Bauble Red Bottle bags £1.75 each GBG4111 Bauble Red Gift Bags

GBG4111 Bauble Red Shopper £2.25

Handmade Paper Gift Bags sold in pack of 12



GBG 4112 Holly Green Bottle bags £1.75 each GBG4112 Holly Green Gift Bags

GBG4112 Holly Green Shopper £2.25

Handmade Paper Gift Bags sold in pack of 12







GBG 4115 Taxi White Bottle bags £1.75 each GBG4115 taxi White Gift Bags

GBG4115 Taxi White Shopper £2.25

Handmade Paper Boxed Set of 4 sold in packs of 3 per design.



GBG 4115 Taxi White Boxed Set of 4 @ £9.75 each



GBG4111 Bauble Red Boxed Set @ £9.75







#### GW 4104 Medallion Red/Gold £1.20

GW 4001 Paisley Motif red £1.20

#### GW 4090 Splendour Red £1.20



GW 4019 Triangle Star Red/Gold, £1.20

GW 4017 New Floral Fan red £1.20

GW 4029 Pop Art Red £1.20







GW4109 Snowflakes D Blue £1.20

GW4115 Taxi Beige/Black £1.20

GW4107 Twinkle Lights D Blue £1.20



GW4090 Splendour Red £1.20

GW4115 Taxi white/red £1.20

GW 4042 Diamond white £1.20