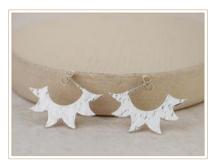

## PENDANTS

PALM Choice of either 16 or 18" chain £13.33

SMALL DROP GEMSTONE Available with a choice of 16 semi precious stones Choice of 16, 18 or 20" chain **From £10.00** 

SHELL CHARM Choice of either 16 or 18" chain £13.75