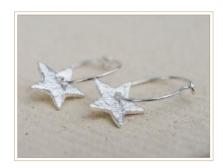

# HOOPS

STAR BEAD Hoop size 14-15mm £5.83

ARROW CHARM Hoop size 14-15mm £5.83

FEATHER Hoop size 20mm £14.17

BALL CHARM Hoop size 14-15mm £5.83

TEARDROP CHARM Hoop size 14-15mm £5.83

GEO HEART CHARM Hoop size 14-15mm £5.83

TURQUOISE BEAD Hoop size 14-15mm £5.83

GEO STAR CHARM Hoop size 14-15mm £5.83

PENDULUM CHARM Hoop size 14-15mm £5.83

HEART BEAD Hoop size 14-15mm £5.83

HAMSA HAND Hoop size 14-15mm £7.08

CRESCENT MOON Hooop size 14-15mm £7.08