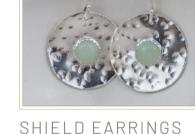

PALM EARRINGS On ear wires £15.00

SHELL EARRINGS On ear wires £12.08

Amazonite - on ear wires £15.00

SHIELD EARRINGS Amethyst - on ear wires £15.00

SHIELD EARRINGS Rose Quartz - on ear wires £15.00

SHIELD EARRINGS Turquoise - on ear wires £17.00

SHIELD EARRINGS Crystal Quartz - on ear wires £15.00

SHIELD EARRINGS Labradorite - on ear wires £17.00

STICK EARRINGS On ear wires £14.17

SUN & MOON MISMATCH On ear wires £12.08

SUNBURST EARRINGS Butterfly fastening for comfort £14.58