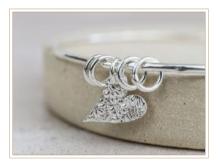

## BANGLES

TEXTURED CIRCLE CHARM Available in 6cm, 6.5cm or 7cm £22.92

TEXTURED STAR CHARM Available in 6cm, 6.5cm or 7cm £22.92

TEXTURED HEART CHARM Available in 6cm, 6.5cm or 7cm £22.92

TILTED HEART CHARM Available in 6cm, 6.5cm or 7cm £22.92