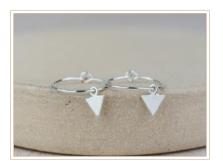

# HOOPS

STAR BEAD Hoop size 14-15mm £5.83

ARROW CHARM Hoop size 14-15mm £5.83

FEATHER Hoop size 20mm £14.17

BALL CHARM Hoop size 14-15mm £5.83

TEARDROP CHARM Hoop size 14-15mm £5.83

GEO HEART CHARM Hoop size 14-15mm £5.83