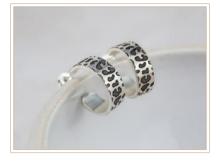

## HOOPS

TALISMAN CHARM 15mm Hoop £12.92

WOODEN GRAIN TEXTURED Butterfly fastening for comfort £13.33

LEOPARD PRINT TEXTURED Butterfly fastening for comfort £13.33

SUNBURST Butterfly fastening for comfort £14.58

## NEW IN

LEOPARD PRINT DISC Small discs on ear wires £10.00

LEOPARD PRINT TEXTURED Butterfly fastening for comfort £13.33

LEOPARD PRINT THUMB RING One size - adjustable £12.92

LEOPARD PRINT One size - adjustable £9.17