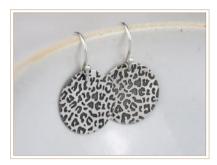

JASMINE On ear wires £15.00

LEOPARD PRINT DISC Large discs on ear wires £14.58

LONG D EARRINGS 7cm drop - with a long ear wire £18.33

LONG HEART Textured hearts on ear wires £14.17

LOVE KNOT EARRINGS Made with sterling silver eco wire

£15.42

LOVE KNOT MINI STUDS

£5.00

LEOPARD PRINT DISC Large discs on ear wires £14.58