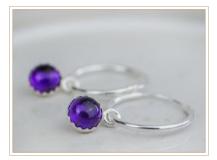

# EARRINGS

CRESCENT MOON On ear wires £16.25

DIAMOND & TURQUOISE On ear wires £13.33

GEMSTONE DOT With Amethyst £16.25

GEMSTONE DOT With Amazonite

£16.25

GEMSTONE DOT With Labradorite £18.25

GEMSTONE DOT With Rose Quartz £16.25