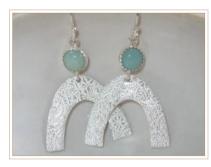

# EARRINGS

HEART & SEMI PRECIOUS Choice of 16 semi precious stones available

From £16.25

BOHO EARRINGS Choice of 16 semi precious stones available **From £14.17** 

GEMSTONE STICK Choice of 15 semi precious stones available