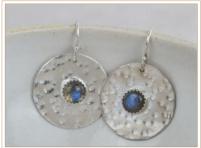

# EARRINGS

CRESCENT MOON On ear wires £16.25

DIAMOND & TURQUOISE On ear wires £13.33

GEMSTONE DOT With Amethyst £16.25

GEMSTONE DOT With Amazonite

£16.25

GEMSTONE DOT With Labradorite £18.25

GEMSTONE DOT With Rose Quartz £16.25

GEMSTONE DOT With Turquoise £18.25

GEO CIRCLE On ear wires £12.08

GEO OCTAGON On ear wires £12.08

GEO TEARDROP On ear wires £12.08

GEO TRIANGLE On ear wires £12.08

GEO WAVE On ear wires £12.08