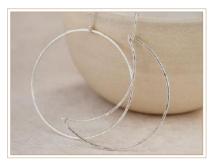

# EARRINGS

CELESTIAL HOOP With Pearl £13.33

CELESTIAL HOOP With Rose Quartz £13.33

CELESTIAL HOOP With Turquoise £13.33

CELESTIAL SMALL HOOP

Available with Turquoise, Rose Quartz or Pearl stones

£11.67

LEOPARD PRINT DISC Small discs on ear wires £10.00