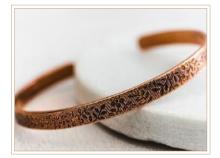

# CUFFS

LEOPARD PRINT CUFF Available in S/M (15cm) or M/L (16cm)

£29.17

MENS COPPER CUFF One Size £10.00

WOMENS COPPER CUFF

One Size- 4 textures to choose from

£10.00

SILVER & SEMI PRECIOUS STONE