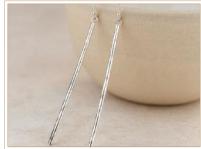

TALISMAN EARRINGS On ear wires £12.08

LONG RECTANGLE Lace textured - on ear wires £13.33

TEXTURED RAINBOW Amazonite - on ear wires £17.92

TEXTURED RAINBOW Amethyst - on ear wires £17.92

TEXTURED RAINBOW Labradorite - on ear wires £19.92