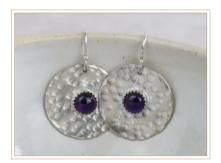

# EARRINGS

CRESCENT MOON On ear wires £16.25

DIAMOND & TURQUOISE On ear wires £13.33

GEMSTONE DOT With Amethyst £16.25

GEMSTONE DOT With Amazonite

£16.25

GEMSTONE DOT With Labradorite £18.25

GEMSTONE DOT With Rose Quartz £16.25