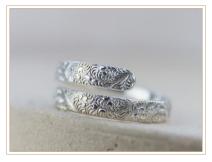

#### £12.08

HAMMERED WRAP AROUND THUMB RING One size - adjustable

£12.92

SHELL Available in small (K), medium (N), large (P) £12.08

LACE WRAP AROUND THUMB RING One size - adjustable

FLORAL WRAP AROUND THUMB RING One size - adjustable