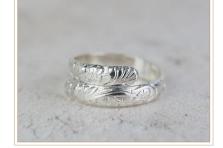

# BANGLES

FEATHER CHARM Available in 6cm, 6.5cm or 7cm £22.92

COPPER HEART Available in 6cm, 6.5cm or 7cm £19.17

SILVER CHARMS Available in 6cm, 6.5cm or 7cm £30.42

DIAMOND & TURQUOISE Available in 6cm, 6.5cm or 7cm £22.92