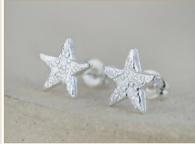

STAR & MOON Choice of classic or sleeper hoop £9.17

HUGGIE LACE HOOPS Butterfly fastening for comfort £9.17

NUGGET HOOPS Hoop size 14-15mm £9.17

STAR HOOPS Choice of classic or sleeper hoop £9.58

HEART HOOPS Choice of classic or sleeper hoop £9.58