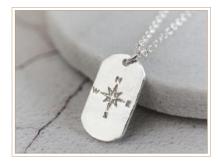

COMPASS DOG TAG Comes on a 24" chain £14.17

DOUBLE HEART Choice of either 18 or 20" chain £14.58

LARGE INGOT Choice of either 16 or 18" chain Can be stamped with either a heart or star

£16.25