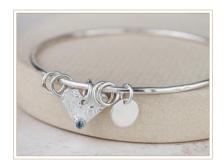

# BANGLES

FEATHER CHARM Available in 6cm, 6.5cm or 7cm £22.92

COPPER HEART Available in 6cm, 6.5cm or 7cm £19.17

SILVER CHARMS Available in 6cm, 6.5cm or 7cm £30.42

DIAMOND & TURQUOISE Available in 6cm, 6.5cm or 7cm £22.92