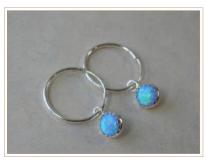

GEMSTONE HOOPS Turquoise £12.08

EVERYDAY MEDIUM HOOPS Butterfly fastening for comfort £15.00

GEMSTONE HOOPS Amethyst £12.08

LARGE OCTAGON HOOPS Butterfly fastening for comfort £15.00

GEMSTONE HOOPS Rose Quartz £12.08