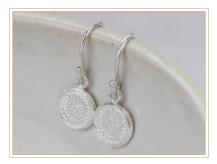

# EARRINGS

CRESCENT MOON On ear wires £16.25

DIAMOND & TURQUOISE On ear wires £13.33

GEMSTONE DOT With Amethyst £16.25

GEMSTONE DOT With Amazonite

£16.25

GEMSTONE DOT With Labradorite £18.25

GEMSTONE DOT With Rose Quartz £16.25