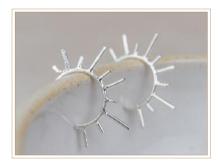

SHIELD EARRINGS Crystal Quartz - on ear wires £15.00

SHIELD EARRINGS Labradorite - on ear wires £17.00

STICK EARRINGS On ear wires £14.17

SUN & MOON MISMATCH On ear wires £12.08

SUNBURST EARRINGS Butterfly fastening for comfort £14.58

SUNBURST EARRINGS Butterfly fastening for comfort

£14.58