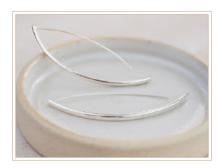

JASMINE On ear wires £15.00

LEOPARD PRINT DISC Large discs on ear wires £14.58

LONG D EARRINGS 7cm drop - with a long ear wire £18.33

LONG HEART Textured hearts on ear wires £14.17

LOVE KNOT EARRINGS Made with sterling silver eco wire