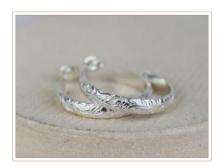

# CUFFS

LEOPARD PRINT CUFF Available in S/M (15cm) or M/L (16cm)

£29.17

MENS COPPER CUFF One Size £10.00

WOMENS COPPER CUFF

One Size- 4 textures to choose from

£10.00

SILVER & SEMI PRECIOUS STONE

## NEW IN

LEOPARD PRINT DISC Small discs on ear wires £10.00

LEOPARD PRINT TEXTURED Butterfly fastening for comfort £13.33

LEOPARD PRINT THUMB RING One size - adjustable £12.92

LEOPARD PRINT One size - adjustable £9.17