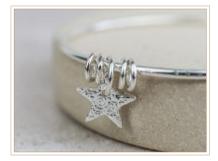

## BANGLES

TEXTURED CIRCLE CHARM Available in 6cm, 6.5cm or 7cm £22.92

TEXTURED STAR CHARM Available in 6cm, 6.5cm or 7cm £22.92

TEXTURED HEART CHARM Available in 6cm, 6.5cm or 7cm £22.92

TILTED HEART CHARM Available in 6cm, 6.5cm or 7cm £22.92