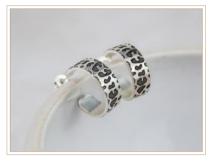

# CUFFS

LEOPARD PRINT CUFF Available in S/M (15cm) or M/L (16cm)

£29.17

MENS COPPER CUFF One Size £10.00

WOMENS COPPER CUFF

One Size- 4 textures to choose from

£10.00

SILVER & SEMI PRECIOUS STONE

#### £5.00

SMALL LOVE KNOT STUDS

£29.17

LEOPARD PRINT CUFF Available in S/M (15cm) or M/L (16cm)

£6.25