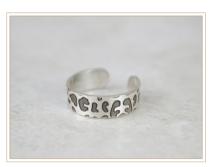

£12.92

LEOPARD PRINT THUMB RING One size - adjustable

£12.92

GEMSTONE STACKING RING Choice of 16 semi precious stones available **From £10.00** 

From £12.92

LEOPARD PRINT One size - adjustable £9.17

## NEW IN

LEOPARD PRINT DISC Small discs on ear wires £10.00

LEOPARD PRINT TEXTURED Butterfly fastening for comfort £13.33

LEOPARD PRINT THUMB RING One size - adjustable £12.92

LEOPARD PRINT One size - adjustable £9.17