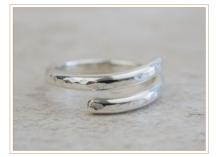

#### £12.08

HAMMERED WRAP AROUND THUMB RING One size - adjustable

£12.92

SHELL Available in small (K), medium (N), large (P) £12.08

LACE WRAP AROUND THUMB RING One size - adjustable

FLORAL WRAP AROUND THUMB RING One size - adjustable

£12.92

LEOPARD PRINT THUMB RING One size - adjustable

£12.92

GEMSTONE STACKING RING Choice of 16 semi precious stones available **From £10.00** 