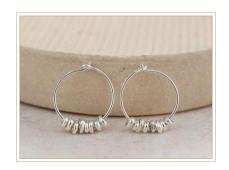

# HOOPS

STAR BEAD Hoop size 14-15mm £5.83

ARROW CHARM Hoop size 14-15mm £5.83

FEATHER Hoop size 20mm £14.17

BALL CHARM Hoop size 14-15mm £5.83

TEARDROP CHARM Hoop size 14-15mm £5.83

GEO HEART CHARM Hoop size 14-15mm £5.83

TURQUOISE BEAD Hoop size 14-15mm £5.83

GEO STAR CHARM Hoop size 14-15mm £5.83

PENDULUM CHARM Hoop size 14-15mm £5.83

HEART BEAD Hoop size 14-15mm £5.83

HAMSA HAND Hoop size 14-15mm £7.08

CRESCENT MOON Hooop size 14-15mm £7.08