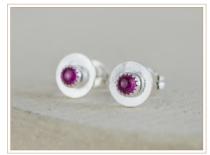

SHORT TILTED HEART 18" Chain £19.17

TRIPLE HEART 18" Chain £16.25

ST CHRISTOPHER Choice of either 16 or 18" chain £11.67

DIAMOND TURQUOISE Choice of either 16 or 18" chain £12.08

TEAR DROP GEMSTONE Available with a choice of 16 semi precious stones Choice of 14, 16, or 18" chain