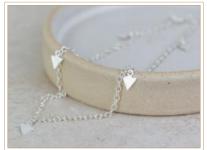

COMPASS DOG TAG Comes on a 24" chain £14.17

DOUBLE HEART Choice of either 18 or 20" chain £14.58

LARGE INGOT Choice of either 16 or 18" chain Can be stamped with either a heart or star

£16.25