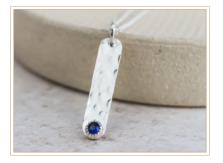

SHORT TILTED HEART 18" Chain £19.17

TRIPLE HEART 18" Chain £16.25

ST CHRISTOPHER Choice of either 16 or 18" chain £11.67

DIAMOND TURQUOISE Choice of either 16 or 18" chain £12.08

TEAR DROP GEMSTONE Available with a choice of 16 semi precious stones Choice of 14, 16, or 18" chain