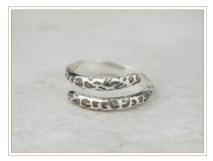

£12.92

LEOPARD PRINT THUMB RING One size - adjustable

£12.92

GEMSTONE STACKING RING Choice of 16 semi precious stones available **From £10.00** 

From £12.92

LEOPARD PRINT One size - adjustable £9.17

## NEW IN

LEOPARD PRINT DISC Small discs on ear wires £10.00

LEOPARD PRINT TEXTURED Butterfly fastening for comfort £13.33

LEOPARD PRINT THUMB RING One size - adjustable £12.92

LEOPARD PRINT One size - adjustable £9.17