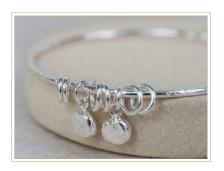

# BANGLES

FEATHER CHARM Available in 6cm, 6.5cm or 7cm £22.92

COPPER HEART Available in 6cm, 6.5cm or 7cm £19.17

SILVER CHARMS Available in 6cm, 6.5cm or 7cm £30.42

DIAMOND & TURQUOISE Available in 6cm, 6.5cm or 7cm £22.92