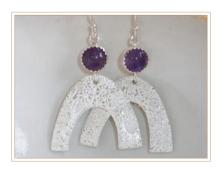

# EARRINGS

HEART & SEMI PRECIOUS Choice of 16 semi precious stones available

From £16.25

BOHO EARRINGS Choice of 16 semi precious stones available **From £14.17** 

GEMSTONE STICK Choice of 15 semi precious stones available