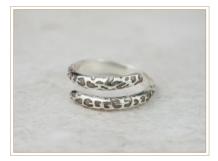

## BANGLES

TEXTURED CIRCLE CHARM Available in 6cm, 6.5cm or 7cm £22.92

TEXTURED STAR CHARM Available in 6cm, 6.5cm or 7cm £22.92

TEXTURED HEART CHARM Available in 6cm, 6.5cm or 7cm £22.92

TILTED HEART CHARM Available in 6cm, 6.5cm or 7cm £22.92