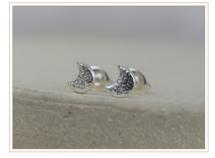

# EARRINGS

CRESCENT MOON On ear wires £16.25

DIAMOND & TURQUOISE On ear wires £13.33

GEMSTONE DOT With Amethyst £16.25

GEMSTONE DOT With Amazonite

£16.25

GEMSTONE DOT With Labradorite £18.25

GEMSTONE DOT With Rose Quartz £16.25