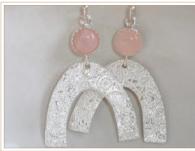

# EARRINGS

CRESCENT MOON On ear wires £16.25

DIAMOND & TURQUOISE On ear wires £13.33

GEMSTONE DOT With Amethyst £16.25

GEMSTONE DOT With Amazonite

£16.25

GEMSTONE DOT With Labradorite £18.25

GEMSTONE DOT With Rose Quartz £16.25