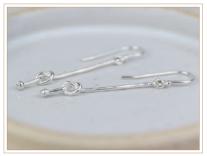

JASMINE On ear wires £15.00

LEOPARD PRINT DISC Large discs on ear wires £14.58

LONG D EARRINGS 7cm drop - with a long ear wire £18.33

LONG HEART Textured hearts on ear wires £14.17

LOVE KNOT EARRINGS Made with sterling silver eco wire