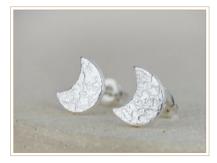

MINI TEXTURED-TEARDROP On ear wires £7.08

MINI TEXTURED -MOON On ear wires £7.08

MINI TEXTURED -TILTED HEART On ear wires £7.08

MOON & TURQUOISE Butterfly fastening for comfort £16.25

NUGGET EARRINGS On ear wires £12.92