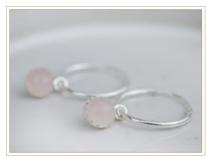

# EARRINGS

CRESCENT MOON On ear wires £16.25

DIAMOND & TURQUOISE On ear wires £13.33

GEMSTONE DOT With Amethyst £16.25

GEMSTONE DOT With Amazonite

£16.25

GEMSTONE DOT With Labradorite £18.25

GEMSTONE DOT With Rose Quartz £16.25