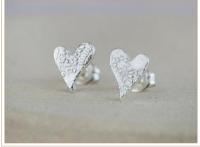

JASMINE On ear wires £15.00

LEOPARD PRINT DISC Large discs on ear wires £14.58

LONG D EARRINGS 7cm drop - with a long ear wire £18.33

LONG HEART Textured hearts on ear wires £14.17

LOVE KNOT EARRINGS Made with sterling silver eco wire