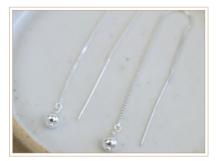

TEXTURED RAINBOW Rose Quartz - on ear wires

£17.92

TEXTURED RAINBOW Turquoise - on ear wires £19.92

THREADER Threader earrings with silver beads

£10.00

THREADER Threader earrings with Turquoise beads

#### £10.00

THREADER Threader earrings with a choice of charms; Hearts, Teardrops, Pendulums & Arrows.

THREADER Threader earrings with Pearl beads

£10.00

TWO CIRCLE HOOP Product code: 123456 £16.25

THREADER Threader earrings with Rose Quartz £10.00