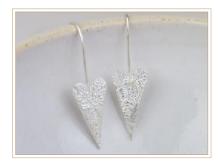

JASMINE On ear wires £15.00

LEOPARD PRINT DISC Large discs on ear wires £14.58

LONG D EARRINGS 7cm drop - with a long ear wire £18.33

LONG HEART Textured hearts on ear wires £14.17

LOVE KNOT EARRINGS Made with sterling silver eco wire