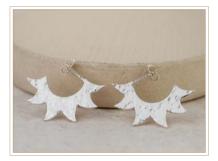

PALM EARRINGS On ear wires £15.00

SHELL EARRINGS On ear wires £12.08

Amazonite - on ear wires £15.00

SHIELD EARRINGS Amethyst - on ear wires £15.00

SHIELD EARRINGS Rose Quartz - on ear wires £15.00

SHIELD EARRINGS Turquoise - on ear wires £17.00