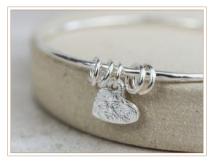

## BANGLES

TEXTURED CIRCLE CHARM Available in 6cm, 6.5cm or 7cm £22.92

TEXTURED STAR CHARM Available in 6cm, 6.5cm or 7cm £22.92

TEXTURED HEART CHARM Available in 6cm, 6.5cm or 7cm £22.92

TILTED HEART CHARM Available in 6cm, 6.5cm or 7cm £22.92