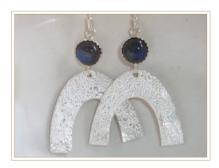

# EARRINGS

CRESCENT MOON On ear wires £16.25

DIAMOND & TURQUOISE On ear wires £13.33

GEMSTONE DOT With Amethyst £16.25

GEMSTONE DOT With Amazonite

£16.25

GEMSTONE DOT With Labradorite £18.25

GEMSTONE DOT With Rose Quartz £16.25