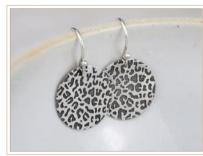

# EARRINGS

CELESTIAL HOOP With Pearl £13.33

CELESTIAL HOOP With Rose Quartz £13.33

CELESTIAL HOOP With Turquoise £13.33

CELESTIAL SMALL HOOP

Available with Turquoise, Rose Quartz or Pearl stones

£11.67

LEOPARD PRINT DISC Small discs on ear wires £10.00

JASMINE On ear wires £15.00

LEOPARD PRINT DISC Large discs on ear wires £14.58

LONG D EARRINGS 7cm drop - with a long ear wire £18.33

LONG HEART Textured hearts on ear wires £14.17

LOVE KNOT EARRINGS Made with sterling silver eco wire

£15.42

LOVE KNOT MINI STUDS

£5.00

LEOPARD PRINT DISC Large discs on ear wires £14.58