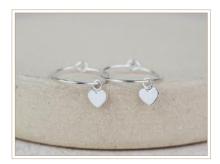

# HOOPS

STAR BEAD Hoop size 14-15mm £5.83

ARROW CHARM Hoop size 14-15mm £5.83

FEATHER Hoop size 20mm £14.17

BALL CHARM Hoop size 14-15mm £5.83

TEARDROP CHARM Hoop size 14-15mm £5.83

GEO HEART CHARM Hoop size 14-15mm £5.83