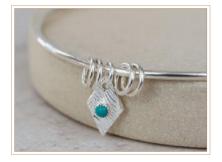

# BANGLES

FEATHER CHARM Available in 6cm, 6.5cm or 7cm £22.92

COPPER HEART Available in 6cm, 6.5cm or 7cm £19.17

SILVER CHARMS Available in 6cm, 6.5cm or 7cm £30.42

DIAMOND & TURQUOISE Available in 6cm, 6.5cm or 7cm £22.92