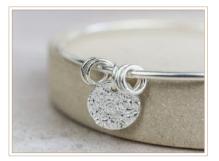

## BANGLES

TEXTURED CIRCLE CHARM Available in 6cm, 6.5cm or 7cm £22.92

TEXTURED STAR CHARM Available in 6cm, 6.5cm or 7cm £22.92

TEXTURED HEART CHARM Available in 6cm, 6.5cm or 7cm £22.92

TILTED HEART CHARM Available in 6cm, 6.5cm or 7cm £22.92