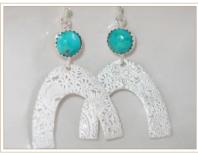

# EARRINGS

CRESCENT MOON On ear wires £16.25

DIAMOND & TURQUOISE On ear wires £13.33

GEMSTONE DOT With Amethyst £16.25

GEMSTONE DOT With Amazonite

£16.25

GEMSTONE DOT With Labradorite £18.25

GEMSTONE DOT With Rose Quartz £16.25