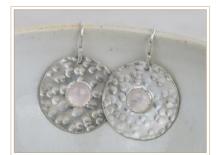

# EARRINGS

CRESCENT MOON On ear wires £16.25

DIAMOND & TURQUOISE On ear wires £13.33

GEMSTONE DOT With Amethyst £16.25

GEMSTONE DOT With Amazonite

£16.25

GEMSTONE DOT With Labradorite £18.25

GEMSTONE DOT With Rose Quartz £16.25