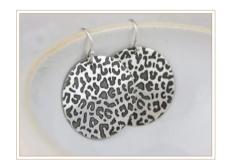

# EARRINGS

CELESTIAL HOOP With Pearl £13.33

CELESTIAL HOOP With Rose Quartz £13.33

CELESTIAL HOOP With Turquoise £13.33

CELESTIAL SMALL HOOP

Available with Turquoise, Rose Quartz or Pearl stones

£11.67

LEOPARD PRINT DISC Small discs on ear wires £10.00

JASMINE On ear wires £15.00

LEOPARD PRINT DISC Large discs on ear wires £14.58

LONG D EARRINGS 7cm drop - with a long ear wire £18.33

LONG HEART Textured hearts on ear wires £14.17

LOVE KNOT EARRINGS Made with sterling silver eco wire

£15.42

LOVE KNOT MINI STUDS

£5.00

LEOPARD PRINT DISC Large discs on ear wires £14.58