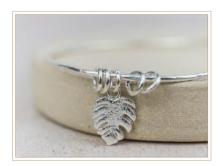

LONG HEART CHARM Available in 6cm, 6.5cm or 7cm £22.92

SHELL CHARM Available in 6cm, 6.5cm or 7cm £22.92

MONSTERA BANGLE Available in 6cm, 6.5cm or 7cm £22.92

NUGGET BANGLE Available in 6cm, 6.5cm or 7cm £24.17