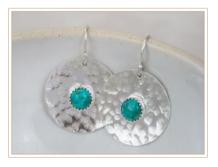

# EARRINGS

CRESCENT MOON On ear wires £16.25

DIAMOND & TURQUOISE On ear wires £13.33

GEMSTONE DOT With Amethyst £16.25

GEMSTONE DOT With Amazonite

£16.25

GEMSTONE DOT With Labradorite £18.25

GEMSTONE DOT With Rose Quartz £16.25

GEMSTONE DOT With Turquoise £18.25

GEO CIRCLE On ear wires £12.08

GEO OCTAGON On ear wires £12.08

GEO TEARDROP On ear wires £12.08

GEO TRIANGLE On ear wires £12.08

GEO WAVE On ear wires £12.08