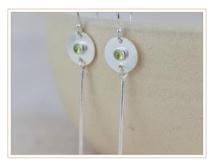

# EARRINGS

CRESCENT MOON On ear wires £16.25

DIAMOND & TURQUOISE On ear wires £13.33

GEMSTONE DOT With Amethyst £16.25

GEMSTONE DOT With Amazonite

£16.25

GEMSTONE DOT With Labradorite £18.25

GEMSTONE DOT With Rose Quartz £16.25