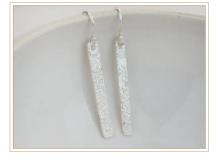

TALISMAN EARRINGS On ear wires £12.08

LONG RECTANGLE Lace textured - on ear wires £13.33

TEXTURED RAINBOW Amazonite - on ear wires £17.92

TEXTURED RAINBOW Amethyst - on ear wires £17.92

TEXTURED RAINBOW Labradorite - on ear wires £19.92