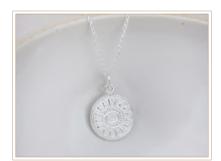

#### £10.00

DINKY ZODIAC STAR SIGN

Choose any of the 12 star signs Choice of either 16 or 18" chain

£7.92

HEART & SEMI PRECIOUS STONE

Available with a choice of 16 semi precious stones Choice of 16 or 18" chain