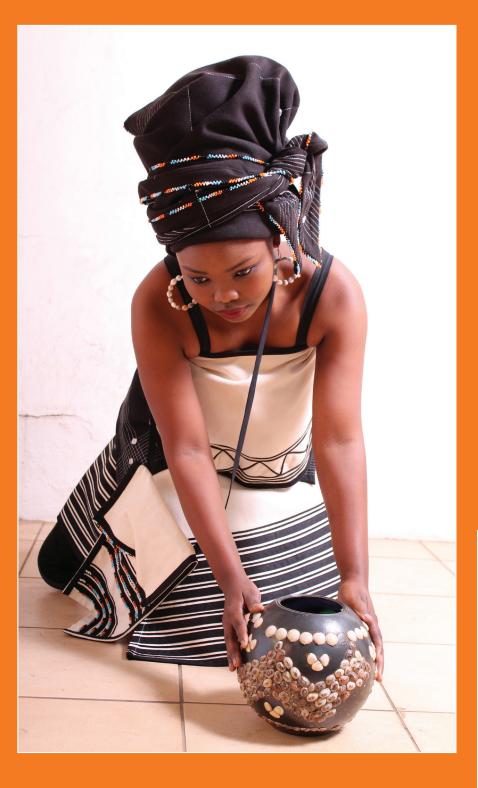

### INSPIRATION

- Culture
- Sea colour of sand and waves

### FABRIC SAMPLES

This range draws inspiration from Xhosa culture incorportaing layers inspired by the sea waves, colours of the sea and sea sand. Fussion of cultural elements and natural influences add a unique and sofisticated touch to the oveal concept