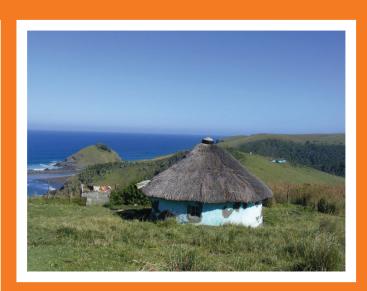

### INSPIRATION

- Culture
- Sea colour of sand and waves

### FABRIC SAMPLES

This range draws inspiration from Xhosa culture incorportaing layers inspired by the sea waves, colours of the sea and sea sand. Fussion of cultural elements and natural influences add a unique and sofisticated touch to the oveal concept