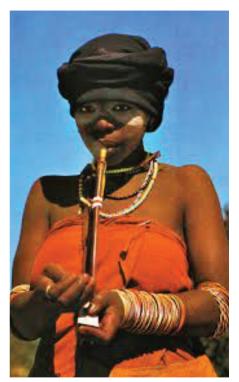

### INSPIRATION

- Culture
- Sea colour of sand and waves

### FABRIC SAMPLES

This range draws inspiration from Xhosa culture incorportaing layers inspired by the sea waves, colours of the sea and sea sand. Fussion of cultural elements and natural influences add a unique and sofisticated touch to the oveal concept