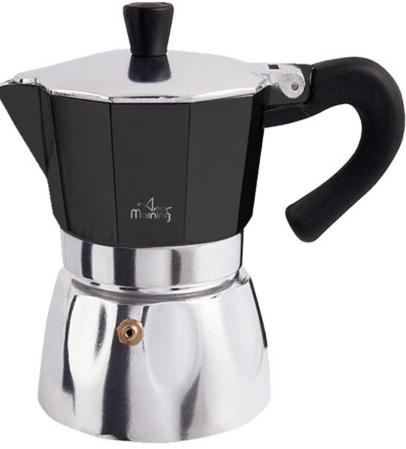

## Turkish Coffee Maker (ANY8681126435260)

Power: 400 W, Capacity: 250ml (1-4 cups capacity), Touch control switch button with indicator light S/S 304 double spout pot and concealed heating element, Ideal brewing at low heat, Boil dry & overheat protections, Overflow prevention system, Measuring spoon, AC: 220-240 V, 50-60 Hz

#### Description

You will enjoy the original Turkish coffee taste with the Any Morning Turkish Coffee maker, which has stainless steel coffee pot. It's never been easier to experience the rich tradition and bold flavor of dark, foamy, refreshing Turkish coffee at home or work.

4 CUPS CAPACITY: You can brew coffee for up to 4 people with its 250 ml capacity. With its ideal brewing at low heat feature, you will be able to make exactly same delicious coffees that you brew over a low heat on the stove. Coffee for 4 people will be ready in 4-5 minutes. SAFE: In addition to its overheating protection feature, through boil-dry protection, it automatically shuts off when there is no water left in it, preventing wastage of electricity and providing safe use in the kitchen. BREWING DETECTION: When the foam of your coffee reaches the ideal level, the brewing detection sensor will automatically activate, so you do not need to wait in front of it. Greek coffee maker consumes 400 W power.

ERGONOMIC DESIGN: The double spout pot is designed to be used comfortably with the right or left hand. This Greek coffee machine has a compact structure via its hidden resistance. The status light on the touch control switch button indicates when the machine is ready to brew or brewing is complete.