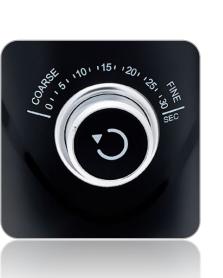

## Coffee Grinder(ANY8681126433174)

Any Morning Electric Coffee Grinder, Adjustable Herb Grinder for Beans, Spices, Nuts, Stainless Steel Blades, Removable Cup, 10 Precise Grind Settings, Grinds Rapidly and Evenly, 70 Gram / 2.5 oz , 150 W

#### Description

Adjustable Grinding Precision: There are seconds marks above the timing knob, from coarse to fine. There are 10 precise settings according to your needs. Removable Grinding Cup: The cup is removable and it can grinds 70 gr / 2.5 oz coffee beans, up to 10 cups of coffee. Dimensions: 10x8x8 cm. Multi-functional Coffee Grinder: This electric coffee grinder can also be used for grinding other dry ingredients, such as pepper, cumin, Fenugreek, parsley, cinnamon, star anise, peppermint, soya, quinoa, sorghum, rice and crystal sugar Quieter than Other Competitors: The average noise is 63 dB, which is quieter than other coffee grinders. Getting up early and grinding coffee beans without disturbing your families sleep in the morning

How to use: (1)Put moderate amount of coffee beans and put the lid on. (2)According to your preferred favor, adjust the timing knob. Please choose 5 seconds and above. (3)Short press the switch button to turn it on. No need to keep pressing down the button to start it. (4)Grinder stops automatically. Pour over the powder from the cup with the included spoon