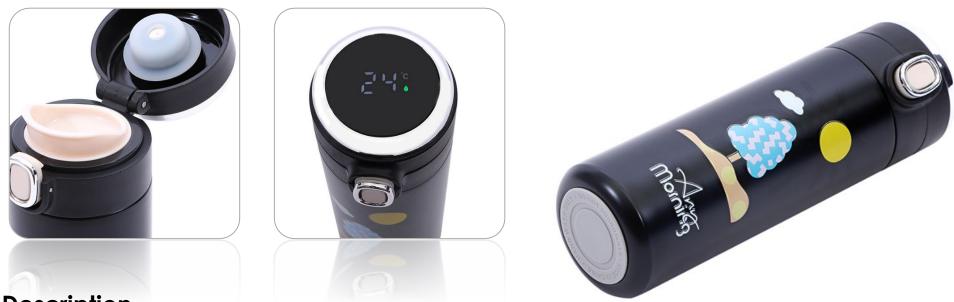

## THERMOS WITH TEMPERATURE DISPLAY (ANY8681126433723)

Double-walled stainless steel material, inside S/S 304, outside S/S 201vacuum insulatedTemperature indicator, stainless steel, rotary seal, leak-proof lid12 hours hot and 24 hours cold keeping feature 420ml capacity

#### Description

INSULATED WATER BOTTLE WITH LED DISPLAY: Our water bottles are insulated to maximize block heat transfer. Thermal cup keeps liquids warm for up to 12 hours and cold for up to 24 hours. Tapping the LED panel makes it simple to find out exactly the interior temperature of the liquid. No more guessing the temperature before the first sip. Now you will know exactly how hot it is! Ideal for keeping your hot or iced coffee for any day

HIGH QUALITY STAINLESS STEEL WATER BOTTLE: The inner layer is made of 304 stainless steel and the outer body is made of high quality 201 stainless steel; it is 100% BPA Free

TRAVEL COFFEE THERMOS: With its leakproof design, 360-degree rotation and

secure lid, carrying is now hassle-free. An ergonomic design makes the small thermos feel comfortable in your hand. The 420ml capacity is perfect for coffee, tea, and juice

SPECIAL DESIGN: With advanced double-wall vacuum technology, this thermal coffee mug is stylish and durable. Whether you are on the go, at home, in the office or outdoors, it is the ideal companion. Simple and practical, it is the best gift for friends, family.

EASY TO CLEAN: Use a brush to make cleaning easy and fast. The rubber band under the lid are easy to disassemble and install. Please wash with soap and water before first use. Do not put in the washing machine