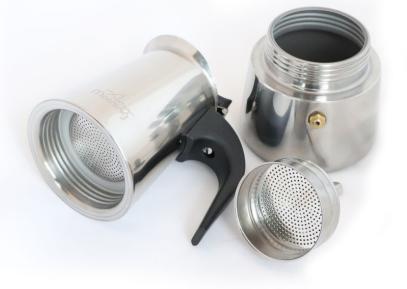

## STOVETOP ESPRESSO COFFEE MAKER STAINLESS STEEL INDUCTION MOKA POT 200 MI (ANY8681126433853)

#### Description

STAINLESS STEEL: Any Morning coffee pot is made from 18/10 stainless steel. Steel is the most naturally compatible cooking utensil with humans and the environment, preserves the taste and quality of your brewed coffee. Has a a safety valve to regulate the pressure inside providing you with a safe, robust, long lasting use.

CAPACITY: This stovetop coffee makers brews up to 4 espresso-sized cups of coffee. Suitable for all types of hobs, including induction. This stovetop espresso maker is composed of just three parts, which you can fit together easily. Thanks to it's strong and smooth brew technique, extracts all of the flavorful oils and aromas from your coffee and produce an exceedingly delicious cup. HOW TO PREPARE A COFFEE: Simply fill the base with cold water, place the filter basket inside, and fill with your ground coffee. Screw on the top half securely and place on the stovetop. For the best tasting results, ensure you remove the espreso coffee maker from the heat once the coffee starts emitting lighter-colored steam or the steam becomes audible. Pour carefully using the roomy handle.

EASY TO CLEAN: To preserve the longevity of the moka pot, only hand wash and rinse it with warm water, and let it dry.