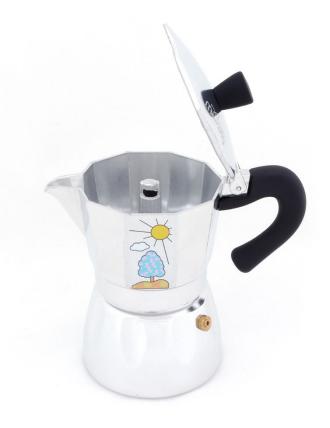

#### Description

You will enjoy the original Turkish coffee taste with the Any Morning Turkish Coffee maker, which has stainless steel coffee pot. It's never been easier to experience the rich tradition and bold flavor of dark, foamy, refreshing Turkish coffee at home or work.

4 CUPS CAPACITY: You can brew coffee for up to 4 people with its 250 ml capacity. With its ideal brewing at low heat feature, you will be able to make exactly same delicious coffees that you brew over a low heat on the stove. Coffee for 4 people will be ready in 4-5 minutes. SAFE: In addition to its overheating protection feature, through boil-dry protection, it automatically shuts off when there is no water left in it, preventing wastage of electricity and providing safe use in the kitchen. BREWING DETECTION: When the foam of your coffee reaches the ideal level, the brewing detection sensor will automatically activate, so you do not need to wait in front of it. Greek coffee maker consumes 400 W power.