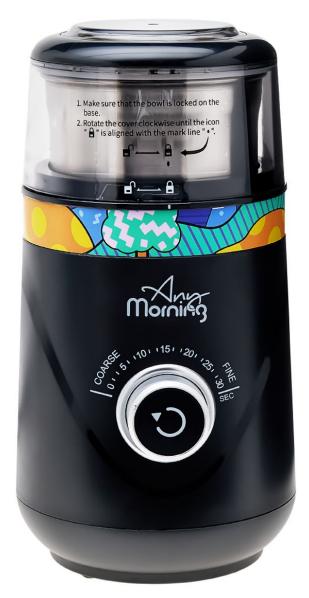

## Coffee Grinder(ANY8681126433174)

Any Morning Electric Coffee Grinder, Adjustable Herb Grinder for Beans, Spices, Nuts, Stainless Steel Blades, Removable Cup, 10 Precise Grind Settings, Grinds Rapidly and Evenly, 70 Gram / 2.5 oz , 150 W

#### Description

Adjustable Grinding Precision: There are seconds marks above the timing knob, from coarse to fine. There are 10 precise settings according to your needs. Removable Grinding Cup: The cup is removable and it can grinds 70 gr / 2.5 oz coffee beans, up to 10 cups of coffee. Dimensions: 10x8x8 cm. Multi-functional Coffee Grinder: This electric coffee grinder can also be used for grinding other dry ingredients, such as pepper, cumin, Fenugreek, parsley, cinnamon, star anise, peppermint, soya, quinoa, sorghum, rice and crystal sugar Quieter than Other Competitors: The average noise is 63 dB, which is quieter than other coffee grinders. Getting up early and grinding coffee beans without disturbing your families sleep in the morning

How to use: (1)Put moderate amount of coffee beans and put the lid on. (2)According to your preferred favor, adjust the timing knob. Please choose 5 seconds and above. (3)Short press the switch button to turn it on. No need to keep pressing down the button to start it. (4)Grinder stops automatically. Pour over the powder from the cup with the included spoon

Special Design: Any Morning Coffee Grinder is designed for those who want to enjoy a coffee break. The elegance and functionality of this grinder creates a welcoming atmosphere in your kitchen. Special design intense happy colours put you in a good morning mood