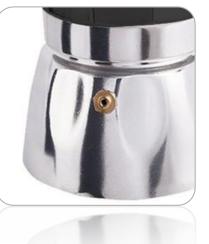

4 CUPS CAPACITY: You can brew coffee for up to 4 people with its 250 ml capacity. With its ideal brewing at low heat feature, you will be able to make exactly same delicious coffees that you brew over a low heat on the stove. Coffee for 4 people will be ready in 4-5 minutes. SAFE: In addition to its overheating protection feature, through boil-dry protection, it automatically shuts off when there is no water left in it, preventing wastage of electricity and providing safe use in the kitchen. BREWING DETECTION: When the foam of your coffee reaches the ideal level, the brewing detection sensor will automatically activate, so you do not need to wait in front of it. Greek coffee maker consumes 400 W power.