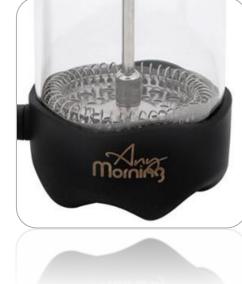

## FRENCH PRESS COFFEE AND TEA MAKER 600 ML (ANY8681126433877)

#### Description

HIGH QUALITY FRENCH PRESS: Any Morning coffee maker features a frame made of durable plastic that protects the borosilicate glass coffee maker from cracks and scratches, as well as protecting surfaces from heat damage. The plunger and the filters are made of stainless steel

SPECIAL DESIGNED GIFTING BOX: Ideal for brewing coffee / tea, whether at home or on the road, for camping or picnics, this press pot is an essential companion. Volume: 600 ml. Suitable for housewarmings, weddings, birthdays, holidays, Christmas, Thanksgiving, New Year, and Valentine's Day 3-LAYER FILTERING: Advanced filter system separates the ground coffee beans from the water smoothly. It makes sure that water goes through but no ground coffee. Moreover, preserves the rich taste and robust aroma while maintaining the natural oils of the ground coffee

HEAT RESISTANT BOROSILICATE GLASS : This large coffee maker features a durable and strong borosilicate beaker. You have precise control over the brewity of the coffee because it allows you to observe the brewing process and stop it when it's exactly right

EASY TO CLEAN: To preserve the longevity of the stainless steel french presses, handwashing is recommended. Use only nonabrasive sponge to clean the frame and lid