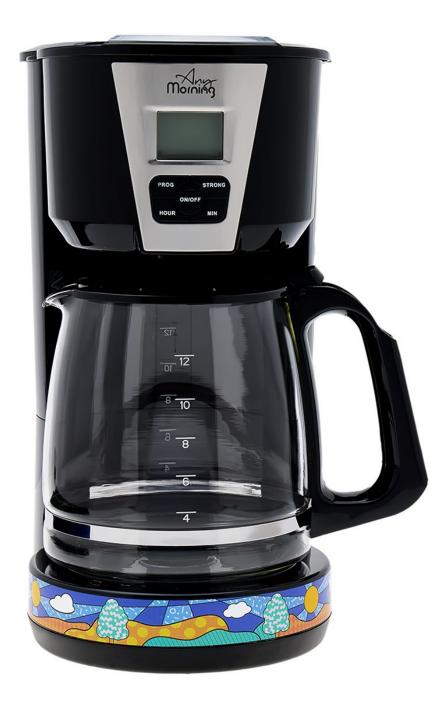

## Coffee Maker (ANY8681126433150)

Any Morning Coffee Maker, 10 Cups Touch-Screen Programmable Coffee Machine, Automatic Start and Shut Off, Anti Drip Function, Brew Strength Control, Warming Plate, Easy To Clean, 1.5 L / 50 oz

#### Description

SMART TOUCH SCREEN: Featuring the LCD screen and touch screen, it is easy and intuitive for you to choose start time and strength (regular or bold) settings

24-HOUR FULL PROGRAMMABILITY: Set the time for the coffee to be made and a pleasant multitoned signal alerts you when your coffee is ready. A useful function keeps the coffee hot for 2 hours

KEEPS WARM FOR 2 HOURS: With a pad that can keep coffee

Morning Min Prog On/Off Strength Hour

warming for 2 hours after brewing is finished and will automatically shut off after 2 hours

ANTI DRIP FUNCTION: The anti-drip system enables you to pause and pour mid-brew with mess-free

SPECIAL DESIGN: The elegance and functionality of this coffee machine creates a welcoming atmosphere in your kitchen. Special design intense happy colours put you in a good morning mood