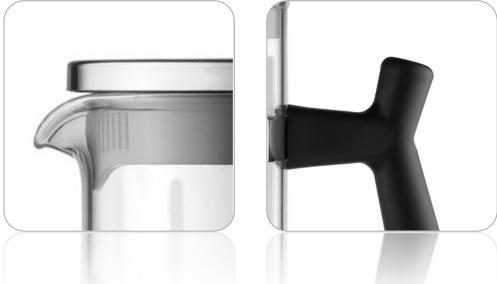

## FRENCH PRESS COFFEE AND TEA MAKER 600 ML (ANY8681126433877)

#### Description

HIGH QUALITY FRENCH PRESS: Any Morning coffee maker features a frame made of durable plastic that protects the borosilicate glass coffee maker from cracks and scratches, as well as protecting surfaces from heat damage. The plunger and the filters are made of stainless steel

SPECIAL DESIGNED GIFTING BOX: Ideal for brewing coffee / tea, whether at home or on the road, for camping or picnics, this press pot is an essential companion. Volume: 600 ml. Suitable for housewarmings, weddings, birthdays, holidays, Christmas, Thanksgiving, New Year, and Valentine's Day 3-LAYER FILTERING: Advanced filter system separates the ground coffee beans from the water smoothly. It makes sure that water goes through but no ground coffee. Moreover, preserves the rich taste and robust aroma while maintaining the natural oils of the ground coffee

HEAT RESISTANT BOROSILICATE GLASS : This large coffee maker features a durable and strong borosilicate beaker. You have precise control over the brewity of the coffee because it allows you to observe the brewing process and stop it when it's exactly right

EASY TO CLEAN: To preserve the longevity of the stainless steel french presses, handwashing is recommended. Use only nonabrasive sponge to clean the frame and lid