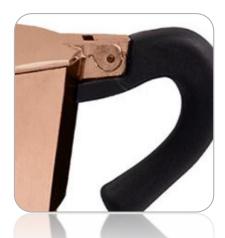

ERGONOMIC DESIGN: The double spout pot is designed to be used comfortably with the right or left hand. This Greek coffee machine has a compact structure via its hidden resistance. The status light on the touch control switch button indicates when the machine is ready to brew or brewing is complete.