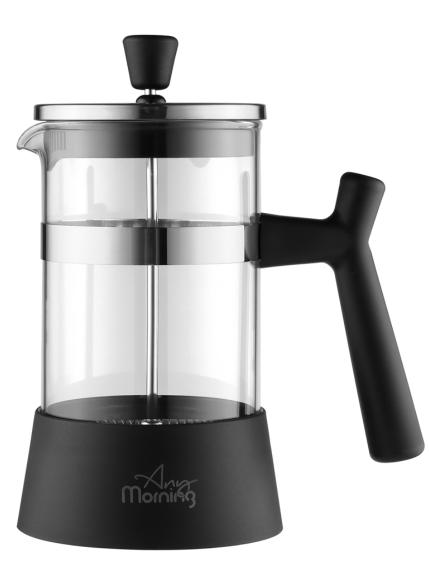

## FRENCH PRESS COFFEE AND TEA MAKER 600 ML (ANY8681126433877)

#### Description

HIGH QUALITY FRENCH PRESS: Any Morning coffee maker features a frame made of durable plastic that protects the borosilicate glass coffee maker from cracks and scratches, as well as protecting surfaces from heat damage. The plunger and the filters are made of stainless steel

SPECIAL DESIGNED GIFTING BOX: Ideal for brewing coffee / tea, whether at home or on the road, for camping or picnics, this press pot is an essential companion. Volume: 600 ml. Suitable for housewarmings, weddings, birthdays, holidays, Christmas, Thanksgiving, New Year, and Valentine's Day 3-LAYER FILTERING: Advanced filter system separates the ground coffee beans from the water smoothly. It makes sure that water goes through but no ground coffee. Moreover, preserves the rich taste and robust aroma while maintaining the natural oils of the ground coffee

HEAT RESISTANT BOROSILICATE GLASS : This large coffee maker features a durable and strong borosilicate beaker. You have precise control over the brewity of the coffee because it allows you to observe the brewing process and stop it when it's exactly right

EASY TO CLEAN: To preserve the longevity of the stainless steel french presses, handwashing is recommended. Use only nonabrasive sponge to clean the frame and lid