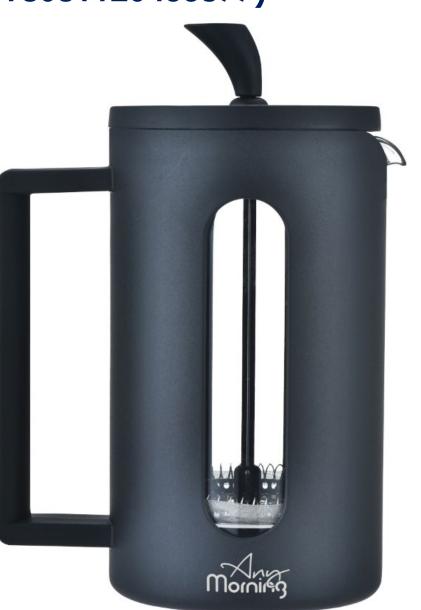

## FRENCH PRESS COFFEE AND TEA MAKER 600 ML (ANY8681126433877)

#### Description

HIGH QUALITY FRENCH PRESS: Any Morning coffee maker features a frame made of durable plastic that protects the borosilicate glass coffee maker from cracks and scratches, as well as protecting surfaces from heat damage. The plunger and the filters are made of stainless steel

SPECIAL DESIGNED GIFTING BOX: Ideal for brewing coffee / tea, whether at home or on the road, for camping or picnics, this press pot is an essential companion. Volume: 600 ml. Suitable for housewarmings, weddings, birthdays, holidays, Christmas, Thanksgiving, New Year, and Valentine's Day 3-LAYER FILTERING: Advanced filter system separates the ground coffee beans from the water smoothly. It makes sure that water goes through but no ground coffee. Moreover, preserves the rich taste and robust aroma while maintaining the natural oils of the ground coffee

HEAT RESISTANT BOROSILICATE GLASS : This large coffee maker features a durable and strong borosilicate beaker. You have precise control over the brewity of the coffee because it allows you to observe the brewing process and stop it when it's exactly right

EASY TO CLEAN: To preserve the longevity of the stainless steel french presses, handwashing is recommended. Use only nonabrasive sponge to clean the frame and lid