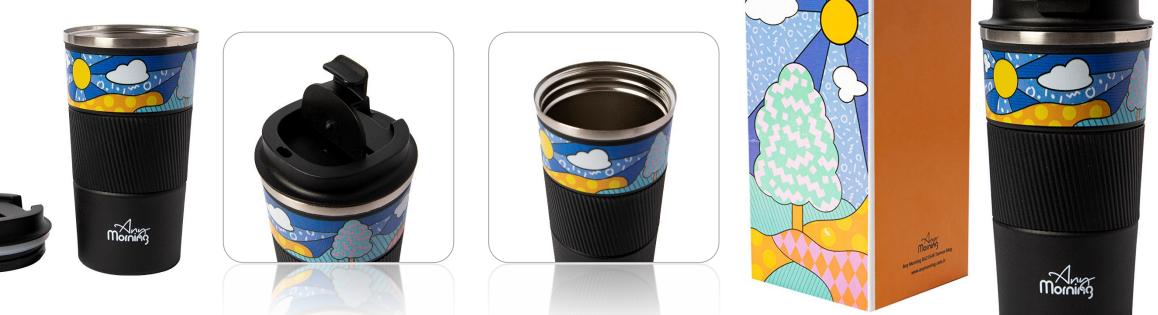

n make your awakening easier and will make you realize every morning will be different with new flavours. This thermos travel mug is easy to clean. There is no need extra attention when cleaning the inner mechanism and the lid. You will appreciate how easy they are to clean and use again. Hand-washing is recommended. It is very functional for a portable breakfast on road trips. Very durable for camping life, mountaineering or make you enjoy still drinking ice coffee in the depths of winter. Has a non slip base, carrying loop and fits most car cup holders

#### THERMOS MUG (ANY212122549)

Any Morning Stainless Steel Travel Coffee Mug, Coffee Tumbler, Double Wall Vacuum Insulated Travel Mug, Leak Proof, Spill Proof, Anti Slip Base, Insulated Tumblers for Hot and Cold Drinks, 17 Oz (500 ml)



#### Description

Any Morning travel mug is made from pure 304 food grade stainless steel. The stainless-steel outer and interior wall is BPA-free. This highest quality construction means your coffee won't taste any different. You don't get any metallic flavors. It doesn't absorb strong flavors or aromas, keeps your drinks tasting fresh. Dimensions: 7x3.5 in (17.5x9 cm) Capacity: 17-oz (500 ml). Our thermos insulated coffee mugs have a double wall with vacuum thermal insulation, more effective than standard insulation from a layer of air, it keeps your hot drinks hot and cold for 4-8

hours. Thanks to its vacuum insulation technology it does not transfer heat from inside to outside or from outside to inside. The insulation also protects your hands and the temperature of your hands does n