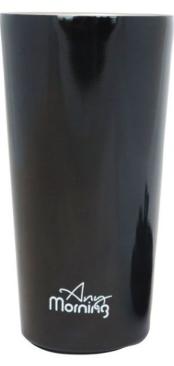

## TRAVEL MUG BLACK (ANY8681126435765)

#### Description

HOT & COLD RETENTION: Any Morning travel mug maintains heat for up to 8 hours and cold for up to 12 hours via its double wall insulated stainless steel body. The 450 ml (15 oz) capacity coffee mug with modern design and light body will be your favorite accompaniment.

LEAKPROOF: Mug lids are manufactured with leakproof feature; it does not pose a problem if it falls over or carried in a bag. Perfect for using while camping, traveling, at work or picnic.

ERGONOMIC AND STYLISH: Cup's bottom has a silicone pad, which holds on the surface perfectly and make the product anti-skid. Mouthpiece opens

and closes easily. Its dimensions are suitable for cup holders in automobiles. ENVIRONMENTALLY FRIENDLY AND DURABLE: BPA-free coffee tumbler is produced with quality materials, considering both human health and the environment. 304 stainless steel inhibits odor and rust; it is durable and suitable for long-term use. Hand wash is recommended. NEW EVERYDAY: Any Morning coffee products are designed to ensure experiencing quality and style with every sip. Our mission is to provide all coffee lovers Turkish coffee and filter coffee equipments that preserves the freshness and taste of the best coffee beans, from nature to your kitchen.