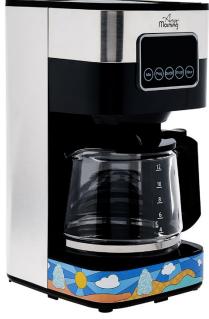

## Coffee Maker (ANY8681126433150)

Any Morning Coffee Maker, 10 Cups Touch-Screen Programmable Coffee Machine, Automatic Start and Shut Off, Anti Drip Function, Brew Strength Control, Warming Plate, Easy To Clean, 1.5 L / 50 oz

#### Description

SMART TOUCH SCREEN: Featuring the LCD screen and touch screen, it is easy and intuitive for you to choose start time and strength (regular or bold) settings

24-HOUR FULL PROGRAMMABILITY: Set the time for the coffee to be made and a pleasant multitoned signal alerts you when your coffee is ready. A useful function keeps the coffee hot for 2 hours

KEEPS WARM FOR 2 HOURS: With a pad that can keep coffee

Morning Min Prog On/Off Strength Hour

warming for 2 hours after brewing is finished and will automatically shut off after 2 hours

ANTI DRIP FUNCTION: The anti-drip system enables you to pause and pour mid-brew with mess-free

SPECIAL DESIGN: The elegance and functionality of this coffee machine creates a welcoming atmosphere in your kitchen. Special design intense happy colours put you in a good morning mood