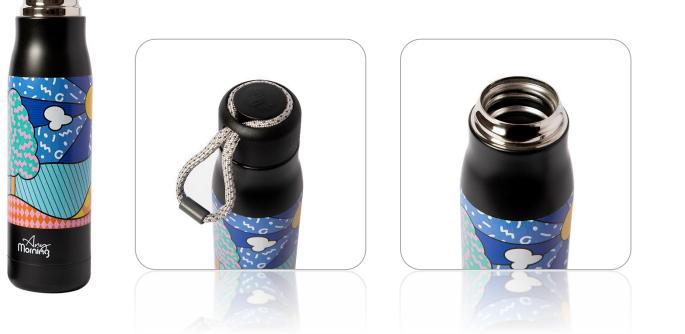

in automobiles.

ENVIRONMENTALLY FRIENDLY AND DURABLE: BPA-free coffee tumbler is produced with quality materials, considering both human health and the environment. 304 stainless steel inhibits odor and rust; it is durable and suitable for long-term use. Hand wash is recommended. NEW EVERYDAY: Any Morning coffee products are designed to ensure experiencing quality and style with every sip. Our mission is to provide all coffee lovers Turkish coffee and filter coffee equipments that preserves the freshness and taste of the best coffee beans, from nature to your kitchen.



## THERMOS MUG (ANY212122547)

Any Morning Stainless Steel Travel Coffee Mug, Coffee Tumbler, Double Wall Vacuum Insulated Travel Mug, Leak Proof, Spill Proof, Insulated Tumblers for Hot and Cold Drinks, 20 oz (600 ml)







Any Morning travel mug is made from pure 304 food grade stainless steel. The stainless-steel outer and interior wall is BPA-free. This highest quality construction means your coffee won't taste any different. You don't get any metallic flavors. It doesn't absorb strong flavors or aromas, keeps your drinks tasting fresh. Dimensions: 10x2.6 in (25.7x6.8 cm) Capacity: 20-oz (600 ml) Weight: 0.01 oz (0.298 gr). Our thermos coffee mugs have a double wall with vacuum thermal insulation, more effective than standard insulation from a layer of air, it keeps your hot drinks hot for 8-10

hours and your cold drinks cold for 25-30 hours. Thanks to its vacuum insulation technology it does not transfer heat from inside to outside or from outside to inside. The insulation also protects your hands