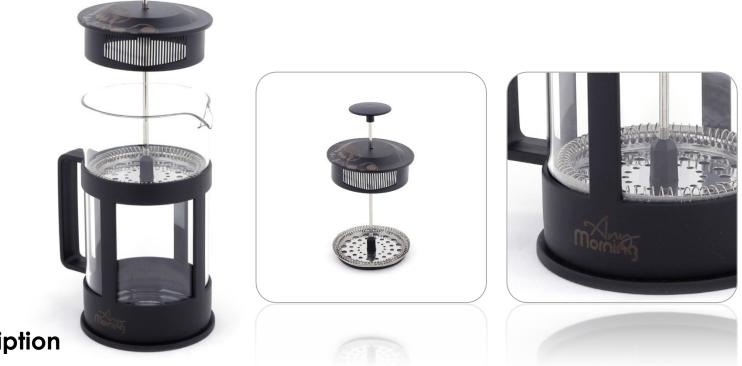

## FRENCH PRESS COFFEE AND TEA MAKER 600 ML (ANY8681126433877)

#### Description

HIGH QUALITY FRENCH PRESS: Any Morning coffee maker features a frame made of durable plastic that protects the borosilicate glass coffee maker from cracks and scratches, as well as protecting surfaces from heat damage. The plunger and the filters are made of stainless steel

SPECIAL DESIGNED GIFTING BOX: Ideal for brewing coffee / tea, whether at home or on the road, for camping or picnics, this press pot is an essential companion. Volume: 600 ml. Suitable for housewarmings, weddings, birthdays, holidays, Christmas, Thanksgiving, New Year, and Valentine's Day 3-LAYER FILTERING: Advanced filter system separates the ground coffee beans from the water smoothly. It makes sure that water goes through but no ground coffee. Moreover, preserves the rich taste and robust aroma while maintaining the natural oils of the ground coffee

HEAT RESISTANT BOROSILICATE GLASS : This large coffee maker features a durable and strong borosilicate beaker. You have precise control over the brewity of the coffee because it allows you to observe the brewing process and stop it when it's exactly right

EASY TO CLEAN: To preserve the longevity of the stainless steel french presses, handwashing is recommended. Use only nonabrasive sponge to clean the frame and lid