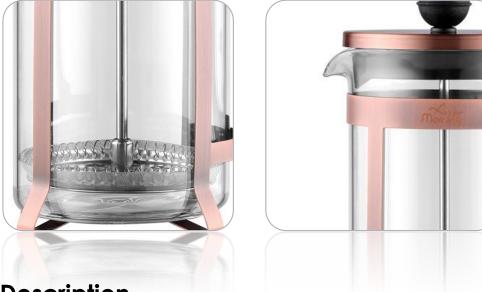

## FRENCH PRESS COFFEE AND TEA MAKER 600 ML (ANY8681126435659)

#### Description

STAINLESS STEEL FRENCH PRESS: Any Morning's French Press Coffee and Tea Maker allows you to brew coffee, herbal and fruit teas in a healthy way through its glass body and stainless steel filters (BPA free). Plastic knob, frame and handle do not loosen over time and maintains the same tight form.

CAPACITY: 20 oz capacity French Press with an elegant and timeless design that comfortably complements any kitchen decor, allows you to brew approximately 3 cups of coffee, which will be enough to meet your daily needs.

ENJOY EVERY SIP: Experience the excellence of fine-mesh filtration system, which is impermeable to particles and brews your coffee

smoothly. In addition it does not filter the oils and aromas in the coffee so you can fully feel them.

BOROSILICATE GLASS: This tea press model is made of heatresistant borosilicate glass and provides extra protection against cracks and scratches. The handles are plastic, so it protects your skin while holding. Hand wash is recommended. VERSATILE & PORTABLE: Perfect for your on-the-go lifestyle, this compact, lightweight French Press coffee maker from Any

Morning is ideal to use while camping, traveling, or at work. Enjoy the rich, metal-free flavor of French Press coffee anytime, anywhere.