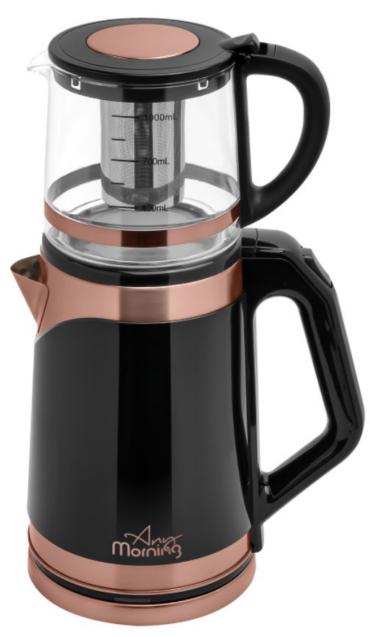

## Turkish Tea Maker (ANY8681126435277)

Power: 1500 W, Capacity: 2 It kettle + 1 It teapot, Blue LED indicative light, Stainless steel inner body material Glass teapot with detachable filter, Stainless steel heating element, Automatic shut-off, Boil-Dry Protection 360 Degree Rotational Power Base, Overheating protection, Cordless use, AC: 220-240V~, 50-60Hz

#### Description

Any Morning Turkish Tea Maker's stainless steel inner body and resistance make the product more convenient, healthy (BPA-free) and durable. 2 L kettle and 1 L teapot capacity meet the needs of homes and workplaces.

GLASS TEAPOT WITH DETACHABLE FILTER: Glass teapot allows you to brew your tea healthily and deliciously and control the hardness level by seeing its color. It provides easy cleaning with its long-lasting stainless steel filter.

360° SWIVEL CORDLESS BASE: The Turkish tea maker, which has a 360°

swivel cordless base, is designed to prioritize easy grip and practical service. It consumes 1500 W power. Please hand wash only. SAFE: In addition to its overheating protection feature, through boil-dry protection, it automatically shuts off when there is no water left in it, preventing wastage of electricity and providing safe use in the kitchen. LED INDICATOR: Blue LED light, which turns on from the moment your water starts to boil, turns off immediately when the process is finished. Its ergonomic spout design enables the hot water to be slowly poured into the glass, reducing the risk of overflowing or splashing.