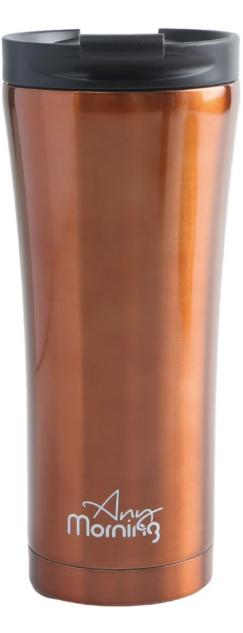

## TRAVEL MUG COPPER (ANY8681126435796)

#### Description

HOT & COLD RETENTION: Any Morning travel mug maintains heat for up to 8 hours and cold for up to 12 hours via its double wall insulated stainless steel body. The 500 ml (17 oz) capacity coffee mug with modern design and light body will be your favorite accompaniment.

LEAKPROOF: Mug lids are manufactured with leakproof feature; it does not pose a problem if it falls over or carried in a bag. Perfect for using while camping, traveling, at work or picnic.

ERGONOMIC AND STYLISH: Cup's bottom has a silicone pad, which holds on the surface perfectly and make the product anti-skid. Lockable mouthpiece opens and closes easily. The eye-catching copper colored thermos mug's dimensions are suitable for cup holders in automobiles.

ENVIRONMENTALLY FRIENDLY AND DURABLE: BPA-free coffee tumbler is produced with quality materials, considering both human health and the environment. 304 stainless steel inhibits odor and rust; it is durable and suitable for long-term use. Hand wash is recommended. NEW EVERYDAY: Any Morning coffee products are designed to ensure experiencing quality and style with every sip. Our mission is to provide all coffee lovers Turkish coffee and filter coffee equipments that preserves the freshness and taste of the best coffee beans, from nature to your kitchen.