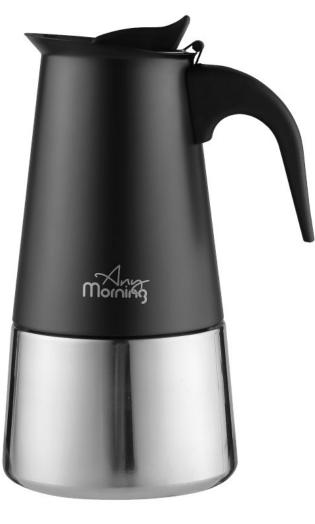

## Turkish Coffee Maker (ANY8681126435260)

Power: 400 W, Capacity: 250ml (1-4 cups capacity), Touch control switch button with indicator light S/S 304 double spout pot and concealed heating element, Ideal brewing at low heat, Boil dry & overheat protections, Overflow prevention system, Measuring spoon, AC: 220-240 V, 50-60 Hz

#### Description

You will enjoy the original Turkish coffee taste with the Any Morning Turkish Coffee maker, which has stainless steel coffee pot. It's never been easier to experience the rich tradition and bold flavor of dark, foamy, refreshing Turkish coffee at home or work.

4 CUPS CAPACITY: You can brew coffee for up to 4 people with its 250 ml capacity. With its ideal brewing at low heat feature, you will be able to make exactly same delicious coffees that you brew over a low heat on the stove. Coffee for 4 people will be ready in 4-5 minutes. SAFE: In addition to its overheating protection feature, through boil-dry protection, it automatically shuts off when there is no water left in it, preventing wastage of electricity and providing safe use in the kitchen. BREWING DETECTION: When the foam of your coffee reaches the ideal level, the brewing detection sensor will automatically activate, so you do not need to wait in front of it. Greek coffee maker consumes 400 W power.

ERGONOMIC DESIGN: The double spout pot is designed to be used comfortably with the right or left hand. This Greek coffee machine has a compact structure via its hidden resistance. The status light on the touch control switch button indicates when the machine is ready to brew or brewing is complete.