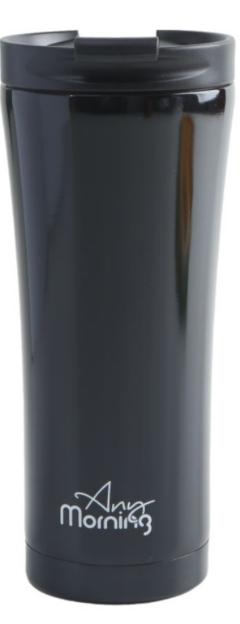

## TRAVEL MUG COPPER (ANY8681126435772)

#### Description

HOT & COLD RETENTION: Any Morning travel mug maintains heat for up to 8 hours and cold for up to 12 hours via its double wall insulated stainless steel body. The 450 ml (15 oz) capacity coffee mug with modern design and light body will be your favorite accompaniment.

LEAKPROOF: Mug lids are manufactured with leakproof feature; it does not pose a problem if it falls over or carried in a bag. Perfect for using while camping, traveling, at work or picnic, and it can be easily cleaned. ERGONOMIC AND STYLISH: Cup's bottom has a silicone pad, which holds on the surface perfectly and make the product anti-skid. Mouthpiece opens and closes easily. The eye-catching copper colored thermos mug's

dimensions are suitable for cup holders in automobiles. ENVIRONMENTALLY FRIENDLY AND DURABLE: BPA-free coffee tumbler is produced with quality materials, considering both human health and the environment. 304 stainless steel inhibits odor and rust; it is durable and suitable for long-term use. Hand wash is recommended. NEW EVERYDAY: Any Morning coffee products are designed to ensure experiencing quality and style with every sip. Our mission is to provide all coffee lovers Turkish coffee and filter coffee equipments that preserves the freshness and taste of the best coffee beans, from nature to your kitchen.