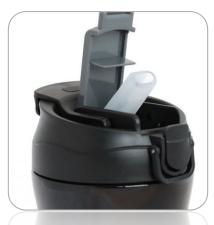

## THERMOS MUG (ANY212122547)

Any Morning Stainless Steel Travel Coffee Mug, Coffee Tumbler, Double Wall Vacuum Insulated Travel Mug, Leak Proof, Spill Proof, Insulated Tumblers for Hot and Cold Drinks, 20 oz (600 ml)

Any Morning travel mug is made from pure 304 food grade stainless steel. The stainless-steel outer and interior wall is BPA-free. This highest quality construction means your coffee won't taste any different. You don't get any metallic flavors. It doesn't absorb strong flavors or aromas, keeps your drinks tasting fresh. Dimensions: 10x2.6 in (25.7x6.8 cm) Capacity: 20-oz (600 ml) Weight: 0.01 oz (0.298 gr). Our thermos coffee mugs have a double wall with vacuum thermal insulation, more effective than standard insulation from a layer of air, it keeps your hot drinks hot for 8-10

hours and your cold drinks cold for 25-30 hours. Thanks to its vacuum insulation technology it does not transfer heat from inside to outside or from outside to inside. The insulation also protects your hands and the temperature of your hands does not affect the temperature of your favorite drink. This coffee tumbler can be used as a travel cup to take with you on the go. It is 100% watertight and can hold up to 600 ml (20 oz). Its twist lid is reliable without worrying about leaks. You can turn upside down and shake it, it will not spill its contents. You can confidently throw this

## Description

STAINLESS STEEL TRAVEL COFFEE MUG: Any Morning travel mug is made from pure 304 stainless steel. Dimensions: 7x3.5 in Capacity: 17-oz (500 ml). INSULATED COFFEE MUG HOT AND COLD 8 HOURS: Vacuum-insulated doublewall construction keeps beverages hot & cold up to 8 hours. LEAK-PROOF TRAVEL COFFEE MUG: This coffee tumbler has a leak-proof lid with one hand operation. Has a soft, non-slip grip.