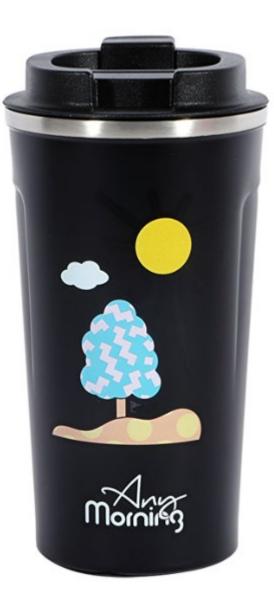

## THERMOS MUG (ANY212122547)

Any Morning Stainless Steel Travel Coffee Mug, Coffee Tumbler, Double Wall Vacuum Insulated Travel Mug, Leak Proof, Spill Proof, Insulated Tumblers for Hot and Cold Drinks, 20 oz (600 ml)

Any Morning travel mug is made from pure 304 food grade stainless steel. The stainless-steel outer and interior wall is BPA-free. This highest quality construction means your coffee won't taste any different. You don't get any metallic flavors. It doesn't absorb strong flavors or aromas, keeps your drinks tasting fresh. Dimensions: 10x2.6 in (25.7x6.8 cm) Capacity: 20-oz (600 ml) Weight: 0.01 oz (0.298 gr). Our thermos coffee mugs have a double wall with vacuum thermal insulation, more effective than standard insulation from a layer of air, it keeps your hot drinks hot for 8-10

hours and your cold drinks cold for 25-30 hours. Thanks to its vacuum insulation technology it does not transfer heat from inside to outside or from outside to inside. The insulation also protects your hands and the temperature of your hands does not affect the temperature of your favorite drink. This coffee tumbler can be used as a travel cup to take with you on the go. It is 100% watertight and can hold up to 600 ml (20 oz). Its twist lid is reliable without worrying about leaks. You can turn upside down and shake it, it will not spill its contents. You can confidently throw this

coffee thermos into your laptop bag completely full. Any Morning offers high quality travel mugs as well as emphasizing the importance of waking up well in the morning. A warm greeting is a great way to start the day however not all of us can face up the rush we live every day or tolerate the sound of the alarm clock in the morning. Therefore, we have designed "good morning with coffee" theme for you. Any Morning travel mug encourage you to be full of energy. A coffee next to blue sky and bright sun make your awakening easier and will make you realize every morning will be different with new flavours. With its wide opening, this thermos travel mug is easy to clean. There is no need extra attention when cleaning the inner mechanism and the lid. You will appreciate how easy they are to clean and use again. Hand-washing is recommended. It is very functional for a portable breakfast on road trips. Very durable for camping life, mountaineering or make you enjoy still drinking ice coffee in the depths of winter. Fits most car cup holders and also includes a convenient carry loop.