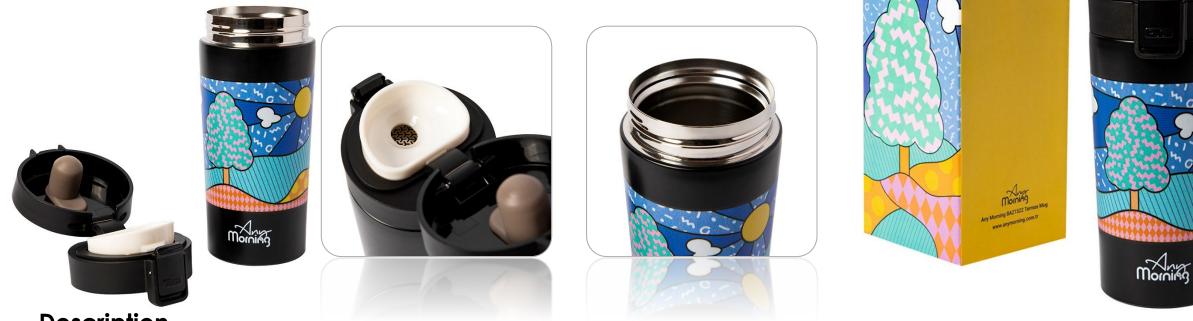

## **THERMOS MUG (ANY8681126433730)**

Double-walled stainless steel material, inside S/S 304, outside S/S 201vacuum insulatedPlastic screw-on sealing cap 10 hours hot and 24 hours cold keeping feature510ml capacity

## Description

STAINLESS STEEL TRAVEL COFFEE MUG: Any Morning travel mug is made from pure 304 stainless steel. Dimensions: 7x3.5 in Capacity: 17-oz (500 ml). INSULATED COFFEE MUG HOT AND COLD 8 HOURS: Vacuum-insulated doublewall construction keeps beverages hot & cold up to 8 hours. LEAK-PROOF TRAVEL COFFEE MUG: This coffee tumbler has a leak-proof lid with one hand operation. Has a soft, non-slip grip.

SPECIAL DESIGN: Any Morning provides a pleasant use by having colors that will be most compatible with the decoration of your kitchen. Their design is a wonderful way to tastefully integrate colors into any kitchen. It does not onl gives you the style you desire, but also the mood you want to feel. WASHING&CARE: Hand washing is recommended for best care.