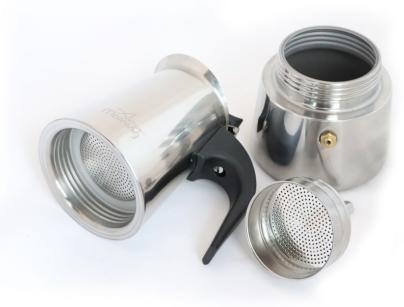

## STOVETOP ESPRESSO COFFEE MAKER STAINLESS STEEL INDUCTION MOKA POT (ANY8681126433860)

#### Description

TOP QUALITY STAINLESS STEEL: Any Morning stovetop espresso coffee maker is made from 18/10 stainless steel. Steel is one of the most durable and environmentally friendly natural cooking utensils known; it preserves the taste and quality of coffee.

CAPACITY: These 10 oz moka pots brew up to 6 espresso-sized cups of coffee. It consists of three parts that can easily fit together. With the strong and smooth brewing technique, you will enjoy all the oils and aromas in your coffee.

SAFE AND EASY TO CLEAN: Compatible with all hob types, including induction. There is a safety valve inside that regulates the pressure to ensure safe, durable and long-lasting use. It is recommended to wash the percolator coffee pot by hand only. HOW TO USE: Fill the base with cold water, then put your coffee into the filter chamber just above it. Place the upper pot on the lower chamber and tighten by turning. While cooking on medium heat, your coffee will start to fill the upper pot after a while. Once the coffee has finished flowing, you can take the Moka Pot off the heat.

NEW EVERYDAY: Any Morning coffee products are designed to ensure experiencing quality and style with every sip. Our mission is to provide all coffee lovers Turkish coffee and filter coffee equipments that preserves the freshness and taste of the best coffee beans, from nature to your kitchen.