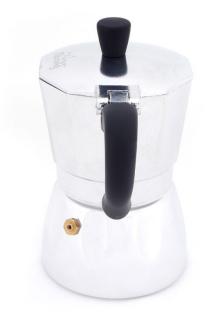

## STOVETOP ESPRESSO COFFEE MAKER STAINLESS STEEL INDUCTION MOKA POT 200 MI (ANY8681126433853)

#### Description

STAINLESS STEEL: Any Morning coffee pot is made from 18/10 stainless steel. Steel is the most naturally compatible cooking utensil with humans and the environment, preserves the taste and quality of your brewed coffee. Has a a safety valve to regulate the pressure inside providing you with a safe, robust, long lasting use.

CAPACITY: This stovetop coffee makers brews up to 4 espresso-sized cups of coffee. Suitable for all types of hobs, including induction. This stovetop espresso maker is composed of just three parts, which you can fit together easily. Thanks to it's strong and smooth brew technique, extracts all of the flavorful oils and aromas from your coffee and produce an exceedingly delicious cup. HOW TO PREPARE A COFFEE: Simply fill the base with cold water, place the filter basket inside, and fill with your ground coffee. Screw on the top half securely and place on the stovetop. For the best tasting results, ensure you remove the espreso coffee maker from the heat once the coffee starts emitting lighter-colored steam or the steam becomes audible. Pour carefully using the roomy handle.

EASY TO CLEAN: To preserve the longevity of the moka pot, only hand wash and rinse it with warm water, and let it dry.