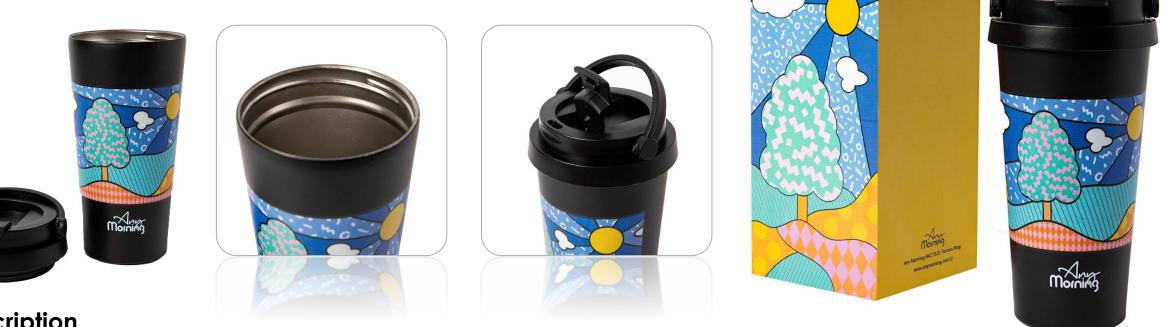

eel comfortable in your hand. The 420ml capacity is perfect for coffee, tea, and juice

SPECIAL DESIGN: With advanced double-wall vacuum technology, this thermal coffee mug is stylish and durable. Whether you are on the go, at home, in the office or outdoors, it is the ideal companion. Simple and practical, it is the best gift for friends, family.

EASY TO CLEAN: Use a brush to make cleaning easy and fast. The rubber band under the lid are easy to disassemble and install. Please wash with soap and water before first use. Do not put in the washing machine



## THERMOS MUG (ANY212122525)

Any Morning Stainless Steel Travel Coffee Mug, Coffee Tumbler, Double Wall Vacuum Insulated Travel Mug, Leak Proof, Spill Proof, Anti Slip Base, Insulated Tumblers for Hot and Cold Drinks, 17 oz (500 ml)



#### Description

Any Morning travel mug is made from pure 304 food grade stainless steel. The stainless-steel outer and interior wall is BPA-free. This highest quality construction means your coffee won't taste any different. You don't get any metallic flavors. It doesn't absorb strong flavors or aromas, keeps your drinks tasting fresh. Dimensions: 7x3.6 in (17.8x9.2 cm) Capacity: 17oz (500 ml). Our thermos coffee mugs have a double wall with vacuum thermal insulation, more effective than standard insulation from a layer of air, it keeps your hot and cold drinks hot

for 4-8 hours. Thanks to its vacuum insulation technology it does not transfer heat from inside to outside or from outside to inside. The insulation also protects your hands and the temperature of your hands does not affect