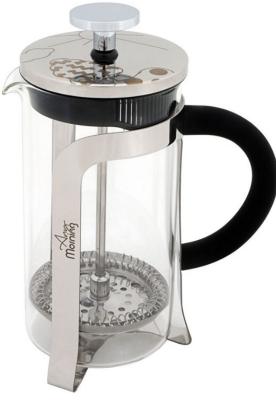

## FRENCH PRESS COFFEE AND TEA MAKER 600 ML (ANY8681126433877)

#### Description

HIGH QUALITY FRENCH PRESS: Any Morning coffee maker features a frame made of durable plastic that protects the borosilicate glass coffee maker from cracks and scratches, as well as protecting surfaces from heat damage. The plunger and the filters are made of stainless steel

SPECIAL DESIGNED GIFTING BOX: Ideal for brewing coffee / tea, whether at home or on the road, for camping or picnics, this press pot is an essential companion. Volume: 600 ml. Suitable for housewarmings, weddings, birthdays, holidays, Christmas, Thanksgiving, New Year, and Valentine's Day 3-LAYER FILTERING: Advanced filter system separates the ground coffee beans from the water smoothly. It makes sure that water goes through but no ground coffee. Moreover, preserves the rich taste and robust aroma while maintaining the natural oils of the ground coffee

HEAT RESISTANT BOROSILICATE GLASS : This large coffee maker features a durable and strong borosilicate beaker. You have precise control over the brewity of the coffee because it allows you to observe the brewing process and stop it when it's exactly right

EASY TO CLEAN: To preserve the longevity of the stainless steel french presses, handwashing is recommended. Use only nonabrasive sponge to clean the frame and lid