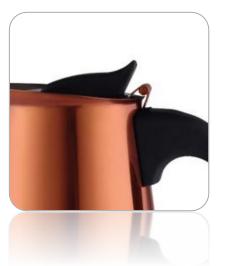

## STOVETOP ESPRESSO COFFEE MAKER STAINLESS STEEL INDUCTION MOKA POT 300 ML COPPER (ANY8681126435697)

#### Description

TOP QUALITY STAINLESS STEEL: Any Morning stovetop espresso coffee maker is made from 18/10 stainless steel. Steel is one of the most durable and environmentally friendly natural cooking utensils known; it preserves the taste and quality of coffee.

CAPACITY: These 10 oz moka pots brew up to 6 espresso-sized cups of coffee. It consists of three parts that can easily fit together. With the strong and smooth brewing technique, you will enjoy all the oils and aromas in your coffee.

SAFE AND EASY TO CLEAN: Compatible with all hob types, including induction. There is a safety valve inside that regulates the pressure to ensure safe, durable and long-lasting use. It is recommended to wash the percolator coffee pot by hand only. HOW TO USE: Fill the base with cold water, then put your coffee into the filter chamber just above it. Place the copper colored upper pot on the lower chamber and tighten by turning. While cooking on medium heat, your coffee will start to fill the upper pot after a while. Once the coffee has finished flowing, you can take the Moka Pot off the heat. NEW EVERYDAY: Any Morning coffee products are designed to ensure experiencing quality and style with every sip. Our mission is to provide all coffee lovers Turkish coffee and filter coffee equipments that preserves the freshness and taste of the best coffee beans, from nature to your kitchen.