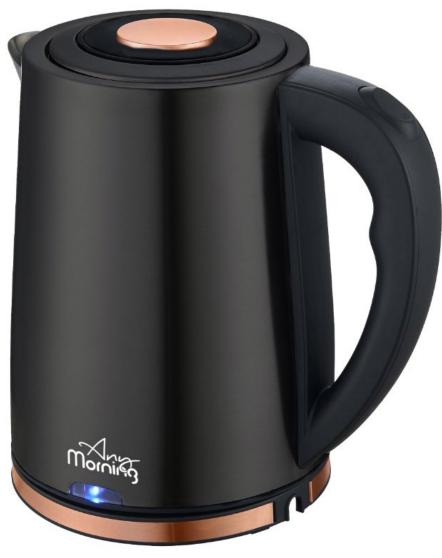

## Kettle (ANY8681126435284)

Power: 1500 W, Capacity: 1,8 lt, Stainless steel housing, Blue LED indicative light, Stainless steel heating element, Automatic shut-off Boil-Dry Protection, Overheating protection, AC: 220-240 V~, 50-60 Hz

#### Description

Any Morning kettle's stainless steel housing and resistance make the product more convenient, healthy (BPA-free) and durable. 1.8 L capacity meets the needs of homes and workplaces. 360° SWIVEL CORDLESS BASE: The kettle, which has a 360° swivel cordless base, is designed to prioritize easy grip and practical service. It consumes 1500 W power. In addition to its overheating protection feature, through boil-dry protection, it automatically shuts off when there is no water left in it, preventing wastage of electricity and providing safe use in the kitchen.

LED INDICATOR: Blue LED light, which turns on from the moment your water starts to boil, turns off immediately when the process is finished. Its ergonomic spout design enables the hot water to be slowly poured into the glass, reducing the risk of overflowing or splashing.

EASY TO CLEAN: Cleaning is a breeze with the smooth stainless steel surface. Simply wipe down the kettle to keep it looking pristine and free from stains or residues.