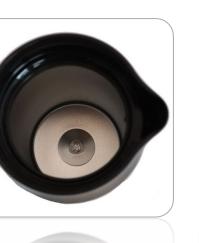

## THERMOS THERMAL CARAFE COPPER (ANY8681126435734)

#### Description

HOT & COLD RETENTION: Any Morning thermos with double wall insulated stainless steel body (18/8) and the silicone sealing ring keeps the hot beverages up to 12 hours and the cold beverages up to 24 hours.

LEAKPROOF AND SAFE: Thermal coffee carafe's lid with silicone sealing ring prevents liquid leakage. The liquid doesn't flow concentratedly or splash out while pouring because of its triangular shape spout. Designed with attention to quality and details, its insulated handle structure protects your hand.

LARGE CAPACITY: 40 oz capacity is perfect for cafe, restaurant, office, travel, camping, picnic or using at home. Wide lid makes

very practical to pour your drink in or fill it with ice. ENVIRONMENTALLY FRIENDLY AND DURABLE: BPA-free coffee tumbler is produced with quality materials, considering both human health and the environment. Anti-corrosion feature inhibits rustiness or oxidation; it is durable and suitable for long-term use. Hand wash is recommended.

NEW EVERYDAY: Eye catching copper colored Any Morning thermos is designed to ensure experiencing quality and style with every sip. Our mission is to provide all coffee lovers Turkish coffee and filter coffee equipments that preserves the freshness and taste of the best coffee beans, from nature to your kitchen.