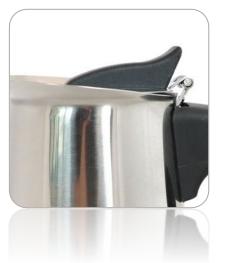

## STOVETOP ESPRESSO COFFEE MAKER STAINLESS STEEL INDUCTION MOKA POT 200 MI (ANY8681126433853)

#### Description

STAINLESS STEEL: Any Morning coffee pot is made from 18/10 stainless steel. Steel is the most naturally compatible cooking utensil with humans and the environment, preserves the taste and quality of your brewed coffee. Has a a safety valve to regulate the pressure inside providing you with a safe, robust, long lasting use.

CAPACITY: This stovetop coffee makers brews up to 4 espresso-sized cups of coffee. Suitable for all types of hobs, including induction. This stovetop espresso maker is composed of just three parts, which you can fit together easily. Thanks to it's strong and smooth brew technique, extracts all of the flavorful oils and aromas from your coffee and produce an exceedingly delicious cup. HOW TO PREPARE A COFFEE: Simply fill the base with cold water, place the filter basket inside, and fill with your ground coffee. Screw on the top half securely and place on the stovetop. For the best tasting results, ensure you remove the espreso coffee maker from the heat once the coffee starts emitting lighter-colored steam or the steam becomes audible. Pour carefully using the roomy handle.

EASY TO CLEAN: To preserve the longevity of the moka pot, only hand wash and rinse it with warm water, and let it dry.