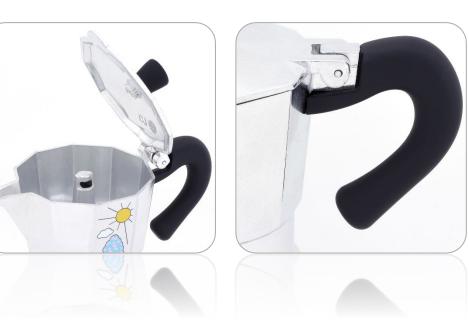

ERGONOMIC DESIGN: The double spout pot is designed to be used comfortably with the right or left hand. This Greek coffee machine has a compact structure via its hidden resistance. The status light on the touch control switch button indicates when the machine is ready to brew or brewing is complete.