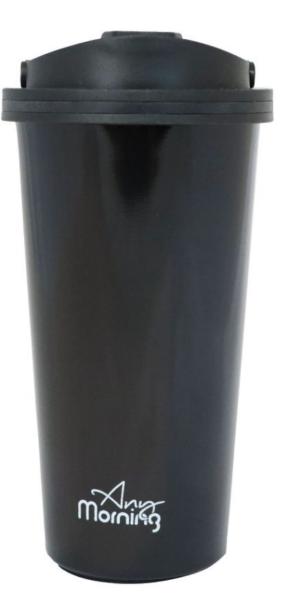

## THERMOS MUG (ANY212122547)

Any Morning Stainless Steel Travel Coffee Mug, Coffee Tumbler, Double Wall Vacuum Insulated Travel Mug, Leak Proof, Spill Proof, Insulated Tumblers for Hot and Cold Drinks, 20 oz (600 ml)

Any Morning travel mug is made from pure 304 food grade stainless steel. The stainless-steel outer and interior wall is BPA-free. This highest quality construction means your coffee won't taste any different. You don't get any metallic flavors. It doesn't absorb strong flavors or aromas, keeps your drinks tasting fresh. Dimensions: 10x2.6 in (25.7x6.8 cm) Capacity: 20-oz (600 ml) Weight: 0.01 oz (0.298 gr). Our thermos coffee mugs have a double wall with vacuum thermal insulation, more effective than standard insulation from a layer of air, it keeps your hot drinks hot for 8-10

hours and your cold drinks cold for 25-30 hours. Thanks to its vacuum insulation technology it does not transfer heat from inside to outside or from outside to inside. The insulation also protects your hands and the temperature of your hands does not affect the temperature of your favorite drink. This coffee tumbler can be used as a travel cup to take with you on the go. It is 100% watertight and can hold up to 600 ml (20 oz). Its twist lid is reliable without worrying about leaks. You can turn upside down and shake it, it will not spill its contents. You can confidently throw this

coffee thermos into your laptop bag completely full. Any Morning offers high quality travel mugs as well as emphasizing the importance of waking up well in the morning. A warm greeting is a great way to start the day however not all of us can face up the rush we live every day or tolerate the sound of the alarm clock in the morning. Therefore, we have designed "good morning with coffee" theme for you. Any Morning travel mug encourage you to be full of energy. A coffee next to blue sky and bright sun make your awakening easier and will make you realize every morning will be different with new flavours. With its wide opening, this thermos travel mug is easy to clean. There is no need extra attention when cleaning the inner mechanism and the lid. You will appreciate how easy they are to clean and use again. Hand-washing is recommended. It is very functional for a portable breakfast on road trips. Very durable for camping life, mountaineering or make you enjoy still drinking ice coffee in the depths of winter. Fits most car cup holders and also includes a convenient carry loop.