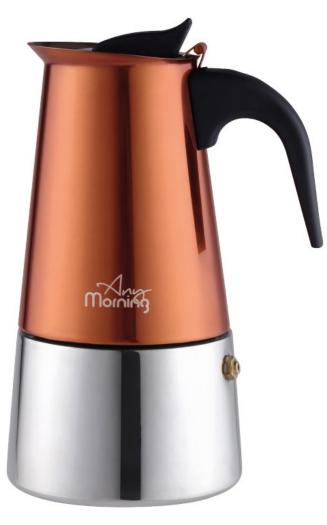

## STOVETOP ESPRESSO COFFEE MAKER STAINLESS STEEL INDUCTION MOKA POT 300 ML COPPER (ANY8681126435697)

#### Description

TOP QUALITY STAINLESS STEEL: Any Morning stovetop espresso coffee maker is made from 18/10 stainless steel. Steel is one of the most durable and environmentally friendly natural cooking utensils known; it preserves the taste and quality of coffee.

CAPACITY: These 10 oz moka pots brew up to 6 espresso-sized cups of coffee. It consists of three parts that can easily fit together. With the strong and smooth brewing technique, you will enjoy all the oils and aromas in your coffee.

SAFE AND EASY TO CLEAN: Compatible with all hob types, including induction. There is a safety valve inside that regulates the pressure to ensure safe, durable and long-lasting use. It is recommended to wash the percolator coffee pot by hand only. HOW TO USE: Fill the base with cold water, then put your coffee into the filter chamber just above it. Place the copper colored upper pot on the lower chamber and tighten by turning. While cooking on medium heat, your coffee will start to fill the upper pot after a while. Once the coffee has finished flowing, you can take the Moka Pot off the heat. NEW EVERYDAY: Any Morning coffee products are designed to ensure experiencing quality and style with every sip. Our mission is to provide all coffee lovers Turkish coffee and filter coffee equipments that preserves the freshness and taste of the best coffee beans, from nature to your kitchen.