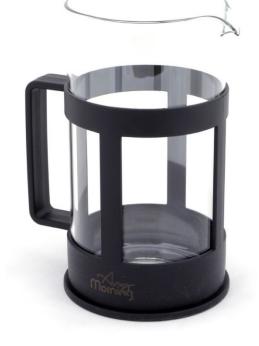

## FRENCH PRESS COFFEE AND TEA MAKER 600 ML (ANY8681126433877)

#### Description

HIGH QUALITY FRENCH PRESS: Any Morning coffee maker features a frame made of durable plastic that protects the borosilicate glass coffee maker from cracks and scratches, as well as protecting surfaces from heat damage. The plunger and the filters are made of stainless steel

SPECIAL DESIGNED GIFTING BOX: Ideal for brewing coffee / tea, whether at home or on the road, for camping or picnics, this press pot is an essential companion. Volume: 600 ml. Suitable for housewarmings, weddings, birthdays, holidays, Christmas, Thanksgiving, New Year, and Valentine's Day 3-LAYER FILTERING: Advanced filter system separates the ground coffee beans from the water smoothly. It makes sure that water goes through but no ground coffee. Moreover, preserves the rich taste and robust aroma while maintaining the natural oils of the ground coffee

HEAT RESISTANT BOROSILICATE GLASS : This large coffee maker features a durable and strong borosilicate beaker. You have precise control over the brewity of the coffee because it allows you to observe the brewing process and stop it when it's exactly right

EASY TO CLEAN: To preserve the longevity of the stainless steel french presses, handwashing is recommended. Use only nonabrasive sponge to clean the frame and lid