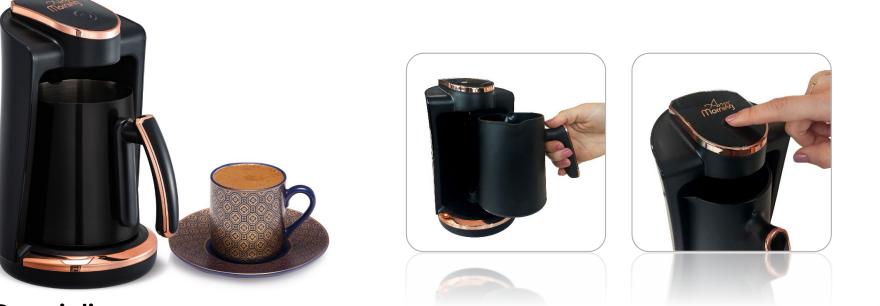

## Turkish Coffee Maker (ANY8681126435260)

Power: 400 W, Capacity: 250ml (1-4 cups capacity), Touch control switch button with indicator light S/S 304 double spout pot and concealed heating element, Ideal brewing at low heat, Boil dry & overheat protections, Overflow prevention system, Measuring spoon, AC: 220-240 V, 50-60 Hz

#### Description

You will enjoy the original Turkish coffee taste with the Any Morning Turkish Coffee maker, which has stainless steel coffee pot. It's never been easier to experience the rich tradition and bold flavor of dark, foamy, refreshing Turkish coffee at home or work.

4 CUPS CAPACITY: You can brew coffee for up to 4 people with its 250 ml capacity. With its ideal brewing at low heat feature, you will be able to make exactly same delicious coffees that you brew over a low heat on the stove. Coffee for 4 people will be ready in 4-5 minutes. SAFE: In addition to its overheating protection feature, through boil-dry protection, it automatically shuts off when there is no water left in it, preventing wastage of electricity and providing safe use in the kitchen. BREWING DETECTION: When the foam of your coffee reaches the ideal level, the brewing detection sensor will automatically activate, so you do not need to wait in front of it. Greek coffee maker consumes 400 W power.

ERGONOMIC DESIGN: The double spout pot is designed to be used comfortably with the right or left hand. This Greek coffee machine has a compact structure via its hidden resistance. The status light on the touch control switch button indicates when the machine is ready to brew or brewing is complete.