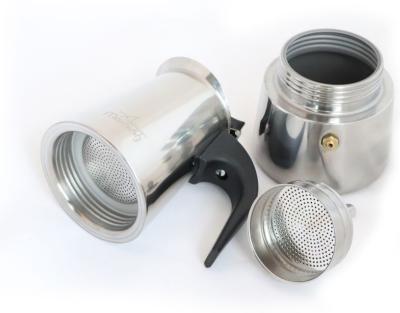

## STOVETOP ESPRESSO COFFEE MAKER STAINLESS STEEL INDUCTION MOKA POT 200 MI (ANY8681126433853)

#### Description

STAINLESS STEEL: Any Morning coffee pot is made from 18/10 stainless steel. Steel is the most naturally compatible cooking utensil with humans and the environment, preserves the taste and quality of your brewed coffee. Has a a safety valve to regulate the pressure inside providing you with a safe, robust, long lasting use.

CAPACITY: This stovetop coffee makers brews up to 4 espresso-sized cups of coffee. Suitable for all types of hobs, including induction. This stovetop espresso maker is composed of just three parts, which you can fit together easily. Thanks to it's strong and smooth brew technique, extracts all of the flavorful oils and aromas from your coffee and produce an exceedingly delicious cup. HOW TO PREPARE A COFFEE: Simply fill the base with cold water, place the filter basket inside, and fill with your ground coffee. Screw on the top half securely and place on the stovetop. For the best tasting results, ensure you remove the espreso coffee maker from the heat once the coffee starts emitting lighter-colored steam or the steam becomes audible. Pour carefully using the roomy handle.

EASY TO CLEAN: To preserve the longevity of the moka pot, only hand wash and rinse it with warm water, and let it dry.