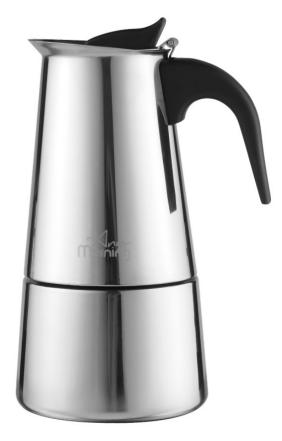

## STOVETOP ESPRESSO COFFEE MAKER STAINLESS STEEL INDUCTION MOKA POT (ANY8681126433860)

#### Description

TOP QUALITY STAINLESS STEEL: Any Morning stovetop espresso coffee maker is made from 18/10 stainless steel. Steel is one of the most durable and environmentally friendly natural cooking utensils known; it preserves the taste and quality of coffee.

CAPACITY: These 10 oz moka pots brew up to 6 espresso-sized cups of coffee. It consists of three parts that can easily fit together. With the strong and smooth brewing technique, you will enjoy all the oils and aromas in your coffee.

SAFE AND EASY TO CLEAN: Compatible with all hob types, including induction. There is a safety valve inside that regulates the pressure to ensure safe, durable and long-lasting use. It is recommended to wash the percolator coffee pot by hand only. HOW TO USE: Fill the base with cold water, then put your coffee into the filter chamber just above it. Place the upper pot on the lower chamber and tighten by turning. While cooking on medium heat, your coffee will start to fill the upper pot after a while. Once the coffee has finished flowing, you can take the Moka Pot off the heat.

NEW EVERYDAY: Any Morning coffee products are designed to ensure experiencing quality and style with every sip. Our mission is to provide all coffee lovers Turkish coffee and filter coffee equipments that preserves the freshness and taste of the best coffee beans, from nature to your kitchen.