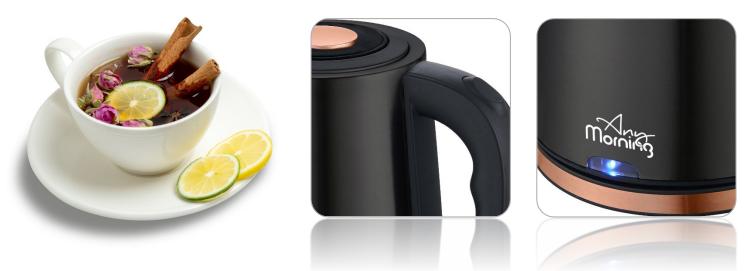

## Kettle (ANY8681126435284)

Power: 1500 W, Capacity: 1,8 lt, Stainless steel housing, Blue LED indicative light, Stainless steel heating element, Automatic shut-off Boil-Dry Protection, Overheating protection, AC: 220-240 V~, 50-60 Hz

#### Description

Any Morning kettle's stainless steel housing and resistance make the product more convenient, healthy (BPA-free) and durable. 1.8 L capacity meets the needs of homes and workplaces. 360° SWIVEL CORDLESS BASE: The kettle, which has a 360° swivel cordless base, is designed to prioritize easy grip and practical service. It consumes 1500 W power. In addition to its overheating protection feature, through boil-dry protection, it automatically shuts off when there is no water left in it, preventing wastage of electricity and providing safe use in the kitchen.

LED INDICATOR: Blue LED light, which turns on from the moment your water starts to boil, turns off immediately when the process is finished. Its ergonomic spout design enables the hot water to be slowly poured into the glass, reducing the risk of overflowing or splashing.

EASY TO CLEAN: Cleaning is a breeze with the smooth stainless steel surface. Simply wipe down the kettle to keep it looking pristine and free from stains or residues.