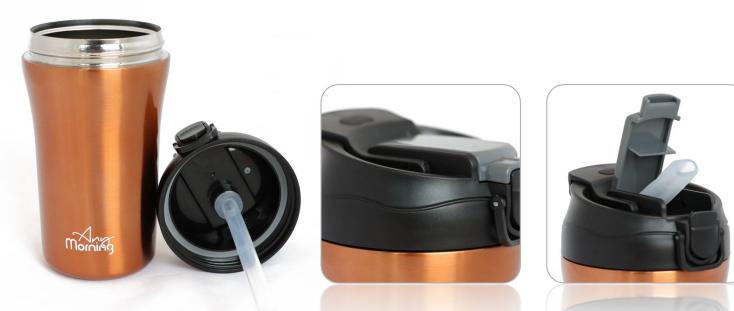

## TWO MOUTH TRAVEL MUG COPPER (ANY8681126435758)

#### Description

HOT & COLD RETENTION: Any Morning travel mug maintains heat for up to 8 hours and cold for up to 12 hours via its double wall insulated stainless steel body (18/8). The 400 ml (14 oz) capacity coffee mug with modern design and light body will make you feel good.

LEAKPROOF, DUAL PURPOSE LID: Mug lids are manufactured with leakproof feature; it does not pose a problem if it falls over or carried in a bag. Coffee, tea, wine or juice... The dual-purpose lid involves straws for cold drinks and mouthpiece for hot drinks.

ERGONOMIC AND STYLISH: Cup's bottom has a silicone pad, which holds on the surface perfectly and make the product anti-skid. The eye-catching copper colored exterior coating is matte, and spray has been used, so it

does not leave fingerprints. In addition, the cup holder in most cars is suitable for this thermos, which you can use during your travels. ENVIRONMENTALLY FRIENDLY AND DURABLE: BPA-free coffee tumbler is produced with quality materials, considering both human health and the environment. 304 stainless steel inhibits odor and rust; it is durable and suitable for long-term use. Hand wash is recommended. NEW EVERYDAY: Any Morning coffee products are designed to ensure experiencing quality and style with every sip. Our mission is to provide all coffee lovers Turkish coffee and filter coffee equipments that preserves the freshness and taste of the best coffee beans, from nature to your kitchen.