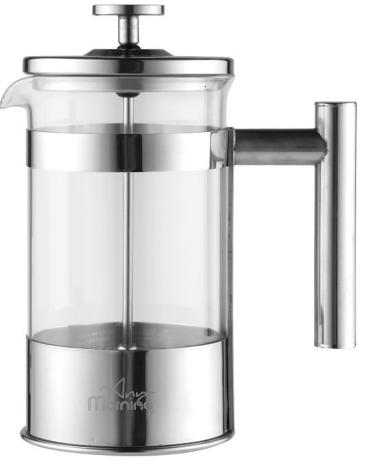

## FRENCH PRESS COFFEE AND TEA MAKER 600 ML (ANY8681126433877)

#### Description

HIGH QUALITY FRENCH PRESS: Any Morning coffee maker features a frame made of durable plastic that protects the borosilicate glass coffee maker from cracks and scratches, as well as protecting surfaces from heat damage. The plunger and the filters are made of stainless steel

SPECIAL DESIGNED GIFTING BOX: Ideal for brewing coffee / tea, whether at home or on the road, for camping or picnics, this press pot is an essential companion. Volume: 600 ml. Suitable for housewarmings, weddings, birthdays, holidays, Christmas, Thanksgiving, New Year, and Valentine's Day 3-LAYER FILTERING: Advanced filter system separates the ground coffee beans from the water smoothly. It makes sure that water goes through but no ground coffee. Moreover, preserves the rich taste and robust aroma while maintaining the natural oils of the ground coffee

HEAT RESISTANT BOROSILICATE GLASS : This large coffee maker features a durable and strong borosilicate beaker. You have precise control over the brewity of the coffee because it allows you to observe the brewing process and stop it when it's exactly right

EASY TO CLEAN: To preserve the longevity of the stainless steel french presses, handwashing is recommended. Use only nonabrasive sponge to clean the frame and lid