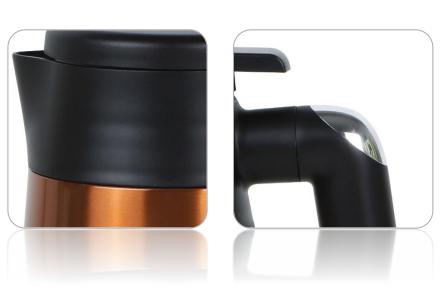

## THERMOS THERMAL CARAFE COPPER (ANY8681126435734)

#### Description

HOT & COLD RETENTION: Any Morning thermos with double wall insulated stainless steel body (18/8) and the silicone sealing ring keeps the hot beverages up to 12 hours and the cold beverages up to 24 hours.

LEAKPROOF AND SAFE: Thermal coffee carafe's lid with silicone sealing ring prevents liquid leakage. The liquid doesn't flow concentratedly or splash out while pouring because of its triangular shape spout. Designed with attention to quality and details, its insulated handle structure protects your hand.

LARGE CAPACITY: 40 oz capacity is perfect for cafe, restaurant, office, travel, camping, picnic or using at home. Wide lid makes

very practical to pour your drink in or fill it with ice. ENVIRONMENTALLY FRIENDLY AND DURABLE: BPA-free coffee tumbler is produced with quality materials, considering both human health and the environment. Anti-corrosion feature inhibits rustiness or oxidation; it is durable and suitable for long-term use. Hand wash is recommended.

NEW EVERYDAY: Eye catching copper colored Any Morning thermos is designed to ensure experiencing quality and style with every sip. Our mission is to provide all coffee lovers Turkish coffee and filter coffee equipments that preserves the freshness and taste of the best coffee beans, from nature to your kitchen.