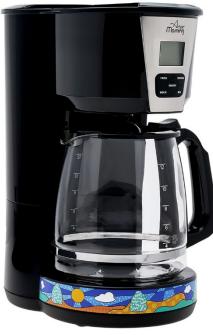

## Coffee Maker (ANY8681126433150)

Any Morning Coffee Maker, 10 Cups Touch-Screen Programmable Coffee Machine, Automatic Start and Shut Off, Anti Drip Function, Brew Strength Control, Warming Plate, Easy To Clean, 1.5 L / 50 oz

#### Description

SMART TOUCH SCREEN: Featuring the LCD screen and touch screen, it is easy and intuitive for you to choose start time and strength (regular or bold) settings

24-HOUR FULL PROGRAMMABILITY: Set the time for the coffee to be made and a pleasant multitoned signal alerts you when your coffee is ready. A useful function keeps the coffee hot for 2 hours

KEEPS WARM FOR 2 HOURS: With a pad that can keep coffee

Morning Min Prog On/Off Strength Hour

warming for 2 hours after brewing is finished and will automatically shut off after 2 hours

ANTI DRIP FUNCTION: The anti-drip system enables you to pause and pour mid-brew with mess-free

SPECIAL DESIGN: The elegance and functionality of this coffee machine creates a welcoming atmosphere in your kitchen. Special design intense happy colours put you in a good morning mood