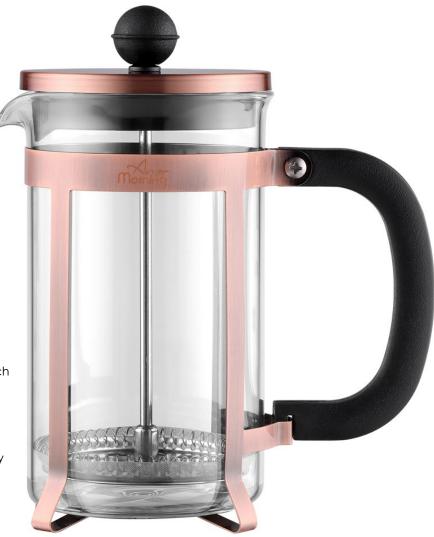

## FRENCH PRESS COFFEE AND TEA MAKER 600 ML (ANY8681126435659)

#### Description

STAINLESS STEEL FRENCH PRESS: Any Morning's French Press Coffee and Tea Maker allows you to brew coffee, herbal and fruit teas in a healthy way through its glass body and stainless steel filters (BPA free). Plastic knob, frame and handle do not loosen over time and maintains the same tight form.

CAPACITY: 20 oz capacity French Press with an elegant and timeless design that comfortably complements any kitchen decor, allows you to brew approximately 3 cups of coffee, which will be enough to meet your daily needs.

ENJOY EVERY SIP: Experience the excellence of fine-mesh filtration system, which is impermeable to particles and brews your coffee

smoothly. In addition it does not filter the oils and aromas in the coffee so you can fully feel them.

BOROSILICATE GLASS: This tea press model is made of heatresistant borosilicate glass and provides extra protection against cracks and scratches. The handles are plastic, so it protects your skin while holding. Hand wash is recommended. VERSATILE & PORTABLE: Perfect for your on-the-go lifestyle, this compact, lightweight French Press coffee maker from Any

Morning is ideal to use while camping, traveling, or at work. Enjoy the rich, metal-free flavor of French Press coffee anytime, anywhere.