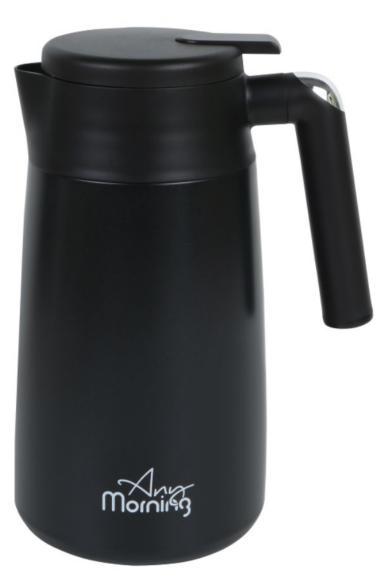

## THERMOS THERMAL CARAFE COPPER (ANY8681126435734)

#### Description

HOT & COLD RETENTION: Any Morning thermos with double wall insulated stainless steel body (18/8) and the silicone sealing ring keeps the hot beverages up to 12 hours and the cold beverages up to 24 hours.

LEAKPROOF AND SAFE: Thermal coffee carafe's lid with silicone sealing ring prevents liquid leakage. The liquid doesn't flow concentratedly or splash out while pouring because of its triangular shape spout. Designed with attention to quality and details, its insulated handle structure protects your hand.

LARGE CAPACITY: 40 oz capacity is perfect for cafe, restaurant, office, travel, camping, picnic or using at home. Wide lid makes

very practical to pour your drink in or fill it with ice. ENVIRONMENTALLY FRIENDLY AND DURABLE: BPA-free coffee tumbler is produced with quality materials, considering both human health and the environment. Anti-corrosion feature inhibits rustiness or oxidation; it is durable and suitable for long-term use. Hand wash is recommended.

NEW EVERYDAY: Eye catching copper colored Any Morning thermos is designed to ensure experiencing quality and style with every sip. Our mission is to provide all coffee lovers Turkish coffee and filter coffee equipments that preserves the freshness and taste of the best coffee beans, from nature to your kitchen.