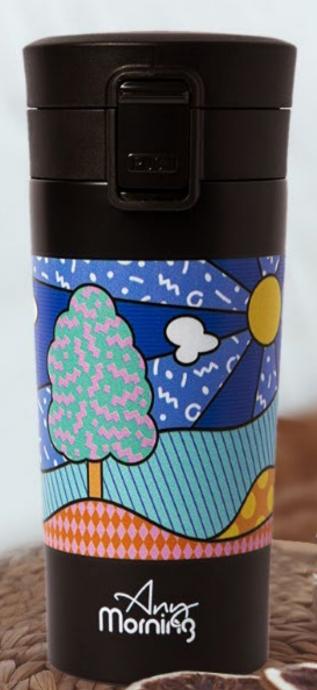

## THERMOS MUG (ANY212122547)

Any Morning Stainless Steel Travel Coffee Mug, Coffee Tumbler, Double Wall Vacuum Insulated Travel Mug, Leak Proof, Spill Proof, Insulated Tumblers for Hot and Cold Drinks, 20 oz (600 ml)

Any Morning travel mug is made from pure 304 food grade stainless steel. The stainless-steel outer and interior wall is BPA-free. This highest quality construction means your coffee won't taste any different. You don't get any metallic flavors. It doesn't absorb strong flavors or aromas, keeps your drinks tasting fresh. Dimensions: 10x2.6 in (25.7x6.8 cm) Capacity: 20-oz (600 ml) Weight: 0.01 oz (0.298 gr). Our thermos coffee mugs have a double wall with vacuum thermal insulation, more effective than standard insulation from a layer of air, it keeps your hot drinks hot for 8-10

hours and your cold drinks cold for 25-30 hours. Thanks to its vacuum insulation technology it does not transfer heat from inside to outside or from outside to inside. The insulation also protects your hands and the temperature of your hands does not affect the temperature of your favorite drink. This coffee tumbler can be used as a travel cup to take with you on the go. It is 100% watertight and can hold up to 600 ml (20 oz). Its twist lid is reliable without worrying about leaks. You can turn upside down and shake it, it will not spill its contents. You can confidently throw this

coffee thermos into your laptop bag completely full. Any Morning offers high quality travel mugs as well as emphasizing the importance of waking up well in the morning. A warm greeting is a great way to start the day however not all of us can face up the rush we live every day or tolerate the sound of the alarm clock in the morning. Therefore, we have designed "good morning with coffee" theme for you. Any Morning travel mug encourage you to be full of energy. A coffee next to blue sky and bright sun make your awakening easier and will make you realize every morning will be different with new flavours. With its wide opening, this thermos travel mug is easy to clean. There is no need extra attention when cleaning the inner mechanism and the lid. You will appreciate how easy they are to clean and use again. Hand-washing is recommended. It is very functional for a portable breakfast on road trips. Very durable for camping life, mountaineering or make you enjoy still drinking ice coffee in the depths of winter. Fits most car cup holders and also includes a convenient carry loop.