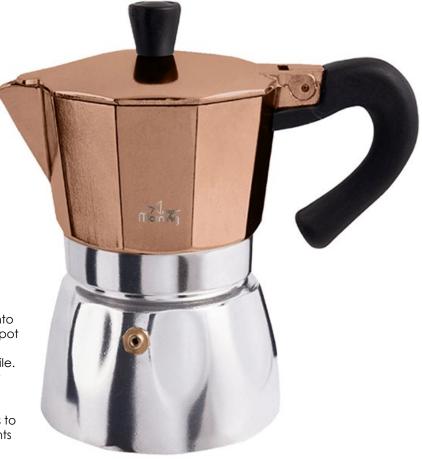

## HES-6 STOVETOP ESPRESSO COFFEE MAKER ALUMİNUM MOKA POT 240 ML COPPER (ANY8681126435703)

#### Description

EXCELLENT TASTE: Any Morning Stovetop Espresso Coffee Maker is made of aluminum, which conducts heat better and thus ends up with faster brewing. Provides thorough and even heat distribution for enhanced flavor, aroma and consistency. Via plastic handle and knob, you can serve the coffee safely and easily.

CAPACITY: These iconic 8 oz stovetop moka pots can brew up to 6 espresso-sized cups of coffee. In addition to espresso, you can craft your own Americano, Cuban coffee, latte and cappuccino in the comfort of your home.

SAFE AND EASY TO CLEAN: Compatible with all hob types, except induction. There is a safety valve inside that regulates the pressure to ensure safe, durable and long-lasting use. It is recommended to

wash the percolator coffee pot by hand only.

HOW TO USE: Fill the base with cold water, then put your coffee into the filter chamber just above it. Place the copper colored upper pot on the lower chamber and tighten by turning. While cooking on medium heat, your coffee will start to fill the upper pot after a while. Once the coffee has finished flowing, you can take the Moka Pot off the heat.