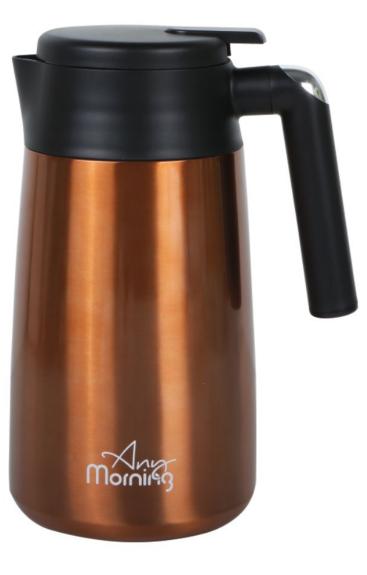

## THERMOS THERMAL CARAFE COPPER (ANY8681126435734)

#### Description

HOT & COLD RETENTION: Any Morning thermos with double wall insulated stainless steel body (18/8) and the silicone sealing ring keeps the hot beverages up to 12 hours and the cold beverages up to 24 hours.

LEAKPROOF AND SAFE: Thermal coffee carafe's lid with silicone sealing ring prevents liquid leakage. The liquid doesn't flow concentratedly or splash out while pouring because of its triangular shape spout. Designed with attention to quality and details, its insulated handle structure protects your hand.

LARGE CAPACITY: 40 oz capacity is perfect for cafe, restaurant, office, travel, camping, picnic or using at home. Wide lid makes

very practical to pour your drink in or fill it with ice. ENVIRONMENTALLY FRIENDLY AND DURABLE: BPA-free coffee tumbler is produced with quality materials, considering both human health and the environment. Anti-corrosion feature inhibits rustiness or oxidation; it is durable and suitable for long-term use. Hand wash is recommended.

NEW EVERYDAY: Eye catching copper colored Any Morning thermos is designed to ensure experiencing quality and style with every sip. Our mission is to provide all coffee lovers Turkish coffee and filter coffee equipments that preserves the freshness and taste of the best coffee beans, from nature to your kitchen.