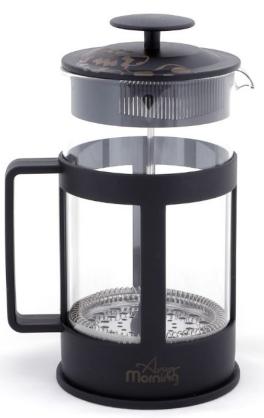

## FRENCH PRESS COFFEE AND TEA MAKER 600 ML (ANY8681126433877)

#### Description

HIGH QUALITY FRENCH PRESS: Any Morning coffee maker features a frame made of durable plastic that protects the borosilicate glass coffee maker from cracks and scratches, as well as protecting surfaces from heat damage. The plunger and the filters are made of stainless steel

SPECIAL DESIGNED GIFTING BOX: Ideal for brewing coffee / tea, whether at home or on the road, for camping or picnics, this press pot is an essential companion. Volume: 600 ml. Suitable for housewarmings, weddings, birthdays, holidays, Christmas, Thanksgiving, New Year, and Valentine's Day 3-LAYER FILTERING: Advanced filter system separates the ground coffee beans from the water smoothly. It makes sure that water goes through but no ground coffee. Moreover, preserves the rich taste and robust aroma while maintaining the natural oils of the ground coffee

HEAT RESISTANT BOROSILICATE GLASS : This large coffee maker features a durable and strong borosilicate beaker. You have precise control over the brewity of the coffee because it allows you to observe the brewing process and stop it when it's exactly right

EASY TO CLEAN: To preserve the longevity of the stainless steel french presses, handwashing is recommended. Use only nonabrasive sponge to clean the frame and lid