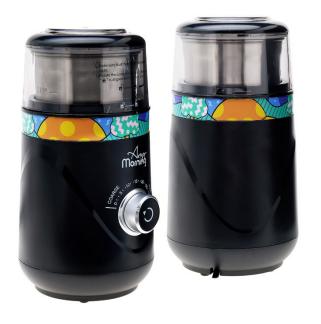

## Coffee Grinder(ANY8681126433174)

Any Morning Electric Coffee Grinder, Adjustable Herb Grinder for Beans, Spices, Nuts, Stainless Steel Blades, Removable Cup, 10 Precise Grind Settings, Grinds Rapidly and Evenly, 70 Gram / 2.5 oz , 150 W

#### Description

Adjustable Grinding Precision: There are seconds marks above the timing knob, from coarse to fine. There are 10 precise settings according to your needs. Removable Grinding Cup: The cup is removable and it can grinds 70 gr / 2.5 oz coffee beans, up to 10 cups of coffee. Dimensions: 10x8x8 cm. Multi-functional Coffee Grinder: This electric coffee grinder can also be used for grinding other dry ingredients, such as pepper, cumin, Fenugreek, parsley, cinnamon, star anise, peppermint, soya, quinoa, sorghum, rice and crystal sugar Quieter than Other Competitors: The average noise is 63 dB, which is quieter than other coffee grinders. Getting up early and grinding coffee beans without disturbing your families sleep in the morning

How to use: (1)Put moderate amount of coffee beans and put the lid on. (2)According to your preferred favor, adjust the timing knob. Please choose 5 seconds and above. (3)Short press the switch button to turn it on. No need to keep pressing down the button to start it. (4)Grinder stops automatically. Pour over the powder from the cup with the included spoon

Special Design: Any Morning Coffee Grinder is designed for those who want to enjoy a coffee break. The elegance and functionality of this grinder creates a welcoming atmosphere in your kitchen. Special design intense happy colours put you in a good morning mood