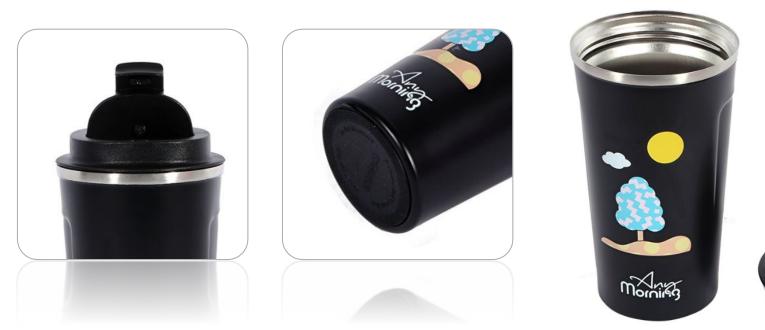

## THERMOS MUG (ANY212122547)

Any Morning Stainless Steel Travel Coffee Mug, Coffee Tumbler, Double Wall Vacuum Insulated Travel Mug, Leak Proof, Spill Proof, Insulated Tumblers for Hot and Cold Drinks, 20 oz (600 ml)

Any Morning travel mug is made from pure 304 food grade stainless steel. The stainless-steel outer and interior wall is BPA-free. This highest quality construction means your coffee won't taste any different. You don't get any metallic flavors. It doesn't absorb strong flavors or aromas, keeps your drinks tasting fresh. Dimensions: 10x2.6 in (25.7x6.8 cm) Capacity: 20-oz (600 ml) Weight: 0.01 oz (0.298 gr). Our thermos coffee mugs have a double wall with vacuum thermal insulation, more effective than standard insulation from a layer of air, it keeps your hot drinks hot for 8-10

hours and your cold drinks cold for 25-30 hours. Thanks to its vacuum insulation technology it does not transfer heat from inside to outside or from outside to inside. The insulation also protects your hands and the temperature of your hands does not affect the temperature of your favorite drink. This coffee tumbler can be used as a travel cup to take with you on the go. It is 100% watertight and can hold up to 600 ml (20 oz). Its twist lid is reliable without worrying about leaks. You can turn upside down and shake it, it will not spill its contents. You can confidently throw this

coffee thermos into your laptop bag completely full. Any Morning offers high quality travel mugs as well as emphasizing the importance of waking up well in the morning. A warm greeting is a great way to start the day however not all of us can face up the rush we live every day or tolerate the sound of the alarm clock in the morning. Therefore, we have designed "good morning with coffee" theme for you. Any Morning travel mug encourage you to be full of energy. A coffee next to blue sky and bright sun make your awakening easier and will make you realize every morning will be different with new flavours. With its wide opening, this thermos travel mug is easy to clean. There is no need extra attention when cleaning the inner mechanism and the lid. You will appreciate how easy they are to clean and use again. Hand-washing is recommended. It is very functional for a portable breakfast on road trips. Very durable for camping life, mountaineering or make you enjoy still drinking ice coffee in the depths of winter. Fits most car cup holders and also includes a convenient carry loop.