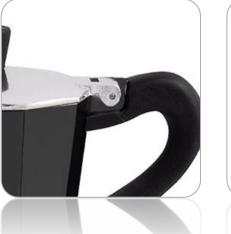

ERGONOMIC DESIGN: The double spout pot is designed to be used comfortably with the right or left hand. This Greek coffee machine has a compact structure via its hidden resistance. The status light on the touch control switch button indicates when the machine is ready to brew or brewing is complete.