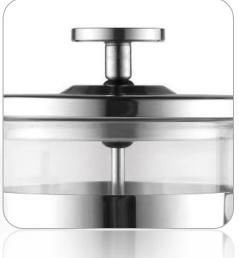

## FRENCH PRESS COFFEE AND TEA MAKER 600 ML (ANY8681126433877)

#### Description

HIGH QUALITY FRENCH PRESS: Any Morning coffee maker features a frame made of durable plastic that protects the borosilicate glass coffee maker from cracks and scratches, as well as protecting surfaces from heat damage. The plunger and the filters are made of stainless steel

SPECIAL DESIGNED GIFTING BOX: Ideal for brewing coffee / tea, whether at home or on the road, for camping or picnics, this press pot is an essential companion. Volume: 600 ml. Suitable for housewarmings, weddings, birthdays, holidays, Christmas, Thanksgiving, New Year, and Valentine's Day 3-LAYER FILTERING: Advanced filter system separates the ground coffee beans from the water smoothly. It makes sure that water goes through but no ground coffee. Moreover, preserves the rich taste and robust aroma while maintaining the natural oils of the ground coffee

HEAT RESISTANT BOROSILICATE GLASS : This large coffee maker features a durable and strong borosilicate beaker. You have precise control over the brewity of the coffee because it allows you to observe the brewing process and stop it when it's exactly right

EASY TO CLEAN: To preserve the longevity of the stainless steel french presses, handwashing is recommended. Use only nonabrasive sponge to clean the frame and lid