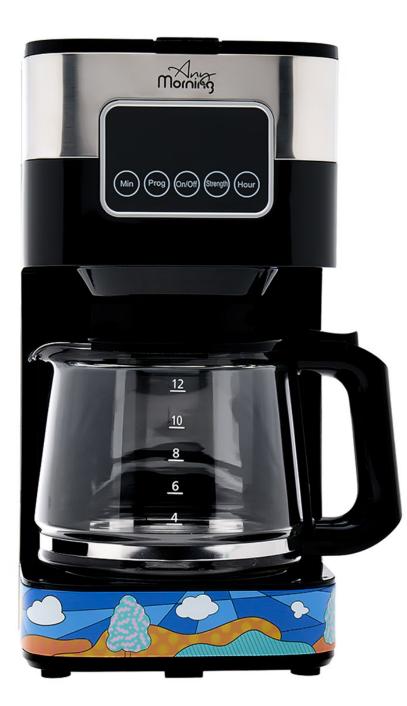

## Coffee Maker (ANY8681126433150)

Any Morning Coffee Maker, 10 Cups Touch-Screen Programmable Coffee Machine, Automatic Start and Shut Off, Anti Drip Function, Brew Strength Control, Warming Plate, Easy To Clean, 1.5 L / 50 oz

#### Description

SMART TOUCH SCREEN: Featuring the LCD screen and touch screen, it is easy and intuitive for you to choose start time and strength (regular or bold) settings

24-HOUR FULL PROGRAMMABILITY: Set the time for the coffee to be made and a pleasant multitoned signal alerts you when your coffee is ready. A useful function keeps the coffee hot for 2 hours

KEEPS WARM FOR 2 HOURS: With a pad that can keep coffee

Morning Min Prog On/Off Strength Hour

warming for 2 hours after brewing is finished and will automatically shut off after 2 hours

ANTI DRIP FUNCTION: The anti-drip system enables you to pause and pour mid-brew with mess-free

SPECIAL DESIGN: The elegance and functionality of this coffee machine creates a welcoming atmosphere in your kitchen. Special design intense happy colours put you in a good morning mood