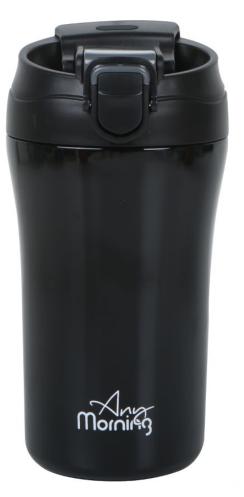

## THERMOS MUG (ANY212122547)

Any Morning Stainless Steel Travel Coffee Mug, Coffee Tumbler, Double Wall Vacuum Insulated Travel Mug, Leak Proof, Spill Proof, Insulated Tumblers for Hot and Cold Drinks, 20 oz (600 ml)

Any Morning travel mug is made from pure 304 food grade stainless steel. The stainless-steel outer and interior wall is BPA-free. This highest quality construction means your coffee won't taste any different. You don't get any metallic flavors. It doesn't absorb strong flavors or aromas, keeps your drinks tasting fresh. Dimensions: 10x2.6 in (25.7x6.8 cm) Capacity: 20-oz (600 ml) Weight: 0.01 oz (0.298 gr). Our thermos coffee mugs have a double wall with vacuum thermal insulation, more effective than standard insulation from a layer of air, it keeps your hot drinks hot for 8-10

hours and your cold drinks cold for 25-30 hours. Thanks to its vacuum insulation technology it does not transfer heat from inside to outside or from outside to inside. The insulation also protects your hands and the temperature of your hands does not affect the temperature of your favorite drink. This coffee tumbler can be used as a travel cup to take with you on the go. It is 100% watertight and can hold up to 600 ml (20 oz). Its twist lid is reliable without worrying about leaks. You can turn upside down and shake it, it will not spill its contents. You can confidently throw this