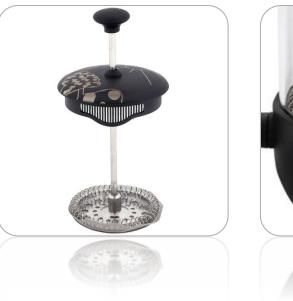

## FRENCH PRESS COFFEE AND TEA MAKER 600 ML (ANY8681126433877)

#### Description

HIGH QUALITY FRENCH PRESS: Any Morning coffee maker features a frame made of durable plastic that protects the borosilicate glass coffee maker from cracks and scratches, as well as protecting surfaces from heat damage. The plunger and the filters are made of stainless steel

SPECIAL DESIGNED GIFTING BOX: Ideal for brewing coffee / tea, whether at home or on the road, for camping or picnics, this press pot is an essential companion. Volume: 600 ml. Suitable for housewarmings, weddings, birthdays, holidays, Christmas, Thanksgiving, New Year, and Valentine's Day 3-LAYER FILTERING: Advanced filter system separates the ground coffee beans from the water smoothly. It makes sure that water goes through but no ground coffee. Moreover, preserves the rich taste and robust aroma while maintaining the natural oils of the ground coffee

HEAT RESISTANT BOROSILICATE GLASS : This large coffee maker features a durable and strong borosilicate beaker. You have precise control over the brewity of the coffee because it allows you to observe the brewing process and stop it when it's exactly right

EASY TO CLEAN: To preserve the longevity of the stainless steel french presses, handwashing is recommended. Use only nonabrasive sponge to clean the frame and lid