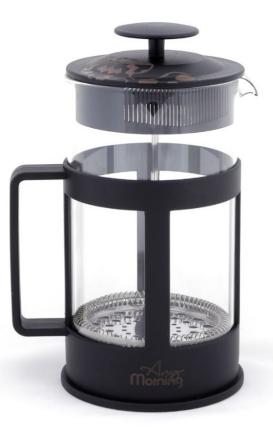

## FRENCH PRESS COFFEE AND TEA MAKER 600 ML (ANY8681126433877)

#### Description

HIGH QUALITY FRENCH PRESS: Any Morning coffee maker features a frame made of durable plastic that protects the borosilicate glass coffee maker from cracks and scratches, as well as protecting surfaces from heat damage. The plunger and the filters are made of stainless steel

SPECIAL DESIGNED GIFTING BOX: Ideal for brewing coffee / tea, whether at home or on the road, for camping or picnics, this press pot is an essential companion. Volume: 600 ml. Suitable for housewarmings, weddings, birthdays, holidays, Christmas, Thanksgiving, New Year, and Valentine's Day 3-LAYER FILTERING: Advanced filter system separates the ground coffee beans from the water smoothly. It makes sure that water goes through but no ground coffee. Moreover, preserves the rich taste and robust aroma while maintaining the natural oils of the ground coffee

HEAT RESISTANT BOROSILICATE GLASS : This large coffee maker features a durable and strong borosilicate beaker. You have precise control over the brewity of the coffee because it allows you to observe the brewing process and stop it when it's exactly right

EASY TO CLEAN: To preserve the longevity of the stainless steel french presses, handwashing is recommended. Use only nonabrasive sponge to clean the frame and lid