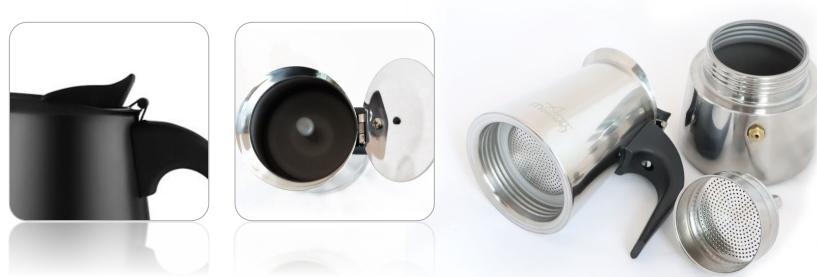

## STOVETOP ESPRESSO COFFEE MAKER STAINLESS STEEL INDUCTION MOKA POT (ANY8681126433860)

#### Description

TOP QUALITY STAINLESS STEEL: Any Morning stovetop espresso coffee maker is made from 18/10 stainless steel. Steel is one of the most durable and environmentally friendly natural cooking utensils known; it preserves the taste and quality of coffee.

CAPACITY: These 10 oz moka pots brew up to 6 espresso-sized cups of coffee. It consists of three parts that can easily fit together. With the strong and smooth brewing technique, you will enjoy all the oils and aromas in your coffee.

SAFE AND EASY TO CLEAN: Compatible with all hob types, including induction. There is a safety valve inside that regulates the pressure to ensure safe, durable and long-lasting use. It is recommended to wash the percolator coffee pot by hand only. HOW TO USE: Fill the base with cold water, then put your coffee into the filter chamber just above it. Place the upper pot on the lower chamber and tighten by turning. While cooking on medium heat, your coffee will start to fill the upper pot after a while. Once the coffee has finished flowing, you can take the Moka Pot off the heat.

NEW EVERYDAY: Any Morning coffee products are designed to ensure experiencing quality and style with every sip. Our mission is to provide all coffee lovers Turkish coffee and filter coffee equipments that preserves the freshness and taste of the best coffee beans, from nature to your kitchen.