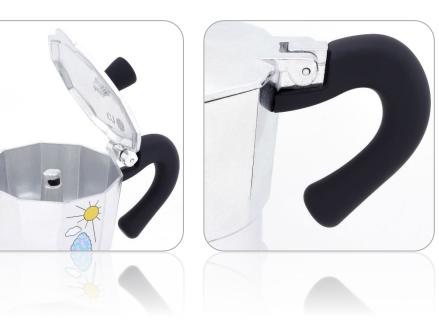

ERGONOMIC DESIGN: The double spout pot is designed to be used comfortably with the right or left hand. This Greek coffee machine has a compact structure via its hidden resistance. The status light on the touch control switch button indicates when the machine is ready to brew or brewing is complete.