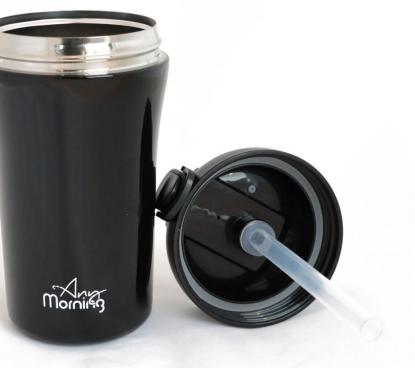

#### TWO MOUTH TRAVEL MUG BLACK (ANY8681126435741)

#### Description

HOT & COLD RETENTION: Any Morning travel mug maintains heat for up to 8 hours and cold for up to 12 hours via its double wall insulated stainless steel body (18/8). The 400 ml (14 oz) capacity coffee mug with modern design and light body will make you feel good.

LEAKPROOF, DUAL PURPOSE LID: Mug lids are manufactured with leakproof feature; it does not pose a problem if it falls over or carried in a bag. Coffee, tea, wine or juice... The dual-purpose lid involves straws for cold drinks and mouthpiece for hot drinks.

ERGONOMIC AND STYLISH: Mug's bottom has a silicone pad, which holds on the surface perfectly and make the product anti-skid. The exterior coating is matte, and spray has been used, so it does not leave fingerprints. In

addition, the cup holder in most cars is suitable for this thermos, which you can use during your travels.

ENVIRONMENTALLY FRIENDLY AND DURABLE: BPA-free coffee tumbler is produced with quality materials, considering both human health and the environment. 304 stainless steel inhibits odor and rust; it is durable and suitable for long-term use. Hand wash is recommended. NEW EVERYDAY: Any Morning coffee products are designed to ensure experiencing quality and style with every sip. Our mission is to provide all coffee lovers Turkish coffee and filter coffee equipments that preserves the freshness and taste of the best coffee beans, from nature to your kitchen.