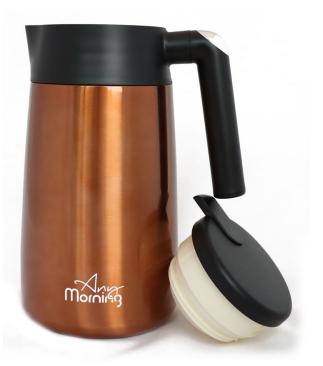

## THERMOS THERMAL CARAFE COPPER (ANY8681126435734)

#### Description

HOT & COLD RETENTION: Any Morning thermos with double wall insulated stainless steel body (18/8) and the silicone sealing ring keeps the hot beverages up to 12 hours and the cold beverages up to 24 hours.

LEAKPROOF AND SAFE: Thermal coffee carafe's lid with silicone sealing ring prevents liquid leakage. The liquid doesn't flow concentratedly or splash out while pouring because of its triangular shape spout. Designed with attention to quality and details, its insulated handle structure protects your hand.

LARGE CAPACITY: 40 oz capacity is perfect for cafe, restaurant, office, travel, camping, picnic or using at home. Wide lid makes

very practical to pour your drink in or fill it with ice. ENVIRONMENTALLY FRIENDLY AND DURABLE: BPA-free coffee tumbler is produced with quality materials, considering both human health and the environment. Anti-corrosion feature inhibits rustiness or oxidation; it is durable and suitable for long-term use. Hand wash is recommended.

NEW EVERYDAY: Eye catching copper colored Any Morning thermos is designed to ensure experiencing quality and style with every sip. Our mission is to provide all coffee lovers Turkish coffee and filter coffee equipments that preserves the freshness and taste of the best coffee beans, from nature to your kitchen.