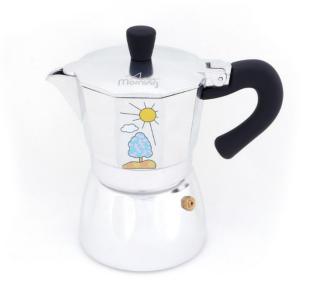

#### Description

You will enjoy the original Turkish coffee taste with the Any Morning Turkish Coffee maker, which has stainless steel coffee pot. It's never been easier to experience the rich tradition and bold flavor of dark, foamy, refreshing Turkish coffee at home or work.

4 CUPS CAPACITY: You can brew coffee for up to 4 people with its 250 ml capacity. With its ideal brewing at low heat feature, you will be able to make exactly same delicious coffees that you brew over a low heat on the stove. Coffee for 4 people will be ready in 4-5 minutes. SAFE: In addition to its overheating protection feature, through boil-dry protection, it automatically shuts off when there is no water left in it, preventing wastage of electricity and providing safe use in the kitchen. BREWING DETECTION: When the foam of your coffee reaches the ideal level, the brewing detection sensor will automatically activate, so you do not need to wait in front of it. Greek coffee maker consumes 400 W power.