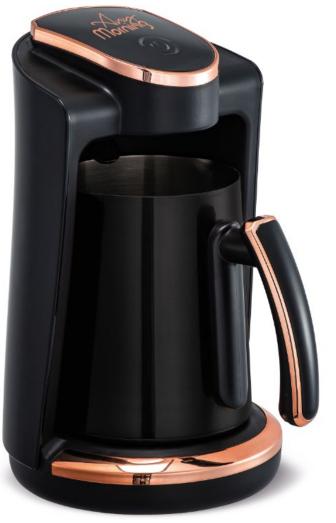

## Turkish Coffee Maker (ANY8681126435260)

Power: 400 W, Capacity: 250ml (1-4 cups capacity), Touch control switch button with indicator light S/S 304 double spout pot and concealed heating element, Ideal brewing at low heat, Boil dry & overheat protections, Overflow prevention system, Measuring spoon, AC: 220-240 V, 50-60 Hz

#### Description

You will enjoy the original Turkish coffee taste with the Any Morning Turkish Coffee maker, which has stainless steel coffee pot. It's never been easier to experience the rich tradition and bold flavor of dark, foamy, refreshing Turkish coffee at home or work.

4 CUPS CAPACITY: You can brew coffee for up to 4 people with its 250 ml capacity. With its ideal brewing at low heat feature, you will be able to make exactly same delicious coffees that you brew over a low heat on the stove. Coffee for 4 people will be ready in 4-5 minutes. SAFE: In addition to its overheating protection feature, through boil-dry protection, it automatically shuts off when there is no water left in it, preventing wastage of electricity and providing safe use in the kitchen. BREWING DETECTION: When the foam of your coffee reaches the ideal level, the brewing detection sensor will automatically activate, so you do not need to wait in front of it. Greek coffee maker consumes 400 W power.

ERGONOMIC DESIGN: The double spout pot is designed to be used comfortably with the right or left hand. This Greek coffee machine has a compact structure via its hidden resistance. The status light on the touch control switch button indicates when the machine is ready to brew or brewing is complete.