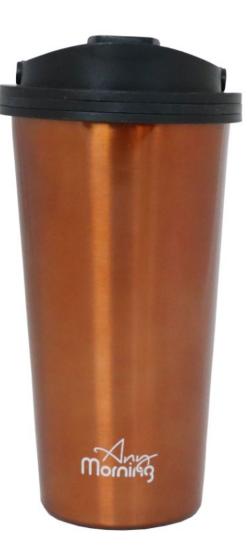

## TWO MOUTH TRAVEL MUG COPPER (ANY8681126435758)

#### Description

HOT & COLD RETENTION: Any Morning travel mug maintains heat for up to 8 hours and cold for up to 12 hours via its double wall insulated stainless steel body (18/8). The 400 ml (14 oz) capacity coffee mug with modern design and light body will make you feel good.

LEAKPROOF, DUAL PURPOSE LID: Mug lids are manufactured with leakproof feature; it does not pose a problem if it falls over or carried in a bag. Coffee, tea, wine or juice... The dual-purpose lid involves straws for cold drinks and mouthpiece for hot drinks.

ERGONOMIC AND STYLISH: Cup's bottom has a silicone pad, which holds on the surface perfectly and make the product anti-skid. The eye-catching copper colored exterior coating is matte, and spray has been used, so it

does not leave fingerprints. In addition, the cup holder in most cars is suitable for this thermos, which you can use during your travels. ENVIRONMENTALLY FRIENDLY AND DURABLE: BPA-free coffee tumbler is produced with quality materials, considering both human health and the environment. 304 stainless steel inhibits odor and rust; it is durable and suitable for long-term use. Hand wash is recommended. NEW EVERYDAY: Any Morning coffee products are designed to ensure experiencing quality and style with every sip. Our mission is to provide all coffee lovers Turkish coffee and filter coffee equipments that preserves the freshness and taste of the best coffee beans, from nature to your kitchen.