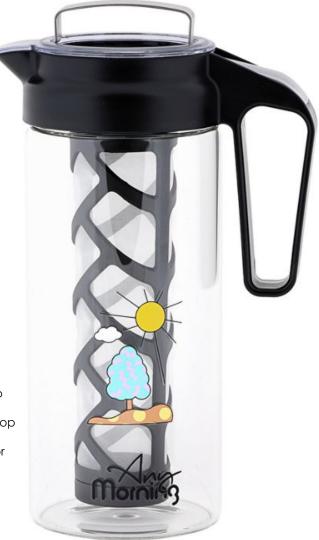

## COLD BREW COFFEE MAKER COFFEE BREWER FOR ICE COFFEE & ICE TEA 1300 ML (ANY8681126433891)

#### Description

"Any Morning Cold Brew Coffee Maker is the perfect way to make yourself a cup of coffee at home! This cold coffee brewer is made of durable, BPAfree, heat-resistant borosilicate glass, complete with a leak-proof lid and an easy-to-clean filter cap.

Our coffee pitcher has a 1300 ml capacity, which is 30% more than your typical 1000 ml cold brewers, and creates a rich, smooth cold brew concentrate that is up to 60% less acidic by nature than regular hot coffee. It is easy to use and makes delicious cold-brew coffee in just a few hours. Using this process, a cold brew kit can be made at home without expensive special equipment.

The cold brew coffee pitcher's ergonomic handle and simple-to-adjust top make it straightforward to use. The replaceable mesh core is an added bonus because, unlike other iced coffee makers, it won't rust with time or leave you with a lasting metallic taste.

After your coffee concentrate, you can easily store the pitcher in the refrigerator by covering it with an airtight, leak-proof lid to lock in the flavors. Additionally, the form may suit most refrigerator doors. The extralarge 1.3-liter capacity, which keeps your brew fresh for up to 2 weeks, allows you to enjoy a more full-bodied brew."