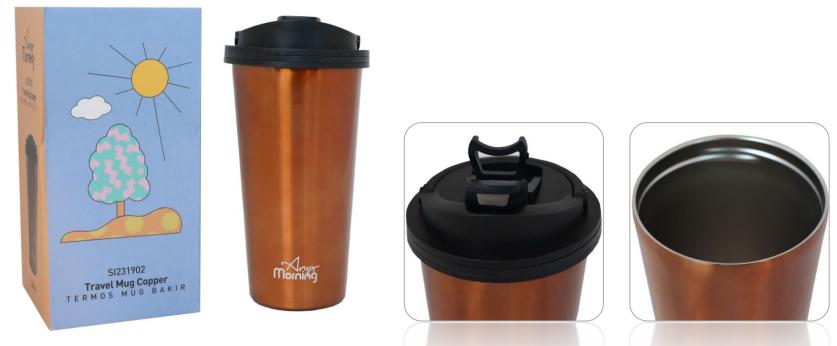

## TWO MOUTH TRAVEL MUG COPPER (ANY8681126435758)

#### Description

HOT & COLD RETENTION: Any Morning travel mug maintains heat for up to 8 hours and cold for up to 12 hours via its double wall insulated stainless steel body (18/8). The 400 ml (14 oz) capacity coffee mug with modern design and light body will make you feel good.

LEAKPROOF, DUAL PURPOSE LID: Mug lids are manufactured with leakproof feature; it does not pose a problem if it falls over or carried in a bag. Coffee, tea, wine or juice... The dual-purpose lid involves straws for cold drinks and mouthpiece for hot drinks.

ERGONOMIC AND STYLISH: Cup's bottom has a silicone pad, which holds on the surface perfectly and make the product anti-skid. The eye-catching copper colored exterior coating is matte, and spray has been used, so it

does not leave fingerprints. In addition, the cup holder in most cars is suitable for this thermos, which you can use during your travels. ENVIRONMENTALLY FRIENDLY AND DURABLE: BPA-free coffee tumbler is produced with quality materials, considering both human health and the environment. 304 stainless steel inhibits odor and rust; it is durable and suitable for long-term use. Hand wash is recommended. NEW EVERYDAY: Any Morning coffee products are designed to ensure experiencing quality and style with every sip. Our mission is to provide all coffee lovers Turkish coffee and filter coffee equipments that preserves the freshness and taste of the best coffee beans, from nature to your kitchen.