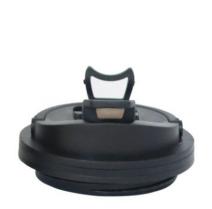

## THERMOS MUG (ANY212122547)

Any Morning Stainless Steel Travel Coffee Mug, Coffee Tumbler, Double Wall Vacuum Insulated Travel Mug, Leak Proof, Spill Proof, Insulated Tumblers for Hot and Cold Drinks, 20 oz (600 ml)

Any Morning travel mug is made from pure 304 food grade stainless steel. The stainless-steel outer and interior wall is BPA-free. This highest quality construction means your coffee won't taste any different. You don't get any metallic flavors. It doesn't absorb strong flavors or aromas, keeps your drinks tasting fresh. Dimensions: 10x2.6 in (25.7x6.8 cm) Capacity: 20-oz (600 ml) Weight: 0.01 oz (0.298 gr). Our thermos coffee mugs have a double wall with vacuum thermal insulation, more effective than standard insulation from a layer of air, it keeps your hot drinks hot for 8-10

hours and your cold drinks cold for 25-30 hours. Thanks to its vacuum insulation technology it does not transfer heat from inside to outside or from outside to inside. The insulation also protects your hands and the temperature of your hands does not affect the temperature of your favorite drink. This coffee tumbler can be used as a travel cup to take with you on the go. It is 100% watertight and can hold up to 600 ml (20 oz). Its twist lid is reliable without worrying about leaks. You can turn upside down and shake it, it will not spill its contents. You can confidently throw this

coffee thermos into your laptop bag completely full. Any Morning offers high quality travel mugs as well as emphasizing the importance of waking up well in the morning. A warm greeting is a great way to start the day however not all of us can face up the rush we live every day or tolerate the sound of the alarm clock in the morning. Therefore, we have designed "good morning with coffee" theme for you. Any Morning travel mug encourage you to be full of energy. A coffee next to blue sky and bright sun make your awakening easier and will make you realize every morning will be different with new flavours. With its wide opening, this thermos travel mug is easy to clean. There is no need extra attention when cleaning the inner mechanism and the lid. You will appreciate how easy they are to clean and use again. Hand-washing is recommended. It is very functional for a portable breakfast on road trips. Very durable for camping life, mountaineering or make you enjoy still drinking ice coffee in the depths of winter. Fits most car cup holders and also includes a convenient carry loop.