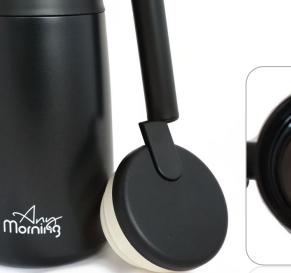

## THERMOS THERMAL CARAFE COPPER (ANY8681126435734)

#### Description

HOT & COLD RETENTION: Any Morning thermos with double wall insulated stainless steel body (18/8) and the silicone sealing ring keeps the hot beverages up to 12 hours and the cold beverages up to 24 hours.

LEAKPROOF AND SAFE: Thermal coffee carafe's lid with silicone sealing ring prevents liquid leakage. The liquid doesn't flow concentratedly or splash out while pouring because of its triangular shape spout. Designed with attention to quality and details, its insulated handle structure protects your hand.

LARGE CAPACITY: 40 oz capacity is perfect for cafe, restaurant, office, travel, camping, picnic or using at home. Wide lid makes

very practical to pour your drink in or fill it with ice. ENVIRONMENTALLY FRIENDLY AND DURABLE: BPA-free coffee tumbler is produced with quality materials, considering both human health and the environment. Anti-corrosion feature inhibits rustiness or oxidation; it is durable and suitable for long-term use. Hand wash is recommended.

NEW EVERYDAY: Eye catching copper colored Any Morning thermos is designed to ensure experiencing quality and style with every sip. Our mission is to provide all coffee lovers Turkish coffee and filter coffee equipments that preserves the freshness and taste of the best coffee beans, from nature to your kitchen.