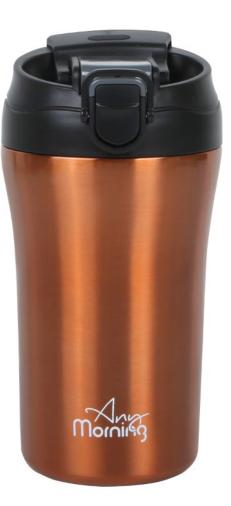

## TWO MOUTH TRAVEL MUG COPPER (ANY8681126435758)

#### Description

HOT & COLD RETENTION: Any Morning travel mug maintains heat for up to 8 hours and cold for up to 12 hours via its double wall insulated stainless steel body (18/8). The 400 ml (14 oz) capacity coffee mug with modern design and light body will make you feel good.

LEAKPROOF, DUAL PURPOSE LID: Mug lids are manufactured with leakproof feature; it does not pose a problem if it falls over or carried in a bag. Coffee, tea, wine or juice... The dual-purpose lid involves straws for cold drinks and mouthpiece for hot drinks.

ERGONOMIC AND STYLISH: Cup's bottom has a silicone pad, which holds on the surface perfectly and make the product anti-skid. The eye-catching copper colored exterior coating is matte, and spray has been used, so it

does not leave fingerprints. In addition, the cup holder in most cars is suitable for this thermos, which you can use during your travels. ENVIRONMENTALLY FRIENDLY AND DURABLE: BPA-free coffee tumbler is produced with quality materials, considering both human health and the environment. 304 stainless steel inhibits odor and rust; it is durable and suitable for long-term use. Hand wash is recommended. NEW EVERYDAY: Any Morning coffee products are designed to ensure experiencing quality and style with every sip. Our mission is to provide all coffee lovers Turkish coffee and filter coffee equipments that preserves the freshness and taste of the best coffee beans, from nature to your kitchen.