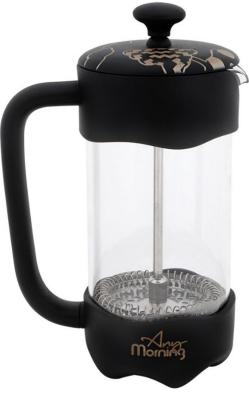

## FRENCH PRESS COFFEE AND TEA MAKER 600 ML (ANY8681126433877)

#### Description

HIGH QUALITY FRENCH PRESS: Any Morning coffee maker features a frame made of durable plastic that protects the borosilicate glass coffee maker from cracks and scratches, as well as protecting surfaces from heat damage. The plunger and the filters are made of stainless steel

SPECIAL DESIGNED GIFTING BOX: Ideal for brewing coffee / tea, whether at home or on the road, for camping or picnics, this press pot is an essential companion. Volume: 600 ml. Suitable for housewarmings, weddings, birthdays, holidays, Christmas, Thanksgiving, New Year, and Valentine's Day 3-LAYER FILTERING: Advanced filter system separates the ground coffee beans from the water smoothly. It makes sure that water goes through but no ground coffee. Moreover, preserves the rich taste and robust aroma while maintaining the natural oils of the ground coffee

HEAT RESISTANT BOROSILICATE GLASS : This large coffee maker features a durable and strong borosilicate beaker. You have precise control over the brewity of the coffee because it allows you to observe the brewing process and stop it when it's exactly right

EASY TO CLEAN: To preserve the longevity of the stainless steel french presses, handwashing is recommended. Use only nonabrasive sponge to clean the frame and lid