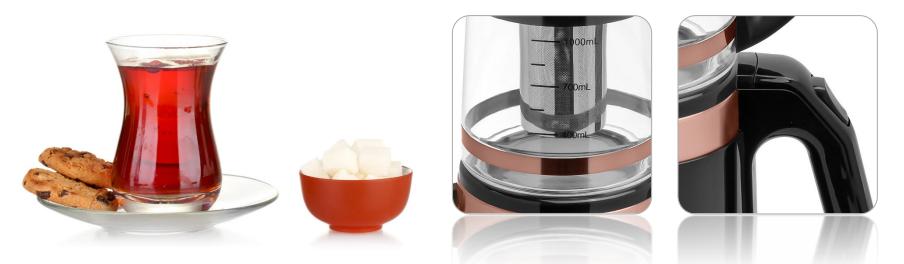

## Turkish Tea Maker (ANY8681126435277)

Power: 1500 W, Capacity: 2 It kettle + 1 It teapot, Blue LED indicative light, Stainless steel inner body material Glass teapot with detachable filter, Stainless steel heating element, Automatic shut-off, Boil-Dry Protection 360 Degree Rotational Power Base, Overheating protection, Cordless use, AC: 220-240V~, 50-60Hz

#### Description

Any Morning Turkish Tea Maker's stainless steel inner body and resistance make the product more convenient, healthy (BPA-free) and durable. 2 L kettle and 1 L teapot capacity meet the needs of homes and workplaces.

GLASS TEAPOT WITH DETACHABLE FILTER: Glass teapot allows you to brew your tea healthily and deliciously and control the hardness level by seeing its color. It provides easy cleaning with its long-lasting stainless steel filter.

360° SWIVEL CORDLESS BASE: The Turkish tea maker, which has a 360°

swivel cordless base, is designed to prioritize easy grip and practical service. It consumes 1500 W power. Please hand wash only. SAFE: In addition to its overheating protection feature, through boil-dry protection, it automatically shuts off when there is no water left in it, preventing wastage of electricity and providing safe use in the kitchen. LED INDICATOR: Blue LED light, which turns on from the moment your water starts to boil, turns off immediately when the process is finished. Its ergonomic spout design enables the hot water to be slowly poured into the glass, reducing the risk of overflowing or splashing.