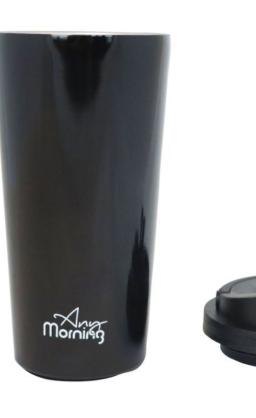

## TRAVEL MUG BLACK (ANY8681126435789)

#### Description

HOT & COLD RETENTION: Any Morning travel mug maintains heat for up to 8 hours and cold for up to 12 hours via its double wall insulated stainless steel body. The 500 ml (17 oz) capacity coffee mug with modern design and light body will be your favorite accompaniment.

LEAKPROOF: Mug lids are manufactured with leakproof feature; it does not pose a problem if it falls over or carried in a bag. Perfect for using while camping, traveling, at work or picnic.

ERGONOMIC AND STYLISH: Cup's bottom has a silicone pad, which holds on the surface perfectly and make the product anti-skid. Lockable mouthpiece opens and closes easily. The eye-catching copper colored thermos mug's dimensions are suitable for cup holders in automobiles.

ENVIRONMENTALLY FRIENDLY AND DURABLE: BPA-free coffee tumbler is produced with quality materials, considering both human health and the environment. 304 stainless steel inhibits odor and rust; it is durable and suitable for long-term use. Hand wash is recommended. NEW EVERYDAY: Any Morning coffee products are designed to ensure experiencing quality and style with every sip. Our mission is to provide all coffee lovers Turkish coffee and filter coffee equipments that preserves the freshness and taste of the best coffee beans, from nature to your kitchen.