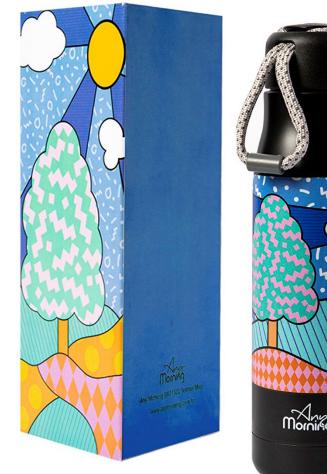

n automobiles.

ENVIRONMENTALLY FRIENDLY AND DURABLE: BPA-free coffee tumbler is produced with quality materials, considering both human health and the environment. 304 stainless steel inhibits odor and rust; it is durable and suitable for long-term use. Hand wash is recommended. NEW EVERYDAY: Any Morning coffee products are designed to ensure experiencing quality and style with every sip. Our mission is to provide all coffee lovers Turkish coffee and filter coffee equipments that preserves the freshness and taste of the best coffee beans, from nature to your kitchen.



## THERMOS MUG (ANY212122547)

Any Morning Stainless Steel Travel Coffee Mug, Coffee Tumbler, Double Wall Vacuum Insulated Travel Mug, Leak Proof, Spill Proof, Insulated Tumblers for Hot and Cold Drinks, 20 oz (600 ml)







Any Morning travel mug is made from pure 304 food grade stainless steel. The stainless-steel outer and interior wall is BPA-free. This highest quality construction means your coffee won't taste any different. You don't get any metallic flavors. It doesn't absorb strong flavors or aromas, keeps your drinks tasting fresh. Dimensions: 10x2.6 in (25.7x6.8 cm) Capacity: 20-oz (600 ml) Weight: 0.01 oz (0.298 gr). Our thermos coffee mugs have a double wall with vacuum thermal insulation, more effective than standard insulation from a layer of air, it keeps your hot drinks hot for 8-10

hours and your cold drinks cold for 25-30 hours. Thanks to its vacuum insulation technology it does not transfer heat from inside to outside or from outside to inside. The insulation also protects your hands an