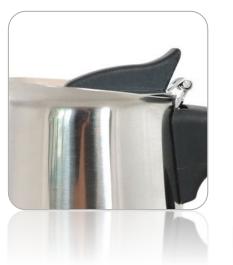

## STOVETOP ESPRESSO COFFEE MAKER STAINLESS STEEL INDUCTION MOKA POT 200 MI (ANY8681126433853)

#### Description

STAINLESS STEEL: Any Morning coffee pot is made from 18/10 stainless steel. Steel is the most naturally compatible cooking utensil with humans and the environment, preserves the taste and quality of your brewed coffee. Has a a safety valve to regulate the pressure inside providing you with a safe, robust, long lasting use.

CAPACITY: This stovetop coffee makers brews up to 4 espresso-sized cups of coffee. Suitable for all types of hobs, including induction. This stovetop espresso maker is composed of just three parts, which you can fit together easily. Thanks to it's strong and smooth brew technique, extracts all of the flavorful oils and aromas from your coffee and produce an exceedingly delicious cup. HOW TO PREPARE A COFFEE: Simply fill the base with cold water, place the filter basket inside, and fill with your ground coffee. Screw on the top half securely and place on the stovetop. For the best tasting results, ensure you remove the espreso coffee maker from the heat once the coffee starts emitting lighter-colored steam or the steam becomes audible. Pour carefully using the roomy handle.

EASY TO CLEAN: To preserve the longevity of the moka pot, only hand wash and rinse it with warm water, and let it dry.