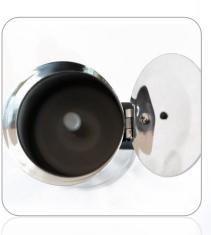

## STOVETOP ESPRESSO COFFEE MAKER STAINLESS STEEL INDUCTION MOKA POT 200 MI (ANY8681126433853)

#### Description

STAINLESS STEEL: Any Morning coffee pot is made from 18/10 stainless steel. Steel is the most naturally compatible cooking utensil with humans and the environment, preserves the taste and quality of your brewed coffee. Has a a safety valve to regulate the pressure inside providing you with a safe, robust, long lasting use.

CAPACITY: This stovetop coffee makers brews up to 4 espresso-sized cups of coffee. Suitable for all types of hobs, including induction. This stovetop espresso maker is composed of just three parts, which you can fit together easily. Thanks to it's strong and smooth brew technique, extracts all of the flavorful oils and aromas from your coffee and produce an exceedingly delicious cup. HOW TO PREPARE A COFFEE: Simply fill the base with cold water, place the filter basket inside, and fill with your ground coffee. Screw on the top half securely and place on the stovetop. For the best tasting results, ensure you remove the espreso coffee maker from the heat once the coffee starts emitting lighter-colored steam or the steam becomes audible. Pour carefully using the roomy handle.

EASY TO CLEAN: To preserve the longevity of the moka pot, only hand wash and rinse it with warm water, and let it dry.