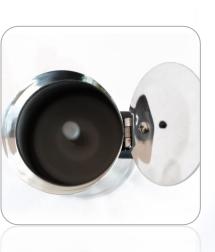

## STOVETOP ESPRESSO COFFEE MAKER STAINLESS STEEL INDUCTION MOKA POT 200 MI (ANY8681126433853)

#### Description

STAINLESS STEEL: Any Morning coffee pot is made from 18/10 stainless steel. Steel is the most naturally compatible cooking utensil with humans and the environment, preserves the taste and quality of your brewed coffee. Has a a safety valve to regulate the pressure inside providing you with a safe, robust, long lasting use.

CAPACITY: This stovetop coffee makers brews up to 4 espresso-sized cups of coffee. Suitable for all types of hobs, including induction. This stovetop espresso maker is composed of just three parts, which you can fit together easily. Thanks to it's strong and smooth brew technique, extracts all of the flavorful oils and aromas from your coffee and produce an exceedingly delicious cup. HOW TO PREPARE A COFFEE: Simply fill the base with cold water, place the filter basket inside, and fill with your ground coffee. Screw on the top half securely and place on the stovetop. For the best tasting results, ensure you remove the espreso coffee maker from the heat once the coffee starts emitting lighter-colored steam or the steam becomes audible. Pour carefully using the roomy handle.

EASY TO CLEAN: To preserve the longevity of the moka pot, only hand wash and rinse it with warm water, and let it dry.