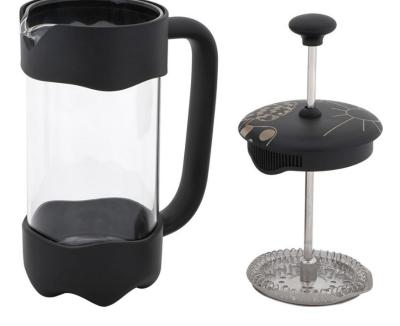

## FRENCH PRESS COFFEE AND TEA MAKER 600 ML (ANY8681126433877)

#### Description

HIGH QUALITY FRENCH PRESS: Any Morning coffee maker features a frame made of durable plastic that protects the borosilicate glass coffee maker from cracks and scratches, as well as protecting surfaces from heat damage. The plunger and the filters are made of stainless steel

SPECIAL DESIGNED GIFTING BOX: Ideal for brewing coffee / tea, whether at home or on the road, for camping or picnics, this press pot is an essential companion. Volume: 600 ml. Suitable for housewarmings, weddings, birthdays, holidays, Christmas, Thanksgiving, New Year, and Valentine's Day 3-LAYER FILTERING: Advanced filter system separates the ground coffee beans from the water smoothly. It makes sure that water goes through but no ground coffee. Moreover, preserves the rich taste and robust aroma while maintaining the natural oils of the ground coffee

HEAT RESISTANT BOROSILICATE GLASS : This large coffee maker features a durable and strong borosilicate beaker. You have precise control over the brewity of the coffee because it allows you to observe the brewing process and stop it when it's exactly right

EASY TO CLEAN: To preserve the longevity of the stainless steel french presses, handwashing is recommended. Use only nonabrasive sponge to clean the frame and lid