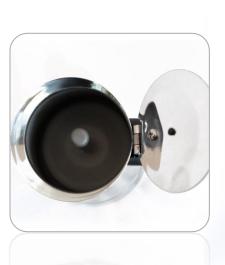

## STOVETOP ESPRESSO COFFEE MAKER STAINLESS STEEL INDUCTION MOKA POT 200 MI (ANY8681126433853)

#### Description

STAINLESS STEEL: Any Morning coffee pot is made from 18/10 stainless steel. Steel is the most naturally compatible cooking utensil with humans and the environment, preserves the taste and quality of your brewed coffee. Has a a safety valve to regulate the pressure inside providing you with a safe, robust, long lasting use.

CAPACITY: This stovetop coffee makers brews up to 4 espresso-sized cups of coffee. Suitable for all types of hobs, including induction. This stovetop espresso maker is composed of just three parts, which you can fit together easily. Thanks to it's strong and smooth brew technique, extracts all of the flavorful oils and aromas from your coffee and produce an exceedingly delicious cup. HOW TO PREPARE A COFFEE: Simply fill the base with cold water, place the filter basket inside, and fill with your ground coffee. Screw on the top half securely and place on the stovetop. For the best tasting results, ensure you remove the espreso coffee maker from the heat once the coffee starts emitting lighter-colored steam or the steam becomes audible. Pour carefully using the roomy handle.

EASY TO CLEAN: To preserve the longevity of the moka pot, only hand wash and rinse it with warm water, and let it dry.