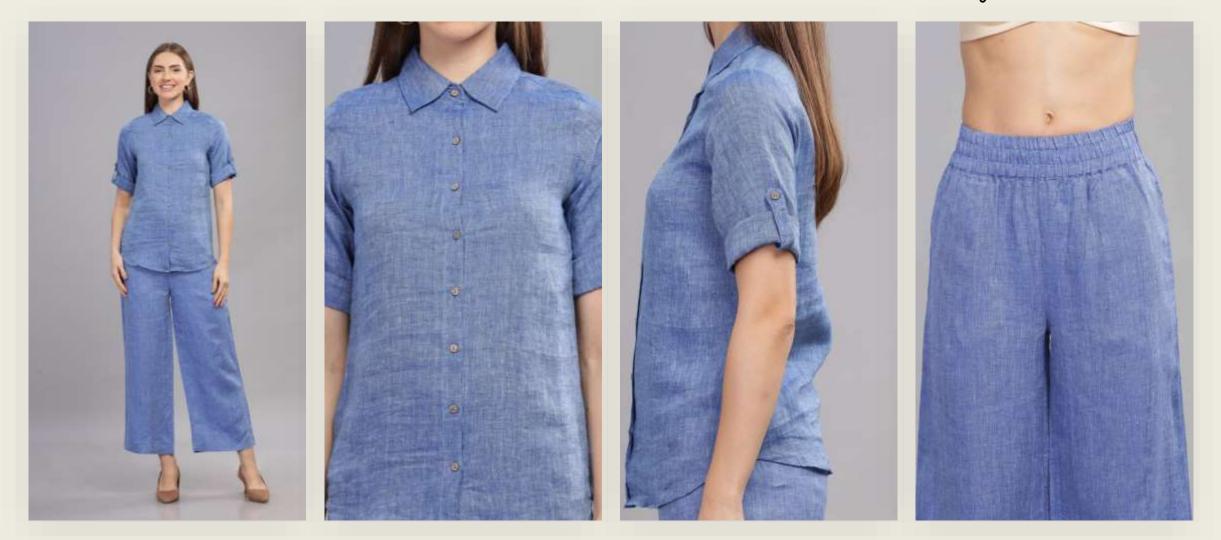

e-pocketed chest and refined finishes. This piece exudes both rustic charm and modern sophistication. The prewashed treatment ensures a soft, lived-in texture, making it your perfect go-to for any occasion.



#### Masaimara









Salmon Sunrise (Right) - shirt dress

Stripe me Pink (left) - back tie dress

Sustainable 🌿 Fair Trade 🤝 Earth Conscious 🔵 Handcrafted 🖐 Prewashed 🌀



## stripe 'ME' Pink





## Tealy Peppermint

From Elegant Mondays to Quirky Fridays, we got you covered !



Salty Pistachios





Ooh Boy ! Yet another Play date Spring Burst

Endless playdates ! The Wanderlust





## Salmon Sunrise







The Neoclassic stripe

And they



#### London Chic





1 am your staple. I am your oatmeal coordinate

## Cambridge Sky



#### Blue Cheese

#### No strings attached !



Earn your stripes !

0



#### The Minimalist





## Carolina Sky



### Grey Matter



#### Wild Tangerine





Carotene

# Orange is the new black





## Calm Rainforest







| US               | 4    | 6    | 8    | 10   | 12   | 14   | 16   | 18   |
|------------------|------|------|------|------|------|------|------|------|
| UK               | 6    | 8    | 10   | 12   | 14   | 16   | 18   | 20   |
| Our label        | 32   | 34   | 36   | 38   | 40   | 42   |      |      |
| INDIA            | XS   | S    | М    | L    | XL   | 2XL  | 3XL  | 4XL  |
| GARMENT<br>CHEST | 33.5 | 35.5 | 37.5 | 40.5 | 43.5 | 46   | 49   | 52   |
| WAIST            | 26.5 | 28.5 | 31   | 33   | 36.5 | 38.5 | 48.5 | 48.5 |
| HIPS             | 36   | 38   | 40   | 43   | 46   | 48.5 | 51   | 56   |