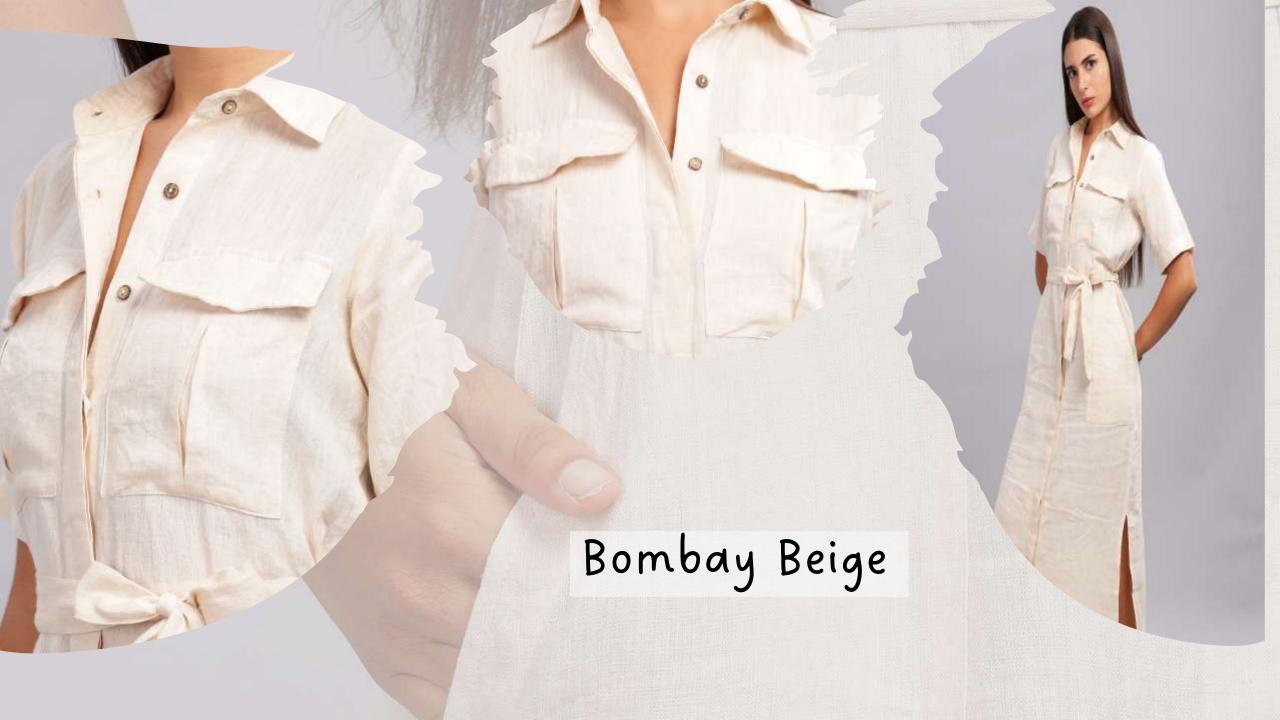

We are both B2B and B2C.

Masaimara-Khaki Linen shirt dress

Slip into the effortless elegance of our Khaki Prewashed Linen Shirt Dress. crafted from premium yarn-dyed, handwoven, and hand spun linen. Teaturing a double-pocketed chest and refined finishes. This piece exudes both rustic charm and modern sophistication. The prewashed treatment ensures a soft, lived-in texture, making it your perfect go-to for any occasion.