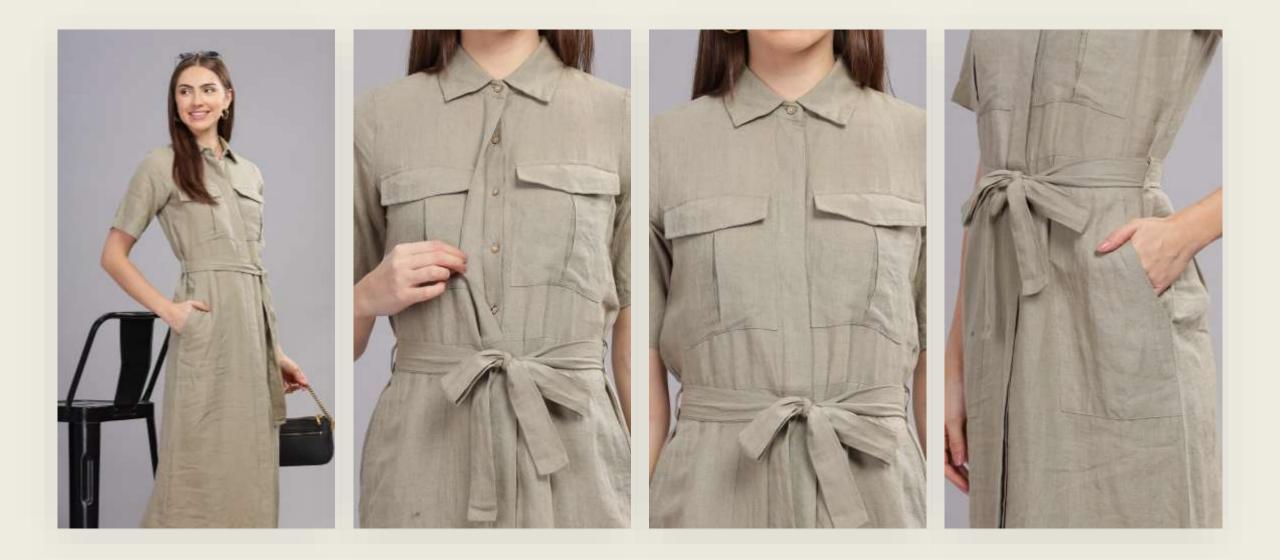

We are both B2B and B2C.

Masaimara-Khaki Linen shirt dress

Slip into the effortless elegance of our Khaki Prewashed Linen Shirt Dress. crafted from premium yarn-dyed, handwoven, and hand spun linen. Teaturing a double-pocketed chest and refined finishes. This piece exudes both rustic charm and modern sophistication. The prewashed treatment ensures a soft, lived-in texture, making it your perfect go-to for any occasion.