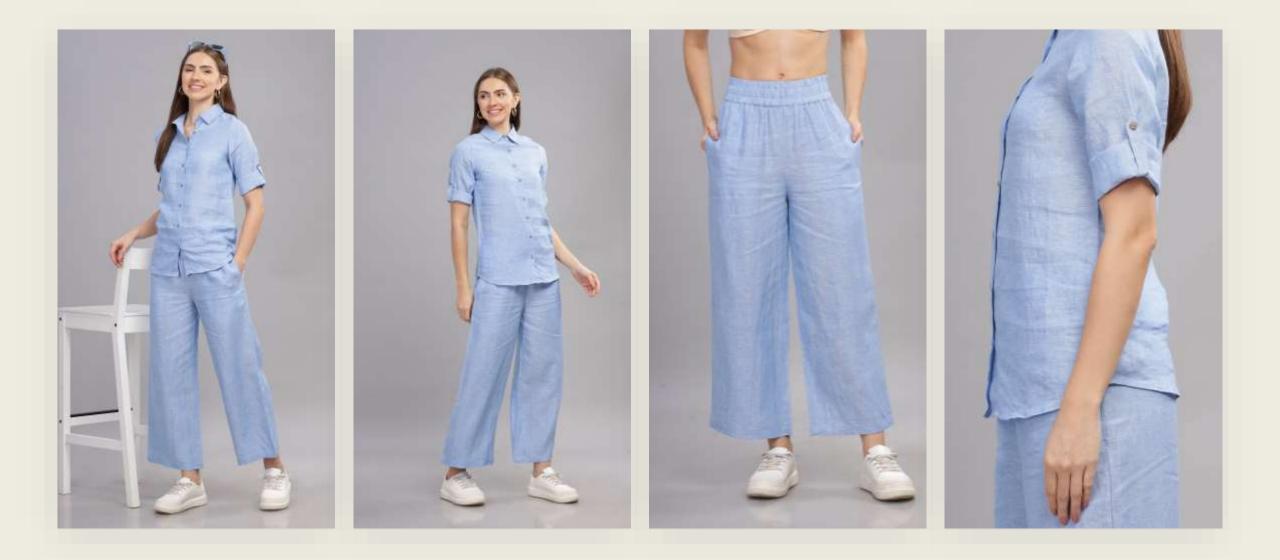

andwoven, and hand spun linen. Teaturing a double-pocketed chest and refined finishes. This piece exudes both rustic charm and modern sophistication. The prewashed treatment ensures a soft, lived-in texture, making it your perfect go-to for any occasion.



#### Masaimara









Salmon Sunrise (Right) - shirt dress

Stripe me Pink (left) - back tie dress

Sustainable 🌿 Fair Trade 🤝 Earth Conscious 🔵 Handcrafted 🖐 Prewashed 🌀



## stripe 'ME' Pink





## Tealy Peppermint

From Elegant Mondays to Quirky Fridays, we got you covered !



Salty Pistachios





Ooh Boy ! Yet another Play date Spring Burst

Endless playdates ! The Wanderlust





## Salmon Sunrise







The Neoclassic stripe

And they



#### London Chic





1 am your staple. I am your oatmeal coordinate

## Cambridge Sky



#### Blue Cheese

#### No strings attached !



Earn your stripes !

0



#### The Minimalist





## Carolina Sky



### Grey Matter



#### Wild Tangerine





Carotene

# Orange is the new black





## Calm Rainforest







| US               | 4    | 6    | 8    | 10   | 12   | 14   | 16   | 18   |
|------------------|------|------|------|------|------|------|------|------|
| UK               | 6    | 8    | 10   | 12   | 14   | 16   | 18   | 20   |
| Our label        | 32   | 34   | 36   | 38   | 40   | 42   |      |      |
| INDIA            | XS   | S    | М    | L    | XL   | 2XL  | 3XL  | 4XL  |
| GARMENT<br>CHEST | 33.5 | 35.5 | 37.5 | 40.5 | 43.5 | 46   | 49   | 52   |
| WAIST            | 26.5 | 28.5 | 31   | 33   | 36.5 | 38.5 | 48.5 | 48.5 |
| HIPS             | 36   | 38