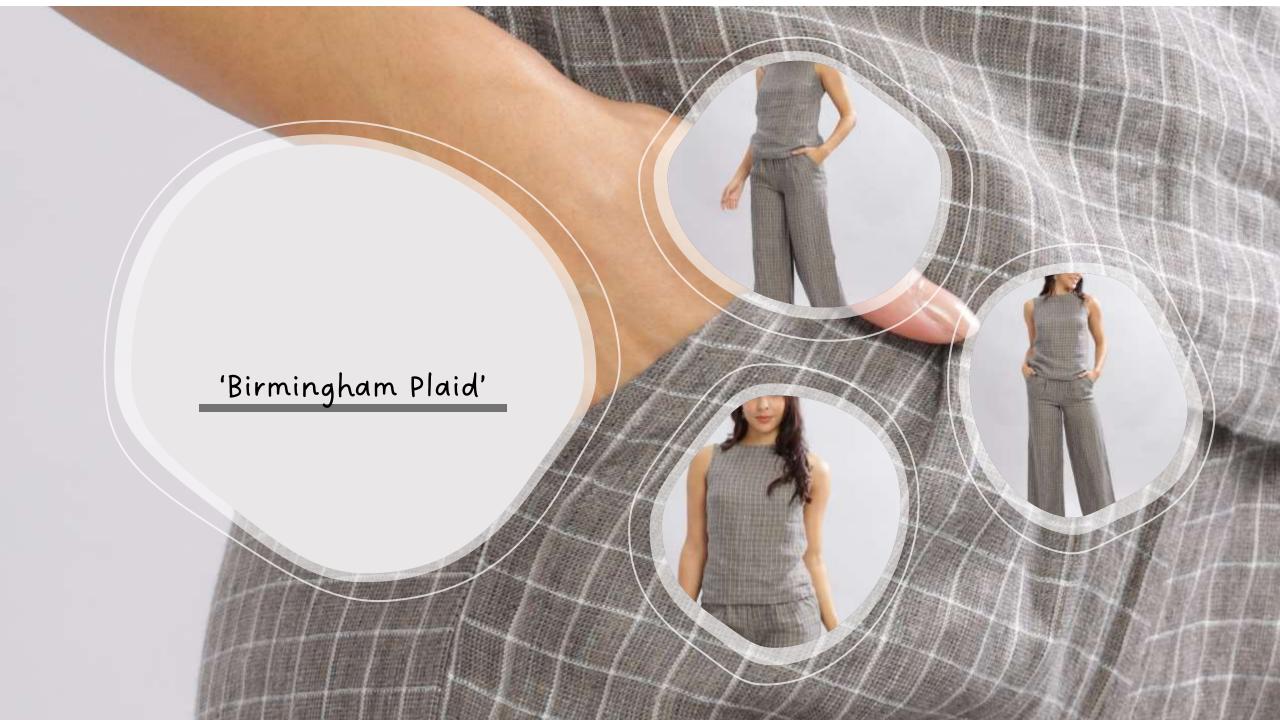

xudes both rustic charm and modern sophistication. The prewashed treatment ensures a soft, lived-in texture, making it your perfect go-to for any occasion.



#### Masaimara









Salmon Sunrise (Right) - shirt dress

Stripe me Pink (left) - back tie dress

Sustainable 🌿 Fair Trade 🤝 Earth Conscious 🔵 Handcrafted 🖐 Prewashed 🌀



## stripe 'ME' Pink





## Tealy Peppermint

From Elegant Mondays to Quirky Fridays, we got you covered !



Salty Pistachios





Ooh Boy ! Yet another Play date Spring Burst

Endless playdates ! The Wanderlust





## Salmon Sunrise







The Neoclassic stripe

And they



#### London Chic





1 am your staple. I am your oatmeal coordinate

## Cambridge Sky



#### Blue Cheese

#### No strings attached !



Earn your stripes !

0



#### The Minimalist





## Carolina Sky



### Grey Matter



#### Wild Tangerine





Carotene

# Orange is the new black





## Calm Rainforest







| US               | 4    | 6    | 8    | 10   | 12   | 14   | 16   | 18   |
|------------------|------|------|------|------|------|------|------|------|
| UK               | 6    | 8    | 10   | 12   | 14   | 16   | 18   | 20   |
| Our label        | 32   | 34   | 36   | 38   | 40   | 42   |      |      |
| INDIA            | XS   | S    | М    | L    | XL   | 2XL  | 3XL  | 4XL  |
| GARMENT<br>CHEST | 33.5 | 35.5 | 37.5 | 40.5 | 43.5 | 46   | 49   | 52   |
| WAIST            | 26.5 | 28.5 | 31   | 33   | 36.5 | 38.5 | 48.5 | 48.5 |
| HIPS             | 36   | 38   | 40   | 43   | 46   | 48.5 | 51   | 56   |

ABIS size chart - inches

UK 18 -24 can be made on