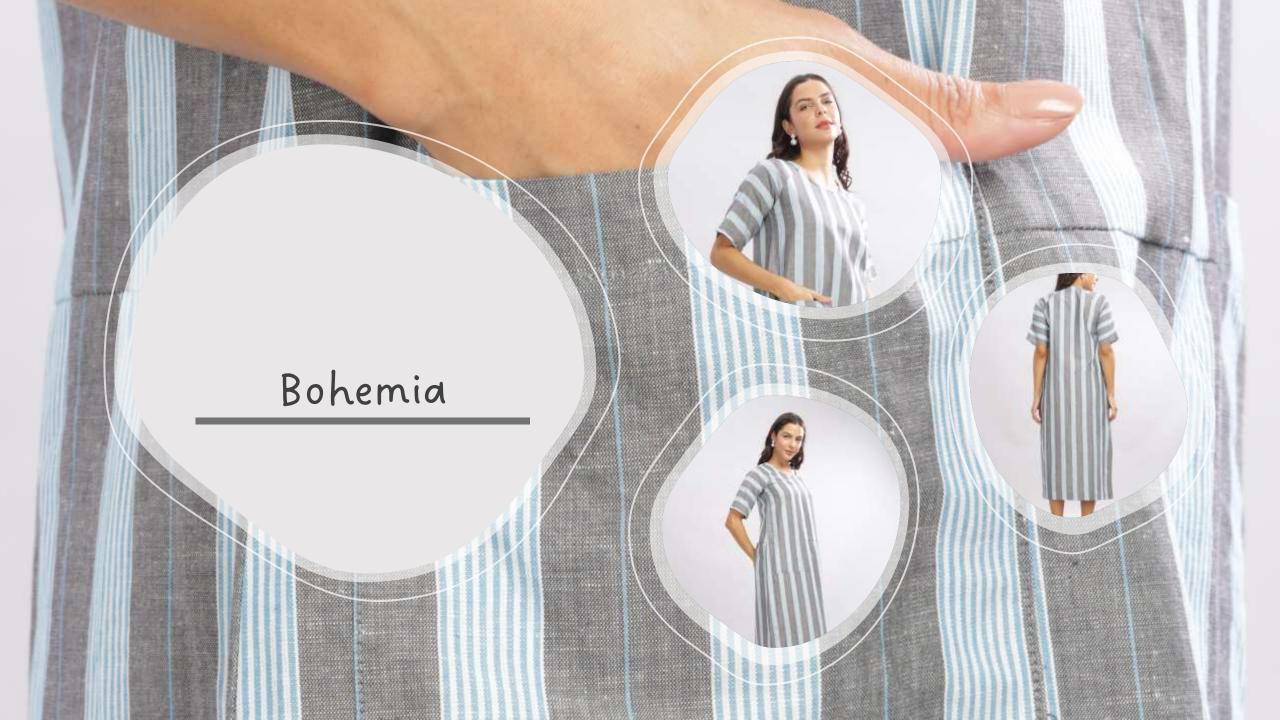

ect go-to for any occasion.



#### Masaimara









Salmon Sunrise (Right) - shirt dress

Stripe me Pink (left) - back tie dress

Sustainable 🌿 Fair Trade 🤝 Earth Conscious 🔵 Handcrafted 🖐 Prewashed 🌀



## stripe 'ME' Pink





## Tealy Peppermint

From Elegant Mondays to Quirky Fridays, we got you covered !



Salty Pistachios





Ooh Boy ! Yet another Play date Spring Burst

Endless playdates ! The Wanderlust





## Salmon Sunrise







The Neoclassic stripe

And they



#### London Chic





1 am your staple. I am your oatmeal coordinate

## Cambridge Sky



#### Blue Cheese

#### No strings attached !



Earn your stripes !

0



#### The Minimalist





## Carolina Sky



### Grey Matter



#### Wild Tangerine





Carotene

# Orange is the new black





## Calm Rainforest







| US               | 4    | 6    | 8    | 10   | 12   | 14   | 16   | 18   |
|------------------|------|------|------|------|------|------|------|------|
| UK               | 6    | 8    | 10   | 12   | 14   | 16   | 18   | 20   |
| Our label        | 32   | 34   | 36   | 38   | 40   | 42   |      |      |
| INDIA            | XS   | S    | М    | L    | XL   | 2XL  | 3XL  | 4XL  |
| GARMENT<br>CHEST | 33.5 | 35.5 | 37.5 | 40.5 | 43.5 | 46   | 49   | 52   |
| WAIST            | 26.5 | 28.5 | 31   | 33   | 36.5 | 38.5 | 48.5 | 48.5 |
| HIPS             | 36   | 38   | 40   | 43   | 46   | 48.5 | 51   | 56   |

ABIS size chart - inches

UK 18 -24 can be made on bulk orders for B2B customers only

The trousers are ankle length for women upto 5.7" tall

<u>abis4planet@gmail.com</u>

www.ab