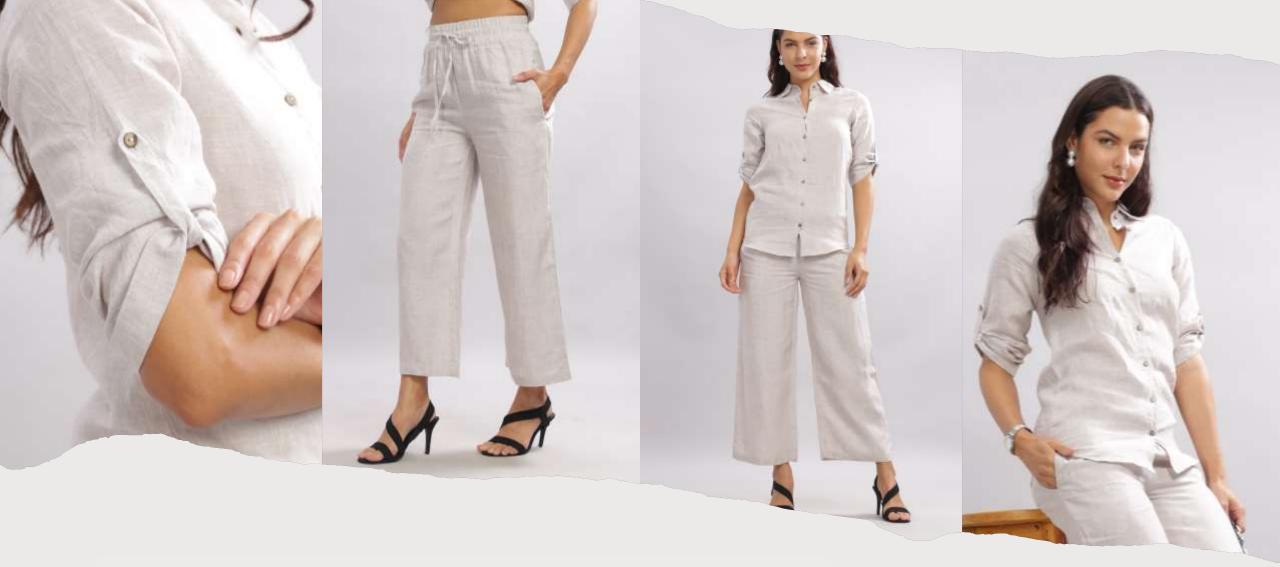

Khaki Prewashed Linen Shirt Dress. crafted from premium yarn-dyed, handwoven, and hand spun linen. Teaturing a double-pocketed chest and refined finishes. This piece exudes both rustic charm and modern sophistication. The prewashed treatment ensures a soft, lived-in texture, making it your perfect go-to for any occasion.



#### Masaimara









Salmon Sunrise (Right) - shirt dress

Stripe me Pink (left) - back tie dress

Sustainable 🌿 Fair Trade 🤝 Earth Conscious 🔵 Handcrafted 🖐 Prewashed 🌀



## stripe 'ME' Pink





## Tealy Peppermint

From Elegant Mondays to Quirky Fridays, we got you covered !



Salty Pistachios





Ooh Boy ! Yet another Play date Spring Burst

Endless playdates ! The Wanderlust





## Salmon Sunrise







The Neoclassic stripe

And they



#### London Chic





1 am your staple. I am your oatmeal coordinate

## Cambridge Sky



#### Blue Cheese

#### No strings attached !



Earn your stripes !

0



#### The Minimalist





## Carolina Sky



### Grey Matter



#### Wild Tangerine





Carotene

# Orange is the new black





## Calm Rainforest







| US               | 4    | 6    | 8    | 10   | 12   | 14   | 16   | 18   |
|------------------|------|------|------|------|------|------|------|------|
| UK               | 6    | 8    | 10   | 12   | 14   | 16   | 18   | 20   |
| Our label        | 32   | 34   | 36   | 38   | 40   | 42   |      |      |
| INDIA            | XS   | S    | М    | L    | XL   | 2XL  | 3XL  | 4XL  |
| GARMENT<br>CHEST | 33.5 | 35.5 | 37.5 | 40.5 | 43.5 | 46   | 49   | 52   |
| WAIST            | 26.5 | 28.5 | 31