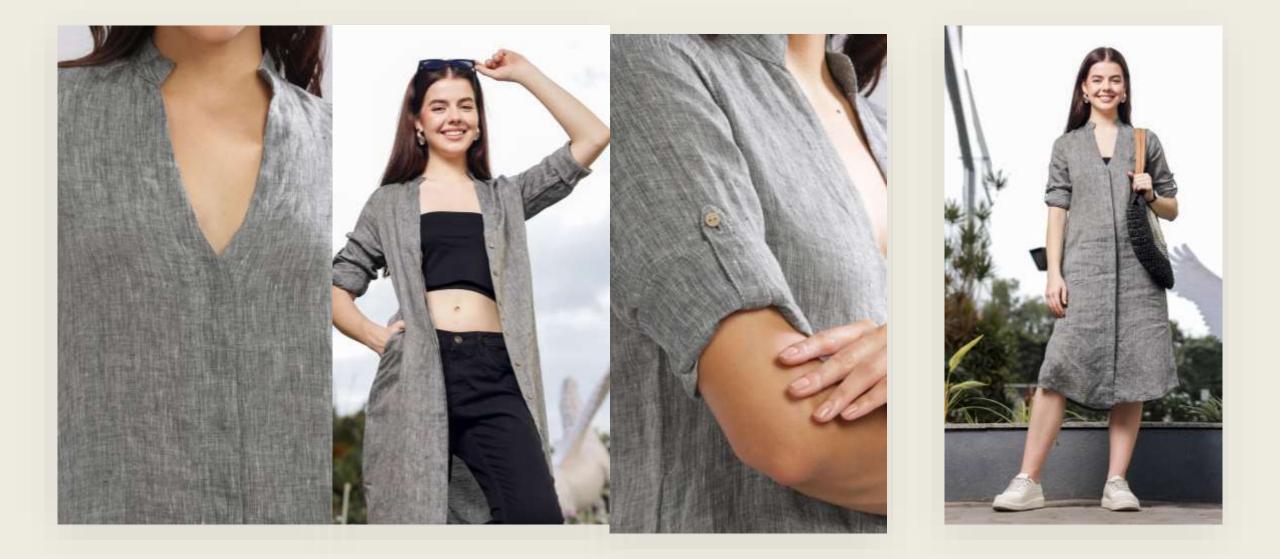

r Khaki Prewashed Linen Shirt Dress. crafted from premium yarn-dyed, handwoven, and hand spun linen. Teaturing a double-pocketed chest and refined finishes. This piece exudes both rustic charm and modern sophistication. The prewashed treatment ensures a soft, lived-in texture, making it your perfect go-to for any occasion.



#### Masaimara









Salmon Sunrise (Right) - shirt dress

Stripe me Pink (left) - back tie dress

Sustainable 🌿 Fair Trade 🤝 Earth Conscious 🔵 Handcrafted 🖐 Prewashed 🌀



## stripe 'ME' Pink





## Tealy Peppermint

From Elegant Mondays to Quirky Fridays, we got you covered !



Salty Pistachios





Ooh Boy ! Yet another Play date Spring Burst

Endless playdates ! The Wanderlust





## Salmon Sunrise







The Neoclassic stripe

And they



#### London Chic





1 am your staple. I am your oatmeal coordinate

## Cambridge Sky



#### Blue Cheese

#### No strings attached !



Earn your stripes !

0



#### The Minimalist





## Carolina Sky



### Grey Matter



#### Wild Tangerine





Carotene

# Orange is the new black





## Calm Rainforest







| US               | 4    | 6    | 8    | 10   | 12   | 14   | 16   | 18   |
|------------------|------|------|------|------|------|------|------|------|
| UK               | 6    | 8    | 10   | 12   | 14   | 16   | 18   | 20   |
| Our label        | 32   | 34   | 36   | 38   | 40   | 42   |      |      |
| INDIA            | XS   | S    | М    | L    | XL   | 2XL  | 3XL  | 4XL  |
| GARMENT<br>CHEST | 33.5 | 35.5 | 37.5 | 40.5 | 43.5 | 46   | 49   | 52   |
| WAIST            | 26.5 | 28.5 | 31