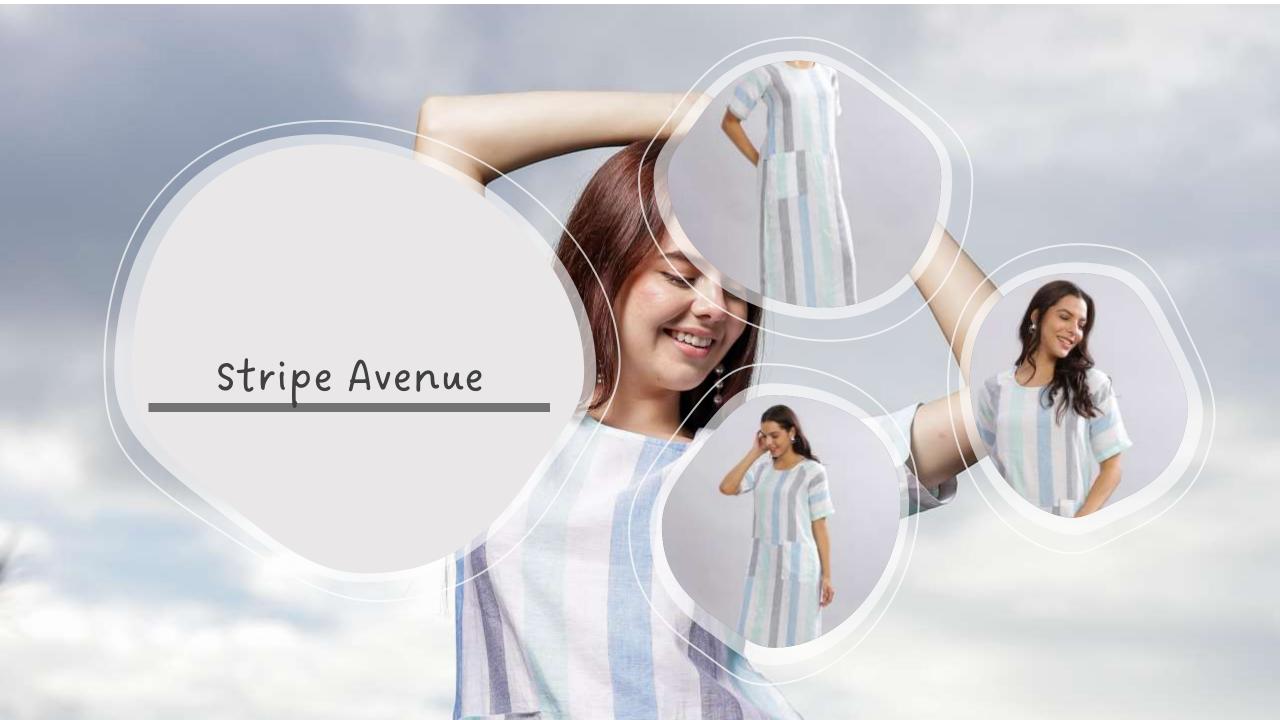

xture, making it your perfect go-to for any occasion.



#### Masaimara









Salmon Sunrise (Right) - shirt dress

Stripe me Pink (left) - back tie dress

Sustainable 🌿 Fair Trade 🤝 Earth Conscious 🔵 Handcrafted 🖐 Prewashed 🌀



## stripe 'ME' Pink





## Tealy Peppermint

From Elegant Mondays to Quirky Fridays, we got you covered !



Salty Pistachios





Ooh Boy ! Yet another Play date Spring Burst

Endless playdates ! The Wanderlust





## Salmon Sunrise







The Neoclassic stripe

And they



#### London Chic





1 am your staple. I am your oatmeal coordinate

## Cambridge Sky



#### Blue Cheese

#### No strings attached !



Earn your stripes !

0



#### The Minimalist





## Carolina Sky



### Grey Matter



#### Wild Tangerine





Carotene

# Orange is the new black





## Calm Rainforest







| US               | 4    | 6    | 8    | 10   | 12   | 14   | 16   | 18   |
|------------------|------|------|------|------|------|------|------|------|
| UK               | 6    | 8    | 10   | 12   | 14   | 16   | 18   | 20   |
| Our label        | 32   | 34   | 36   | 38   | 40   | 42   |      |      |
| INDIA            | XS   | S    | М    | L    | XL   | 2XL  | 3XL  | 4XL  |
| GARMENT<br>CHEST | 33.5 | 35.5 | 37.5 | 40.5 | 43.5 | 46   | 49   | 52   |
| WAIST            | 26.5 | 28.5 | 31   | 33   | 36.5 | 38.5 | 48.5 | 48.5 |
| HIPS             | 36   | 38   | 40   | 43   | 46   | 48.5 | 51   | 56   |

ABIS size chart - inches

UK 18 -24 can be made on bulk orders for B2B customers only

The trousers are ankle length for women upto 5.7" tall

<u>abis4pl