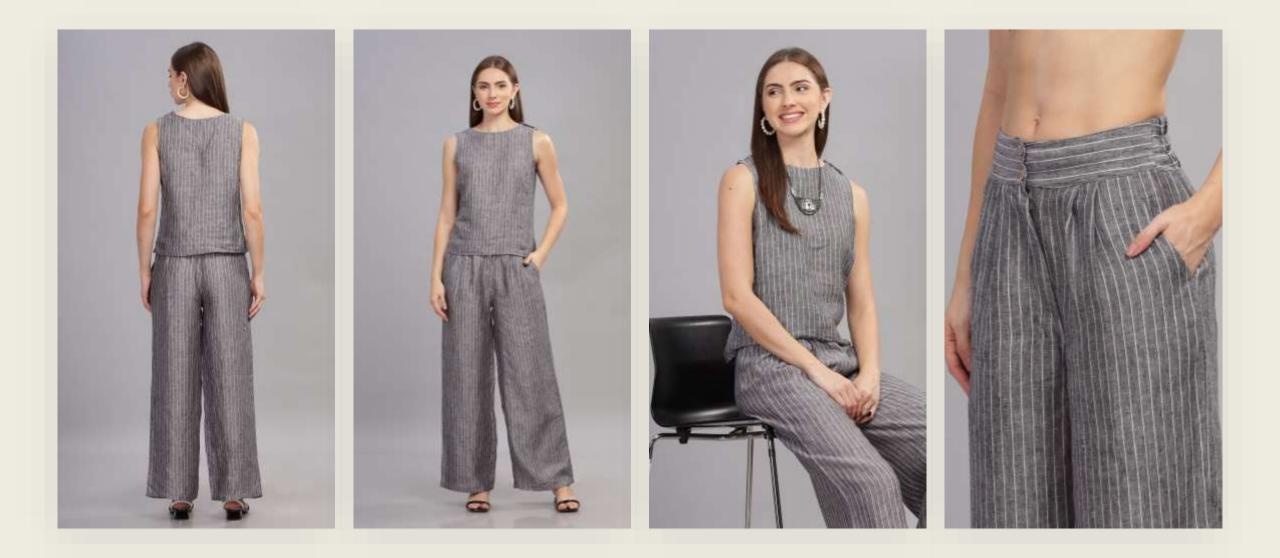

histication. The prewashed treatment ensures a soft, lived-in texture, making it your perfect go-to for any occasion.



#### Masaimara









Salmon Sunrise (Right) - shirt dress

Stripe me Pink (left) - back tie dress

Sustainable 🌿 Fair Trade 🤝 Earth Conscious 🔵 Handcrafted 🖐 Prewashed 🌀



## stripe 'ME' Pink





## Tealy Peppermint

From Elegant Mondays to Quirky Fridays, we got you covered !



Salty Pistachios





Ooh Boy ! Yet another Play date Spring Burst

Endless playdates ! The Wanderlust





## Salmon Sunrise







The Neoclassic stripe

And they



#### London Chic





1 am your staple. I am your oatmeal coordinate

## Cambridge Sky



#### Blue Cheese

#### No strings attached !



Earn your stripes !

0



#### The Minimalist





## Carolina Sky



### Grey Matter



#### Wild Tangerine





Carotene

# Orange is the new black





## Calm Rainforest







| US               | 4    | 6    | 8    | 10   | 12   | 14   | 16   | 18   |
|------------------|------|------|------|------|------|------|------|------|
| UK               | 6    | 8    | 10   | 12   | 14   | 16   | 18   | 20   |
| Our label        | 32   | 34   | 36   | 38   | 40   | 42   |      |      |
| INDIA            | XS   | S    | М    | L    | XL   | 2XL  | 3XL  | 4XL  |
| GARMENT<br>CHEST | 33.5 | 35.5 | 37.5 | 40.5 | 43.5 | 46   | 49   | 52   |
| WAIST            | 26.5 | 28.5 | 31   | 33   | 36.5 | 38.5 | 48.5 | 48.5 |
| HIPS             | 36   | 38   | 40   | 43   | 46   | 48.5 | 51   | 56   |

ABIS size chart - inches

UK 18 -24 can be made on bulk orders for B2B customers only

Th