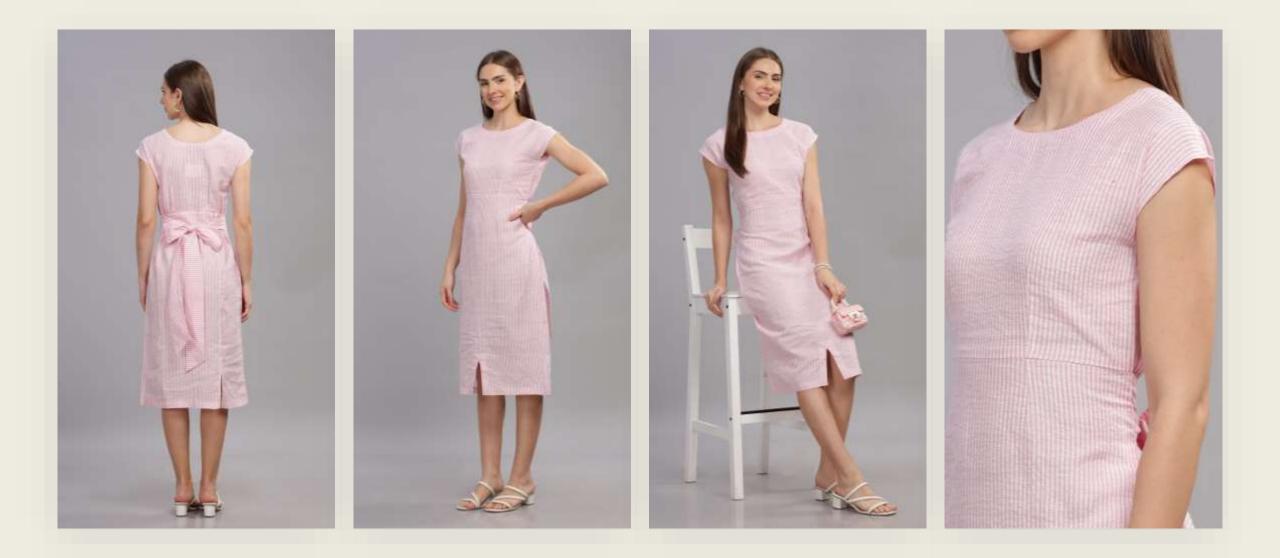

nd spun Artisanal Linen
- Yarn dyed
- Coconut wood buttons
- No plastic fusing's
- Biodegradable fabrics
- Azo free dyes
- No Anti-wrinkle toxins
- Proudly made in India



We are both B2B and B2C.



Masaimara-Khaki Linen shirt dress

Slip into the effortless elegance of our Khaki Prewashed Linen Shirt Dress. crafted from premium yarn-dyed, handwoven, and hand spun linen. Teaturing a double-pocketed chest and refined finishes. This piece exudes both rustic charm and modern sophistication. The prewashed treatment ensures a soft, lived-in texture, making it your perfect go-to for any occasion.



#### Masaimara









Salmon Sunrise (Right) - shirt dress

Stripe me Pink (left) - back tie dress

Sustainable 🌿 Fair Trade 🤝 Earth Conscious 🔵 Handcrafted 🖐 Prewashed 🌀



## stripe 'ME' Pink





## Tealy Peppermint

From Elegant Mondays to Quirky Fridays, we got you covered !



Salty Pistachios





Ooh Boy ! Yet another Play date Spring Burst

Endless playdates ! The Wanderlust





## Salmon Sunrise







The Neoclassic stripe

And they



#### London Chic





1 am your staple. I am your oatmeal coordinate

## Cambridge Sky



#### Blue Cheese

#### No strings attached !



Earn your stripes !

0



#### The Minimalist





## Carolina Sky



### Grey Matter



#### Wild Tangerine





Carotene

# Orange is the new black





## Calm Rainforest







| US               | 4    | 6    | 8    | 10   | 12   | 14   | 16   | 18   |
|------------------|------|------|------|------|------|------|------|------|
| UK               | 6    | 8    | 10   | 12   | 14   | 16   | 18   |