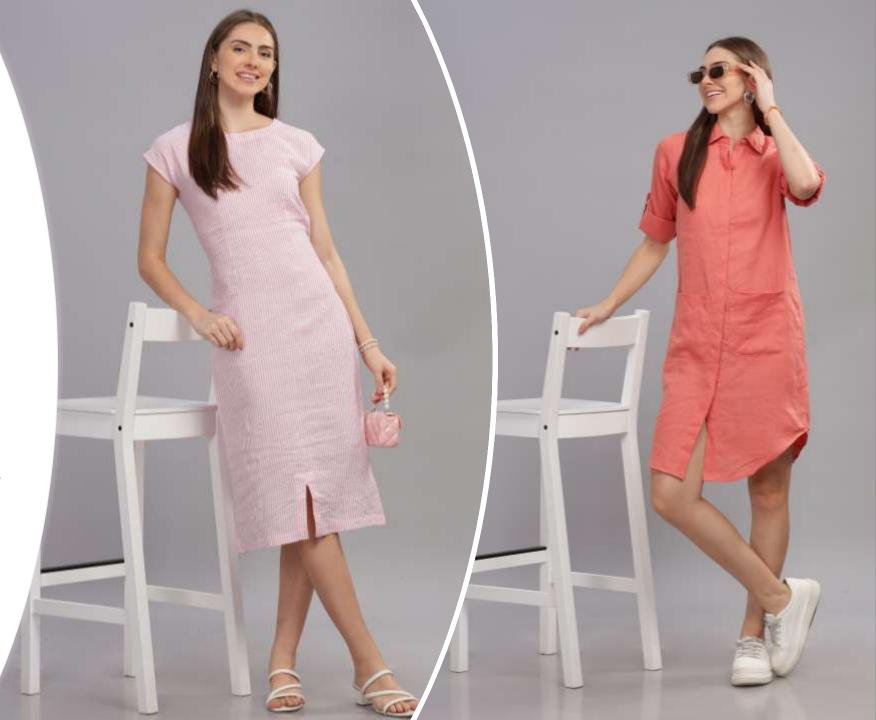

#### Masaimara

Salmon Sunrise (Right) - shirt dress

Stripe me Pink (left) - back tie dress

Sustainable 🌿 Fair Trade 🤝 Earth Conscious 🔵 Handcrafted 🖐 Prewashed 🌀

## Salmon Sunrise

The Neoclassic stripe

And they

## stripe 'ME' Pink