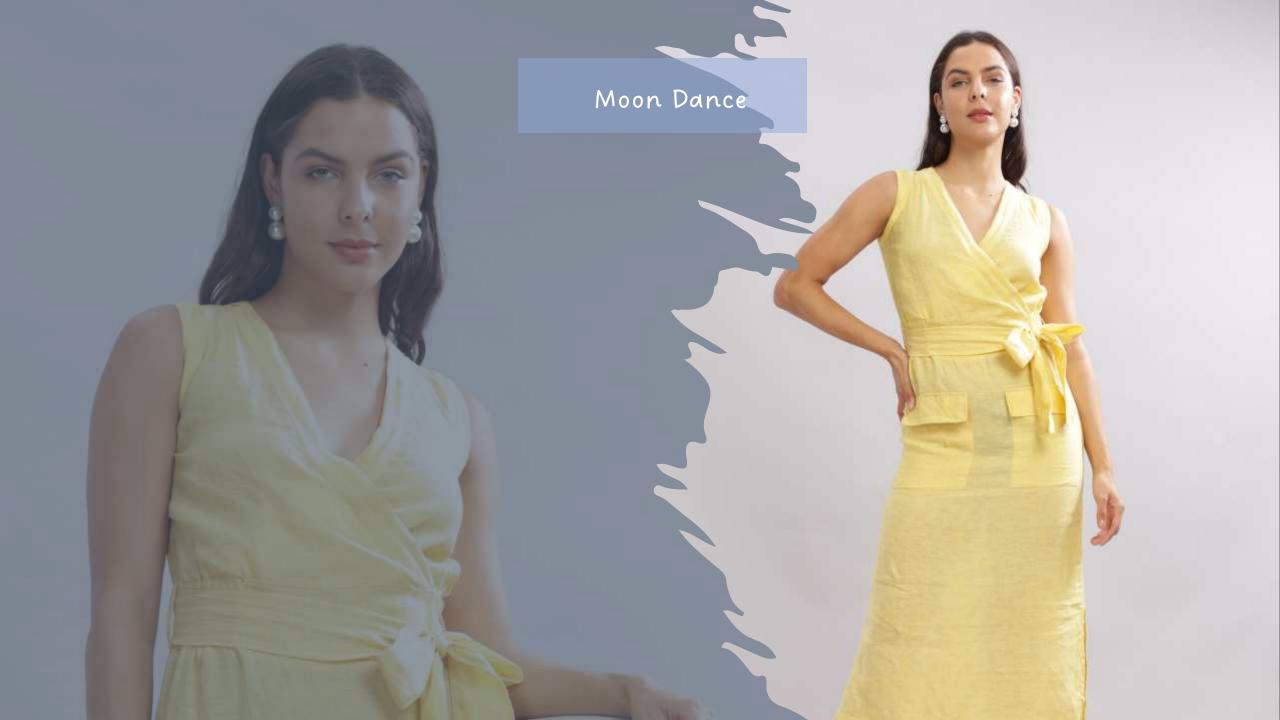

inen shirt dress

Slip into the effortless elegance of our Khaki Prewashed Linen Shirt Dress. crafted from premium yarn-dyed, handwoven, and hand spun linen. Teaturing a double-pocketed chest and refined finishes. This piece exudes both rustic charm and modern sophistication. The prewashed treatment ensures a soft, lived-in texture, making it your perfect go-to for any occasion.



#### Masaimara









Salmon Sunrise (Right) - shirt dress

Stripe me Pink (left) - back tie dress

Sustainable 🌿 Fair Trade 🤝 Earth Conscious 🔵 Handcrafted 🖐 Prewashed 🌀



## stripe 'ME' Pink





## Tealy Peppermint

From Elegant Mondays to Quirky Fridays, we got you covered !



Salty Pistachios





Ooh Boy ! Yet another Play date Spring Burst

Endless playdates ! The Wanderlust





## Salmon Sunrise







The Neoclassic stripe

And they



#### London Chic





1 am your staple. I am your oatmeal coordinate

## Cambridge Sky



#### Blue Cheese

#### No strings attached !



Earn your stripes !

0



#### The Minimalist





## Carolina Sky



### Grey Matter



#### Wild Tangerine





Carotene

# Orange is the new black





## Calm Rainforest







| US               | 4    | 6    | 8    | 10   | 12   | 14   | 16   | 18   |
|------------------|------|------|------|------|------|------|------|------|
| UK               | 6    | 8    | 10   | 12   | 14   | 16   | 18   | 20   |
| Our label        | 32   | 34   | 36   | 38   | 40   | 42   |      |      |
| INDIA            | XS   | S    | М    | L    | XL   | 2XL  | 3XL  | 4XL  |
| GARMENT<br>CHEST | 33.5 | 35.5 | 37.5 | 40.5 | 43.5 | 4