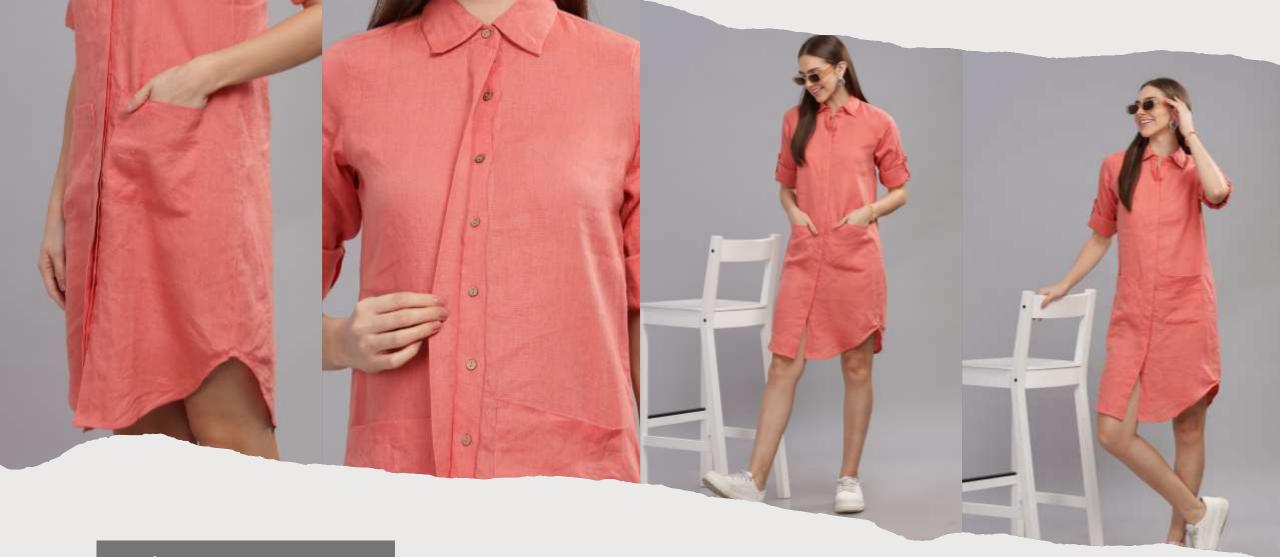

C.



Masaimara-Khaki Linen shirt dress

Slip into the effortless elegance of our Khaki Prewashed Linen Shirt Dress. crafted from premium yarn-dyed, handwoven, and hand spun linen. Teaturing a double-pocketed chest and refined finishes. This piece exudes both rustic charm and modern sophistication. The prewashed treatment ensures a soft, lived-in texture, making it your perfect go-to for any occasion.



#### Masaimara









Salmon Sunrise (Right) - shirt dress

Stripe me Pink (left) - back tie dress

Sustainable 🌿 Fair Trade 🤝 Earth Conscious 🔵 Handcrafted 🖐 Prewashed 🌀



## stripe 'ME' Pink





## Tealy Peppermint

From Elegant Mondays to Quirky Fridays, we got you covered !



Salty Pistachios





Ooh Boy ! Yet another Play date Spring Burst

Endless playdates ! The Wanderlust





## Salmon Sunrise







The Neoclassic stripe

And they



#### London Chic





1 am your staple. I am your oatmeal coordinate

## Cambridge Sky



#### Blue Cheese

#### No strings attached !



Earn your stripes !

0



#### The Minimalist





## Carolina Sky



### Grey Matter



#### Wild Tangerine





Carotene

# Orange is the new black





## Calm Rainforest







| US               | 4    | 6    | 8    | 10   | 12   | 14   | 16   | 18   |
|------------------|------|------|------|------|------|------|------|------|
| UK               | 6    | 8    | 10   | 12   | 14   | 16   | 18   | 20   |
| Our label        | 32   | 34   | 36   | 38   | 40   | 42   |      |      |
| INDIA            | XS   | S    | М    | L    | XL   | 2XL  | 3XL  | 4XL  |
| GARMENT<br>CHEST | 33.5 | 35.5 |