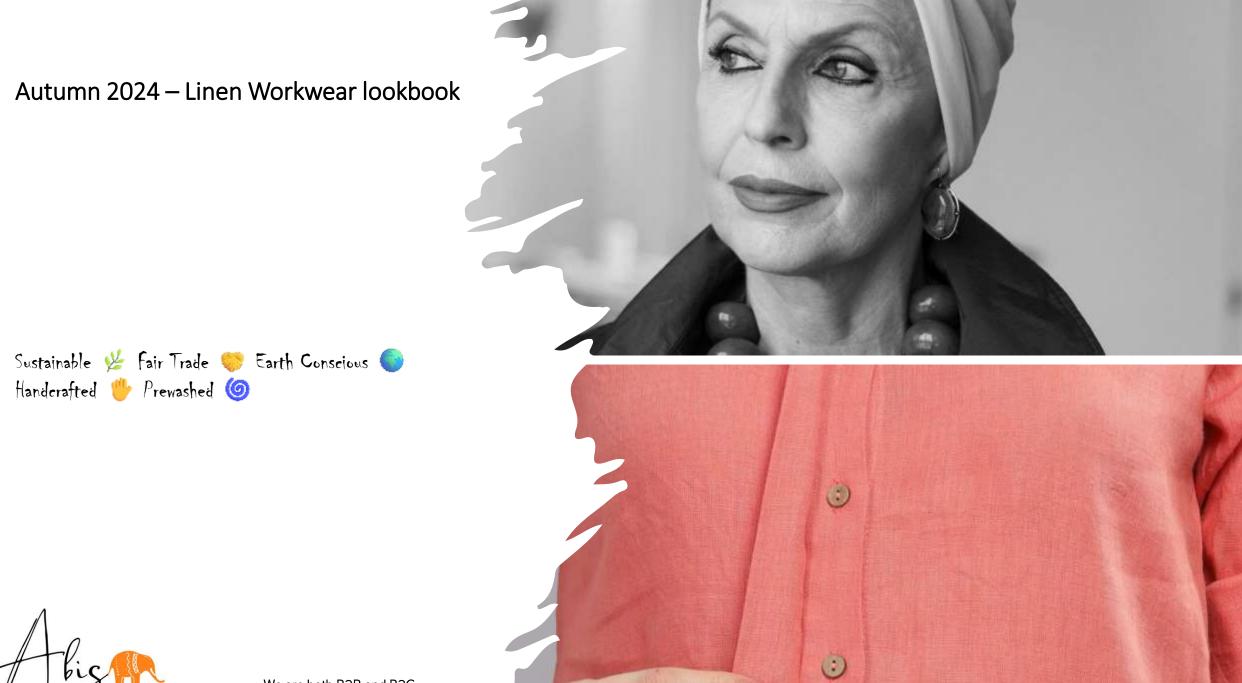

#### Our Autumn '24 Collection

55

- Hand woven and Hand spun Artisanal Linen
- Yarn dyed
- Coconut wood buttons
- No plastic fusing's
- Biodegradable fabrics
- Azo free dyes
- No Anti-wrinkle toxins
- Proudly made in India

#### Masaimara

Salmon Sunrise (Right) - shirt dress

Stripe me Pink (left) - back tie dress

Sustainable 🌿 Fair Trade 🤝 Earth Conscious 🔵 Handcrafted 🖐 Prewashed 🌀