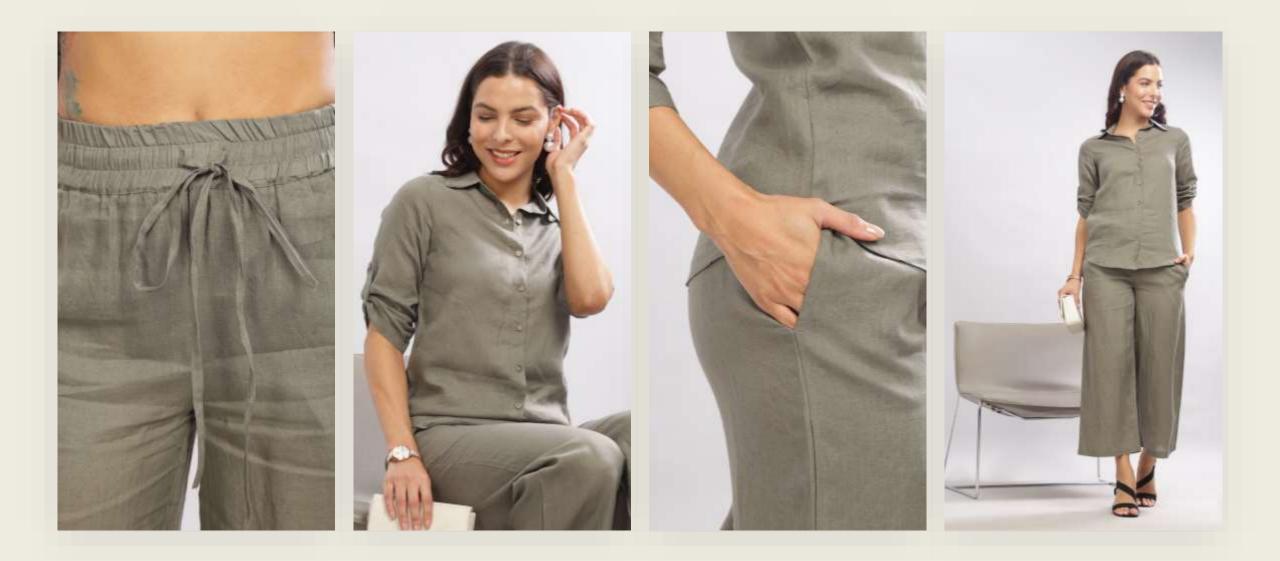

exudes both rustic charm and modern sophistication. The prewashed treatment ensures a soft, lived-in texture, making it your perfect go-to for any occasion.



#### Masaimara









Salmon Sunrise (Right) - shirt dress

Stripe me Pink (left) - back tie dress

Sustainable 🌿 Fair Trade 🤝 Earth Conscious 🔵 Handcrafted 🖐 Prewashed 🌀



## stripe 'ME' Pink





## Tealy Peppermint

From Elegant Mondays to Quirky Fridays, we got you covered !



Salty Pistachios





Ooh Boy ! Yet another Play date Spring Burst

Endless playdates ! The Wanderlust





## Salmon Sunrise







The Neoclassic stripe

And they



#### London Chic





1 am your staple. I am your oatmeal coordinate

## Cambridge Sky



#### Blue Cheese

#### No strings attached !



Earn your stripes !

0



#### The Minimalist





## Carolina Sky



### Grey Matter



#### Wild Tangerine





Carotene

# Orange is the new black





## Calm Rainforest







| US               | 4    | 6    | 8    | 10   | 12   | 14   | 16   | 18   |
|------------------|------|------|------|------|------|------|------|------|
| UK               | 6    | 8    | 10   | 12   | 14   | 16   | 18   | 20   |
| Our label        | 32   | 34   | 36   | 38   | 40   | 42   |      |      |
| INDIA            | XS   | S    | М    | L    | XL   | 2XL  | 3XL  | 4XL  |
| GARMENT<br>CHEST | 33.5 | 35.5 | 37.5 | 40.5 | 43.5 | 46   | 49   | 52   |
| WAIST            | 26.5 | 28.5 | 31   | 33   | 36.5 | 38.5 | 48.5 | 48.5 |
| HIPS             | 36   | 38   | 40   | 43   | 46   | 48.5 | 51   | 56   |

ABIS size chart - inches

UK 18 -24 can be made o