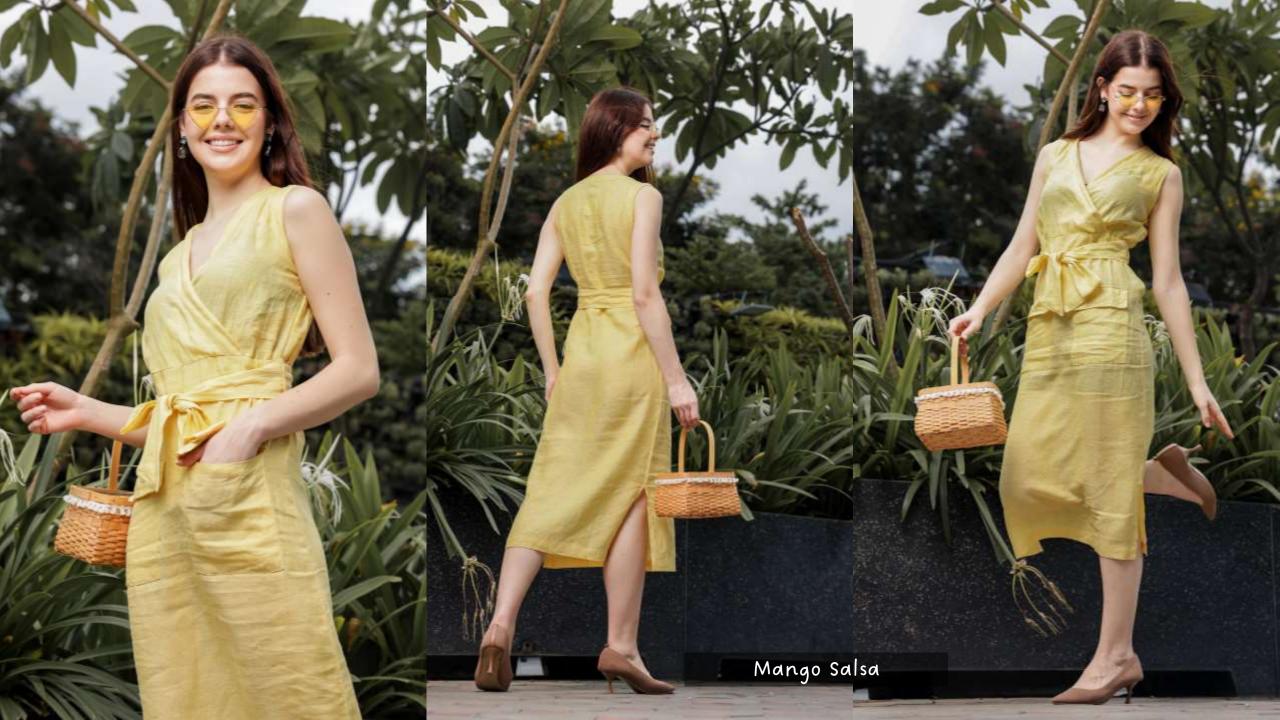

en shirt dress

Slip into the effortless elegance of our Khaki Prewashed Linen Shirt Dress. crafted from premium yarn-dyed, handwoven, and hand spun linen. Teaturing a double-pocketed chest and refined finishes. This piece exudes both rustic charm and modern sophistication. The prewashed treatment ensures a soft, lived-in texture, making it your perfect go-to for any occasion.



#### Masaimara









Salmon Sunrise (Right) - shirt dress

Stripe me Pink (left) - back tie dress

Sustainable 🌿 Fair Trade 🤝 Earth Conscious 🔵 Handcrafted 🖐 Prewashed 🌀



## stripe 'ME' Pink





## Tealy Peppermint

From Elegant Mondays to Quirky Fridays, we got you covered !



Salty Pistachios





Ooh Boy ! Yet another Play date Spring Burst

Endless playdates ! The Wanderlust





## Salmon Sunrise







The Neoclassic stripe

And they



#### London Chic





1 am your staple. I am your oatmeal coordinate

## Cambridge Sky



#### Blue Cheese

#### No strings attached !



Earn your stripes !

0



#### The Minimalist





## Carolina Sky



### Grey Matter



#### Wild Tangerine





Carotene

# Orange is the new black





## Calm Rainforest







| US               | 4    | 6    | 8    | 10   | 12   | 14   | 16   | 18   |
|------------------|------|------|------|------|------|------|------|------|
| UK               | 6    | 8    | 10   | 12   | 14   | 16   | 18   | 20   |
| Our label        | 32   | 34   | 36   | 38   | 40   | 42   |      |      |
| INDIA            | XS   | S    | М    | L    | XL   | 2XL  | 3XL  | 4XL  |
| GARMENT<br>CHEST | 33.5 | 35.5 | 37.5 | 40.5 | 43.5 | 46