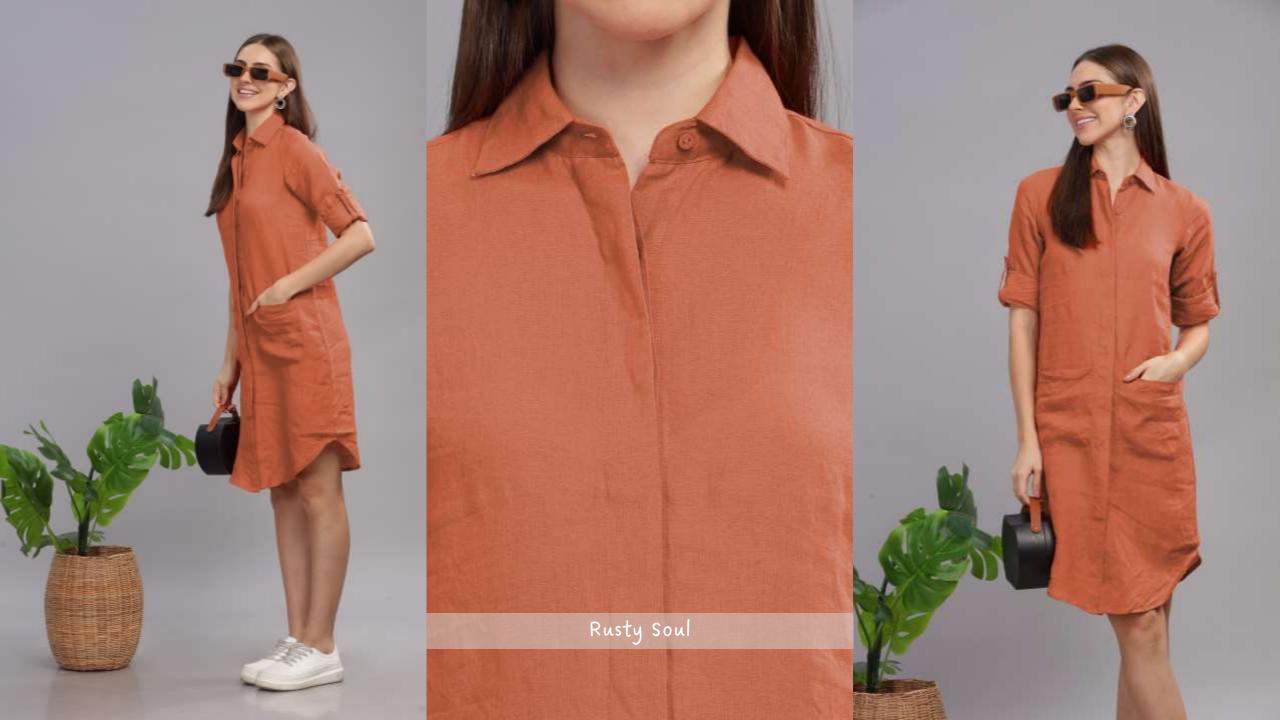

Linen shirt dress

Slip into the effortless elegance of our Khaki Prewashed Linen Shirt Dress. crafted from premium yarn-dyed, handwoven, and hand spun linen. Teaturing a double-pocketed chest and refined finishes. This piece exudes both rustic charm and modern sophistication. The prewashed treatment ensures a soft, lived-in texture, making it your perfect go-to for any occasion.



#### Masaimara









Salmon Sunrise (Right) - shirt dress

Stripe me Pink (left) - back tie dress

Sustainable 🌿 Fair Trade 🤝 Earth Conscious 🔵 Handcrafted 🖐 Prewashed 🌀



## stripe 'ME' Pink





## Tealy Peppermint

From Elegant Mondays to Quirky Fridays, we got you covered !



Salty Pistachios





Ooh Boy ! Yet another Play date Spring Burst

Endless playdates ! The Wanderlust





## Salmon Sunrise







The Neoclassic stripe

And they



#### London Chic





1 am your staple. I am your oatmeal coordinate

## Cambridge Sky



#### Blue Cheese

#### No strings attached !



Earn your stripes !

0



#### The Minimalist





## Carolina Sky



### Grey Matter



#### Wild Tangerine





Carotene

# Orange is the new black





## Calm Rainforest







| US               | 4    | 6    | 8    | 10   | 12   | 14   | 16   | 18   |
|------------------|------|------|------|------|------|------|------|------|
| UK               | 6    | 8    | 10   | 12   | 14   | 16   | 18   | 20   |
| Our label        | 32   | 34   | 36   | 38   | 40   | 42   |      |      |
| INDIA            | XS   | S    | М    | L    | XL   | 2XL  | 3XL  | 4XL  |
| GARMENT<br>CHEST | 33.5 | 35.5 | 37.5 | 40.5 | 43.5 |