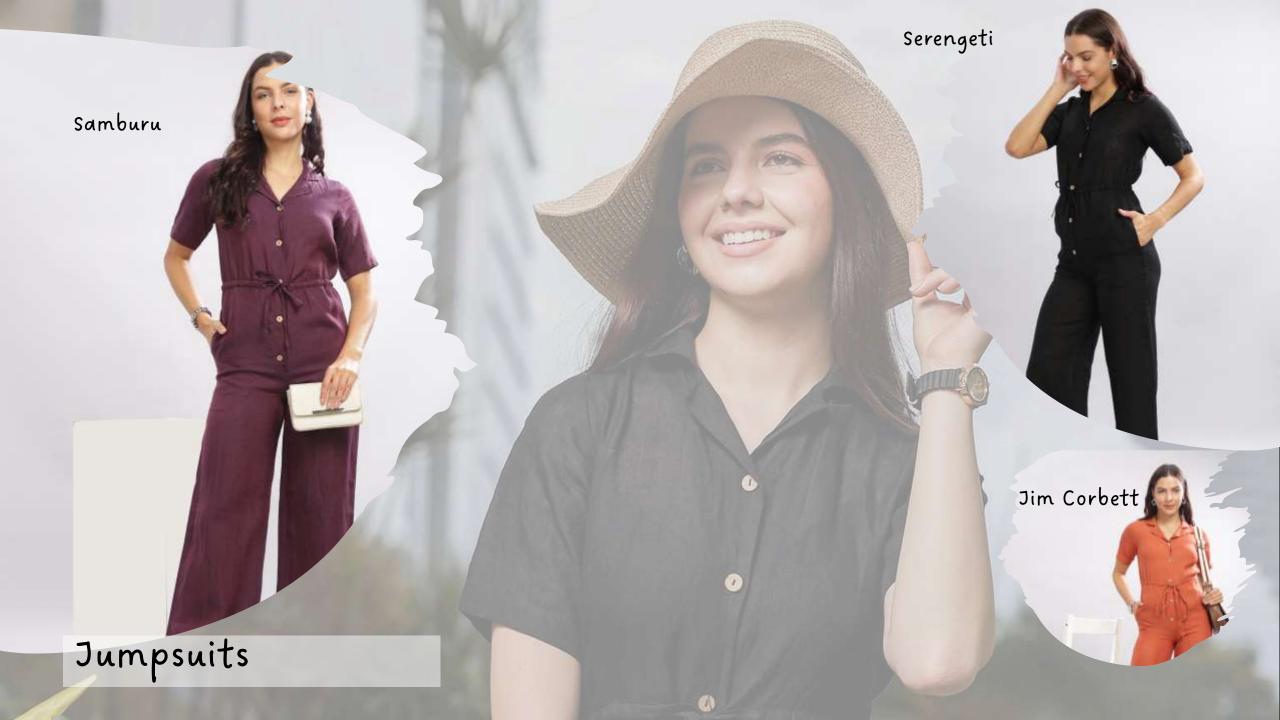

ure, making it your perfect go-to for any occasion.



#### Masaimara









Salmon Sunrise (Right) - shirt dress

Stripe me Pink (left) - back tie dress

Sustainable 🌿 Fair Trade 🤝 Earth Conscious 🔵 Handcrafted 🖐 Prewashed 🌀



## stripe 'ME' Pink





## Tealy Peppermint

From Elegant Mondays to Quirky Fridays, we got you covered !



Salty Pistachios





Ooh Boy ! Yet another Play date Spring Burst

Endless playdates ! The Wanderlust





## Salmon Sunrise







The Neoclassic stripe

And they



#### London Chic





1 am your staple. I am your oatmeal coordinate

## Cambridge Sky



#### Blue Cheese

#### No strings attached !



Earn your stripes !

0



#### The Minimalist





## Carolina Sky



### Grey Matter



#### Wild Tangerine





Carotene

# Orange is the new black





## Calm Rainforest







| US               | 4    | 6    | 8    | 10   | 12   | 14   | 16   | 18   |
|------------------|------|------|------|------|------|------|------|------|
| UK               | 6    | 8    | 10   | 12   | 14   | 16   | 18   | 20   |
| Our label        | 32   | 34   | 36   | 38   | 40   | 42   |      |      |
| INDIA            | XS   | S    | М    | L    | XL   | 2XL  | 3XL  | 4XL  |
| GARMENT<br>CHEST | 33.5 | 35.5 | 37.5 | 40.5 | 43.5 | 46   | 49   | 52   |
| WAIST            | 26.5 | 28.5 | 31   | 33   | 36.5 | 38.5 | 48.5 | 48.5 |
| HIPS             | 36   | 38   | 40   | 43   | 46   | 48.5 | 51   | 56   |

ABIS size chart - inches

UK 18 -24 can be made on bulk orders for B2B customers only

The trousers are ankle length for women upto 5.7" tall

<u>abis4plan