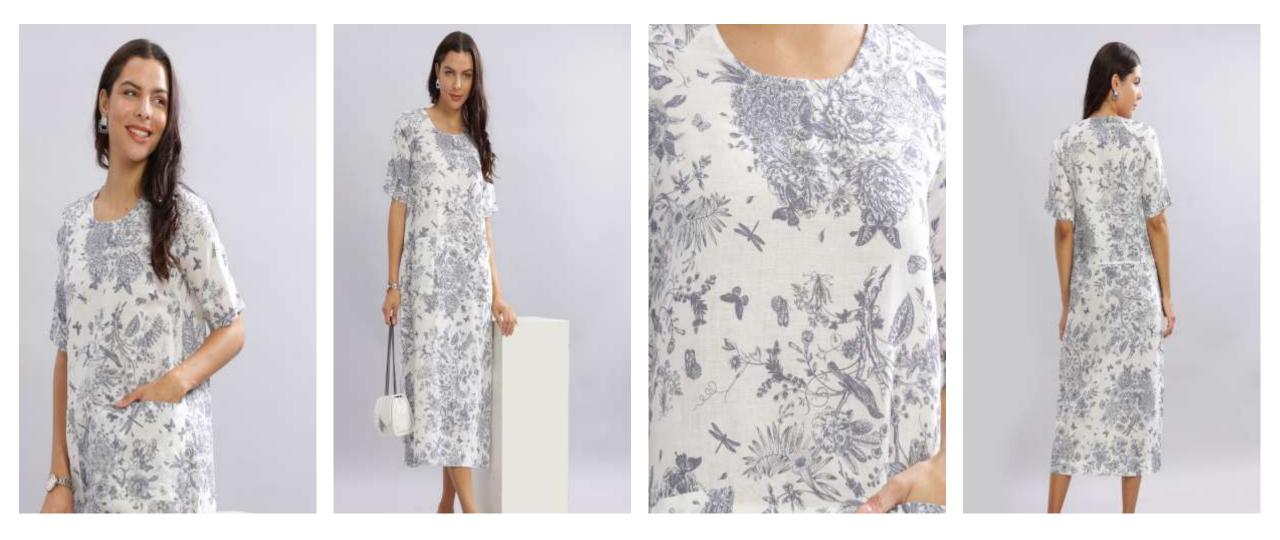

rfect go-to for any occasion.



#### Masaimara









Salmon Sunrise (Right) - shirt dress

Stripe me Pink (left) - back tie dress

Sustainable 🌿 Fair Trade 🤝 Earth Conscious 🔵 Handcrafted 🖐 Prewashed 🌀



## stripe 'ME' Pink





## Tealy Peppermint

From Elegant Mondays to Quirky Fridays, we got you covered !



Salty Pistachios





Ooh Boy ! Yet another Play date Spring Burst

Endless playdates ! The Wanderlust





## Salmon Sunrise







The Neoclassic stripe

And they



#### London Chic





1 am your staple. I am your oatmeal coordinate

## Cambridge Sky



#### Blue Cheese

#### No strings attached !



Earn your stripes !

0



#### The Minimalist





## Carolina Sky



### Grey Matter



#### Wild Tangerine





Carotene

# Orange is the new black





## Calm Rainforest







| US               | 4    | 6    | 8    | 10   | 12   | 14   | 16   | 18   |
|------------------|------|------|------|------|------|------|------|------|
| UK               | 6    | 8    | 10   | 12   | 14   | 16   | 18   | 20   |
| Our label        | 32   | 34   | 36   | 38   | 40   | 42   |      |      |
| INDIA            | XS   | S    | М    | L    | XL   | 2XL  | 3XL  | 4XL  |
| GARMENT<br>CHEST | 33.5 | 35.5 | 37.5 | 40.5 | 43.5 | 46   | 49   | 52   |
| WAIST            | 26.5 | 28.5 | 31   | 33   | 36.5 | 38.5 | 48.5 | 48.5 |
| HIPS             | 36   | 38   | 40   | 43   | 46   | 48.5 | 51   | 56   |

ABIS size chart - inches

UK 18 -24 can be made on bulk orders for B2B customers only

The trousers are ankle length for women upto 5.7" tall

<u>abis4planet@gmail.com</u>

www.