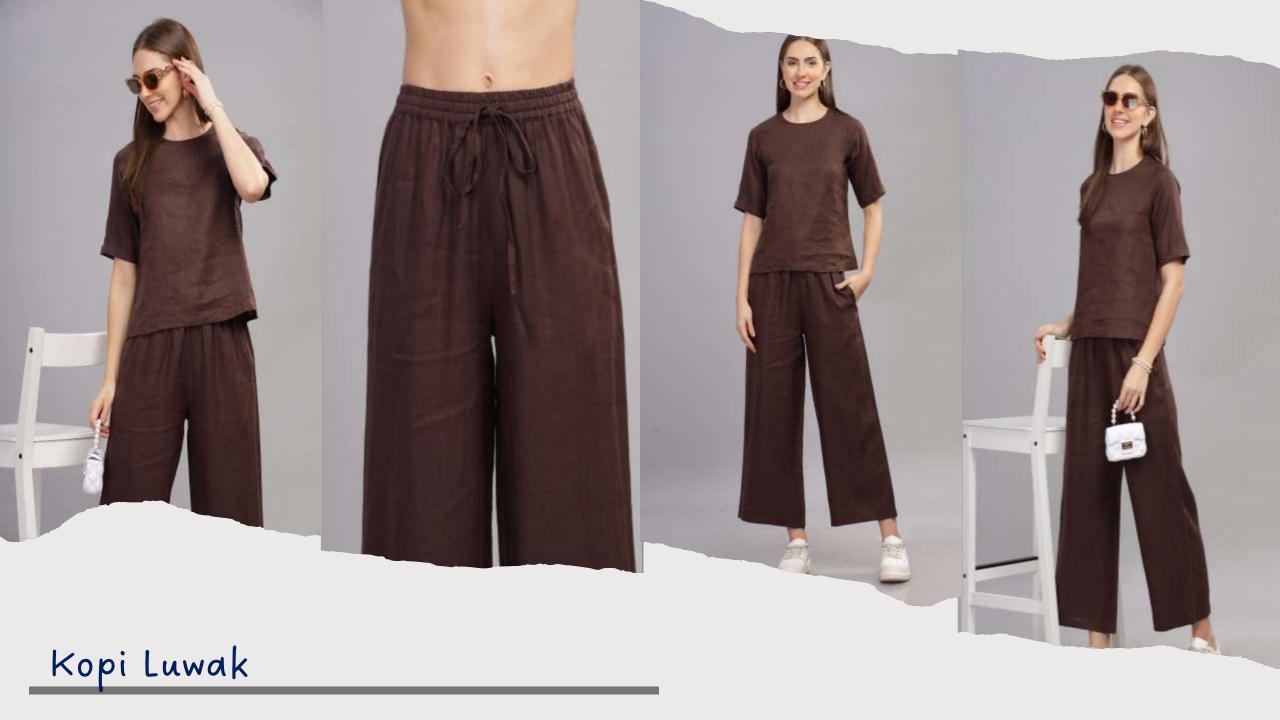

d treatment ensures a soft, lived-in texture, making it your perfect go-to for any occasion.



#### Masaimara









Salmon Sunrise (Right) - shirt dress

Stripe me Pink (left) - back tie dress

Sustainable 🌿 Fair Trade 🤝 Earth Conscious 🔵 Handcrafted 🖐 Prewashed 🌀



## stripe 'ME' Pink





## Tealy Peppermint

From Elegant Mondays to Quirky Fridays, we got you covered !



Salty Pistachios





Ooh Boy ! Yet another Play date Spring Burst

Endless playdates ! The Wanderlust





## Salmon Sunrise







The Neoclassic stripe

And they



#### London Chic





1 am your staple. I am your oatmeal coordinate

## Cambridge Sky



#### Blue Cheese

#### No strings attached !



Earn your stripes !

0



#### The Minimalist





## Carolina Sky



### Grey Matter



#### Wild Tangerine





Carotene

# Orange is the new black





## Calm Rainforest







| US               | 4    | 6    | 8    | 10   | 12   | 14   | 16   | 18   |
|------------------|------|------|------|------|------|------|------|------|
| UK               | 6    | 8    | 10   | 12   | 14   | 16   | 18   | 20   |
| Our label        | 32   | 34   | 36   | 38   | 40   | 42   |      |      |
| INDIA            | XS   | S    | М    | L    | XL   | 2XL  | 3XL  | 4XL  |
| GARMENT<br>CHEST | 33.5 | 35.5 | 37.5 | 40.5 | 43.5 | 46   | 49   | 52   |
| WAIST            | 26.5 | 28.5 | 31   | 33   | 36.5 | 38.5 | 48.5 | 48.5 |
| HIPS             | 36   | 38   | 40   | 43   | 46   | 48.5 | 51   | 56   |

ABIS size chart - inches

UK 18 -24 can be made on bulk orders for B2B customers only

The trousers are ankle leng