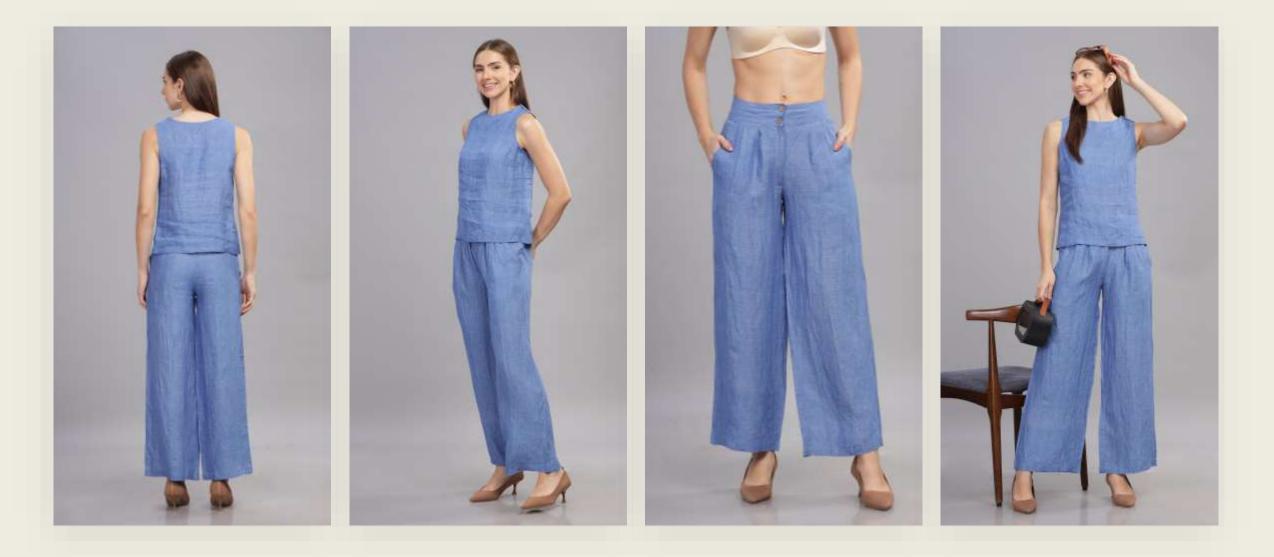

harm and modern sophistication. The prewashed treatment ensures a soft, lived-in texture, making it your perfect go-to for any occasion.



#### Masaimara









Salmon Sunrise (Right) - shirt dress

Stripe me Pink (left) - back tie dress

Sustainable 🌿 Fair Trade 🤝 Earth Conscious 🔵 Handcrafted 🖐 Prewashed 🌀



## stripe 'ME' Pink





## Tealy Peppermint

From Elegant Mondays to Quirky Fridays, we got you covered !



Salty Pistachios





Ooh Boy ! Yet another Play date Spring Burst

Endless playdates ! The Wanderlust





## Salmon Sunrise







The Neoclassic stripe

And they



#### London Chic





1 am your staple. I am your oatmeal coordinate

## Cambridge Sky



#### Blue Cheese

#### No strings attached !



Earn your stripes !

0



#### The Minimalist





## Carolina Sky



### Grey Matter



#### Wild Tangerine





Carotene

# Orange is the new black





## Calm Rainforest







| US               | 4    | 6    | 8    | 10   | 12   | 14   | 16   | 18   |
|------------------|------|------|------|------|------|------|------|------|
| UK               | 6    | 8    | 10   | 12   | 14   | 16   | 18   | 20   |
| Our label        | 32   | 34   | 36   | 38   | 40   | 42   |      |      |
| INDIA            | XS   | S    | М    | L    | XL   | 2XL  | 3XL  | 4XL  |
| GARMENT<br>CHEST | 33.5 | 35.5 | 37.5 | 40.5 | 43.5 | 46   | 49   | 52   |
| WAIST            | 26.5 | 28.5 | 31   | 33   | 36.5 | 38.5 | 48.5 | 48.5 |
| HIPS             | 36   | 38   | 40   | 43   | 46   | 48.5 | 51   | 56   |

ABIS size chart - inches

UK 18 -24 can be made on bulk orders for B2B