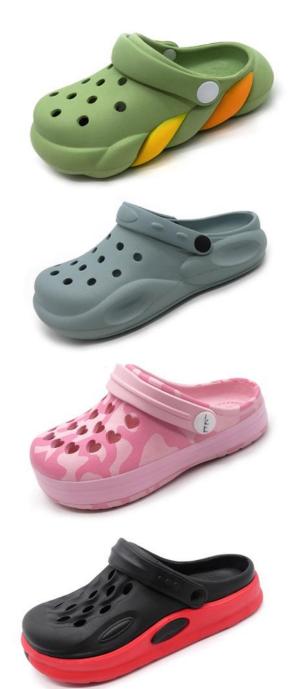

ERICAN STANDARD — SINCE 1973 | TARGET     |
| DISNEP                           | benellon Kappa       | Circus                 | Barbie.                                     | arena      |





THE FACTORY
QUALIFICATION



#### THE FACTORYQUALIFICATION































## Product Type

- Products cover all kinds of shoes(flip flops, sport shoes, slipper, sandal, EVA injection shoes, boots, casual shoes, fashion shoes, Aqua shoes etc.) It pays greatest attention to world market.
- The products are exported to Europe, America, Middle East, South Africa, Asia and other large and medium cities and they enjoy a good reputation because of excellent quality and unique design.









## **EVA**

injection leisure slipper





























EVA sandals



# Garden shoes









































## PVC

## Jelly shoes

freely bend or warp not easy to crock

















Lightweight

## SPORTY



Flyknit



## Technical







AQUAshoes









Casual shoes











## **OUTDOOR**

HIKING

















M/410.Hongyuan Tiancheng Office Building,

NO.242. Hualin Road, Fuzhou, Fujian, China



lzyly99@vip.163.com



http://www.hevashoes.com