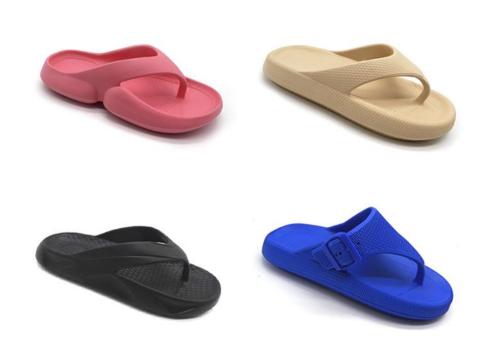

| CHEROKEE® AN AMERICAN STANDARD — SINCE 1973 | TARGET     |
| DISNEP                           | benellon Kappa       | Circus                 | Barbie.                                     | arena      |





THE FACTORY
QUALIFICATION



#### THE FACTORYQUALIFICATION































## Product Type

- Products cover all kinds of shoes(flip flops, sport shoes, slipper, sandal, EVA injection shoes, boots, casual shoes, fashion shoes, Aqua shoes etc.) It pays greatest attention to world market.
- The products are exported to Europe, America, Middle East, South Africa, Asia and other large and medium cities and they enjoy a good reputation because of excellent quality and unique design.









## **EVA**

injection leisure slipper





























EVA sandals



# Garden shoes









































## PVC

## Jelly shoes

freely bend or warp not easy to crock

















Lightweight

## SPORTY



Flyknit



## Technical







AQUAshoes









Casual shoes











## **OUTDOOR**

HIKING

















M/410.Hongyuan Tiancheng Office Building,

NO.242. Hualin Road, Fuzhou, Fujian, China



lzyly99@vip.163.com



http://www.hevashoes.com