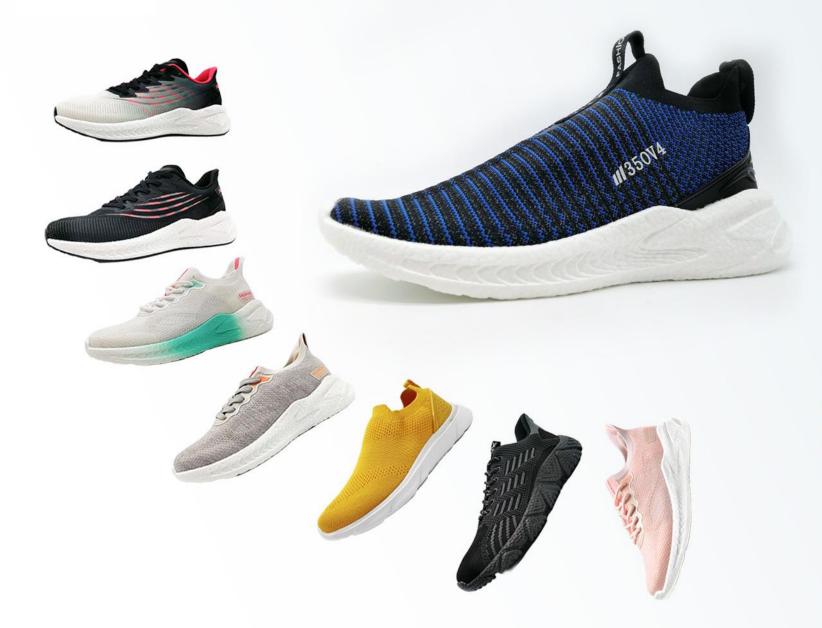

| Barbie.                                     | arena      |





THE FACTORY
QUALIFICATION



#### THE FACTORYQUALIFICATION































## Product Type

- Products cover all kinds of shoes(flip flops, sport shoes, slipper, sandal, EVA injection shoes, boots, casual shoes, fashion shoes, Aqua shoes etc.) It pays greatest attention to world market.
- The products are exported to Europe, America, Middle East, South Africa, Asia and other large and medium cities and they enjoy a good reputation because of excellent quality and unique design.









## **EVA**

injection leisure slipper





























EVA sandals



# Garden shoes









































## PVC

## Jelly shoes

freely bend or warp not easy to crock

















Lightweight

## SPORTY



Flyknit



## Technical







AQUAshoes









Casual shoes











## **OUTDOOR**

HIKING

















M/410.Hongyuan Tiancheng Office Building,

NO.242. Hualin Road, Fuzhou, Fujian, China



lzyly99@vip.163.com



http://www.hevashoes.com