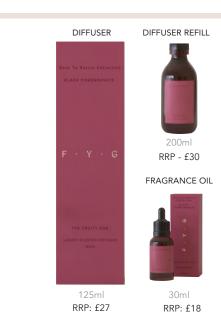

# Cedar & Jasmine Lime, Basil & Mandarin Lemongrass & Ginger

THE ZINGY ONE Think Sicilian lime and sweet mandarin meets peppery basil and sharp notes of vetiver.

THE FEISTY ONE Think tangy lemongrass and Sicilian citrus meets spicy ginger root on a patchouli and creamy vanilla base.