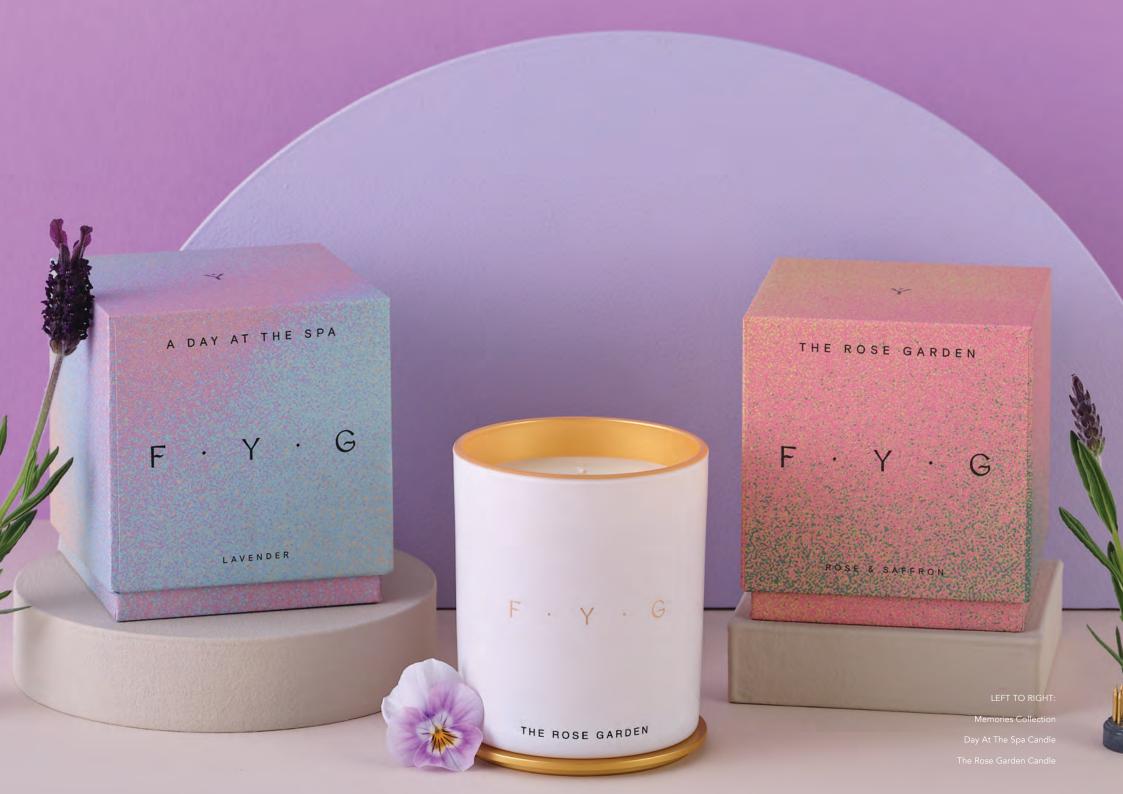

## THE FRESH ONE

Think salt-crusted seaweed, cyclamen and water lily meet background notes of warming amber and musk.

# Cuban Tobacco & Oak

#### THE WOODY ONE

Think crisp bergamot, lemon leaf and fresh eucalyptus meet woody notes of red cedar, massoia, amber and musk.

THE FRUITY ONE

Think juicy plum and pomegranate meets background notes of floral, musk and spice.

(Sold Seperatley)

300ml

RRP: £20

500ml

RRP: £25

13

LEFT TO RIGHT: Memories Collection - Paradise Beach Candle / Back to Basics Collection - Lime, Basil & Mandarin - Hand & Body Wash / Hand & Body Lotion

Back to Basics Gift Box Collections - The Ignite, The Iconic, The Indulge, The Invigorate