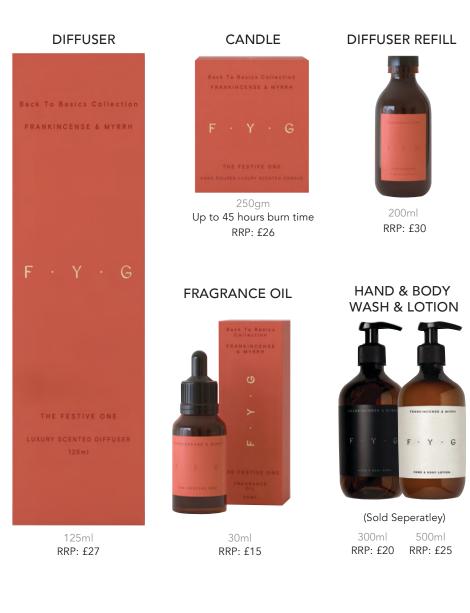

#### DIFFUSER REFILL

BLACK FIG & VETIVE

Y . G

500ml

RRP: £25

#### THE GLAMOROUS ONE

Think opulent fruity plum, cassis and rich berries meet a decadent base of vanilla, cinnamon and clove spice.

DIFFUSER REFILL

RRP - £30

FRAGRANCE OIL

30ml

RRP: £18

CANDLE

230g

Up to 45 hours burn time

RRP - £26

HAND & BODY

WASH & LOTION

RRP: £25

300ml

RRP: £20

(Sold Seperatley)

DIFFUSER

125ml

RRP: £27