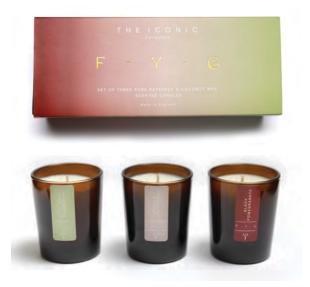

## THE 'ICONIC' COLLECTION

LIME, BASIL & MANDARIN / PEONY & BLUSH SUEDE / BLACK POMEGRANATE

Journeying from tangy Sicilian lime to fragrant peony with plum and on to juicy pomegranate tempered with spice, this elegant collection has been thoughtfully curated to celebrate luscious fruit and delicate florals - a must-have for those who delight in all things luxury.

> $3 \times 75g$ Hand poured natural candles Up to 15 hours burn time each RRP: £36