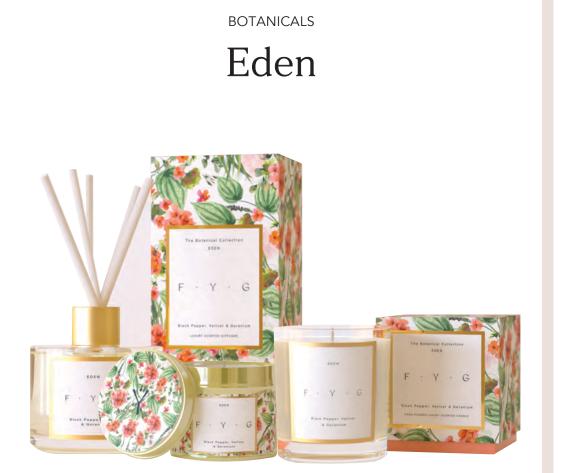

#### THE DECADENT ONE

Think luxurious heart of orchid and lotus wood, blended with top notes of ylang, bergamot and truffle. The base notes of vanilla, sandalwood, vetiver & dark chocolate complete this fragrance

# COLLECTIONS Botanicals

The Botanicals range is a feel-good collection of fruity, floral, grass and woodland combinations, which seek to stimulate the senses and recreate the unadulterated pleasure of the great outdoors.

Inspired by classic gardens from English literature, each candle encapsulates the essence of an iconic green space and celebrates the various benefits of the natural world on our mind, body and soul.

This collection consists of five fragrances across candles, diffusers, candle tins and wax belt bars.

### BLACK PEPPER, VETIVER & GERANIUM

Think fresh ginger, bergamot and earthy base of cedarwood and lush green, tempered by top notes of black pepper and tart grapefruit.

Up to 45 hours burn time RRP: £22 CANDLE TIN