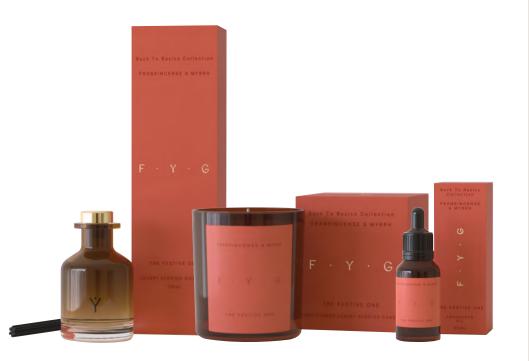

# Frankincense & Myrrh

### THE FESTIVE ONE

Think dark, earthy frankincense and bitter-sweet myrrh meet shades of violet and warming amber.

Damson Plum,

Rose & Patchouli