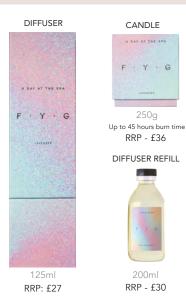

# A Day At The Spa

#### CANDLE

250gm Up to 45 hours burn time RRP: £36

#### DIFFUSER REFILL

RRP: £37

200ml RRP: £35

~

F . Y :

G

MEMORIES