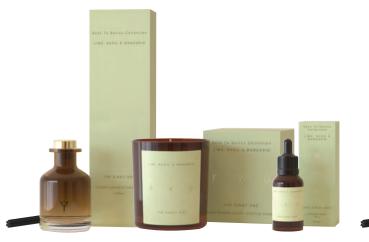

# COLLECTIONS Back To Basics

The FYG 'Back to Basics' range is a careful curation of timeless classics with a modern twist, designed to enhance your living space and uplift your mood.

This collection consists of 12 fragrances across candles, diffusers, fragrance oils, hand & body wash and hand & body lotion.

Each fragrance from this stripped-back collection celebrates not only a key aroma but a distinct character, and has been designed to either invigorate, calm, restore or indulge your senses, positively impacting on