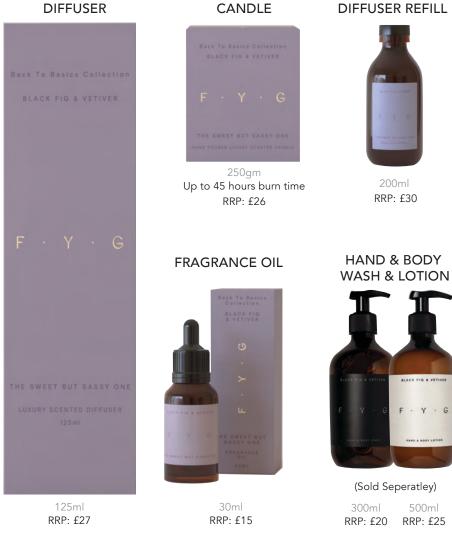

## THE SWEET BUT SASSY ONE

Think earthy green leaf, cedar and oak moss meets fragrant citrus, topped with liquorice and anise.

#### DIFFUSER REFILL

BLACK FIG & VETIVE

Y . G

500ml

RRP: £25

#### THE GLAMOROUS ONE

Think opulent fruity plum, cassis and rich berries meet a decadent base of vanilla, cinnamon and clove spice.

DIFFUSER REFILL

RRP - £30

FRAGRANCE OIL

30ml

RRP: £18

CANDLE

230g

Up to 45 hours burn time

RRP - £26

HAND & BODY

WASH & LOTION

RRP: £25

300ml

RRP: £20

(Sold Seperatley)

DIFFUSER

125ml

RRP: £27