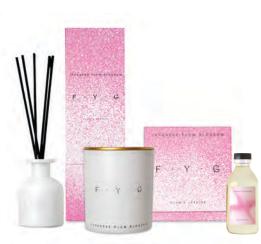

MEMORIES

Japanese Plum Blossom

#### MEMORY: IMPERIAL GARDEN, TOKYO

Think sweet mandarin and fragrant, oriental plum meet neroli, jasmine, pine and cedar wood. Use this to connect to the calming peace, beauty and romance of a Japanese garden.