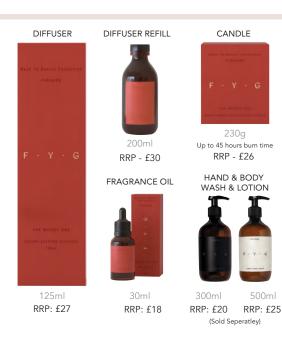

#### THE GLAMOROUS ONE

Think opulent fruity plum, cassis and rich berries meet a decadent base of vanilla, cinnamon and clove spice.

DIFFUSER REFILL

RRP - £30

FRAGRANCE OIL

30ml

RRP: £18

CANDLE

230g

Up to 45 hours burn time

RRP - £26

HAND & BODY

WASH & LOTION

RRP: £25

300ml

RRP: £20

(Sold Seperatley)

DIFFUSER

125ml

RRP: £27