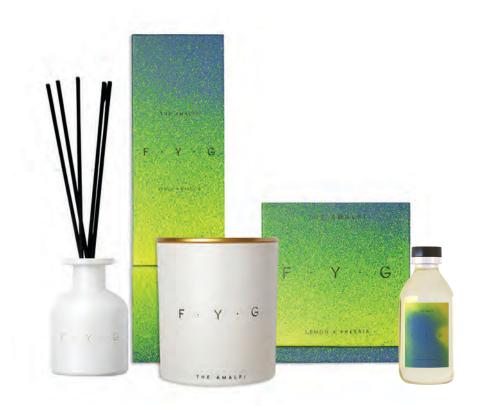

# The Amalfi

### MEMORY: MINI BREAK TO THE ROMANTIC AMALFI COAST, ITALY

Think fresh, coastal breeze meets citrus grove tartness with background notes of wild freesia. Light this to invigorate your senses and be transported to the unrivalled beauty of coastal Italy.

250gm Up to 45 hours burn time RRP: £36

#### DIFFUSER REFILL

RRP: £37