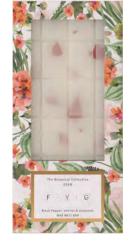

### BLACK PEPPER, VETIVER & GERANIUM

Think fresh ginger, bergamot and earthy base of cedarwood and lush green, tempered by top notes of black pepper and tart grapefruit.

Up to 45 hours burn time RRP: £22 CANDLE TIN

175gm Up to 30 hours burn time RRP: £15

DIFFUSER

200ml RRP: £27

#### WAX MELT BAR

100gm RRP: £10