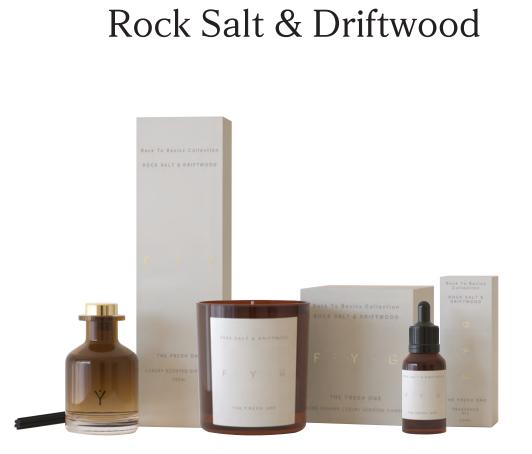

## THE FRESH ONE

Think salt-crusted seaweed, cyclamen and water lily meet background notes of warming amber and musk.