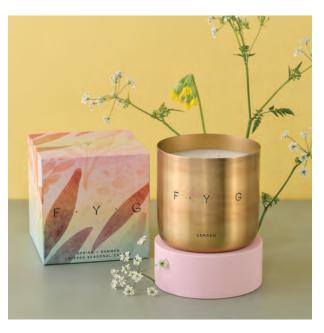

# Spring/Summer

### SPRING/SUMMER LAYERED CANDLE

Take a trip through Spring / Summer and indulge in the most beautiful accompaniment to the changing landscape, mood and blissful beauty of the English seasons.

**Spring** – cedarwood, ylang ylang, neroli, lemon, orange, galbanum & mimosa

Summer – Orange, Rose, Geranium, Violet, Sandalwood, Amber

> 900g split across two fragrances Up to 120 hours burn time

> > RRP: £95