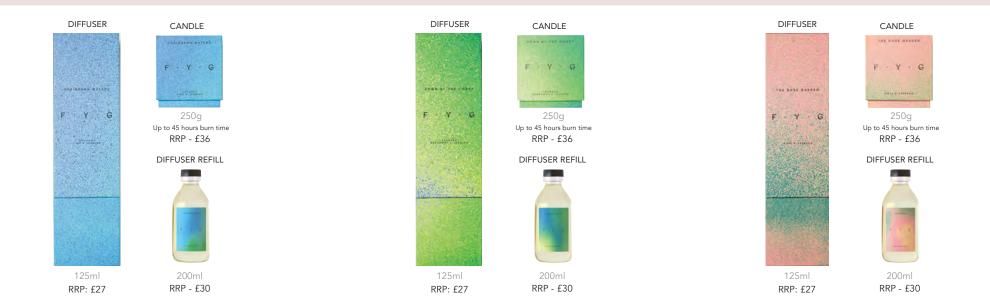

## Caribbean Waters

#### MEMORY: BEACH RETREAT, ST LUCIA

Think citrus cocktail of lime, bergamot and lemon meets creamy tropical coconut with base notes of amber, musk and patchouli. Light this candle to indulge in Caribbean beach vibes and prepare to feel yourself unwind.

# Down By The Coast

#### MEMORY: BEACH-BOUND SUNDAY WITH FRIENDS

Think salted seaweed and green florals meets citrus hints of bergamot and lime with a background of amber, cedarwood and balsamic. Light this candle for a taste of breezy, carefree childhood days with fresh, salt sea air.

# 

The Rose Garden

#### MEMORY: A LOCAL HIDDEN GEM: THE ENGLISH ROSE GARDEN

Think of bursting sweetness of rose tempered by notes of coffee, incense, amber and sandalwood. Light this to liven your senses and indulge in this elegant scent, as you are transported to the sanctuary of a tranquil English rose garden in full bloom.