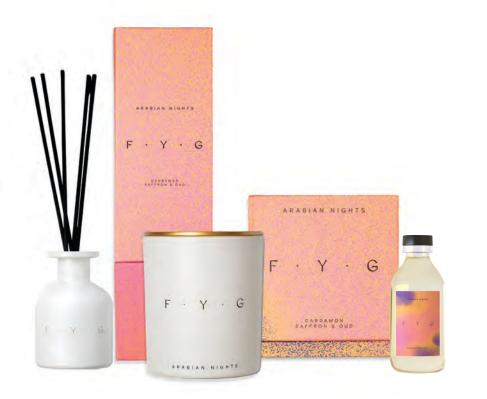

# Arabian Nights

### MEMORY: NIGHT TIME, THE ARABIAN DESERT

Think tart spice meets floral notes with a background of woody oud and musky sweetness. Light this candle and be transported to a warm desert camp fire, breathing in the dry, fragrant air.

250gm Up to 45 hours burn time RRP: £36

#### DIFFUSER REFILL

125ml RRP: £37

collections Seasons

The F.Y.G seasons collection is a new and exciting concept of layered, scented candles, set with 3 wicks in stylish metal containers. Each seasons candle takes you on an extended journey through Spring/Summer or Autumn/Winter, as each individually perfumed layer evolves into the next.