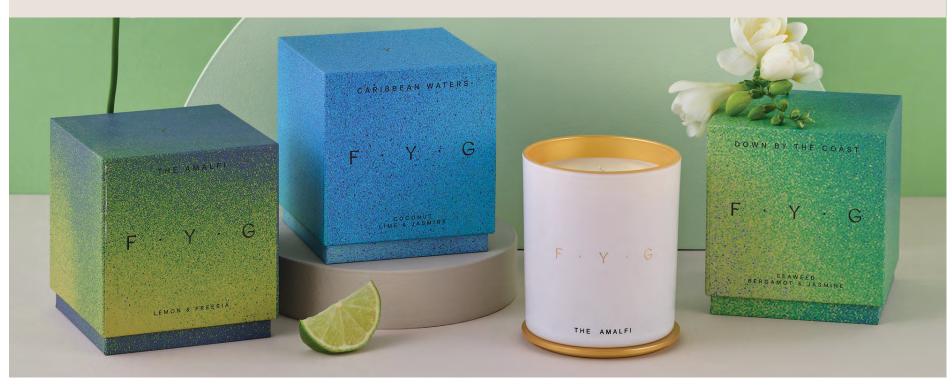

# The Amalfi

### MEMORY: MINI BREAK TO THE ROMANTIC AMALFI COAST, ITALY

Think fresh, coastal breeze meets citrus grove tartness with background notes of wild freesia. Light this to invigorate your senses and be transported to the unrivalled beauty of coastal Italy.

250gm Up to 45 hours burn time RRP: £36

#### DIFFUSER REFILL

RRP: £37

## Caribbean Waters

# Down By The Coast