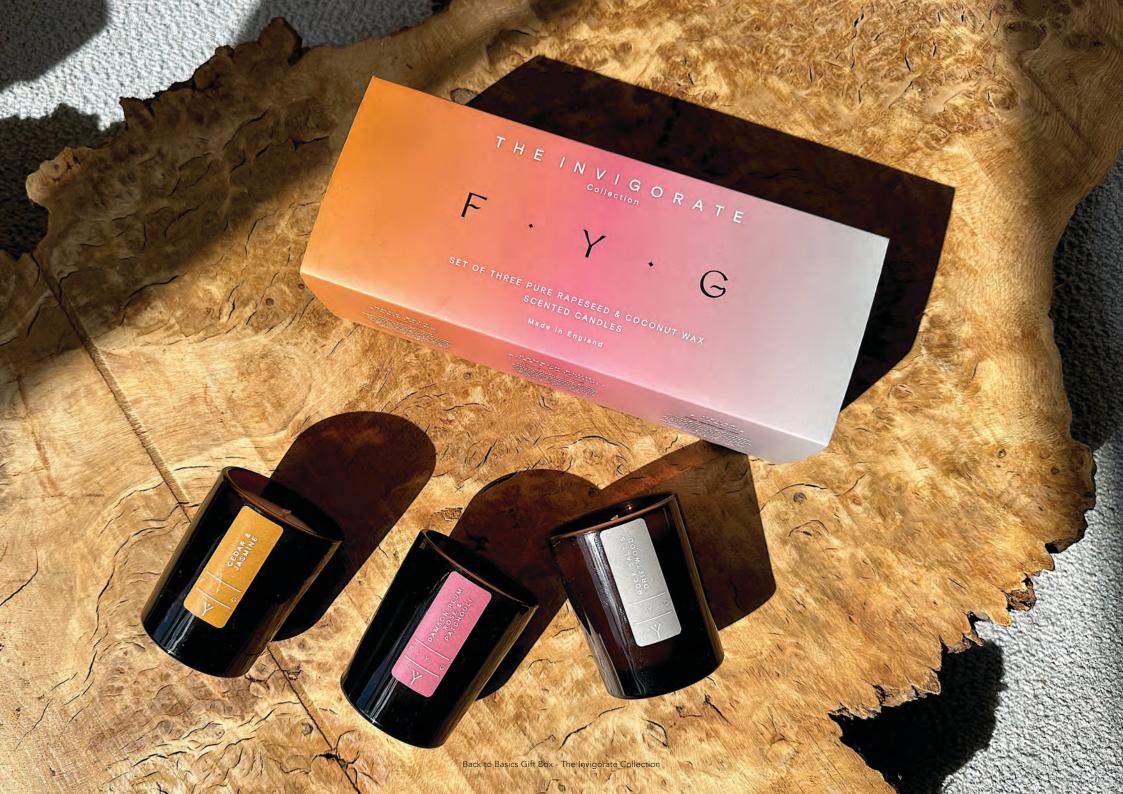

## THE 'INVIGORATE' COLLECTION

ROCK SALT & DRIFTWOOD / DAMSON PLUM, ROSE & PACHOULI / CEDAR & JASMINE

Journeying from rock salt and water lily to sweet plum with clove spice and on to exotic jasmine and cedarwood, this collection has been thoughtfully curated to channel fresh forest rambles and breezy salt sea days.

> 3 x 75g Hand poured natural candles Up to 15 hours burn time each RRP: £36