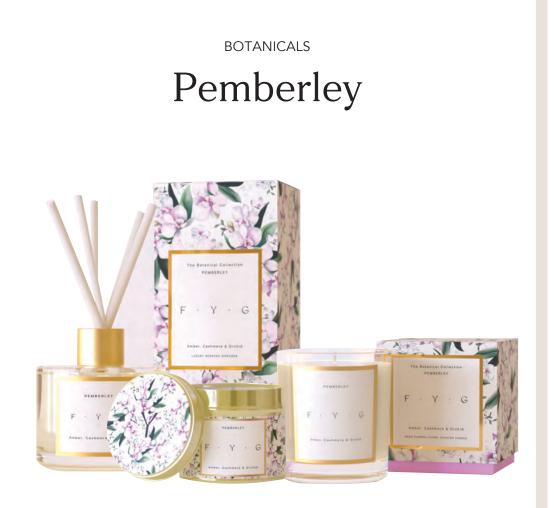

## AMBER, CASHMERE & ORCHID

Think soft vanilla and violet, enriched with sumptuous caramel, cashmere wood and topped with sweet orchid and cinnamon.