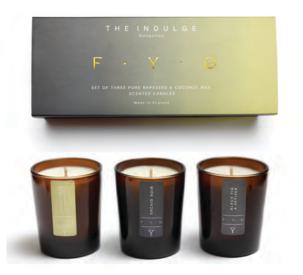

## 'THE INDULGE' COLLECTION

LEMONGRASS & GINGER / ORCHID NOIR / BLACK FIG & VETIVER

Journeying from tangy citrus and spiced ginger to fragrant orchid and on to earthy cedar with figs, the collection has been thoughtfully curated to inspire your inner diva - an essential for all style icons.

> 3 x 75g Hand poured natural candles Up to 15 hours burn time each RRP: £36