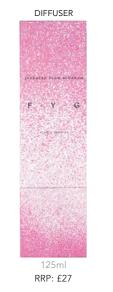

MEMORIES

Japanese Plum Blossom

#### DIFFUSER REFILL

125ml RRP: £37

collections Seasons

The F.Y.G seasons collection is a new and exciting concept of layered, scented candles, set with 3 wicks in stylish metal containers. Each seasons candle takes you on an extended journey through Spring/Summer or Autumn/Winter, as each individually perfumed layer evolves into the next.