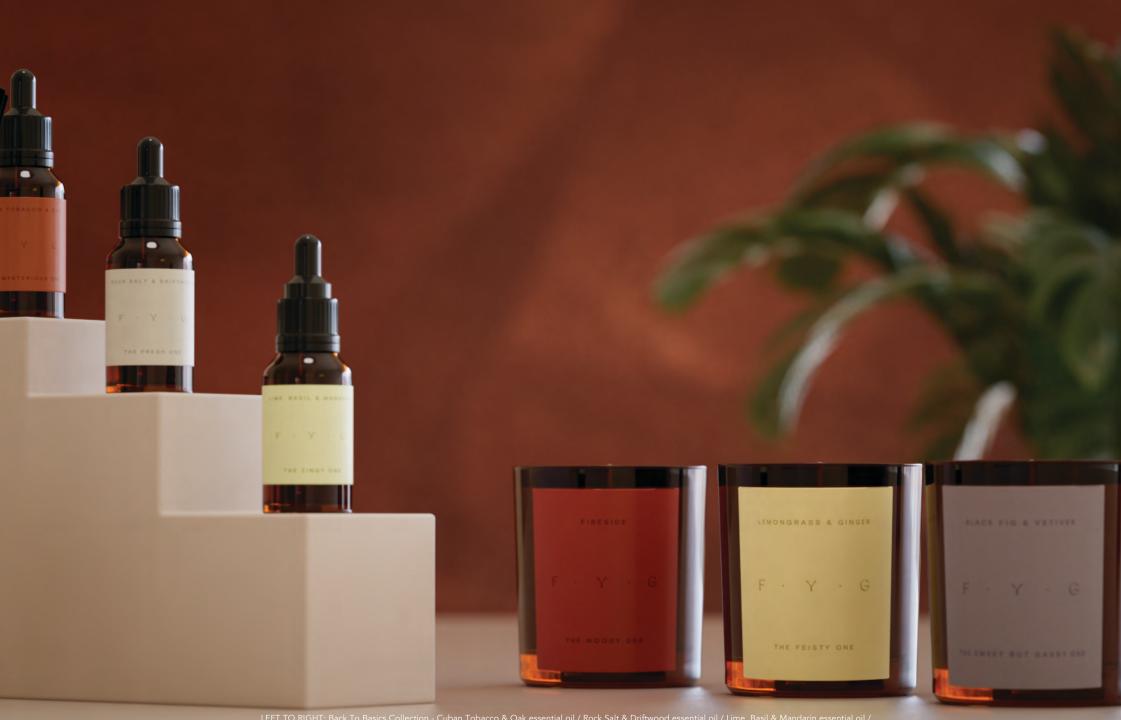

7

LEFT TO RIGHT: Back To Basics Collection - Cuban Tobacco & Oak essential oil / Rock Salt & Driftwood essential oil / Lime, Basil & Mandarin essential oil / Fireside candle / Lemongrass & Ginger candle / Black Fig & Vetiver candle