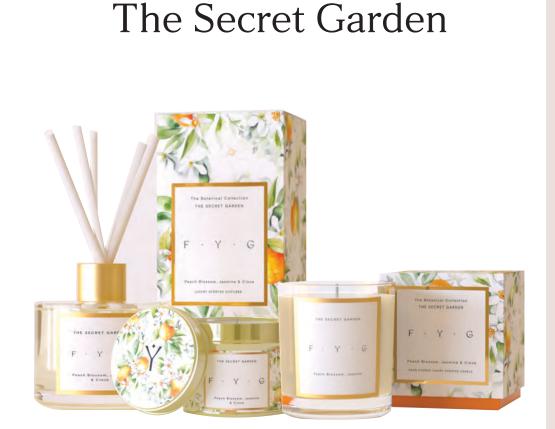

### PEACH BLOSSOM, JASMINE & CLOVE

Think vibrant peach blossom and jasmine florals meet tangy rhubarb and sweet cherry, all enveloped in a spiced amber and clove base.

#### CANDLE TIN

175gm Up to 30 hours burn time RRP: £15

DIFFUSER

200ml RRP: £27

WAX MELT BAR

100gm RRP: £10