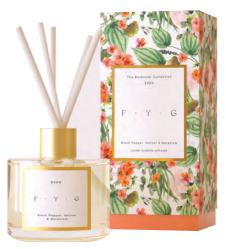

### BLACK PEPPER, VETIVER & GERANIUM

Think fresh ginger, bergamot and earthy base of cedarwood and lush green, tempered by top notes of black pepper and tart grapefruit.

Up to 45 hours burn time RRP: £22 CANDLE TIN

175gm Up to 30 hours burn time RRP: £15

DIFFUSER

200ml RRP: £27

#### WAX MELT BAR

100gm RRP: £10