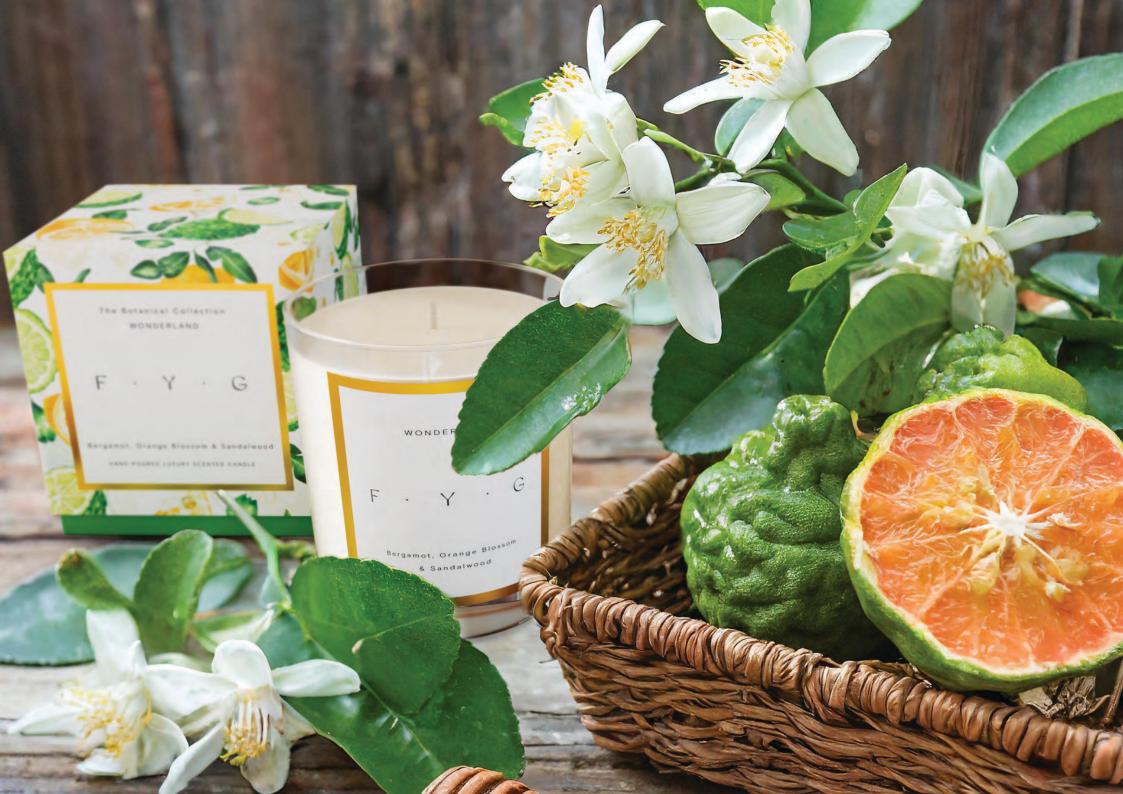

### BERGAMOT, ORANGE BLOSSOM & SANDALWOOD

BOTANICALS

nical Collec

WONDERLAND

WONDERLAND

Think zingy citrus peel: fruity orange and lemon with highlights of bergamot and orange blossom, all tempered by a warm woody base.