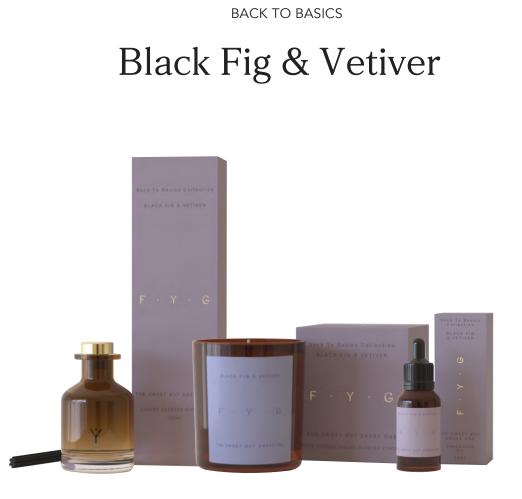

#### 'It's not business, its personal'

Whilst each scent has a story and individual character to evoke memory, feeling and mood, it was equally important to create modern designs – to fit in with and subtly enhance any living space. And with all of that, F.Y.G. had to be sustainable.

# COLLECTIONS Back To Basics

The FYG 'Back to Basics' range is a careful curation of timeless classics with a modern twist, designed to enhance your living space and uplift your mood.

This collection consists of 12 fragrances across candles, diffusers, fragrance oils, hand & body wash and hand & body lotion.

## THE SWEET BUT SASSY ONE

Think earthy green leaf, cedar and oak moss meets fragrant citrus, topped with liquorice and anise.