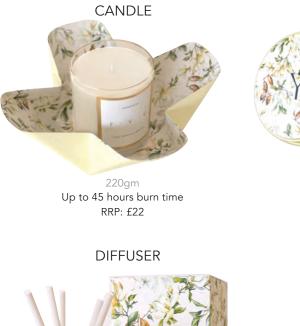

### BLACK PEPPER, VETIVER & GERANIUM

Think fresh ginger, bergamot and earthy base of cedarwood and lush green, tempered by top notes of black pepper and tart grapefruit.

Up to 45 hours burn time RRP: £22 CANDLE TIN