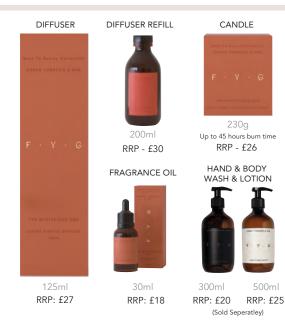

#### THE GLAMOROUS ONE

Think opulent fruity plum, cassis and rich berries meet a decadent base of vanilla, cinnamon and clove spice.

DIFFUSER REFILL

RRP - £30

FRAGRANCE OIL

30ml

RRP: £18

CANDLE

230g

Up to 45 hours burn time

RRP - £26

HAND & BODY

WASH & LOTION

RRP: £25

300ml

RRP: £20

(Sold Seperatley)

DIFFUSER

125ml

RRP: £27