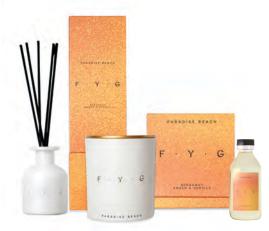

Paradise Beach

#### MEMORY: HONEYMOONING, THE MALDIVES

Think fresh bergamot, orange and rich amber meet exotic coconut and sweet vanilla. Light this candle and dream away: of white sandy beaches and crystal waters, so enchanting you will not want to leave.