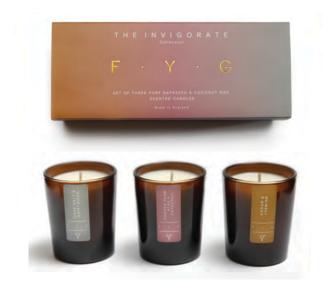

## THE 'INVIGORATE' COLLECTION

ROCK SALT & DRIFTWOOD / DAMSON PLUM, ROSE & PACHOULI / CEDAR & JASMINE

Journeying from rock salt and water lily to sweet plum with clove spice and on to exotic jasmine and cedarwood, this collection has been thoughtfully curated to channel fresh forest rambles and breezy salt sea days.

> 3 x 75g Hand poured natural candles Up to 15 hours burn time each RRP: £36