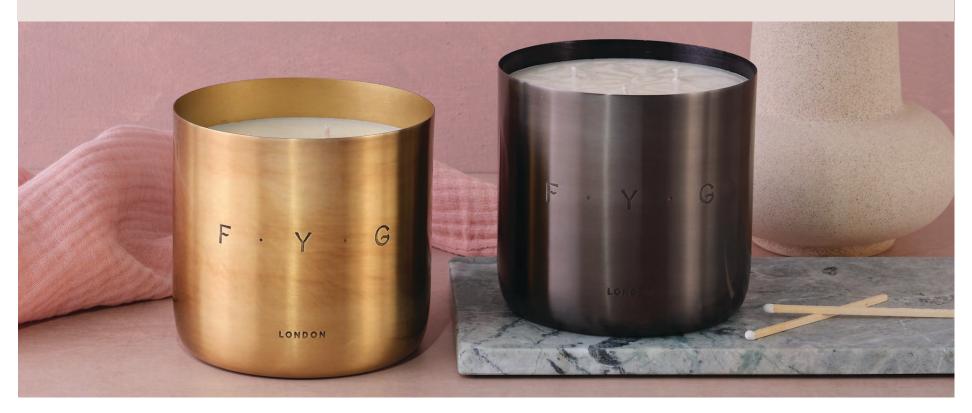

#### DIFFUSER REFILL

125ml RRP: £37

collections Seasons

The F.Y.G seasons collection is a new and exciting concept of layered, scented candles, set with 3 wicks in stylish metal containers. Each seasons candle takes you on an extended journey through Spring/Summer or Autumn/Winter, as each individually perfumed layer evolves into the next.

As with all FYG candles, our double-layered seasonal candles are hand-poured, using a blend of coconut and rapeseed wax, pure essential oils and completed with 3 pure cotton wicks, making them 100% natural and vegan friendly.

Our seasonal layered candles also come with an eco-friendly seed paper dust card allowing you to re-use your FYG jar as a plant pot once the candle has burned through. Once your candle has burned, simply place the dust card cover in your FYG jar with soil and water and watch as your flowers grow and blossom.