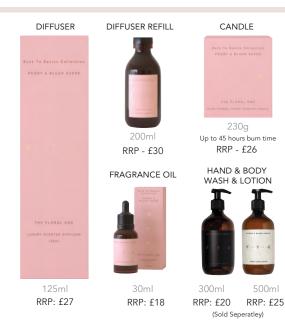

#### THE GLAMOROUS ONE

Think opulent fruity plum, cassis and rich berries meet a decadent base of vanilla, cinnamon and clove spice.

DIFFUSER REFILL

RRP - £30

FRAGRANCE OIL

30ml

RRP: £18

CANDLE

230g

Up to 45 hours burn time

RRP - £26

HAND & BODY

WASH & LOTION

RRP: £25

300ml

RRP: £20

(Sold Seperatley)

DIFFUSER

125ml

RRP: £27