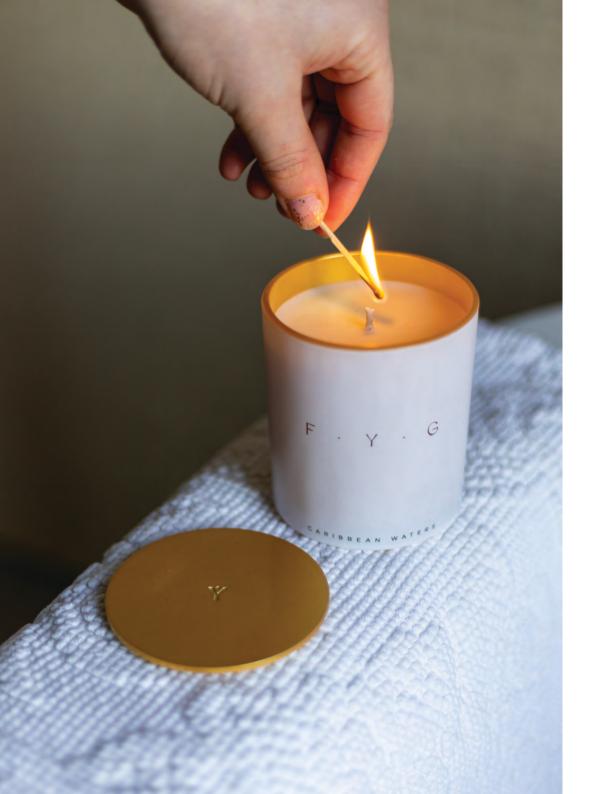

## Caribbean Waters

#### MEMORY: BEACH RETREAT, ST LUCIA

Think citrus cocktail of lime, bergamot and lemon meets creamy tropical coconut with base notes of amber, musk and patchouli. Light this candle to indulge in Caribbean beach vibes and prepare to feel yourself unwind.