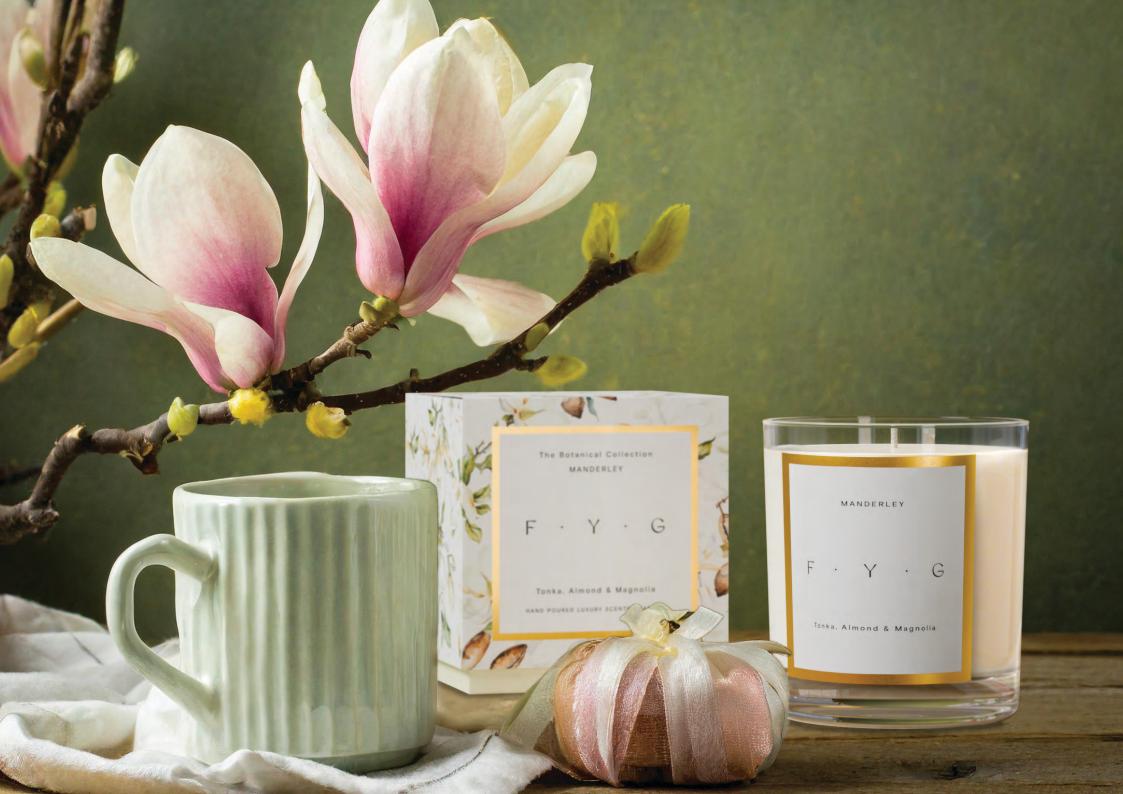

## TONKA, ALMOND & MAGNOLIA

Think sweet almond and apple blossom, enriched with cinnamon spice, star anise and a warm base of tonka, amber and musk.