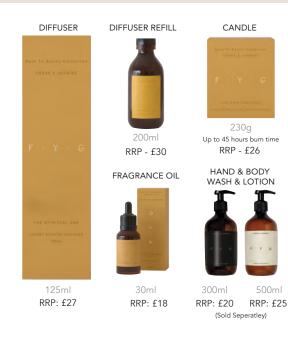

## THE SWEET BUT SASSY ONE

Think earthy green leaf, cedar and oak moss meets fragrant citrus, topped with liquorice and anise.

THE ZINGY ONE Think Sicilian lime and sweet mandarin meets peppery basil and sharp notes of vetiver.

THE FEISTY ONE Think tangy lemongrass and Sicilian citrus meets spicy ginger root on a patchouli and creamy vanilla base.