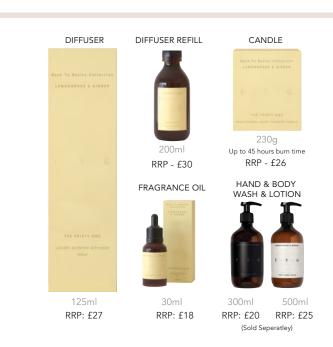

# Cedar & Jasmine Lime, Basil & Mandarin Lemongrass & Ginger

THE ZINGY ONE Think Sicilian lime and sweet mandarin meets peppery basil and sharp notes of vetiver.

THE FEISTY ONE Think tangy lemongrass and Sicilian citrus meets spicy ginger root on a patchouli and creamy vanilla base.