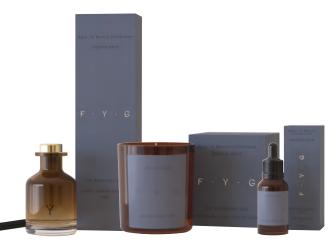

# COLLECTIONS Back To Basics

The FYG 'Back to Basics' range is a careful curation of timeless classics with a modern twist, designed to enhance your living space and uplift your mood.

This collection consists of 12 fragrances across candles, diffusers, fragrance oils, hand & body wash and hand & body lotion.

Each fragrance from this stripped-back collection celebrates not only a key aroma but a distinct character, and has been designed to either invigorate, calm, restore or indulge your senses, positively impacting on