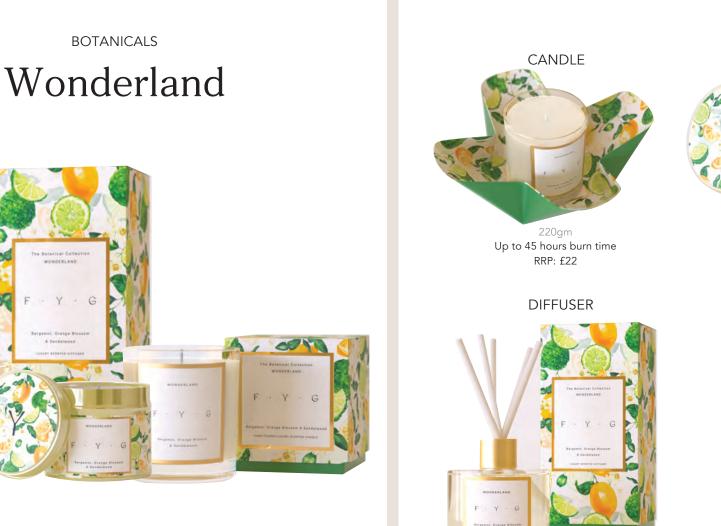

### BERGAMOT, ORANGE BLOSSOM & SANDALWOOD

BOTANICALS

nical Collec

WONDERLAND

WONDERLAND

Think zingy citrus peel: fruity orange and lemon with highlights of bergamot and orange blossom, all tempered by a warm woody base.

#### CANDLE TIN

175gm Up to 30 hours burn time RRP: £15

DIFFUSER

200ml RRP: £27

WAX MELT BAR

100gm RRP: £10