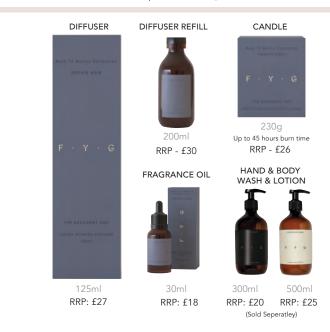

#### DIFFUSER REFILL

BLACK FIG & VETIVE

Y . G

500ml

RRP: £25

#### THE GLAMOROUS ONE

Think opulent fruity plum, cassis and rich berries meet a decadent base of vanilla, cinnamon and clove spice.

DIFFUSER REFILL

RRP - £30

FRAGRANCE OIL

30ml

RRP: £18

CANDLE

230g

Up to 45 hours burn time

RRP - £26

HAND & BODY

WASH & LOTION

RRP: £25

300ml

RRP: £20

(Sold Seperatley)

DIFFUSER

125ml

RRP: £27