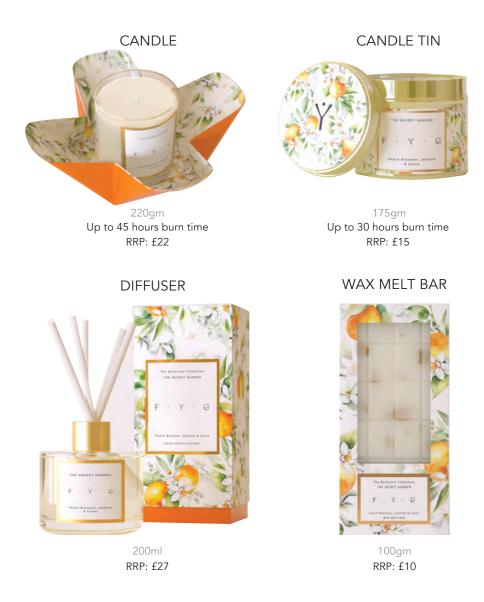

#### CANDLE TIN

175gm Up to 30 hours burn time RRP: £15

DIFFUSER

200ml RRP: £27

WAX MELT BAR

100gm RRP: £10

#### CANDLE TIN

175gm Up to 30 hours burn time RRP: £15

200ml RRP: £27

#### WAX MELT BAR

100gm RRP: £10

200ml RRP: £27

### BLACK PEPPER, VETIVER & GERANIUM

Think fresh ginger, bergamot and earthy base of cedarwood and lush green, tempered by top notes of black pepper and tart grapefruit.

Up to 45 hours burn time RRP: £22 CANDLE TIN

175gm Up to 30 hours burn time RRP: £15

DIFFUSER

200ml RRP: £27

#### WAX MELT BAR

100gm RRP: £10