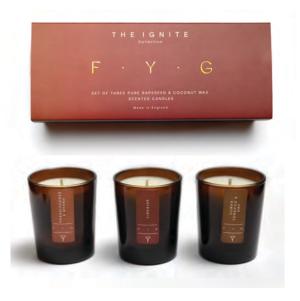

## THE 'IGNITE' COLLECTION

FRANKINCENSE & MYRRH / FIRESIDE / CUBAN TOBACCO & OAK

Journeying from earthy frankincense to crisp bergamot with red cedar and on to smoky tobacco and cognac, this timeless collection has been thoughtfully curated for unadulterated comfort, inviting you to spend blissful nights by the glow of the crackling fire.

> 3 x 75g Hand poured natural candles Up to 15 hours burn time each RRP: £36