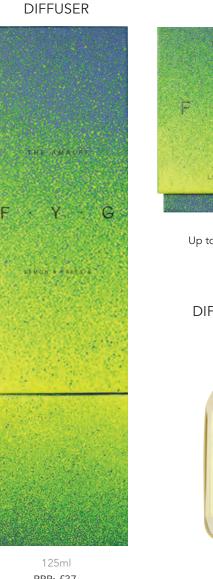

# The Amalfi

### MEMORY: MINI BREAK TO THE ROMANTIC AMALFI COAST, ITALY

Think fresh, coastal breeze meets citrus grove tartness with background notes of wild freesia. Light this to invigorate your senses and be transported to the unrivalled beauty of coastal Italy.

#### DIFFUSER REFILL

RRP: £37