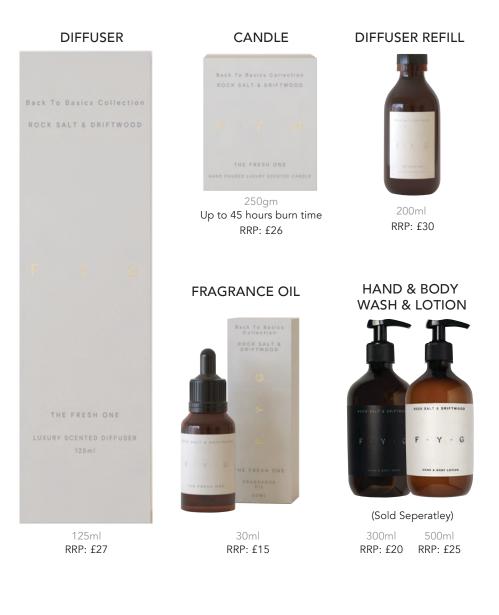

## THE FRESH ONE

Think salt-crusted seaweed, cyclamen and water lily meet background notes of warming amber and musk.