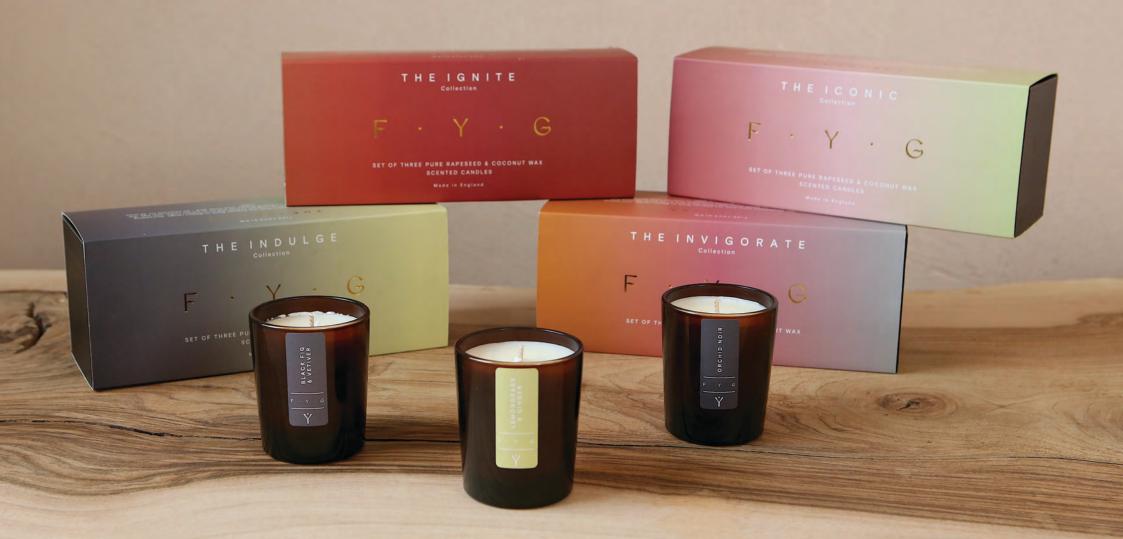

GIFT SET COLLECTION

## THE 'INVIGORATE' COLLECTION

ROCK SALT & DRIFTWOOD / DAMSON PLUM, ROSE & PACHOULI / CEDAR & JASMINE

Journeying from rock salt and water lily to sweet plum with clove spice and on to exotic jasmine and cedarwood, this collection has been thoughtfully curated to channel fresh forest rambles and breezy salt sea days.

> 3 x 75g Hand poured natural candles Up to 15 hours burn time each RRP: £36

# back to basics

GIFT SET COLLECTION

## 'THE INDULGE' COLLECTION

LEMONGRASS & GINGER / ORCHID NOIR / BLACK FIG & VETIVER

Journeying from tangy citrus and spiced ginger to fragrant orchid and on to earthy cedar with figs, the collection has been thoughtfully curated to inspire your inner diva - an essential for all style icons.

## THE 'ICONIC' COLLECTION

LIME, BASIL & MANDARIN / PEONY & BLUSH SUEDE / BLACK POMEGRANATE

Journeying from tangy Sicilian lime to fragrant peony with plum and on to juicy pomegranate tempered with spice, this elegant collection has been thoughtfully curated to celebrate luscious fruit and delicate florals - a must-have for those who delight in all things luxury.

> $3 \times 75g$ Hand poured natural candles Up to 15 hours burn time each RRP: £36

## THE 'IGNITE' COLLECTION

FRANKINCENSE & MYRRH / FIRESIDE / CUBAN TOBACCO & OAK

Journeying from earthy frankincense to crisp bergamot with red cedar and on to smoky tobacco and cognac, this timeless collection has been thoughtfully curated for unadulterated comfort, inviting you to spend blissful nights by the glow of the crackling fire.