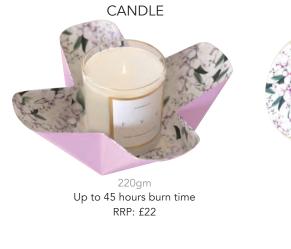

### BLACK PEPPER, VETIVER & GERANIUM

Think fresh ginger, bergamot and earthy base of cedarwood and lush green, tempered by top notes of black pepper and tart grapefruit.

Up to 45 hours burn time RRP: £22 CANDLE TIN