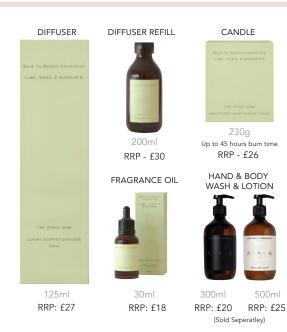

# Cedar & Jasmine Lime, Basil & Mandarin Lemongrass & Ginger

#### THE SPIRITUAL ONE

Think sparkling citrus top notes lead into a heart of exotic jasmine blended with transparent, white florals, cushioned with smooth amber and finished with dry cedarwood, patchouli, vanilla and sheer musks.