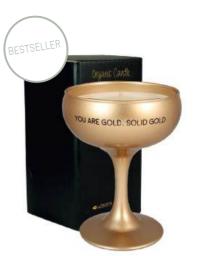

#### CHAMPAGNE IS ALWAYS THE ANSWER

SKU: GL.WI.BL.CORK Scent: Warm Cashmere Size: D.5.5 x H.13 cm Quantity: 4

SKU: GL.WI.WH.FLY Scent: Fresh Cotton Size: D.5.5 x H.13 cm Quantity: 4

SKU: GL.WI.GLD Scent: Silky tonka Size: D.5.5 x H.13 cm Quantity: 4