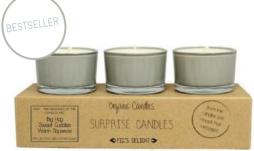

SKU: SM3.5233.SND Scent: Fig's Delight Size: D.5.2 x H.3.3 cm Quantity: 6

Sweet Culdles

PSST... THE MESSAGES OF THE CANDLES ARE

Big Hug Sweet Cuddles Warm Squeeze

PEEL OFF THIS LABEL BEFORE GIVING

SKU: GL.CO.BL Scent: Warm Cashmere Size: D.8 x H.9 cm Quantity: 4