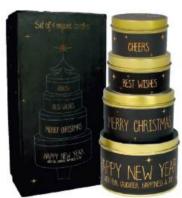

SKU: miniT.1.wow.dg Scent: Persian Pomegranate Size: D.4.5 x H.5 cm Quantity: 12

SKU: TIN.XL.BL.HOME Scent: Warm Cashmere Size: D.12 x H.8 cm Quantity: 3

SKU: TIN.XL.DGRY Scent: Persian Pomegranate Size: D.12 x H.8 cm Quantity: 3

SKU: TIN.XL.PI Scent: Green Tea Time Size: D.12 x H.8 cm Quantity: 3

SKU: TIN.XL.GRN Scent: Minty Bamboo Size: D.12 x H.8 cm Quantity: 3

SKU: TIN.XL.WH Scent: Fresh Cotton Size: D.12 x H.8 cm Quantity: 3

SKU: TIN.XL.SND Scent: Fig's Delight Size: D.12 x H.8 cm Quantity: 3

SKU: TIN.M.BL.HAPPYALWAYS Scent: Warm Cashmere Size: D.8 x H.5 cm Quantity: 4

SKU: TIN.M.GRN.HAPPYON Scent: Minty Bamboo Size: D.8 x H.5 cm Quantity: 4