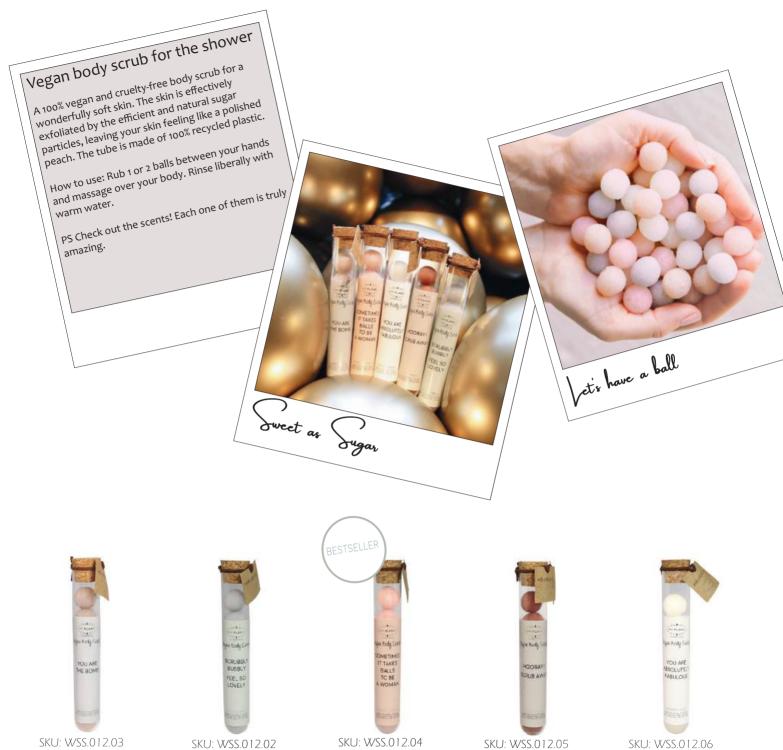

Scent: Oriental Vanilla

Content: 42 gr.

Quantity: 6

Scent: Lemon Verbena

Content: 42 gr.

Quantity: 6

Scent: Black Orchid

Content: 42 gr.

Quantity: 6

Scent: Flower Fusion

Content: 42 gr.

Quantity: 6

SKU: WSS.DIS.04 Content: 6 X 5 Tubes Size: W. 30 x D. 30 x H. 21 cm Quantity: 1

Scent: Cashmere Bliss

Content: 42 gr.

Quantity: 6