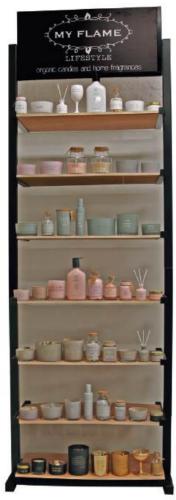

## Presentation is

DISPLAY - 7 SHELVES Black frame with 7 shelves Size: W.80 x D.40 x H.215 cm

DISPLAY - 4 SHELVES Black frame with 4 shelves Size: W.76 x D.40 x H.125 cm

SKU: LB.HC.DIS.03 Space for: 10 x 4 lip balm, idem for hand cream Size: DIA.45 x H.50 cm