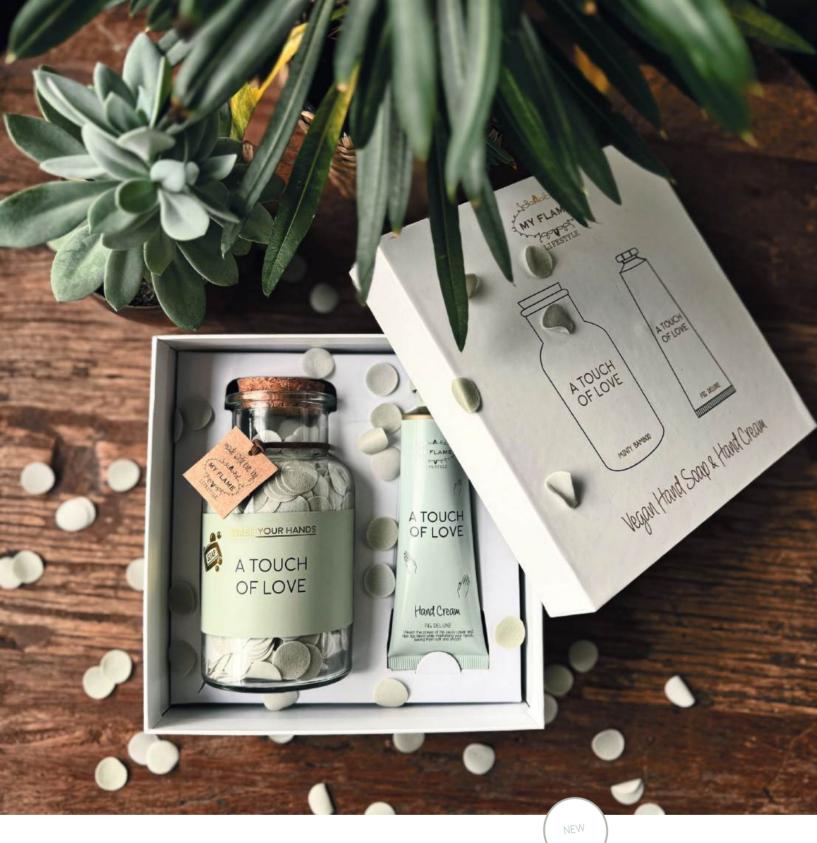

SKU: LB.010.XMAS Scent: Sweet Rose Size: 30 ml Quantity: 8

Discover the ultimate collection of care products designed to elevate your store's offerings. Our line includes body wash bars and scrub for in the shower, indulgent bath salts, nourishing hand soaps, and soothing lip balms and hand creams. Each product is crafted to be gentle on the skin, infused with beautiful fragrances, and completely vegan. A perfect match when you're looking for ethical, trendy self care items with a high gift level.

SKU: SO.WH.01 Scent: Fresh Cotton Content: 50 gr. Quantity: 8

- VEGAN HAND SOAP & HAND CREAM

WY.GBSH.021.03 Scent: Amber's Secret & Hibiscus Paradise Content: 50 gr & 50 ml Quantity: 4

WY.GBSH.021.02 Scent: Minty Bamboo & Fig Deluxe Content: 50 gr & 50 ml Quantity: 4