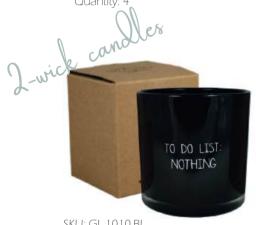

SKU: GL..CO.SA Scent: Fig's Delight Size: D.8 x H.9 cm Quantity: 4

SKU: GL.1010.BL Scent: Warm Cashmere Size: D.10 x H.10 cm Quantity: 4

SKU: GL.1010.LGRY Scent: Amber's Secret Size: D.10 x H.10 cm Quantity: 4