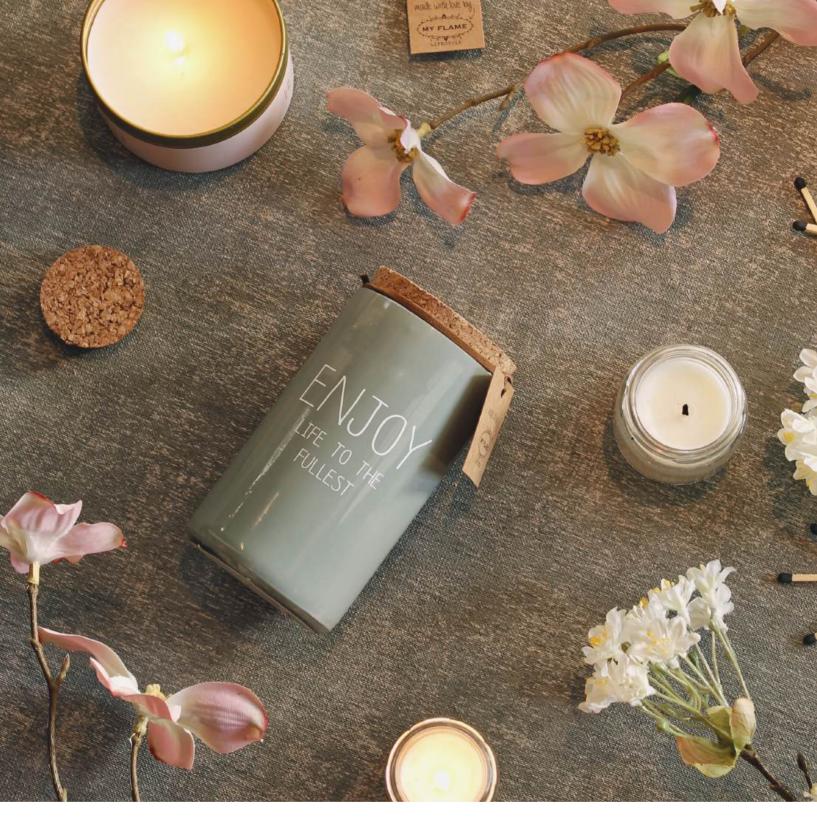

SOY CANDLES to so

We love the soft touch of soy wax and its organic properties. As it's all plant wax, thus vegan, they hardly spread any soot, they burn up to 45% longer compared to regular candles and they have a better scent throw due to their lower burning point. We would also like to share a fun fact; when the candle has burned for a little while, you can use the liquid wax as hand cream for dry hands. You can blow out the candle and pour the wax right into your hands. Massage the wax into your hands et voila, you have a great moisturizer for the day. Additionally, soy

candles are better for the environment as they're made of soy beans instead of crude oil. Our soy beans come from RTRS certified plantations (more information on page 25) for which no rain forests are harmed and the beans are non-GMO. These candles are a must-have in every home.