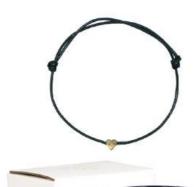

## QUOTES BY INSPIRATORS COLLECTION

SKU: WBR.006.01 Scent: Warm Cashmere Size: D.7 x H.6 cm Quantity: 4

SKU: WBR.006.03 Scent: Amber's Secret Size: D.7 x H.6 cm Quantity: 4

SKU: WBR.006.04 Scent: Green Tea Time Size: D.7 x H.6 cm Quantity: 4

Use this sign in your shop to show your customers which bracelet goes with which candle.

SKU: WBR.006.02 Scent: Minty Bamboo Size: D.7 x H.6 cm Quantity: 4

SKU: WBR.006.06 Scent: Fresh Cotton Size: D.7 x H.6 cm Quantity: 4