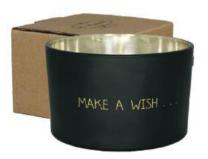

## HIDDEN MESSAGE CANDLES

### Furn each candle for 3.5 hours and its message will reveal

SKU: SM3.5233.BL Scent: Warm Cashmere Size: D.5.2 x H.3.3 cm Quantity: 6

SKU: SM3.5233.WH Scent: Fresh Cotton Size: D.5.2 x H.3.3 cm Quantity: 6