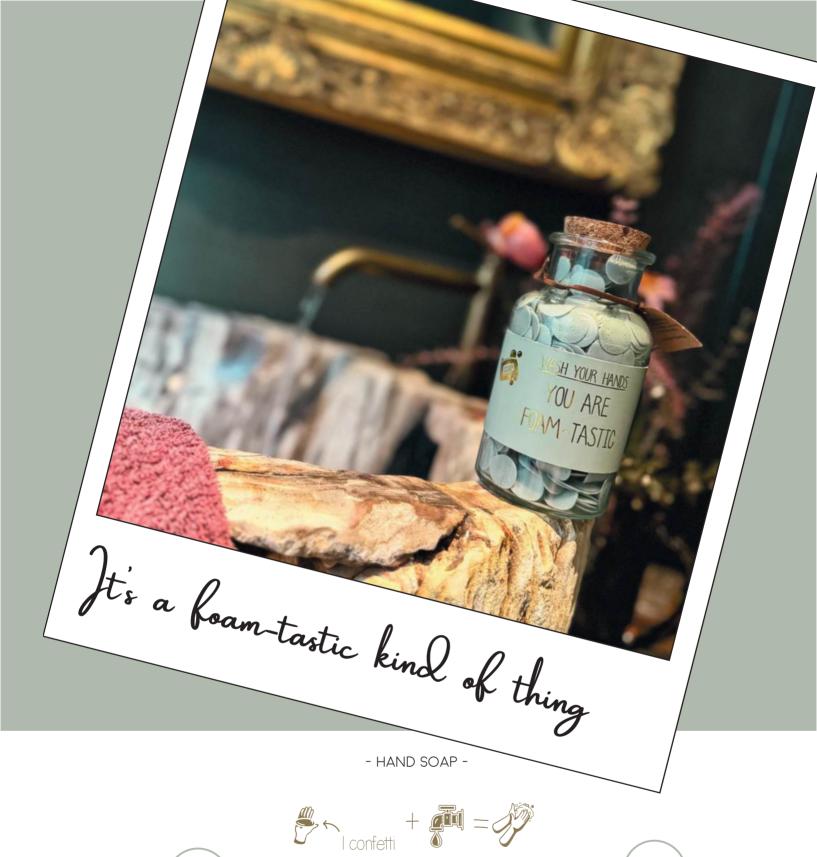

SKU: GL..CO.SA Scent: Fig's Delight Size: D.8 x H.9 cm Quantity: 4

SKU: GL.1010.BL Scent: Warm Cashmere Size: D.10 x H.10 cm Quantity: 4

SKU: GL.1010.LGRY Scent: Amber's Secret Size: D.10 x H.10 cm Quantity: 4