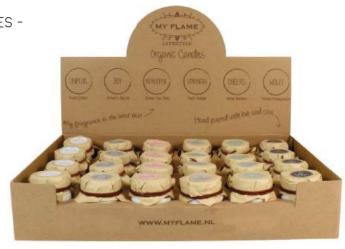

SKU: GL.XL.PI Scent: Green Tea Time Size: D.13 x H.8 cm Quantity: 3

SKU: tray.24.mini Size: L.29.5 x B.20 x H.21.5 cm Quantity: 2 1 tray contains 24 candles

SKU: tray.24.miniT Size: L.34 x B.24 x H.26 cm Quantity: 1 1 tray contains 24 candles

SKU: mini.3.goodluck.wh Scent: Fresh Cotton Size: D.4.2 x H.3.8 cm Quantity: 12

SKU: mini.4.love.lg Scent: Amber's Secret Size: D.4.2 x H.3.8 cm Quantity: 12

SKU: mini.2.xxx.pi Scent: Green Tea Time Size: D.4.2 x H.3.8 cm Quantity: 12

SKU: mini.6.hug.snd Scent: Fig's Delight Size: D.4.2 x H.3.8 cm

Meet our mini's. Just a little something for any occasion. Mix and match or just take one. Before you know it, your tray is gone.

SKU: miniT.3.unplug.wh Scent: Fresh Cotton Size: D.4.5 x H.5 cm Quantity: 12

SKU: miniT.4.joy.lg Scent: Amber's Secret Size: D.4.5 x H.5 cm Quantity: 12

SKU: miniT.2.beau.pi Scent: Green Tea Time Size: D.4.5 x H.5 cm Quantity: 12

SKU: miniT.6.strength.snd Scent: Fig's Delight Size: D.4.5 x H.5 cm Quantity: 12

SKU: mini.5.hooray.grn Scent: Minty Bamboo Size: D.4.2 x H.3.8 cm Quantity: 12

Quantity: 12

SKU: mini.1.thx.dg Scent: Persian Pomegranate Size: D.4.2 x H.3.8 cm Quantity: 12

SKU: miniT.5.cheers.grn Scent: Minty Bamboo Size: D.4.5 x H.5 cm Quantity: 12

SKU: miniT.1.wow.dg Scent: Persian Pomegranate Size: D.4.5 x H.5 cm Quantity: 12

SKU: TIN.XL.BL.HOME Scent: Warm Cashmere Size: D.12 x H.8 cm Quantity: 3

SKU: TIN.XL.DGRY Scent: Persian Pomegranate Size: D.12 x H.8 cm Quantity: 3