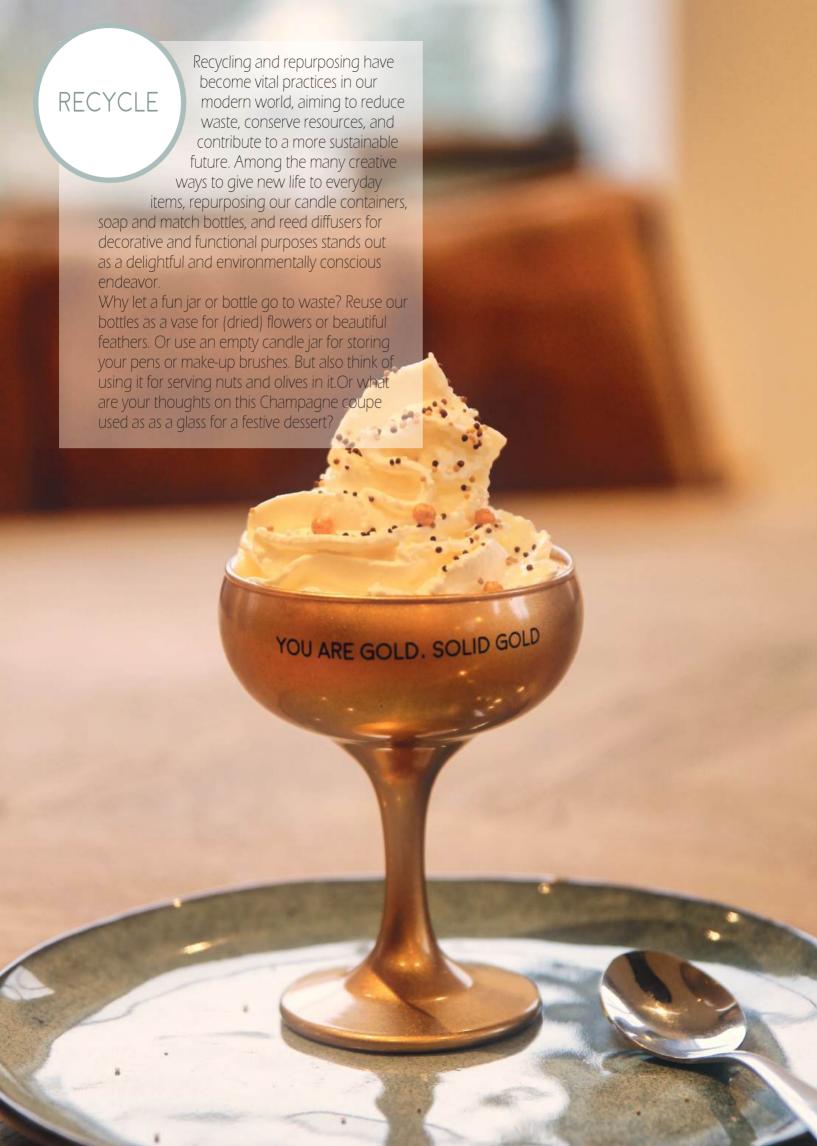

#### CHAMPAGNE IS ALWAYS THE ANSWER

SKU: GL.WI.BL.CORK Scent: Warm Cashmere Size: D.5.5 x H.13 cm Quantity: 4

SKU: GL.WI.WH.FLY Scent: Fresh Cotton Size: D.5.5 x H.13 cm Quantity: 4

SKU: GL.WI.GLD Scent: Silky tonka Size: D.5.5 x H.13 cm Quantity: 4