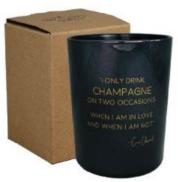

#### CHAMPAGNE IS ALWAYS THE ANSWER

SKU: GL.WI.BL.CORK Scent: Warm Cashmere Size: D.5.5 x H.13 cm Quantity: 4

SKU: GL.WI.WH.FLY Scent: Fresh Cotton Size: D.5.5 x H.13 cm Quantity: 4

SKU: GL.WI.GLD Scent: Silky tonka Size: D.5.5 x H.13 cm Quantity: 4