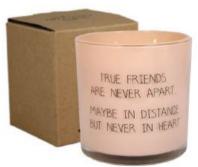

cm Quantity: 6









SKU: SM3.5233.SND Scent: Fig's Delight Size: D.5.2 x H.3.3 cm Quantity: 6



Sweet Culdles



PSST... THE MESSAGES OF THE CANDLES ARE

Big Hug Sweet Cuddles Warm Squeeze

PEEL OFF THIS LABEL BEFORE GIVING



SKU: GL.CO.BL Scent: Warm Cashmere Size: D.8 x H.9 cm Quantity: 4



SKU: GL.CO.LGRY Scent::Amber's Secret Size: D.8 x H.9 cm Quantity: 4



SKU: GL.CO.PI Scent: Green Tea Time Size: D.8 x H.9 cm Quantity: 4



SKU: GL.CO.GRN Scent: Minty Bamboo Size: D.8 x H.9 cm Quantity: 4



SKU: GL.CO.WH-1 Scent: Fresh Cotton Size: D.8 x H.9 cm Quantity: 4



SKU: GL..CO.SA Scent: Fig's Delight Size: D.8 x H.9 cm Quantity: 4



SKU: GL.1010.BL Scent: Warm Cashmere Size: D.10 x H.10 cm Quantity: 4



SKU: GL.1010.LGRY Scent: Amber's Secret Size: D.10 x H.10 cm Quantity: 4



SKU: GL.1010.Pl Scent: Green Tea Time Size: D.10 x H.10 cm Quantity: 4



SKU: GL.1010.GRN Scent: Minty Bamboo Size: D.10 x H.10 cm Quantity: 4



SKU: GL.1010.WH Scent: Fresh Cotton Size: D.10 x H.10 cm Quantity: 4



SKU: GL.1010.SND Scent: Fig's Delight Size: D.10 x H.10 cm Quantity: 4





SKU: GL.RND.BL Scent: Warm Cashmere Size: D.7 x H.12 cm Quantity: 4



SKU: GL.RND.SD Scent: Amber's Secret Size: D.7 x H.12 cm Quantity: 4



SKU: GL.RND.PI Scent: Green Tea Time Size: D.7 x H.12 cm Quantity: 4



SKU: GL.RND.GRN Scent: Minty Bamboo Size: D.7 x H.12 cm Quantity: 4



SKU: GL.SQ.BL Scent: Warm Cashmere Size: L.7 x B.7 x H.9 cm Quantity: 4



SKU: GL.RND.WH Scent: Fresh Cotton Size: D.7 x H.12 cm Quantity: 4



SKU: GL.SQ.LG Scent: Amber's Secret Size: L.7 x B.7 x H.9 cm Quantity: 4