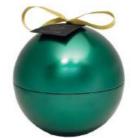

#### - CHRISTMAS COLLECTION -

SKU: TINBALL. 1 1.XMAS.GLD Scent: Winter Glow Size: L.11 x B.11 x H.11 cm Quantity: 4

SKU: TINBALL.9.XMAS.GLD Scent: Winter Glow Size: L.9 x B.9 x H.9 cm Quantity: 6

SKU: TINBALL. 1 1.XMAS.GRN SKU: TINBALL. 9.XMAS.GRN Scent: Winter Glow Size: L.11 x B.11 x H.11 cm Quantity: 4

Scent: Winter Glow Size: L.9 x B.9 x H.9 cm Quantity: 6

Scent: Winter Glow Size: L.11 x B.11 x H.11 cm Quantity: 4

SKU: TINBALL. 11.XMAS.RED SKU: TINBALL. 9.XMAS.RED Scent: Winter Glow Size: L.9 x B.9 x H.9 cm Quantity: 6