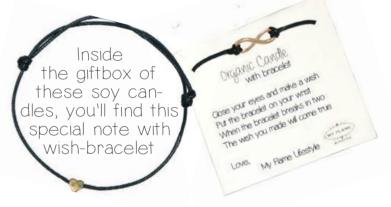

## QUOTES BY INSPIRATORS COLLECTION

SKU: WBR.006.01 Scent: Warm Cashmere Size: D.7 x H.6 cm Quantity: 4

SKU: WBR.006.03 Scent: Amber's Secret Size: D.7 x H.6 cm Quantity: 4

SKU: WBR.006.04 Scent: Green Tea Time Size: D.7 x H.6 cm Quantity: 4

Use this sign in your shop to show your customers which bracelet goes with which candle.

SKU: WBR.006.02 Scent: Minty Bamboo Size: D.7 x H.6 cm Quantity: 4

SKU: WBR.006.06 Scent: Fresh Cotton Size: D.7 x H.6 cm Quantity: 4