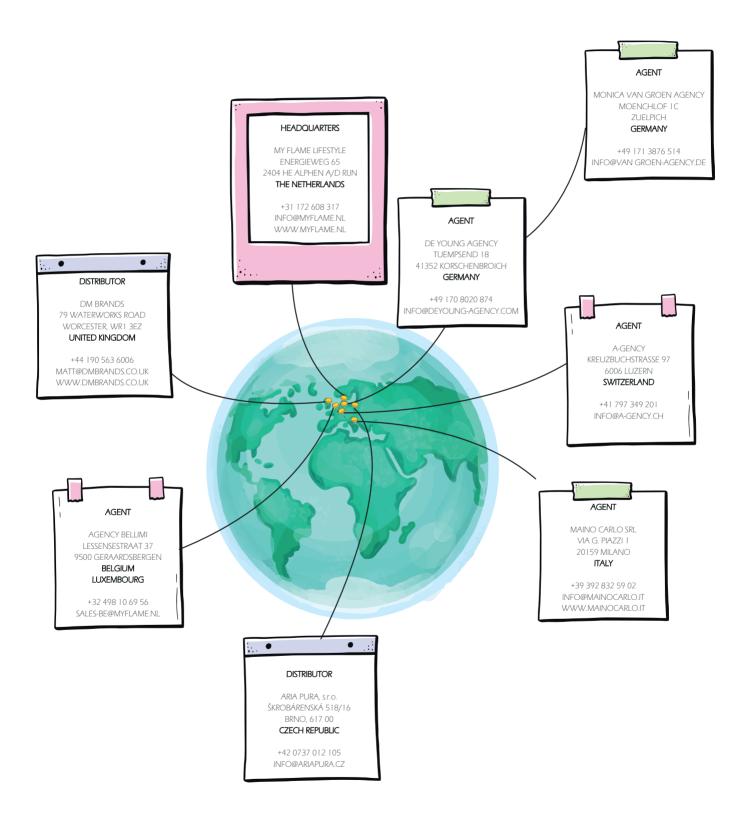

p things smelling pristine.

#### Flower Fusion

This captivating fragrance begins with a burst of zesty orange, mandarin, and bergamot. Then it unfolds into a luxurious bouquet of Turkish rose, jasmine, mimosa, and ylang-ylang. The sensual base combines patchouli, white musk, vanilla, vetiver, tonka bean, and opoponax for a warm, lasting embrace of elegance.



## Presentation is





DISPLAY - 7 SHELVES Black frame with 7 shelves Size: W.80 x D.40 x H.215 cm



DISPLAY - 4 SHELVES Black frame with 4 shelves Size: W.76 x D.40 x H.125 cm



SKU: LB.HC.DIS.03 Space for: 10 x 4 lip balm, idem for hand cream Size: DIA.45 x H.50 cm



SKU: LH.GB.DISP Space for: 5 x 4 giftbags Size: DIA. 40 x H.70 cm



SKU: WSS.DIS.04 Space for: 6 X 5 tubes Size: W. 30 x D. 30 x H. 21 cm

## et's Connect ...