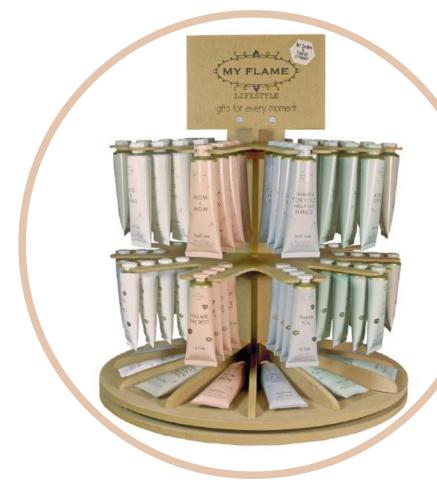

SKU: HC.009.06 Scent: Hibiscus Paradise Content: 50 ml Quantity: 8

SKU: LB.010.05 Scent: Persian Pomegranate Content: 30 ml Quantity: 8

SKU: HC.009.05 Scent: Fig Deluxe Content: 50 ml Quantity: 8

Display these fun tubes in this spinning carousel. With its small size, it easily fits on your counter to let these babies fly out the door.

Size: dia 45 x 50 cm SKU: LB.HC.DIS.03

Our home fragrances are divided into 2 categories; fragrance sticks and room sprays. These home fragrances complement each other and our candles to create an atmosphere for you to relax in. Every corner of your home will smell divine with these fun designs. Place the fragrance sticks in any room for a continuous scent throw and use our homespray when you want an immediate extra kick of Cashmere Comfort, Fresh Lotus, Flower Bomb or one of our other favorite fragrances.