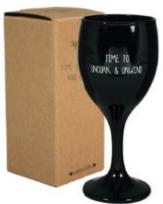

#### CHAMPAGNE IS ALWAYS THE ANSWER

SKU: GL.WI.BL.CORK Scent: Warm Cashmere Size: D.5.5 x H.13 cm Quantity: 4

SKU: GL.WI.WH.FLY Scent: Fresh Cotton Size: D.5.5 x H.13 cm Quantity: 4

SKU: GL.WI.GLD Scent: Silky tonka Size: D.5.5 x H.13 cm Quantity: 4