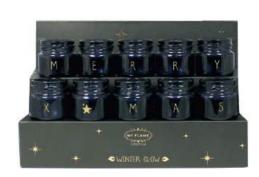

#### Winter Glow

A comfy winter scent with top notes of pine needles, followed by warmer notes of bergamot, incense and sandalwood. This is on to snuggle op on the sofa with a hot chocolate.