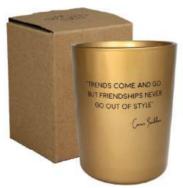

## QUOTES BY INSPIRATORS COLLECTION

SKU: WBR.006.01 Scent: Warm Cashmere Size: D.7 x H.6 cm Quantity: 4

SKU: WBR.006.03 Scent: Amber's Secret Size: D.7 x H.6 cm Quantity: 4

SKU: WBR.006.04 Scent: Green Tea Time Size: D.7 x H.6 cm Quantity: 4

Use this sign in your shop to show your customers which bracelet goes with which candle.

SKU: WBR.006.02 Scent: Minty Bamboo Size: D.7 x H.6 cm Quantity: 4

SKU: WBR.006.06 Scent: Fresh Cotton Size: D.7 x H.6 cm Quantity: 4