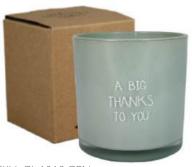

2 x H.3.3 cm Quantity: 6



Sweet Culdles



PSST... THE MESSAGES OF THE CANDLES ARE

Big Hug Sweet Cuddles Warm Squeeze

PEEL OFF THIS LABEL BEFORE GIVING



SKU: GL.CO.BL Scent: Warm Cashmere Size: D.8 x H.9 cm Quantity: 4



SKU: GL.CO.LGRY Scent::Amber's Secret Size: D.8 x H.9 cm Quantity: 4



SKU: GL.CO.PI Scent: Green Tea Time Size: D.8 x H.9 cm Quantity: 4



SKU: GL.CO.GRN Scent: Minty Bamboo Size: D.8 x H.9 cm Quantity: 4



SKU: GL.CO.WH-1 Scent: Fresh Cotton Size: D.8 x H.9 cm Quantity: 4



SKU: GL..CO.SA Scent: Fig's Delight Size: D.8 x H.9 cm Quantity: 4



SKU: GL.1010.BL Scent: Warm Cashmere Size: D.10 x H.10 cm Quantity: 4



SKU: GL.1010.LGRY Scent: Amber's Secret Size: D.10 x H.10 cm Quantity: 4



SKU: GL.1010.Pl Scent: Green Tea Time Size: D.10 x H.10 cm Quantity: 4



SKU: GL.1010.GRN Scent: Minty Bamboo Size: D.10 x H.10 cm Quantity: 4



SKU: GL.1010.WH Scent: Fresh Cotton Size: D.10 x H.10 cm Quantity: 4



SKU: GL.1010.SND Scent: Fig's Delight Size: D.10 x H.10 cm Quantity: 4





SKU: GL.RND.BL Scent: Warm Cashmere Size: D.7 x H.12 cm Quantity: 4



SKU: GL.RND.SD Scent: Amber's Secret Size: D.7 x H.12 cm Quantity: 4



SKU: GL.RND.PI Scent: Green Tea Time Size: D.7 x H.12 cm Quantity: 4



SKU: GL.RND.GRN Scent: Minty Bamboo Size: D.7 x H.12 cm Quantity: 4



SKU: GL.SQ.BL Scent: Warm Cashmere Size: L.7 x B.7 x H.9 cm Quantity: 4



SKU: GL.RND.WH Scent: Fresh Cotton Size: D.7 x H.12 cm Quantity: 4



SKU: GL.SQ.LG Scent: Amber's Secret Size: L.7 x B.7 x H.9 cm Quantity: 4



SKU: GL.RND.DGRY Scent: Persian Pomegranate Size: D.7 x H.12 cm Quanti