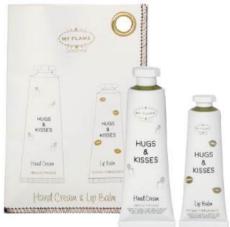

#### - HAND CREAM AND LIP BALM -

SKU: HC.009.03 Scent: Hibiscus Paradise & Sweet Rose Content: 50 ml & 30 ml Quantity: 4

SKU: HC.009.02 Scent: Fig Deluxe & Persian Pomegranate Content: 50 ml & 30 ml Quantity: 4

SKU: HC.009.05 Scent: Fig Deluxe & Persian Pomegranate Content: 50 ml & 30 ml Quantity: 4

SKU: HC.009.04 Scent: Hibiscus Paradise & Sweet Rose Content: 50 ml & 30 ml Quantity: 4

SKU: LH.GB.011.06 Scent: Hibiscus Paradise & Persian Pomegranate Content: 50 ml & 30 ml Quantity: 4