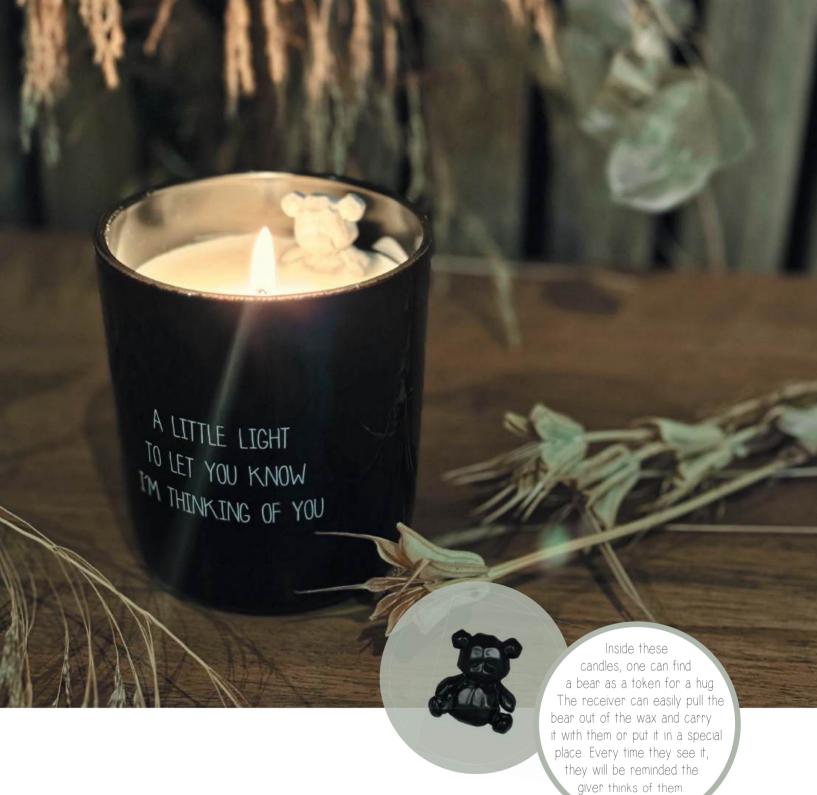

SKU: CH.017.07 Scent: Silky Tonka Size: D.10.7 x H.8 cm Quantity: 4

We just love to add something fun to our candles.
These candle feature a charm made of wax. Just light the candle and the charm will eventually melt away.