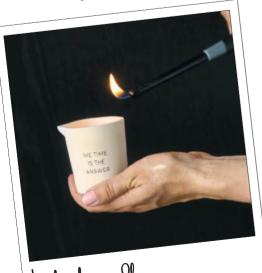

#### CHAMPAGNE IS ALWAYS THE ANSWER

SKU: GL.WI.BL.CORK Scent: Warm Cashmere Size: D.5.5 x H.13 cm Quantity: 4

SKU: GL.WI.WH.FLY Scent: Fresh Cotton Size: D.5.5 x H.13 cm Quantity: 4

SKU: GL.WI.GLD Scent: Silky tonka Size: D.5.5 x H.13 cm Quantity: 4