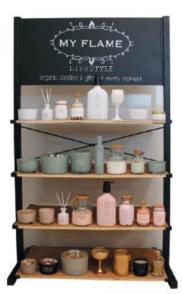

## Presentation is

DISPLAY - 7 SHELVES Black frame with 7 shelves Size: W.80 x D.40 x H.215 cm

DISPLAY - 4 SHELVES Black frame with 4 shelves Size: W.76 x D.40 x H.125 cm

SKU: LB.HC.DIS.03 Space for: 10 x 4 lip balm, idem for hand cream Size: DIA.45 x H.50 cm