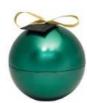

#### - CHRISTMAS COLLECTION -

SKU: TINBALL. 1 1.XMAS.GLD Scent: Winter Glow Size: L.11 x B.11 x H.11 cm Quantity: 4

SKU: TINBALL.9.XMAS.GLD Scent: Winter Glow Size: L.9 x B.9 x H.9 cm Quantity: 6

SKU: TINBALL. 1 1.XMAS.GRN SKU: TINBALL. 9.XMAS.GRN Scent: Winter Glow Size: L.11 x B.11 x H.11 cm Quantity: 4

Scent: Winter Glow Size: L.9 x B.9 x H.9 cm Quantity: 6

Scent: Winter Glow Size: L.11 x B.11 x H.11 cm Quantity: 4

SKU: TINBALL. 11.XMAS.RED SKU: TINBALL. 9.XMAS.RED Scent: Winter Glow Size: L.9 x B.9 x H.9 cm Quantity: 6