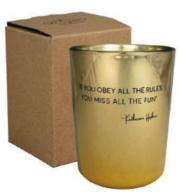

## QUOTES BY INSPIRATORS COLLECTION

SKU: WBR.006.01 Scent: Warm Cashmere Size: D.7 x H.6 cm Quantity: 4

SKU: WBR.006.03 Scent: Amber's Secret Size: D.7 x H.6 cm Quantity: 4

SKU: WBR.006.04 Scent: Green Tea Time Size: D.7 x H.6 cm Quantity: 4

Use this sign in your shop to show your customers which bracelet goes with which candle.

SKU: WBR.006.02 Scent: Minty Bamboo Size: D.7 x H.6 cm Quantity: 4

SKU: WBR.006.06 Scent: Fresh Cotton Size: D.7 x H.6 cm Quantity: 4