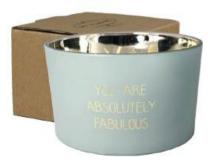

## QUOTES BY INSPIRATORS COLLECTION

SKU: WBR.006.01 Scent: Warm Cashmere Size: D.7 x H.6 cm Quantity: 4

SKU: WBR.006.03 Scent: Amber's Secret Size: D.7 x H.6 cm Quantity: 4

SKU: WBR.006.04 Scent: Green Tea Time Size: D.7 x H.6 cm Quantity: 4

Use this sign in your shop to show your customers which bracelet goes with which candle.

SKU: WBR.006.02 Scent: Minty Bamboo Size: D.7 x H.6 cm Quantity: 4

SKU: WBR.006.06 Scent: Fresh Cotton Size: D.7 x H.6 cm Quantity: 4