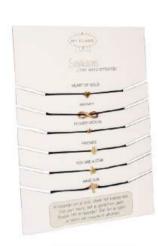

## QUOTES BY INSPIRATORS COLLECTION

SKU: WBR.006.01 Scent: Warm Cashmere Size: D.7 x H.6 cm Quantity: 4

SKU: WBR.006.03 Scent: Amber's Secret Size: D.7 x H.6 cm Quantity: 4

SKU: WBR.006.04 Scent: Green Tea Time Size: D.7 x H.6 cm Quantity: 4

Use this sign in your shop to show your customers which bracelet goes with which candle.

SKU: WBR.006.02 Scent: Minty Bamboo Size: D.7 x H.6 cm Quantity: 4

SKU: WBR.006.06 Scent: Fresh Cotton Size: D.7 x H.6 cm Quantity: 4