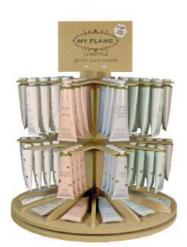

SKU: LH.GB.DISP Space for: 5 x 4 giftbags Size: DIA. 40 x H.70 cm

SKU: WSS.DIS.04 Space for: 6 X 5 tubes Size: W. 30 x D. 30 x H. 21 cm