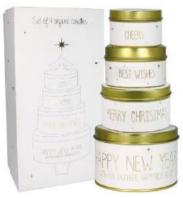

SKU: miniT.1.wow.dg Scent: Persian Pomegranate Size: D.4.5 x H.5 cm Quantity: 12

SKU: TIN.XL.BL.HOME Scent: Warm Cashmere Size: D.12 x H.8 cm Quantity: 3

SKU: TIN.XL.DGRY Scent: Persian Pomegranate Size: D.12 x H.8 cm Quantity: 3

SKU: TIN.XL.PI Scent: Green Tea Time Size: D.12 x H.8 cm Quantity: 3

SKU: TIN.XL.GRN Scent: Minty Bamboo Size: D.12 x H.8 cm Quantity: 3

SKU: TIN.XL.WH Scent: Fresh Cotton Size: D.12 x H.8 cm Quantity: 3

SKU: TIN.XL.SND Scent: Fig's Delight Size: D.12 x H.8 cm Quantity: 3

SKU: TIN.M.BL.HAPPYALWAYS Scent: Warm Cashmere Size: D.8 x H.5 cm Quantity: 4

SKU: TIN.M.GRN.HAPPYON Scent: Minty Bamboo Size: D.8 x H.5 cm Quantity: 4