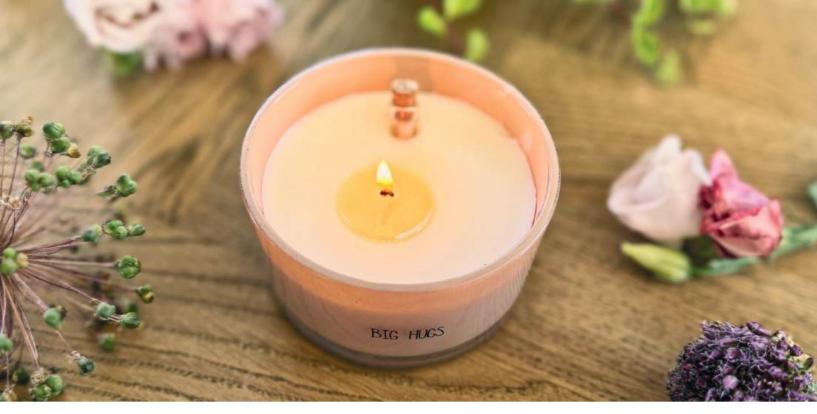

## HIDDEN MESSAGE CANDLES

### Furn each candle for 3.5 hours and its message will reveal

SKU: SM3.5233.BL Scent: Warm Cashmere Size: D.5.2 x H.3.3 cm Quantity: 6

SKU: SM3.5233.WH Scent: Fresh Cotton Size: D.5.2 x H.3.3 cm Quantity: 6

SKU: SM3.5233.SND Scent: Fig's Delight Size: D.5.2 x H.3.3 cm Quantity: 6

Sweet Culdles

PSST... THE MESSAGES OF THE CANDLES ARE

Big Hug Sweet Cuddles Warm Squeeze

PEEL OFF THIS LABEL BEFORE GIVING

SKU: GL.CO.BL Scent: Warm Cashmere Size: D.8 x H.9 cm Quantity: 4