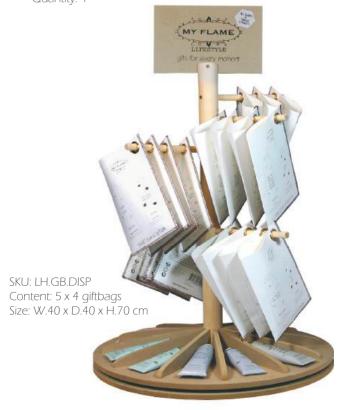

SKU: LH.GB.DISP Space for: 5 x 4 giftbags Size: DIA. 40 x H.70 cm

SKU: WSS.DIS.04 Space for: 6 X 5 tubes Size: W. 30 x D. 30 x H. 21 cm