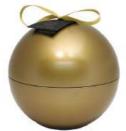

#### - CHRISTMAS COLLECTION -

SKU: TINBALL. 1 1.XMAS.GLD Scent: Winter Glow Size: L.11 x B.11 x H.11 cm Quantity: 4

SKU: TINBALL.9.XMAS.GLD Scent: Winter Glow Size: L.9 x B.9 x H.9 cm Quantity: 6

SKU: TINBALL. 1 1.XMAS.GRN SKU: TINBALL. 9.XMAS.GRN Scent: Winter Glow Size: L.11 x B.11 x H.11 cm Quantity: 4