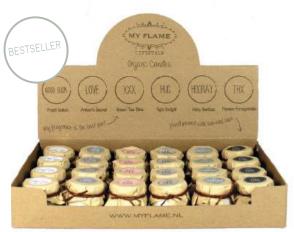

SKU: GL.XL.PI Scent: Green Tea Time Size: D.13 x H.8 cm Quantity: 3

SKU: tray.24.mini Size: L.29.5 x B.20 x H.21.5 cm Quantity: 2 1 tray contains 24 candles

SKU: tray.24.miniT Size: L.34 x B.24 x H.26 cm Quantity: 1 1 tray contains 24 candles

SKU: mini.3.goodluck.wh Scent: Fresh Cotton Size: D.4.2 x H.3.8 cm Quantity: 12

SKU: mini.4.love.lg Scent: Amber's Secret Size: D.4.2 x H.3.8 cm Quantity: 12

SKU: mini.2.xxx.pi Scent: Green Tea Time Size: D.4.2 x H.3.8 cm Quantity: 12

SKU: mini.6.hug.snd Scent: Fig's Delight Size: D.4.2 x H.3.8 cm

Meet our mini's. Just a little something for any occasion. Mix and match or just take one. Before you know it, your tray is gone.

SKU: miniT.3.unplug.wh Scent: Fresh Cotton Size: D.4.5 x H.5 cm Quantity: 12

SKU: miniT.4.joy.lg Scent: Amber's Secret Size: D.4.5 x H.5 cm Quantity: 12

SKU: miniT.2.beau.pi Scent: Green Tea Time Size: D.4.5 x H.5 cm Quantity: 12

SKU: miniT.6.strength.snd Scent: Fig's Delight Size: D.4.5 x H.5 cm Quantity: 12

SKU: mini.5.hooray.grn Scent: Minty Bamboo Size: D.4.2 x H.3.8 cm Quantity: 12

Quantity: 12

SKU: mini.1.thx.dg Scent: Persian Pomegranate Size: D.4.2 x H.3.8 cm Quantity: 12

SKU: miniT.5.cheers.grn Scent: Minty Bamboo Size: D.4.5 x H.5 cm Quantity: 12

SKU: miniT.1.wow.dg Scent: Persian Pomegranate Size: D.4.5 x H.5 cm Quantity: 12

SKU: TIN.XL.BL.HOME Scent: Warm Cashmere Size: D.12 x H.8 cm Quantity: 3

SKU: TIN.XL.DGRY Scent: Persian Pomegranate Size: D.12 x H.8 cm Quantity: 3