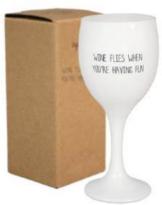

#### CHAMPAGNE IS ALWAYS THE ANSWER

SKU: GL.WI.BL.CORK Scent: Warm Cashmere Size: D.5.5 x H.13 cm Quantity: 4

SKU: GL.WI.WH.FLY Scent: Fresh Cotton Size: D.5.5 x H.13 cm Quantity: 4

SKU: GL.WI.GLD Scent: Silky tonka Size: D.5.5 x H.13 cm Quantity: 4