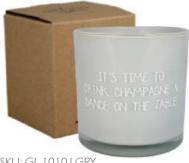

#### CHAMPAGNE IS ALWAYS THE ANSWER

SKU: GL.WI.BL.CORK Scent: Warm Cashmere Size: D.5.5 x H.13 cm Quantity: 4

SKU: GL.WI.WH.FLY Scent: Fresh Cotton Size: D.5.5 x H.13 cm Quantity: 4

SKU: GL.WI.GLD Scent: Silky tonka Size: D.5.5 x H.13 cm Quantity: 4