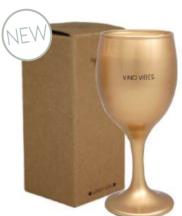

SKU: GL.WI.L.BL Scent: Warm Cashmere Size: D.7 x H.15 cm Quantity: 4

SKU: GL.WI.L.WH Scent: Fresh Cotton Size: D.7 x H.15 cm Quantity: 4

SKU: GL.WI.L.GLD Scent: Silky Tonka Size: D.7 x H.15 cm Quantity: 4