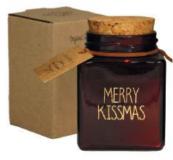

These matches are environmentally friendly and don't contain sulfur but an iron-phosphorus compound. Additionally, matches are easily recyclable and biodegradable. Unlike lighters, matches are made from wood which is biodegradable. This way, they won't contribute to the growing waste problem in the world. The glass jar can be re-used for numerous things such as a small flower vase.

Strike at the bottom of the jar

SKU: MTCH.BL Size bottle: D.6 x H.10.5 cm Content: 80 matches Quantity: 8

SKU: MTCH.LGRY Size bottle: D.6 x H.10.5 cm Content: 80 matches Quantity: 8

SKU: MTCH.PI Size bottle: D.6 x H.10.5 cm Content: 80 matches Quantity: 8