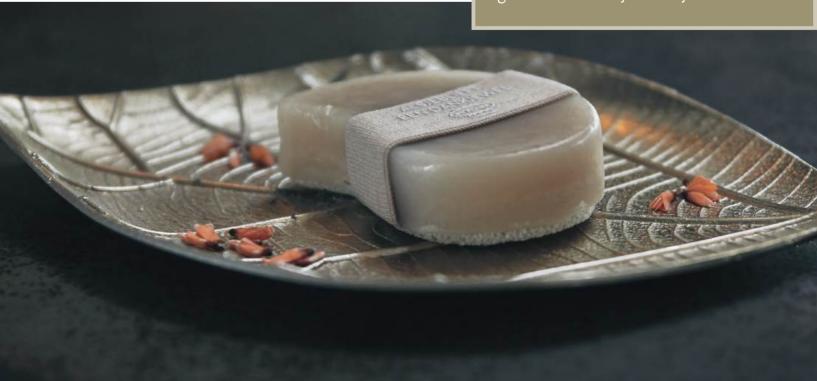

FILLED WITH **HOLIDAY SPIRIT** - HAND SOAP -

SKU: SO.BLK.07 Scent: Winter Glow Content: 50 gr. Quantity: 8

SKU: SO.GB350.XMAS Scent: Winter Glow Content: 350 ml Quantity: 6

SKU: HC.009.XMAS Scent: Fig Deluxe Content: 50 ml Quantity: 8

SKU: LB.010.XMAS Scent: Sweet Rose Size: 30 ml Quantity: 8

Discover the ultimate collection of care products designed to elevate your store's offerings. Our line includes body wash bars and scrub for in the shower, indulgent bath salts, nourishing hand soaps, and soothing lip balms and hand creams. Each product is crafted to be gentle on the skin, infused with beautiful fragrances, and completely vegan. A perfect match when you're looking for ethical, trendy self care items with a high gift level.