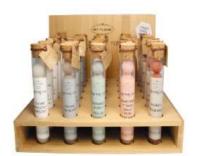

SKU: GL.XL.PI Scent: Green Tea Time Size: D.13 x H.8 cm Quantity: 3

SKU: tray.24.mini Size: L.29.5 x B.20 x H.21.5 cm Quantity: 2 1 tray contains 24 candles

SKU: tray.24.miniT Size: L.34 x B.24 x H.26 cm Quantity: 1 1 tray contains 24 candles

SKU: mini.3.goodluck.wh Scent: Fresh Cotton Size: D.4.2 x H.3.8 cm Quantity: 12

SKU: mini.4.love.lg Scent: Amber's Secret Size: D.4.2 x H.3.8 cm Quantity: 12

SKU: mini.2.xxx.pi Scent: Green Tea Time Size: D.4.2 x H.3.8 cm Quantity: 12

SKU: mini.6.hug.snd Scent: Fig's Delight Size: D.4.2 x H.3.8 cm

Meet our mini's. Just a little something for any occasion. Mix and match or just take one. Before you know it, your tray is gone.

SKU: miniT.3.unplug.wh Scent: Fresh Cotton Size: D.4.5 x H.5 cm Quantity: 12

SKU: miniT.4.joy.lg Scent: Amber's Secret Size: D.4.5 x H.5 cm Quantity: 12

SKU: miniT.2.beau.pi Scent: Green Tea Time Size: D.4.5 x H.5 cm Quantity: 12

SKU: miniT.6.strength.snd Scent: Fig's Delight Size: D.4.5 x H.5 cm Quantity: 12

SKU: mini.5.hooray.grn Scent: Minty Bamboo Size: D.4.2 x H.3.8 cm Quantity: 12

Quantity: 12

SKU: mini.1.thx.dg Scent: Persian Pomegranate Size: D.4.2 x H.3.8 cm Quantity: 12

SKU: miniT.5.cheers.grn Scent: Minty Bamboo Size: D.4.5 x H.5 cm Quantity: 12

SKU: miniT.1.wow.dg Scent: Persian Pomegranate Size: D.4.5 x H.5 cm Quantity: 12

SKU: TIN.XL.BL.HOME Scent: Warm Cashmere Size: D.12 x H.8 cm Quantity: 3

SKU: TIN.XL.DGRY Scent: Persian Pomegranate Size: D.12 x H.8 cm Quantity: 3