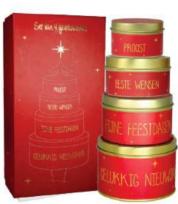

SKU: MTCH.XMAS Size bottle: D.6 x H.10.5 cm Content: 80 matches Quantity: 8

SKU: GB.TIN4.XMAS.WH Scent: Winter Glow Size: D.9 x H.6 cm, D.8 x H.5 cm, D.7 x H.4 cm, D.6 x H.4 cm Quantity: 4

SKU: GB.TIN4.XMAS.BL Scent: Winter Glow Size: D.9 x H.6 cm, D.8 x H.5 cm, D.7 x H.4 cm, D.6 x H.4 cm Quantity: 4

SKU: C2.2.300 Scent: Winter Glow Size: D.9 x H.6 cm, D.8 x H.5 cm, D.7 x H.4 cm, D.6 x H.4 cm Quantity: 4

SKU: GB..XMAS.WH.06 Scent: Winter Glow Size: 10 pcs of D.4.3 x H.4 cm Quantity: 4

SKU: GB.XMAS.BL.05 Scent: Winter Glow Size: 10 pcs of D.4.3 x H.4 cm Quantity: 4