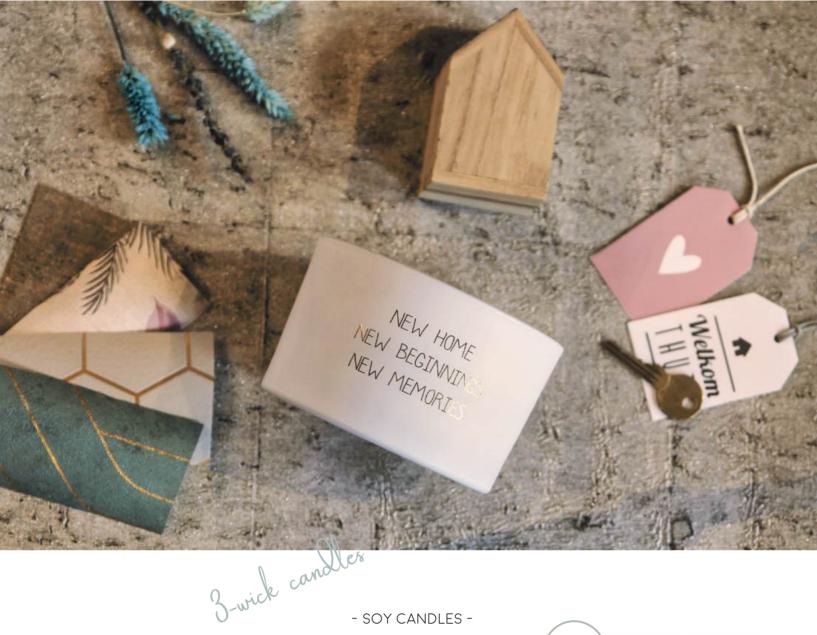

SOY CANDLES to so

We love the soft touch of soy wax and its organic properties. As it's all plant wax, thus vegan, they hardly spread any soot, they burn up to 45% longer compared to regular candles and they have a better scent throw due to their lower burning point. We would also like to share a fun fact; when the candle has burned for a little while, you can use the liquid wax as hand cream for dry hands. You can blow out the candle and pour the wax right into your hands. Massage the wax into your hands et voila, you have a great moisturizer for the day. Additionally, soy

candles are better for the environment as they're made of soy beans instead of crude oil. Our soy beans come from RTRS certified plantations (more information on page 25) for which no rain forests are harmed and the beans are non-GMO. These candles are a must-have in every home.