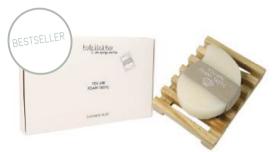

#### - BODY WASH BAR -

SKU: WWB.013.05 Scent: Black Orchid Content: 128 gr. Quantity: 8

SKU: WWB.013.02 Scent: Lemon Verbena Content: 128 gr. Quantity: 8

SKU: WWB.013.04 Scent: Oriental Vanilla Content: 128 gr. Quantity: 8

SKU: WWB.013.06 Scent: Cashmere Bliss Content: 128 gr. Quantity: 8

SKU: WWB.013.03 Scent: Flower Fusion Content: 128 gr. Quantity: 8

A delightful body wash bar with an integrated sponge and featuring a convenient elastic strap at the top. It also comes with an organic wooden tray for a stylish look.