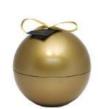

#### - CHRISTMAS COLLECTION -

SKU: TINBALL. 1 1.XMAS.GLD Scent: Winter Glow Size: L.11 x B.11 x H.11 cm Quantity: 4

SKU: TINBALL.9.XMAS.GLD Scent: Winter Glow Size: L.9 x B.9 x H.9 cm Quantity: 6

SKU: TINBALL. 1 1.XMAS.GRN SKU: TINBALL. 9.XMAS.GRN Scent: Winter Glow Size: L.11 x B.11 x H.11 cm Quantity: 4