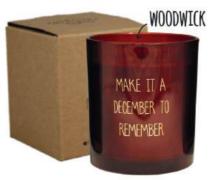

# wooden wick canalles LIMITED EDITION

SKU: GL.MTC.XS.BLK Scent: Warm Cashmere Size: D7.5 x H.5. cm Quantity: 6

#### - SOY CANDLES -

SKU: GL.MTC.XS.LGRY Scent: Amber's Secret Size: D.7.5 x H.5 cm Quantity: 6

SKU: GL.MTC.XS.PI Scent: Green Tea Time Size: D.7.5 x H.5 cm Quantity: 6

SKU: GL.MTC.XS.GRN Scent: Minty Bamboo Size: D.7.5 x H.5 cm Quantity: 6