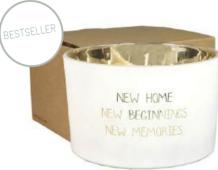

SOY CANDLES to so

We love the soft touch of soy wax and its organic properties. As it's all plant wax, thus vegan, they hardly spread any soot, they burn up to 45% longer compared to regular candles and they have a better scent throw due to their lower burning point. We would also like to share a fun fact; when the candle has burned for a little while, you can use the liquid wax as hand cream for dry hands. You can blow out the candle and pour the wax right into your hands. Massage the wax into your hands et voila, you have a great moisturizer for the day. Additionally, soy

candles are better for the environment as they're made of soy beans instead of crude oil. Our soy beans come from RTRS certified plantations (more information on page 25) for which no rain forests are harmed and the beans are non-GMO. These candles are a must-have in every home.