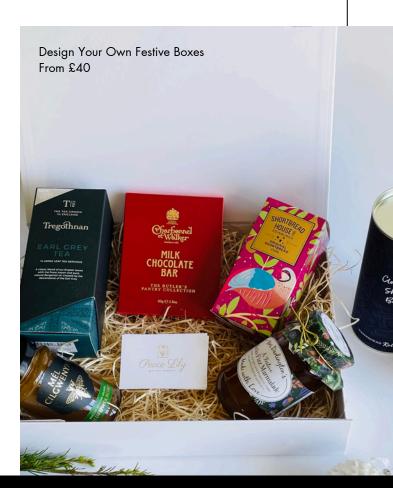

#### CUSTOM DESIGN

#### **Custom Design Orders Requirements**

- Minimum of 50 boxes per custom design.
- Flexibility to create multiple designs, with a minimum of 50 boxes per design.
- Option to include any preferred items (we can assist in sourcing specific gifts).
- Choice to add a logo tag or box sleeve.
- Selection of ribbon colour of your preference.
- Ability to incorporate a logo gift bag for your event.
- Minimum of £40 per box.
- Payment options include card and BACS transfer.