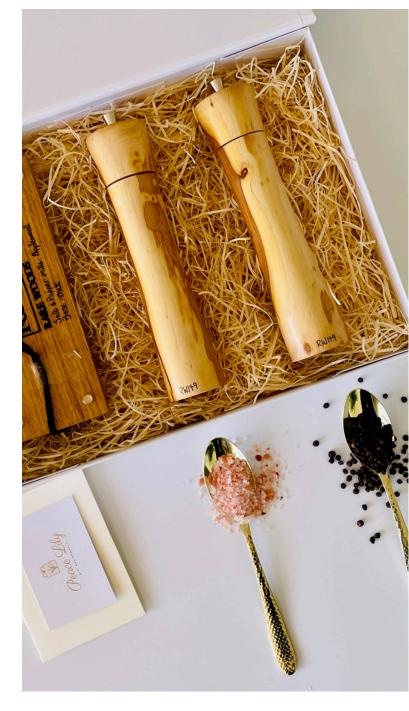

Ancient Norfolk Bog Oak Wooden Cufflinks Upcycled 5000-Year-Old Wood From £50

Apple Wood and Upcycled Oak. £195

This is a gigantic sensory journey through the UK with delicious fine foods, drinks, scented candles and more. From £275