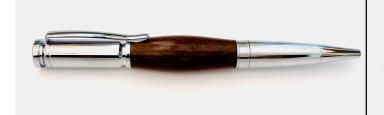

#### Gift the occasion

Show your appreciation with our rare and unique gifts that thoughtfully mark important milestones.

Promotion or Retirement Gift | A sleek ballpoint pen beautifully hand-carved from up-cycled 5000 year Norfolk bog oak with a highly studied design. From £75