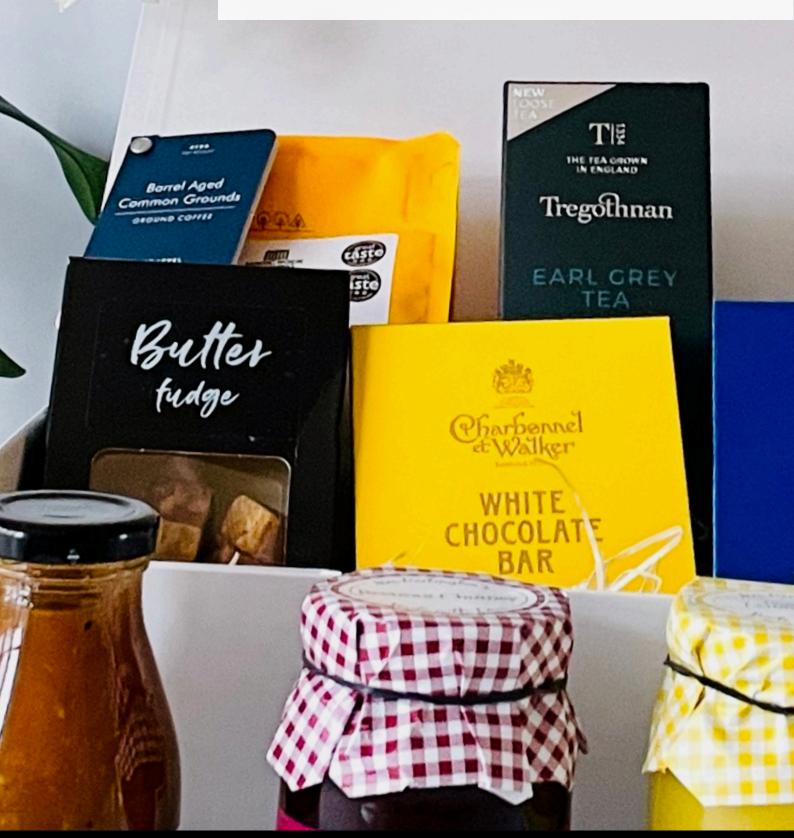

# E RANGE

01 AFTERNOON TEAS & COFFEE GIFTS

02 GOURMET FOODS

03 SPA AND WELLBEING

04 ACCESSORIES, GADGETS, TOYS

+ COMPLIMENTARY handwritten POSTCARD

Tea | Coffee | Shortbread | Honey From £45

Teas | Shortbreads | Truffles | Chocolate Bars | Jams From £95

Gourmet Ketchups | Black Garlic | Mango | Banana | Mustard. From £30

Granola | Truffle oil | Lemon Curd | Chocolates | Fudge | Chutney | Ketchup | Tea | Coffee | Cheese Sable | Pickles From £115

ARTISAN & GOURMET FOODS