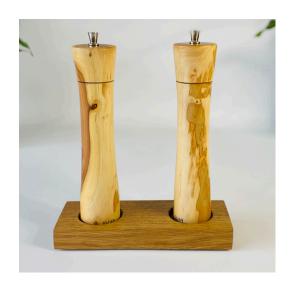

Ancient Norfolk Bog Oak Wooden Cufflinks Upcycled 5000-Year-Old Wood From £50

Apple Wood and Upcycled Oak. £195

This is a gigantic sensory journey through the UK with delicious fine foods, drinks, scented candles and more. From £275