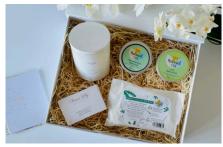

# HAND-PACKED WITH LOVE

Each hamper is thoughtfully hand-packed in our signature white gift boxes, crafted with care for both the planet and your recipient.

Our hamper boxes hold eco-friendly credentials, being fully recyclable and made from luxurious 1200gsm board, incorporating 40% recycled materials. Each box is securely sealed with an internal magnet for added peace of mind.

Inside, your gifts are nestled in natural wood wool filler, sourced exclusively from the sole manufacturer of wood wool using sustainably sourced British timber. This filler is not only protective but also eco-conscious, as it can be reused, composted, or recycled.

Adding a final touch of elegance, each hamper is hand-finished with ribbed ribbon.

For secure transit, your hamper is placed in a 100% recyclable brown mailing box made of corrugated board. For events, we provide you with a stylish recyclable paper gift bag.