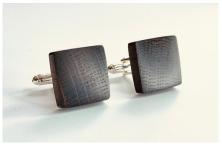

Ancient Norfolk Bog Oak Wooden Cufflinks Upcycled 5000-Year-Old Wood From £50

Apple Wood and Upcycled Oak. £195

This is a gigantic sensory journey through the UK with delicious fine foods, drinks, scented candles and more. From £275