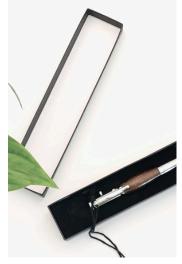

#### Gift the occasion

Show your appreciation with our rare and unique gifts that thoughtfully mark important milestones.

Promotion or Retirement Gift | A sleek ballpoint pen beautifully hand-carved from up-cycled 5000 year Norfolk bog oak with a highly studied design. From £75