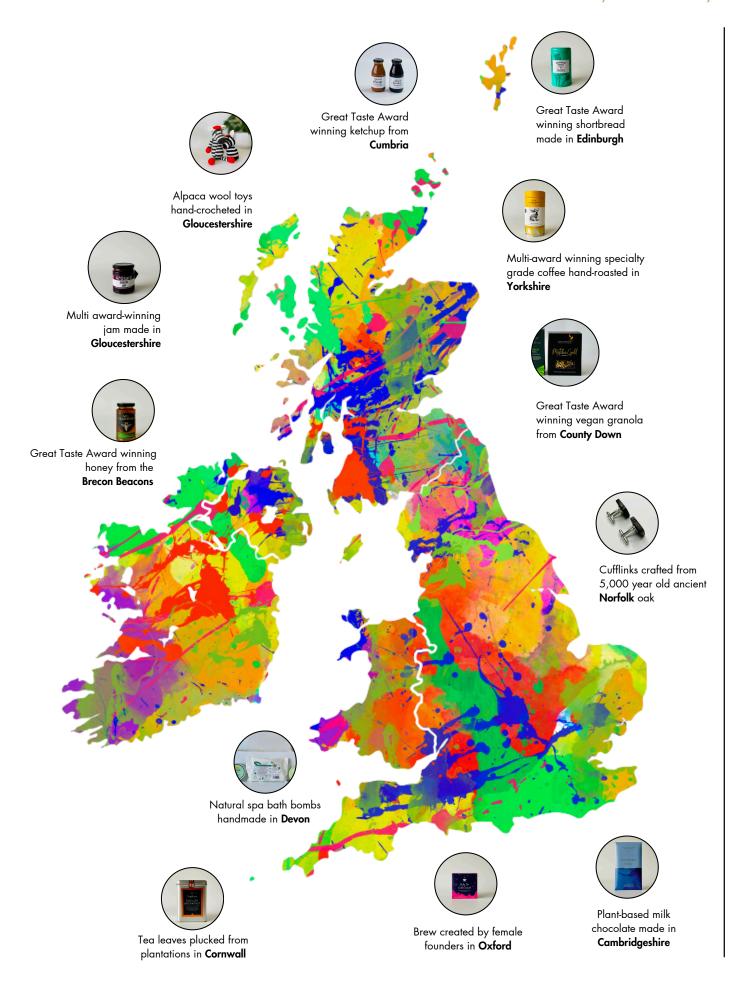

#### Made in UK Gift Hampers

Discover exclusive UK products showcasing cultural richness and creativity of the UK regions. Support traditional crafts and skills to enhance the cultural heritage of the area.

#### **Unique Curated Premium Range**

Whether they are established award-winners or newly found talents, we search across the nation to unveil the finest offerings in the UK.

#### Artisanal and Diverse Makers

Our gift selection focuses on skilled, local creators, sourced from craft fairs, food festivals, local markets, and small business directories to find truly exceptional products. Emphasise your ethical, supporting local, and sustainable values through your gifting.