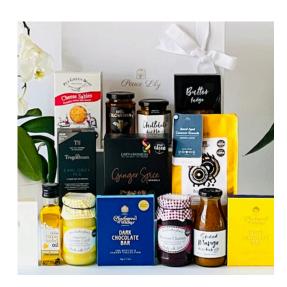

Gourmet Ketchups | Black Garlic | Mango | Banana | Mustard. From £30

Granola | Truffle oil | Lemon Curd | Chocolates | Fudge | Chutney | Ketchup | Tea | Coffee | Cheese Sable | Pickles From £115

ARTISAN & GOURMET FOODS

Ancient Norfolk Bog Oak Wooden Cufflinks Upcycled 5000-Year-Old Wood From £50

Apple Wood and Upcycled Oak. £195

This is a gigantic sensory journey through the UK with delicious fine foods, drinks, scented candles and more. From £275