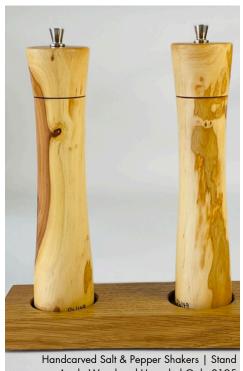

Ancient Norfolk Bog Oak Wooden Cufflinks Upcycled 5000-Year-Old Wood From £50

Apple Wood and Upcycled Oak. £195

This is a gigantic sensory journey through the UK with delicious fine foods, drinks, scented candles and more. From £275