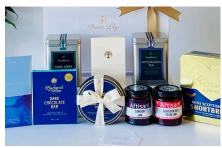

## CHRISTMAS

Whisky cake | Sloe Gin Jam | Dark Chocolate | Cheese Sables | Salted Caramel Biccies. From £65

Champagne Truffles | Handmade Biscuits | Home Grown Tea | Fragrant Vegan Scented Candle. From £75

#### SAYING HEARTFELT THANKS

Artisan Jam | Truffles | Handmade Biscuits | Home Grown Tea From £29

New Mum | Special Brew Scented White Tea | Chocolate Truffles | Handmade Biscuits From £32

Chocoholics Delight | Handmade Dark Chocolate Shortbread | Hot Chocolate Coffee Bar | 100% Cocoa Chocolate | Belgian Chocolate Peanuts | Orange Cocoa | Marmalade | Chocolate Chilli Fudge From £42