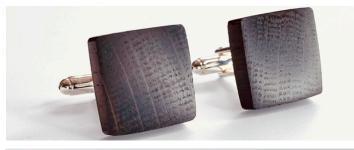

Ancient Norfolk Bog Oak Wooden Cufflinks Upcycled 5000-Year-Old Wood From £50

Apple Wood and Upcycled Oak. £195

This is a gigantic sensory journey through the UK with delicious fine foods, drinks, scented candles and more. From £275