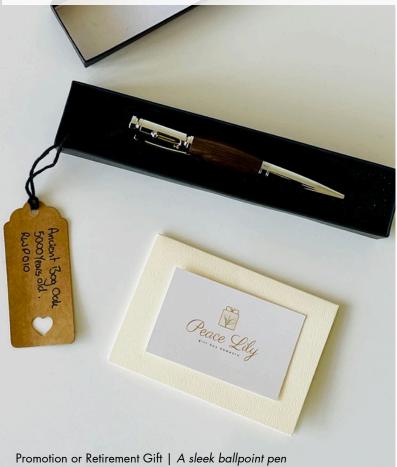

#### Gift the occasion

Show your appreciation with our rare and unique gifts that thoughtfully mark important milestones.

Promotion or Retirement Gift | A sleek ballpoint pen beautifully hand-carved from up-cycled 5000 year Norfolk bog oak with a highly studied design. From £75