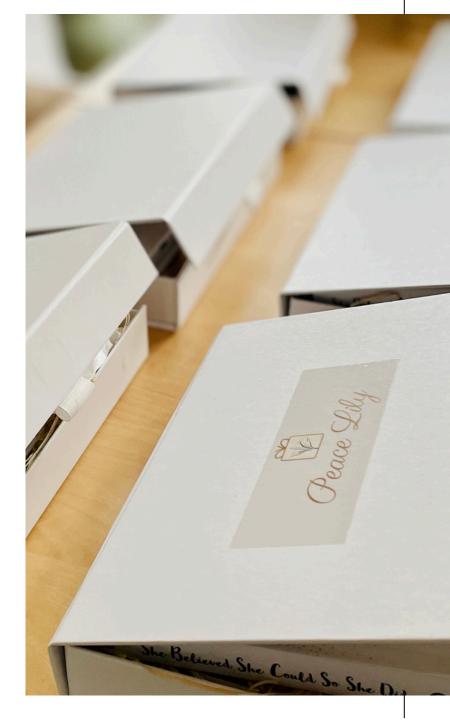

#### **Beautifully Packaged and Delivered**

Each gift and hamper is meticulously packed in our distinctive white gift boxes, designed with both the environment and your recipient in mind. We offer direct delivery options for single or multiple locations.

# HAND-PACKED WITH LOVE

Each hamper is thoughtfully hand-packed in our signature white gift boxes, crafted with care for both the planet and your recipient.

Our hamper boxes hold eco-friendly credentials, being fully recyclable and made from luxurious 1200gsm board, incorporating 40% recycled materials. Each box is securely sealed with an internal magnet for added peace of mind.

Inside, your gifts are nestled in natural wood wool filler, sourced exclusively from the sole manufacturer of wood wool using sustainably sourced British timber. This filler is not only protective but also eco-conscious, as it can be reused, composted, or recycled.

Adding a final touch of elegance, each hamper is hand-finished with ribbed ribbon.

For secure transit, your hamper is placed in a 100% recyclable brown mailing box made of corrugated board. For events, we provide you with a stylish recyclable paper gift bag.