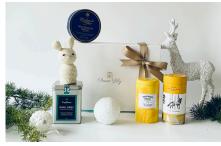

## CHRISTMAS

Whisky cake | Sloe Gin Jam | Dark Chocolate | Cheese Sables | Salted Caramel Biccies. From £65

Champagne Truffles | Handmade Biscuits | Home Grown Tea | Fragrant Vegan Scented Candle. From £75