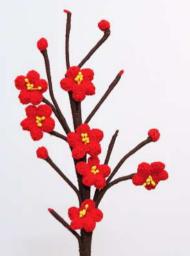

2**

**Color options:** 

#### **Queen Peony**





**RRP: £23 Color options:** 

Lotus



#### **Color options:**





**RRP: £15** 

**Color options:**  $\bigcirc \bigcirc$ 

#### Hydrangea

#### **RRP: £22**

Color options:









#### Lily of the Incas

**RRP: £23** 

**Color options:** 

Magnolia

**RRP: £15 Color options:** 

Dahlia

**RRP: £17.5 Color options:** 

Queen of the Night

**RRP: £21 Color options:** 





Carnation (Charity)

RRP: £12 Color options:

#### Flame Lily







RRP: £18 Color options:

#### Anemone

RRP: £15.5

Color options:



Balloon Flower Double-Flowered

RRP: £15.5

Color options:









Bird of Paradise

RRP: £13

Color options:

Water Lily

RRP: £19 Color options:

Baby Rose

RRP: £14

Color options:

Chrysanthemum

RRP: £11 Color options:











**RRP: £7.5** 

**Color options:** 



Narcissus

**RRP: £8.5** 

**Color options:** 

#### **Red Plum**

**RRP: £12** 

#### **Color options:**



**Morning Glory** 

#### **RRP: £10.5**



**Cape Jasmine** 

#### **RRP: £8.5**

**Color options:** 



**RRP: £9.5 Color options:** 

Peruvian

Daffodil

Freesia

**RRP: £9.5** 

**Color options:** 

Cherry Blossom

**RRP: £15** 

**Color options:** 

**Blue Lace** Flower

**RRP: £22.5 Color options:** 





**Color options:** 





#### Forsythia

**RRP: £8.5** 

**Color options:** 

#### Camellia





RRP: £9

**Color options:** 



**Dog Rose** 

**RRP: £10.5** 

#### **Color options:**



Gladiolus

**RRP: £20** 

**Color options:** 

### Delphinium

### **RRP: £24**

Color options:







**RRP: £9** 

**Color options:** 

**Osmanthu