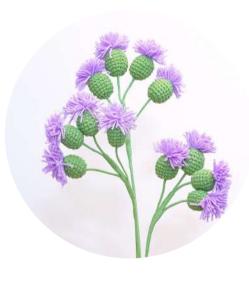

mix-matching single stems and crafting their unique crochet arrangements. For those seeking instant charm, we could offer pre-wrapped bouquets, perfect for any occasion.

Our key selling point lies in the tendency of customers to purchase multiple flowers to make their bouquets, ensuring our price range accommodates everyone's budget.

#### SINGLE STEMS

#### BOUQUETS

Crafty Fox Market at British Library photo credit: @alexleggatt





\*Bouquets are also available for stockists but wrapping and shipping might be discussed further. Currently available for shops in London only. We could also provide sample bouquets for stockists' use in store for demonstration purpose. (It's very helpful!)





### Sunflower

Color options: RRP: £15

### Lily

Color options:



#### Рорру

Color options:



#### Thistle

Color options: RRP: £7



Fern Color options:







### Tulip Color options: RRP: £7



#### Forget Me Not Color options:

RRP: £7.5

#### Lilac

Color options:





#### Magnolia

Color options: O RRP: £15



#### **Smooth Willow**

Color options: O RRP: £7.5





## AW24 NEW COLLECTION

Flame Lily Color options: • RRP: £18

### Pasqueflower

Color options: RRP: £14.5





Color options:



Snowflakes

Color options: O RRP: £15.5







Anemone Color options:

Wild Daffodil Color options:



## AW24 NEW COLLECTION





Frangipani Color options: RRP: £9.5



### Stock

Color options:



Color options: () RRP: £9.5





Baby Rose Color options:



Bunny's tail Color options:

> Balloon Flower Double-flowered Color options:





## AW24 NEW COLLECTION



Sandersonia Color op