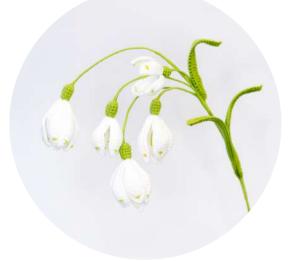

### Pasqueflower

Color options: RRP: £14.5

Color options:

Snowflakes

Color options: O RRP: £15.5

Anemone Color options:

Wild Daffodil Color options: