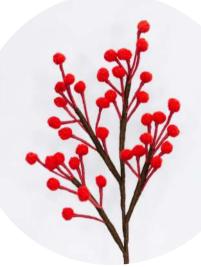

Cotton Color options: 🔘 **RRP: £9** 

**Christmas Berry** 

Color options: **RRP: £17** 