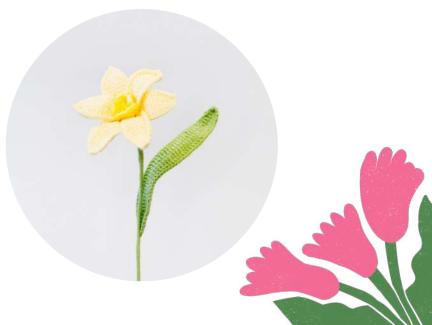

### Pasqueflower

Color options: RRP: £14.5

Color options:

Snowflakes

Color options: O RRP: £15.5

Anemone Color options:

Wild Daffodil Color options:

**RRP: £7.5** 

**Color options:** 

Narcissus

**RRP: £8.5** 

**Color options:** 