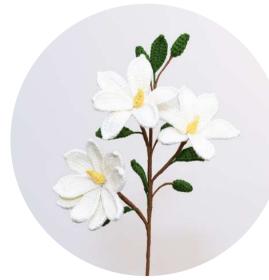

selling point lies in the tendency of customers to purchase multiple flowers to make their bouquets, ensuring our price range accommodates everyone's budget.

#### SINGLE STEMS

#### BOUQUETS

Crafty Fox Market at British Library photo credit: @alexleggatt





\*Bouquets are also available for stockists but wrapping and shipping might be discussed further. Currently available for shops in London only. We could also provide sample bouquets for stockists' use in store for demonstration purpose. (It's very helpful!)





### Sunflower

Color options: RRP: £15

### Lily

Color options:



#### Рорру

Color options:



#### Thistle

Color options: RRP: £7



Fern Color options:







### Tulip Color options: RRP: £7



#### Forget Me Not Color options:

RRP: £7.5

#### Lilac

Color options:





#### Magnolia

Color options: O RRP: £15



#### **Smooth Willow**

Color options: O RRP: £7.5





## AW24 NEW COLLECTION

Flame Lily Color options: • RRP: £18

### Pasqueflower

Color options: RRP: £14.5





Color options:



Snowflakes

Color options: O RRP: £15.5







Anemone Color options:

Wild Daffodil Color options:



## AW24 NEW COLLECTION





Frangipani Color options: RRP: £9.5



### Stock

Color options:



Color options: () RRP: £9.5





Baby Rose Color options:



Bunny's tail Color options:

> Balloon Flower Double-flowered Color options:





## AW24 NEW COLLECTION



Sandersonia Color options: • RRP: £11







## Wisteria

Color options: RRP: £25

# **Fairy Leaf**

RRP: £9



#### **Blue Lace Flower**

Color options: RRP: £22.5

#### Chrysanthemum

Color options