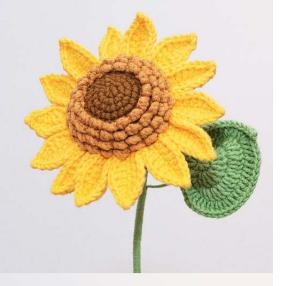

### Sunflower

Color options: RRP: £15

#### Sunflower

**RRP: £15** 

Peony

**RRP: £12** 

**Color options:** 

**Crepe Myrtle** 

**RRP: £12** 

Ecuadorian Rose