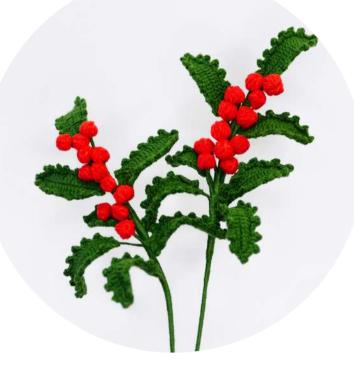

#### Chrysanthemum

Color options: – RRP: £11

Amaryllis Color options: **RRP: £23** 

Laceleaf Color options: **RRP: £14.5** 

Holly

Color options: **RRP: £14** 

Poinsettia Color options: **RRP: £18** 

> **Pine Cone** Color options: **RRP: £10**