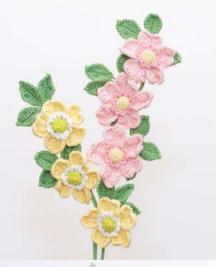

#### Anemone

RRP: £15.5

Color options:

Balloon Flower Double-Flowered

RRP: £15.5

Color options:

Bird of Paradise

RRP: £13

Color options:

Water Lily

RRP: £19 Color options:

Baby Rose

RRP: £14

Color options:

Chrysanthemum

RRP: £11 Color options: