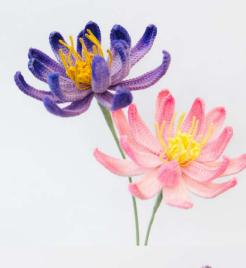

#### Anemone

RRP: £15.5

Color options:

Balloon Flower Double-Flowered

RRP: £15.5

Color options:

Bird of Paradise

RRP: £13