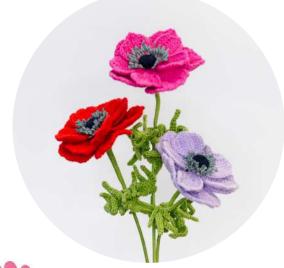

#### Anemone

RRP: £15.5

Color options:

Balloon Flower Double-Flowered

RRP: £15.5

Color options:

Bird of Paradise

RRP: £13

### Pasqueflower

Color options: RRP: £14.5

Color options:

Snowflakes

Color options: O RRP: £15.5

Anemone Color options:

Wild Daffodil Color options: