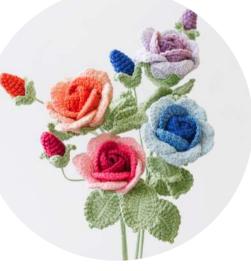

#### Sunflower

**RRP: £15** 

Peony

**RRP: £12** 

**Color options:** 

**Crepe Myrtle** 

**RRP: £12** 

Ecuadorian Rose

**RRP: £10.5** 

**Color options:** 

#### **Spray Rose**

**Color options:** 

Grape Hyacinth

**RRP: £17.5 Color options:** 

Lily

**RRP: £12 Color options:** 

Poppy

**RRP: £11 Color options:** 

**Bourbon Rose** 

RRP: £10.5 **Color options:** 