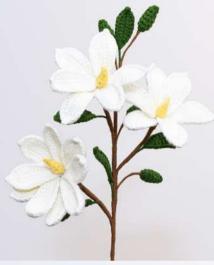

** Color options: **RRP: £10**

Cotton Color options: 🔘 **RRP: £9** 

**Christmas Berry** 

Color options: **RRP: £17** 







#### Sunflower

**RRP: £15** 













Peony

**RRP: £12** 

**Color options:** 



**Crepe Myrtle** 

**RRP: £12** 



Ecuadorian Rose

**RRP: £10.5** 

**Color options:** 



#### **Spray Rose**



**Color options:** 









Grape Hyacinth

**RRP: £17.5 Color options:** 

Lily

**RRP: £12 Color options:** 

Poppy

**RRP: £11 Color options:** 

**Bourbon Rose** 

RRP: £10.5 **Color options:** 





#### Pear Blossom

#### **RRP: £22**

**Color options:** 

#### **Queen Peony**





**RRP: £23 Color options:** 

Lotus



#### **Color options:**





**RRP: £15** 

**Color options:**  $\bigcirc \bigcirc$ 

#### Hydrangea

#### **RRP: £22**

Color options:









#### Lily of the Incas

**RRP: £23** 

**Color options:** 

Magnolia

**RRP: £15 Color options:** 

Dahlia

**RRP: £17.5 Color options:** 

Queen of the Night

**RRP: £21 Color options:** 





Carnation (Charity)

RRP: £12 Color options:

#### Flame Lily







RRP: £18 Color options:

#### Anemone

RRP: £15.5

Color options:



Balloon Flower Double-Flowered

RRP: £15.5

Color options:









Bird of Paradise

RRP: £13

Color options:

Water Lily

RRP: £19 Color options:

Baby Rose

RRP: £14

Color options:

Chrysanthemum

RRP: £11 Color options:











**RRP: £7.5** 

**Color options:** 



Narcissus

**RRP: £8.5** 

**Color options:** 

#### **Red Plum**

**RRP: £12** 

#### **Color options:**



**Morning Glory** 

#### **RRP: £10.5**



**Cape Jasmine** 

#### **RRP: £8.5