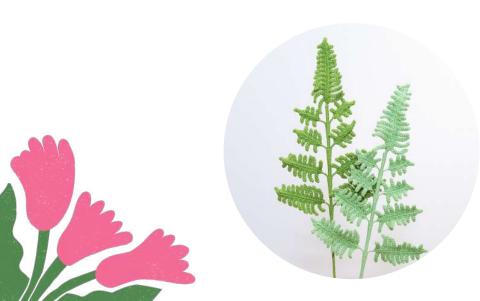

# Eucalyptus Leaf RRP: £5 Color options: Box

**RRP: £7** 

Color options:

Fern

**RRP: £9** 