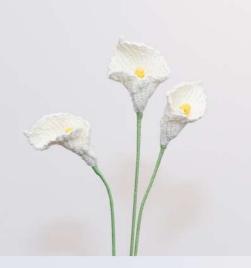

2 Color options:** 











#### **RRP: £13**

**Color options:** 

#### **Snowflakes**



**Color options:** 

Stock

**RRP: £19.5** 

#### **Color options:**

Sandersonia

**RRP: £11 Color options:** 

#### **Peach Blossom**

#### **RRP: £12**

**Color options:** 







**RRP: £9.5** 

**Fuchsia** 

**RRP: £16** 

 $\bigcirc\bigcirc\bigcirc$ 

**Color options:** 

Frangipani

**Color options:** 

Sweet Pea

**RRP: £10** 

**Color options:** 

Wisteria

**RRP: £25 Color options:** 









#### Daisy

RRP: £4.5



Berry

**RRP: £5** 

**Color options:** 





Thistle











Lavender

RRP: £6 Color options:

RRP: £7.5 Color options:

Tulip

RRP: £7 Color options:

RRP: £10

Color options:

# Disk & Filler Flowers

RRP: £7





**RRP: £7** 

Color options:

### Rowan Flower



£7





RRP: £4.5 Color options:

Wheat

RRP: £7

Color options:

Wild Daffodil

**RRP: £10** 

**Color options:** 

Iris

RRP: £9.5

Color options:





Lewisia

RRP: £7.5

Color options:



RRP: £14.5 Color options:

**Bunny's Tail** 

RRP: £8.5 Color options:















# Eucalyptus Leaf RRP: £5 Color options: Box

**RRP: £7** 

Color options:

Fern

**RRP: £9** 

#### **Color options:**



Palm



Color options:



#### Mint



**RRP: £6** 

**Color options:** 









FOLIAGE

Noble Orchid's Leaf

RRP: £5.5

**Color options:** 

Ti Plant

RRP: £7

Color options:

Monstera

RRP: £9.5

Color options:

Panicgrass

RRP: £7 Color options:



#### **Smooth Willow**

RRP: £7.5

Color options:

Oak Leaf



RRP: £9.5

Color options:





Clover

**RRP: £7** 

Color options:

Fairy Leaf

**RRP