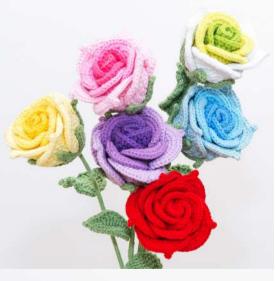

#### Sunflower

**RRP: £15** 

Peony

**RRP: £12** 

**Color options:** 

**Crepe Myrtle** 

**RRP: £12** 

Ecuadorian Rose

#### **Spray Rose**

**Color options:** 

Grape Hyacinth

**RRP: £17.5 Color options:** 

Lily

**RRP: £12 Color options:** 

Poppy

**RRP: £11 Color options:** 

**Bourbon Rose** 

RRP: £10.5 **Color options:** 