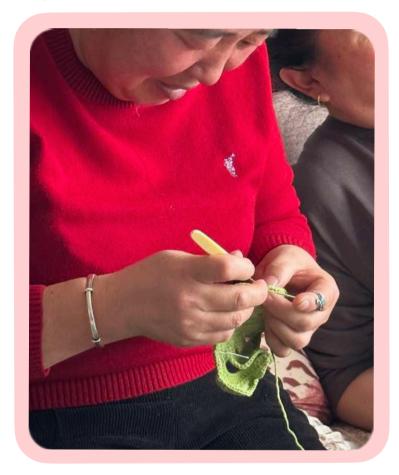

# STORY OF OUR TEAM

We promise all the flowers are ethically sourced and made. All flowers are made of cotton and vegan friendly.

Image used upon members' approval

The Way to You is a community project involving 70+ members of unemployed moms, housewives and elders living in rural areas.

> 100% HANDMADE E 100% LOVE