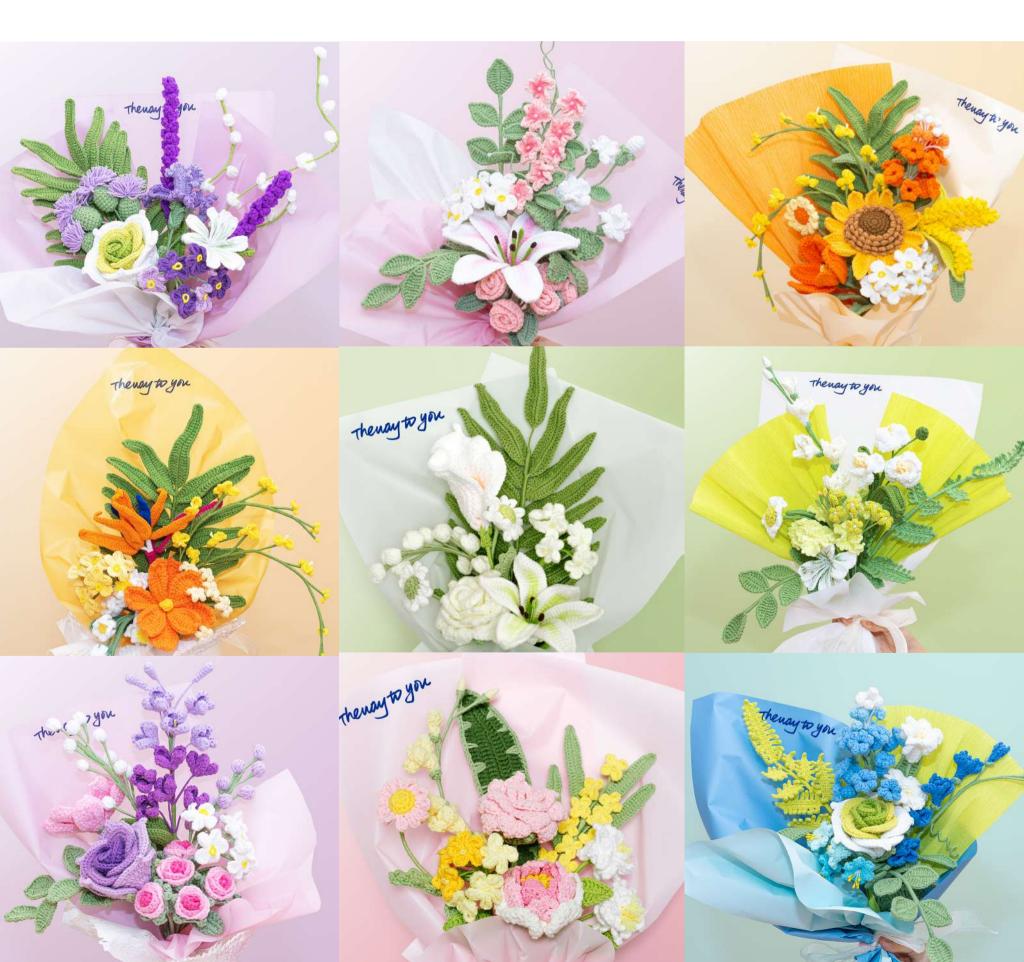

# RETAIL MODES

Explore a spectrum of crochet flowers neatly arranged in buckets, inviting customers to curate their personalized bouquets. Revel in the joy of mix-matching single stems and crafting their unique crochet arrangements. For those seeking instant charm, we could offer pre-wrapped bouquets, perfect for any occasion.

#### BOUQUETS

Crafty Fox Market at British Library photo credit: @alexleggatt

\*Bouquets are also available for stockists but wrapping and shipping might be discussed further. Currently available for shops in London only. We could also provide sample bouquets for stockists' use in store for demonstration purpose. (It's very helpful!)