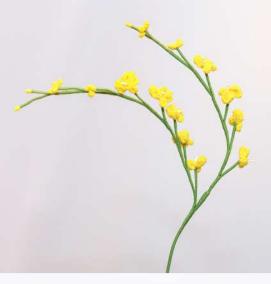

Lily







RRP: £18 Color options:

#### Anemone

RRP: £15.5

Color options:



Balloon Flower Double-Flowered

RRP: £15.5

Color options:









Bird of Paradise

RRP: £13

Color options:

Water Lily

RRP: £19 Color options:

Baby Rose

RRP: £14

Color options:

Chrysanthemum

RRP: £11 Color options:











**RRP: £7.5** 

**Color options:** 



Narcissus

**RRP: £8.5** 

**Color options:** 

#### **Red Plum**

**RRP: £12** 

#### **Color options:**



**Morning Glory** 

#### **RRP: £10.5**



**Cape Jasmine** 

#### **RRP: £8.5**

**Color options:** 



**RRP: £9.5 Color options:** 

Peruvian

Daffodil

Freesia

**RRP: £9.5** 

**Color options:** 

Cherry Blossom

**RRP: £15** 

**Color options:** 

**Blue Lace** Flower

**RRP: £22.5 Color options:** 





**Color options:** 





#### Forsythia

**RRP: £8.5** 

**Color options:** 

#### Camellia





RRP: £9

**Color options:** 



**Dog Rose** 

**RRP: £10.5** 

#### **Color options:**



Gladiolus

**RRP: £20** 

**Color options:** 

### Delphinium

### **RRP: £24**

Color options:







**RRP: £9** 

**Color options:** 

**Osmanthus** 



**RRP: £10 Color options:** 

Arabian Jasmine

**RRP: £10.5 Color options:** 

Lilac

**RRP: £12 Color options:** 











#### **RRP: £13**

**Color options:** 

#### **Snowflakes**



**Color options:** 

Stock

**RRP: £19.5** 

#### **Color options:**

Sandersonia

**RRP: £11 Color options:** 

#### **Peach Blossom**

#### **RRP: £12**

**Color options:** 







**RRP: £9.5** 

**Fuchsia** 

**RRP: £16** 

 $\bigcirc\bigcirc\bigcirc$ 

**Color options:** 

Frangipani