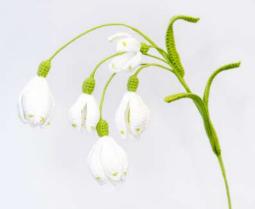

### Pasqueflower

Color options: RRP: £14.5

Color options:

Snowflakes

Color options: O RRP: £15.5

Anemone Color options:

Wild Daffodil Color options: