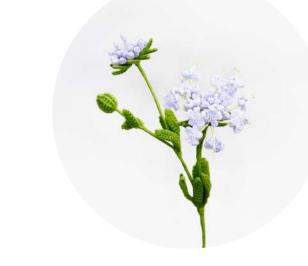

#### Chrysanthemum

Color options: – RRP: £11

Amaryllis Color options: **RRP: £23** 

Laceleaf Color options: **RRP: £14.5** 

Holly

Color options: **RRP: £14** 

Poinsettia Color options: **RRP: £18** 

> **Pine Cone** Color options: **RRP: £10**