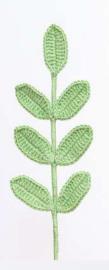

# **Fairy Leaf**

RRP: £9

Color options:

Fairy Leaf

**RRP: £9** 

Color options:

Thenay to you

Home Shop Story of Charity Gallery About & Contact Us

Sunflower - single layer

Q Log In