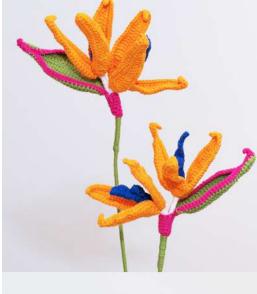

#### Anemone

RRP: £15.5

Color options:

Balloon Flower Double-Flowered

RRP: £15.5

Color options:

Bird of Paradise

RRP: £13