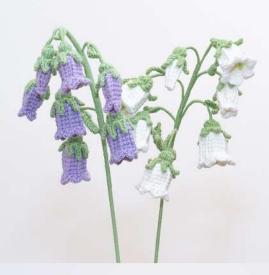

### Pasqueflower

Color options: RRP: £14.5

Color options:

Snowflakes

Color options: O RRP: £15.5

Anemone Color options:

Wild Daffodil Color options: