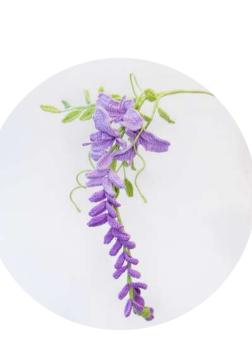

ptions: RRP: £7



Fern Color options:







### Tulip Color options: RRP: £7



#### Forget Me Not Color options:

RRP: £7.5

#### Lilac

Color options:





#### Magnolia

Color options: O RRP: £15



#### **Smooth Willow**

Color options: O RRP: £7.5





## AW24 NEW COLLECTION

Flame Lily Color options: • RRP: £18

### Pasqueflower

Color options: RRP: £14.5





Color options:



Snowflakes

Color options: O RRP: £15.5







Anemone Color options:

Wild Daffodil Color options:



## AW24 NEW COLLECTION





Frangipani Color options: RRP: £9.5



### Stock

Color options:



Color options: () RRP: £9.5





Baby Rose Color options:



Bunny's tail Color options:

> Balloon Flower Double-flowered Color options:





## AW24 NEW COLLECTION



Sandersonia Color options: • RRP: £11







## Wisteria

Color options: RRP: £25

# **Fairy Leaf**

RRP: £9



#### **Blue Lace Flower**

Color options: RRP: £22.5

#### Chrysanthemum

Color options: – RRP: £11







Amaryllis Color options: **RRP: £23** 



Laceleaf Color options: **RRP: £14.5** 



Holly

Color options: **RRP: £14** 



Poinsettia Color options: **RRP: £18** 

> **Pine Cone** Color options: **RRP: £10**

Cotton Color options: 🔘 **RRP: £9** 

**Christmas Berry** 

Color options: **RRP: £17** 







#### Sunflower

**RRP: £15** 













Peony

**RRP: £12** 

**Color options:** 



**Crepe Myrtle** 

**RRP: £12** 



Ecuadorian Rose

**RRP: £10.5** 

**Color options:** 



#### **Spray Rose**



**Color options:** 









Grape Hyacinth

**RRP: £17.5 Color options:** 

Lily

**RRP: £12 Color options:** 

P