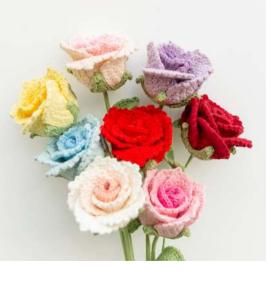

#### Sunflower

**RRP: £15** 

Peony

**RRP: £12** 

**Color options:** 

**Crepe Myrtle** 

**RRP: £12** 

Ecuadorian Rose

**RRP: £10.5** 

**Color options:** 

#### **Spray Rose**

**Color options:** 

Grape Hyacinth

**RRP: £17.5 Color options:** 

Lily

**RRP: £12 Color options:** 

Poppy

**RRP: £11 Color options:** 

**Bourbon Rose** 

RRP: £10.5 **Color options:** 