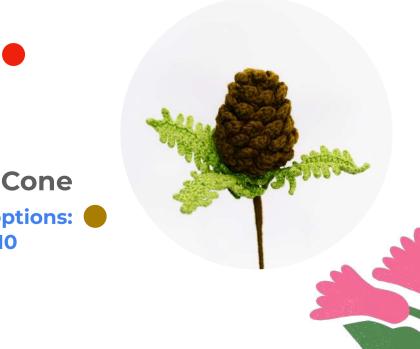

#### Chrysanthemum

Color options: – RRP: £11

Amaryllis Color options: **RRP: £23** 

Laceleaf Color options: **RRP: £14.5** 

Holly

Color options: **RRP: £14** 

Poinsettia Color options: **RRP: £18** 

> **Pine Cone** Color options: **RRP: £10**