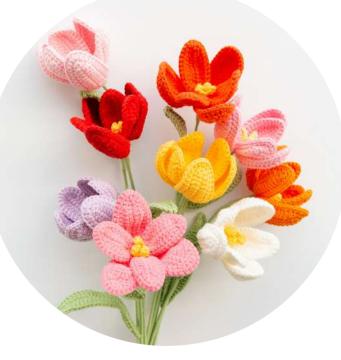

ments. For those seeking instant charm, we could offer pre-wrapped bouquets, perfect for any occasion.

Our key selling point lies in the tendency of customers to purchase multiple flowers to make their bouquets, ensuring our price range accommodates everyone's budget.

#### SINGLE STEMS

#### BOUQUETS

Crafty Fox Market at British Library photo credit: @alexleggatt





\*Bouquets are also available for stockists but wrapping and shipping might be discussed further. Currently available for shops in London only. We could also provide sample bouquets for stockists' use in store for demonstration purpose. (It's very helpful!)





### Sunflower

Color options: RRP: £15

### Lily

Color options:



#### Рорру

Color options:



#### Thistle

Color options: RRP: £7



Fern Color options:







### Tulip Color options: RRP: £7



#### Forget Me Not Color options:

RRP: £7.5

#### Lilac

Color options:





#### Magnolia

Color options: O RRP: £15



#### **Smooth Willow**

Color options: O RRP: £7.5





## AW24 NEW COLLECTION

Flame Lily Color options: • RRP: £18

### Pasqueflower

Color options: RRP: £14.5





Color options:



Snowflakes

Color options: O RRP: £15.5







Anemone Color options:

Wild Daffodil Color options:



## AW24 NEW COLLECTION





Frangipani Color options: RRP: £9.5



### Stock

Color options:



Color options: () RRP: £9.5





Baby Rose Color options:



Bunny's tail Color options:

> Balloon Flower Double-flowered Color options:





## AW24 NEW COLLECTION



Sandersonia Color options: • RRP: £11







## Wisteria

Color options: RRP: £25

# **