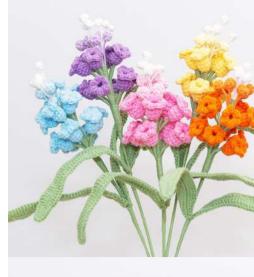

### Stock

Color options:

Color options: () RRP: £9.5

Baby Rose Color options:

Bunny's tail Color options:

> Balloon Flower Double-flowered Color options:

## AW24 NEW COLLECTION

Sandersonia Color options: • RRP: £11

#### **Color options:**

Sandersonia

**RRP: £11 Color options:** 