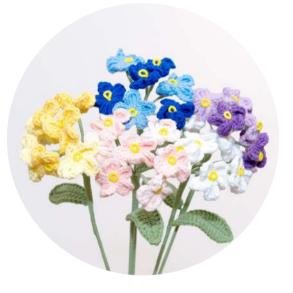

rm, we could offer pre-wrapped bouquets, perfect for any occasion.

Our key selling point lies in the tendency of customers to purchase multiple flowers to make their bouquets, ensuring our price range accommodates everyone's budget.

#### SINGLE STEMS

#### BOUQUETS

Crafty Fox Market at British Library photo credit: @alexleggatt





\*Bouquets are also available for stockists but wrapping and shipping might be discussed further. Currently available for shops in London only. We could also provide sample bouquets for stockists' use in store for demonstration purpose. (It's very helpful!)





### Sunflower

Color options: RRP: £15

### Lily

Color options:



#### Рорру

Color options:



#### Thistle

Color options: RRP: £7



Fern Color options:







### Tulip Color options: RRP: £7



#### Forget Me Not Color options:

RRP: £7.5

#### Lilac

Color options:





#### Magnolia

Color options: O RRP: £15



#### **Smooth Willow**

Color options: O RRP: £7.5





## AW24 NEW COLLECTION

Flame Lily Color options: • RRP: £18

### Pasqueflower

Color options: RRP: £14.5





Color options:



Snowflakes

Color options: O RRP: £15.5







Anemone Color options:

Wild Daffodil Color options:



## AW24 NEW COLLECTION





Frangipani Color options: RRP: £9.5



### Stock

Color options:



Color options: () RRP: £9.5





Baby Rose Color options:



Bunny's tail Color options:

> Balloon Flower Double-flowered Color options:





## AW24 NEW COLLECTION



Sandersonia Color options: • RRP: £11







## Wisteria

Color options: RRP: £25

# **Fairy Leaf**

RRP: £9



#### **Blue