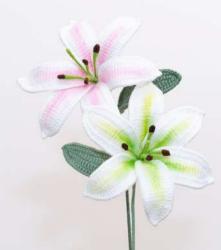

d Color options:





## AW24 NEW COLLECTION



Sandersonia Color options: • RRP: £11







## Wisteria

Color options: RRP: £25

# **Fairy Leaf**

RRP: £9



#### **Blue Lace Flower**

Color options: RRP: £22.5

#### Chrysanthemum

Color options: – RRP: £11







Amaryllis Color options: **RRP: £23** 



Laceleaf Color options: **RRP: £14.5** 



Holly

Color options: **RRP: £14** 



Poinsettia Color options: **RRP: £18** 

> **Pine Cone** Color options: **RRP: £10**

Cotton Color options: 🔘 **RRP: £9** 

**Christmas Berry** 

Color options: **RRP: £17** 







#### Sunflower

**RRP: £15** 













Peony

**RRP: £12** 

**Color options:** 



**Crepe Myrtle** 

**RRP: £12** 



Ecuadorian Rose

**RRP: £10.5** 

**Color options:** 



#### **Spray Rose**



**Color options:** 









Grape Hyacinth

**RRP: £17.5 Color options:** 

Lily

**RRP: £12 Color options:** 

Poppy

**RRP: £11 Color options:** 

**Bourbon Rose** 

RRP: £10.5 **Color options:** 





#### Pear Blossom

#### **RRP: £22**

**Color options:** 

#### **Queen Peony**





**RRP: £23 Color options:** 

Lotus



#### **Color options:**





**RRP: £15** 

**Color options:**  $\bigcirc \bigcirc$ 

#### Hydrangea

#### **RRP: £22**

Color options:









#### Lily of the Incas

**RRP: £23** 

**Color options:** 

Magnolia

**RRP: £15 Color options:** 

Dahlia

**RRP: £17.5 Color options:** 

Queen of the Night

**RRP: £21 Color options:** 





Carnation (Charity)

RRP: £12 Color options:

#### Flame Lily







RRP: £18 Color options:

#### Anemone

RRP: £15.5

Color options:



Balloon Flower Do