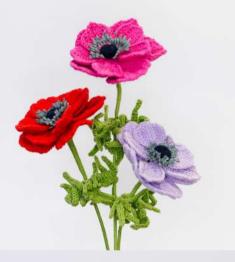

#### Anemone

RRP: £15.5

Color options:

Balloon Flower Double-Flowered

RRP: £15.5

Color options:

Bird of Paradise

RRP: £13