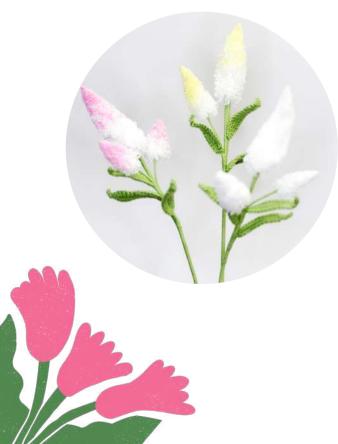

### Stock

Color options:

Color options: () RRP: £9.5

Baby Rose Color options:

Bunny's tail Color options:

> Balloon Flower Double-flowered Color options: