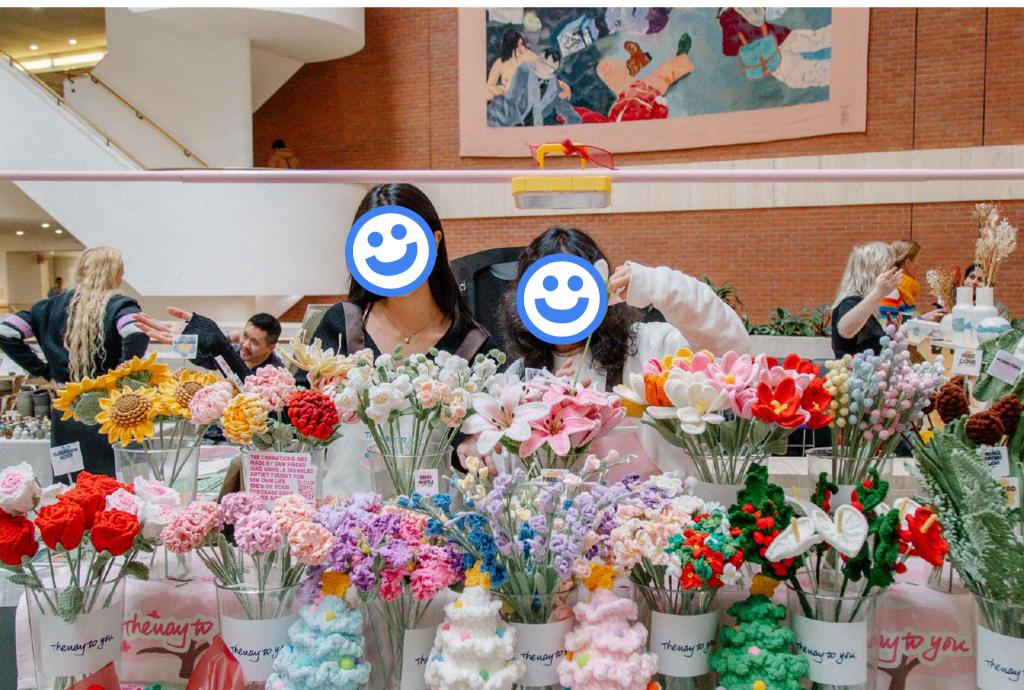

#### BOUQUETS

Crafty Fox Market at British Library photo credit: @alexleggatt

\*Bouquets are also available for stockists but wrapping and shipping might be discussed further. Currently available for shops in London only. We could also provide sample bouquets for stockists' use in store for demonstration purpose. (It's very helpful!)