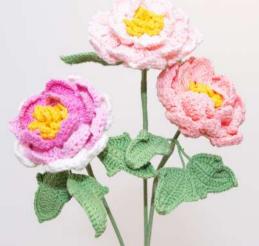

#### Sunflower

**RRP: £15** 

Peony

**RRP: £12** 

**Color options:** 

**Crepe Myrtle** 

**RRP: £12** 

Ecuadorian Rose