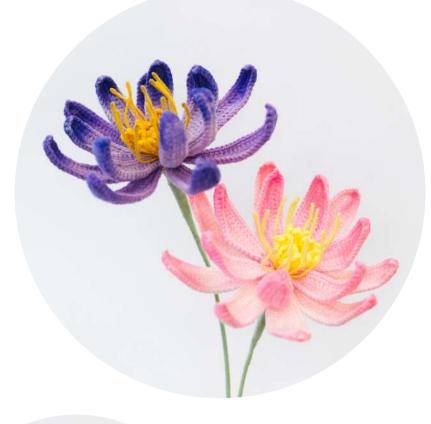

#### Chrysanthemum

Color options: – RRP: £11

Amaryllis Color options: **RRP: £23** 

Laceleaf Color options: **RRP: £14.5** 

Holly

Color options: **RRP: £14** 

Poinsettia Color options: **RRP: £18** 

> **Pine Cone** Color options: **RRP: £10**