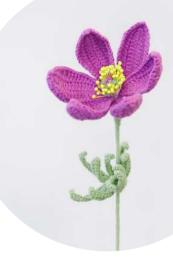

### Pasqueflower

Color options: RRP: £14.5

Color options:

Snowflakes

Color options: O RRP: £15.5

Anemone Color options:

Wild Daffodil Color options: