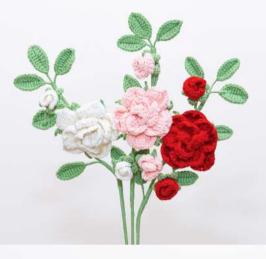

#### Sunflower

**RRP: £15** 

Peony

**RRP: £12** 

**Color options:** 

**Crepe Myrtle** 

**RRP: £12** 

Ecuadorian Rose

**Bourbon Rose** 

RRP: £10.5 **Color options:** 