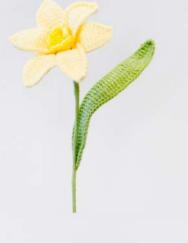

### Pasqueflower

Color options: RRP: £14.5

Color options:

Snowflakes

Color options: O RRP: £15.5

Anemone Color options:

Wild Daffodil Color options: