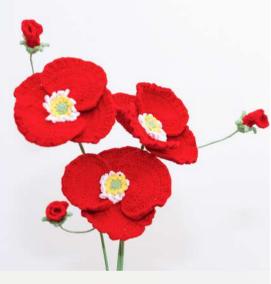

#### Рорру

Color options:

#### **Spray Rose**

**Color options:** 

Grape Hyacinth

**RRP: £17.5 Color options:** 

Lily

**RRP: £12 Color options:** 

Poppy

**RRP: £11 Color options:** 