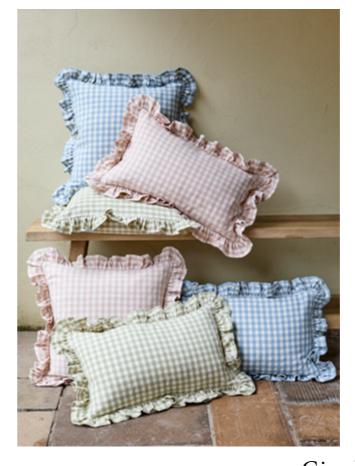

### MODERN COUNTRY

Meadow Print A pretty and whimsical full table linen and kitchen textile range. Style-with Gingham for a homely look or with our sophisticated new Lily design for Joyful Living.

Gingham Print The epitome of a classic cosy country look, Gingham is back with us for SS25 in the soft, easy living colours of plaster pink, pale olive and blue. New kitchen textiles sit quite naturally next to pretty ruffle cushions, seat pads and table linen.