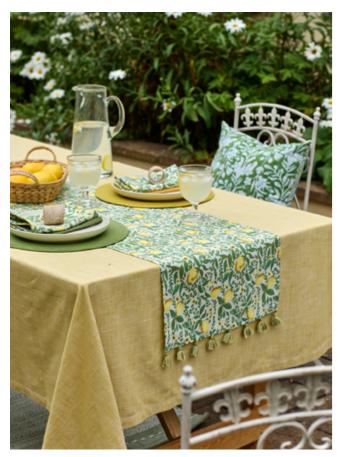

### FUSION

Lemon A paean to the bright light and baking heat of Mediterranean summers, Lemon print is a classic vintage-leaning botanical print that conjures the memory of endless lazy summer days.

Wide Stripe Kitchen textiles are new additions to the table linen collection for SS25.

## HANDCRAFTED

Lily

A relaxed elegant take on joyful living, Lily is our two colourway hand blockprint design. In nostalgic, uplifting shades of apple/sky and lem-on/apple, the range includes runners, napkins and cushions.