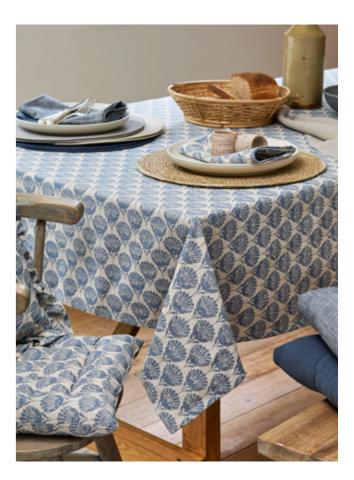

## HANDCRAFTED

Lily

A relaxed elegant take on joyful living, Lily is our two colourway hand blockprint design. In nostalgic, uplifting shades of apple/sky and lem-on/apple, the range includes runners, napkins and cushions.