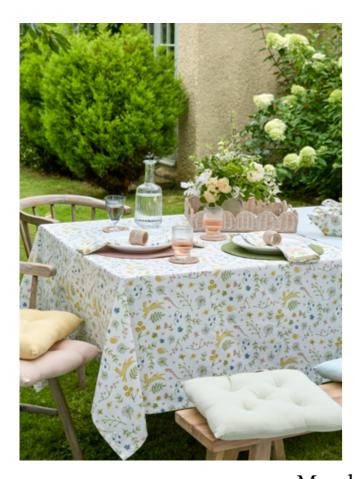

### MODERN COUNTRY

Meadow Print A pretty and whimsical full table linen and kitchen textile range. Style-with Gingham for a homely look or with our sophisticated new Lily design for Joyful Living.

Gingham Print The epitome of a classic cosy country look, Gingham is back with us for SS25 in the soft, easy living colours of plaster pink, pale olive and blue. New kitchen textiles sit quite naturally next to pretty ruffle cushions, seat pads and table linen.