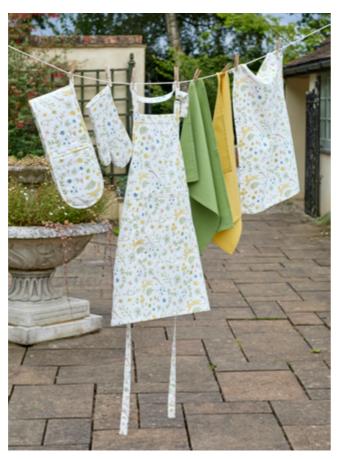

### MODERN COUNTRY

Meadow Print A pretty and whimsical full table linen and kitchen textile range. Style-with Gingham for a homely look or with our sophisticated new Lily design for Joyful Living.

Gingham Print The epitome of a classic cosy country look, Gingham is back with us for SS25 in the soft, easy living colours of plaster pink, pale olive and blue. New kitchen textiles sit quite naturally next to pretty ruffle cushions, seat pads and table linen.