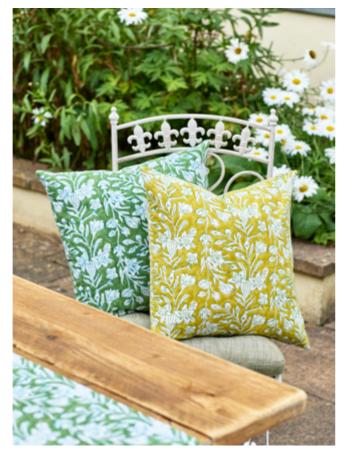

### FUSION

Lemon A paean to the bright light and baking heat of Mediterranean summers, Lemon print is a classic vintage-leaning botanical print that conjures the memory of endless lazy summer days.

Wide Stripe Kitchen textiles are new additions to the table linen collection for SS25.