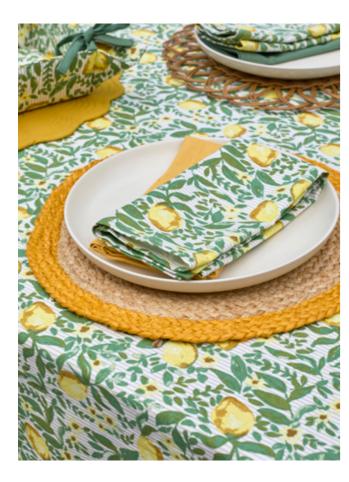

### FUSION

Lemon A paean to the bright light and baking heat of Mediterranean summers, Lemon print is a classic vintage-leaning botanical print that conjures the memory of endless lazy summer days.

Wide Stripe Kitchen textiles are new additions to the table linen collection for SS25.

## HANDCRAFTED

Lily

A relaxed elegant take on joyful living, Lily is our two colourway hand blockprint design. In nostalgic, uplifting shades of apple/sky and lem-on/apple, the range includes runners, napkins and cushions.