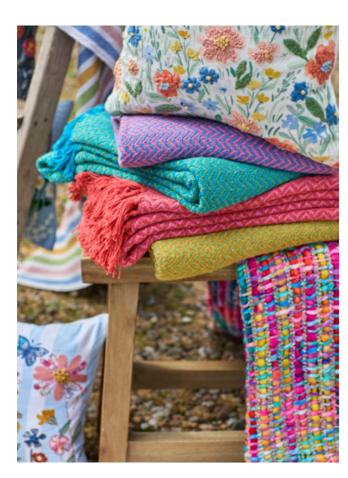

Rugs seen: Haveli in Spice and in Navy. Capri (rolled) in Blue and in Green

Biene's TA

## Rugs and Quilts

We have several new additions in Spring-Summer 2025 to our ever expand-ing rugs selection: Kilim, Capri, Haveli and the two beautiful new rugs seen here - Georgia and Lily. Adding to our Jaipur quilts collection is Rosamund - a romantic rose floral print.