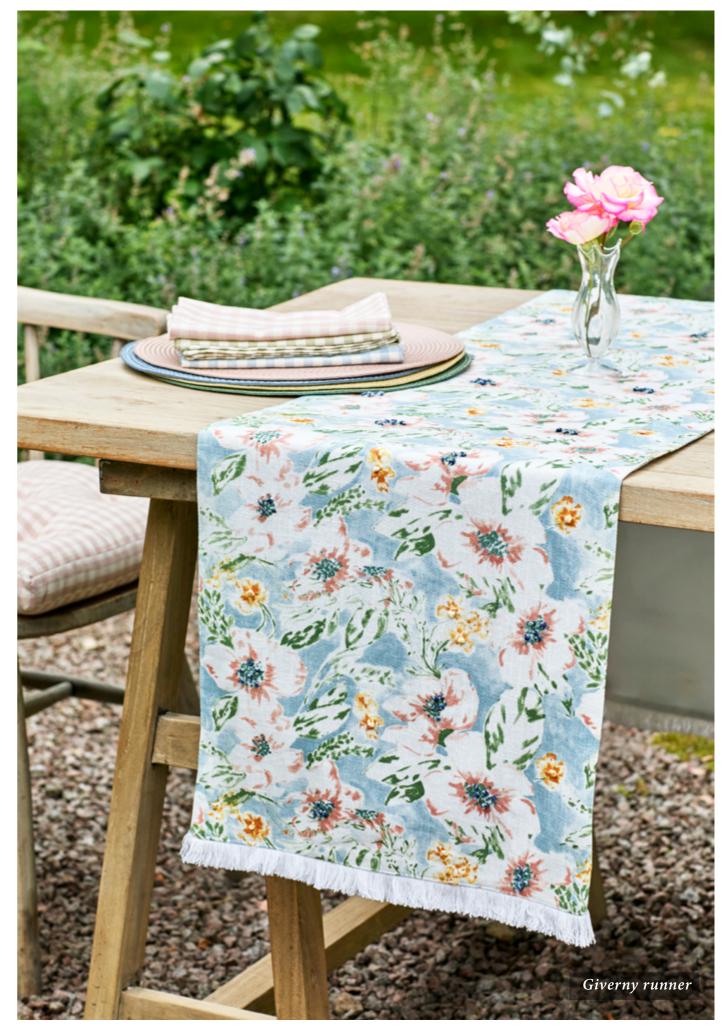

### MODERN COUNTRY

Meadow Print A pretty and whimsical full table linen and kitchen textile range. Style-with Gingham for a homely look or with our sophisticated new Lily design for Joyful Living.

Gingham Print The epitome of a classic cosy country look, Gingham is back with us for SS25 in the soft, easy living colours of plaster pink, pale olive and blue. New kitchen textiles sit quite naturally next to pretty ruffle cushions, seat pads and table linen.