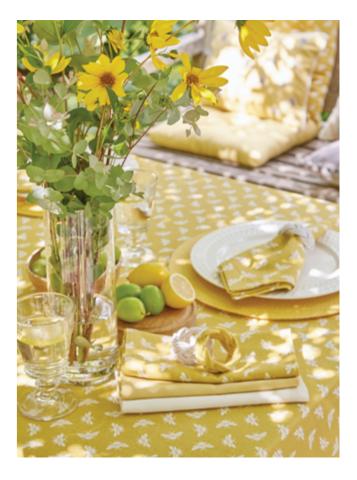

### FUSION

Lemon A paean to the bright light and baking heat of Mediterranean summers, Lemon print is a classic vintage-leaning botanical print that conjures the memory of endless lazy summer days.

Wide Stripe Kitchen textiles are new additions to the table linen collection for SS25.