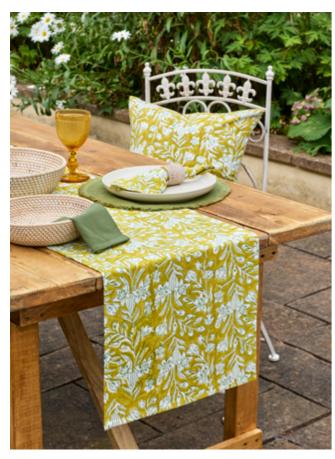

### FUSION

Lemon A paean to the bright light and baking heat of Mediterranean summers, Lemon print is a classic vintage-leaning botanical print that conjures the memory of endless lazy summer days.

Wide Stripe Kitchen textiles are new additions to the table linen collection for SS25.