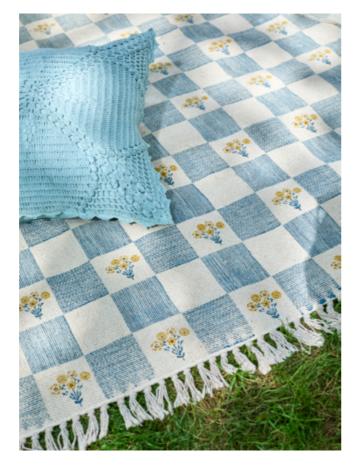

## HANDCRAFTED

Lily

A relaxed elegant take on joyful living, Lily is our two colourway hand blockprint design. In nostalgic, uplifting shades of apple/sky and lem-on/apple, the range includes runners, napkins and cushions.