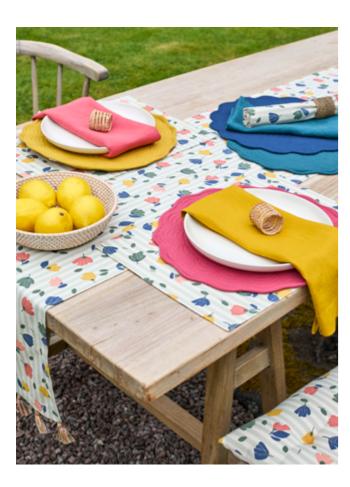

### FUSION

Lemon A paean to the bright light and baking heat of Mediterranean summers, Lemon print is a classic vintage-leaning botanical print that conjures the memory of endless lazy summer days.

Wide Stripe Kitchen textiles are new additions to the table linen collection for SS25.

Carnation

Leaning into the botanical trend further is Carnation in slate blue and olive. Table linens plus cushions and seatpads make for a classical feeling, elegant table setting.

FUSION: pretty prints in 'indienne' style used in new bedrolls and cushions. Earthy shades of terracotta, olive and blue for botantical print cushions. Geometric, contrasting, traditional.