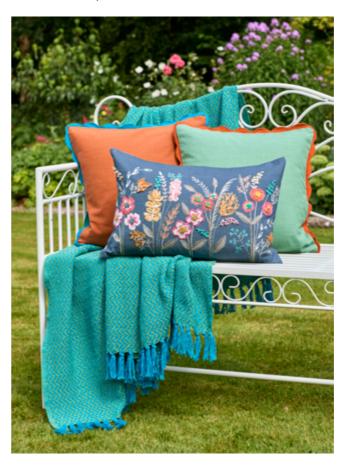

## HANDCRAFTED

Lily

A relaxed elegant take on joyful living, Lily is our two colourway hand blockprint design. In nostalgic, uplifting shades of apple/sky and lem-on/apple, the range includes runners, napkins and cushions.