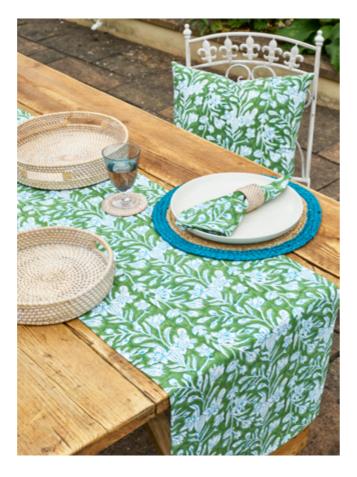

## HANDCRAFTED

Lily

A relaxed elegant take on joyful living, Lily is our two colourway hand blockprint design. In nostalgic, uplifting shades of apple/sky and lem-on/apple, the range includes runners, napkins and cushions.