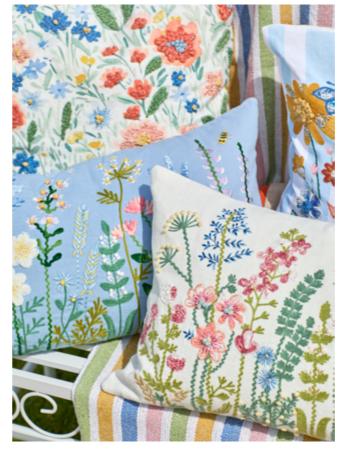

## HANDCRAFTED

Lily

A relaxed elegant take on joyful living, Lily is our two colourway hand blockprint design. In nostalgic, uplifting shades of apple/sky and lem-on/apple, the range includes runners, napkins and cushions.