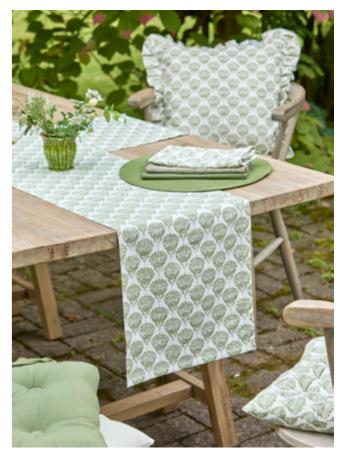

## HANDCRAFTED

Lily

A relaxed elegant take on joyful living, Lily is our two colourway hand blockprint design. In nostalgic, uplifting shades of apple/sky and lem-on/apple, the range includes runners, napkins and cushions.