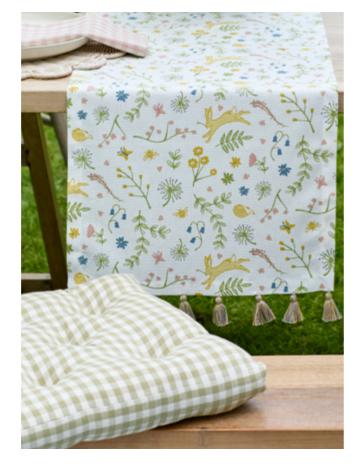

### MODERN COUNTRY

Meadow Print A pretty and whimsical full table linen and kitchen textile range. Style-with Gingham for a homely look or with our sophisticated new Lily design for Joyful Living.

Gingham Print The epitome of a classic cosy country look, Gingham is back with us for SS25 in the soft, easy living colours of plaster pink, pale olive and blue. New kitchen textiles sit quite naturally next to pretty ruffle cushions, seat pads and table linen.