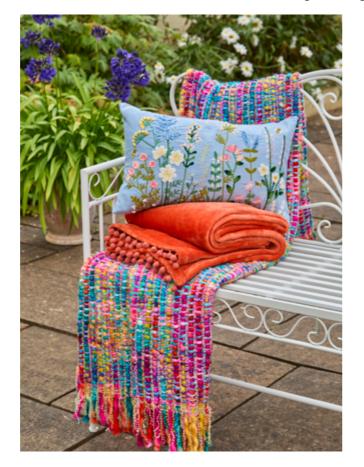

## HANDCRAFTED

Lily

A relaxed elegant take on joyful living, Lily is our two colourway hand blockprint design. In nostalgic, uplifting shades of apple/sky and lem-on/apple, the range includes runners, napkins and cushions.