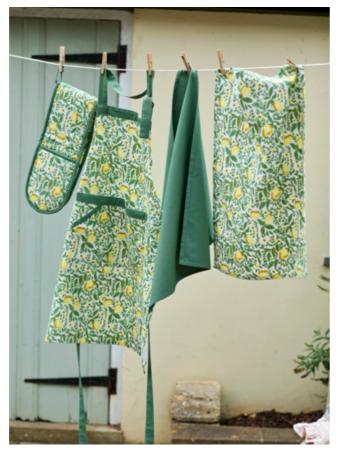

### FUSION

Lemon A paean to the bright light and baking heat of Mediterranean summers, Lemon print is a classic vintage-leaning botanical print that conjures the memory of endless lazy summer days.

Wide Stripe Kitchen textiles are new additions to the table linen collection for SS25.

Handcrafted

An enduring trend. Our new lines are highlighted here: delicate palm woven placemats and napkin rings; jute striped table runners and place mats; trays & baskets in seagrass, rattan and water hyacinth.