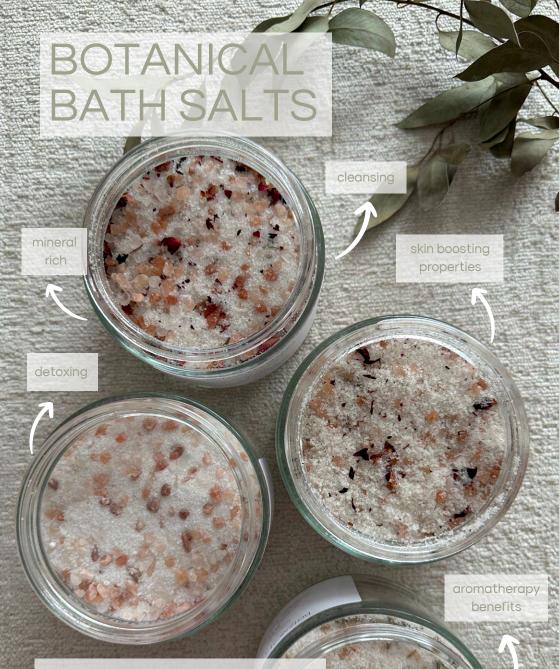

SANDALWOOD

NET SOML

Mineral rich: Himalayan, Epsom + Dead Sea Salts. Skin-boosting properties: Rose Hip + Orange Peel. Detoxify and cleansing: Bentonite Clay + Kaolin Clay.

- contains essential oils
- available in three scents + unscented
- 500G