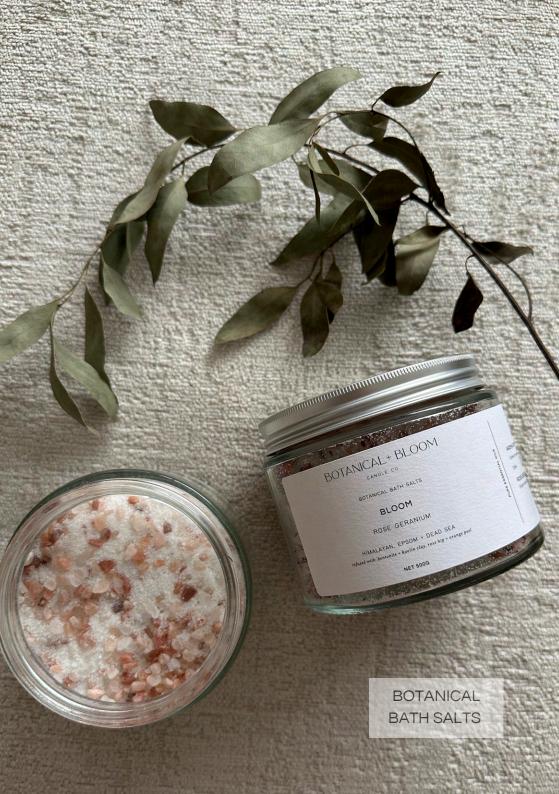

SANDALWOOD

NET SOML

Mineral rich: Himalayan, Epsom + Dead Sea Salts. Skin-boosting properties: Rose Hip + Orange Peel. Detoxify and cleansing: Bentonite Clay + Kaolin Clay.

- contains essential oils
- available in three scents + unscented
- 500G

#### BLOOM

ROSE GERANIUM Calms the nervous mind, allowing you to feel lifted.