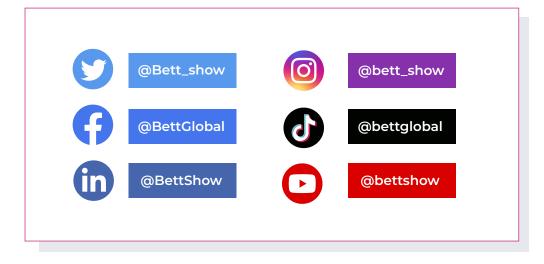

### Website

52,100+

Average users across the Bett UK website in 30 days

10,000+

Average users across the Ahead by Bett website in 30 days

410+ followers @AheadbyBett

30+ followers @AheadbyBett

680+ followers @AheadbyBett