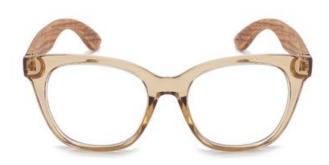

#### LILA GRACE-CHAMPAGNE

Product code: A30 Constructed of PC frame Brown graduated TAC PL lens UV400 filter for maximum UV protection Polarised Premium spring-loaded hinges Colour: Gloss champagne PC frame with walnut sustainable wooden temple