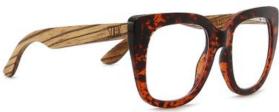

# ICON TOFFEE TORT

Product code: A51 Constructed of PC frame Black Graduated TAC PL lens UV400 Filter for maximum UV protection Polarised

Premium spring-loaded hinges Colour: Black Toffee and Black tortoise PC frame with white maple sustainable wooden temple