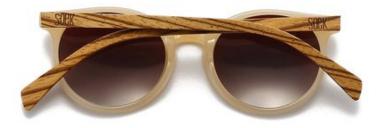

#### **BELLA-IVORY TORTOISE**

Product code: A24
Constructed of PC frame
Brown graduated TAC PL lens
UV400 filter for maximum UV protection
Polarised
Premium spring-loaded hinges
Colour: Ivory tortoise PC frame with walnut
sustainable wooden temple