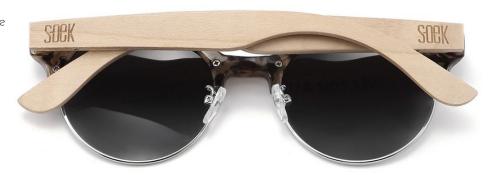

#### **OLIVE OPAL TORT**

Product code: A50 Constructed of PC frame Black graduated TAC PL lens UV400 filter for maximum UV protection Polarised Premium spring-loaded hinges Colour: Opal tort PC frame with white maple sustainable temple