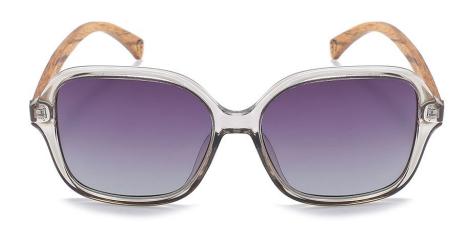

#### **SCARLETT-GREY MIST**

Product code: A33 Constructed of PC frame Grey graduated TAC PL lens UV400 filter for maximum UV protection Polarised Premium spring-loaded hinges Colour: Clear grey PC frame with walnut sustainable wooden temple