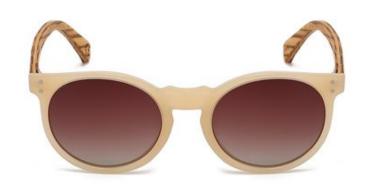

# LILA GRACE IVORY TORTOISE

Product code: A19
Constructed of PC frame
Brown Graduated TAC PL lens
UV400 Filter for maximum UV protection

Polarised
Premium spring-loaded hinges
Colour: Ivory and brown tortoise PC frame
with white maple sustainable wooden temple