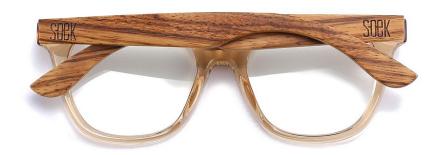

# LENNOX

Product code: A42 Constructed of 100% Maple and Rosewood Black TAC PL lens

 $\ensuremath{\mathsf{UV400}}$  filter for maximum  $\ensuremath{\mathsf{UV}}$  protection

Polarised
Premium spring-loaded hinges
Colour: 100% Maple and Rosewood Timber

#### THE DRIFTER

Product code: A18 100% Maple and Ebony wood Brown graduated TAC PL lens UV400 filter for maximum UV protection

Polarised

Premium spring-loaded hinges

#### **WANDERER**

Product code: A26 100% Dark Oak Black TAC PL lens UV400 filter for maximum UV protection Polarised Premium spring-loaded hinges

#### **NOMAD**

Product code: A20 100% Rosewood Black TAC PL lens UV400 filter for maximum UV protection Polarised Premium spring-loaded hinges