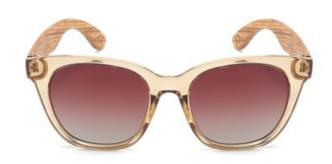

#### SAVANNAH-NUDE

Product code: A32
Constructed of PC frame
Brown graduated TAC PL lens
UV400 filter for maximum UV protection
Polarised
Premium spring-loaded hinges
Colour: Nude PC frame with white maple
sustainable wooden temple