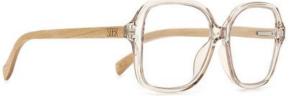

# LILA GRACE IVORY TORTOISE BLUE LIGHT BLOCKING READER

### LILA GRACE IVORY TORTOISE - BLUE LIGHT BLOCKING READER

Product code: R1

Constructed of PC frame

Anti-reflective blue light blocking lens (42% AR

coating)

Available in strength +1 / +1.5 / +2 / +2.5

Premium spring-loaded hinges

Colour: Ivory Tortoise PC frame with white maple

sustainable wooden temple