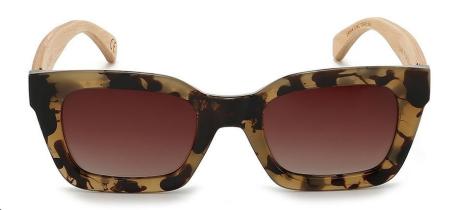

One Tree Planted began in 2014 and has more than doubled the number of trees planted year over year, reaching 40,000,000 trees in the ground before even a decade of planting.

Their reforestation partners in different parts of the world help them plant trees to restore forests after fires and floods, to create jobs, help communities and protect habitat biodiversity.

SOEK donates a percentage of our sales to One Tree Planted to make a positive environmental impact, create a healthier climate, protect biodiversity and help reforestation efforts.



#### **ZAHRA OPAL TORT**

Product code: A36
Constructed of PC frame
Brown graduated TAC PL lens
UV400 filter for maximum UV protection
Polarised
Premium spring-loaded hinges
Colour: Opal tort PC frame with white maple
sustainable wooden temple







#### **ZAHRA NUDE**

Product code: A37 Constructed of PC frame Brown graduated TAC PL lens UV400 filter for maximum UV protection Polarised Premium spring-loaded hinges Colour: Nude PC frame with white maple sustainable wooden temple











#### SAVANNAH-NUDE

Product code: A32
Constructed of PC frame
Brown graduated TAC PL lens
UV400 filter for maximum UV protection
Polarised
Premium spring-loaded hinges
Colour: Nude PC frame with white maple
sustainable wooden temple







#### SAVANNAH BLUSH PINK

Product code: A31 Constructed of PC frame Brown graduated TAC PL lens UV4OO filter for maximum UV protection Polarised Premium spring-loaded hinges Colour: Blush pink PC frame with walnut sustainable wooden temple







#### **ZAHRA NUDE**

Product code: A41 Constructed of PC frame