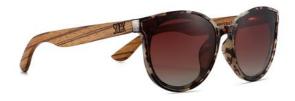

#### **OLIVE OPAL TORT**

Product code: A50 Constructed of PC frame Black graduated TAC PL lens UV400 filter for maximum UV protection Polarised Premium spring-loaded hinges Colour: Opal tort PC frame with white maple sustainable temple

#### **BILLY OPAL TORT**

Product code: A45
Constructed of PC frame
Black graduated TAC PL lens
UV400 filter for maximum UV protection
Polarised
Premium spring-loaded hinges
Colour: Opal tort PC frame with walnut
sustainable temple