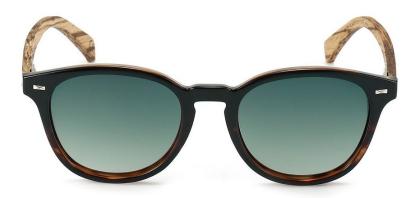

#### THE DRIFTER

Product code: A18 100% Maple and Ebony wood Brown graduated TAC PL lens UV400 filter for maximum UV protection

Polarised

Premium spring-loaded hinges