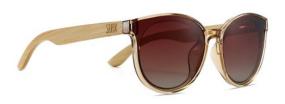

#### LILA GRACE-CHAMPAGNE

Product code: A30 Constructed of PC frame Brown graduated TAC PL lens UV400 filter for maximum UV protection Polarised Premium spring-loaded hinges Colour: Gloss champagne PC frame with walnut sustainable wooden temple

#### SAVANNAH-NUDE

Product code: A32
Constructed of PC frame
Brown graduated TAC PL lens
UV400 filter for maximum UV protection
Polarised
Premium spring-loaded hinges
Colour: Nude PC frame with white maple
sustainable wooden temple