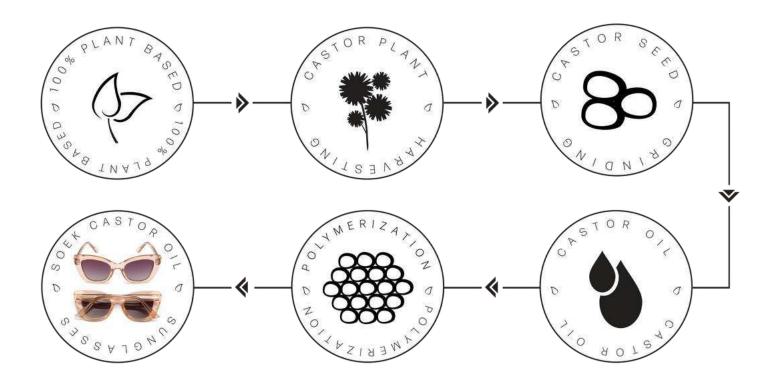

### 100% Plant Based

Castor Seed Sunnies are 100% plant based, eco - friendly sunglasses made from Castor Seed Oil. This process begins when Castor Beans are harvested and dried so that the bean splits. They are then pressed to extract castor seed oil, which serves as a replacement for plastics with a focus on sustainable and attractive products and systems.

Castor Seed Plants also require very little water and pesticides to grow and are natural and renewable which makes them the perfect choice for a sustainable material that also looks and feels amazing.