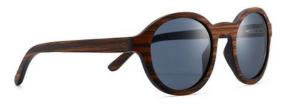

#### THE DRIFTER

Product code: A18 100% Maple and Ebony wood Brown graduated TAC PL lens UV400 filter for maximum UV protection

Polarised

Premium spring-loaded hinges

#### **WANDERER**

Product code: A26 100% Dark Oak Black TAC PL lens UV400 filter for maximum UV protection Polarised Premium spring-loaded hinges

#### **NOMAD**

Product code: A20 100% Rosewood Black TAC PL lens UV400 filter for maximum UV protection Polarised Premium spring-loaded hinges