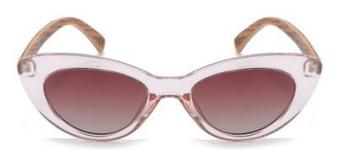

#### **EDEN-CRYSTAL**

Product code: E1 Constructed of Castor Seed Oil frame Smoky graduated TAC PL lens UV4OO filter for maximum UV protection Polarised Premium spring-loaded hinges Colour: Crystal Castor Seed Oil frame