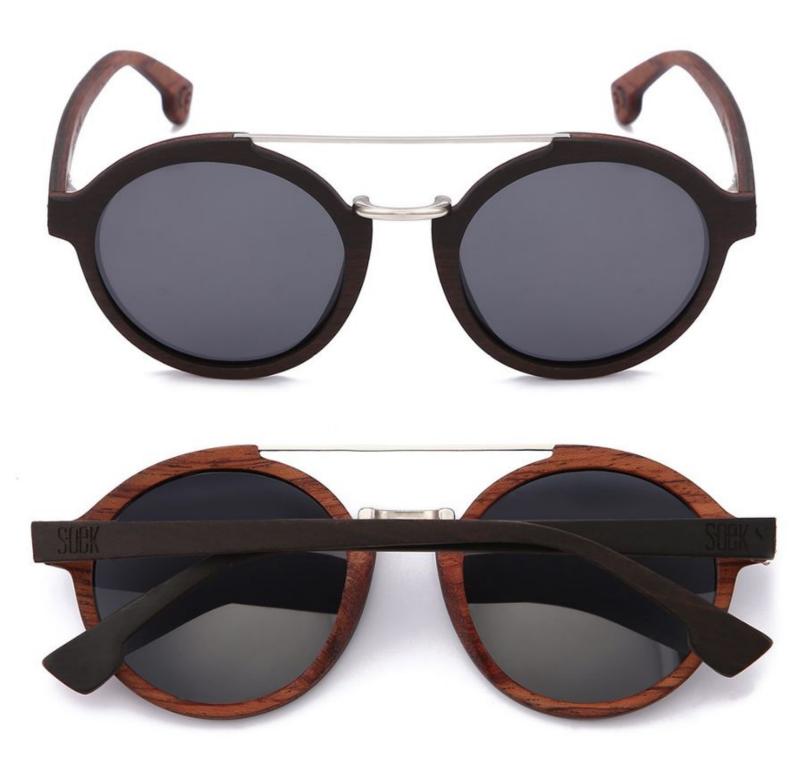

### OUR STORY

SOEK™ sustainable wooden sunglasses gives you the opportunity to not only look fabulous but to feel fabulous about the fact that your purchase is having a meaningful impact on the planet.

Here at SOEK<sup>™</sup> we are constantly looking at ways we can improve on how we do things in order to be as sustainable as possible and for us, this begins with:

- Sourcing 100% sustainable timber from FSC accredited suppliers.
- Our sunglasses are then handcrafted using environmentally friendly processes from durable bamboo and hardwoods such as maple, ebony and walnut.
- All of the natural materials used are organic, renewable and free from harmful or toxic elements. From our materials and factories to our packaging and our giving partner it's a huge operation that is well worth it.
- All of our lenses are polarised and UV400 (100% UVA/UVB) and adhere to Category 3 High Protection against sun glare. This is further backed by the feedback from our customers as well as our sponsored athletes and professional fishermen who have personally tested the quality and clarity of our lenses.