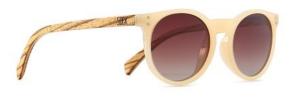

# LILA GRACE IVORY TORTOISE

Product code: A19
Constructed of PC frame
Brown Graduated TAC PL lens
UV400 Filter for maximum UV protection

Polarised
Premium spring-loaded hinges
Colour: Ivory and brown tortoise PC frame
with white maple sustainable wooden temple