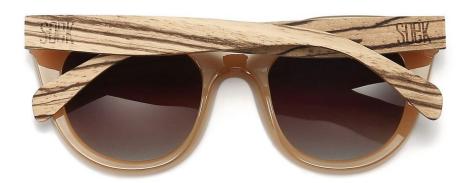

# LENNOX

Product code: A42 Constructed of 100% Maple and Rosewood Black TAC PL lens

 $\ensuremath{\mathsf{UV400}}$  filter for maximum  $\ensuremath{\mathsf{UV}}$  protection

Polarised
Premium spring-loaded hinges
Colour: 100% Maple and Rosewood Timber