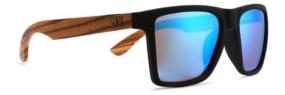

#### **FORRESTERS**

Product code: A4
Constructed of PC frame
Blue Reflective TAC PL lens
UV400 filter for maximum UV protection
Polarised
Premium spring-loaded hinges
Comfortable and slip proof frame coating
Colour: Black PC frame with walnut sustainable wooden temple