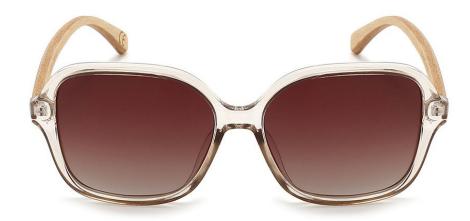

#### SAVANNAH-NUDE

Product code: A32
Constructed of PC frame
Brown graduated TAC PL lens
UV400 filter for maximum UV protection
Polarised
Premium spring-loaded hinges
Colour: Nude PC frame with white maple
sustainable wooden temple