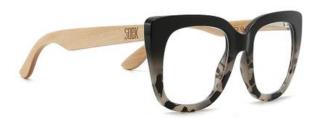

# LILA GRACE IVORY TORTOISE

Product code: A19
Constructed of PC frame
Brown Graduated TAC PL lens
UV400 Filter for maximum UV protection

Polarised
Premium spring-loaded hinges
Colour: Ivory and brown tortoise PC frame
with white maple sustainable wooden temple