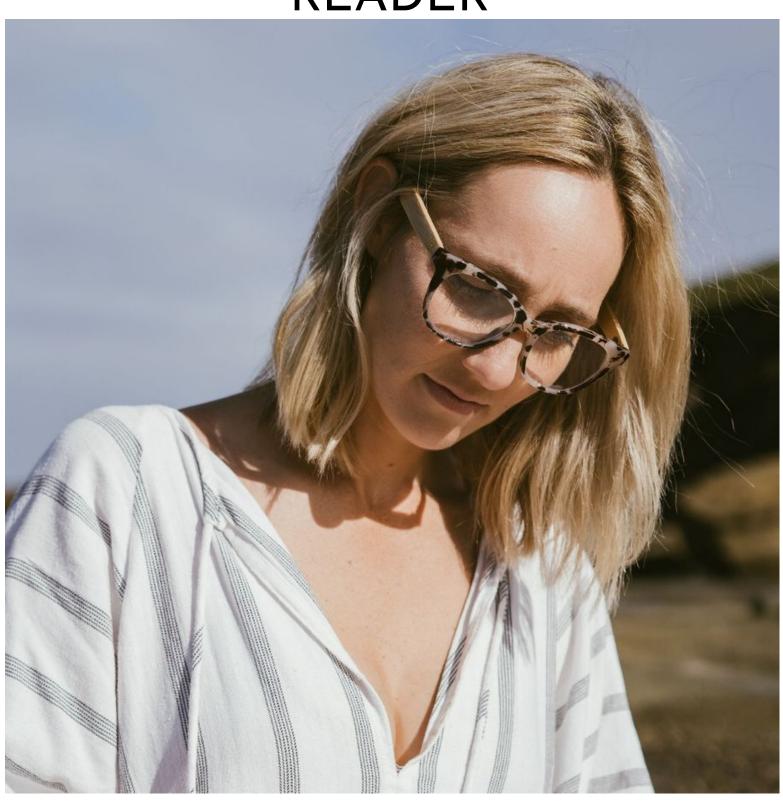

# LILA GRACE IVORY TORTOISE BLUE LIGHT BLOCKING READER

### LILA GRACE IVORY TORTOISE - BLUE LIGHT BLOCKING READER

Product code: R1

Constructed of PC frame

Anti-reflective blue light blocking lens (42% AR

coating)

Available in strength +1 / +1.5 / +2 / +2.5

Premium spring-loaded hinges

Colour: Ivory Tortoise PC frame with white maple

sustainable wooden temple