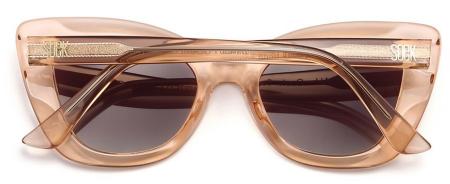

#### **EDEN-CRYSTAL**

Product code: E1 Constructed of Castor Seed Oil frame Smoky graduated TAC PL lens UV4OO filter for maximum UV protection Polarised Premium spring-loaded hinges Colour: Crystal Castor Seed Oil frame