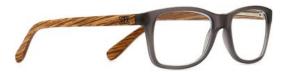

#### THE DRIFTER

Product code: A18 100% Maple and Ebony wood Brown graduated TAC PL lens UV400 filter for maximum UV protection

Polarised

Premium spring-loaded hinges