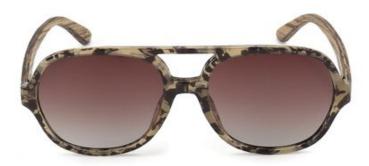

# LILA GRACE IVORY TORTOISE

Product code: A19
Constructed of PC frame
Brown Graduated TAC PL lens
UV400 Filter for maximum UV protection

Polarised
Premium spring-loaded hinges
Colour: Ivory and brown tortoise PC frame
with white maple sustainable wooden temple