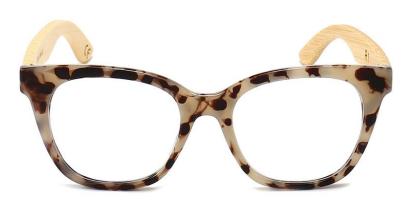

# LILA GRACE IVORY TORTOISE BLUE LIGHT BLOCKING READER

### LILA GRACE IVORY TORTOISE - BLUE LIGHT BLOCKING READER

Product code: R1

Constructed of PC frame

Anti-reflective blue light blocking lens (42% AR

coating)

Available in strength +1 / +1.5 / +2 / +2.5

Premium spring-loaded hinges

Colour: Ivory Tortoise PC frame with white maple

sustainable wooden temple