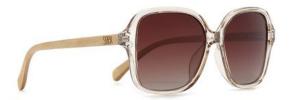

#### SAVANNAH-NUDE

Product code: A32
Constructed of PC frame
Brown graduated TAC PL lens
UV400 filter for maximum UV protection
Polarised
Premium spring-loaded hinges
Colour: Nude PC frame with white maple
sustainable wooden temple