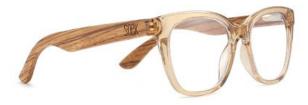

#### LILA GRACE-CHAMPAGNE

Product code: A30 Constructed of PC frame Brown graduated TAC PL lens UV400 filter for maximum UV protection Polarised Premium spring-loaded hinges Colour: Gloss champagne PC frame with walnut sustainable wooden temple