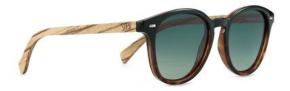

#### THE DRIFTER

Product code: A18 100% Maple and Ebony wood Brown graduated TAC PL lens UV400 filter for maximum UV protection

Polarised

Premium spring-loaded hinges