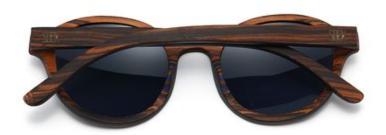

#### THE DRIFTER

Product code: A18 100% Maple and Ebony wood Brown graduated TAC PL lens UV400 filter for maximum UV protection

Polarised

Premium spring-loaded hinges