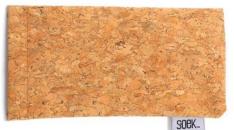

### **SUNGLASSES CORK CASE**

SKU: C-101-2 Size: 7.5 x 6cm Material: Biodegradable cork Colour: Cork. Each pair of sunglasses includes a free triangular cork case