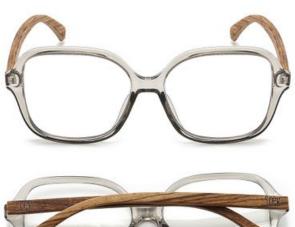

# LILA GRACE IVORY TORTOISE

Product code: A19
Constructed of PC frame
Brown Graduated TAC PL lens
UV400 Filter for maximum UV protection

Polarised
Premium spring-loaded hinges
Colour: Ivory and brown tortoise PC frame
with white maple sustainable wooden temple