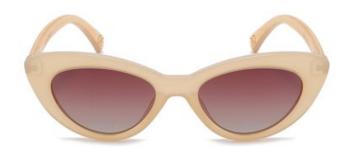

#### SAVANNAH-NUDE

Product code: A32
Constructed of PC frame
Brown graduated TAC PL lens
UV400 filter for maximum UV protection
Polarised
Premium spring-loaded hinges
Colour: Nude PC frame with white maple
sustainable wooden temple