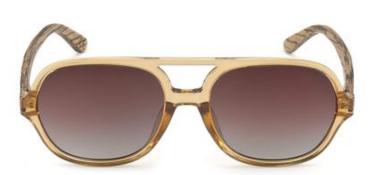

#### LILA GRACE-CHAMPAGNE

Product code: A30 Constructed of PC frame Brown graduated TAC PL lens UV400 filter for maximum UV protection Polarised Premium spring-loaded hinges Colour: Gloss champagne PC frame with walnut sustainable wooden temple