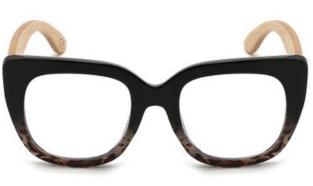

# LILA GRACE IVORY TORTOISE

Product code: A19
Constructed of PC frame
Brown Graduated TAC PL lens
UV400 Filter for maximum UV protection

Polarised
Premium spring-loaded hinges
Colour: Ivory and brown tortoise PC frame
with white maple sustainable wooden temple