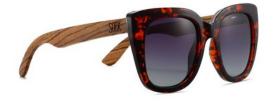

# LILA GRACE IVORY TORTOISE

Product code: A19
Constructed of PC frame
Brown Graduated TAC PL lens
UV400 Filter for maximum UV protection

Polarised
Premium spring-loaded hinges
Colour: Ivory and brown tortoise PC frame
with white maple sustainable wooden temple