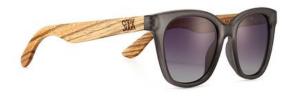

#### **SCARLETT-GREY MIST**

Product code: A33 Constructed of PC frame Grey graduated TAC PL lens UV400 filter for maximum UV protection Polarised Premium spring-loaded hinges Colour: Clear grey PC frame with walnut sustainable wooden temple