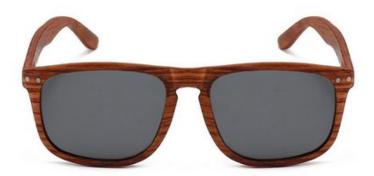

#### **DALTON**

Product code: A28
Constructed of PC frame
Black TAC PL lens
UV400 filter for maximum UV protection
Polarised
Premium spring-loaded hinges
Comfortable and slip proof frame coating
Colour: Black PC frame with walnut sustainable wooden temple

#### **BALMORAL**

Product code: A21
Constructed of PC frame
Black TAC PL lens
UV4OO filter for maximum UV protection
Polarised
Premium spring-loaded hinges
Comfortable and slip proof frame coating
Colour: Black PC frame with walnut sustainable wooden temple