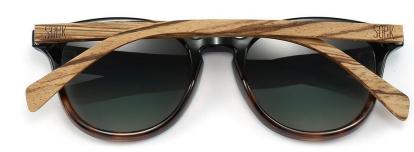

#### THE DRIFTER

Product code: A18 100% Maple and Ebony wood Brown graduated TAC PL lens UV400 filter for maximum UV protection

Polarised

Premium spring-loaded hinges