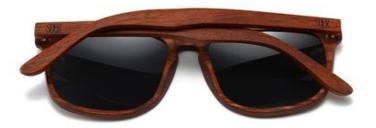

#### **WANDERER**

Product code: A26 100% Dark Oak Black TAC PL lens UV400 filter for maximum UV protection Polarised Premium spring-loaded hinges

#### **NOMAD**

Product code: A20 100% Rosewood Black TAC PL lens UV400 filter for maximum UV protection Polarised Premium spring-loaded hinges