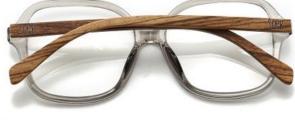

# LILA GRACE IVORY TORTOISE BLUE LIGHT BLOCKING READER

### LILA GRACE IVORY TORTOISE - BLUE LIGHT BLOCKING READER

Product code: R1

Constructed of PC frame

Anti-reflective blue light blocking lens (42% AR

coating)

Available in strength +1 / +1.5 / +2 / +2.5

Premium spring-loaded hinges