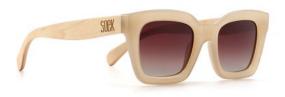

#### THE DRIFTER

Product code: A18 100% Maple and Ebony wood Brown graduated TAC PL lens UV400 filter for maximum UV protection

Polarised

Premium spring-loaded hinges