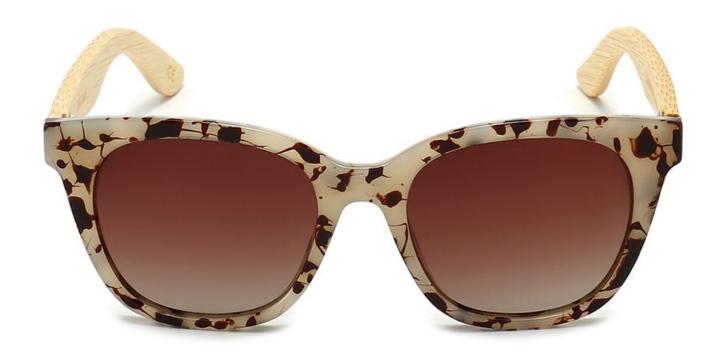

# LILA GRACE IVORY TORTOISE

Product code: A19
Constructed of PC frame
Brown Graduated TAC PL lens
UV400 Filter for maximum UV protection

Polarised
Premium spring-loaded hinges
Colour: Ivory and brown tortoise PC frame
with white maple sustainable wooden temple