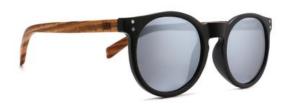

#### **DALTON**

Product code: A28
Constructed of PC frame
Black TAC PL lens
UV400 filter for maximum UV protection
Polarised
Premium spring-loaded hinges
Comfortable and slip proof frame coating
Colour: Black PC frame with walnut sustainable wooden temple