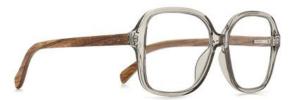

#### **SCARLETT-GREY MIST**

Product code: A33 Constructed of PC frame Grey graduated TAC PL lens UV400 filter for maximum UV protection Polarised Premium spring-loaded hinges Colour: Clear grey PC frame with walnut sustainable wooden temple