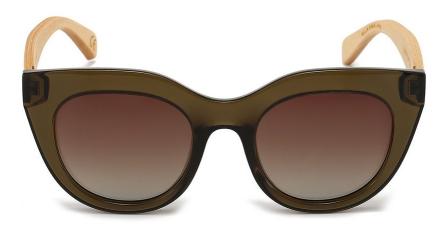

#### **EDEN-CRYSTAL**

Product code: E1 Constructed of Castor Seed Oil frame Smoky graduated TAC PL lens UV4OO filter for maximum UV protection Polarised Premium spring-loaded hinges Colour: Crystal Castor Seed Oil frame