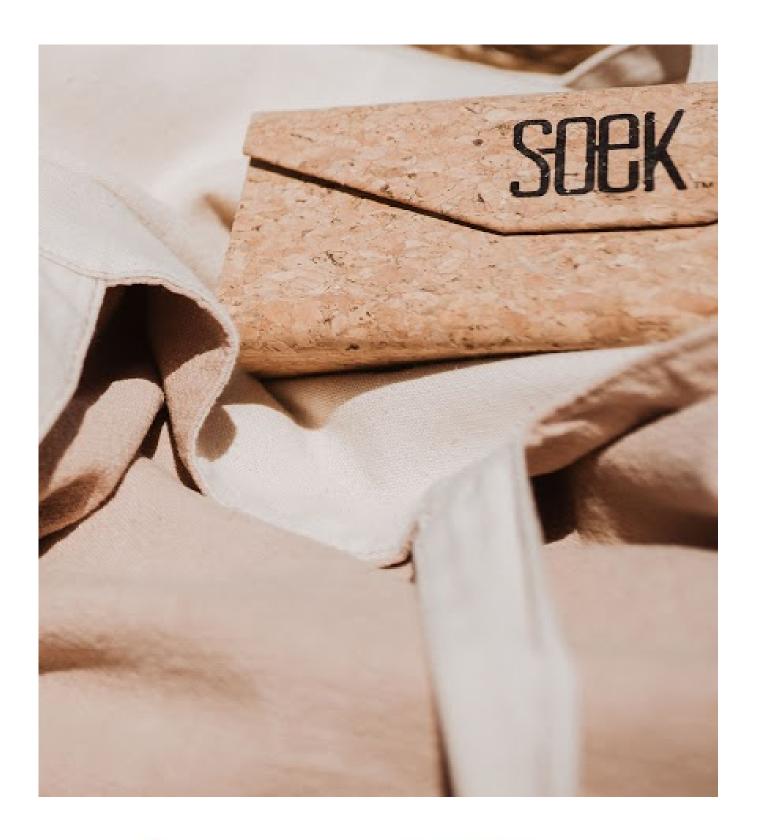

### **SUNGLASSES CORK CASE**

SKU: C-101-2 Size: 7.5 x 6cm Material: Biodegradable cork Colour: Cork. Each pair of sunglasses includes a free triangular cork case

### **READERS CORK SLEEVE**

SKU: C-10 Size: 16.5 x 7.5 x 6cm Material: Biodegradable cork Colour: Cork Each pair of readers includes

a free cork sleeve.