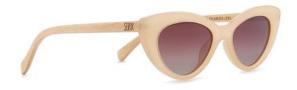

#### SAVANNAH-NUDE

Product code: A32
Constructed of PC frame
Brown graduated TAC PL lens
UV400 filter for maximum UV protection
Polarised
Premium spring-loaded hinges
Colour: Nude PC frame with white maple
sustainable wooden temple