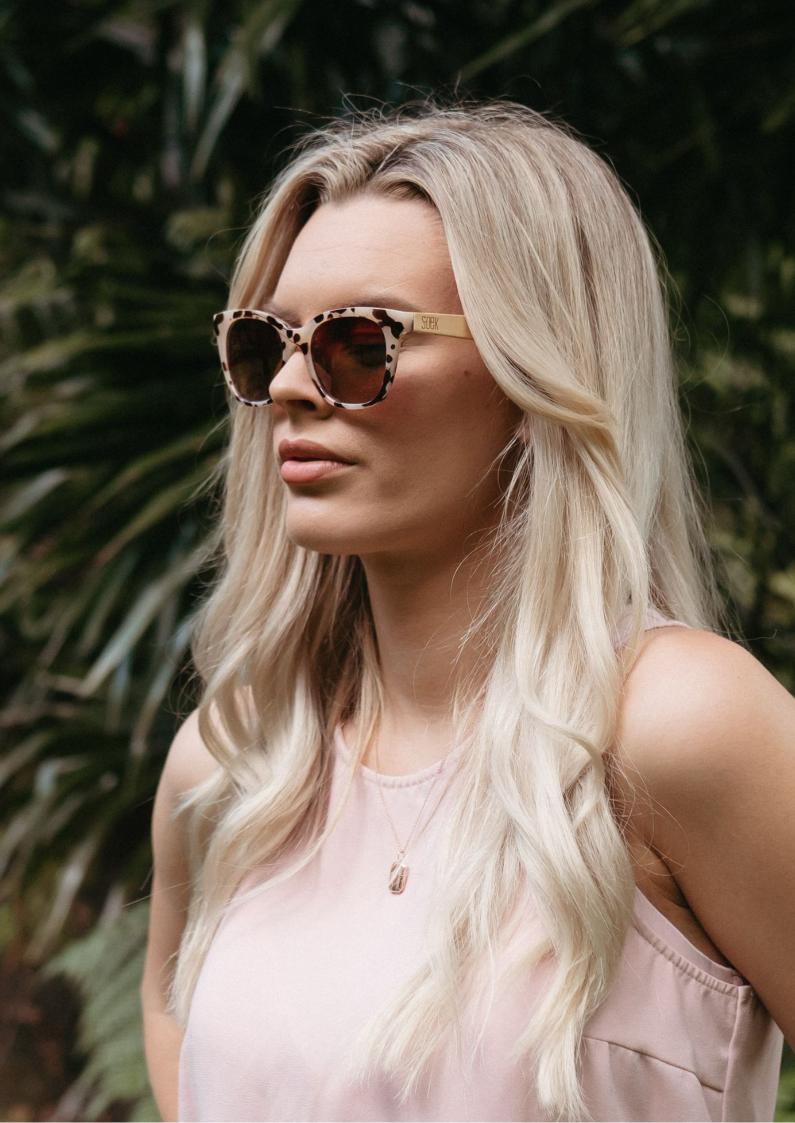

# LILA GRACE IVORY TORTOISE

Product code: A19
Constructed of PC frame
Brown Graduated TAC PL lens
UV400 Filter for maximum UV protection

Polarised
Premium spring-loaded hinges
Colour: Ivory and brown tortoise PC frame
with white maple sustainable wooden temple