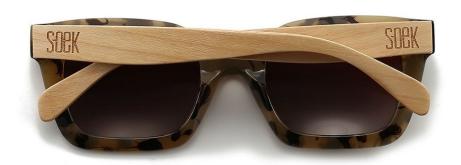

ne Tree Planted began in 2014 and has more than doubled the number of trees planted year over year, reaching 40,000,000 trees in the ground before even a decade of planting.

Their reforestation partners in different parts of the world help them plant trees to restore forests after fires and floods, to create jobs, help communities and protect habitat biodiversity.

SOEK donates a percentage of our sales to One Tree Planted to make a positive environmental impact, create a healthier climate, protect biodiversity and help reforestation efforts.



#### **ZAHRA OPAL TORT**

Product code: A36
Constructed of PC frame
Brown graduated TAC PL lens
UV400 filter for maximum UV protection
Polarised
Premium spring-loaded hinges
Colour: Opal tort PC frame with white maple
sustainable wooden temple







#### **ZAHRA NUDE**

Product code: A37 Constructed of PC frame Brown graduated TAC PL lens UV400 filter for maximum UV protection Polarised Premium spring-loaded hinges Colour: Nude PC frame with white maple sustainable wooden temple











#### SAVANNAH-NUDE

Product code: A32
Constructed of PC frame
Brown graduated TAC PL lens
UV400 filter for maximum UV protection
Polarised
Premium spring-loaded hinges
Colour: Nude PC frame with white maple
sustainable wooden temple







#### SAVANNAH BLUSH PINK

Product code: A31 Constructed of PC frame Brown graduated TAC PL lens UV4OO filter for maximum UV protection Polarised Premium spring-loaded hinges Colour: Blush pink PC frame with walnut sustainable wooden temple







#### **ZAHRA NUDE**

Product code: A41 Constructed of PC frame K