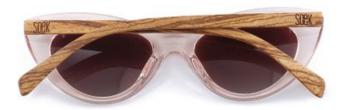

#### **EDEN-INDIGO**

Product code: E2 Constructed of Castor Seed Oil frame Smoky graduated TAC PL lens UV400 filter for maximum UV protection Polarised Premium spring-loaded hinges Colour: Grey Blue Castor Seed Oil frame