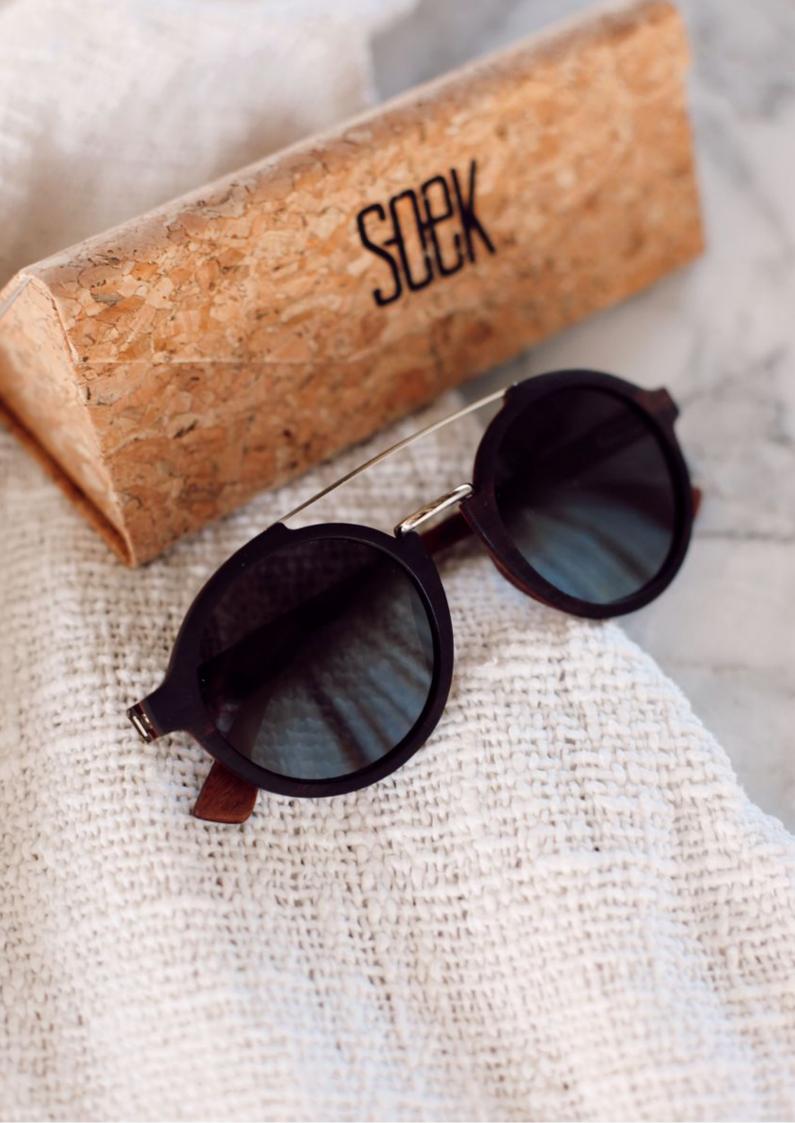

### OUR STORY

SOEK™ sustainable wooden sunglasses gives you the opportunity to not only look fabulous but to feel fabulous about the fact that your purchase is having a meaningful impact on the planet.

Here at SOEK<sup>™</sup> we are constantly looking at ways we can improve on how we do things in order to be as sustainable as possible and for us, this begins with:

- Sourcing 100% sustainable timber from FSC accredited suppliers.
- Our sunglasses are then handcrafted using environmentally friendly processes from durable bamboo and hardwoods such as maple, ebony and walnut.
- All of the natural materials used are organic, renewable and free from harmful or toxic elements. From our materials and factories to our packaging and our giving partner it's a huge operation that is well worth it.
- All of our lenses are polarised and UV400 (100% UVA/UVB) and adhere to Category 3 High Protection against sun glare. This is further backed by the feedback from our customers as well as our sponsored athletes and professional fishermen who have personally tested the quality and clarity of our lenses.

### **SUNGLASSES CORK CASE**

SKU: C-101-2 Size: 7.5 x 6cm Material: Biodegradable cork Colour: Cork. Each pair of sunglasses includes a free triangular cork case