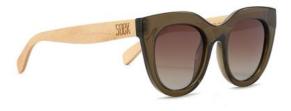

#### **MILLA KHAKI**

Product code: A40 Constructed of PC frame Brown graduated TAC PL lens UV400 filter for maximum UV protection Polarised Premium spring-loaded hinges Colour: Khaki PC frame with white maple sustainable wooden temple