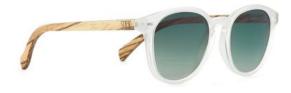

#### **EDEN-CRYSTAL**

Product code: E1 Constructed of Castor Seed Oil frame Smoky graduated TAC PL lens UV4OO filter for maximum UV protection Polarised Premium spring-loaded hinges Colour: Crystal Castor Seed Oil frame