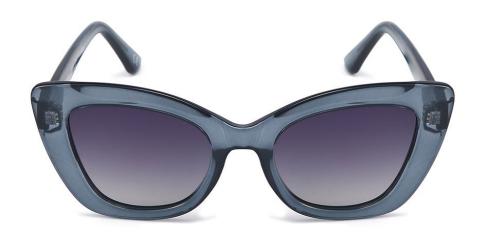

#### **EDEN-INDIGO**

Product code: E2 Constructed of Castor Seed Oil frame Smoky graduated TAC PL lens UV400 filter for maximum UV protection Polarised Premium spring-loaded hinges Colour: Grey Blue Castor Seed Oil frame