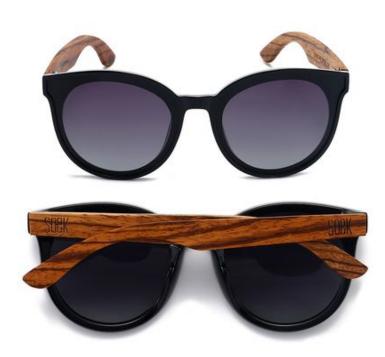

#### **BELLA-MIDNIGHT**

Product code: A27 Constructed of PC frame Black graduated TAC PL lens UV400 filter for maximum UV protection Polarised Premium spring-loaded hinges Colour: Gloss black PC frame with walnut sustainable wooden temple