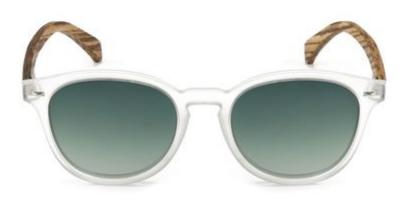

#### **EDEN-CRYSTAL**

Product code: E1 Constructed of Castor Seed Oil frame Smoky graduated TAC PL lens UV4OO filter for maximum UV protection Polarised Premium spring-loaded hinges Colour: Crystal Castor Seed Oil frame