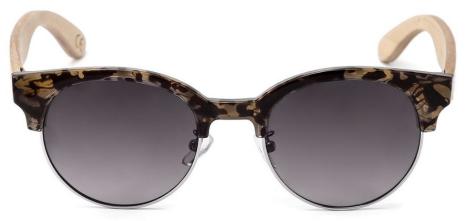

#### **OLIVE OPAL TORT**

Product code: A50 Constructed of PC frame Black graduated TAC PL lens UV400 filter for maximum UV protection Polarised Premium spring-loaded hinges Colour: Opal tort PC frame with white maple sustainable temple