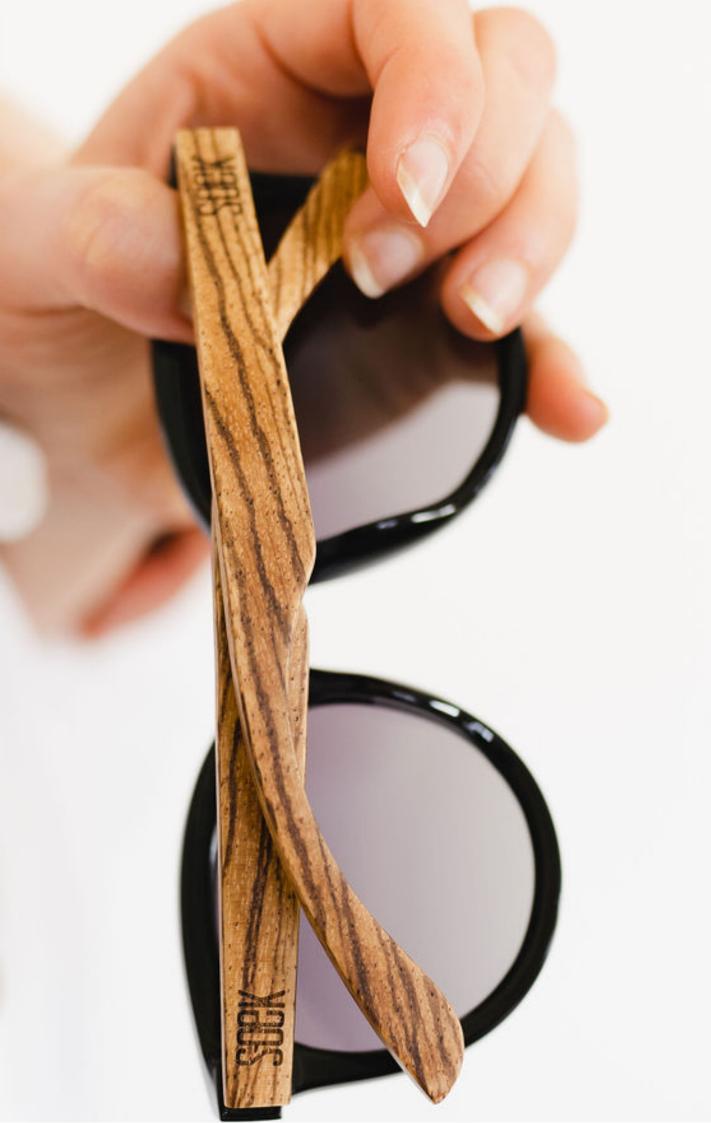

### OUR STORY

SOEK™ sustainable wooden sunglasses gives you the opportunity to not only look fabulous but to feel fabulous about the fact that your purchase is having a meaningful impact on the planet.

Here at SOEK<sup>™</sup> we are constantly looking at ways we can improve on how we do things in order to be as sustainable as possible and for us, this begins with:

- Sourcing 100% sustainable timber from FSC accredited suppliers.
- Our sunglasses are then handcrafted using environmentally friendly processes from durable bamboo and hardwoods such as maple, ebony and walnut.
- All of the natural materials used are organic, renewable and free from harmful or toxic elements. From our materials and factories to our packaging and our giving partner it's a huge operation that is well worth it.
- All of our lenses are polarised and UV400 (100% UVA/UVB) and adhere to Category 3 High Protection against sun glare. This is further backed by the feedback from our customers as well as our sponsored athletes and professional fishermen who have personally tested the quality and clarity of our lenses.