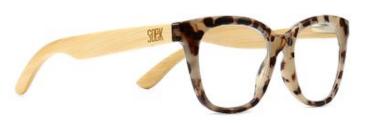

# LILA GRACE IVORY TORTOISE

Product code: A19
Constructed of PC frame
Brown Graduated TAC PL lens
UV400 Filter for maximum UV protection

Polarised
Premium spring-loaded hinges
Colour: Ivory and brown tortoise PC frame
with white maple sustainable wooden temple