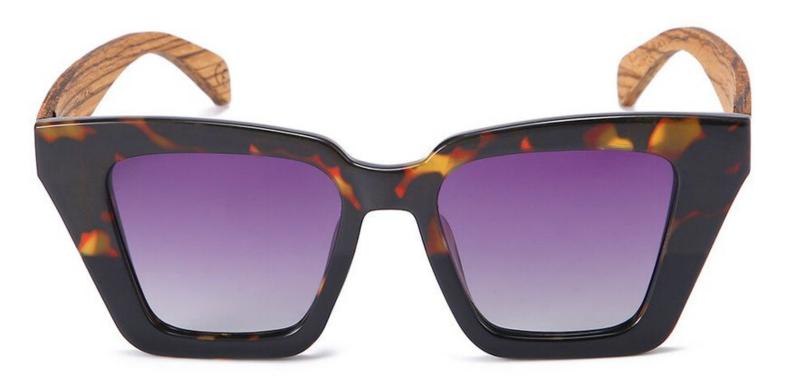

# LILA GRACE IVORY TORTOISE

Product code: A19
Constructed of PC frame
Brown Graduated TAC PL lens
UV400 Filter for maximum UV protection

Polarised
Premium spring-loaded hinges
Colour: Ivory and brown tortoise PC frame
with white maple sustainable wooden temple