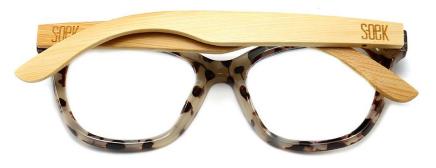

# LILA GRACE IVORY TORTOISE BLUE LIGHT BLOCKING READER

### LILA GRACE IVORY TORTOISE - BLUE LIGHT BLOCKING READER

Product code: R1

Constructed of PC frame

Anti-reflective blue light blocking lens (42% AR

coating)

Available in strength +1 / +1.5 / +2 / +2.5

Premium spring-loaded hinges

Colour: Ivory Tortoise PC frame with white maple

sustainable wooden temple