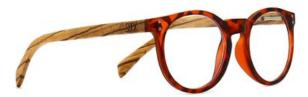

# LILA GRACE IVORY TORTOISE

Product code: A19
Constructed of PC frame
Brown Graduated TAC PL lens
UV400 Filter for maximum UV protection

Polarised
Premium spring-loaded hinges
Colour: Ivory and brown tortoise PC frame
with white maple sustainable wooden temple

# LILA GRACE IVORY TORTOISE BLUE LIGHT BLOCKING READER

### LILA GRACE IVORY TORTOISE - BLUE LIGHT BLOCKING READER

Product code: R1

Constructed of PC frame

Anti-reflective blue light blocking lens (42% AR

coating)

Available in strength +1 / +1.5 / +2 / +2.5

Premium spring-loaded hinges