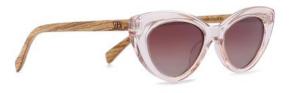

#### SAVANNAH BLUSH PINK

Product code: A31 Constructed of PC frame Brown graduated TAC PL lens UV4OO filter for maximum UV protection Polarised Premium spring-loaded hinges Colour: Blush pink PC frame with walnut sustainable wooden temple