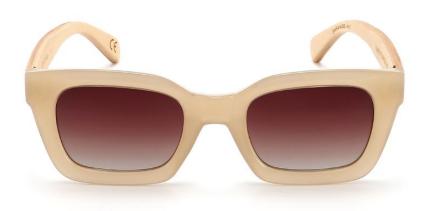

#### THE DRIFTER

Product code: A18 100% Maple and Ebony wood Brown graduated TAC PL lens UV400 filter for maximum UV protection

Polarised

Premium spring-loaded hinges