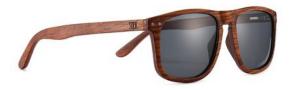

# LENNOX

Product code: A42 Constructed of 100% Maple and Rosewood Black TAC PL lens

 $\ensuremath{\mathsf{UV400}}$  filter for maximum  $\ensuremath{\mathsf{UV}}$  protection

Polarised
Premium spring-loaded hinges
Colour: 100% Maple and Rosewood Timber