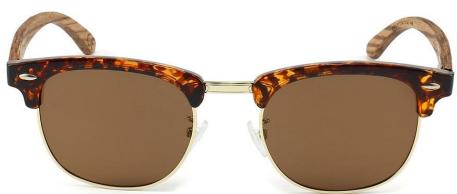

#### **RIVIERA-TORTOISE**

Product code: A23
Constructed of PC frame
Black graduated TAC PL lens
UV400 filter for maximum UV protection
Polarised
Premium spring-loaded hinges
Colour: Gloss Tortoise PC frame with walnut
sustainable wooden temple