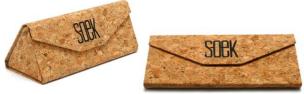

### **SUNGLASSES CORK CASE**

SKU: C-101-2 Size: 7.5 x 6cm Material: Biodegradable cork Colour: Cork. Each pair of sunglasses includes a free triangular cork case