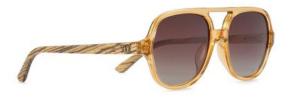

#### LILA GRACE-CHAMPAGNE

Product code: A30 Constructed of PC frame Brown graduated TAC PL lens UV400 filter for maximum UV protection Polarised Premium spring-loaded hinges Colour: Gloss champagne PC frame with walnut sustainable wooden temple