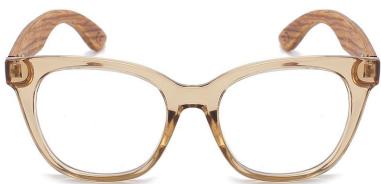

. Available in strength +1.5 / +2 / +2.5
Premium spring-loaded hinges
Colour: Black Tortoise PC frame with Walnut sustainable wooden temple









# SCARLETT CHAMPAGNE - BLUE LIGHT BLOCKING READER

Product code: R7
Constructed of PC frame
Anti-reflective blue light blocking lens (42% AR coating)
Available in strength +1.5 / +2 / +2.5
Premium spring-loaded hinges
Colour: Champagne PC frame with white maple sustainable wooden temple





SOUN





### **SUNGLASSES CORK CASE**

SKU: C-101-2 Size: 7.5 x 6cm Material: Biodegradable cork Colour: Cork. Each pair of sunglasses includes a free triangular cork case



### **READERS CORK SLEEVE**

SKU: C-10 Size: 16.5 x 7.5 x 6cm Material: Biodegradable cork Colour: Cork Each pair of readers includes

a free cork sleeve.



# BLUE LIGHT GLASSES





# LILA GRACE CHAMPAGNE - BLUE LIGHT BLOCKING GLASSES

Product code: B3 Constructed of PC frame Anti-reflective blue light blocking lens (42% AR coating) Blocking out digital light on screens Premium spring-loaded hinges Colour: Champagne PC frame with walnut sustainable wooden temple







Product code: B1 Constructed of PC frame Anti-reflective blue light blocking lens (42% AR coating) Blocking out digital light on screens Premium spring-loaded hinges Colour: Ivory Tortoise PC frame with white maple sustainable wooden temple