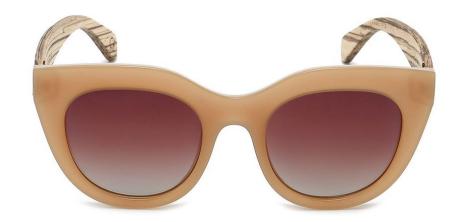

#### LILA GRACE-CHAMPAGNE

Product code: A30 Constructed of PC frame Brown graduated TAC PL lens UV400 filter for maximum UV protection Polarised Premium spring-loaded hinges Colour: Gloss champagne PC frame with walnut sustainable wooden temple