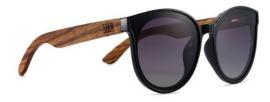

#### **BELLA-MIDNIGHT**

Product code: A27 Constructed of PC frame Black graduated TAC PL lens UV400 filter for maximum UV protection Polarised Premium spring-loaded hinges Colour: Gloss black PC frame with walnut sustainable wooden temple