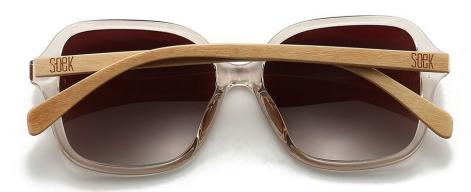

#### **FRASER**

Product code: A37
Constructed of PC frame
Brown graduated TAC PL lens
UV400 filter for maximum UV protection
Polarised
Premium spring-loaded hinges
Colour: Nude PC frame with walnut
sustainable wooden temple