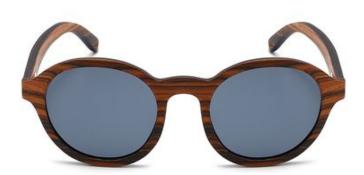

#### **WANDERER**

Product code: A26 100% Dark Oak Black TAC PL lens UV400 filter for maximum UV protection Polarised Premium spring-loaded hinges

#### **NOMAD**

Product code: A20 100% Rosewood Black TAC PL lens UV400 filter for maximum UV protection Polarised Premium spring-loaded hinges