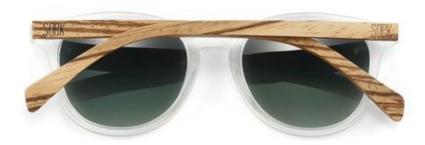

#### **EDEN-INDIGO**

Product code: E2 Constructed of Castor Seed Oil frame Smoky graduated TAC PL lens UV400 filter for maximum UV protection Polarised Premium spring-loaded hinges Colour: Grey Blue Castor Seed Oil frame