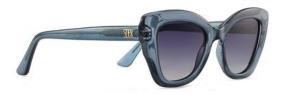

#### **EDEN-INDIGO**

Product code: E2 Constructed of Castor Seed Oil frame Smoky graduated TAC PL lens UV400 filter for maximum UV protection Polarised Premium spring-loaded hinges Colour: Grey Blue Castor Seed Oil frame