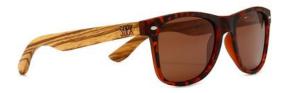

#### **RIVIERA-TORTOISE**

Product code: A23
Constructed of PC frame
Black graduated TAC PL lens
UV400 filter for maximum UV protection
Polarised
Premium spring-loaded hinges
Colour: Gloss Tortoise PC frame with walnut
sustainable wooden temple