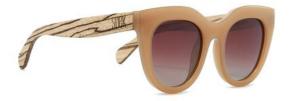

#### LILA GRACE-CHAMPAGNE

Product code: A30 Constructed of PC frame Brown graduated TAC PL lens UV400 filter for maximum UV protection Polarised Premium spring-loaded hinges Colour: Gloss champagne PC frame with walnut sustainable wooden temple