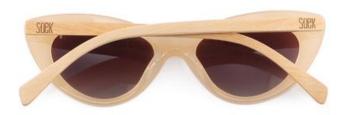

#### SAVANNAH-NUDE

Product code: A32
Constructed of PC frame
Brown graduated TAC PL lens
UV400 filter for maximum UV protection
Polarised
Premium spring-loaded hinges
Colour: Nude PC frame with white maple
sustainable wooden temple