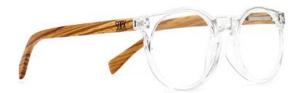

#### **EDEN-CRYSTAL**

Product code: E1 Constructed of Castor Seed Oil frame Smoky graduated TAC PL lens UV4OO filter for maximum UV protection Polarised Premium spring-loaded hinges Colour: Crystal Castor Seed Oil frame