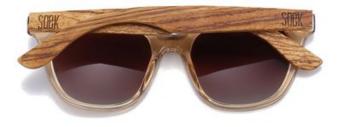

#### THE DRIFTER

Product code: A18 100% Maple and Ebony wood Brown graduated TAC PL lens UV400 filter for maximum UV protection

Polarised

Premium spring-loaded hinges