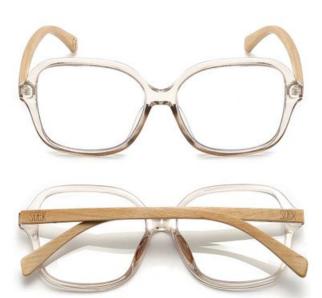

# LILA GRACE IVORY TORTOISE BLUE LIGHT BLOCKING READER

### LILA GRACE IVORY TORTOISE - BLUE LIGHT BLOCKING READER

Product code: R1

Constructed of PC frame

Anti-reflective blue light blocking lens (42% AR

coating)

Available in strength +1 / +1.5 / +2 / +2.5

Premium spring-loaded hinges

Colour: Ivory Tortoise PC frame with white maple

sustainable wooden temple