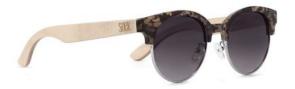

#### **OLIVE OPAL TORT**

Product code: A50 Constructed of PC frame Black graduated TAC PL lens UV400 filter for maximum UV protection Polarised Premium spring-loaded hinges Colour: Opal tort PC frame with white maple sustainable temple