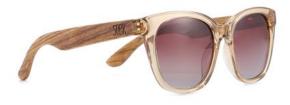

#### LILA GRACE-CHAMPAGNE

Product code: A30 Constructed of PC frame Brown graduated TAC PL lens UV400 filter for maximum UV protection Polarised Premium spring-loaded hinges Colour: Gloss champagne PC frame with walnut sustainable wooden temple