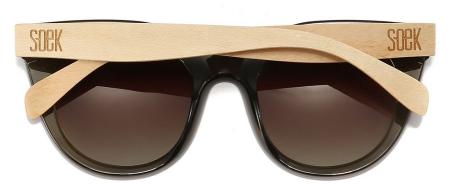

### OUR STORY

SOEK™ sustainable wooden sunglasses gives you the opportunity to not only look fabulous but to feel fabulous about the fact that your purchase is having a meaningful impact on the planet.

Here at SOEK<sup>™</sup> we are constantly looking at ways we can improve on how we do things in order to be as sustainable as possible and for us, this begins with:

- Sourcing 100% sustainable timber from FSC accredited suppliers.
- Our sunglasses are then handcrafted using environmentally friendly processes from durable bamboo and hardwoods such as maple, ebony and walnut.
- All of the natural materials used are organic, renewable and free from harmful or toxic elements. From our materials and factories to our packaging and our giving partner it's a huge operation that is well worth it.
- All of our lenses are polarised and UV400 (100% UVA/UVB) and adhere to Category 3 High Protection against sun glare. This is further backed by the feedback from our customers as well as our sponsored athletes and professional fishermen who have personally tested the quality and clarity of our lenses.