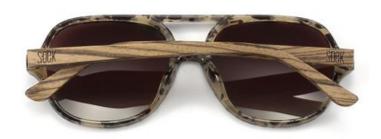

# LILA GRACE IVORY TORTOISE

Product code: A19
Constructed of PC frame
Brown Graduated TAC PL lens
UV400 Filter for maximum UV protection

Polarised
Premium spring-loaded hinges
Colour: Ivory and brown tortoise PC frame
with white maple sustainable wooden temple