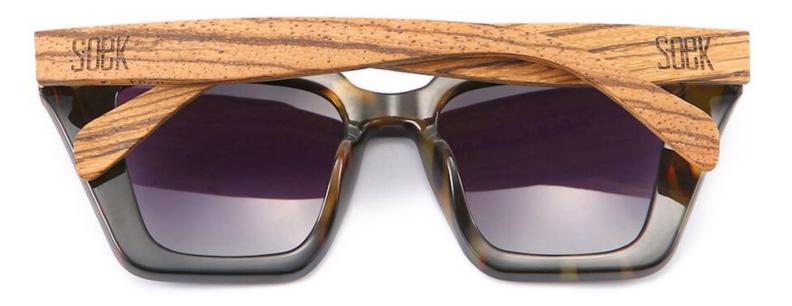

### OUR STORY

SOEK™ sustainable wooden sunglasses gives you the opportunity to not only look fabulous but to feel fabulous about the fact that your purchase is having a meaningful impact on the planet.

Here at SOEK<sup>™</sup> we are constantly looking at ways we can improve on how we do things in order to be as sustainable as possible and for us, this begins with:

- Sourcing 100% sustainable timber from FSC accredited suppliers.
- Our sunglasses are then handcrafted using environmentally friendly processes from durable bamboo and hardwoods such as maple, ebony and walnut.
- All of the natural materials used are organic, renewable and free from harmful or toxic elements. From our materials and factories to our packaging and our giving partner it's a huge operation that is well worth it.
- All of our lenses are polarised and UV400 (100% UVA/UVB) and adhere to Category 3 High Protection against sun glare. This is further backed by the feedback from our customers as well as our sponsored athletes and professional fishermen who have personally tested the quality and clarity of our lenses.