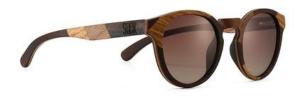

#### THE DRIFTER

Product code: A18 100% Maple and Ebony wood Brown graduated TAC PL lens UV400 filter for maximum UV protection

Polarised

Premium spring-loaded hinges

#### **WANDERER**

Product code: A26 100% Dark Oak Black TAC PL lens UV400 filter for maximum UV protection Polarised Premium spring-loaded hinges

#### **NOMAD**

Product code: A20 100% Rosewood Black TAC PL lens UV400 filter for maximum UV protection Polarised Premium spring-loaded hinges