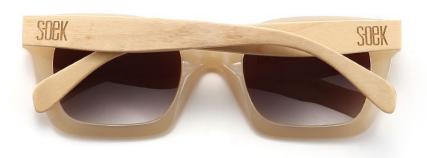

#### THE DRIFTER

Product code: A18 100% Maple and Ebony wood Brown graduated TAC PL lens UV400 filter for maximum UV protection

Polarised

Premium spring-loaded hinges