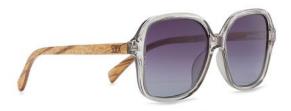

#### **SCARLETT-GREY MIST**

Product code: A33 Constructed of PC frame Grey graduated TAC PL lens UV400 filter for maximum UV protection Polarised Premium spring-loaded hinges Colour: Clear grey PC frame with walnut sustainable wooden temple