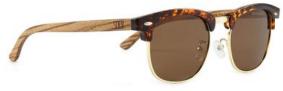

#### **BANJO**

Product code: A46
Constructed of PC frame
Brown graduated TAC PL lens
UV400 filter for maximum UV protection
Polarised
Premium spring-loaded hinges
Colour: Tortoise PC frame with walnut
sustainable wooden temple