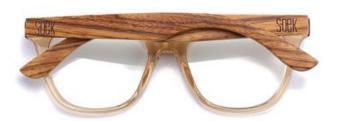

#### LILA GRACE-CHAMPAGNE

Product code: A30 Constructed of PC frame Brown graduated TAC PL lens UV400 filter for maximum UV protection Polarised Premium spring-loaded hinges Colour: Gloss champagne PC frame with walnut sustainable wooden temple