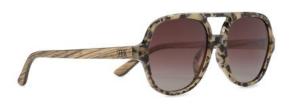

#### **OLIVE OPAL TORT**

Product code: A50 Constructed of PC frame Black graduated TAC PL lens UV400 filter for maximum UV protection Polarised Premium spring-loaded hinges Colour: Opal tort PC frame with white maple sustainable temple