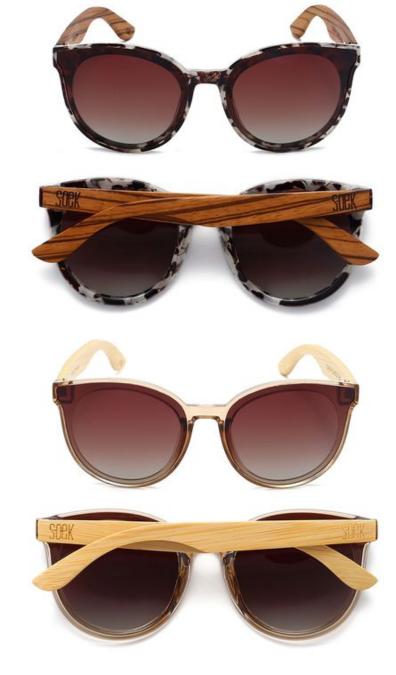

# LILA GRACE IVORY TORTOISE

Product code: A19
Constructed of PC frame
Brown Graduated TAC PL lens
UV400 Filter for maximum UV protection

Polarised
Premium spring-loaded hinges
Colour: Ivory and brown tortoise PC frame
with white maple sustainable wooden temple

# ICON TOFFEE TORT

Product code: A51 Constructed of PC frame Black Graduated TAC PL lens UV400 Filter for maximum UV protection Polarised

Premium spring-loaded hinges Colour: Black Toffee and Black tortoise PC frame with white maple sustainable wooden temple