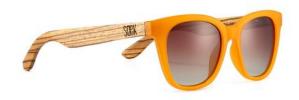

#### LILA GRACE-BURNT ORANGE

Product code: A16
Constructed of PC frame
Brown graduated TAC PL lens
UV400 filter for maximum UV protection
Polarised
Premium spring-loaded hinges
Colour: Burnt orange PC frame with walnut
sustainable wooden temple