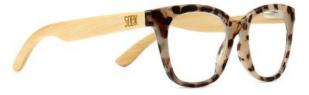

#### **OLIVE OPAL TORT**

Product code: A50 Constructed of PC frame Black graduated TAC PL lens UV400 filter for maximum UV protection Polarised Premium spring-loaded hinges Colour: Opal tort PC frame with white maple sustainable temple