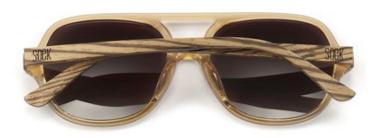

#### THE DRIFTER

Product code: A18 100% Maple and Ebony wood Brown graduated TAC PL lens UV400 filter for maximum UV protection

Polarised

Premium spring-loaded hinges