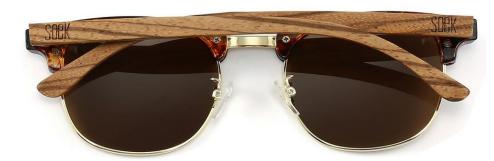

### OUR STORY

SOEK™ sustainable wooden sunglasses gives you the opportunity to not only look fabulous but to feel fabulous about the fact that your purchase is having a meaningful impact on the planet.

Here at SOEK<sup>™</sup> we are constantly looking at ways we can improve on how we do things in order to be as sustainable as possible and for us, this begins with:

- Sourcing 100% sustainable timber from FSC accredited suppliers.
- Our sunglasses are then handcrafted using environmentally friendly processes from durable bamboo and hardwoods such as maple, ebony and walnut.
- All of the natural materials used are organic, renewable and free from harmful or toxic elements. From our materials and factories to our packaging and our giving partner it's a huge operation that is well worth it.
- All of our lenses are polarised and UV400 (100% UVA/UVB) and adhere to Category 3 High Protection against sun glare. This is further backed by the feedback from our customers as well as our sponsored athletes and professional fishermen who have personally tested the quality and clarity of our lenses.