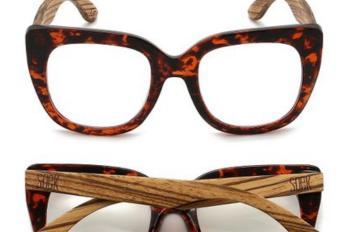

# ICON TOFFEE TORT

Product code: A51 Constructed of PC frame Black Graduated TAC PL lens UV400 Filter for maximum UV protection Polarised

Premium spring-loaded hinges Colour: Black Toffee and Black tortoise PC frame with white maple sustainable wooden temple