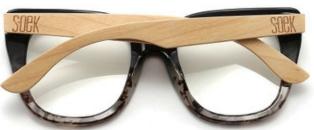

# LILA GRACE IVORY TORTOISE

Product code: A19
Constructed of PC frame
Brown Graduated TAC PL lens
UV400 Filter for maximum UV protection

Polarised
Premium spring-loaded hinges
Colour: Ivory and brown tortoise PC frame
with white maple sustainable wooden temple