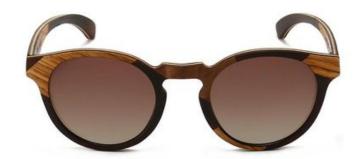

#### THE DRIFTER

Product code: A18 100% Maple and Ebony wood Brown graduated TAC PL lens UV400 filter for maximum UV protection

Polarised

Premium spring-loaded hinges

#### **WANDERER**

Product code: A26 100% Dark Oak Black TAC PL lens UV400 filter for maximum UV protection Polarised Premium spring-loaded hinges

#### **NOMAD**

Product code: A20 100% Rosewood Black TAC PL lens UV400 filter for maximum UV protection Polarised Premium spring-loaded hinges