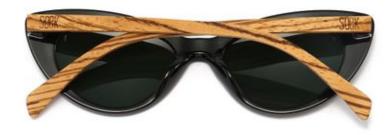

### OUR STORY

SOEK™ sustainable wooden sunglasses gives you the opportunity to not only look fabulous but to feel fabulous about the fact that your purchase is having a meaningful impact on the planet.

Here at SOEK<sup>™</sup> we are constantly looking at ways we can improve on how we do things in order to be as sustainable as possible and for us, this begins with:

- Sourcing 100% sustainable timber from FSC accredited suppliers.
- Our sunglasses are then handcrafted using environmentally friendly processes from durable bamboo and hardwoods such as maple, ebony and walnut.
- All of the natural materials used are organic, renewable and free from harmful or toxic elements. From our materials and factories to our packaging and our giving partner it's a huge operation that is well worth it.
- All of our lenses are polarised and UV400 (100% UVA/UVB) and adhere to Category 3 High Protection against sun glare. This is further backed by the feedback from our customers as well as our sponsored athletes and professional fishermen who have personally tested the quality and clarity of our lenses.