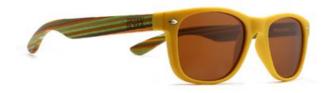

#### **CASTOR SEED SUNNIES**

### 100% Plant Based

Castor Seed Sunnies are 100% plant based, eco - friendly sunglasses made from Castor Seed Oil. This process begins when Castor Beans are harvested and dried so that the bean splits. They are then pressed to extract castor seed oil, which serves as a replacement for plastics with a focus on sustainable and attractive products and systems.

Castor Seed Plants also require very little water and pesticides to grow and are natural and renewable which makes them the perfect choice for a sustainable material that also looks and feels amazing.