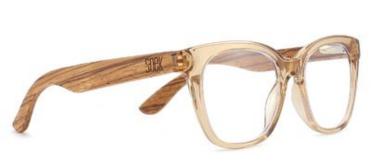

# LILA GRACE IVORY TORTOISE

Product code: A19
Constructed of PC frame
Brown Graduated TAC PL lens
UV400 Filter for maximum UV protection

Polarised
Premium spring-loaded hinges
Colour: Ivory and brown tortoise PC frame
with white maple sustainable wooden temple