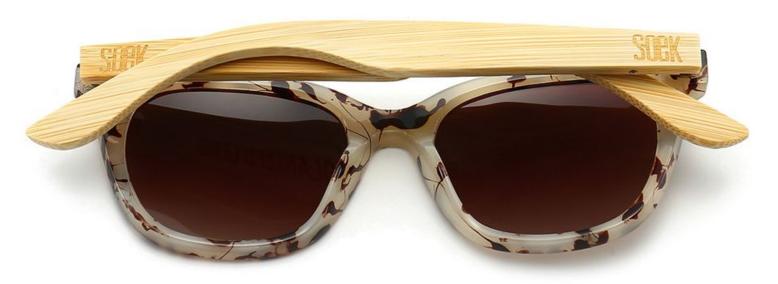

# LILA GRACE IVORY TORTOISE

Product code: A19
Constructed of PC frame
Brown Graduated TAC PL lens
UV400 Filter for maximum UV protection

Polarised
Premium spring-loaded hinges
Colour: Ivory and brown tortoise PC frame
with white maple sustainable wooden temple