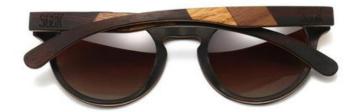

#### THE DRIFTER

Product code: A18 100% Maple and Ebony wood Brown graduated TAC PL lens UV400 filter for maximum UV protection

Polarised

Premium spring-loaded hinges

#### **WANDERER**

Product code: A26 100% Dark Oak Black TAC PL lens UV400 filter for maximum UV protection Polarised Premium spring-loaded hinges

#### **NOMAD**

Product code: A20 100% Rosewood Black TAC PL lens UV400 filter for maximum UV protection Polarised Premium spring-loaded hinges