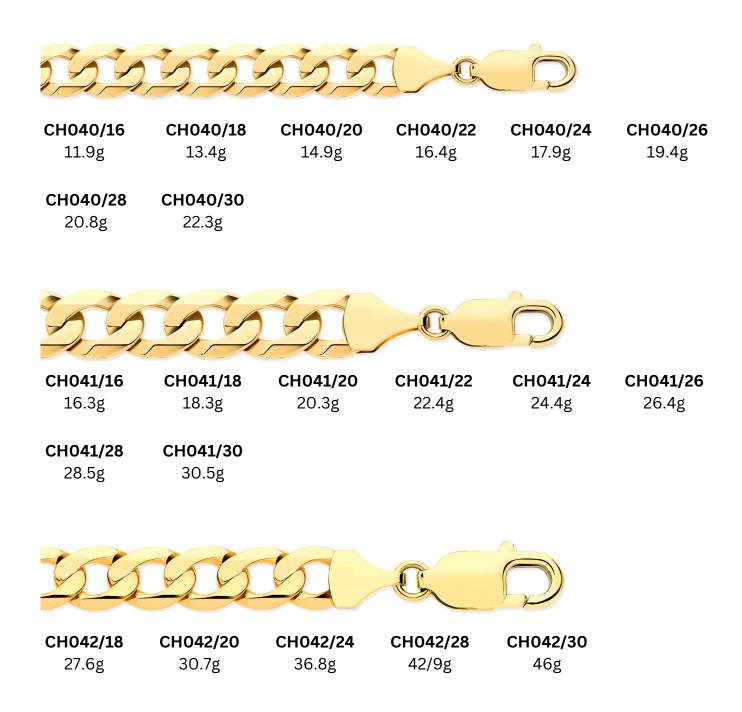

### CONTENTS

| Chains | 2 - 5 |
|--------|-------|
|--------|-------|

Bracelets 6 - 10

Bangles 11

| *************************************** |                        |                          |                          |                 |                          |
|-----------------------------------------|------------------------|--------------------------|--------------------------|-----------------|--------------------------|
| CH033/16                                | CH033/20               | CH033/22                 | CH033/24                 |                 |                          |
| 3.3g                                    | 4g                     | 4.4g                     | 4.8g                     |                 |                          |
|                                         |                        | ****                     | 2 2 2 2 2                | 5.              |                          |
| CH034/16                                | CH034/18               | CH034/20                 | CH034/22                 | CH034/24        | CH034/26                 |
| 8g                                      | 9g                     | 10g                      | 11g                      | 12g             | 13g                      |
| <b>CH034/28</b><br>14g                  | <b>CH034/30</b><br>15g |                          |                          |                 |                          |
|                                         |                        |                          |                          |                 |                          |
|                                         |                        |                          |                          |                 |                          |
|                                         |                        |                          | No to                    | Ser             |                          |
| CH035/18                                | CH035/20               | CH035/22                 | CH035/24                 | CH035/26        | СН035/28                 |
| <b>CH035/18</b><br>20.8g                | CH035/20<br>23.1g      | <b>CH035/22</b><br>25.4g | <b>CH035/24</b><br>27.7g | CH035/26<br>30g | <b>CH035/28</b><br>32.4g |
| 20.8g                                   | -                      | 25.4g                    | 27.7g                    | -               | -                        |
| 20.8g                                   | 23.1g                  | 25.4g                    | 27.7g                    | -               | -                        |
| 20.8g                                   | 23.1g                  | 25.4g                    | 27.7g                    | 30g             | 32.4g                    |