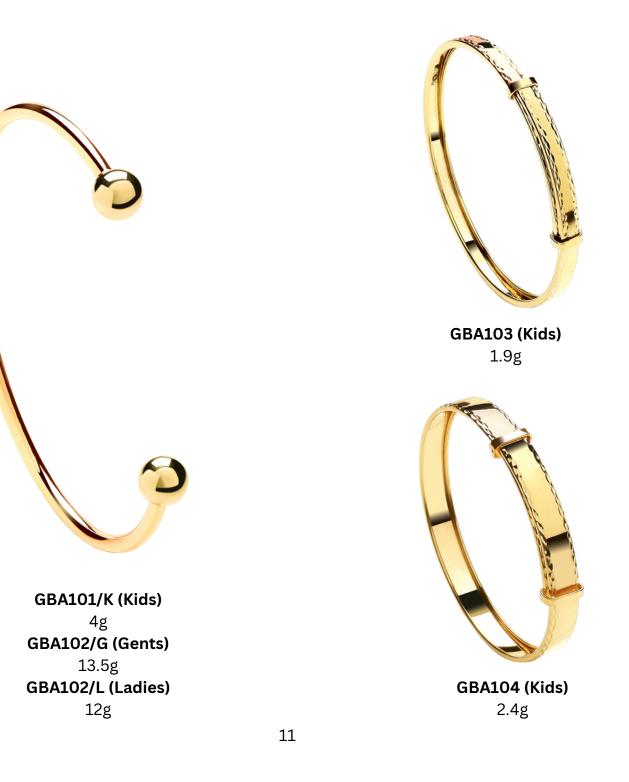

* 2.1g 2.4g

KUR∧TE<sup>°</sup>



**GBR039/7.5 GBR039/8.5** 3.4g 3.9g



| GBR040/7.5 | GBR040/8.5 |
|------------|------------|
| 5.6g       | 6.3g       |



**GBR041/7.5 GBR041/8.5** 7.6g 8.6g

KUR∧TE°



**GBR042/7.5 GBR042/8.5** 11.5g 13g



**GBR043/7.5 GBR043/8.5** 14.4g 16.3g



**GBR044/7.5 GBR044/8.5** 19.6g 22.2g

K U R ∧ T E°



**GBR045/8.5** 17g

| <b>GBR105/5.5</b><br>1.3g  | <b>GBR105/6.5</b><br>1.4g |                           |
|----------------------------|---------------------------|---------------------------|
| <b>GBR106/5.5</b><br>2.9g  | <b>GBR106/7.5</b><br>4g   | <b>GBR106/8.5</b><br>4.5g |
| <b>GBR107/7.5</b><br>14.1g | <b>GBR107/8.5</b><br>16g  |                           |

### BRACELETS

KUR∧TE°





**GBR101** 7.2g





**GBR103** 24g



**GBR104** 41.4g







### **TERMS & CONDITIONS**

KUR∧TE

#### **Trade Only Policy**

Kurate Jewellery operates a strictly trade only policy.

### **Held Goods**

We have the right to hold goods if an order has been placed and we are awaiting payment.

#### General

To the best of the company's knowledge goods sold to the customer do not infringe any copyright law, but Kurate Jewellery will not be liable to the customer in respect of any such infringement.

#### Delivery

Free delivery is offered on all UK jewellery orders over £250 excluding VAT and are dispatched by Royal Mail Special Delivery which is guaranteed next day delivery Monday to Thursday and guaranteed Monday delivery for goods dispatched on Friday. Any orders below £30 excluding VAT will be dispatched Royal Mail First Class Recorded at a char