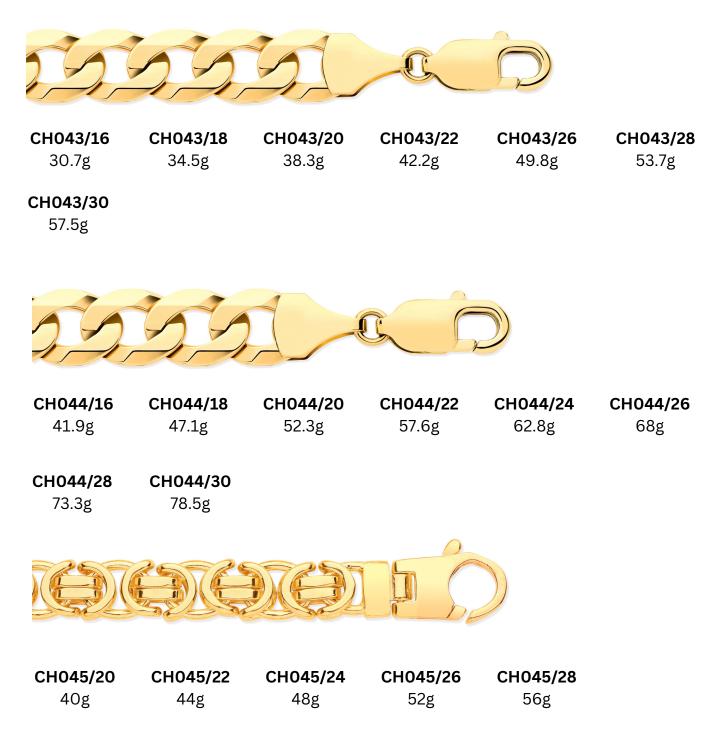

### CONTENTS

| Chains | 2 - 5 |
|--------|-------|
|--------|-------|

Bracelets 6 - 10

Bangles 11

| *************************************** |                        |                          |                          |                 |                          |
|-----------------------------------------|------------------------|--------------------------|--------------------------|-----------------|--------------------------|
| CH033/16                                | CH033/20               | CH033/22                 | CH033/24                 |                 |                          |
| 3.3g                                    | 4g                     | 4.4g                     | 4.8g                     |                 |                          |
|                                         |                        | ****                     | 2 2 2 2 2                | 5.              |                          |
| CH034/16                                | CH034/18               | CH034/20                 | CH034/22                 | CH034/24        | CH034/26                 |
| 8g                                      | 9g                     | 10g                      | 11g                      | 12g             | 13g                      |
| <b>CH034/28</b><br>14g                  | <b>CH034/30</b><br>15g |                          |                          |                 |                          |
|                                         |                        |                          |                          |                 |                          |
|                                         |                        |                          |                          |                 |                          |
|                                         |                        |                          | No to                    | Ser             |                          |
| CH035/18                                | CH035/20               | CH035/22                 | CH035/24                 | CH035/26        | СН035/28                 |
| <b>CH035/18</b><br>20.8g                | CH035/20<br>23.1g      | <b>CH035/22</b><br>25.4g | <b>CH035/24</b><br>27.7g | CH035/26<br>30g | <b>CH035/28</b><br>32.4g |
| 20.8g                                   | -                      | 25.4g                    | 27.7g                    | -               | -                        |
| 20.8g                                   | 23.1g                  | 25.4g                    | 27.7g                    | -               | -                        |
| 20.8g                                   | 23.1g                  | 25.4g                    | 27.7g                    | 30g             | 32.4g                    |