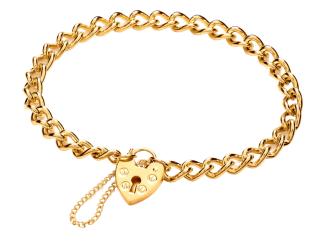

GBR035/7.5 GBR035/8.5** 8.7g 9.8g



**GBR038/7.5 GBR038/8.5** 2.1g 2.4g

KUR∧TE<sup>°</sup>



**GBR039/7.5 GBR039/8.5** 3.4g 3.9g



| GBR040/7.5 | GBR040/8.5 |
|------------|------------|
| 5.6g       | 6.3g       |



**GBR041/7.5 GBR041/8.5** 7.6g 8.6g

KUR∧TE°



**GBR042/7.5 GBR042/8.5** 11.5g 13g



**GBR043/7.5 GBR043/8.5** 14.4g 16.3g



**GBR044/7.5 GBR044/8.5** 19.6g 22.2g

K U R ∧ T E°



**GBR045/8.5** 17g

| <b>GBR105/5.5</b><br>1.3g  | <b>GBR105/6.5</b><br>1.4g |                           |
|----------------------------|---------------------------|---------------------------|
| <b>GBR106/5.5</b><br>2.9g  | <b>GBR106/7.5</b><br>4g   | <b>GBR106/8.5</b><br>4.5g |
| <b>GBR107/7.5</b><br>14.1g | <b>GBR107/8.5</b><br>16g  |                           |

### BRACELETS

KUR∧TE°





**GBR101** 7.2g





**GBR103** 24g



**GBR104** 41.4g







### **TERMS & CONDITIONS**

KUR∧TE

#### **Trade Only Policy**

Kurate Jewellery operates a strictly trade only policy.

### **Held Goods**

We have the right to hold goods if an order has been placed and we are awaiting payment.

#### General

To the best of the company's knowledge goods sold to the customer do not infringe any copyright law, but Kurate Jewellery will not be liable to the customer in respect of any such infringement.

#### Delivery

Free delivery is offered on all UK jewellery orders over £250 excluding VAT and are dispatched by Royal Mail Special Delivery which is guaranteed next day delivery Monday to Thursday and guaranteed Monday delivery for goods dispatched on Friday. Any orders below £30 excluding VAT