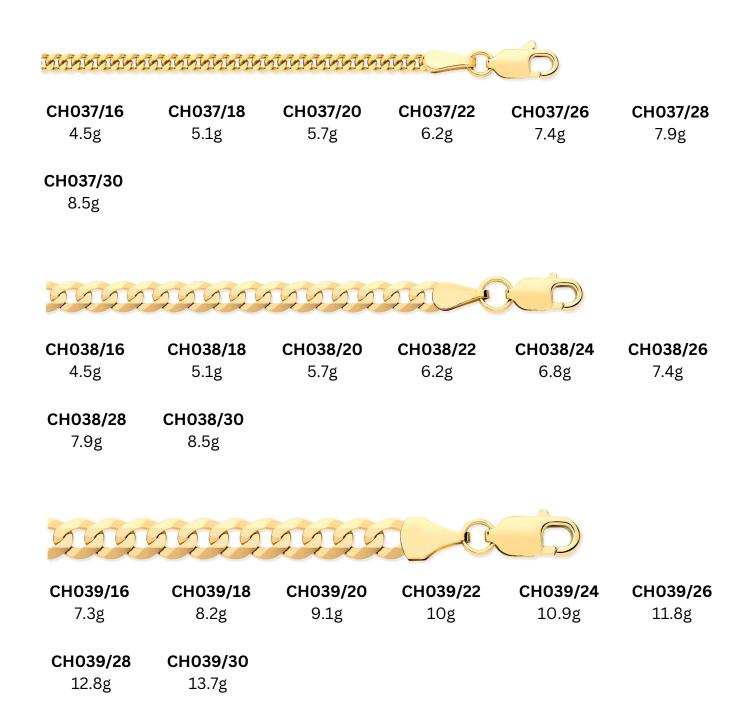

### CONTENTS

| Chains | 2 - 5 |
|--------|-------|
|--------|-------|

Bracelets 6 - 10

Bangles 11

| *************************************** |                        |                          |                          |                 |                          |
|-----------------------------------------|------------------------|--------------------------|--------------------------|-----------------|--------------------------|
| CH033/16                                | CH033/20               | CH033/22                 | CH033/24                 |                 |                          |
| 3.3g                                    | 4g                     | 4.4g                     | 4.8g                     |                 |                          |
|                                         |                        | ****                     | 2 2 2 2 2                | 5.              |                          |
| CH034/16                                | CH034/18               | CH034/20                 | CH034/22                 | CH034/24        | CH034/26                 |
| 8g                                      | 9g                     | 10g                      | 11g                      | 12g             | 13g                      |
| <b>CH034/28</b><br>14g                  | <b>CH034/30</b><br>15g |                          |                          |                 |                          |
|                                         |                        |                          |                          |                 |                          |
|                                         |                        |                          |                          |                 |                          |
|                                         |                        |                          | No to                    | Ser             |                          |
| CH035/18                                | CH035/20               | CH035/22                 | CH035/24                 | CH035/26        | СН035/28                 |
| <b>CH035/18</b><br>20.8g                | CH035/20<br>23.1g      | <b>CH035/22</b><br>25.4g | <b>CH035/24</b><br>27.7g | CH035/26<br>30g | <b>CH035/28</b><br>32.4g |
| 20.8g                                   | -                      | 25.4g                    | 27.7g                    | -               | -                        |
| 20.8g                                   | 23.1g                  | 25.4g                    | 27.7g                    | -               | -                        |
| 20.8g                                   | 23.1g                  | 25.4g                    | 27.7g                    | 30g             | 32.4g                    |