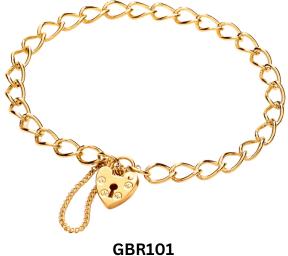

**GBR035/7.5 GBR035/8.5** 8.7g 9.8g



**GBR038/7.5 GBR038/8.5** 2.1g 2.4g

KUR∧TE<sup>°</sup>



**GBR039/7.5 GBR039/8.5** 3.4g 3.9g



| GBR040/7.5 | GBR040/8.5 |
|------------|------------|
| 5.6g       | 6.3g       |



**GBR041/7.5 GBR041/8.5** 7.6g 8.6g

KUR∧TE°



**GBR042/7.5 GBR042/8.5** 11.5g 13g



**GBR043/7.5 GBR043/8.5** 14.4g 16.3g



**GBR044/7.5 GBR044/8.5** 19.6g 22.2g

K U R ∧ T E°



**GBR045/8.5** 17g

| <b>GBR105/5.5</b><br>1.3g  | <b>GBR105/6.5</b><br>1.4g |                           |
|----------------------------|---------------------------|---------------------------|
| <b>GBR106/5.5</b><br>2.9g  | <b>GBR106/7.5</b><br>4g   | <b>GBR106/8.5</b><br>4.5g |
| <b>GBR107/7.5</b><br>14.1g | <b>GBR107/8.5</b><br>16g  |                           |

### BRACELETS

KUR∧TE°





**GBR101** 7.2g





**GBR103** 24g



**GBR104** 41.4g







### **TERMS & CONDITIONS**

KUR∧TE

#### **Trade Only Policy**

Kurate Jewellery operates a strictly trade only policy.

### **Held Goods**

We have the right to hold goods if an order has been placed and we are awaiting payment.

#### General

To the best of the company's knowledge goods sold to the customer do not infringe any copyright law, but Kurate Jewellery will not be liable to the customer in respect of any such infringement.

#### Delivery

Free delivery is offered on all UK jewellery orders over £250 excluding VAT and are dispatched by Royal Mail Special Delivery which is guaranteed next day delivery Monday to Thursday and guaranteed Monday delivery for goods dispatched on Friday. Any orders below £30 excluding V