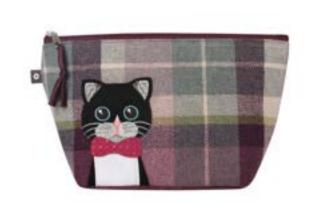

### SS24 Tweeds

Choose from 3
gorgeous new
tweeds and new
designs - including
backpacks,
handbags, purses,
wallets and wraps!