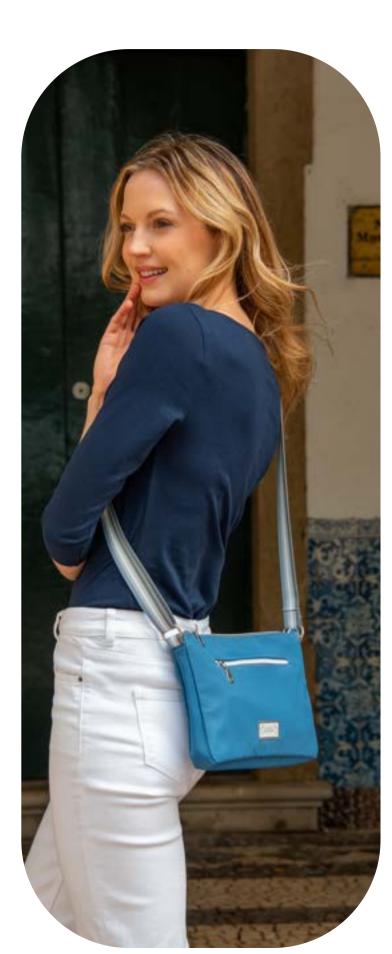

## Voyage Spring 2024

Lightweight, practical and fun - (and made from recycled materials!)
Available in 5 brand new colours in either Backpack or Messenger Bag styles.