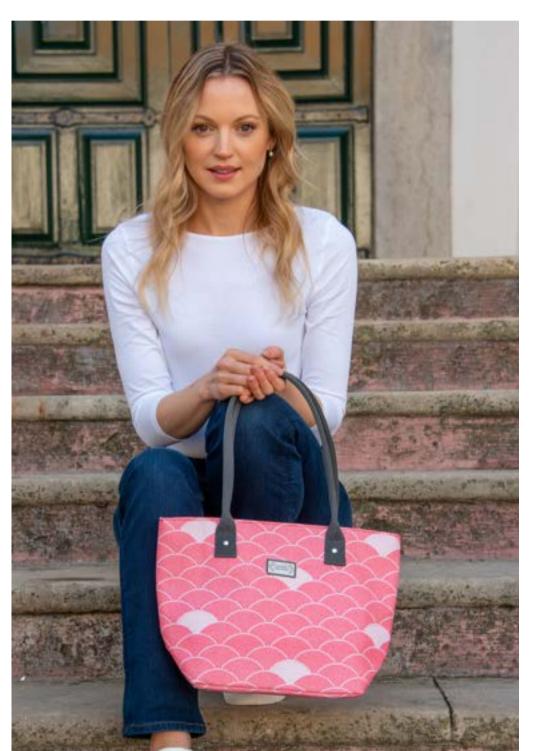

### SS24 Coastal Bags

An amazing new collection for SS24. Made from 100% recycled ocean plastics - and knitted for strength and comfort. They look and feel incredible. Choose from Shoulder Bag or Stripe Tote in 4 matching colourways.