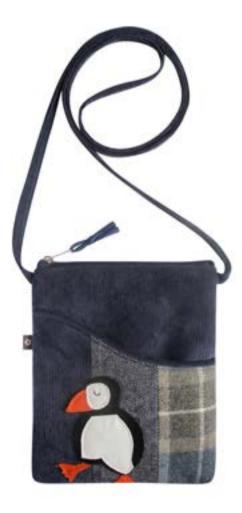

### SS24 Tweeds

Choose from 3
gorgeous new
tweeds and new
designs - including
backpacks,
handbags, purses,
wallets and wraps!