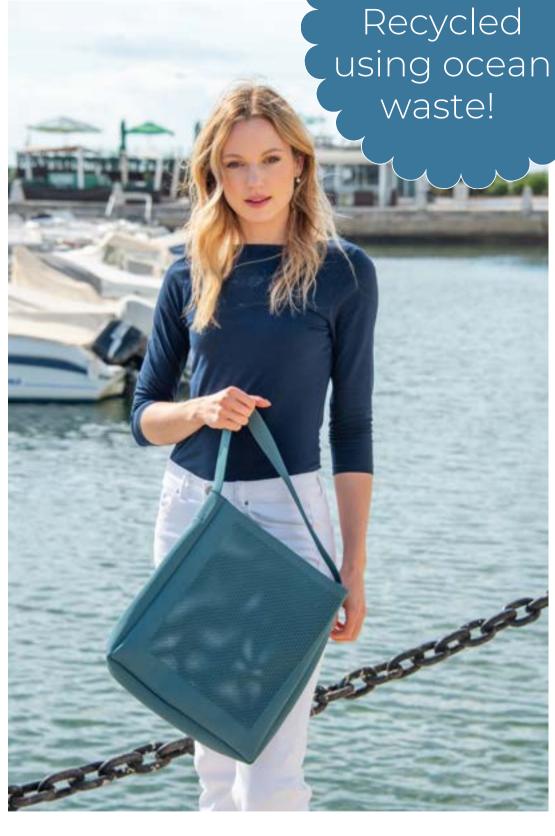

### SS24 Coastal Bags

An amazing new collection for SS24. Made from 100% recycled ocean plastics - and knitted for strength and comfort. They look and feel incredible. Choose from Shoulder Bag or Stripe Tote in 4 matching colourways.