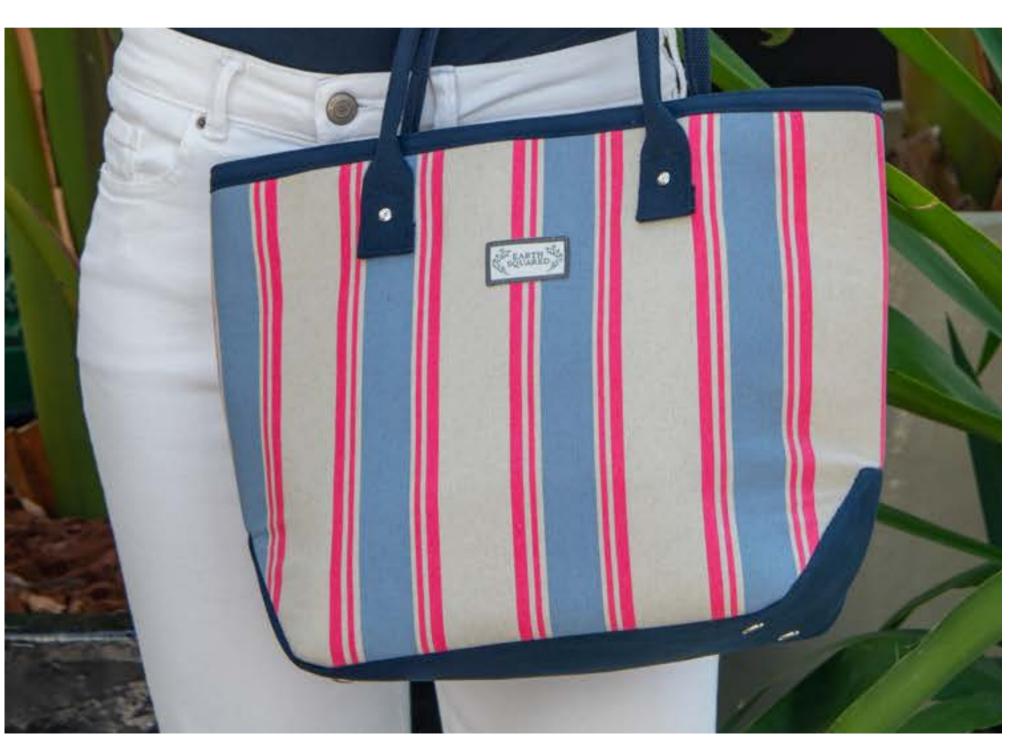

### SS24 Coastal Bags

An amazing new collection for SS24. Made from 100% recycled ocean plastics - and knitted for strength and comfort. They look and feel incredible. Choose from Shoulder Bag or Stripe Tote in 4 matching colourways.