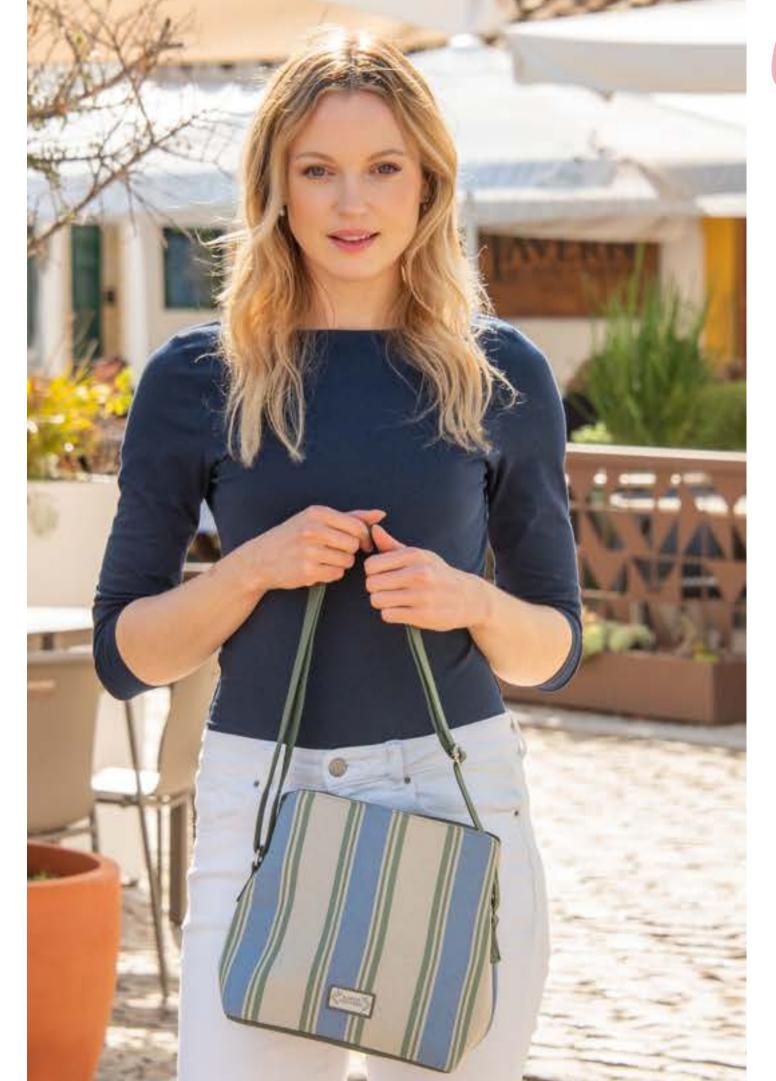

### SS24 Coastal Bags

An amazing new collection for SS24. Made from 100% recycled ocean plastics - and knitted for strength and comfort. They look and feel incredible. Choose from Shoulder Bag or Stripe Tote in 4 matching colourways.