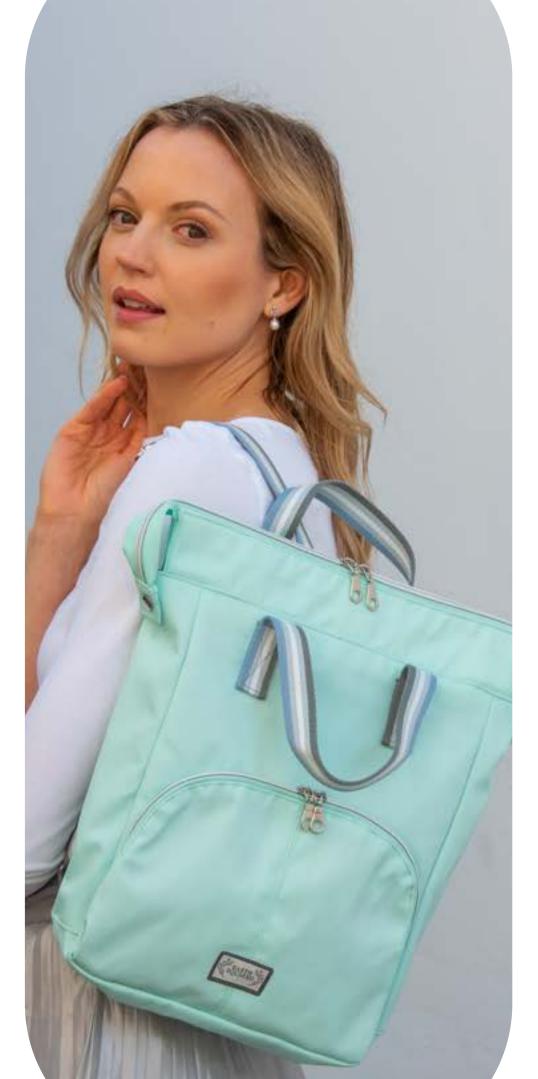

## Voyage Spring 2024

Lightweight, practical and fun - (and made from recycled materials!)
Available in 5 brand new colours in either Backpack or Messenger Bag styles.