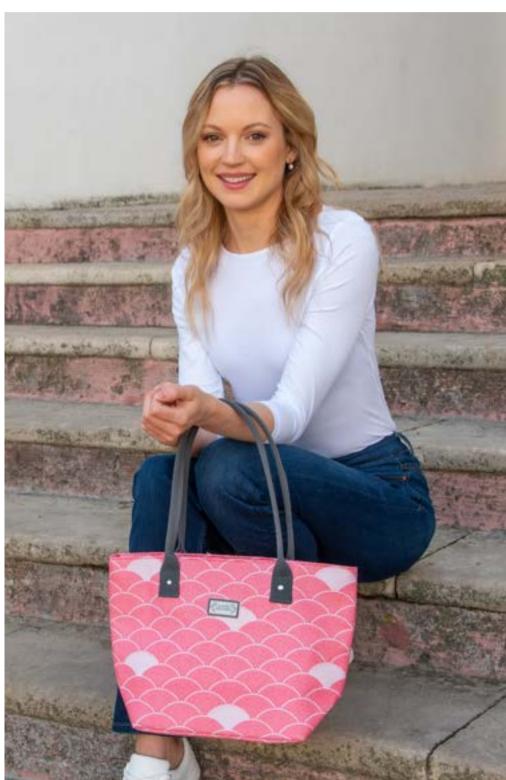

### SS24 Coastal Bags

An amazing new collection for SS24. Made from 100% recycled ocean plastics - and knitted for strength and comfort. They look and feel incredible. Choose from Shoulder Bag or Stripe Tote in 4 matching colourways.