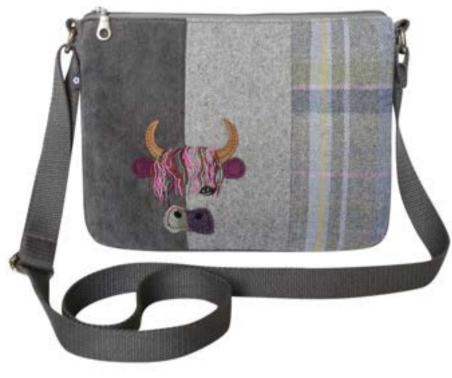

### SS24 Tweeds

Choose from 3
gorgeous new
tweeds and new
designs - including
backpacks,
handbags, purses,
wallets and wraps!