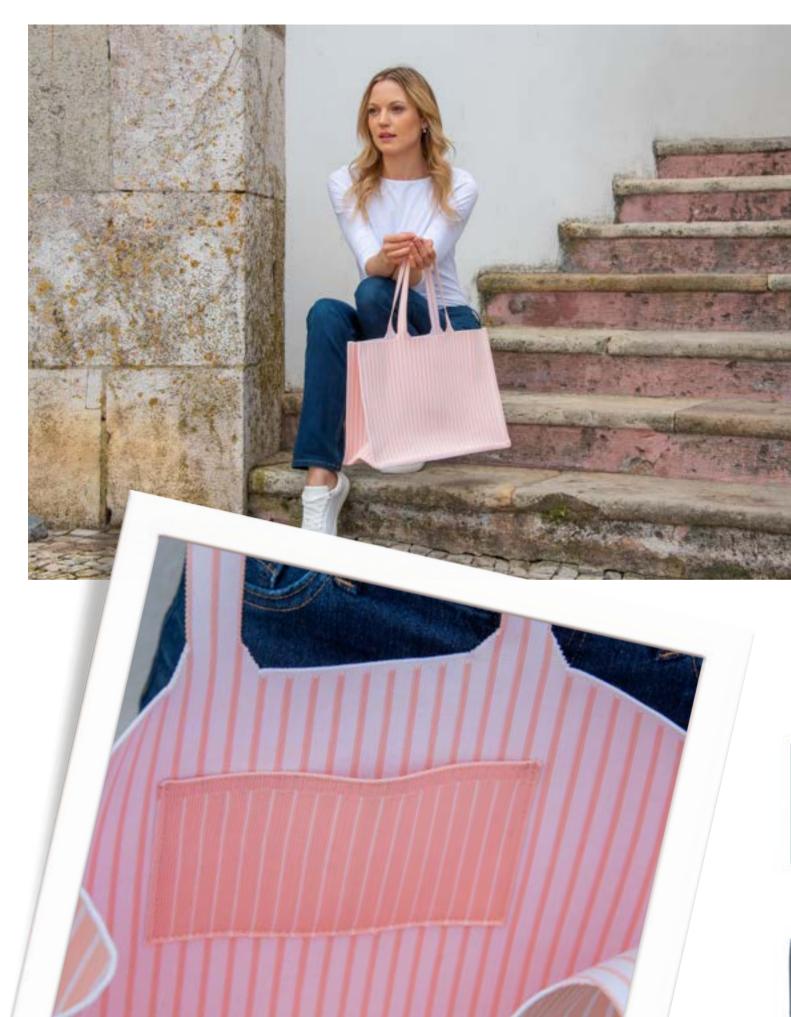

### SS24 Coastal Bags

An amazing new collection for SS24. Made from 100% recycled ocean plastics - and knitted for strength and comfort. They look and feel incredible. Choose from Shoulder Bag or Stripe Tote in 4 matching colourways.