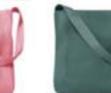

### SS24 Coastal Bags

An amazing new collection for SS24. Made from 100% recycled ocean plastics - and knitted for strength and comfort. They look and feel incredible. Choose from Shoulder Bag or Stripe Tote in 4 matching colourways.