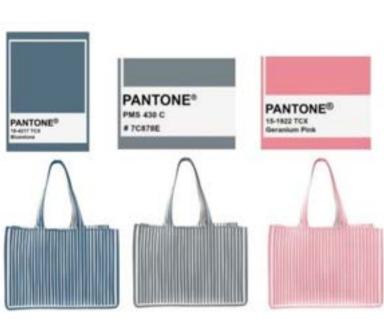

### SS24 Coastal Bags

An amazing new collection for SS24. Made from 100% recycled ocean plastics - and knitted for strength and comfort. They look and feel incredible. Choose from Shoulder Bag or Stripe Tote in 4 matching colourways.