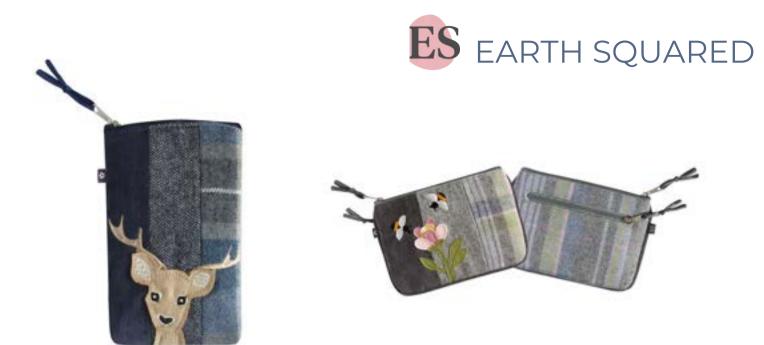

### SS24 Tweeds

Choose from 3
gorgeous new
tweeds and new
designs - including
backpacks,
handbags, purses,
wallets and wraps!