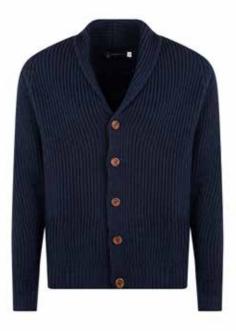

### Shawl Collar Cardigan

Our chunkiest cardigan yet ideal for a stylish layering piece and button up design with a shawl collar neck

CODE SS886732