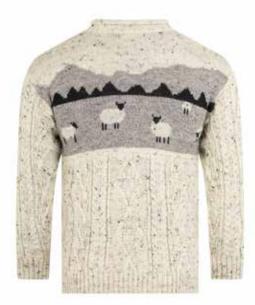

### Sheep Scene Jumper

Made from 100% British wool, we've taken our traditional Aran pattern and added a sheep Yorkshire Dale landscape with a tunic style neck perfect for all genders.

CODE **SS69856** 