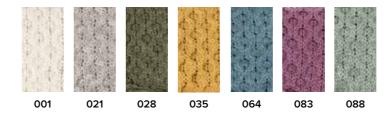

assic design featuring an all over knitted cable pattern providing both durability and warmth for that casual look.



### Unisex Tunic Jumper CODE \$\$2106





CODE **SS2356** 



003 021





### Men's Tweed Patch Crew Neck

Our woven tweed patches hand stitched on using twin needle stitching is both durable and timeless.

CODE **SS2103** 









### Men's Suede Patch Crew Jumper CODE SS2101







MADE IN THE UK



Children's Sheep Border Tunic CODE **SS1180** 











Kids Sheep Scene Tunic CODE **SS1185** 





Children's Crew Neck CODE **SS1179** 





 $\times$ 



CODE SS2109/001



CODE SS2109/021



CODE SS2109/064



CODE SS2109/088

### Aran Sheep Throw

All of our throws are 5x4ft and made using our specialised CMS 822 HP wide bed multi gauge machine.

CODE **SS2109** 









### **Nautical Throw**

All of our throws are 5x4ft and made using our specialised CMS 822 HP wide bed multi gauge machine.

CODE **SS2167** 







# Aran Plain Scarf



### Aran Plain Hat CODE SS0002





Aran Sheep Scarf





Aran Thistle Scarf CODE \$\$0005







Aran Sheep Hat CODE \$\$0004





### Aran Thistle Hat CODE \$\$0006



001

# **COLOUR SWATCHES**

# Denotes Natural Undyed# Denotes up to 3% Nepp



### If you would like to place an order or have any other queries please don't hesitate to contact us.

If you have any questions on bespoke designs or MOQs, please note any alterations, changes on design or different colour's than listed on any of our products we require a MOQ of 48 pieces per colour way.

| John Cooper                   | Ryan Cooper