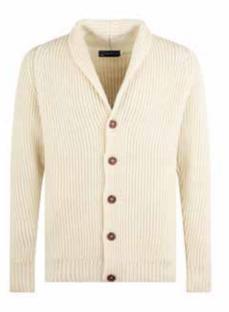

### Shawl Collar Cardigan

Our chunkiest cardigan yet ideal for a stylish layering piece and button up design with a shawl collar neck

CODE SS886732