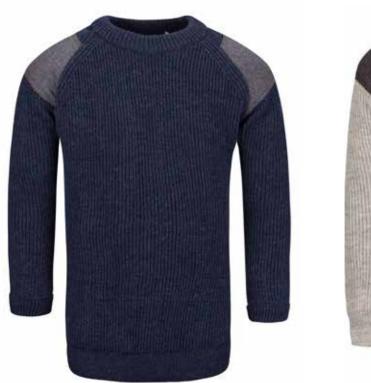

### Men's Hillwalker Crew CODE SS2115

### Men's Cable Crew Neck

A classic design featuring an all over knitted cable pattern providing both durability and warmth for that casual look.