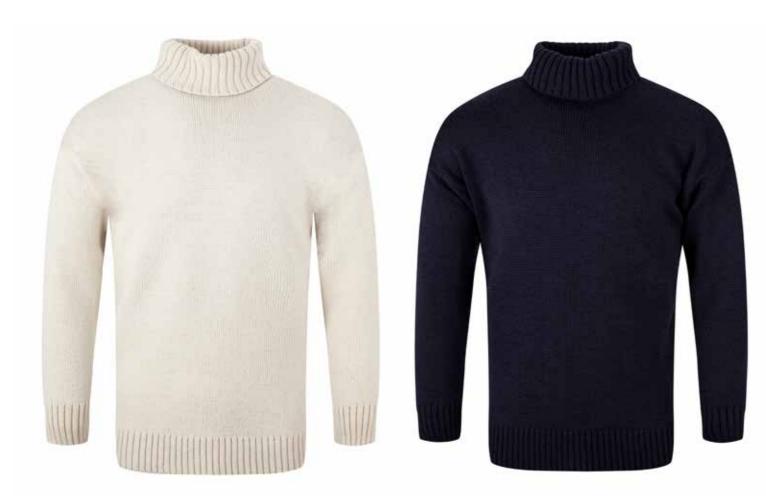

### Submariner Jumper 100% British wool

The Submariner jumper originally supplied to the Royal Navy and now developed into an iconic British sweater. With its roll neck, deep hem and cuffs this garment is able to provide warmth, comfort and style perfect in cold conditions. As with all our products, these are manufactured from 100% pure British wool from sheep roaming the Pennine Hills.