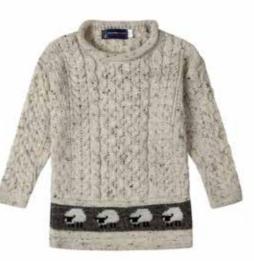

### Men's Suede Patch Crew Jumper CODE SS2101

MADE IN THE UK

Children's Sheep Border Tunic CODE **SS1180** 

Kids Sheep Scene Tunic CODE **SS1185** 

Children's Crew Neck CODE **SS1179** 

 $\times$ 

CODE SS2109/001