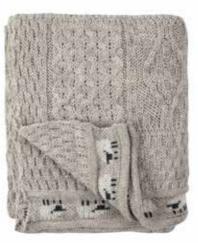

### Aran Sheep Throw

All of our throws are 5x4ft and made using our specialised CMS 822 HP wide bed multi gauge machine.

CODE **SS2109** 