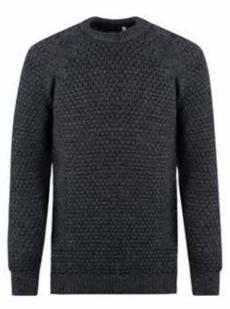

### Popcorn Crew

Our new unique popcorn chunky stitch crew featuring a drop shoulder offering both comfort and style in either Haze or Charcoal colour.