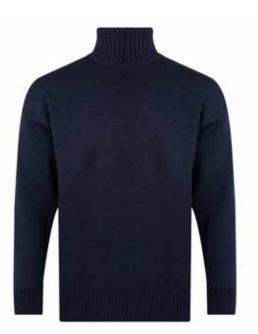

### Submariner Jumper 100% British wool

The Submariner jumper originally supplied to the Royal Navy and now developed into an iconic British sweater. With its roll neck, deep hem and cuffs this garment is able to provide warmth, comfort and style perfect in cold conditions. As with all our products, these are manufactured from 100% pure British wool from sheep roaming the Pennine Hills.