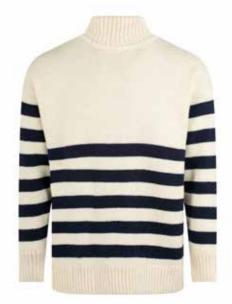

### 100% British Wool Breton Submariner

Inspired by the Submariner design adding our stylish Breton stripes creates an elegant piece for any wardrobe.

CODE **SS2401** 

CODE **SS2402** 