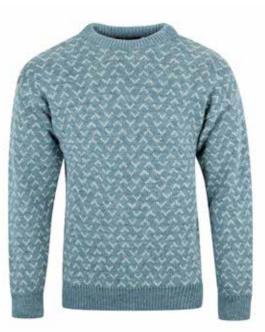

### Unisex Nordic Jumper

CODE SS21041

003

1.1

001

Again, like all our jumpers, this Traditional Nordic Fisherman knit is made using 100% British Wool creating a softer feel but yet durable design.