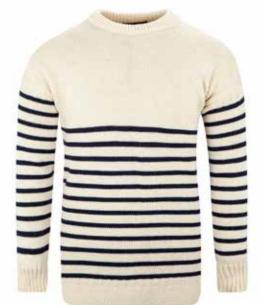

### Unisex Breton Sweater

Our Unisex Breton is perfect for both genders with a timeless Nautical theme providing excellent warmth and style.