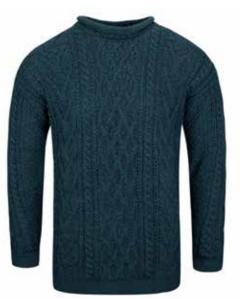

### Men's Cable Crew Neck

A classic design featuring an all over knitted cable pattern providing both durability and warmth for that casual look.