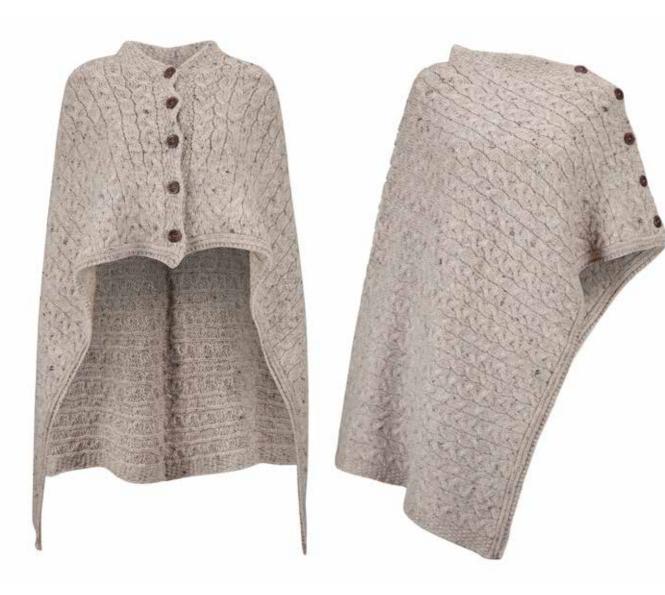

### Ladies Two Way Poncho

Our two-way design can be worn either as a cape or a poncho providing an excellent selling point and bringing warmth as well as style to any wardrobe. All our ponchos are one size fits all.

### CODE SS21467