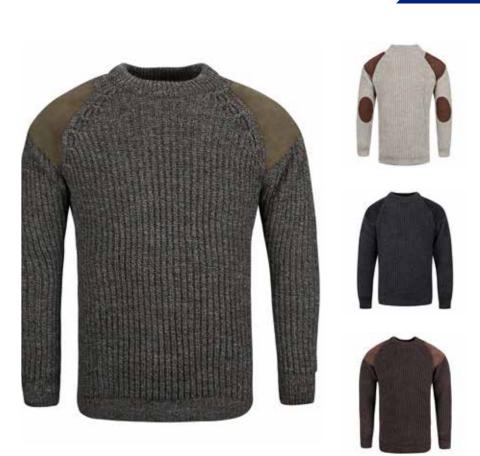

### Men's Tweed Patch Crew Neck

Our woven tweed patches hand stitched on using twin needle stitching is both durable and timeless.

CODE **SS2103** 