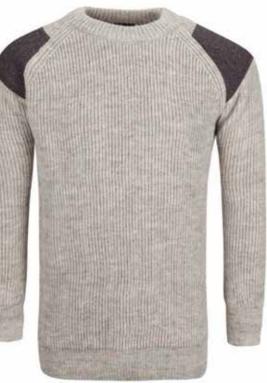

### Men's Hillwalker Crew CODE SS2115

### Men's Cable Crew Neck

A classic design featuring an all over knitted cable pattern providing both durability and warmth for that casual look.