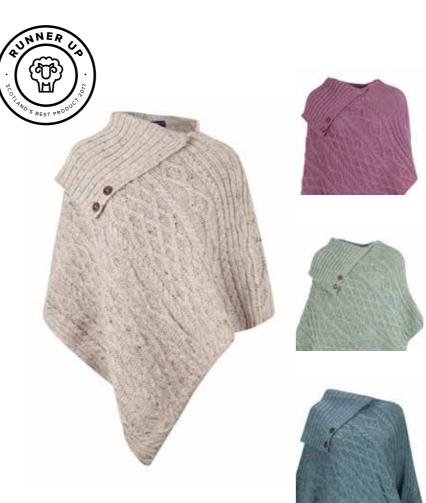

### Ladies Two Way Poncho

Our two-way design can be worn either as a cape or a poncho providing an excellent selling point and bringing warmth as well as style to any wardrobe. All our ponchos are one size fits all.

### CODE SS21467