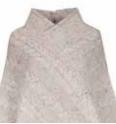

### Ladies Two Way Poncho

Our two-way design can be worn either as a cape or a poncho providing an excellent selling point and bringing warmth as well as style to any wardrobe. All our ponchos are one size fits all.