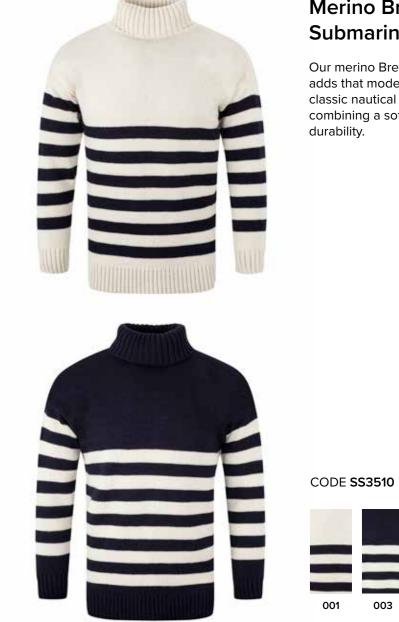

## **MERINO SUBMARINER**

### Merino Submariner

Using the finest merino wool our newly designed Submariner sweater combines style and comfort providing excellent warmth throughout.

### CODE **SS3508**

### Merino Breton Submariner

Our merino Breton Submariner adds that modern twist to a classic nautical style jumper combining a soft cosy feel with