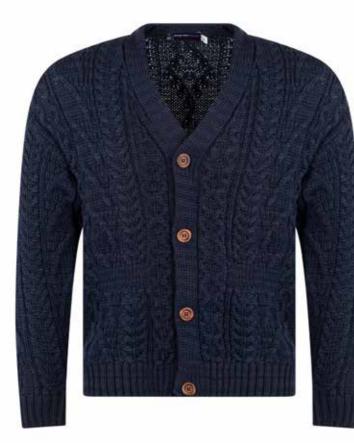

### V-Neck Cardigan

Our latest unisex cardigan is a lightweight easy to wear garment featuring pocket effect style stitching.

CODE \$\$222498

003