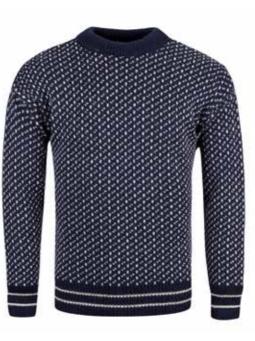

### Unisex Nordic Jumper

CODE SS21041

003

1.1

001

Again, like all our jumpers, this Traditional Nordic Fisherman knit is made using 100% British Wool creating a softer feel but yet durable design.