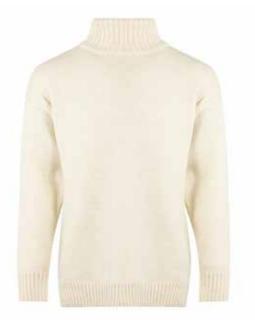

### Submariner Jumper 100% British wool

The Submariner jumper originally supplied to the Royal Navy and now developed into an iconic British sweater. With its roll neck, deep hem and cuffs this garment is able to provide warmth, comfort and style perfect in cold conditions. As with all our products, these are manufactured from 100% pure British wool from sheep roaming the Pennine Hills.