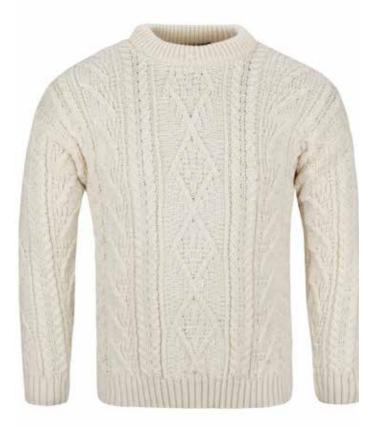

### Men's Cable Crew Neck

A classic design featuring an all over knitted cable pattern providing both durability and warmth for that casual look.