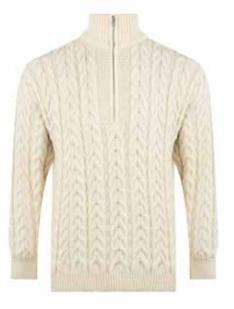

### Cable Zipper

Traditional style zipper with a durable longer zip is now a must have product that can be worn for both a smart or casual occasion in our much loved classic Navy and Ecru colours.

CODE **SS76998** 