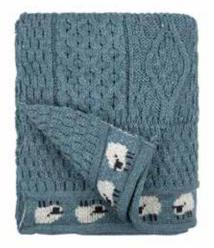

### **Nautical Throw**

All of our throws are 5x4ft and made using our specialised CMS 822 HP wide bed multi gauge machine.

CODE **SS2167** 