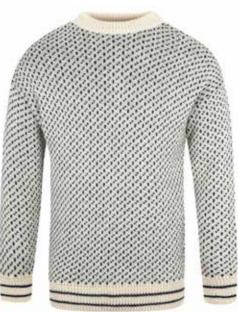

### Unisex Nordic Jumper

CODE SS21041

003

1.1

001

Again, like all our jumpers, this Traditional Nordic Fisherman knit is made using 100% British Wool creating a softer feel but yet durable design.