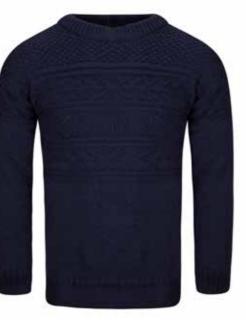

003









### Shawl Collar Cardigan

Our chunkiest cardigan yet ideal for a stylish layering piece and button up design with a shawl collar neck

CODE SS886732



# NAUTICAL COLLECTION $\times\!\!\times\!\!\times\!\!\times$



### Guernsey Unisex Crew Neck Jumper, 100% British wool

Originating from the Channel Islands, the traditional Guernsey has been worn for centuries originating from the Channel Islands. Hand knitted by fishermans' wives to protect them both from the cold and sea spray. Our Polperro guernsey keeps within the classic design and techniques to bring a touch of heritage to any line of knitwear.

CODE **SS2012** 

001

003



### Unisex Breton Sweater

Our Unisex Breton is perfect for both genders with a timeless Nautical theme providing excellent warmth and style.







### Submariner Jumper 100% British wool

The Submariner jumper originally supplied to the Royal Navy and now developed into an iconic British sweater. With its roll neck, deep hem and cuffs this garment is able to provide warmth, comfort and style perfect in cold conditions. As with all our products, these are manufactured from 100% pure British wool from sheep roaming the Pennine Hills.



NEW PRODUCT

### 100% British Wool Breton Submariner

Inspired by the Submariner design adding our stylish Breton stripes creates an elegant piece for any wardrobe.



CODE **SS2401** 





CODE **SS2402** 







### Unisex Nordic Jumper

CODE SS21041

003

1.1

001

Again, like all our jumpers, this Traditional Nordic Fisherman knit is made using 100% British Wool creating a softer feel but yet