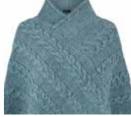

### Ladies Two Way Poncho

Our two-way design can be worn either as a cape or a poncho providing an excellent selling point and bringing warmth as well as style to any wardrobe. All our ponchos are one size fits all.