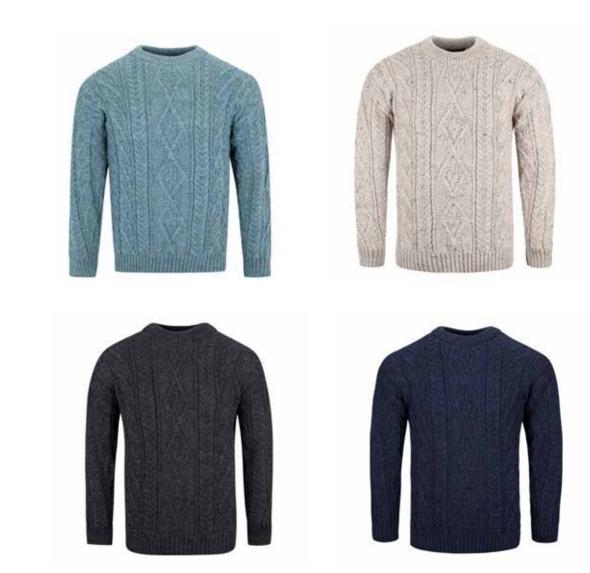

### Unisex Aran Jumper CODE SS1175

### Men's Cable Crew Neck

A classic design featuring an all over knitted cable pattern providing both durability and warmth for that casual look.