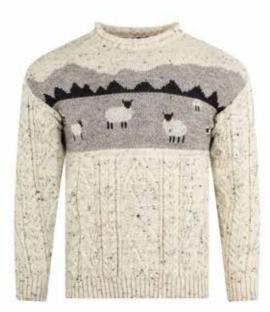

### Sheep Scene Jumper

Made from 100% British wool, we've taken our traditional Aran pattern and added a sheep Yorkshire Dale landscape with a tunic style neck perfect for all genders.

CODE **SS69856** 