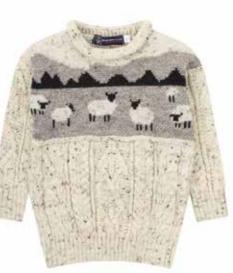

### Sheep Scene Jumper

Made from 100% British wool, we've taken our traditional Aran pattern and added a sheep Yorkshire Dale landscape with a tunic style neck perfect for all genders.

CODE **SS69856** 