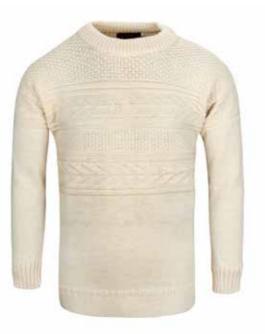

rew featuring a drop shoulder offering both comfort and style in either Haze or Charcoal colour.



### NEW PRODUCT

### Cable Zipper

Traditional style zipper with a durable longer zip is now a must have product that can be worn for both a smart or casual occasion in our much loved classic Navy and Ecru colours.

CODE **SS76998** 



### No minimum order throughout all of our range. **13**

### CODE SS98567







### 

### V-Neck Cardigan

Our latest unisex cardigan is a lightweight easy to wear garment featuring pocket effect style stitching.

CODE \$\$222498



003









### Shawl Collar Cardigan

Our chunkiest cardigan yet ideal for a stylish layering piece and button up design with a shawl collar neck

CODE SS886732



# NAUTICAL COLLECTION $\times\!\!\times\!\!\times\!\!\times$



### Guernsey Unisex Crew Neck Jumper, 100% British wool

Originating from the Channel Islands, the traditional Guernsey has been worn for centuries originating from the Channel Islands. Hand knitted by fishermans' wives to protect them both from the cold and sea spray. Our Polperro guernsey keeps within the classic design and techniques to bring a touch of heritage to any line of knitwear.

CODE **SS2012** 

001

003



### Unisex Breton Sweater

Our Unisex Breton is perfect for both genders with a timeless Nautical theme providing excellent warmth and style.







### Submariner Jumper 100% British wool

The Submariner jumper originally supplied to the Royal Navy and now developed into an iconic British sweater. With its roll neck, deep hem and cuffs this garment is able to provide war