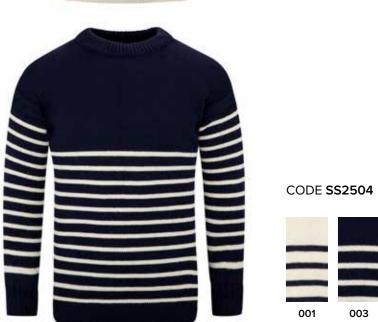

### 100% British Wool Breton Submariner

Inspired by the Submariner design adding our stylish Breton stripes creates an elegant piece for any wardrobe.

CODE **SS2401** 

CODE **SS2402** 