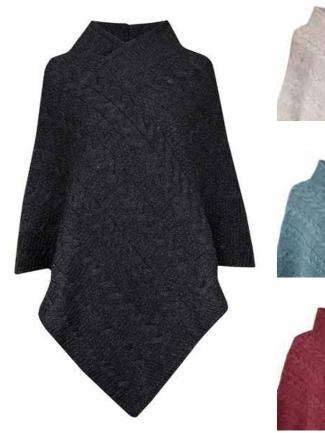

### Ladies Two Way Poncho

Our two-way design can be worn either as a cape or a poncho providing an excellent selling point and bringing warmth as well as style to any wardrobe. All our ponchos are one size fits all.