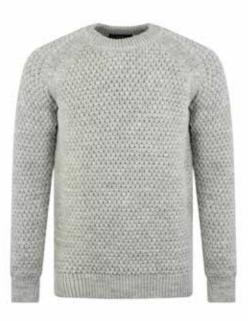

### Popcorn Crew

Our new unique popcorn chunky stitch crew featuring a drop shoulder offering both comfort and style in either Haze or Charcoal colour.