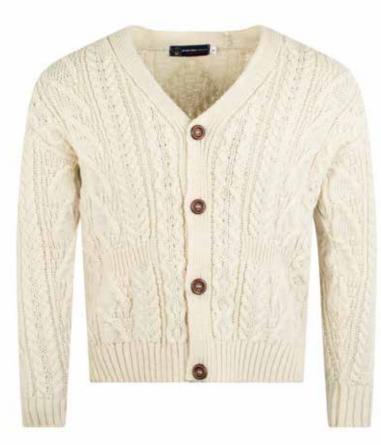

### V-Neck Cardigan

Our latest unisex cardigan is a lightweight easy to wear garment featuring pocket effect style stitching.

CODE \$\$222498

003