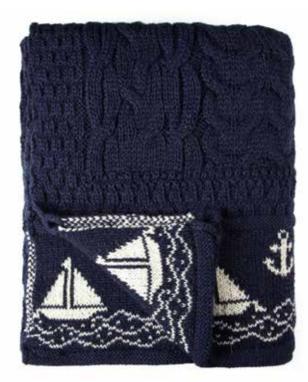

### **Nautical Throw**

All of our throws are 5x4ft and made using our specialised CMS 822 HP wide bed multi gauge machine.

CODE **SS2167** 