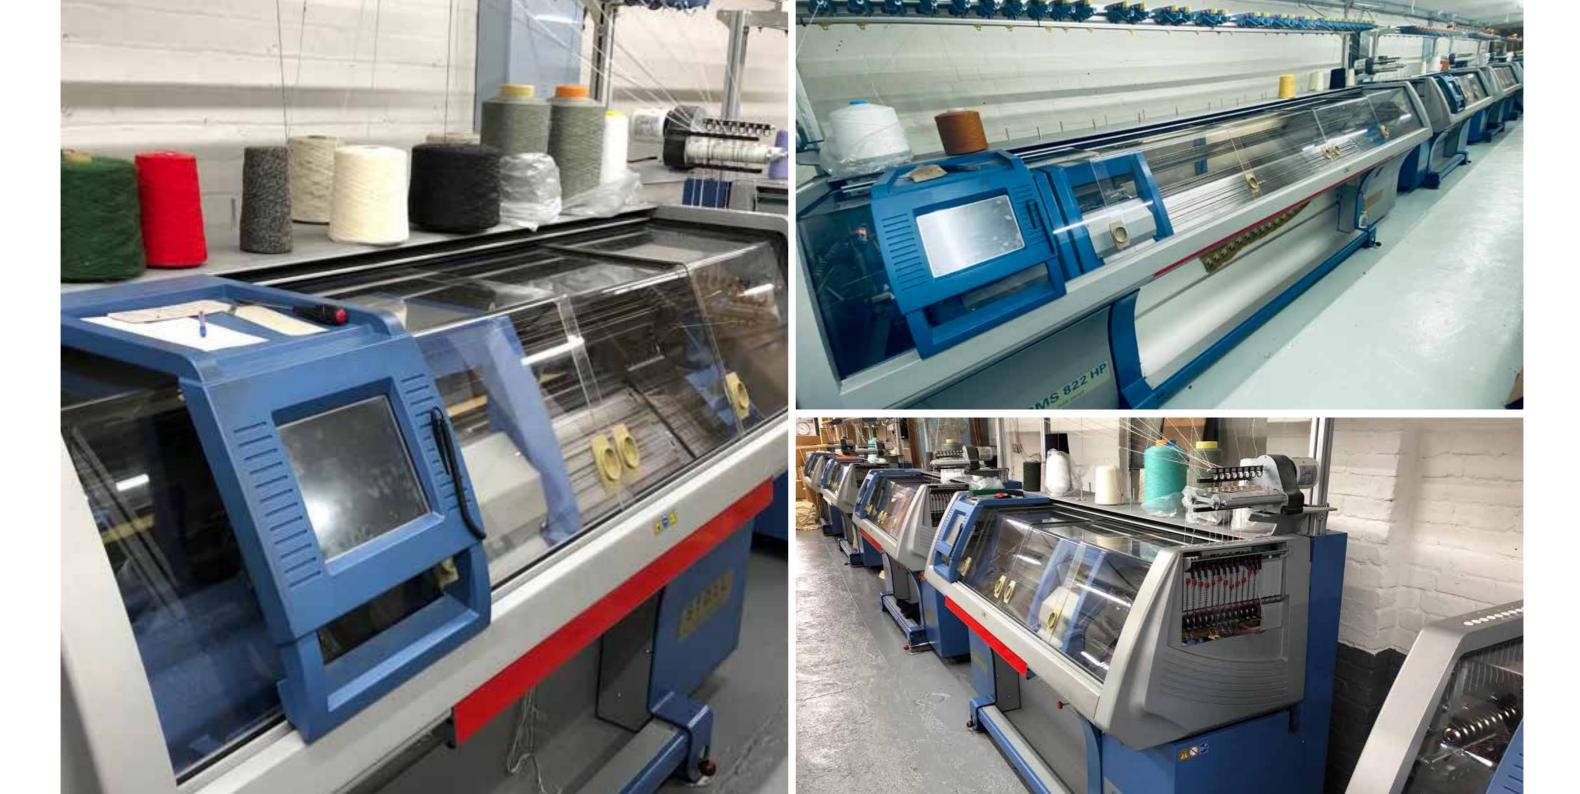

Using the latest Stoll CMS 502 multi-gauge flatbed 5g and 7g knitting machines, we are able to manufacture around 1500-2000 garments each week using sequential knitting techniques. Our extremely skilled team of passionate knitters ensure every garment that leaves our factory is of the highest quality with short lead times.