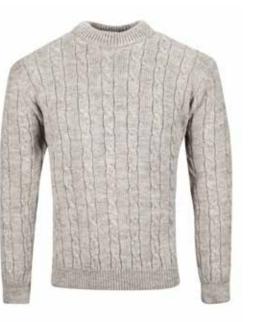

SS21041

003

1.1

001

Again, like all our jumpers, this Traditional Nordic Fisherman knit is made using 100% British Wool creating a softer feel but yet durable design.



# 

### Unisex Saxon Sweater

V shaped fleck design available in our standard ecru and navy swatches along with summerstorm - perfect for all genders.



### No minimum order throughout all of our range. **19**



## **MERINO SUBMARINER**





### Merino Submariner

Using the finest merino wool our newly designed Submariner sweater combines style and comfort providing excellent warmth throughout.

### CODE **SS3508**







### Merino Breton Submariner

Our merino Breton Submariner adds that modern twist to a classic nautical style jumper combining a soft cosy feel with







### Men's Hillwalker Crew CODE SS2115





### Men's Cable Crew Neck

A classic design featuring an all over knitted cable pattern providing both durability and warmth for that casual look.



### Unisex Tunic Jumper CODE \$\$2106





CODE **SS2356** 



003 021





### Men's Tweed Patch Crew Neck

Our woven tweed patches hand stitched on using twin needle stitching is both durable and timeless.

CODE **SS2103** 









### Men's Suede Patch Crew Jumper CODE SS2101







MADE IN THE UK



Children's Sheep Border Tunic CODE **SS1180** 











Kids Sheep Scene Tunic CODE **SS1185** 





Children's Crew Neck CODE **SS1179** 





 $\times$ 



CODE SS2109/001



CODE SS2109/021



CODE SS2109/064



CODE SS2109/088

### Aran Sheep Throw

All of our throws are 5x4ft and made using our specialised CMS 822 HP wide bed multi g