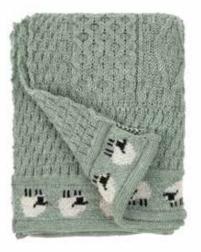

### Aran Sheep Throw

All of our throws are 5x4ft and made using our specialised CMS 822 HP wide bed multi gauge machine.

CODE **SS2109** 

### **Nautical Throw**

All of our throws are 5x4ft and made using our specialised CMS 822 HP wide bed multi gauge machine.

CODE **SS2167** 