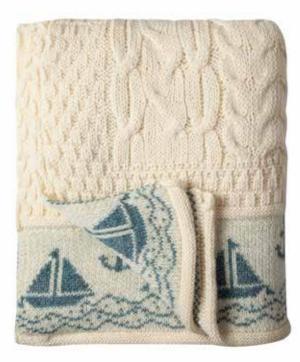

### **Nautical Throw**

All of our throws are 5x4ft and made using our specialised CMS 822 HP wide bed multi gauge machine.

CODE **SS2167** 