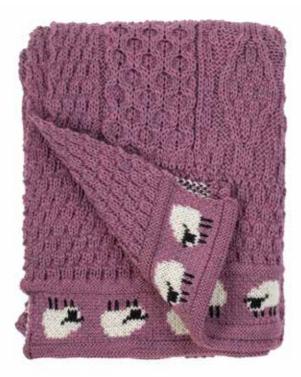

### Aran Sheep Throw

All of our throws are 5x4ft and made using our specialised CMS 822 HP wide bed multi gauge machine.

CODE **SS2109** 