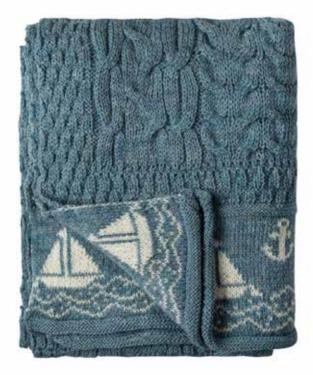

### **Nautical Throw**

All of our throws are 5x4ft and made using our specialised CMS 822 HP wide bed multi gauge machine.

CODE **SS2167** 