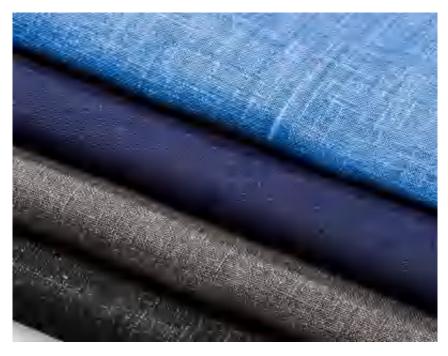

#### **FABRICS**

Linen, Ramie, Cotton & Hemp piece-dyed, yarn-dyed and printed fabrics

# **MAIN FABRICS**

YARN DYED

YARN DYED

COATING

**PRINTING** 

**HERRINGBONE** 

PIECE DYED

YARN DYED