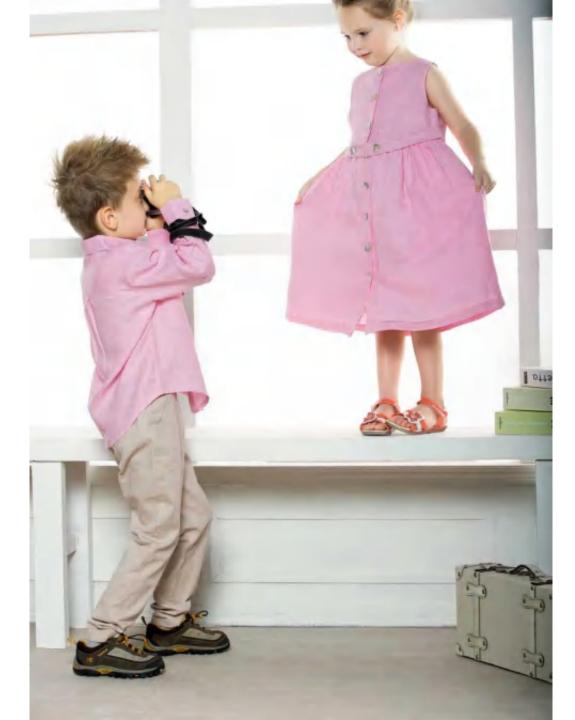

#### **GARMENTS**

- 1. Women's garments: including Pants/ Blouse/ Skirt/ Dress/ Jacket.
- 2. Men's garments: including Pants/ Blouse/ Jacket.
- 3. Kids' garments: including Pants/ Blouse/ Skirt/ Dress/ Jacket.