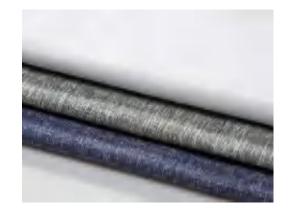

# **MAIN FABRICS**

YARN DYED

YARN DYED

COATING

**PRINTING** 

**HERRINGBONE** 

PIECE DYED

YARN DYED