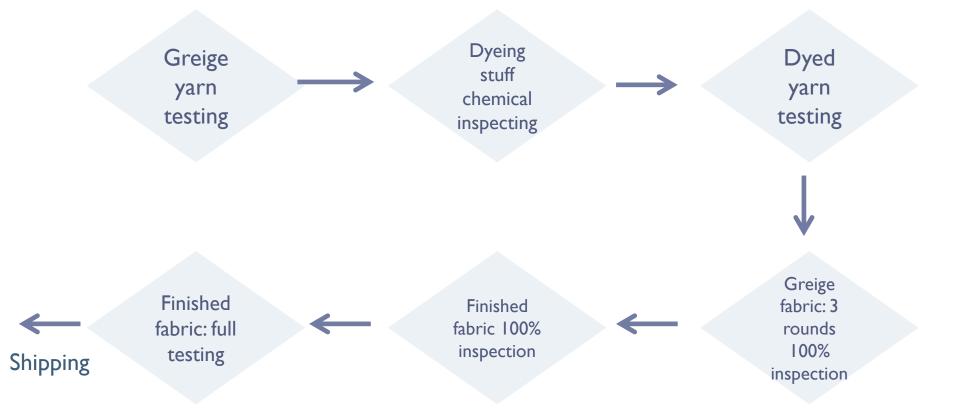

.
- 2. Ongoing expansion in 2021:

Setting up dig dyeing lines, monthly capacity 250k yards, annual capacity 3 million yards of dig dyeing fabrics, estimated to complete and start production from July, 2021.

- 3. Future expansion plans:
  - ◆ Yarn dye fabric expansion: add 120 air jat looms, with additional annual capacity 11 million yards.
  - ◆ Setting up continuous piece dye lines: 3 P/D lines, annual capacity 50 million yards piece dye fabrics.
  - ◆ Setting up printing lines: 3 printing lines, annual capacity 50 million yards printing fabrics.



▶ Advanced production equipment and effluent treatment



Datacolor AutoLabTF80



Toyota JAT 810 loom



Staubli Auto Draw-in



Zero Liquid Discharge



Professional yarn dye fabric production process





Strict quality assurance system





In house Lab authorized by PVH & certifications/audits

















#### **Mill Audit:**

PVH JCPenney H&M Betterwork



# Current Yarn Dye Fabric Capability

#### > Currently we can offer yarn dye woven fabric in:

- ◆ Various contents including cotton, T/C, polyester, rayon, spandex, linen and etc.
- ◆ Yarn size from 10's to 80's.
- ◆ All construction except Jacquard.
- ◆ Various treatments including wrinkle-free, soil release, waterproof, oil resistant, UV, wicking, anti-bacteria, anti-mildew and etc.

#### > Existing yarn dye fabrics with bulk orders :

| Fabric Content                     | Finishing                                                                                                                                                                  |    | Yarn Size