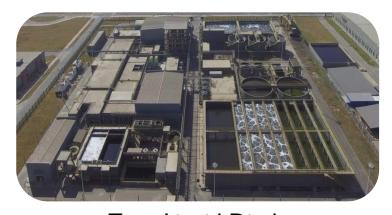

#### **About JPTE**

- > JP Textile Ethiopia PLC, a large scale eco-friendly and ZLD textile production base, a world class and advanced fabric manufacturer in Ethiopia, Africa, invested by Wuxi Jinmao Foreign Trade Co., Ltd.
- Located at Hawassa Industry Park, Hawassa city, Southern Province, Ethiopia. Around 340 kilometers away from Addis Ababa city, the capital of Ethiopia.
- > Total Investment: US\$ 138
- 1. Start production capacity:
  - ◆ 168 air jat looms, monthly capacity 1.35 million yards, annual capacity 16 million yards of yarn dye fabrics.
  - ◆ A garment factory with 12 sewing lines, monthly capacity 180k pcs woven shirts.
- 2. Ongoing expansion in 2021: