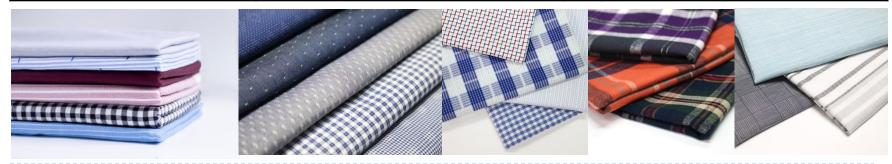

# Current Yarn Dye Fabric Capability

#### > Currently we can offer yarn dye woven fabric in:

- ◆ Various contents including cotton, T/C, polyester, rayon, spandex, linen and etc.
- ◆ Yarn size from 10's to 80's.
- ◆ All construction except Jacquard.
- ◆ Various treatments including wrinkle-free, soil release, waterproof, oil resistant, UV, wicking, anti-bacteria, anti-mildew and etc.

#### > Existing yarn dye fabrics with bulk orders :

| Fabric Content                     | Finishing                                                                                                                                                                  |    | Yarn Size                                       | Weaving                           |
|------------------------------------|----------------------------------------------------------------------------------------------------------------------------------------------------------------------------|----|-------------------------------------------------|-----------------------------------|
| 100% COTTON                        | Pure / Regular / Brushed / Carbon Peach / Peach / Airo / Mechanical stretch / Stain Repellent / Soil Release / Easy Care / UV Blocking                                     | YD | 21's, 32's,40's 45's,<br>T40's, P75D,<br>40+40D | Plain / Twill / Dobby /<br>Oxford |
| 97% COTTON 3% ELASTANE             |                                                                                                                                                                            |    |                                                 |                                   |
| 55% COTTON 45% POLY                | Pure / Regular / Brushed / Carbon Peach / Peach / Airo / Mechanical stretch / Stain Repellent / Soil Release / Easy Care / Wrinkle Free / Non-Iron / Wicking / UV Blocking |    |                                                 |                                   |
| 100% POLY                          |                                                                                                                                                                            |    |                                                 |                                   |
| 67% COTTON 29% POLY 4%<br>ELASTANE |                                                                                                                                                                            |    |                                                 |                                   |