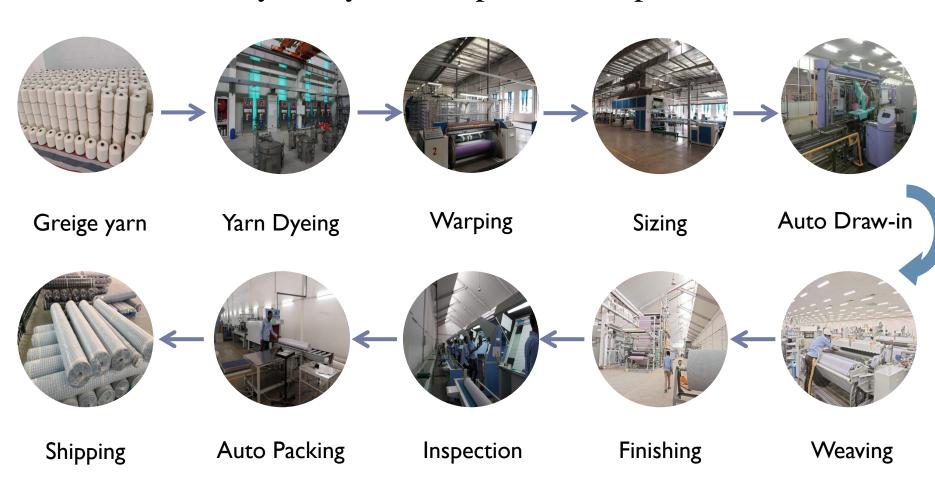

▶ Advanced production equipment and effluent treatment

Datacolor AutoLabTF80

Toyota JAT 810 loom

Staubli Auto Draw-in

Zero Liquid Discharge

Professional yarn dye fabric production process

Strict quality assurance system