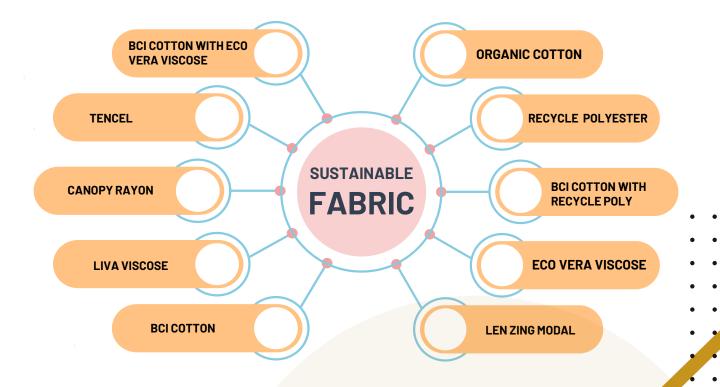

# SUSTAINABLE SOURCING

**SUSTAINABLE YARN** ) Tencel EcoVero **LENZING**° **Veocel better** cotton canopy

One of humanity's essential needs is a healthy environment to live in. They maximize value creation from both the environmental and the economic perspectives. This universe approaches a safe future to improve quality Environment – To have healthy communities, we need clean air, natural resources, and a non-toxic environment. Our manufacturing offers all types of Sustainable products and initiatives per Brand requirements.

### 12. Does Texture BD have Sustainable sourcing?

- Texture BD is committed towards sustainable sourcing like BCI Cotton, Organic cotton, Recycled cotton, Recycle Poly, Lenzing, Ecovera, Liva viscose, Tencel, Lyocell etc.
- We also use sustainable materials in accessories and packing, such as recycled poly labels, sewing thread, biodegradable poly bags, and recycled paper cartons.