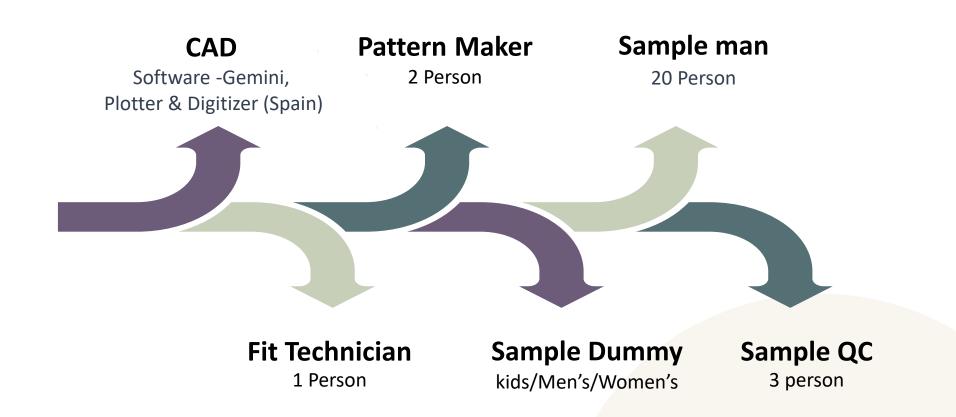

# Own SAMPLE DEPARTMENT

We have a fully integrated and well-equipped sample department where we can make any type

Of knit and woven samples very efficiently.

### 6. Does Texture BD have a sample room

 Yes, we have our sample section, which consists of CAD, pattern, sample cutting, sewing, and finishing section itself. A group of expert and dedicated personnel are involved in making samples carefully. We assure the highest quality samples to our valued customers.