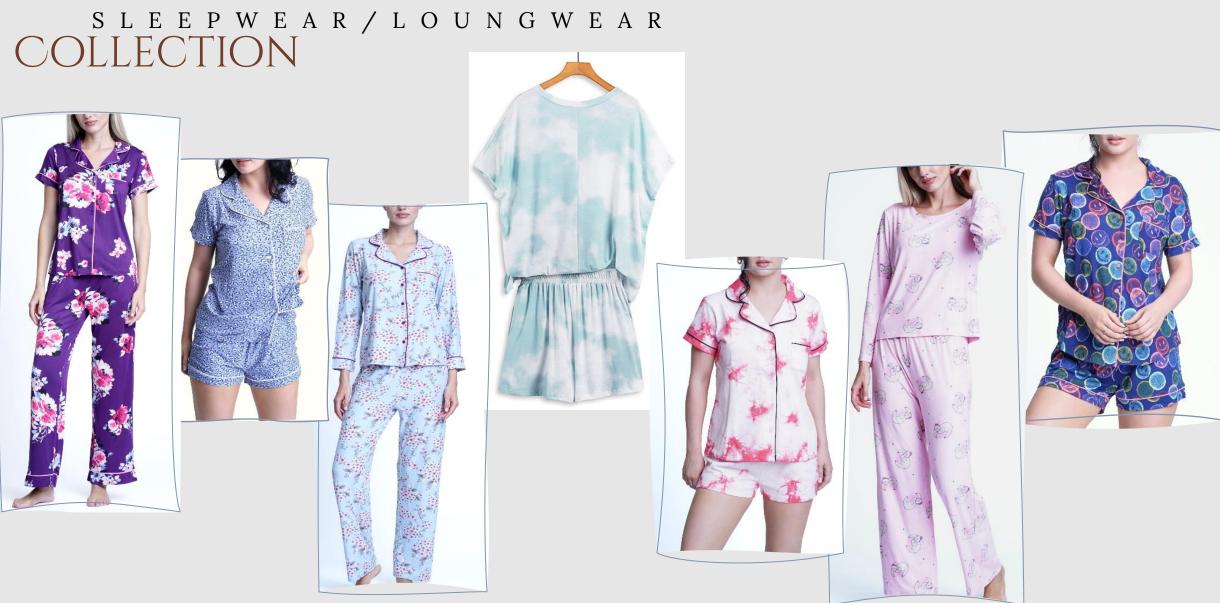

### Nightwear/Pyjamas sets

Viscose, Modal, Cotton, Cotton/Viscose, Cotton/Modal, Satin, Plush, Sherpa, Tricot, Micro Fleece, Voil, Challis, Hacci, Mini Terry, Fleece, various types of Ribs, Waffle, Interlock,

# LOUNGWEAR COLLECTION