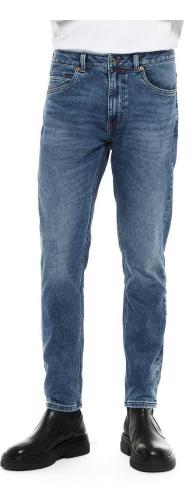

### Woven Items

- Men's, Ladies and Children's Long Pants, Denim 5 pocket Pants, Lady's Capri.
- Cargo Long and Short pants, Beach Shorts
- Swimwear, Boxer Short, Bermuda, Denim Jacket,
- Padding Jacket, Hunting Jacket etc.