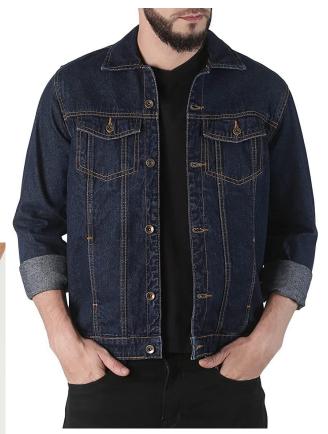

### Woven Items

- Men's, Ladies and Children's Long Pants, Denim 5 pocket Pants, Lady's Capri.
- Cargo Long and Short pants, Beach Shorts
- Swimwear, Boxer Short, Bermuda, Denim Jacket,
- Padding Jacket, Hunting Jacket etc.