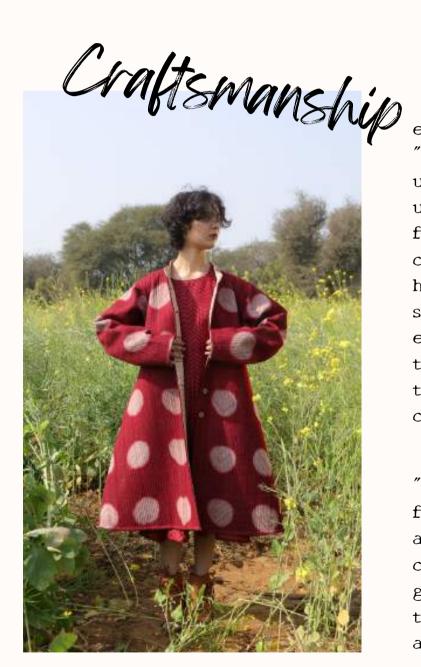

#### Dreamsape Wonders

In the ethereal setting of "Paradise's Embrace," amidst lush green grasses that sway in a gentle breeze, two kindred spirits find themselves adorned in the enchanting allure of Shibori. One, wrapped in a quilted jacket of radiant red, exudes warmth against the verdant backdrop. The other, dressed in a black garment adorned with circular Shibori, embodies the rhythmic dance of nature.

Ruby Hues

CIRCULAR BLISS SHIBORI DRESS

ITEM CODE: CBN02314 TECHNIQUE: Shibori MATERIAL : Silk

Euphoria
CIRCULAR SHIBORI QUILTED JACKET

ITEM CODE: CBN02315
TECHNIQUE: Shibori and quilted
MATERIAL: cotton

Oasis Rhapsody
PARADISE-INSPIRED DRESS