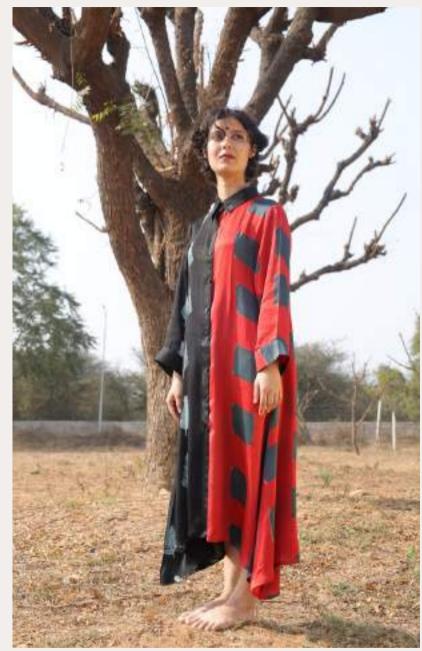

## Swow Serenity

Amidst the ethereal landscapes of "Shibori Serenity: A Paradise of Crafted Couture," a tale of refined elegance unfolds. Two souls, draped in the luxurious embrace of black Shibori couture, meander through a garden of contemplation. The garments, a symphony of meticulous artistry, showcase an intricate dance of red Shibori patterns.

Crimson Canopy

DUAL-TONED SHIBORI SHIRT DRESS

ITEM CODE: CBN0236 TECHNIQUE: Shibori MATERIAL : Silk

Ebony Bloom
RED AND BLACK SHIBORI QUILTED JACKET

ITEM CODE: CBN0237
TECHNIQUE: Shibori quilted
MATERIAL: Cotton