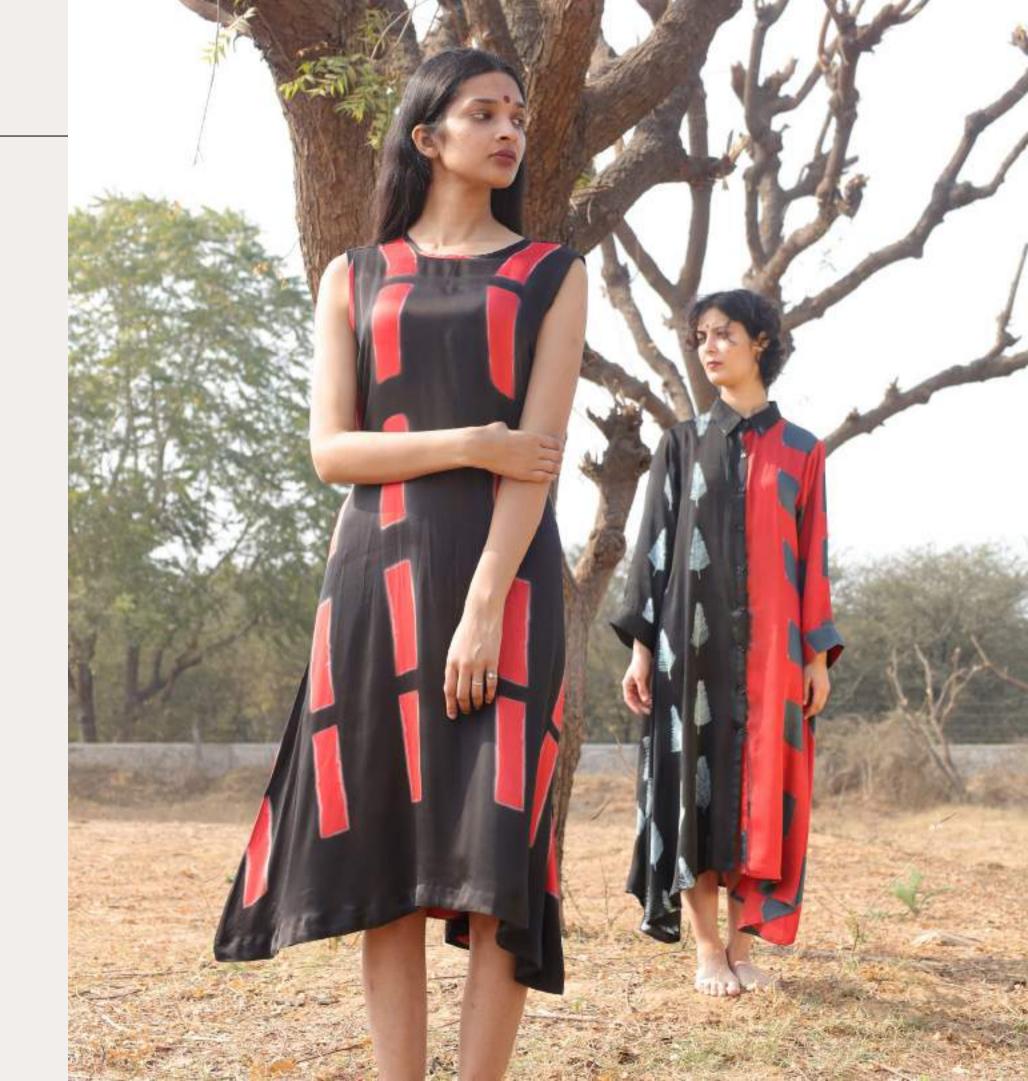

## Swow Serenity

Amidst the ethereal landscapes of "Shibori Serenity: A Paradise of Crafted Couture," a tale of refined elegance unfolds. Two souls, draped in the luxurious embrace of black Shibori couture, meander through a garden of contemplation. The garments, a symphony of meticulous artistry, showcase an intricate dance of red Shibori patterns.

Crimson Canopy

DUAL-TONED SHIBORI SHIRT DRESS

ITEM CODE: CBN0236 TECHNIQUE: Shibori MATERIAL : Silk

Ebony Bloom
RED AND BLACK SHIBORI QUILTED JACKET

ITEM CODE: CBN0237
TECHNIQUE: Shibori quilted
MATERIAL: Cotton