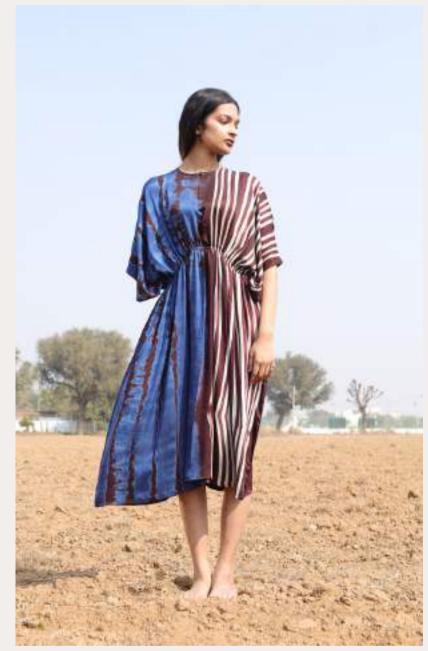

# Enthold Melody

In the enchanting saga of "Earthhood Melody," where the soil meets the sky, a tale of rooted elegance unfolds. Here, beneath the vast canopy of nature's embrace, two figures traverse the earthly wonders draped in brown, embodying the essence of Shibori in subtle stripes.

The garments, kissed by the warm tones of the earth, bear witness to the meticulous dance of Shibori stripes.

Cocoa Breeze
FLOWY BROWN COTTON ELEGANCE

ITEM CODE: CBN02311 TECHNIQUE: Shibori MATERIAL : Cotton

#### Terracotta Skyline EARTHY BROWN AND BLUE SHIBORI KAFTAN DRESS

ITEM CODE: CBN02313 TECHNIQUE: Shibori MATERIAL : Silk