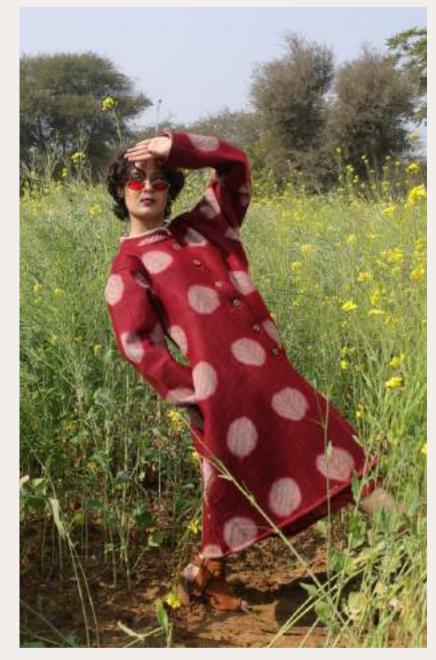

#### Dreamsape Wonders

In the ethereal setting of "Paradise's Embrace," amidst lush green grasses that sway in a gentle breeze, two kindred spirits find themselves adorned in the enchanting allure of Shibori. One, wrapped in a quilted jacket of radiant red, exudes warmth against the verdant backdrop. The other, dressed in a black garment adorned with circular Shibori, embodies the rhythmic dance of nature.

Ruby Hues

CIRCULAR BLISS SHIBORI DRESS

ITEM CODE: CBN02314 TECHNIQUE: Shibori MATERIAL : Silk

Euphoria
CIRCULAR SHIBORI QUILTED JACKET

ITEM CODE: CBN02315
TECHNIQUE: Shibori and quilted
MATERIAL: cotton

Oasis Rhapsody
PARADISE-INSPIRED DRESS