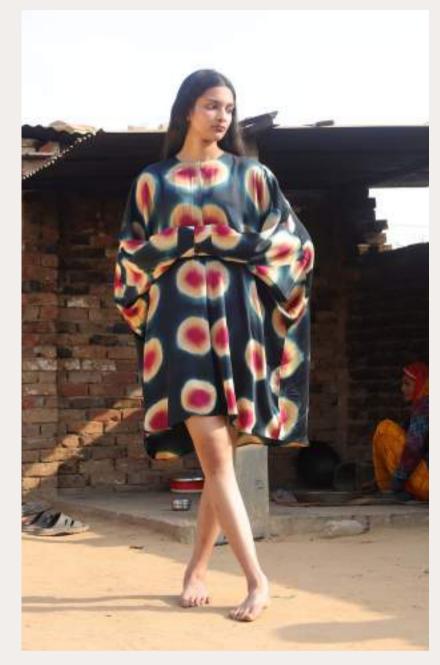

Vermilion Echo

BLACK CANVAS WITH SCARLET SHIBORI ACCENTS

ITEM CODE: CBN0238 TECHNIQUE: Shibori MATERIAL : Sil