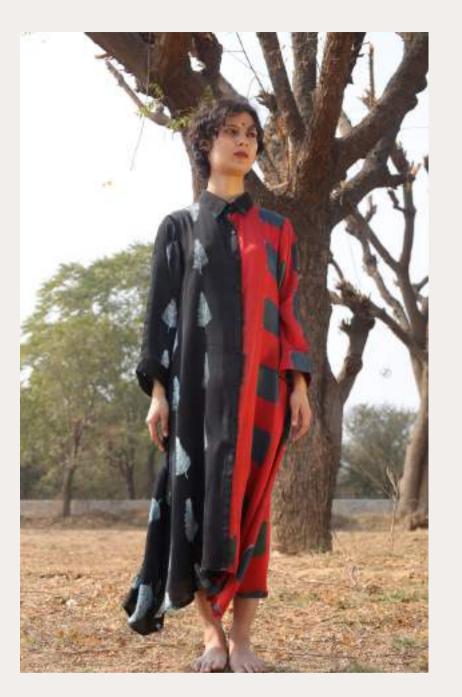

## Swow Serenity

Amidst the ethereal landscapes of "Shibori Serenity: A Paradise of Crafted Couture," a tale of refined elegance unfolds. Two souls, draped in the luxurious embrace of black Shibori couture, meander through a garden of contemplation. The garments, a symphony of meticulous artistry, showcase an intricate dance of red Shibori patterns.

Crimson Canopy

DUAL-TONED SHIBORI SHIRT DRESS

ITEM CODE: CBN0236 TECHNIQUE: Shibori MATERIAL : Silk

Ebony Bloom
RED AND BLACK SHIBORI QUILTED JACKET

ITEM CODE: CBN0237
TECHNIQUE: Shibori quilted
MATERIAL: Cotton