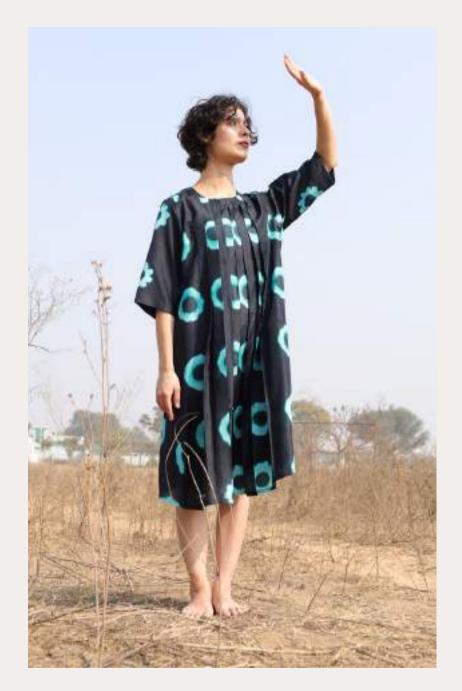

Midnight Blossom
MINT ELEGANCE SHIBORI DRESS

ITEM CODE: CBN0231 TECHNIQUE: Shibori MATERIAL : Silk

Mystic Mint Bloom NOIR SHIBORI ELEGANCE

ITEM CODE: CBN02312 TECHNIQUE: Shibori MATERIAL : Silk

Mystic Mint Bloom NOIR SHIBORI ELEGANCE

ITEM CODE: CBN0233 TECHNIQUE: Shibori MATERIAL : Silk