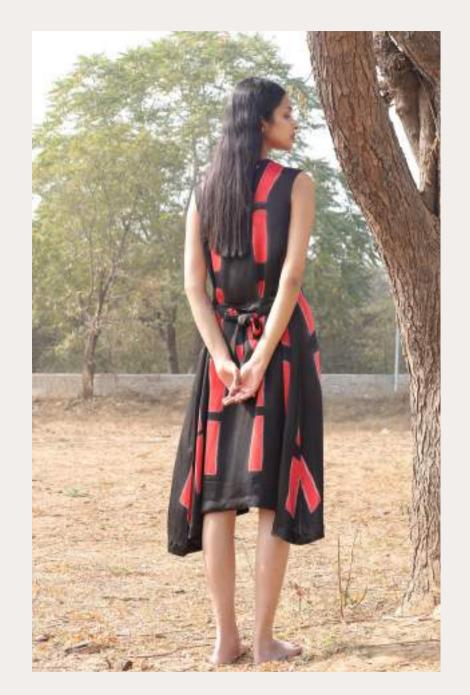

## Swow Serenity

Amidst the ethereal landscapes of "Shibori Serenity: A Paradise of Crafted Couture," a tale of refined elegance unfolds. Two souls, draped in the luxurious embrace of black Shibori couture, meander through a garden of contemplation. The garments, a symphony of meticulous artistry, showcase an intricate dance of red Shibori patterns.

Crimson Canopy

DUAL-TONED SHIBORI SHIRT DRESS

ITEM CODE: CBN0236 TECHNIQUE: Shibori MATERIAL : Silk

Ebony Bloom
RED AND BLACK SHIBORI QUILTED JACKET

ITEM CODE: CBN0237
TECHNIQUE: Shibori quilted
MATERIAL: Cotton

Vermilion Echo

BLACK CANVAS WITH SCARLET SHIBORI ACCENTS

ITEM CODE: CBN0238 TECHNIQUE: Shibori MATERIAL : Sil