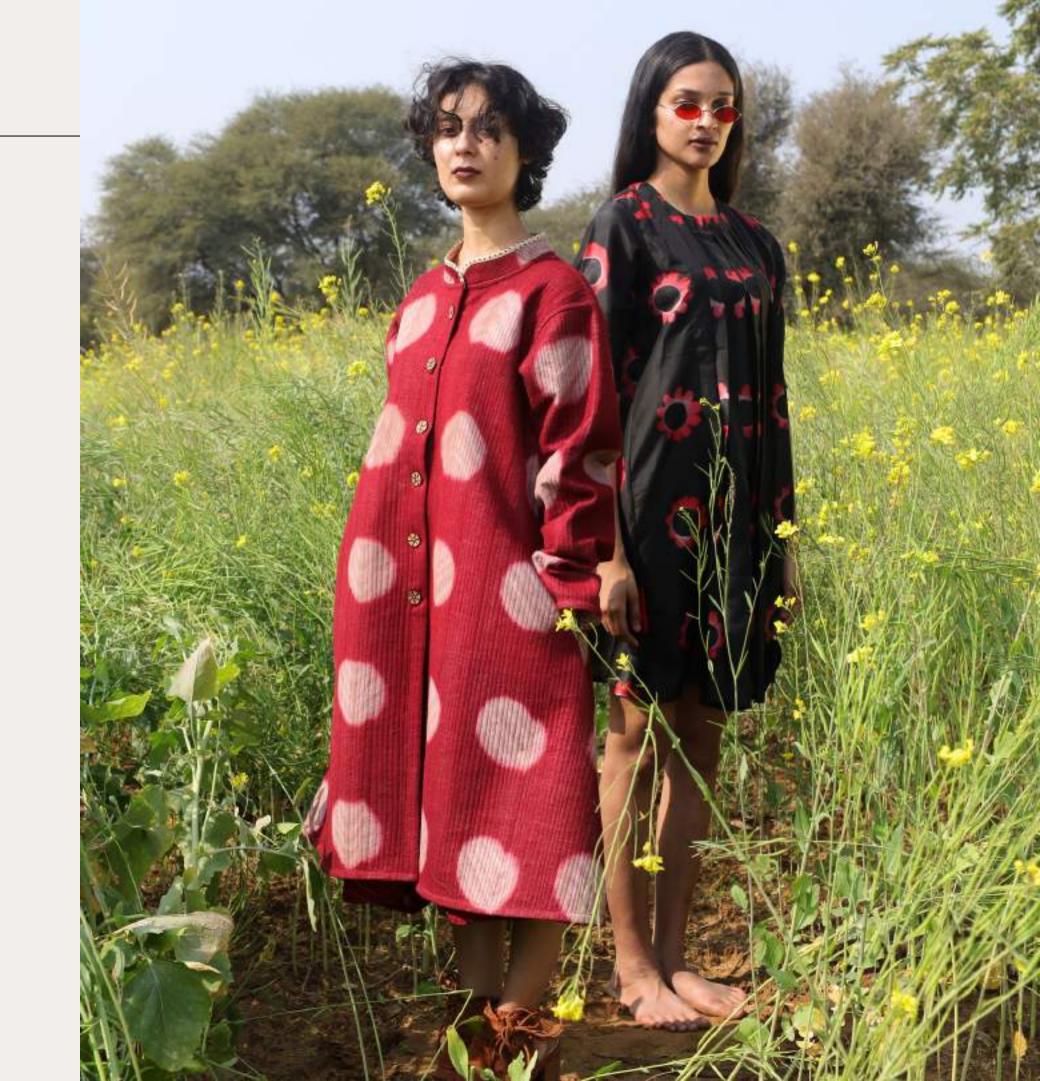

#### Dreamsape Wonders

In the ethereal setting of "Paradise's Embrace," amidst lush green grasses that sway in a gentle breeze, two kindred spirits find themselves adorned in the enchanting allure of Shibori. One, wrapped in a quilted jacket of radiant red, exudes warmth against the verdant backdrop. The other, dressed in a black garment adorned with circular Shibori, embodies the rhythmic dance of nature.

Ruby Hues

CIRCULAR BLISS SHIBORI DRESS

ITEM CODE: CBN02314 TECHNIQUE: Shibori MATERIAL : Silk

Euphoria
CIRCULAR SHIBORI QUILTED JACKET

ITEM CODE: CBN02315
TECHNIQUE: Shibori and quilted
MATERIAL: cotton

Oasis Rhapsody
PARADISE-INSPIRED DRESS