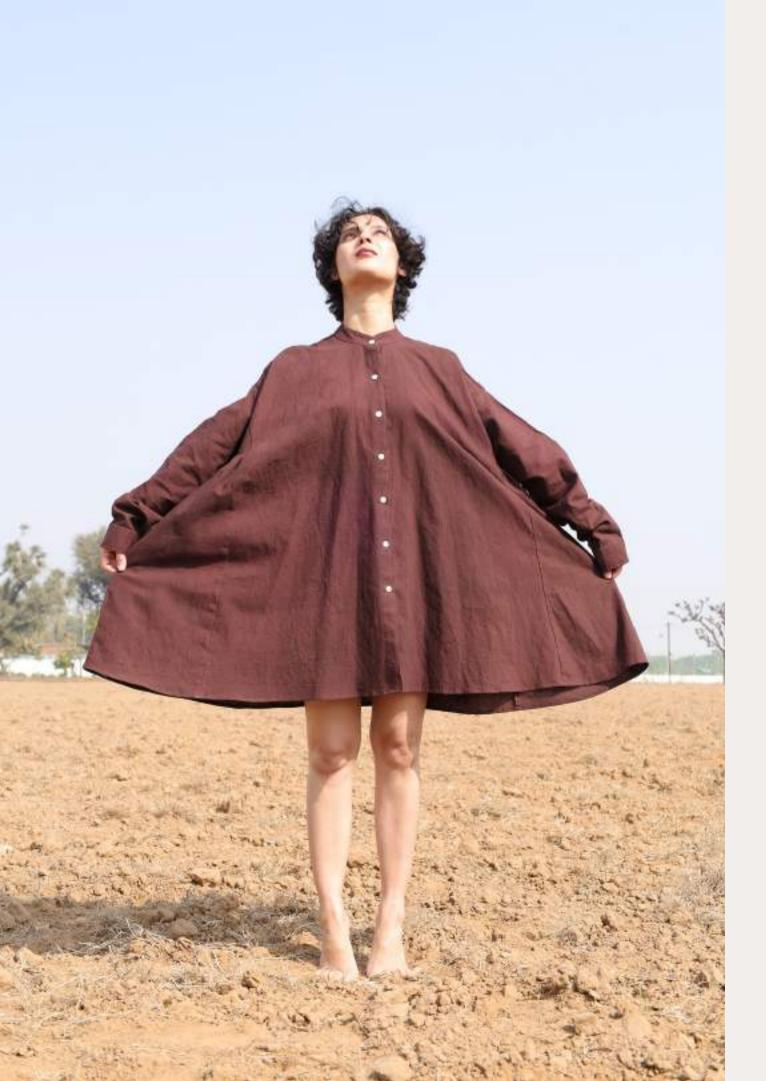

# Enthold Melody

In the enchanting saga of "Earthhood Melody," where the soil meets the sky, a tale of rooted elegance unfolds. Here, beneath the vast canopy of nature's embrace, two figures traverse the earthly wonders draped in brown, embodying the essence of Shibori in subtle stripes.

The garments, kissed by the warm tones of the earth, bear witness to the meticulous dance of Shibori stripes.

Cocoa Breeze
FLOWY BROWN COTTON ELEGANCE

ITEM CODE: CBN02311 TECHNIQUE: Shibori MATERIAL : Cotton