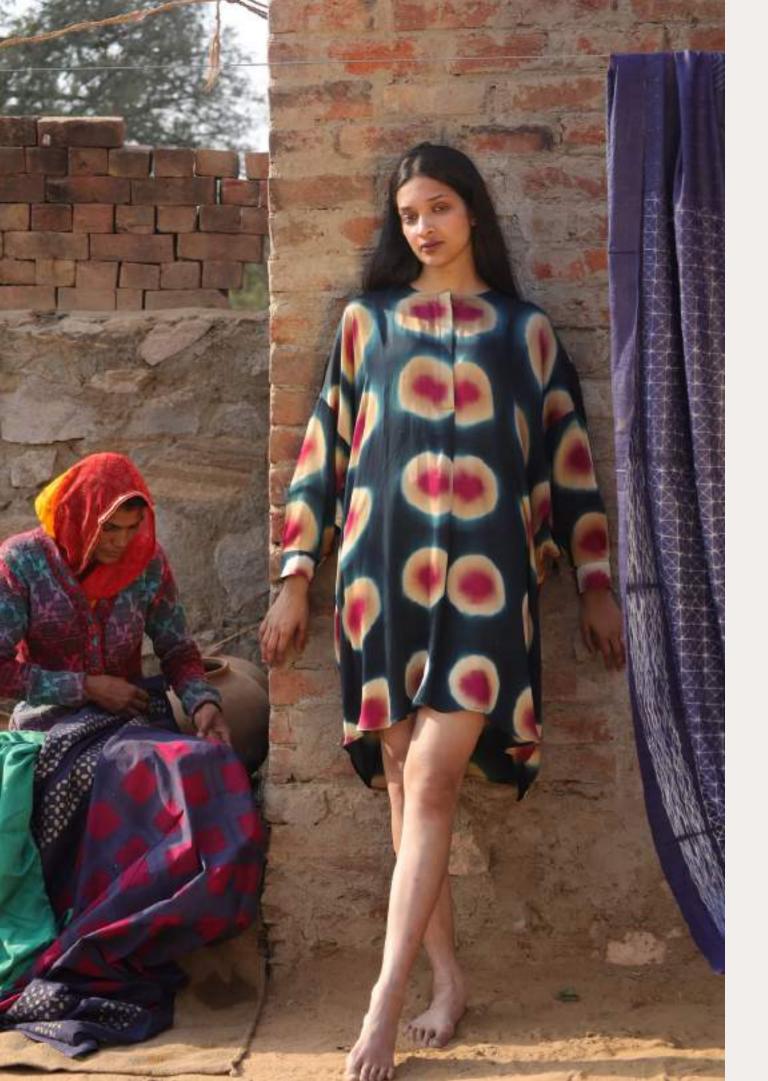

### Paradise Wonders

Their garments, kissed by the hands of skilled artisans, bear witness to the dance of indigo on fabric. Each fold and twist tells a story of timeless craftsmanship, where tradition intertwines seamlessly with modernity. The Shibori designs, intricate and mesmerizing, evoke a sense of wonder and fascination.

Indigo Dreamweave FLOWY CIRCULAR SHIBORI DRESS

ITEM CODE: CBN0239 TECHNIQUE: Shibori MATERIAL : Silk

Galactic Gaze

INDIGO SHIBORI CIRCLES ENSEMBLE

ITEM CODE: CBN02310 TECHNIQUE: Shibori MATERIAL : Silk