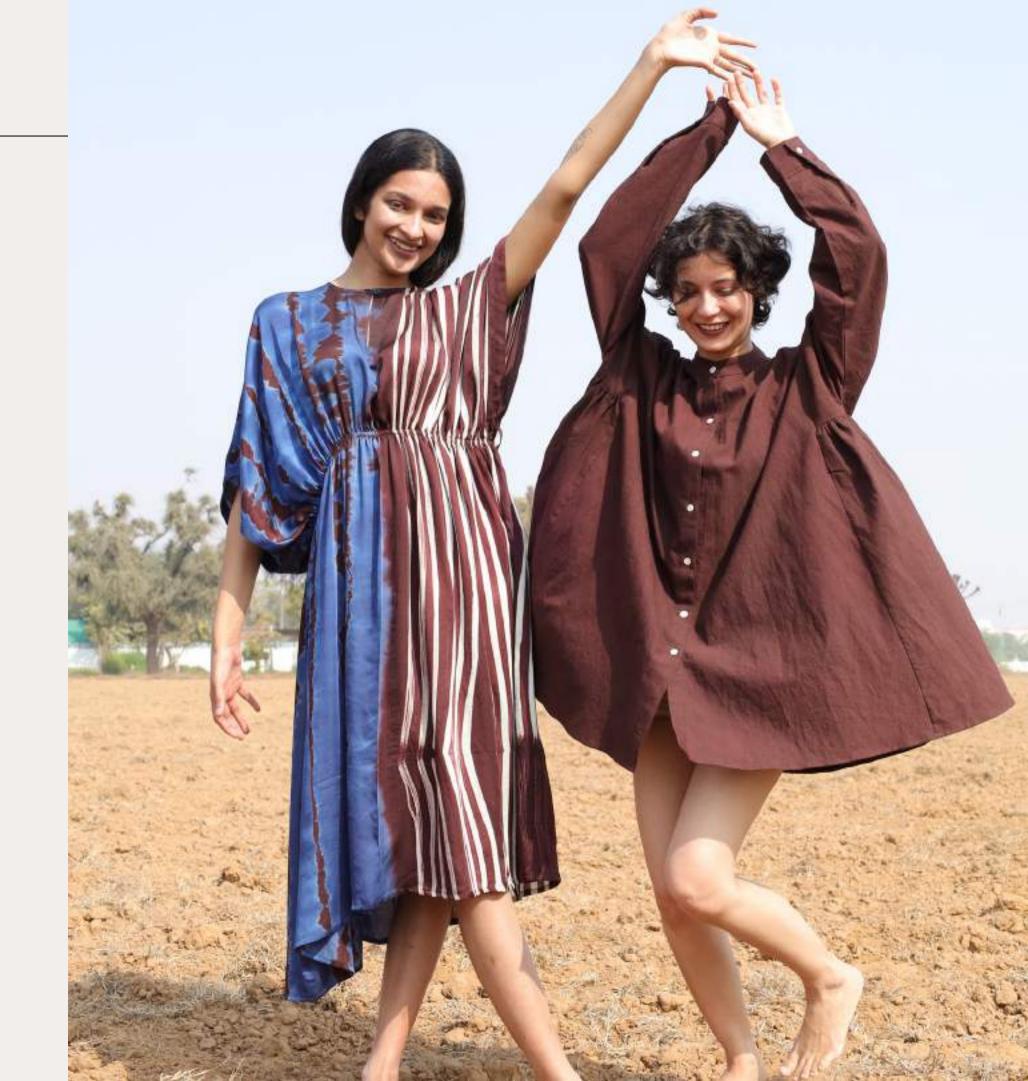

# Enthold Melody

In the enchanting saga of "Earthhood Melody," where the soil meets the sky, a tale of rooted elegance unfolds. Here, beneath the vast canopy of nature's embrace, two figures traverse the earthly wonders draped in brown, embodying the essence of Shibori in subtle stripes.

The garments, kissed by the warm tones of the earth, bear witness to the meticulous dance of Shibori stripes.

Cocoa Breeze
FLOWY BROWN COTTON ELEGANCE

ITEM CODE: CBN02311 TECHNIQUE: Shibori MATERIAL : Cotton