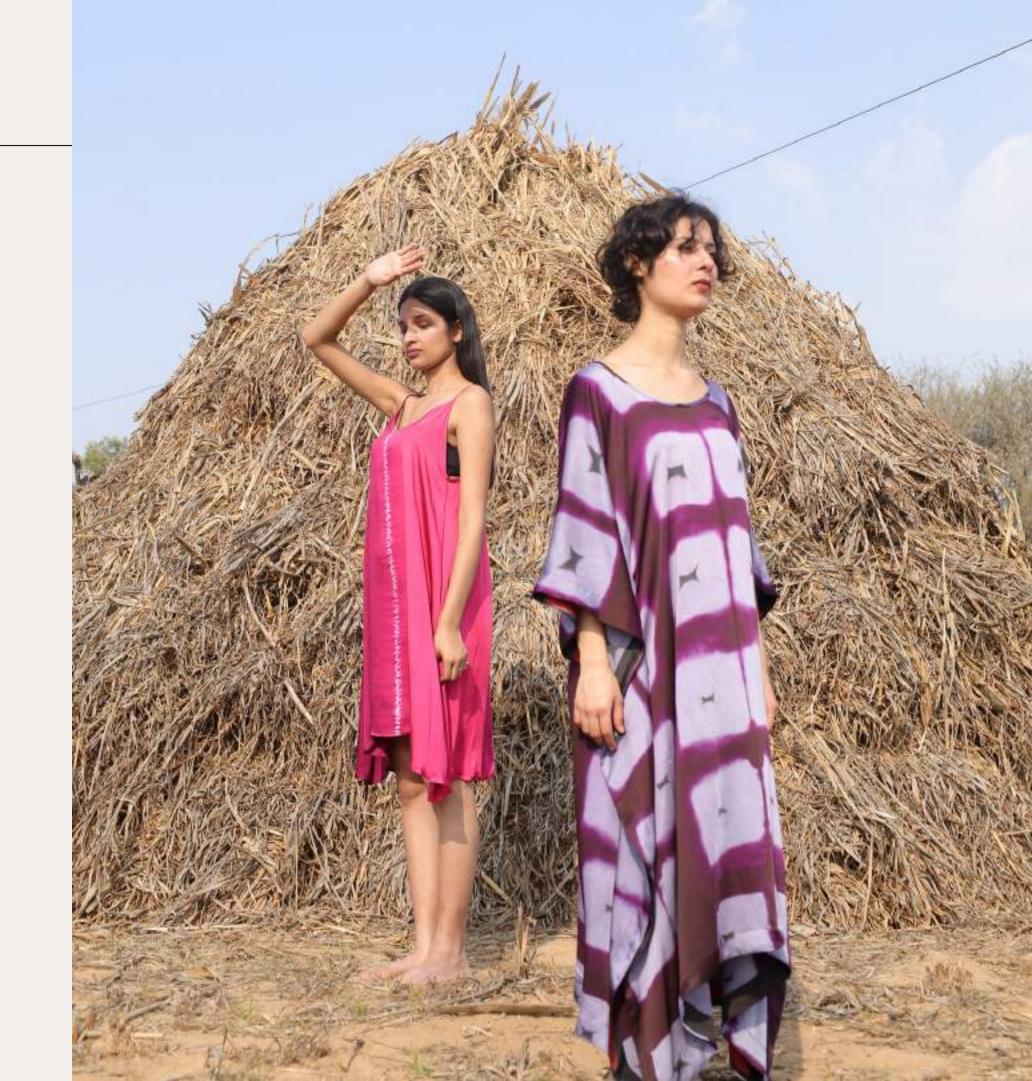

### Artsand Bliss

In the realm of "Artisanal Bliss: Shibori Delights in Paradise," a picturesque scene unfolds beneath the warm embrace of a sunset-kissed sky. Here, two visionaries donned in radiant Shibori garments, adorned in hues of pink and purple, embark on an enchanting sojourn through a paradise of their own making.

Page 07

Ethereal Lavender

GEOMETRIC WONDER SHIBORI KAFTAN

ITEM CODE: CBN0234
TECHNIQUE: Shibori
MATERIAL: Silk

Blush Whispers
MINIMALIST SHIBORI SLIP DRESS

ITEM CODE: CBN0235 TECHNIQUE: Shibori MATERIAL : Silk