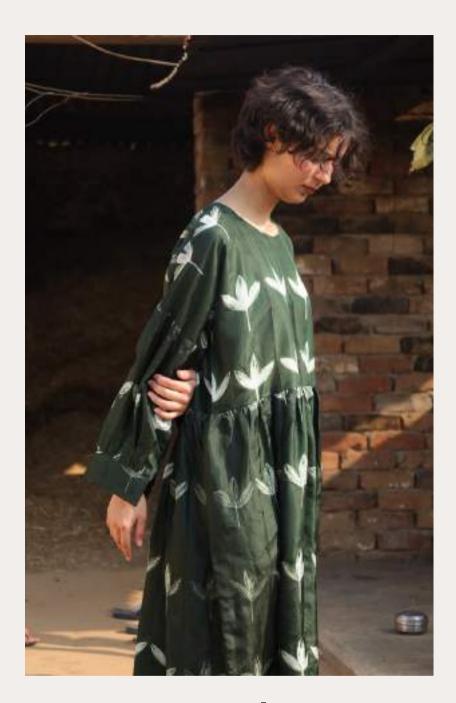

ITEM CODE: CBN02316 TECHNIQUE: Shibori MATERIAL : Silk

Eclipsed Tranquility
ILLUSION SHIBORI DRESS

ITEM CODE: CBN02317 TECHNIQUE: Shibori MATERIAL: Silk

Breeze Bloom

LEAF-PATTERNED GREEN SHIBORI DRESS

ITEM CODE: CBN02318 TECHNIQUE: Shibori MATERIAL : Silk