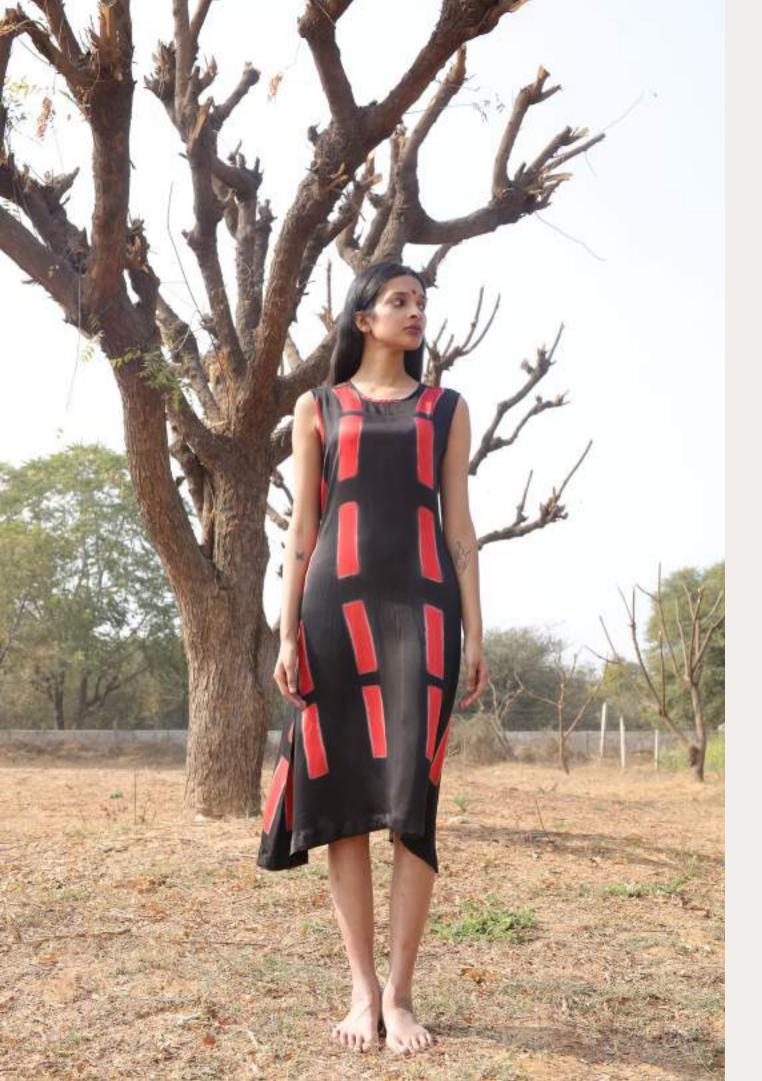

## Swow Serenity

Amidst the ethereal landscapes of "Shibori Serenity: A Paradise of Crafted Couture," a tale of refined elegance unfolds. Two souls, draped in the luxurious embrace of black Shibori couture, meander through a garden of contemplation. The garments, a symphony of meticulous artistry, showcase an intricate dance of red Shibori patterns.

Crimson Canopy

DUAL-TONED SHIBORI SHIRT DRESS

ITEM CODE: CBN0236 TECHNIQUE: Shibori MATERIAL : Silk

Ebony Bloom
RED AND BLACK SHIBORI QUILTED JACKET

ITEM CODE: CBN0237
TECHNIQUE: Shibori quilted
MATERIAL: Cotton

Vermilion Echo

BLACK CANVAS WITH SCARLET SHIBORI ACCENTS

ITEM CODE: CBN0238 TECHNIQUE: Shibori MATERIAL : Sil