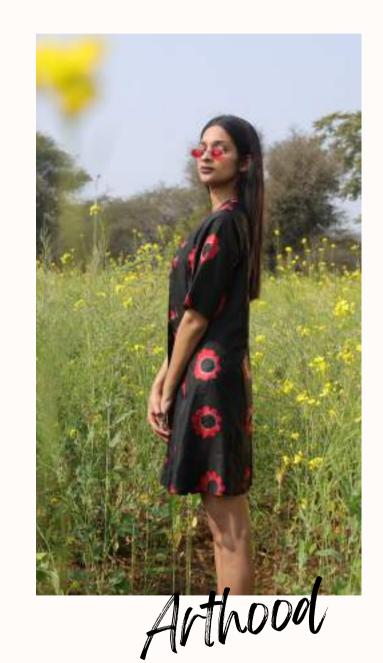

# Enthold Melody

In the enchanting saga of "Earthhood Melody," where the soil meets the sky, a tale of rooted elegance unfolds. Here, beneath the vast canopy of nature's embrace, two figures traverse the earthly wonders draped in brown, embodying the essence of Shibori in subtle stripes.

The garments, kissed by the warm tones of the earth, bear witness to the meticulous dance of Shibori stripes.

Cocoa Breeze
FLOWY BROWN COTTON ELEGANCE

ITEM CODE: CBN02311 TECHNIQUE: Shibori MATERIAL : Cotton