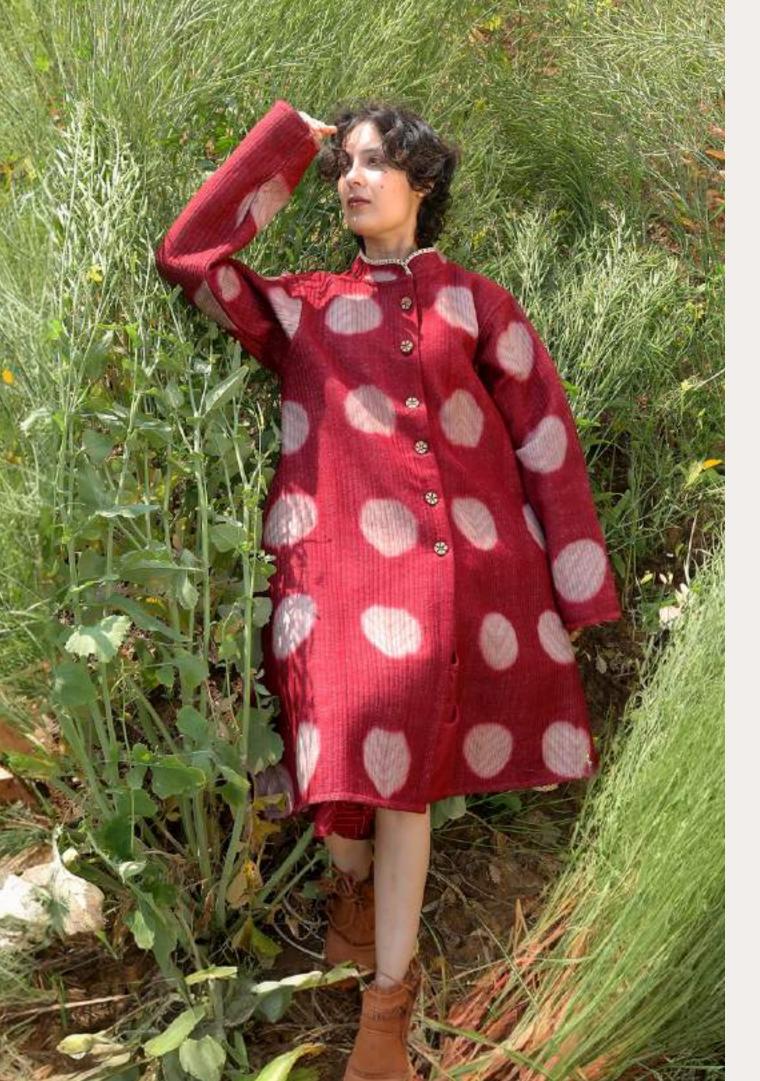

#### Dreamsape Wonders

In the ethereal setting of "Paradise's Embrace," amidst lush green grasses that sway in a gentle breeze, two kindred spirits find themselves adorned in the enchanting allure of Shibori. One, wrapped in a quilted jacket of radiant red, exudes warmth against the verdant backdrop. The other, dressed in a black garment adorned with circular Shibori, embodies the rhythmic dance of nature.

Ruby Hues

CIRCULAR BLISS SHIBORI DRESS

ITEM CODE: CBN02314 TECHNIQUE: Shibori MATERIAL : Silk

Euphoria
CIRCULAR SHIBORI QUILTED JACKET

ITEM CODE: CBN02315
TECHNIQUE: Shibori and quilted
MATERIAL: cotton

Oasis Rhapsody
PARADISE-INSPIRED DRESS