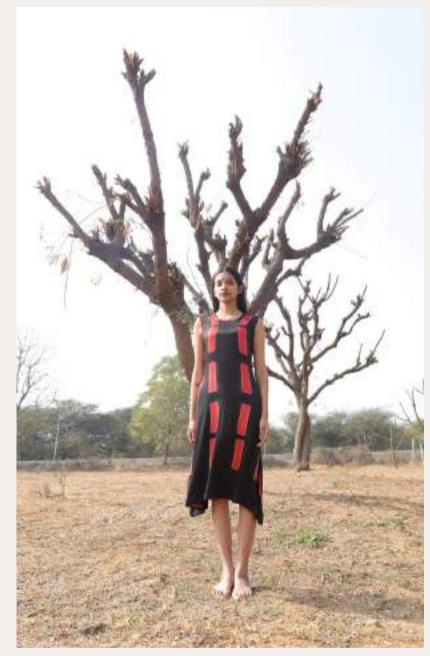

## Swow Serenity

Amidst the ethereal landscapes of "Shibori Serenity: A Paradise of Crafted Couture," a tale of refined elegance unfolds. Two souls, draped in the luxurious embrace of black Shibori couture, meander through a garden of contemplation. The garments, a symphony of meticulous artistry, showcase an intricate dance of red Shibori patterns.

Crimson Canopy

DUAL-TONED SHIBORI SHIRT DRESS

ITEM CODE: CBN0236 TECHNIQUE: Shibori MATERIAL : Silk

Ebony Bloom
RED AND BLACK SHIBORI QUILTED JACKET

ITEM CODE: CBN0237
TECHNIQUE: Shibori quilted
MATERIAL: Cotton

Vermilion Echo

BLACK CANVAS WITH SCARLET SHIBORI ACCENTS

ITEM CODE: CBN0238 TECHNIQUE: Shibori MATERIAL : Sil