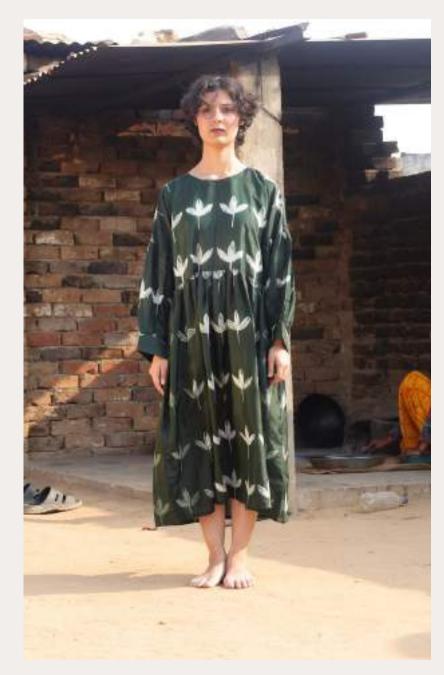

ITEM CODE: CBN02316 TECHNIQUE: Shibori MATERIAL : Silk

Eclipsed Tranquility
ILLUSION SHIBORI DRESS

ITEM CODE: CBN02317 TECHNIQUE: Shibori MATERIAL: Silk

Breeze Bloom

LEAF-PATTERNED GREEN SHIBORI DRESS

ITEM CODE: CBN02318 TECHNIQUE: Shibori MATERIAL : Silk