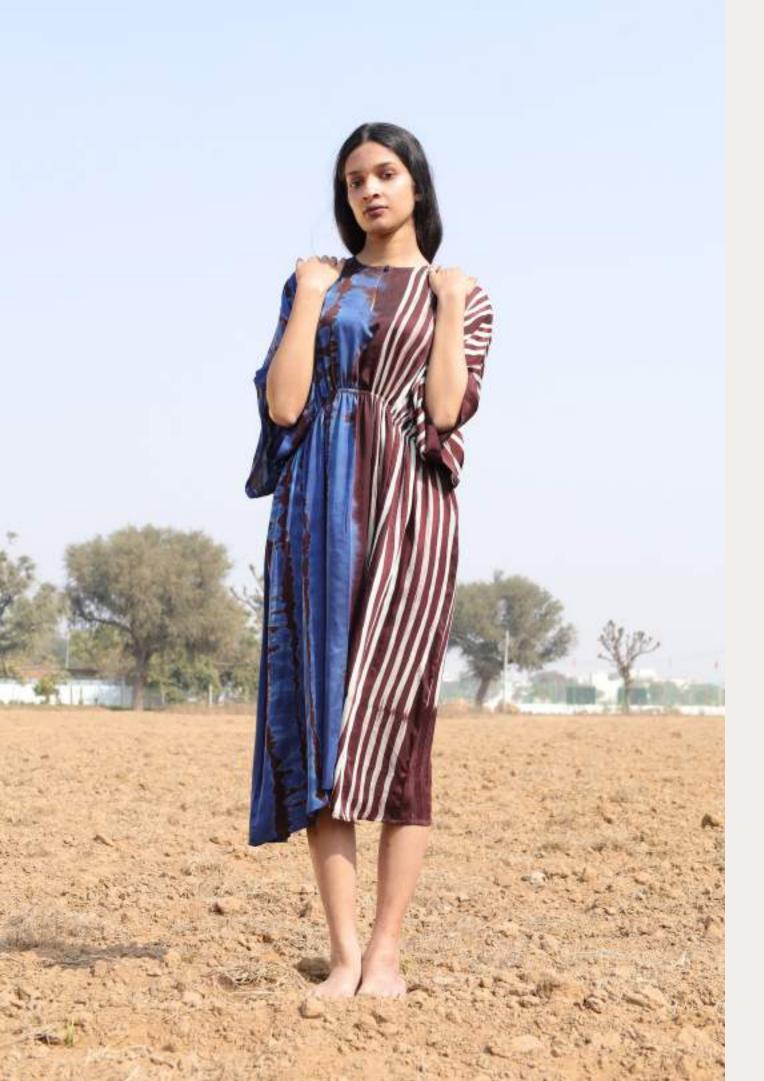

# Enthold Melody

In the enchanting saga of "Earthhood Melody," where the soil meets the sky, a tale of rooted elegance unfolds. Here, beneath the vast canopy of nature's embrace, two figures traverse the earthly wonders draped in brown, embodying the essence of Shibori in subtle stripes.

The garments, kissed by the warm tones of the earth, bear witness to the meticulous dance of Shibori stripes.

Cocoa Breeze
FLOWY BROWN COTTON ELEGANCE

ITEM CODE: CBN02311 TECHNIQUE: Shibori MATERIAL : Cotton

#### Terracotta Skyline EARTHY BROWN AND BLUE SHIBORI KAFTAN DRESS

ITEM CODE: CBN02313 TECHNIQUE: Shibori MATERIAL : Silk