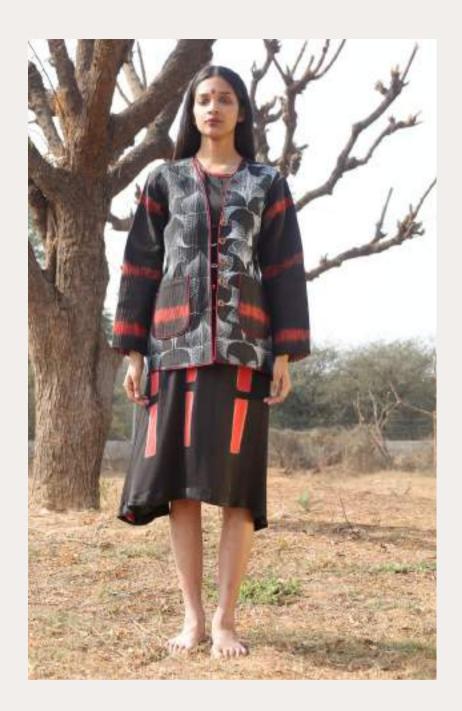

## Swow Serenity

Amidst the ethereal landscapes of "Shibori Serenity: A Paradise of Crafted Couture," a tale of refined elegance unfolds. Two souls, draped in the luxurious embrace of black Shibori couture, meander through a garden of contemplation. The garments, a symphony of meticulous artistry, showcase an intricate dance of red Shibori patterns.

Crimson Canopy

DUAL-TONED SHIBORI SHIRT DRESS

ITEM CODE: CBN0236 TECHNIQUE: Shibori MATERIAL : Silk

Ebony Bloom
RED AND BLACK SHIBORI QUILTED JACKET

ITEM CODE: CBN0237
TECHNIQUE: Shibori quilted
MATERIAL: Cotton