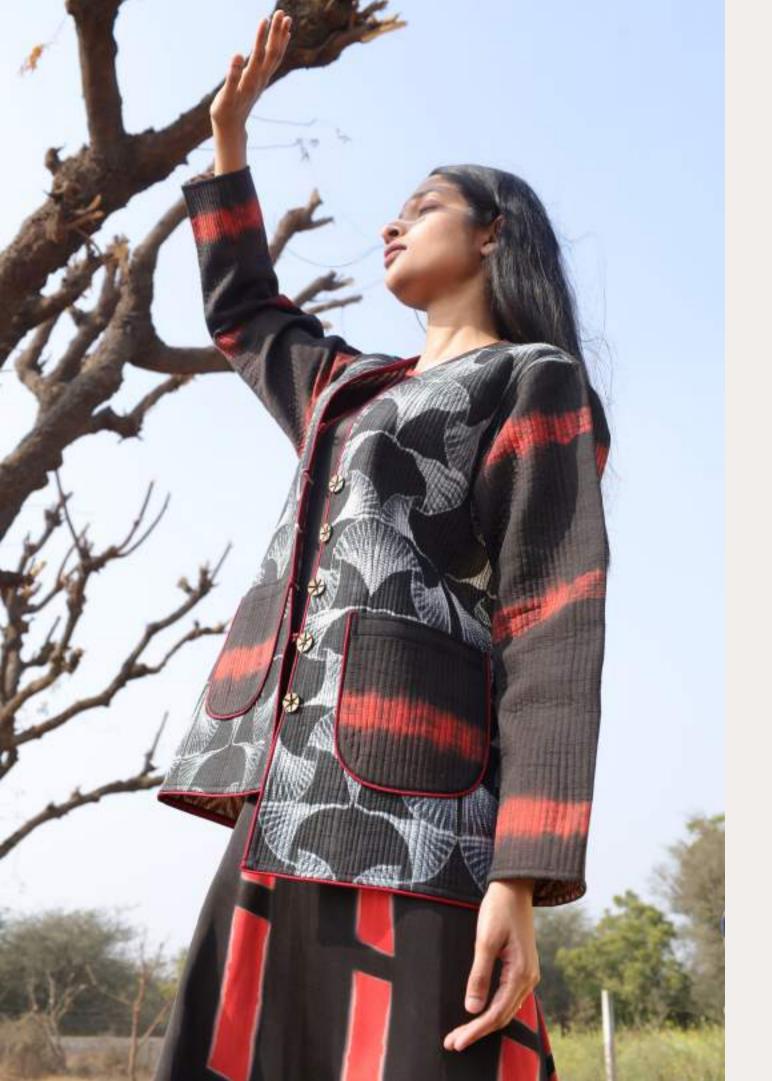

## Swow Serenity

Amidst the ethereal landscapes of "Shibori Serenity: A Paradise of Crafted Couture," a tale of refined elegance unfolds. Two souls, draped in the luxurious embrace of black Shibori couture, meander through a garden of contemplation. The garments, a symphony of meticulous artistry, showcase an intricate dance of red Shibori patterns.

Crimson Canopy

DUAL-TONED SHIBORI SHIRT DRESS

ITEM CODE: CBN0236 TECHNIQUE: Shibori MATERIAL : Silk

Ebony Bloom
RED AND BLACK SHIBORI QUILTED JACKET

ITEM CODE: CBN0237
TECHNIQUE: Shibori quilted
MATERIAL: Cotton