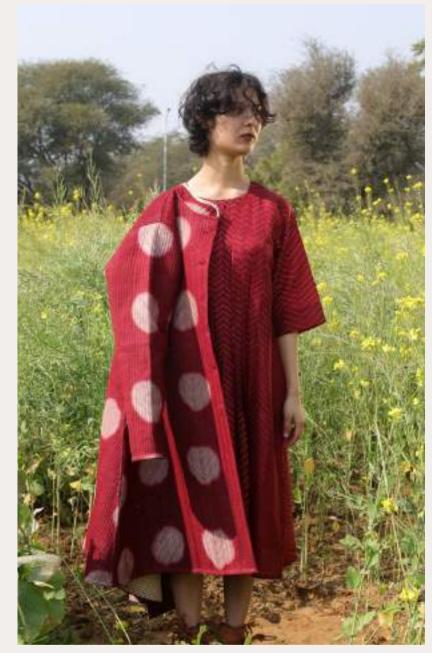

#### Dreamsape Wonders

In the ethereal setting of "Paradise's Embrace," amidst lush green grasses that sway in a gentle breeze, two kindred spirits find themselves adorned in the enchanting allure of Shibori. One, wrapped in a quilted jacket of radiant red, exudes warmth against the verdant backdrop. The other, dressed in a black garment adorned with circular Shibori, embodies the rhythmic dance of nature.

Ruby Hues

CIRCULAR BLISS SHIBORI DRESS

ITEM CODE: CBN02314 TECHNIQUE: Shibori MATERIAL : Silk

Euphoria
CIRCULAR SHIBORI QUILTED JACKET

ITEM CODE: CBN02315
TECHNIQUE: Shibori and quilted
MATERIAL: cotton

Oasis Rhapsody
PARADISE-INSPIRED DRESS