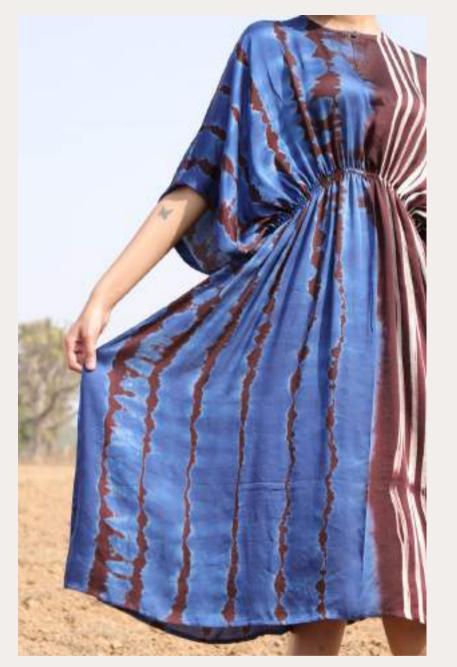

# Enthold Melody

In the enchanting saga of "Earthhood Melody," where the soil meets the sky, a tale of rooted elegance unfolds. Here, beneath the vast canopy of nature's embrace, two figures traverse the earthly wonders draped in brown, embodying the essence of Shibori in subtle stripes.

The garments, kissed by the warm tones of the earth, bear witness to the meticulous dance of Shibori stripes.

Cocoa Breeze
FLOWY BROWN COTTON ELEGANCE

ITEM CODE: CBN02311 TECHNIQUE: Shibori MATERIAL : Cotton

#### Terracotta Skyline EARTHY BROWN AND BLUE SHIBORI KAFTAN DRESS

ITEM CODE: CBN02313 TECHNIQUE: Shibori MATERIAL : Silk