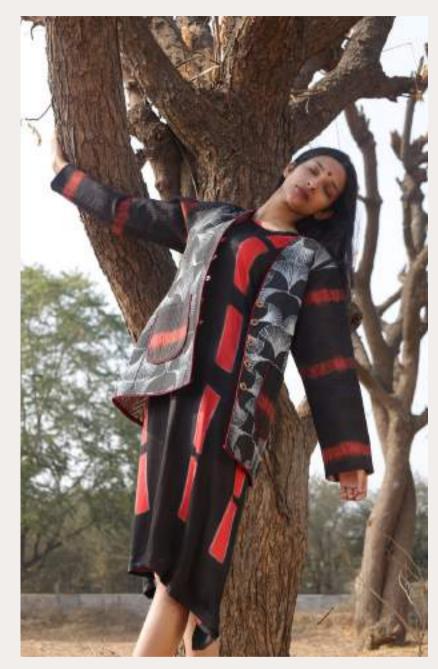

## Swow Serenity

Amidst the ethereal landscapes of "Shibori Serenity: A Paradise of Crafted Couture," a tale of refined elegance unfolds. Two souls, draped in the luxurious embrace of black Shibori couture, meander through a garden of contemplation. The garments, a symphony of meticulous artistry, showcase an intricate dance of red Shibori patterns.

Crimson Canopy

DUAL-TONED SHIBORI SHIRT DRESS

ITEM CODE: CBN0236 TECHNIQUE: Shibori MATERIAL : Silk

Ebony Bloom
RED AND BLACK SHIBORI QUILTED JACKET

ITEM CODE: CBN0237
TECHNIQUE: Shibori quilted
MATERIAL: Cotton