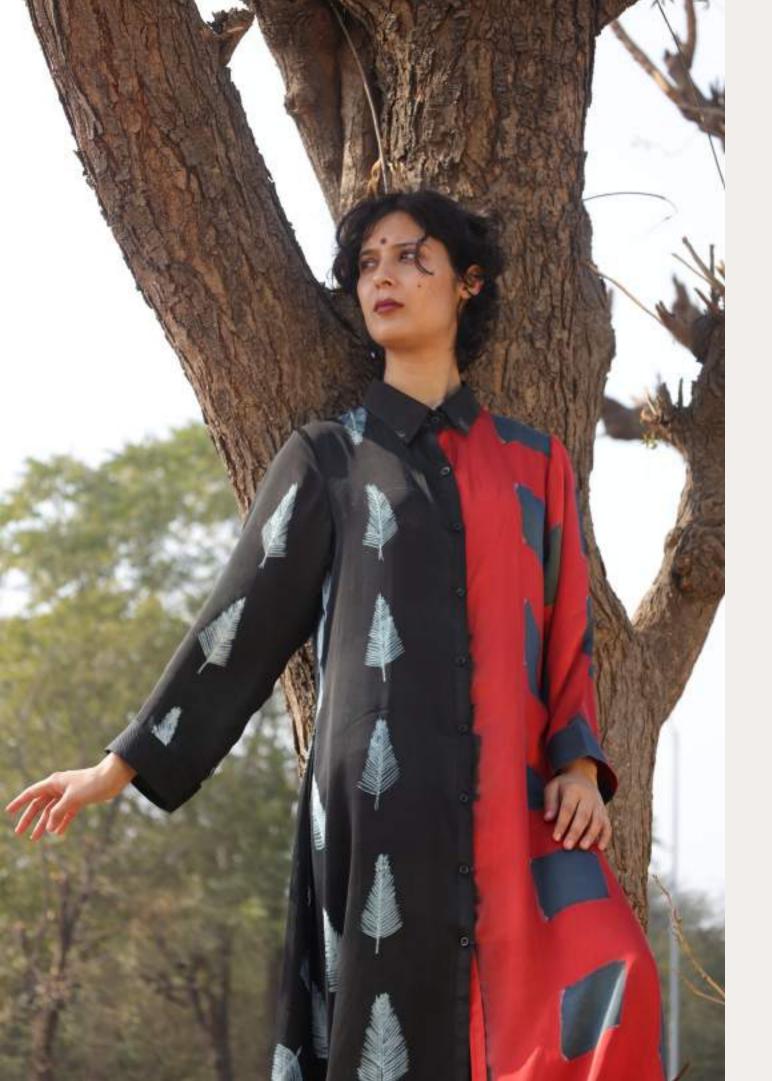

## Swow Serenity

Amidst the ethereal landscapes of "Shibori Serenity: A Paradise of Crafted Couture," a tale of refined elegance unfolds. Two souls, draped in the luxurious embrace of black Shibori couture, meander through a garden of contemplation. The garments, a symphony of meticulous artistry, showcase an intricate dance of red Shibori patterns.

Crimson Canopy

DUAL-TONED SHIBORI SHIRT DRESS

ITEM CODE: CBN0236 TECHNIQUE: Shibori MATERIAL : Silk

Ebony Bloom
RED AND BLACK SHIBORI QUILTED JACKET

ITEM CODE: CBN0237
TECHNIQUE: Shibori quilted
MATERIAL: Cotton