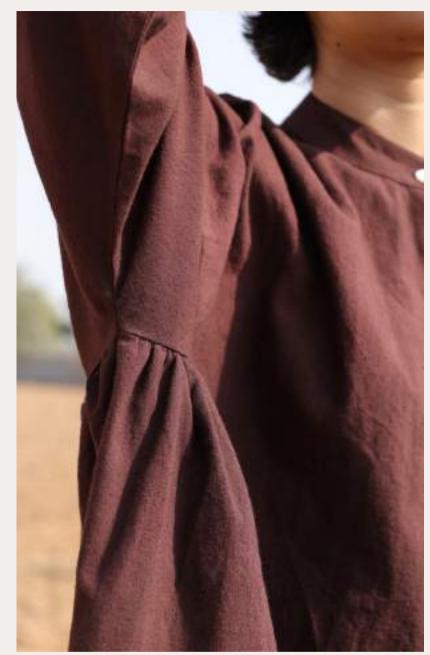

# Enthold Melody

In the enchanting saga of "Earthhood Melody," where the soil meets the sky, a tale of rooted elegance unfolds. Here, beneath the vast canopy of nature's embrace, two figures traverse the earthly wonders draped in brown, embodying the essence of Shibori in subtle stripes.

The garments, kissed by the warm tones of the earth, bear witness to the meticulous dance of Shibori stripes.

Cocoa Breeze
FLOWY BROWN COTTON ELEGANCE

ITEM CODE: CBN02311 TECHNIQUE: Shibori MATERIAL : Cotton