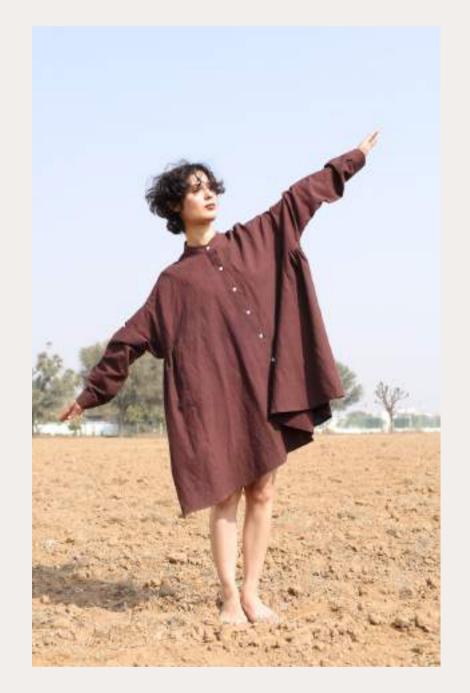

# Enthold Melody

In the enchanting saga of "Earthhood Melody," where the soil meets the sky, a tale of rooted elegance unfolds. Here, beneath the vast canopy of nature's embrace, two figures traverse the earthly wonders draped in brown, embodying the essence of Shibori in subtle stripes.

The garments, kissed by the warm tones of the earth, bear witness to the meticulous dance of Shibori stripes.

Cocoa Breeze
FLOWY BROWN COTTON ELEGANCE

ITEM CODE: CBN02311 TECHNIQUE: Shibori MATERIAL : Cotton