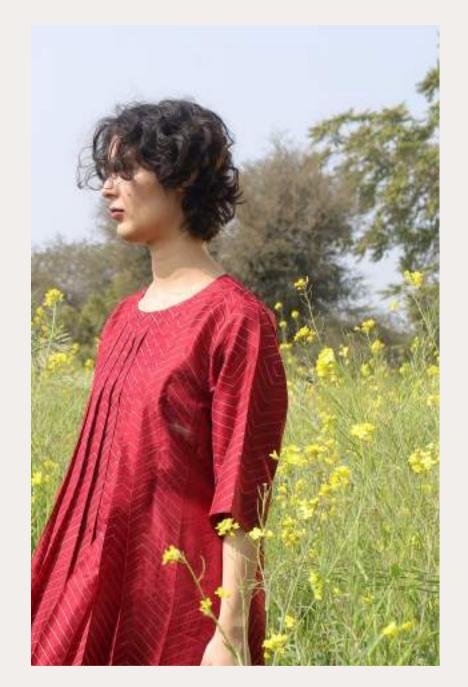

#### Dreamsape Wonders

In the ethereal setting of "Paradise's Embrace," amidst lush green grasses that sway in a gentle breeze, two kindred spirits find themselves adorned in the enchanting allure of Shibori. One, wrapped in a quilted jacket of radiant red, exudes warmth against the verdant backdrop. The other, dressed in a black garment adorned with circular Shibori, embodies the rhythmic dance of nature.

Ruby Hues

CIRCULAR BLISS SHIBORI DRESS

ITEM CODE: CBN02314 TECHNIQUE: Shibori MATERIAL : Silk

Euphoria
CIRCULAR SHIBORI QUILTED JACKET

ITEM CODE: CBN02315
TECHNIQUE: Shibori and quilted
MATERIAL: cotton

Oasis Rhapsody
PARADISE-INSPIRED DRESS