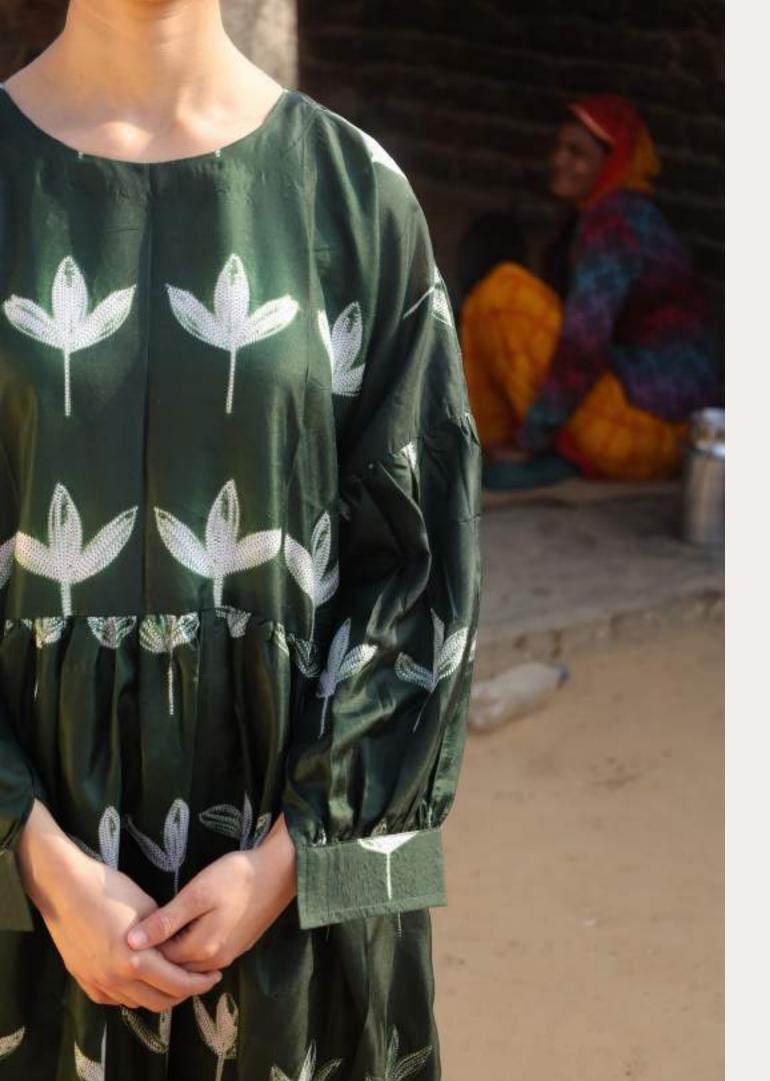

ITEM CODE: CBN02316 TECHNIQUE: Shibori MATERIAL : Silk

Eclipsed Tranquility
ILLUSION SHIBORI DRESS

ITEM CODE: CBN02317 TECHNIQUE: Shibori MATERIAL: Silk

Breeze Bloom

LEAF-PATTERNED GREEN SHIBORI DRESS

ITEM CODE: CBN02318 TECHNIQUE: Shibori MATERIAL : Silk