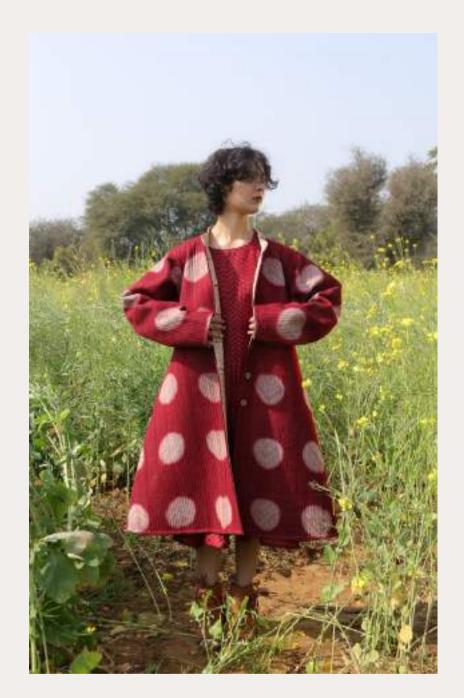

#### Dreamsape Wonders

In the ethereal setting of "Paradise's Embrace," amidst lush green grasses that sway in a gentle breeze, two kindred spirits find themselves adorned in the enchanting allure of Shibori. One, wrapped in a quilted jacket of radiant red, exudes warmth against the verdant backdrop. The other, dressed in a black garment adorned with circular Shibori, embodies the rhythmic dance of nature.

Ruby Hues

CIRCULAR BLISS SHIBORI DRESS

ITEM CODE: CBN02314 TECHNIQUE: Shibori MATERIAL : Silk

Euphoria
CIRCULAR SHIBORI QUILTED JACKET

ITEM CODE: CBN02315
TECHNIQUE: Shibori and quilted
MATERIAL: cotton

Oasis Rhapsody
PARADISE-INSPIRED DRESS