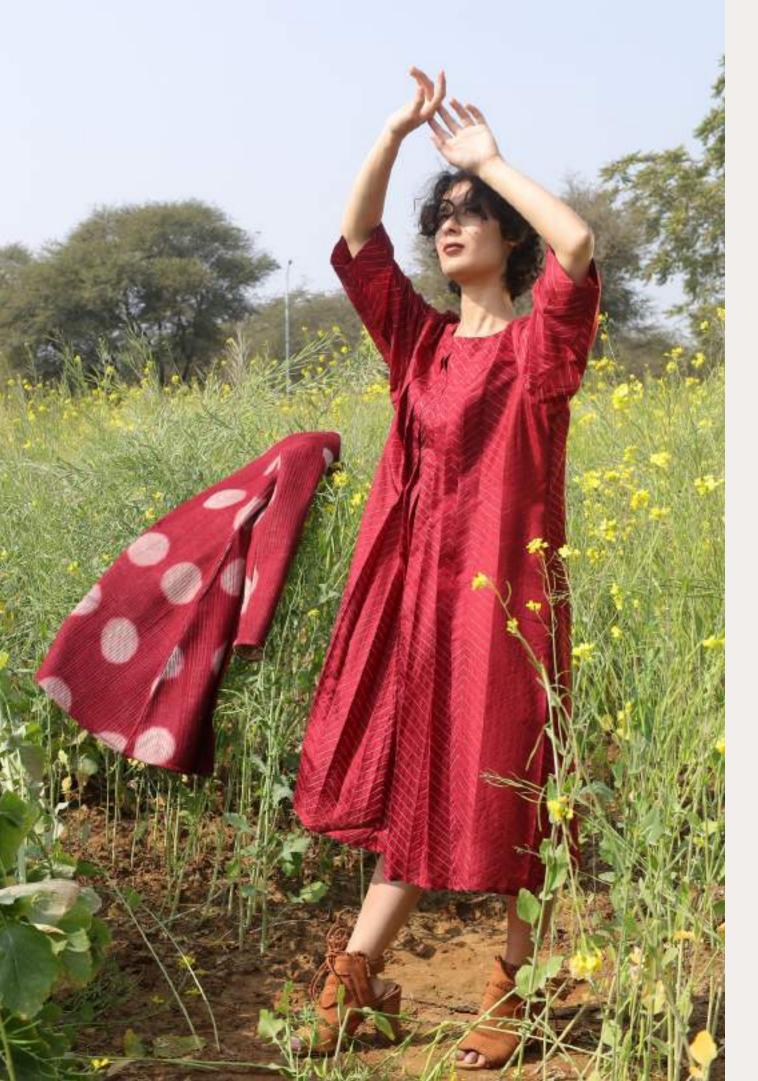

#### Dreamsape Wonders

In the ethereal setting of "Paradise's Embrace," amidst lush green grasses that sway in a gentle breeze, two kindred spirits find themselves adorned in the enchanting allure of Shibori. One, wrapped in a quilted jacket of radiant red, exudes warmth against the verdant backdrop. The other, dressed in a black garment adorned with circular Shibori, embodies the rhythmic dance of nature.

ITEM CODE: CBN02316 TECHNIQUE: Shibori MATERIAL : Silk

Eclipsed Tranquility
ILLUSION SHIBORI DRESS

ITEM CODE: CBN02317 TECHNIQUE: Shibori MATERIAL: Silk

Breeze Bloom

LEAF-PATTERNED GREEN SHIBORI DRESS

ITEM CODE: CBN02318 TECHNIQUE: Shibori MATERIAL : Silk