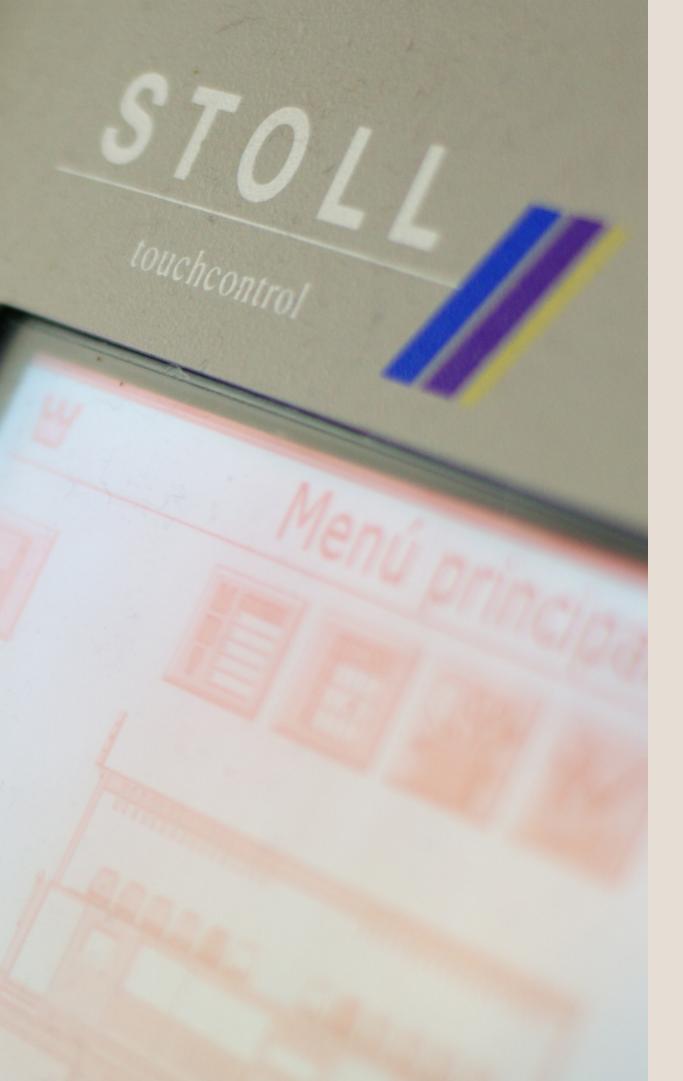

#### KNITTING

The Knitting department is where the magic happens. We do not only produce here but also sample all the stitches necessary for collection development together with our commercial team. Here we develop each program using our M1plus system by STOLL which is custom based to each sample. We have flat machines with gauges: 3/5/7/10/12.