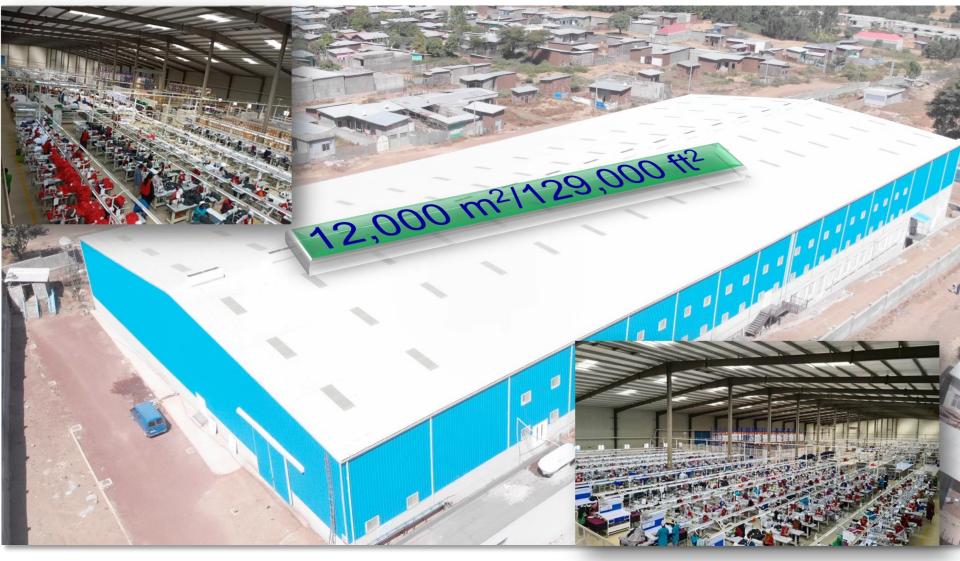

## 2020 Facts

| Category                 | Information                                                                            |
|--------------------------|----------------------------------------------------------------------------------------|
| Production lines         | 30+                                                                                    |
| Sewing Machines          | 1500+                                                                                  |
| Embroidery<br>Machines   | 50+ heads                                                                              |
| Capacity                 | Polo – 24,000/day<br>T-Shirts – 45,000/day                                             |
| Full time staff          | 1500+                                                                                  |
| Export Revenue<br>Target | \$10,000,000                                                                           |
| Products & Services      | <ul> <li>Garments</li> <li>Men, Women and</li> <li>Children</li> <li>Scrubs</li> </ul> |

# Garment