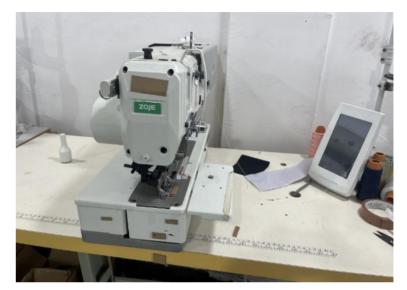

#### Buttonhole machine

Button attaching machine

Chain-blindstitch machine

Snap fixing machine