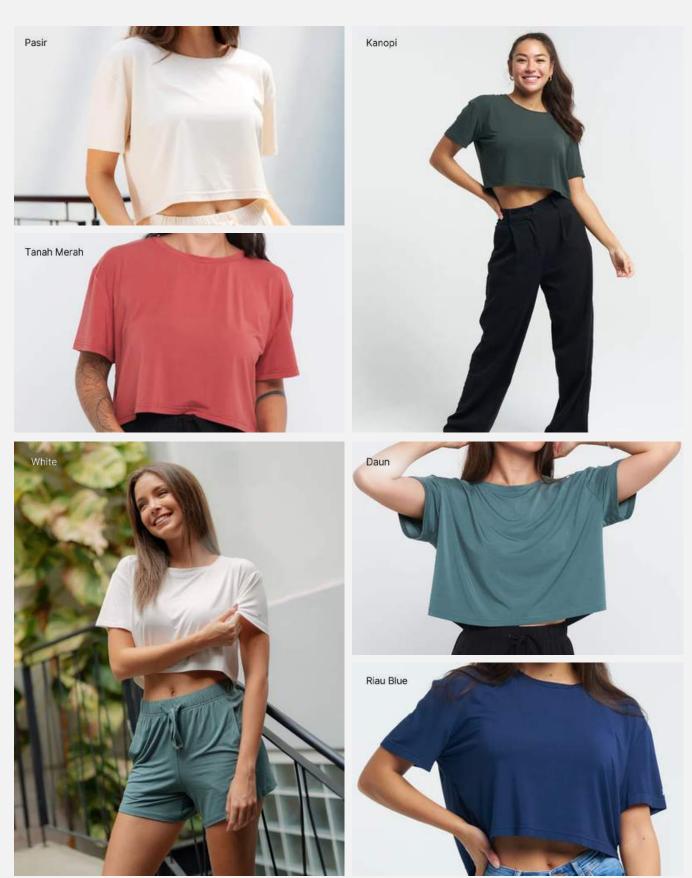

# RELAXED CROPPED TEE

**The it-top for freedom in movement, and in style**. This ultra comfortable top sits comfortably on the shoulders and loosely around the body so you can move with ease in your weekly pilates class - or even just a chill night at home.