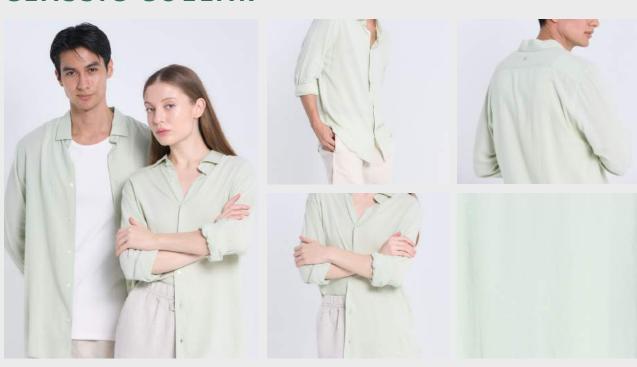

# BAMBOO LINEN SHIRT

The ultimate transition piece from office to leisure. The **crisp blend of bamboo and linen** create a **natural drape that feels soft and cool against the skin**. Ideal for warm adventures by the poolside, seashore, and everything else in between.

### **CLASSIC COLLAR**

### MANDARIN COLLAR

THE BAMBOO LINEN SHIRT IN BEIGE