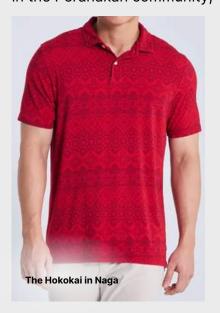

#### THE HOKOKAI BATIK TRIBUTE POLO

Born from the fusion of Chinese and Malay cultures in the Peranakan community,

the Hokokai print is a symbol of **unity and inclusivity** that reflects Southeast Asia's rich and unique culture.