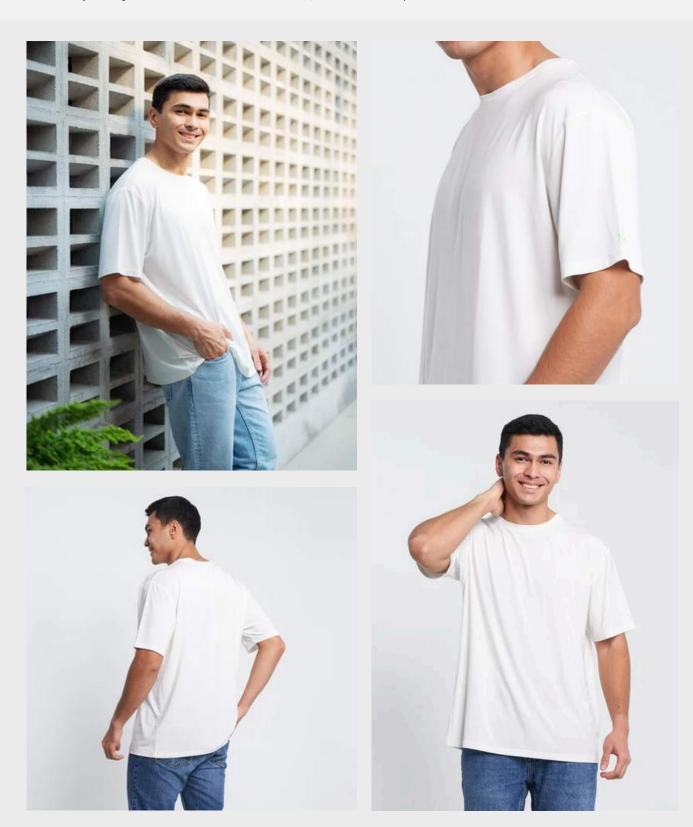

# RELAXED TEE

Your day could not get any more relaxed than this. **An overly comfortable and consciously contemporary** take on the classic t-shirt, made to drop off the shoulders in an **oversized fit**.

The Relaxed Tee in White

Great for the everyday hustle, dates, or simply looking good.