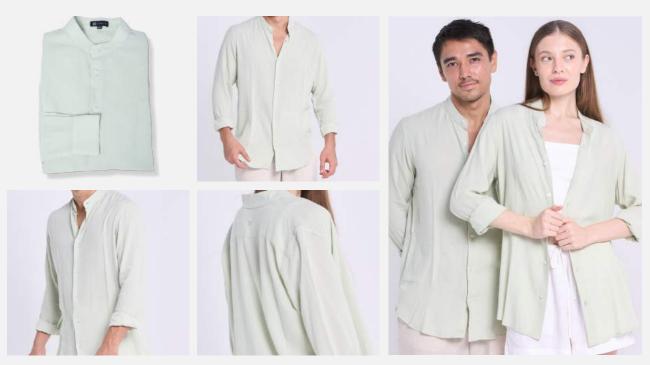

# BAMBOO LINEN SHIRT

The ultimate transition piece from office to leisure. The **crisp blend of bamboo and linen** create a **natural drape that feels soft and cool against the skin**. Ideal for warm adventures by the poolside, seashore, and everything else in between.

### **CLASSIC COLLAR**

### MANDARIN COLLAR

THE BAMBOO LINEN SHIRT IN PALMA