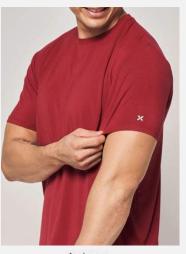

# SOLID TEE

The ultimate closet staple is the humble tee. Coming in a single solid color, this top allows for seamless versatility as you transition from casual to refined looks – be it a session of yoga to dinner with your friends. An added bonus: Kualesa's solid tee offers serious comfort and uncompromising style.

## FROM THE GETAWAY CAPSULE

Mirage

Andaman

Black

Batu

Riau Blue