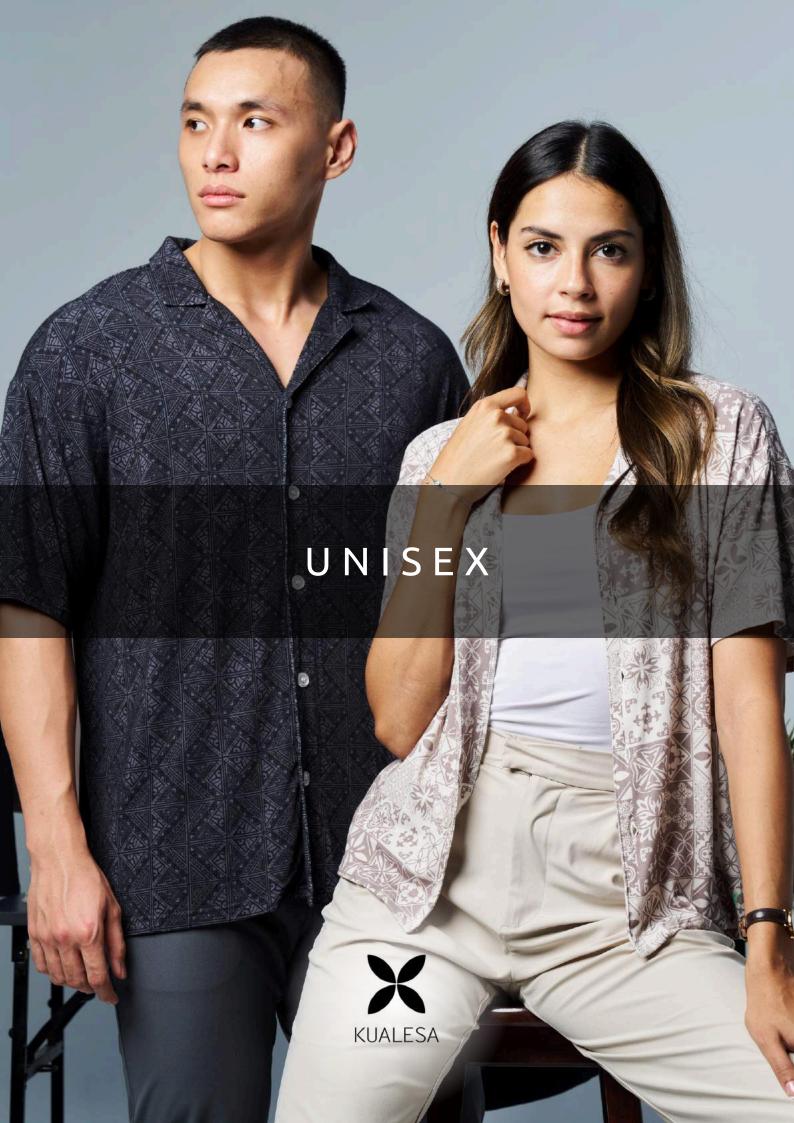

#### THE HOKOKAI BATIK TRIBUTE POLO

Born from the fusion of Chinese and Malay cultures in the Peranakan community,

the Hokokai print is a symbol of **unity and inclusivity** that reflects Southeast Asia's rich and unique culture.