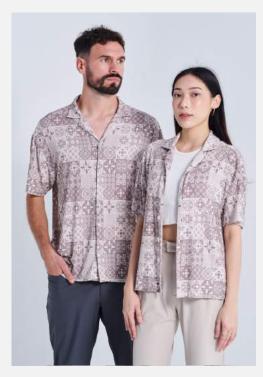

## BATIK TRIBUTE RELAXED SHIRT

Offering the ultimate relaxed look, this top was crafted for the adventurous weekend on the go. Be it your next **holiday on the beach or simply exploring your favorite sites**, you'll always stay comfortable thanks to its button-down design and the breathability of bamboo fibres.