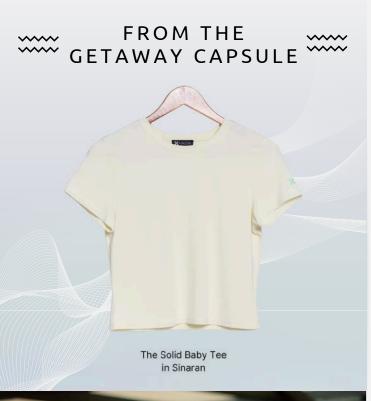

# SOLID BABY TEE

Made iconic by its **youthful and fitted silhouette**, the baby tee offers **immense style options** thanks to shorter sleeves and a cut that accentuates the body. Pair it with high waisted jeans for a night out, or a pair of leggings or shorts for your sport sesh. **The Baby Tee can do it all.** 