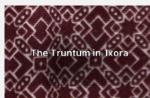

### THE TRUNTUM BATIK TRIBUTE POLO

A geometric pattern said to be inspired by **blooming flowers and scattered stars** in the night sky, this design is inspired by the traditional batik pattern of Truntum.