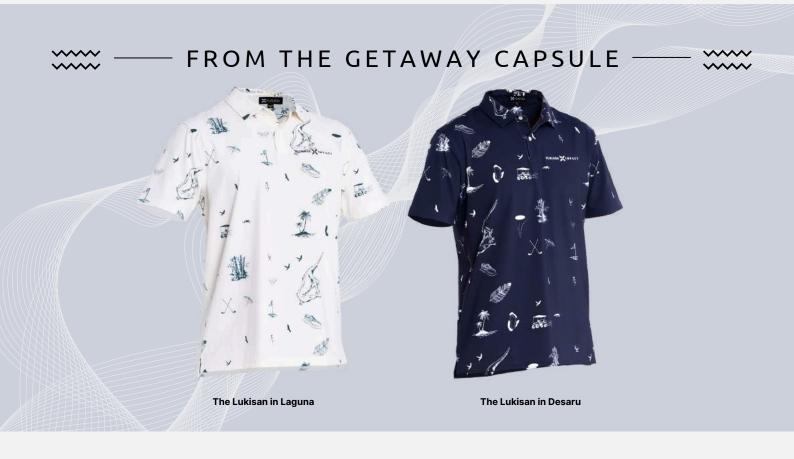

## FROM THE GETAWAY CAPSULE

The Ombak in Keramas

The Ombak in Salang

The Ombak in Sao

The Ombak in Maya

## THE OMBAK BATIK TRIBUTE POLO

Inspired by the rhythmic sway of the sea, its fluid lines mirror rolling waves, embodying the ocean's lively spirit.

**The Ombak in Keramas**, inspired by Keramas Beach, Bali, Indonesia.

**The Ombak in Salang**, inspired by Salang Beach, Tioman Islands, Malaysia.

**The Ombak in Sao**, inspired by Sao Beach, Phu Quoc Islands, Vietnam.

**The Ombak in Maya,** inspired by Sao Beach, Phu Quoc Islands, Vietnam.