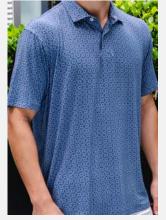

### THE TRUNTUM BATIK TRIBUTE POLO

A geometric pattern said to be inspired by **blooming flowers and scattered stars** in the night sky, this design is inspired by the traditional batik pattern of Truntum.