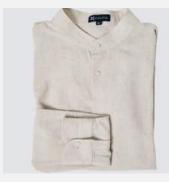

# BAMBOO LINEN SHIRT

The ultimate transition piece from office to leisure. The **crisp blend of bamboo and linen** create a **natural drape that feels soft and cool against the skin**. Ideal for warm adventures by the poolside, seashore, and everything else in between.

### MANDARIN COLLAR

THE BAMBOO LINEN SHIRT IN BEIGE