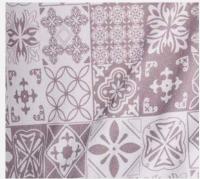

## BATIK TRIBUTE RELAXED SHIRT

Offering the ultimate relaxed look, this top was crafted for the adventurous weekend on the go. Be it your next **holiday on the beach or simply exploring your favorite sites**, you'll always stay comfortable thanks to its button-down design and the breathability of bamboo fibres.