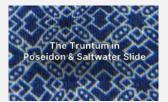

### THE TRUNTUM BATIK TRIBUTE POLO

A geometric pattern said to be inspired by **blooming flowers and scattered stars** in the night sky, this design is inspired by the traditional batik pattern of Truntum.