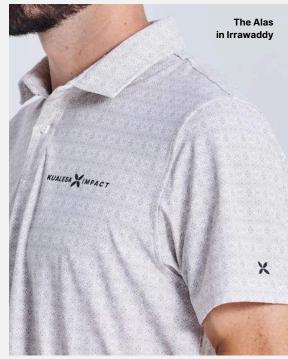

### THE ALAS BATIK TRIBUTE IMPACT POLO

Drawing inspiration from wildlife patterns,

this modern take on the Alas Alasan batik motif serves as a **reminder to cherish and preserve nature**.