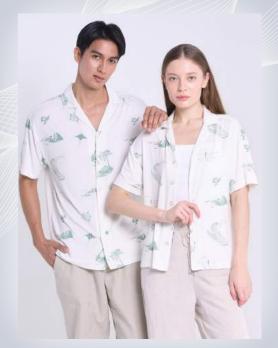

## BATIK TRIBUTE RELAXED SHIRT

Offering the ultimate relaxed look, this top was crafted for the adventurous weekend on the go. Be it your next **holiday on the beach or simply exploring your favorite sites**, you'll always stay comfortable thanks to its button-down design and the breathability of bamboo fibres.

### FROM THE GETAWAY CAPSULE

The Lukisan in Taaras