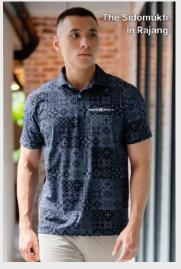

#### THE SIDOMUKTI BATIK TRIBUTE IMPACT POLO

An intricate checkered design inspired by the traditional Javanese pattern of the Peranakan community in Indonesia. This design features

an interplay of light and dark square squares symbolising the balance between good and evil, the duality of life.