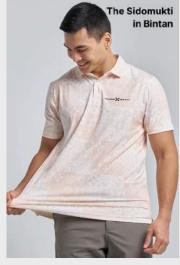

#### THE SIDOMUKTI BATIK TRIBUTE IMPACT POLO

An intricate checkered design inspired by the traditional Javanese pattern of the Peranakan community in Indonesia. This design features

an interplay of light and dark square squares symbolising the balance between good and evil, the duality of life.