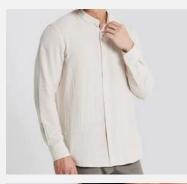

# BAMBOO LINEN SHIRT

The ultimate transition piece from office to leisure. The **crisp blend of bamboo and linen** create a **natural drape that feels soft and cool against the skin**. Ideal for warm adventures by the poolside, seashore, and everything else in between.

### **CLASSIC COLLAR**