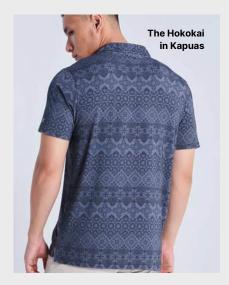

#### THE HOKOKAI BATIK TRIBUTE POLO

Born from the fusion of Chinese and Malay cultures in the Peranakan community,

the Hokokai print is a symbol of **unity and inclusivity** that reflects Southeast Asia's rich and unique culture.