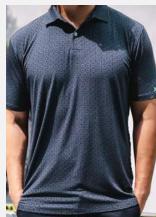

### THE TRUNTUM BATIK TRIBUTE POLO

A geometric pattern said to be inspired by **blooming flowers and scattered stars** in the night sky, this design is inspired by the traditional batik pattern of Truntum.