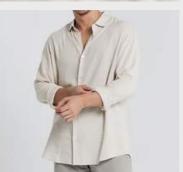

# BAMBOO LINEN SHIRT

The ultimate transition piece from office to leisure. The **crisp blend of bamboo and linen** create a **natural drape that feels soft and cool against the skin**. Ideal for warm adventures by the poolside, seashore, and everything else in between.

### **CLASSIC COLLAR**