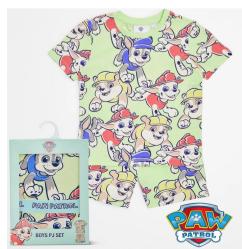

# License

A. Bluey Men's Knit Pyjama Set

Cotton/Polyester Bluey themed design All over print shorts Crew neck

# B. Disney License T-shirt and Shorts Pyjama Set

Polyester and cotton button-up front top Bagged out collar Regular fit