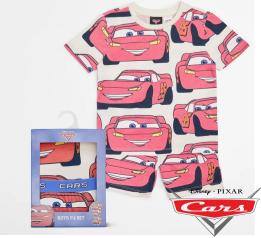

# License

A. Bluey Men's Knit Pyjama Set

Cotton/Polyester Bluey themed design All over print shorts Crew neck

# B. Disney License T-shirt and Shorts Pyjama Set

Polyester and cotton button-up front top Bagged out collar Regular fit