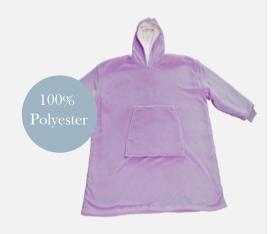

# A good night's sleep

- Polyester
- All over print
- Comfy hood
- Kangaroo pocket

Ready for a good night's sleep, this nightie features a comfy design to blend fabric with a stylish finish