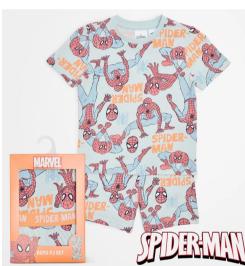

# License

A. Bluey Men's Knit Pyjama Set

Cotton/Polyester Bluey themed design All over print shorts Crew neck

# B. Disney License T-shirt and Shorts Pyjama Set

Polyester and cotton button-up front top Bagged out collar Regular fit