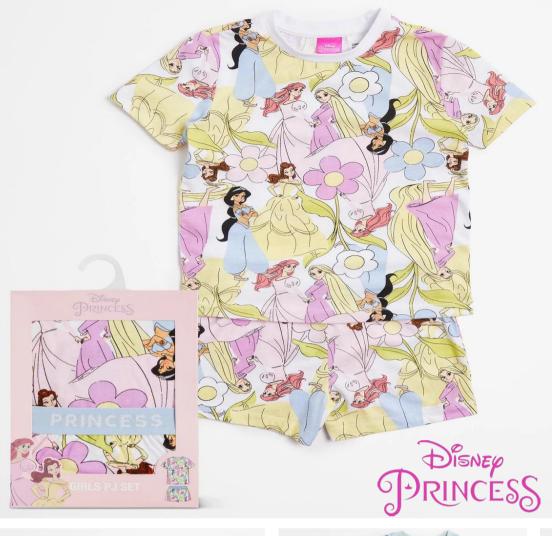

# B. Disney License T-shirt and Shorts Pyjama Set

Polyester and cotton button-up front top Bagged out collar Regular fit