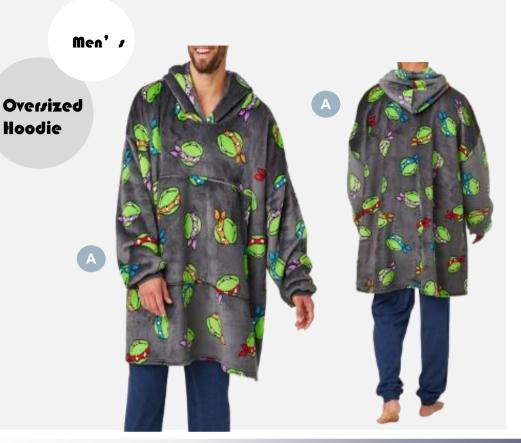

r
V-neck with lace trim detail
Sleeveless with adjustable straps

# **Nighty in Bag**

C

Wide v-neckline with lace detail Above the knee length All over print design 95% POLYESTER, 5% SPANDEX

# **Linen Blend Nightie**



linen/viscose Round collared neckline Button through front



# A good night's sleep

- Polyester and cotton
- Lapel neck
- Button up front
- 1 chest patch pocket



Men' /

Woven Pyjama

Set

Ready for a good night's sleep, this nightie features a comfy design to blend fabric with a stylish finish



### A. Coral Fleece Gown

Polyester Open front with wrap-around design 2 front patch pockets Front waist tie detail with belt loop





fleece

# **B. Sherpa Lined Hooded Gown**

Polyester and elastane Sherpa lining detail Hooded neck Open front Tie front closure at waist



# A good night's sleep

- Polyester
- All over print
- Comfy hood
- Kangaroo pocket

Ready for a good night's sleep, this nightie features a comfy design to blend fabric with a stylish finish













# All-In-One Sleepsuit

A. Cotton
All over print
Zip front closure
Long sleeves with ribbed cuffs





**B.** Polyester and cotton Ribbed baseball neck Zip front closure Ribbed leg cuffs

# Sleepsuit Collection









Nice & Comfortable

# License

A. Bluey Men's Knit Pyjama Set

Cotton/Polyester Bluey themed design All over print shorts Crew neck

# B. Disney License T-shirt and Shorts Pyjama Set

Polyester and cotton button-up front top Bagged out collar Regular fit













# Cotton Pyjama Gift Set



















# Family Matching Christmas Unisex Kids Youth Cotton Pyjama S