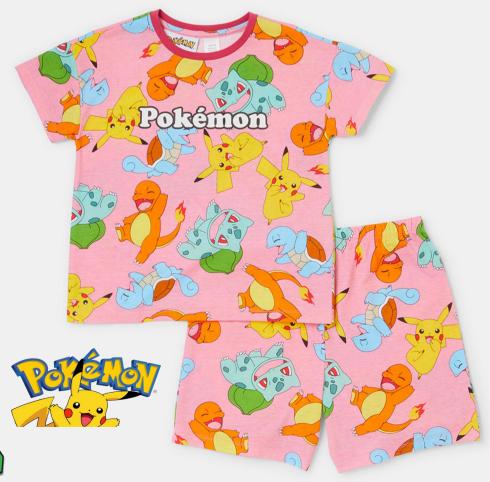

# License

A. Bluey Men's Knit Pyjama Set

Cotton/Polyester Bluey themed design All over print shorts Crew neck