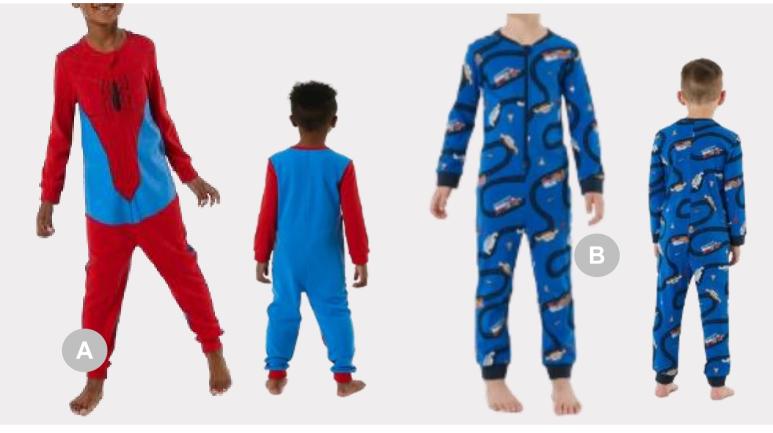

# All-In-One Sleepsuit

A. Cotton
All over print
Zip front closure
Long sleeves with ribbed cuffs

**B.** Polyester and cotton Ribbed baseball neck Zip front closure Ribbed leg cuffs