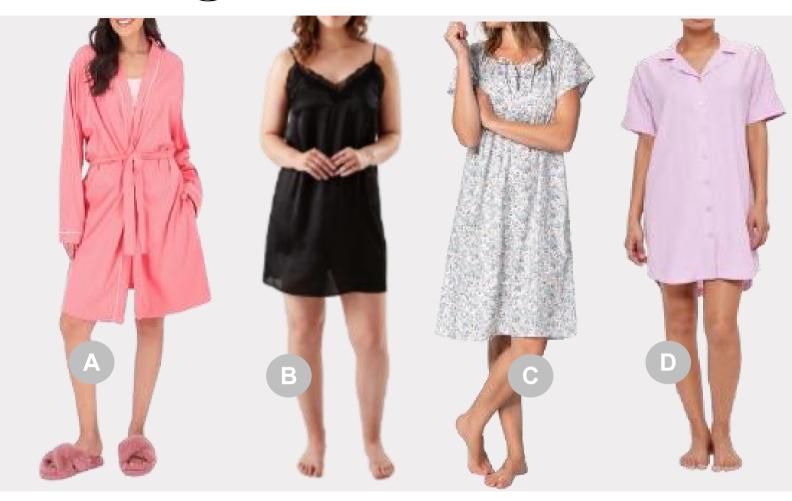

# A. Comfort Cami Nightie

Polyester, viscose V-neck adjustable shoulder straps Mid-length (below knee)

### **B. Short Sleeve Satin Nightie**

Polyester
All over print
Lapel neck
Button up front
1 chest patch pocket

### B Short Sleeve Comfort Nightie

Polyester, viscose and elastane All over print V-neck Short sleeves Knee length

## C Organic Cotton Blend Nightie

Round neck Midi design Stylish nightie Split hems Organic Cotton/Viscose