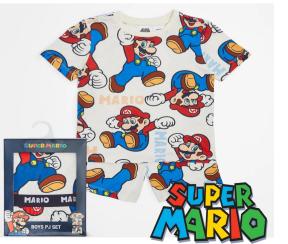

# License

A. Bluey Men's Knit Pyjama Set

Cotton/Polyester Bluey themed design All over print shorts Crew neck

# B. Disney License T-shirt and Shorts Pyjama Set

Polyester and cotton button-up front top Bagged out collar Regular fit