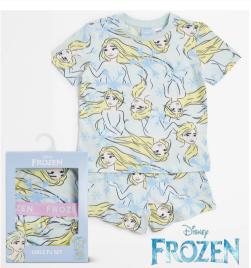

# B. Disney License T-shirt and Shorts Pyjama Set

Polyester and cotton button-up front top Bagged out collar Regular fit