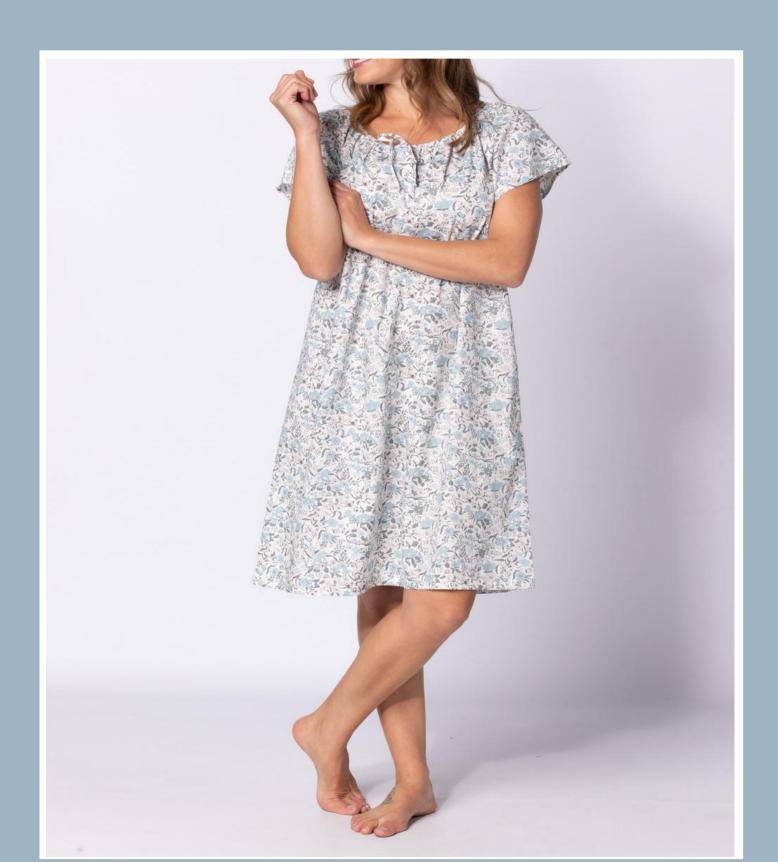

### B Short Sleeve Comfort Nightie

Polyester, viscose and elastane All over print V-neck Short sleeves Knee length