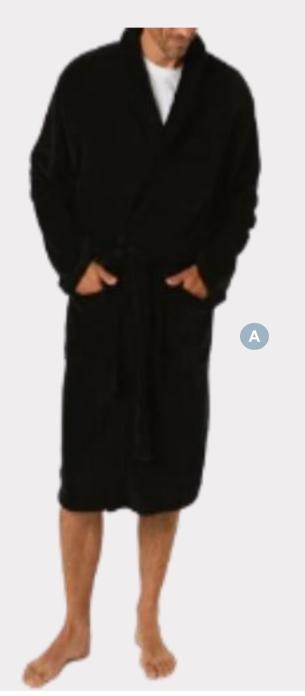

### A. Coral Fleece Gown

Polyester Open front with wrap-around design 2 front patch pockets Front waist tie detail with belt loop

fleece