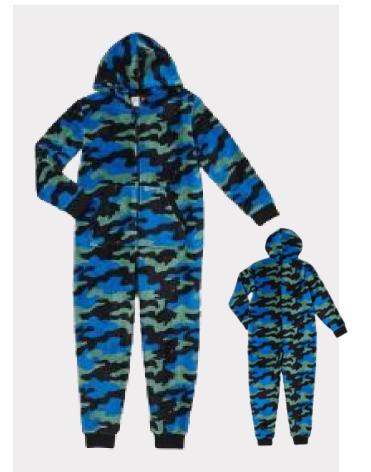

# All-In-One Sleepsuit

A. Cotton
All over print
Zip front closure
Long sleeves with ribbed cuffs

**B.** Polyester and cotton Ribbed baseball neck Zip front closure Ribbed leg cuffs