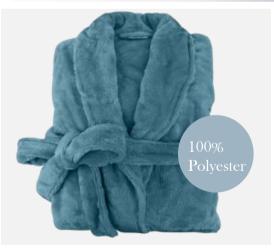

### A. Coral Fleece Gown

Polyester Open front with wrap-around design 2 front patch pockets Front waist tie detail with belt loop

fleece