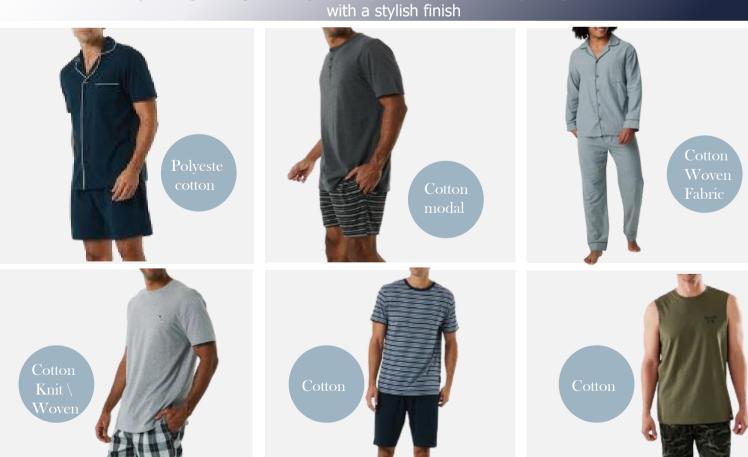

# A good night's sleep

- Polyester and cotton
- Lapel neck
- Button up front
- 1 chest patch pocket

Men' /

Woven Pyjama

Set

Ready for a good night's sleep, this nightie features a comfy design to blend fabric with a stylish finish