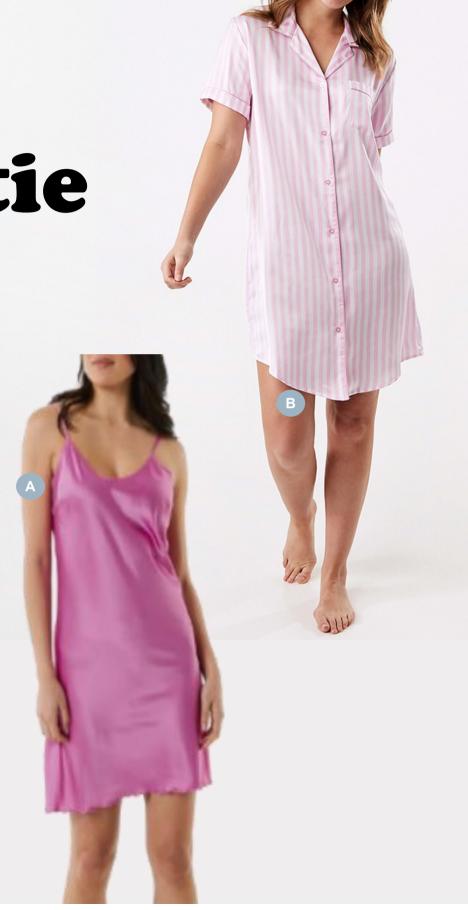

# A. Comfort Cami Nightie

Polyester, viscose V-neck adjustable shoulder straps Mid-length (below knee)

### **B. Short Sleeve Satin Nightie**

Polyester
All over print
Lapel neck
Button up front
1 chest patch pocket