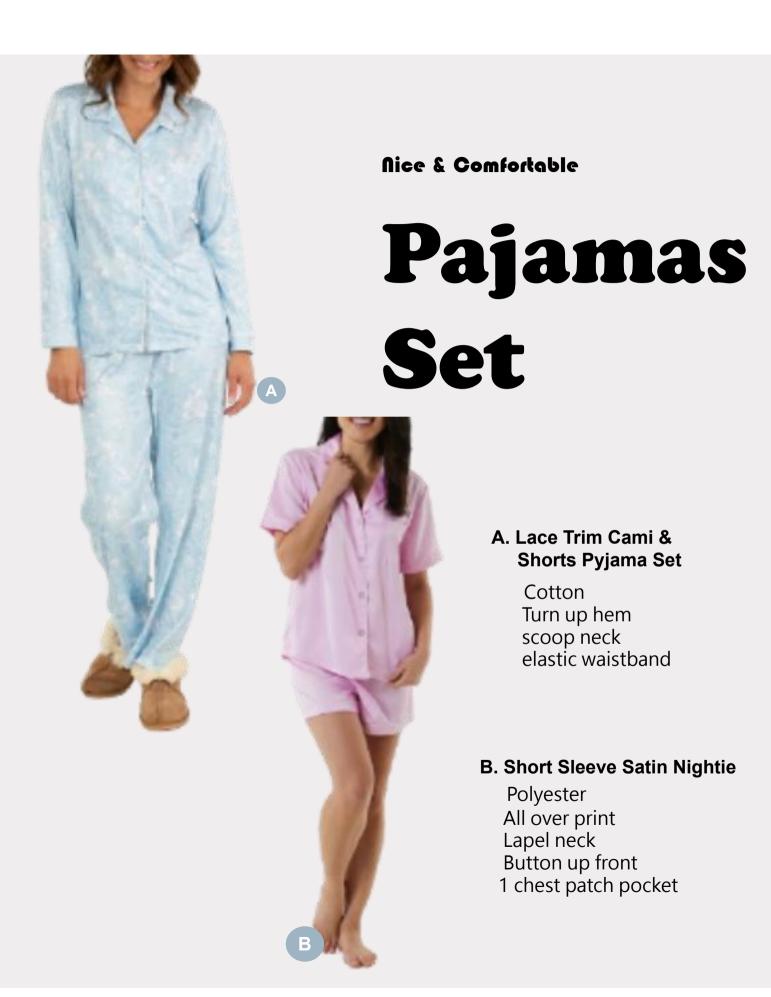

### **B. Short Sleeve Satin Nightie**

Polyester
All over print
Lapel neck
Button up front
1 chest patch pocket