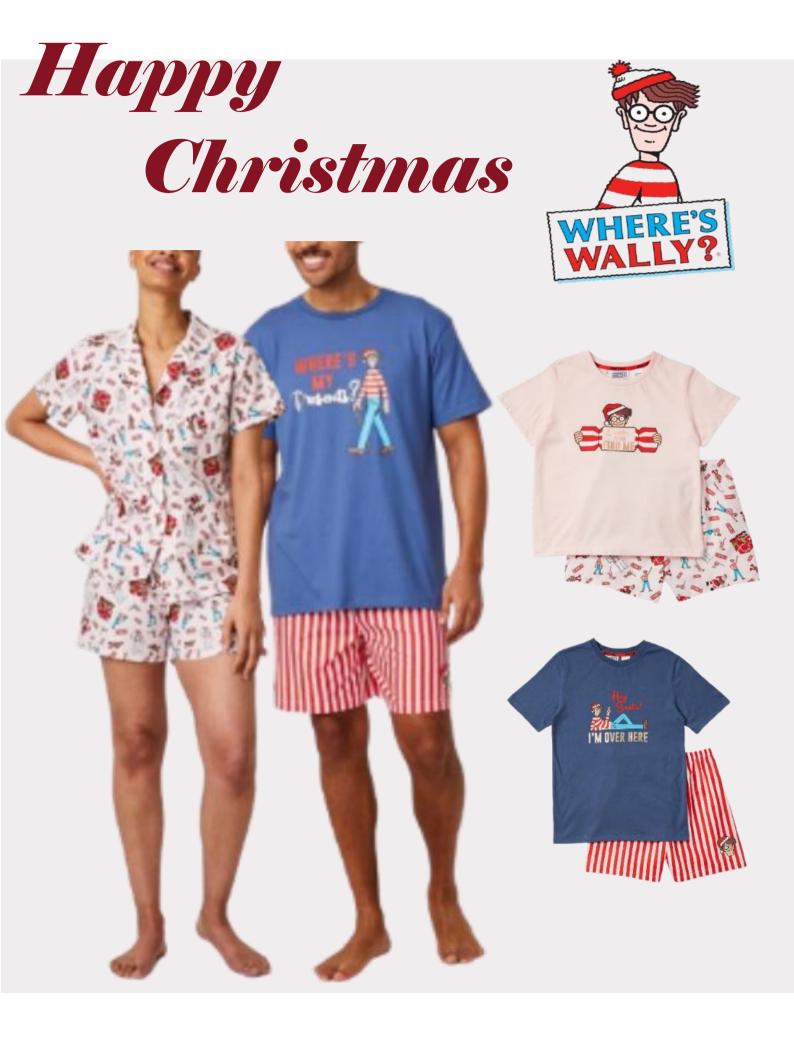

# License

A. Bluey Men's Knit Pyjama Set

Cotton/Polyester Bluey themed design All over print shorts Crew neck