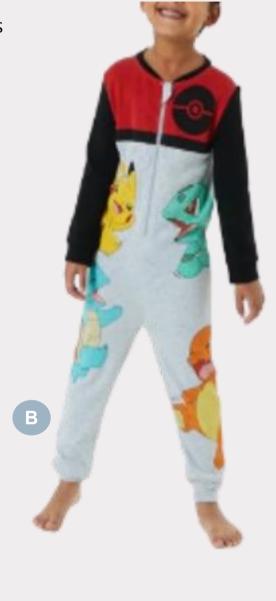

# All-In-One Sleepsuit

A. Cotton
All over print
Zip front closure
Long sleeves with ribbed cuffs

**B.** Polyester and cotton Ribbed baseball neck Zip front closure Ribbed leg cuffs