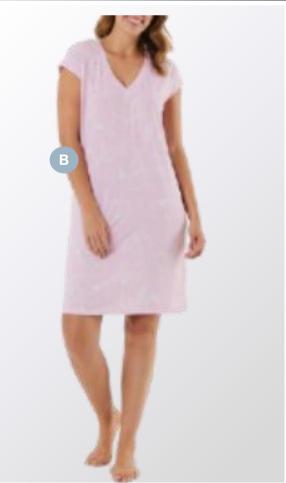

### B Short Sleeve Comfort Nightie

Polyester, viscose and elastane All over print V-neck Short sleeves Knee length