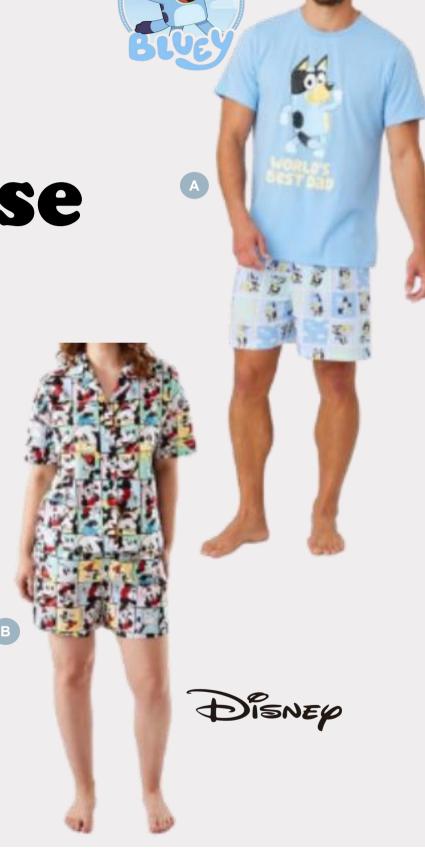

# License

A. Bluey Men's Knit Pyjama Set

Cotton/Polyester Bluey themed design All over print shorts Crew neck

# B. Disney License T-shirt and Shorts Pyjama Set

Polyester and cotton button-up front top Bagged out collar Regular fit