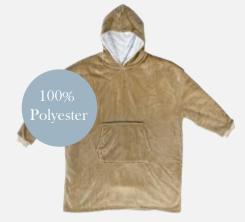

# A good night's sleep

- Polyester
- All over print
- Comfy hood
- Kangaroo pocket

Ready for a good night's sleep, this nightie features a comfy design to blend fabric with a stylish finish