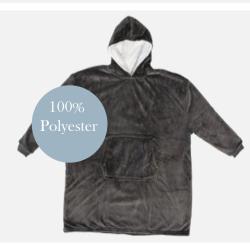

# **B. Sherpa Lined Hooded Gown**

Polyester and elastane Sherpa lining detail Hooded neck Open front Tie front closure at waist