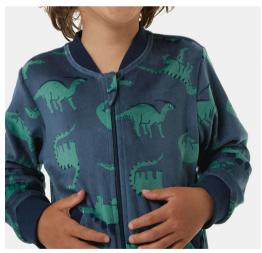

# All-In-One Sleepsuit

A. Cotton
All over print
Zip front closure
Long sleeves with ribbed cuffs

**B.** Polyester and cotton Ribbed baseball neck Zip front closure Ribbed leg cuffs