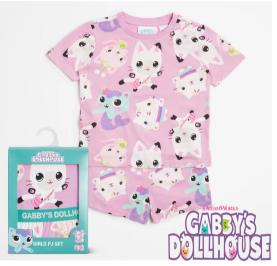

# B. Disney License T-shirt and Shorts Pyjama Set

Polyester and cotton button-up front top Bagged out collar Regular fit