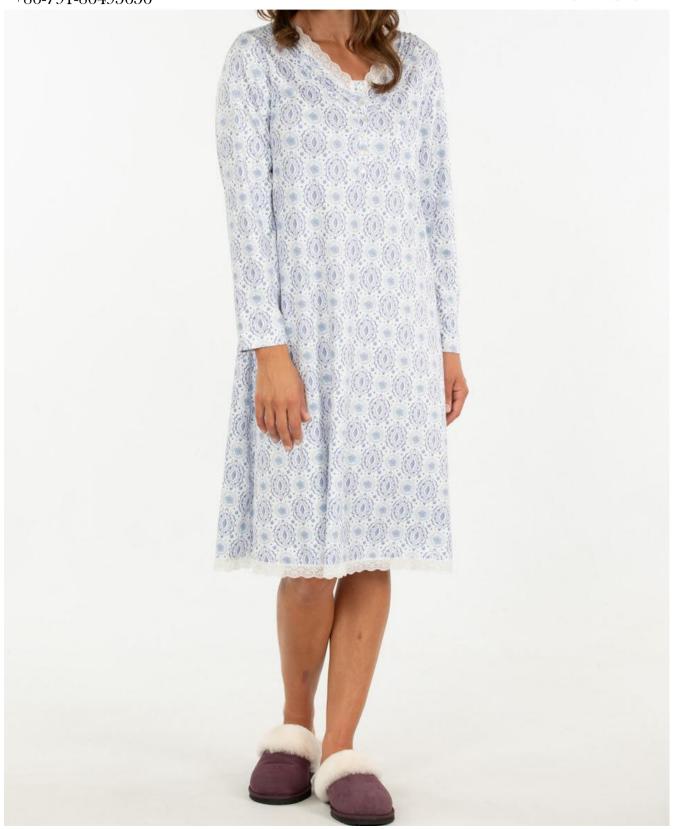

# A. Comfort Cami Nightie

Polyester, viscose V-neck adjustable shoulder straps Mid-length (below knee)

### B Short Sleeve Comfort Nightie

Polyester, viscose and elastane All over print V-neck Short sleeves Knee length

## C Organic Cotton Blend Nightie

Round neck Midi design Stylish nightie Split hems Organic Cotton/Viscose