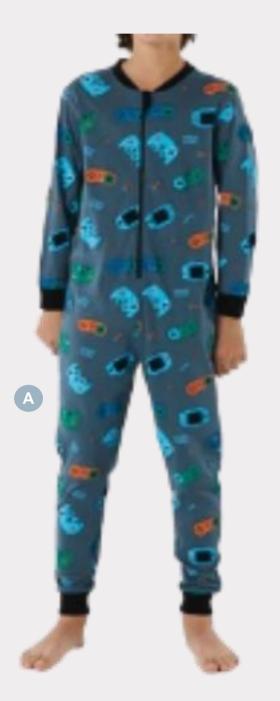

# All-In-One Sleepsuit

A. Cotton
All over print
Zip front closure
Long sleeves with ribbed cuffs

**B.** Polyester and cotton Ribbed baseball neck Zip front closure Ribbed leg cuffs