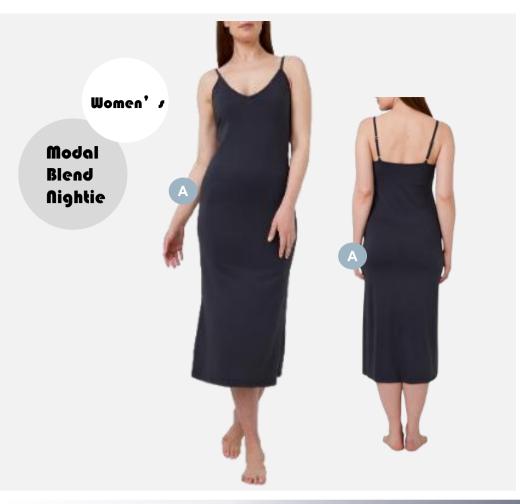

# A. Comfort Cami Nightie

Polyester, viscose V-neck adjustable shoulder straps Mid-length (below knee)