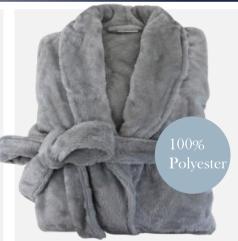

# A good night's sleep

- Polyester and cotton
- Lapel neck
- Button up front
- 1 chest patch pocket

Men' /

Woven Pyjama

Set

Ready for a good night's sleep, this nightie features a comfy design to blend fabric with a stylish finish