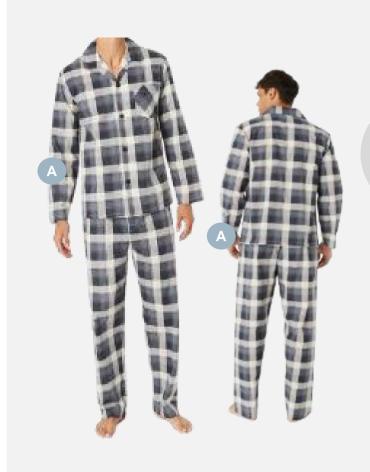

a comfy design to blend fabric with a stylish finish

### B Short Sleeve Comfort Nightie

Polyester, viscose and elastane All over print V-neck Short sleeves Knee length

## C Organic Cotton Blend Nightie

Round neck Midi design Stylish nightie Split hems Organic Cotton/Viscose





# Nightie Collection



### **Knit Summer Gown**



100% cotton Waist tie Contrast piping

# Satin Lace Cami Nightie



Polyester
V-neck with lace trim detail
Sleeveless with adjustable straps

# **Nighty in Bag**

C

Wide v-neckline with lace detail Above the knee length All over print design 95% POLYESTER, 5% SPANDEX

# **Linen Blend Nightie**



linen/viscose Round collared neckline Button through front



# A good night's sleep

- Polyester and cotton
- Lapel neck
- Button up front
- 1 chest patch pocket



Men' /

Woven Pyjama

Set

Ready for a good night's sleep, this nightie features a comfy design to blend fabric with a stylish finish



### A. Coral Fleece Gown

Polyester Open front with wrap-around design 2 front patch pockets Front waist tie detail with belt loop





fleece

# **B. Sherpa Lined Hooded Gown**

Polyester and elastane Sherpa lining detail Hooded neck Open front Tie front closure at waist



# A good night's sleep

- Polyester
- All over print
- Comfy hood
- Kangaroo pocket

Ready for a good night's sleep, this nightie features a comfy design to blend fabric with a stylish finish













# All-In-One Sleepsuit

A. Cotton
All over print
Zip front closure
Long sleeves with ribbed cuffs





**B.** Polyester and cotton Ribbed baseball neck Zip front closure Ribbed leg