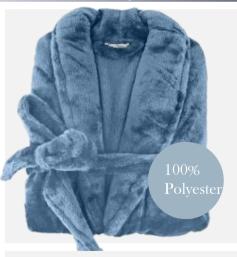

# **B. Sherpa Lined Hooded Gown**

Polyester and elastane Sherpa lining detail Hooded neck Open front Tie front closure at waist