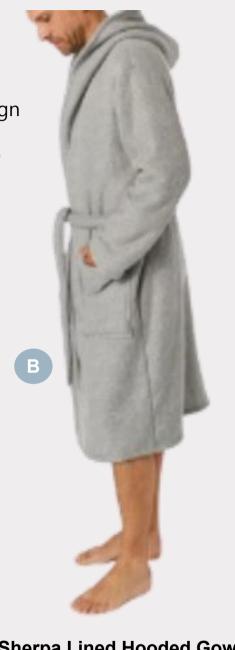

# **B. Sherpa Lined Hooded Gown**

Polyester and elastane Sherpa lining detail Hooded neck Open front Tie front closure at waist