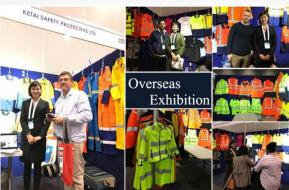

We pay attention to the scientific management of enterprises, successively passed the European Union BSCI international certification on 2019, the French EV international certification, the national technology-based SME certification, ISO GB/T19001-2016 "Quality Management System", GB/T24001-2016 "Environmental Management System", GB/T45001-2020 "Occupational Health and Safety Management System", etc.. By the end of 2021, we have 7 production lines (with an expected increase of 2-3 production lines in 2022). It is expected to reach 10 production lines by the end of 2022.