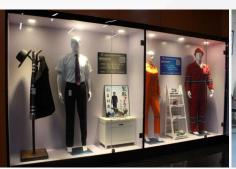

### **Workshops Show**

**Integrated Office** 

**Culture Wall** 

**Windows Show** 

**Meeting Room** 

**Cutting Area** 

**Sewing Area** 

**Inspection Area** 