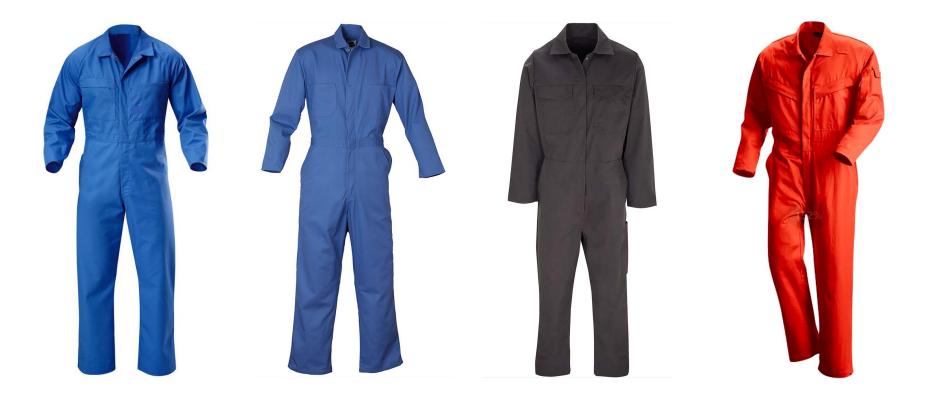

| PIRLIT<br>MIRITIL<br>MANAGEMENT SYSTEM<br>CHAIS COTE: M                                                  |
|                                                                                                                                                                                                                                                                                                                                                           | o                                                                                                        |



#### **Overall Rating B**

### **Reflective Shirts**





### Safety Vest & FR Vest





### **Reflective Polo Shirts**





### **Reflective Softshell Jacket**





### **Regular Coveralls**





### **Hi-vis Coveralls**





### Hi-vis cargo pants









### Raincoats













### Cargo pants





### **Fire fighting Uniforms**





### **Fishing Shirts**





### Winter jacket / Waterproof jacket





### **Casual shorts**





### Apron





### **Chef coats**





### **Bib overall**





### **Scrubs Uniform for Women**





### **Scrubs uniform for Women**





### **Scrubs uniform for Men**





### **Joggers Pants**





### Scrubs Jackets





### Lab coats / Medical coats





### **Hoodies / Sweatshirts**











### **Polo Shirts**





### Workshops show





cutting dpt.

#### stitching dpt.

inspection dpt.

package dpt.

## **Equipment lists**



| Equipment Name                      | QTYS |
|-------------------------------------|------|
| Fully automati