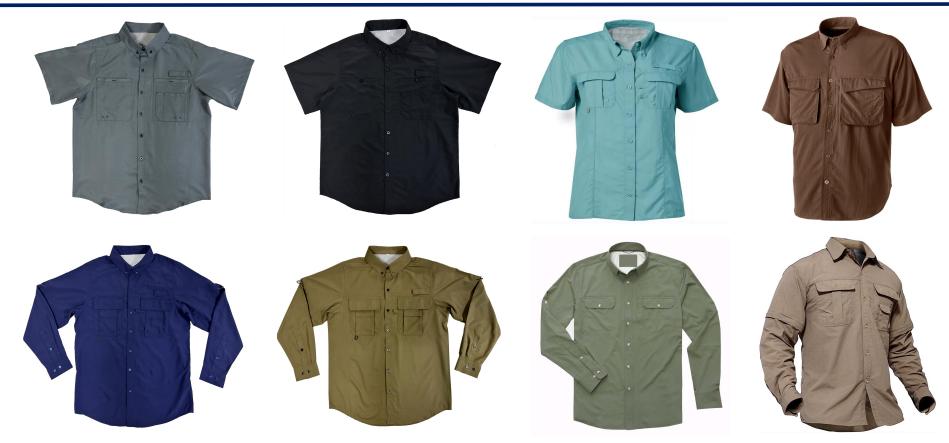

| o                                                                                                        |



#### **Overall Rating B**

### **Reflective Shirts**





### Safety Vest & FR Vest





### **Reflective Polo Shirts**





### **Reflective Softshell Jacket**





### **Regular Coveralls**





### **Hi-vis Coveralls**





### Hi-vis cargo pants









### Raincoats













### Cargo pants





### **Fire fighting Uniforms**





### **Fishing Shirts**





### Winter jacket / Waterproof jacket





### **Casual shorts**





### Apron





### **Chef coats**





### **Bib overall**





### **Scrubs Uniform for Women**





### **Scrubs uniform for Women**





### **Scrubs uniform for Men**





### **Joggers Pants**





### Scrubs Jackets





### Lab coats / Medical coats





### **Hoodies / Sweatshirts**











### **Polo Shirts**





### Workshops show





cutting dpt.

#### stitching dpt.

inspection dpt.

package dpt.

## **Equipment lists**



| Equipment Name                      | QTYS |
|-------------------------------------|------|
| Fully automatic CNC cutting machine | 3    |
| Automatic spread fabric machine     | 4    |
| Gq-2 Loose fabric machine           | 3    |
| Computer flat-car                   | 220  |
|