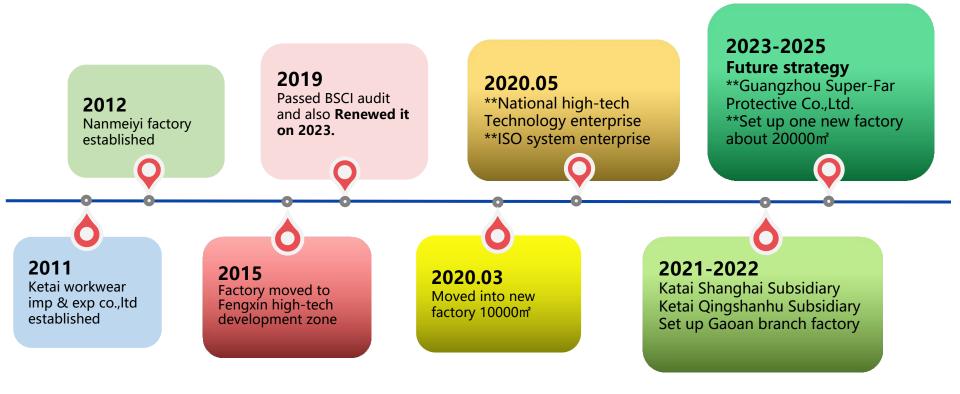

garments, we carry out a full range of quality monitoring to provide customers in various industries with high-quality products.

We pay attention to the scientific management of enterprises, successively passed the European Union BSCI international certification on 2019 and renew it on 2023. And also get the French EV international certification, the national technology-based SME certification, ISO GB/T19001-2016 "Quality Management System", GB/T24001-2016 "Environmental Management System", GB/T45001-2020 "Occupational Health and Safety Management System", etc..

Currently we have total 10 production lines and it is expected to reach 15 production lines by the end of 2023. Meanwhile, we will move to new factory (under construction) which will reach 20,000 square meters.

### Milestone





#### Certificates











| (Certific                                                                                                                                                                                                                                                                                                                                                 | SE)                                                                                                      |
|-----------------------------------------------------------------------------------------------------------------------------------------------------------------------------------------------------------------------------------------------------------------------------------------------------------------------