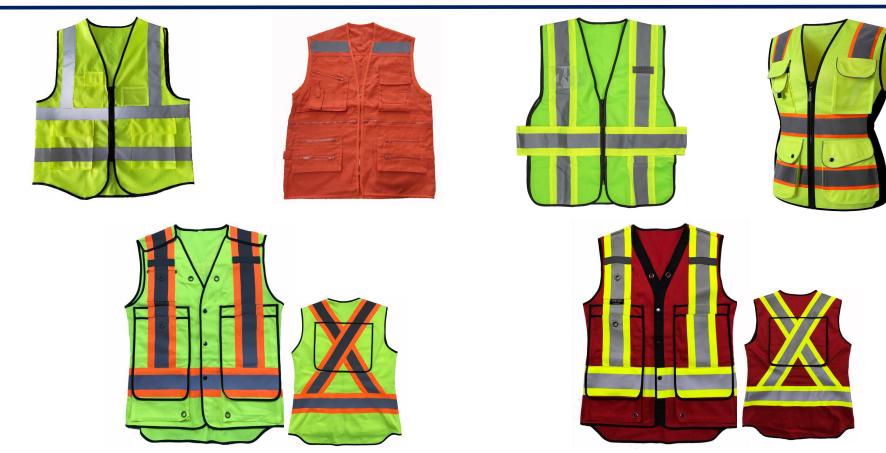

| PIRLIT<br>MIRITIL<br>MANAGEMENT SYSTEM<br>CHAIS COTE: M                                                  |
|                                                                                                                                                                                                                                                                                                                                                           | o                                                                                                        |



#### **Overall Rating B**

### **Reflective Shirts**





### Safety Vest & FR Vest





### **Reflective Polo Shirts**





### **Reflective Softshell Jacket**





### **Regular Coveralls**





### **Hi-vis Coveralls**





### Hi-vis cargo pants









### Raincoats













### Cargo pants





### **Fire fighting Uniforms**





### **Fishing Shirts**





### Winter jacket / Waterproof jacket





### **Casual shorts**





### Apron





### **Chef coats**





### **Bib overall**





### **Scrubs Uniform for Women**





### **Scrubs uniform for Women**





### **Scrubs uniform for Men**





### **Joggers Pants**





### Scrubs Jackets





### Lab coats / Medical coats





### **Hoodies / Sweatshirts**











### **Polo Shirts**





### Workshops show





cutting dpt.

#### stitching dpt.

inspection dpt.

package dpt.

## **Equipment lists**



|