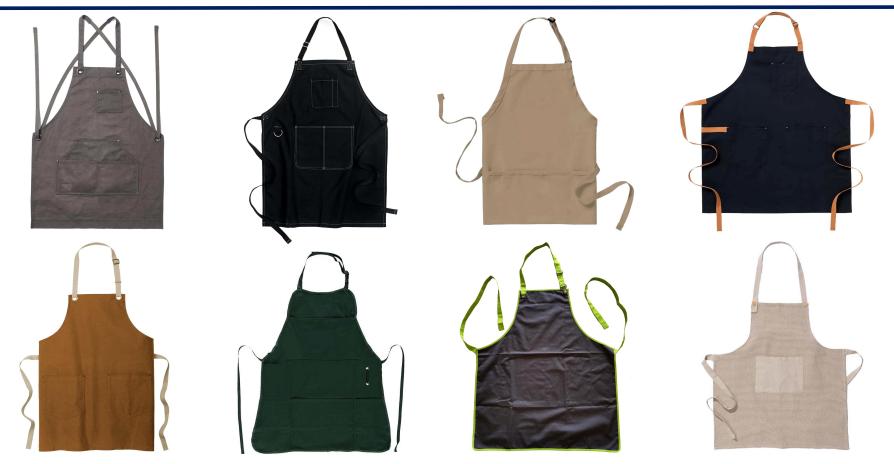

| o                                                                                                        |



#### **Overall Rating B**

### **Reflective Shirts**





### Safety Vest & FR Vest





### **Reflective Polo Shirts**





### **Reflective Softshell Jacket**





### **Regular Coveralls**





### **Hi-vis Coveralls**





### Hi-vis cargo pants









### Raincoats













### Cargo pants





### **Fire fighting Uniforms**





### **Fishing Shirts**





### Winter jacket / Waterproof jacket





### **Casual shorts**





### Apron





### **Chef coats**





### **Bib overall**





### **Scrubs Uniform for Women**





### **Scrubs uniform for Women**





### **Scrubs uniform for Men**





### **Joggers Pants**





### Scrubs Jackets





### Lab coats / Medical coats





### **Hoodies / Sweatshirts**











### **Polo Shirts**





### Workshops show





cutting dpt.

#### stitching dpt.

inspection dpt.

package dpt.

## **Equipment lists**



| Equipment Name                      | QTYS |
|-------------------------------------|------|
| Fully automatic CNC cutting machine | 3    |
| Automatic spread fabric machine     | 4    |
| Gq-2 Loose fabric machine           | 3    |
| Computer flat-car                   | 220  |
| Computer four-lines lockout         | 26   |
| Computer double needle machine      |