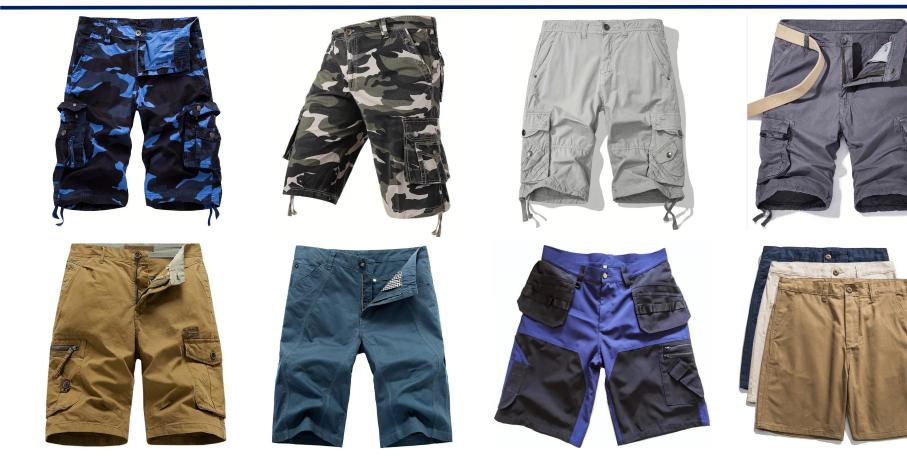

| o                                                                                                        |



#### **Overall Rating B**

### **Reflective Shirts**





### Safety Vest & FR Vest





### **Reflective Polo Shirts**





### **Reflective Softshell Jacket**





### **Regular Coveralls**





### **Hi-vis Coveralls**





### Hi-vis cargo pants









### Raincoats













### Cargo pants





### **Fire fighting Uniforms**





### **Fishing Shirts**





### Winter jacket / Waterproof jacket





### **Casual shorts**





### Apron





### **Chef coats**





### **Bib overall**





### **Scrubs Uniform for Women**





### **Scrubs uniform for Women**





### **Scrubs uniform for Men**





### **Joggers Pants**





### Scrubs Jackets





### Lab coats / Medical coats





### **Hoodies / Sweatshirts**











### **Polo Shirts**





### Workshops show





cutting dpt.

#### stitching dpt.

inspection dpt.

package dpt.

## **Equipment lists**



| Equipment Name                      | QTYS |
|-------------------------------------|------|
| Fully automatic CNC cutting machine | 3    |
| Automatic spread fabric machine     | 4    |
| Gq-2 Loose fabric machine           | 3    |
| Computer flat-car                   | 220  |
| Computer four-lines lockout         | 26   |
| Computer double needle