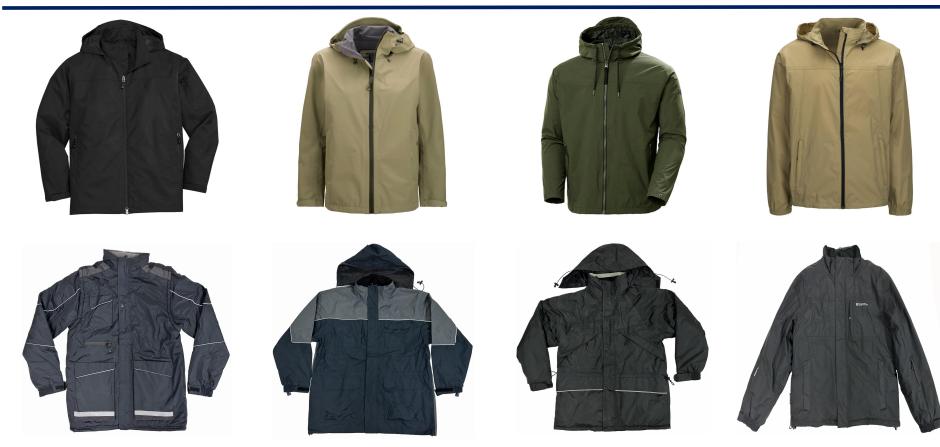

| o                                                                                                        |



#### **Overall Rating B**

### **Reflective Shirts**





### Safety Vest & FR Vest





### **Reflective Polo Shirts**





### **Reflective Softshell Jacket**





### **Regular Coveralls**





### **Hi-vis Coveralls**





### Hi-vis cargo pants









### Raincoats













### Cargo pants





### **Fire fighting Uniforms**





### **Fishing Shirts**





### Winter jacket / Waterproof jacket





### **Casual shorts**





### Apron





### **Chef coats**





### **Bib overall**





### **Scrubs Uniform for Women**





### **Scrubs uniform for Women**





### **Scrubs uniform for Men**





### **Joggers Pants**





### Scrubs Jackets





### Lab coats / Medical coats





### **Hoodies / Sweatshirts**











### **Polo Shirts**





### Workshops show





cutting dpt.

#### stitching dpt.

inspection dpt.

package dpt.

## **Equipment lists**



| Equipment Name                      | QTYS |
|-------------------------------------|------|
| Fully automatic CNC cutting machine | 3    |
| Automatic spread fabric machine     | 4    |
| Gq-2 Loose fabric machine           | 3    |
| Computer flat-car                   | 220  |
| Computer four-lines lockout         | 26