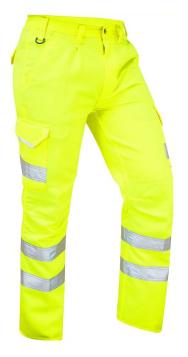

ANAGEMENT SYSTEM<br>CHAIS COTE: M                                                  |
|                                                                                                                                                                                                                                                                                                                                                           | o                                                                                                        |



#### **Overall Rating B**

### **Reflective Shirts**





### Safety Vest & FR Vest





### **Reflective Polo Shirts**





### **Reflective Softshell Jacket**





### **Regular Coveralls**





### **Hi-vis Coveralls**





### Hi-vis cargo pants









### Raincoats













### Cargo pants





### **Fire fighting Uniforms**





### **Fishing Shirts**





### Winter jacket / Waterproof jacket





### **Casual shorts**





### Apron





### **Chef coats**





### **Bib overall**





### **Scrubs Uniform for Women**





### **Scrubs uniform for Women**





### **Scrubs uniform for Men**





### **Joggers Pants**





### Scrubs Jackets





### Lab coats / Medical coats





### **Hoodies / Sweatshirts**











### **Polo Shirts**





### Workshops show





cutting dpt.

#### stitching dpt.

inspection dpt.

package dpt.

## **Equipment lists**



| Equipment Name                      | QTYS |
|-------------------------------------|------|
| Fully automatic CNC cutting machine | 3    |
| Automatic spread fabric mac