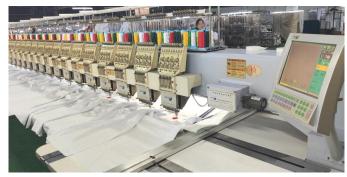

### **Equipments show**

Jack sewing machine

Bag opening machine

4-needles 6-lines machine

Smart sewing machine

**Automatic Flow Production Line** 

**Smart Embroidery Machine** 

Fully automated equipment