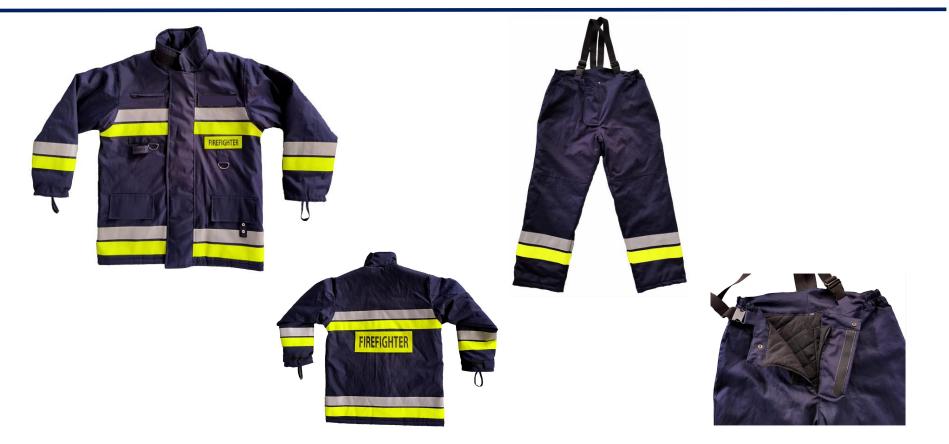

| o                                                                                                        |



#### **Overall Rating B**

### **Reflective Shirts**





### Safety Vest & FR Vest





### **Reflective Polo Shirts**





### **Reflective Softshell Jacket**





### **Regular Coveralls**





### **Hi-vis Coveralls**





### Hi-vis cargo pants









### Raincoats













### Cargo pants





### **Fire fighting Uniforms**





### **Fishing Shirts**





### Winter jacket / Waterproof jacket





### **Casual shorts**





### Apron





### **Chef coats**





### **Bib overall**





### **Scrubs Uniform for Women**





### **Scrubs uniform for Women**





### **Scrubs uniform for Men**





### **Joggers Pants**





### Scrubs Jackets





### Lab coats / Medical coats





### **Hoodies / Sweatshirts**











### **Polo Shirts**





### Workshops show





cutting dpt.

#### stitching dpt.

inspection dpt.

package dpt.

## **Equipment lists**



| Equipment Name                      | QTYS |
|-------------------------------------|------|
| Fully automatic CNC cutting machine | 3    |
| Automatic spread fabric machine     | 4    |
| Gq-2 Loose fabric machine           | 3    |
| Computer flat-car