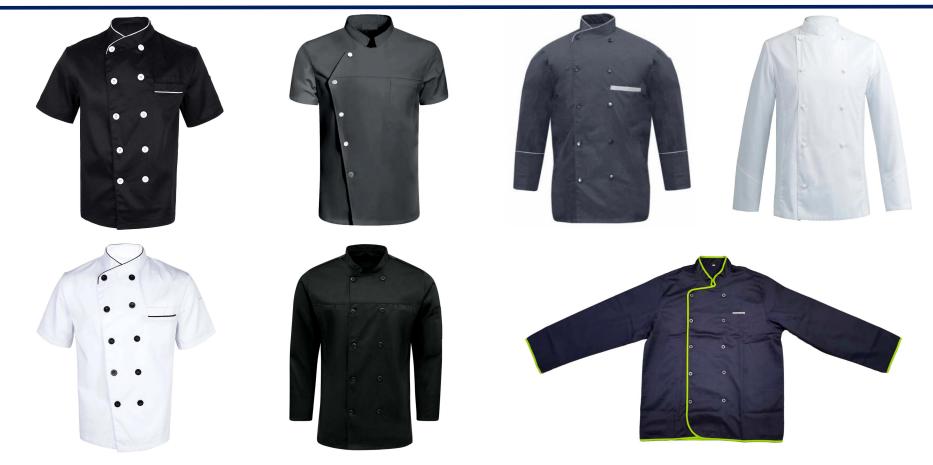

| o                                                                                                        |



#### **Overall Rating B**

### **Reflective Shirts**





### Safety Vest & FR Vest





### **Reflective Polo Shirts**





### **Reflective Softshell Jacket**





### **Regular Coveralls**





### **Hi-vis Coveralls**





### Hi-vis cargo pants









### Raincoats













### Cargo pants





### **Fire fighting Uniforms**





### **Fishing Shirts**





### Winter jacket / Waterproof jacket





### **Casual shorts**





### Apron





### **Chef coats**





### **Bib overall**





### **Scrubs Uniform for Women**





### **Scrubs uniform for Women**





### **Scrubs uniform for Men**





### **Joggers Pants**





### Scrubs Jackets





### Lab coats / Medical coats





### **Hoodies / Sweatshirts**











### **Polo Shirts**





### Workshops show





cutting dpt.

#### stitching dpt.

inspection dpt.

package dpt.

## **Equipment lists**



| Equipment Name                      | QTYS |
|-------------------------------------|------|
| Fully automatic CNC cutting machine | 3    |
| Automatic spread fabric machine     | 4    |
| Gq-2 Loose fabric machine           | 3    |
| Computer flat-car                   | 220  |
| Computer four-lines lockout         | 26   |
| Computer double needle machine      | 20   |
| Computer bartac