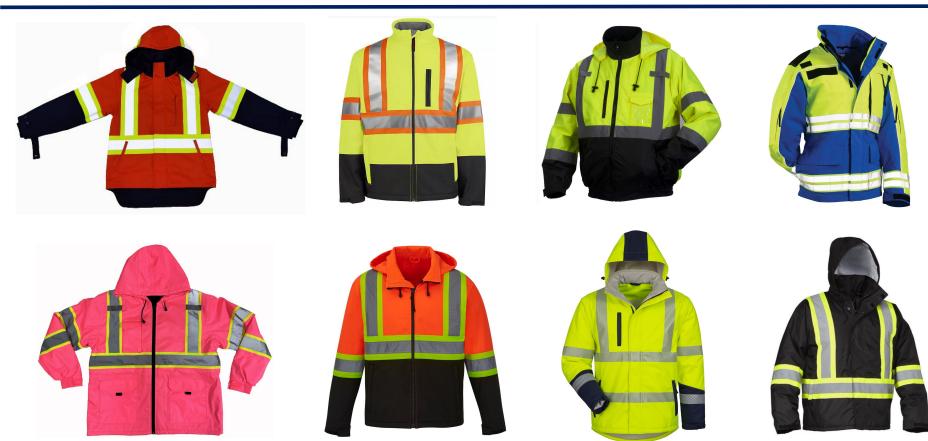

| PIRLIT<br>MIRITIL<br>MANAGEMENT SYSTEM<br>CHAIS COTE: M                                                  |
|                                                                                                                                                                                                                                                                                                                                                           | o                                                                                                        |



#### **Overall Rating B**

### **Reflective Shirts**





### Safety Vest & FR Vest





### **Reflective Polo Shirts**





### **Reflective Softshell Jacket**





### **Regular Coveralls**





### **Hi-vis Coveralls**





### Hi-vis cargo pants









### Raincoats













### Cargo pants





### **Fire fighting Uniforms**





### **Fishing Shirts**





### Winter jacket / Waterproof jacket





### **Casual shorts**





### Apron





### **Chef coats**





### **Bib overall**





### **Scrubs Uniform for Women**





### **Scrubs uniform for Women**





### **Scrubs uniform for Men**





### **Joggers Pants**





### Scrubs Jackets





### Lab coats / Medical coats





### **Hoodies / Sweatshirts**











### **Polo Shirts**





### Workshops show





cutting dpt.

#### stitching dpt.

inspection dpt.

package dpt.

## **Equipment lists**



| Equipment Name                      | QTYS |
|-------------------------------