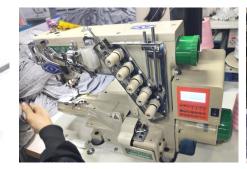

### **Equipments show**

Jack sewing machine

Bag opening machine

4-needles 6-lines machine

Smart sewing machine

**Automatic Flow Production Line** 

**Smart Embroidery Machine** 

Fully automated equipment