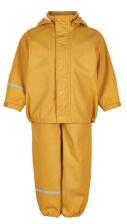

COTE: M                                                  |
|                                                                                                                                                                                                                                                                                                                                                           | o                                                                                                        |



#### **Overall Rating B**

### **Reflective Shirts**





### Safety Vest & FR Vest





### **Reflective Polo Shirts**





### **Reflective Softshell Jacket**





### **Regular Coveralls**





### **Hi-vis Coveralls**





### Hi-vis cargo pants









### Raincoats













### Cargo pants





### **Fire fighting Uniforms**





### **Fishing Shirts**





### Winter jacket / Waterproof jacket





### **Casual shorts**





### Apron





### **Chef coats**





### **Bib overall**





### **Scrubs Uniform for Women**





### **Scrubs uniform for Women**





### **Scrubs uniform for Men**





### **Joggers Pants**





### Scrubs Jackets





### Lab coats / Medical coats





### **Hoodies / Sweatshirts**











### **Polo Shirts**





### Workshops show





cutting dpt.

#### stitching dpt.

inspection dpt.

package dpt.

## **Equipment lists**



| Equipment Name                      | QTYS |
|-------------------------------------|------|
| Fully automatic CNC cutting machine | 3    |
| Automatic spread fabric machine     | 4    |
| Gq-2