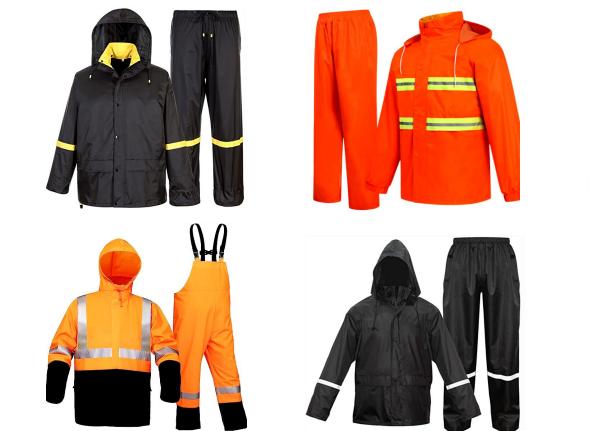

HAIS COTE: M                                                  |
|                                                                                                                                                                                                                                                                                                                                                           | o                                                                                                        |



#### **Overall Rating B**

### **Reflective Shirts**





### Safety Vest & FR Vest





### **Reflective Polo Shirts**





### **Reflective Softshell Jacket**





### **Regular Coveralls**





### **Hi-vis Coveralls**





### Hi-vis cargo pants









### Raincoats













### Cargo pants





### **Fire fighting Uniforms**





### **Fishing Shirts**





### Winter jacket / Waterproof jacket





### **Casual shorts**





### Apron





### **Chef coats**





### **Bib overall**





### **Scrubs Uniform for Women**





### **Scrubs uniform for Women**





### **Scrubs uniform for Men**





### **Joggers Pants**





### Scrubs Jackets





### Lab coats / Medical coats





### **Hoodies / Sweatshirts**











### **Polo Shirts**





### Workshops show





cutting dpt.

#### stitching dpt.

inspection dpt.

package dpt.

## **Equipment lists**



| Equipment Name                      | QTYS |
|-------------------------------------|------|
| Fully automatic CNC cutting machine | 3    |
| Automatic spread fabric machine     | 4    |
| G