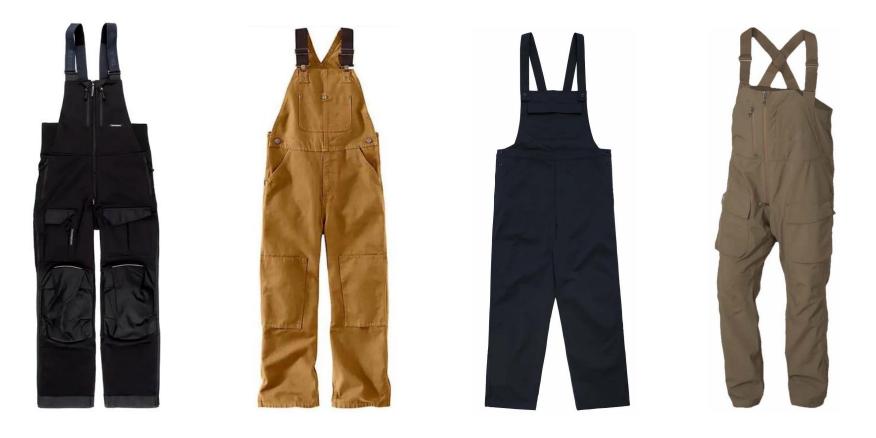

| o                                                                                                        |



#### **Overall Rating B**

### **Reflective Shirts**





### Safety Vest & FR Vest





### **Reflective Polo Shirts**





### **Reflective Softshell Jacket**





### **Regular Coveralls**





### **Hi-vis Coveralls**





### Hi-vis cargo pants









### Raincoats













### Cargo pants





### **Fire fighting Uniforms**





### **Fishing Shirts**





### Winter jacket / Waterproof jacket





### **Casual shorts**





### Apron





### **Chef coats**





### **Bib overall**





### **Scrubs Uniform for Women**





### **Scrubs uniform for Women**





### **Scrubs uniform for Men**





### **Joggers Pants**





### Scrubs Jackets





### Lab coats / Medical coats





### **Hoodies / Sweatshirts**











### **Polo Shirts**





### Workshops show





cutting dpt.

#### stitching dpt.

inspection dpt.

package dpt.

## **Equipment lists**



| Equipment Name                      | QTYS |
|-------------------------------------|------|
| Fully automatic CNC cutting machine | 3    |
| Automatic spread fabric machine     | 4    |
| Gq-2 Loose fabric machine           | 3    |
| Computer flat-car                   | 220  |
| Computer four-lines lockout         | 26   |
| Computer double needle machine      | 20   |
| Computer bartack machine            | 5