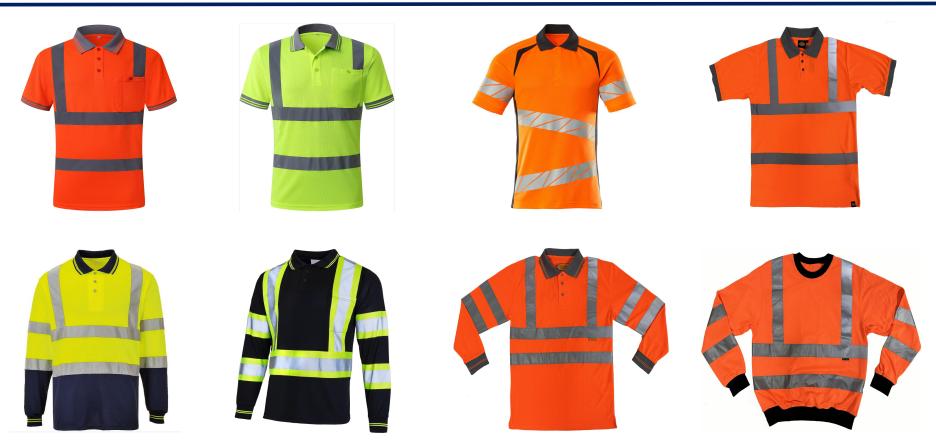

| PIRLIT<br>MIRITIL<br>MANAGEMENT SYSTEM<br>CHAIS COTE: M                                                  |
|                                                                                                                                                                                                                                                                                                                                                           | o                                                                                                        |



#### **Overall Rating B**

### **Reflective Shirts**





### Safety Vest & FR Vest





### **Reflective Polo Shirts**





### **Reflective Softshell Jacket**





### **Regular Coveralls**





### **Hi-vis Coveralls**





### Hi-vis cargo pants









### Raincoats













### Cargo pants





### **Fire fighting Uniforms**





### **Fishing Shirts**





### Winter jacket / Waterproof jacket





### **Casual shorts**





### Apron





### **Chef coats**





### **Bib overall**





### **Scrubs Uniform for Women**





### **Scrubs uniform for Women**





### **Scrubs uniform for Men**





### **Joggers Pants**





### Scrubs Jackets





### Lab coats / Medical coats





### **Hoodies / Sweatshirts**











### **Polo Shirts**





### Workshops show





cutting dpt.

#### stitching dpt.

inspection dpt.

package dpt.

## **Equipment lists**



| Equipment Name