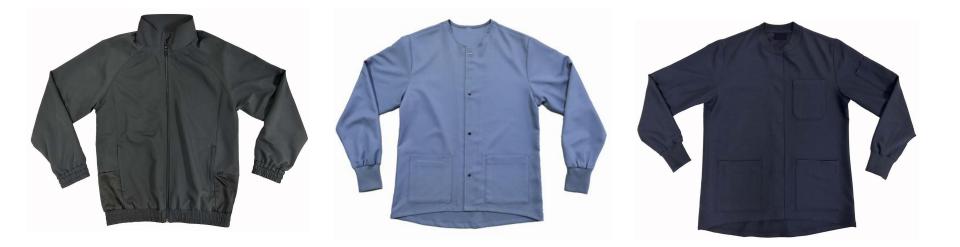

| o                                                                                                        |



#### **Overall Rating B**

### **Reflective Shirts**





### Safety Vest & FR Vest





### **Reflective Polo Shirts**





### **Reflective Softshell Jacket**





### **Regular Coveralls**





### **Hi-vis Coveralls**





### Hi-vis cargo pants









### Raincoats













### Cargo pants





### **Fire fighting Uniforms**





### **Fishing Shirts**





### Winter jacket / Waterproof jacket





### **Casual shorts**





### Apron





### **Chef coats**





### **Bib overall**





### **Scrubs Uniform for Women**





### **Scrubs uniform for Women**





### **Scrubs uniform for Men**





### **Joggers Pants**





### Scrubs Jackets





### Lab coats / Medical coats





### **Hoodies / Sweatshirts**











### **Polo Shirts**





### Workshops show





cutting dpt.

#### stitching dpt.

inspection dpt.

package dpt.

## **Equipment lists**



| Equipment Name                      | QTYS |
|-------------------------------------|------|
| Fully automatic CNC cutting machine | 3    |
| Automatic spread fabric machine     | 4    |
| Gq-2 Loose fabric machine           | 3    |
| Computer flat-car                   | 220  |
| Computer four-lines lockout         | 26   |
| Computer double needle machine      | 20   |
| Computer bartack machine            | 5    |
| Computer button hole                | 4    |
| Ironing table                       | 6    |
| four-needles six-lines machine      | 5    |
| computer sewing