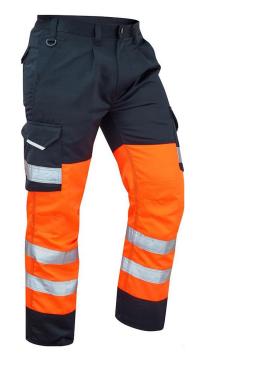

>MANAGEMENT SYSTEM<br>CHAIS COTE: M                                                  |
|                                                                                                                                                                                                                                                                                                                                                           | o                                                                                                        |



#### **Overall Rating B**

### **Reflective Shirts**





### Safety Vest & FR Vest





### **Reflective Polo Shirts**





### **Reflective Softshell Jacket**





### **Regular Coveralls**





### **Hi-vis Coveralls**





### Hi-vis cargo pants









### Raincoats













### Cargo pants





### **Fire fighting Uniforms**





### **Fishing Shirts**





### Winter jacket / Waterproof jacket





### **Casual shorts**





### Apron





### **Chef coats**





### **Bib overall**





### **Scrubs Uniform for Women**





### **Scrubs uniform for Women**





### **Scrubs uniform for Men**





### **Joggers Pants**





### Scrubs Jackets





### Lab coats / Medical coats





### **Hoodies / Sweatshirts**











### **Polo Shirts**





### Workshops show





cutting dpt.

#### stitching dpt.

inspection dpt.

package dpt.

## **Equipment lists**



| Equipment Name                      | QTYS |
|-------------------------------------|------|
| Fully automatic CNC cutting machine | 3    |
| Automatic spread fabric m