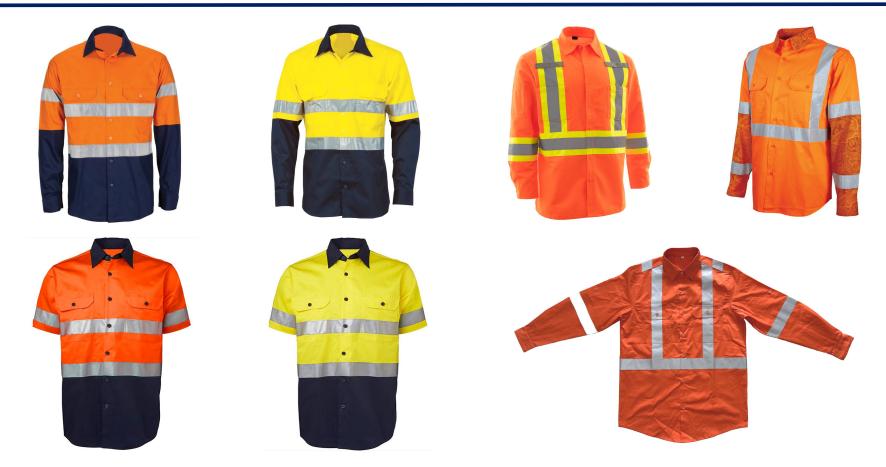

| PIRLIT<br>MIRITIL<br>MANAGEMENT SYSTEM<br>CHAIS COTE: M                                                  |
|                                                                                                                                                                                                                                                                                                                                                           | o                                                                                                        |



#### **Overall Rating B**

### **Reflective Shirts**





### Safety Vest & FR Vest





### **Reflective Polo Shirts**





### **Reflective Softshell Jacket**





### **Regular Coveralls**





### **Hi-vis Coveralls**





### Hi-vis cargo pants









### Raincoats













### Cargo pants





### **Fire fighting Uniforms**





### **Fishing Shirts**





### Winter jacket / Waterproof jacket





### **Casual shorts**





### Apron





### **Chef coats**





### **Bib overall**





### **Scrubs Uniform for Women**





### **Scrubs uniform for Women**





### **Scrubs uniform for Men**





### **Joggers Pants**





### Scrubs Jackets





### Lab coats / Medical coats





### **Hoodies / Sweatshirts**











### **Polo Shirts**





### Workshops show





cutting dpt.

#### stitching dpt.

inspection dpt.

package dpt