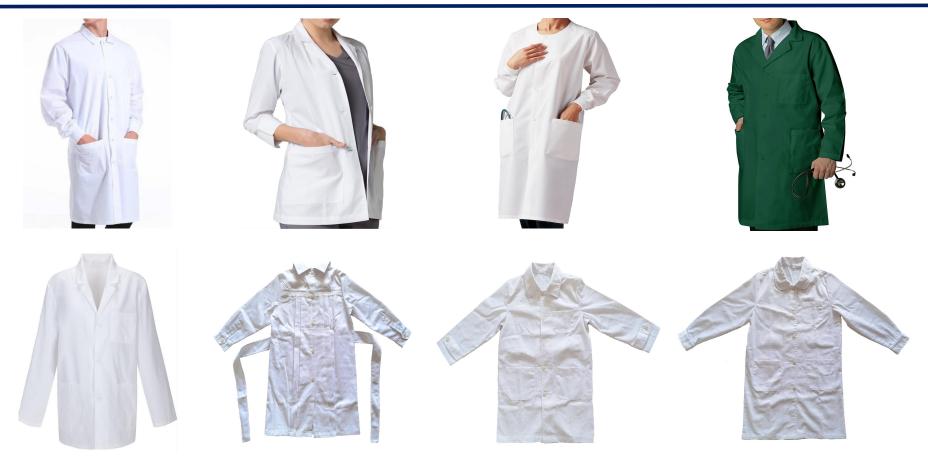

|



#### **Overall Rating B**

### **Reflective Shirts**





### Safety Vest & FR Vest





### **Reflective Polo Shirts**





### **Reflective Softshell Jacket**





### **Regular Coveralls**





### **Hi-vis Coveralls**





### Hi-vis cargo pants









### Raincoats













### Cargo pants





### **Fire fighting Uniforms**





### **Fishing Shirts**





### Winter jacket / Waterproof jacket





### **Casual shorts**





### Apron





### **Chef coats**





### **Bib overall**





### **Scrubs Uniform for Women**





### **Scrubs uniform for Women**





### **Scrubs uniform for Men**





### **Joggers Pants**





### Scrubs Jackets





### Lab coats / Medical coats





### **Hoodies / Sweatshirts**











### **Polo Shirts**





### Workshops show





cutting dpt.

#### stitching dpt.

inspection dpt.

package dpt.

## **Equipment lists**



| Equipment Name                      | QTYS |
|-------------------------------------|------|
| Fully automatic CNC cutting machine | 3    |
| Automatic spread fabric machine     | 4    |
| Gq-2 Loose fabric machine           | 3    |
| Computer flat-car                   | 220  |
| Computer four-lines lockout         | 26   |
| Computer double needle machine      | 20   |
| Computer bartack machine            | 5    |
| Computer button hole                | 4    |
| Ironing table                       | 6    |
| four-needles six-lines machine      | 5    |
| computer sewing machine             | 2    |

| Eq