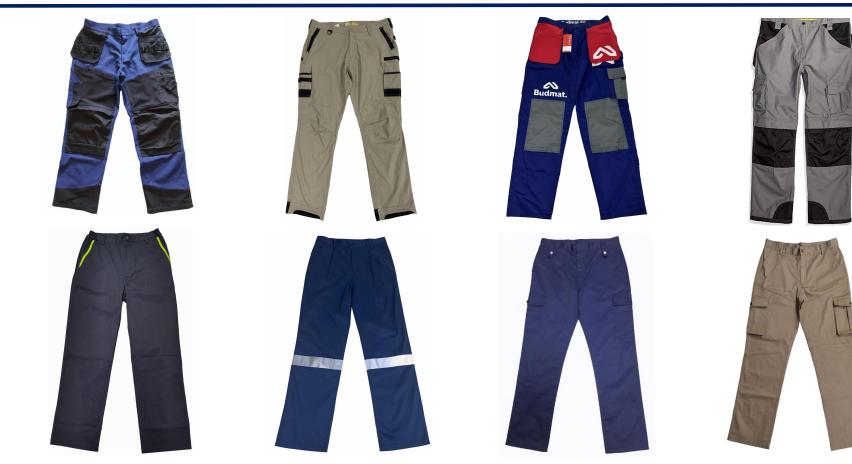

|
|                                                                                                                                                                                                                                                                                                                                                           | o                                                                                                        |



#### **Overall Rating B**

### **Reflective Shirts**





### Safety Vest & FR Vest





### **Reflective Polo Shirts**





### **Reflective Softshell Jacket**





### **Regular Coveralls**





### **Hi-vis Coveralls**





### Hi-vis cargo pants









### Raincoats













### Cargo pants





### **Fire fighting Uniforms**





### **Fishing Shirts**





### Winter jacket / Waterproof jacket





### **Casual shorts**





### Apron





### **Chef coats**





### **Bib overall**





### **Scrubs Uniform for Women**





### **Scrubs uniform for Women**





### **Scrubs uniform for Men**





### **Joggers Pants**





### Scrubs Jackets





### Lab coats / Medical coats





### **Hoodies / Sweatshirts**











### **Polo Shirts**





### Workshops show





cutting dpt.

#### stitching dpt.

inspection dpt.

package dpt.

## **Equipment lists**



| Equipment Name                      | QTYS |
|-------------------------------------|------|
| Fully automatic CNC cutting machine | 3    |
| Automatic spread fabric machine     | 4    |
| Gq-2 Loose fabric machine