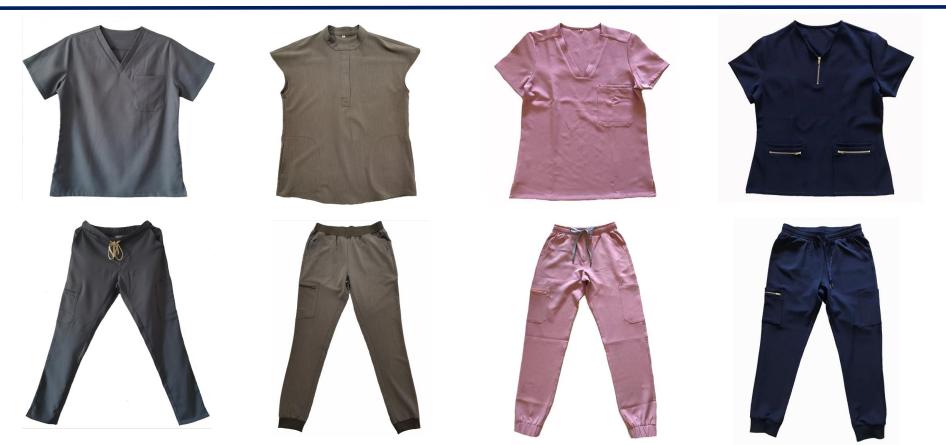

| o                                                                                                        |



#### **Overall Rating B**

### **Reflective Shirts**





### Safety Vest & FR Vest





### **Reflective Polo Shirts**





### **Reflective Softshell Jacket**





### **Regular Coveralls**





### **Hi-vis Coveralls**





### Hi-vis cargo pants









### Raincoats













### Cargo pants





### **Fire fighting Uniforms**





### **Fishing Shirts**





### Winter jacket / Waterproof jacket





### **Casual shorts**





### Apron





### **Chef coats**





### **Bib overall**





### **Scrubs Uniform for Women**





### **Scrubs uniform for Women**





### **Scrubs uniform for Men**





### **Joggers Pants**





### Scrubs Jackets





### Lab coats / Medical coats





### **Hoodies / Sweatshirts**











### **Polo Shirts**





### Workshops show





cutting dpt.

#### stitching dpt.

inspection dpt.

package dpt.

## **Equipment lists**



| Equipment Name                      | QTYS |
|-------------------------------------|------|
| Fully automatic CNC cutting machine | 3    |
| Automatic spread fabric machine     | 4    |
| Gq-2 Loose fabric machine           | 3    |
| Computer flat-car                   | 220  |
| Computer four-lines lockout         | 26   |
| Computer double needle machine      | 20   |
| Computer bartack machine            | 5    |
| Computer button hole                | 4    |
| Ironing table