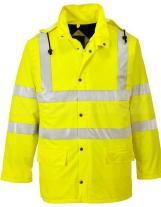

IS COTE: M                                                  |
|                                                                                                                                                                                                                                                                                                                                                           | o                                                                                                        |



#### **Overall Rating B**

### **Reflective Shirts**





### Safety Vest & FR Vest





### **Reflective Polo Shirts**





### **Reflective Softshell Jacket**





### **Regular Coveralls**





### **Hi-vis Coveralls**





### Hi-vis cargo pants









### Raincoats













### Cargo pants





### **Fire fighting Uniforms**





### **Fishing Shirts**





### Winter jacket / Waterproof jacket





### **Casual shorts**





### Apron





### **Chef coats**





### **Bib overall**





### **Scrubs Uniform for Women**





### **Scrubs uniform for Women**





### **Scrubs uniform for Men**





### **Joggers Pants**





### Scrubs Jackets





### Lab coats / Medical coats





### **Hoodies / Sweatshirts**











### **Polo Shirts**





### Workshops show





cutting dpt.

#### stitching dpt.

inspection dpt.

package dpt.

## **Equipment lists**



| Equipment Name                      | QTYS |
|-------------------------------------|------|
| Fully automatic CNC cutting machine | 3    |
| Automatic spread fabric machine     | 4    |
| Gq-