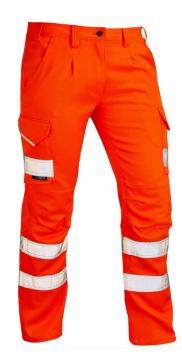

AGEMENT SYSTEM<br>CHAIS COTE: M                                                  |
|                                                                                                                                                                                                                                                                                                                                                           | o                                                                                                        |



#### **Overall Rating B**

### **Reflective Shirts**





### Safety Vest & FR Vest





### **Reflective Polo Shirts**





### **Reflective Softshell Jacket**





### **Regular Coveralls**





### **Hi-vis Coveralls**





### Hi-vis cargo pants









### Raincoats













### Cargo pants





### **Fire fighting Uniforms**





### **Fishing Shirts**





### Winter jacket / Waterproof jacket





### **Casual shorts**





### Apron





### **Chef coats**





### **Bib overall**





### **Scrubs Uniform for Women**





### **Scrubs uniform for Women**





### **Scrubs uniform for Men**





### **Joggers Pants**





### Scrubs Jackets





### Lab coats / Medical coats





### **Hoodies / Sweatshirts**











### **Polo Shirts**





### Workshops show





cutting dpt.

#### stitching dpt.

inspection dpt.

package dpt.

## **Equipment lists**



| Equipment Name                      | QTYS |
|-------------------------------------|------|
| Fully automatic CNC cutting machine | 3    |
| Automatic spread fabric machi