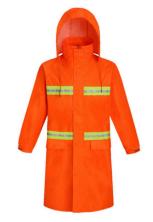

OTE: M                                                  |
|                                                                                                                                                                                                                                                                                                                                                           | o                                                                                                        |



#### **Overall Rating B**

### **Reflective Shirts**





### Safety Vest & FR Vest





### **Reflective Polo Shirts**





### **Reflective Softshell Jacket**





### **Regular Coveralls**





### **Hi-vis Coveralls**





### Hi-vis cargo pants









### Raincoats













### Cargo pants





### **Fire fighting Uniforms**





### **Fishing Shirts**





### Winter jacket / Waterproof jacket





### **Casual shorts**





### Apron





### **Chef coats**





### **Bib overall**





### **Scrubs Uniform for Women**





### **Scrubs uniform for Women**





### **Scrubs uniform for Men**





### **Joggers Pants**





### Scrubs Jackets





### Lab coats / Medical coats





### **Hoodies / Sweatshirts**











### **Polo Shirts**





### Workshops show





cutting dpt.

#### stitching dpt.

inspection dpt.

package dpt.

## **Equipment lists**



| Equipment Name                      | QTYS |
|-------------------------------------|------|
| Fully automatic CNC cutting machine | 3    |
| Automatic spread fabric machine     | 4    |
| Gq-2 Lo