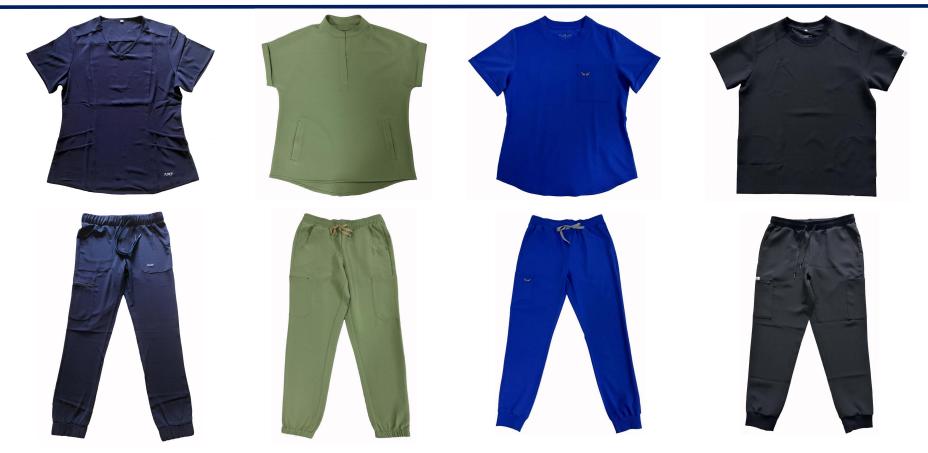

### **Scrubs Uniform for Women**

### **Scrubs uniform for Men**

### **Joggers Pants**