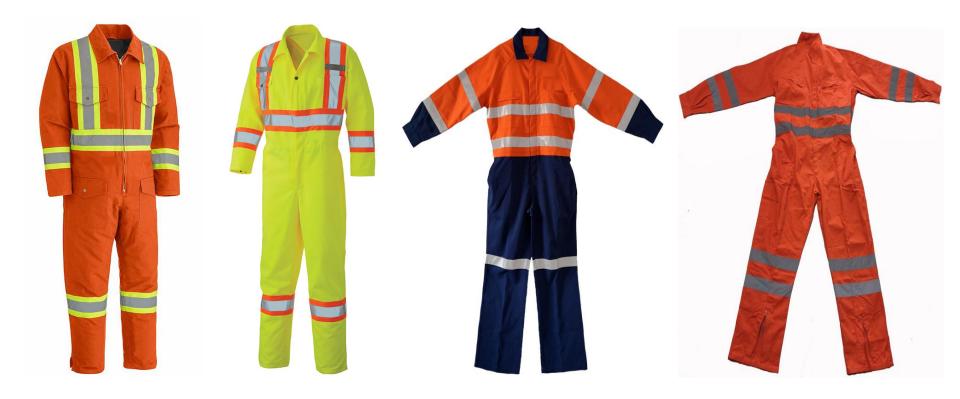

| PIRLIT<br>MIRITIL<br>MANAGEMENT SYSTEM<br>CHAIS COTE: M                                                  |
|                                                                                                                                                                                                                                                                                                                                                           | o                                                                                                        |



#### **Overall Rating B**

### **Reflective Shirts**





### Safety Vest & FR Vest





### **Reflective Polo Shirts**





### **Reflective Softshell Jacket**





### **Regular Coveralls**





### **Hi-vis Coveralls**





### Hi-vis cargo pants









### Raincoats













### Cargo pants





### **Fire fighting Uniforms**





### **Fishing Shirts**





### Winter jacket / Waterproof jacket





### **Casual shorts**





### Apron





### **Chef coats**





### **Bib overall**





### **Scrubs Uniform for Women**





### **Scrubs uniform for Women**





### **Scrubs uniform for Men**





### **Joggers Pants**





### Scrubs Jackets





### Lab coats / Medical coats





### **Hoodies / Sweatshirts**











### **Polo Shirts**





### Workshops show





cutting dpt.

#### stitching dpt.

inspection dpt.

package dpt.

## **Equipment lists**



| Equipment Name                      | QTYS |
|-------------------------------------|------|
| Fully automatic CNC cutting machine | 3    |