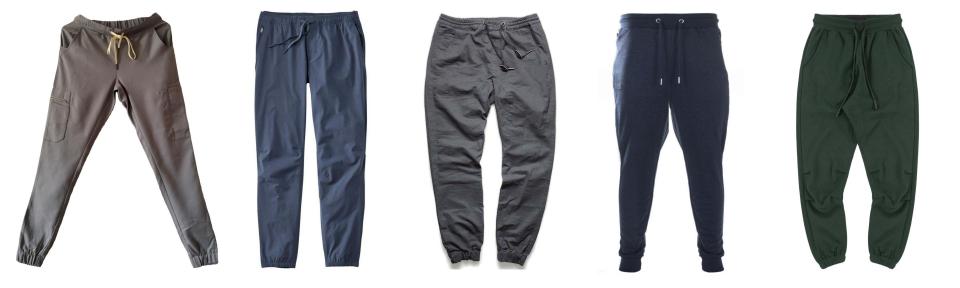

| o                                                                                                        |



#### **Overall Rating B**

### **Reflective Shirts**





### Safety Vest & FR Vest





### **Reflective Polo Shirts**





### **Reflective Softshell Jacket**





### **Regular Coveralls**





### **Hi-vis Coveralls**





### Hi-vis cargo pants









### Raincoats













### Cargo pants





### **Fire fighting Uniforms**





### **Fishing Shirts**





### Winter jacket / Waterproof jacket





### **Casual shorts**





### Apron





### **Chef coats**





### **Bib overall**





### **Scrubs Uniform for Women**





### **Scrubs uniform for Women**





### **Scrubs uniform for Men**





### **Joggers Pants**





### Scrubs Jackets





### Lab coats / Medical coats





### **Hoodies / Sweatshirts**











### **Polo Shirts**





### Workshops show





cutting dpt.

#### stitching dpt.

inspection dpt.

package dpt.

## **Equipment lists**



| Equipment Name                      | QTYS |
|-------------------------------------|------|
| Fully automatic CNC cutting machine | 3    |
| Automatic spread fabric machine     | 4    |
| Gq-2 Loose fabric machine           | 3    |
| Computer flat-car                   | 220  |
| Computer four-lines lockout         | 26   |
| Computer double needle machine      | 20   |
| Computer bartack machine            | 5    |
| Computer button hole                | 4    |
| Ironing table                       | 6    |
| four-needles six-lines machine      |