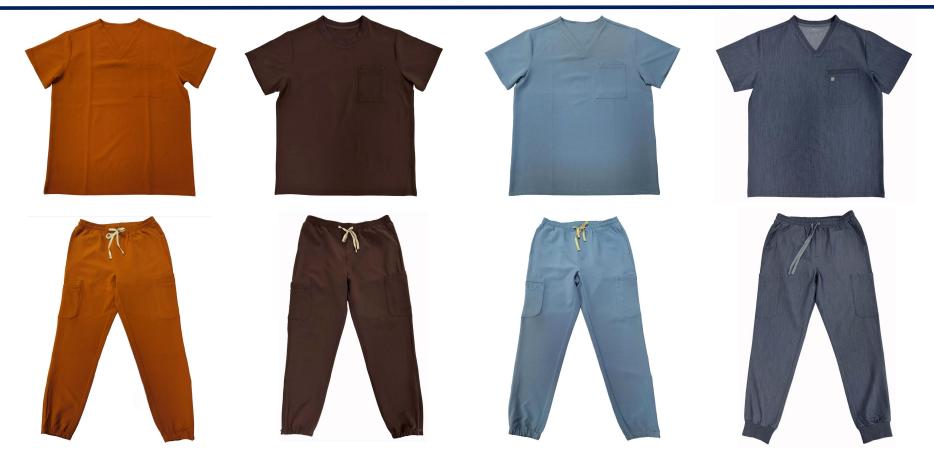

| o                                                                                                        |



#### **Overall Rating B**

### **Reflective Shirts**





### Safety Vest & FR Vest





### **Reflective Polo Shirts**





### **Reflective Softshell Jacket**





### **Regular Coveralls**





### **Hi-vis Coveralls**





### Hi-vis cargo pants









### Raincoats













### Cargo pants





### **Fire fighting Uniforms**





### **Fishing Shirts**





### Winter jacket / Waterproof jacket





### **Casual shorts**





### Apron





### **Chef coats**





### **Bib overall**





### **Scrubs Uniform for Women**





### **Scrubs uniform for Women**





### **Scrubs uniform for Men**





### **Joggers Pants**





### Scrubs Jackets





### Lab coats / Medical coats





### **Hoodies / Sweatshirts**











### **Polo Shirts**





### Workshops show





cutting dpt.

#### stitching dpt.

inspection dpt.

package dpt.

## **Equipment lists**



| Equipment Name                      | QTYS |
|-------------------------------------|------|
| Fully automatic CNC cutting machine | 3    |
| Automatic spread fabric machine     | 4    |
| Gq-2 Loose fabric machine           | 3    |
| Computer flat-car                   | 220  |
| Computer four-lines lockout         | 26   |
| Computer double needle machine      | 20   |
| Computer bartack machine            | 5    |
| Computer button hole                | 4    |
| Ironing table                       | 6    |
| four-needle