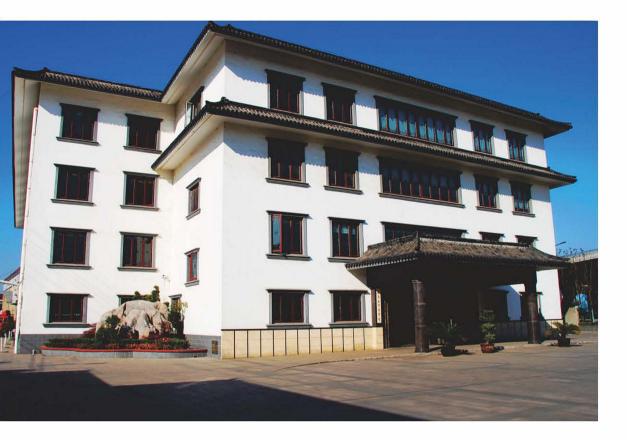

### **Our Factories**

< Lg1 (Established 2001)

Jiangyin Luckygreen Fashion Co., Ltd. (B of the map) ADDRESS: The Industrial Area Shengang Town, Jiangyin city, Jiangsu province, China

PRODUCTS: Outerwear/ Down Jacket/Suite/Pants/Dressing... TOTAL AREA: 15039 SQM TOTAL WORKER: 480 PRODUCTION LINE: 5 NUMBER OF MACHINE: 183 PRODUCTION CAPACITY: 60,000 PCS/MONTHLY

### Our Factories View

|                             |                          | LG 1  | LG 2  | LG 3  | LG 4  | TOTAL        |
|-----------------------------|--------------------------|-------|-------|-------|-------|--------------|
| Total Building areas (Sqm)  | Store/Warehouse area     | 5000  | 120   | 680   | 100   | 5900         |
|                             | Cutting building area    | 839   |       | 350   | 500   | 1689         |
|                             | production building area | 9200  | 3900  | 3050  | 4417  | 20567        |
|                             | Total building area      | 15039 | 4020  | 4080  | 5017  | 28156        |
| Total Headcount (Employees) | Managements              | 80    | 40    | 40    | 40    | 200          |
|                             | Employee &Workers        | 400   | 280   | 630   | 610   | 1 <b>920</b> |
|                             | Total                    | 480   | 320   | 670   | 650   | 2120         |
| Number of Production Lines  |                          | 5     | 4     | 15    | 15    | 39           |
| Number of Machines per Line |                          | 25-30 | 25-30 | 25-30 | 25-30 | 01           |
| Monthly Production Capacity | 300,000-350,000 Pieces   |       |       |       |       |              |