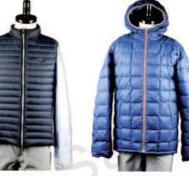

6



LGWD-001

LGWD-012

LGWD-019

LGWD-007

0,000

LGWD-002



LGWD-008

LGWD-009

LGWD-010

LGWD-011



LGWD-013

LGWD-014



LGWD-015 LGWD-016





LGWD-017



LGWD-018



LGWD-021

LGWD-022

LGWD-023

LGWD-024



# Our Product Women Dressing

















LGWD-026

LGWD-027

LGWD-028 LGWD-029

LGWD-030

LGWD-031

LGWD-032

LGWD-033













LGWD-041

LGWD-034

LGWD-035



LGWD-037

LGWD-038

LGWD-039

LGWD-040





LGWD-042



LGWD-043



LGWD-045

LGWD-046



LGWD-047 LGWD-048





LGWD-044









LGWD-050

LGWD-051

LGWD-052

LGWD-053

LGWD-054

LGWD-055 LGWD-056

LGWD-057









> 15







LGMJ-001

Ø

LGMJ-002

LGMJ-003

LGMJ-004

LGMJ-005



LGMJ-006





7

LGMJ-009



LGMJ-010

lacket & Down Jacket & Outerwear

Ń 1

C



LGMJ-011



LGMJ-013

LGMJ-008

LGMJ-014









LGMJ-020



LGMJ-016



LGMJ-018







### Our Factories View

|                             |                          | LG 1  | LG 2  | LG 3  | LG 4  | TOTAL        |
|-----------------------------|--------------------------|-------|-------|-------|-------|--------------|
| Total Building areas (Sqm)  | Store/Warehouse area     | 5000  | 120   | 680   | 100   | 5900         |
|                             | Cutting building area    | 839   |       | 350   | 500   | 1689         |
|                             | production building area | 9200  | 3900  | 3050  | 4417  | 20567        |
|                             | Total building area      | 15039 | 4020  | 4080  | 5017  | 28156        |
| Total Headcount (Employees) | Managements              | 80    | 40    | 40    | 40    | 200