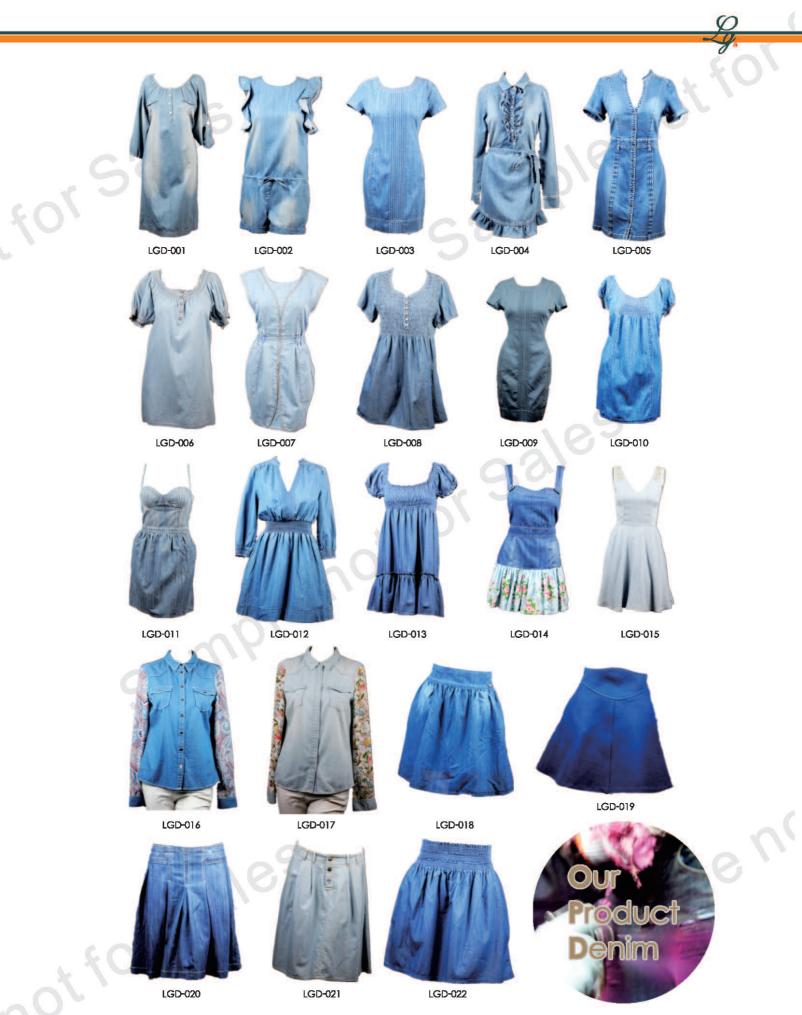

## **H**IGHLIGHTS

| Production lead time        | •80 -120 days                                                                                                                                  |
|-----------------------------|------------------------------------------------------------------------------------------------------------------------------------------------|
| Samples lead time           | •7 -15 days                                                                                                                                    |
| MOQ                         | •1000 pcs/style                                                                                                                                |
| AQL                         | •2.5/4.0 level 1                                                                                                                               |
| Monthly Production Capacity | •300,0 <mark>00 - 350,000 Pieces</mark>                                                                                                        |
| Computer Technology         | •CAD System                                                                                                                                    |
| Production Process          | •We are a <b>Metal free</b> Facility. No metals small part (like pins,clip, staples etc.) are allowed in production floor to avoid any kind of |
|                             | contamination will the garment                                                                                                                 |
| Product                     | •Women/Men/Kids line of the Blouse/Tops/Jacket/Pants/Suite/                                                                                    |
|                             | Fake Fur/PU Jacket Down Jacket/Outerwear.                                                                                                      |
| Gender                      | •Kid 3 to 16 years 5%, Women 75%, Men 25%.                                                                                                     |
| Fabric quality              | •Yarn Dyed Checks & Stripes, Printing, Cotton, Polyester, Nylon, Silk,                                                                         |
|                             | Jacquard, Wool, Fake fur, Real fur, Arcylic, Spandes, Linen                                                                                    |
|                             | and many more                                                                                                                                  |
| Fabric sourcing             | •China, Korea, Taiwan                                                                                                                          |
| Embellishment               | • Prints, Embroidery, Studs, Rhinestone, Embossing and Various                                                                                 |
|                             | other Application.                                                                                                                             |
| Garment Treatment           | • Various Washing, Gament Pigment Dye,                                                                                                         |
|                             | and many more.                                                                                                                                 |