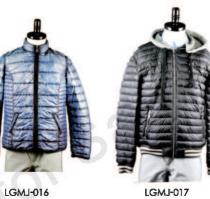

LGWD-012

LGWD-019

LGWD-007

0,000

LGWD-002



LGWD-008

LGWD-009

LGWD-010

LGWD-011



LGWD-013

LGWD-014



LGWD-015 LGWD-016





LGWD-017



LGWD-018



LGWD-021

LGWD-022

LGWD-023

LGWD-024



# Our Product Women Dressing

















LGWD-026

LGWD-027

LGWD-028 LGWD-029

LGWD-030

LGWD-031

LGWD-032

LGWD-033













LGWD-041

LGWD-034

LGWD-035



LGWD-037

LGWD-038

LGWD-039

LGWD-040





LGWD-042



LGWD-043



LGWD-045

LGWD-046



LGWD-047 LGWD-048





LGWD-044









LGWD-050

LGWD-051

LGWD-052

LGWD-053

LGWD-054

LGWD-055 LGWD-056

LGWD-057









> 15







LGMJ-001

Ø

LGMJ-002

LGMJ-003

LGMJ-004

LGMJ-005



LGMJ-006





7

LGMJ-009



LGMJ-010

lacket & Down Jacket & Outerwear

Ń 1

C



LGMJ-011



LGMJ-013

LGMJ-008

LGMJ-014









LGMJ-020



LGMJ-016



LGMJ-018







### Our Factories View

|                             |                          | LG 1  | LG 2  | LG 3  | LG 4  | TOTAL        |
|-----------------------------|--------------------------|-------|-------|-------|-------|--------------|
| Total Building areas (Sqm)  | Store/Warehouse area     | 5000  | 120   | 680   | 100   | 5900         |
|                             | Cutting building area    | 839   |       | 350   | 500   | 1689         |
|                             | production building area | 9200  | 3900  | 3050  | 4417  | 20567        |
|                             | Total building area      | 15039 | 4020  | 4080  | 5017  | 28156        |
| Total Headcount (Employees) | Managements              | 80    | 40    | 40    | 40    | 200          |
|