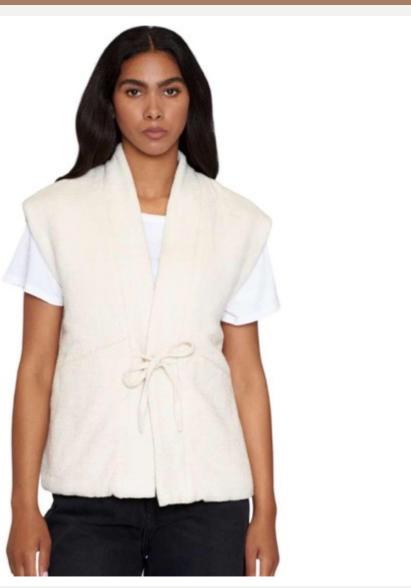

|
|-------------------|-------------------------------------------------------------------------------------------------|
| Name              | : BEACH PANT                                                                                    |
| Description       | Cotton Twill 270G √<br>Straight cropped √ Woven<br>Iabel √ Back pocket √<br>Adjustable drawcord |
| Material          | : 100 % cotton                                                                                  |
| Style ID          | : 013MPA                                                                                        |
|                   |                                                                                                 |











| <b>Product ID</b> | : VEST-1                                                                                                                                                                                                                                                                 |
|-------------------|--------------------------------------------------------------------------------------------------------------------------------------------------------------------------------------------------------------------------------------------------------------------------|
| Name              | PADDED KIMONO<br>: HERRINGBONE STRUCTURE<br>VEST