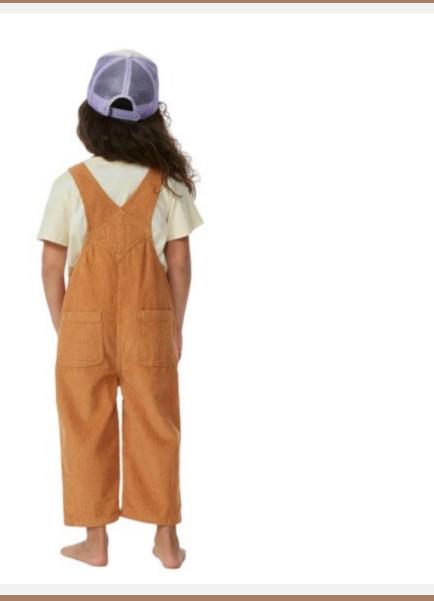

| <b>Product ID</b> | : Overalls-3                                                                                                                                  |
|-------------------|-----------------------------------------------------------------------------------------------------------------------------------------------|
| Name              | : Surf Cord Overall - Kids                                                                                                                    |
| Description       | Cotton Cord 8W Standard fit<br>Side pockets Strap -<br>: adjustable strap Embroidered<br>badge Back pocket Front<br>pocket Metal snap buttons |
| Material          | : 100% Cotton                                                                                                                                 |
| Style ID          | : 00DJPA                                                                                                                                      |