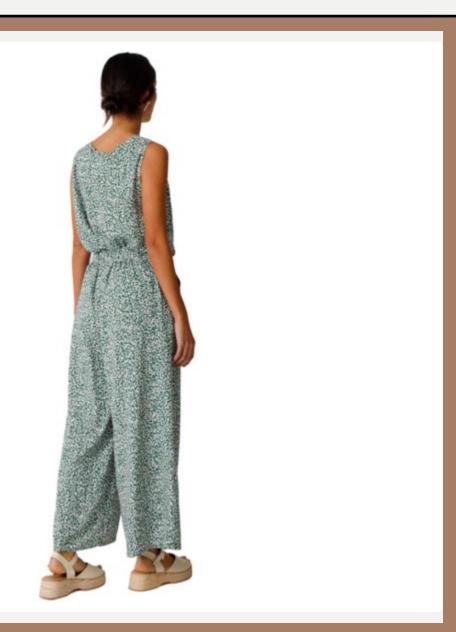

|
| Description       | <ul> <li>GOTS certified organic cotton<br/>pants with a straight fit,</li> <li>patch pockets and a front<br/>zipped fly. Light beige with<br/>white stripes.</li> </ul> |
| Material          | : 100% Organic Cotton                                                                                                                                                   |
| Style ID          | : OHIANE                                                                                                                                                                |
|                   |                                                                                                                                                                         |











| <b>Product ID</b> | : Pants-283                                                                                                                                                         |  |
|-------------------|---------------------------------------------------------------------------------------------------------------------------------------------------------------------|--|
| Name              | : DONA TROUSER                                                                                                                                                      |  |
| Description       | Comfortable palazzo pants<br>with an elastic waist which<br>can be adjusted thanks to a<br>tie belt, as well as convenient<br>front pockets. Green floral<br>print. |  |
| Material          | . 100% VIS