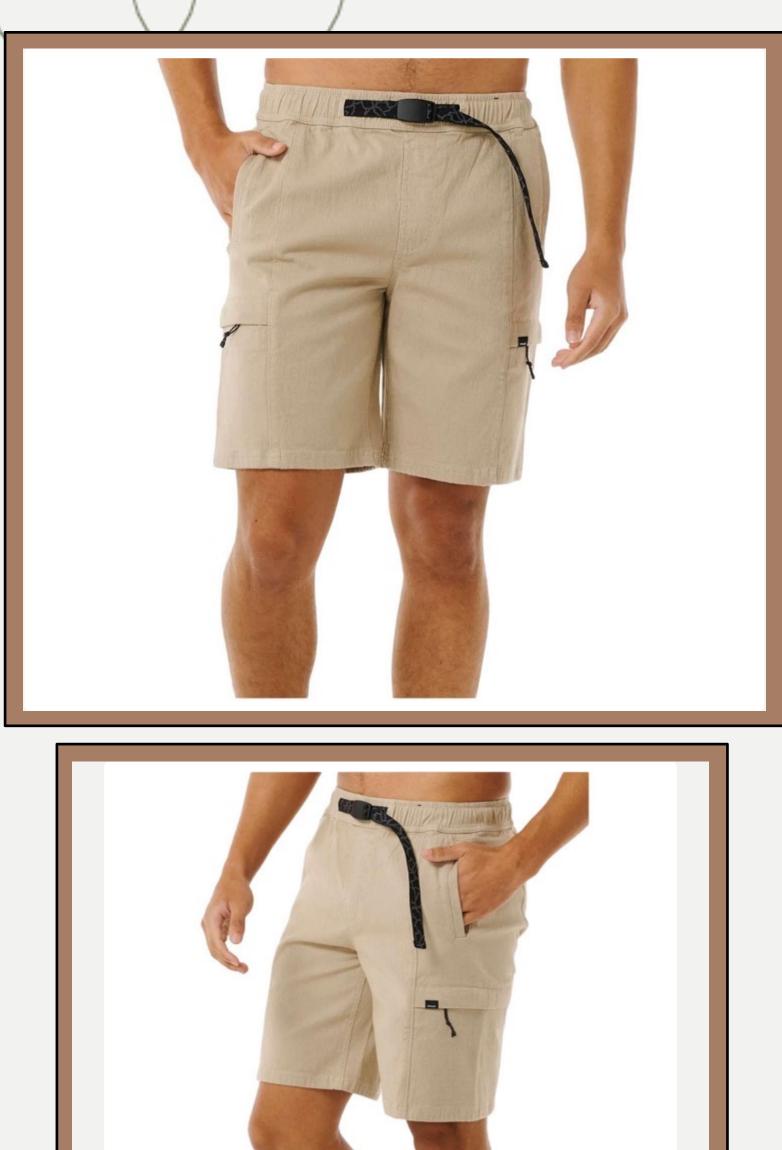

# : Shorts-250

Name

Description

Material

Style ID

- : MARCO SHORTS
- : MENS KHAKI 100% COTTON CARGO SHORTS
- : 100% Cotton
- : MARCO

| <b>Product ID</b> | Shorts-251                                                                                                                                                                                                                        |  |
|-------------------|-----------------------------------------------------------------------------------------------------------------------------------------------------------------------------------------------------------------------------------|--|
| Name              | FIG LOOSE LINEN SHORTS                                                                                                                                                                                                            |  |
| Description       | Made from 100% organic<br>linen, the quality feels<br>incredibly soft, lightweight,<br>and airy to wear. The shorts<br>have a natural melange dye<br>and are finished with slanted<br>front pockets and discrete<br>back pockets. |  |
| Material          | : 100% ORGANIC LINEN                                                                                                                                                                                                              |  |
| Style ID          | : 1050001                                                                                                                                                                                                                         |  |