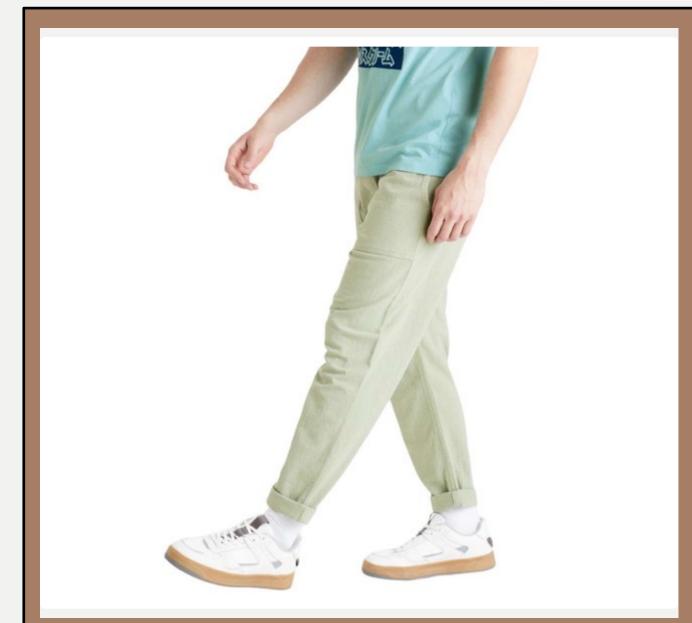

| <b>Product ID</b> | : Pants-235                                                                                                                                                                                                                                                                            |
|-------------------|----------------------------------------------------------------------------------------------------------------------------------------------------------------------------------------------------------------------------------------------------------------------------------------|
| Name              | : CHUCK REGULAR TWILL<br>CHINO PANT                                                                                                                                                                                                                                                    |
| Description       | <ul> <li>twill chino pants are designed<br/>in a regular fit and are made<br/>from organic, lightweight<br/>cotton for a classic and</li> <li>casual look. The chinos are<br/>finished with belt straps, a<br/>button closure, slanted front<br/>pockets, and back pockets.</li> </ul> |
| Material          | : 100% Organic Cotton                                                                                                                                                                                                                                                                  |
| Style ID          | : 1070053                                                                                                                                                                                                                                                                              |