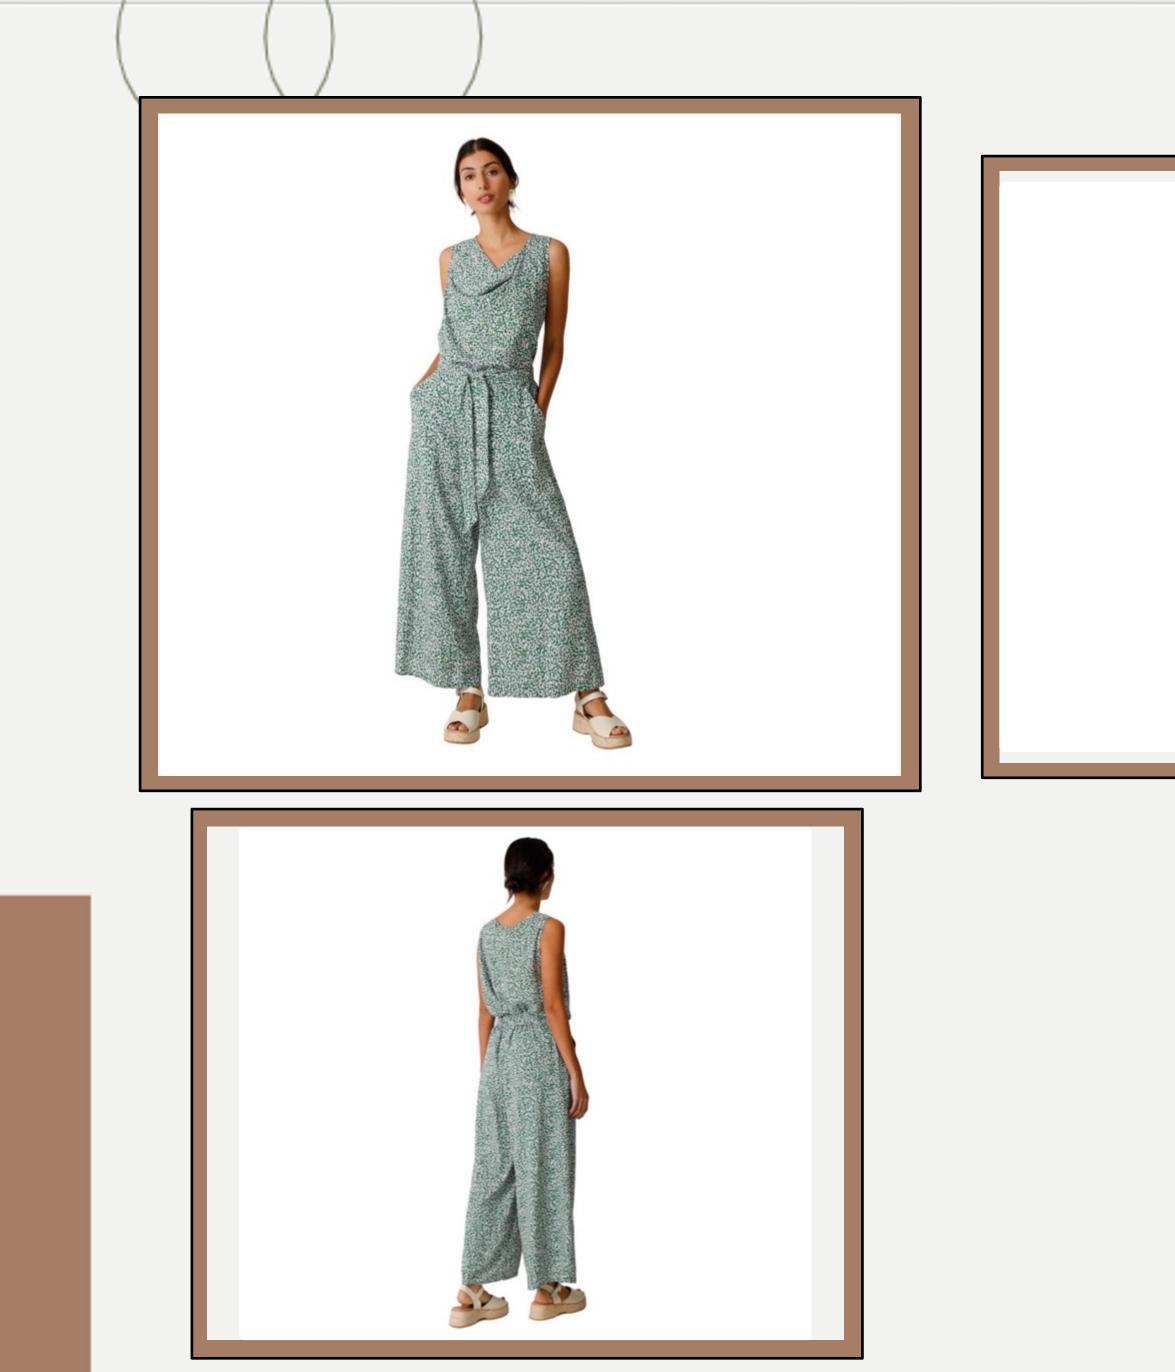

|
| Description       | <ul> <li>GOTS certified organic cotton<br/>pants with a straight fit,</li> <li>patch pockets and a front<br/>zipped fly. Light beige with<br/>white stripes.</li> </ul> |
| Material          | : 100% Organic Cotton                                                                                                                                                   |
| Style ID          | : OHIANE                                                                                                                                                                |
|                   |                                                                                                                                                                         |











| <b>Product ID</b> | : Pants-283                                                                                                                                                         |  |
|-------------------|---------------------------------------------------------------------------------------------------------------------------------------------------------------------|--|
| Name              | : DONA TROUSER                                                                                                                                                      |  |
| Description       | Comfortable palazzo pants<br>with an elastic waist which<br>can be adjusted thanks to a<br>tie belt, as well as convenient<br>front pockets. Green floral<br>print. |  |
| Material          | . 100% V