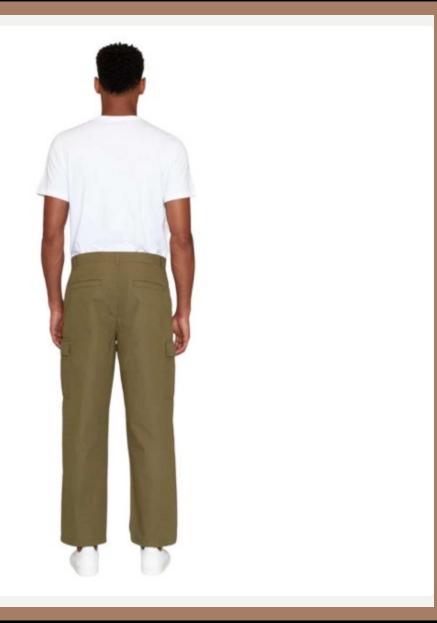

## : Shirts-206

- : CHECK MATE S/S SHIRT
- : Cotton Gauze 125G Resort Fit Woven label Chest pocket
- : 100% Cotton
- : 033MSH

| <b>Product ID</b> | : Pants-231                                                                                                                                                                                                                                                                                                                         |
|-------------------|-------------------------------------------------------------------------------------------------------------------------------------------------------------------------------------------------------------------------------------------------------------------------------------------------------------------------------------|
| Name              | : FODIEGO                                                                                                                                                                                                                                                                                                                           |
| Description       | <ul> <li>These pants are the ideal choice to combine comfort and casual style. Its modern and fitted cut ensures you a trendy and elegant look on</li> <li>all occasions. Pair it with a shirt or t-shirt to create versatile and sophisticated ensembles, allowing you to stay both casual and stylish. CRUSHED FABRIC.</li> </ul> |
| Material          | : 100 % Cotton                                                                                                                                                                                                                                                                                                                      |