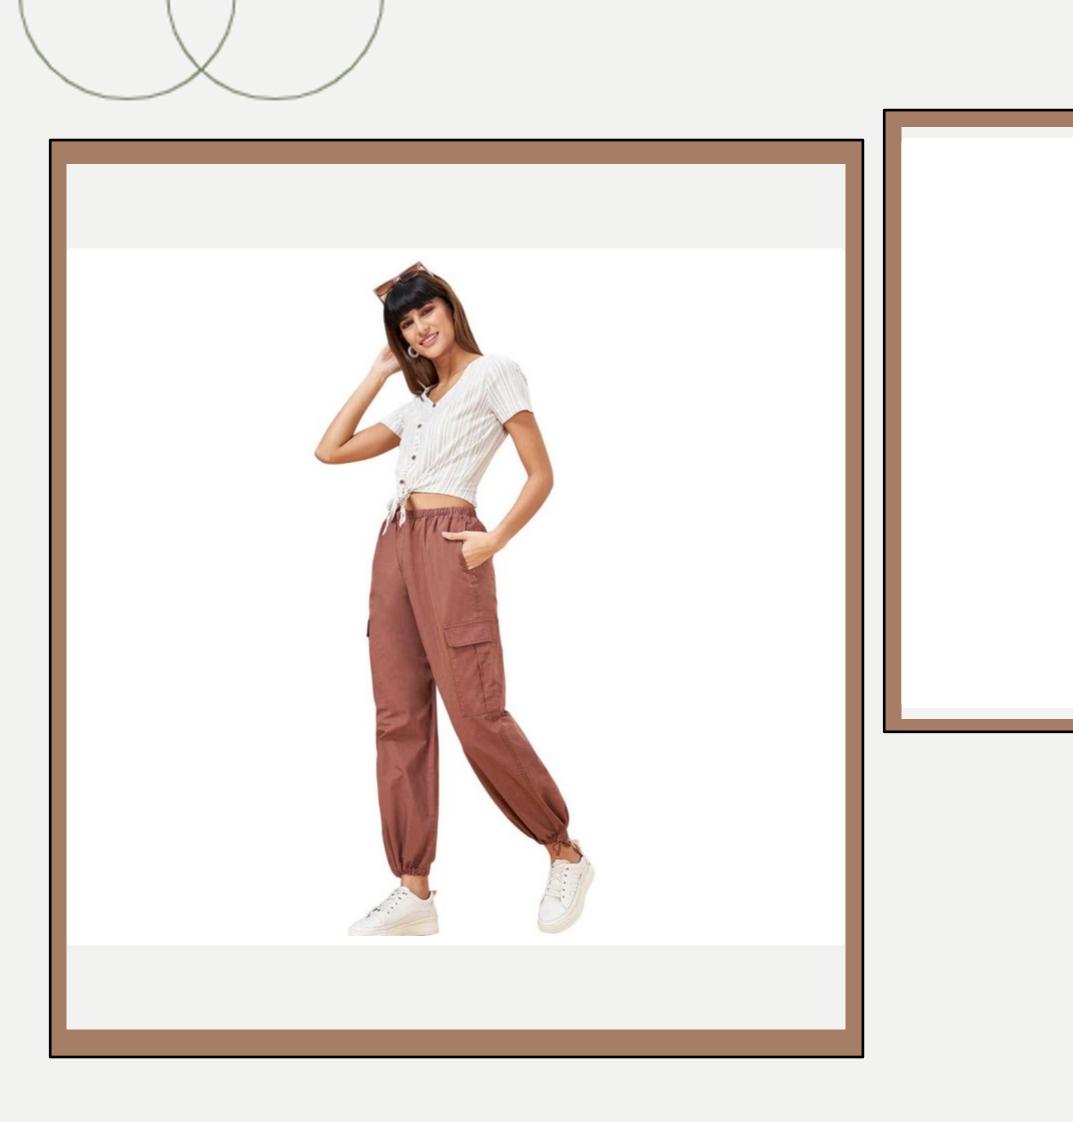

|
| Description       | Cargo style pants featuring<br>cargo pockets on the legs<br>and stylish cutlines on the<br>front and back Straight fit<br>- Garment dyed - Cargo<br>pockets on the legs - Cutlines<br>on front and back - GOTS<br>Certified |
| Material          | : 100% Organic Cotton                                                                                                                                                                                                       |
| Style ID          | : ESOPHIA PANTS                                                                                                                                                                                                             |











| <b>Product ID</b> | : Pants-287                                      |
|-------------------|--------------------------------------------------|
| Name              | Brown Solid Cotton Women<br>Comfort Fit Trousers |
| Description       | Brown Solid Cotton Women<br>Comfort Fit Trousers |
| Material          | : 100 % Cotton                                   |
| Style ID          | : 970708                                         |
|                   |                                                  |
|                   |                                                  |











| <b>Product ID</b> | : P                          | Pants-289