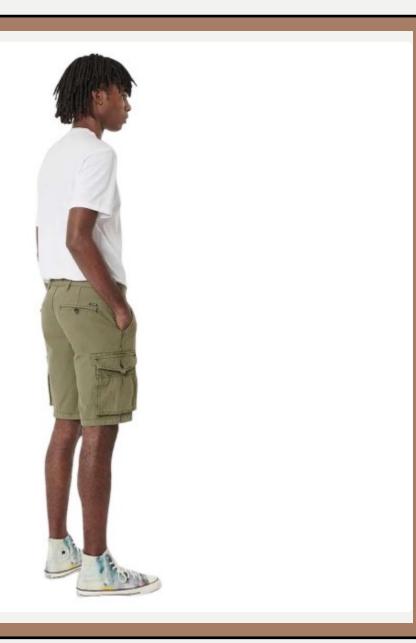

HED Standard fit Stone</li> <li>wash Contrast inner waist &amp; pocket flaps Print &amp; multi labels</li> </ul> |
| Material          | : 100% Cotton                                                                                                                                            |
| Style ID          | : 02DMWS                                                                                                                                                 |
|                   |                                                                                                                                                          |









| <b>Product ID</b> |
|-------------------|
|-------------------|

# : Shorts-235

- : CANVAS SHORTS
- : 98% Cotton 2% Elastane
- : MACON











# : Shorts-250

Name

Description

Material

Style ID

- : MARCO SHORTS
- : MENS KHAKI 100% COTTON CARGO SHORTS
- : 100% Cotton
- : MARCO











| <b>Product ID</b> | Shorts-251                                                                                                                                                                                                                        |  |
|-------------------|-----------------------------------------------------------------------------------------------------------------------------------------------------------------------------------------------------------------------------------|--|
| Name              | FIG LOOSE LINEN SHORTS