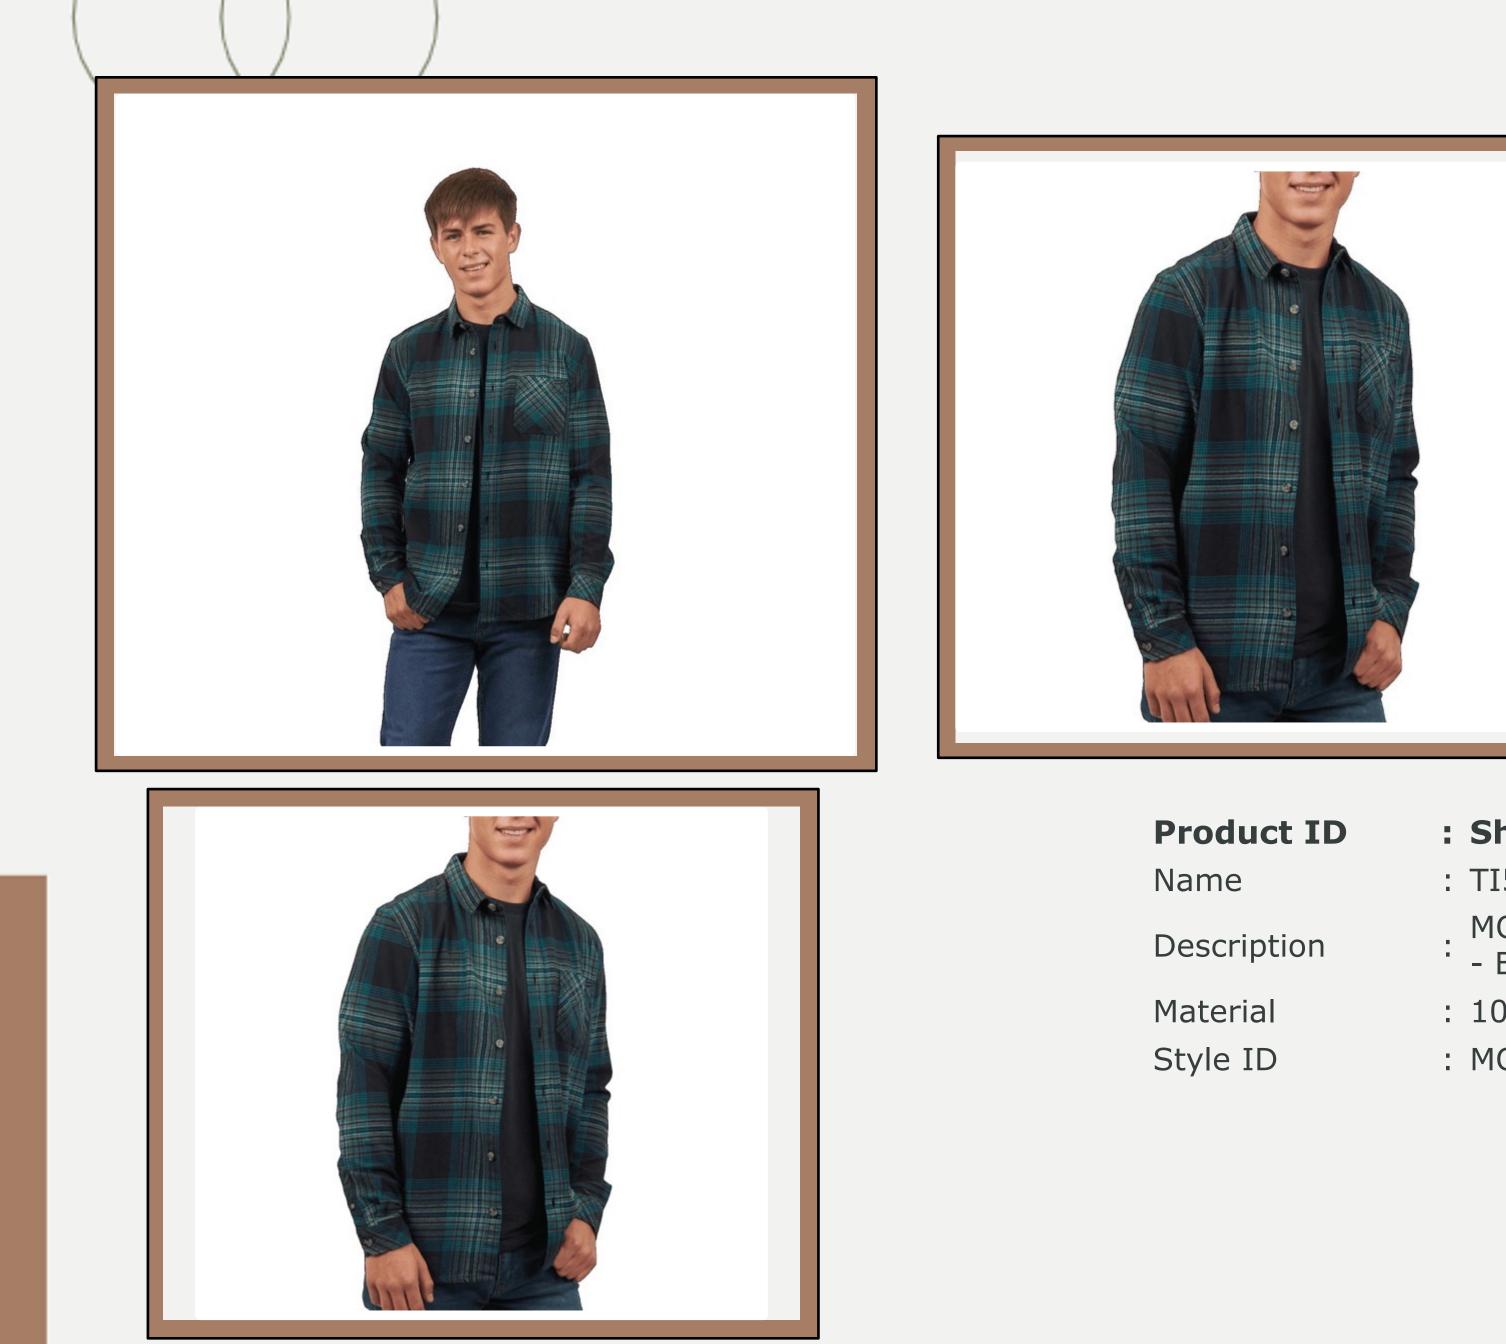

# : SHACKET-4

- : MENS LUMBAR JACKET
- : MENS SHACKET
- : 100% COTTON,100% FLEECE
- : UI9789

| <b>Product ID</b> | : SHACKET-5                                                                                                                                                                                                                                                                           |
|-------------------|---------------------------------------------------------------------------------------------------------------------------------------------------------------------------------------------------------------------------------------------------------------------------------------|
| Name              | : THROWSHIRT FLEX                                                                                                                                                                                                                                                                     |
| Description       | Casual fit, half zip mock neck<br>pullover jacket, interior self-<br>fabric neck tape, front chest<br>pocket with patterned<br>webbing detail and Velcro<br>closure, hand pockets,<br>gusseted underarms, Velcro<br>adjustable sleeve cuffs, back<br>drop tailed hem and<br>drawcord. |
|                   | 9oz 97% cotton 3% LYCRA®<br>- 12 wale stretch                                                                                                                                                                                                                                         |