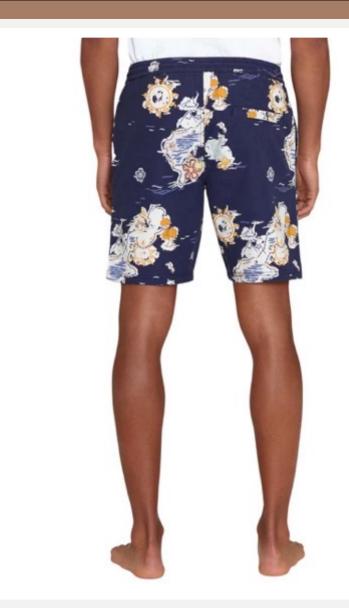

# : Shorts-159

: 98 % Cotton, 2 % Elastane

| <b>Product ID</b> | : Shorts-225                                                                                       |
|-------------------|----------------------------------------------------------------------------------------------------|
| Name              | : EPIC WALKSHORTS BOY                                                                              |
| Description       | 98/2 COTTON/ELASTANE<br>TWILL 330G Stretch fabric<br>Woven label below back<br>pocket Garment wash |
| Material          | : 98%Cotton 2%Elastane                                                                             |
| Style ID          | : 004BWS                                                                                           |
|                   |                                                                                                    |