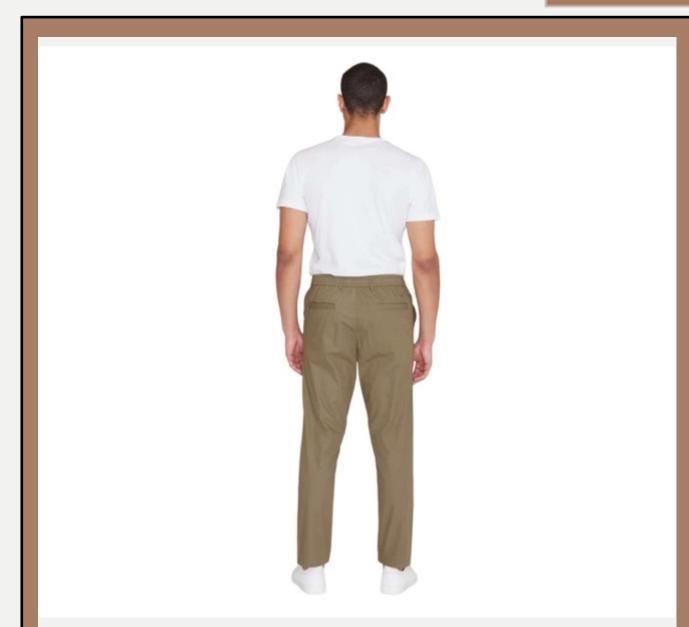

## : Shirts-206

- : CHECK MATE S/S SHIRT
- : Cotton Gauze 125G Resort Fit Woven label Chest pocket
- : 100% Cotton
- : 033MSH

| <b>Product ID</b> | : Pants-231                                                                                                                                                                                                                                                                                                                         |
|-------------------|-------------------------------------------------------------------------------------------------------------------------------------------------------------------------------------------------------------------------------------------------------------------------------------------------------------------------------------|
| Name              | : FODIEGO                                                                                                                                                                                                                                                                                                                           |
| Description       | <ul> <li>These pants are the ideal choice to combine comfort and casual style. Its modern and fitted cut ensures you a trendy and elegant look on</li> <li>all occasions. Pair it with a shirt or t-shirt to create versatile and sophisticated ensembles, allowing you to stay both casual and stylish. CRUSHED FABRIC.</li> </ul> |
| Material          | : 100 % Cotton                                                                                                                                                                                                                                                                                                                      |