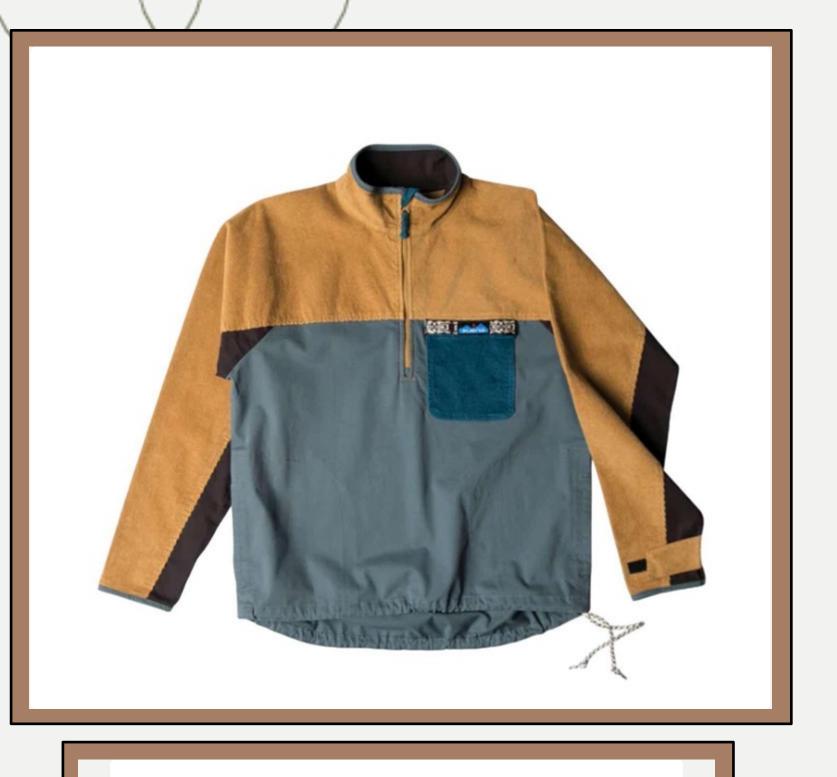

|
|-------------------|----------------------------------------------------------------------|
| Name              | : MARINA BEACH PRINTED<br>: TOP                                      |
| Description       | Texture dobby fabrication<br>: Crop silhouette Strapless<br>neckline |
| Material          | : 100 % Viscose                                                      |
| Style ID          | : MARINA BEACH PRINTED<br>TOP                                        |
|                   |                                                                      |











| <b>Product ID</b> |
|-------------------|
|-------------------|

- Name Description
- Material
- Style ID

# : SHACKET-4

- : MENS LUMBAR JACKET
- : MENS SHACKET
- : 100% COTTON,100% FLEECE
- : UI9789













| <b>Product ID</b> | : SHACKET-5                                                                                                                                                                                                                                                                           |
|-------------------|---------------------------------------------------------------------------------------------------------------------------------------------------------------------------------------------------------------------------------------------------------------------------------------|
| Name              | : THROWSHIRT FLEX