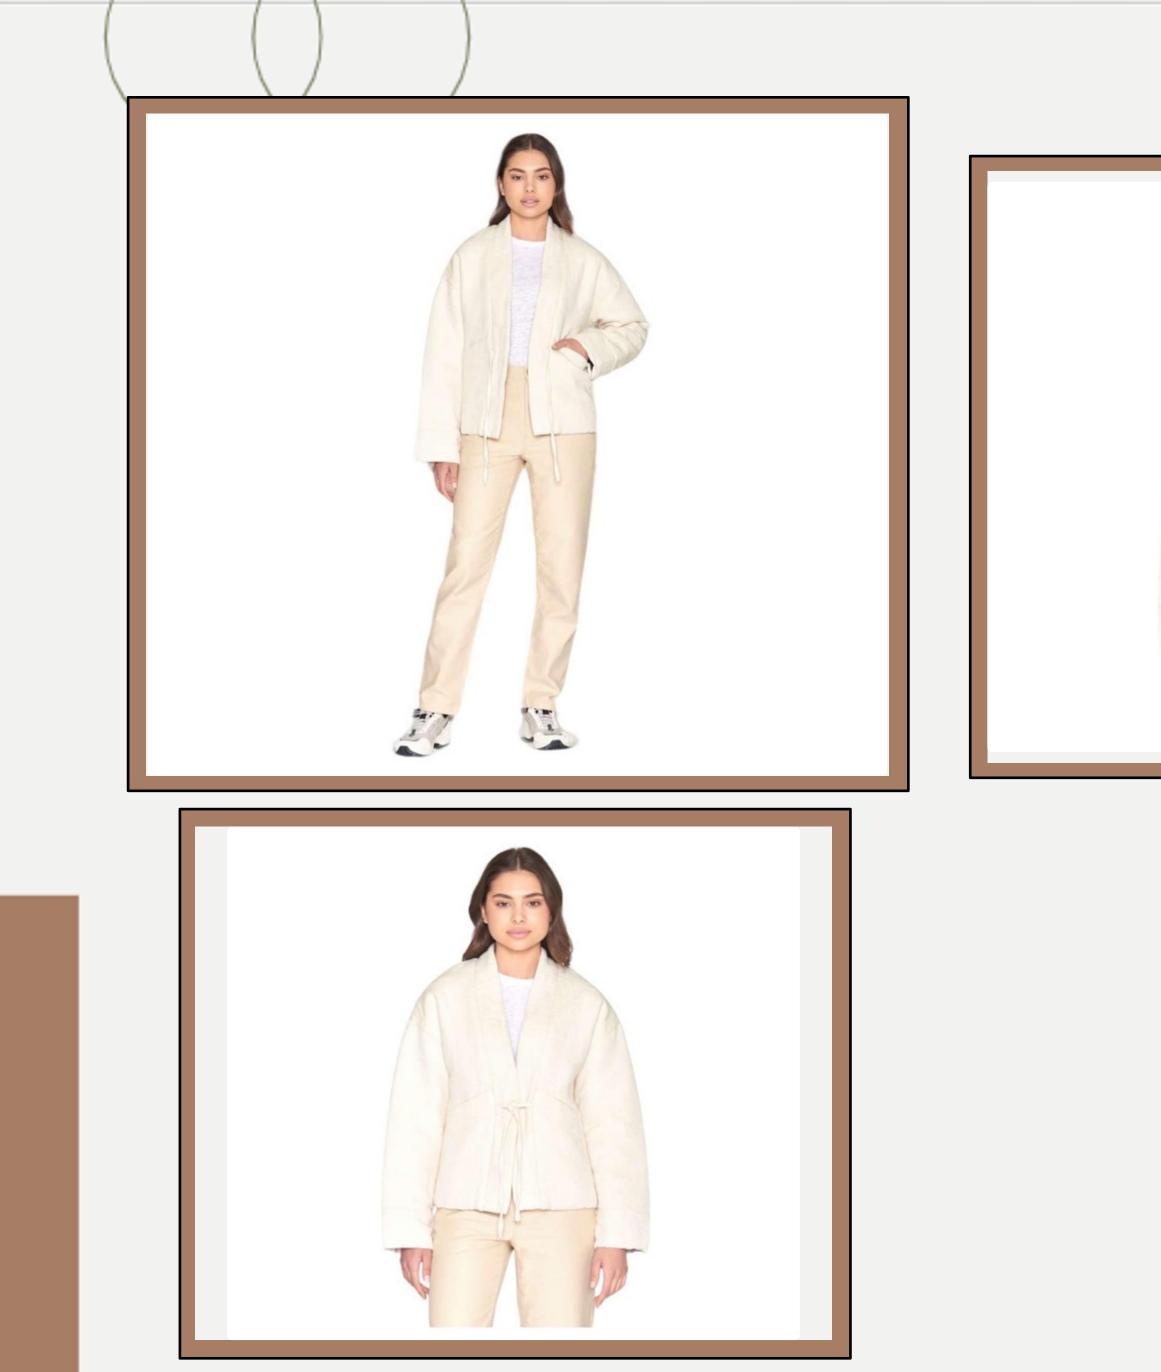

# : Jackets-64

- : ESTilia Shirt Jacket
- : WOMENS BUBBLE CORDUROY SHIRT JACKET
- : 100% Organic Cotton
- : ES423-729 ESTILIA

| <b>Product ID</b> | : Jackets-69                                                                                                                                                                                                                                                                                                                                     |
|-------------------|--------------------------------------------------------------------------------------------------------------------------------------------------------------------------------------------------------------------------------------------------------------------------------------------------------------------------------------------------|
| Name              | PADDED KIMONO<br>: HERRINGBONE STRUCTURE<br>JACKET                                                                                                                                                                                                                                                                                               |
| Description       | <ul> <li>padded kimono is all you<br/>need in a stylish extra layer.<br/>The short jacket is made in a<br/>soft blend of ECOVERO,</li> <li>organic cotton, and organic</li> <li>linen, making it a conscious<br/>and comfortable choice. Our<br/>kimono has a wide fit with<br/>dropped shoulders and a tie-<br/>string at the waist.</li> </ul> |