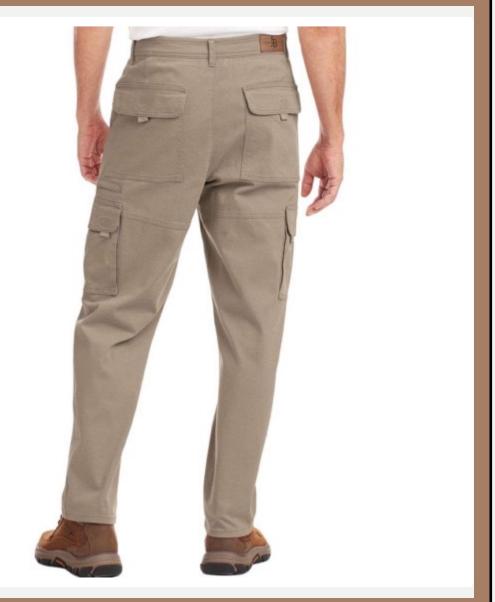

| <b>Product ID</b> | : Pants-257                                                                                                                                                      |
|-------------------|------------------------------------------------------------------------------------------------------------------------------------------------------------------|
| Name              | : JohnBlairFlex<br>Pocket Cargo                                                                                                                                  |
|                   | <ul> <li>John Blair®<br/>Pocket Cargo<br/>JohnBlairFlex<br/>for a comforta<br/>of movement.<br/>elastic integra<br/>with belt loops<br/>waist and zip</li> </ul> |
| Description       | · slash pockets<br>· back patch wi                                                                                                                               |

JohnBlairFlex Relaxed-Fit 7-Pocket Cargo Pants • John Blair® Relaxed-Fit 7-Pocket Cargo Pants. • JohnBlairFlex stretch fabric for a comfortable fit and ease of movement. • Hidden elastic integrated waistband with belt loops. • Button waist and zip fly. • 2 front slash pockets • 2 flapped back patch with Stik-Tite closures and pull tabs. • 2