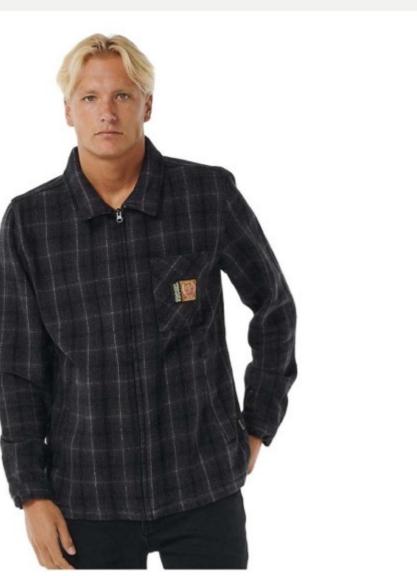

| <b>Product ID</b> | : Shirts-143                                       |
|-------------------|----------------------------------------------------|
| Name              | : SI5799                                           |
| Description       | : MODERN FIT FLANNEL SHIRT<br>SI5799-1 OLIVE GREEN |
| Material          | : 100% Cotton Flannel                              |
| Style ID          | : MODERN FIT FLANNEL SHIRT<br>SI5799-1 OLIVE GREEN |