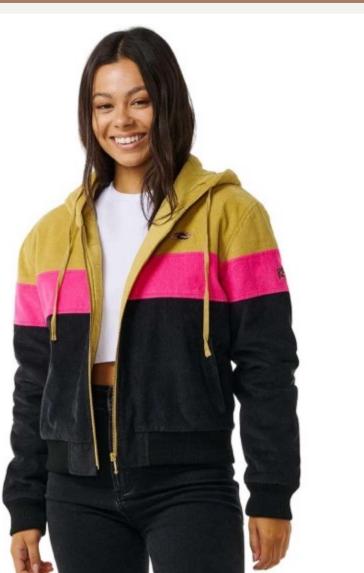

| <b>Product ID</b> | : Overalls-2                                                                                                  |
|-------------------|---------------------------------------------------------------------------------------------------------------|
| Name              | : Stevie Cord Overalls                                                                                        |
| Description       | Cotton Cord 8W Standard fit<br>Acid wash Woven label Inner<br>neck label Metal hardware<br>Multiple pocketing |
| Material          | : 100% COTTON                                                                                                 |
| Style ID          | : 00UWRO                                                                                                      |
|                   |                                                                                                               |