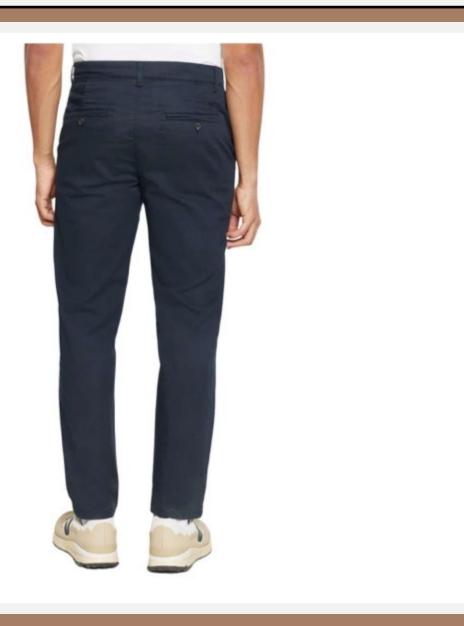

| <b>Product ID</b> | : Pants-235                                                                                                                                                                                                                                                                            |
|-------------------|----------------------------------------------------------------------------------------------------------------------------------------------------------------------------------------------------------------------------------------------------------------------------------------|
| Name              | : CHUCK REGULAR TWILL<br>CHINO PANT                                                                                                                                                                                                                                                    |
| Description       | <ul> <li>twill chino pants are designed<br/>in a regular fit and are made<br/>from organic, lightweight<br/>cotton for a classic and</li> <li>casual look. The chinos are<br/>finished with belt straps, a<br/>button closure, slanted front<br/>pockets, and back pockets.</li> </ul> |
| Material          | : 100% Organic Cotton                                                                                                                                                                                                                                                                  |
| Style ID          | : 1070053                                                                                                                                                                                                                                                                              |