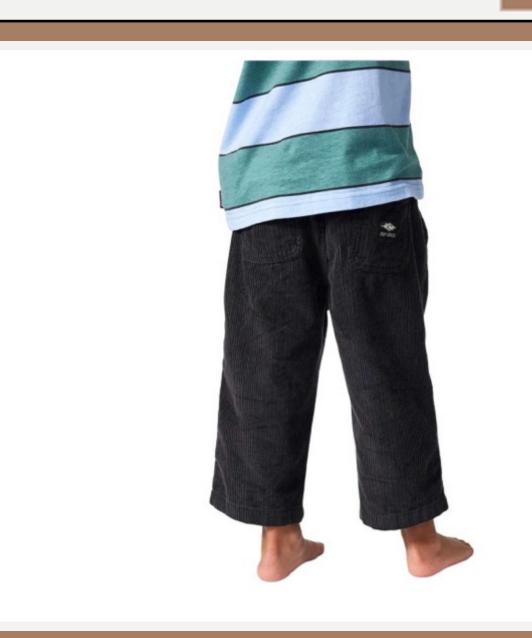

| <b>Product ID</b> | : Overalls-3                                                                                                                                  |
|-------------------|-----------------------------------------------------------------------------------------------------------------------------------------------|
| Name              | : Surf Cord Overall - Kids                                                                                                                    |
| Description       | Cotton Cord 8W Standard fit<br>Side pockets Strap -<br>: adjustable strap Embroidered<br>badge Back pocket Front<br>pocket Metal snap buttons |
| Material          | : 100% Cotton                                                                                                                                 |
| Style ID          | : 00DJPA                                                                                                                                      |