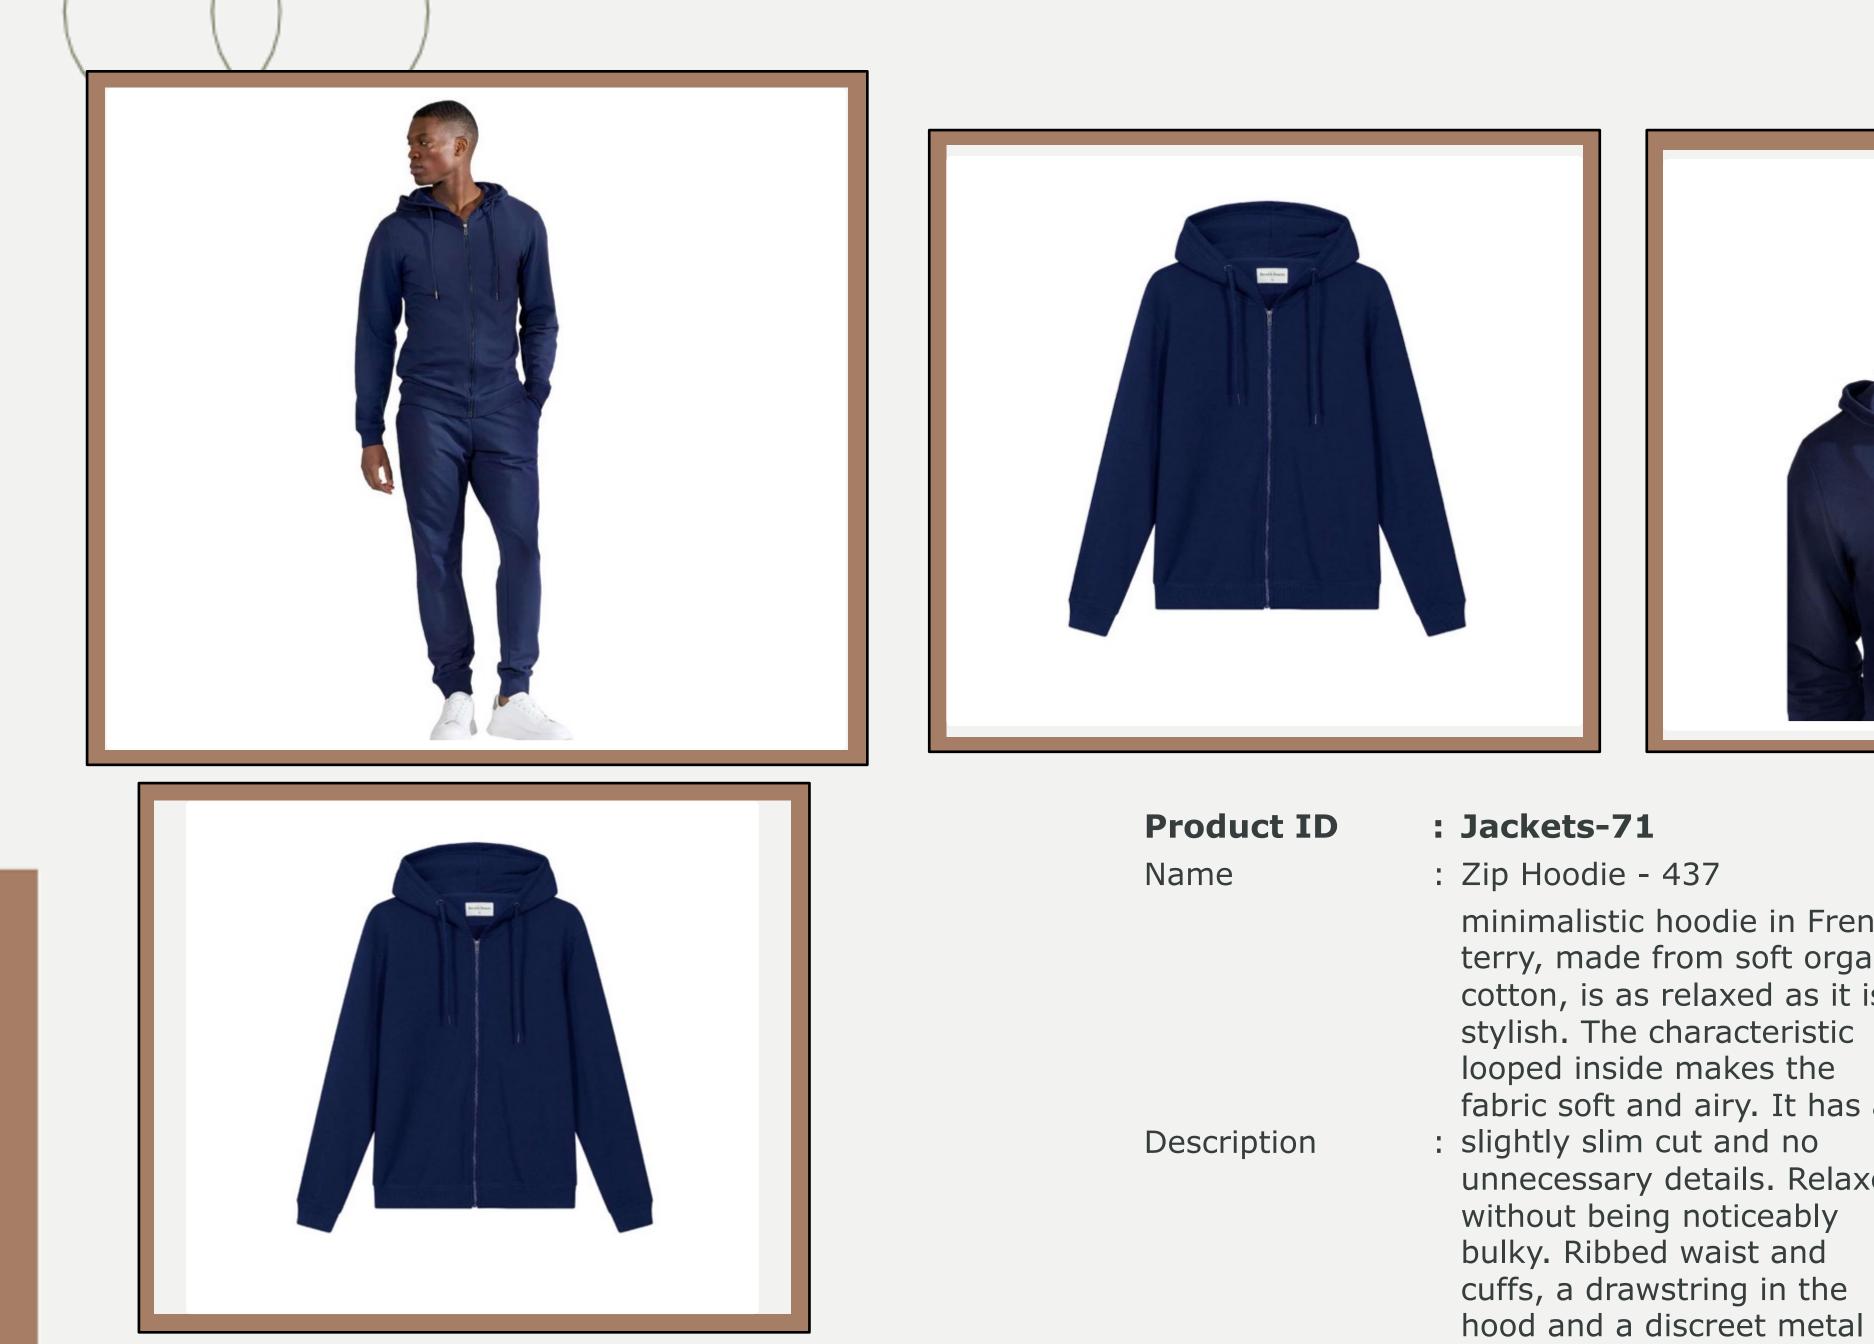

| <b>Product ID</b> | : Jackets-71                                                                                                                                                                                                                                                                                                                                                                      |
|-------------------|-----------------------------------------------------------------------------------------------------------------------------------------------------------------------------------------------------------------------------------------------------------------------------------------------------------------------------------------------------------------------------------|
| Name              | : Zip Hoodie - 437                                                                                                                                                                                                                                                                                                                                                                |
| Description       | <ul> <li>minimalistic hoodie in French<br/>terry, made from soft organic<br/>cotton, is as relaxed as it is<br/>stylish. The characteristic<br/>looped inside makes the<br/>fabric soft and airy. It has a</li> <li>slightly slim cut and no<br/>unnecessary details. Relaxed,<br/>without being noticeably<br/>bulky. Ribbed waist and<br/>cuffs, a drawstring in the</li> </ul> |