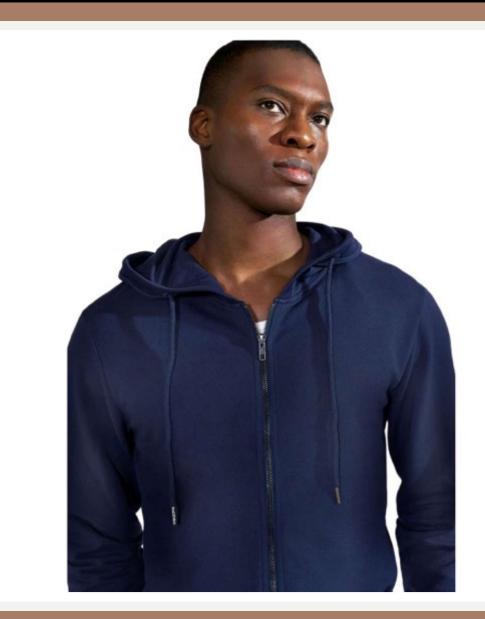

# : SHACKET-4

- : MENS LUMBAR JACKET
- : MENS SHACKET
- : 100% COTTON,100% FLEECE
- : UI9789

| <b>Product ID</b> | : SHACKET-5                                                                                                                                                                                                                                                                           |
|-------------------|---------------------------------------------------------------------------------------------------------------------------------------------------------------------------------------------------------------------------------------------------------------------------------------|
| Name              | : THROWSHIRT FLEX                                                                                                                                                                                                                                                                     |
| Description       | Casual fit, half zip mock neck<br>pullover jacket, interior self-<br>fabric neck tape, front chest<br>pocket with patterned<br>webbing detail and Velcro<br>closure, hand pockets,<br>gusseted underarms, Velcro<br>adjustable sleeve cuffs, back<br>drop tailed hem and<br>drawcord. |
|                   | 9oz 97% cotton 3% LYCRA®<br>- 12 wale stretch                                                                                                                                                                                                                                         |