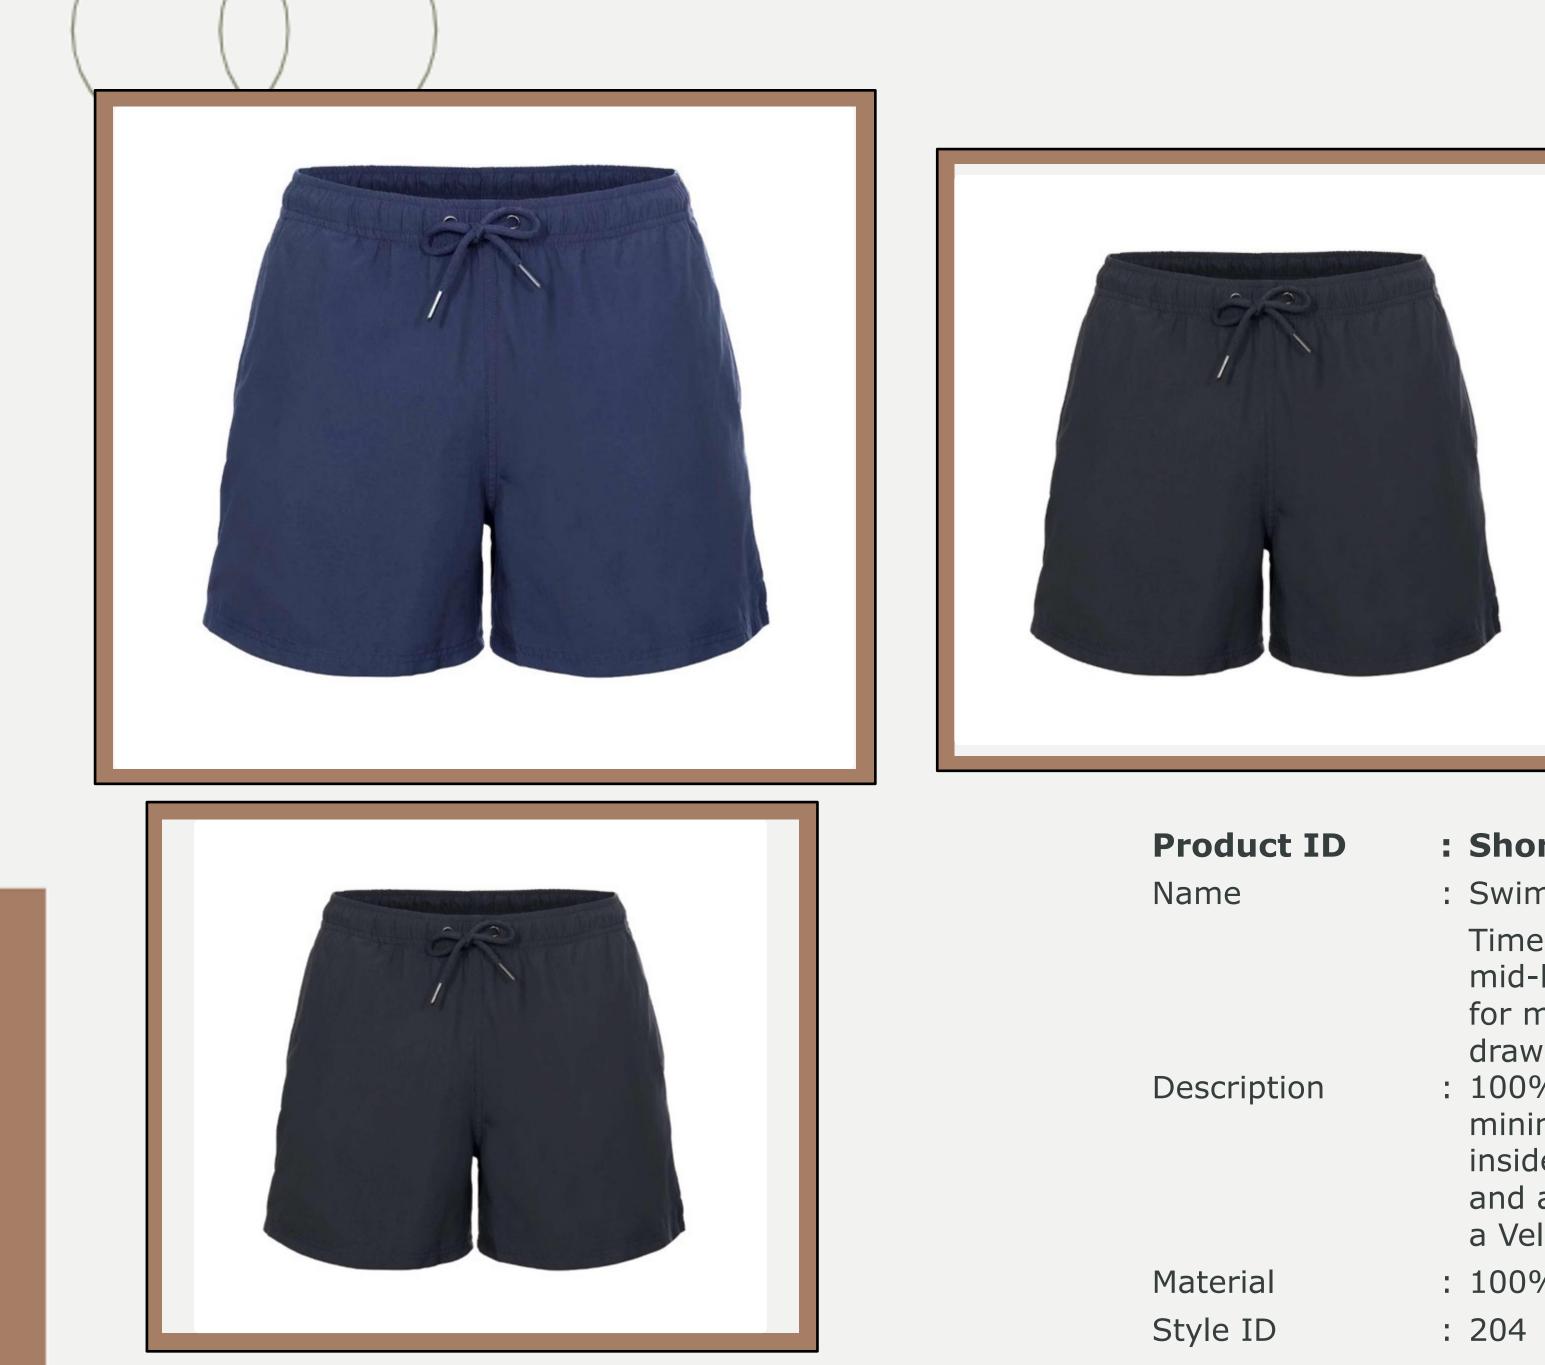

| Product ID           | : Shorts-323                                                                                                                                                             |
|----------------------|--------------------------------------------------------------------------------------------------------------------------------------------------------------------------|
| Name                 | : Swim Trunk - 204<br>Timeless shorts styling with a<br>mid-length leg, mesh lining<br>for maximum comfort and a                                                         |
| Description          | drawstring waist. Made from<br>: 100% polyester, which<br>minimizes drying time. An<br>inside pocket for valuables<br>and a single back pocket with<br>a Velcro closure. |
| Material<br>Style ID | : 100% Recycled Polyester<br>: 204                                                                                                                                       |