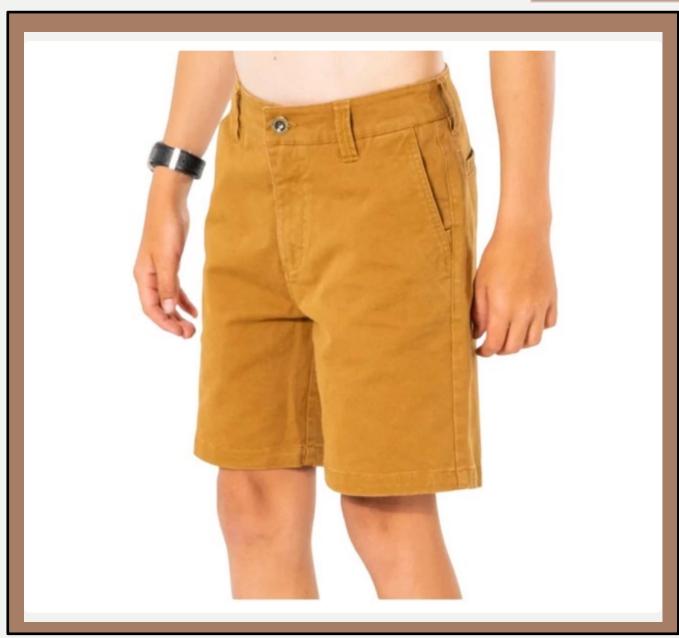

# : Shorts-159

: 98 % Cotton, 2 % Elastane

| <b>Product ID</b> | : Shorts-225                                                                                       |
|-------------------|----------------------------------------------------------------------------------------------------|
| Name              | : EPIC WALKSHORTS BOY                                                                              |
| Description       | 98/2 COTTON/ELASTANE<br>TWILL 330G Stretch fabric<br>Woven label below back<br>pocket Garment wash |
| Material          | : 98%Cotton 2%Elastane                                                                             |
| Style ID          | : 004BWS                                                                                           |
|                   |                                                                                                    |