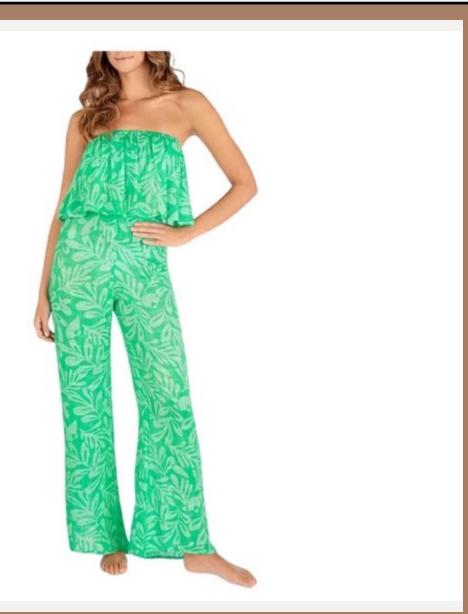

| <b>Product ID</b> | : Tops-34                                                            |
|-------------------|----------------------------------------------------------------------|
| Name              | : MARINA BEACH PRINTED<br>: TOP                                      |
| Description       | Texture dobby fabrication<br>: Crop silhouette Strapless<br>neckline |
| Material          | : 100 % Viscose                                                      |
| Style ID          | : MARINA BEACH PRINTED<br>TOP                                        |
|                   |                                                                      |