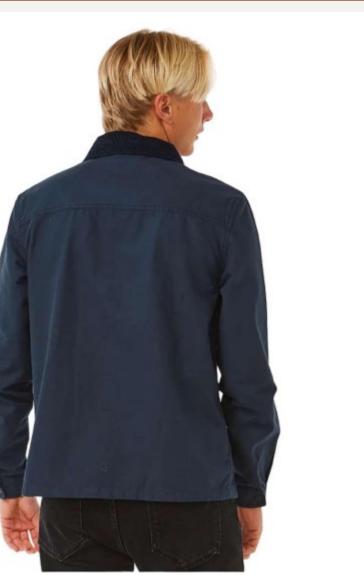

# : SHACKET-4

- : MENS LUMBAR JACKET
- : MENS SHACKET
- : 100% COTTON,100% FLEECE
- : UI9789

| <b>Product ID</b> | : SHACKET-5                                                                                                                                                                                                                                                                           |
|-------------------|---------------------------------------------------------------------------------------------------------------------------------------------------------------------------------------------------------------------------------------------------------------------------------------|
| Name              | : THROWSHIRT FLEX                                                                                                                                                                                                                                                                     |
| Description       | Casual fit, half zip mock neck<br>pullover jacket, interior self-<br>fabric neck tape, front chest<br>pocket with patterned<br>webbing detail and Velcro<br>closure, hand pockets,<br>gusseted underarms, Velcro<br>adjustable sleeve cuffs, back<br>drop tailed hem and<br>drawcord. |
|                   | 9oz 97% cotton 3% LYCRA®<br>- 12 wale stretch                                                                                                                                                                                                                                         |