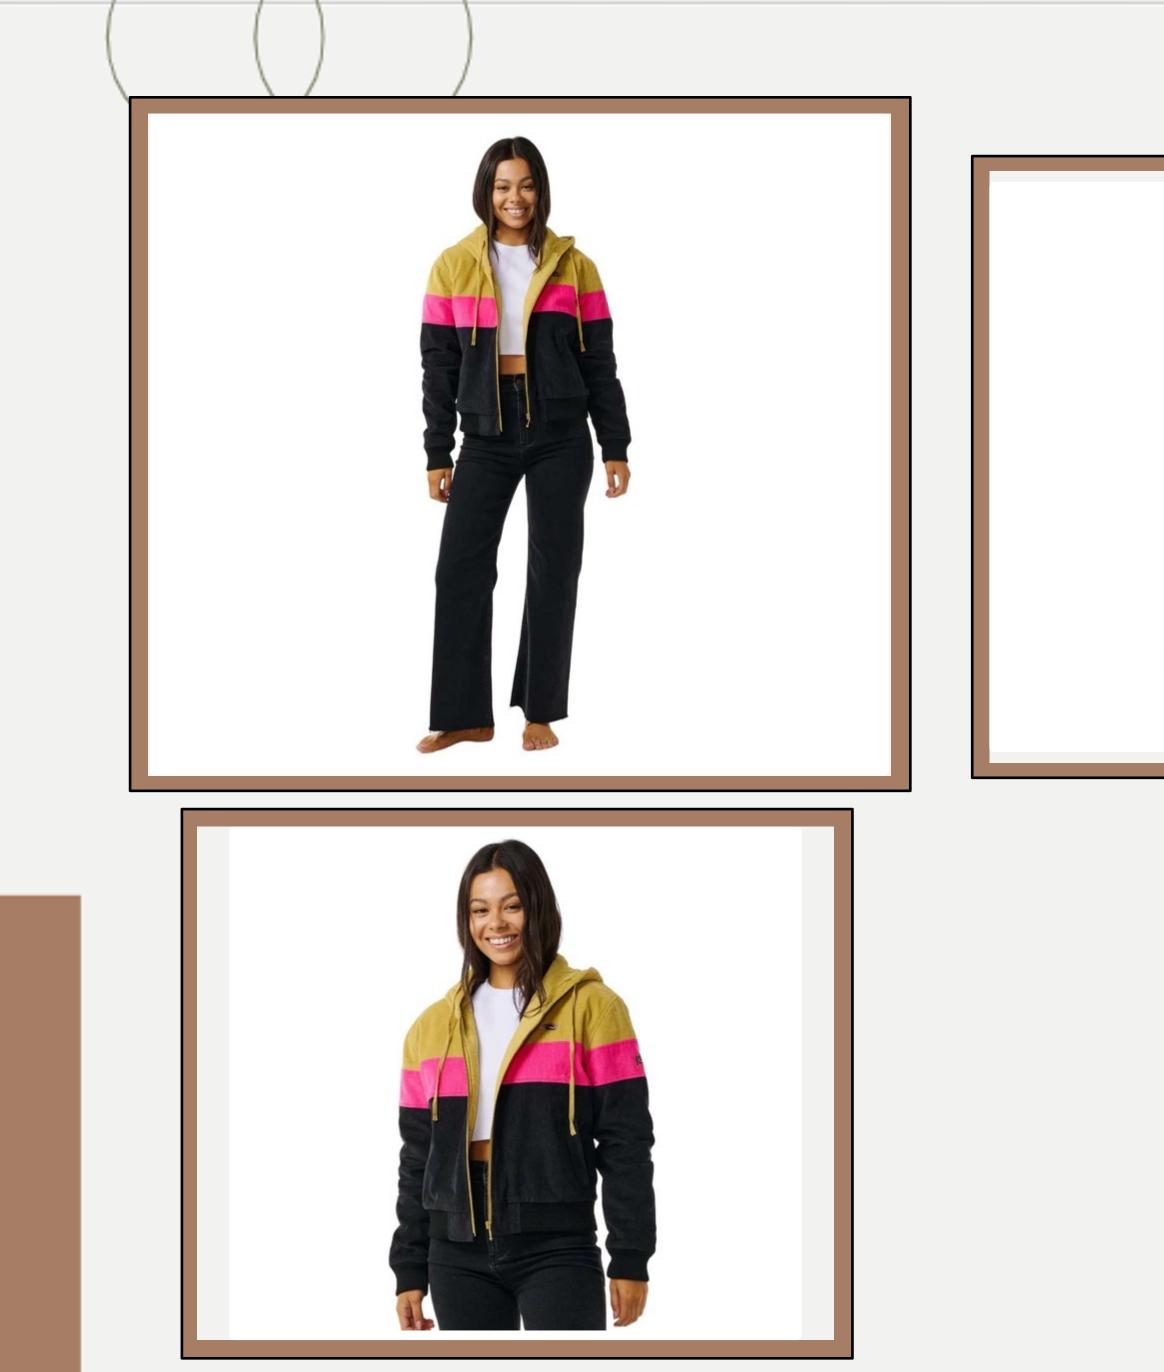

| <b>Product ID</b> | : Overalls-2                                                                                                  |
|-------------------|---------------------------------------------------------------------------------------------------------------|
| Name              | : Stevie Cord Overalls                                                                                        |
| Description       | Cotton Cord 8W Standard fit<br>Acid wash Woven label Inner<br>neck label Metal hardware<br>Multiple pocketing |
| Material          | : 100% COTTON                                                                                                 |
| Style ID          | : 00UWRO                                                                                                      |
|                   |                                                                                                               |