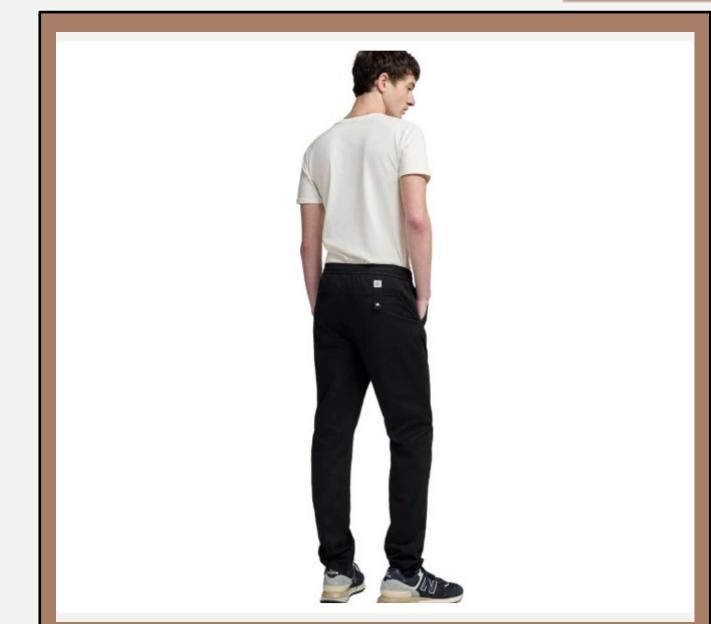

| <b>Product ID</b> | : Pants-235                                                                                                                                                                                                                                                                            |
|-------------------|----------------------------------------------------------------------------------------------------------------------------------------------------------------------------------------------------------------------------------------------------------------------------------------|
| Name              | : CHUCK REGULAR TWILL<br>CHINO PANT                                                                                                                                                                                                                                                    |
| Description       | <ul> <li>twill chino pants are designed<br/>in a regular fit and are made<br/>from organic, lightweight<br/>cotton for a classic and</li> <li>casual look. The chinos are<br/>finished with belt straps, a<br/>button closure, slanted front<br/>pockets, and back pockets.</li> </ul> |
| Material          | : 100% Organic Cotton                                                                                                                                                                                                                                                                  |
| Style ID          | : 1070053                                                                                                                                                                                                                                                                              |