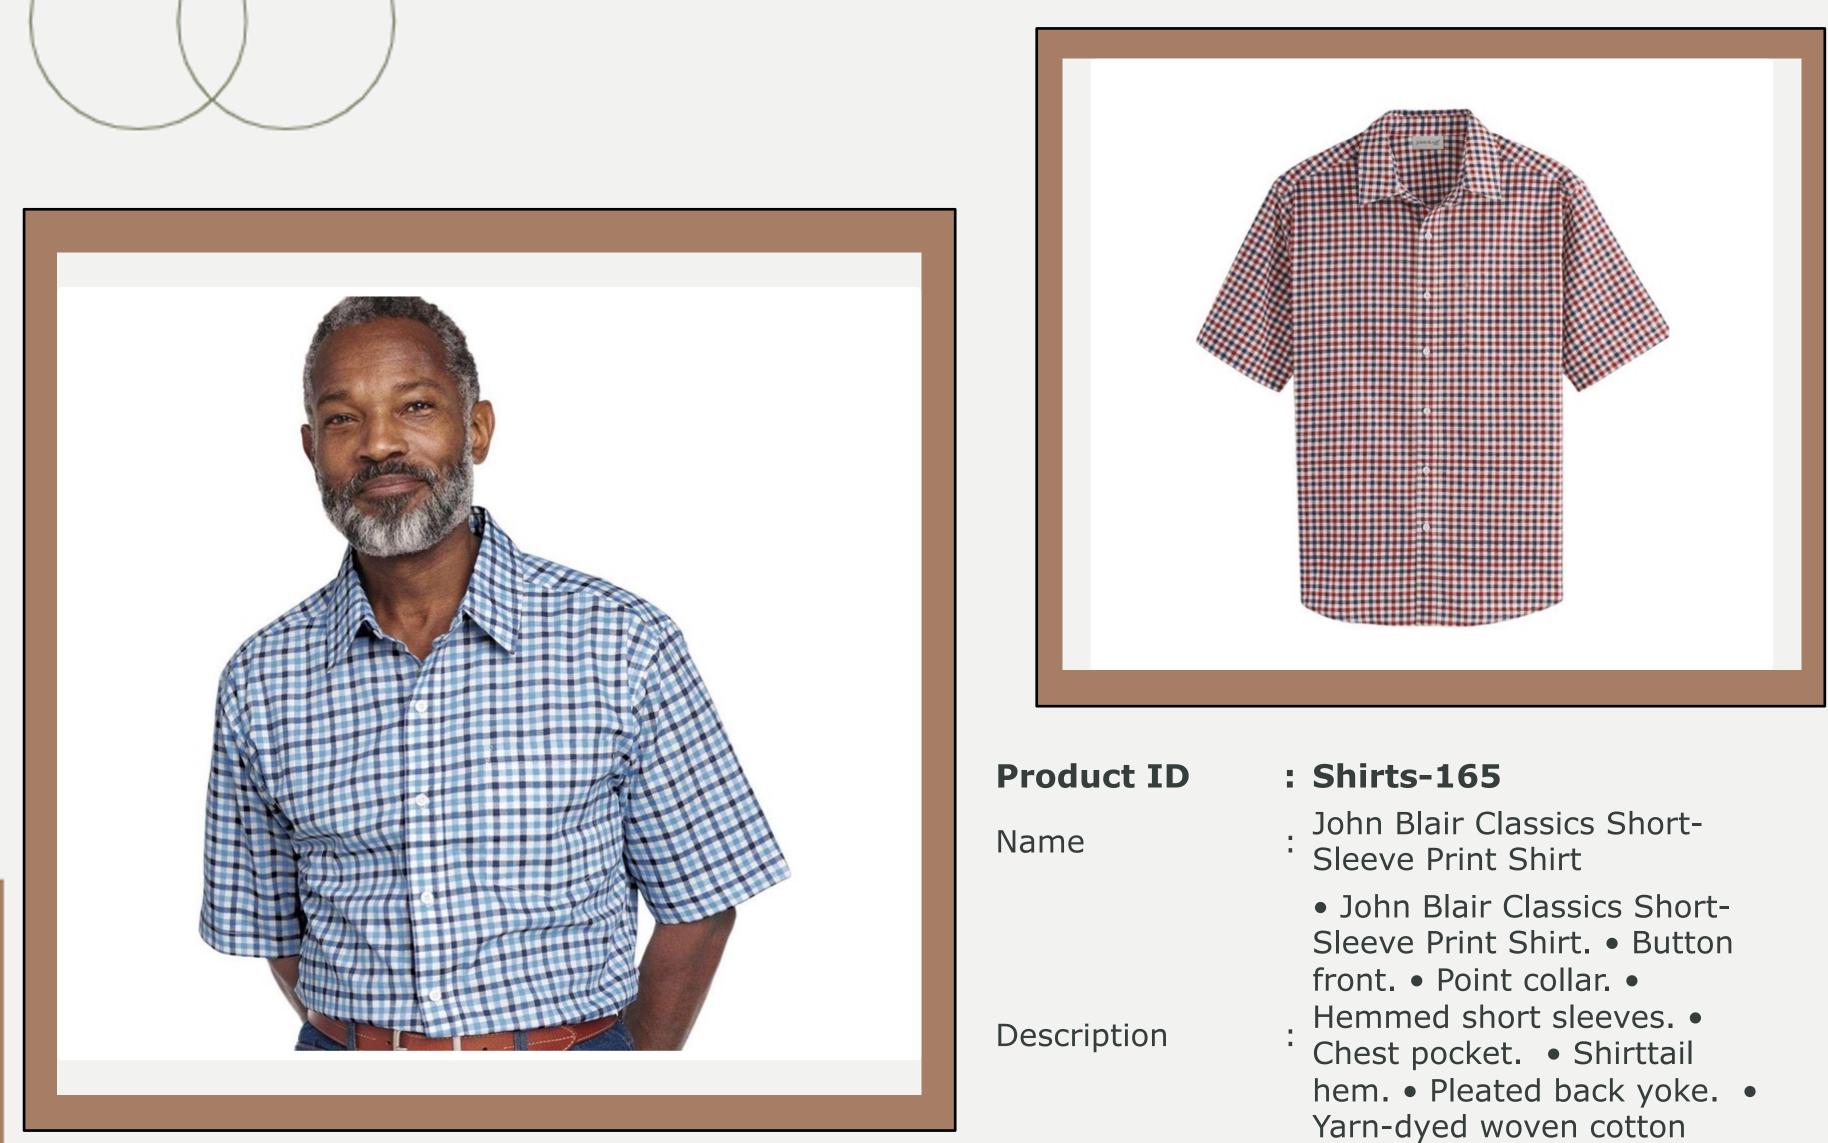

Materi Style

| uct ID | : | Shirts-165                                                                                                                                                                                                                                                                                        |  |
|--------|---|---------------------------------------------------------------------------------------------------------------------------------------------------------------------------------------------------------------------------------------------------------------------------------------------------|--|
| )      | : | John Blair Classics Short-<br>Sleeve Print Shirt                                                                                                                                                                                                                                                  |  |
| iption | : | <ul> <li>John Blair Classics Short-<br/>Sleeve Print Shirt.</li> <li>Button</li> <li>front.</li> <li>Point collar.</li> <li>Hemmed short sleeves.</li> <li>Chest pocket.</li> <li>Shirttail</li> <li>hem.</li> <li>Pleated back yoke.</li> <li>Yarn-dyed woven cotton</li> <li>poplin.</li> </ul> |  |
| ial    | : | 100% Cotton                                                                                                                                                                                                                                                                                       |  |
| ID     | : | B05366                                                                                                                                                                                                                                                                                            |  |
|        |   |                                                                                                                                                                                                                                                                                                   |  |