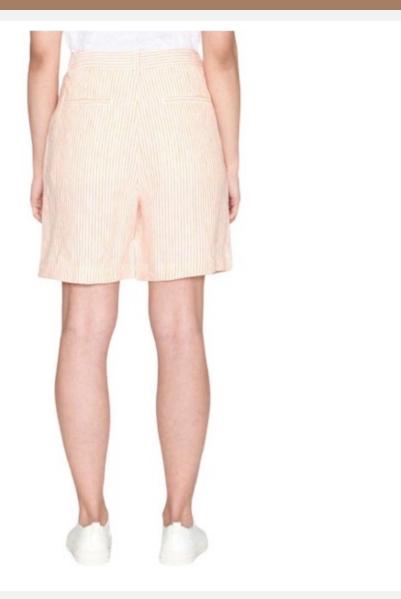

 $\cap$ 

| <b>Product ID</b> | : Shorts-310                                                                                                                                                                                                                                               |
|-------------------|------------------------------------------------------------------------------------------------------------------------------------------------------------------------------------------------------------------------------------------------------------|
| Name              | POSEY WIDE HIGH-RISE<br>STRIPED LINEN SHORTS                                                                                                                                                                                                               |
| Description       | <ul> <li>The high-rise shorts are made of organic linen, making them gentle on the skin as well as breathable</li> <li>and lightweight to wear. They have a wide fit and a simple, striped design with pockets, button-closure, and belt loops.</li> </ul> |
| Material          | : 100% Organic Linen                                                                                                                                                                                                                                       |
| Style ID          | . 2050016                                                                                                                                                                                                                                                  |