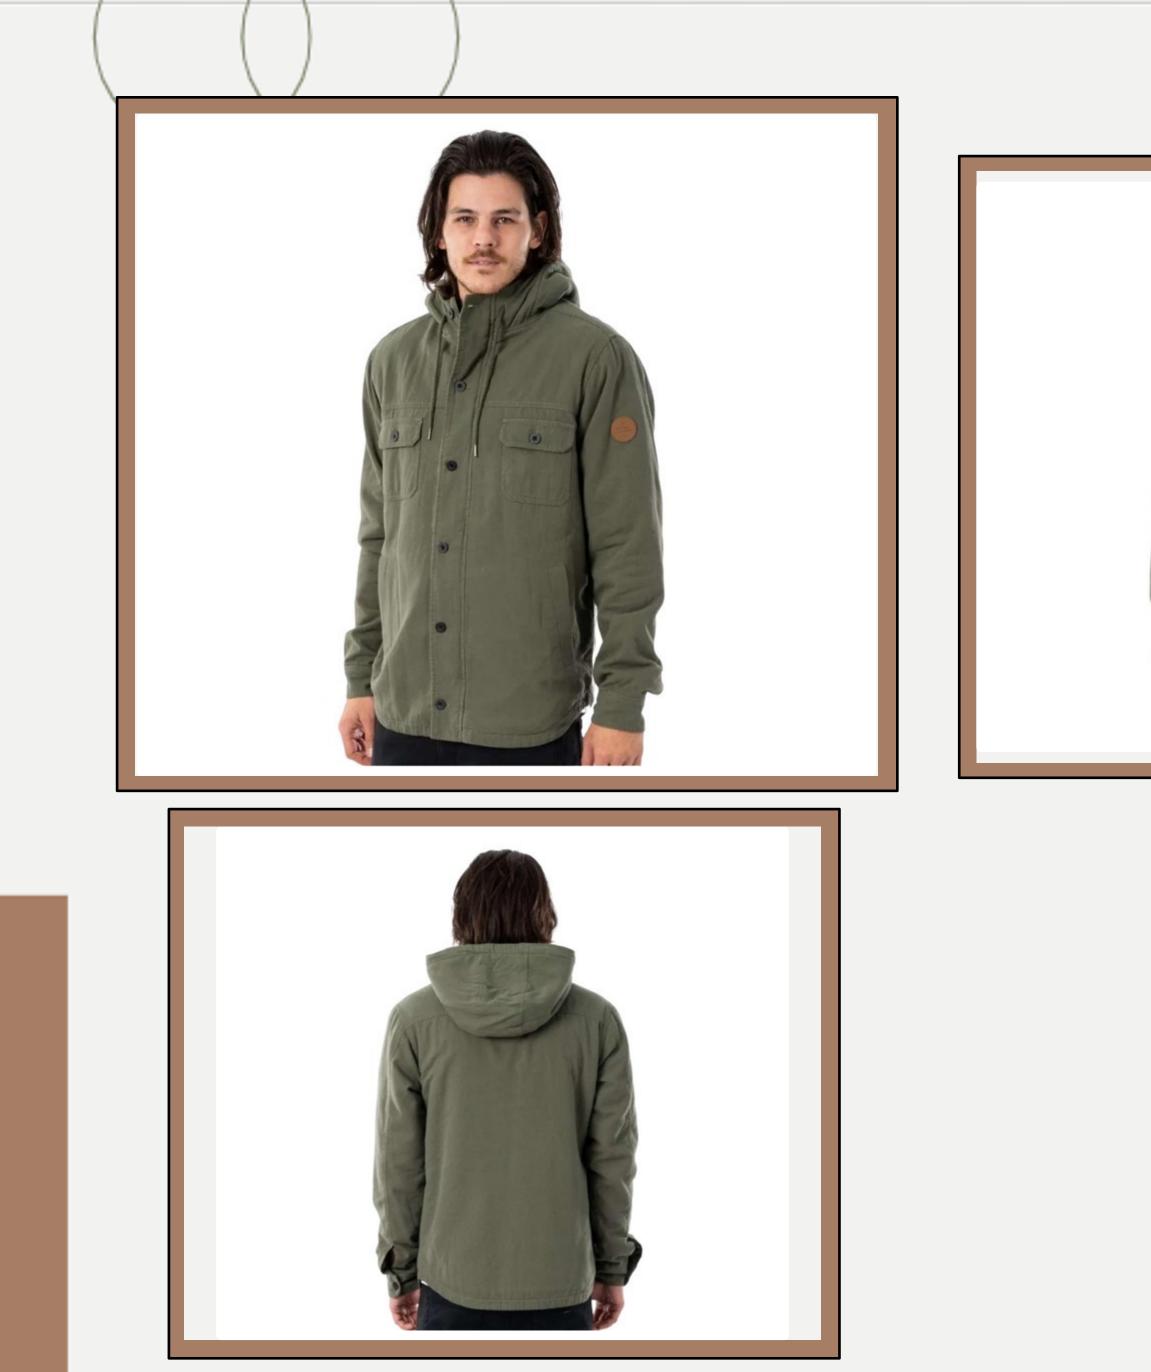

-------------------------------------------------------------------------|
| Material                                                                        | : 100 % Organic Cotton                                                                                                                                                                                                                                                             |
| Style ID                                                                        | : ESSOPHIA                                                                                                                                                                                                                                                                         |









| <b>Product ID</b> | : Jackets-29                                                                                   |
|-------------------|------------------------------------------------------------------------------------------------|
| Name              | : GIBBOS JACKET                                                                                |
| Description       | Cotton Flannel 180G Regular<br>fit PU badge logo Chest<br>pocket Sherpa lined hood<br>and body |
| Material          | : Sherpa / Cotton                                                                              |
| Style ID          | : CJKBB9                                                                                       |
|                   |