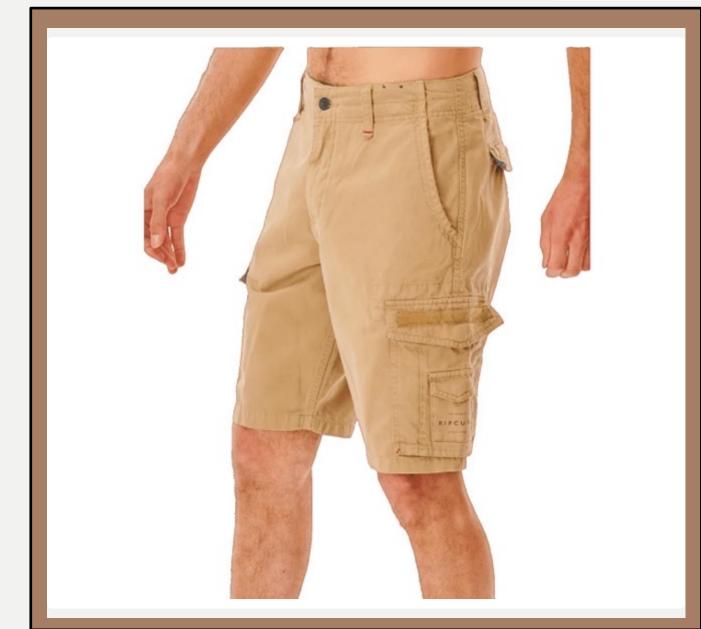

|
|-------------------|----------------------------------------------------------------------------------------------------|
| Name              | : EPIC WALKSHORTS BOY                                                                              |
| Description       | 98/2 COTTON/ELASTANE<br>TWILL 330G Stretch fabric<br>Woven label below back<br>pocket Garment wash |
| Material          | : 98%Cotton 2%Elastane                                                                             |
| Style ID          | : 004BWS                                                                                           |
|                   |                                                                                                    |











| <b>Product ID</b> | : Shorts-231                                                                                                                                             |
|-------------------|----------------------------------------------------------------------------------------------------------------------------------------------------------|
| Name              | : TRAIL CARGO WALKSHORTS                                                                                                                                 |
| Description       | <ul> <li>265G COTTON TWILL</li> <li>PEACHED Standard fit Stone</li> <li>wash Contrast inner waist &amp; pocket flaps Print &amp; multi labels</li> </ul> |
| Material          | : 100% Cotton