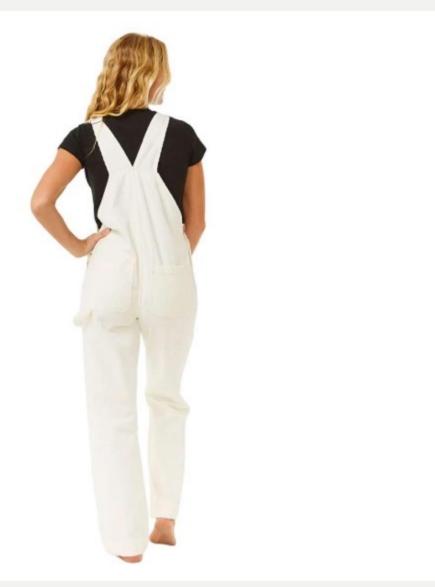

| <b>Product ID</b> | : Overalls-2                                                                                                  |
|-------------------|---------------------------------------------------------------------------------------------------------------|
| Name              | : Stevie Cord Overalls                                                                                        |
| Description       | Cotton Cord 8W Standard fit<br>Acid wash Woven label Inner<br>neck label Metal hardware<br>Multiple pocketing |
| Material          | : 100% COTTON                                                                                                 |
| Style ID          | : 00UWRO                                                                                                      |
|                   |                                                                                                               |