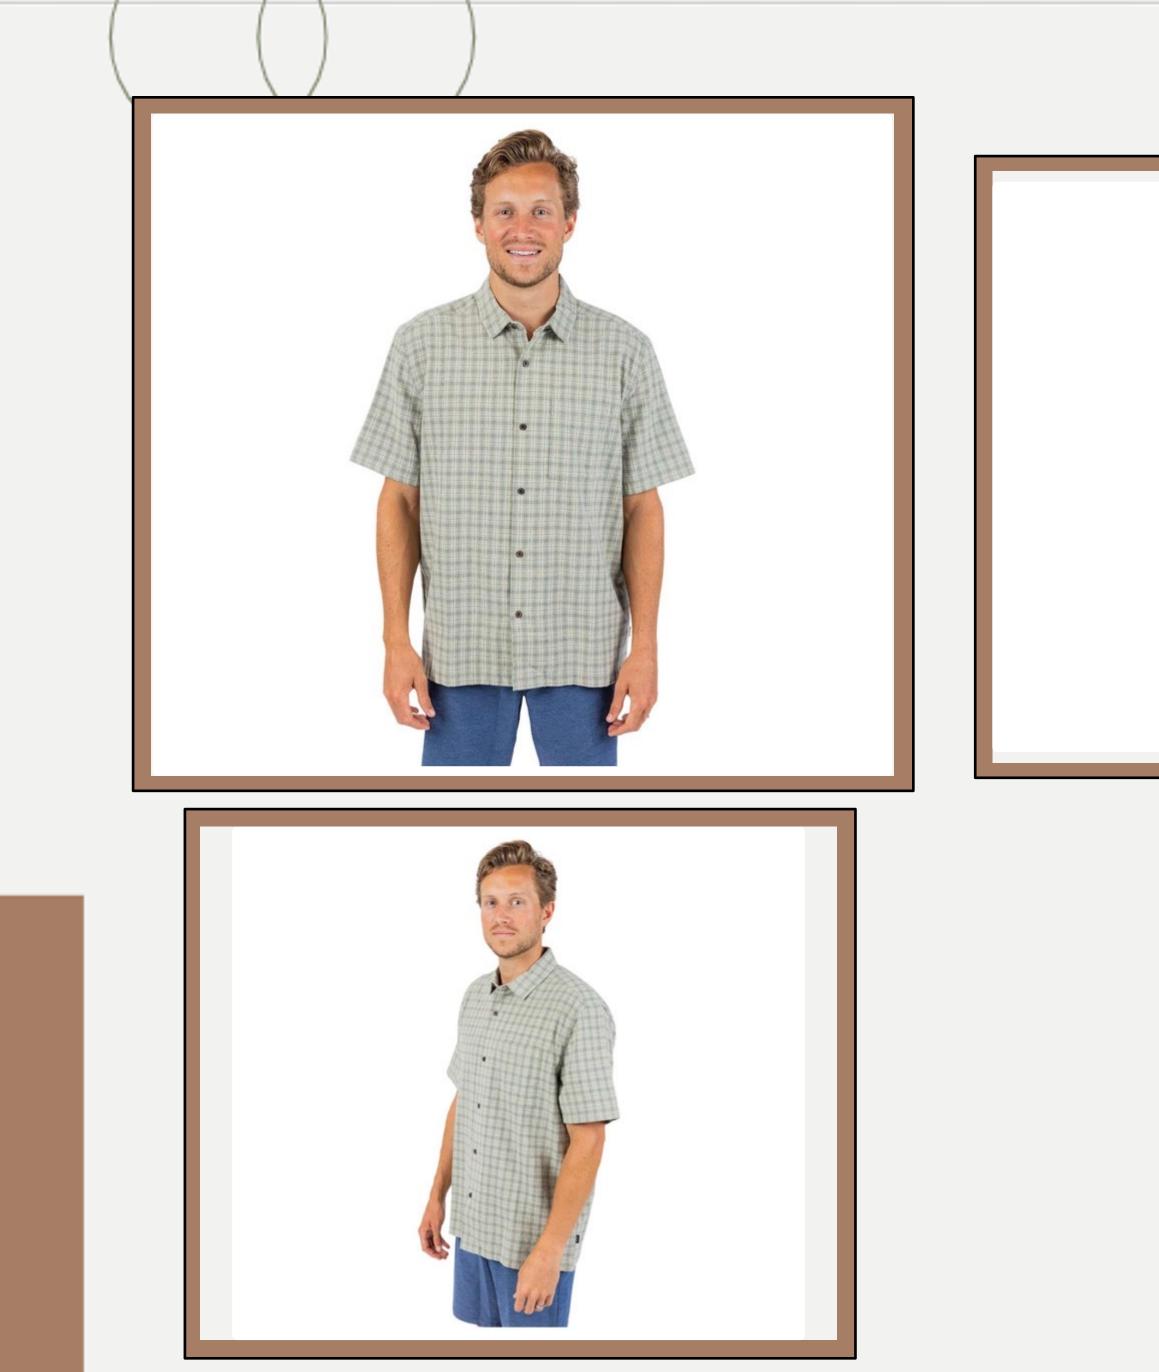

## : Shirts-206

- : CHECK MATE S/S SHIRT
- : Cotton Gauze 125G Resort Fit Woven label Chest pocket
- : 100% Cotton
- : 033MSH

| <b>Product ID</b> | : Pants-231                                                                                                                                                                                                                                                                                                                         |
|-------------------|-------------------------------------------------------------------------------------------------------------------------------------------------------------------------------------------------------------------------------------------------------------------------------------------------------------------------------------|
| Name              | : FODIEGO                                                                                                                                                                                                                                                                                                                           |
| Description       | <ul> <li>These pants are the ideal choice to combine comfort and casual style. Its modern and fitted cut ensures you a trendy and elegant look on</li> <li>all occasions. Pair it with a shirt or t-shirt to create versatile and sophisticated ensembles, allowing you to stay both casual and stylish. CRUSHED FABRIC.</li> </ul> |
| Material          | : 100 % Cotton                                                                                                                                                                                                                                                                                                                      |