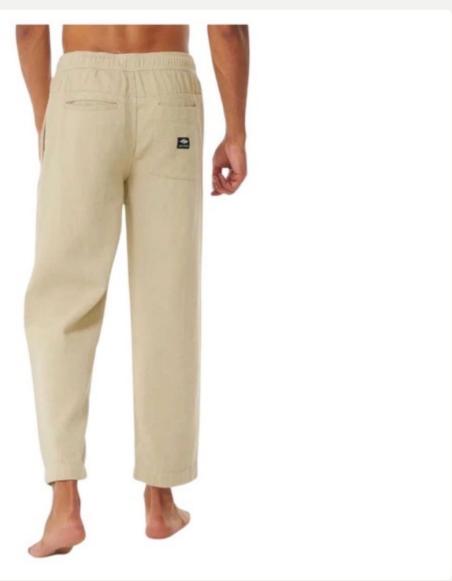

| <b>Product ID</b> | : Pants-235                                                                                                                                                                                                                                                                            |
|-------------------|----------------------------------------------------------------------------------------------------------------------------------------------------------------------------------------------------------------------------------------------------------------------------------------|
| Name              | : CHUCK REGULAR TWILL<br>CHINO PANT                                                                                                                                                                                                                                                    |
| Description       | <ul> <li>twill chino pants are designed<br/>in a regular fit and are made<br/>from organic, lightweight<br/>cotton for a classic and</li> <li>casual look. The chinos are<br/>finished with belt straps, a<br/>button closure, slanted front<br/>pockets, and back pockets.</li> </ul> |
| Material          | : 100% Organic Cotton                                                                                                                                                                                                                                                                  |
| Style ID          | : 1070053                                                                                                                                                                                                                                                                              |