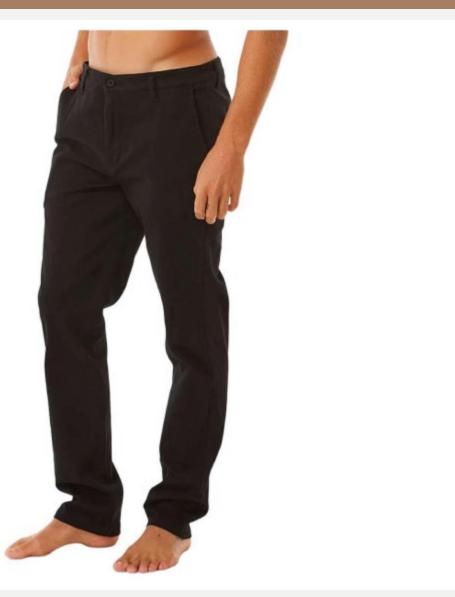

## : Shirts-206

- : CHECK MATE S/S SHIRT
- : Cotton Gauze 125G Resort Fit Woven label Chest pocket
- : 100% Cotton
- : 033MSH

| <b>Product ID</b> | : Pants-231                                                                                                                                                                                                                                                                                                                         |
|-------------------|-------------------------------------------------------------------------------------------------------------------------------------------------------------------------------------------------------------------------------------------------------------------------------------------------------------------------------------|
| Name              | : FODIEGO                                                                                                                                                                                                                                                                                                                           |
| Description       | <ul> <li>These pants are the ideal choice to combine comfort and casual style. Its modern and fitted cut ensures you a trendy and elegant look on</li> <li>all occasions. Pair it with a shirt or t-shirt to create versatile and sophisticated ensembles, allowing you to stay both casual and stylish. CRUSHED FABRIC.</li> </ul> |
| Material          | : 100 % Cotton                                                                                                                                                                                                                                                                                                                      |