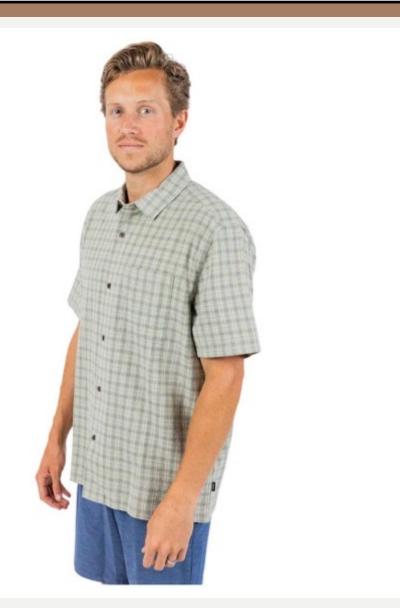

## : Shirts-206

- : CHECK MATE S/S SHIRT
- : Cotton Gauze 125G Resort Fit Woven label Chest pocket
- : 100% Cotton
- : 033MSH

| <b>Product ID</b> | : Pants-231                                                                                                                                                                                                                                                                                                                         |
|-------------------|-------------------------------------------------------------------------------------------------------------------------------------------------------------------------------------------------------------------------------------------------------------------------------------------------------------------------------------|
| Name              | : FODIEGO                                                                                                                                                                                                                                                                                                                           |
| Description       | <ul> <li>These pants are the ideal choice to combine comfort and casual style. Its modern and fitted cut ensures you a trendy and elegant look on</li> <li>all occasions. Pair it with a shirt or t-shirt to create versatile and sophisticated ensembles, allowing you to stay both casual and stylish. CRUSHED FABRIC.</li> </ul> |
| Material          | : 100 % Cotton                                                                                                                                                                                                                                                                                                                      |