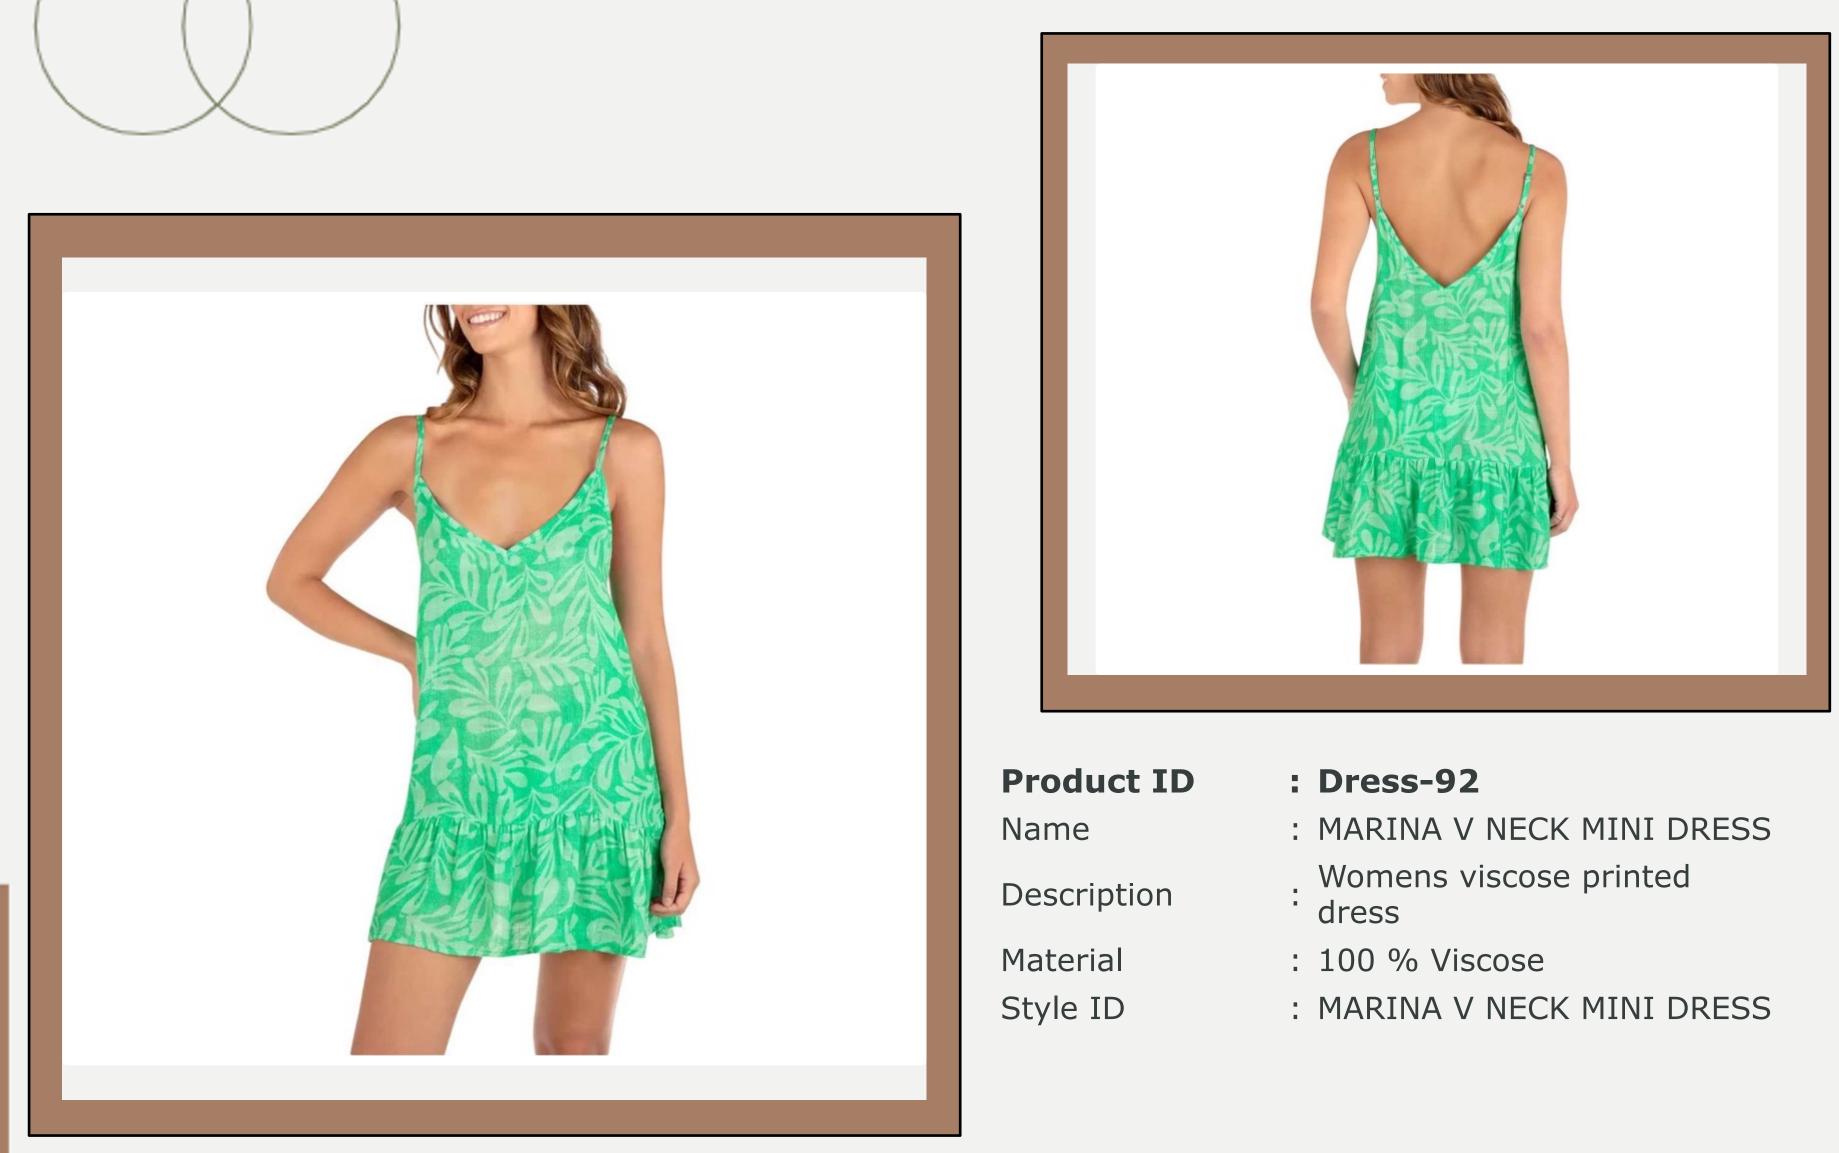

| uct ID  | : | Dress-92                     |
|---------|---|------------------------------|
| 2       | : | MARINA V NECK MINI DRESS     |
| ription |   | Womens viscose printed dress |
| rial    | : | 100 % Viscose                |
| ID      | : | MARINA V NECK MINI DRESS     |