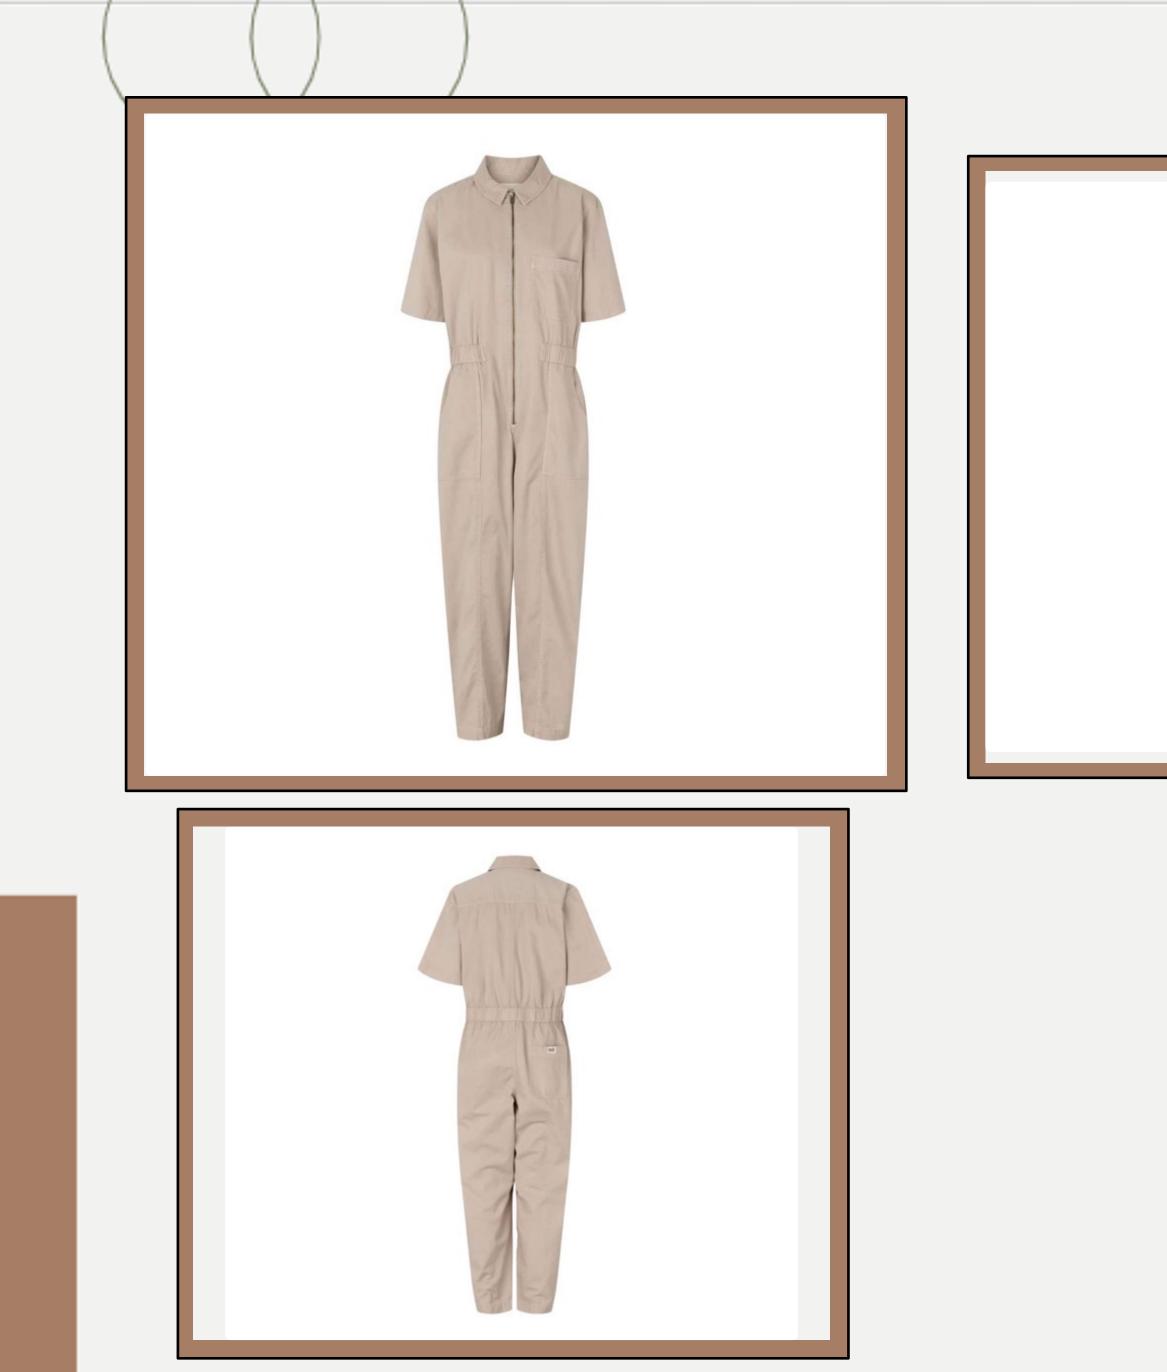

| <b>Product ID</b> | : Pants-259                                                                                                                                                                                                                                                                                                                                                                          |
|-------------------|--------------------------------------------------------------------------------------------------------------------------------------------------------------------------------------------------------------------------------------------------------------------------------------------------------------------------------------------------------------------------------------|
| Name              | : JohnBlairFlex Relaxed-Fit<br>Sport Pants                                                                                                                                                                                                                                                                                                                                           |
| Description       | <ul> <li>JohnBlairFlex Relaxed-Fit<br/>Sport Pants. • In everyday-<br/>easy denim or twill. • Sleek<br/>plain-front styling. • Full-<br/>elastic waistband. • Zip-fly<br/>closure with button. • Belt</li> <li>loops. • Two front pockets. •<br/>Two back flapped pockets<br/>with Stik-Tite® closures. •<br/>Relaxed fit. • Woven denim is<br/>cotton/Spandex; . • Woven</li> </ul> |