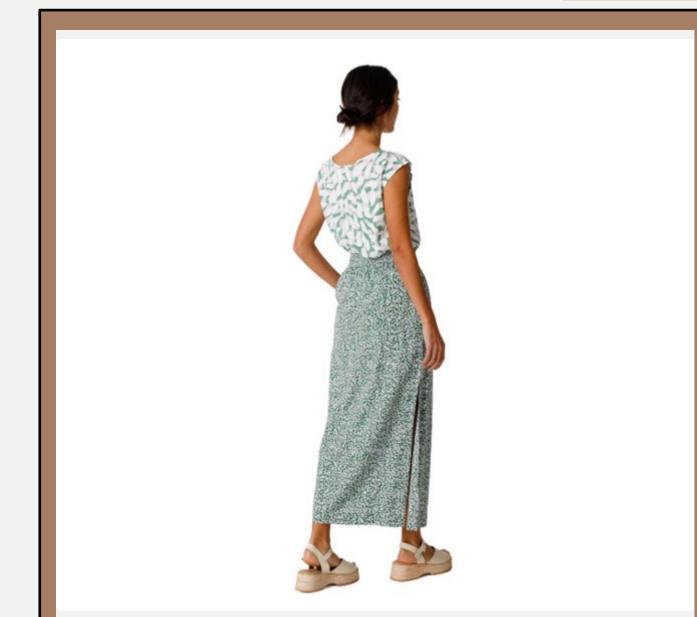

| <b>Product ID</b> | : | Skirts-18                                                                                                                                                               |
|-------------------|---|-------------------------------------------------------------------------------------------------------------------------------------------------------------------------|
| Name              | : | AIDA SKIRT                                                                                                                                                              |
| Description       | : | Light midi skirt with a<br>comfortable elastic waistband<br>adjustable thanks to a cord.<br>Side pockets and long slits on<br>the side for ease. Green<br>floral print. |
| Material          | : | 100% VISCOSE (LENZING™<br>ECOVERO)                                                                                                                                      |
| Style ID          | : | AIDA SKIRT                                                                                                                                                              |