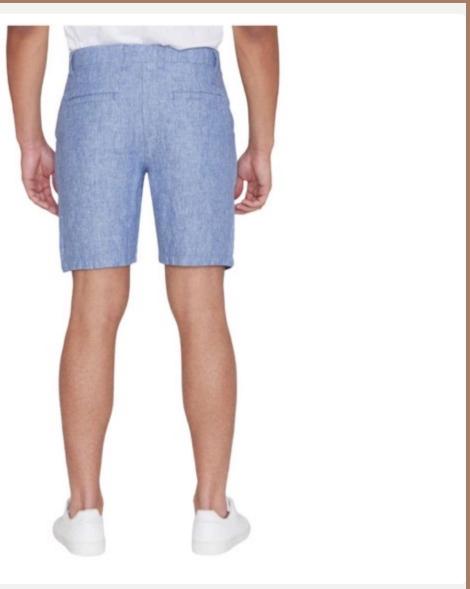

# : Shorts-159

: 98 % Cotton, 2 % Elastane

| <b>Product ID</b> | : Shorts-225                                                                                       |
|-------------------|----------------------------------------------------------------------------------------------------|
| Name              | : EPIC WALKSHORTS BOY                                                                              |
| Description       | 98/2 COTTON/ELASTANE<br>TWILL 330G Stretch fabric<br>Woven label below back<br>pocket Garment wash |
| Material          | : 98%Cotton 2%Elastane                                                                             |
| Style ID          | : 004BWS                                                                                           |
|                   |                                                                                                    |