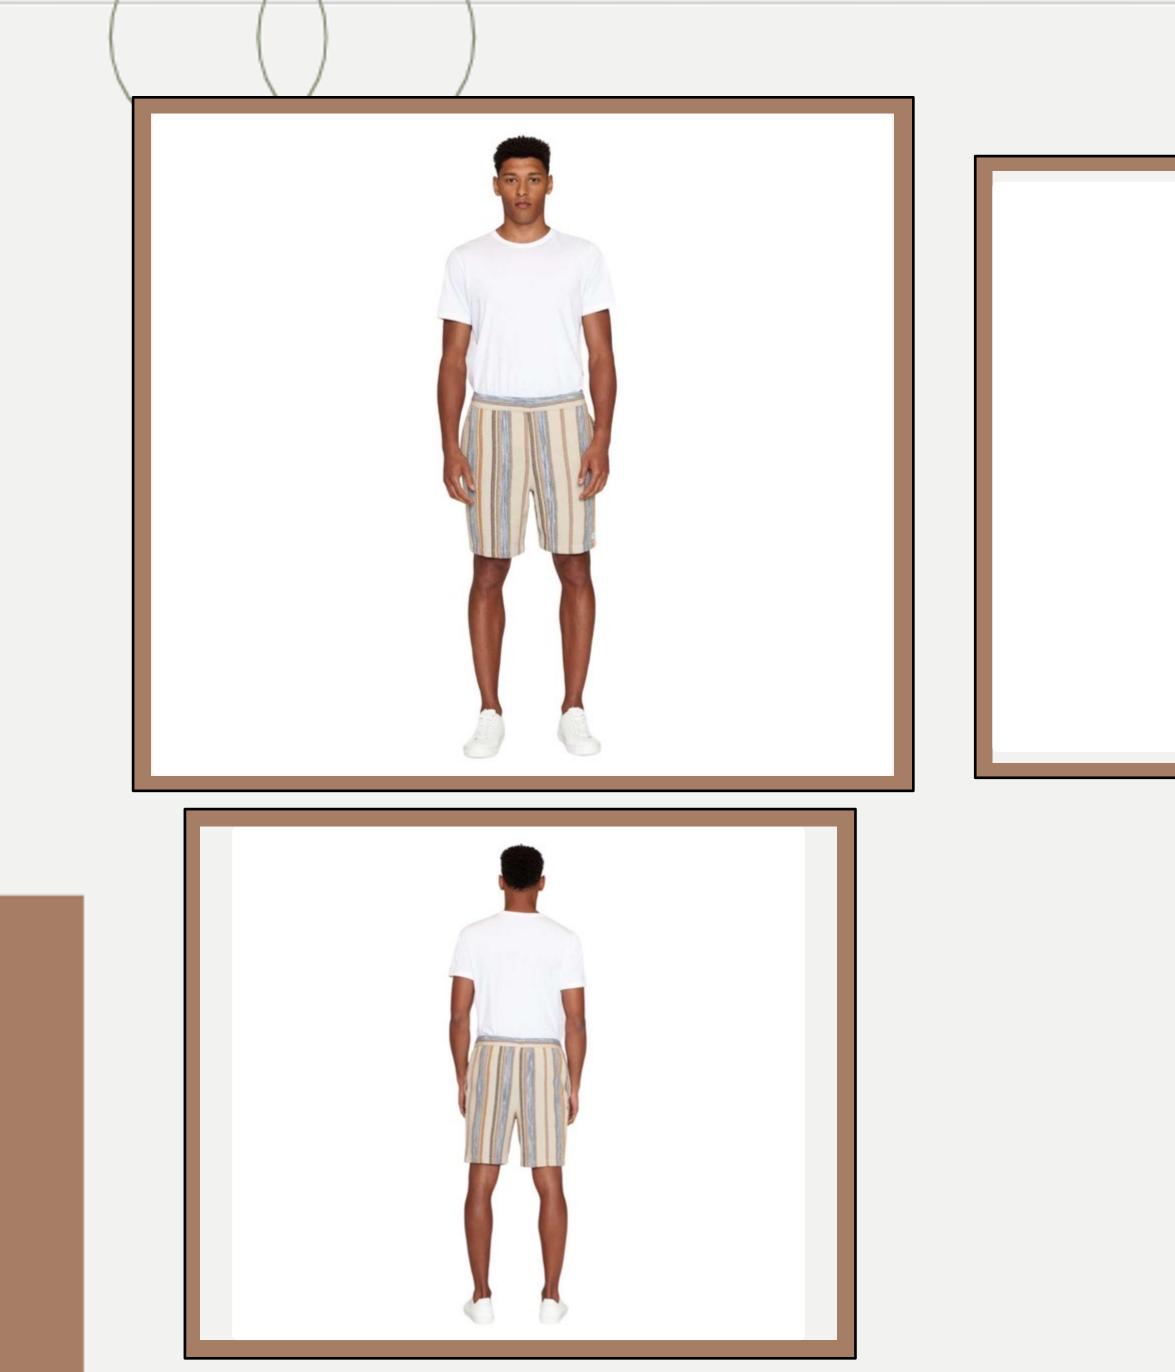

| <b>Product ID</b> | : Shorts-318                                                                                                                                                                                                                                                                      |
|-------------------|-----------------------------------------------------------------------------------------------------------------------------------------------------------------------------------------------------------------------------------------------------------------------------------|
| Name              | : FIG LOOSE SHORTS                                                                                                                                                                                                                                                                |
| Description       | <ul> <li>They are made of organic cotton that is lightweight and has just the right amount of stretch. The design is casual</li> <li>with vertical striped detailing, and they have an elasticated waistband for even more comfort as well as functional side pockets.</li> </ul> |
| Material          | : 100 % Organic Cotton                                                                                                                                                                                                                                                            |
| Style ID          | : 1050046                                                                                                                                                                                                                                                                         |