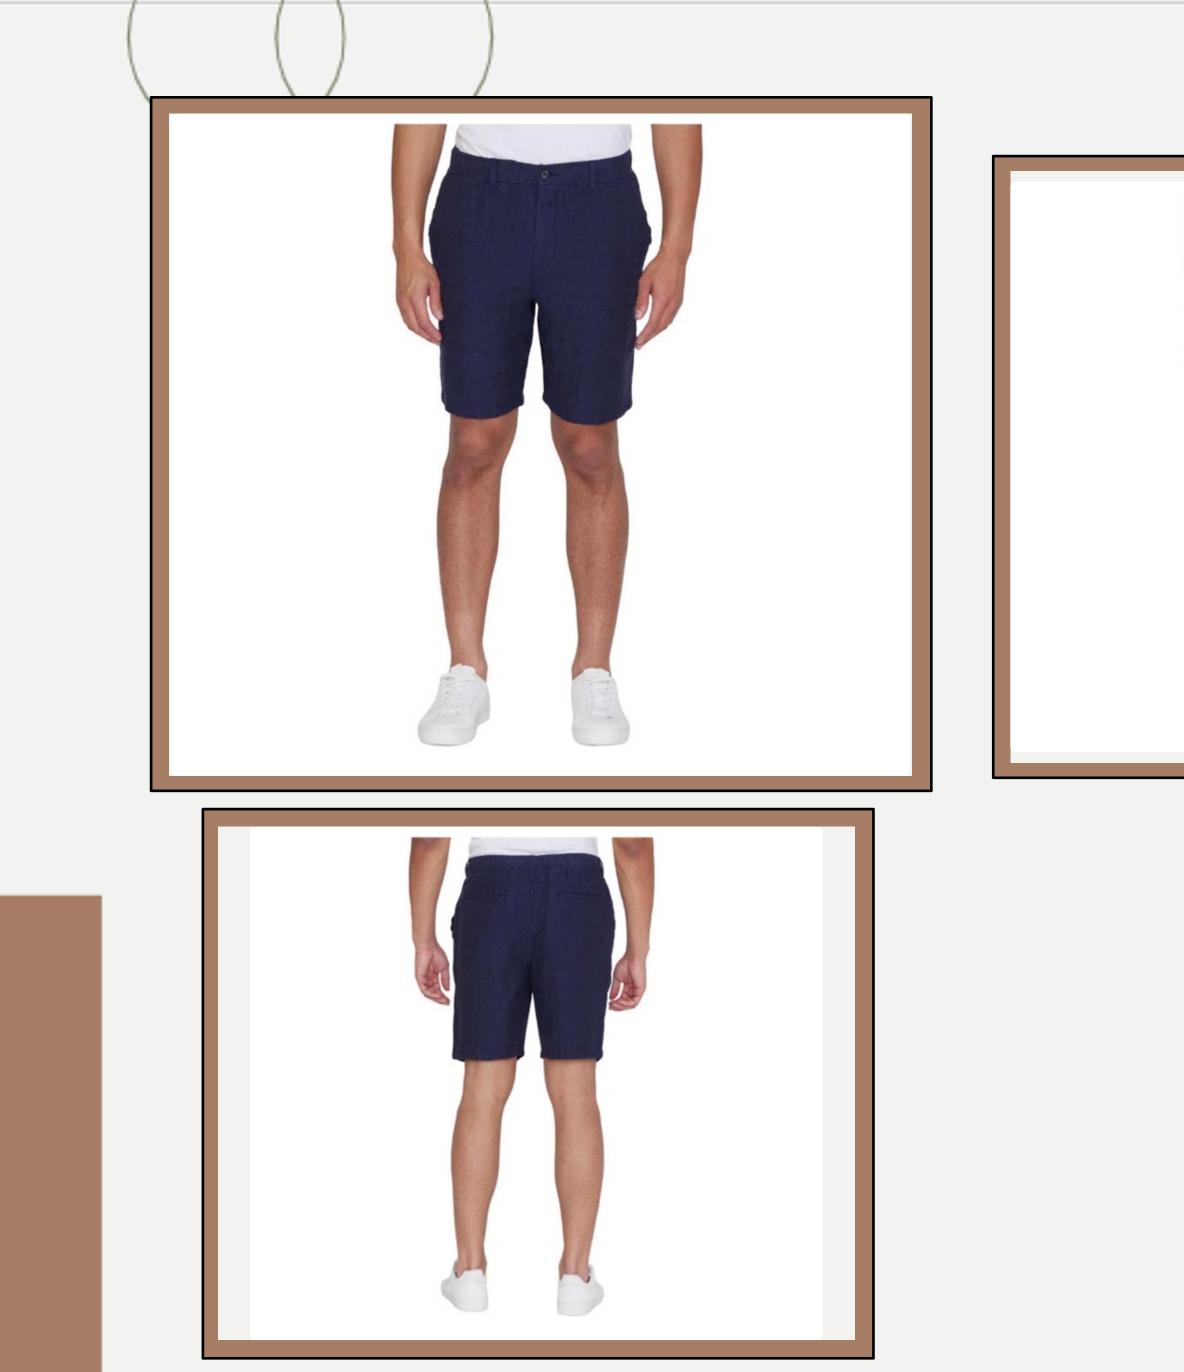

# : Shorts-159

: 98 % Cotton, 2 % Elastane

| <b>Product ID</b> | : Shorts-225                                                                                       |
|-------------------|----------------------------------------------------------------------------------------------------|
| Name              | : EPIC WALKSHORTS BOY                                                                              |
| Description       | 98/2 COTTON/ELASTANE<br>TWILL 330G Stretch fabric<br>Woven label below back<br>pocket Garment wash |
| Material          | : 98%Cotton 2%Elastane                                                                             |
| Style ID          | : 004BWS                                                                                           |
|                   |                                                                                                    |