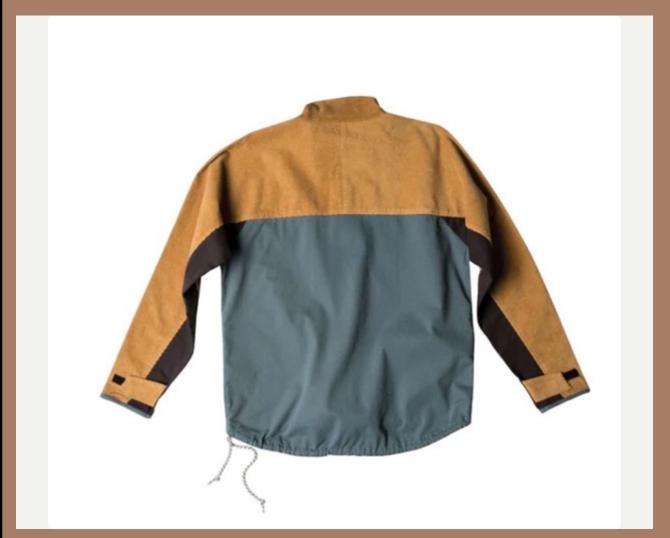

|
|-------------------|----------------------------------------------------------------------|
| Name              | : MARINA BEACH PRINTED<br>: TOP                                      |
| Description       | Texture dobby fabrication<br>: Crop silhouette Strapless<br>neckline |
| Material          | : 100 % Viscose                                                      |
| Style ID          | : MARINA BEACH PRINTED<br>TOP                                        |
|                   |                                                                      |











| <b>Product ID</b> |
|-------------------|
|-------------------|

- Name Description
- Material
- Style ID

# : SHACKET-4

- : MENS LUMBAR JACKET
- : MENS SHACKET
- : 100% COTTON,100% FLEECE
- : UI9789













| <b>Product ID</b> | : SHACKET-5                                                                                                                                                                                                                                                                           |
|-------------------|---------------------------------------------------------------------------------------------------------------------------------------------------------------------------------------------------------------------------------------------------------------------------------------|
| Name              | : THROWSHIRT FLEX