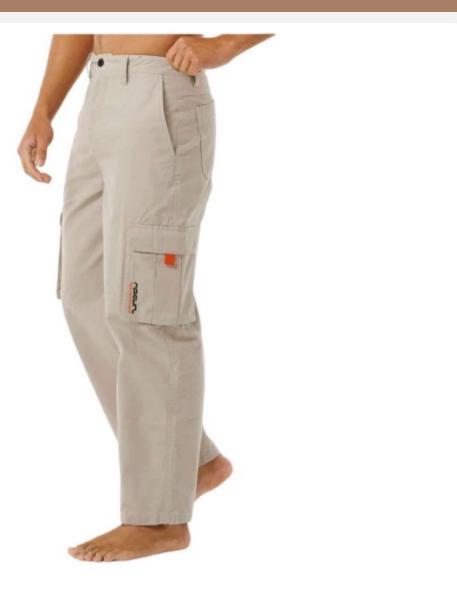

# : Shorts-250

Name

Description

Material

Style ID

- : MARCO SHORTS
- : MENS KHAKI 100% COTTON CARGO SHORTS
- : 100% Cotton
- : MARCO

| <b>Product ID</b> | Shorts-251                                                                                                                                                                                                                        |  |
|-------------------|-----------------------------------------------------------------------------------------------------------------------------------------------------------------------------------------------------------------------------------|--|
| Name              | FIG LOOSE LINEN SHORTS                                                                                                                                                                                                            |  |
| Description       | Made from 100% organic<br>linen, the quality feels<br>incredibly soft, lightweight,<br>and airy to wear. The shorts<br>have a natural melange dye<br>and are finished with slanted<br>front pockets and discrete<br>back pockets. |  |
| Material          | : 100% ORGANIC LINEN                                                                                                                                                                                                              |  |
| Style ID          | : 1050001                                                                                                                                                                                                                         |  |