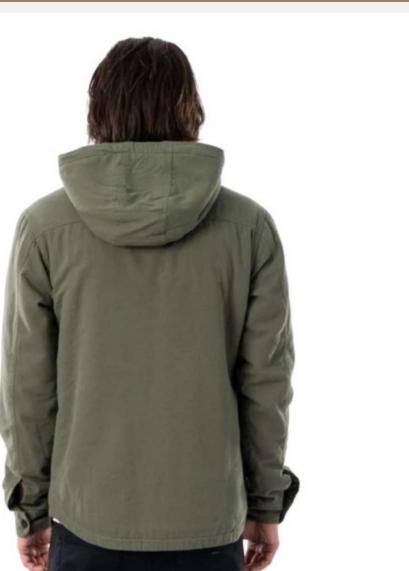

-----------------------------------------------------------------------|
| Material                                                                        | : 100 % Organic Cotton                                                                                                                                                                                                                                                             |
| Style ID                                                                        | : ESSOPHIA                                                                                                                                                                                                                                                                         |









| <b>Product ID</b> | : Jackets-29                                                                                   |
|-------------------|------------------------------------------------------------------------------------------------|
| Name              | : GIBBOS JACKET                                                                                |
| Description       | Cotton Flannel 180G Regular<br>fit PU badge logo Chest<br>pocket Sherpa lined hood<br>and body |
| Material          | : Sherpa / Cotton                                                                              |
| Style ID          | : CJKBB9                                                                                       |
|                   |