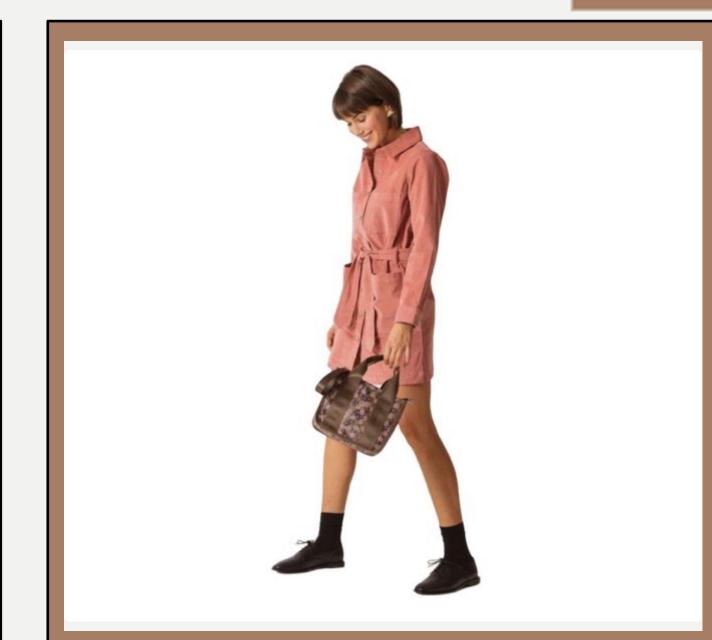

# **GOODWILL FABRICS PVT LTD**

| <b>Product ID</b> | : Dress-87                        |  |
|-------------------|-----------------------------------|--|
| Name              | : DANAE                           |  |
| Description       | : WOMENS CORDUROY DRESS           |  |
| Material          | 98% ORGANIC COTTON 2%<br>ELASTANE |  |
| Style ID          | : WDR01271                        |  |