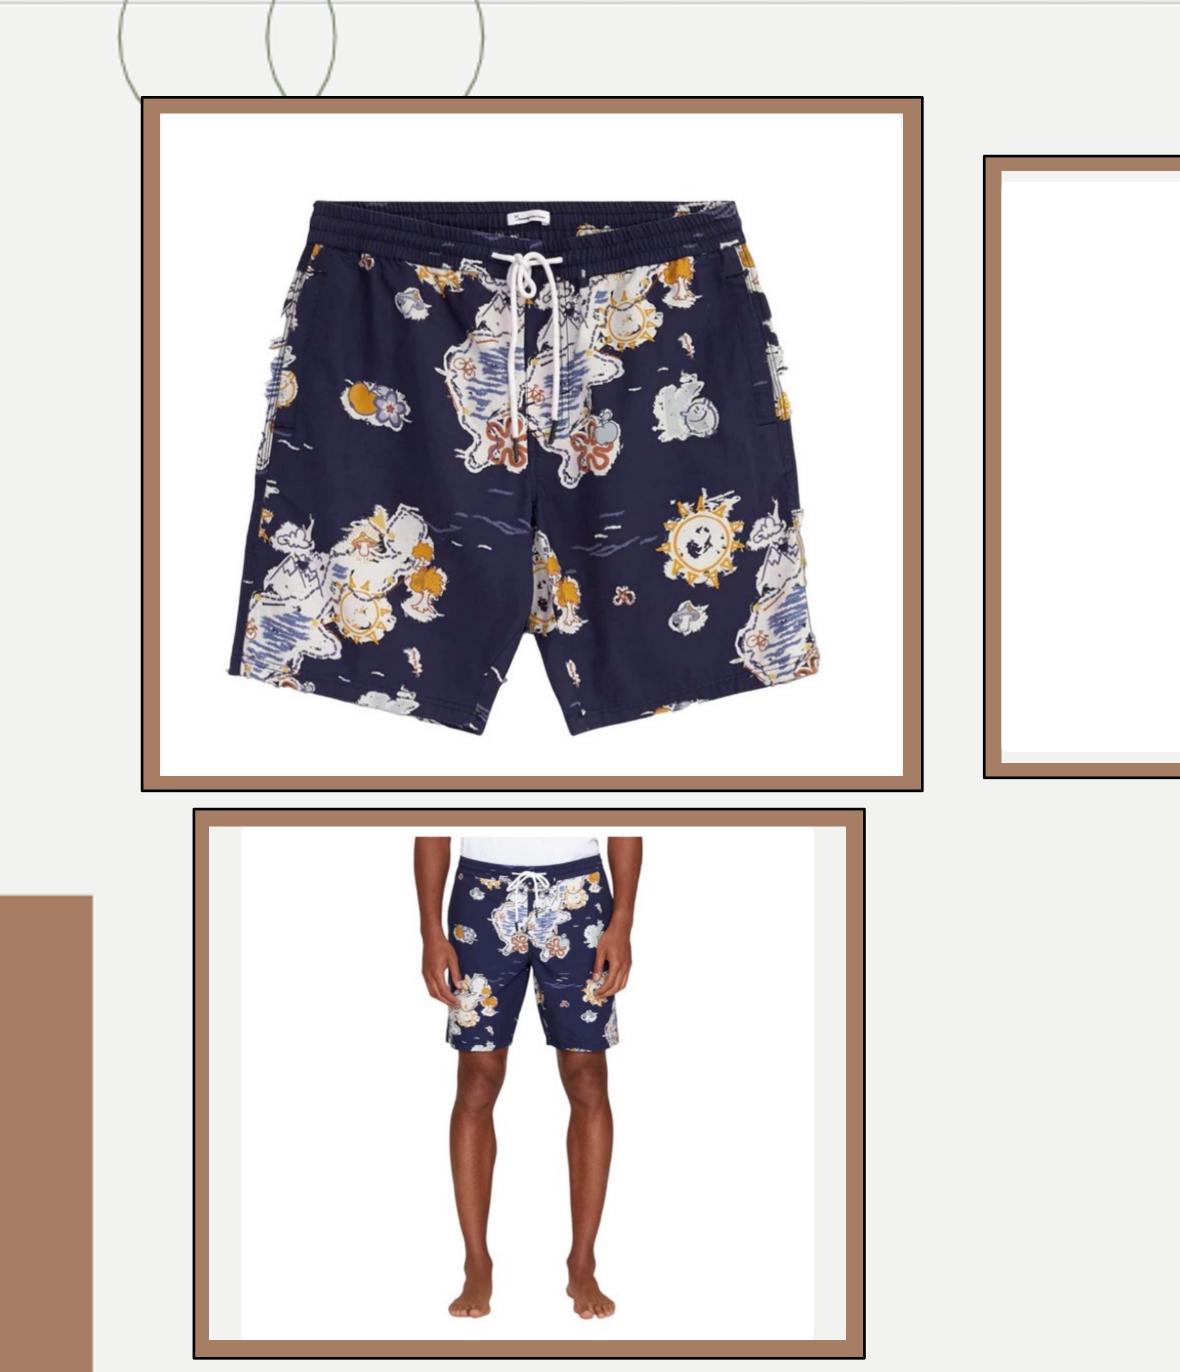

# : Shorts-159

: 98 % Cotton, 2 % Elastane

| <b>Product ID</b> | : Shorts-225                                                                                       |
|-------------------|----------------------------------------------------------------------------------------------------|
| Name              | : EPIC WALKSHORTS BOY                                                                              |
| Description       | 98/2 COTTON/ELASTANE<br>TWILL 330G Stretch fabric<br>Woven label below back<br>pocket Garment wash |
| Material          | : 98%Cotton 2%Elastane                                                                             |
| Style ID          | : 004BWS                                                                                           |
|                   |                                                                                                    |