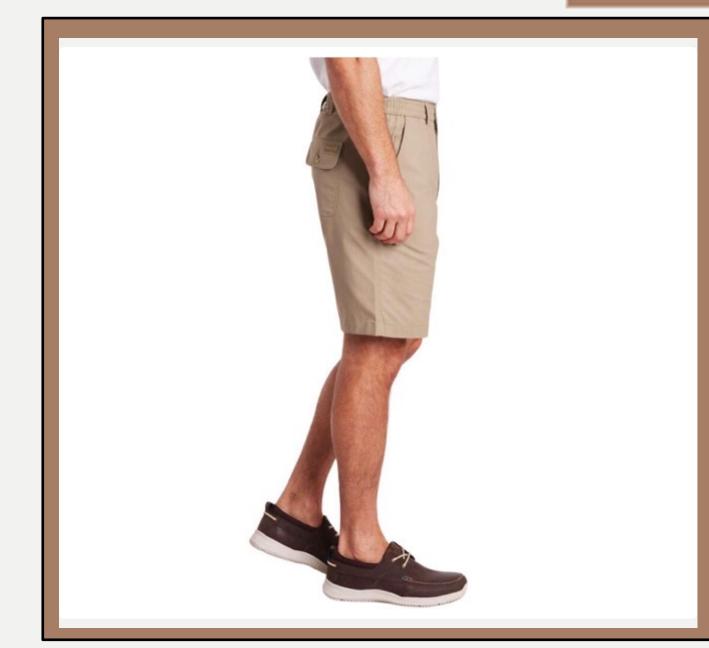

# : Shorts-250

Name

Description

Material

Style ID

- : MARCO SHORTS
- : MENS KHAKI 100% COTTON CARGO SHORTS
- : 100% Cotton
- : MARCO

| <b>Product ID</b> | Shorts-251                                                                                                                                                                                                                        |  |
|-------------------|-----------------------------------------------------------------------------------------------------------------------------------------------------------------------------------------------------------------------------------|--|
| Name              | FIG LOOSE LINEN SHORTS                                                                                                                                                                                                            |  |
| Description       | Made from 100% organic<br>linen, the quality feels<br>incredibly soft, lightweight,<br>and airy to wear. The shorts<br>have a natural melange dye<br>and are finished with slanted<br>front pockets and discrete<br>back pockets. |  |
| Material          | : 100% ORGANIC LINEN                                                                                                                                                                                                              |  |
| Style ID          | : 1050001                                                                                                                                                                                                                         |  |