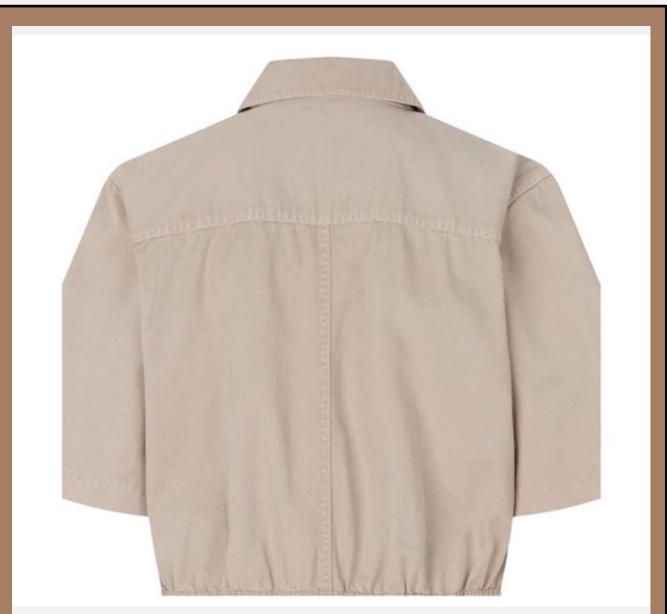

-----------------------------------------------------------------------------------------------------------------------------|
| Name              | : Surf Cord Overall - Kids                                                                                                                    |
| Description       | Cotton Cord 8W Standard fit<br>Side pockets Strap -<br>: adjustable strap Embroidered<br>badge Back pocket Front<br>pocket Metal snap buttons |
| Material          | : 100% Cotton                                                                                                                                 |
| Style ID          | : 00DJPA                                                                                                                                      |











| <section-header><section-header><text></text></section-header></section-header> | <ul> <li><b>Jumpsuit-10</b></li> <li>ESSOPHIA JUMPSUIT Boilersuit-style jumpsuit featuring elastic at the waist and a zipper closure for effortless wear. The short sleeves and garment-dyed finish add a touch of laid- back sophistication to this one-piece ensemble.</li></ul> |
|---------------------------------------------------------------------------------|------------------------------------------------------------------------------------------------------------------------------------------------------------------------------------------------------------------------------------------------------------------------------------|
| Material