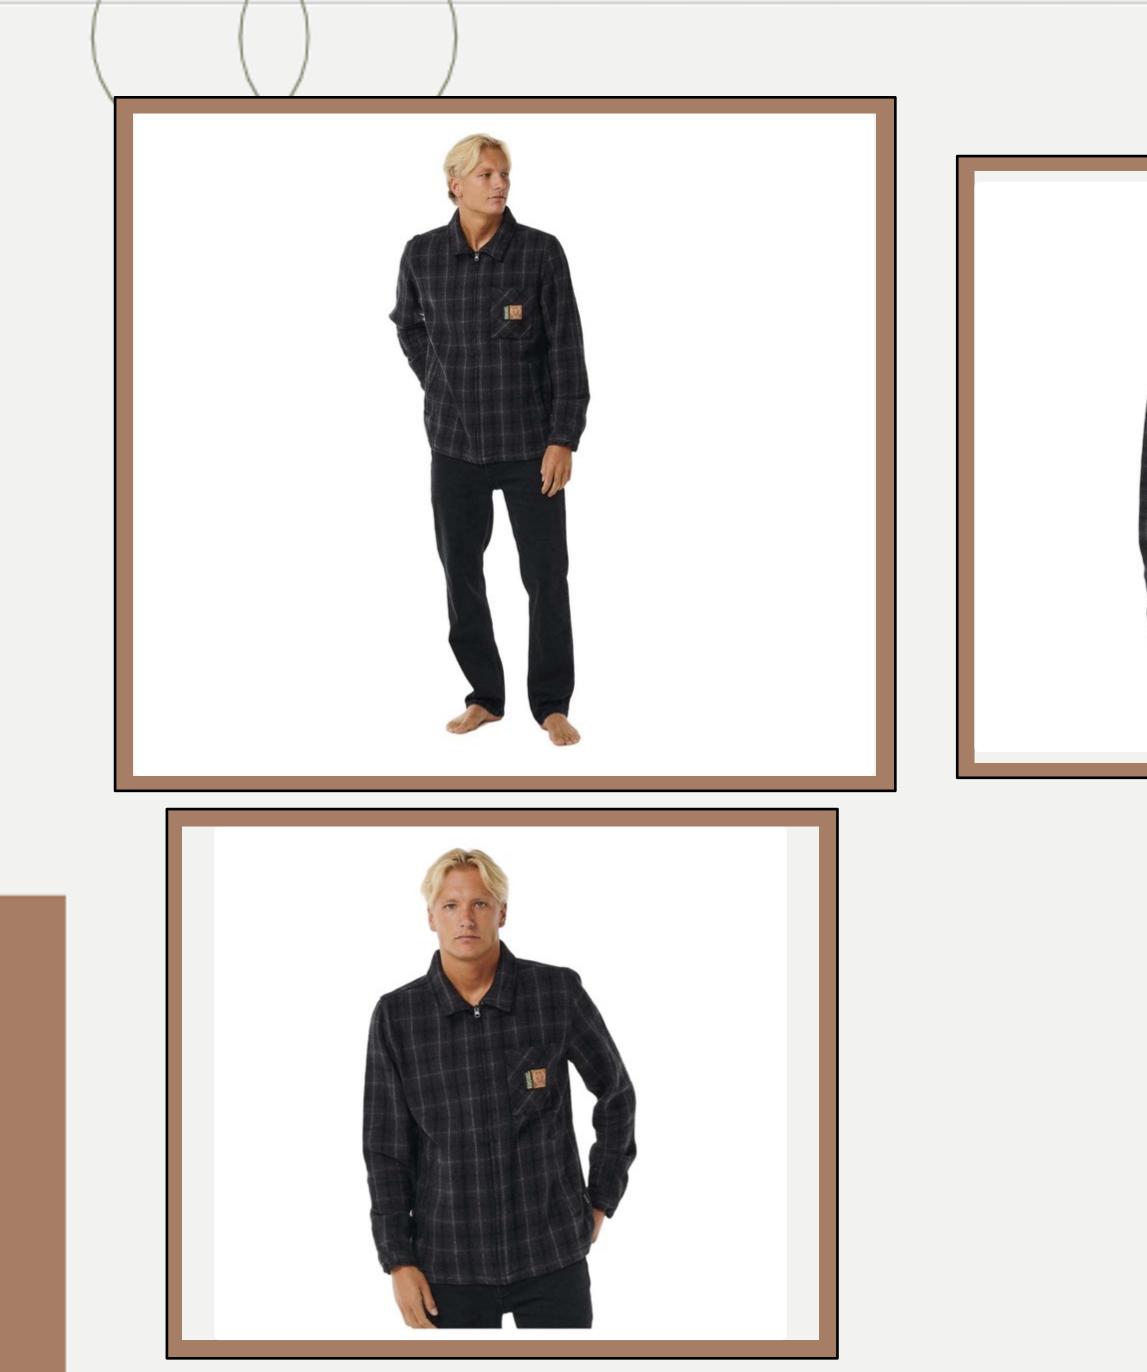

| <b>Product ID</b> | : Shirts-143                                       |
|-------------------|----------------------------------------------------|
| Name              | : SI5799                                           |
| Description       | : MODERN FIT FLANNEL SHIRT<br>SI5799-1 OLIVE GREEN |
| Material          | : 100% Cotton Flannel                              |
| Style ID          | : MODERN FIT FLANNEL SHIRT<br>SI5799-1 OLIVE GREEN |