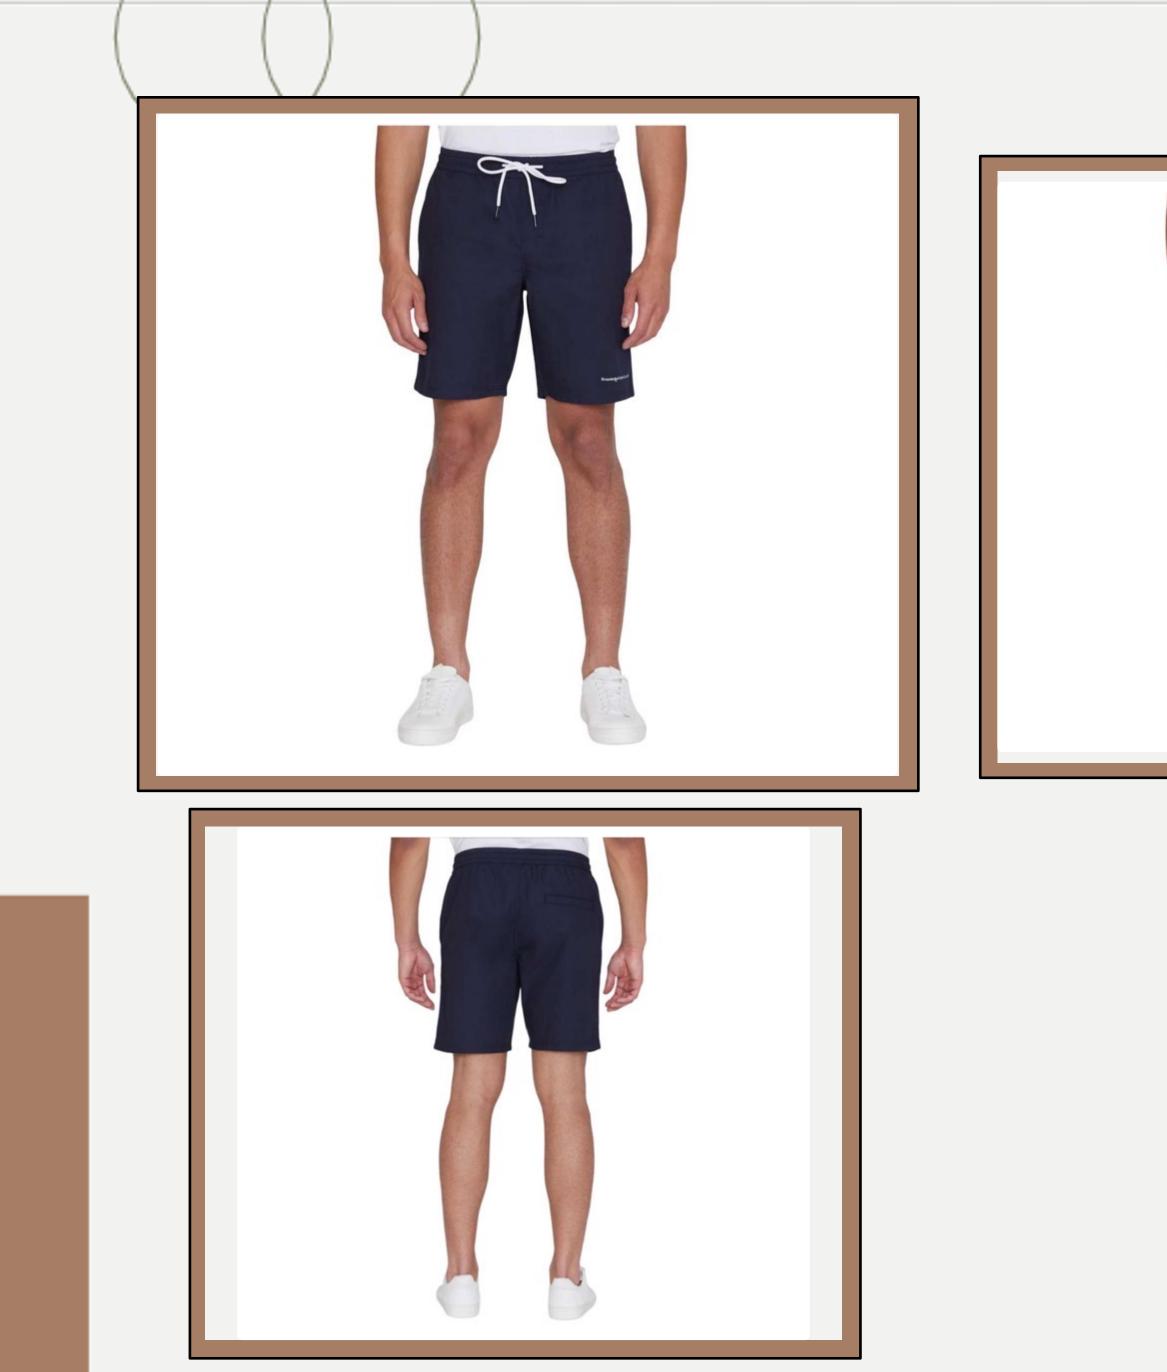

# : Shorts-159

: 98 % Cotton, 2 % Elastane

| <b>Product ID</b> | : Shorts-225                                                                                       |
|-------------------|----------------------------------------------------------------------------------------------------|
| Name              | : EPIC WALKSHORTS BOY                                                                              |
| Description       | 98/2 COTTON/ELASTANE<br>TWILL 330G Stretch fabric<br>Woven label below back<br>pocket Garment wash |
| Material          | : 98%Cotton 2%Elastane                                                                             |
| Style ID          | : 004BWS                                                                                           |
|                   |                                                                                                    |