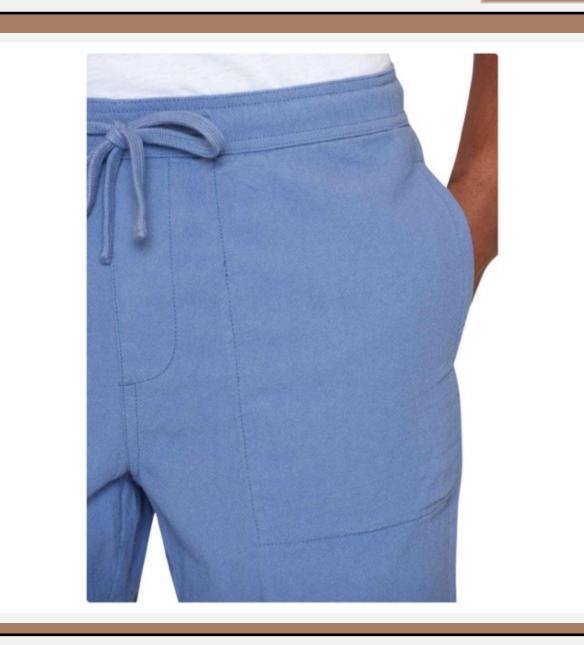

# : Shorts-159

: 98 % Cotton, 2 % Elastane

| <b>Product ID</b> | : Shorts-225                                                                                       |
|-------------------|----------------------------------------------------------------------------------------------------|
| Name              | : EPIC WALKSHORTS BOY                                                                              |
| Description       | 98/2 COTTON/ELASTANE<br>TWILL 330G Stretch fabric<br>Woven label below back<br>pocket Garment wash |
| Material          | : 98%Cotton 2%Elastane                                                                             |
| Style ID          | : 004BWS                                                                                           |
|                   |                                                                                                    |