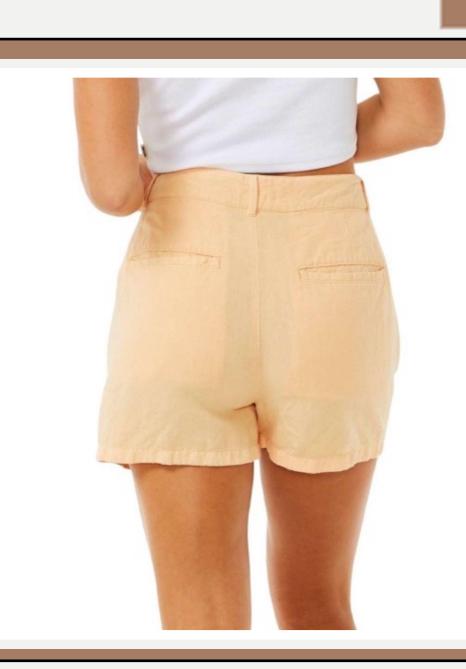

### horts-330

- uckled Volley Walkshorts tretch Cotton Canvas 270G
- G fit Woven label Buckle djuster Side pockets
- 00% Cotton
- 1UMWS

| <b>Product ID</b> | : Shorts-331                                                                                                                                                                                                                                                                                                                                                                    |
|-------------------|---------------------------------------------------------------------------------------------------------------------------------------------------------------------------------------------------------------------------------------------------------------------------------------------------------------------------------------------------------------------------------|
| Name              | : PREMIUM LINEN SHORTS                                                                                                                                                                                                                                                                                                                                                          |
| Description       | <ul> <li>Premium Linen Women's<br/>Shorts are a stylish and<br/>comfortable addition to your<br/>summer wardrobe. Made<br/>from high-quality linen fabric,<br/>these shorts offer a</li> <li>lightweight and breathable<br/>feel, perfect for warm<br/>weather. The premium<br/>construction ensures<br/>durability, while the relaxed<br/>fit provides a casual and</li> </ul> |