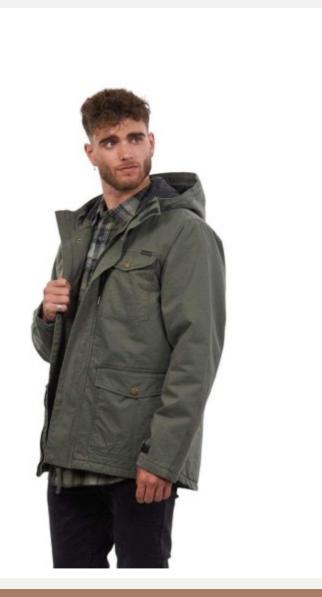

| <b>Product ID</b> | : Jackets-54                         |  |
|-------------------|--------------------------------------|--|
| Name              | : TI8714-GREEN                       |  |
| Description       | : REGULAR FIT PADDED TWILL<br>JACKET |  |
| Material          | : 100% Cotton                        |  |
| Style ID          | : REGULAR FIT PADDED TWILL<br>JACKET |  |