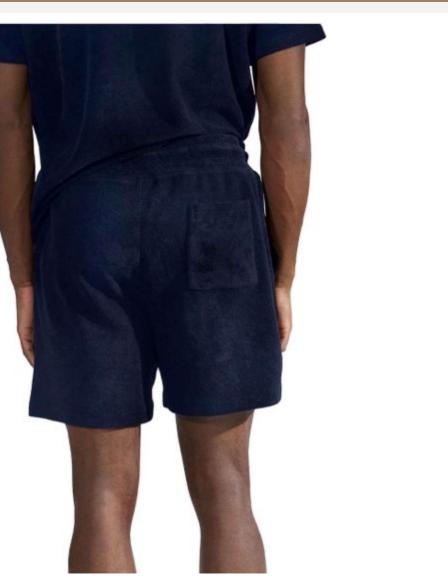

# **GOODWILL FABRICS PVT LTD**

| <b>Product ID</b> | : Dress-87                        |  |
|-------------------|-----------------------------------|--|
| Name              | : DANAE                           |  |
| Description       | : WOMENS CORDUROY DRESS           |  |
| Material          | 98% ORGANIC COTTON 2%<br>ELASTANE |  |
| Style ID          | : WDR01271                        |  |