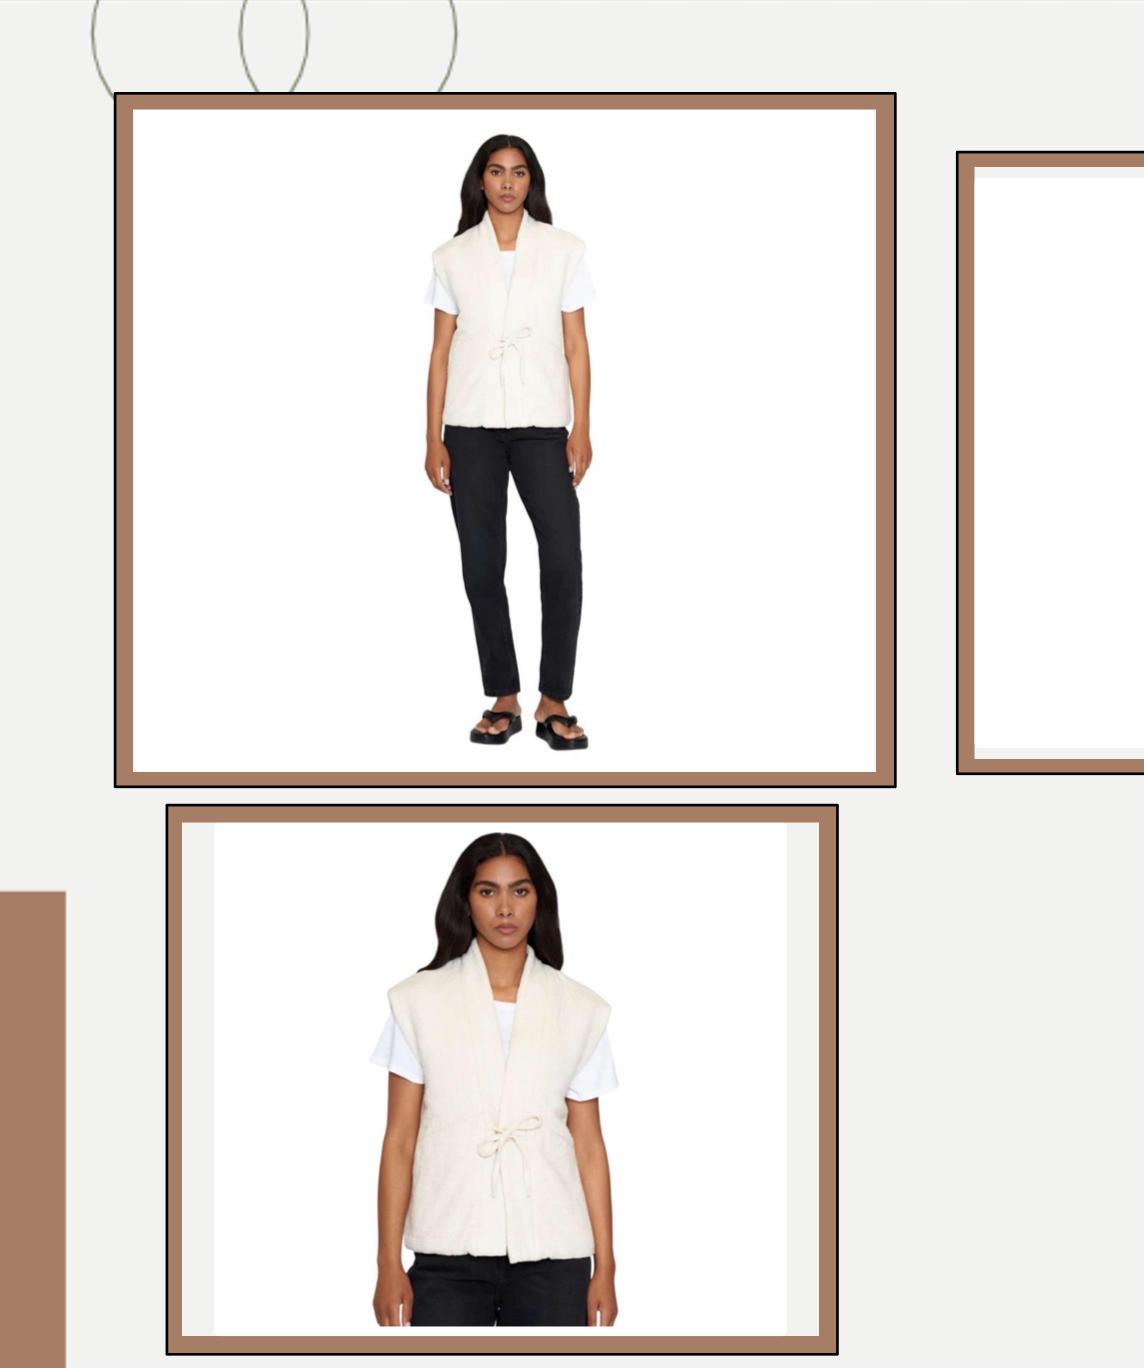

|
|-------------------|-------------------------------------------------------------------------------------------------|
| Name              | : BEACH PANT                                                                                    |
| Description       | Cotton Twill 270G √<br>Straight cropped √ Woven<br>Iabel √ Back pocket √<br>Adjustable drawcord |
| Material          | : 100 % cotton                                                                                  |
| Style ID          | : 013MPA                                                                                        |
|                   |                                                                                                 |











| <b>Product ID</b> | : VEST-1                                                                                                                                                                                                                                                                 |
|-------------------|--------------------------------------------------------------------------------------------------------------------------------------------------------------------------------------------------------------------------------------------------------------------------|
| Name              | PADDED KIMONO<br>: HERRINGBONE STRUCTURE<br>VEST