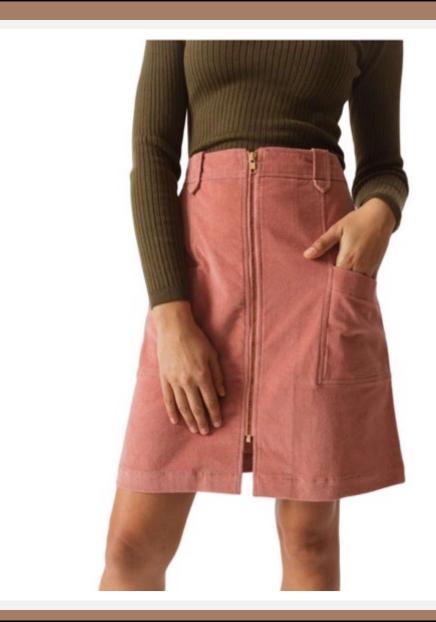

| <b>Product ID</b> | : | Skirts-13                         |
|-------------------|---|-----------------------------------|
| Name              | : | INES                              |
| Description       | : | WOMENS CORDUROY SKIRT             |
| Material          | : | 98% Organic Cotton 2%<br>Elastane |
| Style ID          | : | WSK00575                          |