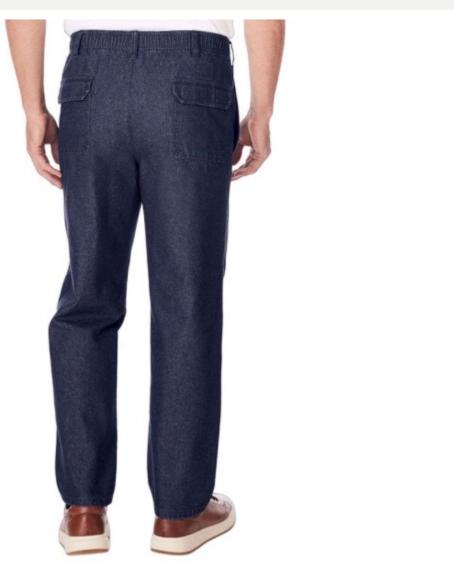

| <b>Product ID</b> | : Pants-259                                                                                                                                                                                                                                                                                                                                                                          |
|-------------------|--------------------------------------------------------------------------------------------------------------------------------------------------------------------------------------------------------------------------------------------------------------------------------------------------------------------------------------------------------------------------------------|
| Name              | : JohnBlairFlex Relaxed-Fit<br>Sport Pants                                                                                                                                                                                                                                                                                                                                           |
| Description       | <ul> <li>JohnBlairFlex Relaxed-Fit<br/>Sport Pants. • In everyday-<br/>easy denim or twill. • Sleek<br/>plain-front styling. • Full-<br/>elastic waistband. • Zip-fly<br/>closure with button. • Belt</li> <li>loops. • Two front pockets. •<br/>Two back flapped pockets<br/>with Stik-Tite® closures. •<br/>Relaxed fit. • Woven denim is<br/>cotton/Spandex; . • Woven</li> </ul> |