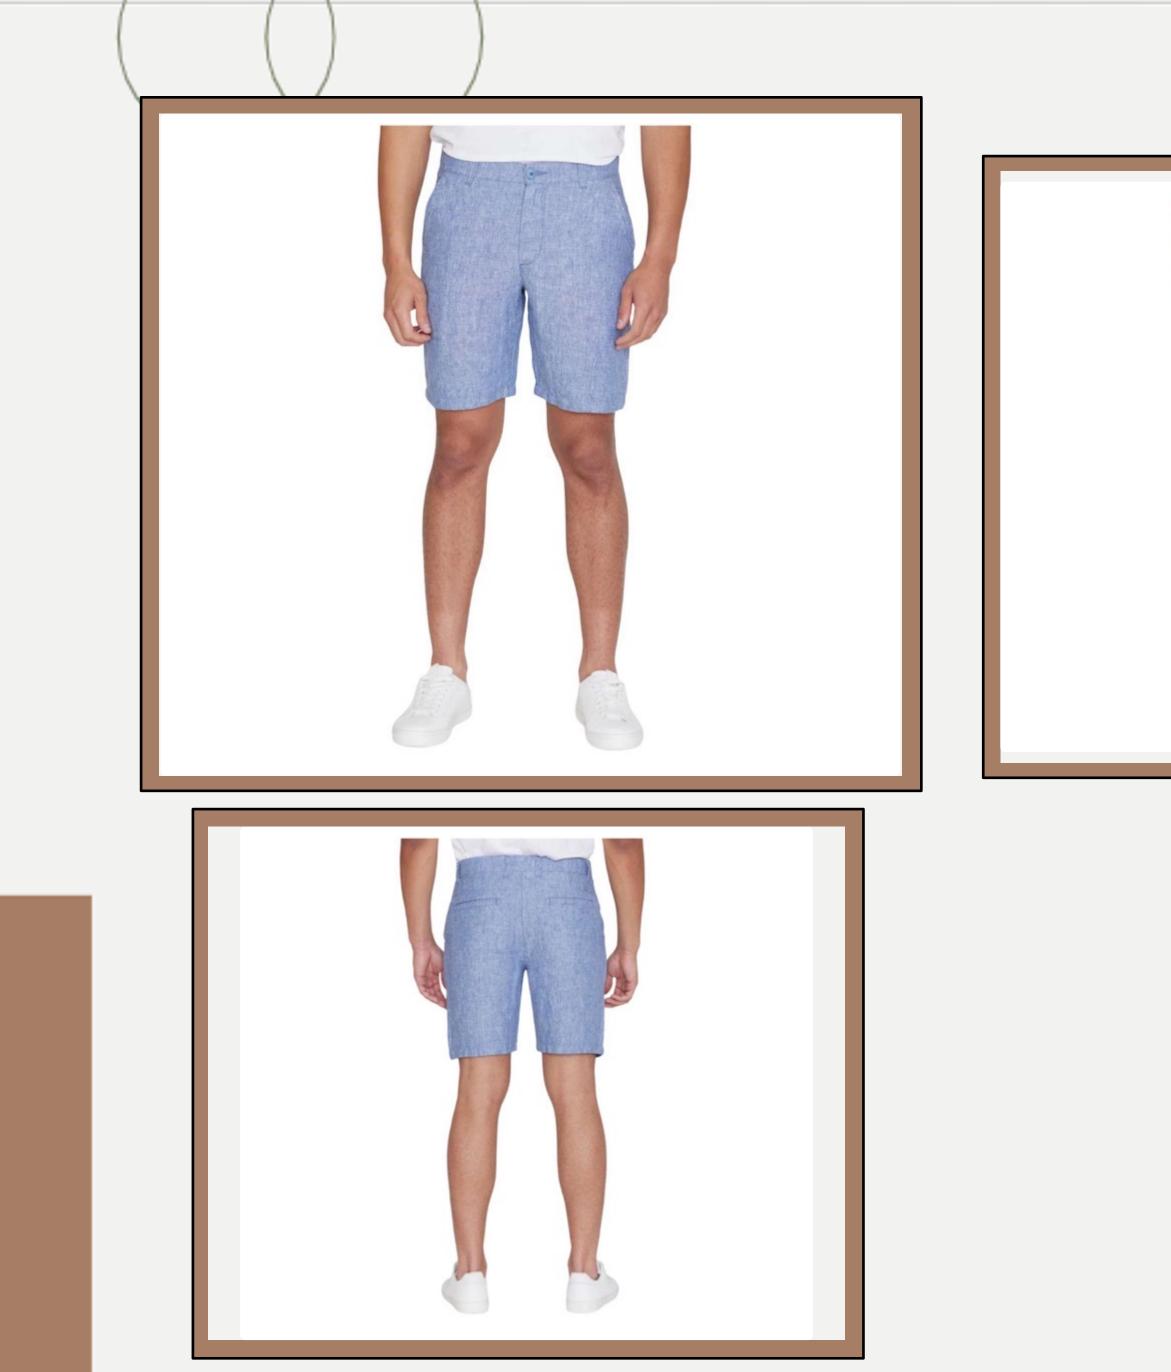

| <b>Product ID</b> | : Shorts-231                                                                                                                                             |
|-------------------|----------------------------------------------------------------------------------------------------------------------------------------------------------|
| Name              | : TRAIL CARGO WALKSHORTS                                                                                                                                 |
| Description       | <ul> <li>265G COTTON TWILL</li> <li>PEACHED Standard fit Stone</li> <li>wash Contrast inner waist &amp; pocket flaps Print &amp; multi labels</li> </ul> |
| Material          | : 100% Cotton                                                                                                                                            |
| Style ID          | : 02DMWS                                                                                                                                                 |
|                   |                                                                                                                                                          |