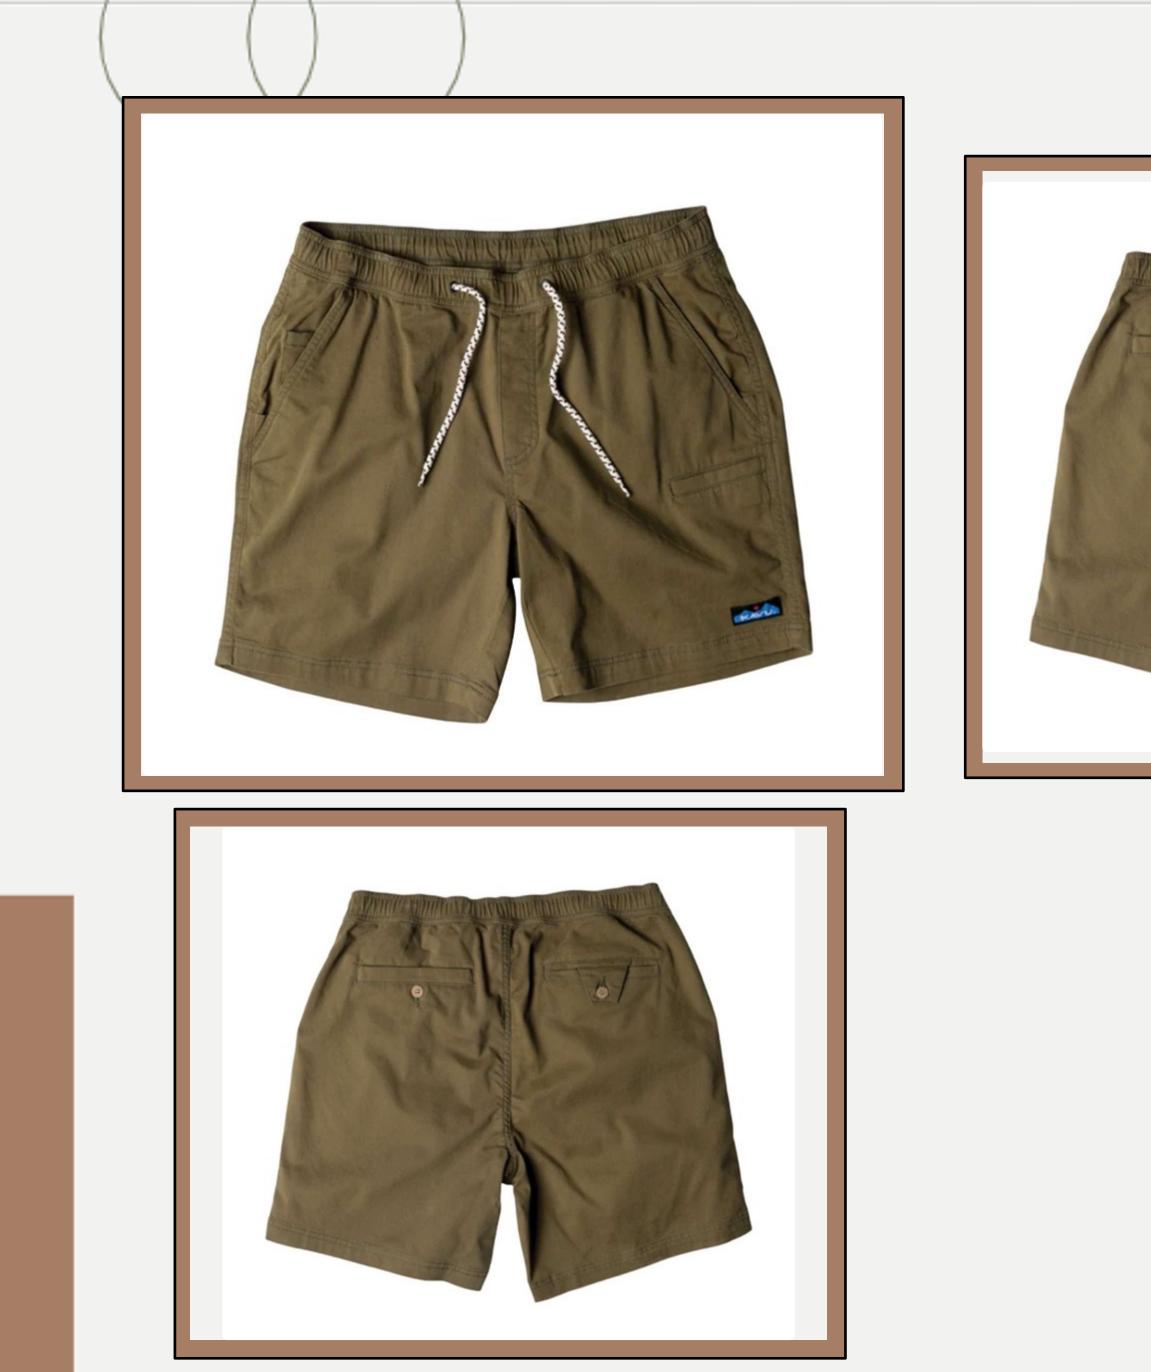

| <b>Product ID</b> | : Shorts-307                                                                                                                                                                                                                                                    |
|-------------------|-----------------------------------------------------------------------------------------------------------------------------------------------------------------------------------------------------------------------------------------------------------------|
| Name              | : WALK IT OFF                                                                                                                                                                                                                                                   |
| Description       | Regular fit, elastic waist short<br>with custom rope draw cord,<br>faux fly, reinforced front<br>pockets with inlay gussets<br>and right wallet stay, thigh<br>welt pocket, back welt<br>pockets with button tab<br>closure, double needle<br>reinforced seams. |
| Material          | 8oz 98% cotton 2% LYCRA®<br>fine stretch twill.                                                                                                                                                                                                                 |
| Style ID          | · 1001                                                                                                                                                                                                                                                          |