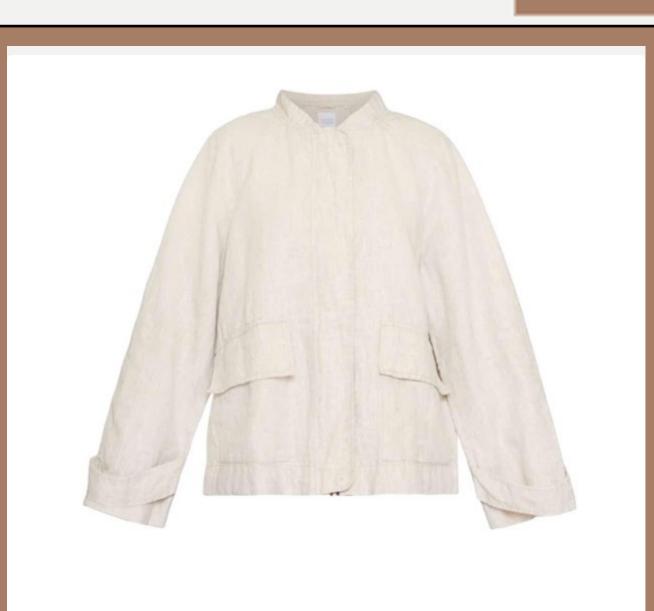

| <section-header><section-header><section-header><section-header></section-header></section-header></section-header></section-header> | <ul> <li><b>Jackets-70</b></li> <li>LINEN BOMBER JACKET <ul> <li>linen bomber jacket is all you</li> <li>need in a stylish extra layer.</li> <li>The short jacket is made of</li> <li>organic linen, making it very</li> <li>breathable and durable. It</li> <li>has a classic design with hip</li> <li>pockets, zip-closure, and</li> <li>adjustable sleeve straps.</li> </ul> </li> </ul> |
|--------------------------------------------------------------------------------------------------------------------------------------|---------------------------------------------------------------------------------------------------------------------------------------------------------------------------------------------------------------------------------------------------------------------------------------------------------------------------------------------------------------------------------------------|
| Material                                                                                                                             | : 100% ORGANIC LINEN                                                                                                                                                                                                                                                                                                                                                                        |
| Style ID                                                                                                                             | : 2060021                                                                                                                                                                                                                                                                                                                                                                                   |