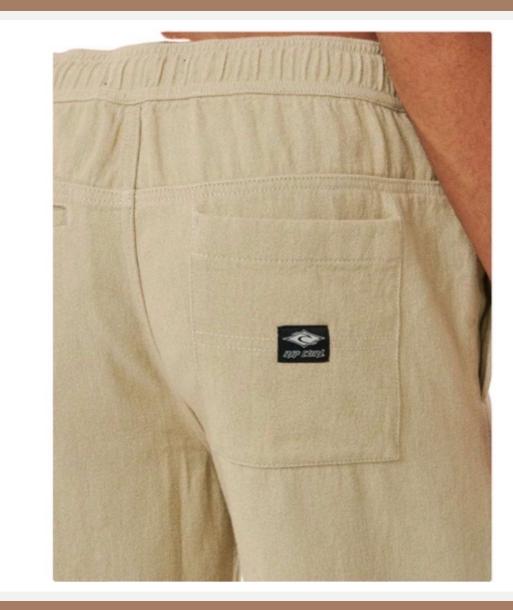

# : Shorts-159

: 98 % Cotton, 2 % Elastane

| <b>Product ID</b> | : Shorts-225                                                                                       |
|-------------------|----------------------------------------------------------------------------------------------------|
| Name              | : EPIC WALKSHORTS BOY                                                                              |
| Description       | 98/2 COTTON/ELASTANE<br>TWILL 330G Stretch fabric<br>Woven label below back<br>pocket Garment wash |
| Material          | : 98%Cotton 2%Elastane                                                                             |
| Style ID          | : 004BWS                                                                                           |
|                   |                                                                                                    |