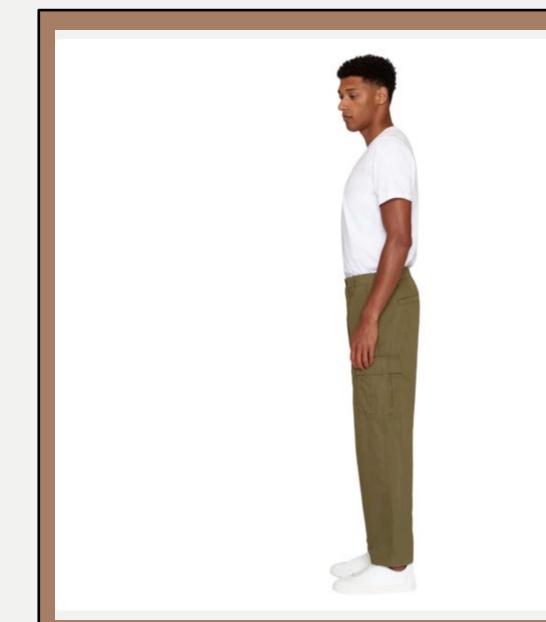

# : Shorts-250

Name

Description

Material

Style ID

- : MARCO SHORTS
- : MENS KHAKI 100% COTTON CARGO SHORTS
- : 100% Cotton
- : MARCO

| <b>Product ID</b> | Shorts-251                                                                                                                                                                                                                        |  |
|-------------------|-----------------------------------------------------------------------------------------------------------------------------------------------------------------------------------------------------------------------------------|--|
| Name              | FIG LOOSE LINEN SHORTS                                                                                                                                                                                                            |  |
| Description       | Made from 100% organic<br>linen, the quality feels<br>incredibly soft, lightweight,<br>and airy to wear. The shorts<br>have a natural melange dye<br>and are finished with slanted<br>front pockets and discrete<br>back pockets. |  |
| Material          | : 100% ORGANIC LINEN                                                                                                                                                                                                              |  |
| Style ID          | : 1050001                                                                                                                                                                                                                         |  |