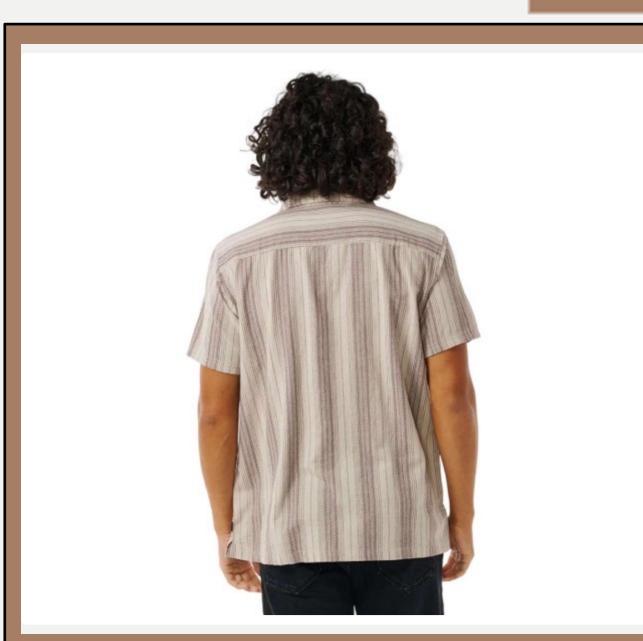

# : SHACKET-4

- : MENS LUMBAR JACKET
- : MENS SHACKET
- : 100% COTTON,100% FLEECE
- : UI9789

| <b>Product ID</b> | : SHACKET-5                                                                                                                                                                                                                                                                           |
|-------------------|---------------------------------------------------------------------------------------------------------------------------------------------------------------------------------------------------------------------------------------------------------------------------------------|
| Name              | : THROWSHIRT FLEX                                                                                                                                                                                                                                                                     |
| Description       | Casual fit, half zip mock neck<br>pullover jacket, interior self-<br>fabric neck tape, front chest<br>pocket with patterned<br>webbing detail and Velcro<br>closure, hand pockets,<br>gusseted underarms, Velcro<br>adjustable sleeve cuffs, back<br>drop tailed hem and<br>drawcord. |
|                   | 9oz 97% cotton 3% LYCRA®<br>- 12 wale stretch                                                                                                                                                                                                                                         |