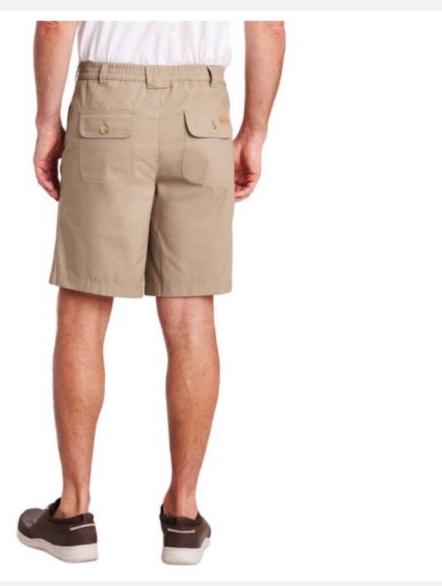

# : Shorts-250

Name

Description

Material

Style ID

- : MARCO SHORTS
- : MENS KHAKI 100% COTTON CARGO SHORTS
- : 100% Cotton
- : MARCO

| <b>Product ID</b> | Shorts-251                                                                                                                                                                                                                        |  |
|-------------------|-----------------------------------------------------------------------------------------------------------------------------------------------------------------------------------------------------------------------------------|--|
| Name              | FIG LOOSE LINEN SHORTS                                                                                                                                                                                                            |  |
| Description       | Made from 100% organic<br>linen, the quality feels<br>incredibly soft, lightweight,<br>and airy to wear. The shorts<br>have a natural melange dye<br>and are finished with slanted<br>front pockets and discrete<br>back pockets. |  |
| Material          | : 100% ORGANIC LINEN                                                                                                                                                                                                              |  |
| Style ID          | : 1050001                                                                                                                                                                                                                         |  |