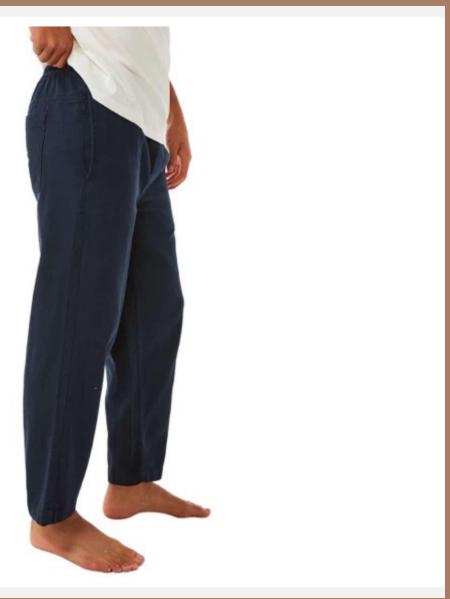

|









| <b>Product ID</b> | : Pants-306                                                                         |
|-------------------|-------------------------------------------------------------------------------------|
| Name              | : Classic Surf Chino Pant                                                           |
| Description       | Stretch Cotton Twill 260G<br>: Straight fit Garment wash<br>Woven label Metal trims |
| Material          | : 98% Cotton 2% Elastane                                                            |
| Style ID          | : 01AMPA                                                                            |
|                   |                                                                                     |











Name

Description

Material

Style ID

## : Pants-307

- : Classic Surf Beach Pant
- : Cotton Twill 270G Straight fit Back pocket Woven label
- : 100 % Cotton
- : 01BMPA







| <b>Product ID</b> | : Pants-308                                                                                                                                 |
|-------------------|---------------------------------------------------------------------------------------------------------------------------------------------|
| Name              | : SURF CORD PANT - KIDS                                                                                                                     |
| Description       | Cotton Cord 8W Relaxed fit<br>Adjustable draw cord closure<br>Back pocket Front pocket<br>Woven label Wov