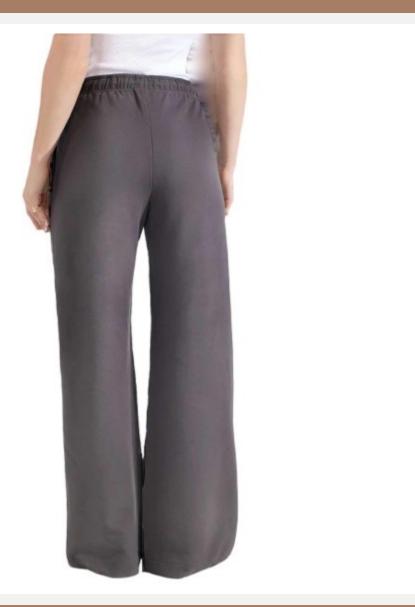

at<br/>is crisp and durable. The</li> <li>cargo pants have functional<br/>side pockets, slanted front<br/>pockets, and back pockets to<br/>keep all your belongings<br/>safe.</li> </ul> |
| Material          | : 100% Organic Cotton                                                                                                                                                                                                                                                                  |
| Style ID          | · 1070072                                                                                                                                                                                                                                                                              |











| <b>Product ID</b> | : Pants-301                                                                   |
|-------------------|-------------------------------------------------------------------------------|
| Name              | : Wide Leg Pant - 823                                                         |
| Description       | This design has straight, wide<br>: legs and a waistband with a<br>drawstring |
| Material          | : 100% Organic Cotton                                                         |
| Style ID          | : 823                                                                         |
|                   |                                                                               |









| <b>Product ID</b> | : Pants-302