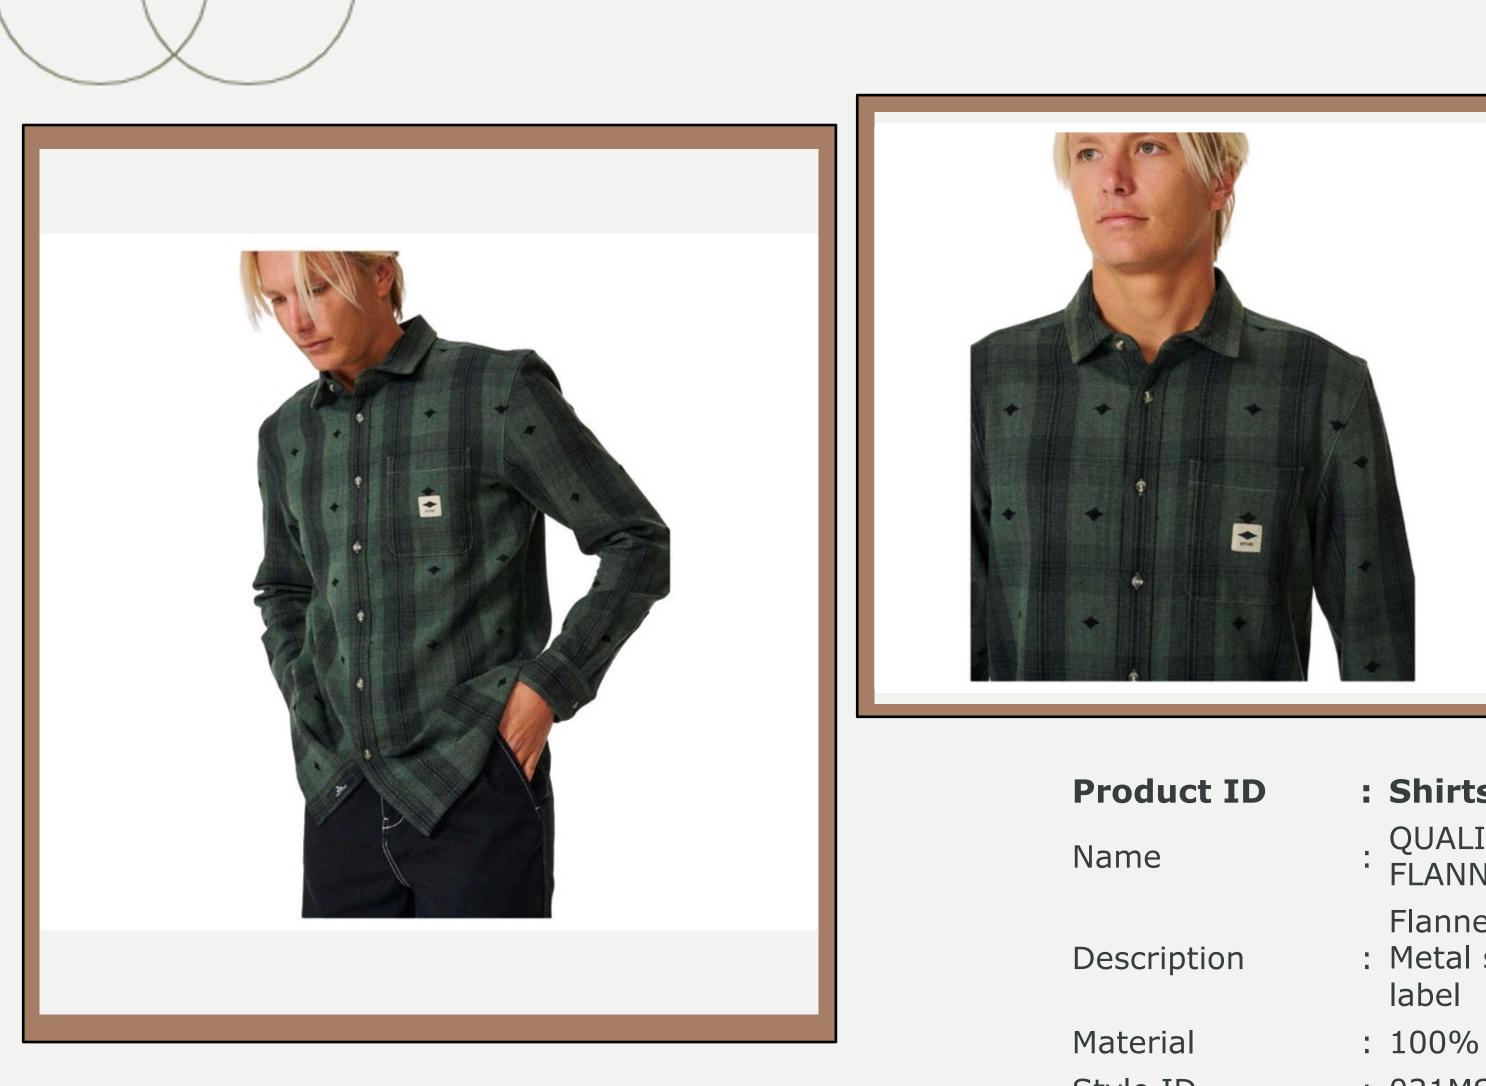

# : Shirts-144

- : TI5300
- : MODERN FIT FLANNEL SHIRT BOYS
- : 100% Cotton Flannel
- : MODERN FIT FLANNEL SHIRT

|                   |                                                                    | 0 |
|-------------------|--------------------------------------------------------------------|---|
| <b>Product ID</b> | : Shirts-159                                                       |   |
| Name              | : QUALITY SURF PRODUCTS<br>FLANNEL SHIRT                           | 0 |
| Description       | Flannel Fit, Front pocket,<br>: Metal snap buttons, Woven<br>label | 0 |
| Material          | : 100% Cotton Flannel                                              |   |
| Style ID          | : 021MSH                                                           |   |
|                   |                                                                    |   |
|                   |                                                                    |   |