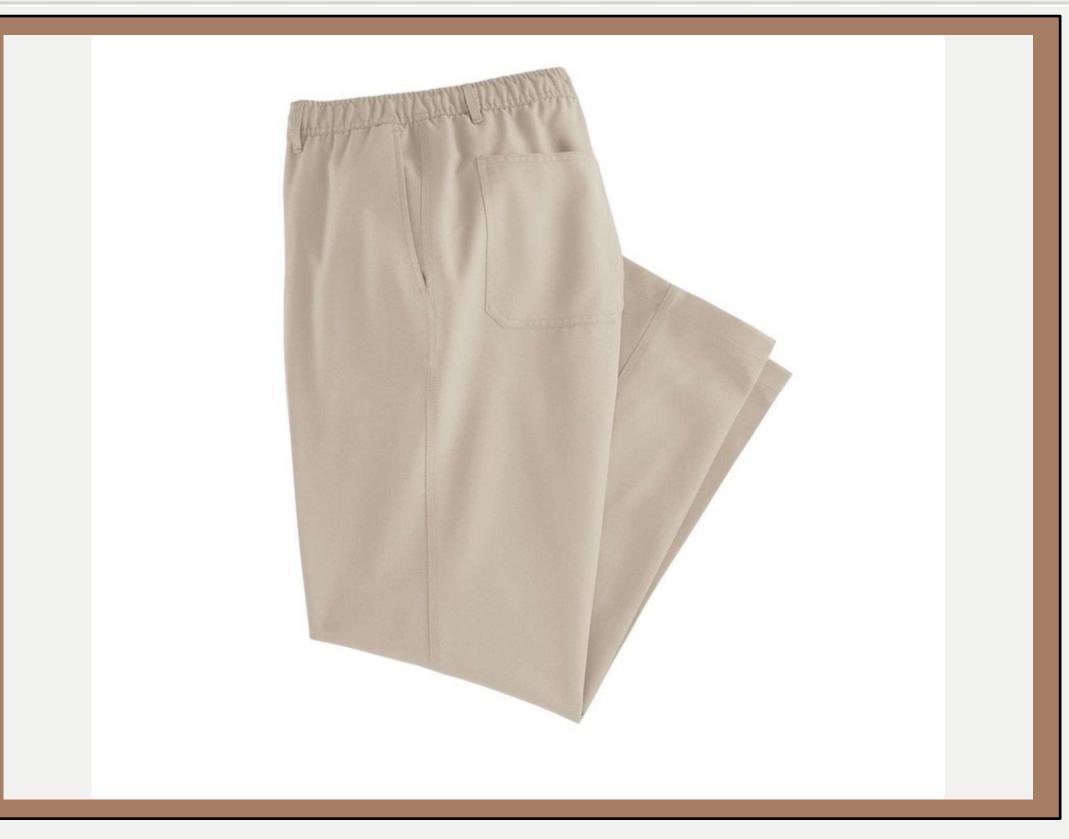

| <b>Product ID</b> | : Pants-256                                                                                                                                                                                                                                                              |
|-------------------|--------------------------------------------------------------------------------------------------------------------------------------------------------------------------------------------------------------------------------------------------------------------------|
| Name              | : Botany 500® Men's<br>Smartwaist™ Trousers                                                                                                                                                                                                                              |
| Description       | <ul> <li>Smartwaist<sup>™</sup> inserts 4 extra<br/>inches of stretch • Zip fly<br/>with French-style hook-and-<br/>bar closure; belt loops • Four<br/>pockets: two front; two back,<br/>one with button closure •<br/>100% polyester • Wrinkle<br/>resistant</li> </ul> |
| Material          | : 100% POLYESTER                                                                                                                                                                                                                                                         |
| Style ID          | : 038                                                                                                                                                                                                                                                                    |