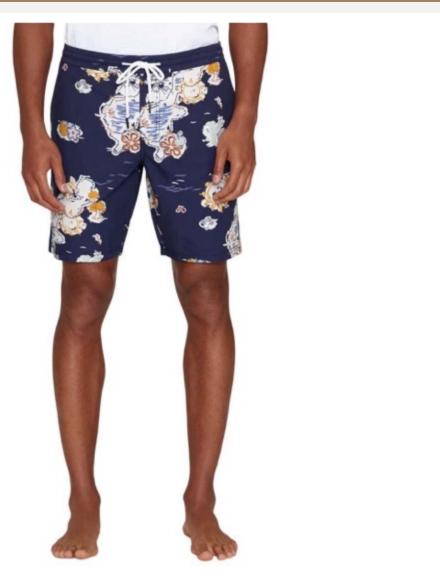

# : Shorts-159

: 98 % Cotton, 2 % Elastane

| <b>Product ID</b> | : Shorts-225                                                                                       |
|-------------------|----------------------------------------------------------------------------------------------------|
| Name              | : EPIC WALKSHORTS BOY                                                                              |
| Description       | 98/2 COTTON/ELASTANE<br>TWILL 330G Stretch fabric<br>Woven label below back<br>pocket Garment wash |
| Material          | : 98%Cotton 2%Elastane                                                                             |
| Style ID          | : 004BWS                                                                                           |
|                   |                                                                                                    |