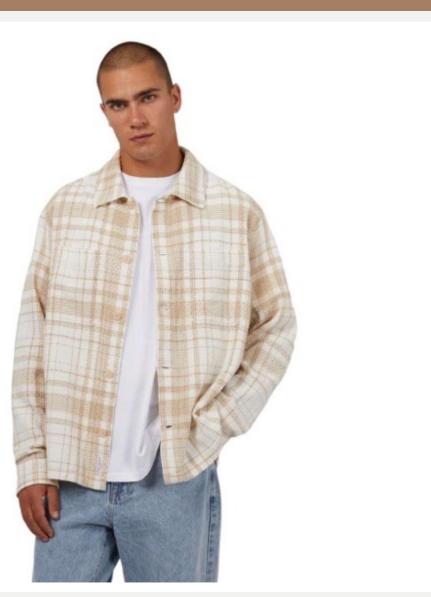

# : SHACKET-4

- : MENS LUMBAR JACKET
- : MENS SHACKET
- : 100% COTTON,100% FLEECE
- : UI9789

| <b>Product ID</b> | : SHACKET-5                                                                                                                                                                                                                                                                           |
|-------------------|---------------------------------------------------------------------------------------------------------------------------------------------------------------------------------------------------------------------------------------------------------------------------------------|
| Name              | : THROWSHIRT FLEX                                                                                                                                                                                                                                                                     |
| Description       | Casual fit, half zip mock neck<br>pullover jacket, interior self-<br>fabric neck tape, front chest<br>pocket with patterned<br>webbing detail and Velcro<br>closure, hand pockets,<br>gusseted underarms, Velcro<br>adjustable sleeve cuffs, back<br>drop tailed hem and<br>drawcord. |
|                   | 9oz 97% cotton 3% LYCRA®<br>- 12 wale stretch                                                                                                                                                                                                                                         |