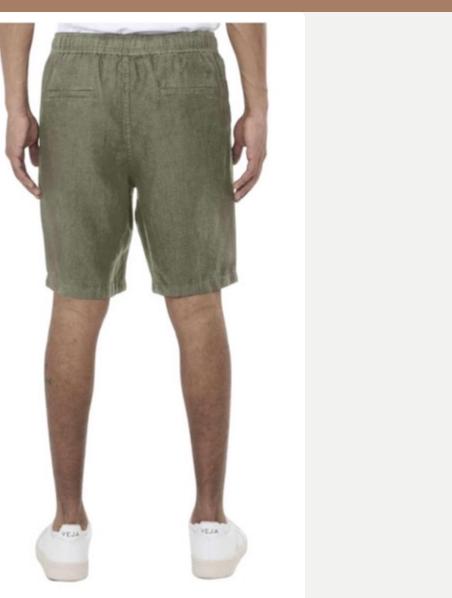

### : Shorts-288

- : FODIEGOBM
- : Bermuda jogger elasticated waist, knee length
- : 100% COTTON
- : FODIEGOBM