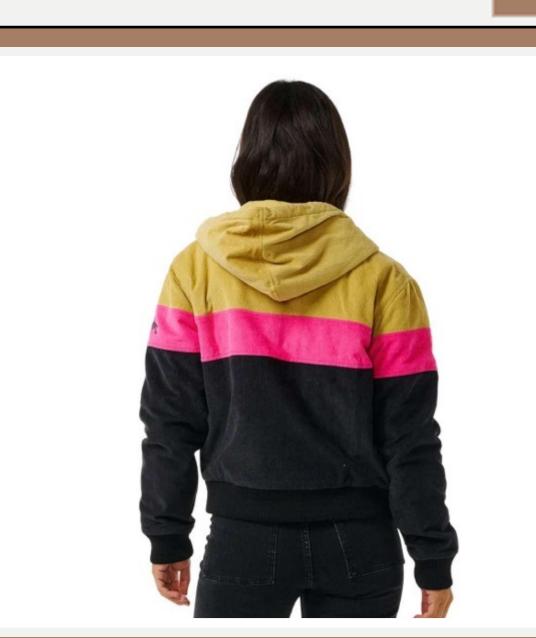

| <b>Product ID</b> | : Overalls-2                                                                                                  |
|-------------------|---------------------------------------------------------------------------------------------------------------|
| Name              | : Stevie Cord Overalls                                                                                        |
| Description       | Cotton Cord 8W Standard fit<br>Acid wash Woven label Inner<br>neck label Metal hardware<br>Multiple pocketing |
| Material          | : 100% COTTON                                                                                                 |
| Style ID          | : 00UWRO                                                                                                      |
|                   |                                                                                                               |