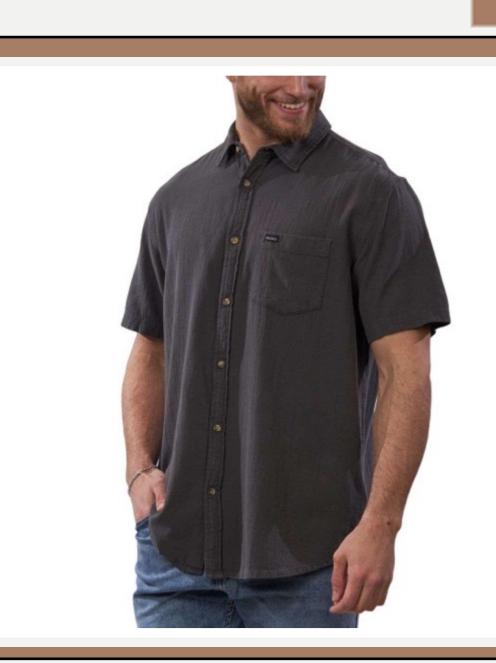

| <b>Product ID</b> | : SHACKET-6                                                                                                                                                                                            |  |
|-------------------|--------------------------------------------------------------------------------------------------------------------------------------------------------------------------------------------------------|--|
| Name              | : QSP SHACKET                                                                                                                                                                                          |  |
| Description       | <ul> <li>Stay cozy and stylish in the<br/>Washed Long Sleeve Shirt,<br/>featuring a front pocket,<br/>woven label, and garment<br/>pigment dye for a relaxed<br/>and comfortable surf look.</li> </ul> |  |
| Material          | : COTTON LOOSE TWILL 495<br>GSM                                                                                                                                                                        |  |
| Style ID          | : 037MSH                                                                                                                                                                                               |  |