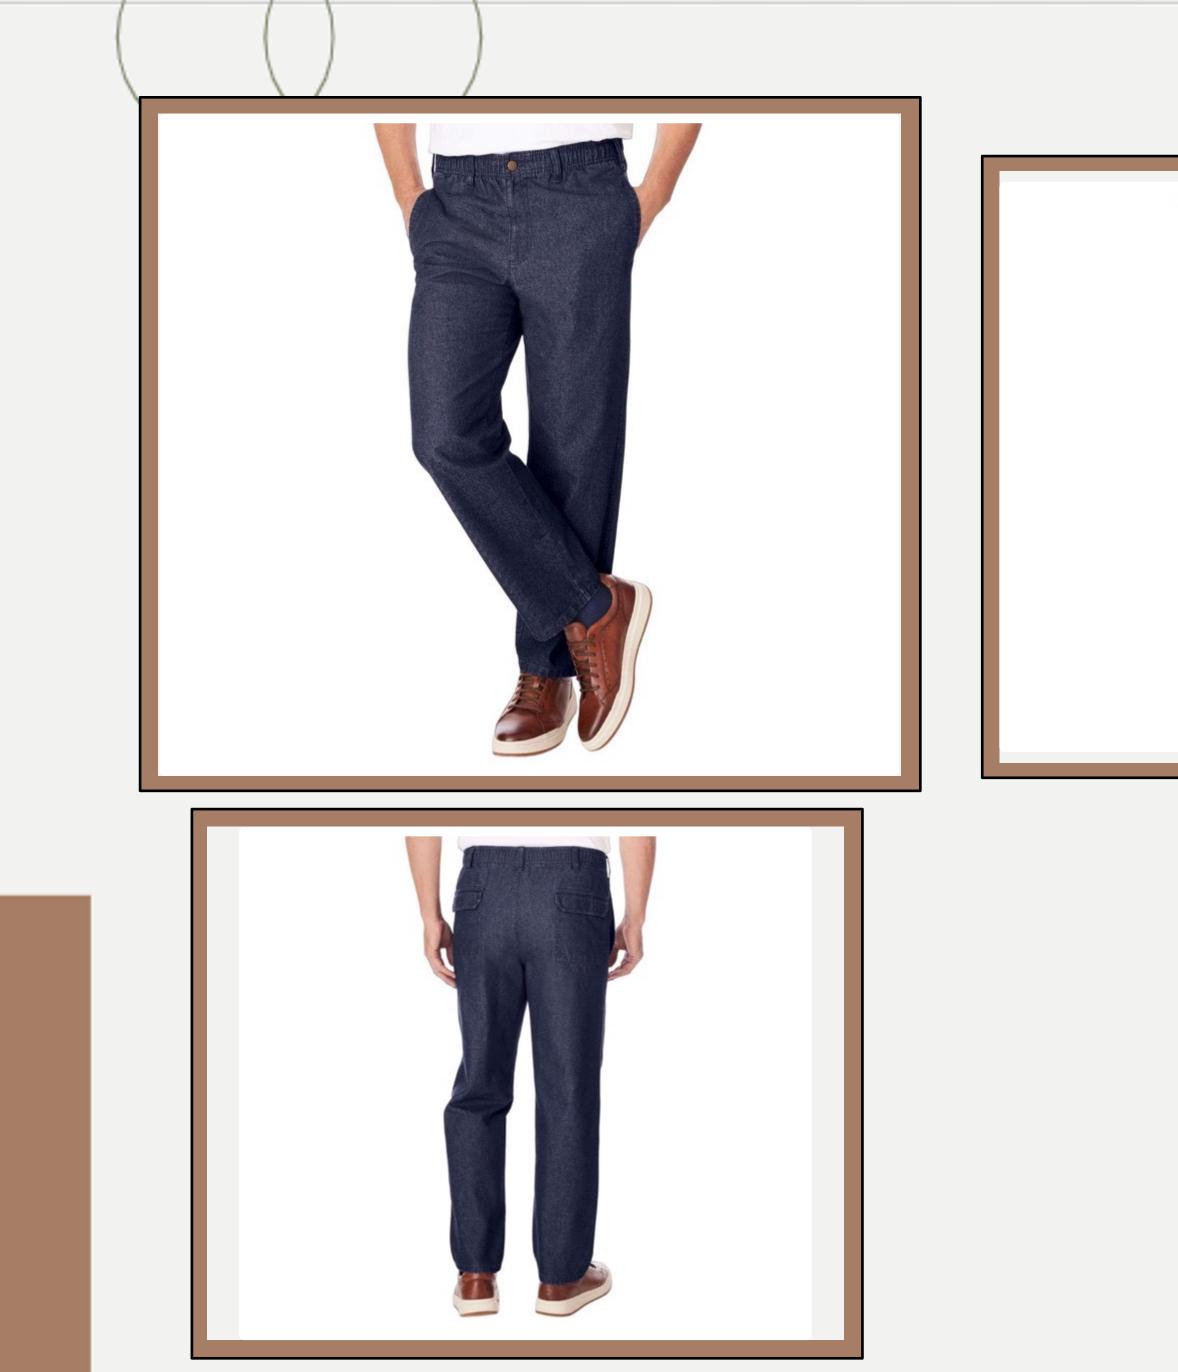

 $\cap$ 

| <b>Product ID</b> | : Pants-260                                                                                                                                                                                                                                                                                             |
|-------------------|---------------------------------------------------------------------------------------------------------------------------------------------------------------------------------------------------------------------------------------------------------------------------------------------------------|
| Name              | JohnBlairFlex Adjust-A-Band<br>: Relaxed-Fit Plain-Front<br>Chinos                                                                                                                                                                                                                                      |
| Description       | <ul> <li>Specially treated to repel and release water-based spills. •</li> <li>Waistband expands up to four inches. • Front pockets.</li> <li>Button-close back pockets.</li> <li>Pocket depths: front 12", back 6" • Hemmed bottoms.</li> <li>7.6-oz. woven cotton/polyester/Spandex twill.</li> </ul> |