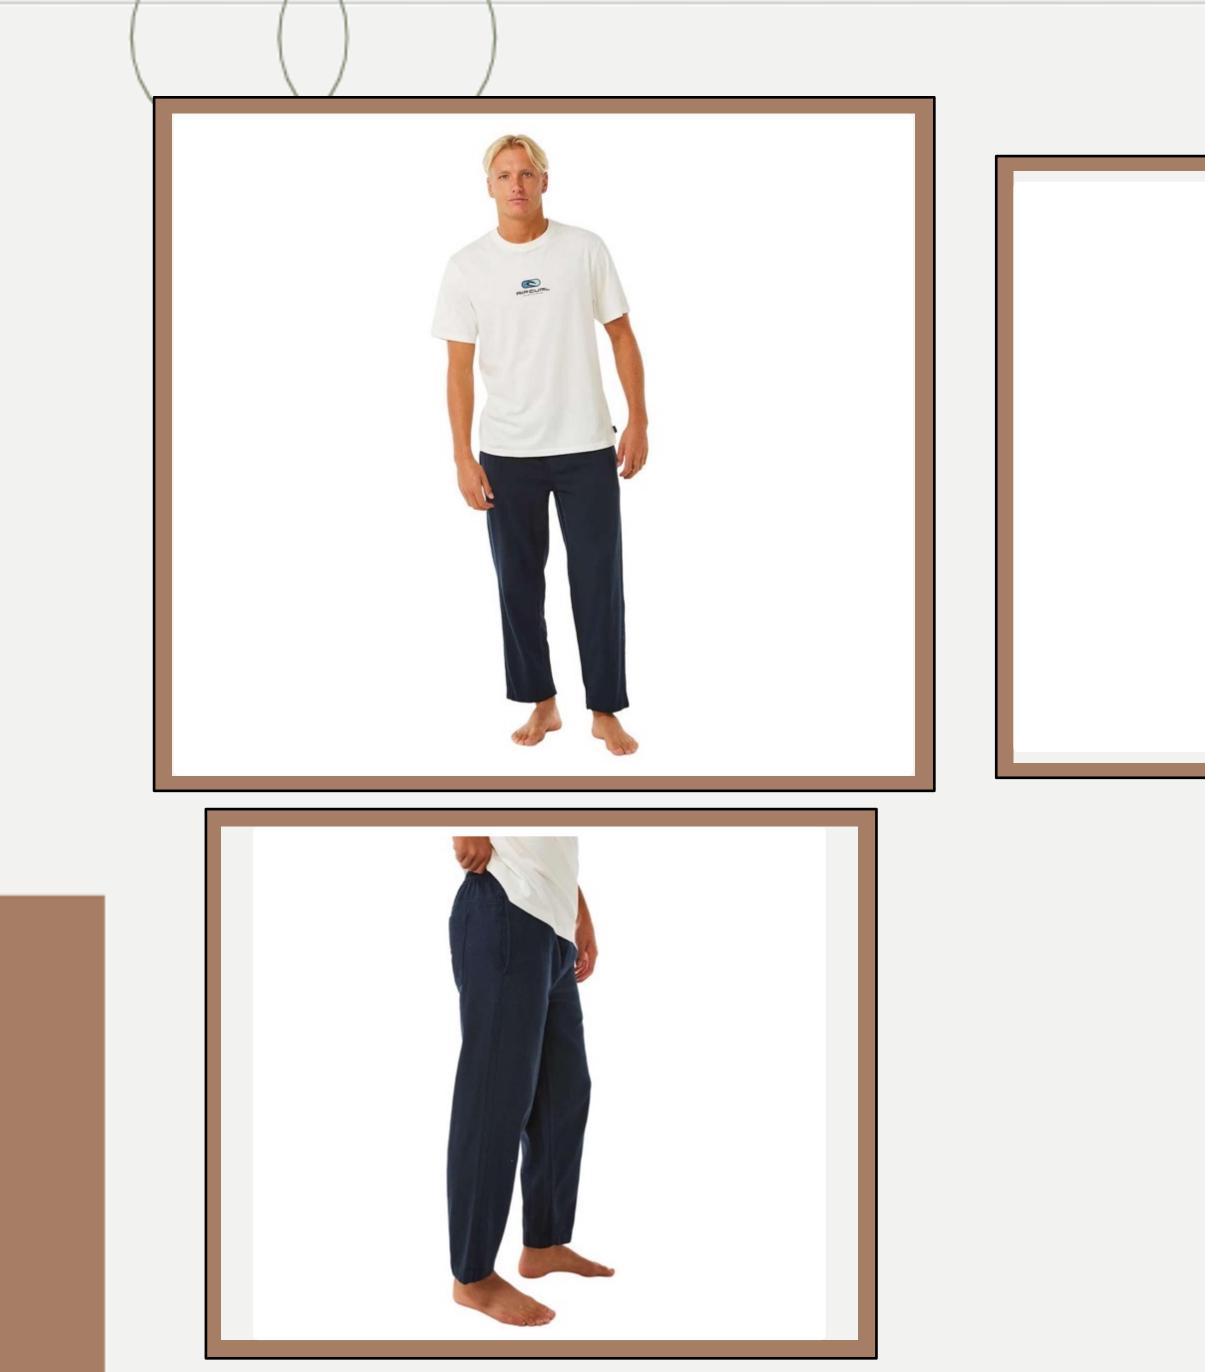

|









| <b>Product ID</b> | : Pants-306                                                                         |
|-------------------|-------------------------------------------------------------------------------------|
| Name              | : Classic Surf Chino Pant                                                           |
| Description       | Stretch Cotton Twill 260G<br>: Straight fit Garment wash<br>Woven label Metal trims |
| Material          | : 98% Cotton 2% Elastane                                                            |
| Style ID          | : 01AMPA                                                                            |
|                   |                                                                                     |











Name

Description

Material

Style ID

## : Pants-307

- : Classic Surf Beach Pant
- : Cotton Twill 270G Straight fit Back pocket Woven label
- : 100 % Cotton
- : 01BMPA







| <b>Product ID</b> | : Pants-308                                                                                                                                 |
|-------------------|---------------------------------------------------------------------------------------------------------------------------------------------|
| Name              | : SURF CORD PANT - KIDS                                                                                                                     |
| Description       | Cotton Cord 8W Relaxed fit<br>Adjustable draw cord closure<br>Back pocket Front pocket<br>Woven label W