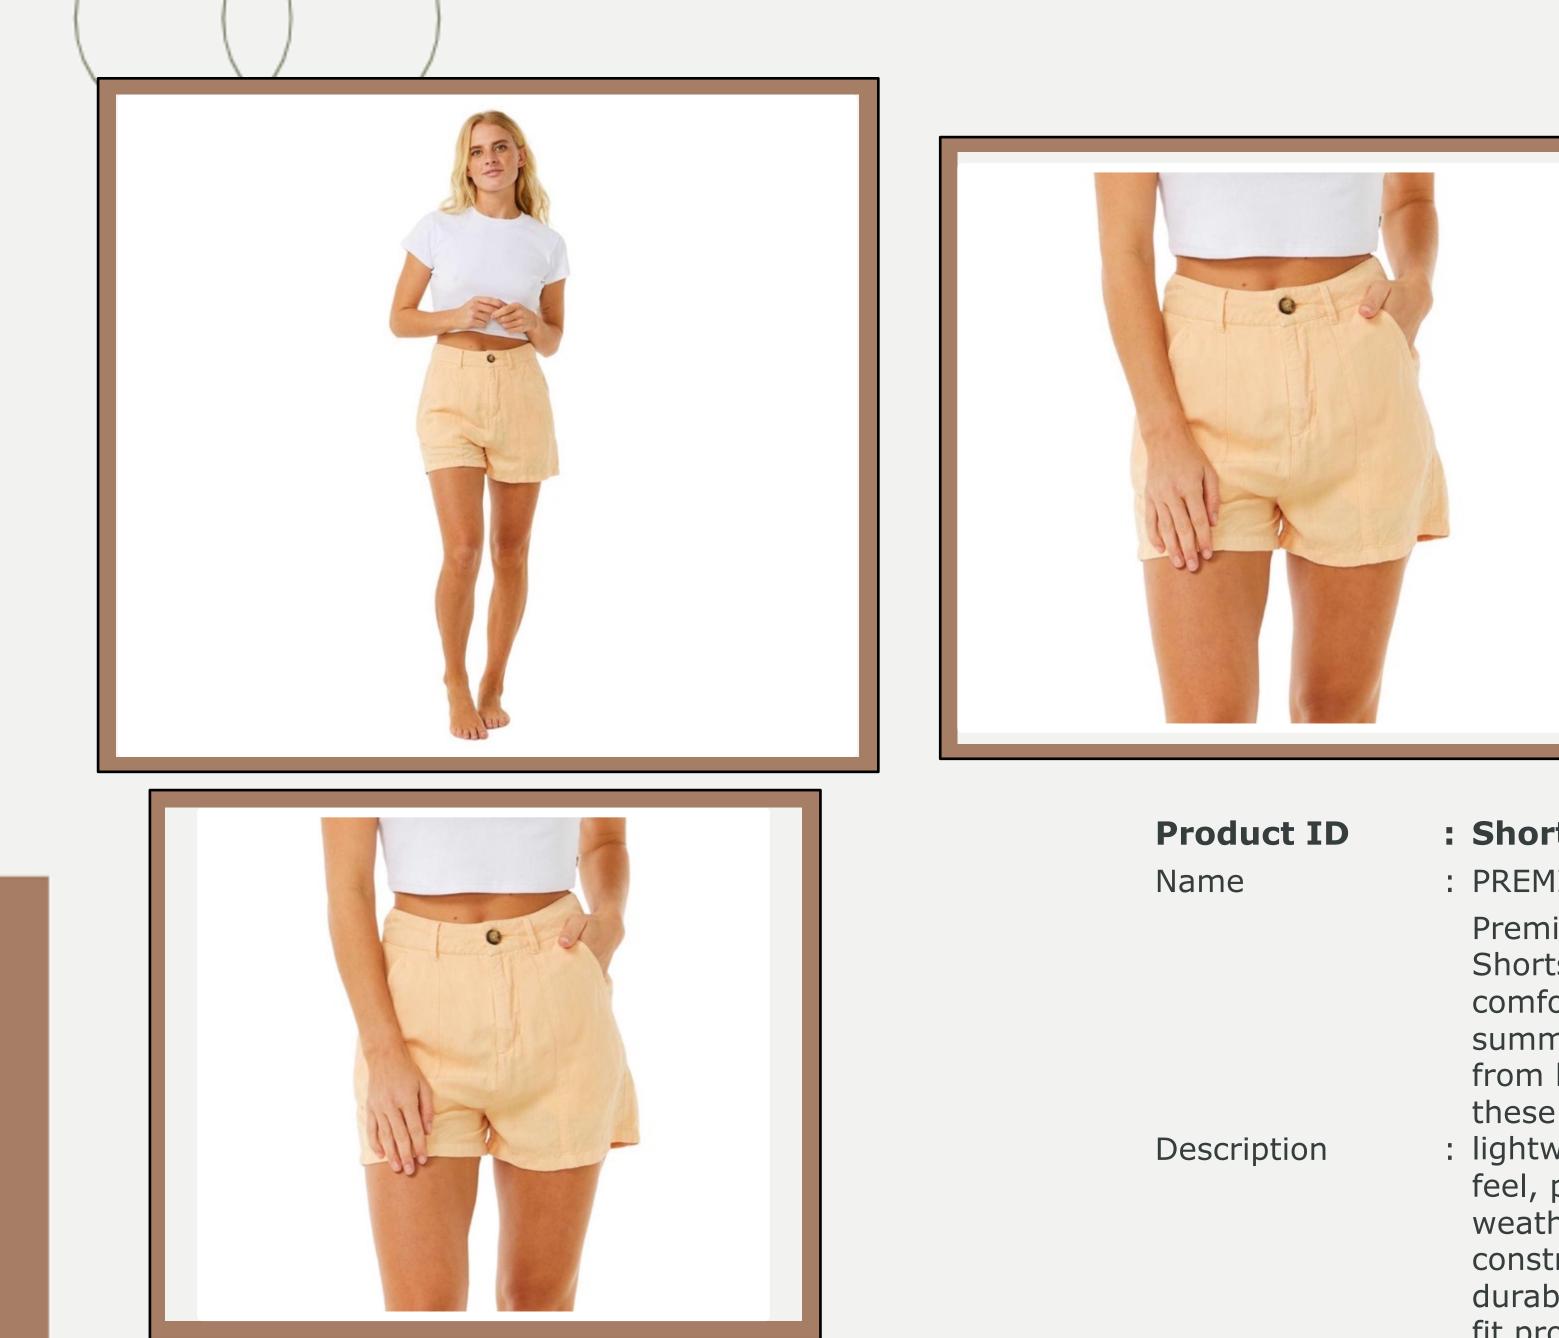

### horts-330

- uckled Volley Walkshorts tretch Cotton Canvas 270G
- G fit Woven label Buckle djuster Side pockets
- 00% Cotton
- 1UMWS

| <b>Product ID</b> | : Shorts-331                                                                                                                                                                                                                                                                                                                                                                    |
|-------------------|---------------------------------------------------------------------------------------------------------------------------------------------------------------------------------------------------------------------------------------------------------------------------------------------------------------------------------------------------------------------------------|
| Name              | : PREMIUM LINEN SHORTS                                                                                                                                                                                                                                                                                                                                                          |
| Description       | <ul> <li>Premium Linen Women's<br/>Shorts are a stylish and<br/>comfortable addition to your<br/>summer wardrobe. Made<br/>from high-quality linen fabric,<br/>these shorts offer a</li> <li>lightweight and breathable<br/>feel, perfect for warm<br/>weather. The premium<br/>construction ensures<br/>durability, while the relaxed<br/>fit provides a casual and</li> </ul> |