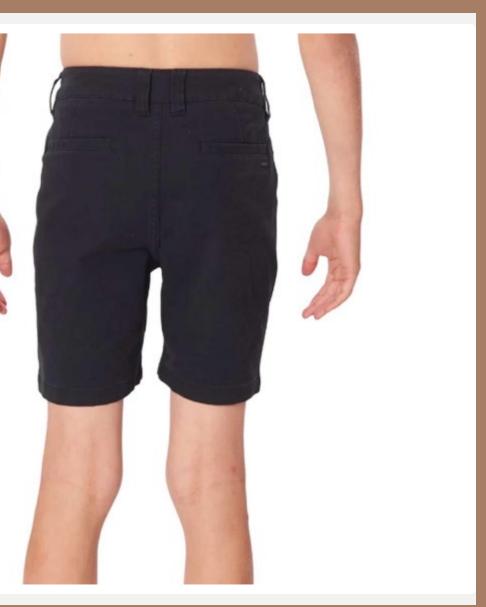

# : Shorts-159

: 98 % Cotton, 2 % Elastane

| <b>Product ID</b> | : Shorts-225                                                                                       |
|-------------------|----------------------------------------------------------------------------------------------------|
| Name              | : EPIC WALKSHORTS BOY                                                                              |
| Description       | 98/2 COTTON/ELASTANE<br>TWILL 330G Stretch fabric<br>Woven label below back<br>pocket Garment wash |
| Material          | : 98%Cotton 2%Elastane                                                                             |
| Style ID          | : 004BWS                                                                                           |
|                   |                                                                                                    |