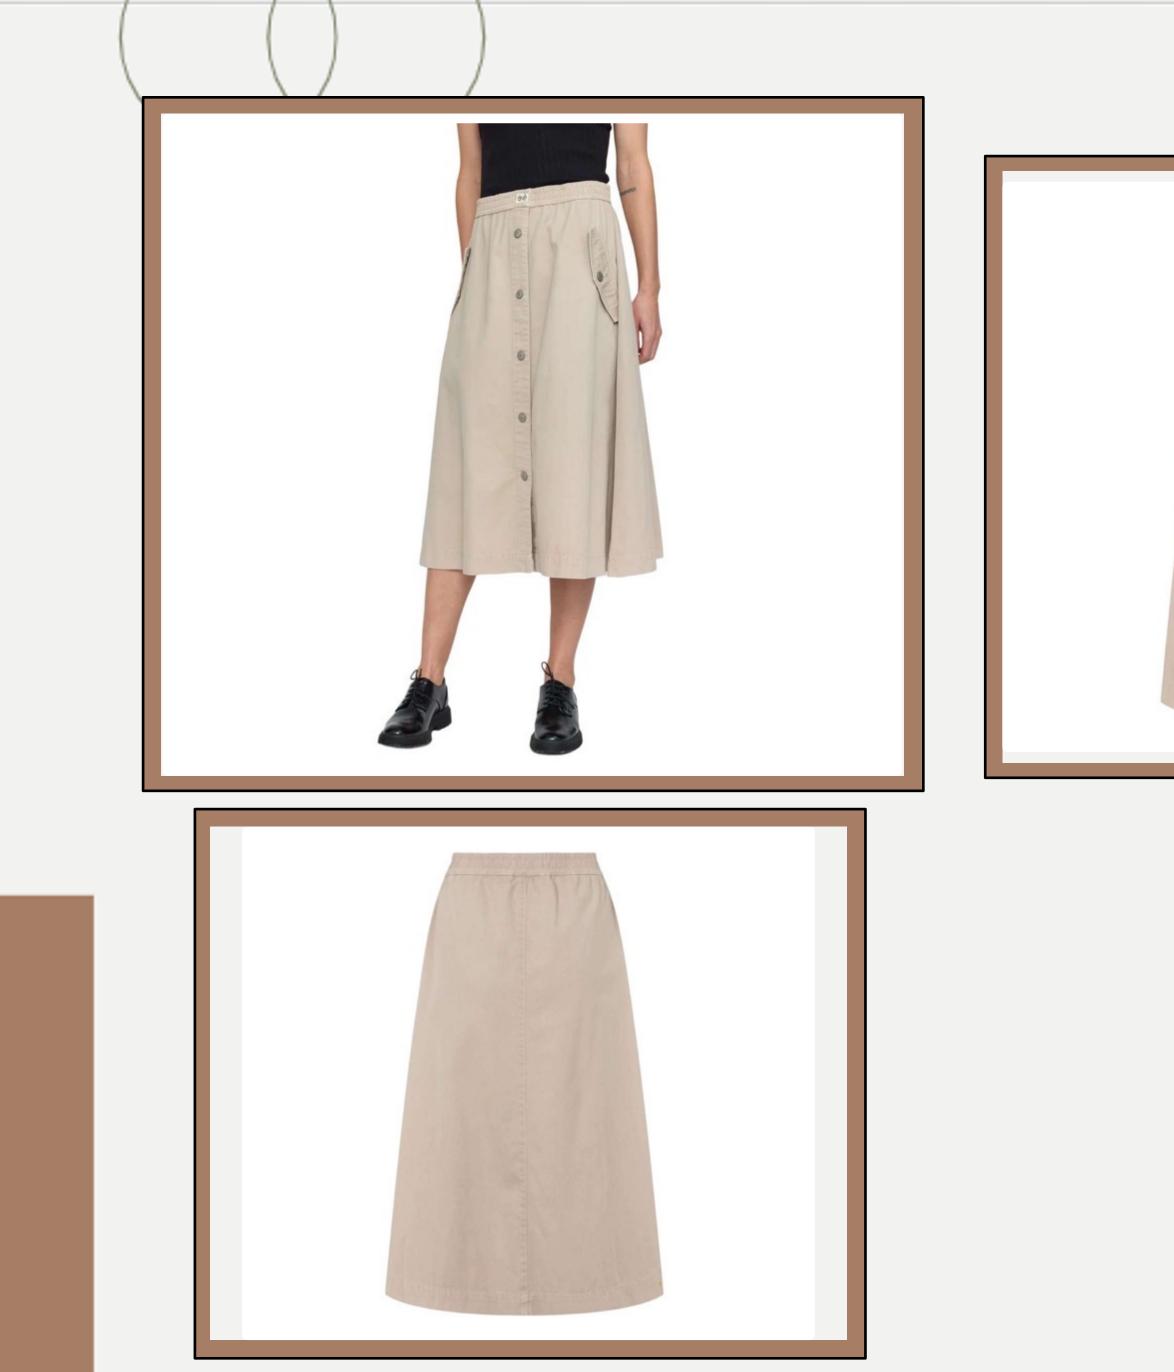

| <b>Product ID</b> | : Skirts-19                                                                                                                                                                                                                 |
|-------------------|-----------------------------------------------------------------------------------------------------------------------------------------------------------------------------------------------------------------------------|
| Name              | : ESSophia Midi Skirt                                                                                                                                                                                                       |
| Description       | <ul> <li>A-line skirt crafted for<br/>comfort with an elastic waist<br/>and adorned with logo</li> <li>buttons for a touch of style.<br/>The garment-dyed finish<br/>adds a unique flair, while side<br/>pockets</li> </ul> |
| Material          | : 100% ORGANIC COTTON                                                                                                                                                                                                       |
| Style ID          | : ESSOPHIA MIDI SKIRT                                                                                                                                                                                                       |