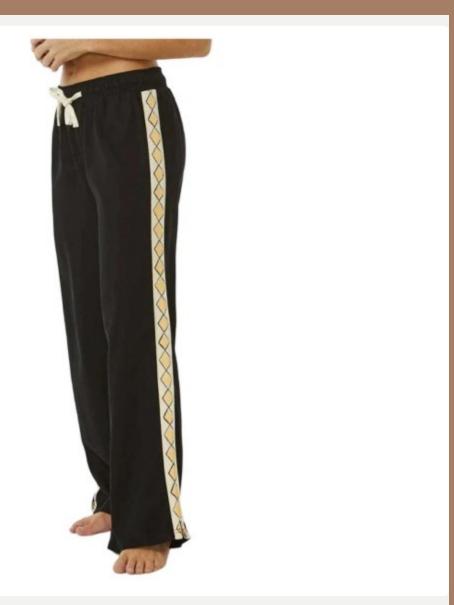

### : Shorts-288

- : FODIEGOBM
- : Bermuda jogger elasticated waist, knee length
- : 100% COTTON
- : FODIEGOBM