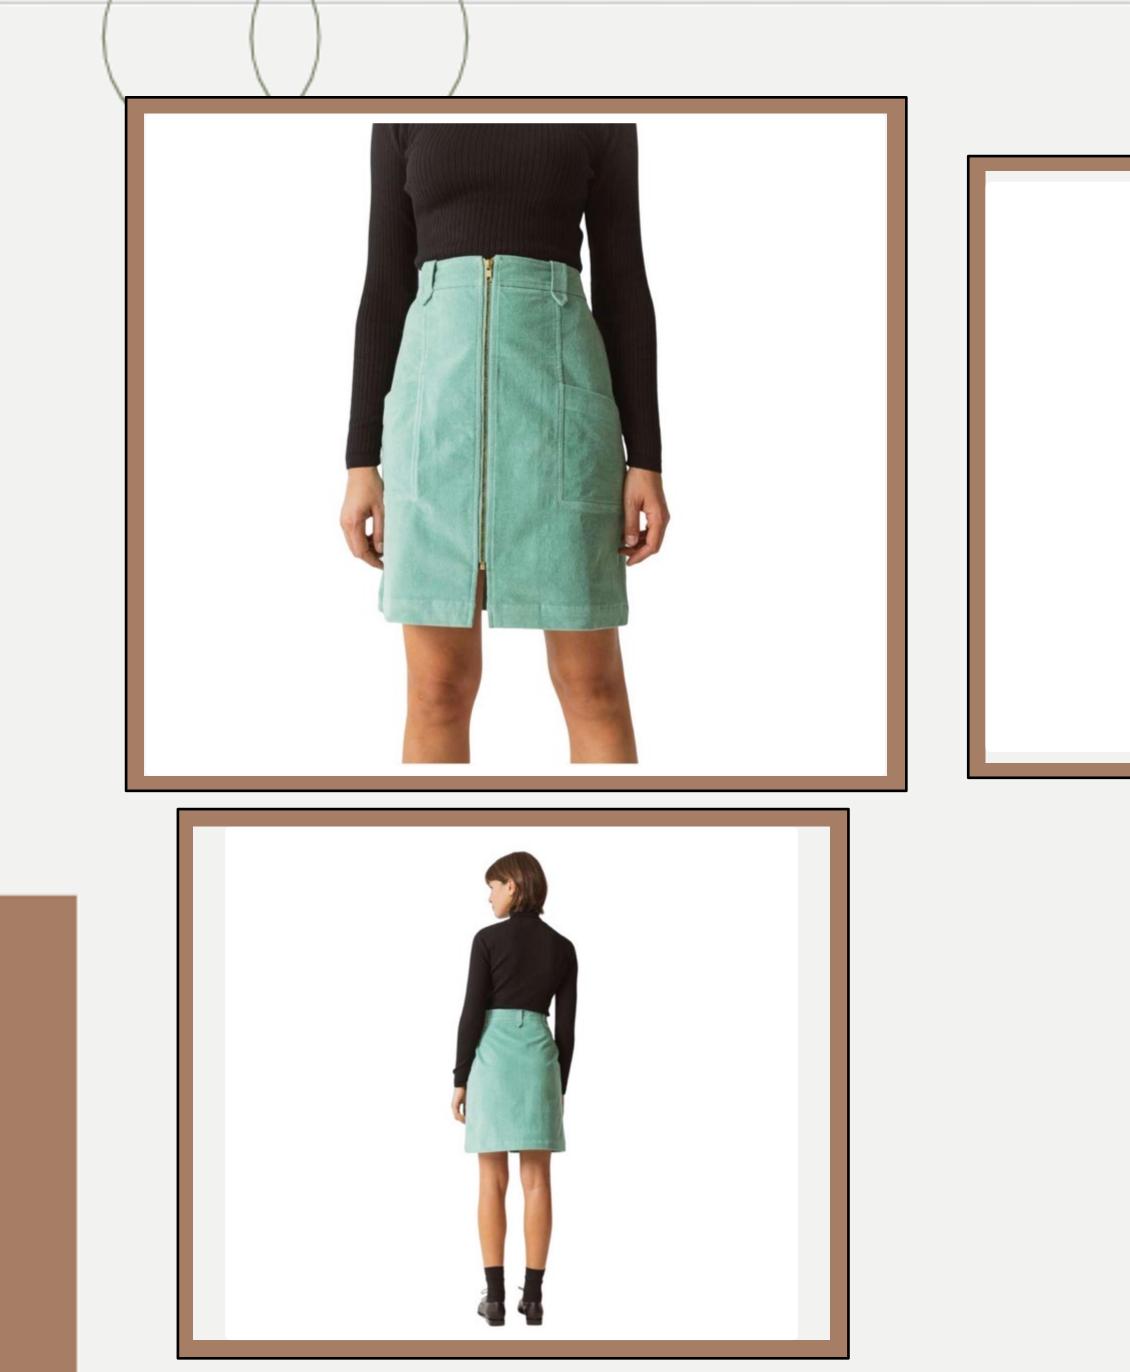

| <b>Product ID</b> | : | Skirts-13                         |
|-------------------|---|-----------------------------------|
| Name              | : | INES                              |
| Description       | : | WOMENS CORDUROY SKIRT             |
| Material          | : | 98% Organic Cotton 2%<br>Elastane |
| Style ID          | : | WSK00575                          |