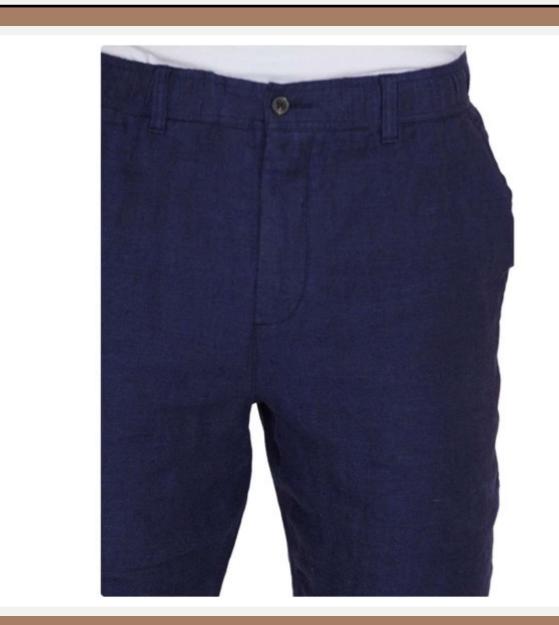

# : Shorts-159

: 98 % Cotton, 2 % Elastane

| <b>Product ID</b> | : Shorts-225                                                                                       |
|-------------------|----------------------------------------------------------------------------------------------------|
| Name              | : EPIC WALKSHORTS BOY                                                                              |
| Description       | 98/2 COTTON/ELASTANE<br>TWILL 330G Stretch fabric<br>Woven label below back<br>pocket Garment wash |
| Material          | : 98%Cotton 2%Elastane                                                                             |
| Style ID          | : 004BWS                                                                                           |
|                   |                                                                                                    |