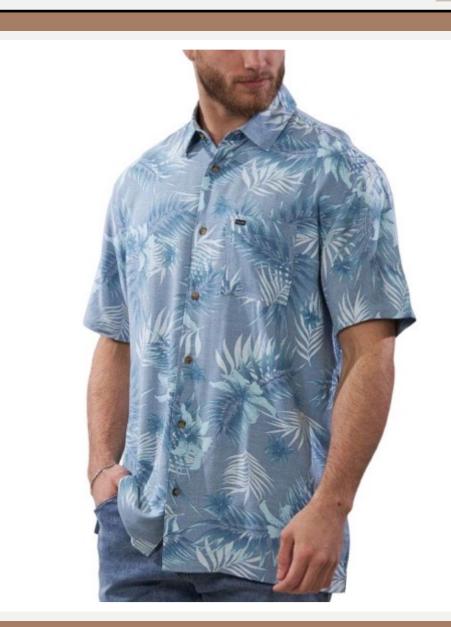

### : Shirts-174

: FULL PRINT MODERN FIT VISCOSE SHIRT UV5747

: MENS SHORT SLEEVE PRINTED SHIRT

- : 100% VISCOSE
- : UV5747

Name

Description

Material

Style ID