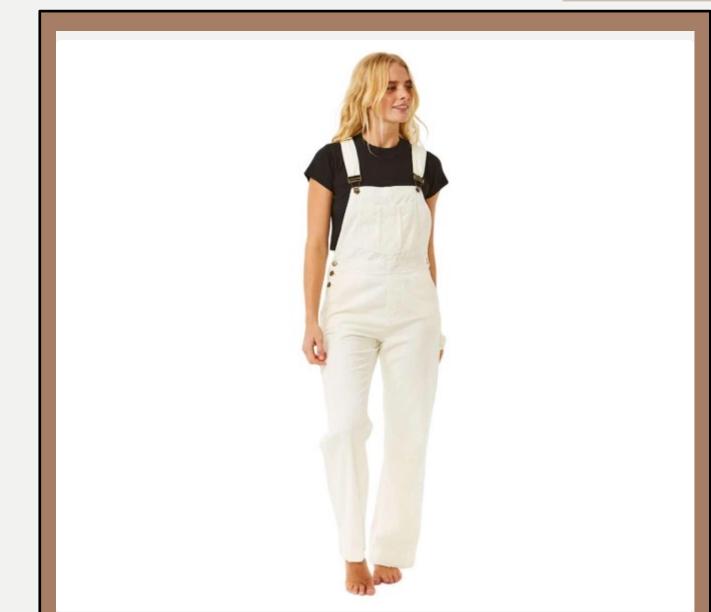

| <b>Product ID</b> | : Overalls-2                                                                                                  |
|-------------------|---------------------------------------------------------------------------------------------------------------|
| Name              | : Stevie Cord Overalls                                                                                        |
| Description       | Cotton Cord 8W Standard fit<br>Acid wash Woven label Inner<br>neck label Metal hardware<br>Multiple pocketing |
| Material          | : 100% COTTON                                                                                                 |
| Style ID          | : 00UWRO                                                                                                      |
|                   |                                                                                                               |