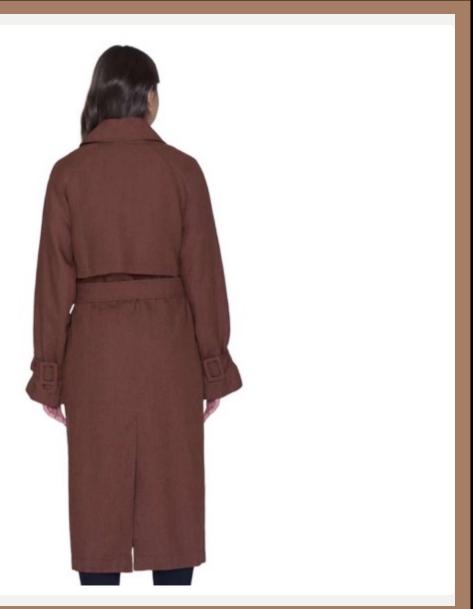

# **GOODWILL FABRICS PVT LTD**

| <b>Product ID</b> | : Dress-87                        |  |
|-------------------|-----------------------------------|--|
| Name              | : DANAE                           |  |
| Description       | : WOMENS CORDUROY DRESS           |  |
| Material          | 98% ORGANIC COTTON 2%<br>ELASTANE |  |
| Style ID          | : WDR01271                        |  |