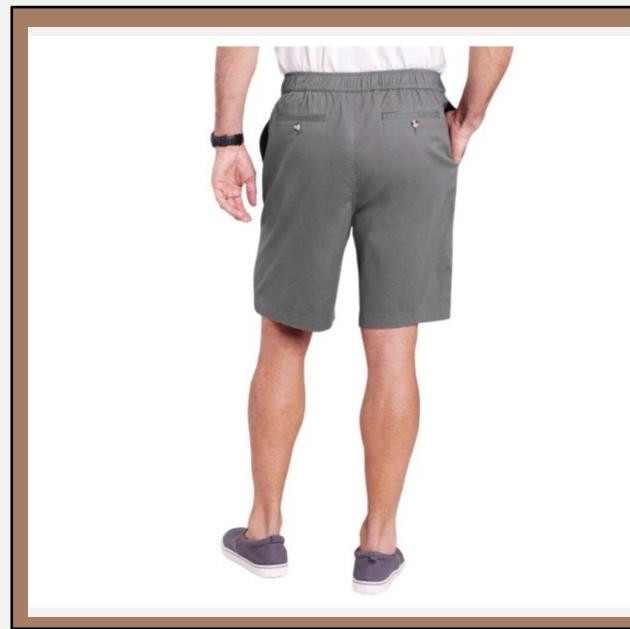

# : Shorts-159

: 98 % Cotton, 2 % Elastane

| <b>Product ID</b> | : Shorts-225                                                                                       |
|-------------------|----------------------------------------------------------------------------------------------------|
| Name              | : EPIC WALKSHORTS BOY                                                                              |
| Description       | 98/2 COTTON/ELASTANE<br>TWILL 330G Stretch fabric<br>Woven label below back<br>pocket Garment wash |
| Material          | : 98%Cotton 2%Elastane                                                                             |
| Style ID          | : 004BWS                                                                                           |
|                   |                                                                                                    |