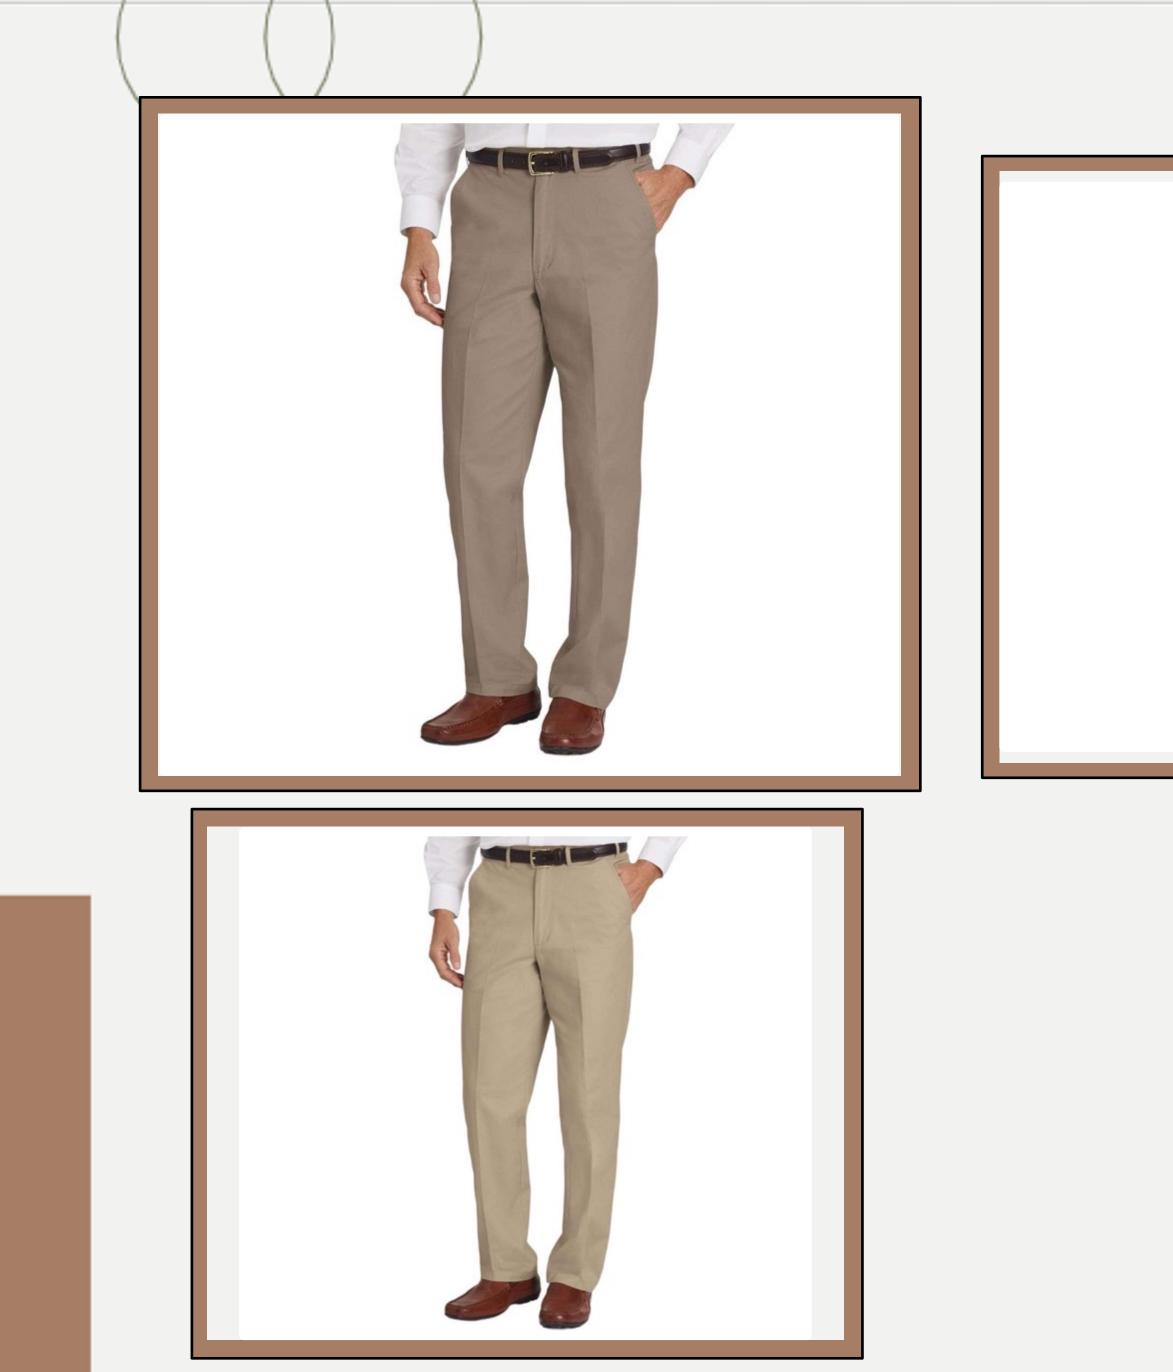

 $\cap$ 

| <b>Product ID</b> | : Pants-260                                                                                                                                                                                                                                                                                             |
|-------------------|---------------------------------------------------------------------------------------------------------------------------------------------------------------------------------------------------------------------------------------------------------------------------------------------------------|
| Name              | JohnBlairFlex Adjust-A-Band<br>: Relaxed-Fit Plain-Front<br>Chinos                                                                                                                                                                                                                                      |
| Description       | <ul> <li>Specially treated to repel and release water-based spills. •</li> <li>Waistband expands up to four inches. • Front pockets.</li> <li>Button-close back pockets.</li> <li>Pocket depths: front 12", back 6" • Hemmed bottoms.</li> <li>7.6-oz. woven cotton/polyester/Spandex twill.</li> </ul> |