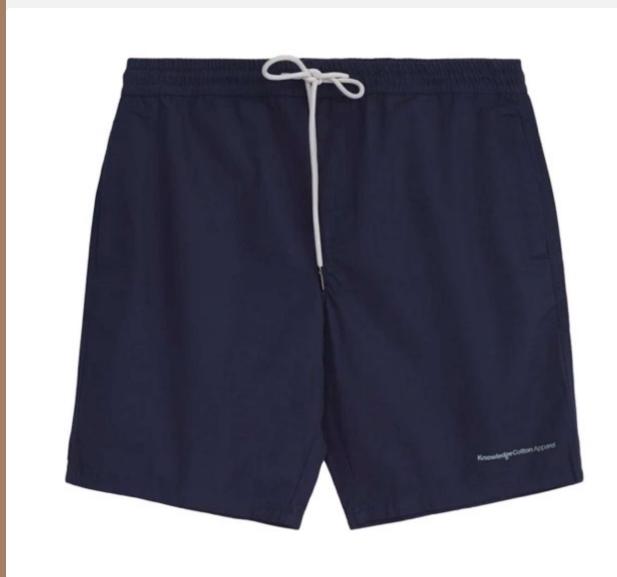

# : Shorts-159

: 98 % Cotton, 2 % Elastane

| <b>Product ID</b> | : Shorts-225                                                                                       |
|-------------------|----------------------------------------------------------------------------------------------------|
| Name              | : EPIC WALKSHORTS BOY                                                                              |
| Description       | 98/2 COTTON/ELASTANE<br>TWILL 330G Stretch fabric<br>Woven label below back<br>pocket Garment wash |
| Material          | : 98%Cotton 2%Elastane                                                                             |
| Style ID          | : 004BWS                                                                                           |
|                   |                                                                                                    |