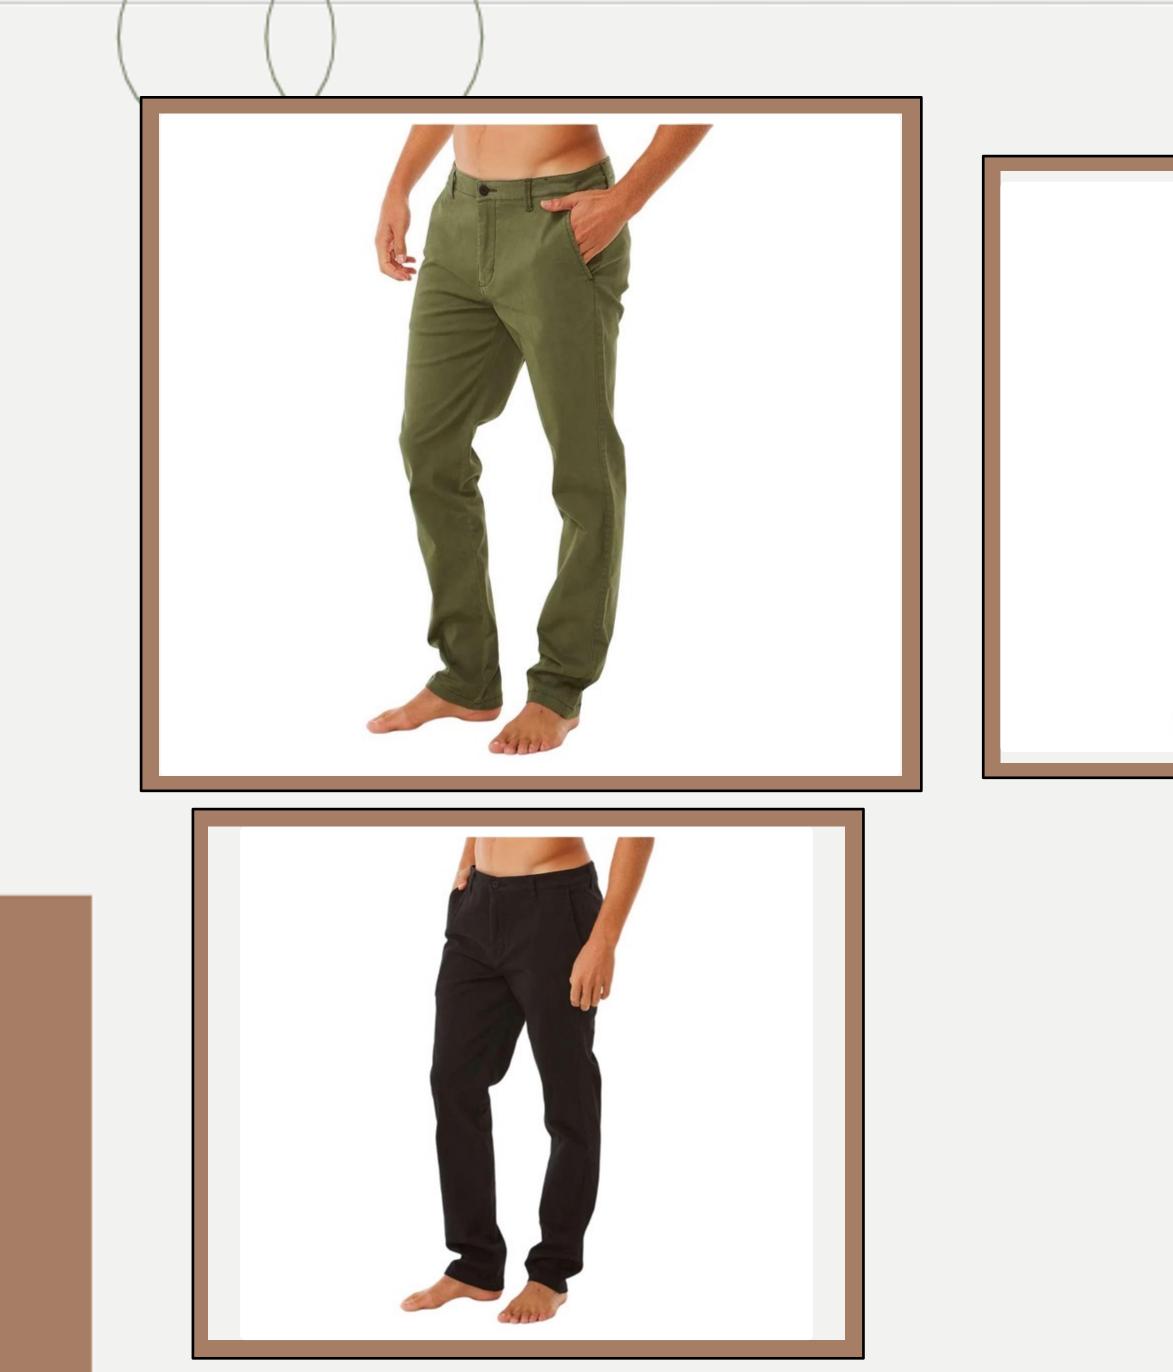

| <b>Product ID</b> | : Pants-235                                                                                                                                                                                                                                                                            |
|-------------------|----------------------------------------------------------------------------------------------------------------------------------------------------------------------------------------------------------------------------------------------------------------------------------------|
| Name              | : CHUCK REGULAR TWILL<br>CHINO PANT                                                                                                                                                                                                                                                    |
| Description       | <ul> <li>twill chino pants are designed<br/>in a regular fit and are made<br/>from organic, lightweight<br/>cotton for a classic and</li> <li>casual look. The chinos are<br/>finished with belt straps, a<br/>button closure, slanted front<br/>pockets, and back pockets.</li> </ul> |
| Material          | : 100% Organic Cotton                                                                                                                                                                                                                                                                  |
| Style ID          | : 1070053                                                                                                                                                                                                                                                                              |