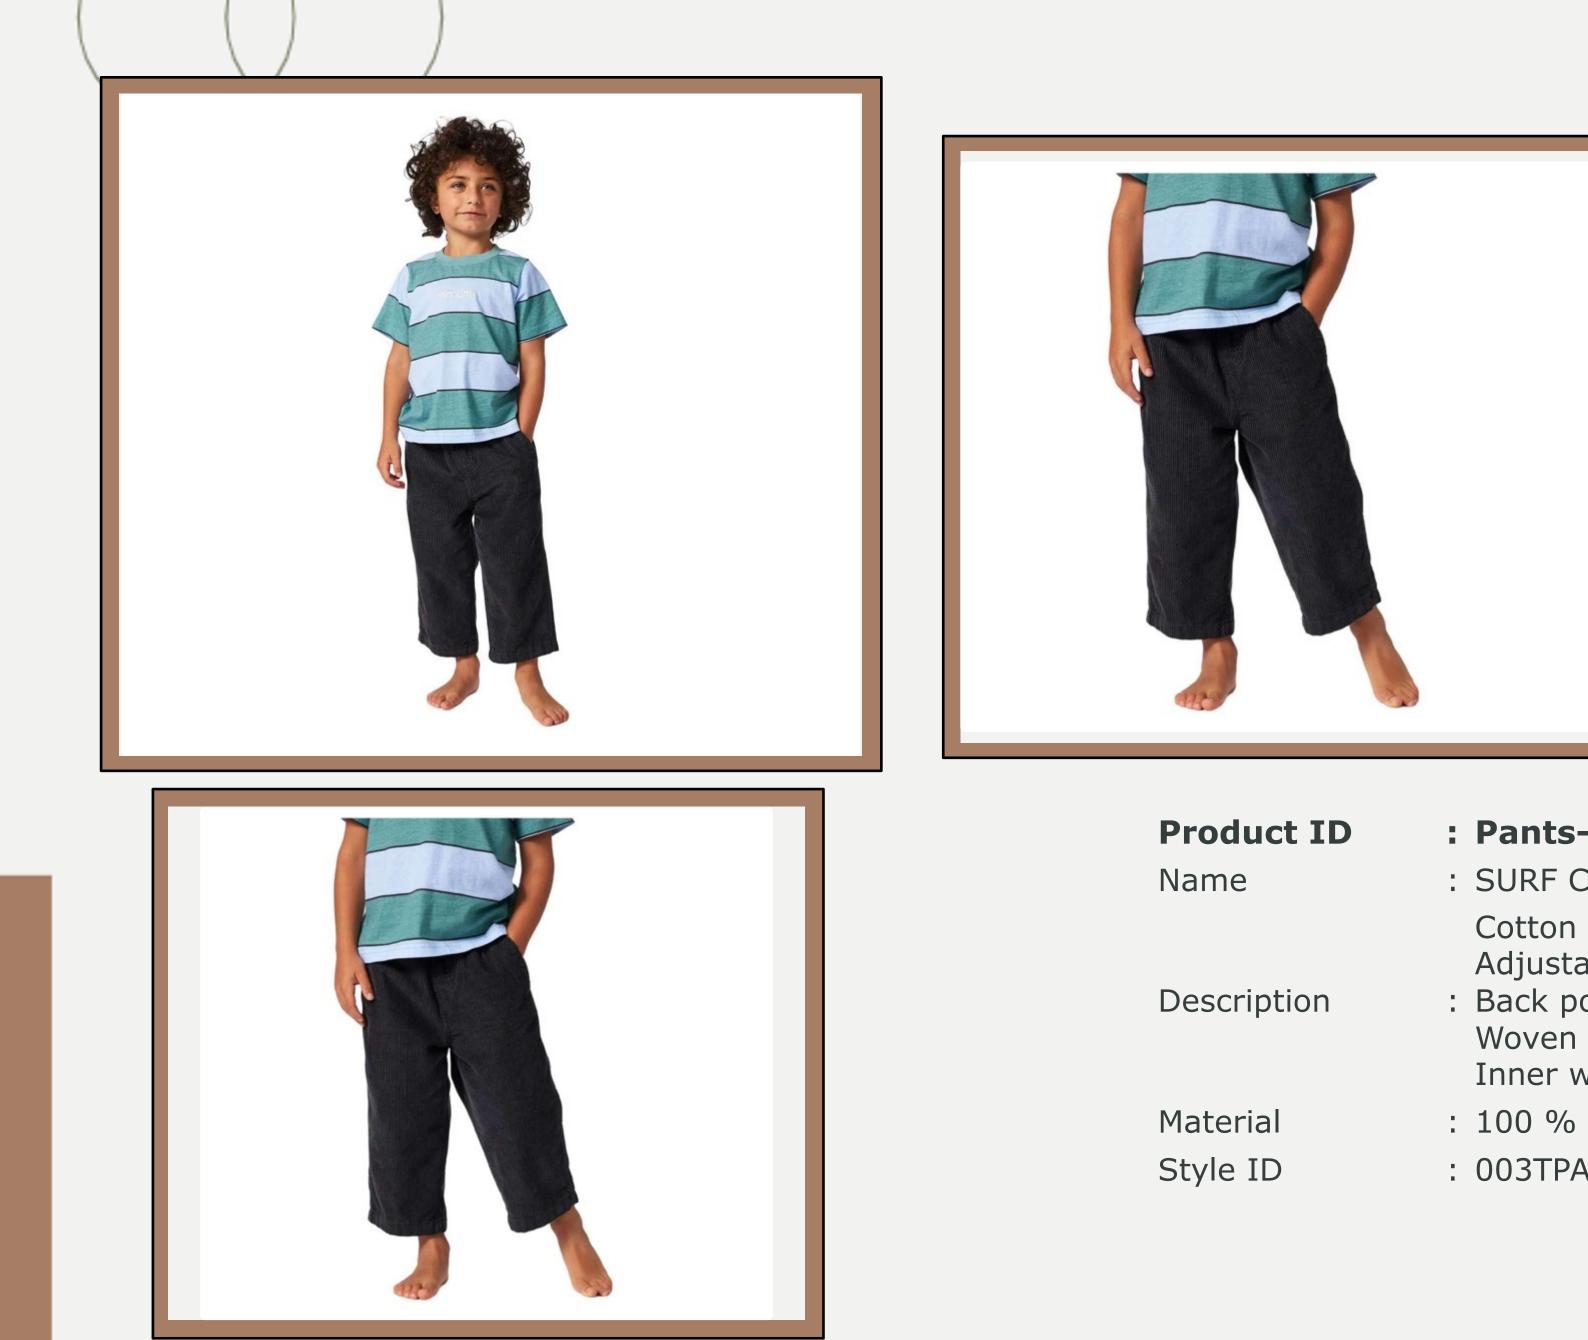

| <b>Product ID</b> | : Overalls-3                                                                                                                                  |
|-------------------|-----------------------------------------------------------------------------------------------------------------------------------------------|
| Name              | : Surf Cord Overall - Kids                                                                                                                    |
| Description       | Cotton Cord 8W Standard fit<br>Side pockets Strap -<br>: adjustable strap Embroidered<br>badge Back pocket Front<br>pocket Metal snap buttons |
| Material          | : 100% Cotton                                                                                                                                 |
| Style ID          | : 00DJPA                                                                                                                                      |