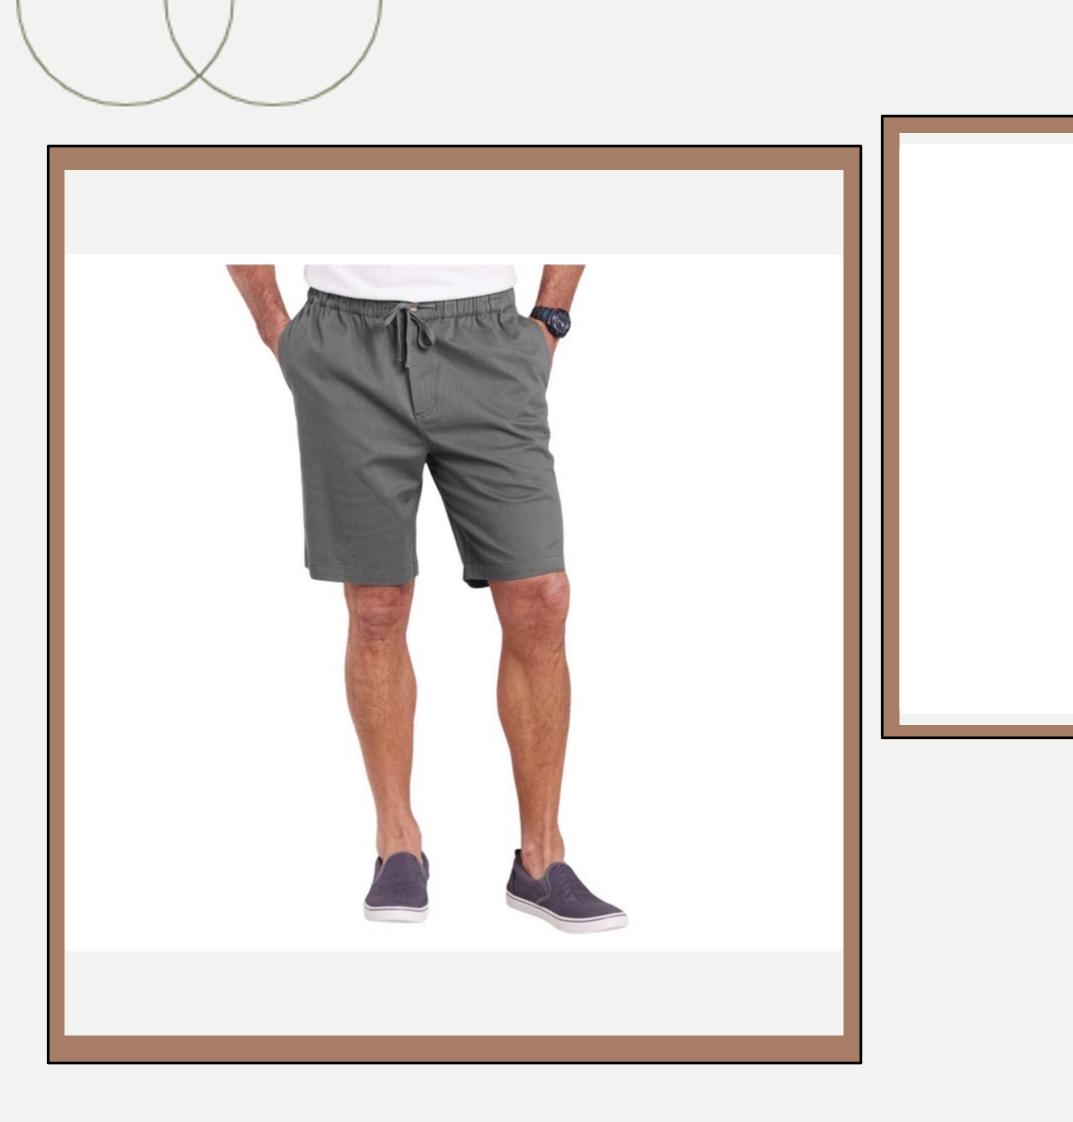

# : Shorts-159

: 98 % Cotton, 2 % Elastane

| <b>Product ID</b> | : Shorts-225                                                                                       |
|-------------------|----------------------------------------------------------------------------------------------------|
| Name              | : EPIC WALKSHORTS BOY                                                                              |
| Description       | 98/2 COTTON/ELASTANE<br>TWILL 330G Stretch fabric<br>Woven label below back<br>pocket Garment wash |
| Material          | : 98%Cotton 2%Elastane                                                                             |
| Style ID          | : 004BWS                                                                                           |
|                   |                                                                                                    |