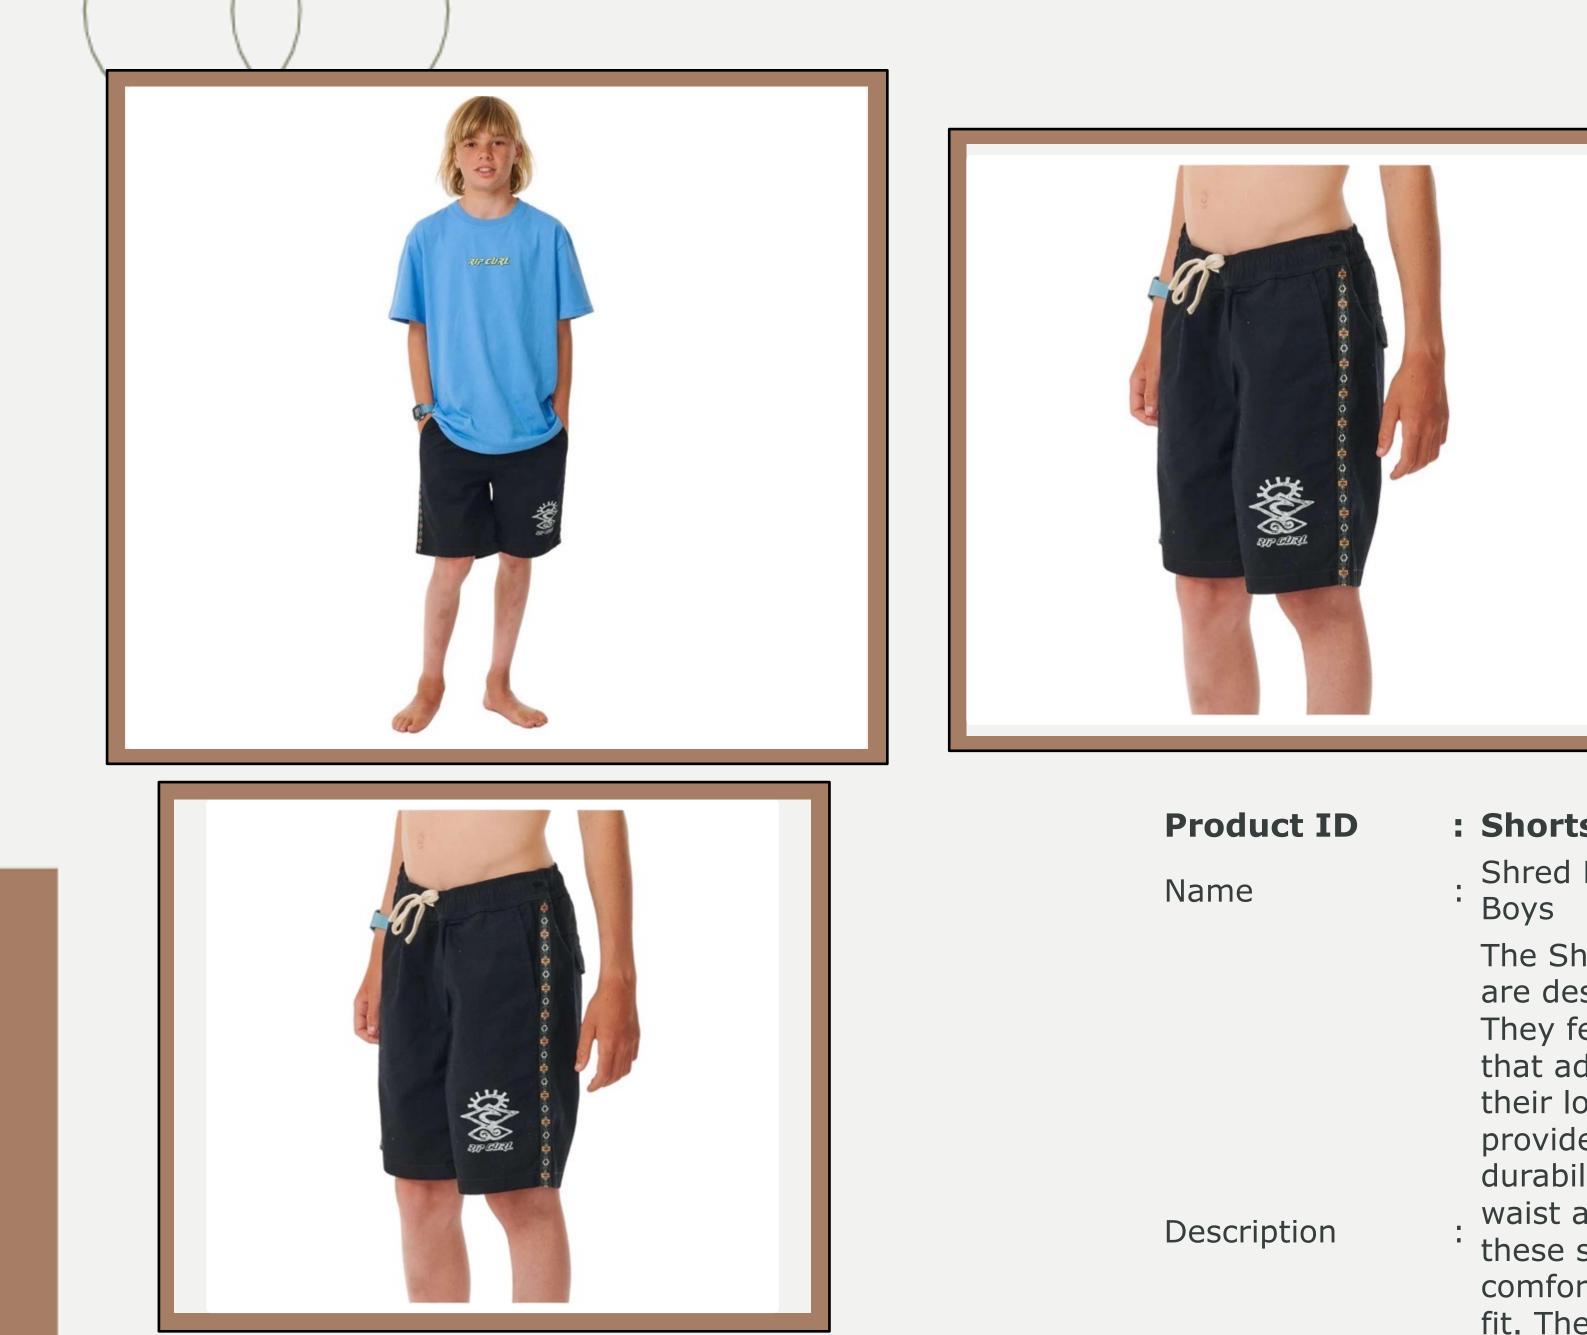

### : Shorts-333

: Shred Rock Walkshorts -Boys

The Shred Rock Walkshorts are designed for older boys. They feature a front print that adds a trendy touch to their look. The woven taping provides added style and durability. With an elastic waist and drawcord closure, these shorts offer a comfortable and adjustable fit. The side pockets and