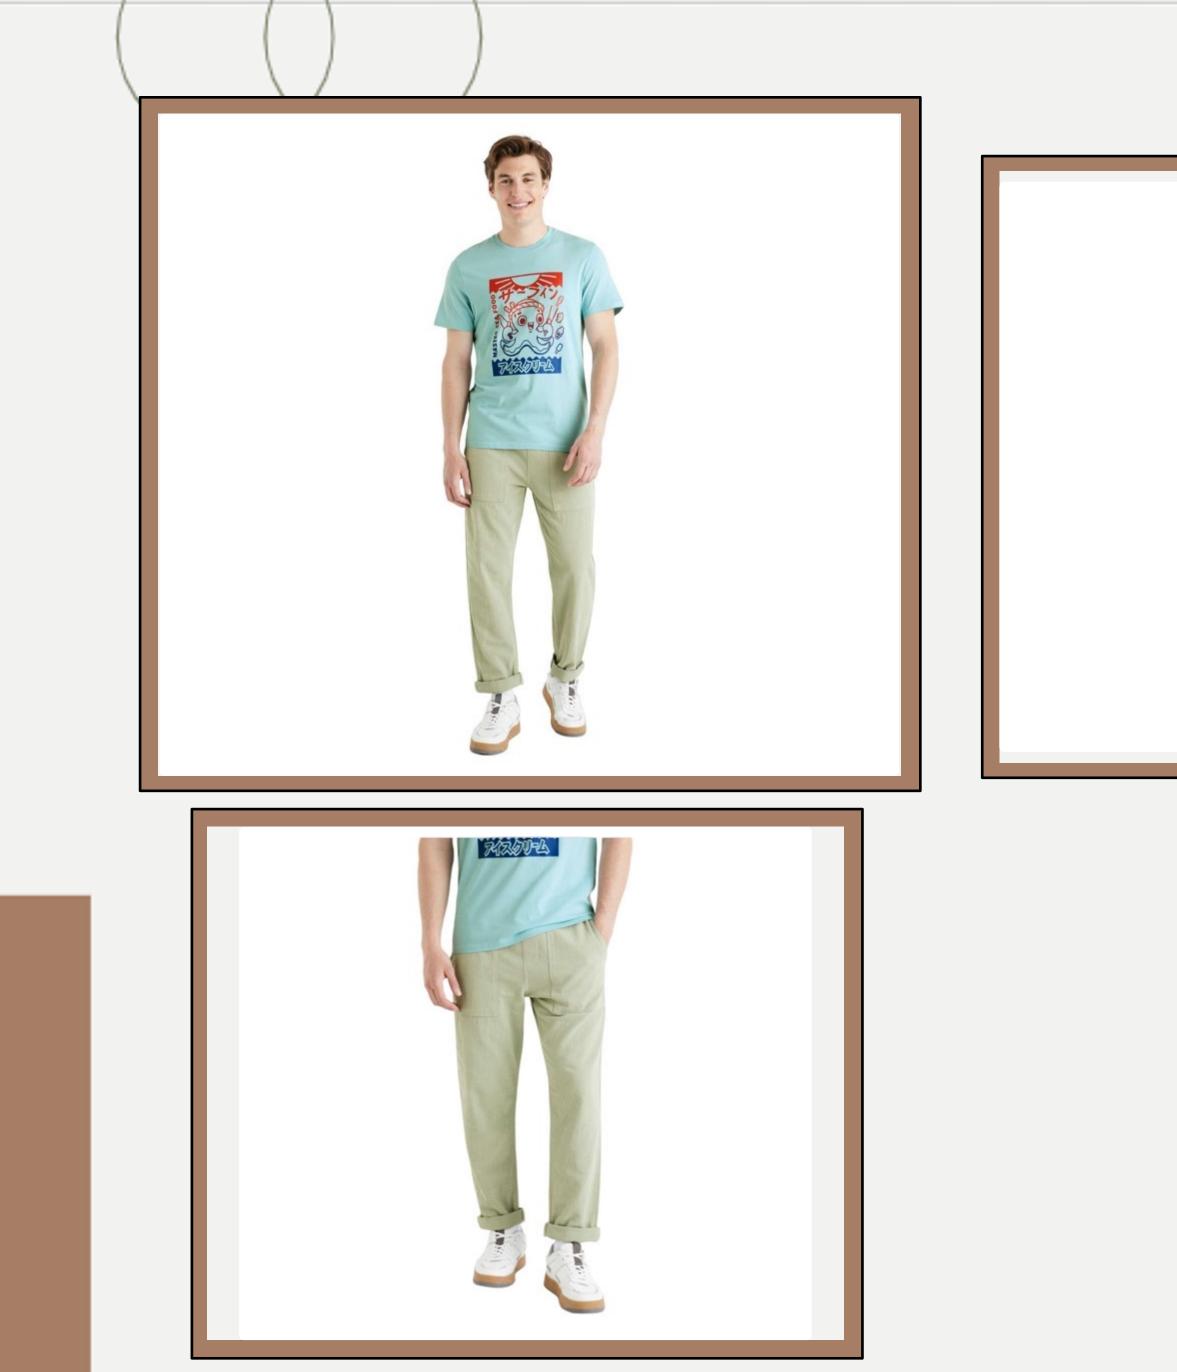

| <b>Product ID</b> | : Pants-235                                                                                                                                                                                                                                                                            |
|-------------------|----------------------------------------------------------------------------------------------------------------------------------------------------------------------------------------------------------------------------------------------------------------------------------------|
| Name              | : CHUCK REGULAR TWILL<br>CHINO PANT                                                                                                                                                                                                                                                    |
| Description       | <ul> <li>twill chino pants are designed<br/>in a regular fit and are made<br/>from organic, lightweight<br/>cotton for a classic and</li> <li>casual look. The chinos are<br/>finished with belt straps, a<br/>button closure, slanted front<br/>pockets, and back pockets.</li> </ul> |
| Material          | : 100% Organic Cotton                                                                                                                                                                                                                                                                  |
| Style ID          | : 1070053                                                                                                                                                                                                                                                                              |