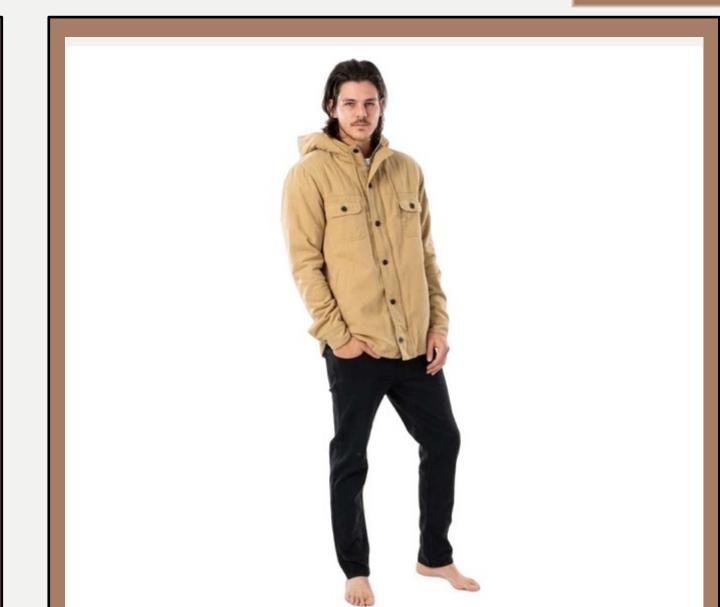

---------------------------------------------------------------------|
| Material                                                                        | : 100 % Organic Cotton                                                                                                                                                                                                                                                             |
| Style ID                                                                        | : ESSOPHIA                                                                                                                                                                                                                                                                         |









| <b>Product ID</b> | : Jackets-29                                                                                   |
|-------------------|------------------------------------------------------------------------------------------------|
| Name              | : GIBBOS JACKET                                                                                |
| Description       | Cotton Flannel 180G Regular<br>fit PU badge logo Chest<br>pocket Sherpa lined hood<br>and body |
| Material          | : Sherpa / Cotton                                                                              |
| Style ID          | : CJKBB9                                                                                       |
|                   |