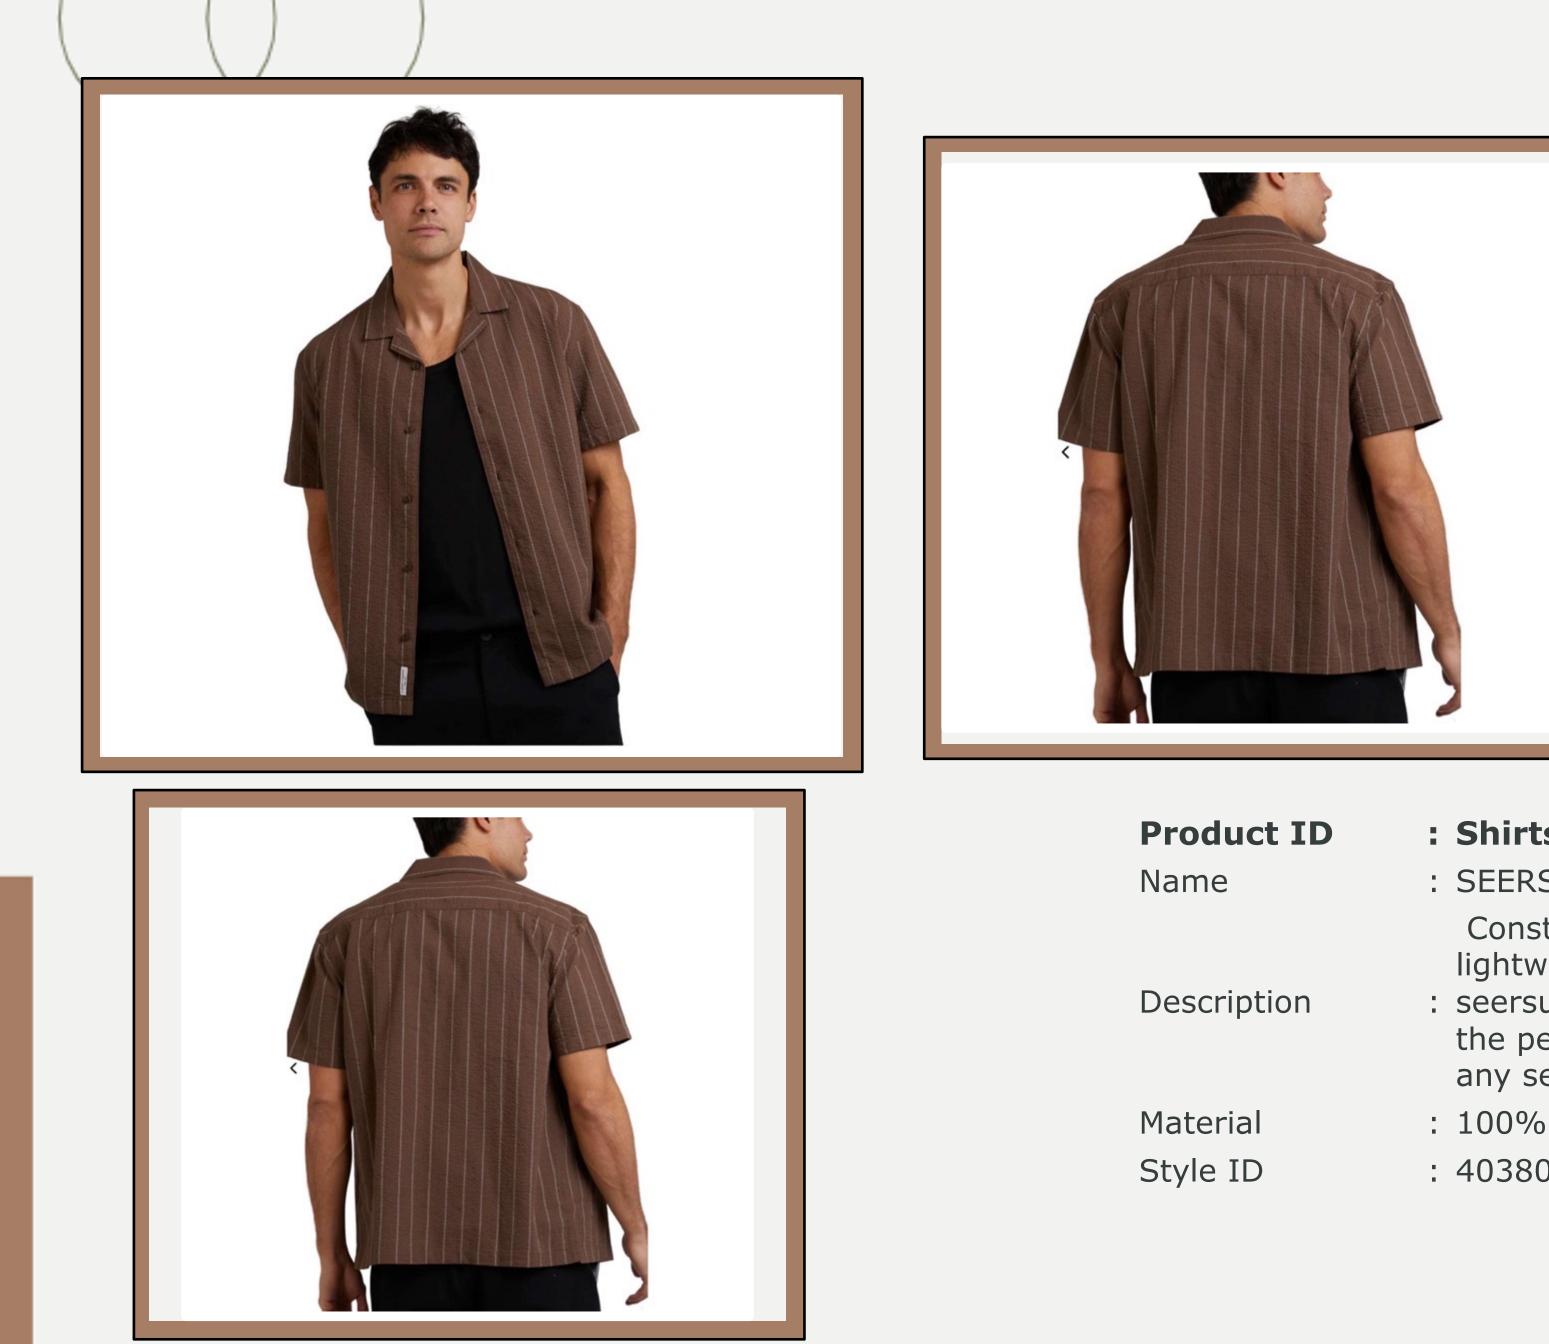

| <b>Product ID</b> | : Shirts-194                                                                                                                            |
|-------------------|-----------------------------------------------------------------------------------------------------------------------------------------|
| Name              | : SEERSUCKER SHIRT                                                                                                                      |
| Description       | Constructed with a<br>lightweight and breathable<br>: seersucker fabric, this shirt is<br>the perfect layering piece for<br>any season. |
| Material          | : 100% Cotton                                                                                                                           |
| Style ID          | : 4038002                                                                                                                               |