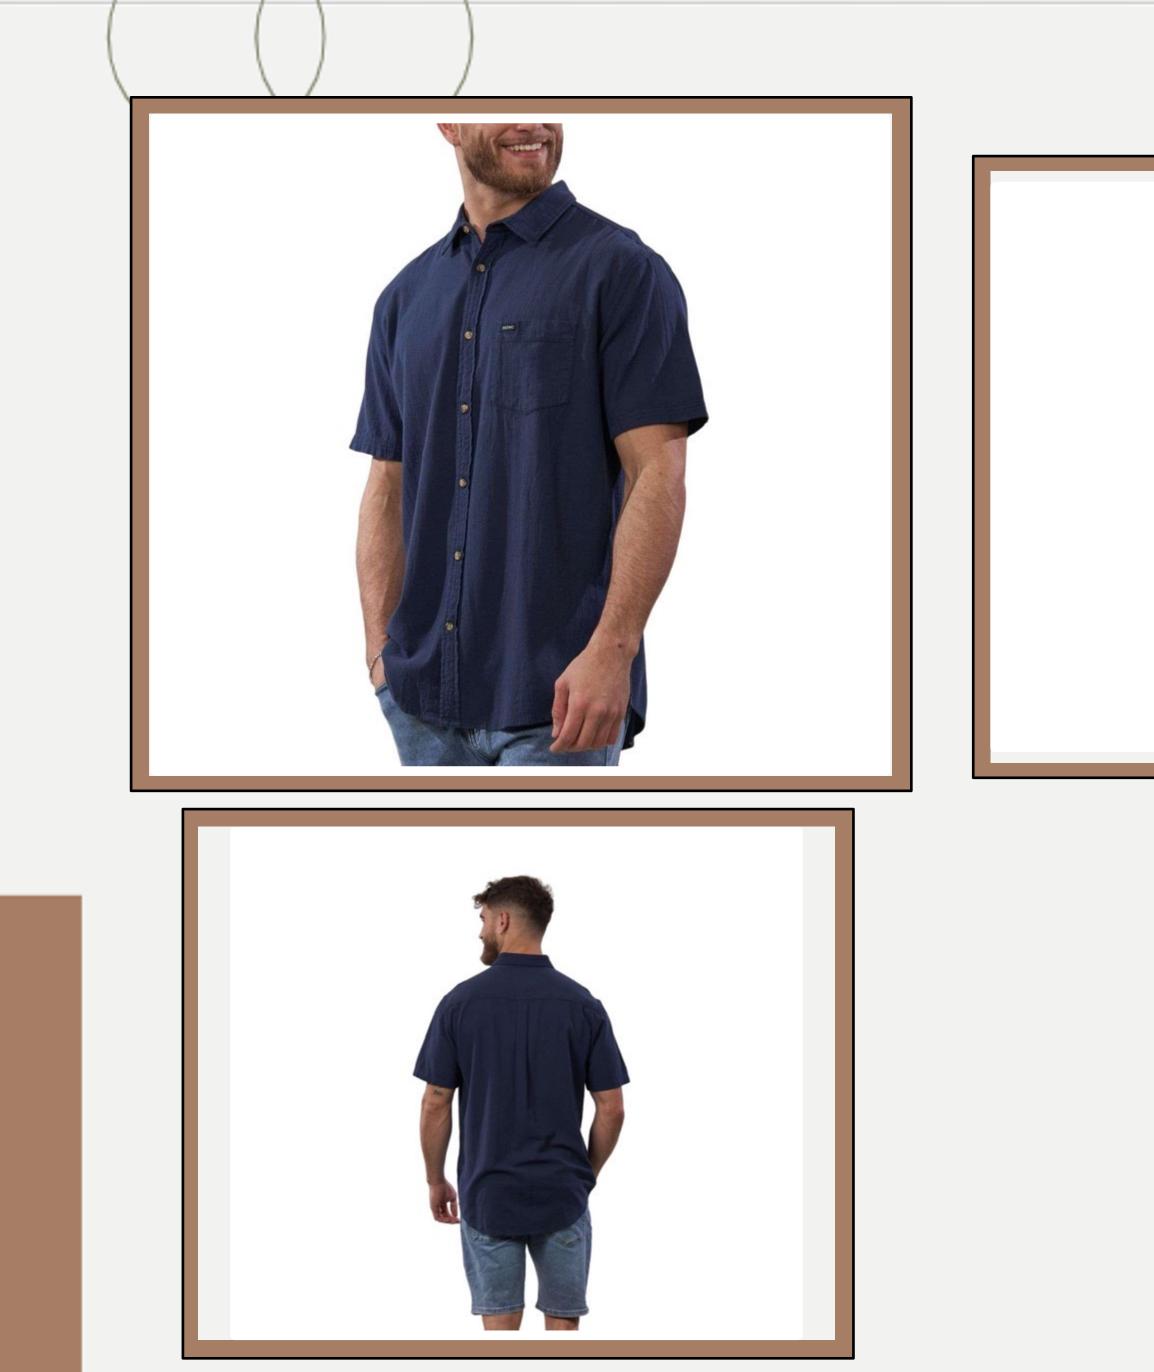

| <b>Product ID</b> | : Shirts-194                                                                                                                            |
|-------------------|-----------------------------------------------------------------------------------------------------------------------------------------|
| Name              | : SEERSUCKER SHIRT                                                                                                                      |
| Description       | Constructed with a<br>lightweight and breathable<br>: seersucker fabric, this shirt is<br>the perfect layering piece for<br>any season. |
| Material          | : 100% Cotton                                                                                                                           |
| Style ID          | : 4038002                                                                                                                               |