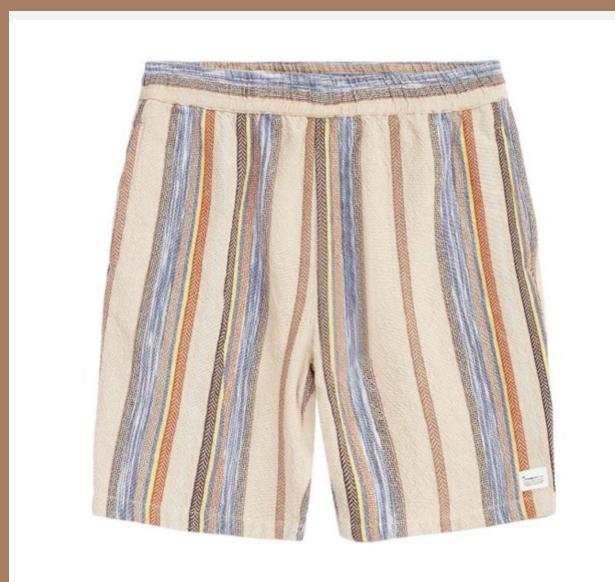

| <b>Product ID</b> | : Shorts-318                                                                                                                                                                                                                                                                      |
|-------------------|-----------------------------------------------------------------------------------------------------------------------------------------------------------------------------------------------------------------------------------------------------------------------------------|
| Name              | : FIG LOOSE SHORTS                                                                                                                                                                                                                                                                |
| Description       | <ul> <li>They are made of organic cotton that is lightweight and has just the right amount of stretch. The design is casual</li> <li>with vertical striped detailing, and they have an elasticated waistband for even more comfort as well as functional side pockets.</li> </ul> |
| Material          | : 100 % Organic Cotton                                                                                                                                                                                                                                                            |
| Style ID          | : 1050046                                                                                                                                                                                                                                                                         |