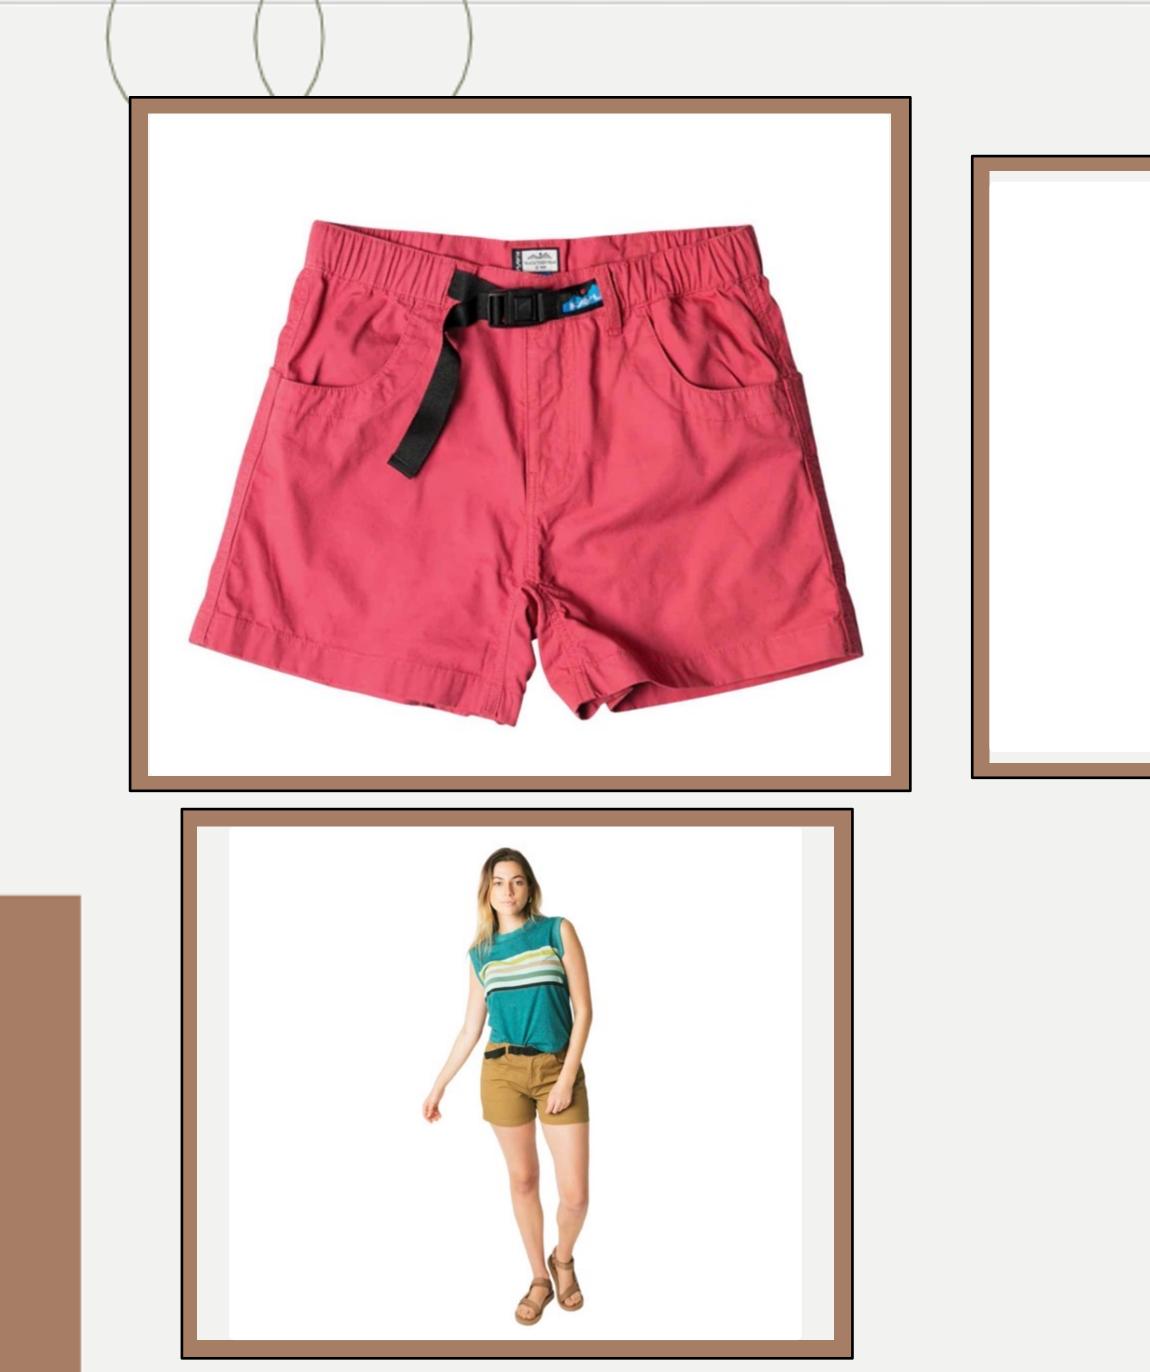

| <b>Product ID</b> | : | Skirts-13                         |
|-------------------|---|-----------------------------------|
| Name              | : | INES                              |
| Description       | : | WOMENS CORDUROY SKIRT             |
| Material          | : | 98% Organic Cotton 2%<br>Elastane |
| Style ID          | : | WSK00575                          |