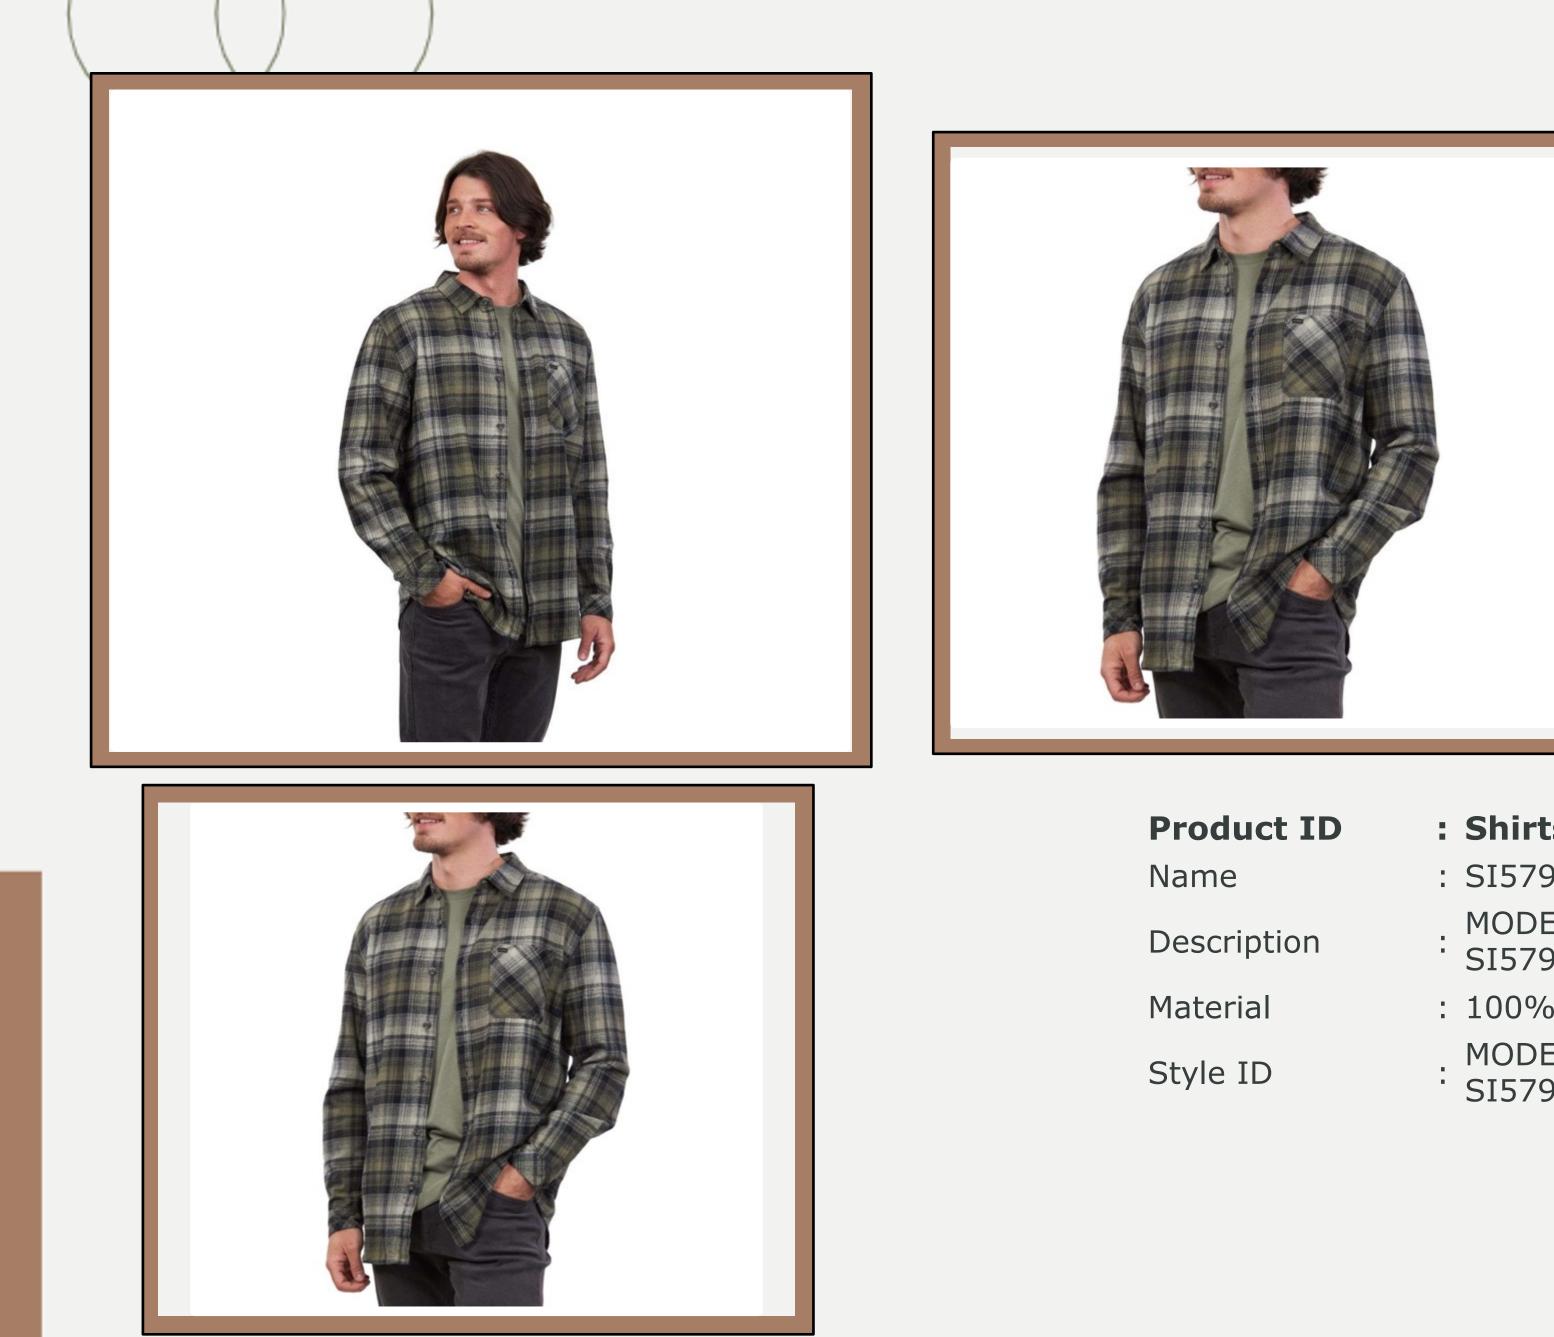

| <b>Product ID</b> | : Shirts-143                                       |
|-------------------|----------------------------------------------------|
| Name              | : SI5799                                           |
| Description       | : MODERN FIT FLANNEL SHIRT<br>SI5799-1 OLIVE GREEN |
| Material          | : 100% Cotton Flannel                              |
| Style ID          | : MODERN FIT FLANNEL SHIRT<br>SI5799-1 OLIVE GREEN |