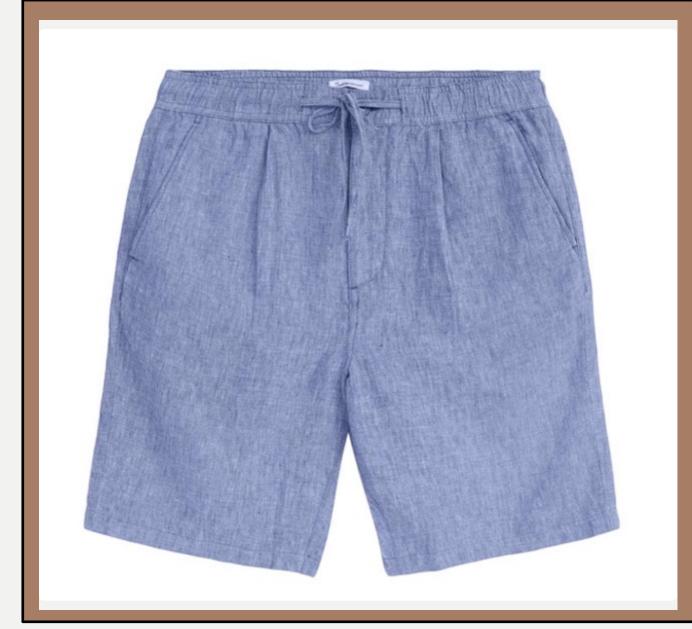

### : Shorts-288

- : FODIEGOBM
- : Bermuda jogger elasticated waist, knee length
- : 100% COTTON
- : FODIEGOBM