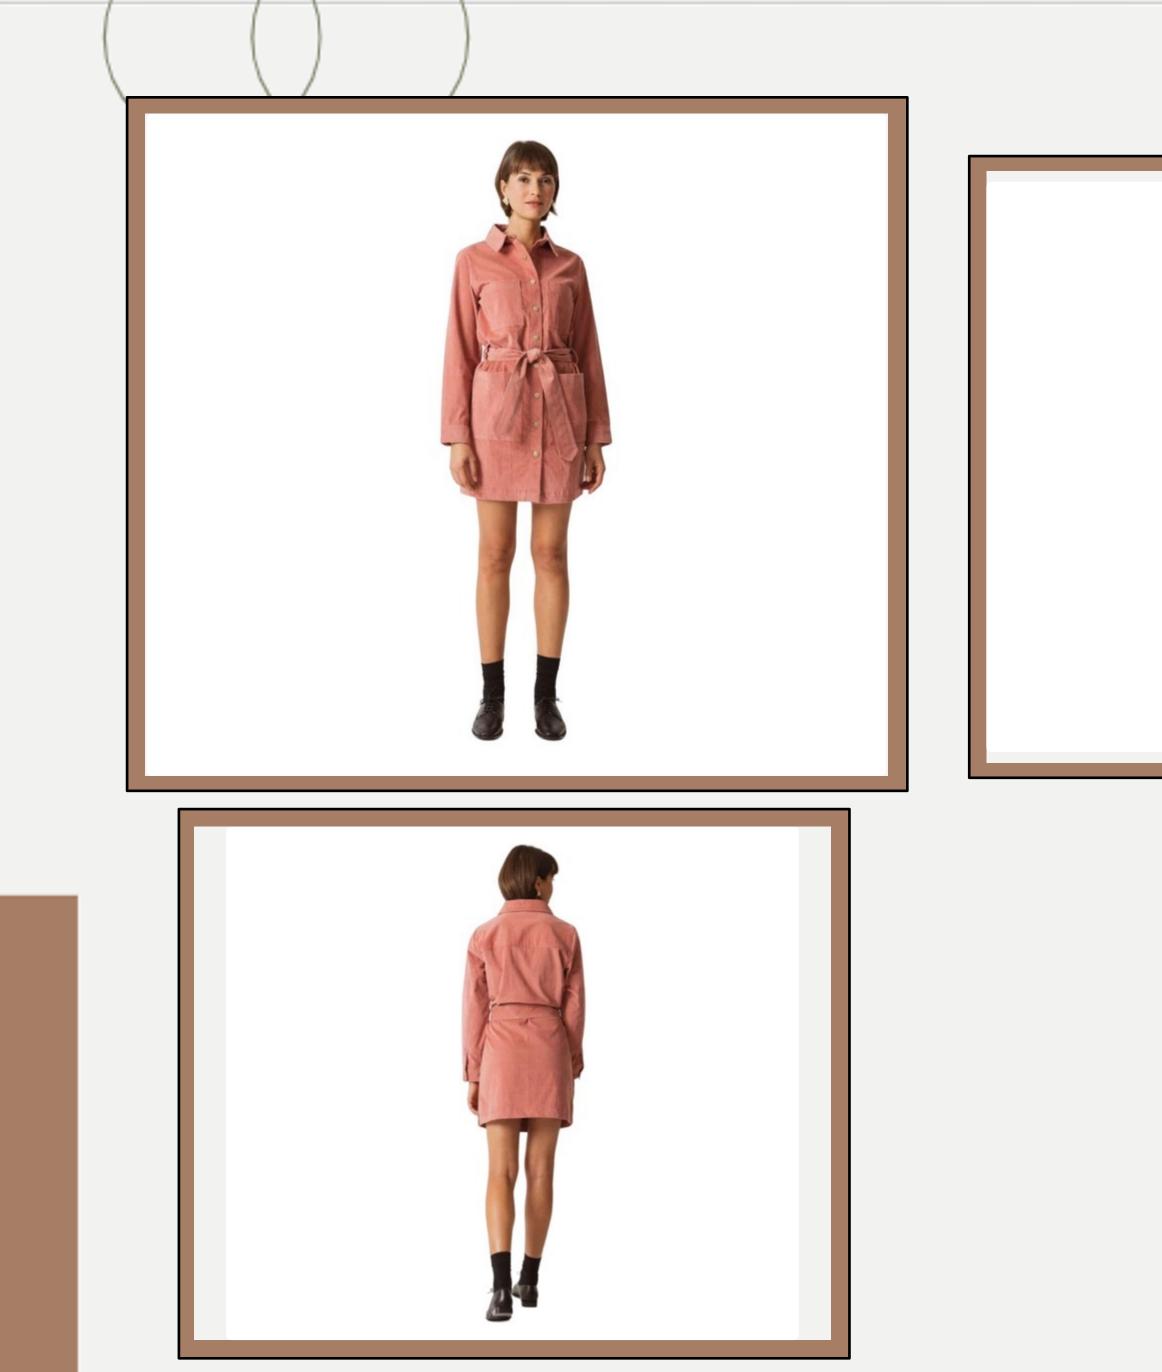

# **GOODWILL FABRICS PVT LTD**

| <b>Product ID</b> | : Dress-87                        |  |
|-------------------|-----------------------------------|--|
| Name              | : DANAE                           |  |
| Description       | : WOMENS CORDUROY DRESS           |  |
| Material          | 98% ORGANIC COTTON 2%<br>ELASTANE |  |
| Style ID          | : WDR01271                        |  |