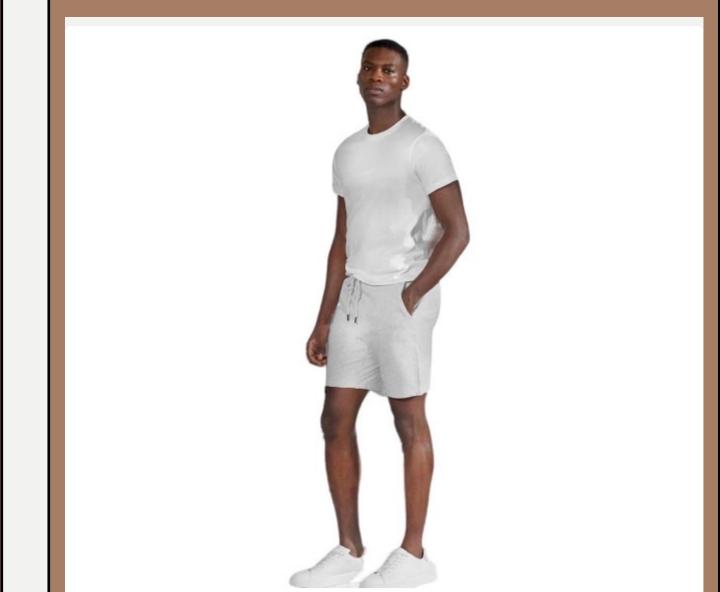

# : Shorts-159

: 98 % Cotton, 2 % Elastane

| <b>Product ID</b> | : Shorts-225                                                                                       |
|-------------------|----------------------------------------------------------------------------------------------------|
| Name              | : EPIC WALKSHORTS BOY                                                                              |
| Description       | 98/2 COTTON/ELASTANE<br>TWILL 330G Stretch fabric<br>Woven label below back<br>pocket Garment wash |
| Material          | : 98%Cotton 2%Elastane                                                                             |
| Style ID          | : 004BWS                                                                                           |
|                   |                                                                                                    |