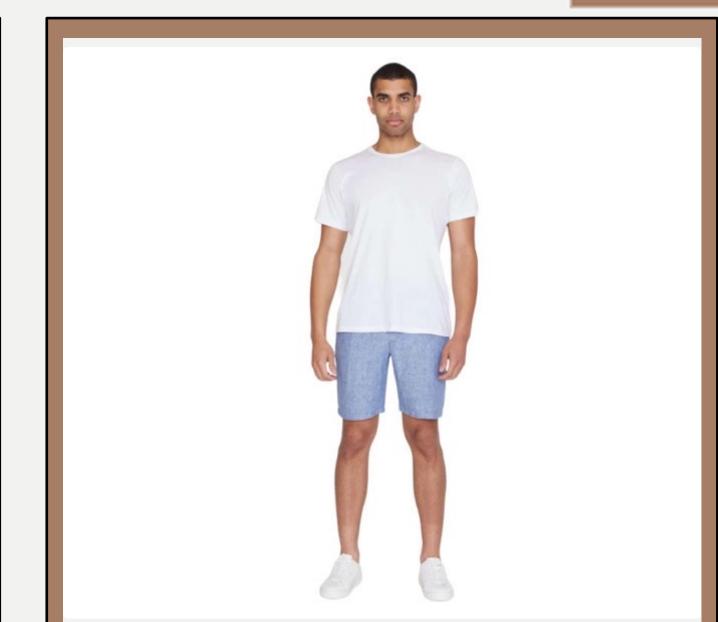

# : Shorts-159

: 98 % Cotton, 2 % Elastane

| <b>Product ID</b> | : Shorts-225                                                                                       |
|-------------------|----------------------------------------------------------------------------------------------------|
| Name              | : EPIC WALKSHORTS BOY                                                                              |
| Description       | 98/2 COTTON/ELASTANE<br>TWILL 330G Stretch fabric<br>Woven label below back<br>pocket Garment wash |
| Material          | : 98%Cotton 2%Elastane                                                                             |
| Style ID          | : 004BWS                                                                                           |
|                   |                                                                                                    |