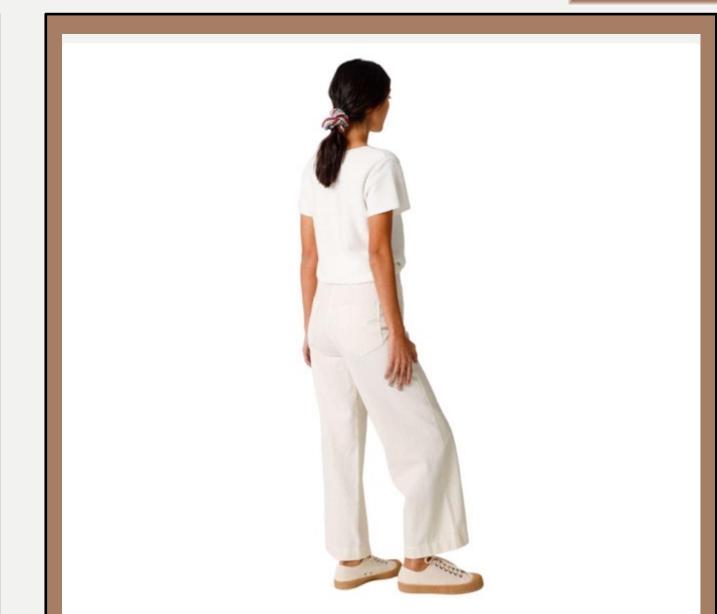

| <section-header><section-header><text></text></section-header></section-header> | <ul> <li><b>Jumpsuit-10</b></li> <li>ESSOPHIA JUMPSUIT Boilersuit-style jumpsuit featuring elastic at the waist and a zipper closure for effortless wear. The short sleeves and garment-dyed finish add a touch of laid- back sophistication to this one-piece ensemble.</li></ul> |
|---------------------------------------------------------------------------------|------------------------------------------------------------------------------------------------------------------------------------------------------------------------------------------------------------------------------------------------------------------------------------|
| Material                                                                        | : 100 % Organic Cotton                                                                                                                                                                                                                                                             |
| Style ID                                                                        | : ESSOPHIA                                                                                                                                                                                                                                                                         |