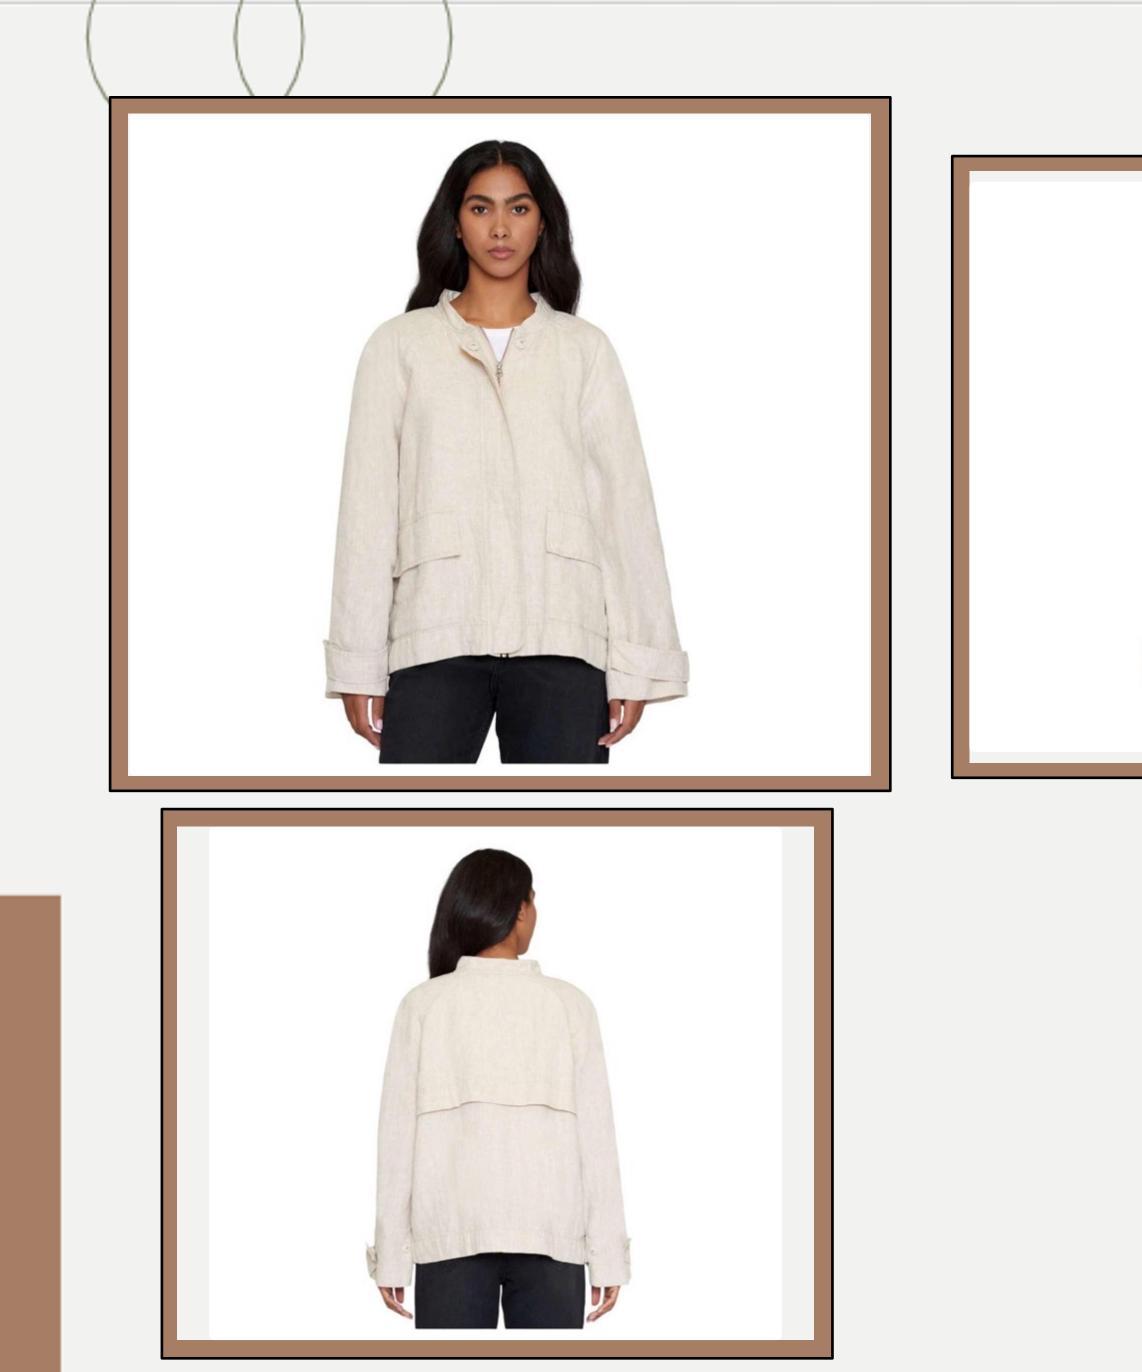

| <b>Product ID</b> | : Jackets-71                                                                                                                                                                                                                                                                                                                                                                      |
|-------------------|-----------------------------------------------------------------------------------------------------------------------------------------------------------------------------------------------------------------------------------------------------------------------------------------------------------------------------------------------------------------------------------|
| Name              | : Zip Hoodie - 437                                                                                                                                                                                                                                                                                                                                                                |
| Description       | <ul> <li>minimalistic hoodie in French<br/>terry, made from soft organic<br/>cotton, is as relaxed as it is<br/>stylish. The characteristic<br/>looped inside makes the<br/>fabric soft and airy. It has a</li> <li>slightly slim cut and no<br/>unnecessary details. Relaxed,<br/>without being noticeably<br/>bulky. Ribbed waist and<br/>cuffs, a drawstring in the</li> </ul> |