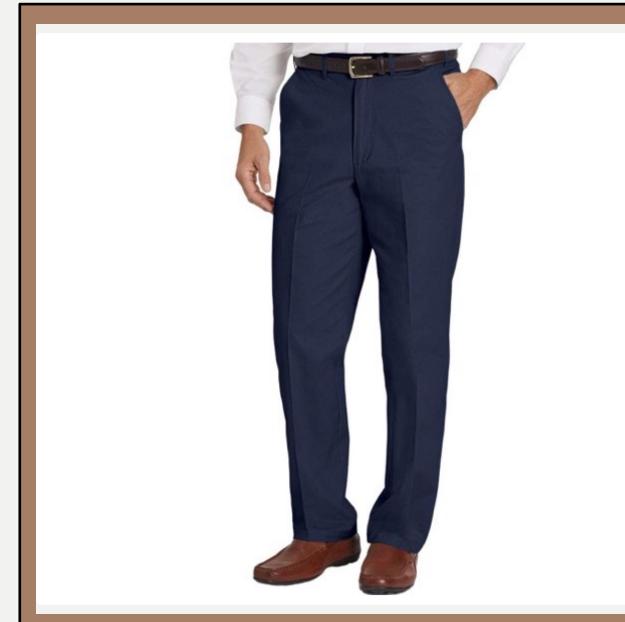

| <b>Product ID</b> | : Pants-248                                                                                                                                                                                                         |
|-------------------|---------------------------------------------------------------------------------------------------------------------------------------------------------------------------------------------------------------------|
| Name              | John Blair Signature Relaxed-<br>Fit Pleated-Front Dress Pants                                                                                                                                                      |
| Description       | <ul> <li>Quality tailoring with a<br/>French fly • Extended fly<br/>lining • Reinforced belt loops</li> <li>Hemmed bottoms • Pocket<br/>depths: front 12"; back 6<br/>1/2" • Premium woven<br/>polyester</li> </ul> |
| Material          | : 100% POLYESTER                                                                                                                                                                                                    |
| Style ID          | : 49697                                                                                                                                                                                                             |