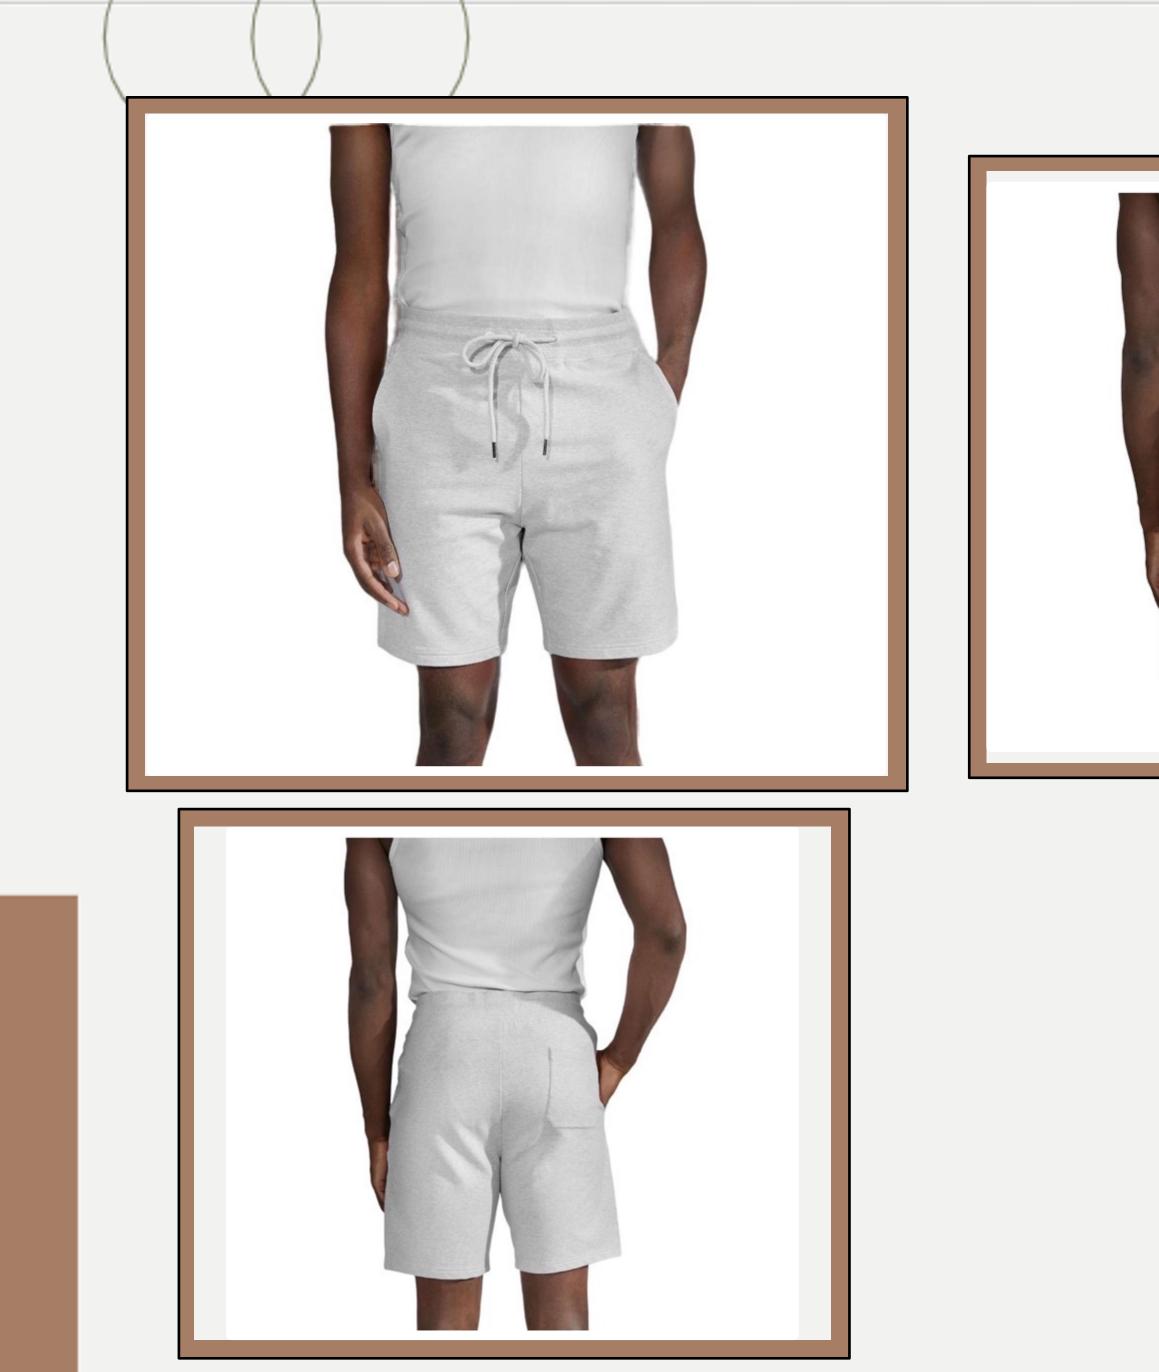

| <b>Product ID</b> | : Shorts-325                                                                                                                                                                                                                                                       |
|-------------------|--------------------------------------------------------------------------------------------------------------------------------------------------------------------------------------------------------------------------------------------------------------------|
| Name              | : Lounge Short - 435                                                                                                                                                                                                                                               |
| Description       | The characteristic looped<br>inside makes the fabric soft<br>and airy. Minimalistic, slim<br>cut that stops just above the<br>: knee. Ribbed waistband with<br>a drawstring and inset<br>grommets. Slanted front<br>pockets and a patch pocket<br>on the backside. |
| Material          | 94% Organic Cotton, 6%<br>elastane                                                                                                                                                                                                                                 |
| Style ID          | • 125                                                                                                                                                                                                                                                              |