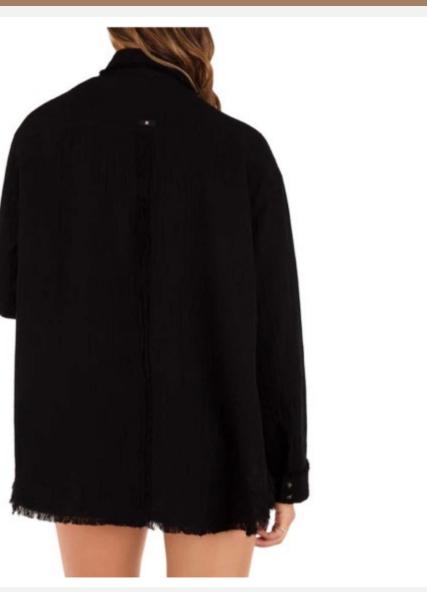

|                                                                                                                                                                                                                                                                                                   |  |











Name

Description

Material

Style ID

## : Shirts-167

- : HEMP SHORT SLEEVE SHIRT
- : MENS SHORT SLEEVED SHIRT
- : 80% COTTON 20% HEMP
- : 40X0096











Name

Description

Material

Style ID

### : Shirts-174

: FULL PRINT MODERN FIT VISCOSE SHIRT UV5747

: MENS SHORT SLEEVE PRINTED SHIRT

- : 100% VISCOSE
- : UV5747











Name

Description

Material

Style ID

## : Shirts-176

: SOLID COLOR MODERN FIT SHIRT UV5749

- : MENS SHORT SLEEVE SHIRT
- : 100% Cotton
- : UV5749









| <b>Product ID</b> | : Shirts-180                                                                                            |
|-------------------|---------------------------------------------------------------------------------------------------------|
| Name              | SOLID LONG SLEEVE<br>BUTTON FRONT SHIRT                                                                 |
|                   | THE SOLID LONG SLEEVE<br>BUTTON FRONT SHIRT IS A<br>GO-WITH-ANYTHING<br>WINNER THAT FEATURES A          |
| Description       | LOOSE FIT, IS MADE OF A<br>DREAMY COTTON GAUZE,<br>WITH RAW HEM DETAILING.<br>: LOOKS GREAT TUCKED INTO |
| Description       | YOUR FAVORITE DENIM CUT<br>OFFS.LOOSE FIT 100%<br>COTTON GAUZE COLLARED                                 |









| <b>Product ID</b>