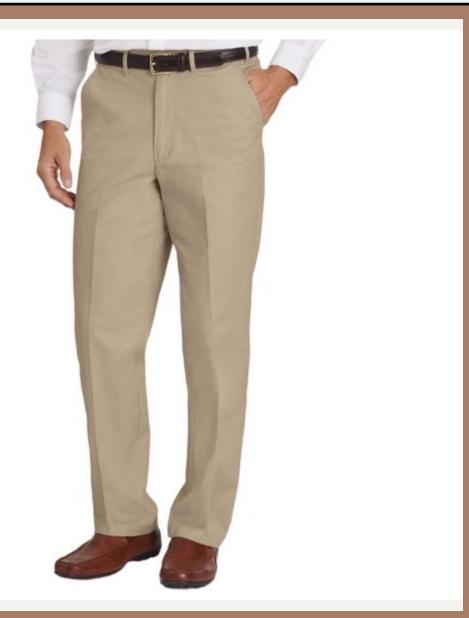

 $\cap$ 

| <b>Product ID</b> | : Pants-260                                                                                                                                                                                                                                                                                             |
|-------------------|---------------------------------------------------------------------------------------------------------------------------------------------------------------------------------------------------------------------------------------------------------------------------------------------------------|
| Name              | JohnBlairFlex Adjust-A-Band<br>: Relaxed-Fit Plain-Front<br>Chinos                                                                                                                                                                                                                                      |
| Description       | <ul> <li>Specially treated to repel and release water-based spills. •</li> <li>Waistband expands up to four inches. • Front pockets.</li> <li>Button-close back pockets.</li> <li>Pocket depths: front 12", back 6" • Hemmed bottoms.</li> <li>7.6-oz. woven cotton/polyester/Spandex twill.</li> </ul> |