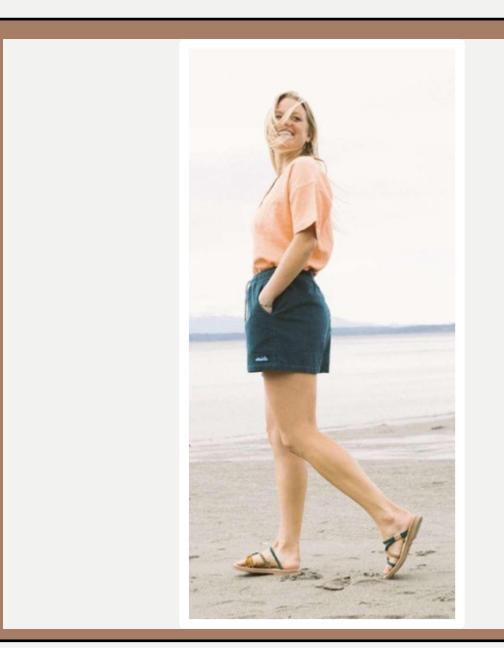

| <b>Product ID</b> | : Shorts-305                                                                                                |
|-------------------|-------------------------------------------------------------------------------------------------------------|
| Name              | : ALL DECKED OUT                                                                                            |
| Description       | Relaxed fit mid-rise short,<br>elastic waist with drawstring,<br>front scoop pockets, back<br>patch pocket. |
| Material          | 9oz 97% cotton 3% LYCRA®<br>- 12 wale stretch corduroy.                                                     |
| Style ID          | : 6170                                                                                                      |