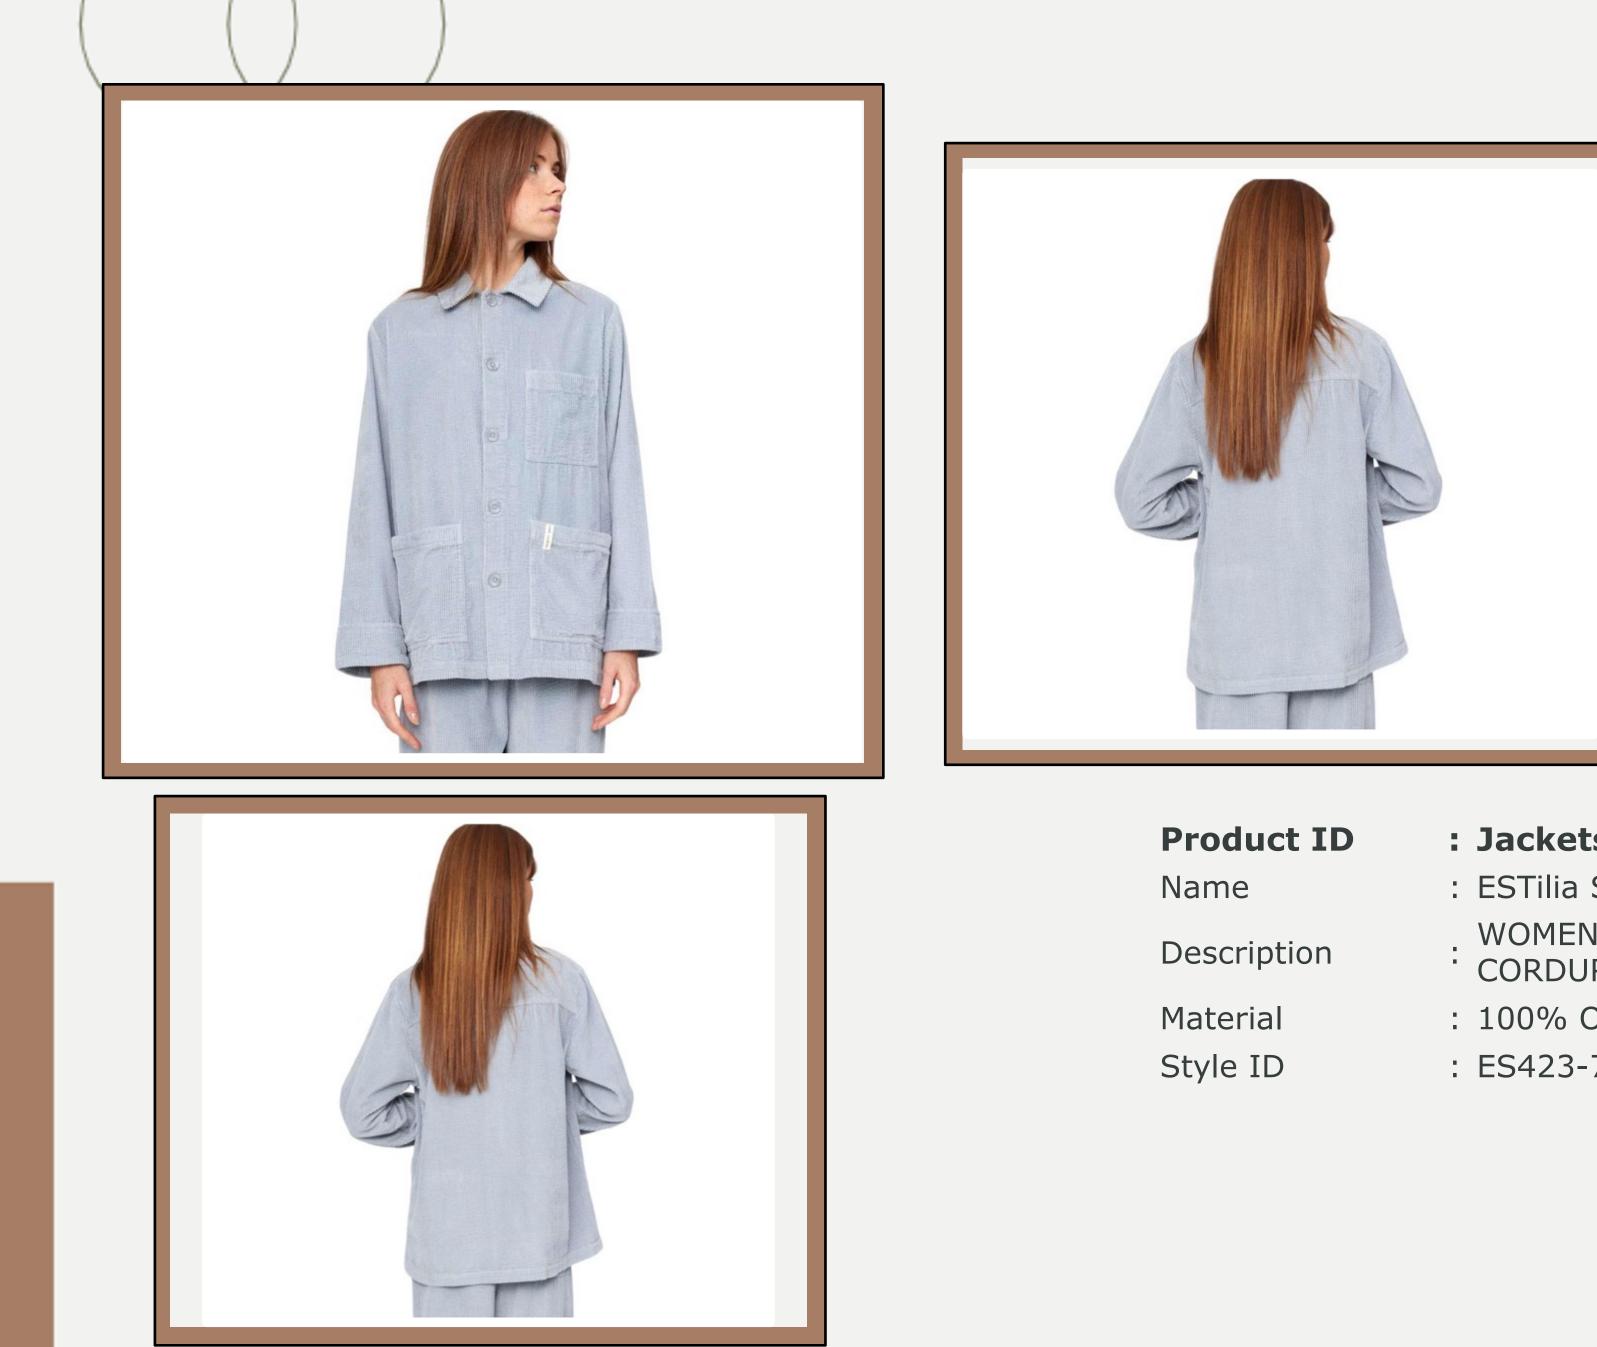

# : Jackets-64

- : ESTilia Shirt Jacket
- : WOMENS BUBBLE CORDUROY SHIRT JACKET
- : 100% Organic Cotton
- : ES423-729 ESTILIA

| <b>Product ID</b> | : Jackets-69                                                                                                                                                                                                                                                                                                                                     |
|-------------------|--------------------------------------------------------------------------------------------------------------------------------------------------------------------------------------------------------------------------------------------------------------------------------------------------------------------------------------------------|
| Name              | PADDED KIMONO<br>: HERRINGBONE STRUCTURE<br>JACKET                                                                                                                                                                                                                                                                                               |
| Description       | <ul> <li>padded kimono is all you<br/>need in a stylish extra layer.<br/>The short jacket is made in a<br/>soft blend of ECOVERO,</li> <li>organic cotton, and organic</li> <li>linen, making it a conscious<br/>and comfortable choice. Our<br/>kimono has a wide fit with<br/>dropped shoulders and a tie-<br/>string at the waist.</li> </ul> |