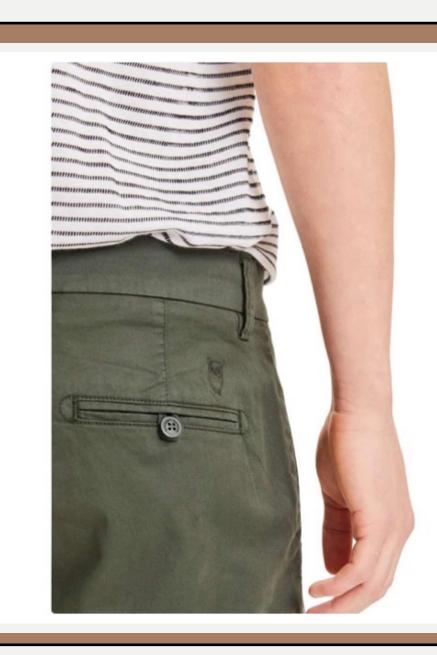

# : Shorts-159

: 98 % Cotton, 2 % Elastane

| <b>Product ID</b> | : Shorts-225                                                                                       |
|-------------------|----------------------------------------------------------------------------------------------------|
| Name              | : EPIC WALKSHORTS BOY                                                                              |
| Description       | 98/2 COTTON/ELASTANE<br>TWILL 330G Stretch fabric<br>Woven label below back<br>pocket Garment wash |
| Material          | : 98%Cotton 2%Elastane                                                                             |
| Style ID          | : 004BWS                                                                                           |
|                   |                                                                                                    |

| <b>Product ID</b> | : Shorts-231                                                                                                                                             |
|-------------------|----------------------------------------------------------------------------------------------------------------------------------------------------------|
| Name              | : TRAIL CARGO WALKSHORTS                                                                                                                                 |
| Description       | <ul> <li>265G COTTON TWILL</li> <li>PEACHED Standard fit Stone</li> <li>wash Contrast inner waist &amp; pocket flaps Print &amp; multi labels</li> </ul> |
| Material          | : 100% Cotton                                                                                                                                            |
| Style ID          | : 02DMWS                                                                                                                                                 |
|                   |                                                                                                                                                          |