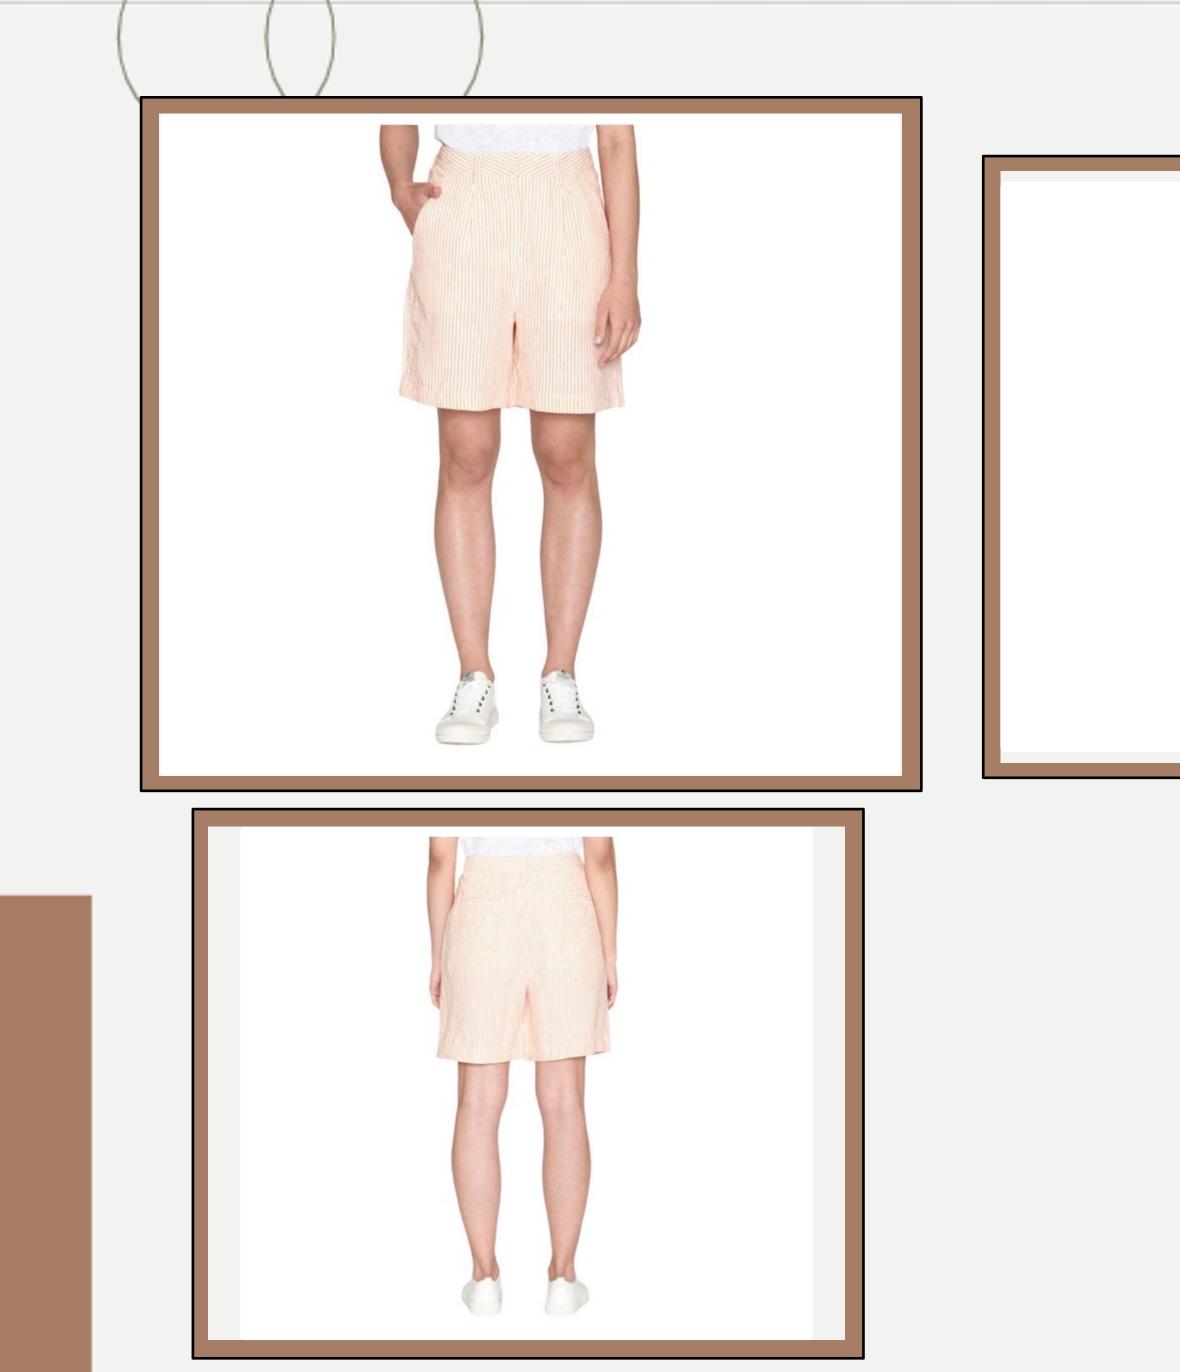

 $\cap$ 

| <b>Product ID</b> | : Shorts-310                                                                                                                                                                                                                                               |
|-------------------|------------------------------------------------------------------------------------------------------------------------------------------------------------------------------------------------------------------------------------------------------------|
| Name              | POSEY WIDE HIGH-RISE<br>STRIPED LINEN SHORTS                                                                                                                                                                                                               |
| Description       | <ul> <li>The high-rise shorts are made of organic linen, making them gentle on the skin as well as breathable</li> <li>and lightweight to wear. They have a wide fit and a simple, striped design with pockets, button-closure, and belt loops.</li> </ul> |
| Material          | : 100% Organic Linen                                                                                                                                                                                                                                       |
| Style ID          | . 2050016                                                                                                                                                                                                                                                  |