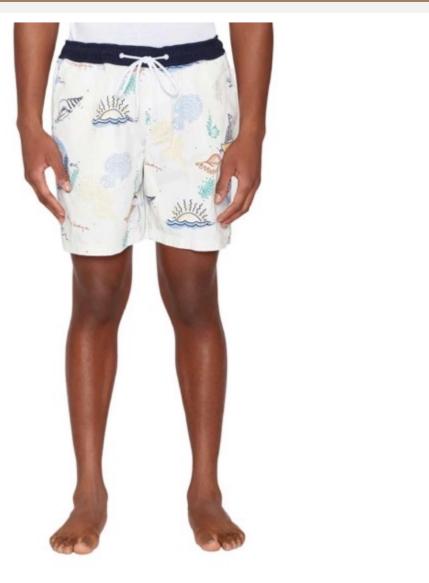

### : Shorts-328

- : Hotel Aloha Volley- Boys
- : BOYS SHORTS
- : 100% Cotton
- : 014BWS

| <b>Product ID</b> | : SI |
|-------------------|------|
| Name              | : Bu |
|                   | St   |
| Description       | : 00 |
|                   | ac   |
| Material          | : 10 |
| Style ID          | : 01 |