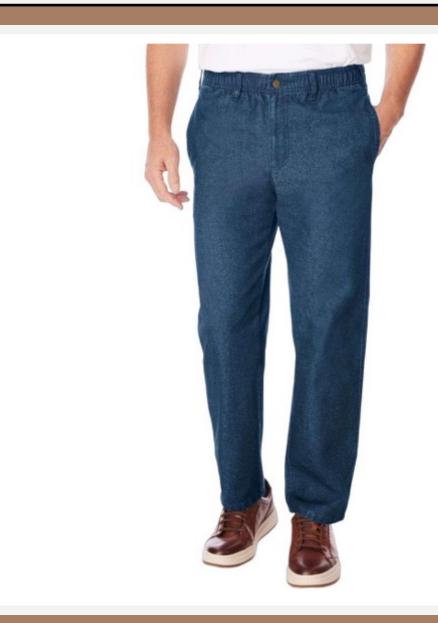

| <b>Product ID</b> | : Pants-259                                                                                                                                                                                                                                                                                                                                                                          |
|-------------------|--------------------------------------------------------------------------------------------------------------------------------------------------------------------------------------------------------------------------------------------------------------------------------------------------------------------------------------------------------------------------------------|
| Name              | : JohnBlairFlex Relaxed-Fit<br>Sport Pants                                                                                                                                                                                                                                                                                                                                           |
| Description       | <ul> <li>JohnBlairFlex Relaxed-Fit<br/>Sport Pants. • In everyday-<br/>easy denim or twill. • Sleek<br/>plain-front styling. • Full-<br/>elastic waistband. • Zip-fly<br/>closure with button. • Belt</li> <li>loops. • Two front pockets. •<br/>Two back flapped pockets<br/>with Stik-Tite® closures. •<br/>Relaxed fit. • Woven denim is<br/>cotton/Spandex; . • Woven</li> </ul> |