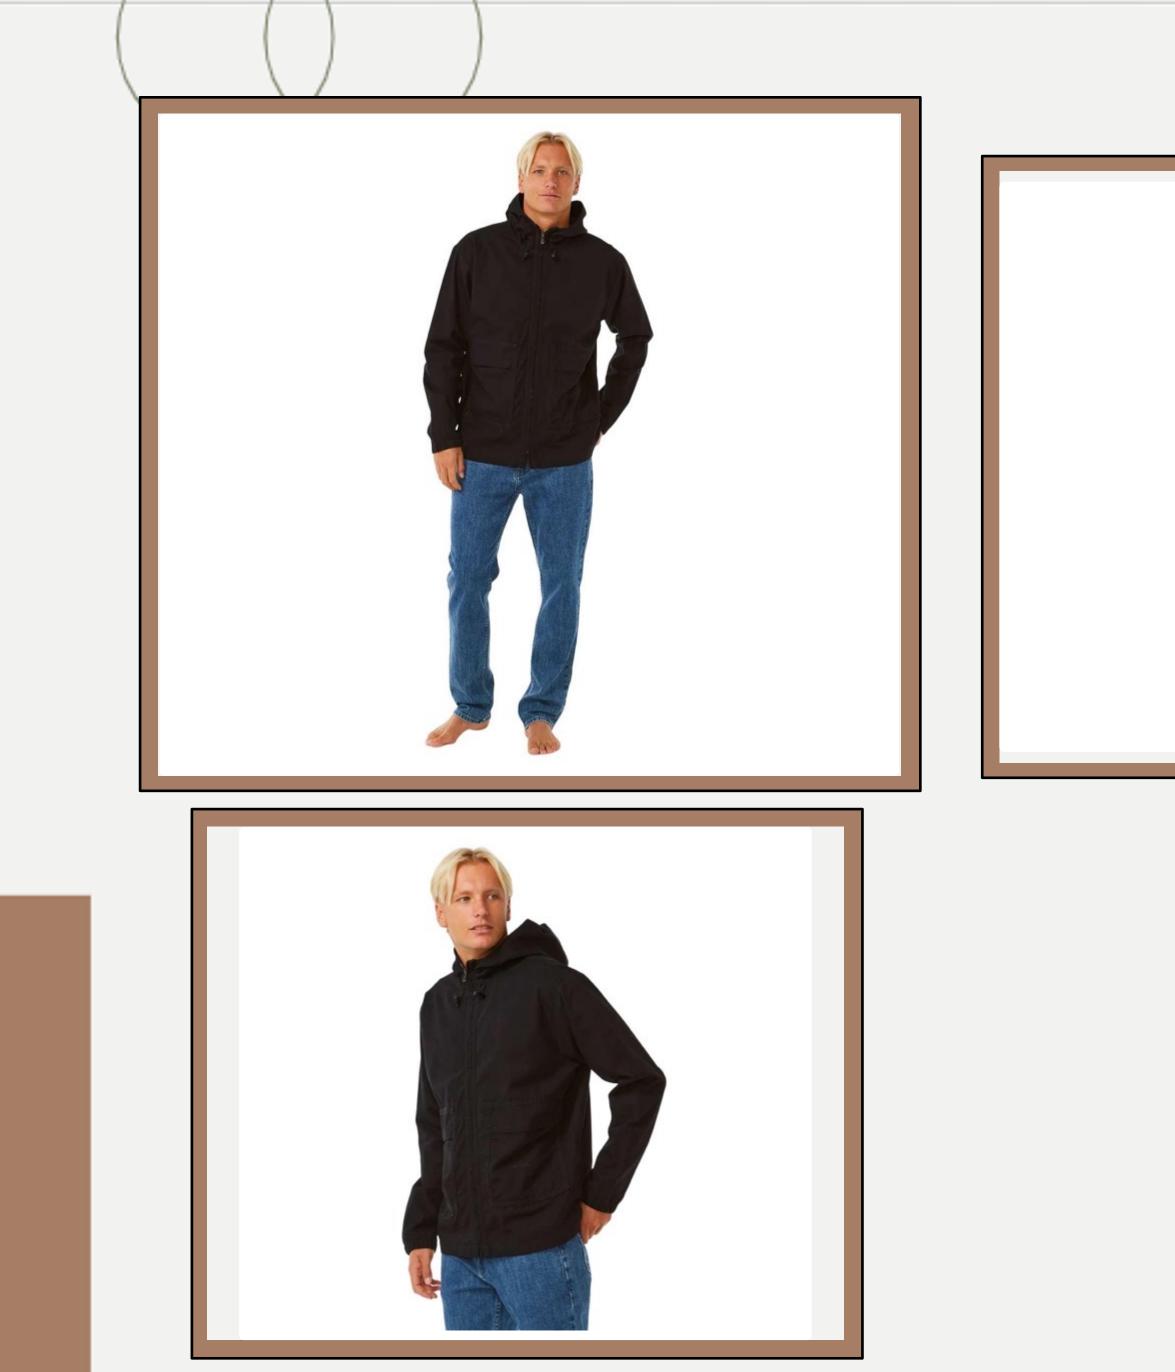

| <section-header><section-header><section-header><section-header></section-header></section-header></section-header></section-header> | <ul> <li><b>Jackets-70</b></li> <li>LINEN BOMBER JACKET <ul> <li>linen bomber jacket is all you</li> <li>need in a stylish extra layer.</li> <li>The short jacket is made of</li> <li>organic linen, making it very</li> <li>breathable and durable. It</li> <li>has a classic design with hip</li> <li>pockets, zip-closure, and</li> <li>adjustable sleeve straps.</li> </ul> </li> </ul> |
|--------------------------------------------------------------------------------------------------------------------------------------|---------------------------------------------------------------------------------------------------------------------------------------------------------------------------------------------------------------------------------------------------------------------------------------------------------------------------------------------------------------------------------------------|
| Material                                                                                                                             | : 100% ORGANIC LINEN                                                                                                                                                                                                                                                                                                                                                                        |
| Style ID                                                                                                                             | : 2060021                                                                                                                                                                                                                                                                                                                                                                                   |