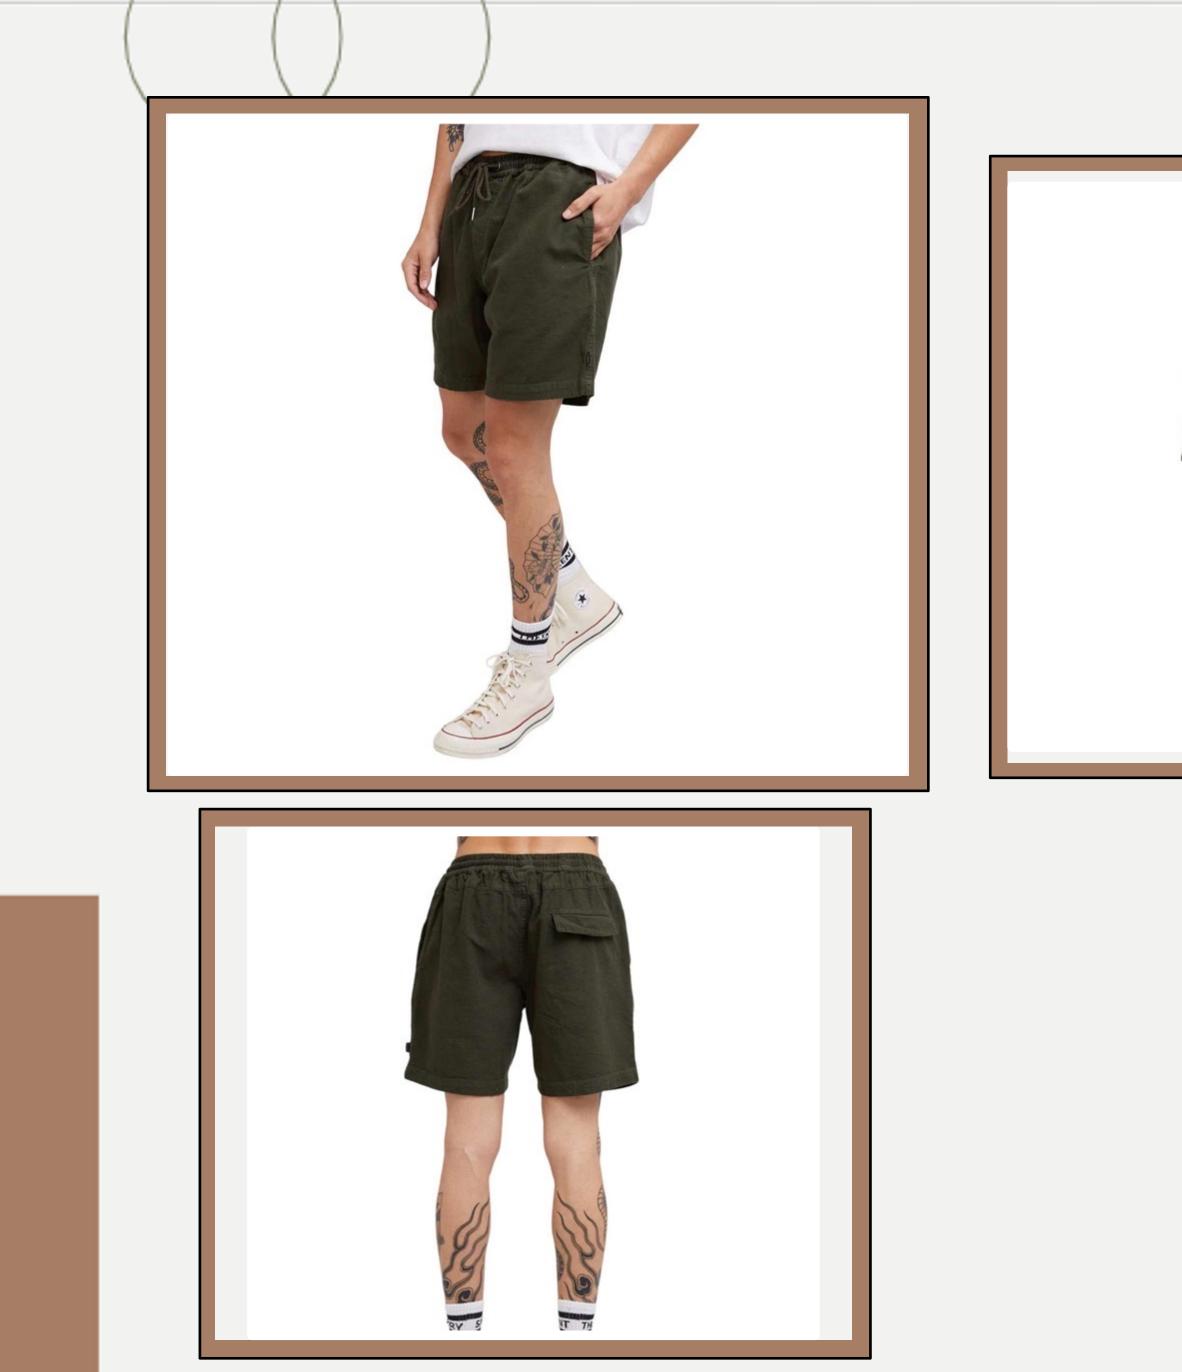

| <b>Product ID</b> | : Overalls-2                                                                                                  |
|-------------------|---------------------------------------------------------------------------------------------------------------|
| Name              | : Stevie Cord Overalls                                                                                        |
| Description       | Cotton Cord 8W Standard fit<br>Acid wash Woven label Inner<br>neck label Metal hardware<br>Multiple pocketing |
| Material          | : 100% COTTON                                                                                                 |
| Style ID          | : 00UWRO                                                                                                      |
|                   |                                                                                                               |