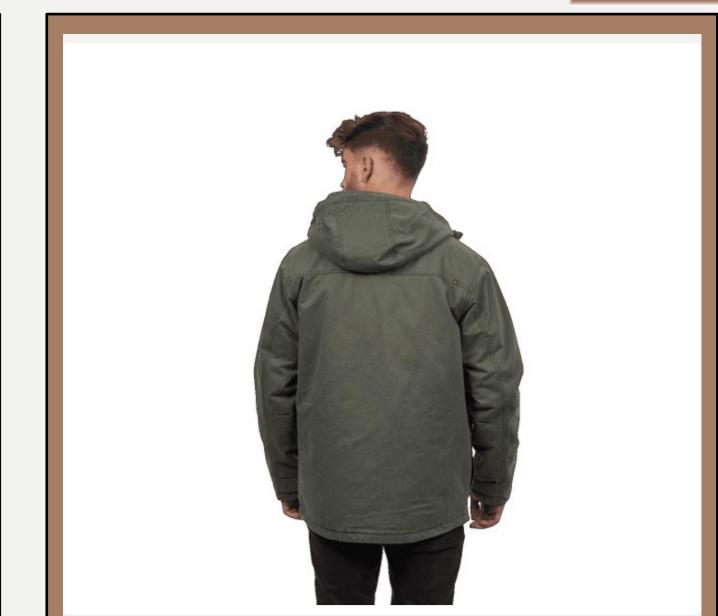

| <b>Product ID</b> | : Jackets-54                         |  |
|-------------------|--------------------------------------|--|
| Name              | : TI8714-GREEN                       |  |
| Description       | : REGULAR FIT PADDED TWILL<br>JACKET |  |
| Material          | : 100% Cotton                        |  |
| Style ID          | : REGULAR FIT PADDED TWILL<br>JACKET |  |