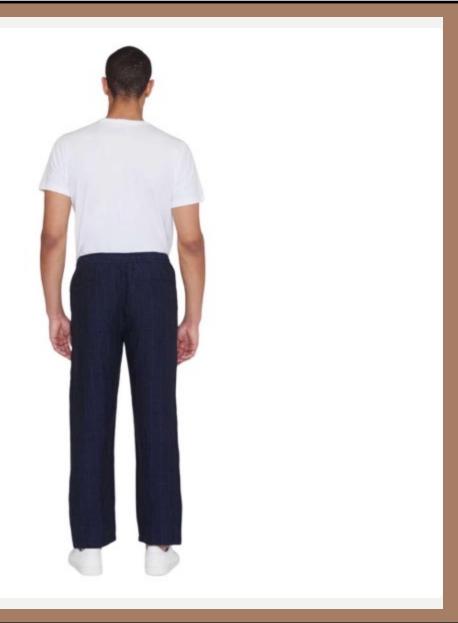

| <b>Product ID</b> | : | Skirts-13                         |
|-------------------|---|-----------------------------------|
| Name              | : | INES                              |
| Description       | : | WOMENS CORDUROY SKIRT             |
| Material          | : | 98% Organic Cotton 2%<br>Elastane |
| Style ID          | : | WSK00575                          |