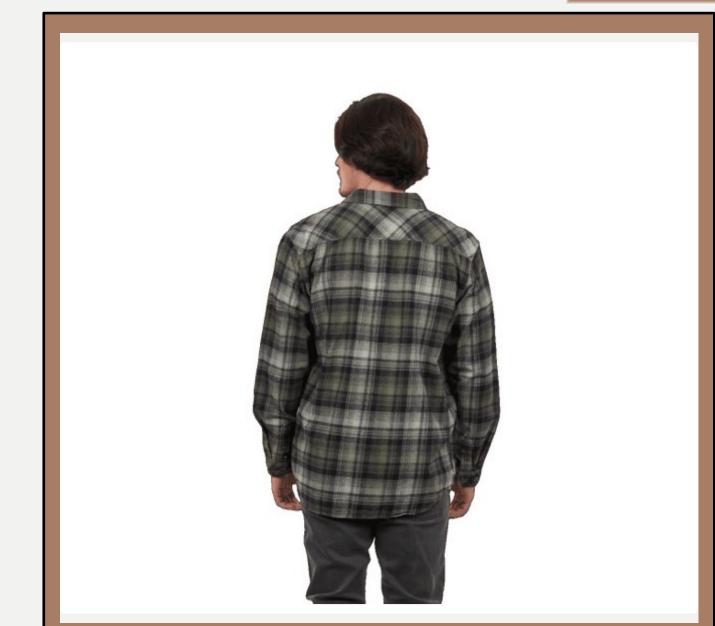

| <b>Product ID</b> | : Shirts-143                                       |
|-------------------|----------------------------------------------------|
| Name              | : SI5799                                           |
| Description       | : MODERN FIT FLANNEL SHIRT<br>SI5799-1 OLIVE GREEN |
| Material          | : 100% Cotton Flannel                              |
| Style ID          | : MODERN FIT FLANNEL SHIRT<br>SI5799-1 OLIVE GREEN |