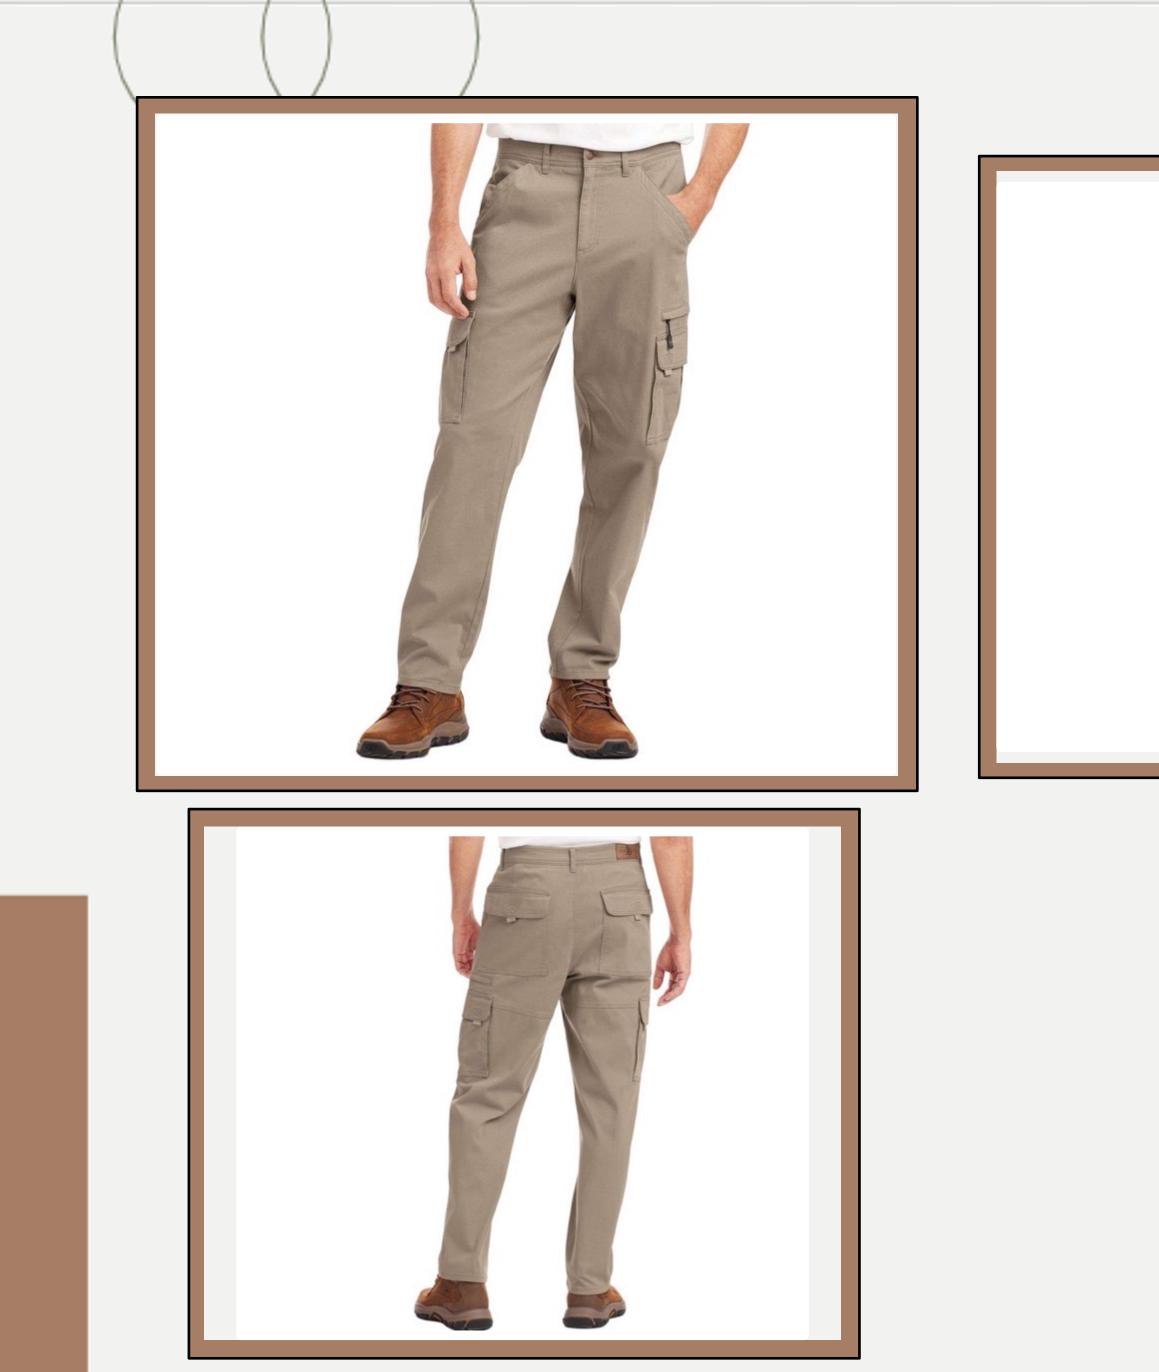

| <b>Product ID</b> | : Pants-257                                                                                                                                                      |
|-------------------|------------------------------------------------------------------------------------------------------------------------------------------------------------------|
| Name              | : JohnBlairFlex<br>Pocket Cargo                                                                                                                                  |
|                   | <ul> <li>John Blair®<br/>Pocket Cargo<br/>JohnBlairFlex<br/>for a comforta<br/>of movement.<br/>elastic integra<br/>with belt loops<br/>waist and zip</li> </ul> |
| Description       | · slash pockets<br>· back patch wi                                                                                                                               |

JohnBlairFlex Relaxed-Fit 7-Pocket Cargo Pants • John Blair® Relaxed-Fit 7-Pocket Cargo Pants. • JohnBlairFlex stretch fabric for a comfortable fit and ease of movement. • Hidden elastic integrated waistband with belt loops. • Button waist and zip fly. • 2 front slash pockets • 2 flapped back patch with Stik-Tite closures and pull tabs. • 2