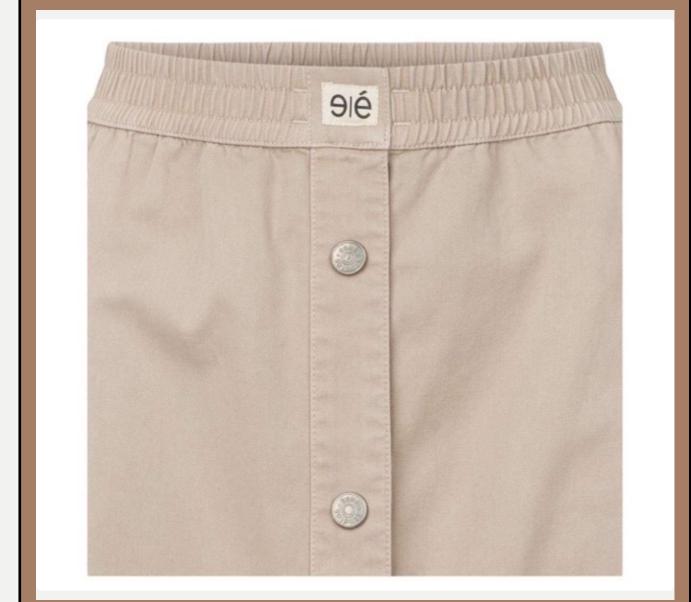

| <b>Product ID</b> | : Skirts-19                                                                                                                                                                                                                 |
|-------------------|-----------------------------------------------------------------------------------------------------------------------------------------------------------------------------------------------------------------------------|
| Name              | : ESSophia Midi Skirt                                                                                                                                                                                                       |
| Description       | <ul> <li>A-line skirt crafted for<br/>comfort with an elastic waist<br/>and adorned with logo</li> <li>buttons for a touch of style.<br/>The garment-dyed finish<br/>adds a unique flair, while side<br/>pockets</li> </ul> |
| Material          | : 100% ORGANIC COTTON                                                                                                                                                                                                       |
| Style ID          | : ESSOPHIA MIDI SKIRT                                                                                                                                                                                                       |