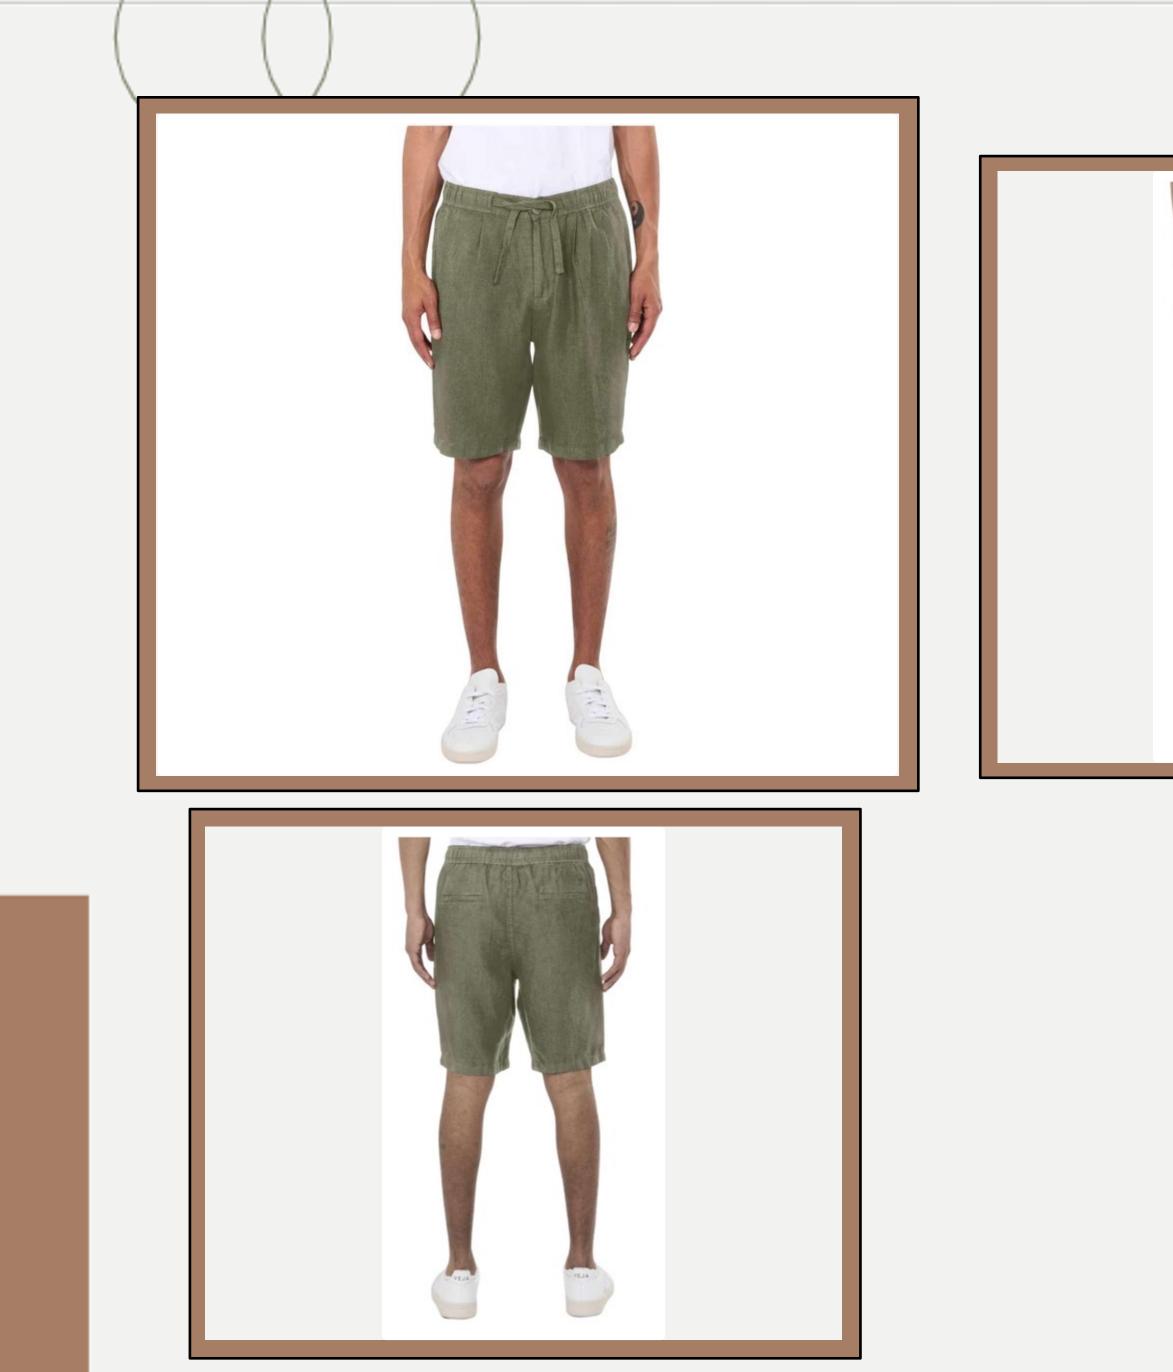

### : Shorts-288

- : FODIEGOBM
- : Bermuda jogger elasticated waist, knee length
- : 100% COTTON
- : FODIEGOBM