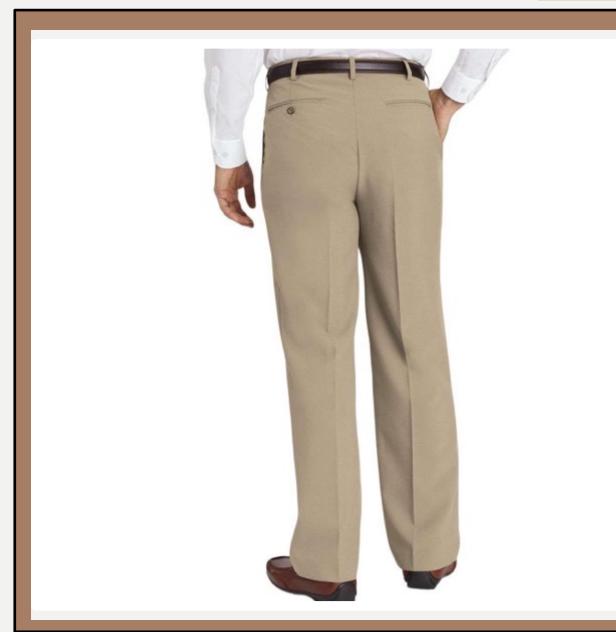

| <b>Product ID</b> | : Pants-256                                                                                                                                                                                                                                                              |
|-------------------|--------------------------------------------------------------------------------------------------------------------------------------------------------------------------------------------------------------------------------------------------------------------------|
| Name              | : Botany 500® Men's<br>Smartwaist™ Trousers                                                                                                                                                                                                                              |
| Description       | <ul> <li>Smartwaist<sup>™</sup> inserts 4 extra<br/>inches of stretch • Zip fly<br/>with French-style hook-and-<br/>bar closure; belt loops • Four<br/>pockets: two front; two back,<br/>one with button closure •<br/>100% polyester • Wrinkle<br/>resistant</li> </ul> |
| Material          | : 100% POLYESTER                                                                                                                                                                                                                                                         |
| Style ID          | : 038                                                                                                                                                                                                                                                                    |