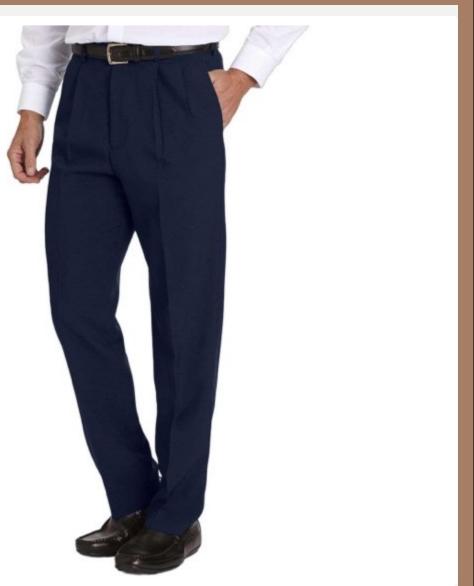

| <b>Product ID</b> | : Pants-256                                                                                                                                                                                                                                                              |
|-------------------|--------------------------------------------------------------------------------------------------------------------------------------------------------------------------------------------------------------------------------------------------------------------------|
| Name              | : Botany 500® Men's<br>Smartwaist™ Trousers                                                                                                                                                                                                                              |
| Description       | <ul> <li>Smartwaist<sup>™</sup> inserts 4 extra<br/>inches of stretch • Zip fly<br/>with French-style hook-and-<br/>bar closure; belt loops • Four<br/>pockets: two front; two back,<br/>one with button closure •<br/>100% polyester • Wrinkle<br/>resistant</li> </ul> |
| Material          | : 100% POLYESTER                                                                                                                                                                                                                                                         |
| Style ID          | : 038                                                                                                                                                                                                                                                                    |