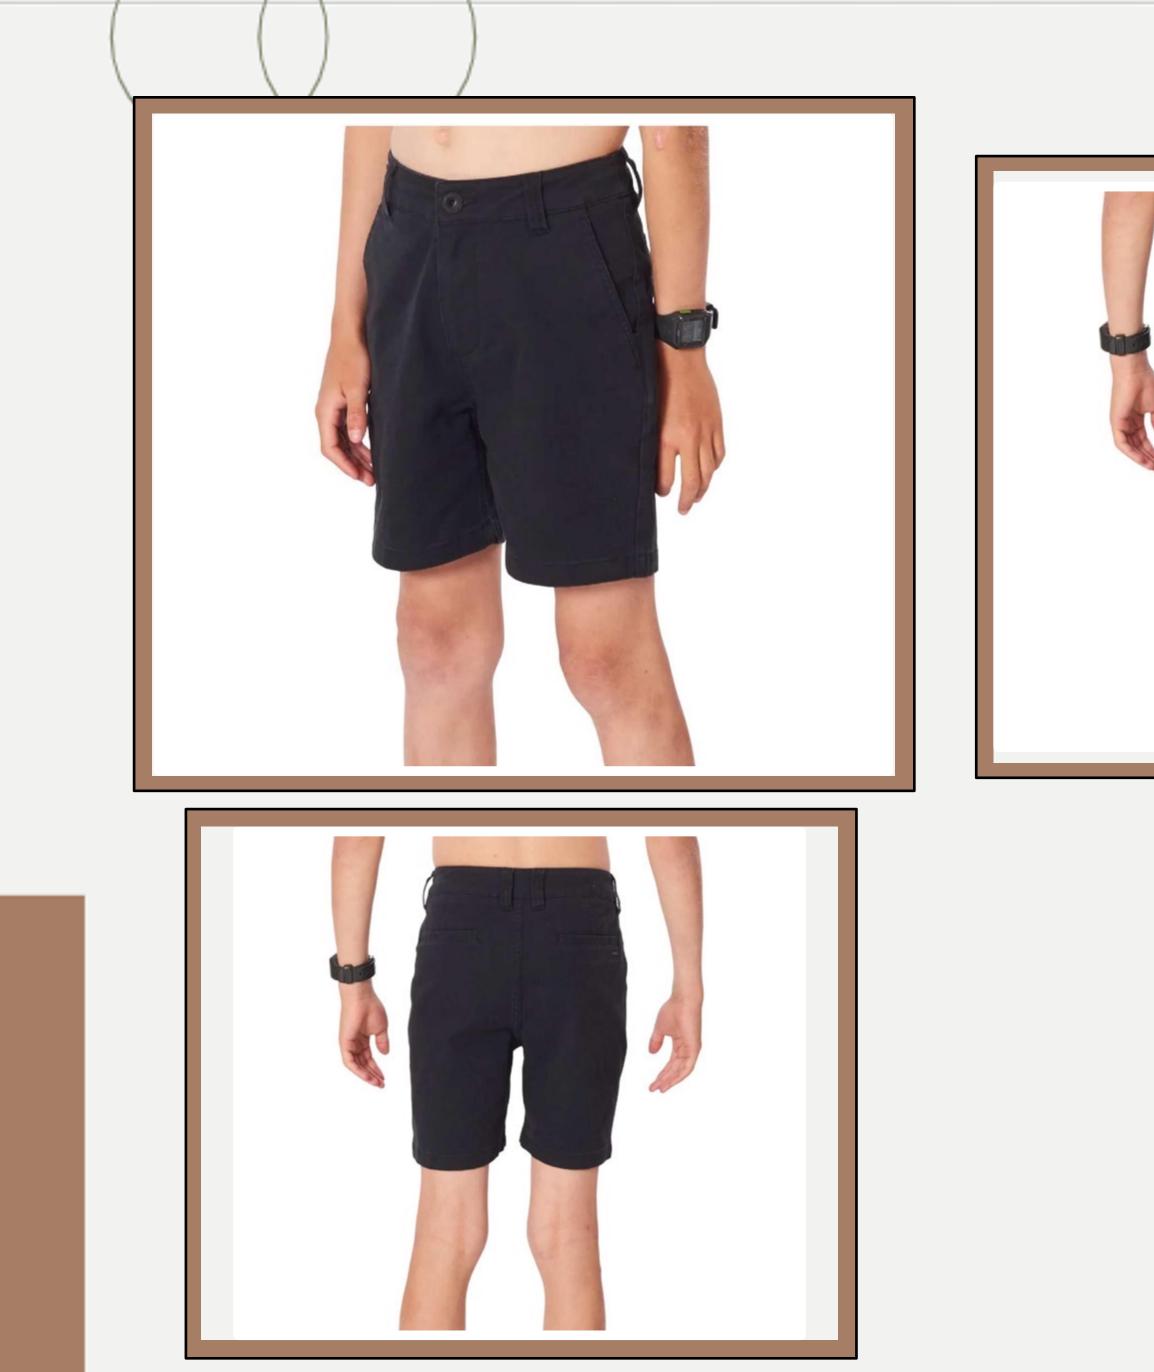

# : Shorts-159

: 98 % Cotton, 2 % Elastane

| <b>Product ID</b> | : Shorts-225                                                                                       |
|-------------------|----------------------------------------------------------------------------------------------------|
| Name              | : EPIC WALKSHORTS BOY                                                                              |
| Description       | 98/2 COTTON/ELASTANE<br>TWILL 330G Stretch fabric<br>Woven label below back<br>pocket Garment wash |
| Material          | : 98%Cotton 2%Elastane                                                                             |
| Style ID          | : 004BWS                                                                                           |
|                   |                                                                                                    |