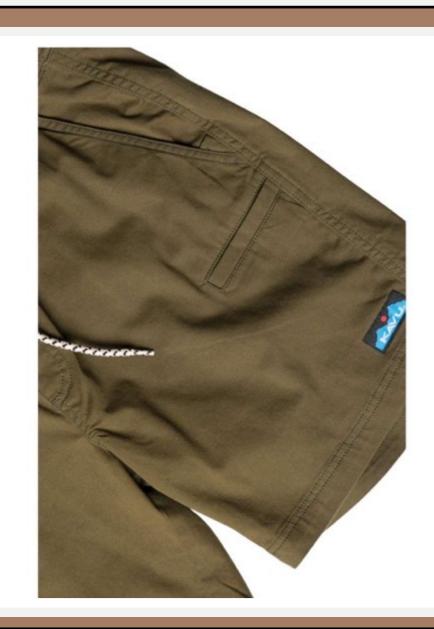

# : Shorts-159

: 98 % Cotton, 2 % Elastane

| <b>Product ID</b> | : Shorts-225                                                                                       |
|-------------------|----------------------------------------------------------------------------------------------------|
| Name              | : EPIC WALKSHORTS BOY                                                                              |
| Description       | 98/2 COTTON/ELASTANE<br>TWILL 330G Stretch fabric<br>Woven label below back<br>pocket Garment wash |
| Material          | : 98%Cotton 2%Elastane                                                                             |
| Style ID          | : 004BWS                                                                                           |
|                   |                                                                                                    |