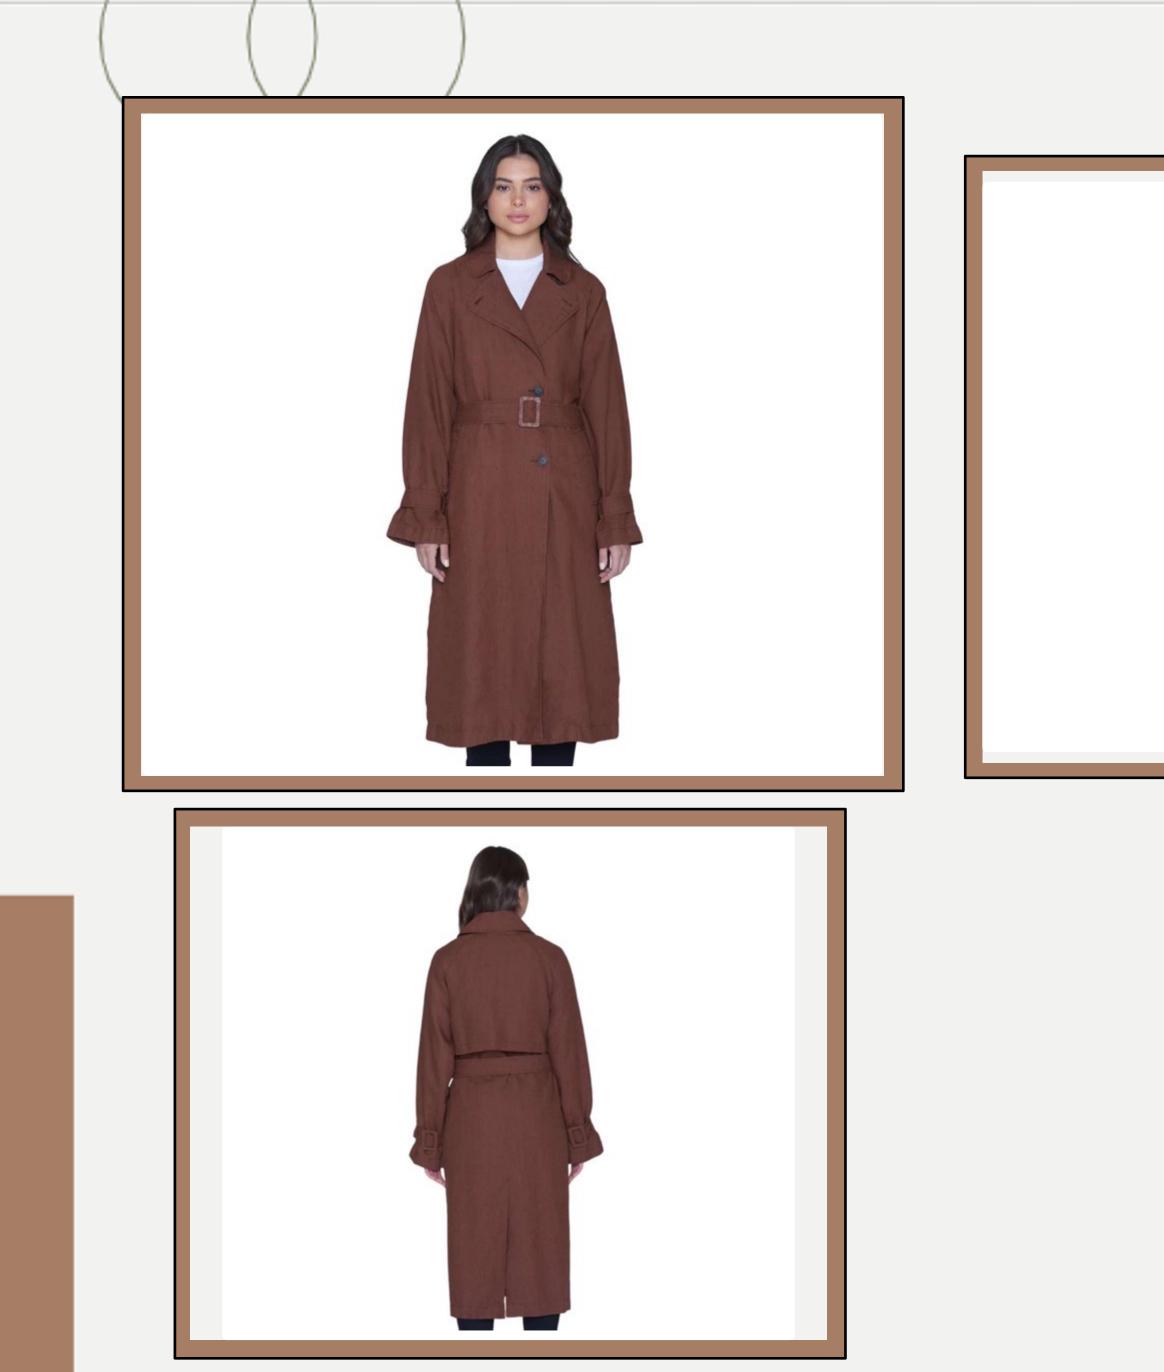

# **GOODWILL FABRICS PVT LTD**

| <b>Product ID</b> | : Dress-87                        |  |
|-------------------|-----------------------------------|--|
| Name              | : DANAE                           |  |
| Description       | : WOMENS CORDUROY DRESS           |  |
| Material          | 98% ORGANIC COTTON 2%<br>ELASTANE |  |
| Style ID          | : WDR01271                        |  |