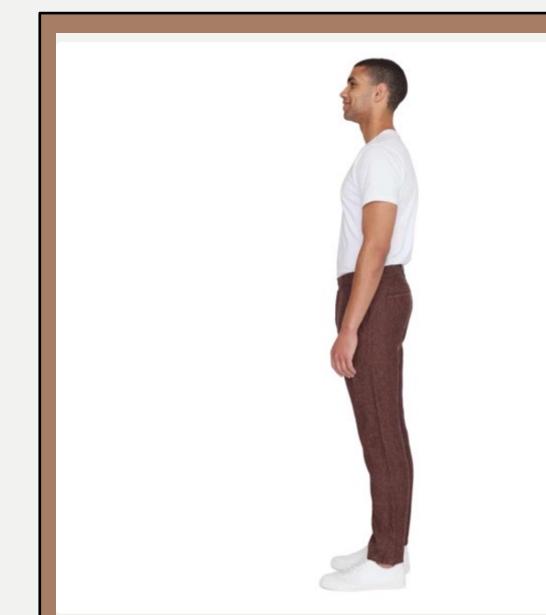

## : Shirts-206

- : CHECK MATE S/S SHIRT
- : Cotton Gauze 125G Resort Fit Woven label Chest pocket
- : 100% Cotton
- : 033MSH

| <b>Product ID</b> | : Pants-231                                                                                                                                                                                                                                                                                                                         |
|-------------------|-------------------------------------------------------------------------------------------------------------------------------------------------------------------------------------------------------------------------------------------------------------------------------------------------------------------------------------|
| Name              | : FODIEGO                                                                                                                                                                                                                                                                                                                           |
| Description       | <ul> <li>These pants are the ideal choice to combine comfort and casual style. Its modern and fitted cut ensures you a trendy and elegant look on</li> <li>all occasions. Pair it with a shirt or t-shirt to create versatile and sophisticated ensembles, allowing you to stay both casual and stylish. CRUSHED FABRIC.</li> </ul> |
| Material          | : 100 % Cotton                                                                                                                                                                                                                                                                                                                      |