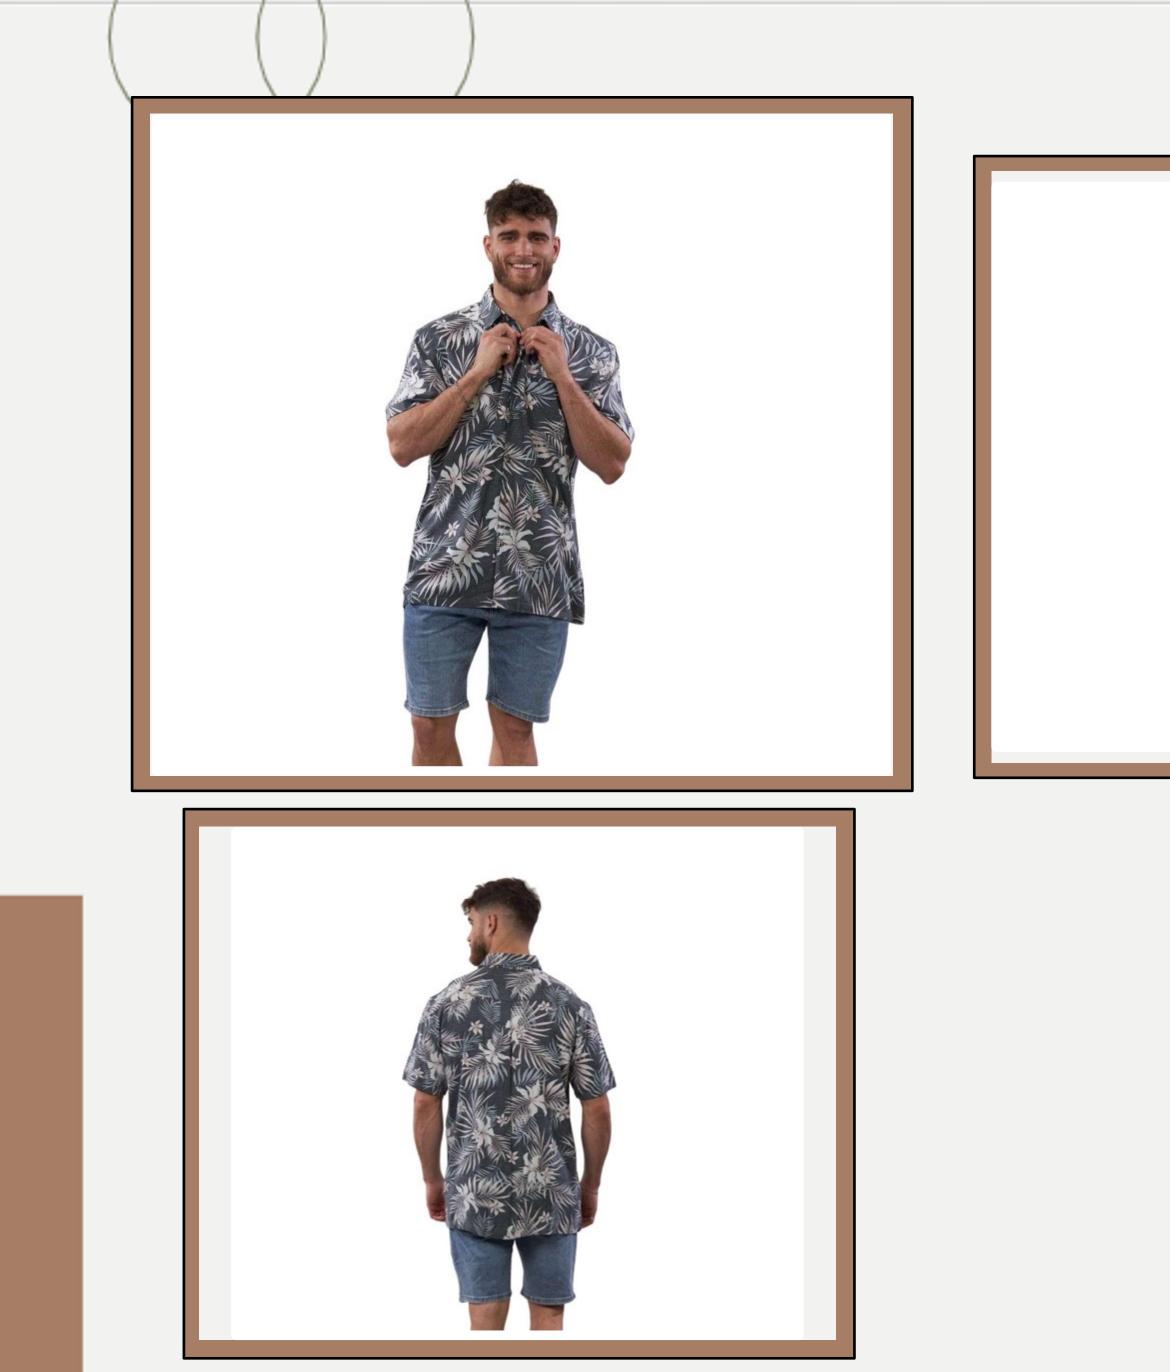

| <b>Product ID</b> | : Shirts-143                                       |
|-------------------|----------------------------------------------------|
| Name              | : SI5799                                           |
| Description       | : MODERN FIT FLANNEL SHIRT<br>SI5799-1 OLIVE GREEN |
| Material          | : 100% Cotton Flannel                              |
| Style ID          | : MODERN FIT FLANNEL SHIRT<br>SI5799-1 OLIVE GREEN |