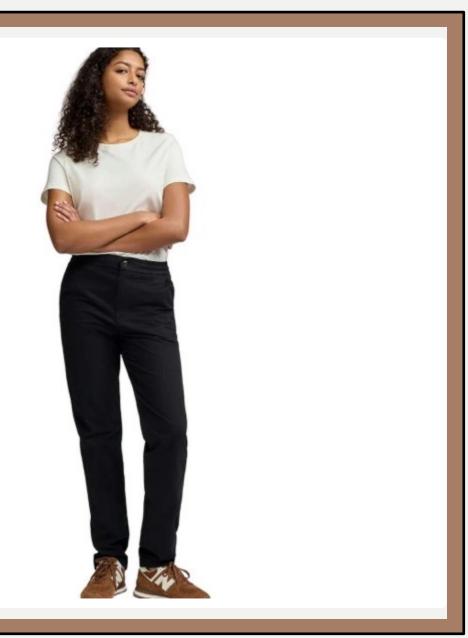

| <b>Product ID</b> | : Pants-235                                                                                                                                                                                                                                                                            |
|-------------------|----------------------------------------------------------------------------------------------------------------------------------------------------------------------------------------------------------------------------------------------------------------------------------------|
| Name              | : CHUCK REGULAR TWILL<br>CHINO PANT                                                                                                                                                                                                                                                    |
| Description       | <ul> <li>twill chino pants are designed<br/>in a regular fit and are made<br/>from organic, lightweight<br/>cotton for a classic and</li> <li>casual look. The chinos are<br/>finished with belt straps, a<br/>button closure, slanted front<br/>pockets, and back pockets.</li> </ul> |
| Material          | : 100% Organic Cotton                                                                                                                                                                                                                                                                  |
| Style ID          | : 1070053                                                                                                                                                                                                                                                                              |