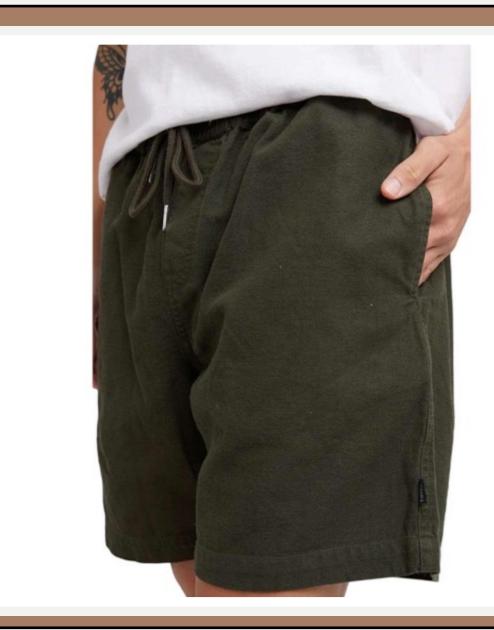

| <b>Product ID</b> | : Overalls-2                                                                                                  |
|-------------------|---------------------------------------------------------------------------------------------------------------|
| Name              | : Stevie Cord Overalls                                                                                        |
| Description       | Cotton Cord 8W Standard fit<br>Acid wash Woven label Inner<br>neck label Metal hardware<br>Multiple pocketing |
| Material          | : 100% COTTON                                                                                                 |
| Style ID          | : 00UWRO                                                                                                      |
|                   |                                                                                                               |