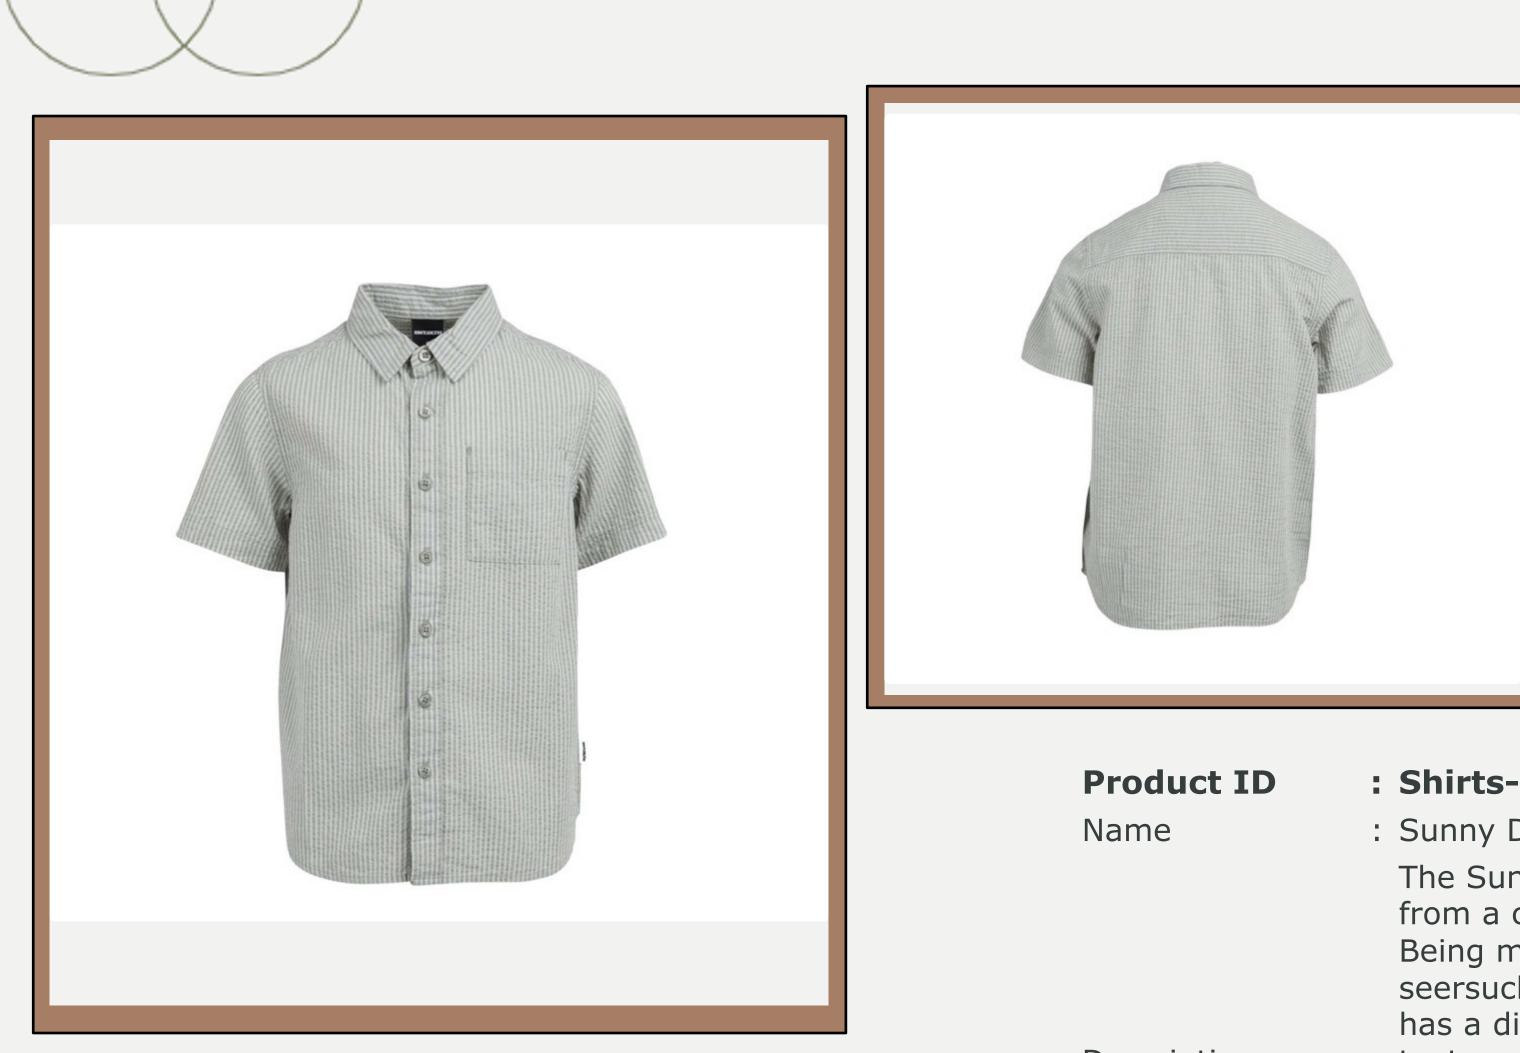

| <b>Product ID</b> | : Shirts-198                                                                                                                                                        |
|-------------------|---------------------------------------------------------------------------------------------------------------------------------------------------------------------|
| Name              | : Sunny Day Shirt                                                                                                                                                   |
|                   | The Sunny Day Shirt is made<br>from a cotton seersucker.<br>Being made from a<br>seersucker fabric, this shirt<br>has a distinct wrinkled                           |
| Description       | : texture to the touch,<br>complete with a neutral-<br>toned stripe print displayed<br>across the fabric. Offering a<br>relaxed shirt fit with a curved<br>hemline. |
| Material          | : 100% Cotton                                                                                                                                                       |