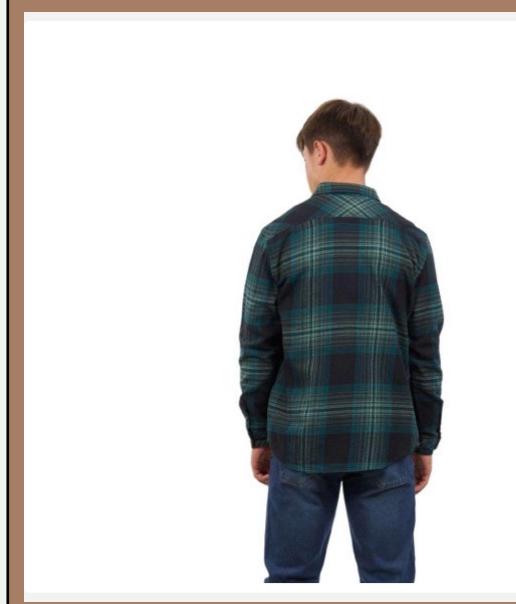

# : SHACKET-4

- : MENS LUMBAR JACKET
- : MENS SHACKET
- : 100% COTTON,100% FLEECE
- : UI9789

| <b>Product ID</b> | : SHACKET-5                                                                                                                                                                                                                                                                           |
|-------------------|---------------------------------------------------------------------------------------------------------------------------------------------------------------------------------------------------------------------------------------------------------------------------------------|
| Name              | : THROWSHIRT FLEX                                                                                                                                                                                                                                                                     |
| Description       | Casual fit, half zip mock neck<br>pullover jacket, interior self-<br>fabric neck tape, front chest<br>pocket with patterned<br>webbing detail and Velcro<br>closure, hand pockets,<br>gusseted underarms, Velcro<br>adjustable sleeve cuffs, back<br>drop tailed hem and<br>drawcord. |
|                   | 9oz 97% cotton 3% LYCRA®<br>- 12 wale stretch                                                                                                                                                                                                                                         |