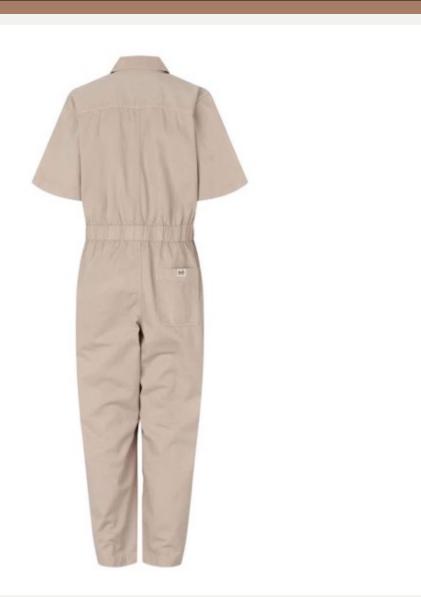

| <b>Product ID</b> | : Pants-259                                                                                                                                                                                                                                                                                                                                                                          |
|-------------------|--------------------------------------------------------------------------------------------------------------------------------------------------------------------------------------------------------------------------------------------------------------------------------------------------------------------------------------------------------------------------------------|
| Name              | : JohnBlairFlex Relaxed-Fit<br>Sport Pants                                                                                                                                                                                                                                                                                                                                           |
| Description       | <ul> <li>JohnBlairFlex Relaxed-Fit<br/>Sport Pants. • In everyday-<br/>easy denim or twill. • Sleek<br/>plain-front styling. • Full-<br/>elastic waistband. • Zip-fly<br/>closure with button. • Belt</li> <li>loops. • Two front pockets. •<br/>Two back flapped pockets<br/>with Stik-Tite® closures. •<br/>Relaxed fit. • Woven denim is<br/>cotton/Spandex; . • Woven</li> </ul> |