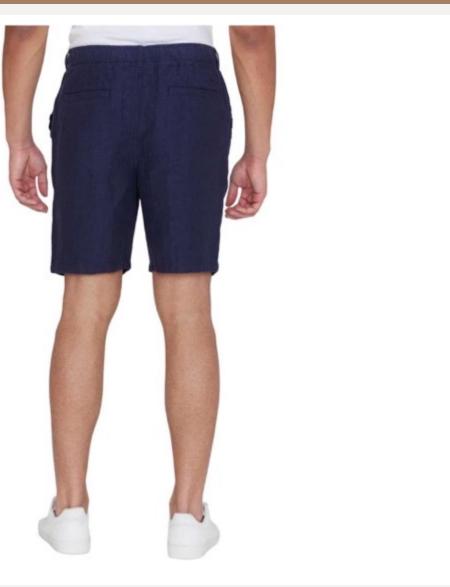

# : Shorts-159

: 98 % Cotton, 2 % Elastane

| <b>Product ID</b> | : Shorts-225                                                                                       |
|-------------------|----------------------------------------------------------------------------------------------------|
| Name              | : EPIC WALKSHORTS BOY                                                                              |
| Description       | 98/2 COTTON/ELASTANE<br>TWILL 330G Stretch fabric<br>Woven label below back<br>pocket Garment wash |
| Material          | : 98%Cotton 2%Elastane                                                                             |
| Style ID          | : 004BWS                                                                                           |
|                   |                                                                                                    |