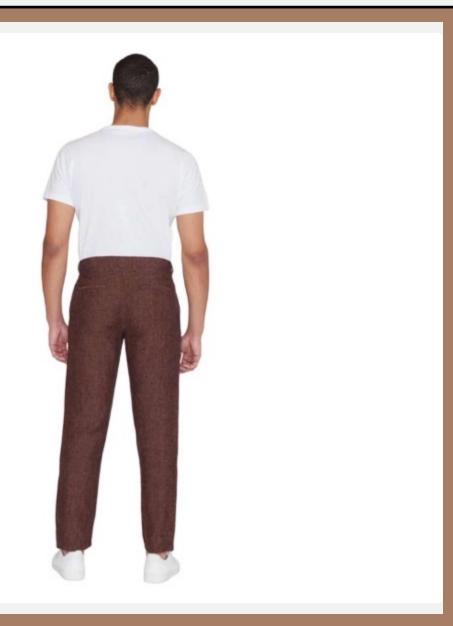

## : Shirts-206

- : CHECK MATE S/S SHIRT
- : Cotton Gauze 125G Resort Fit Woven label Chest pocket
- : 100% Cotton
- : 033MSH

| <b>Product ID</b> | : Pants-231                                                                                                                                                                                                                                                                                                                         |
|-------------------|-------------------------------------------------------------------------------------------------------------------------------------------------------------------------------------------------------------------------------------------------------------------------------------------------------------------------------------|
| Name              | : FODIEGO                                                                                                                                                                                                                                                                                                                           |
| Description       | <ul> <li>These pants are the ideal choice to combine comfort and casual style. Its modern and fitted cut ensures you a trendy and elegant look on</li> <li>all occasions. Pair it with a shirt or t-shirt to create versatile and sophisticated ensembles, allowing you to stay both casual and stylish. CRUSHED FABRIC.</li> </ul> |
| Material          | : 100 % Cotton                                                                                                                                                                                                                                                                                                                      |