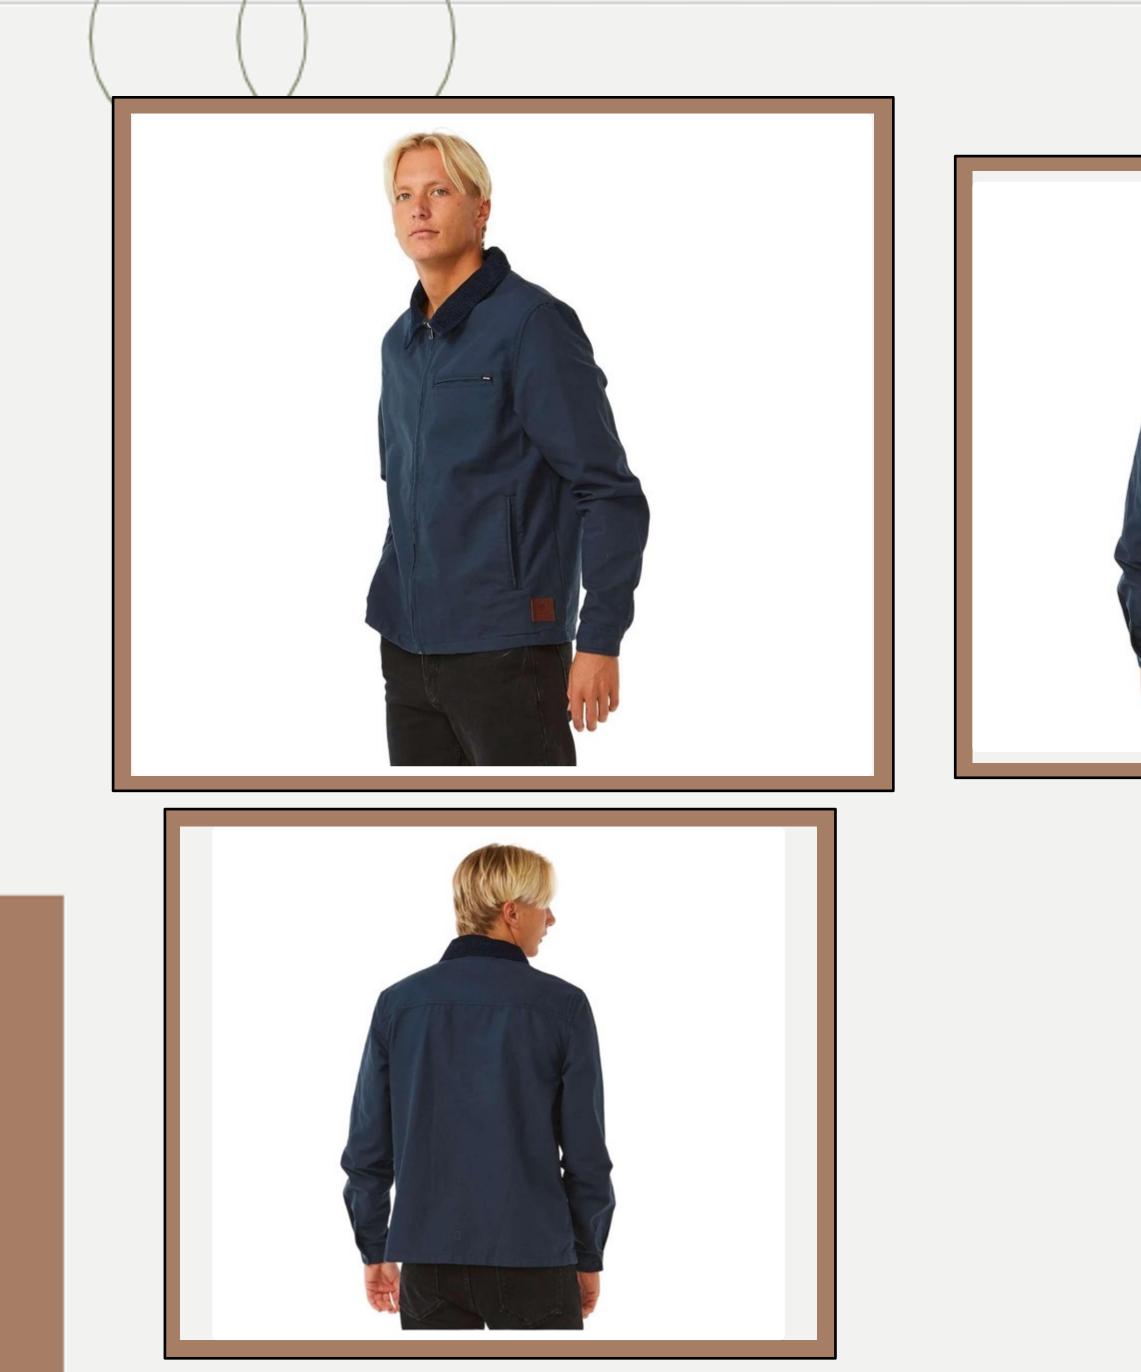

# : SHACKET-4

- : MENS LUMBAR JACKET
- : MENS SHACKET
- : 100% COTTON,100% FLEECE
- : UI9789

| <b>Product ID</b> | : SHACKET-5                                                                                                                                                                                                                                                                           |
|-------------------|---------------------------------------------------------------------------------------------------------------------------------------------------------------------------------------------------------------------------------------------------------------------------------------|
| Name              | : THROWSHIRT FLEX                                                                                                                                                                                                                                                                     |
| Description       | Casual fit, half zip mock neck<br>pullover jacket, interior self-<br>fabric neck tape, front chest<br>pocket with patterned<br>webbing detail and Velcro<br>closure, hand pockets,<br>gusseted underarms, Velcro<br>adjustable sleeve cuffs, back<br>drop tailed hem and<br>drawcord. |
|                   | 9oz 97% cotton 3% LYCRA®<br>- 12 wale stretch                                                                                                                                                                                                                                         |