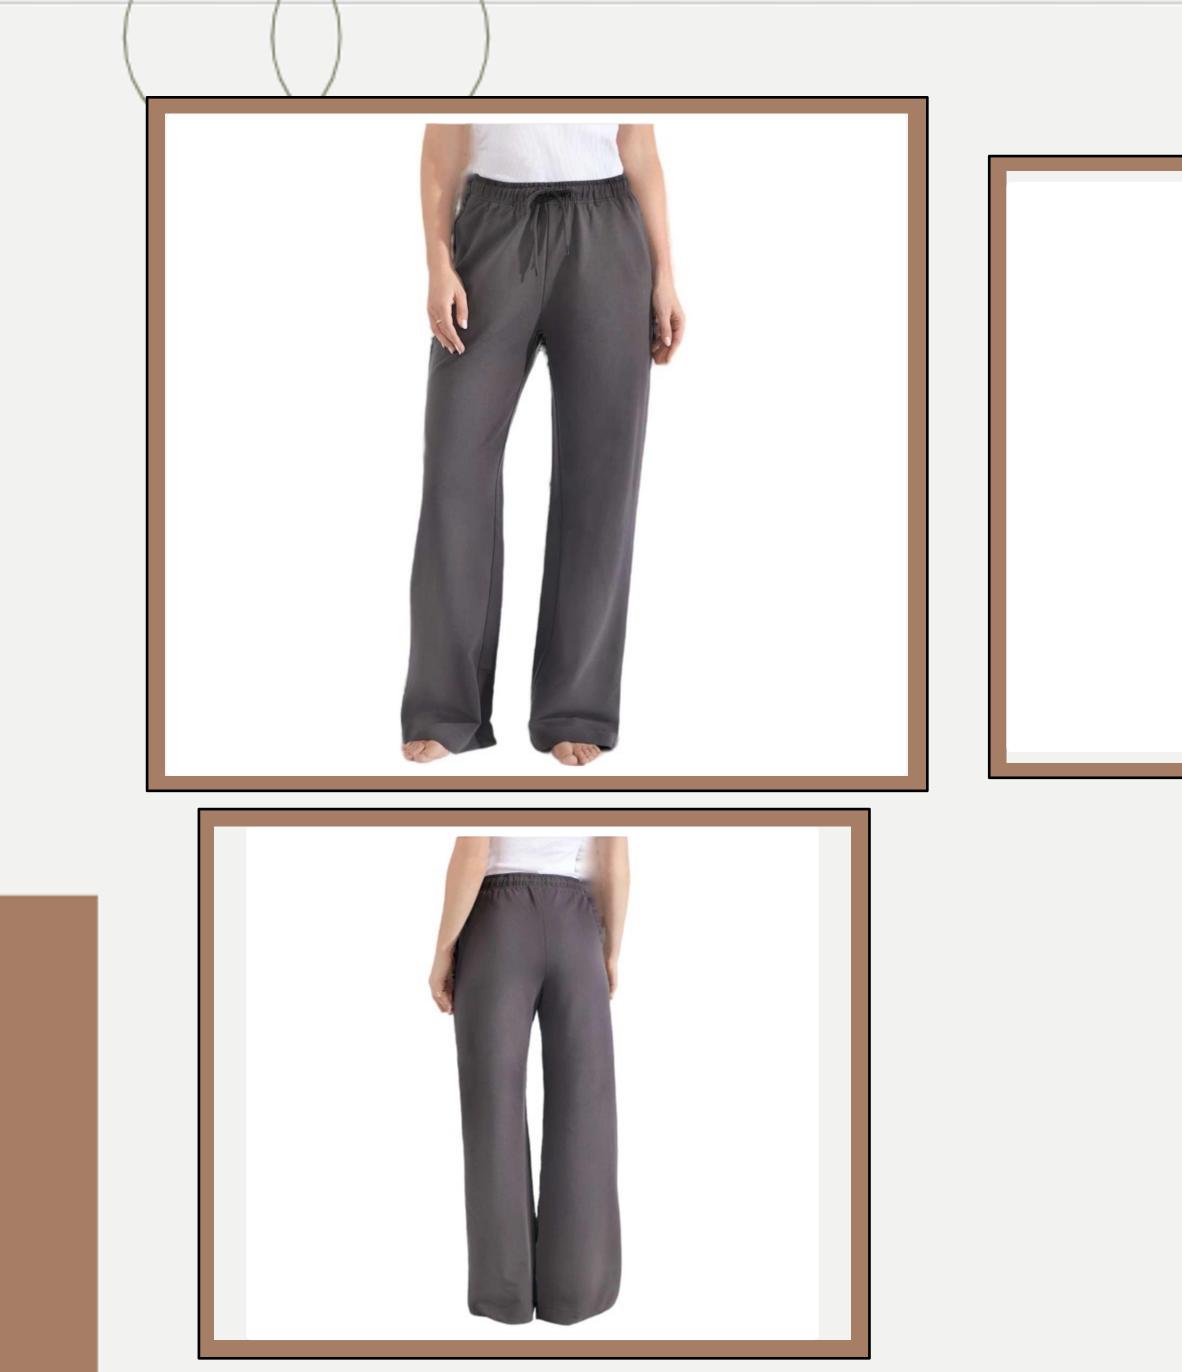

that<br/>is crisp and durable. The</li> <li>cargo pants have functional<br/>side pockets, slanted front<br/>pockets, and back pockets to<br/>keep all your belongings<br/>safe.</li> </ul> |
| Material          | : 100% Organic Cotton                                                                                                                                                                                                                                                                  |
| Style ID          | · 1070072                                                                                                                                                                                                                                                                              |











| <b>Product ID</b> | : Pants-301                                                                   |
|-------------------|-------------------------------------------------------------------------------|
| Name              | : Wide Leg Pant - 823                                                         |
| Description       | This design has straight, wide<br>: legs and a waistband with a<br>drawstring |
| Material          | : 100% Organic Cotton                                                         |
| Style ID          | : 823                                                                         |
|                   |                                                                               |









| <b>Product ID</b> | : Pants-302