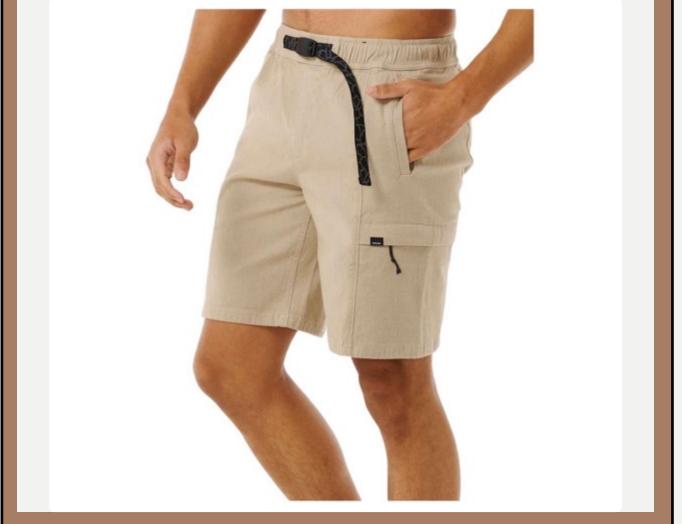

# : Shorts-250

Name

Description

Material

Style ID

- : MARCO SHORTS
- : MENS KHAKI 100% COTTON CARGO SHORTS
- : 100% Cotton
- : MARCO

| <b>Product ID</b> | Shorts-251                                                                                                                                                                                                                        |  |
|-------------------|-----------------------------------------------------------------------------------------------------------------------------------------------------------------------------------------------------------------------------------|--|
| Name              | FIG LOOSE LINEN SHORTS                                                                                                                                                                                                            |  |
| Description       | Made from 100% organic<br>linen, the quality feels<br>incredibly soft, lightweight,<br>and airy to wear. The shorts<br>have a natural melange dye<br>and are finished with slanted<br>front pockets and discrete<br>back pockets. |  |
| Material          | : 100% ORGANIC LINEN                                                                                                                                                                                                              |  |
| Style ID          | : 1050001                                                                                                                                                                                                                         |  |