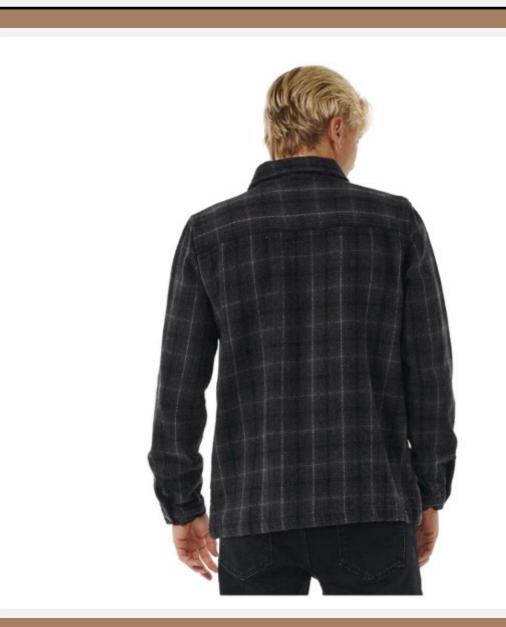

| <b>Product ID</b> | : Shirts-143                                       |
|-------------------|----------------------------------------------------|
| Name              | : SI5799                                           |
| Description       | : MODERN FIT FLANNEL SHIRT<br>SI5799-1 OLIVE GREEN |
| Material          | : 100% Cotton Flannel                              |
| Style ID          | : MODERN FIT FLANNEL SHIRT<br>SI5799-1 OLIVE GREEN |