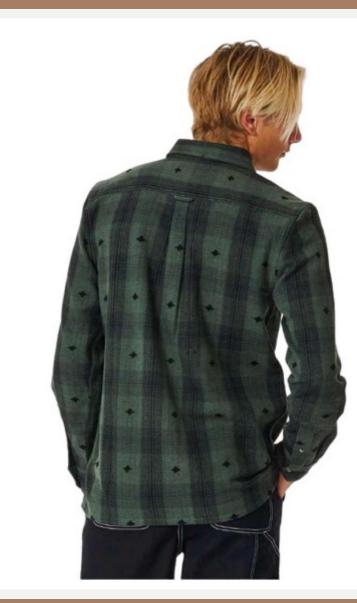

# : Shirts-144

- : TI5300
- : MODERN FIT FLANNEL SHIRT BOYS
- : 100% Cotton Flannel
- : MODERN FIT FLANNEL SHIRT

|                   |                                                                    | 0 |
|-------------------|--------------------------------------------------------------------|---|
| <b>Product ID</b> | : Shirts-159                                                       |   |
| Name              | : QUALITY SURF PRODUCTS<br>FLANNEL SHIRT                           | 0 |
| Description       | Flannel Fit, Front pocket,<br>: Metal snap buttons, Woven<br>label | 0 |
| Material          | : 100% Cotton Flannel                                              |   |
| Style ID          | : 021MSH                                                           |   |
|                   |                                                                    |   |
|                   |                                                                    |   |