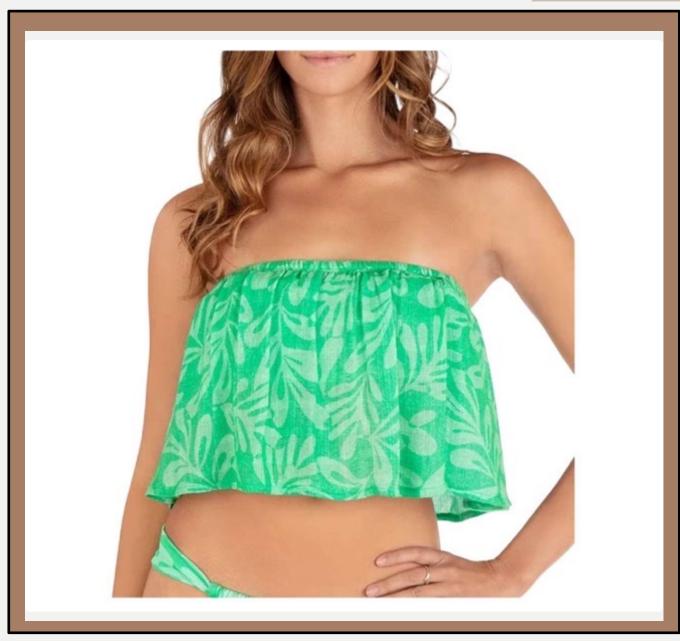

| <b>Product ID</b> | : Tops-34                                                            |
|-------------------|----------------------------------------------------------------------|
| Name              | : MARINA BEACH PRINTED<br>: TOP                                      |
| Description       | Texture dobby fabrication<br>: Crop silhouette Strapless<br>neckline |
| Material          | : 100 % Viscose                                                      |
| Style ID          | : MARINA BEACH PRINTED<br>TOP                                        |
|                   |                                                                      |