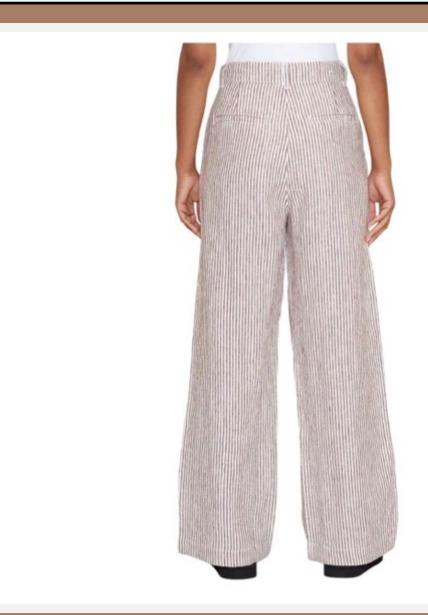

 $\cap$ 

| <b>Product ID</b> | : Shorts-310                                                                                                                                                                                                                                               |
|-------------------|------------------------------------------------------------------------------------------------------------------------------------------------------------------------------------------------------------------------------------------------------------|
| Name              | POSEY WIDE HIGH-RISE<br>STRIPED LINEN SHORTS                                                                                                                                                                                                               |
| Description       | <ul> <li>The high-rise shorts are made of organic linen, making them gentle on the skin as well as breathable</li> <li>and lightweight to wear. They have a wide fit and a simple, striped design with pockets, button-closure, and belt loops.</li> </ul> |
| Material          | : 100% Organic Linen                                                                                                                                                                                                                                       |
| Style ID          | . 2050016                                                                                                                                                                                                                                                  |