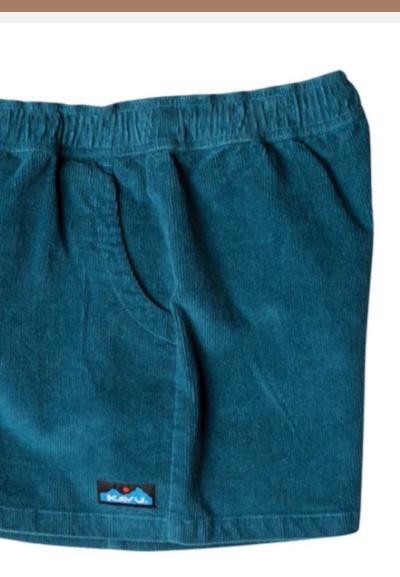

| <b>Product ID</b> | : | Skirts-13                         |
|-------------------|---|-----------------------------------|
| Name              | : | INES                              |
| Description       | : | WOMENS CORDUROY SKIRT             |
| Material          | : | 98% Organic Cotton 2%<br>Elastane |
| Style ID          | : | WSK00575                          |