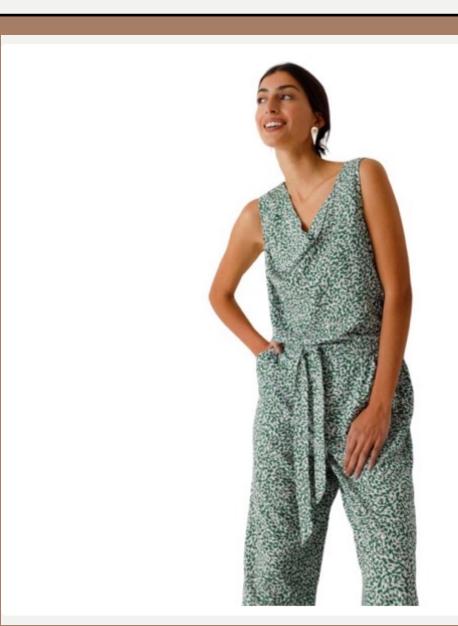

| <section-header><section-header><text></text></section-header></section-header> | <ul> <li><b>Jumpsuit-10</b></li> <li>ESSOPHIA JUMPSUIT Boilersuit-style jumpsuit featuring elastic at the waist and a zipper closure for effortless wear. The short sleeves and garment-dyed finish add a touch of laid- back sophistication to this one-piece ensemble.</li></ul> |
|---------------------------------------------------------------------------------|------------------------------------------------------------------------------------------------------------------------------------------------------------------------------------------------------------------------------------------------------------------------------------|
| Material                                                                        | : 100 % Organic Cotton                                                                                                                                                                                                                                                             |
| Style ID                                                                        | : ESSOPHIA                                                                                                                                                                                                                                                                         |