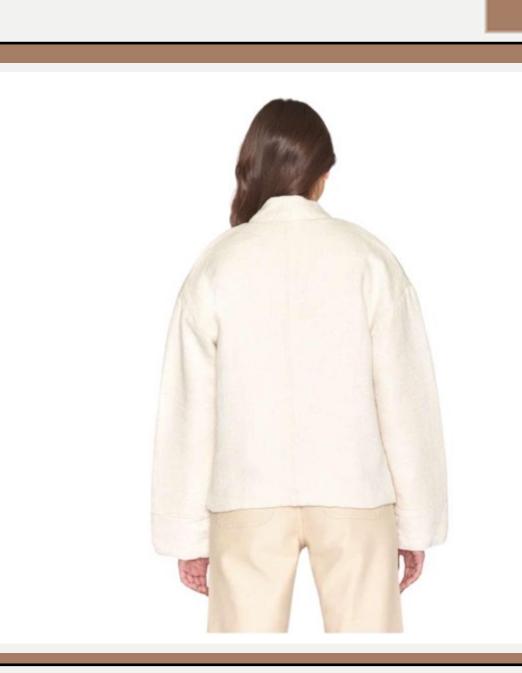

# : Jackets-64

- : ESTilia Shirt Jacket
- : WOMENS BUBBLE CORDUROY SHIRT JACKET
- : 100% Organic Cotton
- : ES423-729 ESTILIA

| <b>Product ID</b> | : Jackets-69                                                                                                                                                                                                                                                                                                                                     |
|-------------------|--------------------------------------------------------------------------------------------------------------------------------------------------------------------------------------------------------------------------------------------------------------------------------------------------------------------------------------------------|
| Name              | PADDED KIMONO<br>: HERRINGBONE STRUCTURE<br>JACKET                                                                                                                                                                                                                                                                                               |
| Description       | <ul> <li>padded kimono is all you<br/>need in a stylish extra layer.<br/>The short jacket is made in a<br/>soft blend of ECOVERO,</li> <li>organic cotton, and organic</li> <li>linen, making it a conscious<br/>and comfortable choice. Our<br/>kimono has a wide fit with<br/>dropped shoulders and a tie-<br/>string at the waist.</li> </ul> |