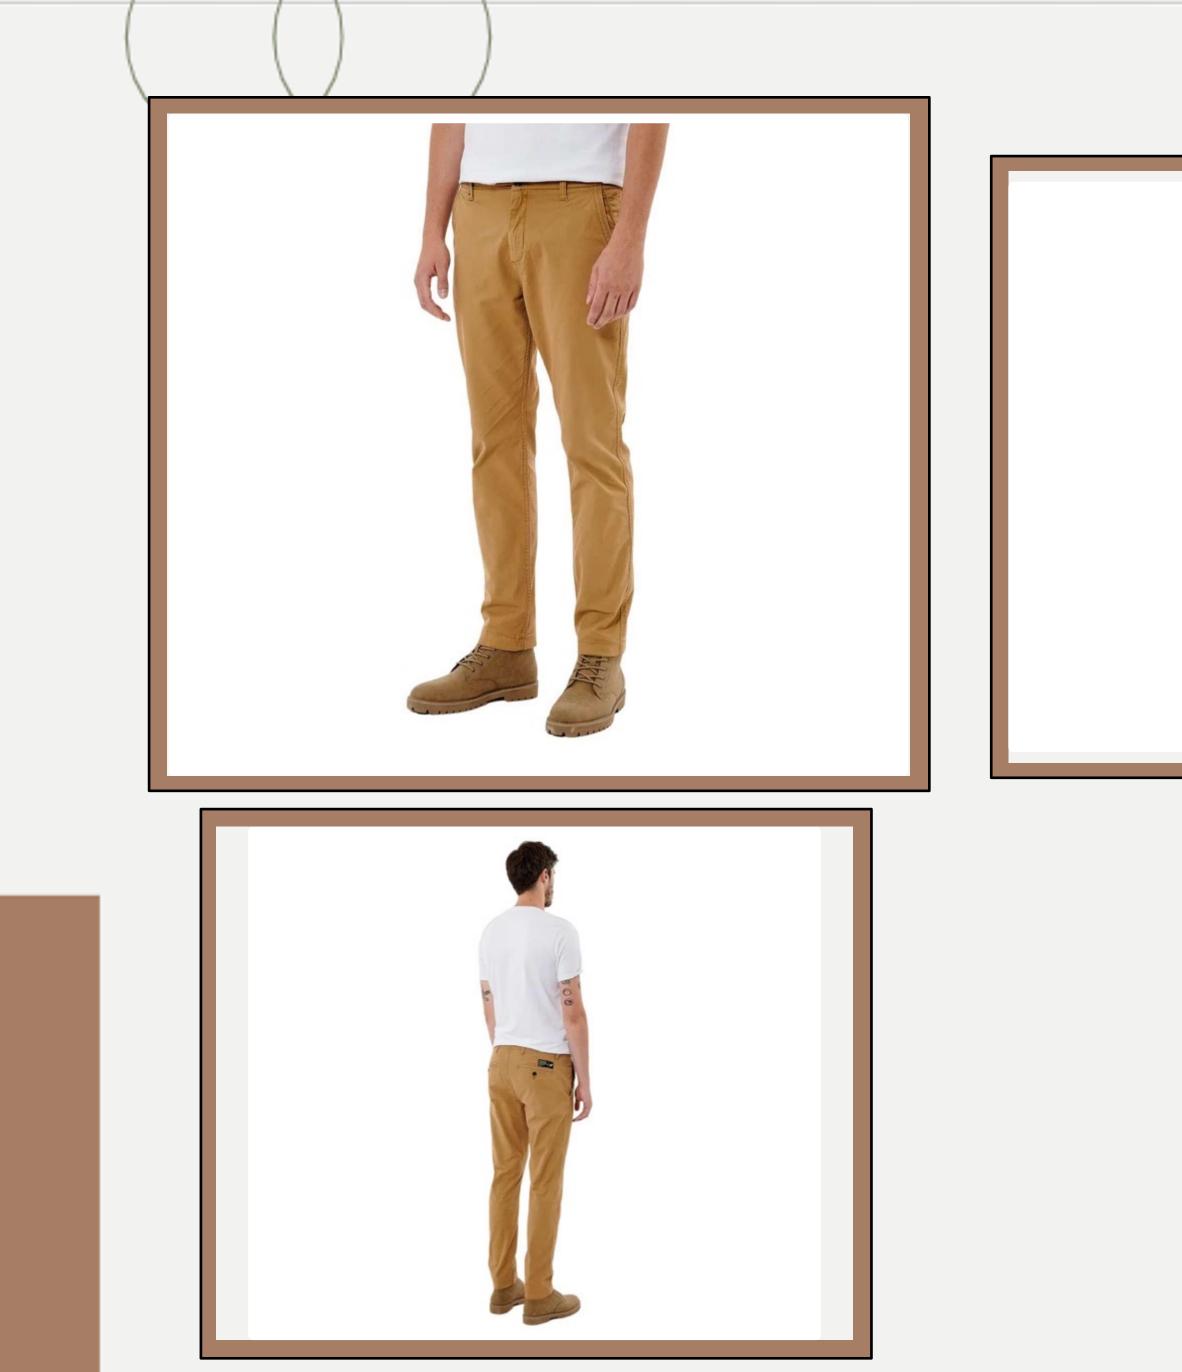

## : Shirts-206

- : CHECK MATE S/S SHIRT
- : Cotton Gauze 125G Resort Fit Woven label Chest pocket
- : 100% Cotton
- : 033MSH

| <b>Product ID</b> | : Pants-231                                                                                                                                                                                                                                                                                                                         |
|-------------------|-------------------------------------------------------------------------------------------------------------------------------------------------------------------------------------------------------------------------------------------------------------------------------------------------------------------------------------|
| Name              | : FODIEGO                                                                                                                                                                                                                                                                                                                           |
| Description       | <ul> <li>These pants are the ideal choice to combine comfort and casual style. Its modern and fitted cut ensures you a trendy and elegant look on</li> <li>all occasions. Pair it with a shirt or t-shirt to create versatile and sophisticated ensembles, allowing you to stay both casual and stylish. CRUSHED FABRIC.</li> </ul> |
| Material          | : 100 % Cotton                                                                                                                                                                                                                                                                                                                      |