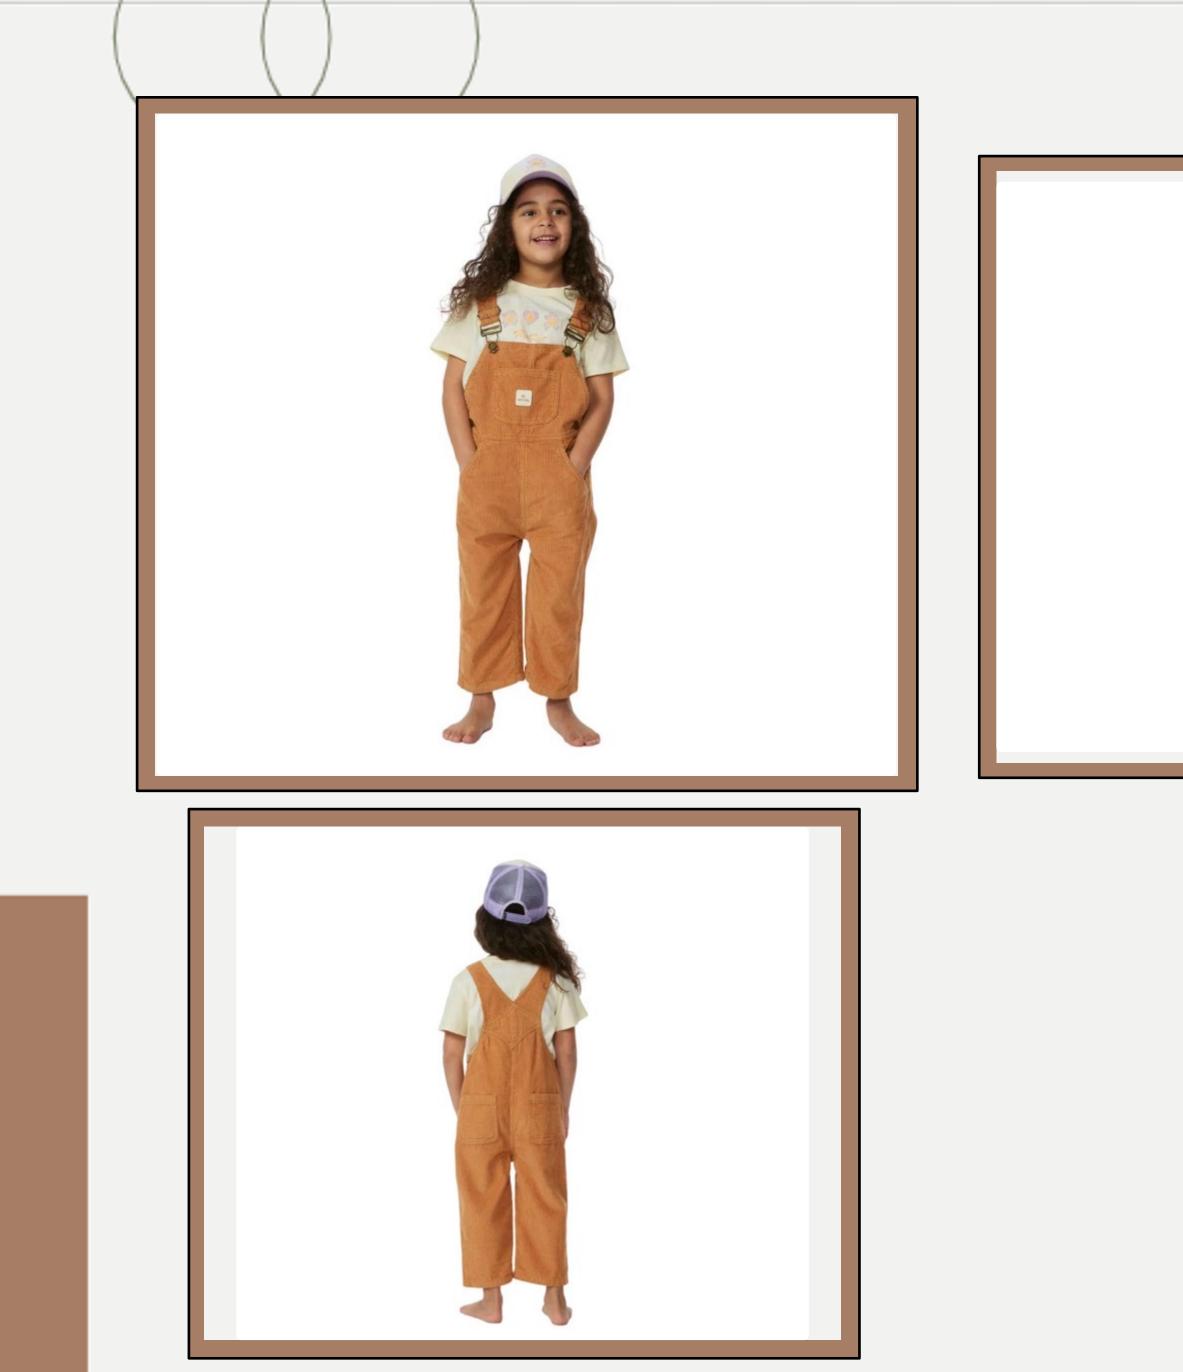

| <b>Product ID</b> | : Overalls-3                                                                                                                                  |
|-------------------|-----------------------------------------------------------------------------------------------------------------------------------------------|
| Name              | : Surf Cord Overall - Kids                                                                                                                    |
| Description       | Cotton Cord 8W Standard fit<br>Side pockets Strap -<br>: adjustable strap Embroidered<br>badge Back pocket Front<br>pocket Metal snap buttons |
| Material          | : 100% Cotton                                                                                                                                 |
| Style ID          | : 00DJPA                                                                                                                                      |