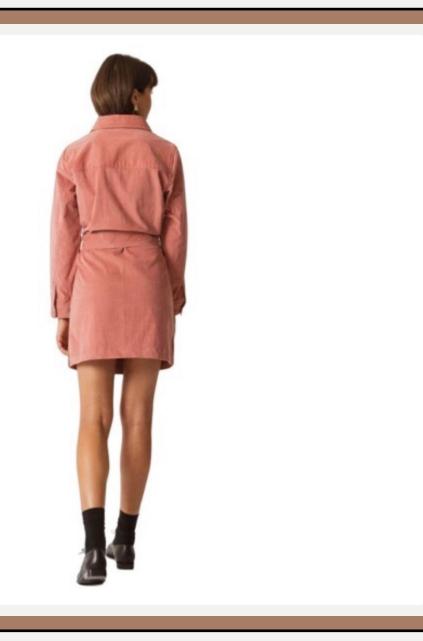

# **GOODWILL FABRICS PVT LTD**

| <b>Product ID</b> | : Dress-87                        |  |
|-------------------|-----------------------------------|--|
| Name              | : DANAE                           |  |
| Description       | : WOMENS CORDUROY DRESS           |  |
| Material          | 98% ORGANIC COTTON 2%<br>ELASTANE |  |
| Style ID          | : WDR01271                        |  |