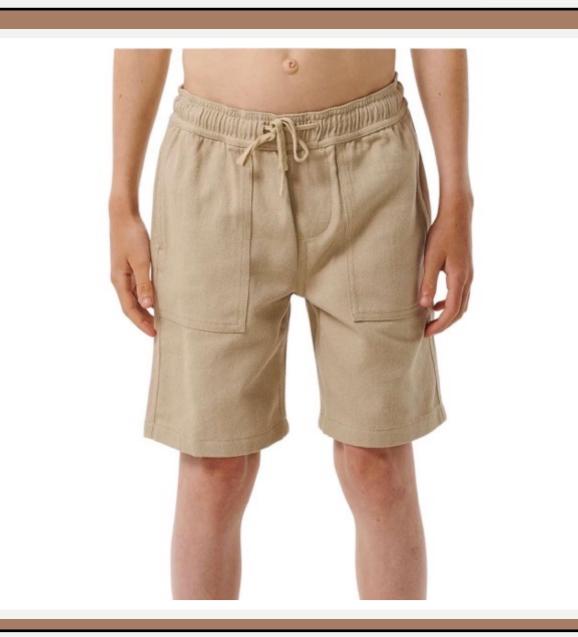

# **GOODWILL FABRICS PVT LTD**

| <b>Product ID</b> | : Dress-87                        |  |
|-------------------|-----------------------------------|--|
| Name              | : DANAE                           |  |
| Description       | : WOMENS CORDUROY DRESS           |  |
| Material          | 98% ORGANIC COTTON 2%<br>ELASTANE |  |
| Style ID          | : WDR01271                        |  |