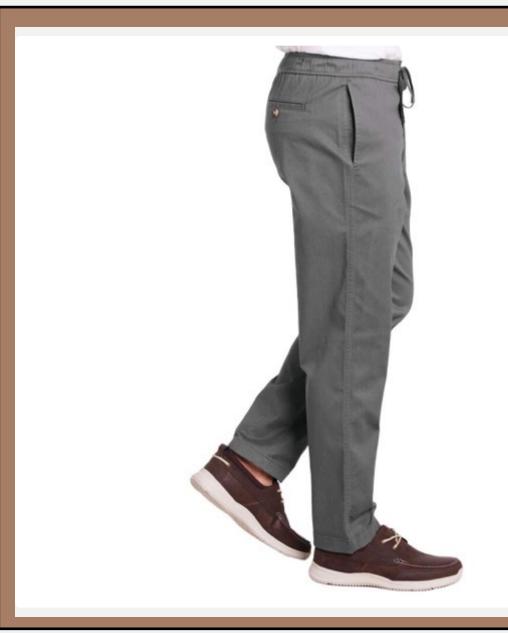

 $\cap$ 

| <b>Product ID</b> | : Shorts-327                                                                                                                                                                                                                                                                                                          |
|-------------------|-----------------------------------------------------------------------------------------------------------------------------------------------------------------------------------------------------------------------------------------------------------------------------------------------------------------------|
| Name              | JohnBlairFlex Relaxed-Fit<br>Deck Shorts                                                                                                                                                                                                                                                                              |
| Description       | <ul> <li>JohnBlairFlex Relaxed-Fit<br/>Deck Shorts.</li> <li>Full-elastic<br/>waist with exterior<br/>drawstring.</li> <li>Button-close</li> <li>waistband, metal zipper fly.</li> <li>2 side seam pockets.</li> <li>2<br/>button close single welt<br/>pockets.</li> <li>9" inseam.</li> <li>Relaxed fit.</li> </ul> |
| Material          | 59% Cotton/39% Poly/2%<br>Spandex                                                                                                                                                                                                                                                                                     |