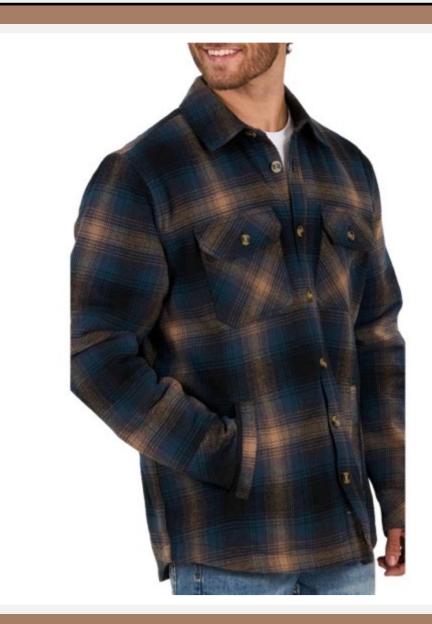

# : SHACKET-4

- : MENS LUMBAR JACKET
- : MENS SHACKET
- : 100% COTTON,100% FLEECE
- : UI9789

| <b>Product ID</b> | : SHACKET-5                                                                                                                                                                                                                                                                           |
|-------------------|---------------------------------------------------------------------------------------------------------------------------------------------------------------------------------------------------------------------------------------------------------------------------------------|
| Name              | : THROWSHIRT FLEX                                                                                                                                                                                                                                                                     |
| Description       | Casual fit, half zip mock neck<br>pullover jacket, interior self-<br>fabric neck tape, front chest<br>pocket with patterned<br>webbing detail and Velcro<br>closure, hand pockets,<br>gusseted underarms, Velcro<br>adjustable sleeve cuffs, back<br>drop tailed hem and<br>drawcord. |
|                   | 9oz 97% cotton 3% LYCRA®<br>- 12 wale stretch                                                                                                                                                                                                                                         |