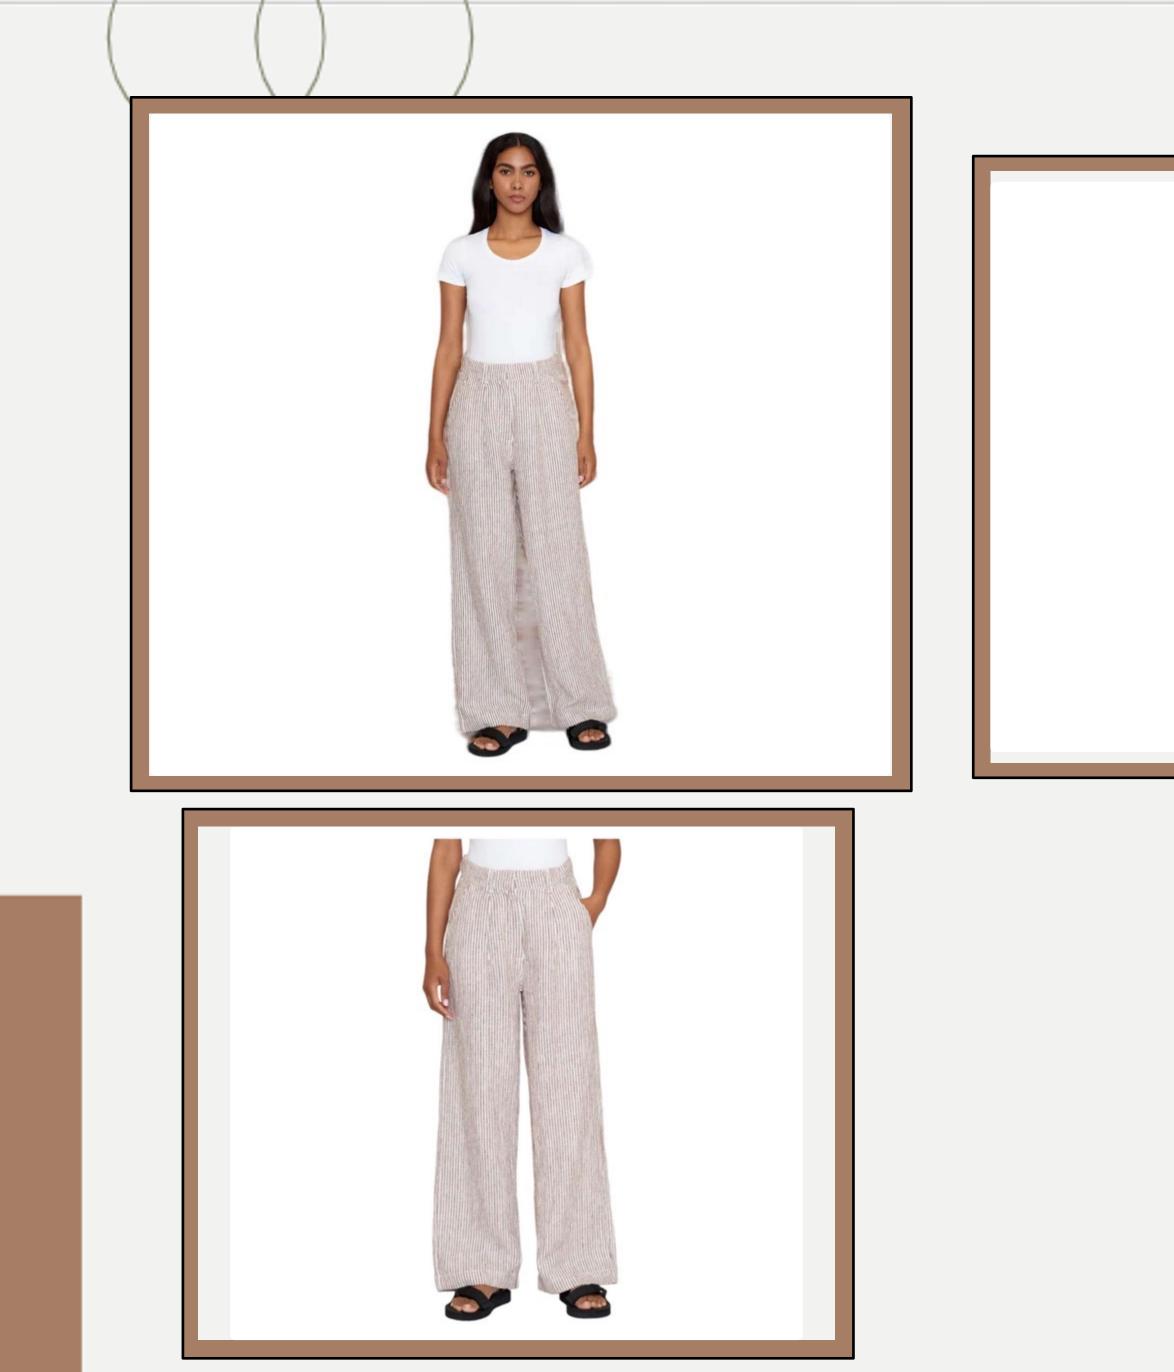

|











| <b>Product ID</b> | : Pants-287                                      |
|-------------------|--------------------------------------------------|
| Name              | Brown Solid Cotton Women<br>Comfort Fit Trousers |
| Description       | Brown Solid Cotton Women<br>Comfort Fit Trousers |
| Material          | : 100 % Cotton                                   |
| Style ID          | : 970708                                         |
|                   |                                                  |
|                   |                                                  |











| <b>Product ID</b> | : P                          | Pants-289                                                                                                                                                                                                                                   |
|-------------------|------------------------------|---------------------------------------------------------------------------------------------------------------------------------------------------------------------------------------------------------------------------------------------|
| Name              |                              | POSEY WIDE MID-RISE<br>STRIPED LINEN PANTS