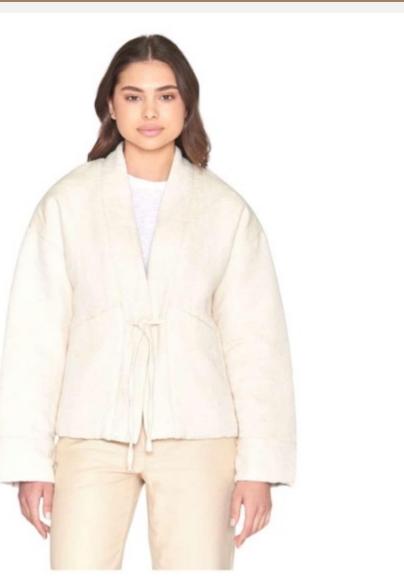

# : Jackets-64

- : ESTilia Shirt Jacket
- : WOMENS BUBBLE CORDUROY SHIRT JACKET
- : 100% Organic Cotton
- : ES423-729 ESTILIA

| <b>Product ID</b> | : Jackets-69                                                                                                                                                                                                                                                                                                                                     |
|-------------------|--------------------------------------------------------------------------------------------------------------------------------------------------------------------------------------------------------------------------------------------------------------------------------------------------------------------------------------------------|
| Name              | PADDED KIMONO<br>: HERRINGBONE STRUCTURE<br>JACKET                                                                                                                                                                                                                                                                                               |
| Description       | <ul> <li>padded kimono is all you<br/>need in a stylish extra layer.<br/>The short jacket is made in a<br/>soft blend of ECOVERO,</li> <li>organic cotton, and organic</li> <li>linen, making it a conscious<br/>and comfortable choice. Our<br/>kimono has a wide fit with<br/>dropped shoulders and a tie-<br/>string at the waist.</li> </ul> |