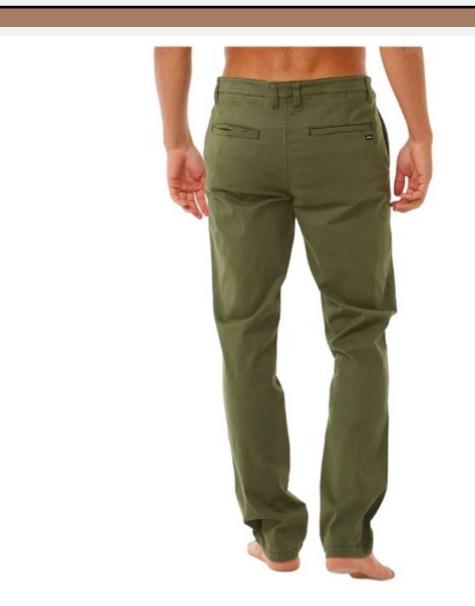

## : Shirts-206

- : CHECK MATE S/S SHIRT
- : Cotton Gauze 125G Resort Fit Woven label Chest pocket
- : 100% Cotton
- : 033MSH

| <b>Product ID</b> | : Pants-231                                                                                                                                                                                                                                                                                                                         |
|-------------------|-------------------------------------------------------------------------------------------------------------------------------------------------------------------------------------------------------------------------------------------------------------------------------------------------------------------------------------|
| Name              | : FODIEGO                                                                                                                                                                                                                                                                                                                           |
| Description       | <ul> <li>These pants are the ideal choice to combine comfort and casual style. Its modern and fitted cut ensures you a trendy and elegant look on</li> <li>all occasions. Pair it with a shirt or t-shirt to create versatile and sophisticated ensembles, allowing you to stay both casual and stylish. CRUSHED FABRIC.</li> </ul> |
| Material          | : 100 % Cotton                                                                                                                                                                                                                                                                                                                      |