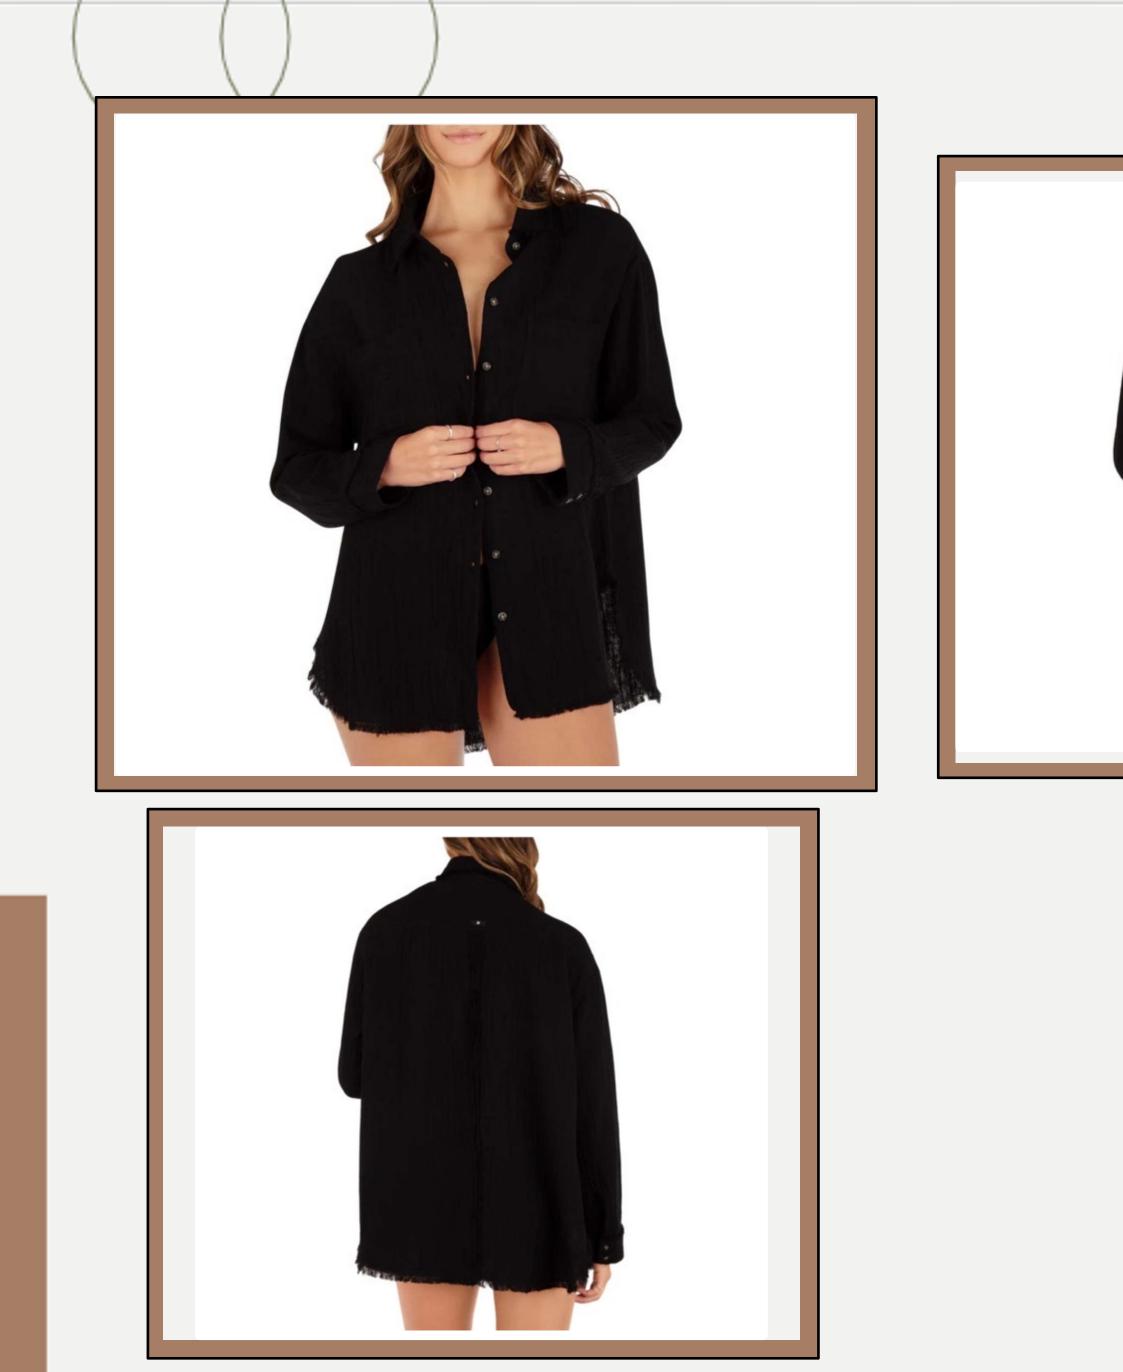

|                                                                                                                                                                                                                                                                                                   |  |











Name

Description

Material

Style ID

## : Shirts-167

- : HEMP SHORT SLEEVE SHIRT
- : MENS SHORT SLEEVED SHIRT
- : 80% COTTON 20% HEMP
- : 40X0096











Name

Description

Material

Style ID

### : Shirts-174

: FULL PRINT MODERN FIT VISCOSE SHIRT UV5747

: MENS SHORT SLEEVE PRINTED SHIRT

- : 100% VISCOSE
- : UV5747











Name

Description

Material

Style ID

## : Shirts-176

: SOLID COLOR MODERN FIT SHIRT UV5749

- : MENS SHORT SLEEVE SHIRT
- : 100% Cotton
- : UV5749









| <b>Product ID</b> | : Shirts-180                                                                                            |
|-------------------|---------------------------------------------------------------------------------------------------------|
| Name              | SOLID LONG SLEEVE<br>BUTTON FRONT SHIRT                                                                 |
|                   | THE SOLID LONG SLEEVE<br>BUTTON FRONT SHIRT IS A<br>GO-WITH-ANYTHING<br>WINNER THAT FEATURES A          |
| Description       | LOOSE FIT, IS MADE OF A<br>DREAMY COTTON GAUZE,<br>WITH RAW HEM DETAILING.<br>: LOOKS GREAT TUCKED INTO |
| Description       | YOUR FAVORITE DENIM CUT<br>OFFS.LOOSE FIT 100%<br>COTTON GAUZE COLLARED                                 |









| <b>Product ID</