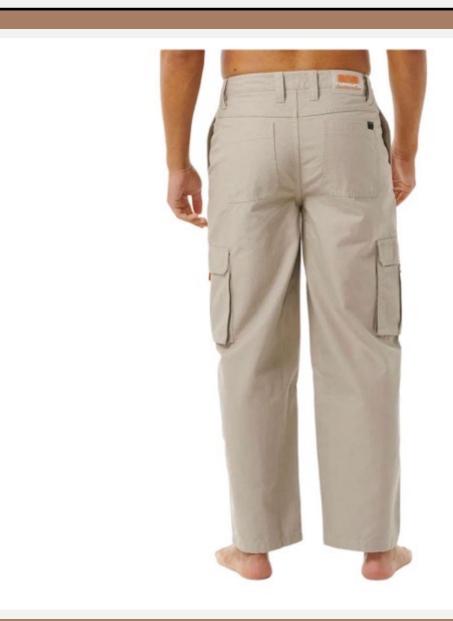

# : Shorts-250

Name

Description

Material

Style ID

- : MARCO SHORTS
- : MENS KHAKI 100% COTTON CARGO SHORTS
- : 100% Cotton
- : MARCO

| <b>Product ID</b> | Shorts-251                                                                                                                                                                                                                        |  |
|-------------------|-----------------------------------------------------------------------------------------------------------------------------------------------------------------------------------------------------------------------------------|--|
| Name              | FIG LOOSE LINEN SHORTS                                                                                                                                                                                                            |  |
| Description       | Made from 100% organic<br>linen, the quality feels<br>incredibly soft, lightweight,<br>and airy to wear. The shorts<br>have a natural melange dye<br>and are finished with slanted<br>front pockets and discrete<br>back pockets. |  |
| Material          | : 100% ORGANIC LINEN                                                                                                                                                                                                              |  |
| Style ID          | : 1050001                                                                                                                                                                                                                         |  |