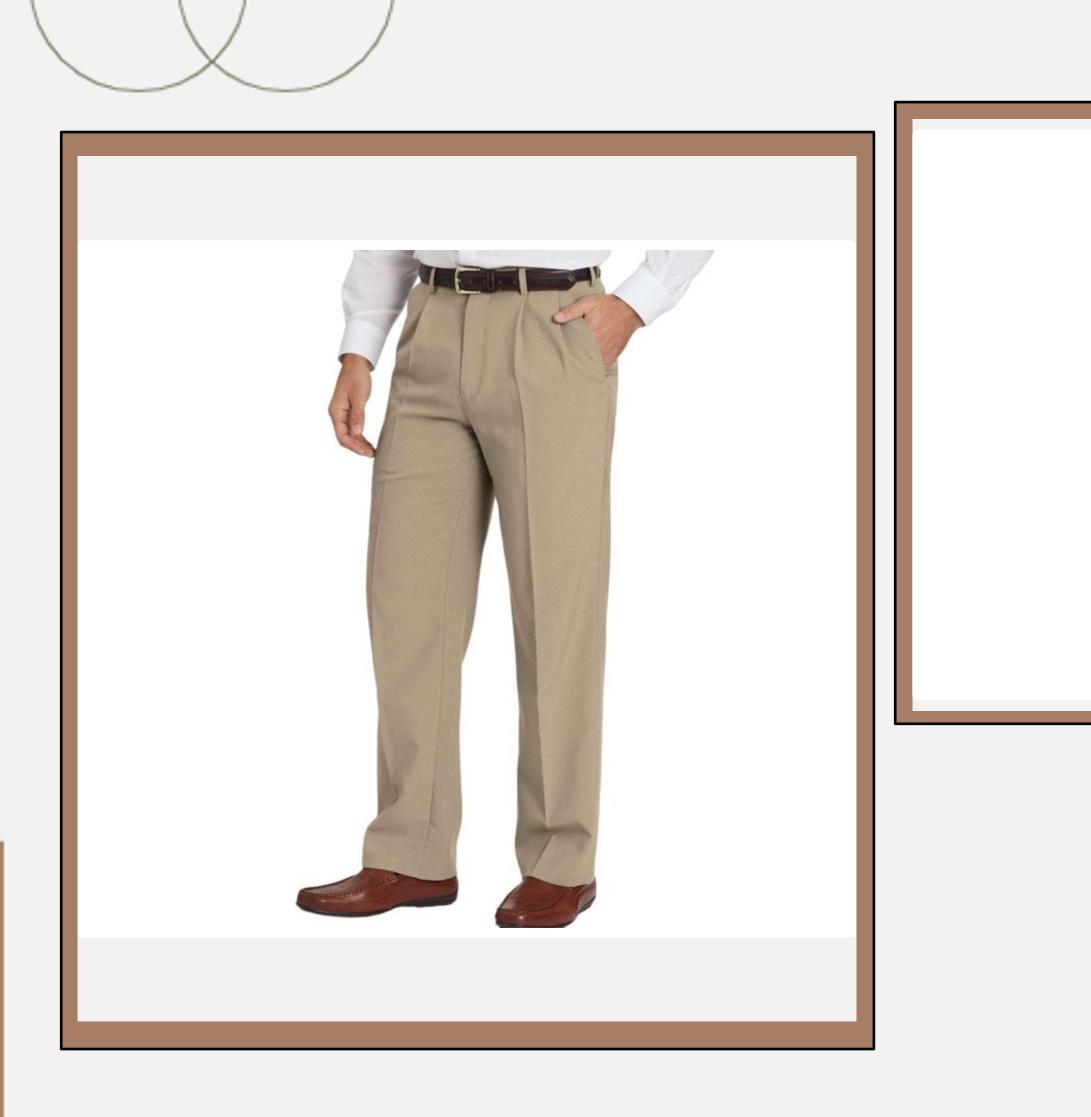

| <b>Product ID</b> | : Pants-248                                                                                                                                                                                                         |
|-------------------|---------------------------------------------------------------------------------------------------------------------------------------------------------------------------------------------------------------------|
| Name              | John Blair Signature Relaxed-<br>Fit Pleated-Front Dress Pants                                                                                                                                                      |
| Description       | <ul> <li>Quality tailoring with a<br/>French fly • Extended fly<br/>lining • Reinforced belt loops</li> <li>Hemmed bottoms • Pocket<br/>depths: front 12"; back 6<br/>1/2" • Premium woven<br/>polyester</li> </ul> |
| Material          | : 100% POLYESTER                                                                                                                                                                                                    |
| Style ID          | : 49697                                                                                                                                                                                                             |