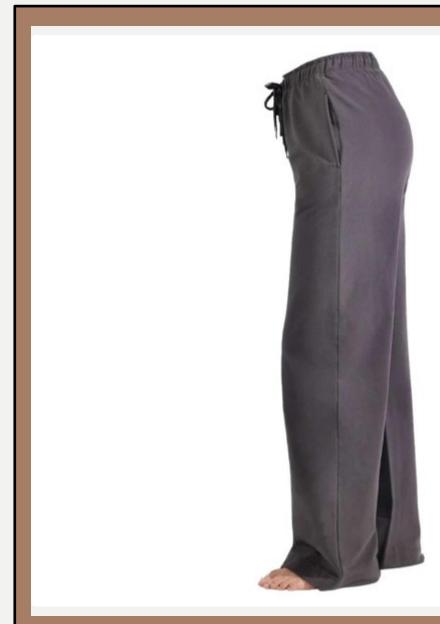

<br/>is crisp and durable. The</li> <li>cargo pants have functional<br/>side pockets, slanted front<br/>pockets, and back pockets to<br/>keep all your belongings<br/>safe.</li> </ul> |
| Material          | : 100% Organic Cotton                                                                                                                                                                                                                                                                  |
| Style ID          | · 1070072                                                                                                                                                                                                                                                                              |











| <b>Product ID</b> | : Pants-301                                                                   |
|-------------------|-------------------------------------------------------------------------------|
| Name              | : Wide Leg Pant - 823                                                         |
| Description       | This design has straight, wide<br>: legs and a waistband with a<br>drawstring |
| Material          | : 100% Organic Cotton                                                         |
| Style ID          | : 823                                                                         |
|                   |                                                                               |









| <b>Product ID</b> | : Pants-302