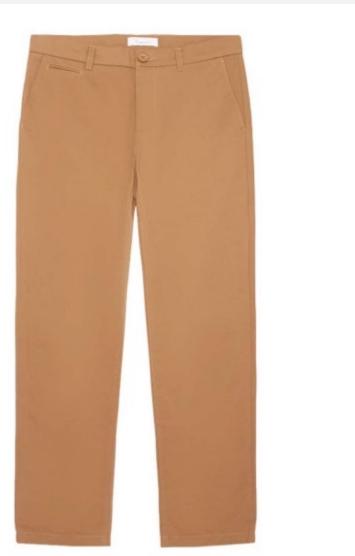

| <b>Product ID</b> | : Pants-235                                                                                                                                                                                                                                                                            |
|-------------------|----------------------------------------------------------------------------------------------------------------------------------------------------------------------------------------------------------------------------------------------------------------------------------------|
| Name              | : CHUCK REGULAR TWILL<br>CHINO PANT                                                                                                                                                                                                                                                    |
| Description       | <ul> <li>twill chino pants are designed<br/>in a regular fit and are made<br/>from organic, lightweight<br/>cotton for a classic and</li> <li>casual look. The chinos are<br/>finished with belt straps, a<br/>button closure, slanted front<br/>pockets, and back pockets.</li> </ul> |
| Material          | : 100% Organic Cotton                                                                                                                                                                                                                                                                  |
| Style ID          | : 1070053                                                                                                                                                                                                                                                                              |