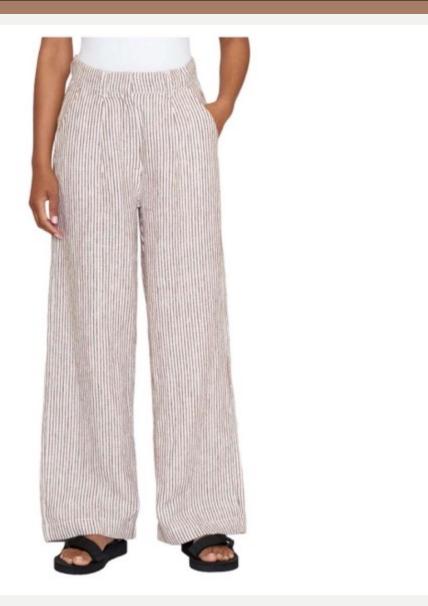

 $\cap$ 

| <b>Product ID</b> | : Shorts-310                                                                                                                                                                                                                                               |
|-------------------|------------------------------------------------------------------------------------------------------------------------------------------------------------------------------------------------------------------------------------------------------------|
| Name              | POSEY WIDE HIGH-RISE<br>STRIPED LINEN SHORTS                                                                                                                                                                                                               |
| Description       | <ul> <li>The high-rise shorts are made of organic linen, making them gentle on the skin as well as breathable</li> <li>and lightweight to wear. They have a wide fit and a simple, striped design with pockets, button-closure, and belt loops.</li> </ul> |
| Material          | : 100% Organic Linen                                                                                                                                                                                                                                       |
| Style ID          | . 2050016                                                                                                                                                                                                                                                  |