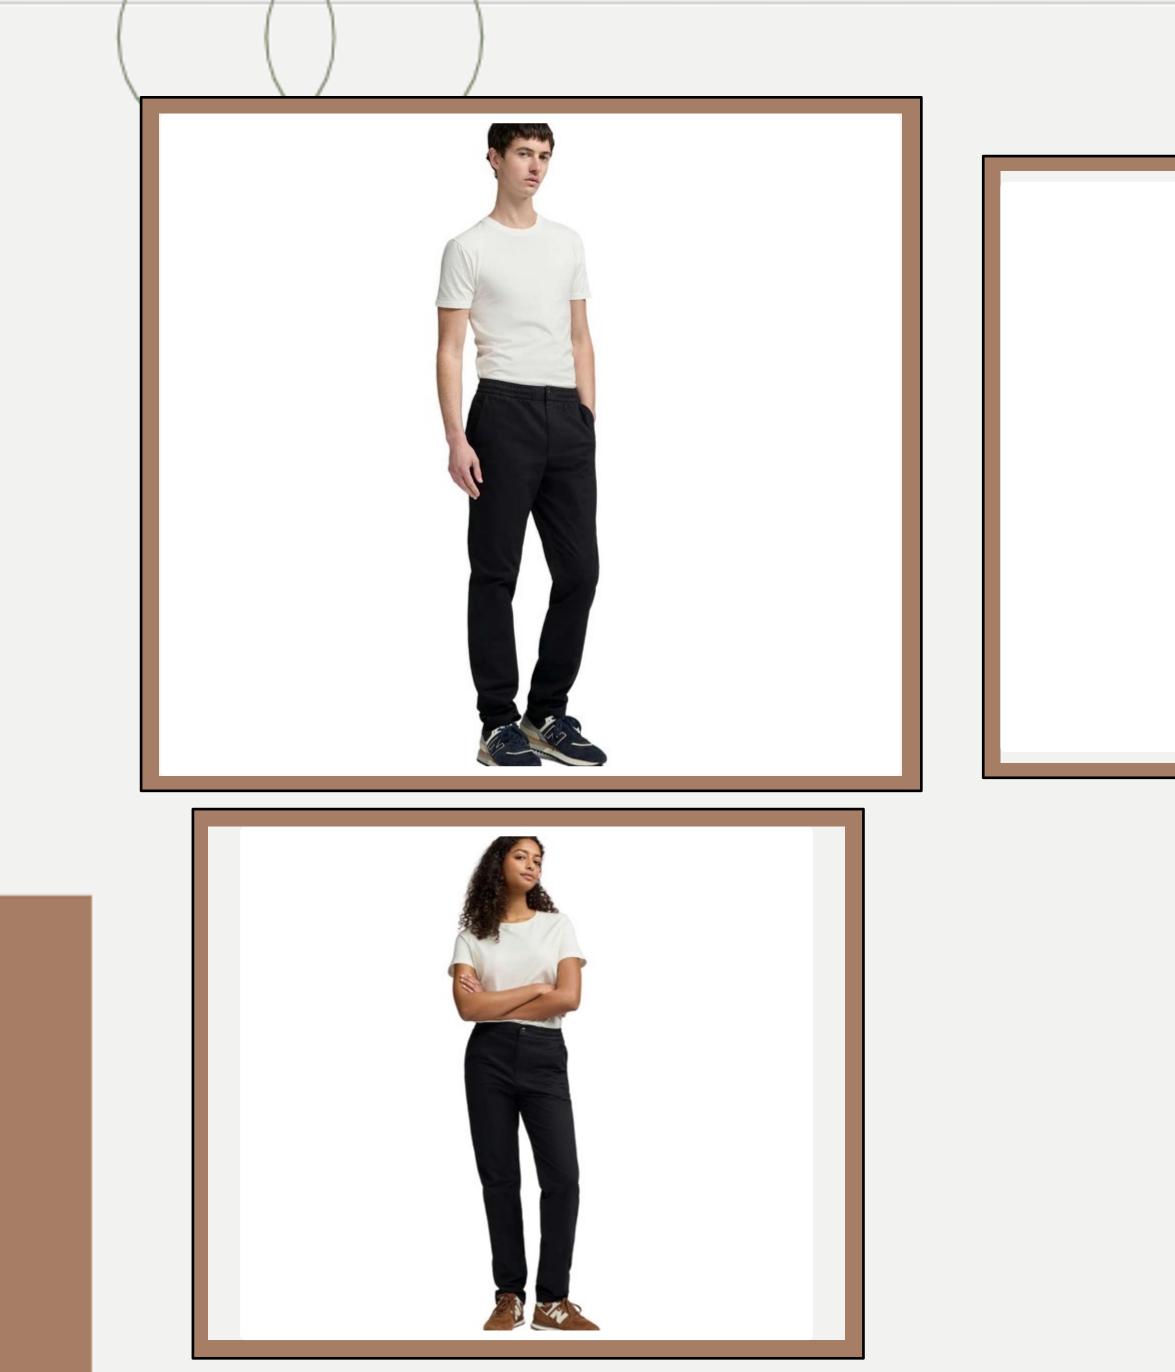

| <b>Product ID</b> | : Pants-235                                                                                                                                                                                                                                                                            |
|-------------------|----------------------------------------------------------------------------------------------------------------------------------------------------------------------------------------------------------------------------------------------------------------------------------------|
| Name              | : CHUCK REGULAR TWILL<br>CHINO PANT                                                                                                                                                                                                                                                    |
| Description       | <ul> <li>twill chino pants are designed<br/>in a regular fit and are made<br/>from organic, lightweight<br/>cotton for a classic and</li> <li>casual look. The chinos are<br/>finished with belt straps, a<br/>button closure, slanted front<br/>pockets, and back pockets.</li> </ul> |
| Material          | : 100% Organic Cotton                                                                                                                                                                                                                                                                  |
| Style ID          | : 1070053                                                                                                                                                                                                                                                                              |