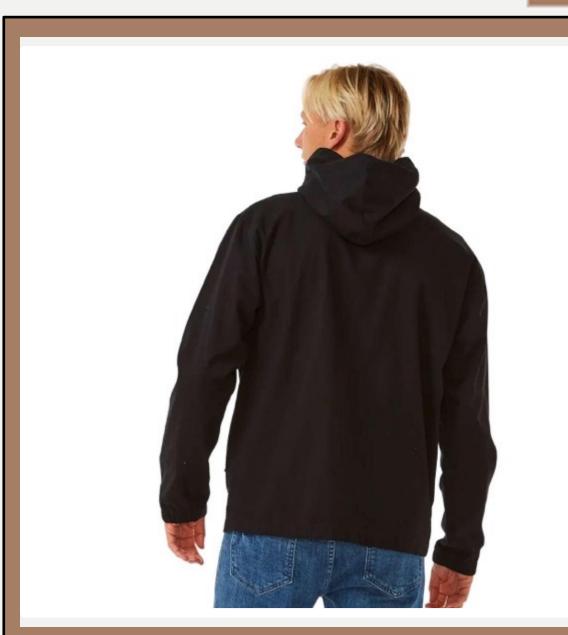

# : SHACKET-4

- : MENS LUMBAR JACKET
- : MENS SHACKET
- : 100% COTTON,100% FLEECE
- : UI9789

| <b>Product ID</b> | : SHACKET-5                                                                                                                                                                                                                                                                           |
|-------------------|---------------------------------------------------------------------------------------------------------------------------------------------------------------------------------------------------------------------------------------------------------------------------------------|
| Name              | : THROWSHIRT FLEX                                                                                                                                                                                                                                                                     |
| Description       | Casual fit, half zip mock neck<br>pullover jacket, interior self-<br>fabric neck tape, front chest<br>pocket with patterned<br>webbing detail and Velcro<br>closure, hand pockets,<br>gusseted underarms, Velcro<br>adjustable sleeve cuffs, back<br>drop tailed hem and<br>drawcord. |
|                   | 9oz 97% cotton 3% LYCRA®<br>- 12 wale stretch                                                                                                                                                                                                                                         |