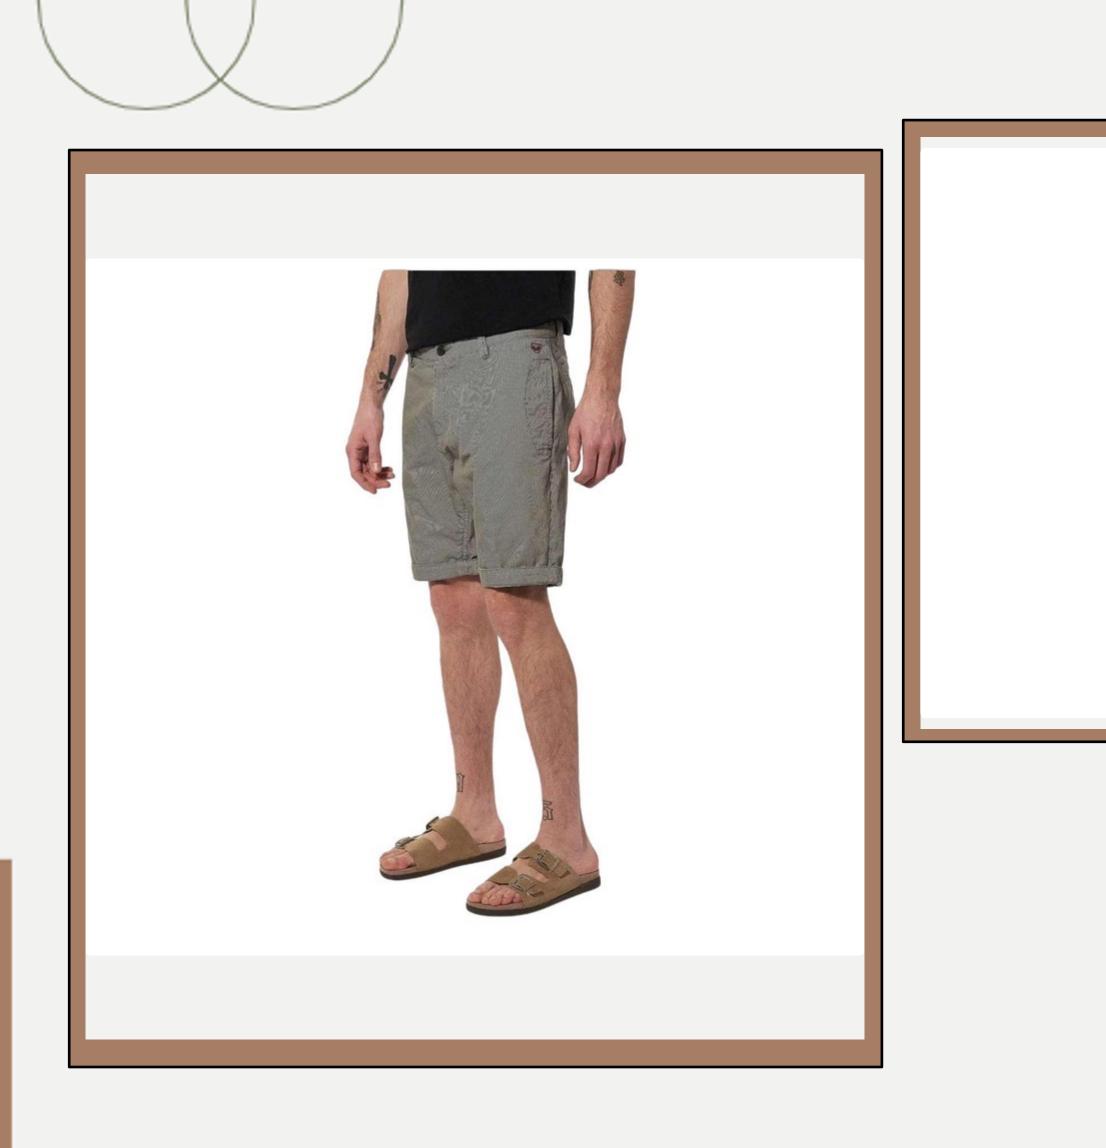

# : Shorts-159

: 98 % Cotton, 2 % Elastane

| <b>Product ID</b> | : Shorts-225                                                                                       |
|-------------------|----------------------------------------------------------------------------------------------------|
| Name              | : EPIC WALKSHORTS BOY                                                                              |
| Description       | 98/2 COTTON/ELASTANE<br>TWILL 330G Stretch fabric<br>Woven label below back<br>pocket Garment wash |
| Material          | : 98%Cotton 2%Elastane                                                                             |
| Style ID          | : 004BWS                                                                                           |
|                   |                                                                                                    |