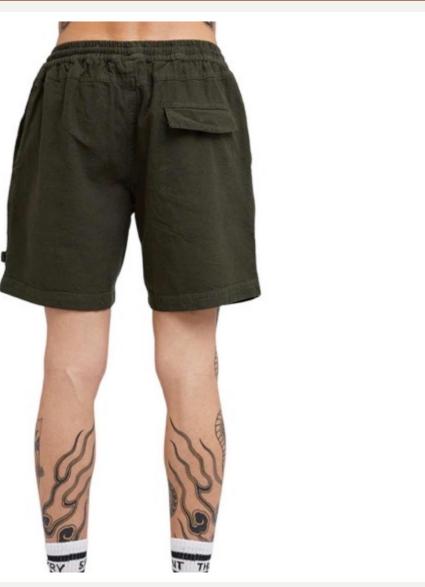

| <b>Product ID</b> | : Overalls-2                                                                                                  |
|-------------------|---------------------------------------------------------------------------------------------------------------|
| Name              | : Stevie Cord Overalls                                                                                        |
| Description       | Cotton Cord 8W Standard fit<br>Acid wash Woven label Inner<br>neck label Metal hardware<br>Multiple pocketing |
| Material          | : 100% COTTON                                                                                                 |
| Style ID          | : 00UWRO                                                                                                      |
|                   |                                                                                                               |