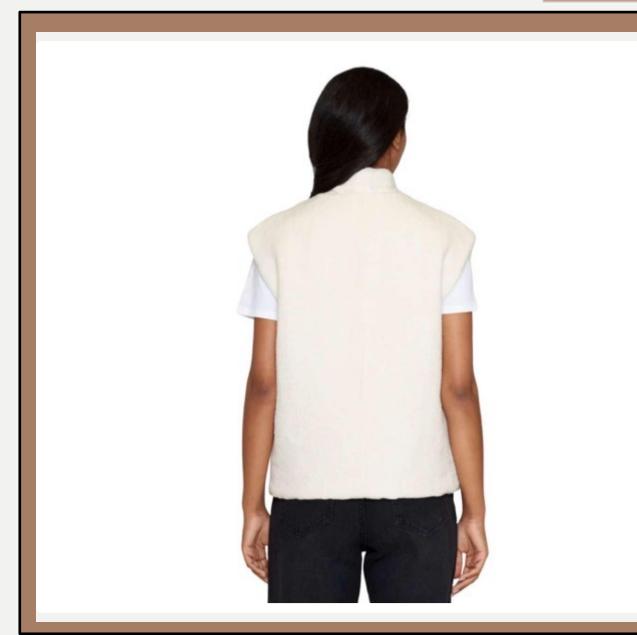

|
|-------------------|-------------------------------------------------------------------------------------------------|
| Name              | : BEACH PANT                                                                                    |
| Description       | Cotton Twill 270G √<br>Straight cropped √ Woven<br>Iabel √ Back pocket √<br>Adjustable drawcord |
| Material          | : 100 % cotton                                                                                  |
| Style ID          | : 013MPA                                                                                        |
|                   |                                                                                                 |











| <b>Product ID</b> | : VEST-1                                                                                                                                                                                                                                                                 |
|-------------------|--------------------------------------------------------------------------------------------------------------------------------------------------------------------------------------------------------------------------------------------------------------------------|
| Name              | PADDED KIMONO<br>: HERRINGBONE STRUCTURE<br>VEST