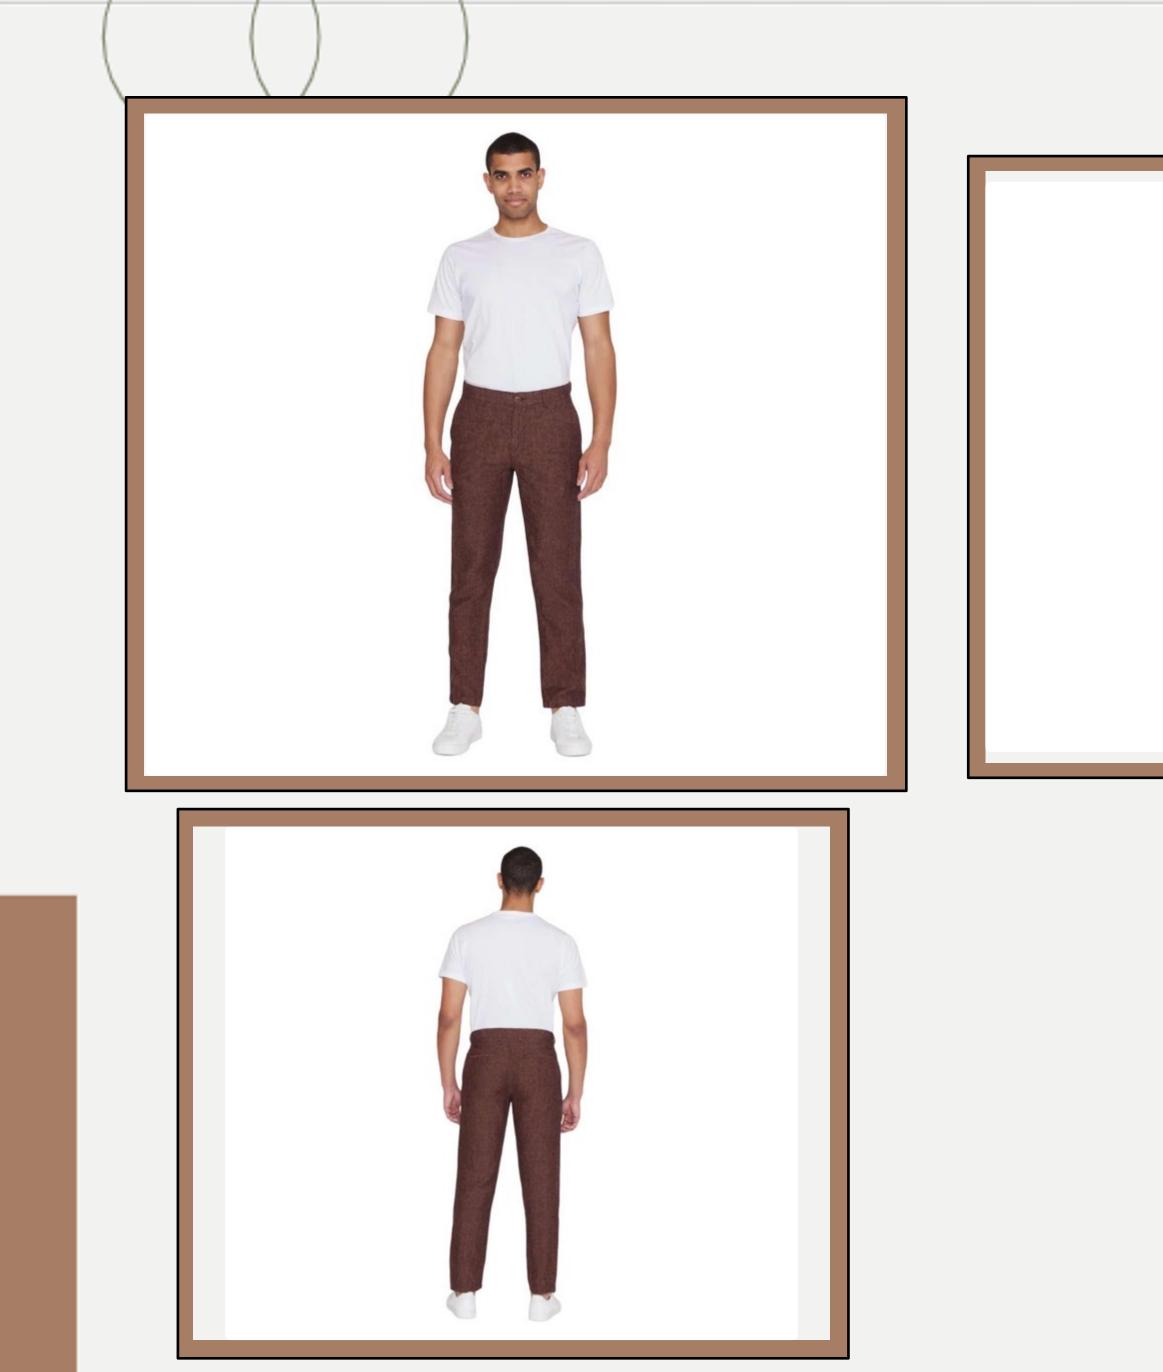

## : Shirts-206

- : CHECK MATE S/S SHIRT
- : Cotton Gauze 125G Resort Fit Woven label Chest pocket
- : 100% Cotton
- : 033MSH

| <b>Product ID</b> | : Pants-231                                                                                                                                                                                                                                                                                                                         |
|-------------------|-------------------------------------------------------------------------------------------------------------------------------------------------------------------------------------------------------------------------------------------------------------------------------------------------------------------------------------|
| Name              | : FODIEGO                                                                                                                                                                                                                                                                                                                           |
| Description       | <ul> <li>These pants are the ideal choice to combine comfort and casual style. Its modern and fitted cut ensures you a trendy and elegant look on</li> <li>all occasions. Pair it with a shirt or t-shirt to create versatile and sophisticated ensembles, allowing you to stay both casual and stylish. CRUSHED FABRIC.</li> </ul> |
| Material          | : 100 % Cotton                                                                                                                                                                                                                                                                                                                      |