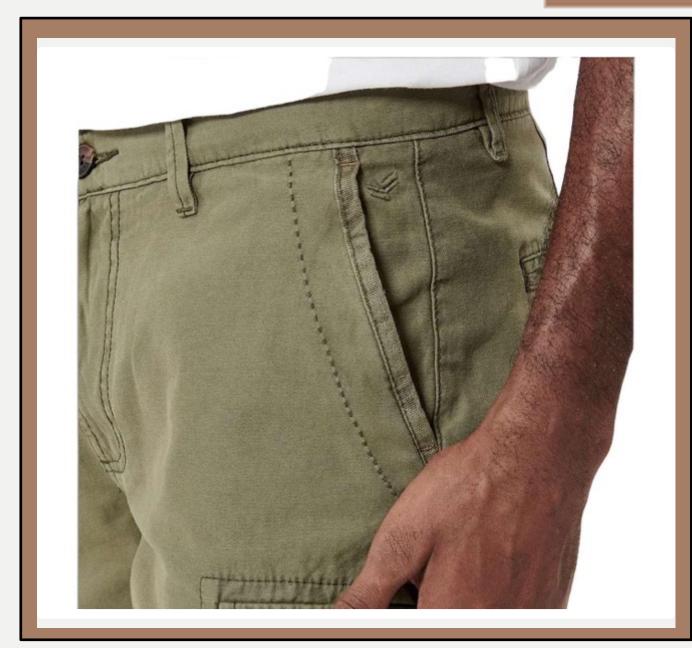

D Standard fit Stone</li> <li>wash Contrast inner waist &amp; pocket flaps Print &amp; multi labels</li> </ul> |
| Material          | : 100% Cotton                                                                                                                                            |
| Style ID          | : 02DMWS                                                                                                                                                 |
|                   |                                                                                                                                                          |









| <b>Product ID</b> |
|-------------------|
|-------------------|

# : Shorts-235

- : CANVAS SHORTS
- : 98% Cotton 2% Elastane
- : MACON











# : Shorts-250

Name

Description

Material

Style ID

- : MARCO SHORTS
- : MENS KHAKI 100% COTTON CARGO SHORTS
- : 100% Cotton
- : MARCO











| <b>Product ID</b> | Shorts-251                                                                                                                                                                                                                        |  |
|-------------------|-----------------------------------------------------------------------------------------------------------------------------------------------------------------------------------------------------------------------------------|--|
| Name              | FIG LOOSE LINEN SHORTS