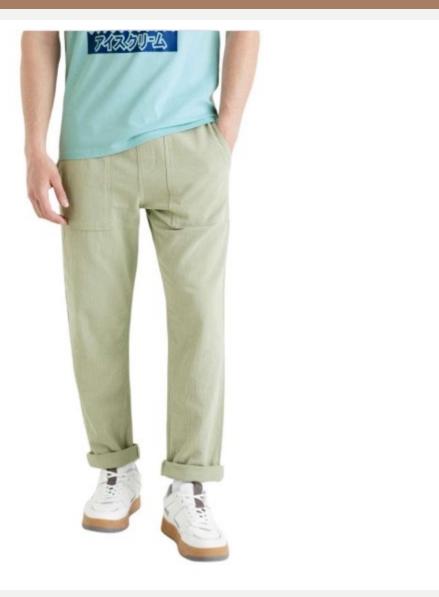

| <b>Product ID</b> | : Pants-235                                                                                                                                                                                                                                                                            |
|-------------------|----------------------------------------------------------------------------------------------------------------------------------------------------------------------------------------------------------------------------------------------------------------------------------------|
| Name              | : CHUCK REGULAR TWILL<br>CHINO PANT                                                                                                                                                                                                                                                    |
| Description       | <ul> <li>twill chino pants are designed<br/>in a regular fit and are made<br/>from organic, lightweight<br/>cotton for a classic and</li> <li>casual look. The chinos are<br/>finished with belt straps, a<br/>button closure, slanted front<br/>pockets, and back pockets.</li> </ul> |
| Material          | : 100% Organic Cotton                                                                                                                                                                                                                                                                  |
| Style ID          | : 1070053                                                                                                                                                                                                                                                                              |