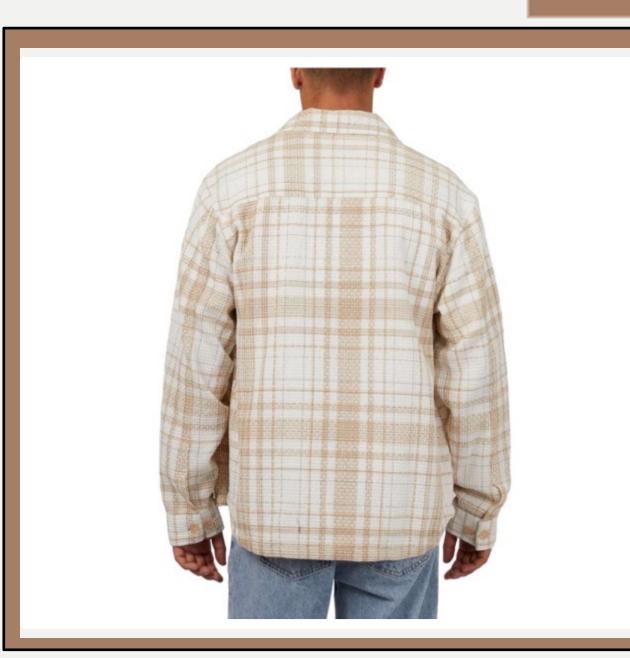

# : SHACKET-4

- : MENS LUMBAR JACKET
- : MENS SHACKET
- : 100% COTTON,100% FLEECE
- : UI9789

| <b>Product ID</b> | : SHACKET-5                                                                                                                                                                                                                                                                           |
|-------------------|---------------------------------------------------------------------------------------------------------------------------------------------------------------------------------------------------------------------------------------------------------------------------------------|
| Name              | : THROWSHIRT FLEX                                                                                                                                                                                                                                                                     |
| Description       | Casual fit, half zip mock neck<br>pullover jacket, interior self-<br>fabric neck tape, front chest<br>pocket with patterned<br>webbing detail and Velcro<br>closure, hand pockets,<br>gusseted underarms, Velcro<br>adjustable sleeve cuffs, back<br>drop tailed hem and<br>drawcord. |
|                   | 9oz 97% cotton 3% LYCRA®<br>- 12 wale stretch                                                                                                                                                                                                                                         |