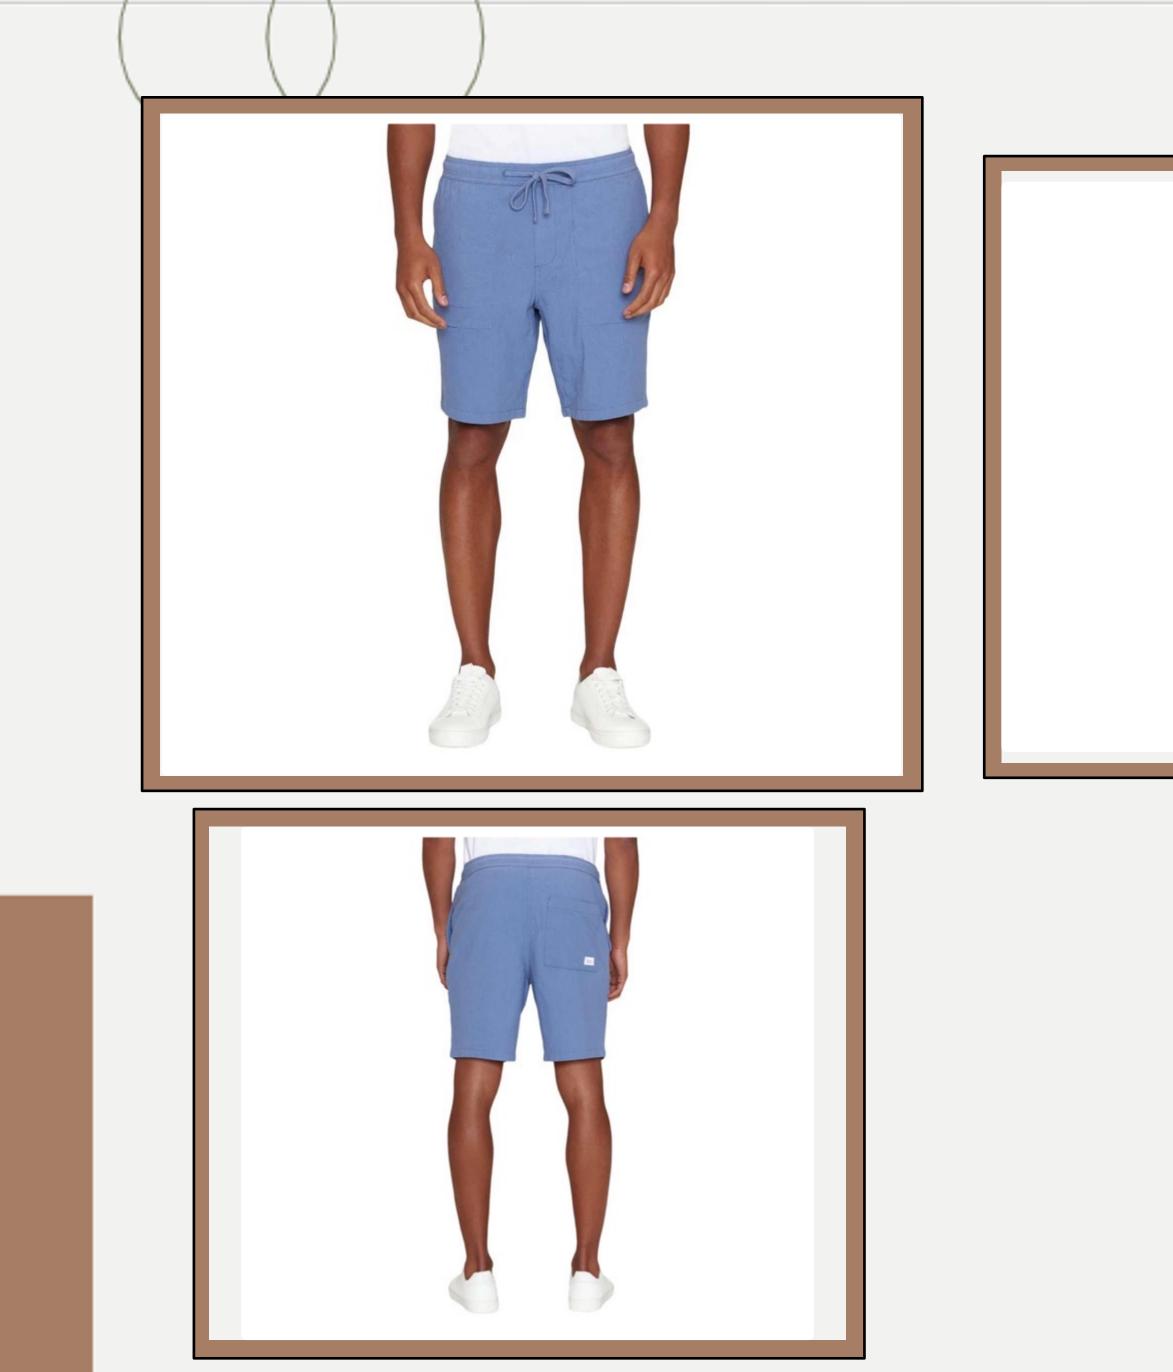

### : Shorts-288

- : FODIEGOBM
- : Bermuda jogger elasticated waist, knee length
- : 100% COTTON
- : FODIEGOBM