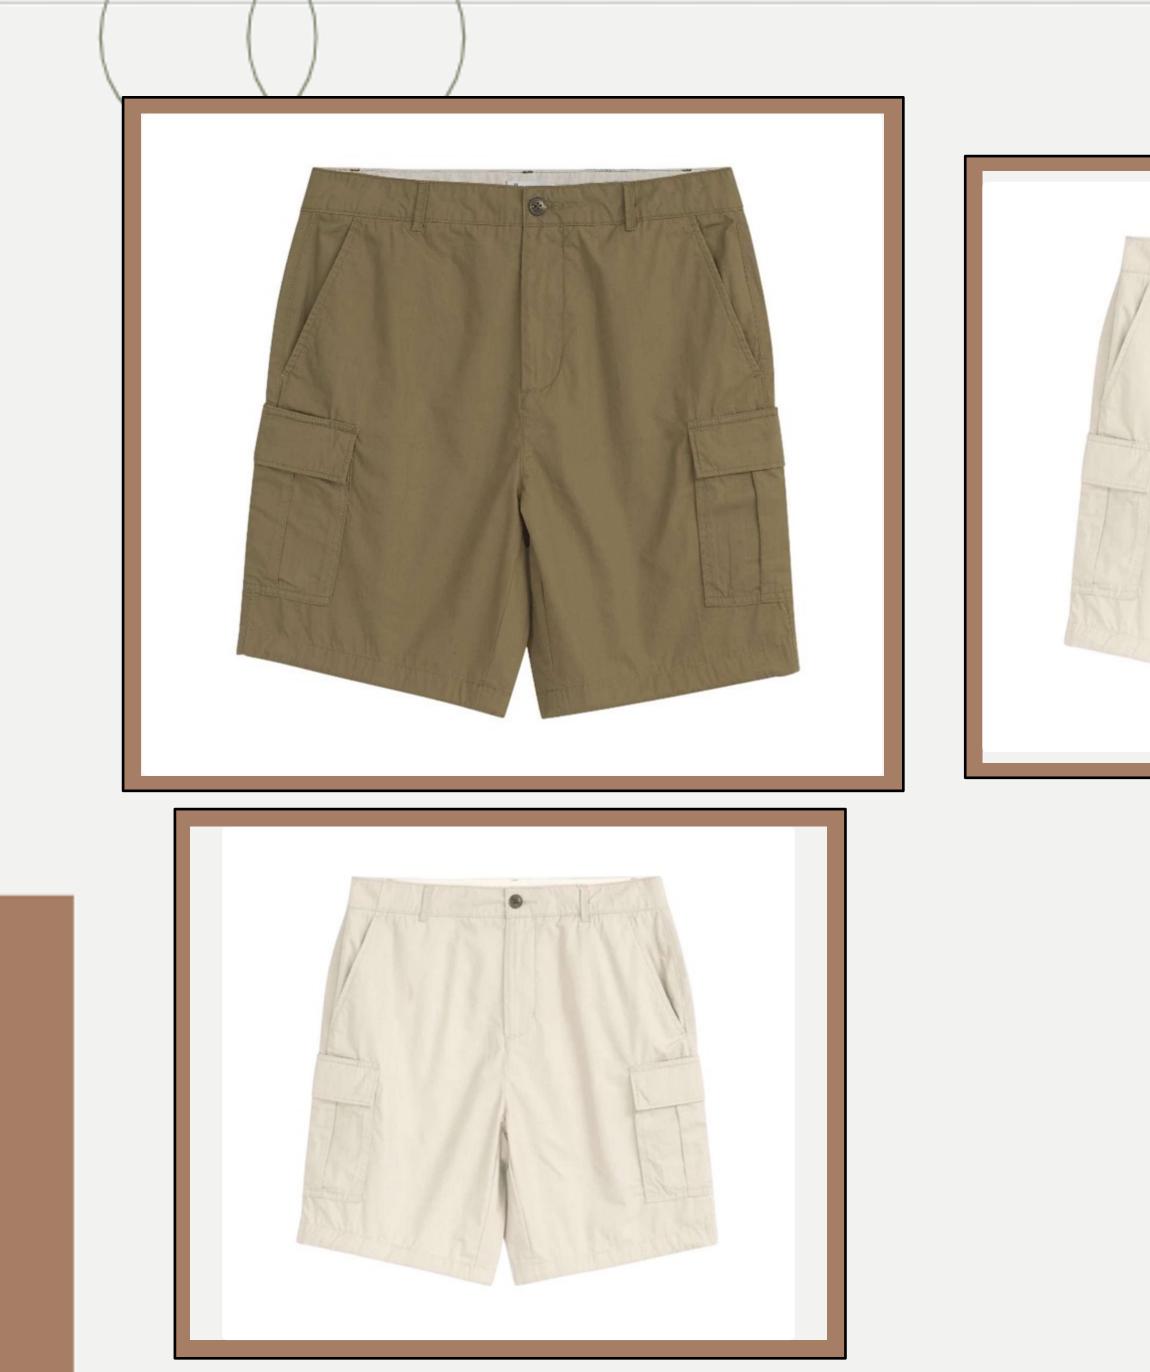

| <b>Product ID</b> | : Shorts-231                                                                                                                                             |
|-------------------|----------------------------------------------------------------------------------------------------------------------------------------------------------|
| Name              | : TRAIL CARGO WALKSHORTS                                                                                                                                 |
| Description       | <ul> <li>265G COTTON TWILL</li> <li>PEACHED Standard fit Stone</li> <li>wash Contrast inner waist &amp; pocket flaps Print &amp; multi labels</li> </ul> |
| Material          | : 100% Cotton                                                                                                                                            |
| Style ID          | : 02DMWS                                                                                                                                                 |
|                   |                                                                                                                                                          |