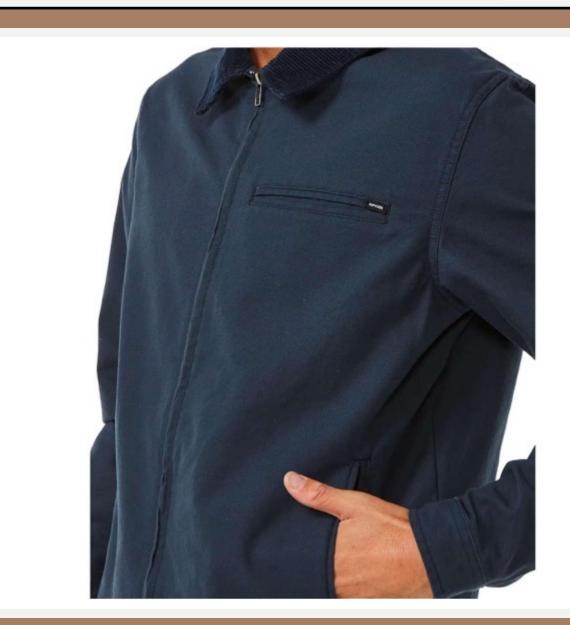

# : SHACKET-4

- : MENS LUMBAR JACKET
- : MENS SHACKET
- : 100% COTTON,100% FLEECE
- : UI9789

| <b>Product ID</b> | : SHACKET-5                                                                                                                                                                                                                                                                           |
|-------------------|---------------------------------------------------------------------------------------------------------------------------------------------------------------------------------------------------------------------------------------------------------------------------------------|
| Name              | : THROWSHIRT FLEX                                                                                                                                                                                                                                                                     |
| Description       | Casual fit, half zip mock neck<br>pullover jacket, interior self-<br>fabric neck tape, front chest<br>pocket with patterned<br>webbing detail and Velcro<br>closure, hand pockets,<br>gusseted underarms, Velcro<br>adjustable sleeve cuffs, back<br>drop tailed hem and<br>drawcord. |
|                   | 9oz 97% cotton 3% LYCRA®<br>- 12 wale stretch                                                                                                                                                                                                                                         |