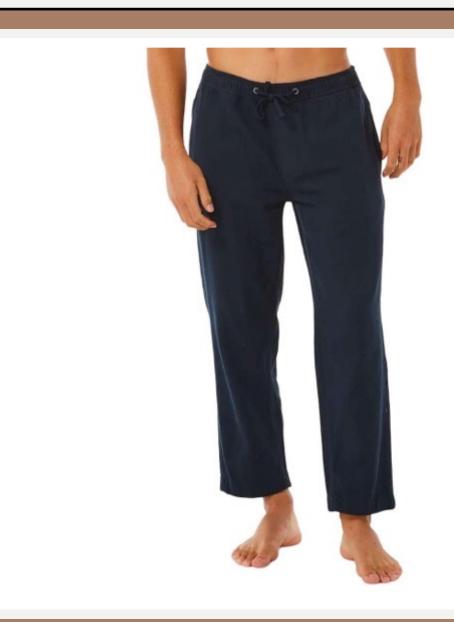

|









| <b>Product ID</b> | : Pants-306                                                                         |
|-------------------|-------------------------------------------------------------------------------------|
| Name              | : Classic Surf Chino Pant                                                           |
| Description       | Stretch Cotton Twill 260G<br>: Straight fit Garment wash<br>Woven label Metal trims |
| Material          | : 98% Cotton 2% Elastane                                                            |
| Style ID          | : 01AMPA                                                                            |
|                   |                                                                                     |











Name

Description

Material

Style ID

## : Pants-307

- : Classic Surf Beach Pant
- : Cotton Twill 270G Straight fit Back pocket Woven label
- : 100 % Cotton
- : 01BMPA







| <b>Product ID</b> | : Pants-308                                                                                                                                 |
|-------------------|---------------------------------------------------------------------------------------------------------------------------------------------|
| Name              | : SURF CORD PANT - KIDS                                                                                                                     |
| Description       | Cotton Cord 8W Relaxed fit<br>Adjustable draw cord closure<br>Back pocket Front pocket<br>Woven label Woven