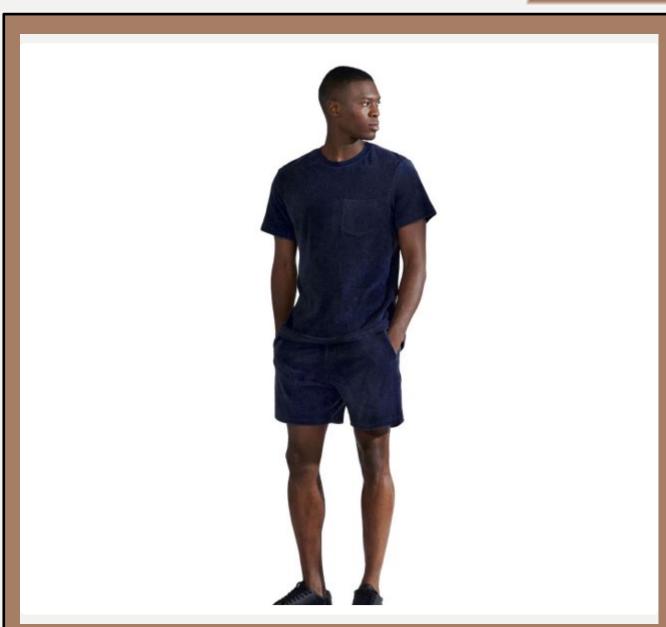

# **GOODWILL FABRICS PVT LTD**

| <b>Product ID</b> | : Dress-87                        |  |
|-------------------|-----------------------------------|--|
| Name              | : DANAE                           |  |
| Description       | : WOMENS CORDUROY DRESS           |  |
| Material          | 98% ORGANIC COTTON 2%<br>ELASTANE |  |
| Style ID          | : WDR01271                        |  |