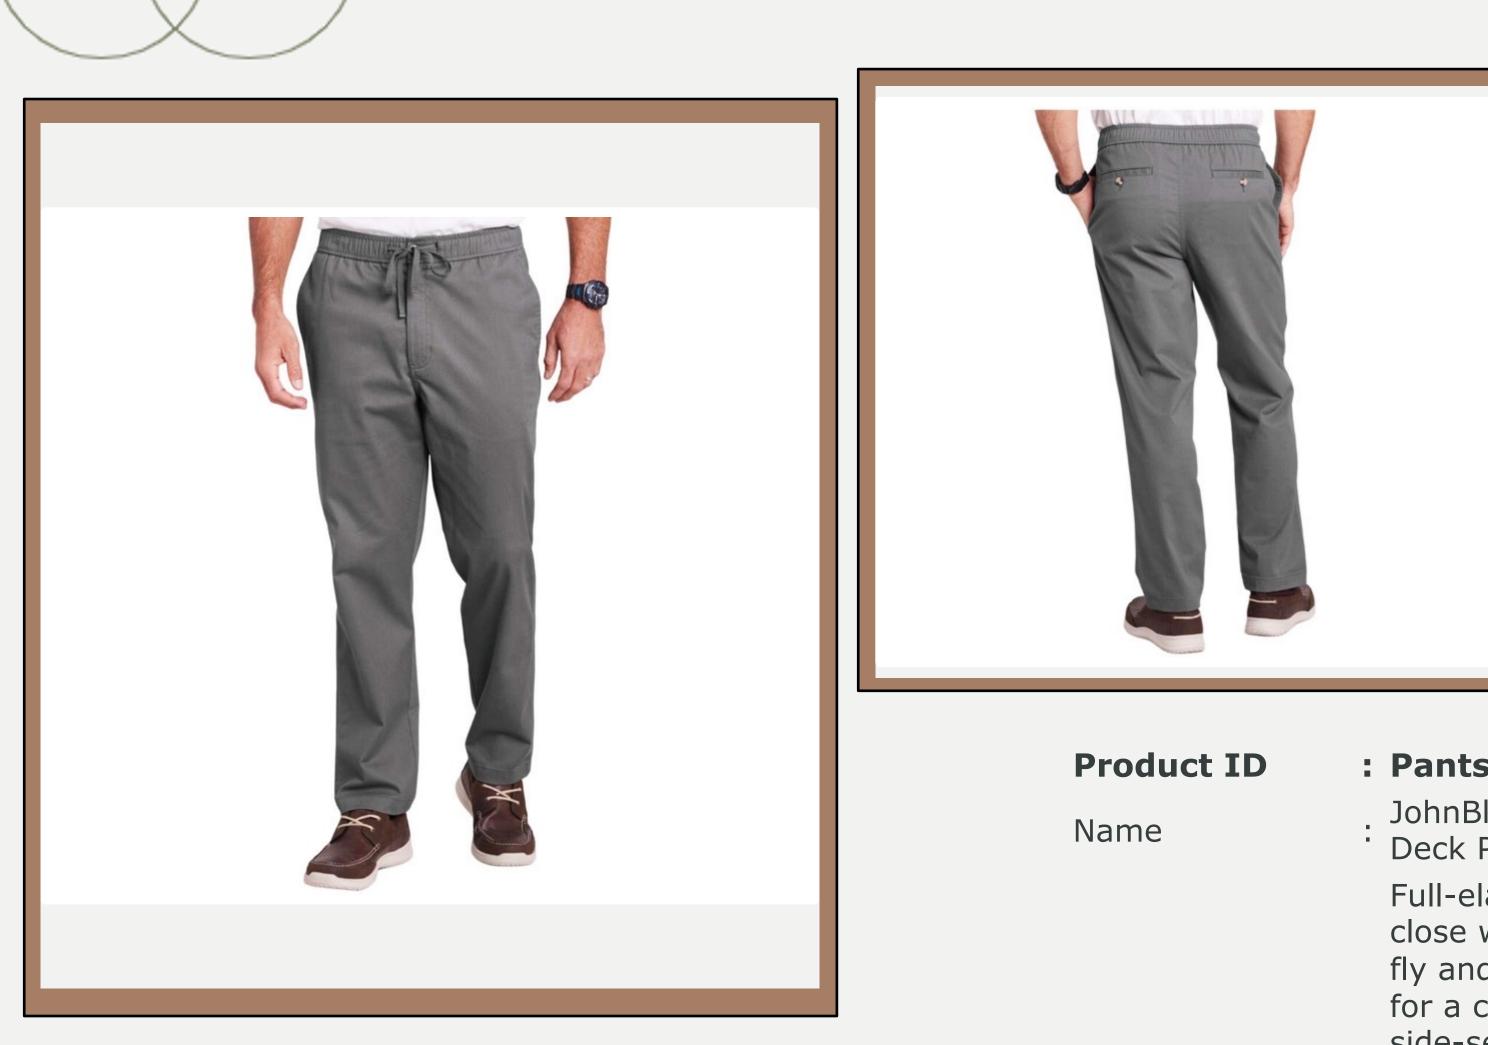

 $\cap$ 

| <b>Product ID</b> | : Shorts-327                                                                                                                                                                                                                                                                                                          |
|-------------------|-----------------------------------------------------------------------------------------------------------------------------------------------------------------------------------------------------------------------------------------------------------------------------------------------------------------------|
| Name              | JohnBlairFlex Relaxed-Fit<br>Deck Shorts                                                                                                                                                                                                                                                                              |
| Description       | <ul> <li>JohnBlairFlex Relaxed-Fit<br/>Deck Shorts.</li> <li>Full-elastic<br/>waist with exterior<br/>drawstring.</li> <li>Button-close</li> <li>waistband, metal zipper fly.</li> <li>2 side seam pockets.</li> <li>2<br/>button close single welt<br/>pockets.</li> <li>9" inseam.</li> <li>Relaxed fit.</li> </ul> |
| Material          | 59% Cotton/39% Poly/2%<br>Spandex                                                                                                                                                                                                                                                                                     |