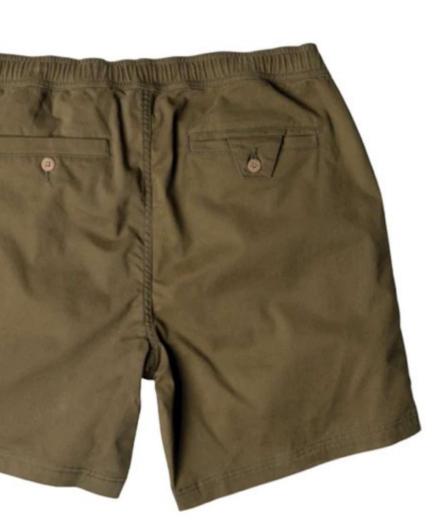

| <b>Product ID</b> | : Shorts-307                                                                                                                                                                                                                                                    |
|-------------------|-----------------------------------------------------------------------------------------------------------------------------------------------------------------------------------------------------------------------------------------------------------------|
| Name              | : WALK IT OFF                                                                                                                                                                                                                                                   |
| Description       | Regular fit, elastic waist short<br>with custom rope draw cord,<br>faux fly, reinforced front<br>pockets with inlay gussets<br>and right wallet stay, thigh<br>welt pocket, back welt<br>pockets with button tab<br>closure, double needle<br>reinforced seams. |
| Material          | 8oz 98% cotton 2% LYCRA®<br>fine stretch twill.                                                                                                                                                                                                                 |
| Style ID          | · 1001                                                                                                                                                                                                                                                          |