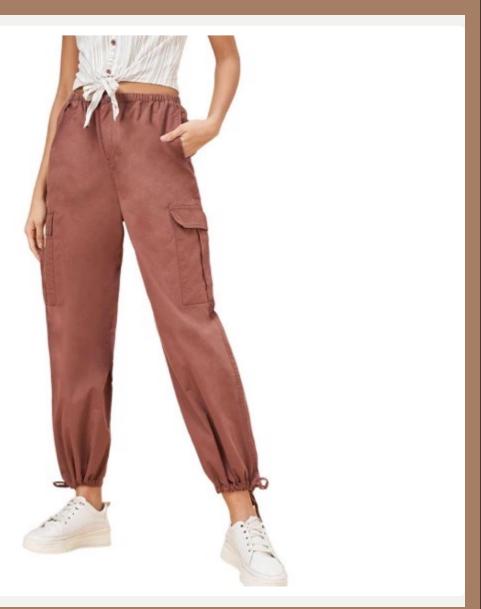

|
| Description       | Cargo style pants featuring<br>cargo pockets on the legs<br>and stylish cutlines on the<br>front and back Straight fit<br>- Garment dyed - Cargo<br>pockets on the legs - Cutlines<br>on front and back - GOTS<br>Certified |
| Material          | : 100% Organic Cotton                                                                                                                                                                                                       |
| Style ID          | : ESOPHIA PANTS                                                                                                                                                                                                             |











| <b>Product ID</b> | : Pants-287                                      |
|-------------------|--------------------------------------------------|
| Name              | Brown Solid Cotton Women<br>Comfort Fit Trousers |
| Description       | Brown Solid Cotton Women<br>Comfort Fit Trousers |
| Material          | : 100 % Cotton                                   |
| Style ID          | : 970708                                         |
|                   |                                                  |
|                   |                                                  |











| <b>Product ID</b> | : P                          | Pants-289