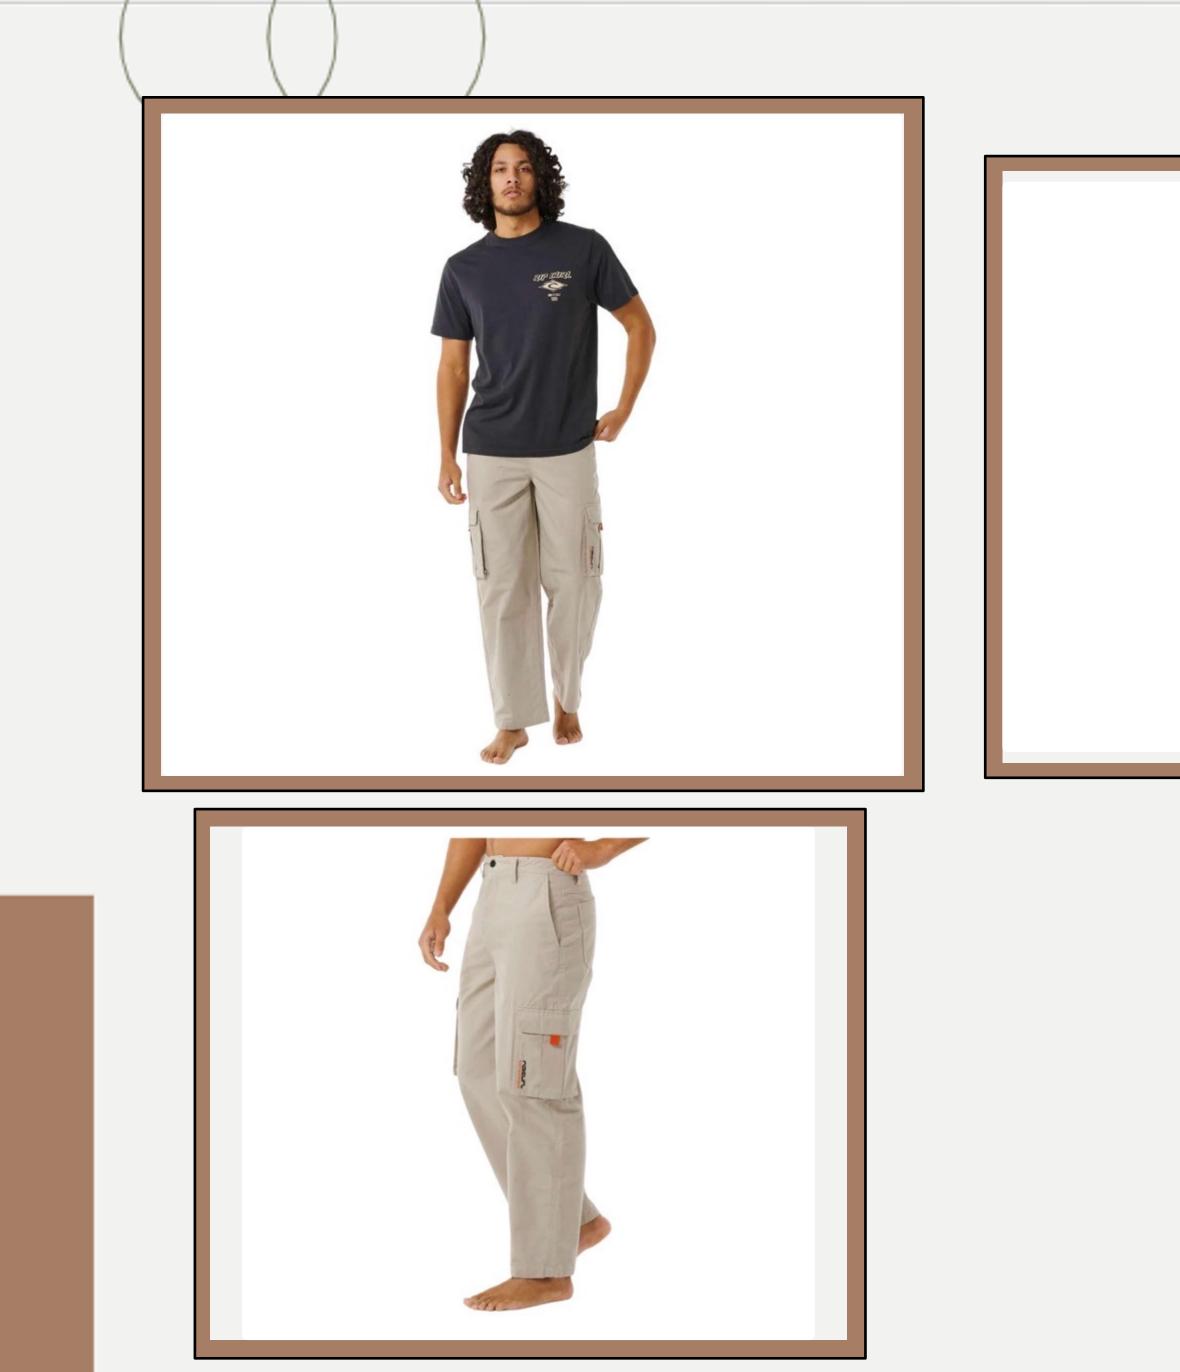

# : Shorts-250

Name

Description

Material

Style ID

- : MARCO SHORTS
- : MENS KHAKI 100% COTTON CARGO SHORTS
- : 100% Cotton
- : MARCO

| <b>Product ID</b> | Shorts-251                                                                                                                                                                                                                        |  |
|-------------------|-----------------------------------------------------------------------------------------------------------------------------------------------------------------------------------------------------------------------------------|--|
| Name              | FIG LOOSE LINEN SHORTS                                                                                                                                                                                                            |  |
| Description       | Made from 100% organic<br>linen, the quality feels<br>incredibly soft, lightweight,<br>and airy to wear. The shorts<br>have a natural melange dye<br>and are finished with slanted<br>front pockets and discrete<br>back pockets. |  |
| Material          | : 100% ORGANIC LINEN                                                                                                                                                                                                              |  |
| Style ID          | : 1050001                                                                                                                                                                                                                         |  |