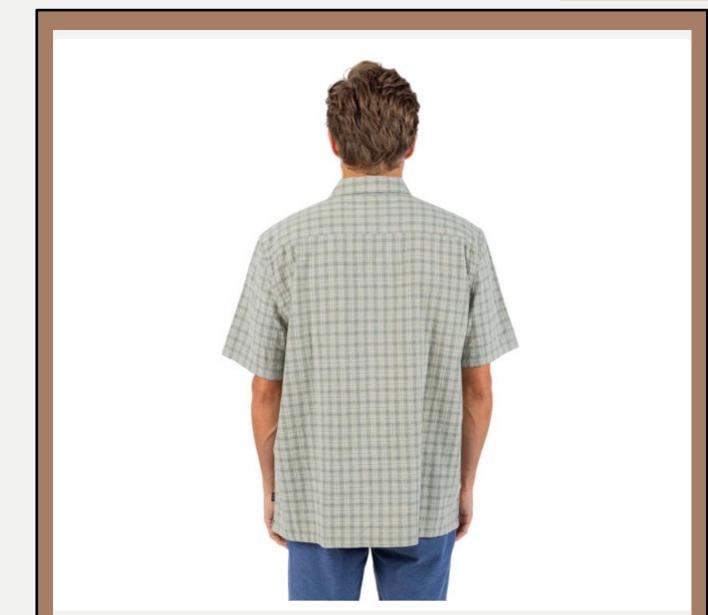

## : Shirts-206

- : CHECK MATE S/S SHIRT
- : Cotton Gauze 125G Resort Fit Woven label Chest pocket
- : 100% Cotton
- : 033MSH

| <b>Product ID</b> | : Pants-231                                                                                                                                                                                                                                                                                                                         |
|-------------------|-------------------------------------------------------------------------------------------------------------------------------------------------------------------------------------------------------------------------------------------------------------------------------------------------------------------------------------|
| Name              | : FODIEGO                                                                                                                                                                                                                                                                                                                           |
| Description       | <ul> <li>These pants are the ideal choice to combine comfort and casual style. Its modern and fitted cut ensures you a trendy and elegant look on</li> <li>all occasions. Pair it with a shirt or t-shirt to create versatile and sophisticated ensembles, allowing you to stay both casual and stylish. CRUSHED FABRIC.</li> </ul> |
| Material          | : 100 % Cotton                                                                                                                                                                                                                                                                                                                      |