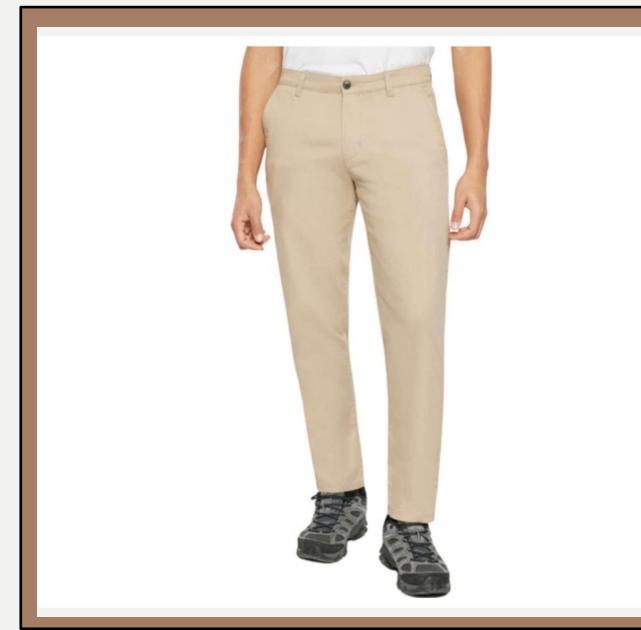

| <b>Product ID</b> | : Pants-235                                                                                                                                                                                                                                                                            |
|-------------------|----------------------------------------------------------------------------------------------------------------------------------------------------------------------------------------------------------------------------------------------------------------------------------------|
| Name              | : CHUCK REGULAR TWILL<br>CHINO PANT                                                                                                                                                                                                                                                    |
| Description       | <ul> <li>twill chino pants are designed<br/>in a regular fit and are made<br/>from organic, lightweight<br/>cotton for a classic and</li> <li>casual look. The chinos are<br/>finished with belt straps, a<br/>button closure, slanted front<br/>pockets, and back pockets.</li> </ul> |
| Material          | : 100% Organic Cotton                                                                                                                                                                                                                                                                  |
| Style ID          | : 1070053                                                                                                                                                                                                                                                                              |