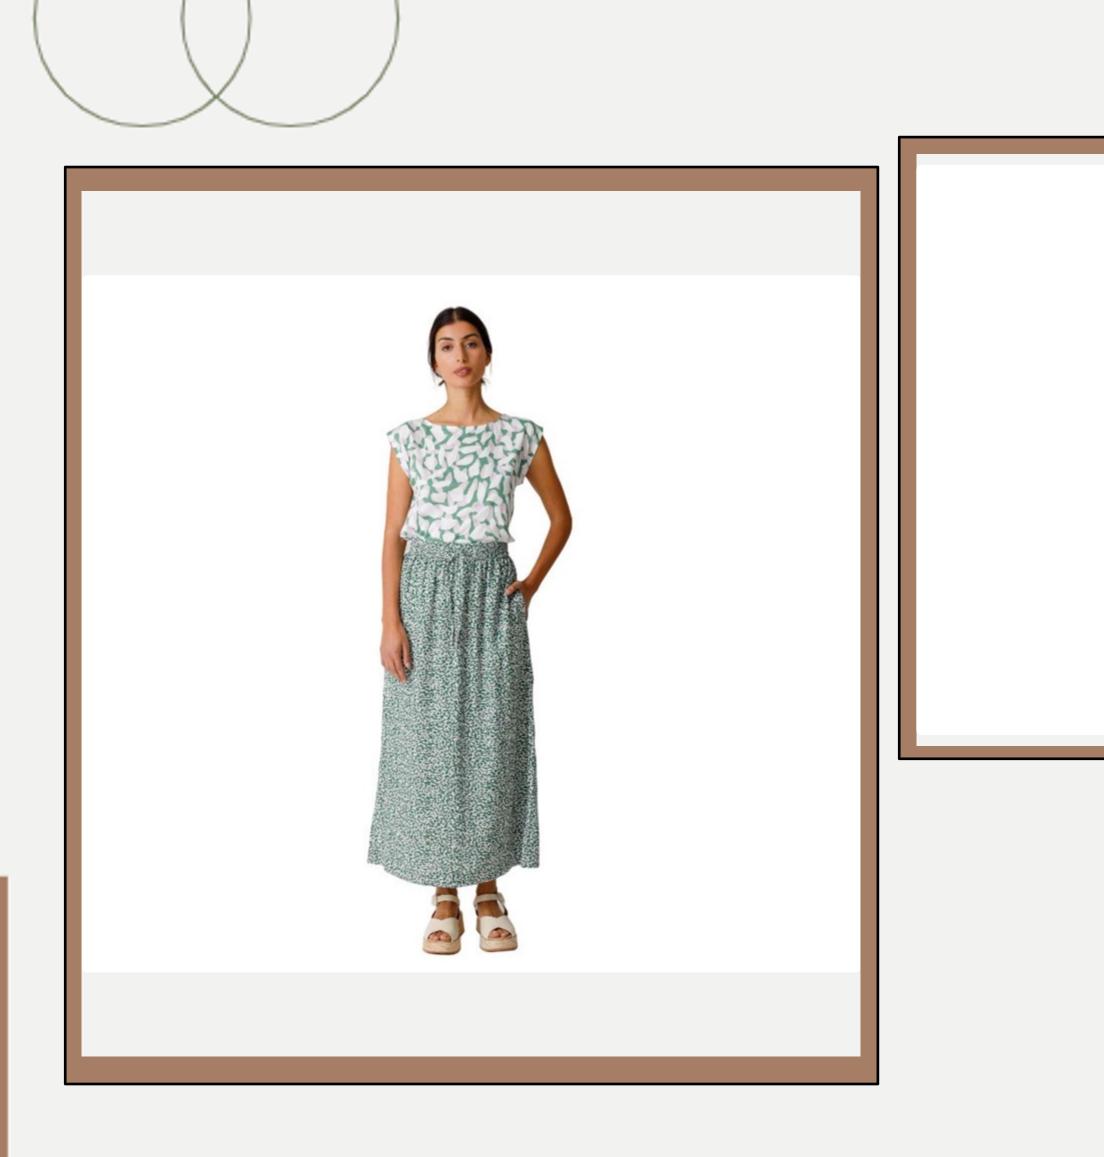

| <b>Product ID</b> | : | Skirts-18                                                                                                                                                               |
|-------------------|---|-------------------------------------------------------------------------------------------------------------------------------------------------------------------------|
| Name              | : | AIDA SKIRT                                                                                                                                                              |
| Description       | : | Light midi skirt with a<br>comfortable elastic waistband<br>adjustable thanks to a cord.<br>Side pockets and long slits on<br>the side for ease. Green<br>floral print. |
| Material          | : | 100% VISCOSE (LENZING™<br>ECOVERO)                                                                                                                                      |
| Style ID          | : | AIDA SKIRT                                                                                                                                                              |