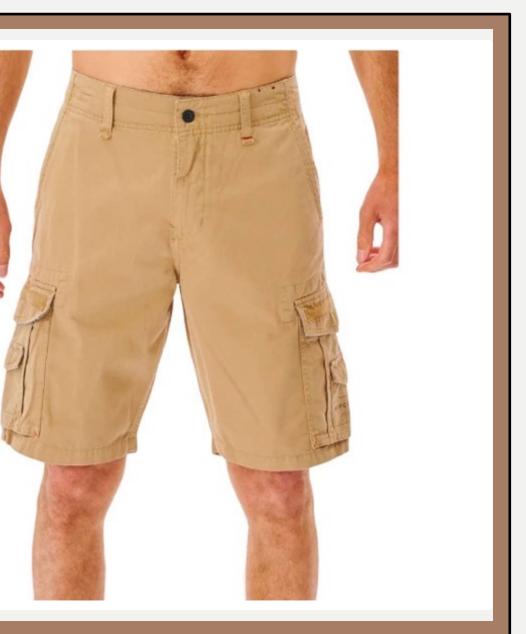

|
|-------------------|----------------------------------------------------------------------------------------------------|
| Name              | : EPIC WALKSHORTS BOY                                                                              |
| Description       | 98/2 COTTON/ELASTANE<br>TWILL 330G Stretch fabric<br>Woven label below back<br>pocket Garment wash |
| Material          | : 98%Cotton 2%Elastane                                                                             |
| Style ID          | : 004BWS                                                                                           |
|                   |                                                                                                    |











| <b>Product ID</b> | : Shorts-231                                                                                                                                             |
|-------------------|----------------------------------------------------------------------------------------------------------------------------------------------------------|
| Name              | : TRAIL CARGO WALKSHORTS                                                                                                                                 |
| Description       | <ul> <li>265G COTTON TWILL</li> <li>PEACHED Standard fit Stone</li> <li>wash Contrast inner waist &amp; pocket flaps Print &amp; multi labels</li> </ul> |
| Material          | : 100% Cotton