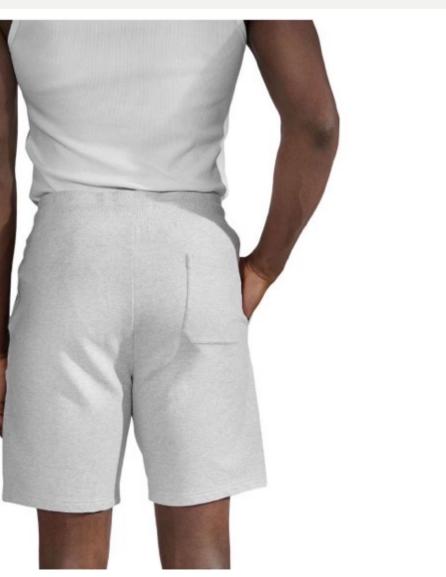

| <b>Product ID</b> | : Shorts-325                                                                                                                                                                                                                                                       |
|-------------------|--------------------------------------------------------------------------------------------------------------------------------------------------------------------------------------------------------------------------------------------------------------------|
| Name              | : Lounge Short - 435                                                                                                                                                                                                                                               |
| Description       | The characteristic looped<br>inside makes the fabric soft<br>and airy. Minimalistic, slim<br>cut that stops just above the<br>: knee. Ribbed waistband with<br>a drawstring and inset<br>grommets. Slanted front<br>pockets and a patch pocket<br>on the backside. |
| Material          | 94% Organic Cotton, 6%<br>elastane                                                                                                                                                                                                                                 |
| Style ID          | • 125                                                                                                                                                                                                                                                              |