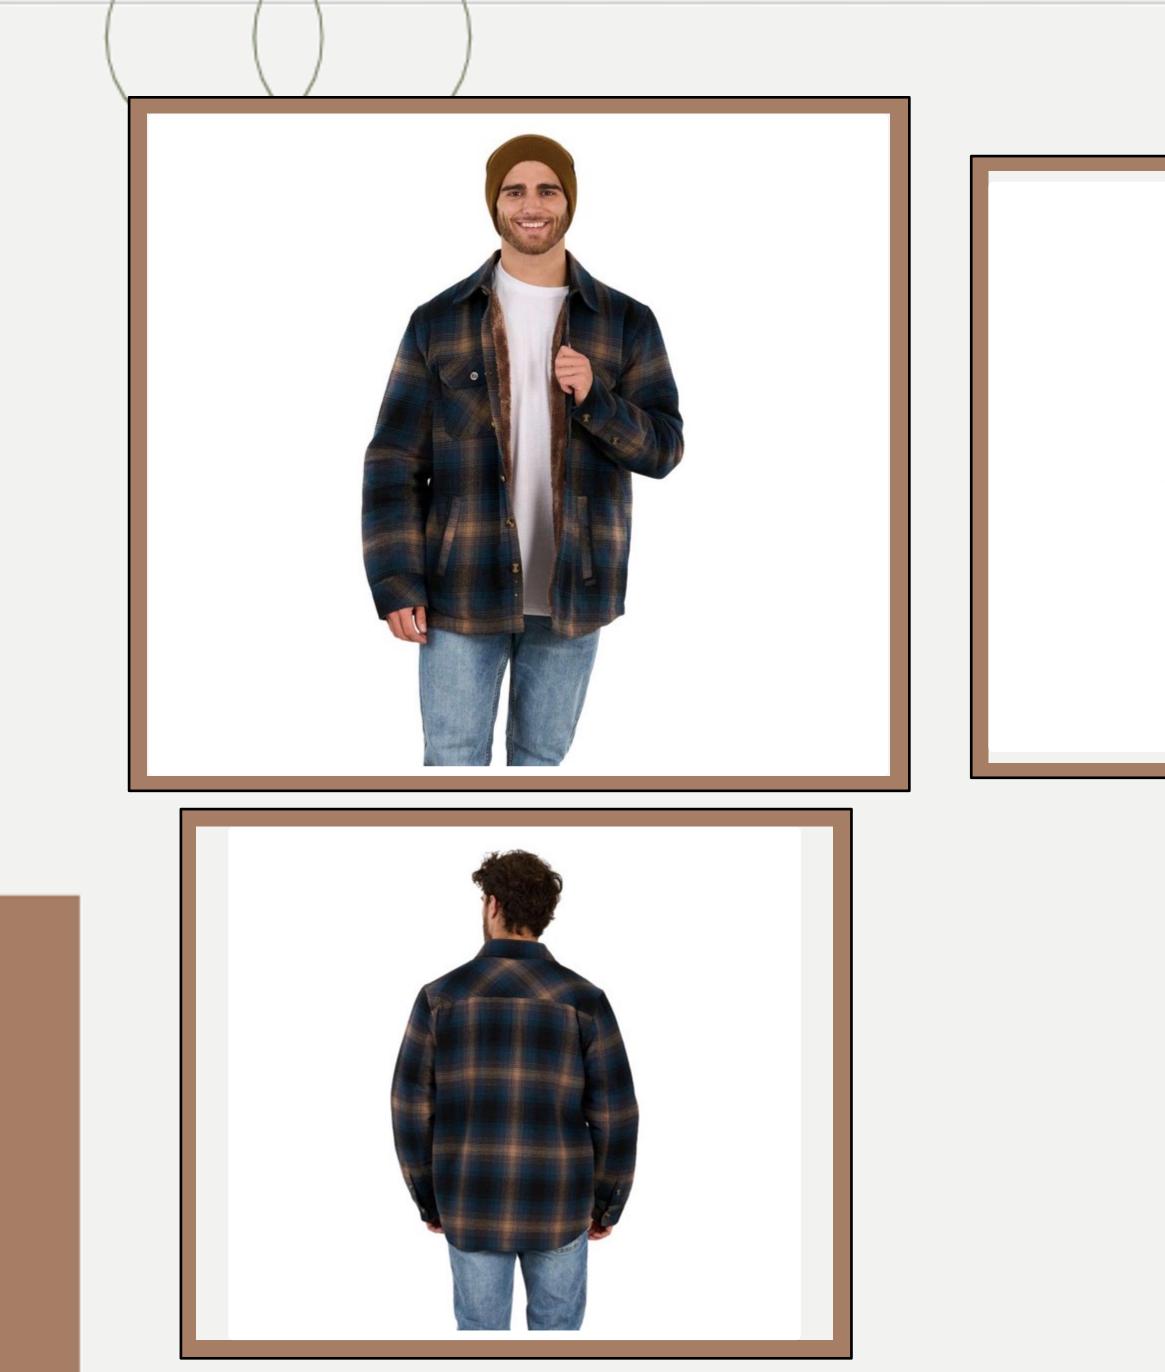

# : SHACKET-4

- : MENS LUMBAR JACKET
- : MENS SHACKET
- : 100% COTTON,100% FLEECE
- : UI9789

| <b>Product ID</b> | : SHACKET-5                                                                                                                                                                                                                                                                           |
|-------------------|---------------------------------------------------------------------------------------------------------------------------------------------------------------------------------------------------------------------------------------------------------------------------------------|
| Name              | : THROWSHIRT FLEX                                                                                                                                                                                                                                                                     |
| Description       | Casual fit, half zip mock neck<br>pullover jacket, interior self-<br>fabric neck tape, front chest<br>pocket with patterned<br>webbing detail and Velcro<br>closure, hand pockets,<br>gusseted underarms, Velcro<br>adjustable sleeve cuffs, back<br>drop tailed hem and<br>drawcord. |
|                   | 9oz 97% cotton 3% LYCRA®<br>- 12 wale stretch                                                                                                                                                                                                                                         |