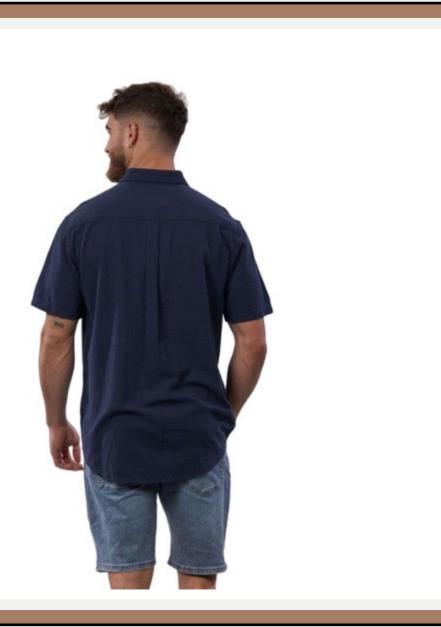

# : SHACKET-4

- : MENS LUMBAR JACKET
- : MENS SHACKET
- : 100% COTTON,100% FLEECE
- : UI9789

| <b>Product ID</b> | : SHACKET-5                                                                                                                                                                                                                                                                           |
|-------------------|---------------------------------------------------------------------------------------------------------------------------------------------------------------------------------------------------------------------------------------------------------------------------------------|
| Name              | : THROWSHIRT FLEX                                                                                                                                                                                                                                                                     |
| Description       | Casual fit, half zip mock neck<br>pullover jacket, interior self-<br>fabric neck tape, front chest<br>pocket with patterned<br>webbing detail and Velcro<br>closure, hand pockets,<br>gusseted underarms, Velcro<br>adjustable sleeve cuffs, back<br>drop tailed hem and<br>drawcord. |
|                   | 9oz 97% cotton 3% LYCRA®<br>- 12 wale stretch                                                                                                                                                                                                                                         |