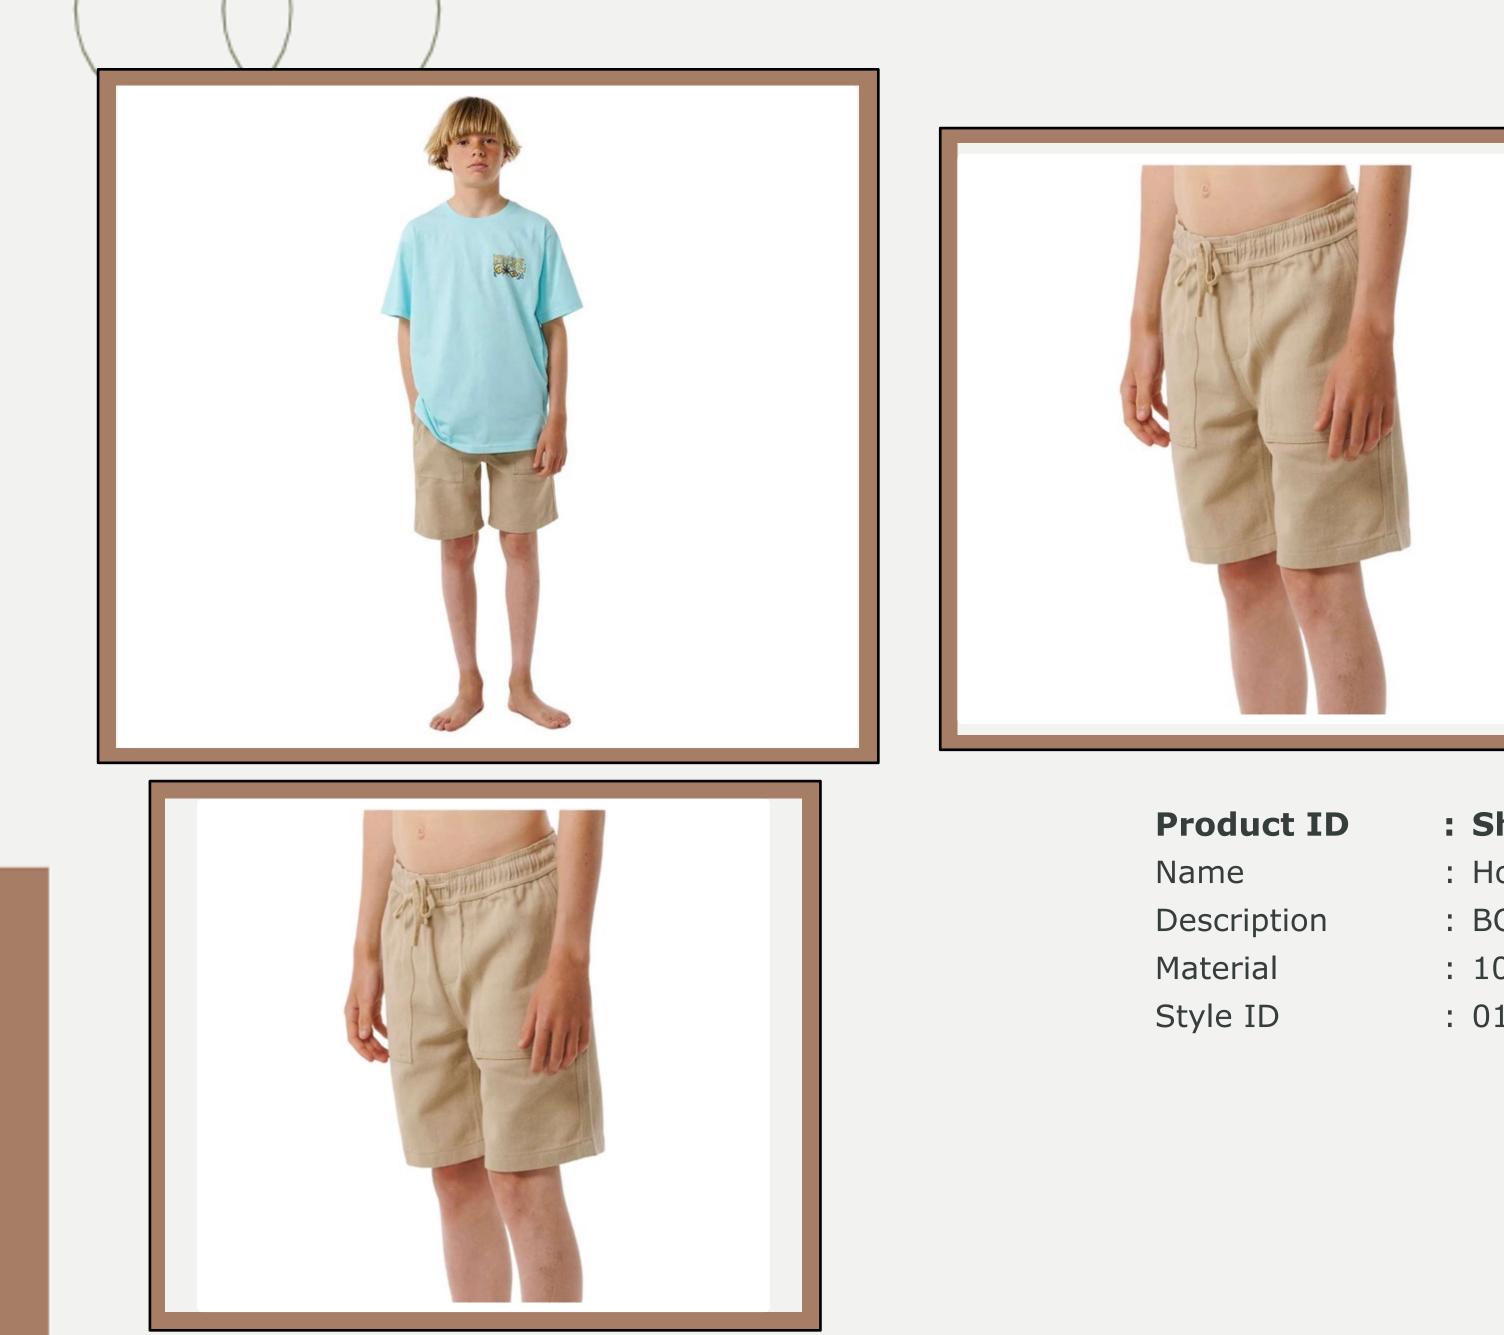

### : Shorts-328

- : Hotel Aloha Volley- Boys
- : BOYS SHORTS
- : 100% Cotton
- : 014BWS

| <b>Product ID</b> | : SI |
|-------------------|------|
| Name              | : Bu |
|                   | St   |
| Description       | : 00 |
|                   | ac   |
| Material          | : 10 |
| Style ID          | : 01 |