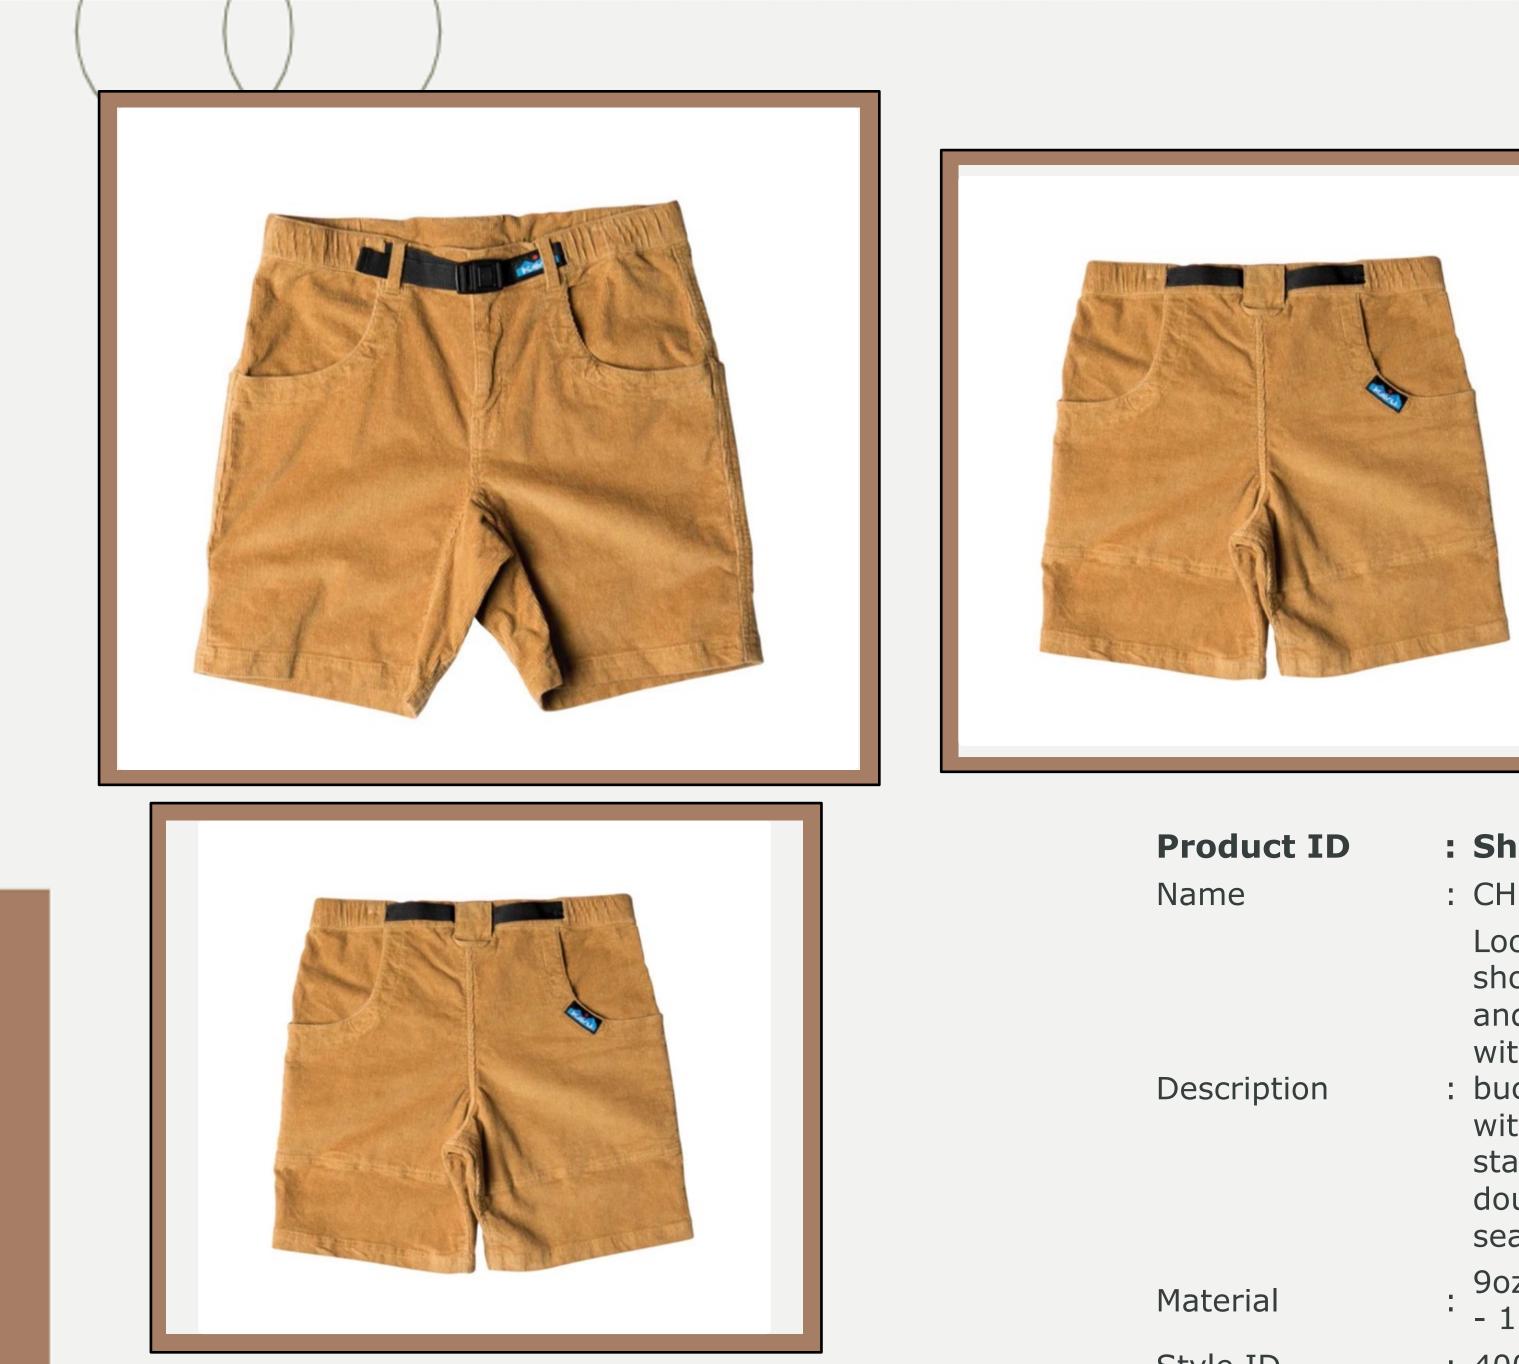

# : SHACKET-4

- : MENS LUMBAR JACKET
- : MENS SHACKET
- : 100% COTTON,100% FLEECE
- : UI9789

| <b>Product ID</b> | : SHACKET-5                                                                                                                                                                                                                                                                           |
|-------------------|---------------------------------------------------------------------------------------------------------------------------------------------------------------------------------------------------------------------------------------------------------------------------------------|
| Name              | : THROWSHIRT FLEX                                                                                                                                                                                                                                                                     |
| Description       | Casual fit, half zip mock neck<br>pullover jacket, interior self-<br>fabric neck tape, front chest<br>pocket with patterned<br>webbing detail and Velcro<br>closure, hand pockets,<br>gusseted underarms, Velcro<br>adjustable sleeve cuffs, back<br>drop tailed hem and<br>drawcord. |
|                   | 9oz 97% cotton 3% LYCRA®<br>- 12 wale stretch                                                                                                                                                                                                                                         |