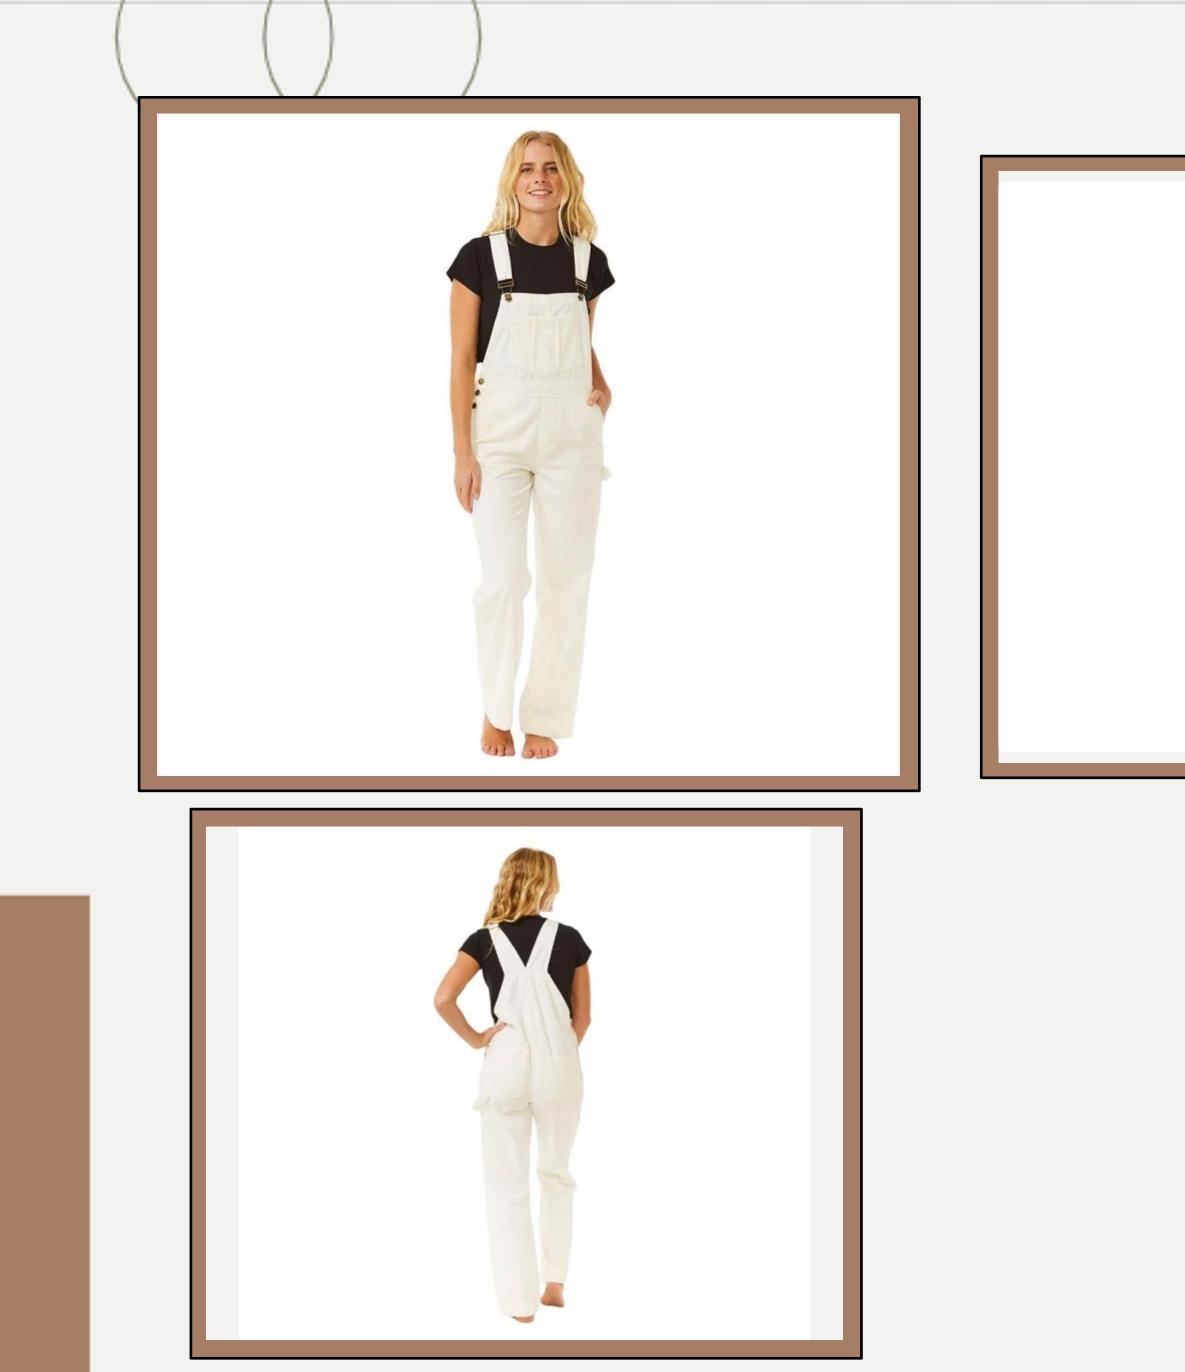

| <b>Product ID</b> | : Overalls-2                                                                                                  |
|-------------------|---------------------------------------------------------------------------------------------------------------|
| Name              | : Stevie Cord Overalls                                                                                        |
| Description       | Cotton Cord 8W Standard fit<br>Acid wash Woven label Inner<br>neck label Metal hardware<br>Multiple pocketing |
| Material          | : 100% COTTON                                                                                                 |
| Style ID          | : 00UWRO                                                                                                      |
|                   |                                                                                                               |