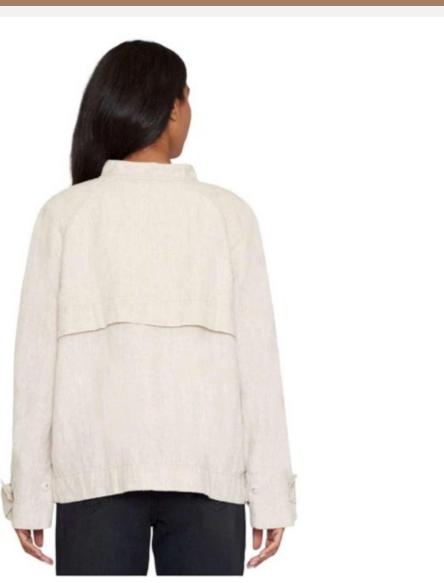

| <b>Product ID</b> | : Jackets-71                                                                                                                                                                                                                                                                                                                                                                      |
|-------------------|-----------------------------------------------------------------------------------------------------------------------------------------------------------------------------------------------------------------------------------------------------------------------------------------------------------------------------------------------------------------------------------|
| Name              | : Zip Hoodie - 437                                                                                                                                                                                                                                                                                                                                                                |
| Description       | <ul> <li>minimalistic hoodie in French<br/>terry, made from soft organic<br/>cotton, is as relaxed as it is<br/>stylish. The characteristic<br/>looped inside makes the<br/>fabric soft and airy. It has a</li> <li>slightly slim cut and no<br/>unnecessary details. Relaxed,<br/>without being noticeably<br/>bulky. Ribbed waist and<br/>cuffs, a drawstring in the</li> </ul> |