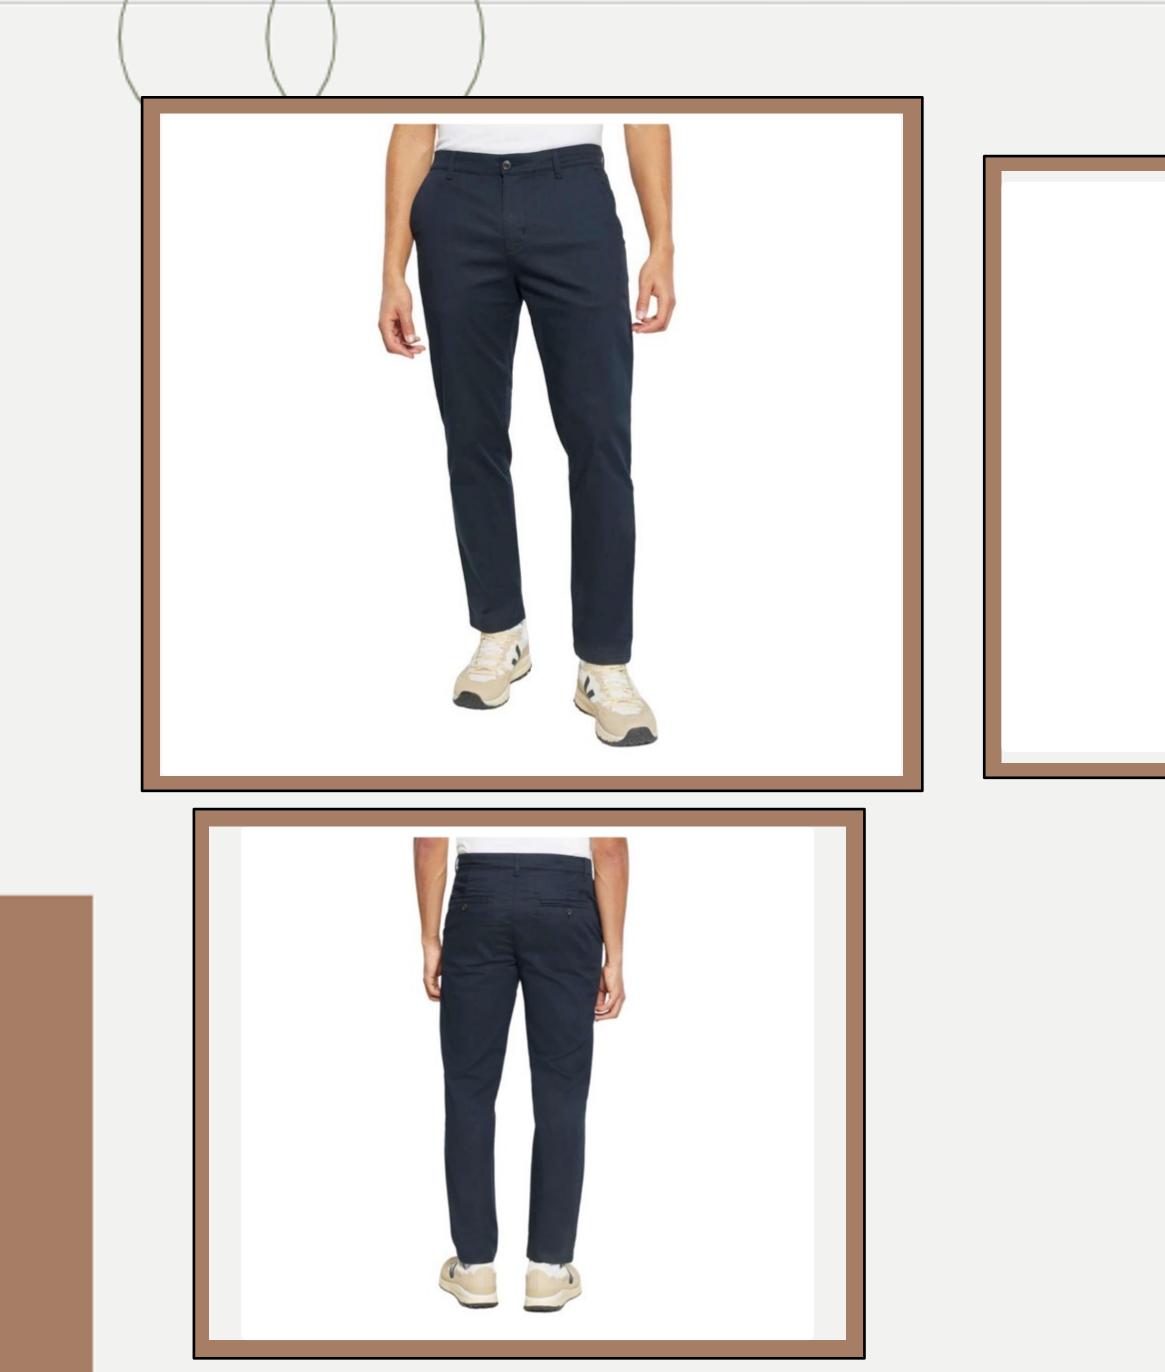

| <b>Product ID</b> | : Pants-235                                                                                                                                                                                                                                                                            |
|-------------------|----------------------------------------------------------------------------------------------------------------------------------------------------------------------------------------------------------------------------------------------------------------------------------------|
| Name              | : CHUCK REGULAR TWILL<br>CHINO PANT                                                                                                                                                                                                                                                    |
| Description       | <ul> <li>twill chino pants are designed<br/>in a regular fit and are made<br/>from organic, lightweight<br/>cotton for a classic and</li> <li>casual look. The chinos are<br/>finished with belt straps, a<br/>button closure, slanted front<br/>pockets, and back pockets.</li> </ul> |
| Material          | : 100% Organic Cotton                                                                                                                                                                                                                                                                  |
| Style ID          | : 1070053                                                                                                                                                                                                                                                                              |