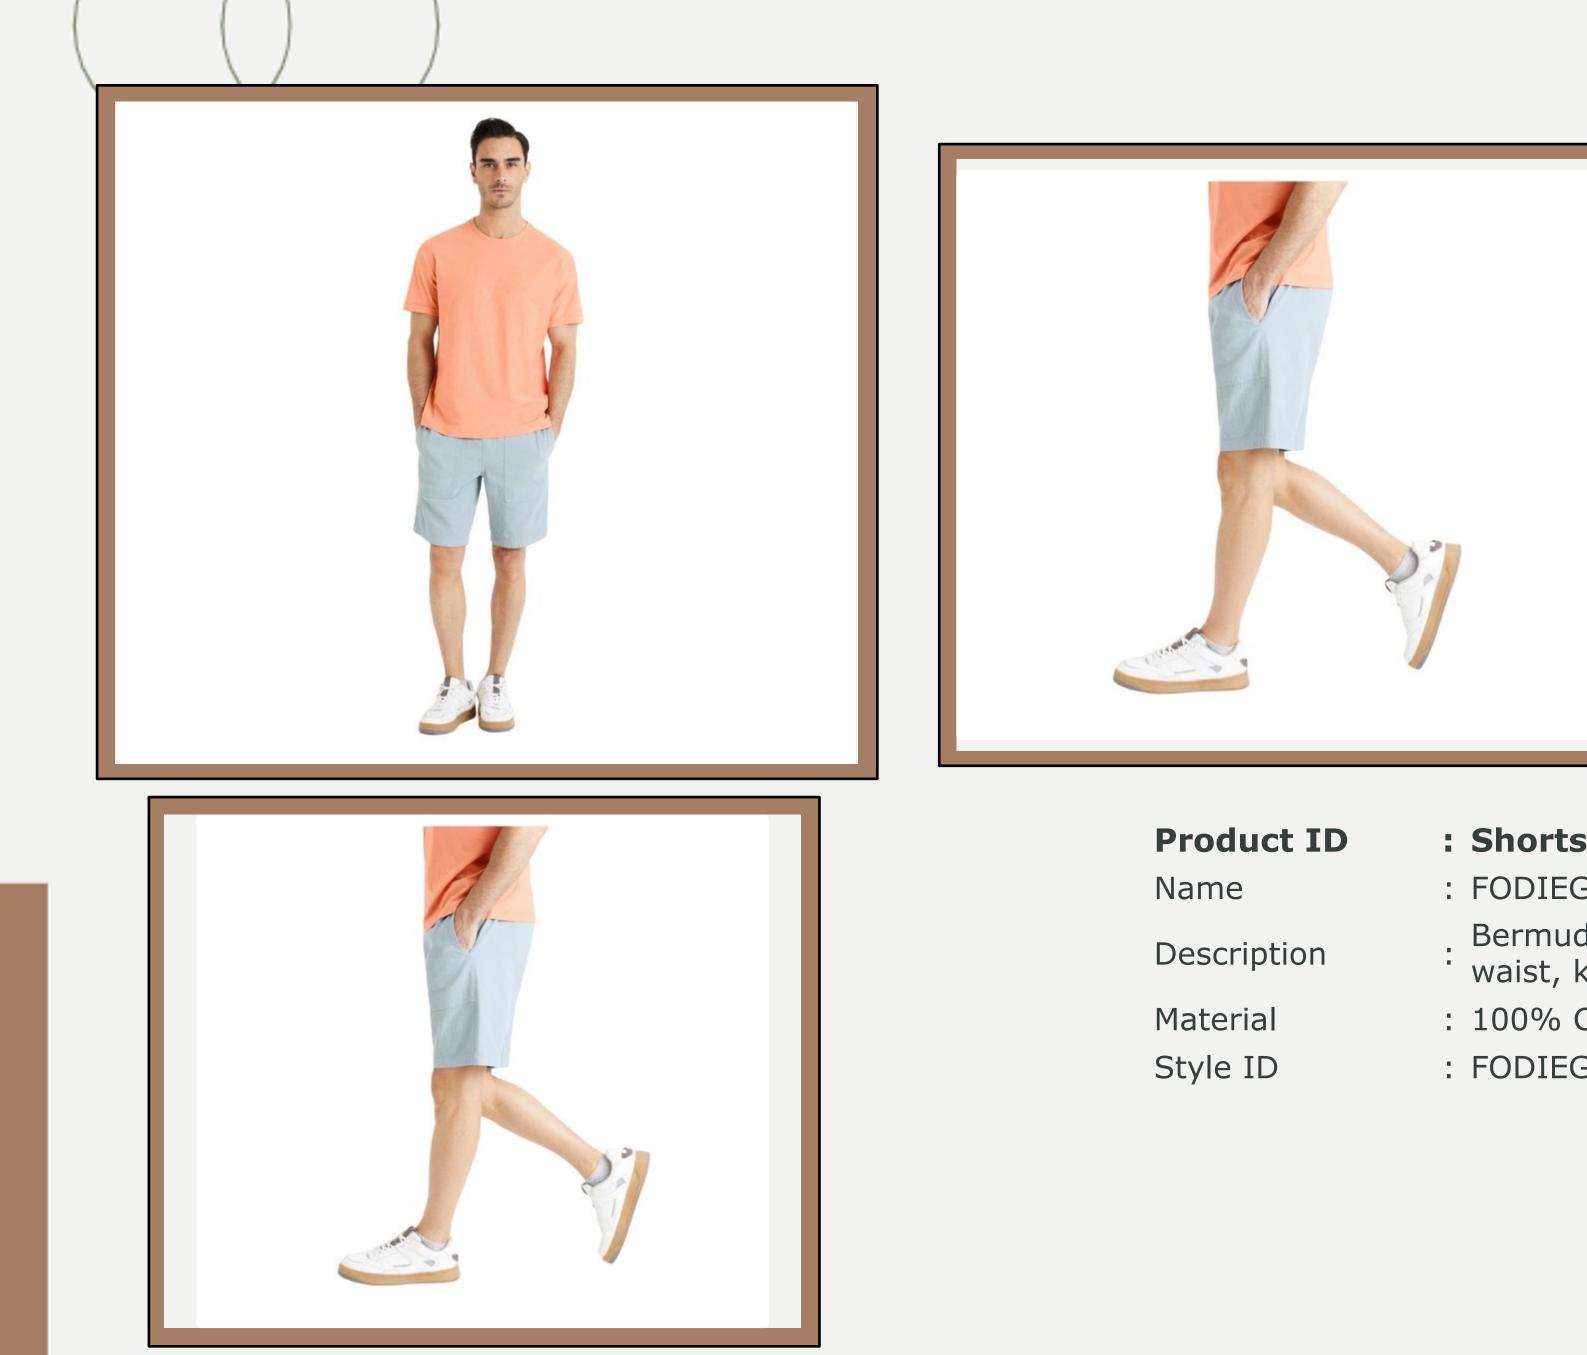

### : Shorts-288

- : FODIEGOBM
- : Bermuda jogger elasticated waist, knee length
- : 100% COTTON
- : FODIEGOBM