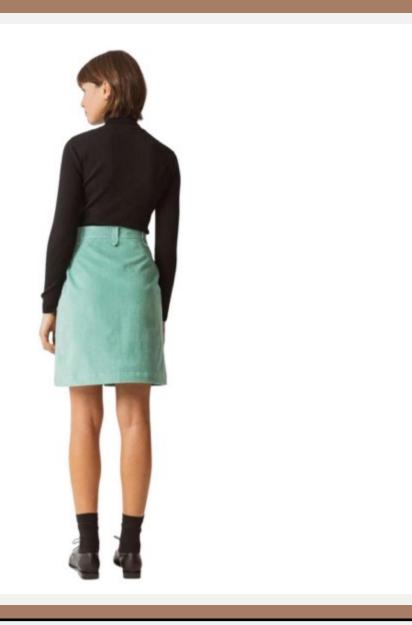

| <b>Product ID</b> | : | Skirts-13                         |
|-------------------|---|-----------------------------------|
| Name              | : | INES                              |
| Description       | : | WOMENS CORDUROY SKIRT             |
| Material          | : | 98% Organic Cotton 2%<br>Elastane |
| Style ID          | : | WSK00575                          |