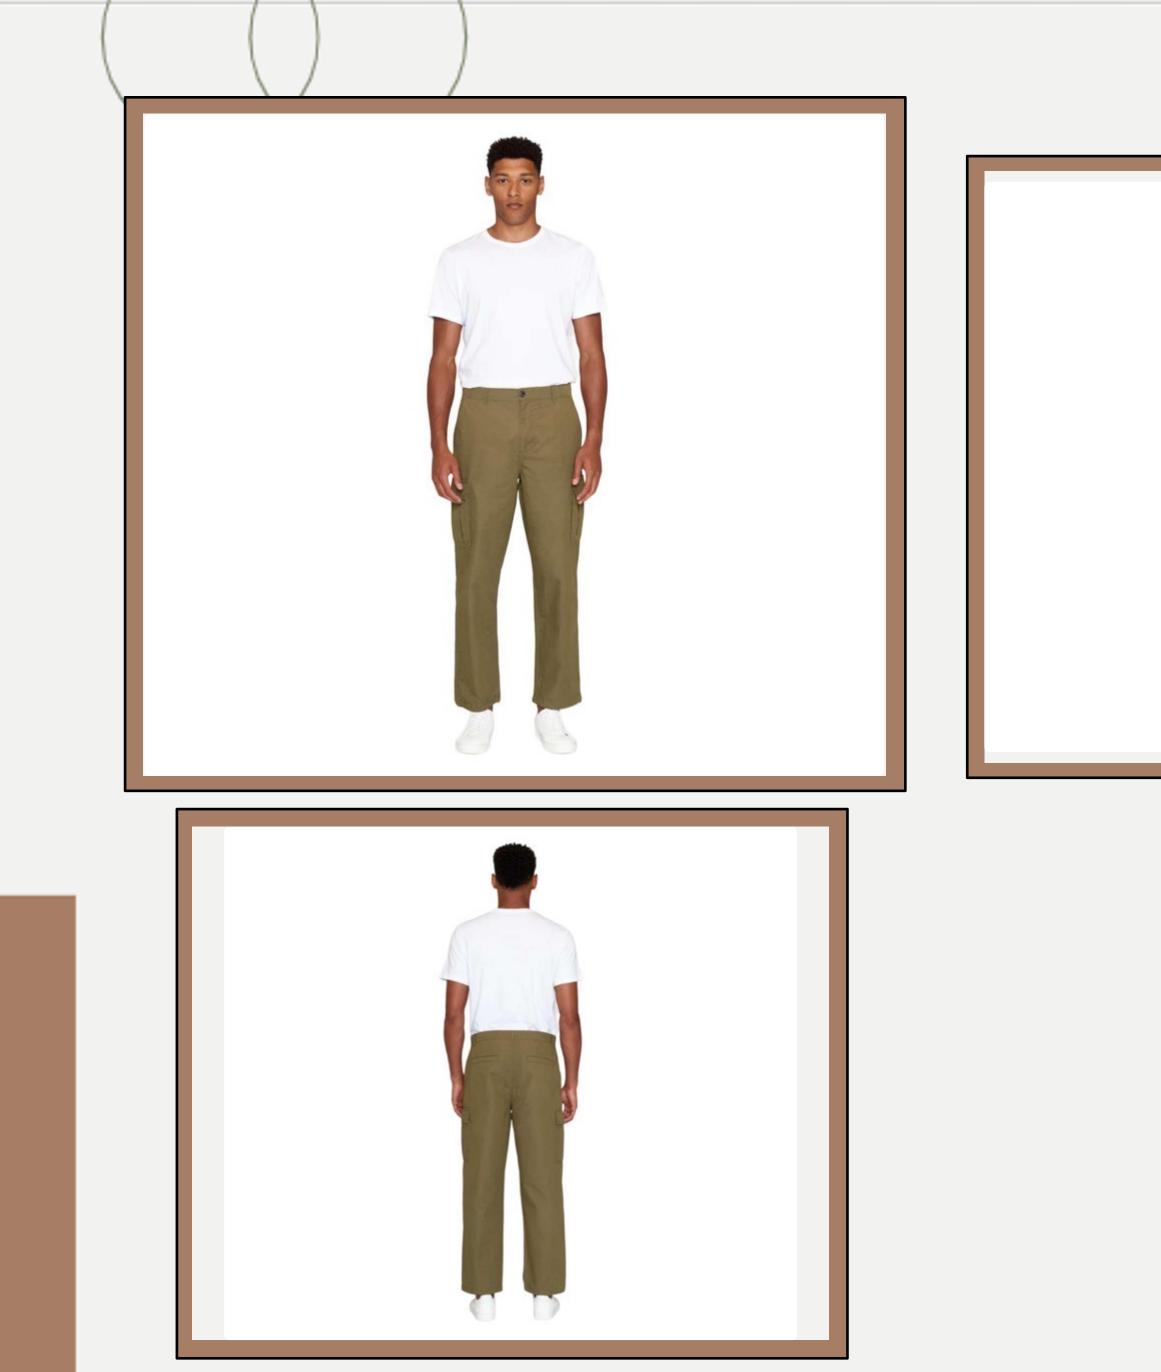

## : Shirts-206

- : CHECK MATE S/S SHIRT
- : Cotton Gauze 125G Resort Fit Woven label Chest pocket
- : 100% Cotton
- : 033MSH

| <b>Product ID</b> | : Pants-231                                                                                                                                                                                                                                                                                                                         |
|-------------------|-------------------------------------------------------------------------------------------------------------------------------------------------------------------------------------------------------------------------------------------------------------------------------------------------------------------------------------|
| Name              | : FODIEGO                                                                                                                                                                                                                                                                                                                           |
| Description       | <ul> <li>These pants are the ideal choice to combine comfort and casual style. Its modern and fitted cut ensures you a trendy and elegant look on</li> <li>all occasions. Pair it with a shirt or t-shirt to create versatile and sophisticated ensembles, allowing you to stay both casual and stylish. CRUSHED FABRIC.</li> </ul> |
| Material          | : 100 % Cotton                                                                                                                                                                                                                                                                                                                      |