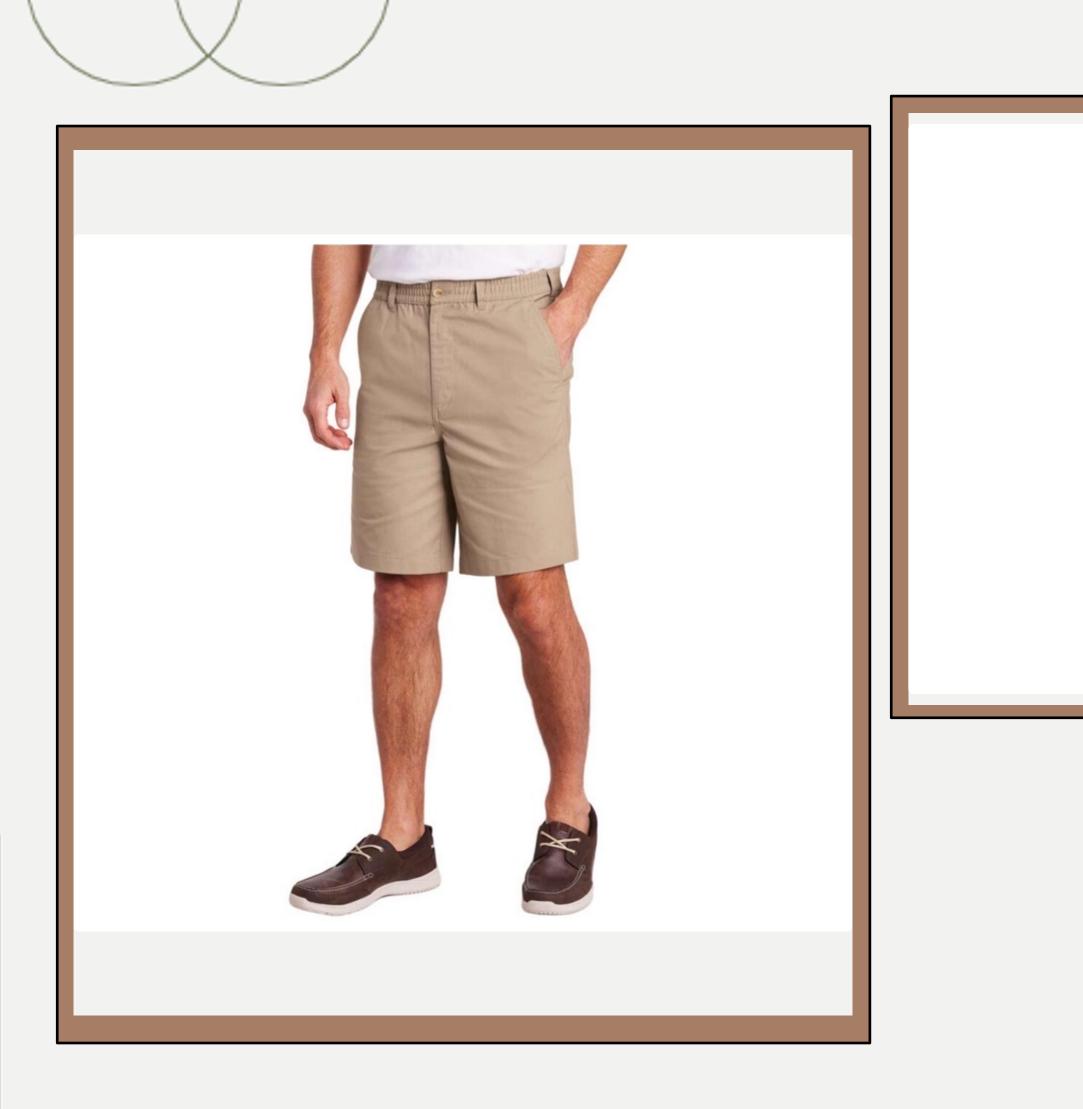

# : Shorts-250

Name

Description

Material

Style ID

- : MARCO SHORTS
- : MENS KHAKI 100% COTTON CARGO SHORTS
- : 100% Cotton
- : MARCO

| <b>Product ID</b> | Shorts-251                                                                                                                                                                                                                        |  |
|-------------------|-----------------------------------------------------------------------------------------------------------------------------------------------------------------------------------------------------------------------------------|--|
| Name              | FIG LOOSE LINEN SHORTS                                                                                                                                                                                                            |  |
| Description       | Made from 100% organic<br>linen, the quality feels<br>incredibly soft, lightweight,<br>and airy to wear. The shorts<br>have a natural melange dye<br>and are finished with slanted<br>front pockets and discrete<br>back pockets. |  |
| Material          | : 100% ORGANIC LINEN                                                                                                                                                                                                              |  |
| Style ID          | : 1050001                                                                                                                                                                                                                         |  |