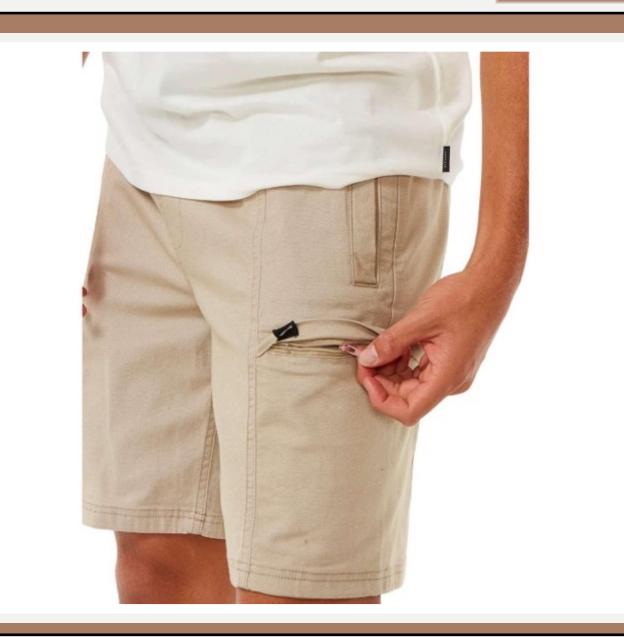

# : Shorts-159

: 98 % Cotton, 2 % Elastane

| <b>Product ID</b> | : Shorts-225                                                                                       |
|-------------------|----------------------------------------------------------------------------------------------------|
| Name              | : EPIC WALKSHORTS BOY                                                                              |
| Description       | 98/2 COTTON/ELASTANE<br>TWILL 330G Stretch fabric<br>Woven label below back<br>pocket Garment wash |
| Material          | : 98%Cotton 2%Elastane                                                                             |
| Style ID          | : 004BWS                                                                                           |
|                   |                                                                                                    |

| <b>Product ID</b> | : Shorts-231                                                                                                                                             |
|-------------------|----------------------------------------------------------------------------------------------------------------------------------------------------------|
| Name              | : TRAIL CARGO WALKSHORTS                                                                                                                                 |
| Description       | <ul> <li>265G COTTON TWILL</li> <li>PEACHED Standard fit Stone</li> <li>wash Contrast inner waist &amp; pocket flaps Print &amp; multi labels</li> </ul> |
| Material          | : 100% Cotton                                                                                                                                            |
| Style ID          | : 02DMWS                                                                                                                                                 |
|                   |                                                                                                                                                          |