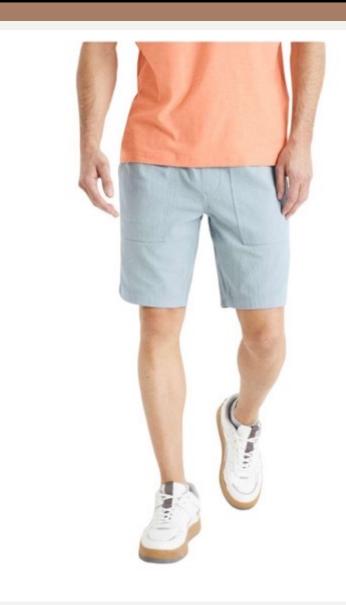

# : Shorts-159

: 98 % Cotton, 2 % Elastane

| <b>Product ID</b> | : Shorts-225                                                                                       |
|-------------------|----------------------------------------------------------------------------------------------------|
| Name              | : EPIC WALKSHORTS BOY                                                                              |
| Description       | 98/2 COTTON/ELASTANE<br>TWILL 330G Stretch fabric<br>Woven label below back<br>pocket Garment wash |
| Material          | : 98%Cotton 2%Elastane                                                                             |
| Style ID          | : 004BWS                                                                                           |
|                   |                                                                                                    |