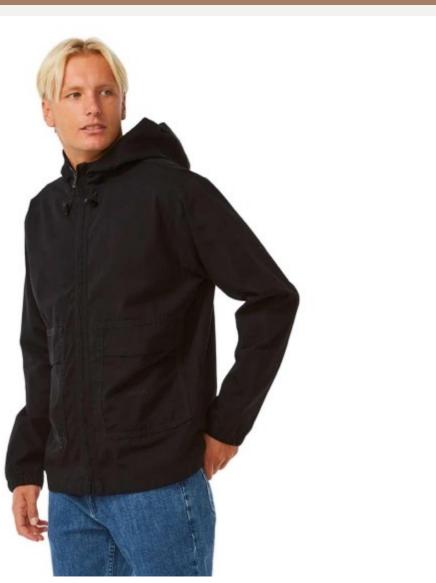

# : SHACKET-4

- : MENS LUMBAR JACKET
- : MENS SHACKET
- : 100% COTTON,100% FLEECE
- : UI9789

| <b>Product ID</b> | : SHACKET-5                                                                                                                                                                                                                                                                           |
|-------------------|---------------------------------------------------------------------------------------------------------------------------------------------------------------------------------------------------------------------------------------------------------------------------------------|
| Name              | : THROWSHIRT FLEX                                                                                                                                                                                                                                                                     |
| Description       | Casual fit, half zip mock neck<br>pullover jacket, interior self-<br>fabric neck tape, front chest<br>pocket with patterned<br>webbing detail and Velcro<br>closure, hand pockets,<br>gusseted underarms, Velcro<br>adjustable sleeve cuffs, back<br>drop tailed hem and<br>drawcord. |
|                   | 9oz 97% cotton 3% LYCRA®<br>- 12 wale stretch                                                                                                                                                                                                                                         |