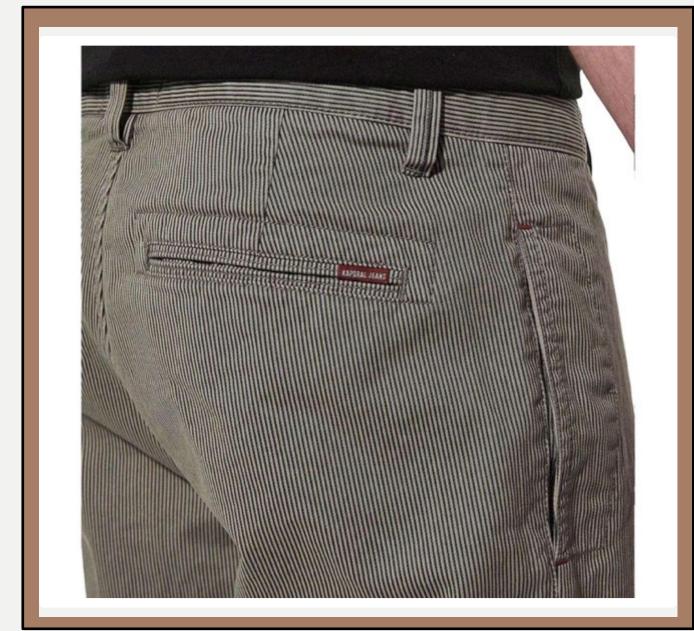

# **GOODWILL FABRICS PVT LTD**

| <b>Product ID</b> | : Dress-87                        |  |
|-------------------|-----------------------------------|--|
| Name              | : DANAE                           |  |
| Description       | : WOMENS CORDUROY DRESS           |  |
| Material          | 98% ORGANIC COTTON 2%<br>ELASTANE |  |
| Style ID          | : WDR01271                        |  |