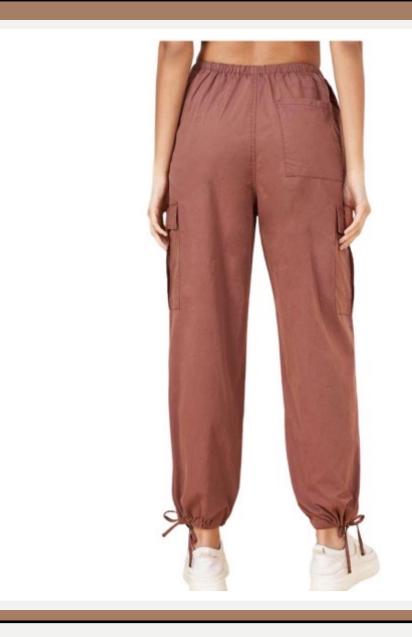

|
| Description       | Cargo style pants featuring<br>cargo pockets on the legs<br>and stylish cutlines on the<br>front and back Straight fit<br>- Garment dyed - Cargo<br>pockets on the legs - Cutlines<br>on front and back - GOTS<br>Certified |
| Material          | : 100% Organic Cotton                                                                                                                                                                                                       |
| Style ID          | : ESOPHIA PANTS                                                                                                                                                                                                             |











| <b>Product ID</b> | : Pants-287                                      |
|-------------------|--------------------------------------------------|
| Name              | Brown Solid Cotton Women<br>Comfort Fit Trousers |
| Description       | Brown Solid Cotton Women<br>Comfort Fit Trousers |
| Material          | : 100 % Cotton                                   |
| Style ID          | : 970708                                         |
|                   |                                                  |
|                   |                                                  |











| <b>Product ID</b> | : P                          | Pants-289