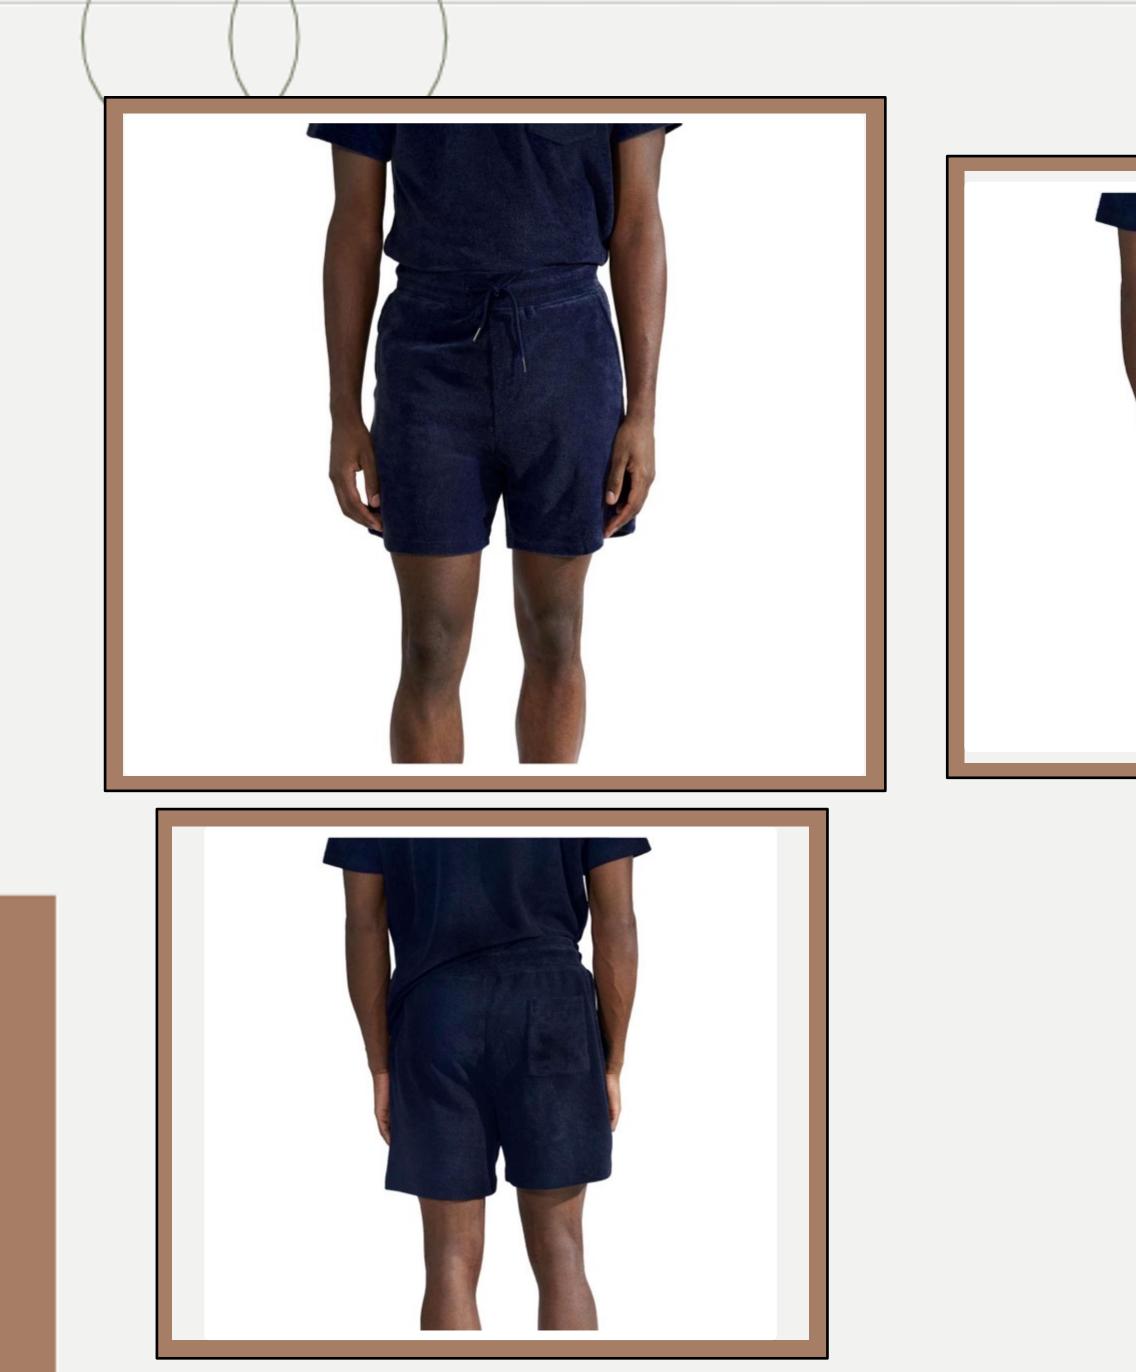

| <b>Product ID</b> | : Shorts-324                                                                                                                                                                                                                                    |
|-------------------|-------------------------------------------------------------------------------------------------------------------------------------------------------------------------------------------------------------------------------------------------|
| Name              | : Terry Shorts - 426                                                                                                                                                                                                                            |
| Description       | <ul> <li>This summer's hottest shorts<br/>made of soft organic cotton<br/>terry. The wide fit creates a</li> <li>comfortable and relaxed<br/>look. Wear with the matching<br/>T-shirt for a comfortable and<br/>stylish summer look.</li> </ul> |
| Material          | : 100% Organic Cotton                                                                                                                                                                                                                           |
| Style ID          | : 426                                                                                                                                                                                                                                           |