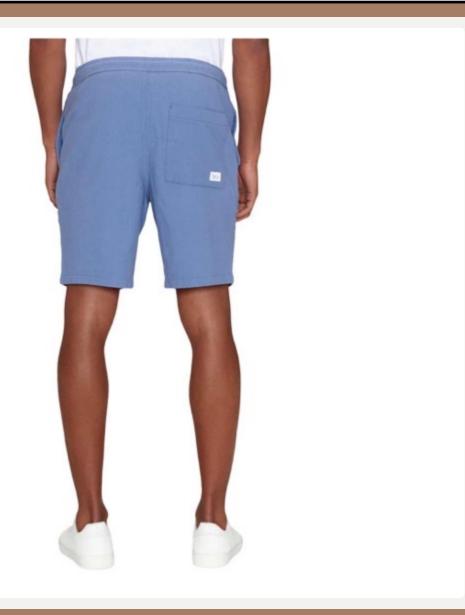

### : Shorts-288

- : FODIEGOBM
- : Bermuda jogger elasticated waist, knee length
- : 100% COTTON
- : FODIEGOBM