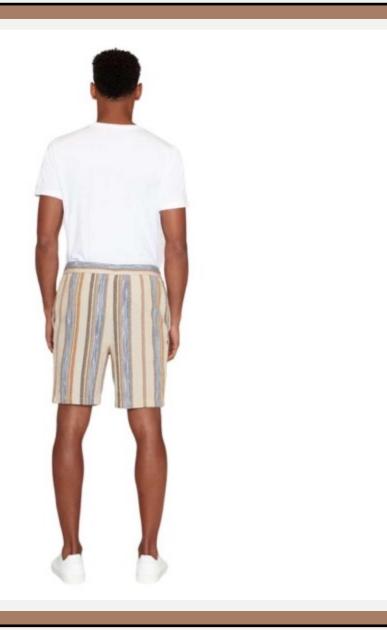

| <b>Product ID</b> | : Shorts-318                                                                                                                                                                                                                                                                      |
|-------------------|-----------------------------------------------------------------------------------------------------------------------------------------------------------------------------------------------------------------------------------------------------------------------------------|
| Name              | : FIG LOOSE SHORTS                                                                                                                                                                                                                                                                |
| Description       | <ul> <li>They are made of organic cotton that is lightweight and has just the right amount of stretch. The design is casual</li> <li>with vertical striped detailing, and they have an elasticated waistband for even more comfort as well as functional side pockets.</li> </ul> |
| Material          | : 100 % Organic Cotton                                                                                                                                                                                                                                                            |
| Style ID          | : 1050046                                                                                                                                                                                                                                                                         |