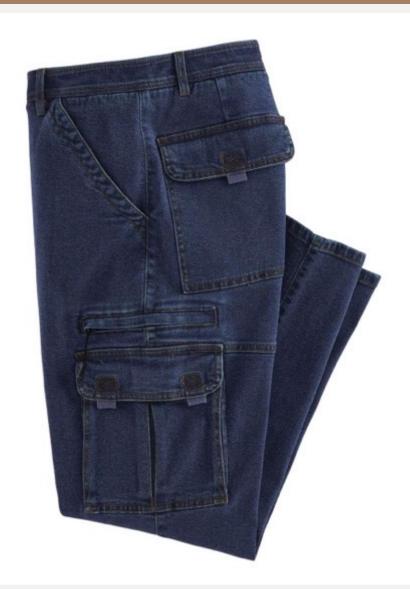

| <b>Product ID</b> | : Pants-259                                                                                                                                                                                                                                                                                                                                                                          |
|-------------------|--------------------------------------------------------------------------------------------------------------------------------------------------------------------------------------------------------------------------------------------------------------------------------------------------------------------------------------------------------------------------------------|
| Name              | : JohnBlairFlex Relaxed-Fit<br>Sport Pants                                                                                                                                                                                                                                                                                                                                           |
| Description       | <ul> <li>JohnBlairFlex Relaxed-Fit<br/>Sport Pants. • In everyday-<br/>easy denim or twill. • Sleek<br/>plain-front styling. • Full-<br/>elastic waistband. • Zip-fly<br/>closure with button. • Belt</li> <li>loops. • Two front pockets. •<br/>Two back flapped pockets<br/>with Stik-Tite® closures. •<br/>Relaxed fit. • Woven denim is<br/>cotton/Spandex; . • Woven</li> </ul> |