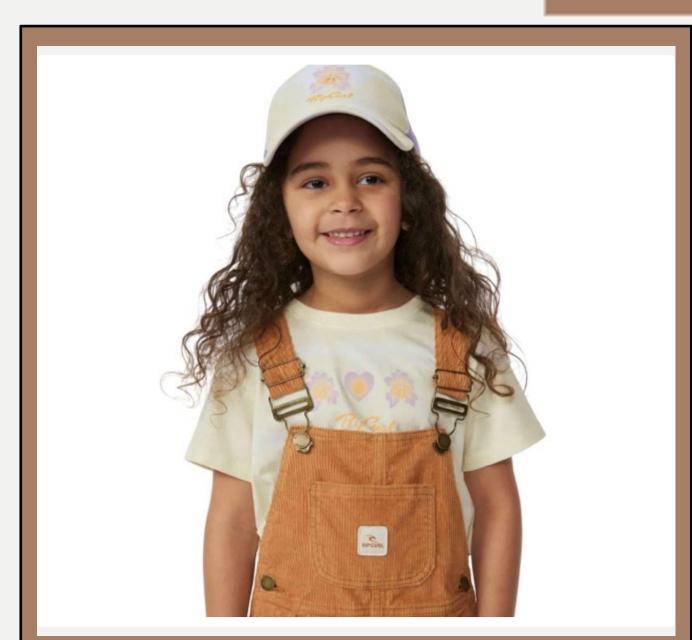

| <b>Product ID</b> | : Overalls-3                                                                                                                                  |
|-------------------|-----------------------------------------------------------------------------------------------------------------------------------------------|
| Name              | : Surf Cord Overall - Kids                                                                                                                    |
| Description       | Cotton Cord 8W Standard fit<br>Side pockets Strap -<br>: adjustable strap Embroidered<br>badge Back pocket Front<br>pocket Metal snap buttons |
| Material          | : 100% Cotton                                                                                                                                 |
| Style ID          | : 00DJPA                                                                                                                                      |