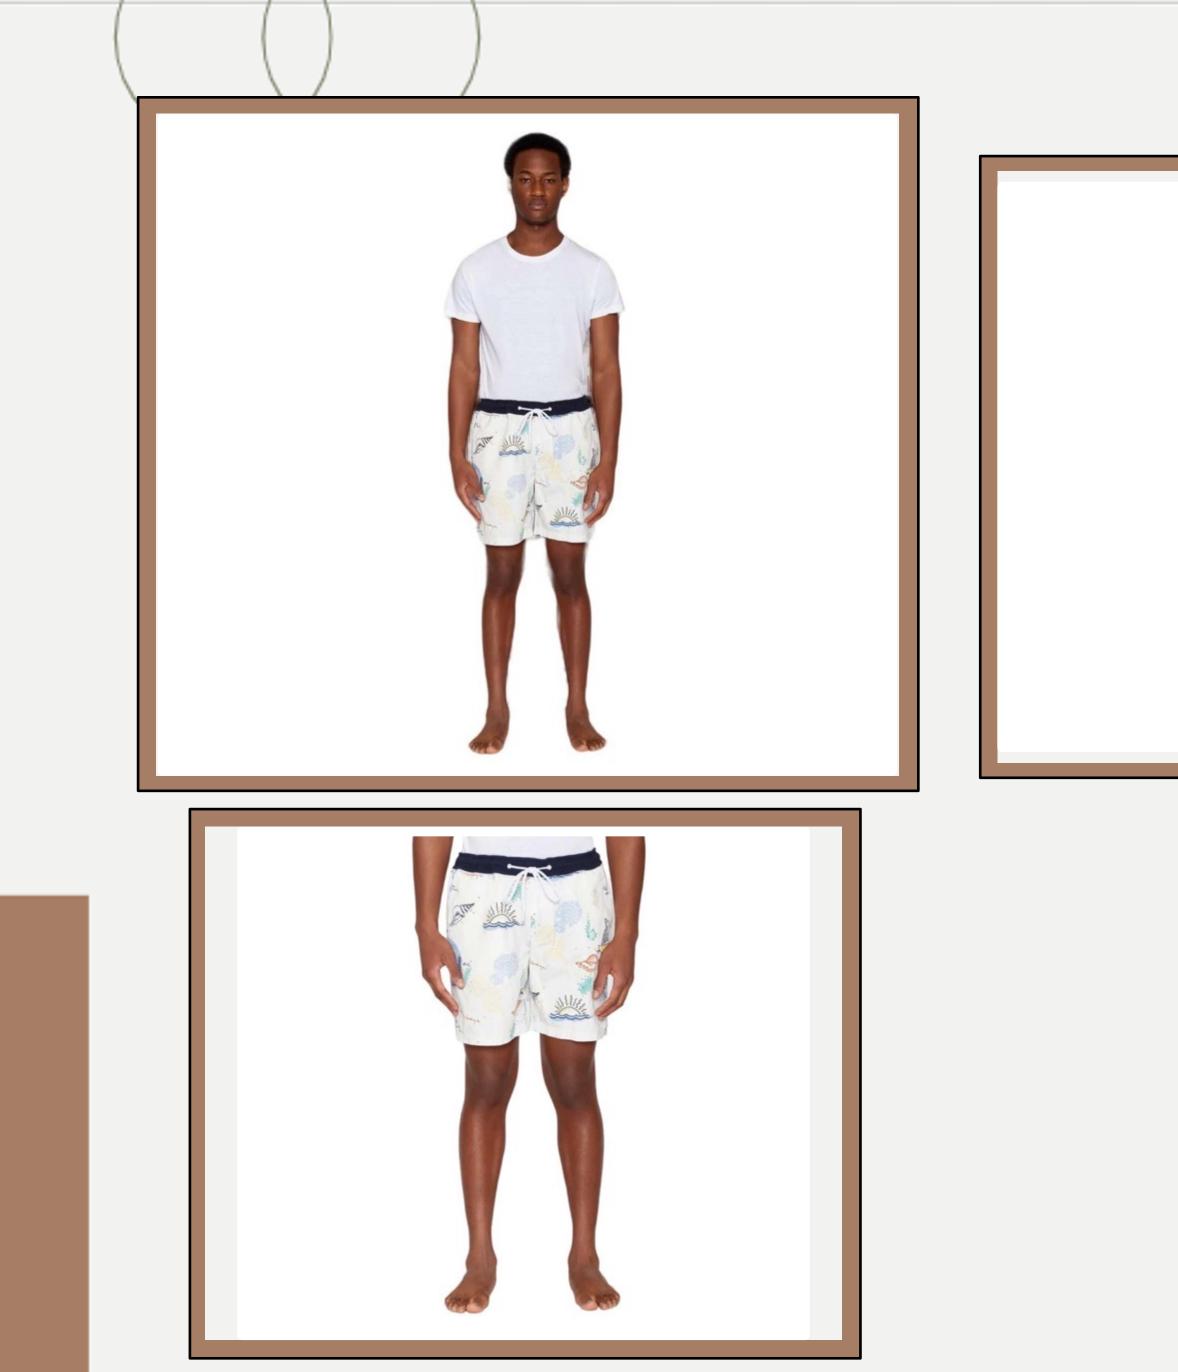

### : Shorts-328

- : Hotel Aloha Volley- Boys
- : BOYS SHORTS
- : 100% Cotton
- : 014BWS

| <b>Product ID</b> | : SI |
|-------------------|------|
| Name              | : Bu |
|                   | St   |
| Description       | : 00 |
|                   | ac   |
| Material          | : 10 |
| Style ID          | : 01 |