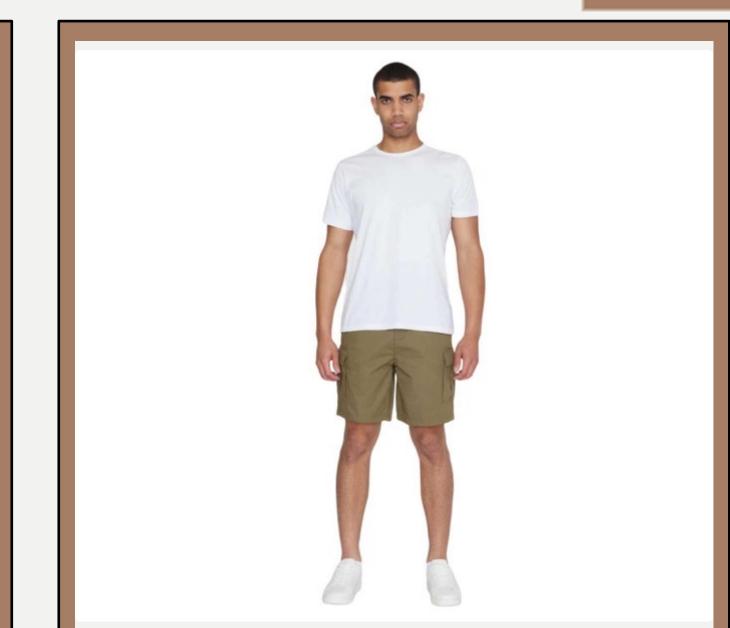

| <b>Product ID</b> | : Shorts-231                                                                                                                                             |
|-------------------|----------------------------------------------------------------------------------------------------------------------------------------------------------|
| Name              | : TRAIL CARGO WALKSHORTS                                                                                                                                 |
| Description       | <ul> <li>265G COTTON TWILL</li> <li>PEACHED Standard fit Stone</li> <li>wash Contrast inner waist &amp; pocket flaps Print &amp; multi labels</li> </ul> |
| Material          | : 100% Cotton                                                                                                                                            |
| Style ID          | : 02DMWS                                                                                                                                                 |
|                   |                                                                                                                                                          |