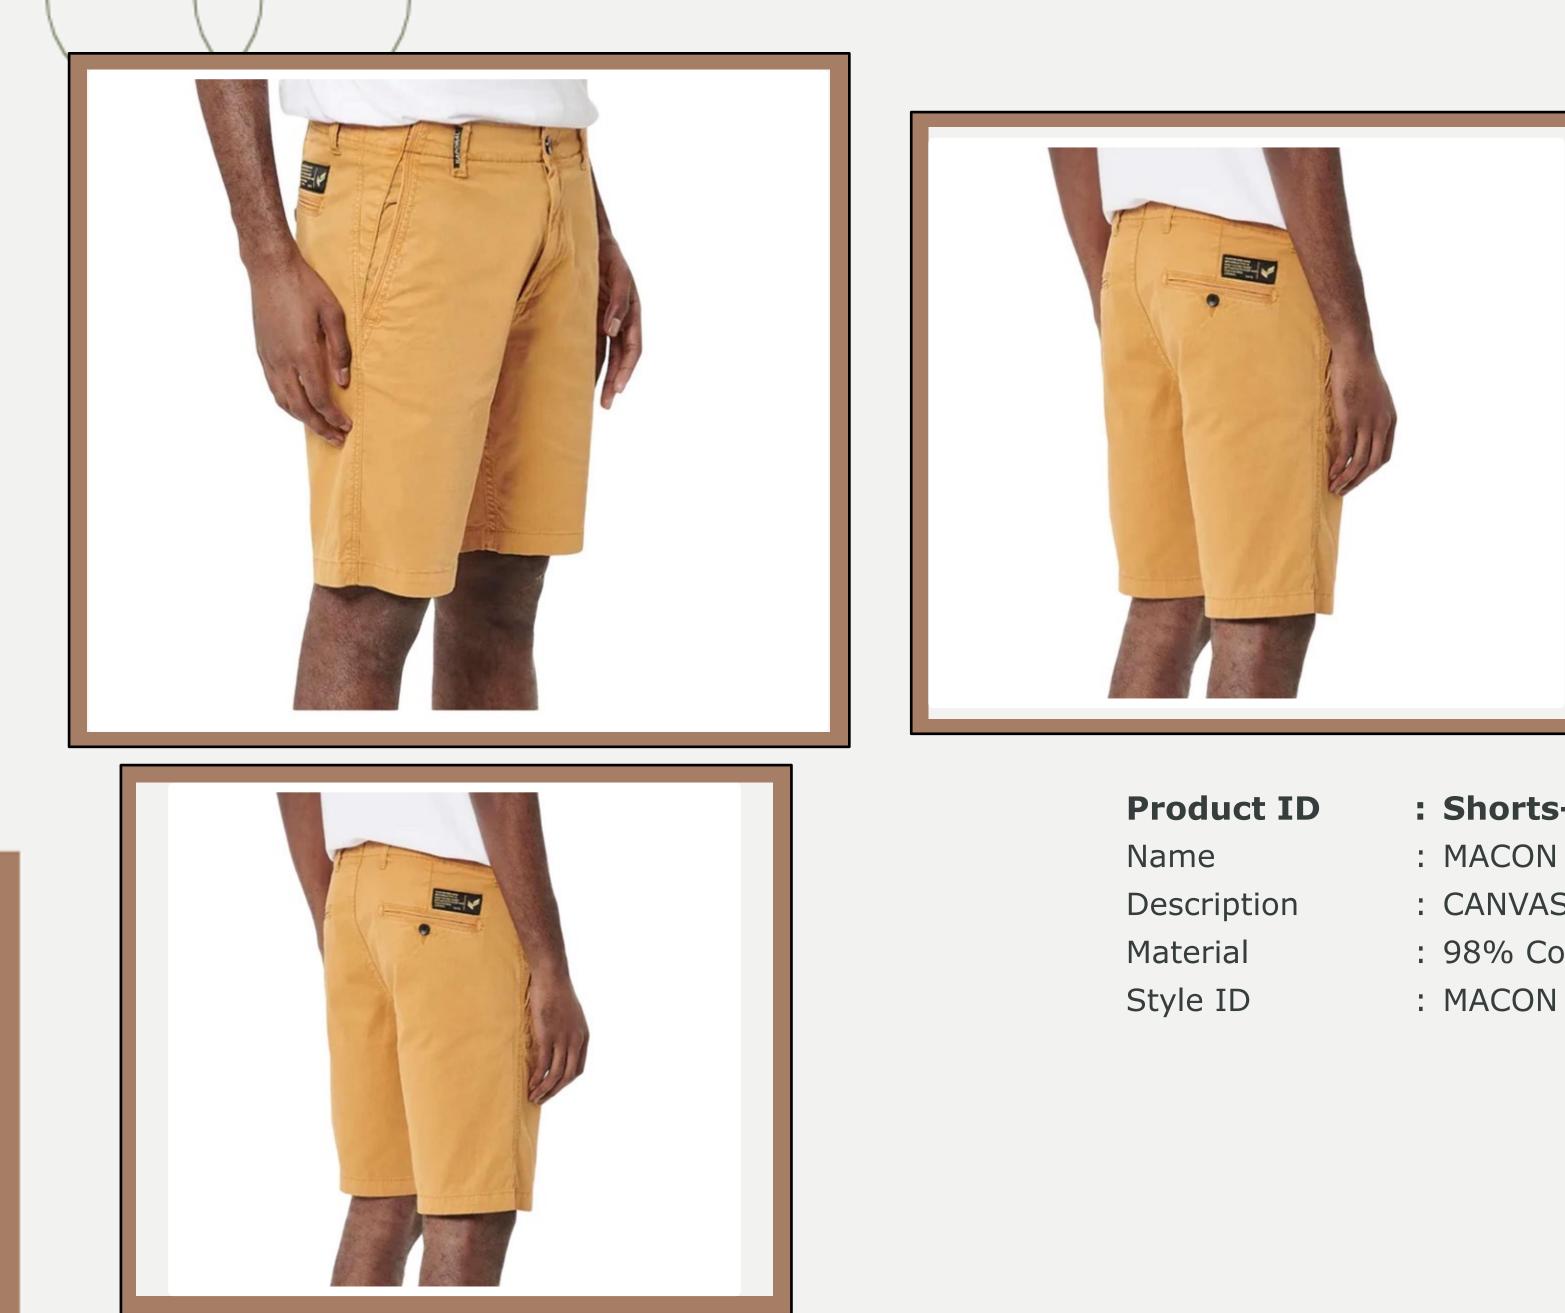

|
| Description       | <ul> <li>265G COTTON TWILL</li> <li>PEACHED Standard fit Stone</li> <li>wash Contrast inner waist &amp; pocket flaps Print &amp; multi labels</li> </ul> |
| Material          | : 100% Cotton                                                                                                                                            |
| Style ID          | : 02DMWS                                                                                                                                                 |
|                   |                                                                                                                                                          |









| <b>Product ID</b> |
|-------------------|
|-------------------|

# : Shorts-235

- : CANVAS SHORTS
- : 98% Cotton 2% Elastane
- : MACON











# : Shorts-250

Name

Description

Material

Style ID

- : MARCO SHORTS
- : MENS KHAKI 100% COTTON CARGO SHORTS
- : 100% Cotton
- : MARCO











| <b>Product ID</b> | Shorts-251                                                                                                                                                                                                                        |  |
|-------------------|--------------------------------------------------------------------------------------------------------------------------------------------------------------------------------------------------------------------------------