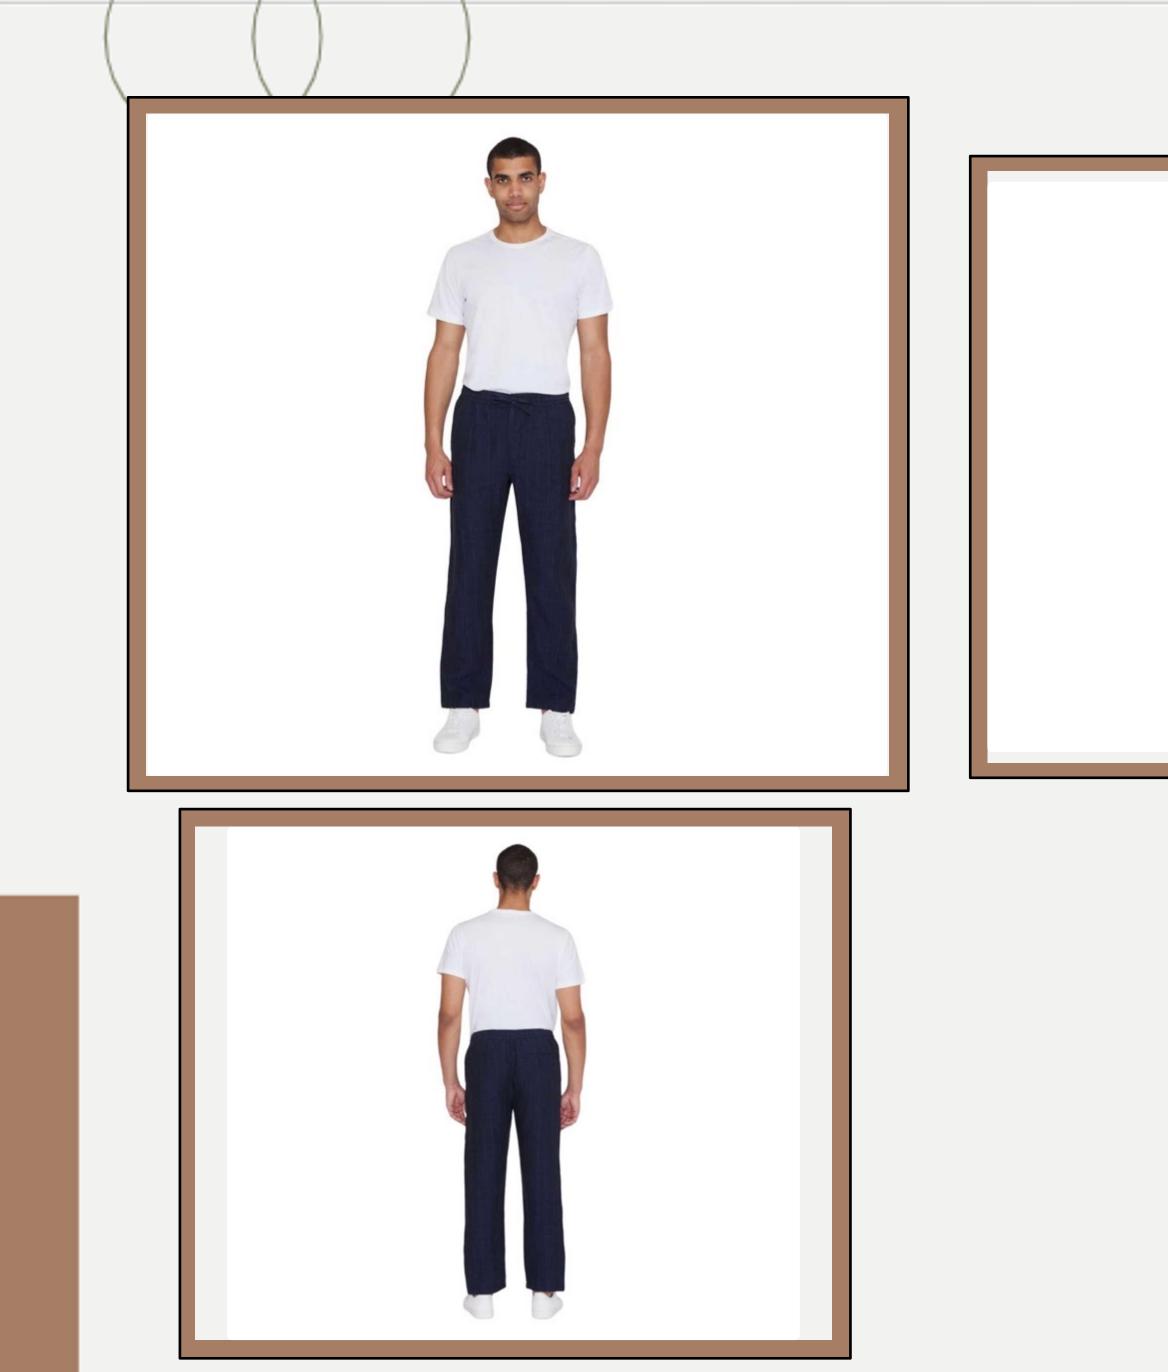

S<br>PANTS                                                                                                                                                                                                                                 |
| Description       | <ul> <li>They have a regular fit and are made of organic cotton and Lycra, which gives you a pair of highly comfortable</li> <li>and durable pants. They have a simple design with belt loops at the waist, slanted front pockets, and back pockets.</li> </ul> |
| Material          | 98% Organic Cotton 2%<br>Elastane                                                                                                                                                                                                                               |









| <b>Product ID</b> | : Pants-296                                                                                                                                                                                                                              |
|-------------------|------------------------------------------------------------------------------------------------------------------------------------------------------------------------------------------------------------------------------------------|
| Name              | FIG LOOSE CHECKED LINEN                                                                                                                                                                                                                  |
| Description       | <