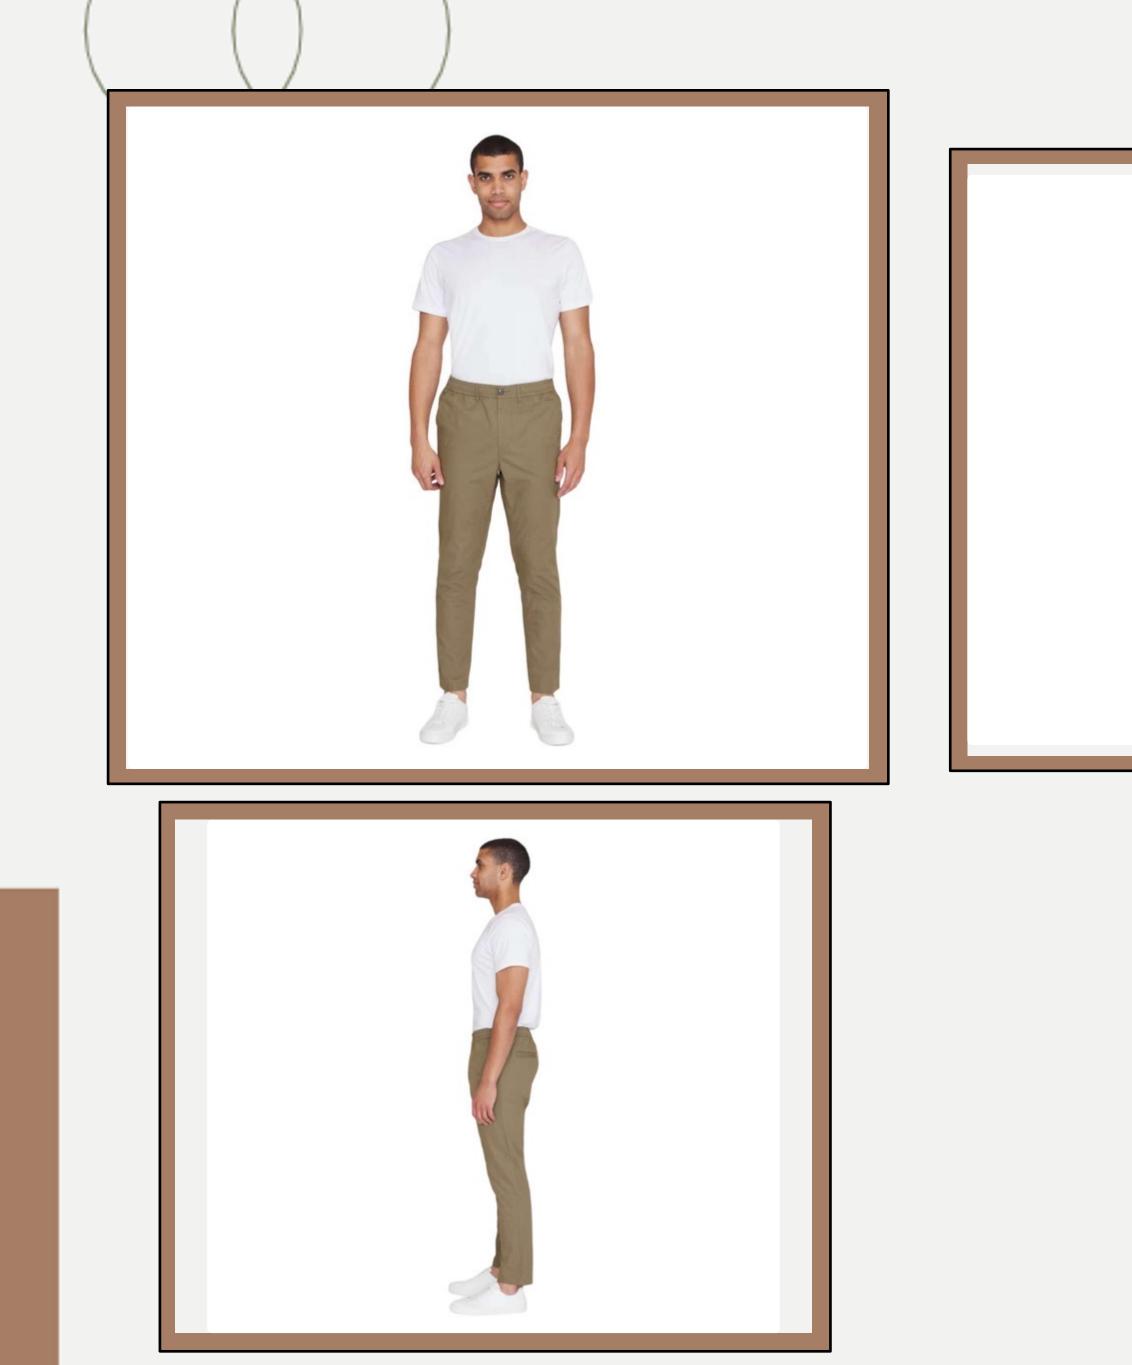

| <b>Product ID</b> | : Pants-235                                                                                                                                                                                                                                                                            |
|-------------------|----------------------------------------------------------------------------------------------------------------------------------------------------------------------------------------------------------------------------------------------------------------------------------------|
| Name              | : CHUCK REGULAR TWILL<br>CHINO PANT                                                                                                                                                                                                                                                    |
| Description       | <ul> <li>twill chino pants are designed<br/>in a regular fit and are made<br/>from organic, lightweight<br/>cotton for a classic and</li> <li>casual look. The chinos are<br/>finished with belt straps, a<br/>button closure, slanted front<br/>pockets, and back pockets.</li> </ul> |
| Material          | : 100% Organic Cotton                                                                                                                                                                                                                                                                  |
| Style ID          | : 1070053                                                                                                                                                                                                                                                                              |