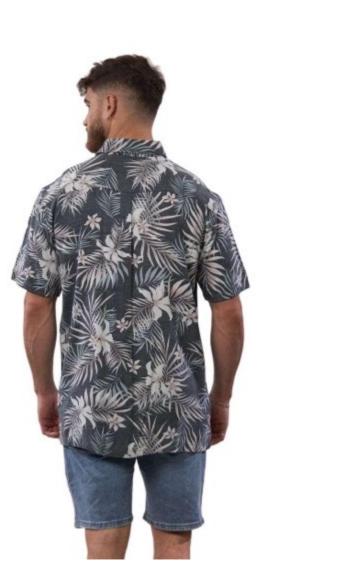

| <b>Product ID</b> | : Shirts-143                                       |
|-------------------|----------------------------------------------------|
| Name              | : SI5799                                           |
| Description       | : MODERN FIT FLANNEL SHIRT<br>SI5799-1 OLIVE GREEN |
| Material          | : 100% Cotton Flannel                              |
| Style ID          | : MODERN FIT FLANNEL SHIRT<br>SI5799-1 OLIVE GREEN |