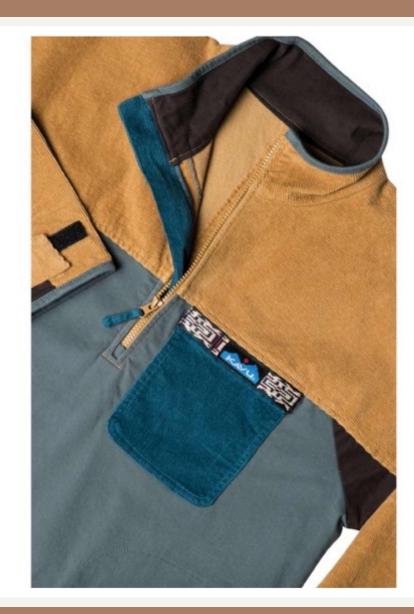

# : SHACKET-4

- : MENS LUMBAR JACKET
- : MENS SHACKET
- : 100% COTTON,100% FLEECE
- : UI9789

| <b>Product ID</b> | : SHACKET-5                                                                                                                                                                                                                                                                           |
|-------------------|---------------------------------------------------------------------------------------------------------------------------------------------------------------------------------------------------------------------------------------------------------------------------------------|
| Name              | : THROWSHIRT FLEX                                                                                                                                                                                                                                                                     |
| Description       | Casual fit, half zip mock neck<br>pullover jacket, interior self-<br>fabric neck tape, front chest<br>pocket with patterned<br>webbing detail and Velcro<br>closure, hand pockets,<br>gusseted underarms, Velcro<br>adjustable sleeve cuffs, back<br>drop tailed hem and<br>drawcord. |
|                   | 9oz 97% cotton 3% LYCRA®<br>- 12 wale stretch                                                                                                                                                                                                                                         |