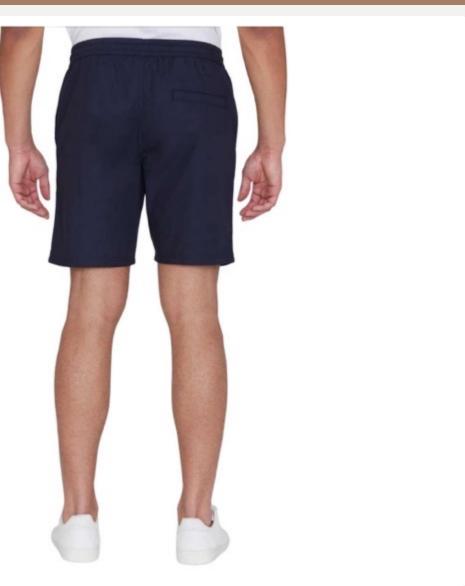

# : Shorts-159

: 98 % Cotton, 2 % Elastane

| <b>Product ID</b> | : Shorts-225                                                                                       |
|-------------------|----------------------------------------------------------------------------------------------------|
| Name              | : EPIC WALKSHORTS BOY                                                                              |
| Description       | 98/2 COTTON/ELASTANE<br>TWILL 330G Stretch fabric<br>Woven label below back<br>pocket Garment wash |
| Material          | : 98%Cotton 2%Elastane                                                                             |
| Style ID          | : 004BWS                                                                                           |
|                   |                                                                                                    |