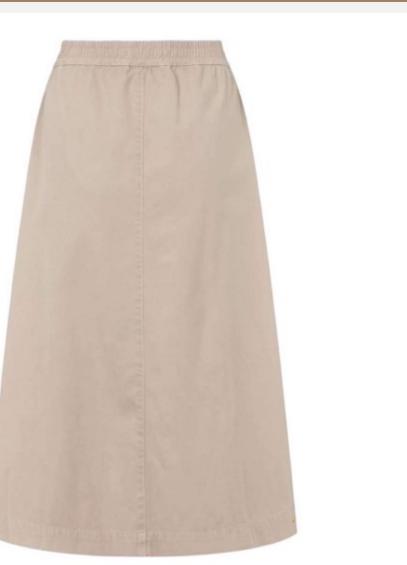

| <b>Product ID</b> | : Skirts-19                                                                                                                                                                                                                 |
|-------------------|-----------------------------------------------------------------------------------------------------------------------------------------------------------------------------------------------------------------------------|
| Name              | : ESSophia Midi Skirt                                                                                                                                                                                                       |
| Description       | <ul> <li>A-line skirt crafted for<br/>comfort with an elastic waist<br/>and adorned with logo</li> <li>buttons for a touch of style.<br/>The garment-dyed finish<br/>adds a unique flair, while side<br/>pockets</li> </ul> |
| Material          | : 100% ORGANIC COTTON                                                                                                                                                                                                       |
| Style ID          | : ESSOPHIA MIDI SKIRT                                                                                                                                                                                                       |