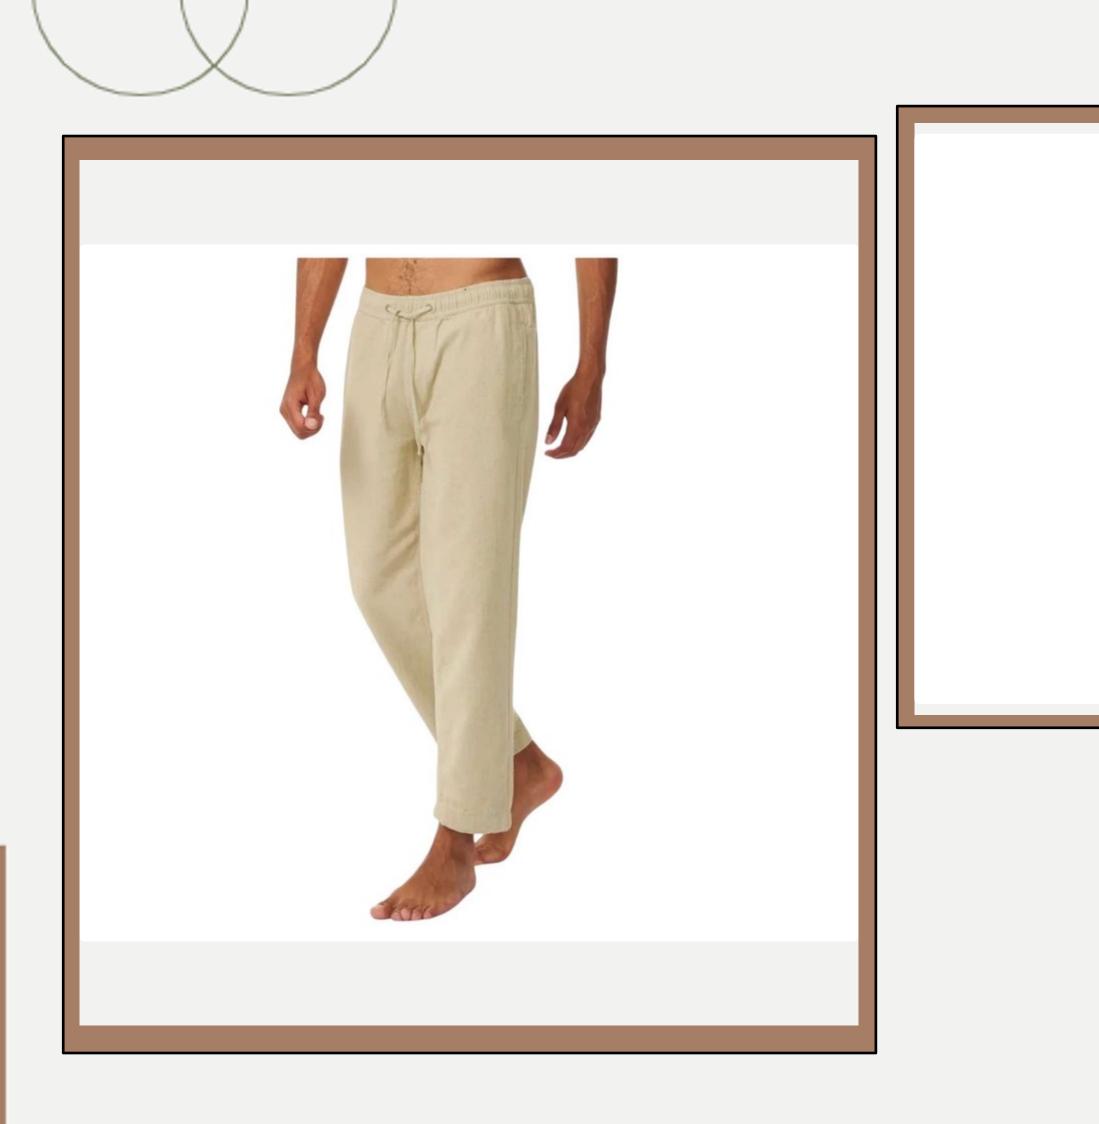

| <b>Product ID</b> | : Pants-235                                                                                                                                                                                                                                                                            |
|-------------------|----------------------------------------------------------------------------------------------------------------------------------------------------------------------------------------------------------------------------------------------------------------------------------------|
| Name              | : CHUCK REGULAR TWILL<br>CHINO PANT                                                                                                                                                                                                                                                    |
| Description       | <ul> <li>twill chino pants are designed<br/>in a regular fit and are made<br/>from organic, lightweight<br/>cotton for a classic and</li> <li>casual look. The chinos are<br/>finished with belt straps, a<br/>button closure, slanted front<br/>pockets, and back pockets.</li> </ul> |
| Material          | : 100% Organic Cotton                                                                                                                                                                                                                                                                  |
| Style ID          | : 1070053                                                                                                                                                                                                                                                                              |