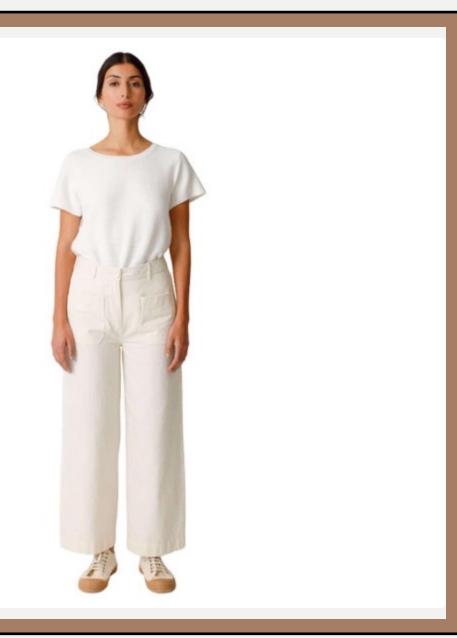

| <section-header><section-header><text></text></section-header></section-header> | <ul> <li><b>Jumpsuit-10</b></li> <li>ESSOPHIA JUMPSUIT Boilersuit-style jumpsuit featuring elastic at the waist and a zipper closure for effortless wear. The short sleeves and garment-dyed finish add a touch of laid- back sophistication to this one-piece ensemble.</li></ul> |
|---------------------------------------------------------------------------------|------------------------------------------------------------------------------------------------------------------------------------------------------------------------------------------------------------------------------------------------------------------------------------|
| Material                                                                        | : 100 % Organic Cotton                                                                                                                                                                                                                                                             |
| Style ID                                                                        | : ESSOPHIA                                                                                                                                                                                                                                                                         |