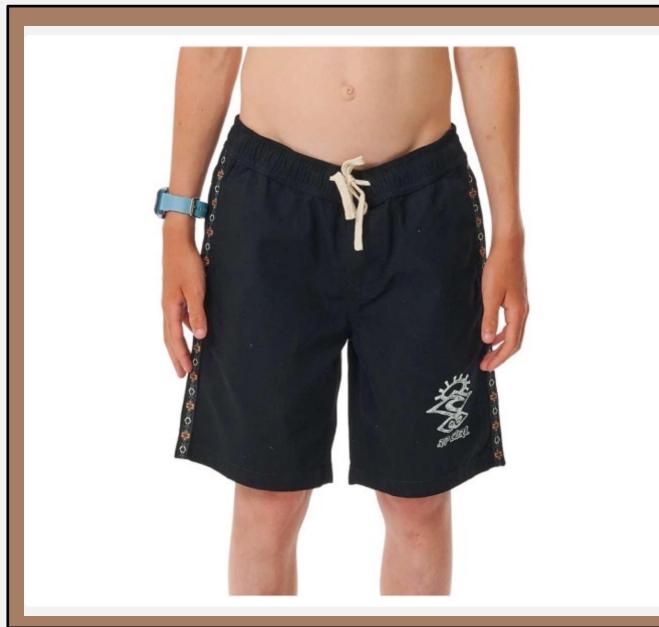

### : Shorts-333

: Shred Rock Walkshorts -Boys

The Shred Rock Walkshorts are designed for older boys. They feature a front print that adds a trendy touch to their look. The woven taping provides added style and durability. With an elastic waist and drawcord closure, these shorts offer a comfortable and adjustable fit. The side pockets and