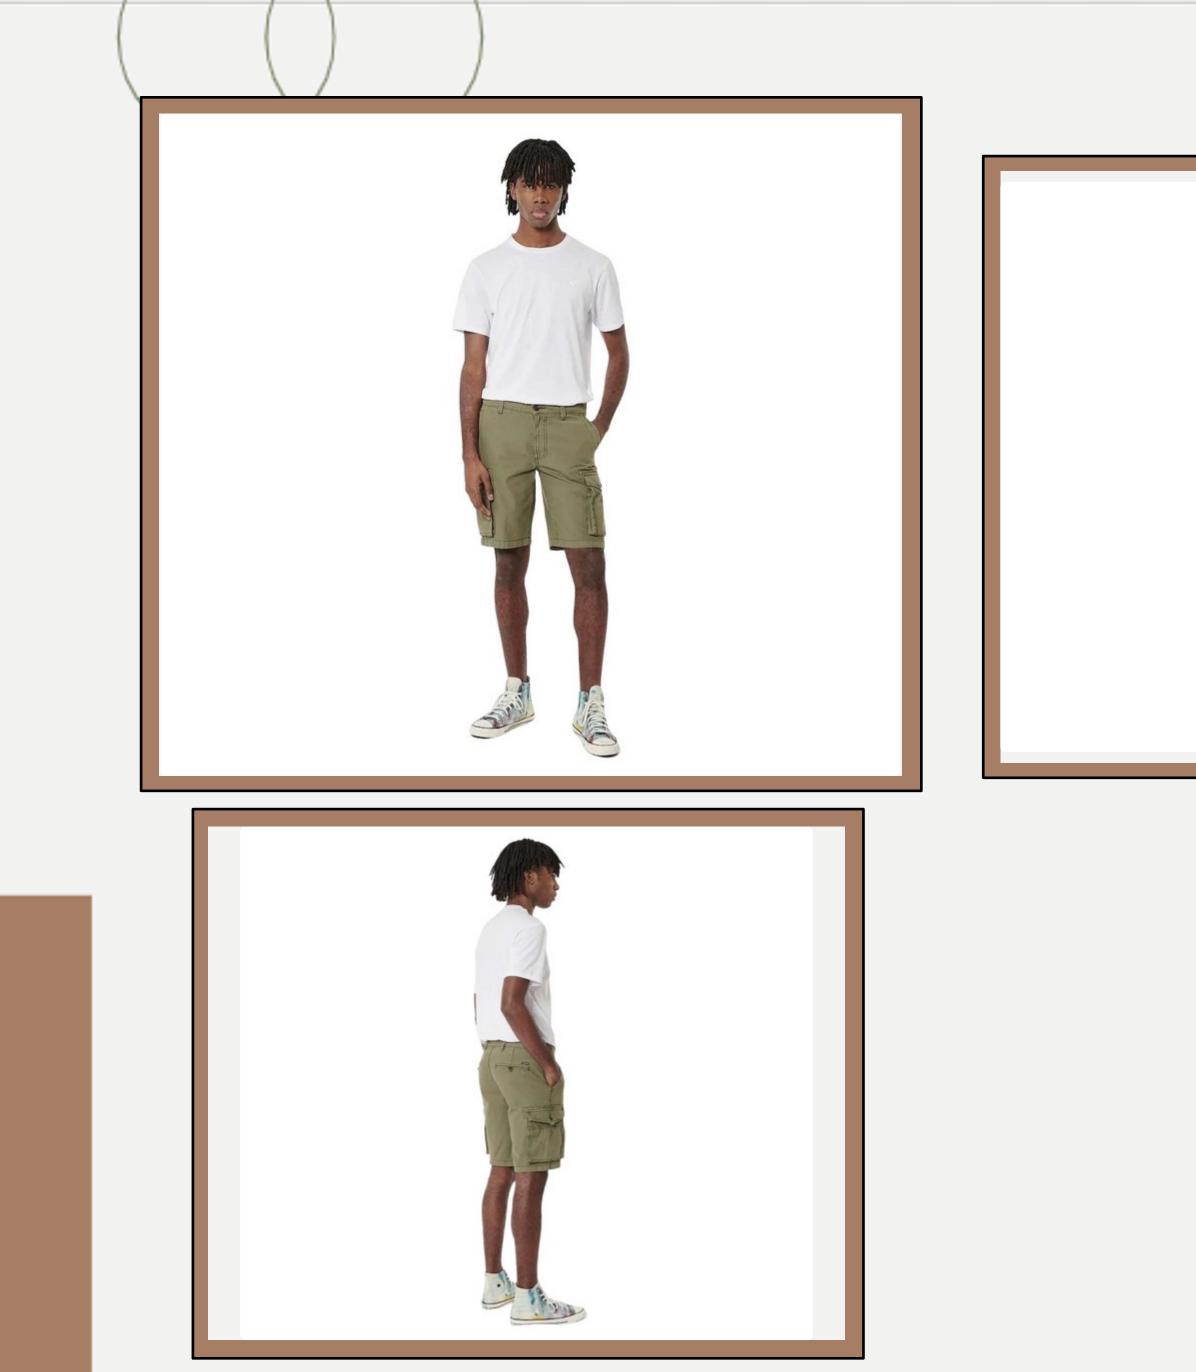

ACHED Standard fit Stone</li> <li>wash Contrast inner waist &amp; pocket flaps Print &amp; multi labels</li> </ul> |
| Material          | : 100% Cotton                                                                                                                                            |
| Style ID          | : 02DMWS                                                                                                                                                 |
|                   |                                                                                                                                                          |









| <b>Product ID</b> |
|-------------------|
|-------------------|

# : Shorts-235

- : CANVAS SHORTS
- : 98% Cotton 2% Elastane
- : MACON











# : Shorts-250

Name

Description

Material

Style ID

- : MARCO SHORTS
- : MENS KHAKI 100% COTTON CARGO SHORTS
- : 100% Cotton
- : MARCO











| <b>Product ID</b> | Shorts-251                                                                                                                                                                                                                        |  |
|-------------------|-----------------------------------------------------------------------------------------------------------------------------------------------------------------------------------------------------------------------------------|--|
| Name              | FIG LOOSE LINEN SHORTS