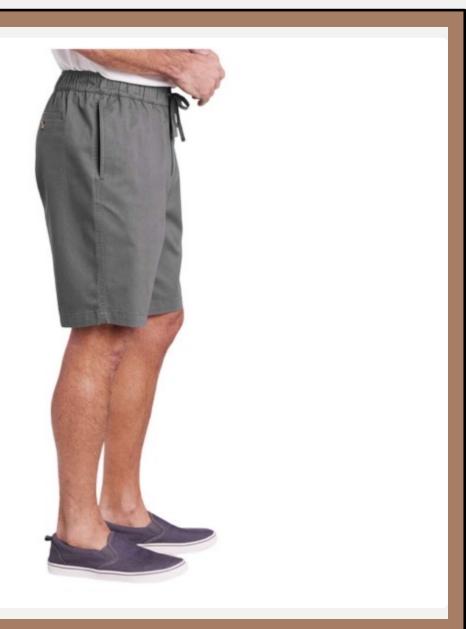

# : Shorts-159

: 98 % Cotton, 2 % Elastane

| <b>Product ID</b> | : Shorts-225                                                                                       |
|-------------------|----------------------------------------------------------------------------------------------------|
| Name              | : EPIC WALKSHORTS BOY                                                                              |
| Description       | 98/2 COTTON/ELASTANE<br>TWILL 330G Stretch fabric<br>Woven label below back<br>pocket Garment wash |
| Material          | : 98%Cotton 2%Elastane                                                                             |
| Style ID          | : 004BWS                                                                                           |
|                   |                                                                                                    |