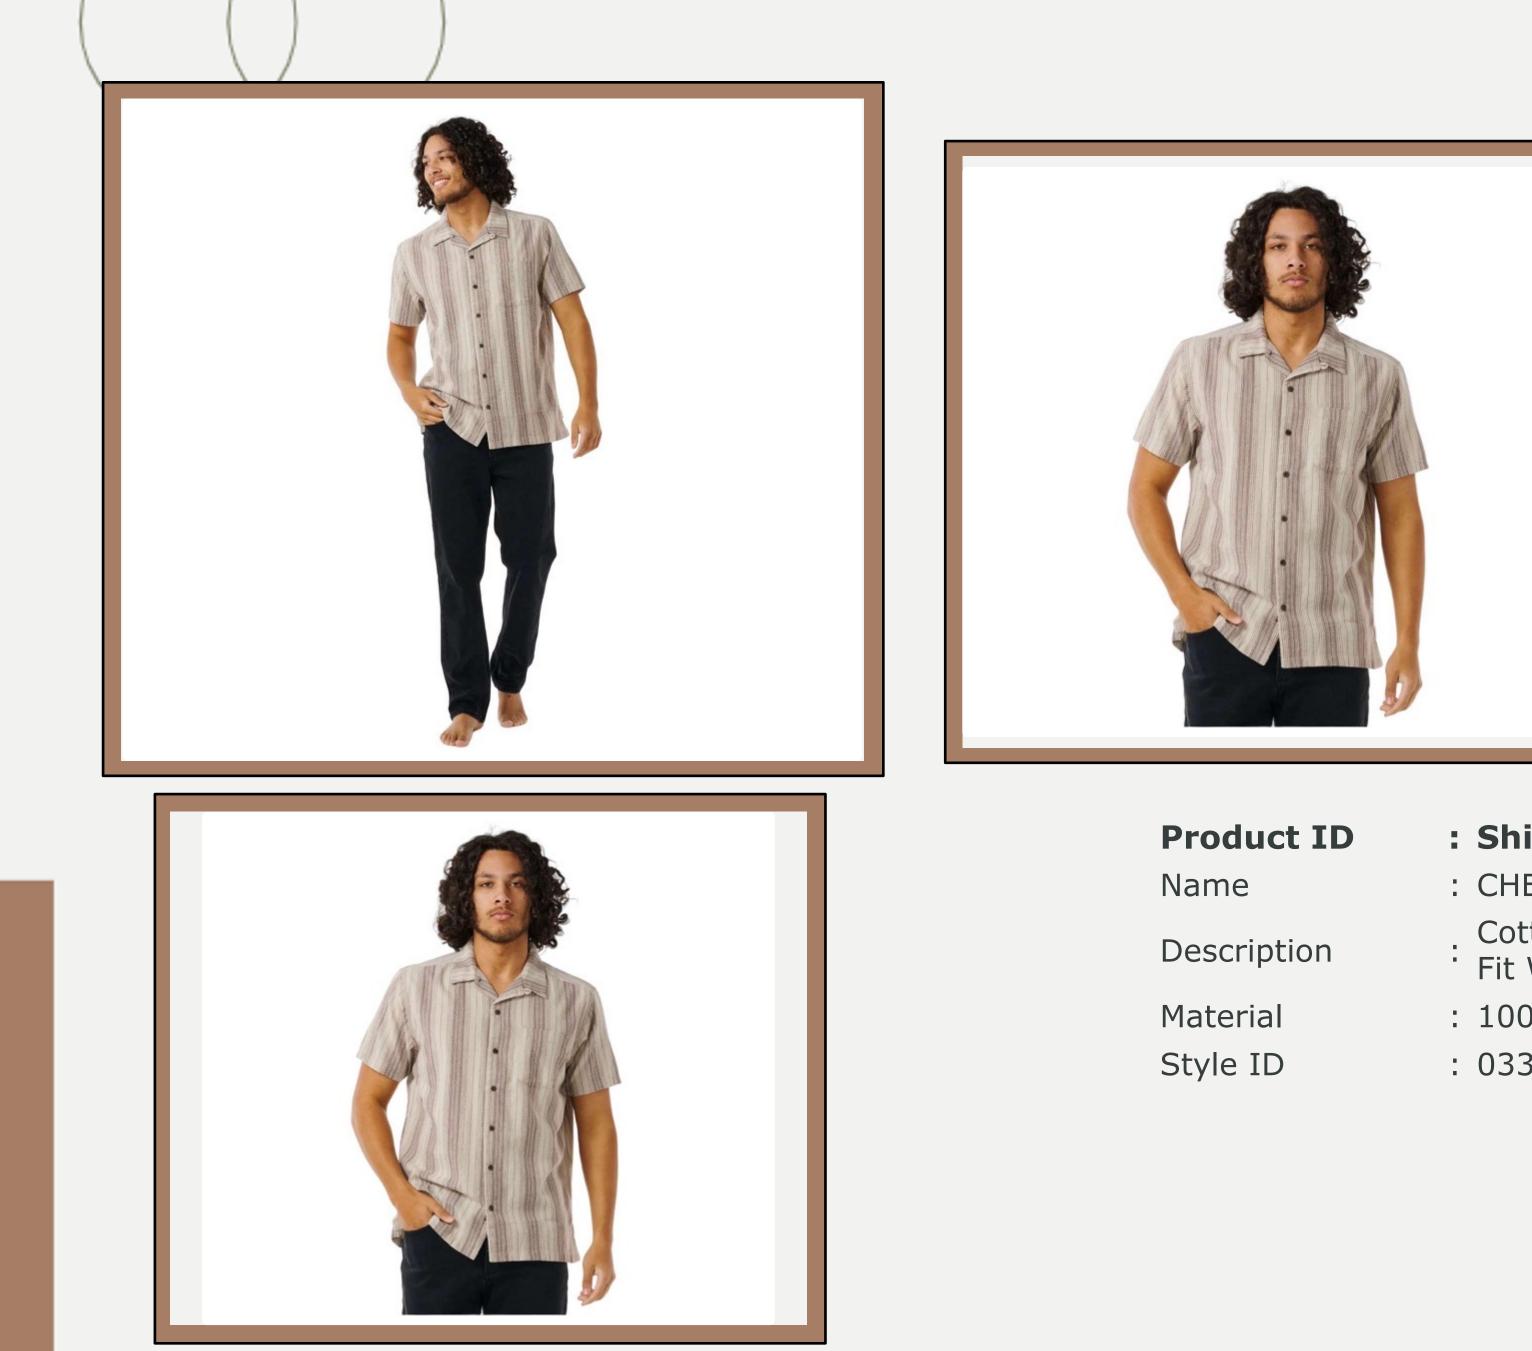

## : Shirts-206

- : CHECK MATE S/S SHIRT
- : Cotton Gauze 125G Resort Fit Woven label Chest pocket
- : 100% Cotton
- : 033MSH

| <b>Product ID</b> | : Pants-231                                                                                                                                                                                                                                                                                                                         |
|-------------------|-------------------------------------------------------------------------------------------------------------------------------------------------------------------------------------------------------------------------------------------------------------------------------------------------------------------------------------|
| Name              | : FODIEGO                                                                                                                                                                                                                                                                                                                           |
| Description       | <ul> <li>These pants are the ideal choice to combine comfort and casual style. Its modern and fitted cut ensures you a trendy and elegant look on</li> <li>all occasions. Pair it with a shirt or t-shirt to create versatile and sophisticated ensembles, allowing you to stay both casual and stylish. CRUSHED FABRIC.</li> </ul> |
| Material          | : 100 % Cotton                                                                                                                                                                                                                                                                                                                      |