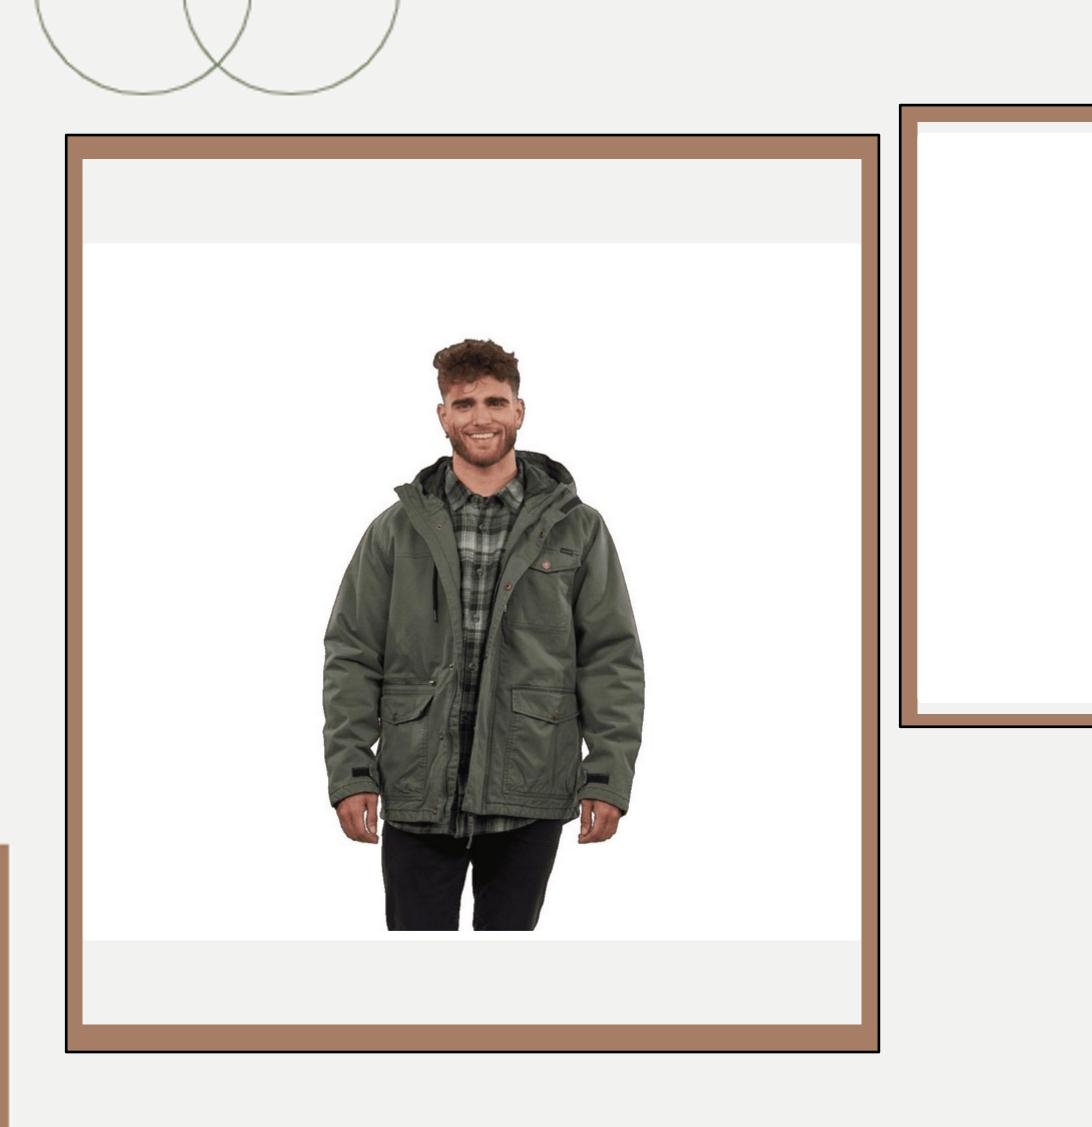

| <b>Product ID</b> | : Jackets-54                         |  |
|-------------------|--------------------------------------|--|
| Name              | : TI8714-GREEN                       |  |
| Description       | : REGULAR FIT PADDED TWILL<br>JACKET |  |
| Material          | : 100% Cotton                        |  |
| Style ID          | : REGULAR FIT PADDED TWILL<br>JACKET |  |