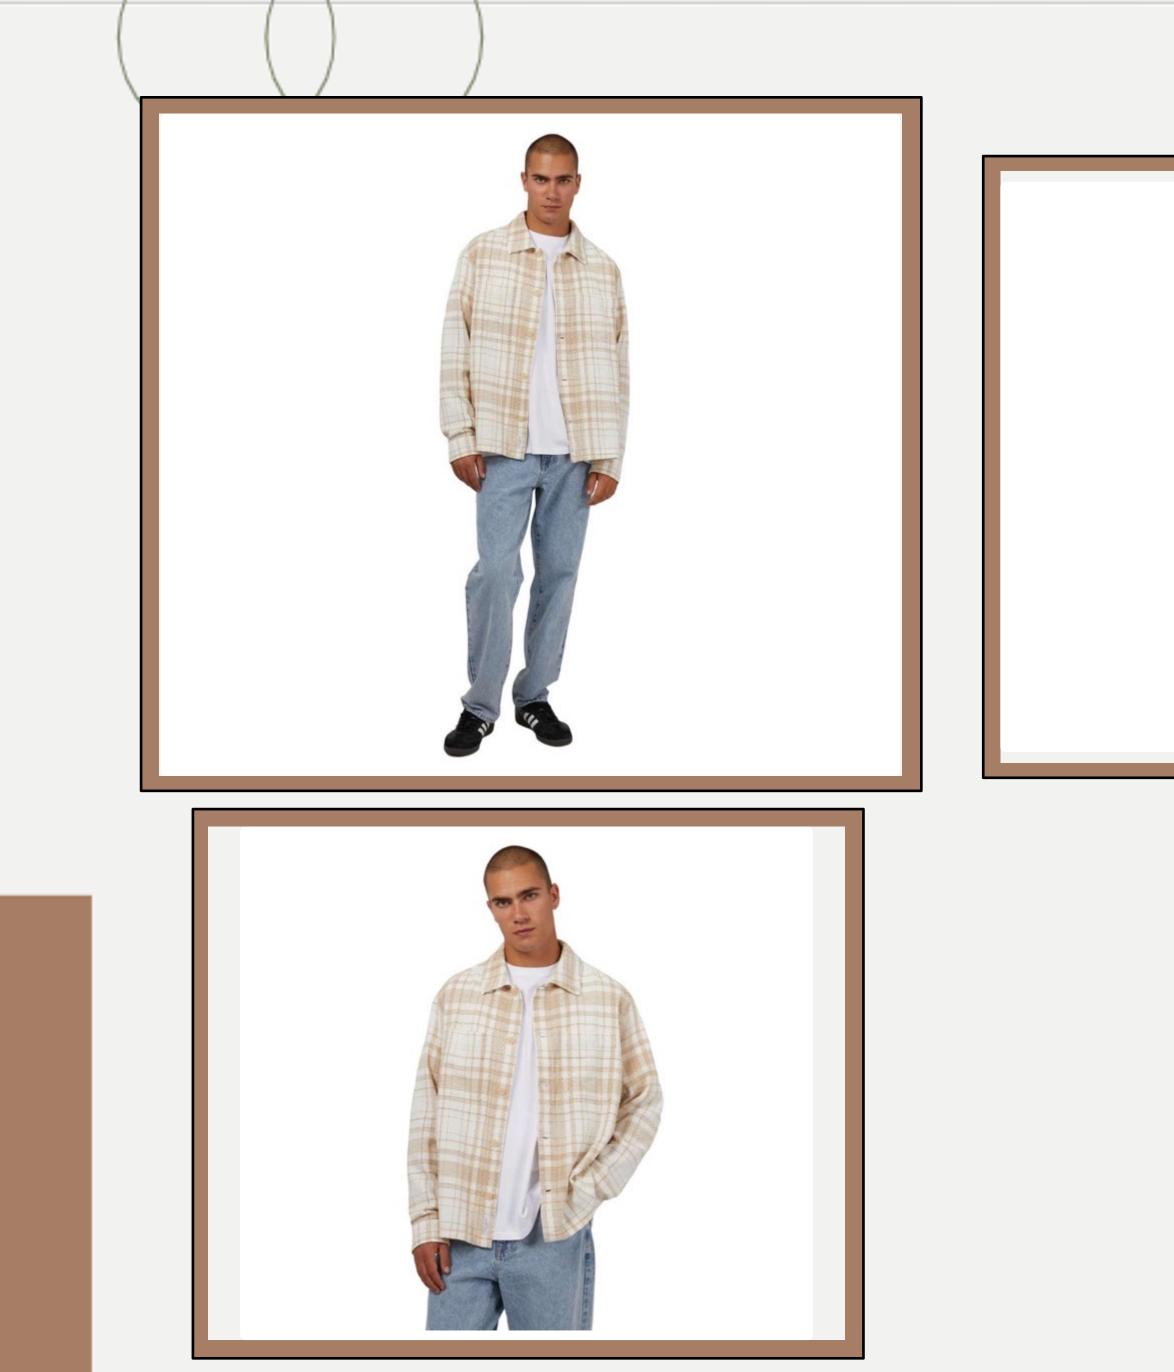

---------------|-----------------------------------------------------------------------------------------------------------------------------------------|
| Name              | : SEERSUCKER SHIRT                                                                                                                      |
| Description       | Constructed with a<br>lightweight and breathable<br>: seersucker fabric, this shirt is<br>the perfect layering piece for<br>any season. |
| Material          | : 100% Cotton                                                                                                                           |
| Style ID          | : 4038002                                                                                                                               |











| <b>Product ID</b> | : Shirts-196                                                                                                                                                                                                                                          |   |
|-------------------|-------------------------------------------------------------------------------------------------------------------------------------------------------------------------------------------------------------------------------------------------------|---|
| Name              | : CHECK SEERSUCKER<br>OVERSHIRT