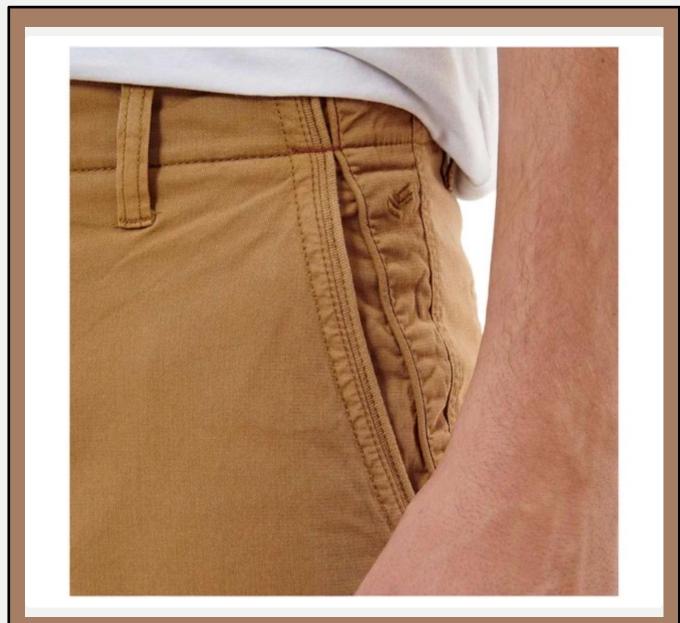

## : Shirts-206

- : CHECK MATE S/S SHIRT
- : Cotton Gauze 125G Resort Fit Woven label Chest pocket
- : 100% Cotton
- : 033MSH

| <b>Product ID</b> | : Pants-231                                                                                                                                                                                                                                                                                                                         |
|-------------------|-------------------------------------------------------------------------------------------------------------------------------------------------------------------------------------------------------------------------------------------------------------------------------------------------------------------------------------|
| Name              | : FODIEGO                                                                                                                                                                                                                                                                                                                           |
| Description       | <ul> <li>These pants are the ideal choice to combine comfort and casual style. Its modern and fitted cut ensures you a trendy and elegant look on</li> <li>all occasions. Pair it with a shirt or t-shirt to create versatile and sophisticated ensembles, allowing you to stay both casual and stylish. CRUSHED FABRIC.</li> </ul> |
| Material          | : 100 % Cotton                                                                                                                                                                                                                                                                                                                      |