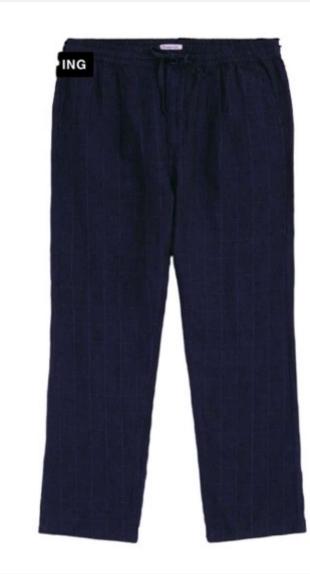

| <b>Product ID</b> | : | Skirts-13                         |
|-------------------|---|-----------------------------------|
| Name              | : | INES                              |
| Description       | : | WOMENS CORDUROY SKIRT             |
| Material          | : | 98% Organic Cotton 2%<br>Elastane |
| Style ID          | : | WSK00575                          |