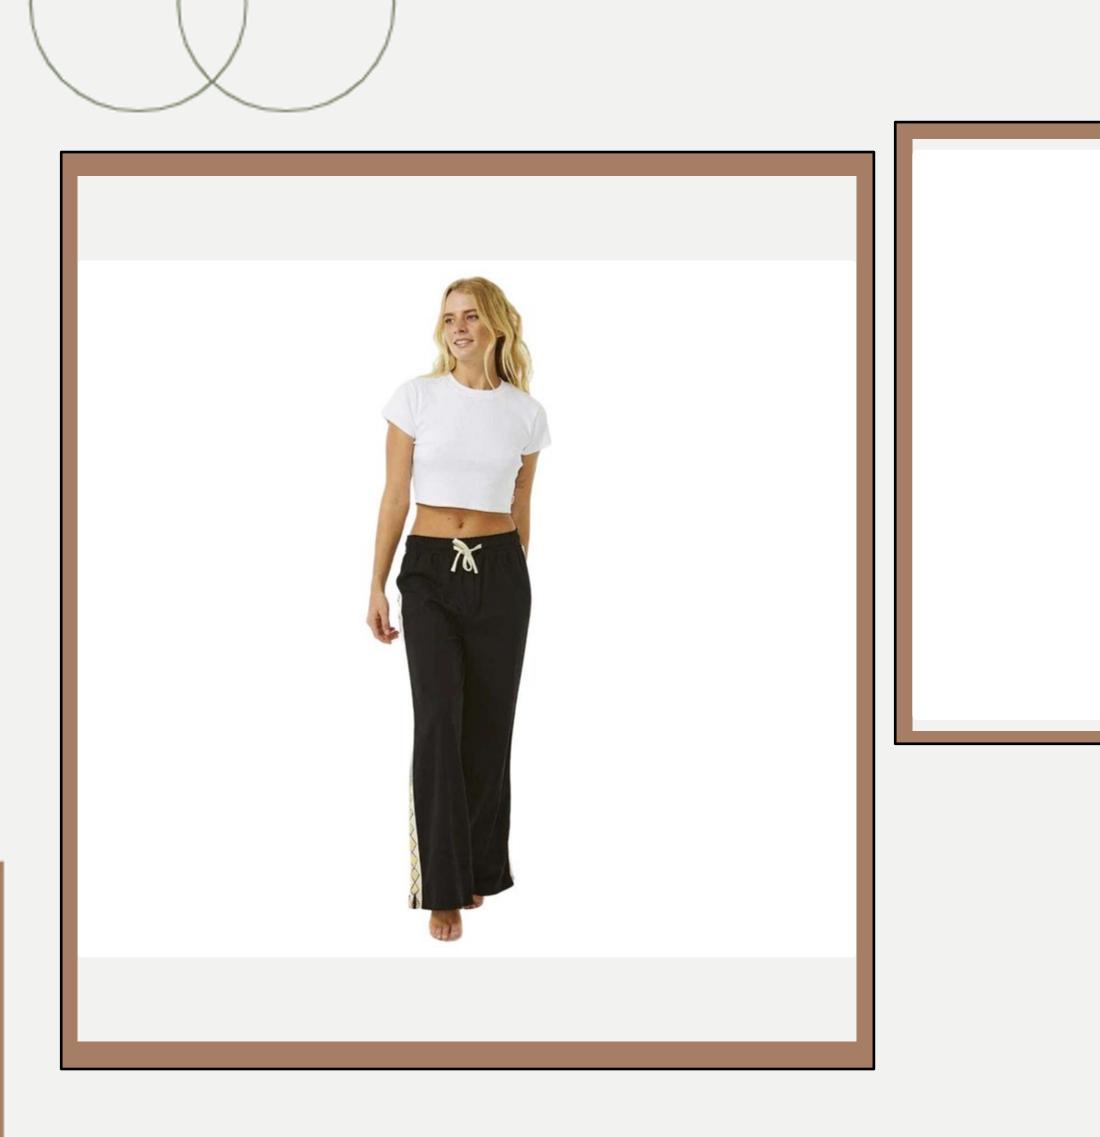

URF CORD PANT - KIDS                                                                                                                     |
| Description       | Cotton Cord 8W Relaxed fit<br>Adjustable draw cord closure<br>Back pocket Front pocket<br>Woven label Woven flag label<br>Inner waist label |
| Material          | : 100 % cotton                                                                                                                              |
| Style ID          | : 003TPA                                                                                                                                    |
|                   |                                                                                                                                             |











| <b>Product ID</b> | : Pants-309                                                                                                 |
|-------------------|-------------------------------------------------------------------------------------------------------------|
| Name              | : HOLIDAY DRAWSTRING PANT                                                                                   |
| Description       | These Pants Come With An<br>Adjustable Drawcord Closure,<br>Print, Embroidery, And An<br>Inner Waist Label. |
| Material          | : 100 % cotton                                                                                              |
| Style ID          | : 03DWPA                                                                                                    |
|