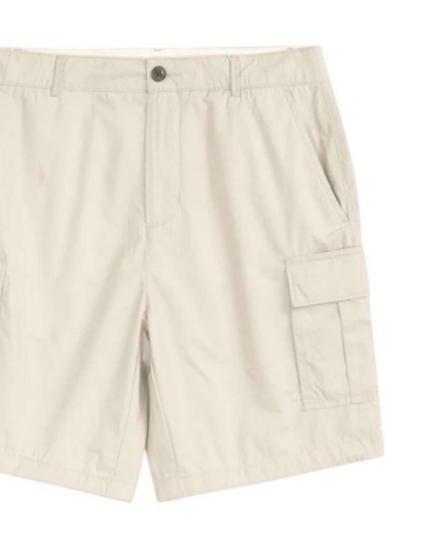

| <b>Product ID</b> | : Shorts-231                                                                                                                                             |
|-------------------|----------------------------------------------------------------------------------------------------------------------------------------------------------|
| Name              | : TRAIL CARGO WALKSHORTS                                                                                                                                 |
| Description       | <ul> <li>265G COTTON TWILL</li> <li>PEACHED Standard fit Stone</li> <li>wash Contrast inner waist &amp; pocket flaps Print &amp; multi labels</li> </ul> |
| Material          | : 100% Cotton                                                                                                                                            |
| Style ID          | : 02DMWS                                                                                                                                                 |
|                   |                                                                                                                                                          |