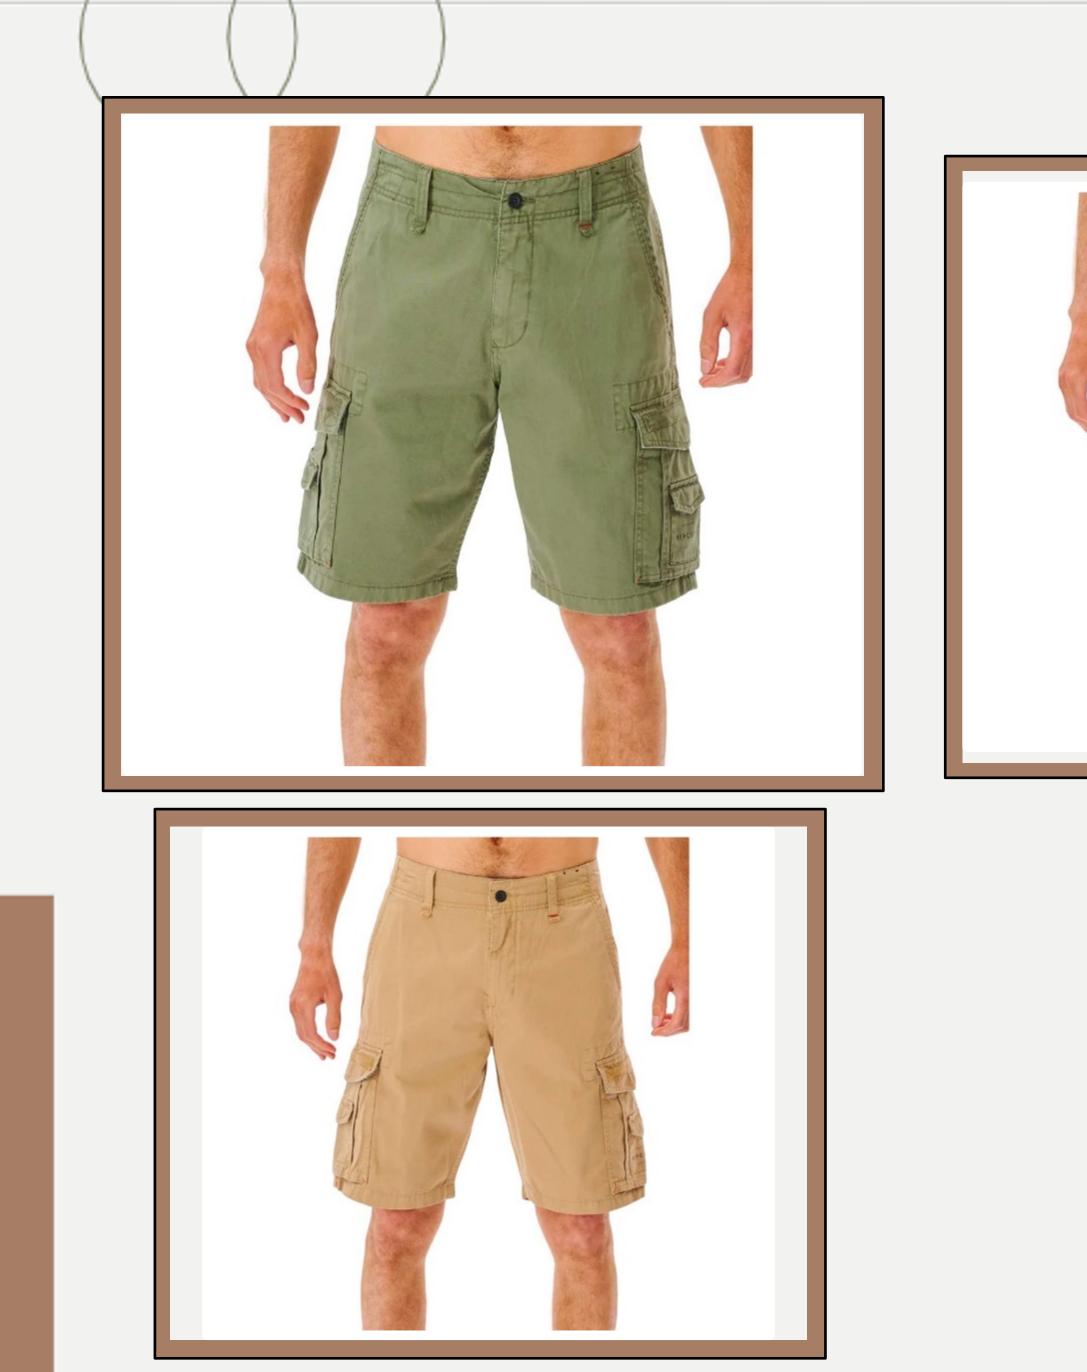

|
|-------------------|----------------------------------------------------------------------------------------------------|
| Name              | : EPIC WALKSHORTS BOY                                                                              |
| Description       | 98/2 COTTON/ELASTANE<br>TWILL 330G Stretch fabric<br>Woven label below back<br>pocket Garment wash |
| Material          | : 98%Cotton 2%Elastane                                                                             |
| Style ID          | : 004BWS                                                                                           |
|                   |                                                                                                    |











| <b>Product ID</b> | : Shorts-231                                                                                                                                             |
|-------------------|----------------------------------------------------------------------------------------------------------------------------------------------------------|
| Name              | : TRAIL CARGO WALKSHORTS                                                                                                                                 |
| Description       | <ul> <li>265G COTTON TWILL</li> <li>PEACHED Standard fit Stone</li> <li>wash Contrast inner waist &amp; pocket flaps Print &amp; multi labels</li> </ul> |
| Material          | : 100% Cotton