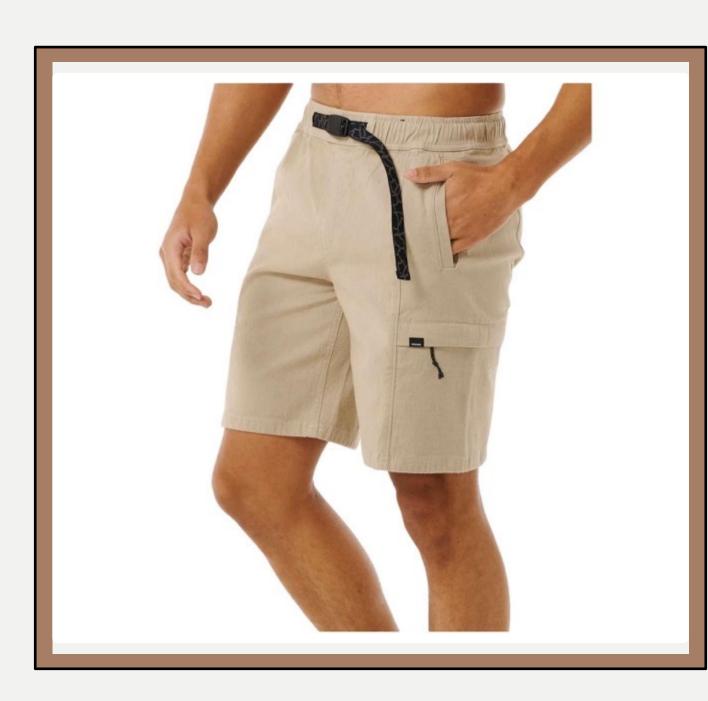

# : Shorts-250

Name

Description

Material

Style ID

- : MARCO SHORTS
- : MENS KHAKI 100% COTTON CARGO SHORTS
- : 100% Cotton
- : MARCO

| <b>Product ID</b> | Shorts-251                                                                                                                                                                                                                        |  |
|-------------------|-----------------------------------------------------------------------------------------------------------------------------------------------------------------------------------------------------------------------------------|--|
| Name              | FIG LOOSE LINEN SHORTS                                                                                                                                                                                                            |  |
| Description       | Made from 100% organic<br>linen, the quality feels<br>incredibly soft, lightweight,<br>and airy to wear. The shorts<br>have a natural melange dye<br>and are finished with slanted<br>front pockets and discrete<br>back pockets. |  |
| Material          | : 100% ORGANIC LINEN                                                                                                                                                                                                              |  |
| Style ID          | : 1050001                                                                                                                                                                                                                         |  |