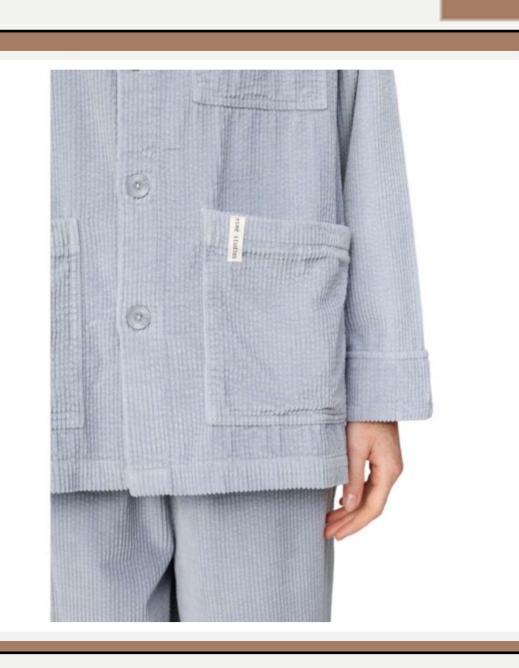

# : Jackets-64

- : ESTilia Shirt Jacket
- : WOMENS BUBBLE CORDUROY SHIRT JACKET
- : 100% Organic Cotton
- : ES423-729 ESTILIA

| <b>Product ID</b> | : Jackets-69                                                                                                                                                                                                                                                                                                                                     |
|-------------------|--------------------------------------------------------------------------------------------------------------------------------------------------------------------------------------------------------------------------------------------------------------------------------------------------------------------------------------------------|
| Name              | PADDED KIMONO<br>: HERRINGBONE STRUCTURE<br>JACKET                                                                                                                                                                                                                                                                                               |
| Description       | <ul> <li>padded kimono is all you<br/>need in a stylish extra layer.<br/>The short jacket is made in a<br/>soft blend of ECOVERO,</li> <li>organic cotton, and organic</li> <li>linen, making it a conscious<br/>and comfortable choice. Our<br/>kimono has a wide fit with<br/>dropped shoulders and a tie-<br/>string at the waist.</li> </ul> |