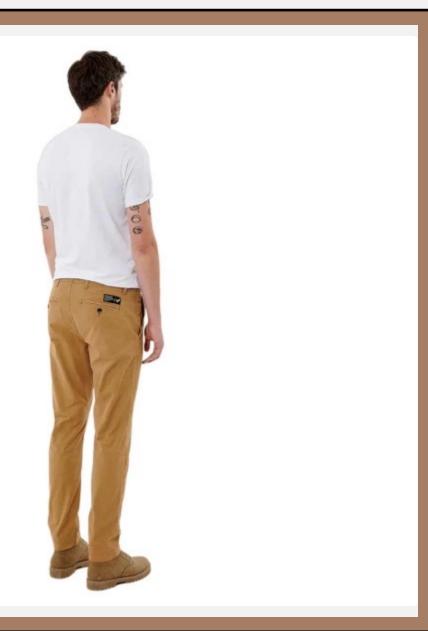

## : Shirts-206

- : CHECK MATE S/S SHIRT
- : Cotton Gauze 125G Resort Fit Woven label Chest pocket
- : 100% Cotton
- : 033MSH

| <b>Product ID</b> | : Pants-231                                                                                                                                                                                                                                                                                                                         |
|-------------------|-------------------------------------------------------------------------------------------------------------------------------------------------------------------------------------------------------------------------------------------------------------------------------------------------------------------------------------|
| Name              | : FODIEGO                                                                                                                                                                                                                                                                                                                           |
| Description       | <ul> <li>These pants are the ideal choice to combine comfort and casual style. Its modern and fitted cut ensures you a trendy and elegant look on</li> <li>all occasions. Pair it with a shirt or t-shirt to create versatile and sophisticated ensembles, allowing you to stay both casual and stylish. CRUSHED FABRIC.</li> </ul> |
| Material          | : 100 % Cotton                                                                                                                                                                                                                                                                                                                      |