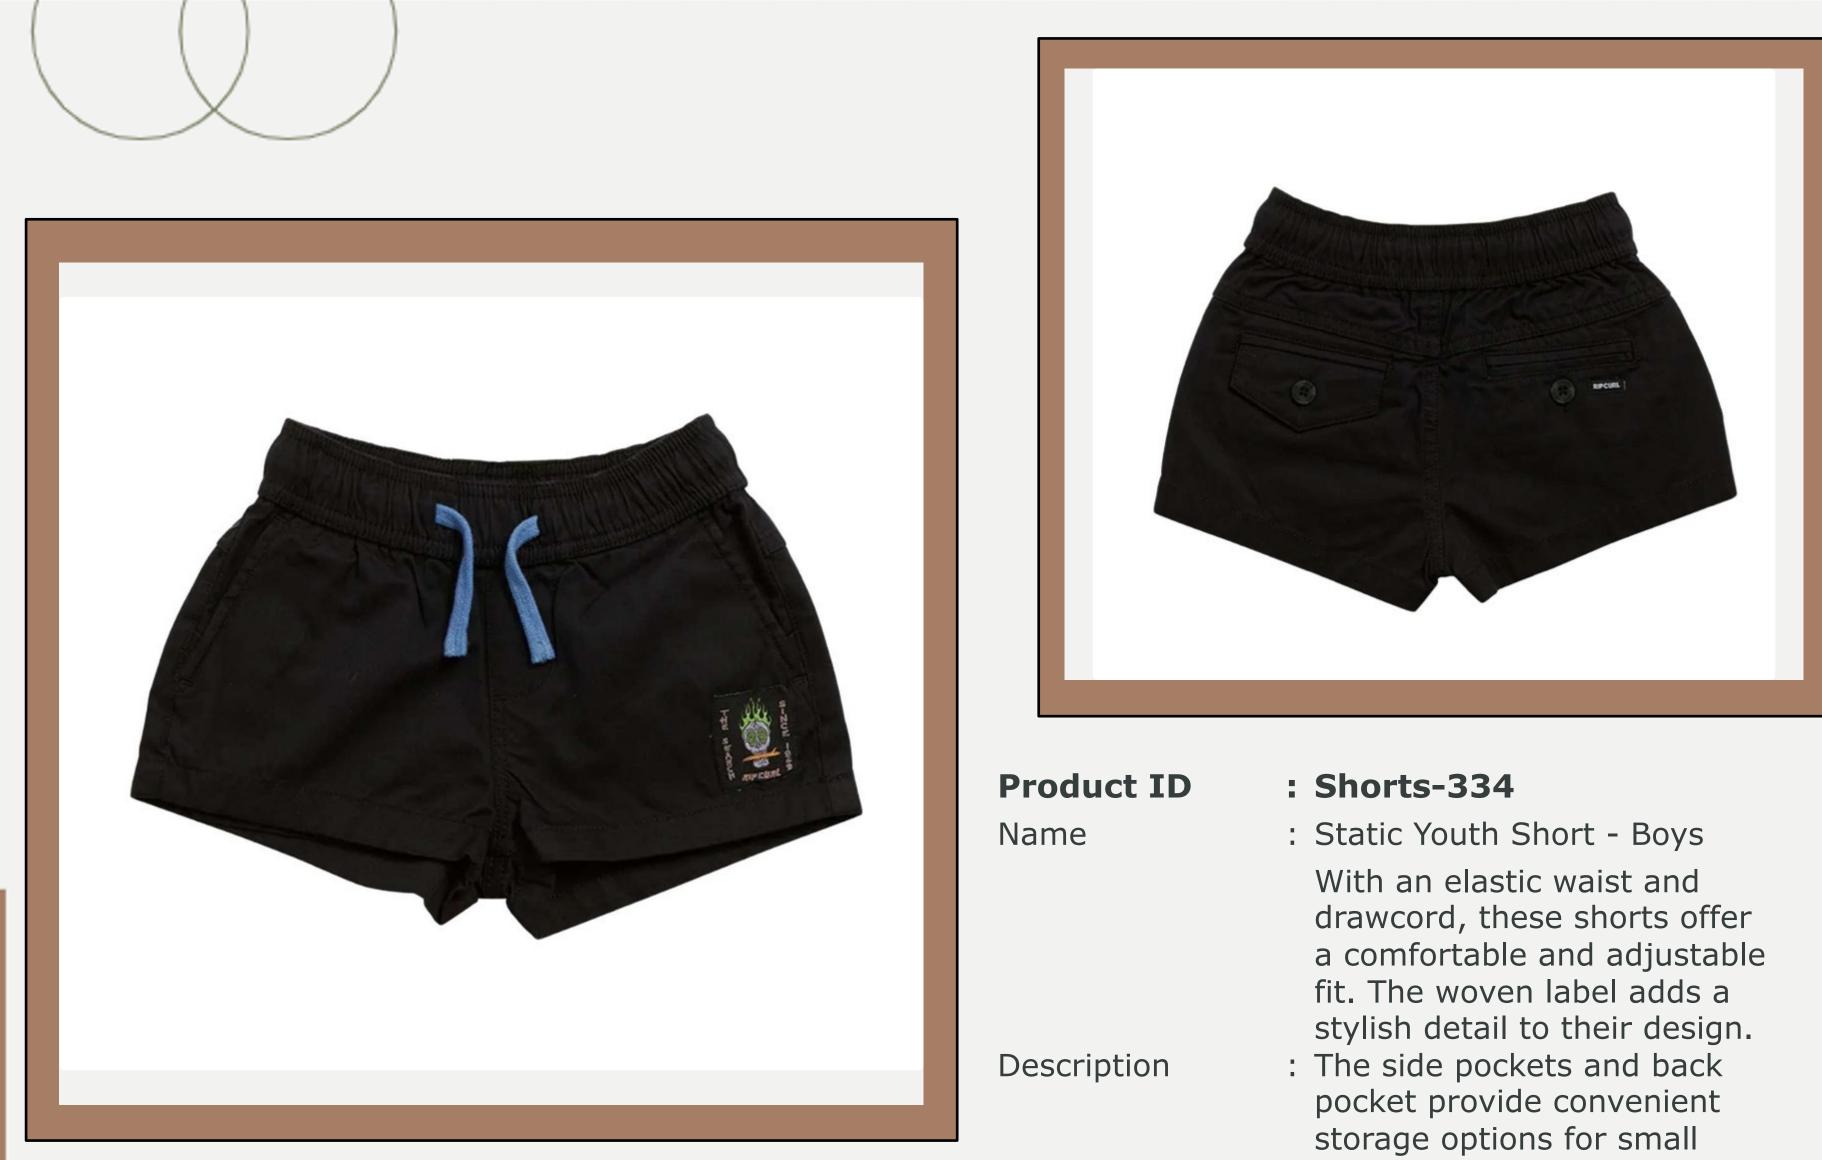

Material Style ID

| ct ID     | : | Shorts-334                                                                                                                                                                                                                                                                                                                       |
|-----------|---|----------------------------------------------------------------------------------------------------------------------------------------------------------------------------------------------------------------------------------------------------------------------------------------------------------------------------------|
|           | : | Static Youth Short - Boys                                                                                                                                                                                                                                                                                                        |
| otion     | : | With an elastic waist and<br>drawcord, these shorts offer<br>a comfortable and adjustation<br>fit. The woven label adds a<br>stylish detail to their design<br>The side pockets and back<br>pocket provide convenient<br>storage options for small<br>items. Additionally, the<br>woven flag label enhances<br>the overall look. |
| al        | : | 100% Cotton                                                                                                                                                                                                                                                                                                                      |
| $\supset$ | : | 00YTWS                                                                                                                                                                                                                                                                                                                           |
|           |   |                                                                                                                                                                                                                                                                                                                                  |