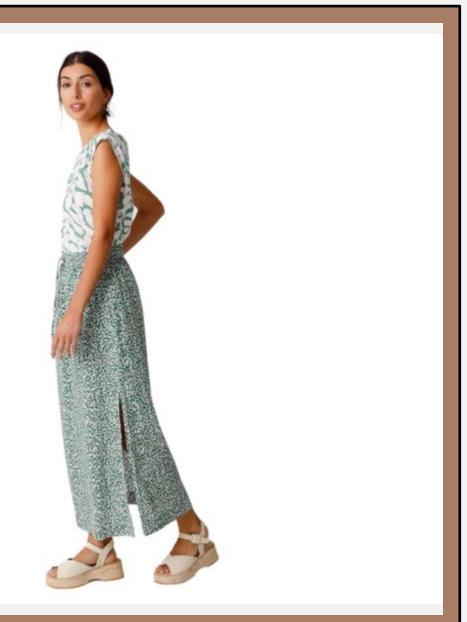

| <b>Product ID</b> | : | Skirts-18                                                                                                                                                               |
|-------------------|---|-------------------------------------------------------------------------------------------------------------------------------------------------------------------------|
| Name              | : | AIDA SKIRT                                                                                                                                                              |
| Description       | : | Light midi skirt with a<br>comfortable elastic waistband<br>adjustable thanks to a cord.<br>Side pockets and long slits on<br>the side for ease. Green<br>floral print. |
| Material          | : | 100% VISCOSE (LENZING™<br>ECOVERO)                                                                                                                                      |
| Style ID          | : | AIDA SKIRT                                                                                                                                                              |