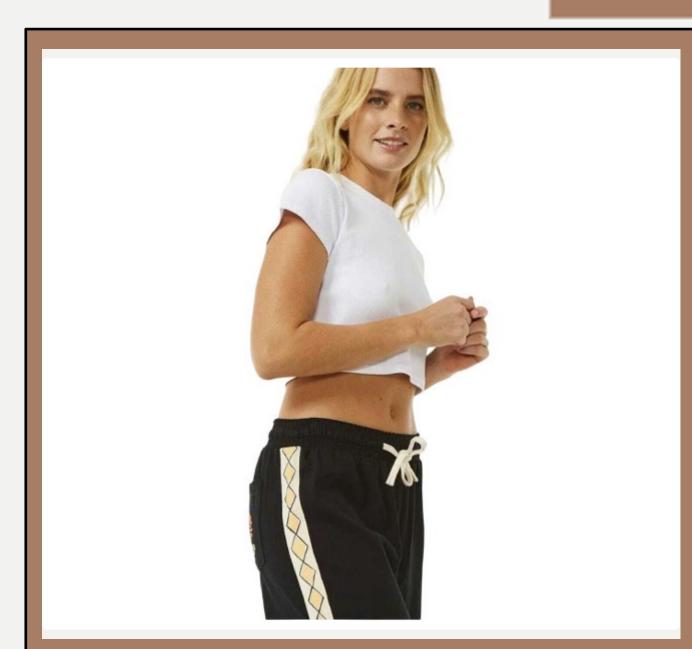

### : Shorts-288

- : FODIEGOBM
- : Bermuda jogger elasticated waist, knee length
- : 100% COTTON
- : FODIEGOBM