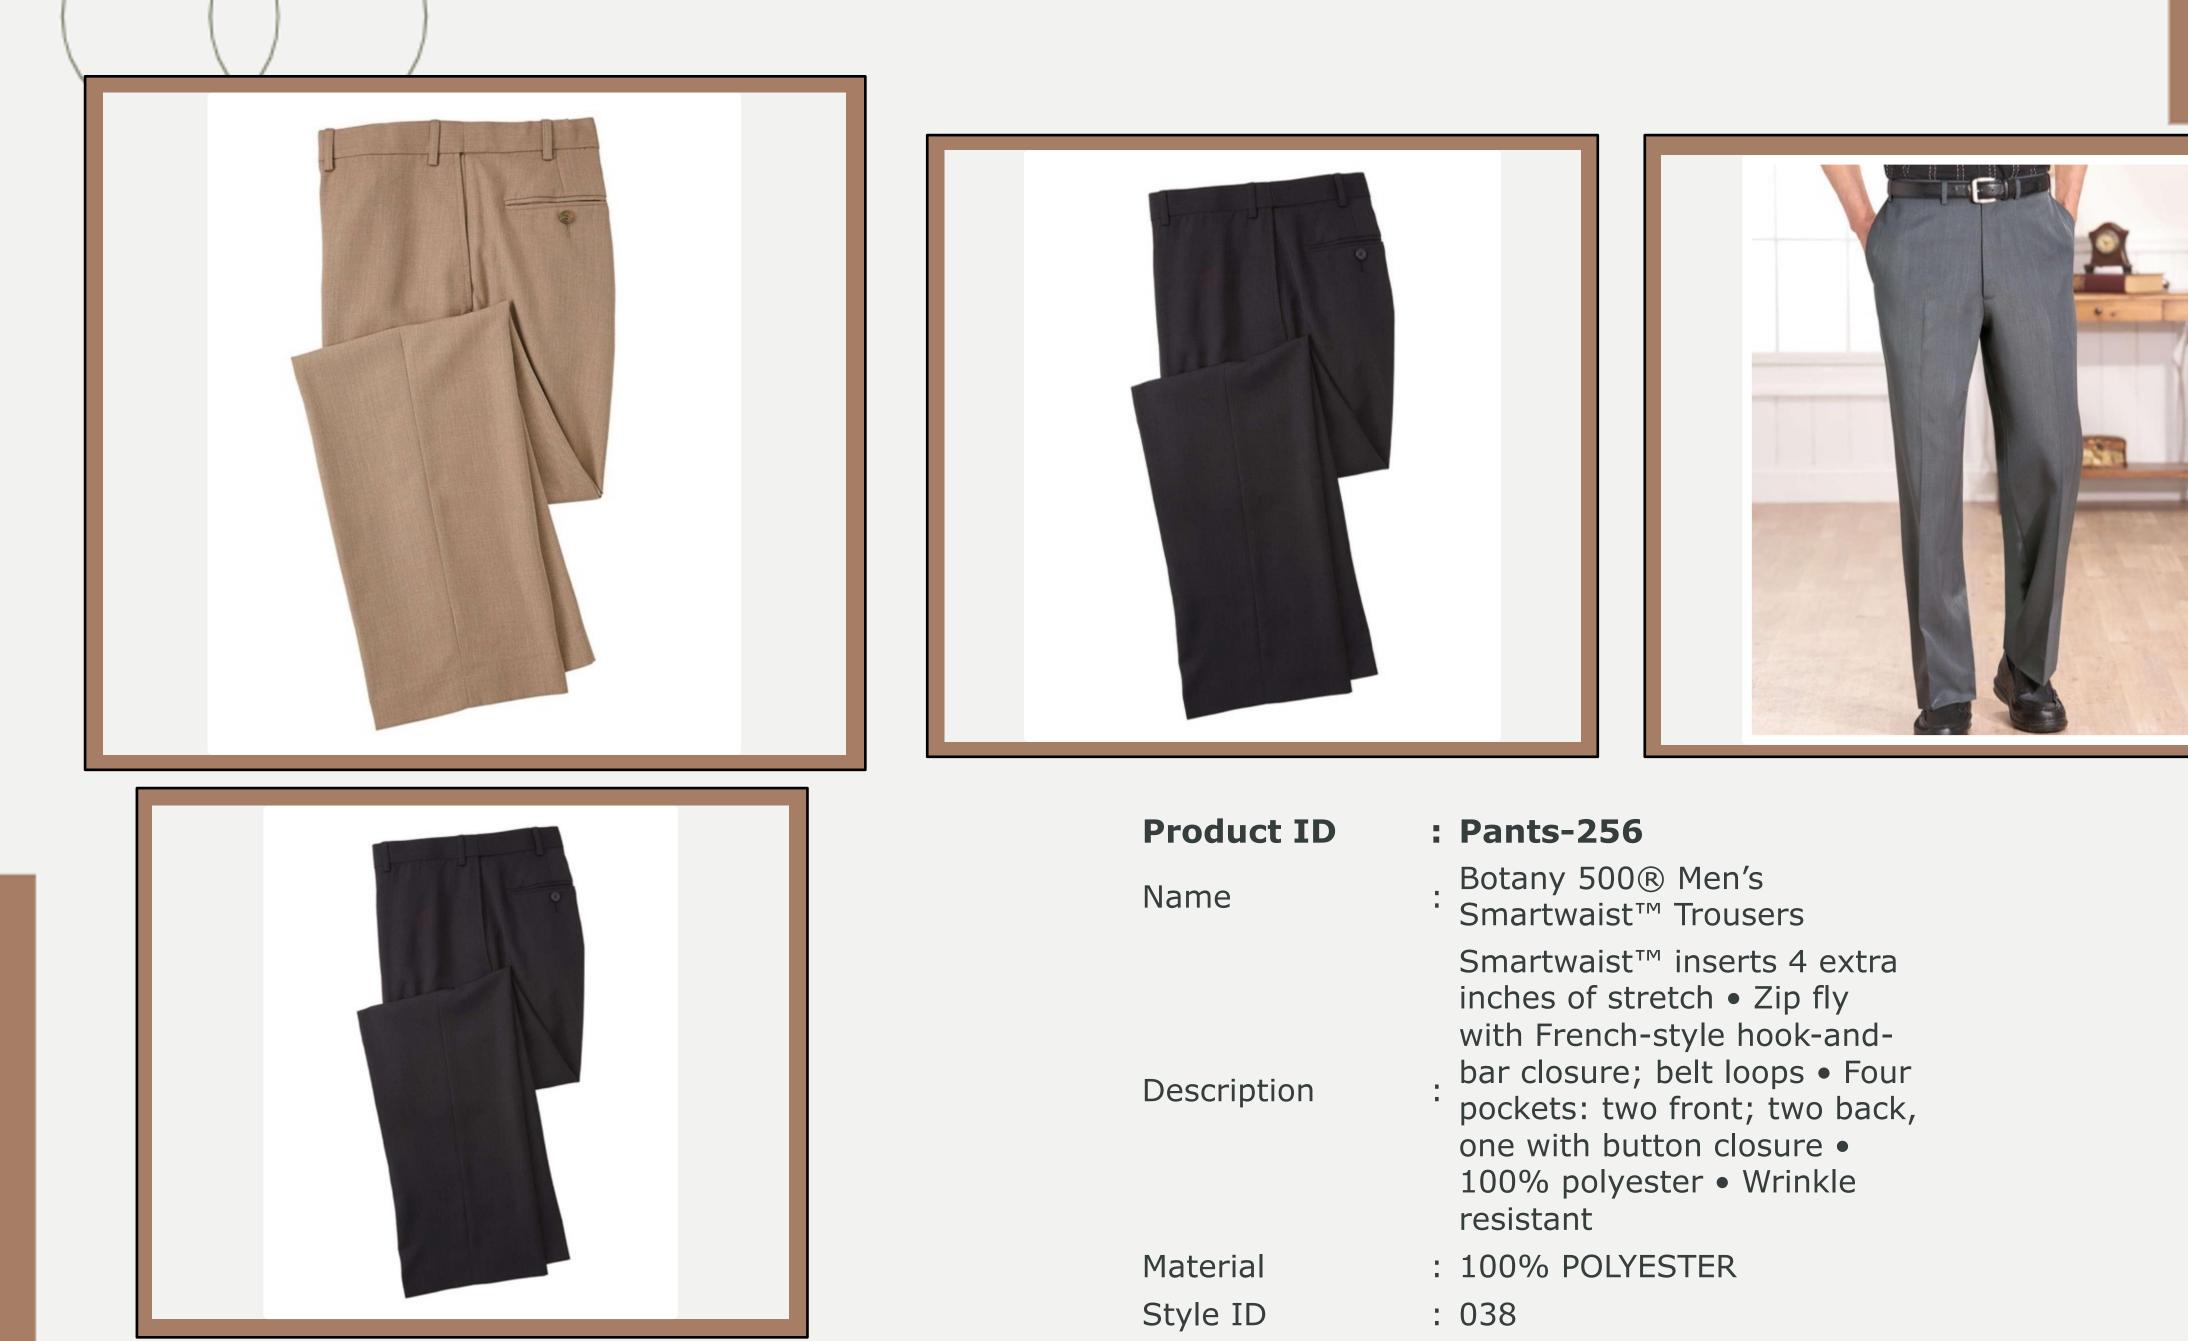

| <b>Product ID</b> | : Pants-256                                                                                                                                                                                                                                                              |
|-------------------|--------------------------------------------------------------------------------------------------------------------------------------------------------------------------------------------------------------------------------------------------------------------------|
| Name              | : Botany 500® Men's<br>Smartwaist™ Trousers                                                                                                                                                                                                                              |
| Description       | <ul> <li>Smartwaist<sup>™</sup> inserts 4 extra<br/>inches of stretch • Zip fly<br/>with French-style hook-and-<br/>bar closure; belt loops • Four<br/>pockets: two front; two back,<br/>one with button closure •<br/>100% polyester • Wrinkle<br/>resistant</li> </ul> |
| Material          | : 100% POLYESTER                                                                                                                                                                                                                                                         |
| Style ID          | : 038                                                                                                                                                                                                                                                                    |