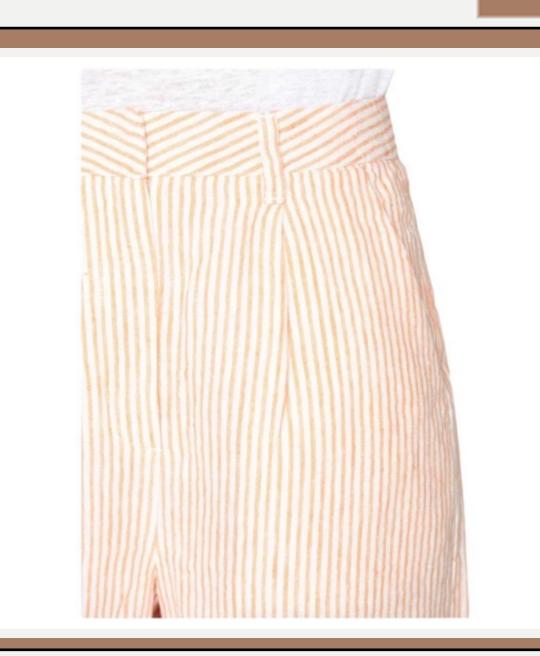

 $\cap$ 

| <b>Product ID</b> | : Shorts-310                                                                                                                                                                                                                                               |
|-------------------|------------------------------------------------------------------------------------------------------------------------------------------------------------------------------------------------------------------------------------------------------------|
| Name              | POSEY WIDE HIGH-RISE<br>STRIPED LINEN SHORTS                                                                                                                                                                                                               |
| Description       | <ul> <li>The high-rise shorts are made of organic linen, making them gentle on the skin as well as breathable</li> <li>and lightweight to wear. They have a wide fit and a simple, striped design with pockets, button-closure, and belt loops.</li> </ul> |
| Material          | : 100% Organic Linen                                                                                                                                                                                                                                       |
| Style ID          | . 2050016                                                                                                                                                                                                                                                  |