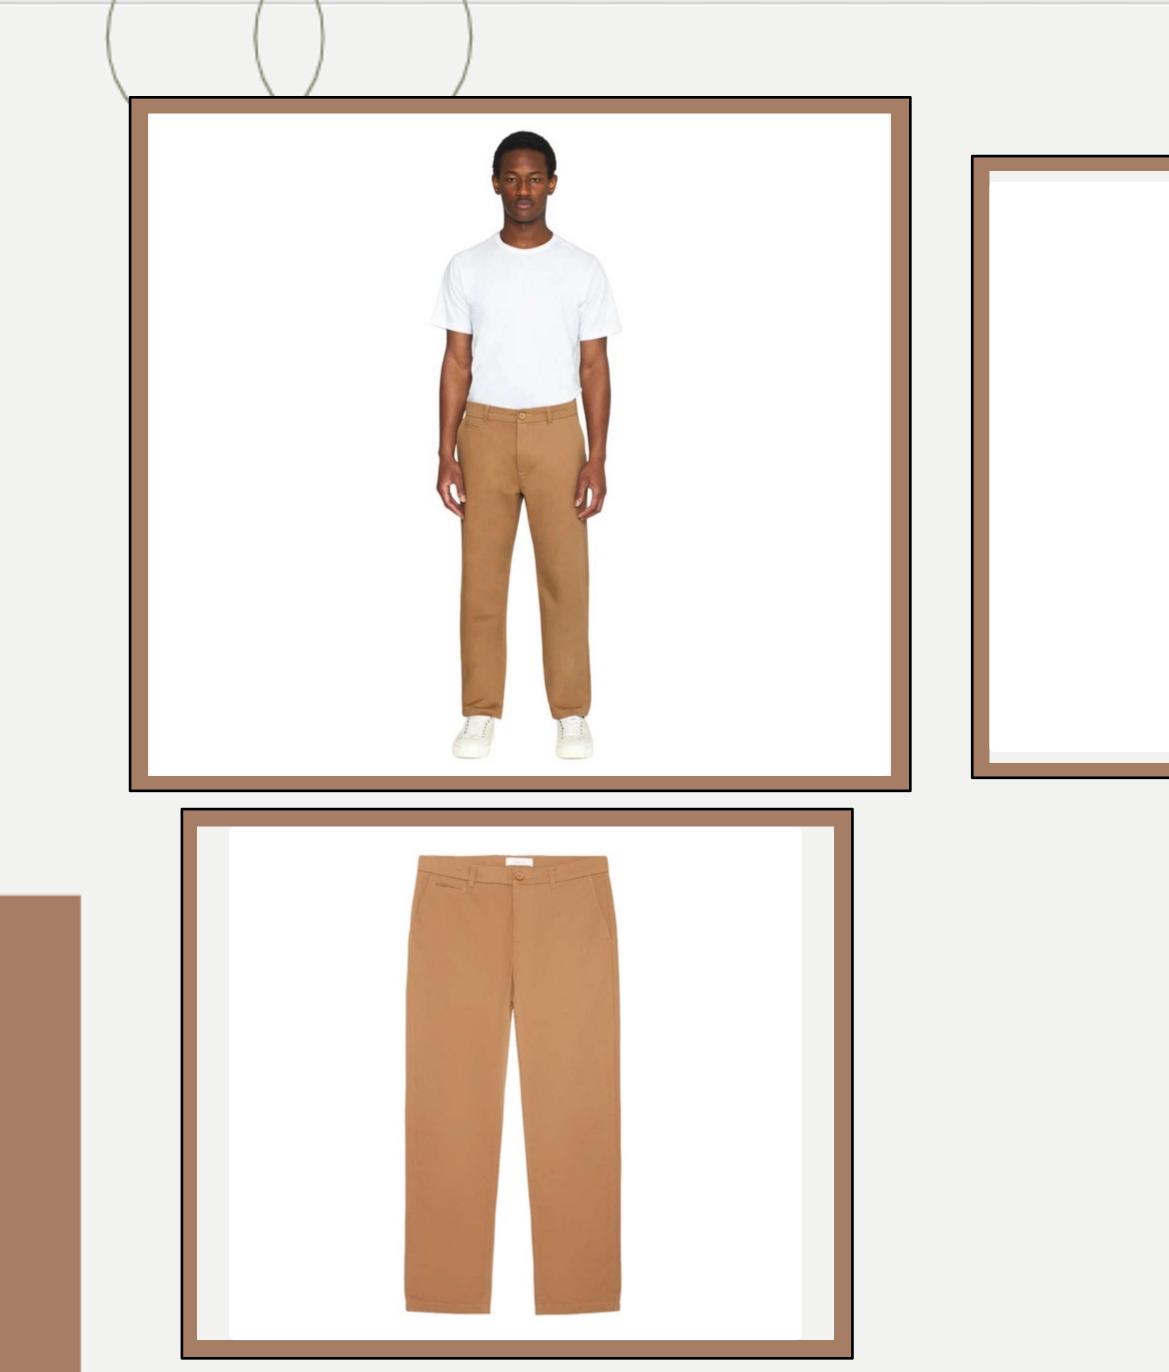

| <b>Product ID</b> | : Pants-235                                                                                                                                                                                                                                                                            |
|-------------------|----------------------------------------------------------------------------------------------------------------------------------------------------------------------------------------------------------------------------------------------------------------------------------------|
| Name              | : CHUCK REGULAR TWILL<br>CHINO PANT                                                                                                                                                                                                                                                    |
| Description       | <ul> <li>twill chino pants are designed<br/>in a regular fit and are made<br/>from organic, lightweight<br/>cotton for a classic and</li> <li>casual look. The chinos are<br/>finished with belt straps, a<br/>button closure, slanted front<br/>pockets, and back pockets.</li> </ul> |
| Material          | : 100% Organic Cotton                                                                                                                                                                                                                                                                  |
| Style ID          | : 1070053                                                                                                                                                                                                                                                                              |