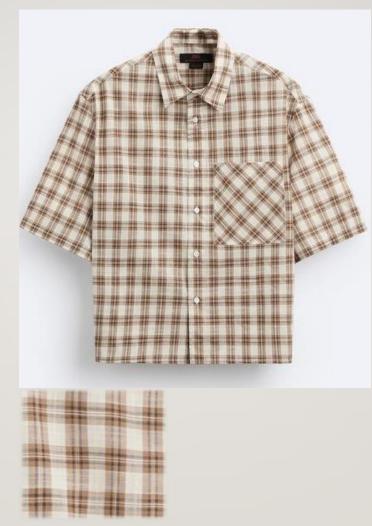

# VIFREX STUDIO

VIFREX STUDIO has a human team located in Barcelona and Istanbul, which covers all the needs from design, commercial area, planning and quality control.

## OPEN STRUCTURE SHIRT

92%COTTON ORGANIC OCS 8%POLYESTER RECYCLED RCS





## CROPPED SQUARES SHIRT





#### **SQUARE SHIRT**





### STRUCTURED SHIRT WITH POCKETS

68% COTTON ORGANIC OCS 32% POLYAMIDE





#### **CROCHET SHIRT**

65%COTTON RECYCLED RCS
35%POLYESTER RECYCLED RCS







## GEOMETRIC JACQUARD SHIRT





## GEOMETRIC JACQUARD SHIRT





#### **STRIPES SHIRT**

70% COTTON ORGANIC OCS 30% LINEN





#### **STRIPES SHIRT**





#### SHIRT CO/LI

70% COTTON ORGANIC OCS

30%LINEN





#### STRIPES SHIRT CO/LI

70% COTTON ORGANIC OCS

30%LINEN





#### **CROCHET SHIRT**

100%COTTON RECYCLED RCS





#### STRIPES SHIRT





#### **EMBROIDERY SHIRT**

61% COTTON RECYCLED RCS

39%ACRYLIC





#### **CROCHET SHIRT**

67% POLYESTER RECYCLED RCS





#### **STRIPES SHIRT**

85% VISCOSE

15% POLIAMIDE





#### STRUCTURE SHIRT





## GEOMETRIC JACQUARD SHIRT

60% POLYESTER RECYCLED R