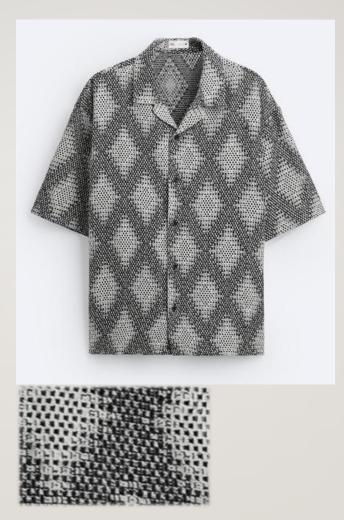

## GEOMETRIC JACQUARD SHIRT

## GEOMETRIC JACQUARD SHIRT

60% POLYESTER RECYCLED RCS

## OXFORD BOXY FIT SHIRT

40% POLYESTER RECYCLED RCS