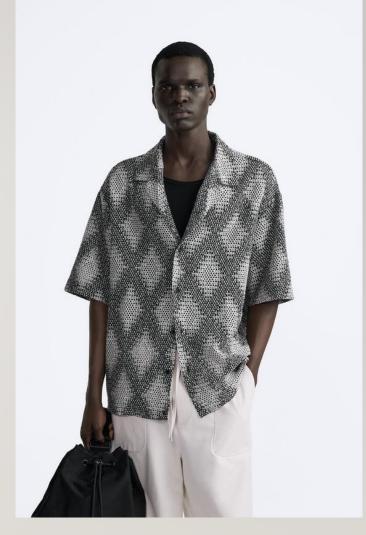

## **SQUARE SHIRT**





### STRUCTURED SHIRT WITH POCKETS

68% COTTON ORGANIC OCS 32% POLYAMIDE





#### **CROCHET SHIRT**

65%COTTON RECYCLED RCS
35%POLYESTER RECYCLED RCS







## GEOMETRIC JACQUARD SHIRT





## GEOMETRIC JACQUARD SHIRT





#### **STRIPES SHIRT**

70% COTTON ORGANIC OCS 30% LINEN





#### **STRIPES SHIRT**





#### SHIRT CO/LI

70% COTTON ORGANIC OCS

30%LINEN





#### STRIPES SHIRT CO/LI

70% COTTON ORGANIC OCS

30%LINEN





#### **CROCHET SHIRT**

100%COTTON RECYCLED RCS





#### STRIPES SHIRT





#### **EMBROIDERY SHIRT**

61% COTTON RECYCLED RCS

39%ACRYLIC





#### **CROCHET SHIRT**

67% POLYESTER RECYCLED RCS





#### **STRIPES SHIRT**

85% VISCOSE

15% POLIAMIDE





#### STRUCTURE SHIRT





## GEOMETRIC JACQUARD SHIRT

60% POLYESTER RECYCLED RCS





## OXFORD BOXY FIT SHIRT

40% POLYESTER RECYCLED RCS





#### JACQUARD SHIRT

55% COTTON ORGANIC OCS

45% POLYESTER RECYCLED RCS