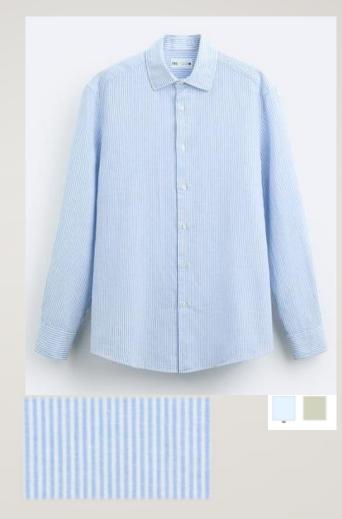

#### SHIRT CO/LI

70% COTTON ORGANIC OCS

30%LINEN

#### STRIPES SHIRT CO/LI

70% COTTON ORGANIC OCS

30%LINEN