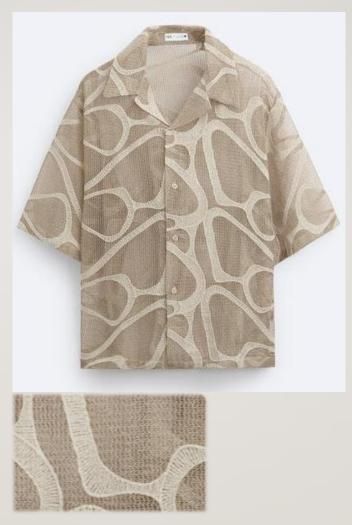

## GEOMETRIC JACQUARD SHIRT

## GEOMETRIC JACQUARD SHIRT

60% POLYESTER RECYCLED RCS