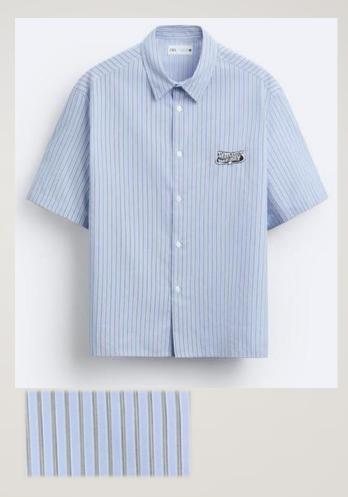

#### **STRIPES SHIRT**

70% COTTON ORGANIC OCS 30% LINEN

#### **STRIPES SHIRT**