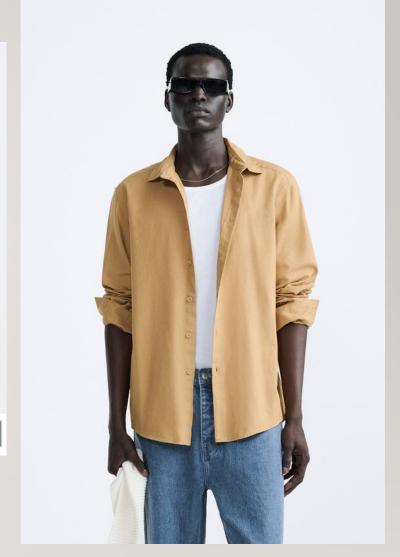

%POLYESTER RECYCLED RCS





## CROPPED SQUARES SHIRT





#### **SQUARE SHIRT**





### STRUCTURED SHIRT WITH POCKETS

68% COTTON ORGANIC OCS 32% POLYAMIDE





#### **CROCHET SHIRT**

65%COTTON RECYCLED RCS
35%POLYESTER RECYCLED RCS







## GEOMETRIC JACQUARD SHIRT





## GEOMETRIC JACQUARD SHIRT





#### **STRIPES SHIRT**

70% COTTON ORGANIC OCS 30% LINEN





#### **STRIPES SHIRT**





#### SHIRT CO/LI

70% COTTON ORGANIC OCS

30%LINEN





#### STRIPES SHIRT CO/LI

70% COTTON ORGANIC OCS

30%LINEN





#### **CROCHET SHIRT**

100%COTTON RECYCLED RCS





#### STRIPES SHIRT





#### **EMBROIDERY SHIRT**

61% COTTON RECYCLED RCS

39%ACRYLIC





#### **CROCHET SHIRT**

67% POLYESTER RECYCLED RCS





#### **STRIPES SHIRT**

85% VISCOSE

15% POLIAMIDE





#### STRUCTURE SHIRT





## GEOMETRIC JACQUARD SHIRT

60% POLYESTER RECYCLED RCS





## OXFORD BOXY FIT SHIRT

40% POLYESTER RECYCLED RCS





#### JACQUARD SHIRT

55% COTTON ORGANIC OCS

45% POLYESTER RECYCLED RCS