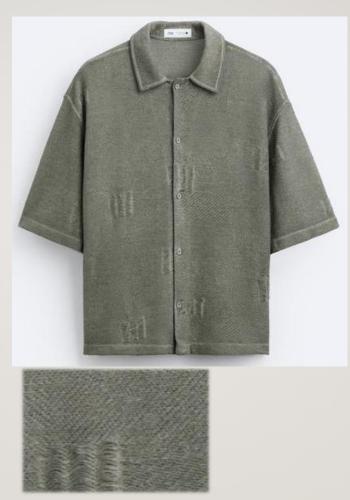

rea, planning and quality control.

## OPEN STRUCTURE SHIRT

92%COTTON ORGANIC OCS 8%POLYESTER RECYCLED RCS





## CROPPED SQUARES SHIRT





#### **SQUARE SHIRT**





### STRUCTURED SHIRT WITH POCKETS

68% COTTON ORGANIC OCS 32% POLYAMIDE





#### **CROCHET SHIRT**

65%COTTON RECYCLED RCS
35%POLYESTER RECYCLED RCS







## GEOMETRIC JACQUARD SHIRT





## GEOMETRIC JACQUARD SHIRT





#### **STRIPES SHIRT**

70% COTTON ORGANIC OCS 30% LINEN





#### **STRIPES SHIRT**





#### SHIRT CO/LI

70% COTTON ORGANIC OCS

30%LINEN





#### STRIPES SHIRT CO/LI

70% COTTON ORGANIC OCS

30%LINEN





#### **CROCHET SHIRT**

100%COTTON RECYCLED RCS





#### STRIPES SHIRT





#### **EMBROIDERY SHIRT**

61% COTTON RECYCLED RCS

39%ACRYLIC





#### **CROCHET SHIRT**

67% POLYESTER RECYCLED RCS





#### **STRIPES SHIRT**

85% VISCOSE

15% POLIAMIDE





#### STRUCTURE SHIRT





## GEOMETRIC JACQUARD SHIRT

60% POLYESTER RECYCLED RCS





## OXFORD BOXY FIT SHIRT

40% POLYESTER RECYCLED RCS





#### JACQUARD SHIRT

55% COTTON ORGANIC OCS

45% POLYESTER RECYCLED RCS