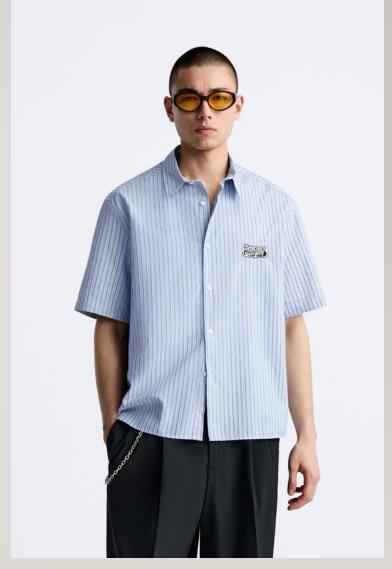

68% COTTON ORGANIC OCS 32% POLYAMIDE





#### **CROCHET SHIRT**

65%COTTON RECYCLED RCS
35%POLYESTER RECYCLED RCS







## GEOMETRIC JACQUARD SHIRT





## GEOMETRIC JACQUARD SHIRT





#### **STRIPES SHIRT**

70% COTTON ORGANIC OCS 30% LINEN





#### **STRIPES SHIRT**





#### SHIRT CO/LI

70% COTTON ORGANIC OCS

30%LINEN





#### STRIPES SHIRT CO/LI

70% COTTON ORGANIC OCS

30%LINEN





#### **CROCHET SHIRT**

100%COTTON RECYCLED RCS





#### STRIPES SHIRT





#### **EMBROIDERY SHIRT**

61% COTTON RECYCLED RCS

39%ACRYLIC





#### **CROCHET SHIRT**

67% POLYESTER RECYCLED RCS





#### **STRIPES SHIRT**

85% VISCOSE

15% POLIAMIDE





#### STRUCTURE SHIRT





## GEOMETRIC JACQUARD SHIRT

60% POLYESTER RECYCLED RCS





## OXFORD BOXY FIT SHIRT

40% POLYESTER RECYCLED RCS





#### JACQUARD SHIRT

55% COTTON ORGANIC OCS

45% POLYESTER RECYCLED RCS