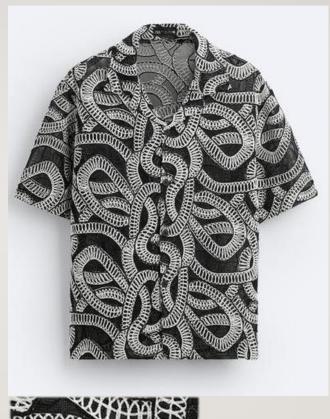

## GEOMETRIC JACQUARD SHIRT

60% POLYESTER RECYCLED RCS

## OXFORD BOXY FIT SHIRT

40% POLYESTER RECYCLED RCS