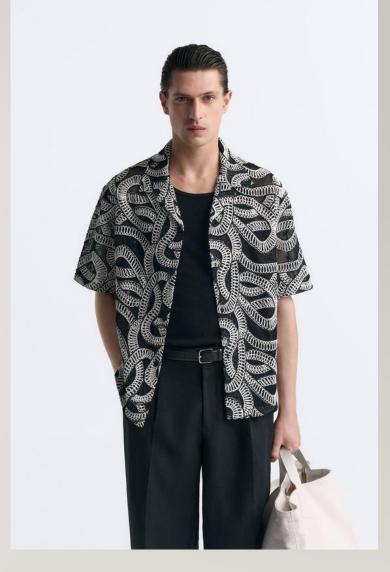

ECYCLED RCS
35%POLYESTER RECYCLED RCS







## GEOMETRIC JACQUARD SHIRT





## GEOMETRIC JACQUARD SHIRT





#### **STRIPES SHIRT**

70% COTTON ORGANIC OCS 30% LINEN





#### **STRIPES SHIRT**





#### SHIRT CO/LI

70% COTTON ORGANIC OCS

30%LINEN





#### STRIPES SHIRT CO/LI

70% COTTON ORGANIC OCS

30%LINEN





#### **CROCHET SHIRT**

100%COTTON RECYCLED RCS





#### STRIPES SHIRT





#### **EMBROIDERY SHIRT**

61% COTTON RECYCLED RCS

39%ACRYLIC





#### **CROCHET SHIRT**

67% POLYESTER RECYCLED RCS





#### **STRIPES SHIRT**

85% VISCOSE

15% POLIAMIDE





#### STRUCTURE SHIRT





## GEOMETRIC JACQUARD SHIRT

60% POLYESTER RECYCLED RCS





## OXFORD BOXY FIT SHIRT

40% POLYESTER RECYCLED RCS





#### JACQUARD SHIRT

55% COTTON ORGANIC OCS

45% POLYESTER RECYCLED RCS