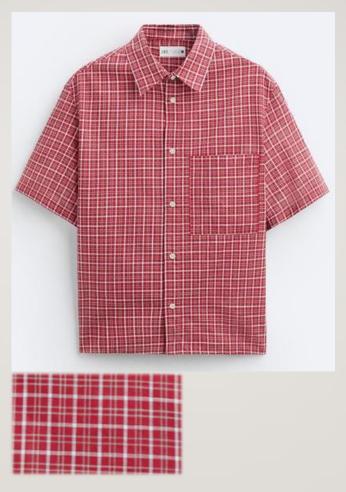

# VIFREX STUDIO

VIFREX STUDIO has a human team located in Barcelona and Istanbul, which covers all the needs from design, commercial area, planning and quality control.

## OPEN STRUCTURE SHIRT

92%COTTON ORGANIC OCS 8%POLYESTER RECYCLED RCS





## CROPPED SQUARES SHIRT





#### **SQUARE SHIRT**





### STRUCTURED SHIRT WITH POCKETS

68% COTTON ORGANIC OCS 32% POLYAMIDE





#### **CROCHET SHIRT**

65%COTTON RECYCLED RCS
35%POLYESTER RECYCLED RCS







## GEOMETRIC JACQUARD SHIRT





## GEOMETRIC JACQUARD SHIRT





#### **STRIPES SHIRT**

70% COTTON ORGANIC OCS 30% LINEN





#### **STRIPES SHIRT**





#### SHIRT CO/LI

70% COTTON ORGANIC OCS

30%LINEN





#### STRIPES SHIRT CO/LI

70% COTTON ORGANIC OCS

30%LINEN





#### **CROCHET SHIRT**

100%COTTON RECYCLED RCS





#### STRIPES SHIRT





#### **EMBROIDERY SHIRT**

61% COTTON RECYCLED RCS

39%ACRYLIC





#### **CROCHET SHIRT**

67% POLYESTER RECYCLED RCS





#### **STRIPES SHIRT**

85% VISCOSE

15% POLIAMIDE





#### STRUCTURE SHIRT





## GEOMETRIC JACQUARD SHIRT

60% POLYESTER RECYCLED RCS





## OXFORD BOXY FIT