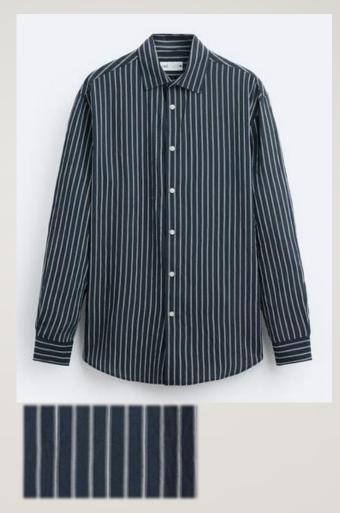

#### **STRIPES SHIRT**

70% COTTON ORGANIC OCS 30% LINEN

#### **STRIPES SHIRT**