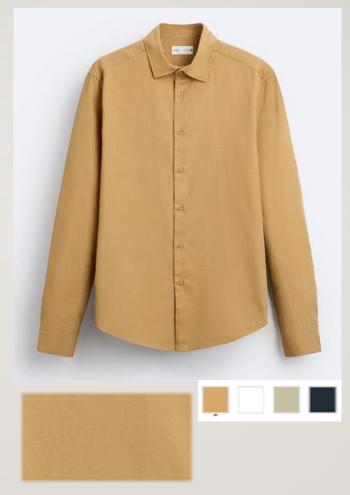

8%POLYESTER RECYCLED RCS





## CROPPED SQUARES SHIRT





#### **SQUARE SHIRT**





### STRUCTURED SHIRT WITH POCKETS

68% COTTON ORGANIC OCS 32% POLYAMIDE





#### **CROCHET SHIRT**

65%COTTON RECYCLED RCS
35%POLYESTER RECYCLED RCS







## GEOMETRIC JACQUARD SHIRT





## GEOMETRIC JACQUARD SHIRT





#### **STRIPES SHIRT**

70% COTTON ORGANIC OCS 30% LINEN





#### **STRIPES SHIRT**





#### SHIRT CO/LI

70% COTTON ORGANIC OCS

30%LINEN





#### STRIPES SHIRT CO/LI

70% COTTON ORGANIC OCS

30%LINEN





#### **CROCHET SHIRT**

100%COTTON RECYCLED RCS





#### STRIPES SHIRT





#### **EMBROIDERY SHIRT**

61% COTTON RECYCLED RCS

39%ACRYLIC





#### **CROCHET SHIRT**

67% POLYESTER RECYCLED RCS





#### **STRIPES SHIRT**

85% VISCOSE

15% POLIAMIDE





#### STRUCTURE SHIRT





## GEOMETRIC JACQUARD SHIRT

60% POLYESTER RECYCLED RCS





## OXFORD BOXY FIT SHIRT

40% POLYESTER RECYCLED RCS





#### JACQUARD SHIRT

55% COTTON ORGANIC OCS

45% POLYESTER RECYCLED RCS