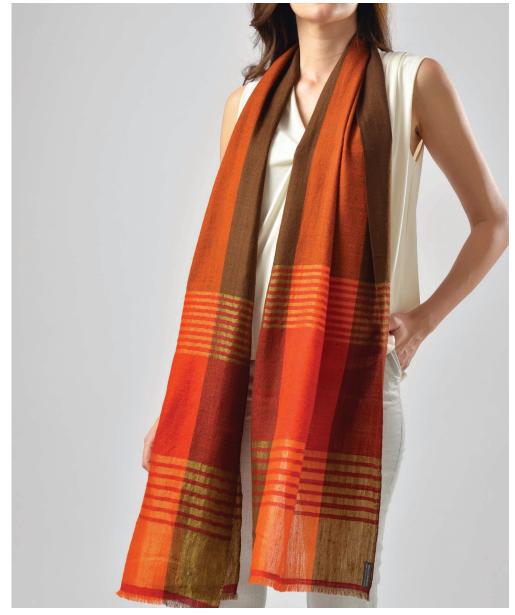

Style# 679 : 100% cashmere | 100cm x 220cm | Price: \$150 Also available in 60cm x 220cm | Price : \$100 40cm x 220cm | Price : \$75 | Minimum : 5 pieces

100% cashmere | 100cm x 220cm | Price: \$150 Also available in 60cm x 220cm | Price: \$100 40cm x 220cm | Price: \$75 | Minimum: 5 pieces