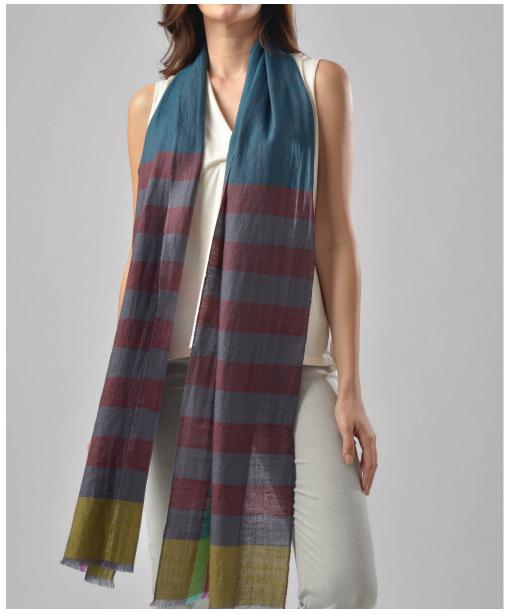

Style# 965B: 100% cashmere | 60cm x 220cm | Price: \$100 Also available in 100cm x 220cm | Price: \$150 40cm x 220cm | Price: \$75 | Minimum: 5 pieces

Style# 771: 100% cashmere | 60cm x 220cm | Price: \$100 Also available in 100cm x 220cm | Price: \$150 40cm x 220cm | Price: \$75 | Minimum: 5 pieces