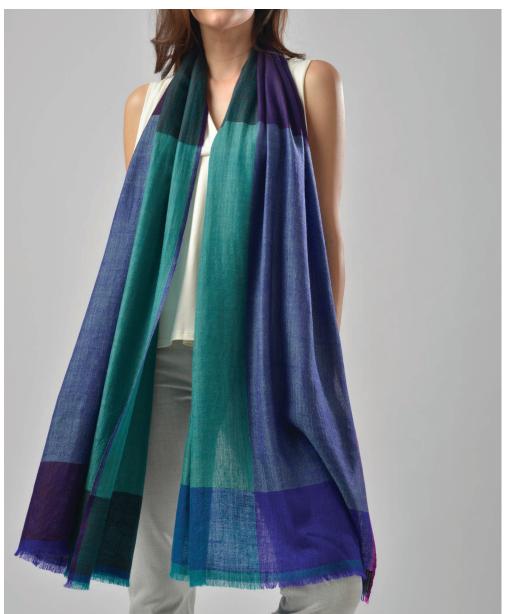

Style# 667 : 100% cashmere | 60cm x 220cm | Price: \$100 Also available in 100cm x 220cm | Price : \$150 40cm x 220cm | Price : \$75 | Minimum : 5 pieces

Style# 910 : 100% cashmere | 60cm x 220cm | Price: \$100 Also available in 100cm x 220cm | Price : \$150 40cm x 220cm | Price : \$75 | Minimum : 5 pieces