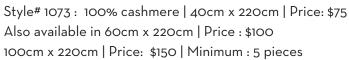

Style# 1071: 100% cashmere | 40cm x 220cm | Price: \$75 Also available in 60cm x 220cm | Price: \$100 100cm x 220cm | Price: \$150 | Minimum: 5 pieces

Style# 854: 100% cashmere | 40cm x 220cm | Price: \$75 Also available in 60cm x 220cm | Price: \$100 100cm x 220cm | Price: \$150 | Minimum: 5 pieces