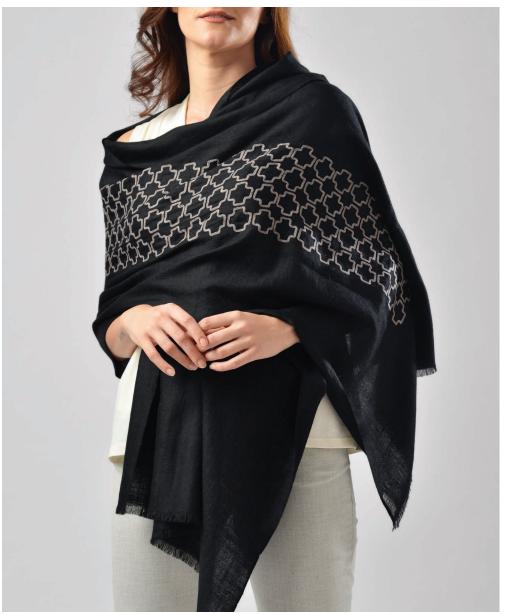

Style# 757B : 100% embroidered cashmere | 60cm x 220cm | Price: \$125 Also available in 100cm x 220cm | Price : \$200 Minimum : 5 pieces

Style# EMB 38 : 100% cashmere | 60cm x 220cm | Price: \$125 Also available in 100cm x 220cm | Price : \$200