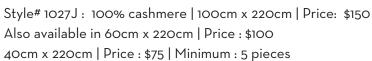

Style# 1027 i : 100% cashmere | 100cm x 220cm | Price: \$150 Also available in 60cm x 220cm | Price : \$100 40cm x 220cm | Price : \$75 | Minimum : 5 pieces

Style# 1034 : 100% cashmere | 60cm x 220cm | Price: \$100 Also available in 100cm x 220cm | Price : \$150 40cm x 220cm | Price : \$75 | Minimum : 5 pieces