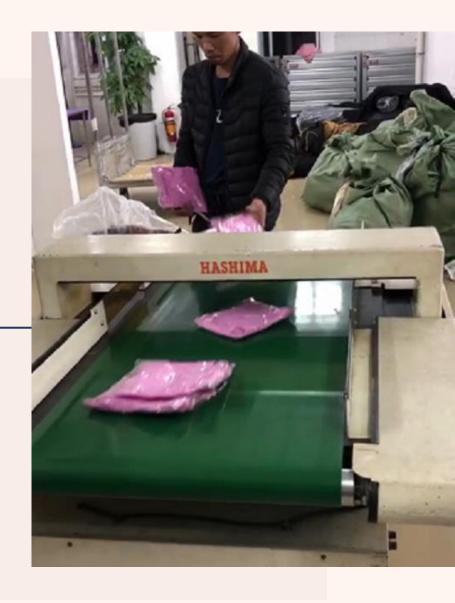

#### Needle Detection

Avoiding broken needles or metal chips

### **Needle Detection**

 To ensure product safety and quality, finished products will be put through needle detection before bundling to avoid broken needles or metal chips.

- For customers without custom cartons, we offer brand logo stickers on box.
- Shipping marks are placed on the sides of carton.
- The order of packaging is as follows: first, item in solid color and size; second, solid color and assorted size; and last, assorted color and size.