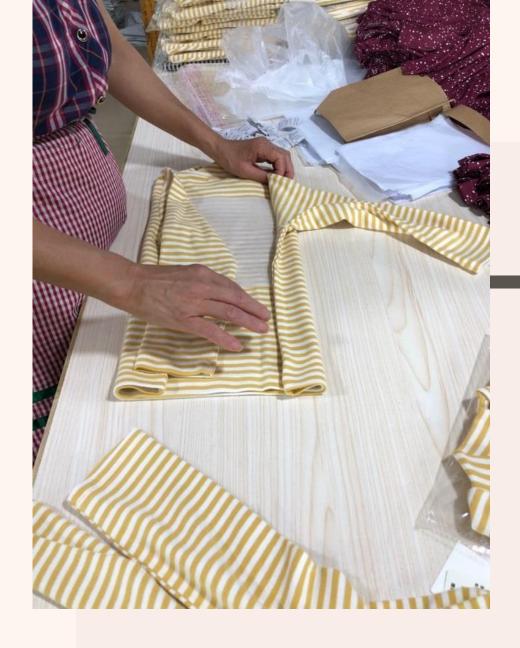

## Wrapping & Packing

Wrapping and packing folded product

# Wrapping & Packing

- The process includes tagging, folding with anti-moisture paper and poly bagging.
- 10 bags are packed into a bundle for easy counting.
- Order over 10 bags in same color and size are cross-strapped into a bundle, while those under 10 bags are single-strapped.