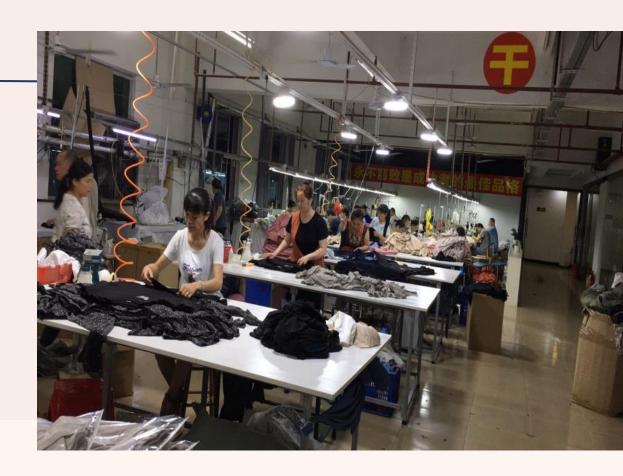

# Product Inspection

Finished products are put through final inspection for defect such as skipped stitches or untrimmed threads.