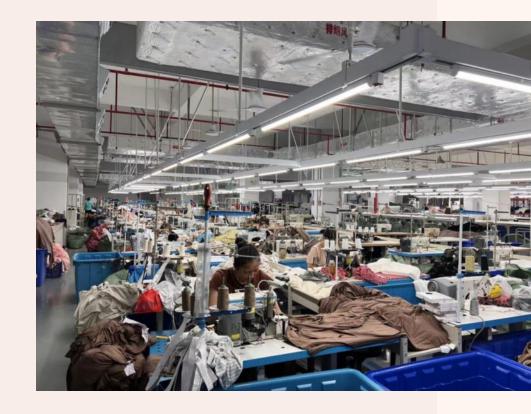

#### Sewing

Sewing garment parts and labels

## Sewing (Woven Fabrics)

Sewing section I is in charge of sewing woven fabrics, where garment components and labels are sewn into finished products.

# Sewing (Knit Fabrics)

 Sewing section II is in charge of sewing knitted fabrics, where garment components and labels are sewn into finished products.

 Finished products are steam ironed to remove creases for a fresher look and smooth packaging.