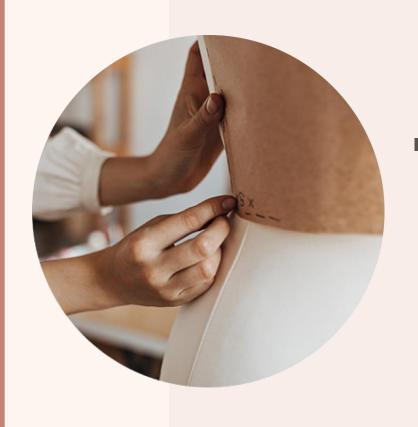

# **Sample Making**

- The sampling is charged three to five times the price of the finished product. Once the order confirmed, the charge will be deducted from deposit.
- Sampling lead time is 10-14 days.
- The fit samples will be the standard for product quality and inspection.