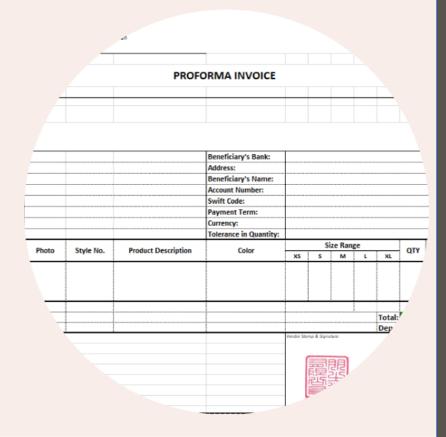

## **Quotation**

- Minimum order is from 300 pieces per style.
- The quote includes main fabric trim, polybag and anti-moisture paper; EXCEPT main label, size label, care label, hangtag, packing materials, special inspection and delivery.
- To get more accurate quotation, the following information is needed.
- 1. Pictures/Sketches/Tech Packs
- 2. Quantity
- 3. Size Range
- 4. Target Price