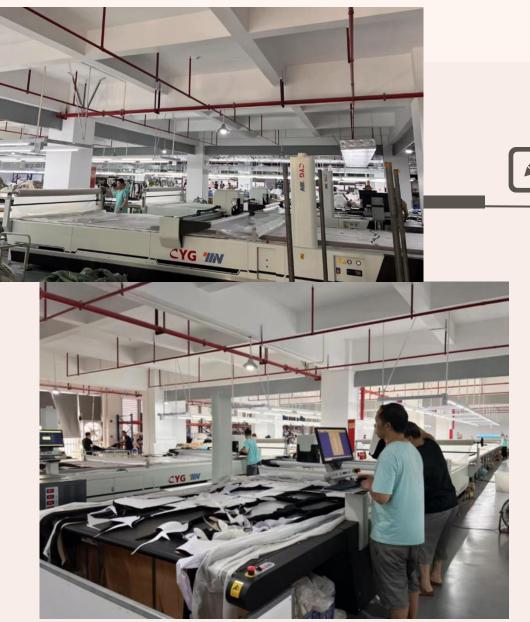

### Cutting

Cutting patterns

- Pattern pieces of the style are created by our design team according to the order's design and fit.
- Fabric layering is measured for the fabric to be stacked in a proper height for smooth cutting.
- Marker making is done on the fabric to be cut into garment components.
- Equipped with automatic fabric cutting machines to enhance the production efficiency and accuracy.