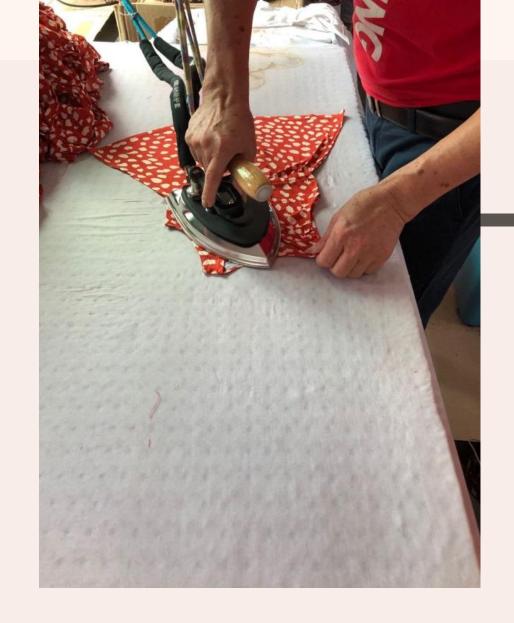

#### Ironing

Ironing out wrinkles

# Sewing (Knit Fabrics)

 Sewing section II is in charge of sewing knitted fabrics, where garment components and labels are sewn into finished products.

 Finished products are steam ironed to remove creases for a fresher look and smooth packaging.