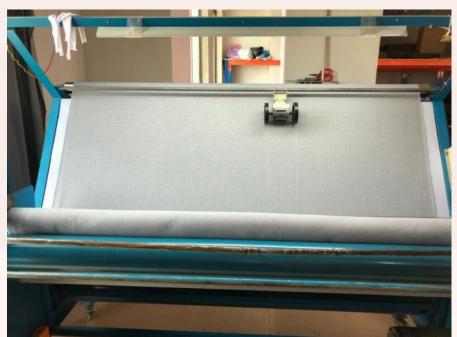

### Fabric Inspection & Measurement

Preventing fabric defects and measuring fabrics

Steaming or washing

### Fabric Inspection & Measurement

 By mechanical rolling of fabric with adjustable speed control, the staff can easily inspect the quality of fabric to avoid any possible shade difference or defect, while fabric length is also measured in the same process.