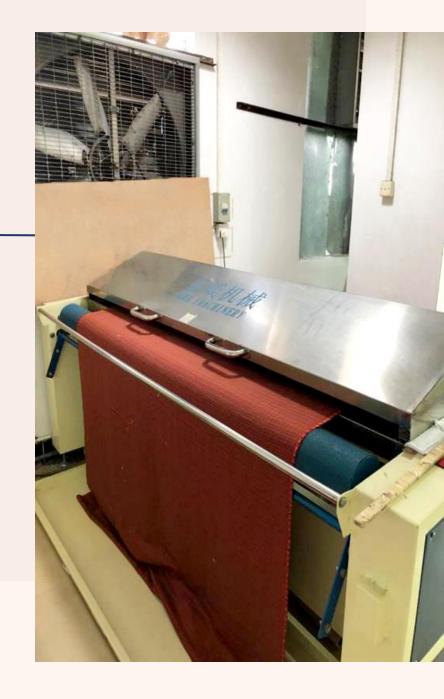

### Fabric Shrinkage

- Fabric shrinkage is primarily processed by steaming (washing can be otherwise arranged).
- For obtaining stable shrinkage rate, after steaming fabric should be air dried.
- Though the time of shrinkage can be adjusted,
   we recommend longer time to ensure quality.