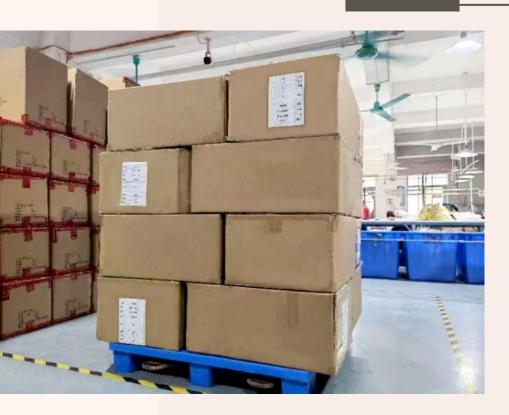

#### Packaging

Carton packaging according to customer requirements

### **Needle Detection**

 To ensure product safety and quality, finished products will be put through needle detection before bundling to avoid broken needles or metal chips.

- For customers without custom cartons, we offer brand logo stickers on box.
- Shipping marks are placed on the sides of carton.
- The order of packaging is as follows: first, item in solid color and size; second, solid color and assorted size; and last, assorted color and size.