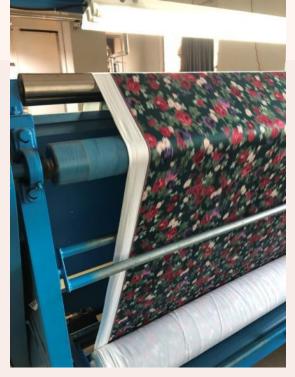

### Fabric Inspection & Measurement

 By mechanical rolling of fabric with adjustable speed control, the staff can easily inspect the quality of fabric to avoid any possible shade difference or defect, while fabric length is also measured in the same process.

### Fabric Shrinkage

- Fabric shrinkage is primarily processed by steaming (washing can be otherwise arranged).
- For obtaining stable shrinkage rate, after steaming fabric should be air dried.
- Though the time of shrinkage can be adjusted,
   we recommend longer time to ensure quality.