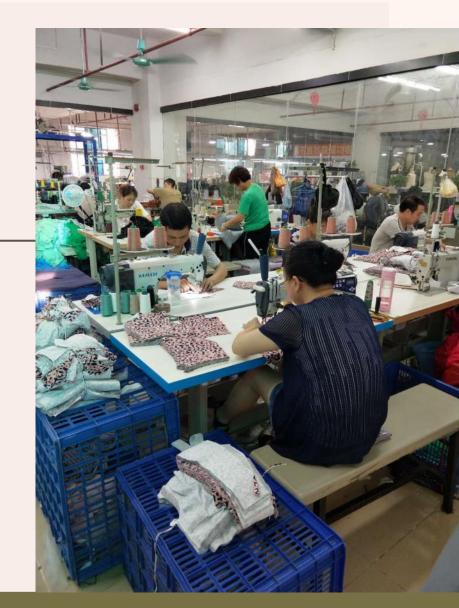

## Sewing (Woven Fabrics)

Sewing section I is in charge of sewing woven fabrics, where garment components and labels are sewn into finished products.

# Sewing (Knit Fabrics)

 Sewing section II is in charge of sewing knitted fabrics, where garment components and labels are sewn into finished products.

 Finished products are steam ironed to remove creases for a fresher look and smooth packaging.