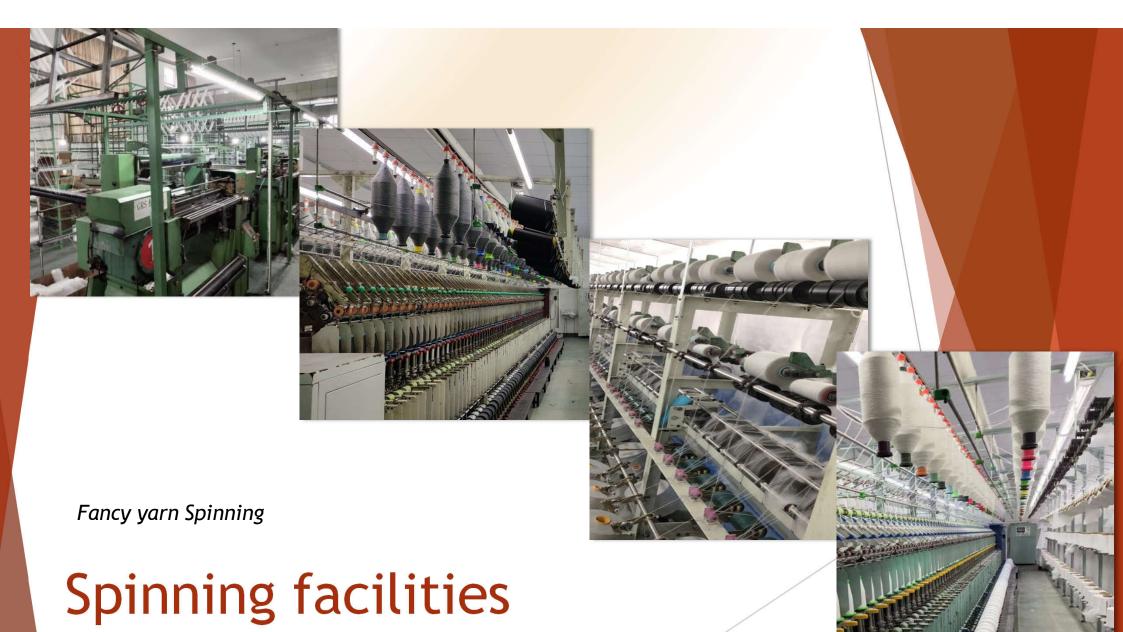

## Spinning facilities

### Fancy Yarn

Brush Yarn, Boucle Yarn, Core Spun, Slub Yarn, Chainette, Feather , Chenille, Pop-corn yarn etc. 1/2Nm-1/60Nm