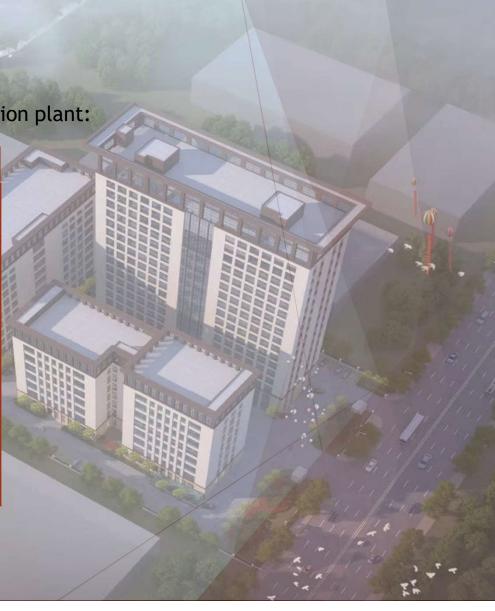

## Future production plan

We started our phase II production next to our current production plant:

| ltem                 | Information                                                                                                            |                       |
|----------------------|------------------------------------------------------------------------------------------------------------------------|-----------------------|
| Location             | Singapore Industrial Park,<br>Wuxi, China                                                                              |                       |
| Area                 | 30,000 sqm                                                                                                             | 5                     |
| Capabilities         | Fancy Spinning                                                                                                         | 600 tons /<br>month   |
| Type of<br>Machinery | 3-4 spindle wrapping systems<br>Chainette Spray machines<br>Brushed Spray machines<br>Complex Pre-twisting<br>machines | Total 500<br>machines |
| Total Workers        | 1600 workers                                                                                                           |                       |
|                      |                                                                                                                        |                       |