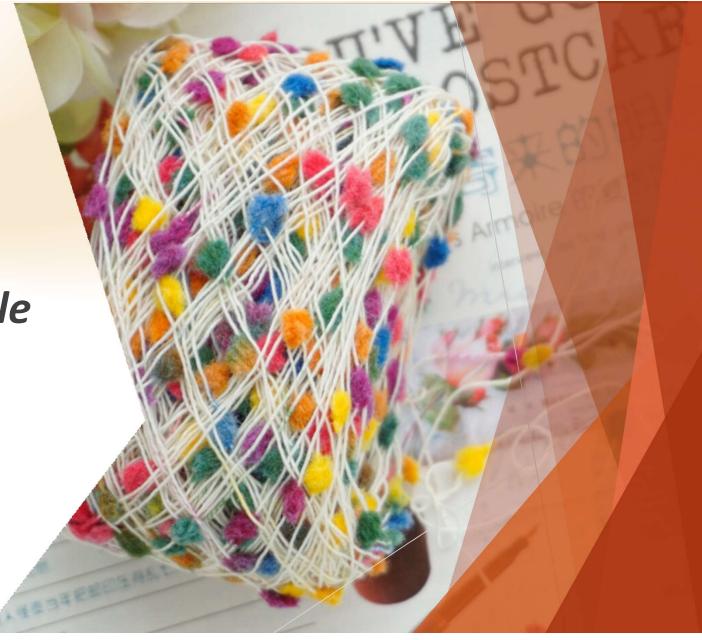

### Fancy Yarn

Brush Yarn, Boucle Yarn, Core Spun, Slub Yarn, Chainette, Feather , Chenille, Pop-corn yarn etc. 1/2Nm-1/60Nm