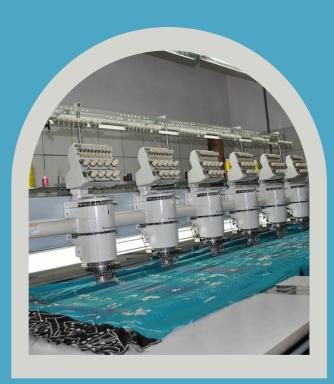

#### Surface Techniques & Value Addition

- We are specialists in value-added and embellished garments including beading, all kinds of hand embroideries, machine, and computer embroidery to name a few
- Our expertise also includes various surface techniques such as dyeing, over-dyeing, denim washes, patchwork, cutwork, smocking, and more