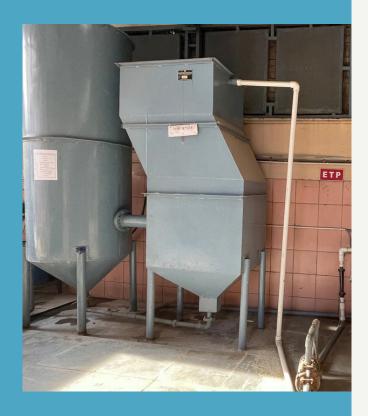

#### Sustainable Garment Production

- Organic fabric options available in a range of colors and finishes
- Ethical manufacturing processes
- Recycling water plant (ETP) in efforts to reduce our carbon footprint
- Increased use of PNG (environmentally friendly) over other traditional sources of fossil
- fuels
- Registered BCI member
   Read more here