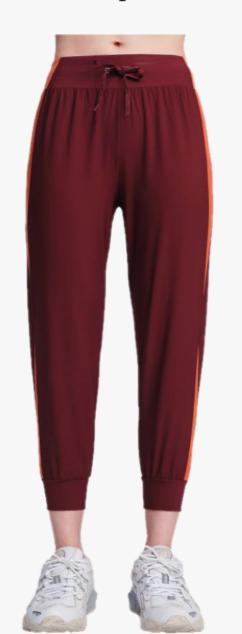

## Sports Wear

85% Recycled Polyester 15% Spandex

68% Bamboo, 5% Spandex 27% Organic cotton

68% Bamboo, 5% Spandex 27% Organic cotton

75% Recycled Nylon 25% Spandex

75% Recycled Nylon 25% Spandex