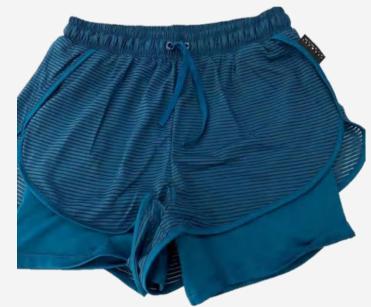

## Sports Wear

85% Recycled Polyester 15% Spandex

68% Bamboo, 5% Spandex 27% Organic cotton

68% Bamboo, 5% Spandex 27% Organic cotton

75% Recycled Nylon 25% Spandex

75% Recycled Nylon 25% Spandex