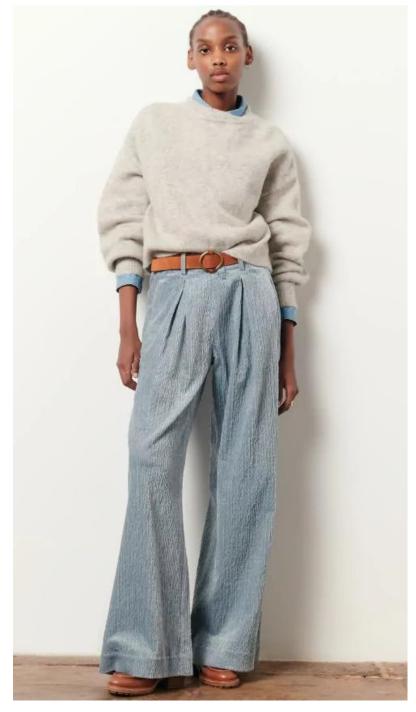

46% Organic cotton, 54% Nylon







Jersey dress 95% Recycled poly, 5% Spandex







Jersey dress 100% Recycled polyester







Jersey dress 95% Modal, 5% Spandex







Jersey dress 95% EcoVero, 5% Spandex





T o p s



95% Tencel, 5% Linen







55% Linen, 45% EcoVero







100% Linen







69% Organic cotton 30% Tencel, 1% Spandex







100% Organic cotton







100% Recycled polyester







100% Modal







100% Organic cotton







100% Organic cotton







100% Organic cotton







Jersey
68% Bamboo, 5% Spandex
27% Organic cotton







Jersey 85% Recycled Poly, 15% Spandex





Bottoms

100% Organic cotton







98% Organic cotton, 2% Spandex







100% Organic cotton







100% Organic cotton







100% Tencel







100% Recycled polyester (velour)







100% Organic cotton







100% Recycled polyester







100% Organic cotton ( corduroy )







67% Organic cotton, 32% Tencel, 1% Spandex





## Jumpsuits



54% Tencel, 46% EcoVero







100% Organic cotton







55% Hemp, 45% Organic cotton







100% Organic cotton (print)







100% Recycled polyester







75% Tencel, 25% Organic cotton







100% Recycled polyester







97% Organic cotton, 3% Spandex







70% Ramie, 30% Cotton







100% Organic cotton Jersey







95% Modal, 5% Spandex Jersey





## Coats & Jackets



100% Recycled polyester Fill: 100% Recycled polyester







50%Wool, 50% Recycled polyester







70% Wool, 30% Recycled polyester







100% Merino Wool







100% Organic cotton Removable sleeves jacket







Self: 100% Organic cotton Fill/She