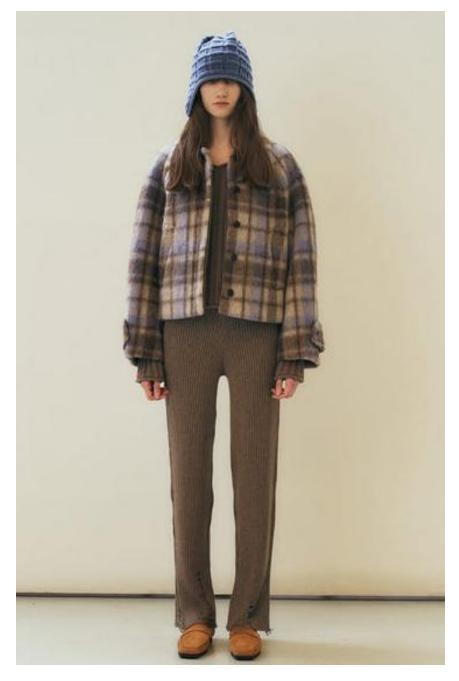

## Coats & Jackets

100% Recycled polyester Fill: 100% Recycled polyester

50%Wool, 50% Recycled polyester

70% Wool, 30% Recycled polyester

100% Merino Wool

100% Organic cotton Removable sleeves jacket

Self: 100% Organic cotton Fill/Sherpa: 100% Recycled poly