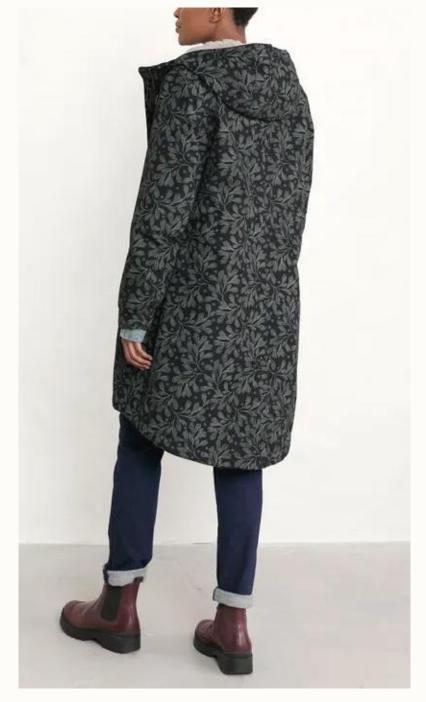

## Coats & Jackets

100% Recycled polyester Fill: 100% Recycled polyester

50%Wool, 50% Recycled polyester

70% Wool, 30% Recycled polyester

100% Merino Wool

100% Organic cotton Removable sleeves jacket

Self: 100% Organic cotton Fill/Sherpa: 100% Recycled poly