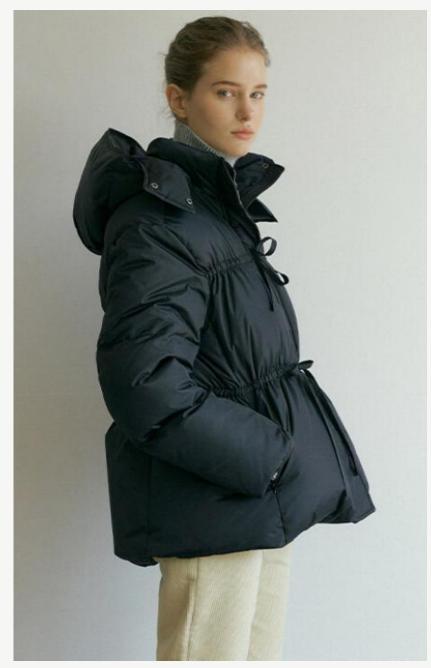

## Coats & Jackets

100% Recycled polyester Fill: 100% Recycled polyester

50%Wool, 50% Recycled polyester

70% Wool, 30% Recycled polyester

100% Merino Wool

100% Organic cotton Removable sleeves jacket

Self: 100% Organic cotton Fill/Sherpa: 100% Recycled poly