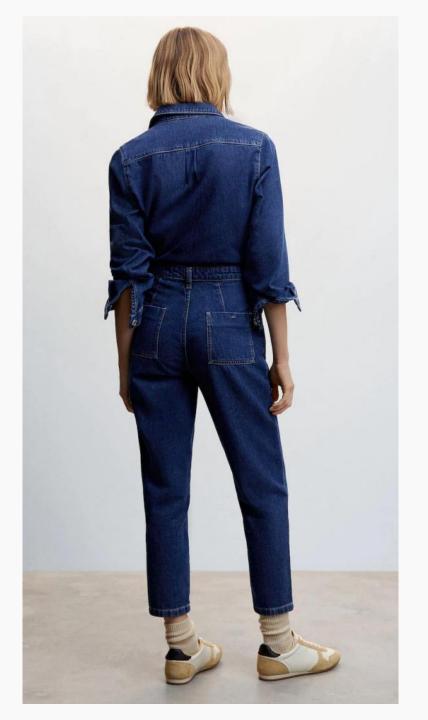

## Jumpsuits

54% Tencel, 46% EcoVero

100% Organic cotton

55% Hemp, 45% Organic cotton

100% Organic cotton (print)

100% Recycled polyester

75% Tencel, 25% Organic cotton

100% Recycled polyester