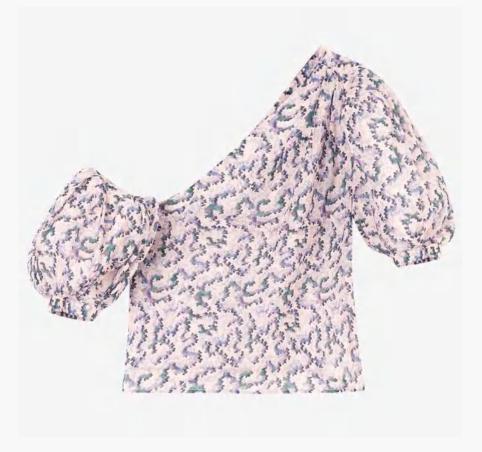

Jersey dress 95% Modal, 5% Spandex

Jersey dress 95% EcoVero, 5% Spandex

T o p s

95% Tencel, 5% Linen

55% Linen, 45% EcoVero

100% Linen

69% Organic cotton 30% Tencel, 1% Spandex

100% Organic cotton