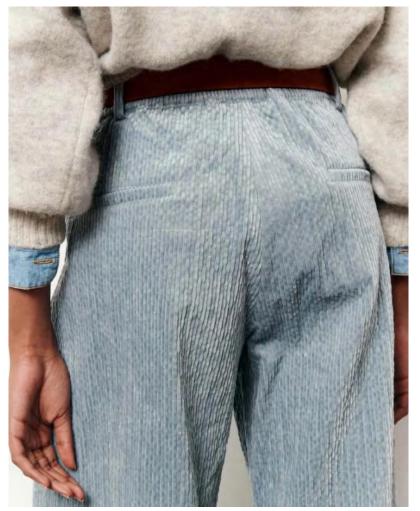

ton, 54% Nylon







Jersey dress 95% Recycled poly, 5% Spandex







Jersey dress 100% Recycled polyester







Jersey dress 95% Modal, 5% Spandex







Jersey dress 95% EcoVero, 5% Spandex





T o p s



95% Tencel, 5% Linen







55% Linen, 45% EcoVero







100% Linen







69% Organic cotton 30% Tencel, 1% Spandex







100% Organic cotton







100% Recycled polyester







100% Modal







100% Organic cotton







100% Organic cotton







100% Organic cotton







Jersey
68% Bamboo, 5% Spandex
27% Organic cotton







Jersey 85% Recycled Poly, 15% Spandex





Bottoms

100% Organic cotton







98% Organic cotton, 2% Spandex







100% Organic cotton







100% Organic cotton







100% Tencel







100% Recycled polyester (velour)







100% Organic cotton







100% Recycled polyester







100% Organic cotton ( corduroy )







67% Organic cotton, 32% Tencel, 1% Spandex





## Jumpsuits



54% Tencel, 46% EcoVero







100% Organic cotton







55% Hemp, 45% Organic cotton







100% Organic cotton (print)







100% Recycled polyester







75% Tencel, 25% Organic cotton







100% Recycled polyester







97% Organic cotton, 3% Spandex







70% Ramie, 30% Cotton







100% Organic cotton Jersey







95% Modal, 5% Spandex Jersey





## Coats & Jackets



100% Recycled polyester Fill: 100% Recycled polyester







50%Wool, 50% Recycled polyester







70% Wool, 30% Recycled polyester







100% Merino Wool







100% Organic cotton Removable sleeves jacket







Self: 100% Organic cotton Fill/Sherpa: 100% Recycled poly