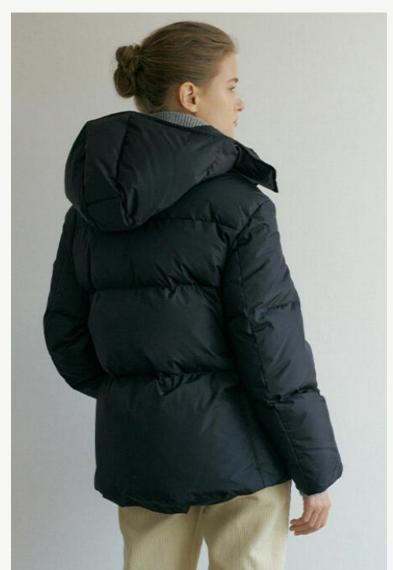

## Coats & Jackets

100% Recycled polyester Fill: 100% Recycled polyester

50%Wool, 50% Recycled polyester

70% Wool, 30% Recycled polyester

100% Merino Wool

100% Organic cotton Removable sleeves jacket

Self: 100% Organic cotton Fill/Sherpa: 100% Recycled poly