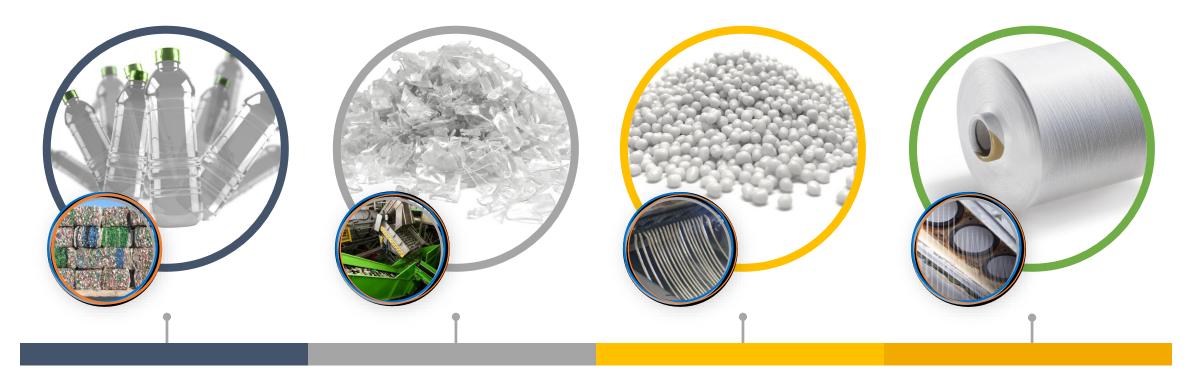

Eco-functional fabric REPREVE® PROCESS

#### **RECYCLED BOTTLES**

Post-consumer bottles are recycled

#### REPREVE FLAKE

Bottles are washed and chopped into flake

# REPREVE CHIP

Bottle flake is melted and formed into chip

# REPREVE RECYCLED FIBER

Chip is melted and made into yarn