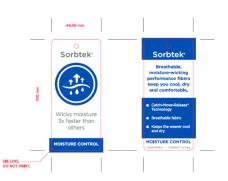

TruTemp365®
Year-round comfort in warm or cool weather

XS Cross-section™ Highly customizable technology

Reflexx® Long-lasting comfort flexes with you

Inhibit® Inhibits the spread of flames

Sorbtek® Keeps cloths cool, dry and comfortable