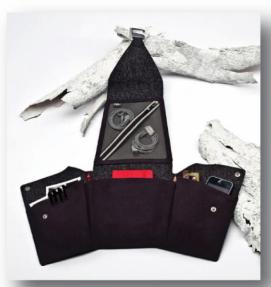

#### stickers

- For customers to use on their hangtags/hangers.

Heating system item.

Zasilanie przez Power Bank\*

Wodoodporna

Ponad 2 godziny ogrzewania

Do prania w pralce

Podgrzewane wnętrze

\*Wymaga Power Banku USB

5V, co najmniej 2.1A