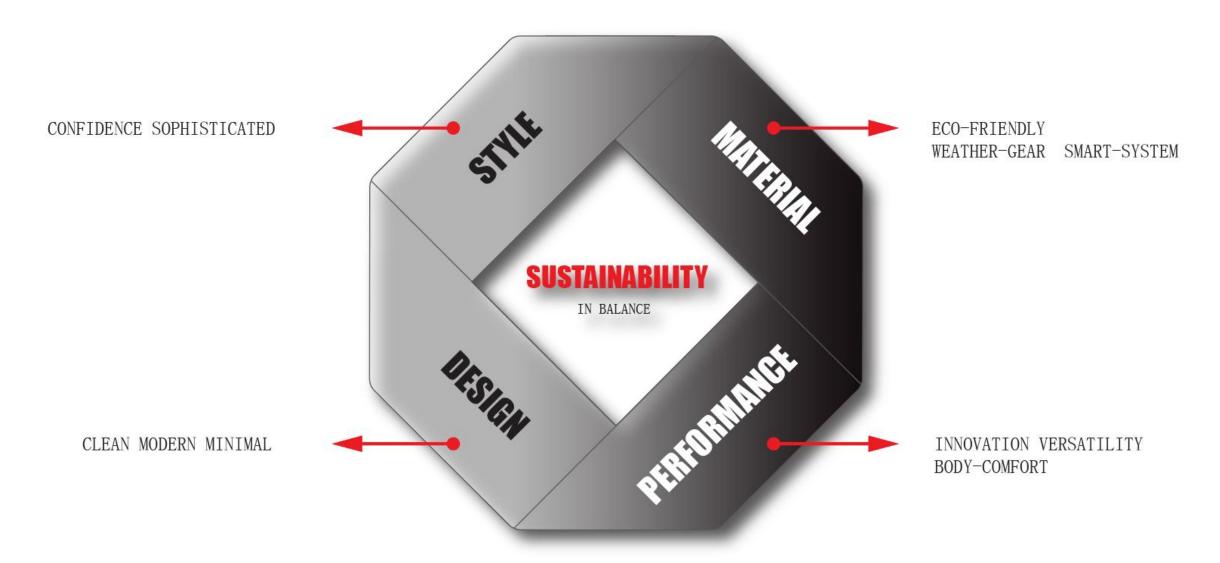

# NEO OUTDOOR KEY WORD.

# NEO OUTDOOR ACHIEVEMENT

- Design
- Style
- Performance
- Material

Modern Design with NEO TOOLS Speciallizes fabric. A functional fabric + details with a dimentional construction