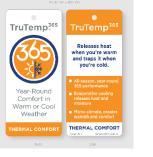

TruTemp365®
Year-round comfort in warm or cool weather

XS Cross-section™ Highly customizable technology

Reflexx® Long-lasting comfort flexes with you

Inhibit® Inhibits the spread of flames

Sorbtek® Keeps cloths cool, dry and comfortable