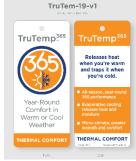

TruTemp365®
Year-round comfort in warm or cool weather

XS Cross-section™ Highly customizable technology

Reflexx® Long-lasting comfort flexes with you

Inhibit® Inhibits the spread of flames

Sorbtek® Keeps cloths cool, dry and comfortable