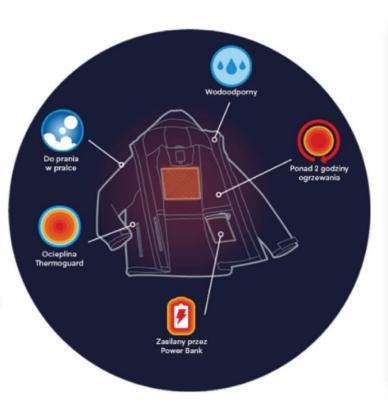

#### stickers

- For customers to use on their hangtags/hangers.

Heating system item.

Zasilanie przez Power Bank\*

Wodoodporna

Ponad 2 godziny ogrzewania

Do prania w pralce

Podgrzewane wnętrze

\*Wymaga Power Banku USB

5V, co najmniej 2.1A