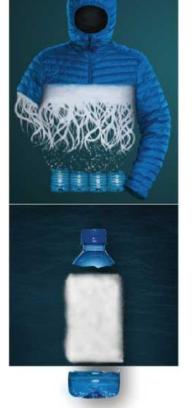

#### AVAILABLE IN AT LEAST 50% + RECYCLE P.E.T PLASTIC

POLARTECT DELTA

HIBH LOFT

#### 100%再利用合成填充物 100% RECYCLED SYNTHETIC INSULATION

Sorona'

**BRANDS** 

#### **RECYCLED BOTTLES**

Post-consumer bottles are recycled

#### REPREVE FLAKE

Bottles are washed and chopped into flake

# REPREVE CHIP

Bottle flake is melted and formed into chip

# REPREVE RECYCLED FIBER

Chip is melted and made into yarn