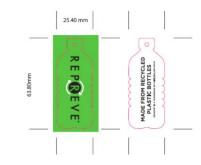

MOMENTUM

\'/swiftwick.

HON

**Eco-functional fabric** UNIFI HANGTAG LIST

Big bottle hangtag - Bilingual

- For adult garments

Small bottle hangtag

- For kids garments and socks