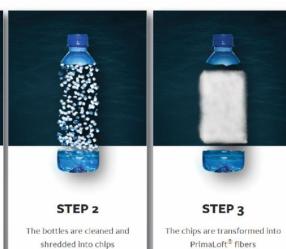

#### REPREVE FLAKE

Bottles are washed and chopped into flake

# REPREVE CHIP

Bottle flake is melted and formed into chip