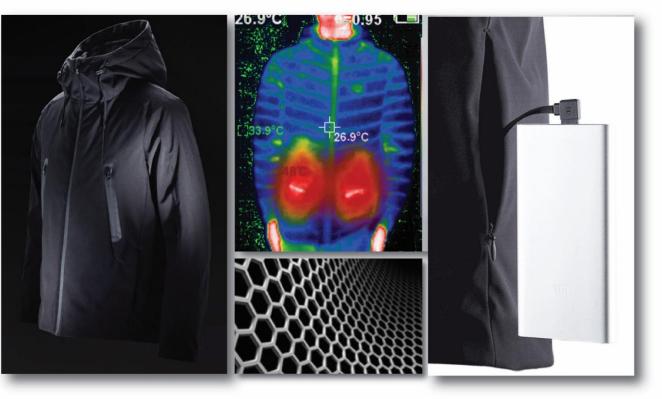

#### stickers

- For customers to use on their hangtags/hangers.

Heating system item.

Zasilanie przez Power Bank\*

Wodoodporna

Ponad 2 godziny ogrzewania

Do prania w pralce

Podgrzewane wnętrze

\*Wymaga Power Banku USB

5V, co najmniej 2.1A