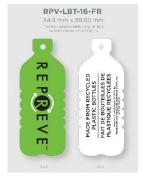

MOMENTUM

\'/swiftwick.

HON

**Eco-functional fabric** UNIFI HANGTAG LIST

Big bottle hangtag - Bilingual

- For adult garments

Small bottle hangtag

- For kids garments and socks