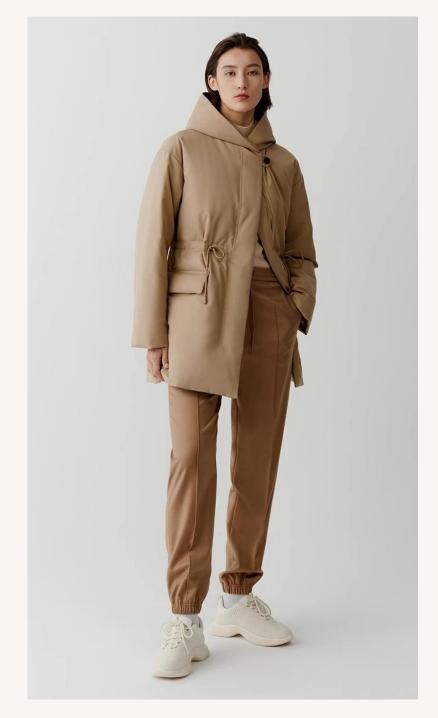

China ECO Fiber Ltd.

2024



92% Wool, 8% Silk

















## 89% Wool, 7% Cashmere, 4% Alpaca













## 95% Wool, 5% Cashmere







95% Wool, 5% Cashmere





93% Wool, 7% Silk









95% Wool, 5% Cashmere



### 100% Cashmere















93% Wool, 7% Silk



51% Cashmere, 49% Wool





















90% Wool, 10% Silk





55% Silk, 45% Alpaca









100% Organic cotton





81% Wool, 19 % Silk







89% Wool, 11% Silk









89% Wool, 11% Silk





























100% Hemp











100% Organic cotton









100% Organic cotton









### 100% Silk





### 100% Silk









98% Wool, 2% Elastane



### 92% Silk, 8% Elastane









100% Silk



































#### PRINTED SHAWL

68% Cashmere, 32% Silk







100% Silk













100% Hemp







100% Silk







98% Wool, 2% Elastane











### 100% Wool









100% Organic cotton





74% Linen, 20% Nylon, 6% Elastane









62% Tencel, 12% Linen 26% Cotton







92% Silk, 8% Elastane











55% Linen, 45% Organic cotton









#### 100% Linen







100% Organic cotton





100% Organic cotton





55% Silk, 45% Linen