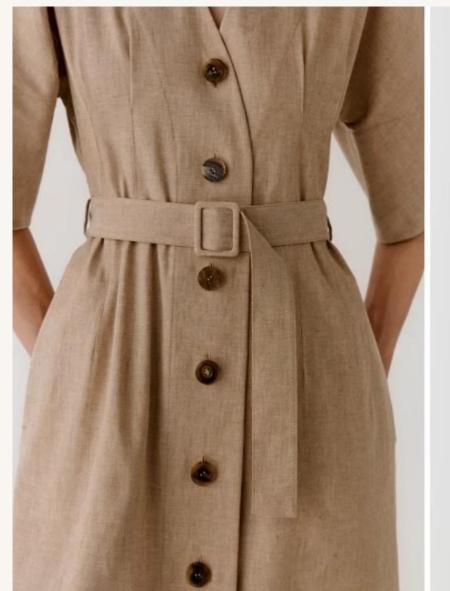

89% Wool, 11% Silk









89% Wool, 11% Silk





























100% Hemp











100% Organic cotton









100% Organic cotton









### 100% Silk





### 100% Silk









98% Wool, 2% Elastane



### 92% Silk, 8% Elastane









100% Silk



































#### PRINTED SHAWL

68% Cashmere, 32% Silk







100% Silk













100% Hemp







100% Silk







98% Wool, 2% Elastane











### 100% Wool









100% Organic cotton





74% Linen, 20% Nylon, 6% Elastane









62% Tencel, 12% Linen 26% Cotton







92% Silk, 8% Elastane











55% Linen, 45% Organic cotton









#### 100% Linen







100% Organic cotton





100% Organic cotton





55% Silk, 45% Linen























55% Linen, 45% Organic cotton













100% Organic cotton







100% Silk





92% Silk, 8% Elastane









100% Organic cotton



















100% Organic cotton













100% Silk





China Eco Fiber Ltd.

The leading producer of sustainable clothing and accessories