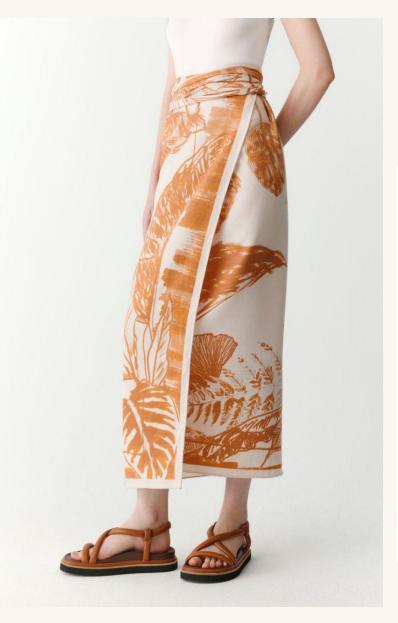

#### PRINTED SHAWL

68% Cashmere, 32% Silk

100% Silk

100% Hemp

100% Silk

98% Wool, 2% Elastane