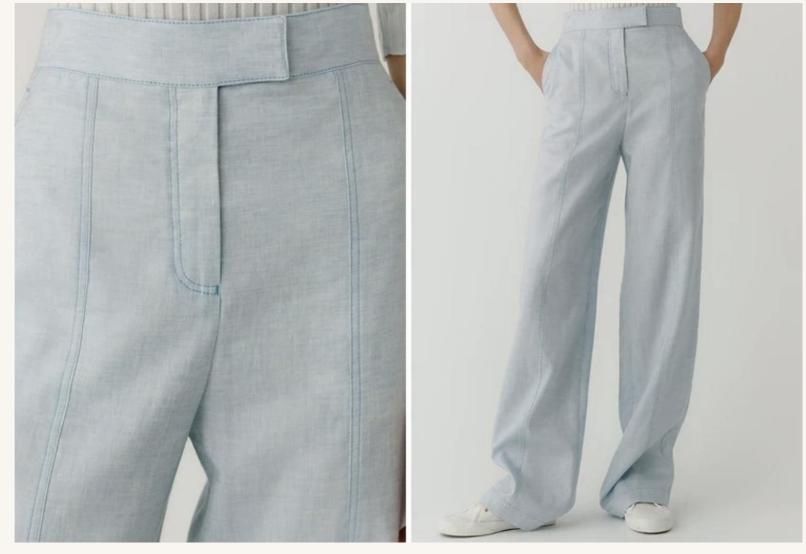

### 100% Wool

100% Organic cotton

74% Linen, 20% Nylon, 6% Elastane

62% Tencel, 12% Linen 26% Cotton

92% Silk, 8% Elastane

55% Linen, 45% Organic cotton