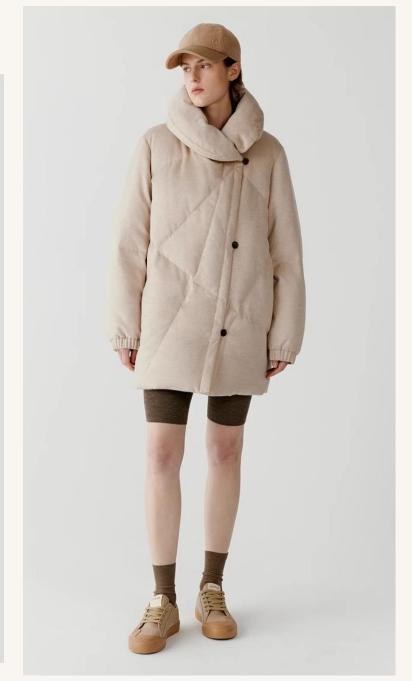

China ECO Fiber Ltd.

2024



92% Wool, 8% Silk

















## 89% Wool, 7% Cashmere, 4% Alpaca













## 95% Wool, 5% Cashmere







95% Wool, 5% Cashmere





93% Wool, 7% Silk









95% Wool, 5% Cashmere



### 100% Cashmere















93% Wool, 7% Silk



51% Cashmere, 49% Wool





















90% Wool, 10% Silk





55% Silk, 45% Alpaca









100% Organic cotton





81% Wool, 19 % Silk







89% Wool, 11% Silk









89% Wool, 11% Silk





























100% Hemp











100% Organic cotton









100% Organic cotton









### 100% Silk





### 100% Silk









98% Wool, 2% Elastane



### 92% Silk, 8% Elastane









100% Silk



































#### PRINTED SHAWL

68% Cashmere, 32% Silk







100% Silk













100% Hemp







100% Silk







98% Wool, 2% Elastane











### 100% Wool









100% Organic cotton





74% Linen, 20% Nylon, 6% Elastane









62% Tencel, 12% Linen 26% Cotton







92% Silk, 8% Elastane











55% Linen, 45% Organic cotton









#### 100% Linen







100% Organic cotton





100% Organic cotton





55% Silk, 45% Linen