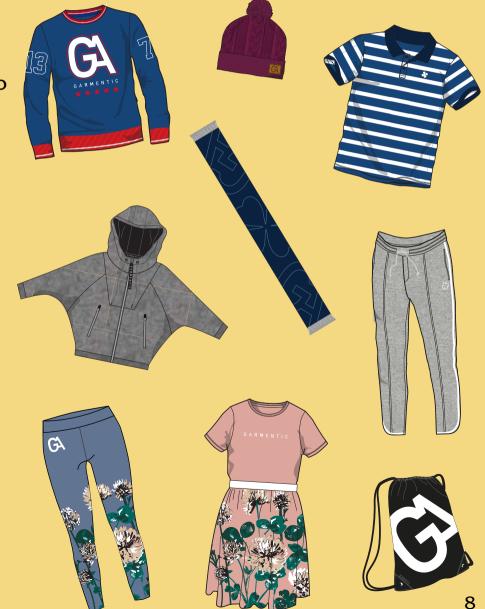

## SOME DETAILS

Garmentic has established a strong design team to develop concepts in line with customers' own tastes and style. The design team periodically prepares collections for presentation to customers. They also closely following international fashion and trends.

## WE DO DESIGN!