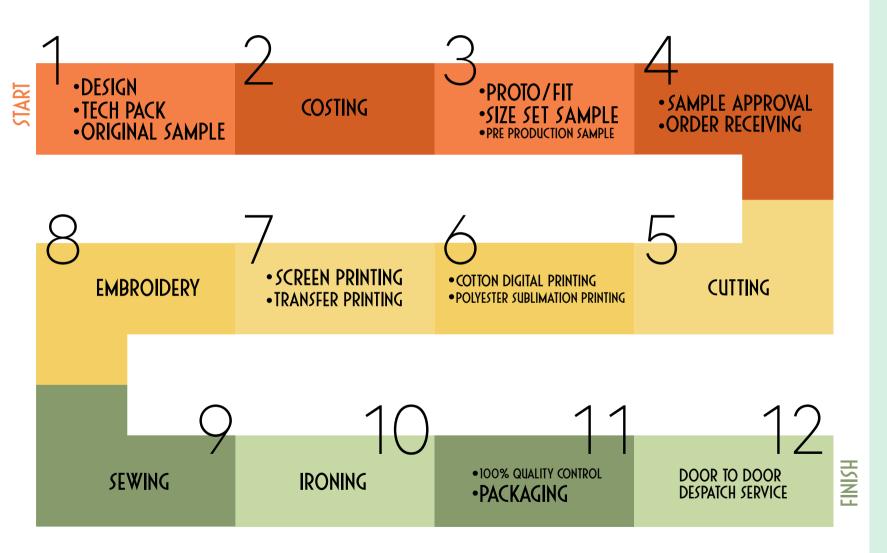

### **COMPLETE MANUFACTURING**

it brook

Complete manufacturing – starting from fabric till end of different kinds of textiles \*Knitted textile (Sportswear, promotional wear, basics, corporate wear, merchandising, seamless) \*Woven textile (Uniforms, corporate wear, apron, shopper bags, bag packs, troller bags) \*Denim (Jackets, pants, skirt , shirt, etc.) \*Accessories (Socks, towels, caps, buffs, %100 silk ties & scarfs, etc.)