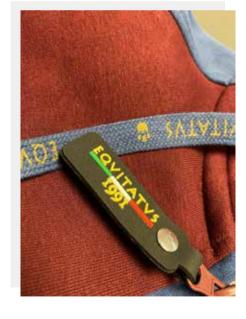

### **COMPLETE MANUFACTURING**

it brook

Complete manufacturing – starting from fabric till end of different kinds of textiles \*Knitted textile (Sportswear, promotional wear, basics, corporate wear, merchandising, seamless) \*Woven textile (Uniforms, corporate wear, apron, shopper bags, bag packs, troller bags) \*Denim (Jackets, pants, skirt , shirt, etc.) \*Accessories (Socks, towels, caps, buffs, %100 silk ties & scarfs, etc.)