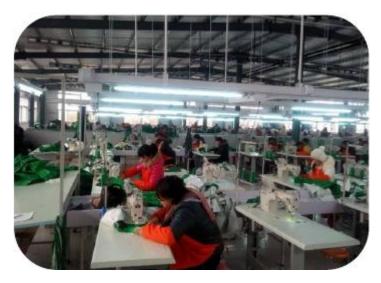

# **Factory Pictures**

#### Factory

The factory area is about 6300 square metre

#### warehouse

cutting

Sewing Room 1

Sewing Room 2

Inspection Room

Package Room