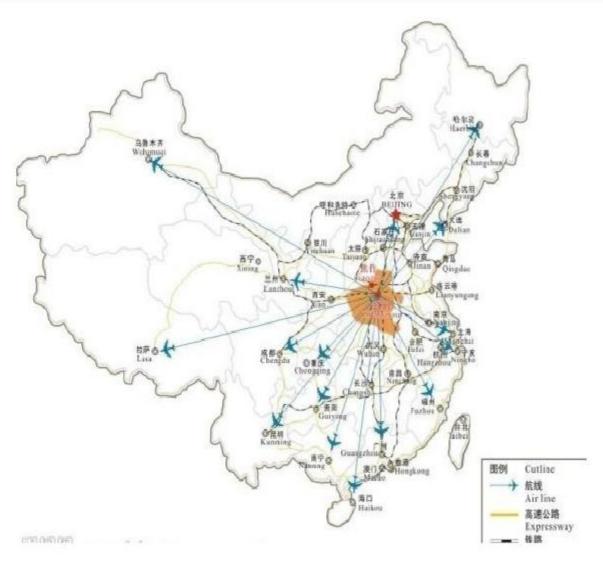

# Factory Location

# **Convenient transportation**

Located in henan province, in the middle of China, close to all sea ports.

### Air:

Henan province has zhengzhou international airport.