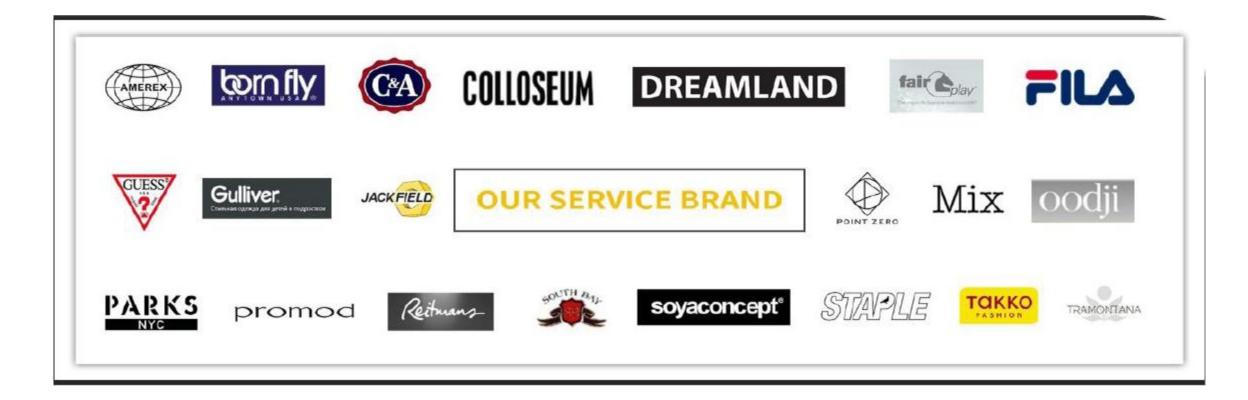

st largest population province in China, has sufficient labor force and price advantage

Land area of Henan = 3/4 of Britain Population of Henan = 3/4 of Britain



# **Factory Pictures**





#### Factory

The factory area is about 6300 square metre



#### technology center



#### sample manufacturing







#### warehouse



cutting



Sewing Room 1



Sewing Room 2

Inspection Room

Package Room

# factory scale

Totally there are more than 100 workers and 2 production lines.

We are good at making the outdoor, leisure jackets and shorts.

#### Number of employees:

business personnel: 20 people QC : 11 people Sewing personnel: 68 people grafiek personnel: 3 people technology personnel: 7 people packing personnel: 24 people machine maintenance staff: 1 person





## Main customer





### **Rinse Factory**











# Social Audit













Contact

Contact Person: Rebecca Hu

Tel: +86 13949147362

E-mail: rebecca@cciola.com

We chat: +86 13949147362

Website: http://www.cciola-jacket.com