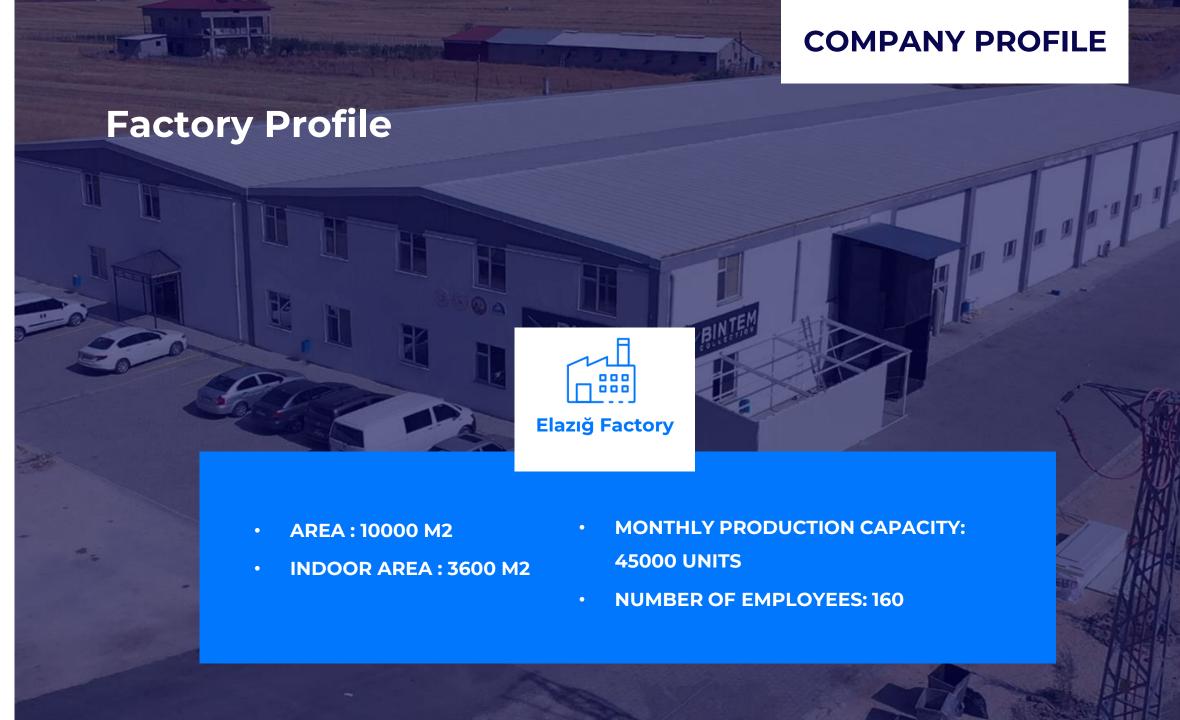

FABRICS TROUSERS, SHORTS, SKIRTS COTTON, VISCOSE, POLYESTER, (JERSEY,INTERLOCK,VELVET,FRENCH COTTON/ELASTANE, VISCOSE/ELASTANE, TERRY, POLAR, ETC.) ORGANIC COTTON/BSCI COTTON/LYOCELL/YARN DYED/POLYESTER, MODAL, COTTON/MODAL, VISCOSE/MODAL, AND ALL OTHER KNITTED AND WOVEN FABRICS. AGE/GENDER **PRODUCT VARIETIES** CHINO, JOGGER, 5 POCKET, CARGO, 85% MEN'S WEAR, 10% WOMEN'S WEAR, OUTDOOR, OVERSHIRT 5% BABY/CHILDREN'S WEAR

Company Profile Presentation 6



# Modeling Workshop COMPANY PROFILE



- 6 PIECES OF STRAIGHT STITCH
  MACHINE
- 4 PIECES OF OVERLOCK MACHINE
- 2 PIECES OF COVERSTITCH
  MACHINE

- 2 PIECES OF BUTTONHOLE MACHINE
- 1 PIECE OF BUTTON SEWING MACHINE
- 1 PIECE OF BAR-TACK MACHINE

- 1 PIECE OF LAPEL MACHINE
- 3 PIECES OF SELF-TRIMMING PASKARA

Company Profile Presentation





# **Machinery**

# **COMPANY PROFILE**

# П 888 **Elazığ Factory**

# **CUTTING DEPARTMENT**

- 1 PIECE FULLY AUTOMATIC FABRIC CUTTING MACHINE •
- **2 PIECES 20M FABRIC CUTTING TABLE**
- **2 PIECES FABRIC SPREADING MACHINE**

## **FABRIC WAREHOUSE**

- **2 PIECES FABRIC INSPECTION MACHINE**
- 1 PIECE FABRIC RELAXATION MACHINE

# **STITCHING DEPARTMENT**

- **3 PRODUCTION LINES CAPACITY**
- **150 SEWING MACHINES**
- **SEWING AUTOMATION SYSTEMS**
- **FABRIC PRESSING MACHINE**

## **IRONING & PACKAGING**

- 12 PIECES OF NARROW AND WIDE PASKARA
- **4 PIECES OF SELF-TRIMMING PASKARA**
- 1 PIECE OF STAIN REMOVAL MACHINE
- 1 PIECE OF METAL DETECTOR
- **THREAD CLEANING MACHINES**







# **OUR CERTIFICATIONS**

# Sedex

ZS420728124

Audit Date 25/07/2024



**OCS** (Organic Content

Standard) V