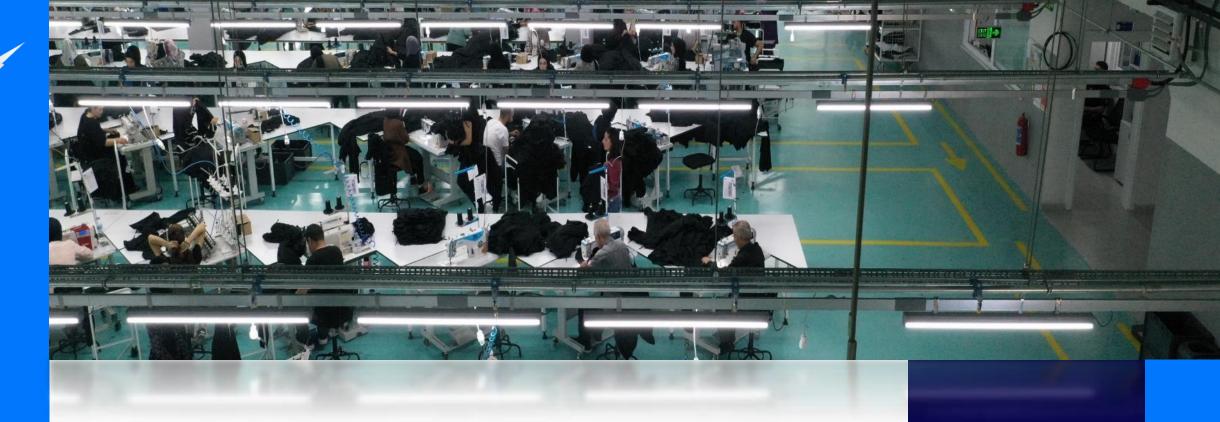

# **STITCHING DEPARTMENT**

- **3 PRODUCTION LINES CAPACITY**
- **150 SEWING MACHINES**
- **SEWING AUTOMATION SYSTEMS**
- **FABRIC PRESSING MACHINE**

# THE COMPANY STRUCTURE

MONTHLY AVERAGE CAPACITY: 150.000 Unit

**ANNUAL TURNOVER:** 10 MILLION DOLARS

**ANNUAL PRODUCTION QUANTITIY:** 1,800,000 UNIT

**BLUE COLLAR:** 360 EMPLOYEES

WHITE COLLAR: 40 EMPLOYEES