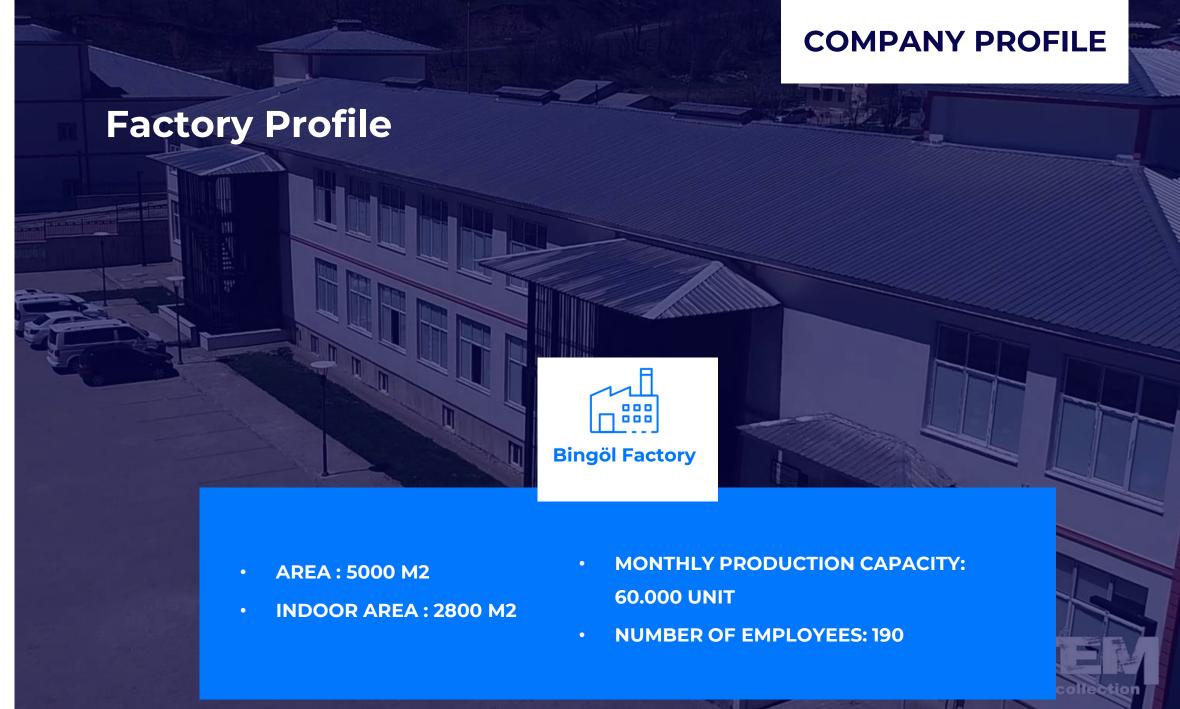

# BRIEFLY BINTEM,

Bintem Group was established in 2005 and, with its own equity, opened its first factory in 2015 in Bingöl with a capacity of 200 people. During this period, we have produced Pants-Shorts-Shirts for Men and Women in the woven and knitted groups.

Our Karakoçan factory, established in 2022 according to the needs of the industry, can reach a capacity of up to 400 people and currently serves with 180 people. The Karakoçan factory was established by Bintem Group with its own equity..

# **Factory**

Simani Mah. Değirmen Sk. No:2 Tekstilkent Tip 1A Blok
Merkez/BİNGÖL

# **Factory**

Yenice Köyü Yolçatı Sk. No:57 Karakoçan /ELAZIĞ