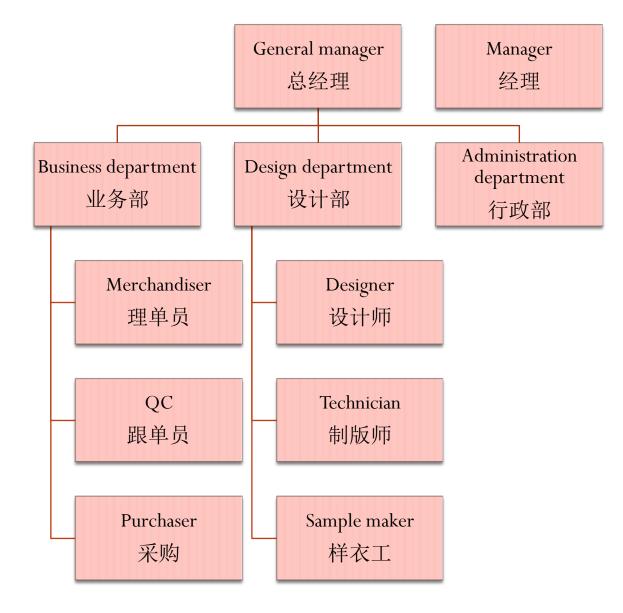

## NEWLEAF GROUP



## MISTIC FASHI

## SHAOXING NEWLEAF FOREIGN TRADE CO., LTD 绍兴市新叶对外贸易有限公司

- Established in 1998, Newleaf is one of the leading traders and manufacturers of *shirts, pants, knitted T-shirts, NEWLEAF sweaters for men and women, skirts, blouses and dresses for ladies*, and have an annual turnover of more than 20 million dollars.
- 绍兴市新叶对外贸易有限公司创建于1998年,是 一家专业经营和生产各类男女衬衣,西裤,休闲 裤,女裤,套装,裙子,针织T恤等产品服装的 公司,年进出口总额达贰仟多万美金。

#### Export to about 30 countries worldwide 出口全球30多个国家





over 100 valued regular customers 拥有优质客户逾100家

## **Best Mountain**









RED





LOLALIZA



FOREVER 21<sup>®</sup>



## Company structure 公司结构



### COMPANY IMAGE 公司形象



## SHOWROOM 展示间



## SAMPLING ROOM 样衣间



### Advantage of geographic location 地理优势

Shaoxing is located in Yangtze River Economic Delta, which is one of the most active economic areas with the highest degree of openness, the best innovation ability and attracting most labours.Near Hangzhou City in west, Ningbo in east, and Shanghai in north, goods can be shipped from Shanghai Port and Ningbo Port.

- 位于长三角经济区,中国经济最具活力、开放程度最高、创新能力最强、吸纳外来人口最多的区域之一, 未来发展势头强盛
- 西邻杭州,东接宁波,北靠上海,依托上海港,宁波
  港



## Shaoxing view 绍兴一览



### CHINA TEXTILE CITY 中国轻纺城

- With a total construction area of 3.26 million square meters, more than 30,000 kinds of fabric, 100 thousands of customers per day, and a turnover of 180 million yuan, China Textile City is currently the largest and full