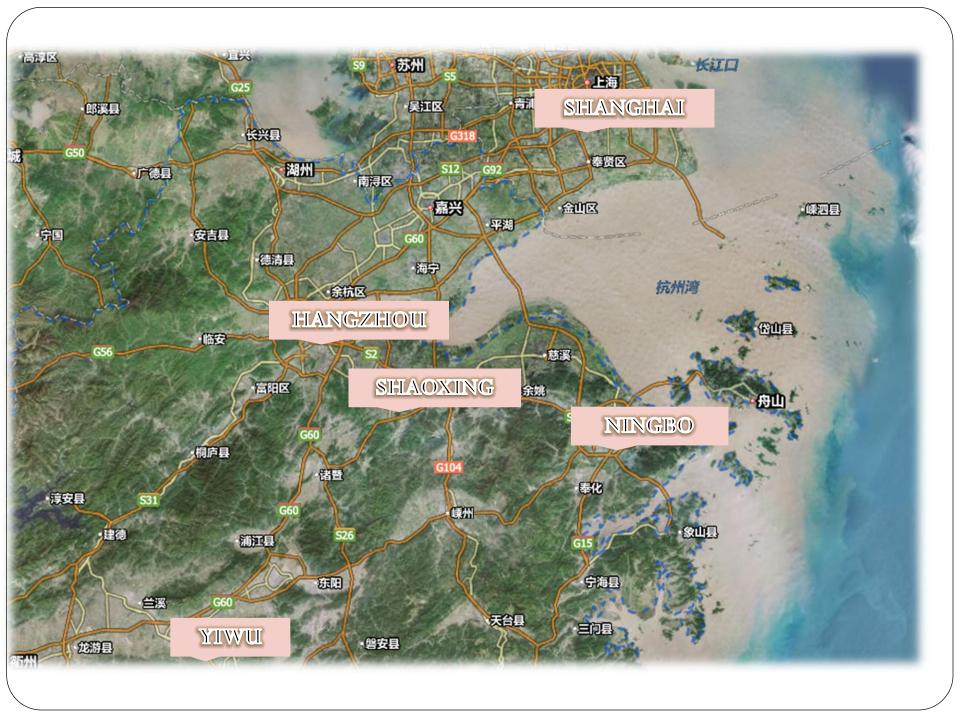

### Advantage of geographic location 地理优势

Shaoxing is located in Yangtze River Economic Delta, which is one of the most active economic areas with the highest degree of openness, the best innovation ability and attracting most labours.Near Hangzhou City in west, Ningbo in east, and Shanghai in north, goods can be shipped from Shanghai Port and Ningbo Port.

- 位于长三角经济区,中国经济最具活力、开放程度最高、创新能力最强、吸纳外来人口最多的区域之一, 未来发展势头强盛
- 西邻杭州,东接宁波,北靠上海,依托上海港,宁波
  港