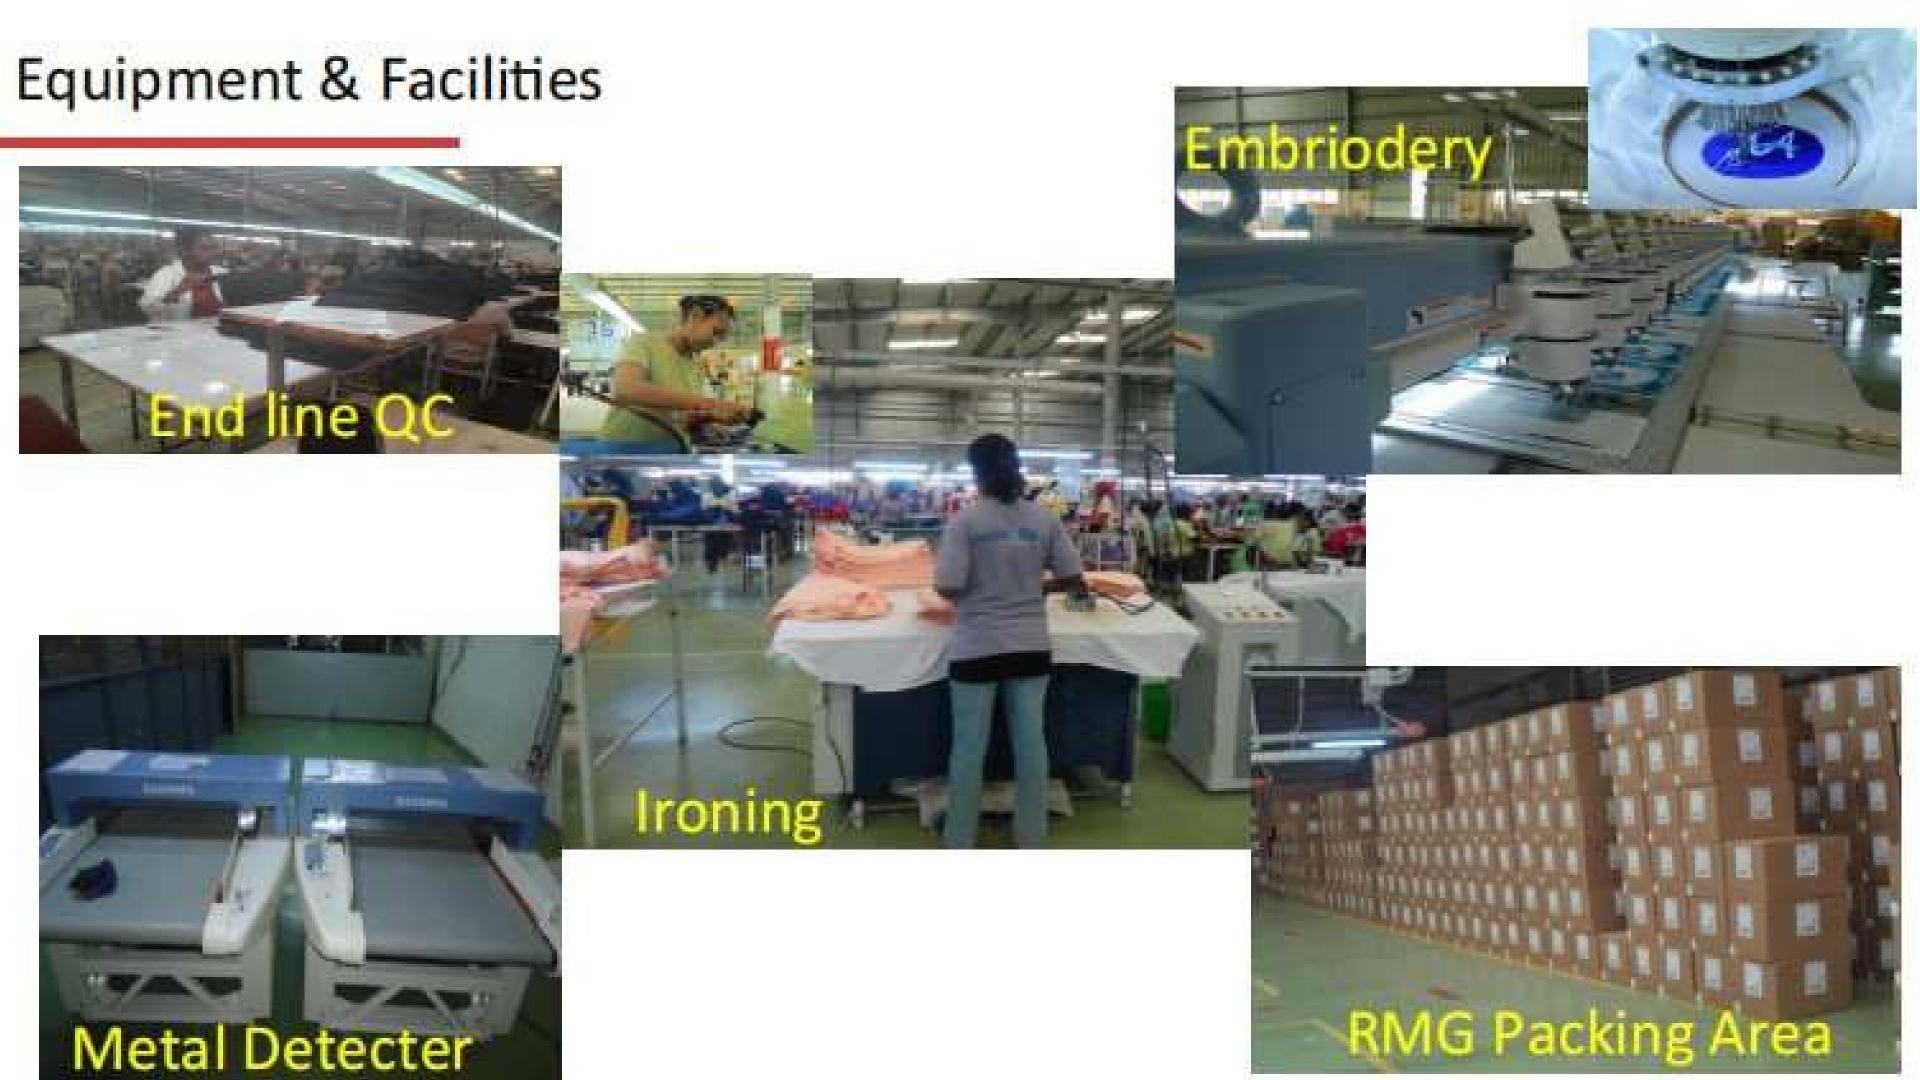

# Quality System

Fabric Inspection

Inspection Cutting Panel

Inspection In-line Inspection

End-line Inspection Finishing

Inspection Pre-Final Inspection

Final Inspection Needle

Inspection Packing Inspection