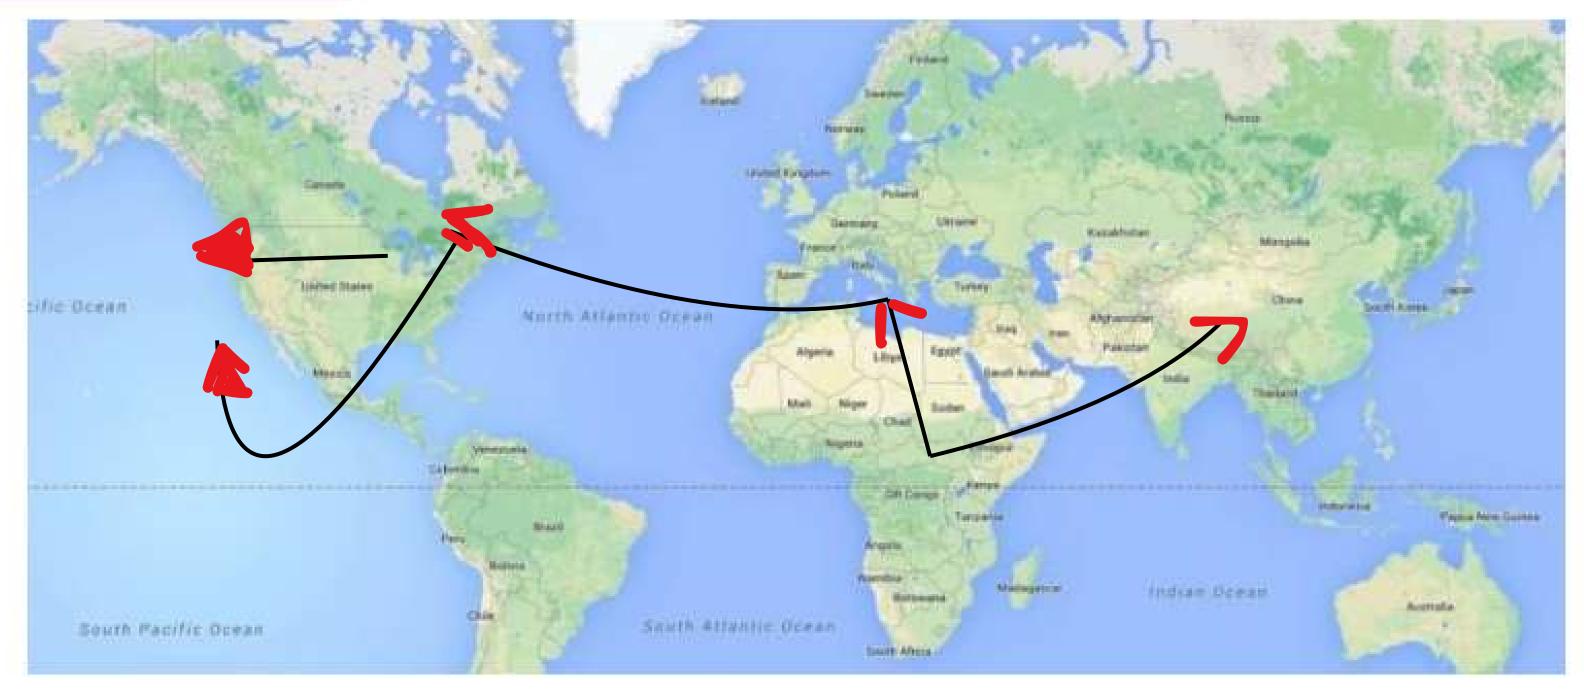

#### LOCATION / ROUTE

Ethiopia U.S. East Apprx 25 days

Ethiopia E.U. 10~15days

EastAsia ☐ Ethiopia 35~40 days

☐ U.S. West Apprx 45 days

Djibouti Port to Mekelle 7~10 days

Including customclearance