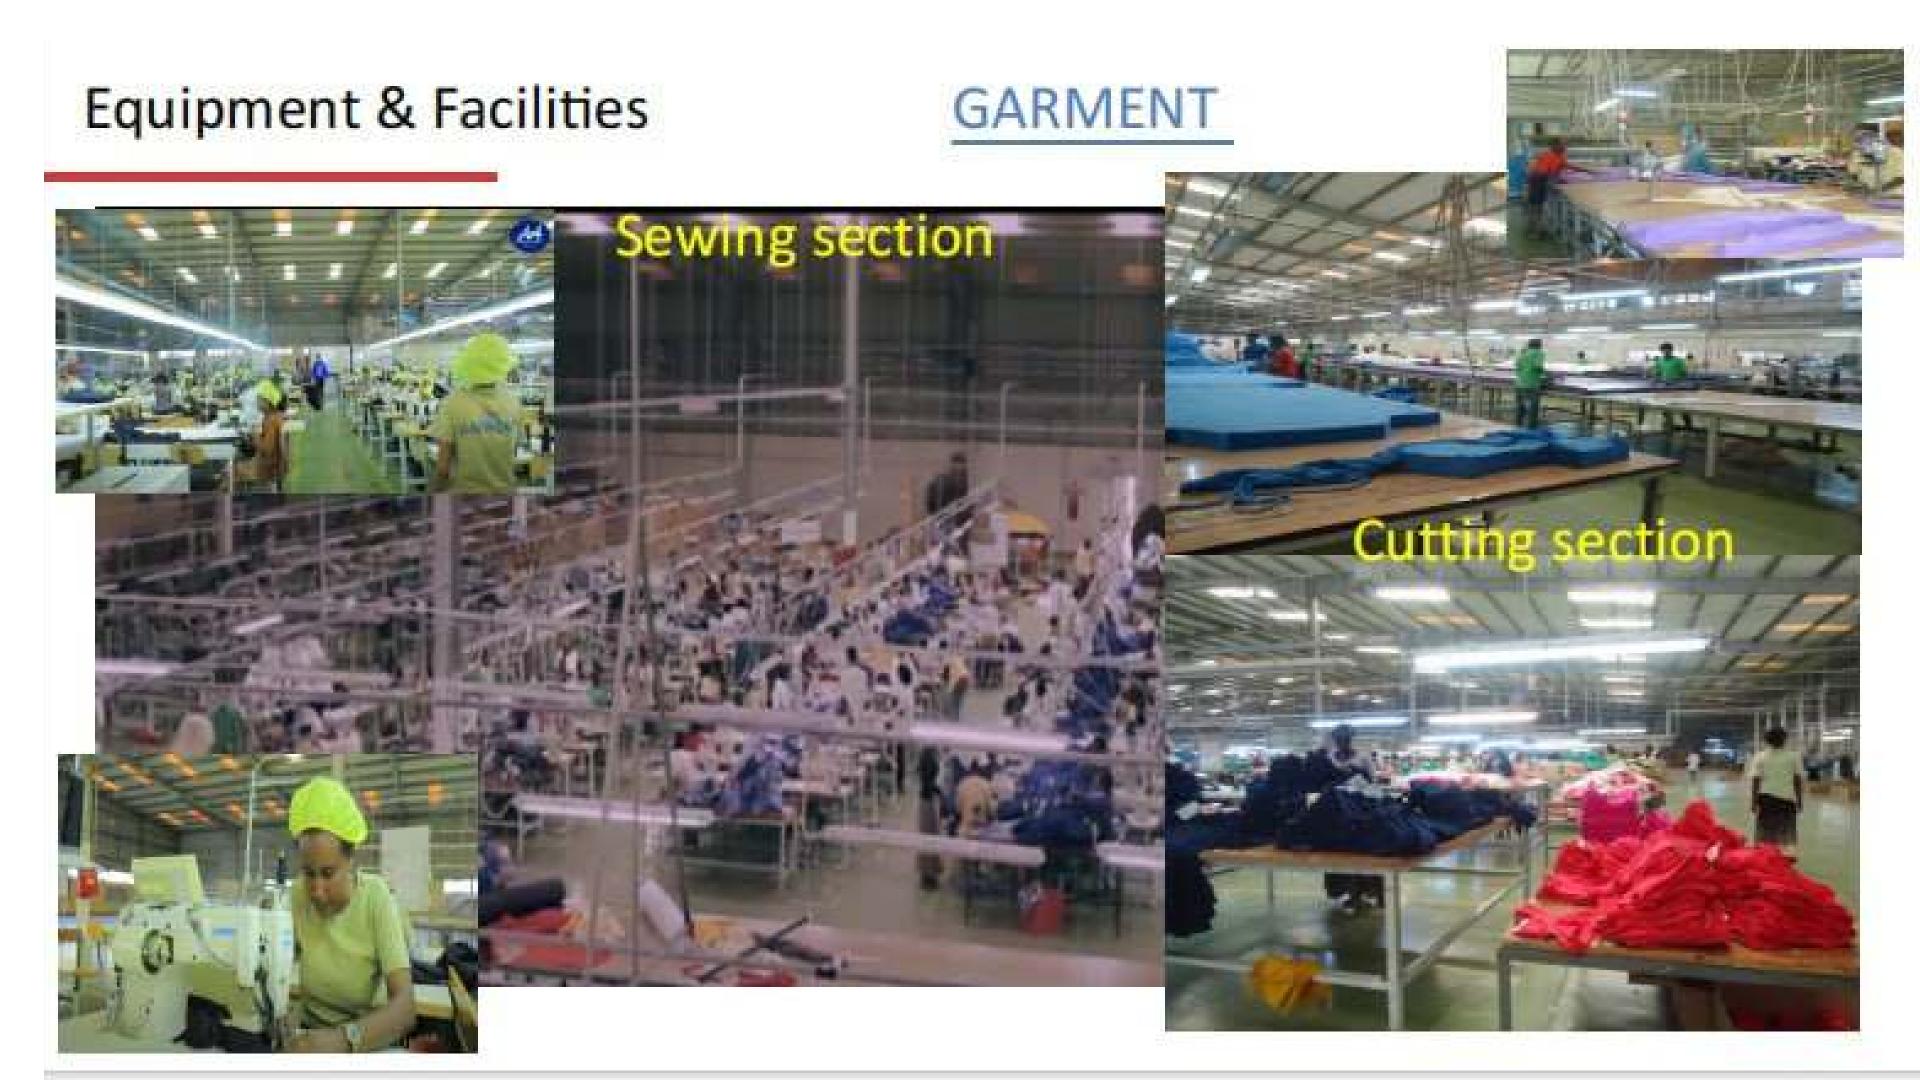

# Garment 21,150 pcs/ one shift

| Total Emanday | 1000 |
|---------------|------|
| Total Employ  | 1000 |

Production 22 line

# Quality System

Fabric Inspection

Inspection Cutting Panel

Inspection In-line Inspection

End-line Inspection Finishing

Inspection Pre-Final Inspection

Final Inspection Needle

Inspection Packing Inspection