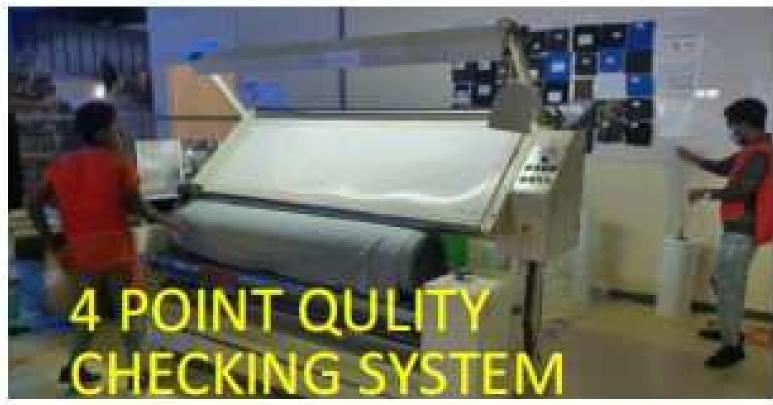

# Quality System

Fabric Inspection

Inspection Cutting Panel

Inspection In-line Inspection

End-line Inspection Finishing

Inspection Pre-Final Inspection

Final Inspection Needle

Inspection Packing Inspection