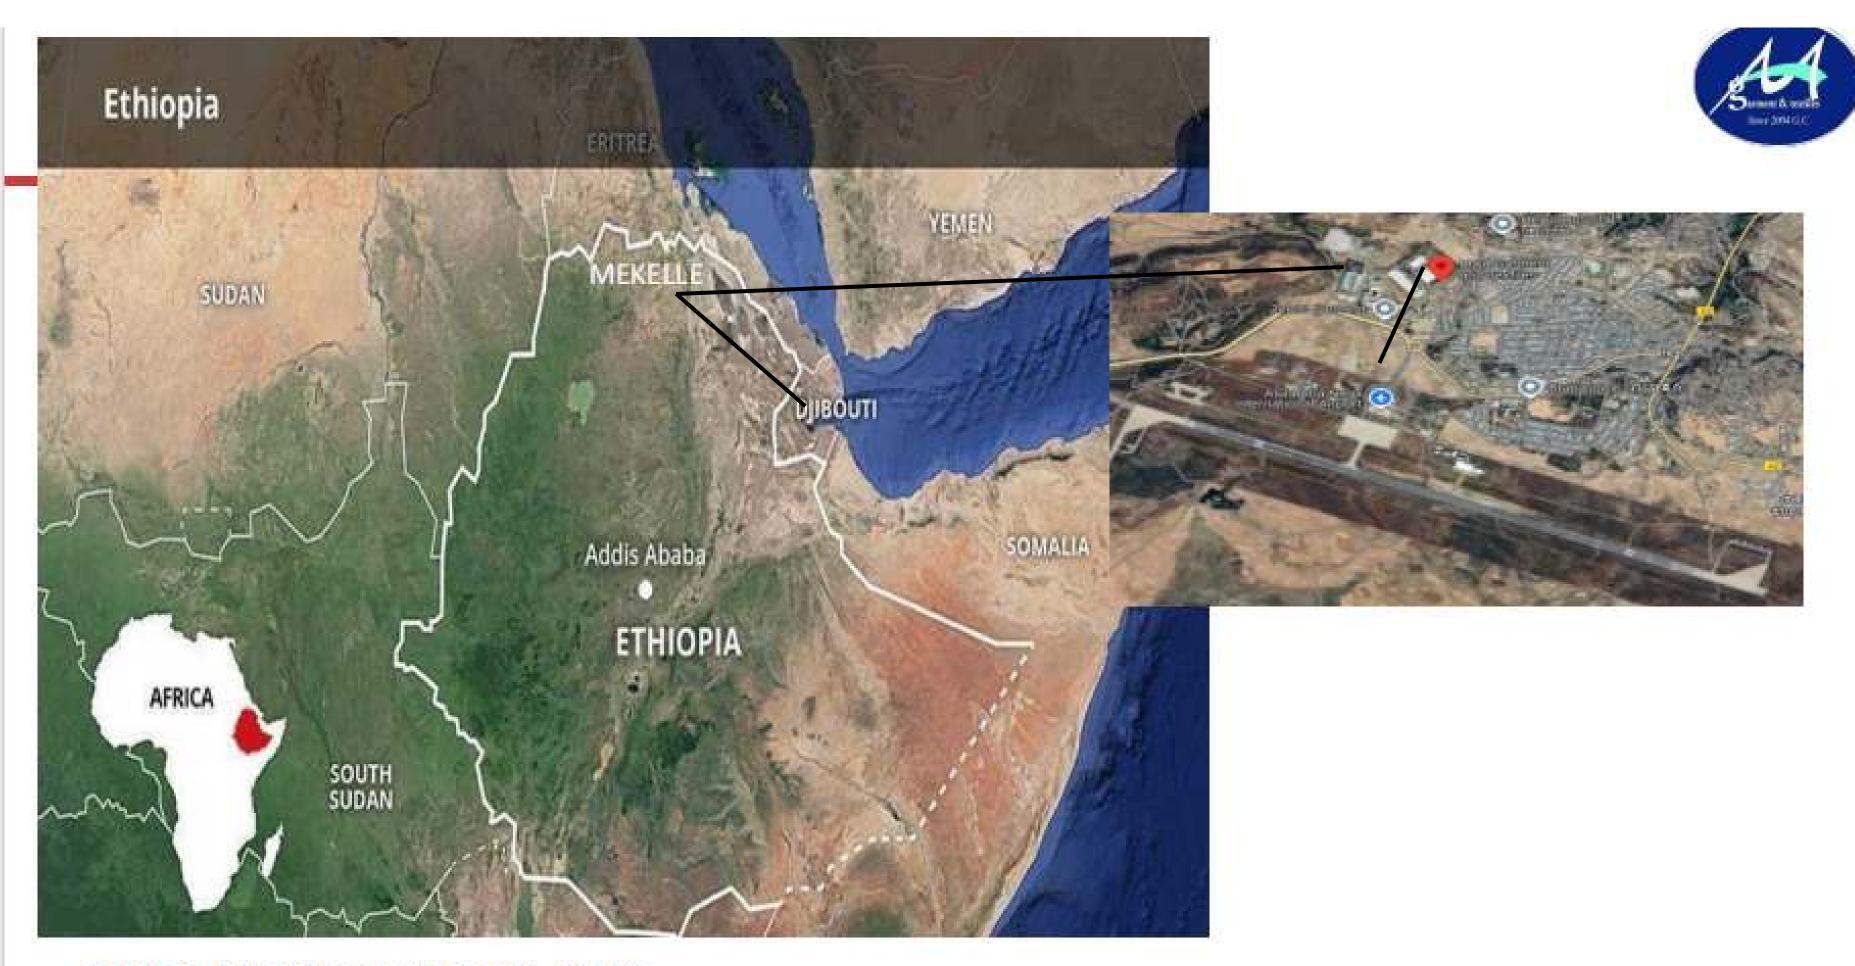

# Maa Garment and Textile Factory

Mekelle to Djibouti Sea port / Apprx' 669 km Maa garment to Alula abanega Airport / Apprx' 1 km

#### LOCATION / ROUTE

Ethiopia U.S. East Apprx 25 days

Ethiopia E.U. 10~15days

EastAsia ☐ Ethiopia 35~40 days

☐ U.S. West Apprx 45 days

Djibouti Port to Mekelle 7~10 days

Including customclearance