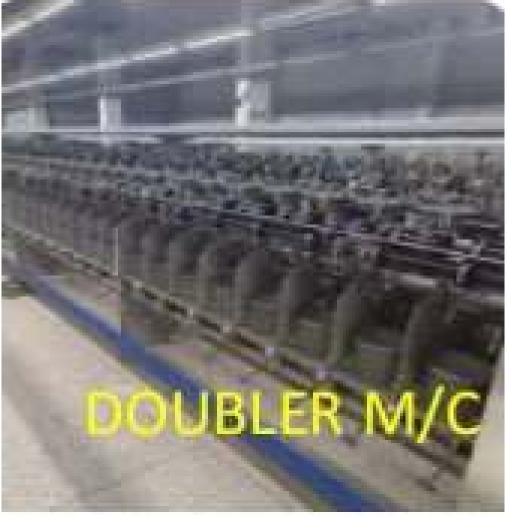

0 ton

Knitting

9.6 ton

Dying

8.1 ton





**CAPACITY** 



# Garment 21,150 pcs/ one shift

| Total Emanday | 1000 |
|---------------|------|
| Total Employ  | 1000 |

Production 22 line

#### BENETIF

#### TAX FREE

U.S AGOA - Suspended

EU GSP

Korea China Australia Canada

Iceland Japan New Zealand

Norway Switzerland Turkey

Eurasia Customs Union India



Morocco

#### **CLIANTS**







































George.







#### Certificate Status











Wrap Platinum Certficate

#### Our Partners



















# T-SHIRTS

















# Kids

































#### POLO SHIRTS





















# Ladies Wear















#### WORK UNIFORMS



















# CASUAL

















#### Cotton Warehouse







# SPINNING





















#### KNITTING SECTION







#### DYING AND FINISHING













## SAMPLE & DESIGN







# Quality System

Fabric Inspection

Inspection Cutting Panel

Inspection In-line Inspection

End-line Inspection Finishing

Inspection Pre-Final Inspection

Final Inspection Needle

Inspection Packing Inspection

#### "Our Mission is your Satisfaction"











#### One-Stop Production

"Fast and stable production system"





# Address:

Head Office - Kebire Enterprise

Room 308, Mega Bldg. Bole, Addis Abeba, Ethiopia

Factory Offce: Maa garment & textile factory

Quiha Sub-city, Mekelle, Tigray, Ethiopia

Contact Person:

Mr.Fekereselasse / GM

fikre@maatextiles.com

fikramba2015@gmail.com Mob/ Whatsapp: +251913377734