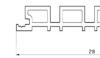

n balconies, terraces, pool areas, pavilions, gardens, and walkways.









### **CO-EXTRUSION WPC FENCING**

Composite fencing panels are easy to install. They can be easily attached to existing timber

fence posts, or aluminium post for the complete look.





Coextrusion Fence Board Dimension:160\*21mm





Coextrusion Fence Board Dimension:160\*21mm









- 1.Top rail
- 2.ABS cap
- 3.Alu post
- 4.Alu post side slip
- 5.Coextrusion fence board
- 6.Corner bracket
- 7.Bottom rail
- 8.Base





### **CO-EXTRUSION WPC WALL CLADDING**

Composite wall cladding is highly resistant to weather conditions, water, and pests, making it an ideal choice for exterior applications.





Coextrusion Wall Cladding Board Dimension:198\*26mm





Coextrusion Wall Cladding Board Dimension:216\*33mm





Coextrusion Mixed Color Wall Cladding Dimension:219\*26mm

### **Skirting Board:**





Coextrusion Wall Cladding Board Dimension:148\*21mm













## **COLOR OPTION**





Coffee



DARK GREY





TEAK

IPE



### WALNUT

## **FINISH TEXTURE**



#1 More realistic and natural wood grain texture #2 Anti-slip and burr-free lychee texture for a more comfortable barefoot experience #7 Deep embossed wood grain for a layered experience #9 Old wood vertical stripe design for a sense of space and anti-slip