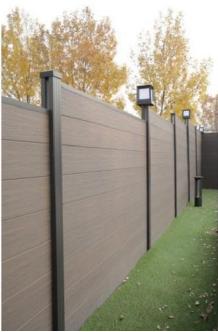

### **CO-EXTRUSION WPC FENCING**

Composite fencing panels are easy to install. They can be easily attached to existing timber

fence posts, or aluminium post for the complete look.

Coextrusion Fence Board Dimension:160\*21mm