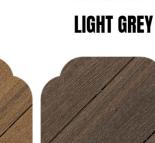

s, or aluminium post for the complete look.





Coextrusion Fence Board Dimension:160\*21mm





Coextrusion Fence Board Dimension:160\*21mm









- 1.Top rail
- 2.ABS cap
- 3.Alu post
- 4.Alu post side slip
- 5.Coextrusion fence board
- 6.Corner bracket
- 7.Bottom rail
- 8.Base





### **CO-EXTRUSION WPC WALL CLADDING**

Composite wall cladding is highly resistant to weather conditions, water, and pests, making it an ideal choice for exterior applications.





Coextrusion Wall Cladding Board Dimension:198\*26mm





Coextrusion Wall Cladding Board Dimension:216\*33mm





Coextrusion Mixed Color Wall Cladding Dimension:219\*26mm

### **Skirting Board:**





Coextrusion Wall Cladding Board Dimension:148\*21mm













## **COLOR OPTION**





Coffee



DARK GREY





TEAK

IPE



### WALNUT

## **FINISH TEXTURE**



#1 More realistic and natural wood grain texture #2 Anti-slip and burr-free lychee texture for a more comfortable barefoot experience #7 Deep embossed wood grain for a layered experience #9 Old wood vertical stripe design for a sense of space and anti-slip