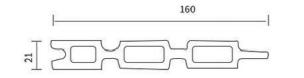

### **CO-EXTRUSION WPC FENCING**

Composite fencing panels are easy to install. They can be easily attached to existing timber

fence posts, or aluminium post for the complete look.

Coextrusion Fence Board Dimension:160\*21mm

Coextrusion Fence Board Dimension:160\*21mm

- 1.Top rail
- 2.ABS cap
- 3.Alu post
- 4.Alu post side slip
- 5.Coextrusion fence board
- 6.Corner bracket
- 7.Bottom rail
- 8.Base