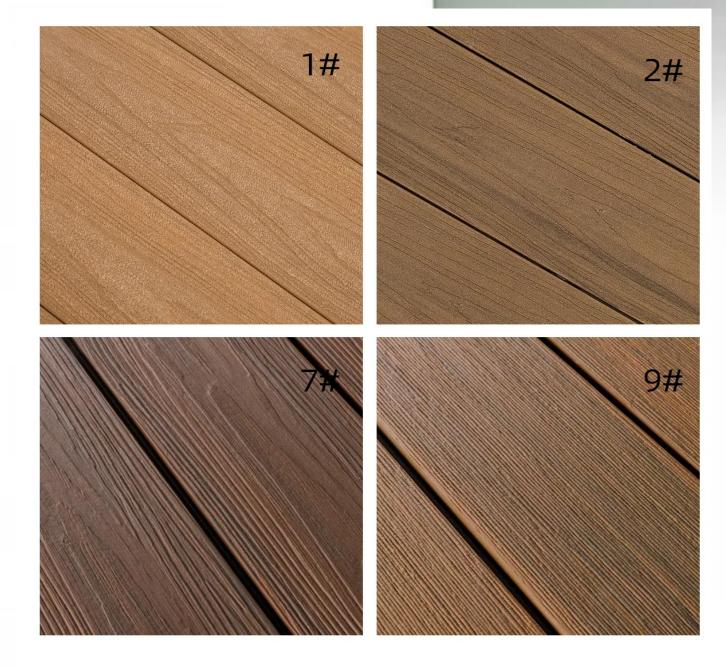

## **FINISH TEXTURE**

#1 More realistic and natural wood grain texture #2 Anti-slip and burr-free lychee texture for a more comfortable barefoot experience #7 Deep embossed wood grain for a layered experience #9 Old wood vertical stripe design for a sense of space and anti-slip