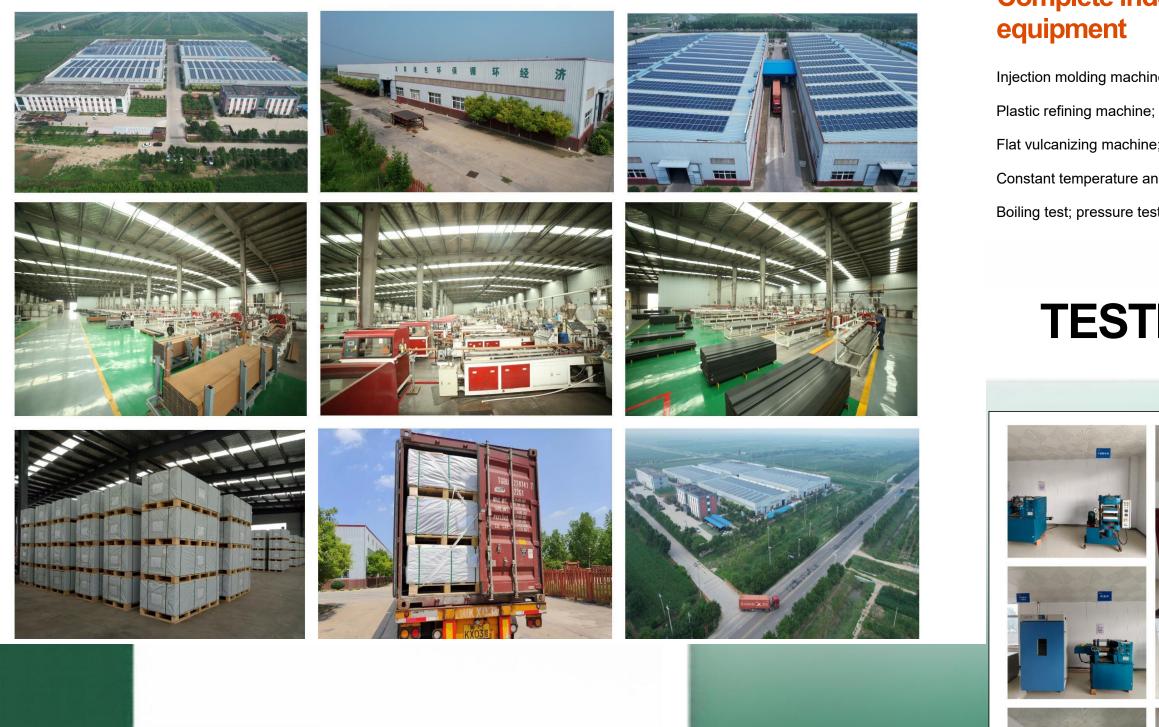

There are 60+production lines in our factory to ensure the delivery time of the goods as scheduled.

Our factory covers an area of more than 100,000 square meters

We have 200+employees including technicians, sales and workers.

## **Factory Workshop**