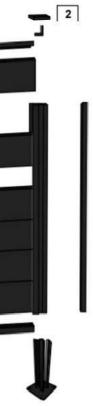

### **CO-EXTRUSION WPC FENCING**

Composite fencing panels are easy to install. They can be easily attached to existing timber

fence posts, or aluminium post for the complete look.

Coextrusion Fence Board Dimension:160\*21mm

Coextrusion Fence Board Dimension:160\*21mm

- 1.Top rail
- 2.ABS cap
- 3.Alu post
- 4.Alu post side slip
- 5.Coextrusion fence board
- 6.Corner bracket
- 7.Bottom rail
- 8.Base