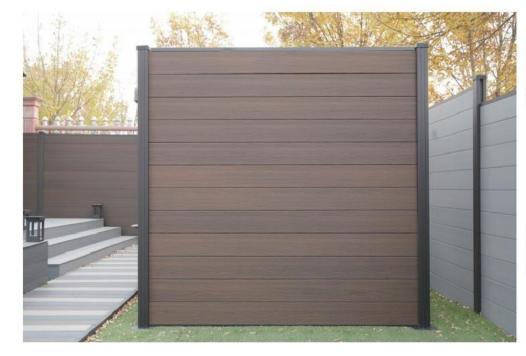

### **CO-EXTRUSION WPC FENCING**

Composite fencing panels are easy to install. They can be easily attached to existing timber

fence posts, or aluminium post for the complete look.

Coextrusion Fence Board Dimension:160\*21mm