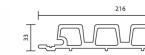

Coextrusion Wall Cladding Board Dimension:216\*33mm

Coextrusion Mixed Color Wall Cladding Dimension:219\*26mm