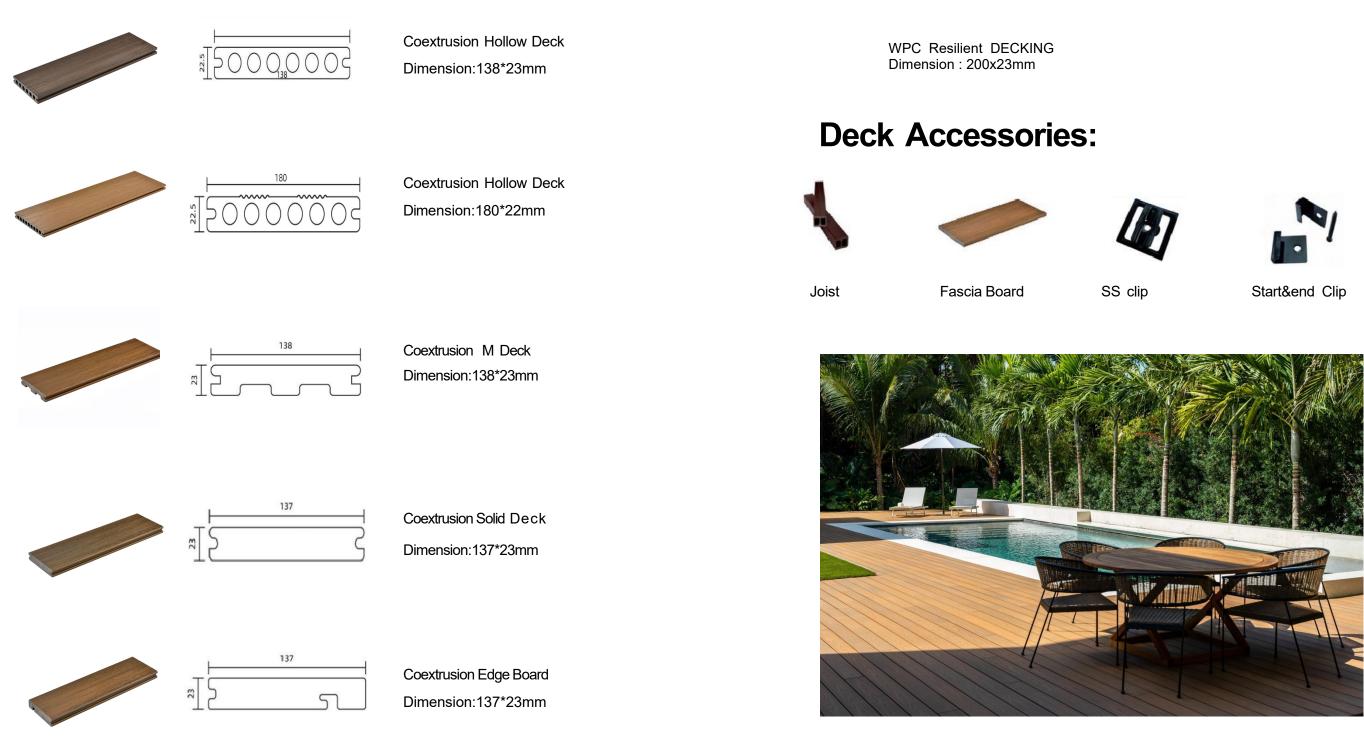

### **CO-EXTRUSION WPC DECKING**

Natural appearance, widely used in balconies, terraces, pool areas, pavilions, gardens, and walkways.