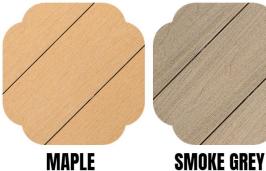

ber

fence posts, or aluminium post for the complete look.





Coextrusion Fence Board Dimension:160\*21mm





Coextrusion Fence Board Dimension:160\*21mm









- 1.Top rail
- 2.ABS cap
- 3.Alu post
- 4.Alu post side slip
- 5.Coextrusion fence board
- 6.Corner bracket
- 7.Bottom rail
- 8.Base





### **CO-EXTRUSION WPC WALL CLADDING**

Composite wall cladding is highly resistant to weather conditions, water, and pests, making it an ideal choice for exterior applications.





Coextrusion Wall Cladding Board Dimension:198\*26mm





Coextrusion Wall Cladding Board Dimension:216\*33mm





Coextrusion Mixed Color Wall Cladding Dimension:219\*26mm

### **Skirting Board:**





Coextrusion Wall Cladding Board Dimension:148\*21mm













## **COLOR OPTION**





Coffee



DARK GREY





TEAK

IPE



### WALNUT

## **FINISH TEXTURE**



#1 More realistic and natural wood grain texture #2 Anti-slip and burr-free lychee texture for a more comfortable barefoot experience #7 Deep embossed wood grain for a layered experience #9 Old wood vertical stripe design for a sense of space and anti-slip