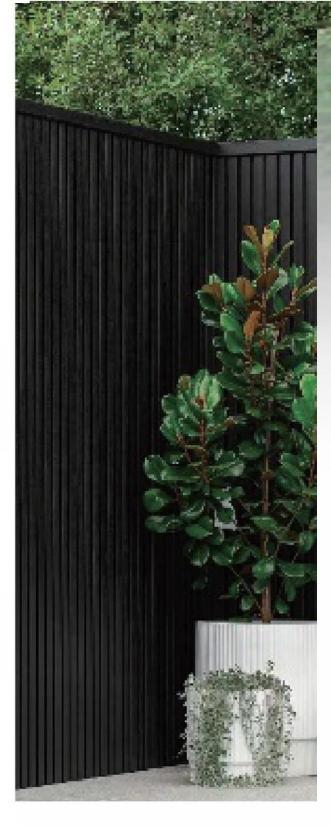

### **CO-EXTRUSION WPC FENCING**

Composite fencing panels are easy to install. They can be easily attached to existing timber

fence posts, or aluminium post for the complete look.

Coextrusion Fence Board Dimension:160\*21mm