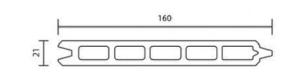

### **CO-EXTRUSION WPC FENCING**

Composite fencing panels are easy to install. They can be easily attached to existing timber

fence posts, or aluminium post for the complete look.

Coextrusion Fence Board Dimension:160\*21mm

Coextrusion Fence Board Dimension:160\*21mm

- 1.Top rail
- 2.ABS cap
- 3.Alu post
- 4.Alu post side slip
- 5.Coextrusion fence board
- 6.Corner bracket
- 7.Bottom rail
- 8.Base