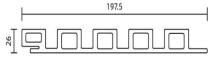

### **CO-EXTRUSION WPC WALL CLADDING**

Composite wall cladding is highly resistant to weather conditions, water, and pests, making it an ideal choice for exterior applications.

Coextrusion Wall Cladding Board Dimension:198\*26mm

Coextrusion Wall Cladding Board Dimension:216\*33mm

Coextrusion Mixed Color Wall Cladding Dimension:219\*26mm