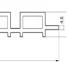

### **CO-EXTRUSION WPC FENCING**

Composite fencing panels are easy to install. They can be easily attached to existing timber

fence posts, or aluminium post for the complete look.

Coextrusion Fence Board Dimension:160\*21mm

Coextrusion Fence Board Dimension:160\*21mm

- 1.Top rail
- 2.ABS cap
- 3.Alu post
- 4.Alu post side slip
- 5.Coextrusion fence board
- 6.Corner bracket
- 7.Bottom rail
- 8.Base