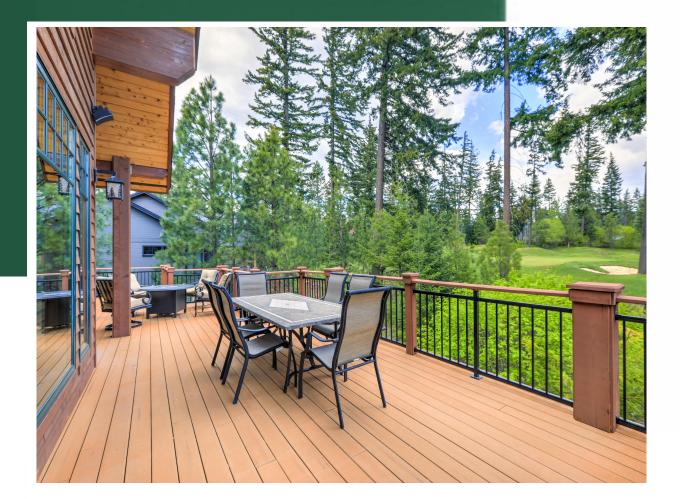

### **CO-EXTRUSION WPC DECKING**

Natural appearance, widely used in balconies, terraces, pool areas, pavilions, gardens, and walkways.