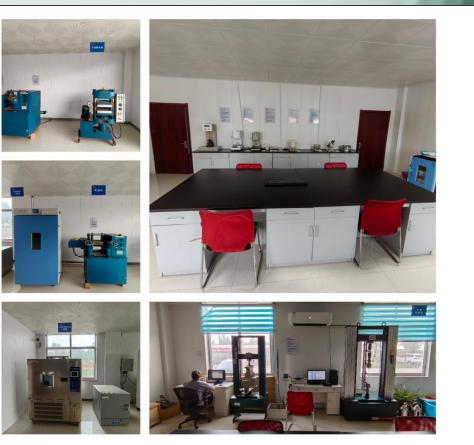

### **Complete independent experimental**

- Injection molding machine;
- Flat vulcanizing machine;
- Constant temperature and humidity testing machine;
- Boiling test; pressure test, strength test, etc.

### **TESTING ROOM**