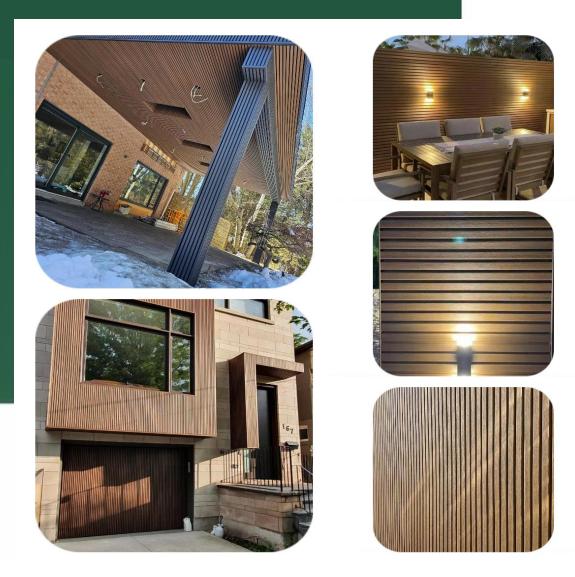

### **CO-EXTRUSION WPC WALL CLADDING**

Composite wall cladding is highly resistant to weather conditions, water, and pests, making it an ideal choice for exterior applications.

Coextrusion Wall Cladding Board Dimension:198\*26mm