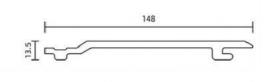

XTRUSION WPC FENCING**

Composite fencing panels are easy to install. They can be easily attached to existing timber

fence posts, or aluminium post for the complete look.





Coextrusion Fence Board Dimension:160\*21mm





Coextrusion Fence Board Dimension:160\*21mm









- 1.Top rail
- 2.ABS cap
- 3.Alu post
- 4.Alu post side slip
- 5.Coextrusion fence board
- 6.Corner bracket
- 7.Bottom rail
- 8.Base





### **CO-EXTRUSION WPC WALL CLADDING**

Composite wall cladding is highly resistant to weather conditions, water, and pests, making it an ideal choice for exterior applications.





Coextrusion Wall Cladding Board Dimension:198\*26mm





Coextrusion Wall Cladding Board Dimension:216\*33mm





Coextrusion Mixed Color Wall Cladding Dimension:219\*26mm

### **Skirting Board:**





Coextrusion Wall Cladding Board Dimension:148\*21mm













## **COLOR OPTION**





Coffee



DARK GREY





TEAK

IPE



### WALNUT

## **FINISH TEXTURE**



#1 More realistic and natural wood grain texture #2 Anti-slip and burr-free lychee texture for a more comfortable barefoot experience #7 Deep embossed wood grain for a layered experience #9 Old wood vertical stripe design for a sense of space and anti-slip