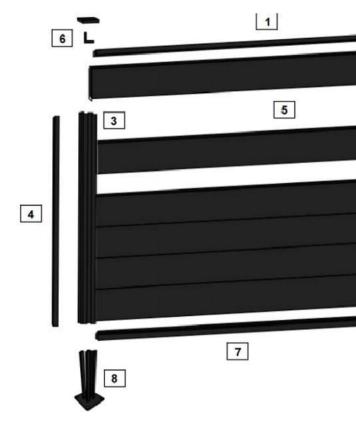

### **CO-EXTRUSION WPC FENCING**

Composite fencing panels are easy to install. They can be easily attached to existing timber

fence posts, or aluminium post for the complete look.

Coextrusion Fence Board Dimension:160\*21mm

Coextrusion Fence Board Dimension:160\*21mm

- 1.Top rail
- 2.ABS cap
- 3.Alu post
- 4.Alu post side slip
- 5.Coextrusion fence board
- 6.Corner bracket
- 7.Bottom rail
- 8.Base