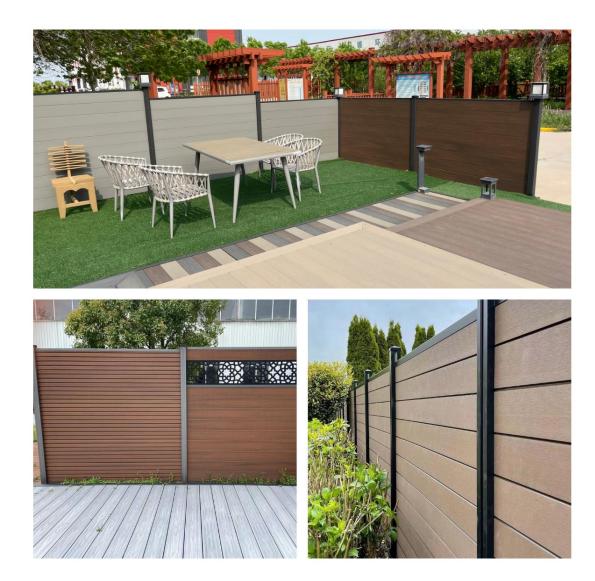

### **CO-EXTRUSION WPC FENCING**

Composite fencing panels are easy to install. They can be easily attached to existing timber

fence posts, or aluminium post for the complete look.

Coextrusion Fence Board Dimension:160\*21mm

Coextrusion Fence Board Dimension:160\*21mm

- 1.Top rail
- 2.ABS cap
- 3.Alu post
- 4.Alu post side slip
- 5.Coextrusion fence board
- 6.Corner bracket
- 7.Bottom rail
- 8.Base

### **CO-EXTRUSION WPC WALL CLADDING**

Composite wall cladding is highly resistant to weather conditions, water, and pests, making it an ideal choice for exterior applications.

Coextrusion Wall Cladding Board Dimension:198\*26mm