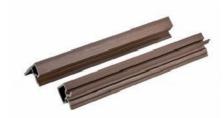

### **CO-EXTRUSION WPC FENCING**

Composite fencing panels are easy to install. They can be easily attached to existing timber

fence posts, or aluminium post for the complete look.

Coextrusion Fence Board Dimension:160\*21mm

Coextrusion Fence Board Dimension:160\*21mm

- 1.Top rail
- 2.ABS cap
- 3.Alu post
- 4.Alu post side slip
- 5.Coextrusion fence board
- 6.Corner bracket
- 7.Bottom rail
- 8.Base