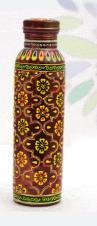

#### **Hand Painted Copper Water Bottle**

This Beautifully hand painted copper water bottle will attract attention of everyone when it will be used in your car or at home or Gym. Hand painted in Mughal embossed art pattern makes it look royal. Material - Copper Capacity - 1000 Ml Height - 10 Inches Washing instructions