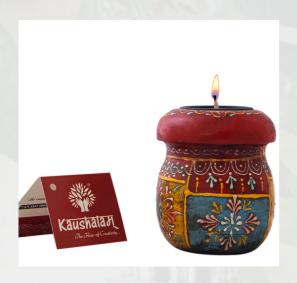

#### Ethnic T-Lite Holder Multicolour

This T-Light candle holder is Hand Painted and made in wood. It make a prefect gift or can brighten up any corner of the house . Size -  $3.5 \times 3$  inches Material - wood Art work - Ethnic Weight - 215 GRAMS