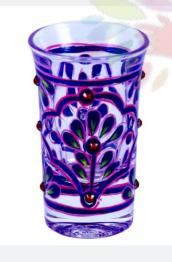

### **BARWARE**

Hand Painted Beer Mugs set of 2

Hand Painted Ocean
Madison Flute Champagne,
210ml

Hand Painted
Cocktail/Mocktail glasses
set of 2

Shot Glasses Set of 6

Shot Glasses with stand

8 F E