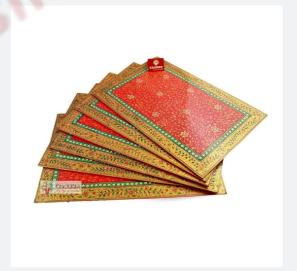

#### **Hand Painted Coasters**

Set of 6 wooden coasters with stand. Tiny little accessories that will make your life easier! Great at absorbing moisture drops from cold drinks! The painted surface is resistant, does not fade and is heat resistant. A thin layer of lacquer on the bottom protects tables and countertops from scratches, spilling and drops....