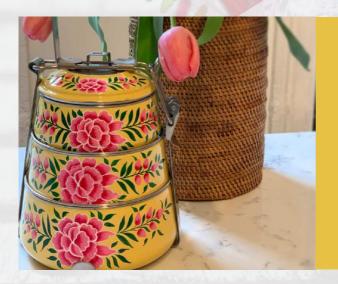

## hand painted 5 tier steel pyramid tiffin,

Kaushalam hand painted 5 tier steel pyramid tiffin, Lunch box, Meal for family, Picnic boxMinutely hand painted on stainless steel tiffin. The large size is good enough for family of 4-6 members to carry food.