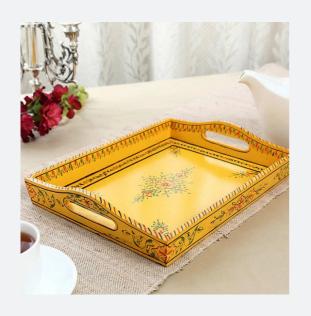

#### **Hand Painted Serving Tray**

Serve in style. A totally unique tray to show your hospitality with a touch of Mughal art.