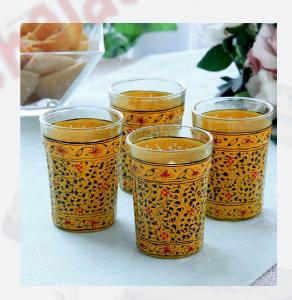

## Hand Painted tea glass with stand

A set of hand painted glasses in Madhu Bani and wool wrapped stand to serve tea, soup, rasam etc. in style.