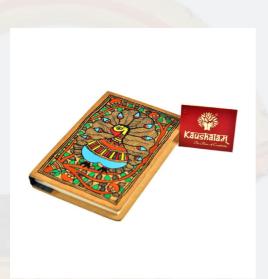

#### Hand Painted Diary

Our hand painted diaries is great to use and to gift. Minutely hand painted with enchanting colours in Madhubani Folk art makes them very eye catching. The hard bound MDF cover makes it more durable. The inside leaves are of handmade paper.