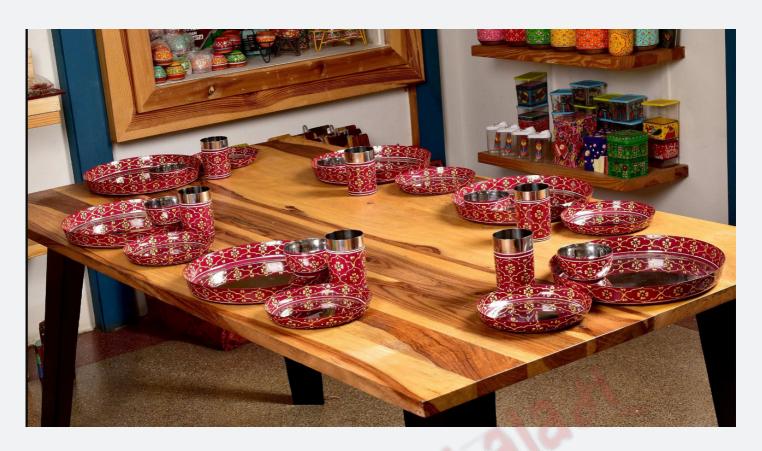

## Hand Painted Steel Dinner Set 36 Pieces | Dinner Plate, Quarter plate, Bowl, Glass, Spoon-Fork

This is a totally unique product. Hand painted dinner set is rarely heard and seen. We Kaushalam Hand painted studio created a unique mesmerizing dinner set for you to have a great hosting experience. The guest will be thrilled to see the hospitality and dinner décor.