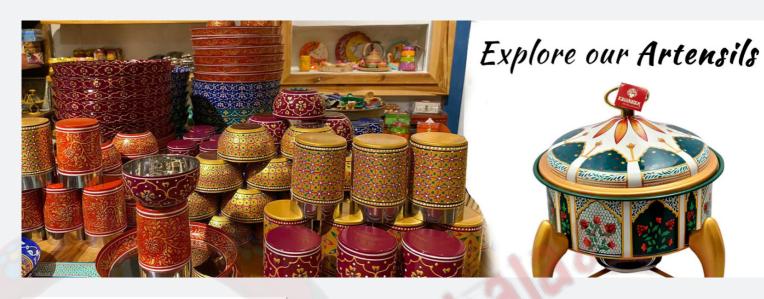

#### The Products - Kaushalam Artensils

Kaushalam is known for the hand painted kettles and all kind of utensils which we call Artensils. The inspiration behind choosing themes for our products comes from rich Indian heritage, diverse cultures and day-to-day life. The products here are an amalgamation of the past and present. They are pieces of art and history with a twist of modernization and above all every piece is done with utmost care and love, with the artisans putting their heart and soul into it. We specializes in hand painted and handcrafted products for home and garden and the artisans can paint on any kind of artwork and on all kinds of surfaces. Their focus is to bring together the art styles of every state of India. The customization of products as per international client's requirements makes them stand out in the handicraft industry

## **OUR PRODUCTS**