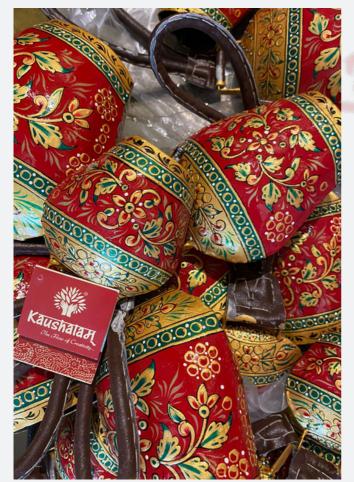

### Arabic Dallah Brass Coffee pot & Tea kettle set

Arabic Dallah Brass Coffee pot + tea kettle Majestic Brass Coffee pot- Arabic Dallah Coffee Pot, Great Arabic brass décor, Unique gift Blue gold with crystals This royal Arabic brass coffee pot from Kaushalam collection is hand painted in beautiful and intricate Mughal art form.