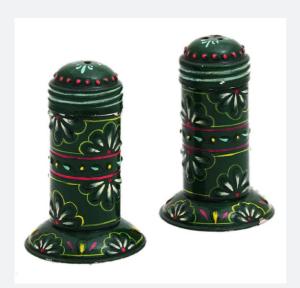

## Hand Painted salt & Pepper set

Storing water in a copper vessel creates a natural purification process. It can kill all the microorganisms, molds, fungi, algae and bacteria, present in the water that could be harmful to the body and make the water perfectly fit for drinking.