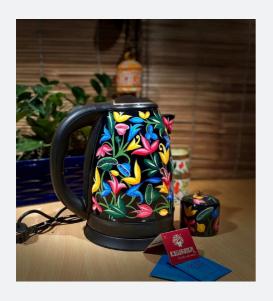

### Hand Painted Electric Tea Kettle Hot Water Kettle for Tea & Coffee

Kaushalam hand painted electric tea kettle: Mughal painting kettle, Functional tea kettle for art & Tea lovers

The good news about this product is you can boil water in it as many time as you want in entire day. A fully functional electris tea kettle prefect for art and tea lovers.

Painted in mughal and pichwai art of India