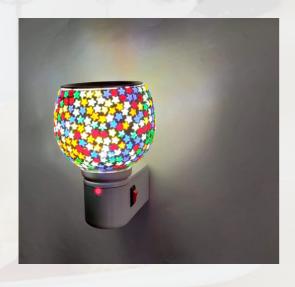

#### Mosaic Night Lamp + Aroma Diffuser: Stars

Electric Kapoordani with Night Lamp Incense Burner, Aroma Burner, Aroma Kapoor Dani, Electric Kapoor Burner, Electric Dhoop Dani