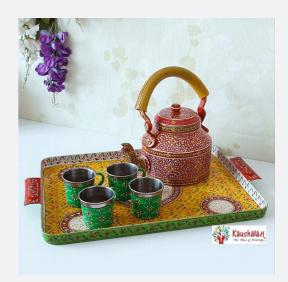

inted Tea Kettle**

Enjoy the colourful world of Rajasthan, India, with this rare hand painted tea kettle on your table! Have you ever experienced pure happiness every time you pour yourself a cup of tea? This beautifully hand painted tea kettle does that! This one is minutely painted in a Mughal art of India.





### Arabic Dallah Brass Coffee pot & Tea kettle set

Arabic Dallah Brass Coffee pot + tea kettle Majestic Brass Coffee pot- Arabic Dallah Coffee Pot, Great Arabic brass décor, Unique gift Blue gold with crystals This royal Arabic brass coffee pot from Kaushalam collection is hand painted in beautiful and intricate Mughal art form.



## Hand Painted tea glass with stand

A set of hand painted glasses in Madhu Bani and wool wrapped stand to serve tea, soup, rasam etc. in style.



### Hand Painted Tea set h

TEA SET ( 1000 ml Tea Kettle, TRAY & 6 CUPS)



#### **Hand Painted Tea Glass**

A unique collection of glass best served for tea , the complete set of tea glasses decorated in Mughal combinations







### Hand Painted Electric Tea Kettle Hot Water Kettle for Tea & Coffee

Kaushalam hand painted electric tea kettle: Mughal painting kettle, Functional tea kettle for art & Tea lovers

The good news about this product is you can boil water in it as many time as you want in entire day. A fully functional electris tea kettle prefect for art and tea lovers.

Painted in mughal and pichwai art of India

#### **Hand Painted Tea Box**

Looking for something to showcase your tea collection?? • Then your search ends here, • This beautifully hand painted tea box is the p