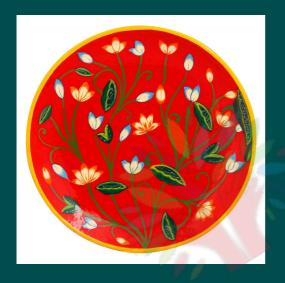

#### Hand Painted Ceramic Wall Plate

This Wall plate is made in blue pottery material and hand painted on it. We do offer customization on these as per the requirement.

#### Hand Painted Ceramic Wall Plate:

This Wall plate is made in blue pottery material and hand painted on it. We do offer customization on these as per the requirement. Material – Ceramic Size – 8 Inches