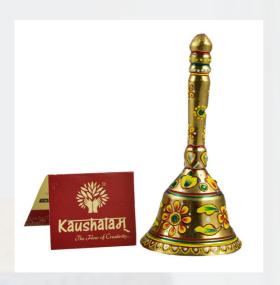

#### Hand Painted brass Puja Bell

Beautifully hand painted brass bell is a great addition to your puja collection. Product weight - 30 grams size - 2 x 4 inches Care- Hand washable