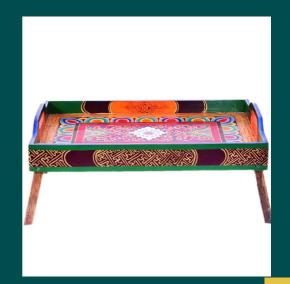

#### Hand Painted folding Table cum Tray

A perfect home accent can give any corner a charming look.

Material - Wood

Artwork - Ladakhi

Size -

- Opened: 25- 1/8 x 11 -3/4 x 9 -1/4 inch
- Folded- 19 x 12 x 9.5-inch