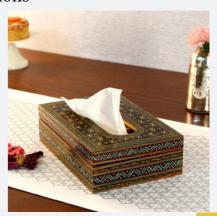

#### **Tissue Box**

A beautifully hand painted tissue box holder is perfact for any room in your home and office and car. Art work - Mughal Size - 24 x 14 x 8 cm Material - compressed wood - (MDF) Clean with damp cloth