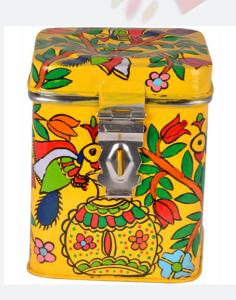

#### **Hand Painted Tea Box**

Looking for something to showcase your tea collection?? • Then your search ends here, • This beautifully hand painted tea box is the perfect solution!!

PRODUCT DIMENSIONS IN CM • 23 x 13 x 10 cm PRODUCT WEIGHT IN GRAMS • 900 gm