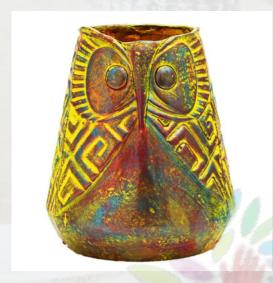

### Owl Vase: Paper Mache

This very contemporary vase is done purely by hand in papier Mache and painted in antique finish. The Feng Shui Owl symbol is a source of good luck, wisdom, knowledge and protective energies. The ancient Chinese philosophy also regards the Owl as a powerful totem to attract prosperity and abundance.