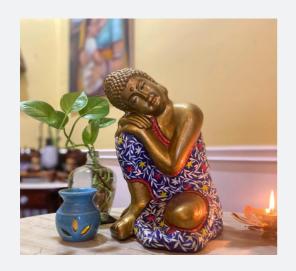

#### **Buddha: The Nirvana**

The moment you will look at this Buddha Statue, it will take you to a different world all together.

The relaxing pose of Buddha is one of the most poignant ones; it depicts the last moments of Gautam Buddha's mortal life before he achieved Nirvana or freedom from the cycle of rebirth. However, it is not meant to induce gloom; in fact, the reclining Buddha is supposed to be an encouragement to people for seeking internal harmony.

Where to put these: This form of Buddha must always face West to represent his imminent death and should recline to the right.