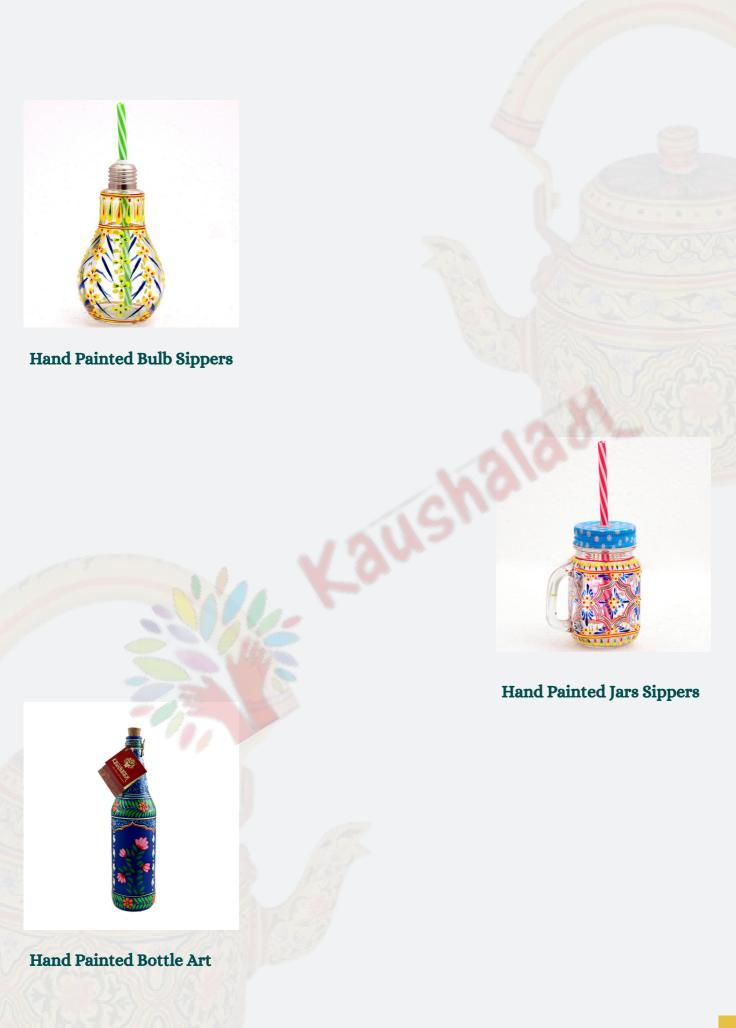

#### **Hand Painted Tea Box**

Looking for something to showcase your tea collection?? • Then your search ends here, • This beautifully hand painted tea box is the perfect solution!!

PRODUCT DIMENSIONS IN CM • 23 x 13 x 10 cm PRODUCT WEIGHT IN GRAMS • 900 gm