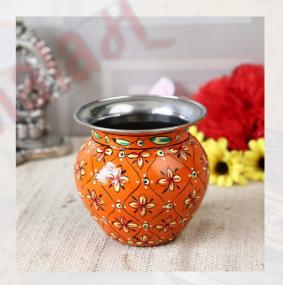

#### Stainless steel kalash

Beautifully hand painted kalash (bowl) used as an important item in traditional prayers by Indians
PRODUCT DIMENSIONS IN CM • Diameter: 7.5 cm,
Height: 7.5 cm PRODUCT WEIGHT IN GRAMS • 75 gm