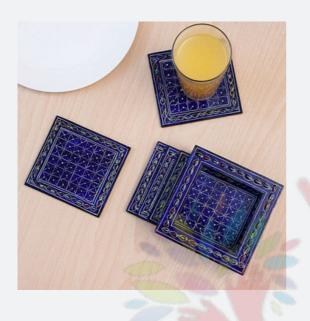

#### **Hand Painted Coasters**

Set of 6 wooden coasters with stand. Tiny little accessories that will make your life easier! Great at absorbing moisture drops from cold drinks! The painted surface is resistant, does not fade and is heat resistant. A thin layer of lacquer on the bottom protects tables and countertops from scratches, spilling and drops....