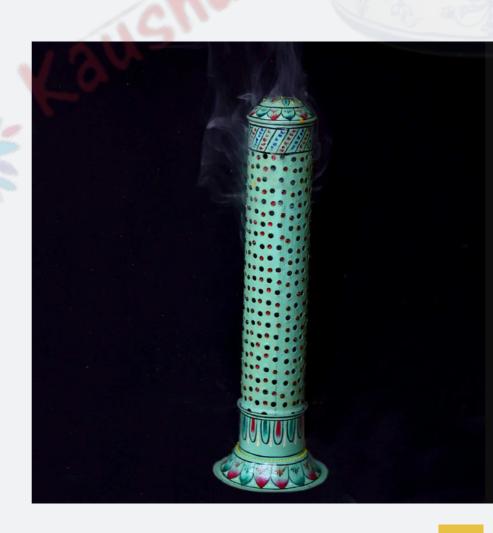

## Hand Painted Incense stick holder - Agarbatti stand

Hand painted on stainless steel this incense stick holder looks magical when the smoke comes out of it in round cloudy smoke. A great addition to puja collection. The ash of stick remains inside the stand keeping surface area clean.