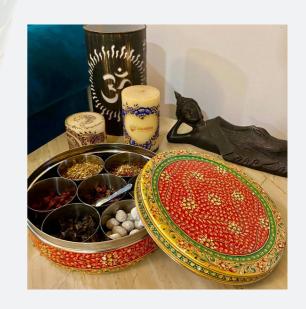

#### **Hand Painted Spice Box**

This is a unique gift for all kind of occasions. This Hand painted stainless steel spice box is uniquely used for serving mouth fresheners. It comes with 7 types of Saunf, Supari, Churan etc as shown in the pictures.