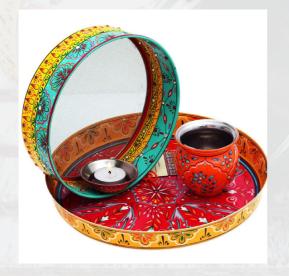

#### **Hand Painted Serving Tray**

Serve in style. A totally unique tray to show your hospitality with a touch of Mughal art.