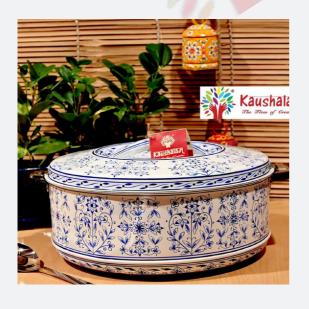

#### Hand Painted Steel Hot Pot Casserole

Hot Pot-Kaushalam Hand Painted, Double Wall Insulated Hot and cold Stainless Steel Casserole with Lid, Serving Casserole for Tortilla This insulated Casserole is hand painted on stainless steel made in double wall to keep the food hot for a longer duration so you do not need to reheat.