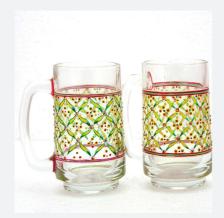

### **BARWARE**

Hand Painted Beer Mugs set of 2

Hand Painted Ocean
Madison Flute Champagne,
210ml

Hand Painted
Cocktail/Mocktail glasses
set of 2

Shot Glasses Set of 6

Shot Glasses with stand

8 F E