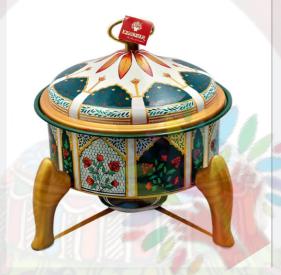

#### **Hand Painted Chafer**

This is a round lid chafer with fuel burner stand. Beautiful hand painted in Mughal art pattern. A unique product to make any event stand apart capacity of this is 5 liters. Material – Stainless