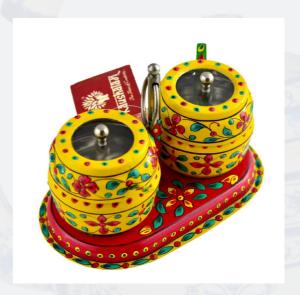

## Hand painted steel pickle containers

Hand Painted on stainless steel. Has two jars with spoons to keep pickles or saunf-supari.