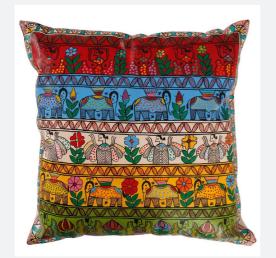

#### Hand Painted Cushion Cover

A completely hand painted cushion cover is a piece of art on your couch. Just a single piece brings whole lot of glamour to your room.