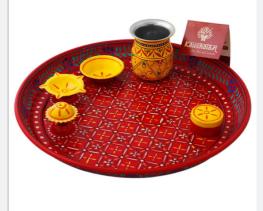

#### Hand Painted Puja Thali

This puja thali is beautifully painted in MughalArt form. It has fixed Dipak, Incense stick holder, small bowl and a small canister with lid to hold rice, One seprate kalash is also comes with the plate.