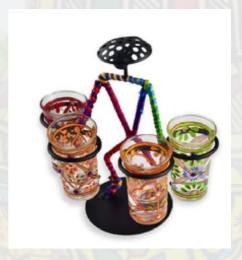

## Hand Painted tea glass with stand

A set of hand painted glasses in Madhu Bani and wool wrapped stand to serve tea, soup, rasam etc. in style.