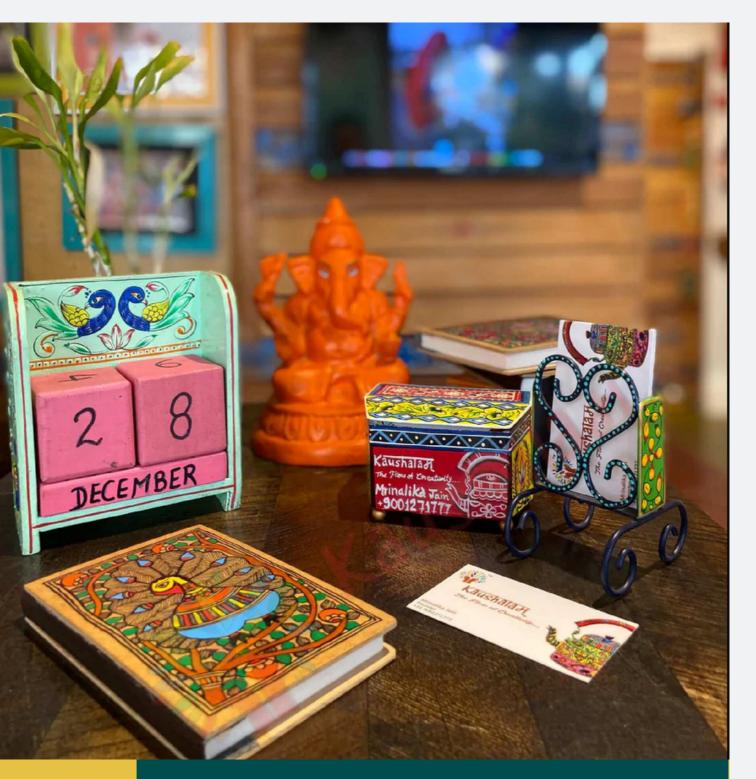

#### Hand Painted Business Card Holder

Visiting Card Holder – This is a completely hand Made item. The holder is made in wrought iron with hands and then minutely painted in embossed patterns.

#### Hand Painted Diary

Our hand painted diaries is great to use and to gift. Minutely hand painted with enchanting colours in Madhubani Folk art makes them very eye catching. The hard bound MDF cover makes it more durable. The inside leaves are of handmade paper.

#### Pen Stand

Hand painted and made with compressed wood pen stand will attract attention of everyone on your table, Perfact for gifting as well.

Size - 3 x 3 x 4 inches