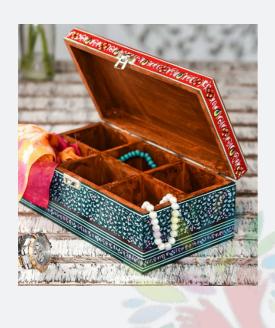

#### **Bangle Box**

Hand Painted Wooden box for bangles. Perfect for gifting and Dressing Table decoration. Easy to use for everyday wear Bangles.