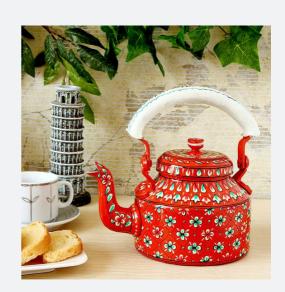

#### **Hand Painted Tea Kettle**

Enjoy the colourful world of Rajasthan, India, with this rare hand painted tea kettle on your table! Have you ever experienced pure happiness every time you pour yourself a cup of tea? This beautifully hand painted tea kettle does that! This one is minutely painted in a Mughal art of India.