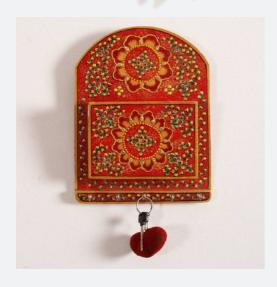

#### Keychain And Letter Holder:

Beautiful key chain holder hand painted to give your home entrance a unique look.