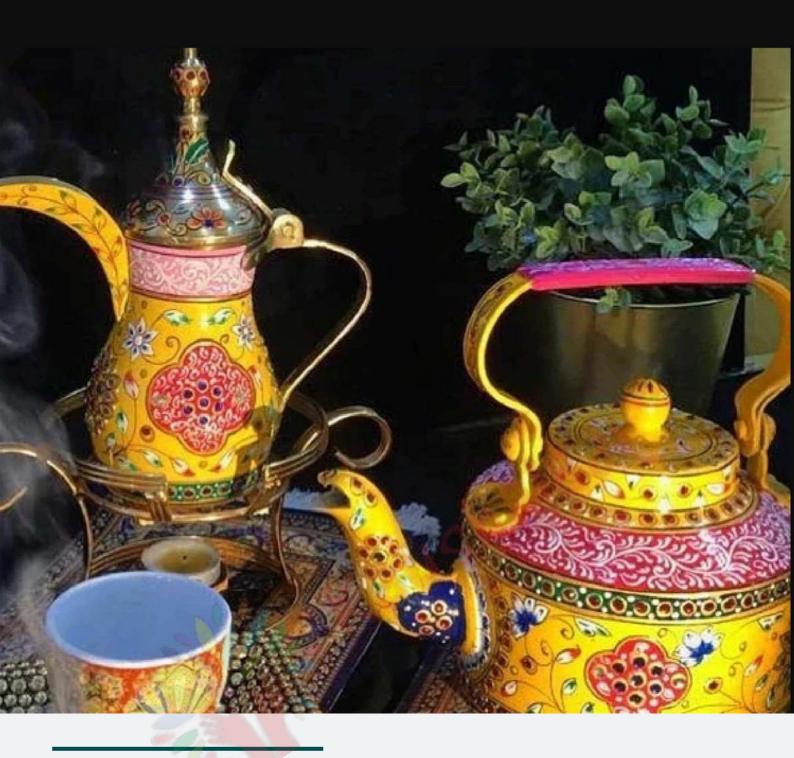

#### **Hand Painted Tea Kettle**

Enjoy the colourful world of Rajasthan, India, with this rare hand painted tea kettle on your table! Have you ever experienced pure happiness every time you pour yourself a cup of tea? This beautifully hand painted tea kettle does that! This one is minutely painted in a Mughal art of India.