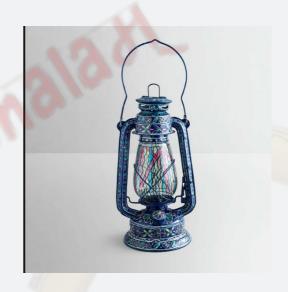

#### Hand Painted Hurricane Oil Lantern:

A completely hand painted beautiful traditional kerosene lantern to give any corner of your house a Retro look with a Traditional feel.