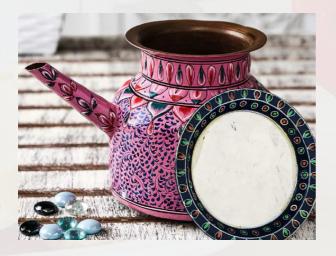

#### **Hand Painted Tea Kettle**

Enjoy the colourful world of Rajasthan, India, with this rare hand painted tea kettle on your table! Have you ever experienced pure happiness every time you pour yourself a cup of tea? This beautifully hand painted tea kettle does that! This one is minutely painted in a Mughal art of India.