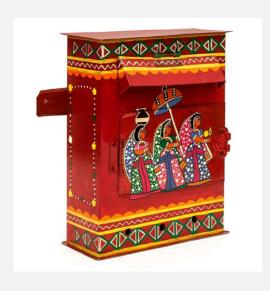

#### **Letter Box**

Hand painted in madhubani art form. This letter box reminds us of the yetser years when communication with letters was the only way of communication. This letter box is a great reminder of good old times