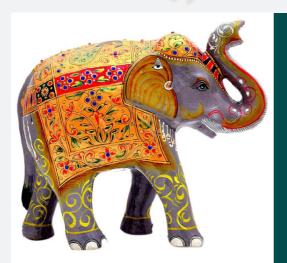

## Hand Painted Elephants set of 2: Majestic Elephants

The set of 2 Elephants made of eco friendly paper mache technique. Minutely hand painted with Mughal art patterns. They will enhance the look of any decor. Perfect for gifting as well.