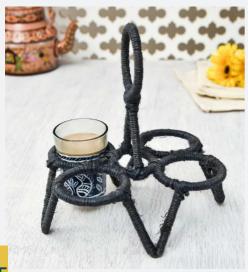

#### Tea Glass Stand Four CHIKA

Beautiful tea glass stand wrapped by wool. Chikha size; 21 x 17 x 24 cm, GLASS: 6 x 8 cm