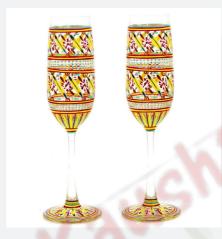

### **BARWARE**

Hand Painted Beer Mugs set of 2

Hand Painted Ocean
Madison Flute Champagne,
210ml

Hand Painted
Cocktail/Mocktail glasses
set of 2

Shot Glasses Set of 6

Shot Glasses with stand

8 F E