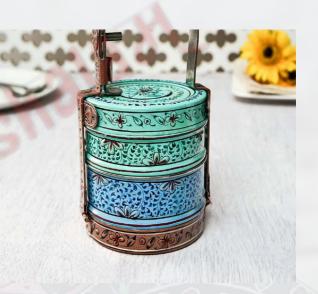

## Hand Painted 3 Tier Steel Lunch Box

A dabba, or Indian-style tiffin carrier is a most popular thing in India and liked by people around the world. This beautiful minutely hand painted lunch box is painted on food grade stainless steel container thus perfect for packing food. Art Form- Completely hand Painted in Indian Kashmiri embossed pattern Material