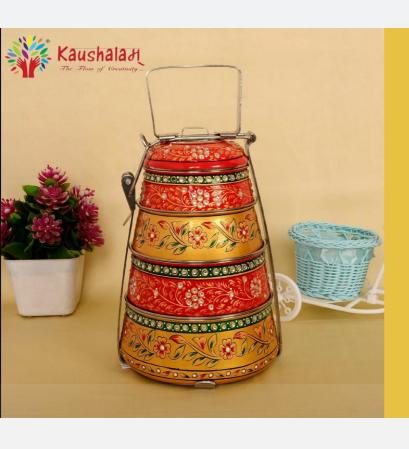

## Hand painted 4 tier steel pyramid tiffin

Kaushalam hand painted 4 tier steel pyramid tiffin, Lunch box, Meal for family, Picnic boxMinutely hand painted on stainless steel tiffin. The large size is good enough for family of 4-5 members to carry food.