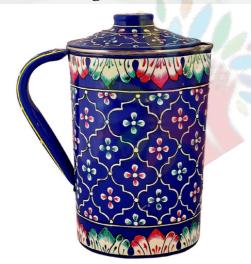

#### Hand Painted water jug

Storing water in a copper vessel creates a natural purification process. It can kill all the microorganisms, molds, fungi, algae and bacteria, present in the water that could be harmful to the body and make the water perfectly fit for drinking.