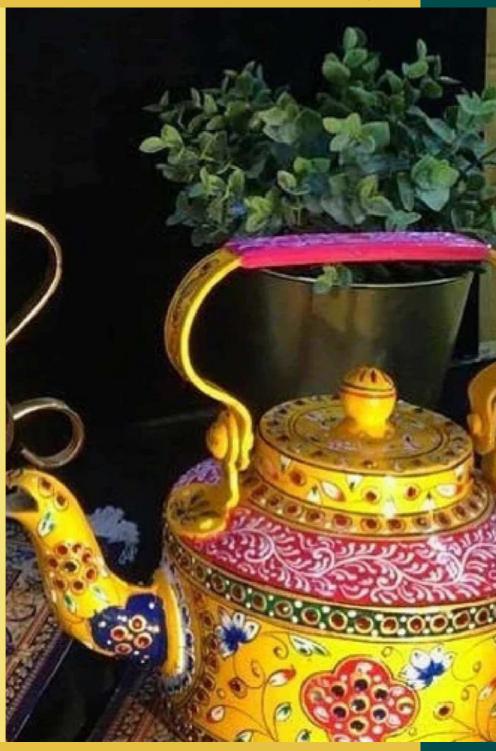

#### **Hand Painted Tea Kettle**

Enjoy the colourful world of Rajasthan, India, with this rare hand painted tea kettle on your table! Have you ever experienced pure happiness every time you pour yourself a cup of tea? This beautifully hand painted tea kettle does that! This one is minutely painted in a Mughal art of India.