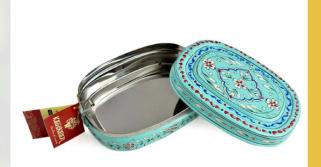

#### **Hand Painted Tea Box**

Looking for something to showcase your tea collection?? • Then your search ends here, • This beautifully hand painted tea box is the perfect solution!!

PRODUCT DIMENSIONS IN CM • 23 x 13 x 10 cm PRODUCT WEIGHT IN GRAMS • 900 gm