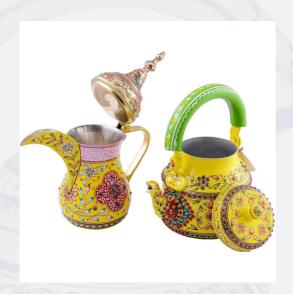

### Arabic Dallah Brass Coffee pot & Tea kettle set

Arabic Dallah Brass Coffee pot + tea kettle Majestic Brass Coffee pot- Arabic Dallah Coffee Pot, Great Arabic brass décor, Unique gift Blue gold with crystals This royal Arabic brass coffee pot from Kaushalam collection is hand painted in beautiful and intricate Mughal art form.