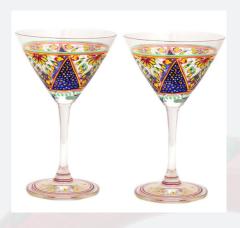

### **BARWARE**

Hand Painted Beer Mugs set of 2

Hand Painted Ocean
Madison Flute Champagne,
210ml

Hand Painted
Cocktail/Mocktail glasses
set of 2

Shot Glasses Set of 6

Shot Glasses with stand

8 F E