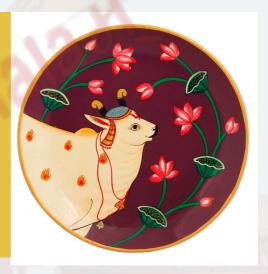

## Hand painted cow bells - Hanging bells set of 4

Set of four beautifully hand painted Hanging bells will be a great addition to your house or makes a great gift. Perfect for Christmas gift and Decorations. Size - 1. First bell -10 inches 2. Second Bell - 8 inches 3. Third bell - 6 inches 4. Fourth bell - 4 inches