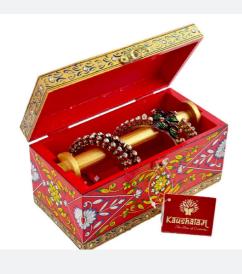

#### **Hand Painted Tea Box**

Looking for something to showcase your tea collection?? • Then your search ends here, • This beautifully hand painted tea box is the perfect solution!!

PRODUCT DIMENSIONS IN CM • 23 x 13 x 10 cm PRODUCT WEIGHT IN GRAMS • 900 gm