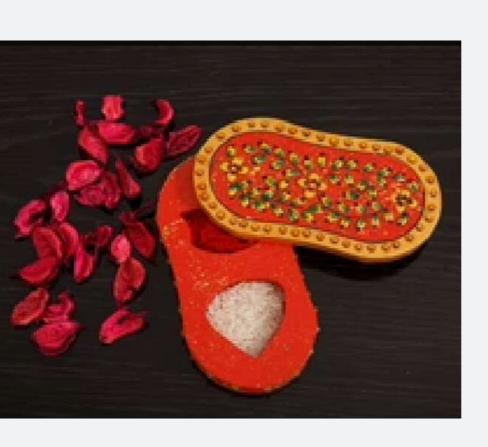

#### Hand Painted Puja Thali

This puja thali is beautifully painted in MughalArt form. It has fixed Dipak, Incense stick holder, small bowl and a small canister with lid to hold rice, One seprate kalash is also comes with the plate.