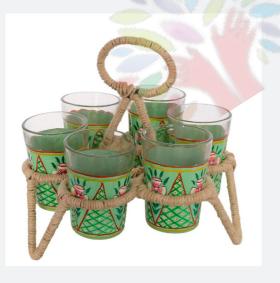

## Hand Painted tea glass with stand

A set of hand painted glasses in Madhu Bani and wool wrapped stand to serve tea, soup, rasam etc. in style.

#### Tea Glass Stand Four CHIKA

Beautiful tea glass stand wrapped by wool. Chikha size; 21 x 17 x 24 cm, GLASS: 6 x 8 cm