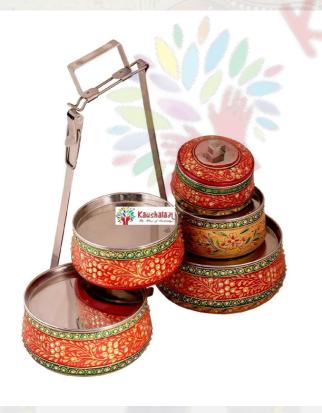

## Hand Painted 3 Tier Steel Lunch Box

A dabba, or Indian-style tiffin carrier is a most popular thing in India and liked by people around the world. This beautiful minutely hand painted lunch box is painted on food grade stainless steel container thus perfect for packing food. Art Form- Completely hand Painted in Indian Kashmiri embossed pattern Material