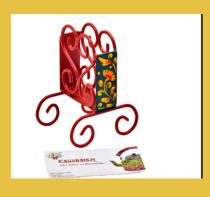

#### Hand Painted Business Card Holder

Visiting Card Holder – This is a completely hand Made item. The holder is made in wrought iron with hands and then minutely painted in embossed patterns.