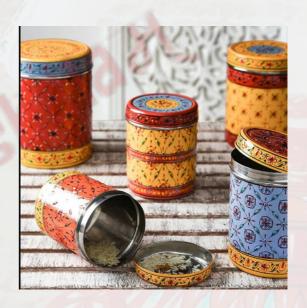

### Hand Painted Storage Stainless Steel Nesting Jars

Hand Painted Storage Stainless Steel
Nesting Jars, Cookie Containers, Artistic
Kitchen Dinning Tins PRODUCT
DIMENSIONS IN CM • Canister 1 Diameter:
10 cm, Canister 2 Diameter: 11 cm, Canister 3
Diameter: 13 cm, Canister 4 Diameter 13.5
cm, Canister 5 Diameter: 14.5 cm;