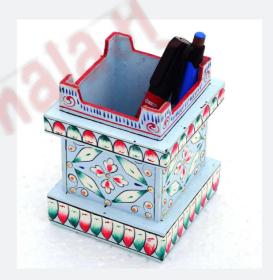

#### Pen Stand

Hand painted and made with compressed wood pen stand will attract attention of everyone on your table, Perfact for gifting as well.

Size - 3 x 3 x 4 inches