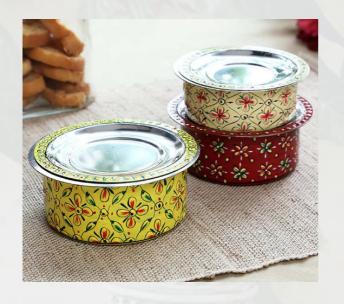

#### **Hand Painted Serving Bowl set**

A set of three serving bowls with lid embossed and hand painted with minute details to bring charm in your dining experience. PRODUCT DIMENSIONS IN CM • Small Bowl: 9.5 x 4 cm, Medium Bowl: 10 x 4.5 cm, Large Bowl: 11 x 5 cm